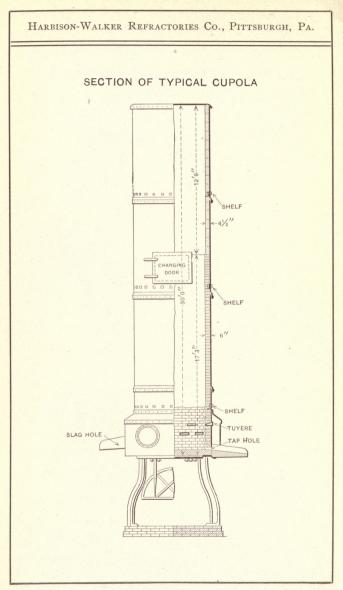

The brands included carry the world's record for output of metal per furnace lining, blast furnace stove brick that neither disintegrate nor become vitrified with the severe changes of temperature and blast that occur in furnace stoves incident to conditions connected therewith; the best of brick for cupolas, rotary cement kilns, lime kilns, open hearth steel furnaces, copper smelting, boiler settings, continuous glass furnaces and general purposes where high temperatures are in use.