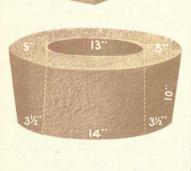

Brick to the Circle 6' Inside Diameter 9 x 4½ x 3½ x 2½"

# BLAST FURNACE LINING BRICK STANDARD SHAPES



**9 x 6 INCH KEY** For 12' Circle 85 Brick to the Circle 9 x 6 x 53% x 21%"

#### 9×6 INCH STRAIGHT

For enlarging above circles  $9 \times 6 \times 2\frac{1}{2}$ "

### BLAST FURNACE ARCH BRICK FOR GAS FLUES

### 131/2 × 9 INCH ARCH

For 3, 4 and 5' Inside Diameter For 3'-13½ x9x3½ x 2¼" For 4'-13½ x9x3½ x 2½" For 5'-13½ x9x3½ x 2½" For 5'-13½ x9x3½ x 2½"

### 131/2 × 9 INCH STRAIGHT

For enlarging above circles  $13\frac{1}{2} \times 9 \times 3\frac{1}{2}^*$ 

### 9×9 INCH ARCH

For 3, 4 and 5' Inside Diameter For 3'-9x9x3½ x 2¼" For 4'-9x9x3½ x 2¼" For 5'-9x9x3½ x 2¼"

## 9 x 9 INCH STRAIGHT

For enlarging above circles  $9 \times 9 \times 3\frac{1}{2}$ "

# COKE OVEN SHAPES









H.-W. CROWN BRICK 9 x 4½ x 4¼ x 2½ x 2½\*

> H.-W. LINER BRICK 9 x 4<sup>1</sup>/<sub>2</sub> x 4 x 2<sup>1</sup>/<sub>2</sub>"

BOTTOM TILE No. 14 12 x 12 x 3' also 12 x 12 x 4'

**TRUNNEL HEAD No. 42** 23 x 21 x 10 x 13 x 14"





# SIEMENS STEEL FURNACE BLOCKS IN WOODLAND BRAND AND SILICA











See pages 100 to 104 inclusive for plans of crucible furnaces

SIEMENS STEEL FURNACE BLOCKS





SIEMENS STEEL FURNACE COVER BRICK MADE IN FIRE CLAY ONLY



**BEVEL COVER** 12 x 4 x 3<sup>3</sup>/<sub>4</sub> x 3"

SQUARE COVER 12 x 4 x 3"

**ARCH COVER** 12 x 4 x 3 x 2<sup>1</sup>/<sub>2</sub>"

**SPECIAL COVER** 12 x 4<sup>1</sup>/<sub>2</sub> x 3 x 2<sup>1</sup>/<sub>2</sub>"

No. 2 11¾ x 4½ x 2½ x ¾"

# REGENERATOR TILE AND BRICK



The following sizes are kept in stock:

| 16 x 6 x 3