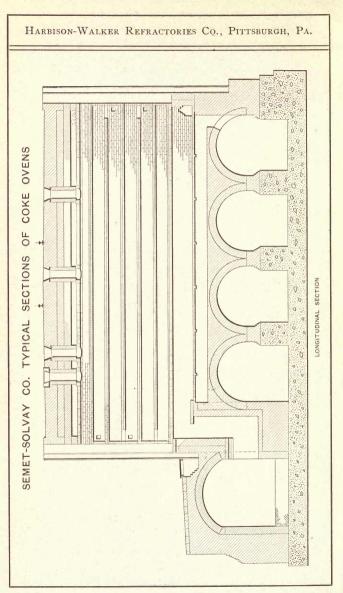

The brick intended for different parts of a blast furnace lining are branded "HEARTH & BOSH," "INWALL" and "TOP" to prevent the mason from making mistakes. The records held by these brands are the result of careful observation over a long period and selection from the best clays. Our Ganister rock used in making Silica brick is selected from decidedly the finest deposits of this rock to be found anywhere. Our silica brands hold the best continuous records in open hearth steel, copper and continuous glass furnaces; also in longitudinal, by-product and bee hive coke ovens.