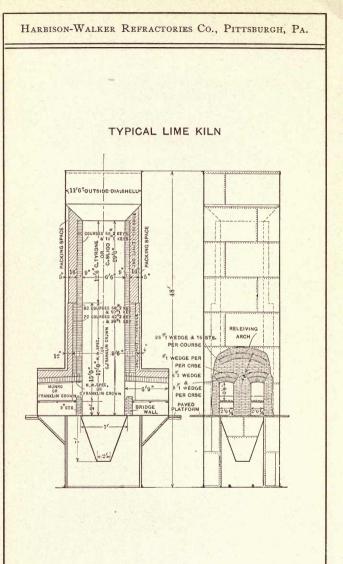

The brands included carry the world's record for output of metal per furnace lining, blast furnace stove brick that neither disintegrate nor become vitrified with the severe changes of temperature and blast that occur in furnace stoves incident to conditions connected therewith; the best of brick for cupolas, rotary cement kilns, lime kilns, open hearth steel furnaces, copper smelting, boiler settings, continuous glass furnaces and general purposes where high temperatures are in use.