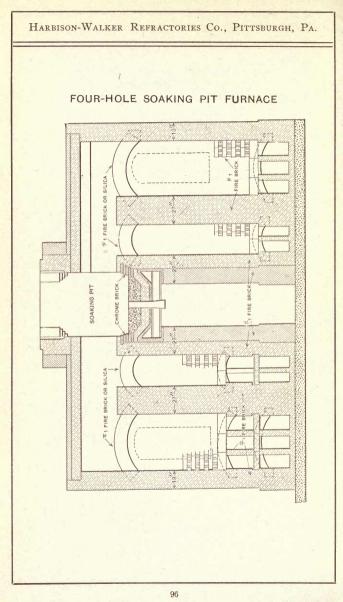

managers and owners of Malleable Furnace plants, as in no other type of furnace do brick have to be renewed so frequently, or are brick costs so high per ton of output.

We supply over 75 per cent. of the high grade brick used in malleable furnace bungs, sidewalls and stacks. We have secured and maintained our position against all competitors by using carefully selected high grade clays, care and knowledge in the manufacture of brick, and thorough inspection and selection of the finished product.

We have customers who have bought from us for from fifteen to thirty-three years. Our "WOODLAND," "WIGTON STEEL," "CLEARFIELD," "MUNRO," "MALLE-ABLE" and "HIGH GRADE" brands are known and used wherever there are Malleable Furnaces.

The cut on page 93 shows one type of Malleable Furnace.









# SKETCH OF SOAKING PIT SHOWING USE OF CHROME BRICK







# SIEMENS CRUCIBLE STEEL MELTING FURNACE

O<sup>N</sup> page 101 is a cut of this furnace, showing the shapes of brick commonly used in building it, and on pages 42 and 43 will be found cuts of each special shape indicated in this drawing, all of which we keep in stock.

Our "STAR SILICA" holds an enviable reputation as the best brick in the country for steel melting furnaces. The "WOOD-LAND" fire brick secured the greater part of this trade when it was first introduced, and held 90 per cent. of it for 25 years, on its merits, until the "STAR SILICA" gradually replaced it. "WOODLAND" brand is still used by some companies who prefer clay brick to silica brick in crucible steel melting furnaces.

| LIST | OF | SHAPES | REQUIRED | F