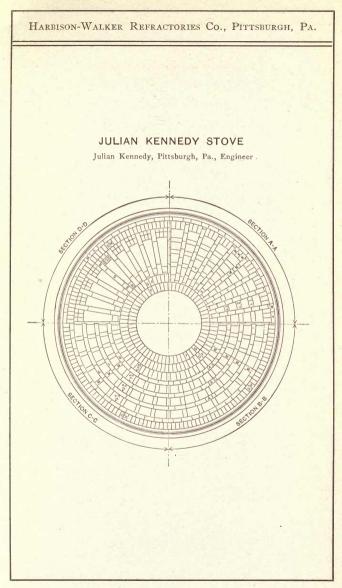

## WEIGHT OF VARIOUS MATERIALS

| Material                              | Average<br>Per Cu. Ft<br>Pounds |
|---------------------------------------|---------------------------------|
| BRICK                                 |                                 |
| Common red                            | 100                             |
|                                       | 150                             |
| Fire clay                             |                                 |
| Silica                                | 128                             |
| Chrome                                | 175                             |
| Magnesia as brick or fused in furnace | 160                             |
| RAIN<br>Magnesite as shipped          | 112                             |
| EMENT                                 |                                 |
|                                       |                                 |
| Portland.                             | -78                             |
| Hydraulic                             | 60                              |
|                                       | 4.00                            |
| CORK.                                 | 15                              |
| COAL AND COKE                         |                                 |
| Anthracite                            | 60                              |
| Bituminous                            | 49                              |
| Charcoal                              | 18.5                            |
|                                       | 26.3                            |
| Coke                                  | 20.3                            |
| CONCRETE                              |                                 |
| Cement, fine                          | 137                             |
|                                       |                                 |
| Rubble, coarse                        | 119                             |
| CARTH                                 |                                 |
|                                       | 76                              |
| Loam, dry, loose                      |                                 |
| Loam, packed                          | 95                              |
| Loam, soft, loose mud                 | 108                             |
| Loam, dense mud                       | 125                             |
|                                       |                                 |
| LASS                                  |                                 |
| Common window                         | 157                             |
| Plate                                 | - 172                           |
| Flint                                 | 192                             |
|                                       |                                 |
| Floor or skylight                     | 158                             |
| RAIN                                  |                                 |
| Corn                                  | 45                              |
|                                       |                                 |
| Oats                                  | 24                              |
| Wheat                                 | 48                              |
| IME                                   |                                 |
|                                       | *0                              |
| Quick, loose lumps                    | 53                              |
| Quick, fine                           | 75                              |
| Stone, large rocks                    | 168                             |
| Stone, irregular lumps                | 96                              |
|                                       | 00                              |
| ASONRY                                | 100                             |
| Granite or limestone                  | 165                             |
| Mortar, rubble                        | 154                             |
| Der                                   | 138                             |
| Dry                                   |                                 |
| Sandstone, dressed                    | 144                             |
| <b>METALS</b>                         |                                 |
| Aluminum                              | 166                             |
|                                       |                                 |
| Brass, cast                           | 524                             |
| Bronze                                | 534                             |
| Copper, cast                          | 537                             |
|                                       | 555                             |
| Copper, rolled or wire                |                                 |
| Iron, cast                            | 450                             |
| Iron, wrought                         | 482                             |

# WEIGHT OF VARIOUS MATERIALS CONTINUED

| Material                        | Average<br>Per Cu. Ft.<br>Pounds |
|---------------------------------|----------------------------------|
| METALS-Continued                |                                  |
|                                 | 708                              |
| Lead, cast                      | 710                              |
| Lead, rolled                    |                                  |
| Steel, cast                     | 490                              |
| Steel, rolled                   | 495                              |
| Tin, cast                       | 459                              |
| Zinc, cast                      | 438                              |
| OILS                            |                                  |
| Engine                          | 55                               |
| Crude                           | 48                               |
| Petroleum                       | 55                               |
| Gasoline                        | 43                               |
|                                 | 40                               |
| Rock                            |                                  |
| Chalk                           | 145                              |
| Granite                         | 165                              |
| Gypsum                          | 143                              |
| Sandstone                       | 144                              |
| Pumice stone                    | 57                               |
| Quartz                          | 165                              |
| Salt, coarse                    | 45                               |
| Salt, fine                      | 49                               |
| Shales                          | 162                              |
| Shales                          | 175                              |
| Slate, American                 | 110                              |
| SAND                            |                                  |
| Dry and loose                   | 100                              |
| Dry and packed                  | 110                              |
| Wet and packed                  | 130                              |
| Gravel packed                   | 118                              |
| WATER                           |                                  |
|                                 | 58.7                             |
| Water as ice                    |                                  |
| Water at 32 degrees Fahrenheit  | 62.4                             |
| Water at 212 degrees Fahrenheit | 59.6                             |
| WOODS, DRY                      |                                  |
| Apple                           | 48                               |
| Beech                           | 43                               |
| Birch                           | 45                               |
| Cedar, American                 | 35                               |
| Chestnut                        | 41                               |
| Ebony                           | 76                               |
|                                 | 35                               |
| Elm                             | 25                               |
| Hemlock                         |                                  |
| Hickory                         | 53                               |
| Ironwood                        | 114                              |
| Mahogany                        | 35 to 53                         |
| Maple                           | 49                               |
| Oak, live                       | 59                               |
| Oak, white                      | 50                               |
| Pine, white                     | 25                               |
| Pine, yellow northern           | 34                               |
| Pine, yellow southern           | 45                               |
| Spruce                          | 25                               |
|                                 |                                  |