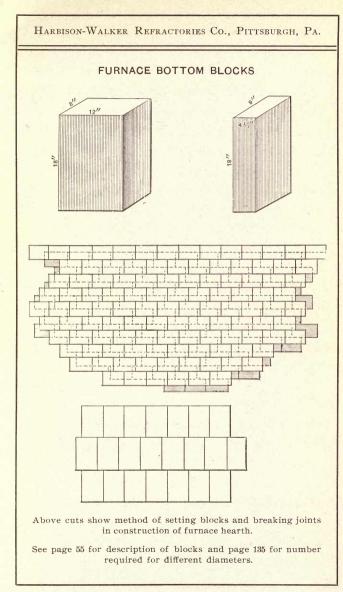

CIRCUMFERENCES AND AREAS OF CIRCLES

# TABLE FOR CIRCLE BRICK

FOR LENGTH OF CHORD MULTIPLY SINE BY DIAMETER

| No. to<br>Circle | Sine of<br>Half Angle | Diameter<br>for 9″ Chord | No. to<br>Circle | Sine of<br>Half Angle | Diameter<br>for 9" Choro |
|------------------|-----------------------|--------------------------|------------------|-----------------------|--------------------------|
| 5                | .58779                | 15.311"                  | 28               | .11196                | 80.385"                  |
| 6                | .50000                | 18.000"                  | 29               | .10811                | 83.248"                  |
| 7                | .43386                | 20.740"                  | 30               | .10453                | 86.099"                  |
| 8                | .38268                | 23.518''                 | 31               | .10044                | 89.605"                  |
| 9                | .34202                | 26.314"                  | 32               | .09802                | 91.818"                  |
| 10               | .30902                | 29.124″                  | 33               | .09507                | 94.667"                  |
| 11               | .28173                | 31.945"                  | 34               | .09225                | 97.560"                  |
| 12               | .25882                | 34.773"                  | 35               | .08965                | 100.390''                |
| 13               | .23932                | 37.606"                  | 36               | .08716                | ∎103.257″                |
| 14               | .22251                | 40.447"                  | 37               | .08481                | 106.119"                 |
| 15               | .20791                | 43.287"                  | 38               | .08258                | 108.985''                |
| 16               | .19509                | 46.132"                  | 39               | .08046                | 111.856''                |
| 17               | .18428                | 48.833"                  | 40               | .07846                | 114.708"                 |
| 18               | .17365                | 51.828″                  | 41               | .07655                | 117.570''                |
| 19               | .16459                | 54.681"                  | 42               | .07472                | 120.449"                 |
| 20               | .15643                | 57.533"                  | 43               | .07300                | 123.287"                 |
| 21               | .14904                | 60.386″                  | 44               | .07136                | 127.102"                 |
| 22               | .14230                | · 63.246"                | 45               | .06976                | 129.014''                |
| 23               | .13617                | 66.094"                  | 46               | .06825                | 131.868''                |
| 24               | .13053                | 68.949"                  | 47               | .06679                | 134.750''                |
| 25               | .12534                | 71.805″                  | 48               | .06540                | 137.614"                 |
| 26               | .12054                | 74.664"                  | 49               | .06407                | 140.471"                 |
| 27               | .11609                | 77.526"                  | 50               | .06279                | 143.334''                |