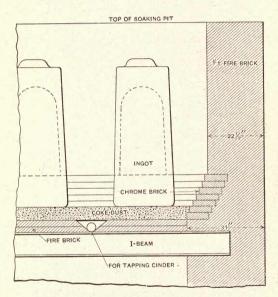

no other type of furnace do brick have to be renewed so frequently, or are brick costs so high per ton of output.

We supply over 75 per cent. of the high grade brick used in malleable furnace bungs, sidewalls and stacks. We have secured and maintained our position against all competitors by using carefully selected high grade clays, care and knowledge in the manufacture of brick, and thorough inspection and selection of the finished product.

We have customers who have bought from us for from fifteen to thirty-three years. Our "WOODLAND," "WIGTON STEEL," "CLEARFIELD," "MUNRO," "MALLE-ABLE" and "HIGH GRADE" brands are known and used wherever there are Malleable Furnaces.

The cut on page 93 shows one type of Malleable Furnace.









# SKETCH OF SOAKING PIT SHOWING USE OF CHROME BRICK







# SIEMENS CRUCIBLE STEEL MELTING FURNACE

O<sup>N</sup> page 101 is a cut of this furnace, showing the shapes of brick commonly used in building it, and on pages 42 and 43 will be found cuts of each special shape indicated in this drawing, all of which we keep in stock.

Our "STAR SILICA" holds an enviable reputation as the best brick in the country for steel melting furnaces. The "WOOD-LAND" fire brick secured the greater part of this trade when it was first introduced, and held 90 per cent. of it for 25 years, on its merits, until the "STAR SILICA" gradually replaced it. "WOODLAND" brand is still used by some companies who prefer clay brick to silica brick in crucible steel melting furnaces.

| LIST | OF | SHAPES | REQUIRED | FOR | ONE |
|------|----|--------|----------|-----|-----