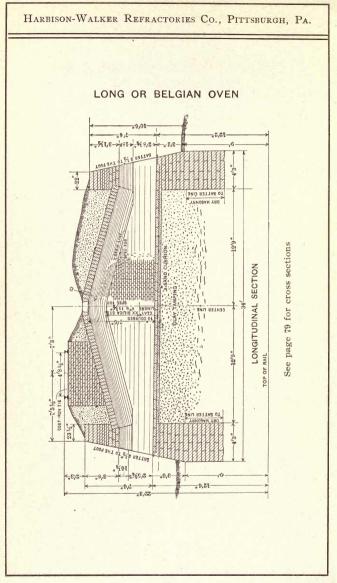

e thorough construction physically than can be obtained by the use of clay brick.

We also manufacture "XX Silica," a lime bond silica brick which is being widely used with the best of results in flues leading from beehive ovens to stacks and also to boilers where waste heat from the ovens is utilized.

The fronts and floor tile are made of fire clay. Trunnel heads are made of either silica or fire clay, as may be desired.

The Longitudinal or Belgian type of coke oven has been coming into favor recently. Having furnished all the brick that have been made for ovens of this type, we can supply brick most suitable for such ovens. See cut for standard coke oven on page 77. Longitudinal oven is shown on pages 78 and 79.

See pages 80 to 91 inclusive for description of byproduct coke ovens.







# BY-PRODUCT COKE OVENS

OKE was first manufactured on a small scale in the United States about 1850, increasing slowly for a few years, then with great rapidity as the production of iron increased. At this date about 36,000,000 tons are manufactured annually, approximately 15 per cent. of which is made in BY-PRODUCT Ovens. Only BEEHIVE Oven Coke was made until about 1893. The striking increase in the production of BY-PRODUCT Coke is shown by comparing the production in 1897, when it was approximately 262,000 tons, and in 1906, when it was over 4,500,000 tons. We have furnished approximately 85 per cent. of the entire requirements of high grade refractories used in the construction of BY-PRODUCT Ovens in the United States and Canada. When we first went into this business we conducted a