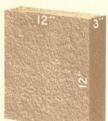

5 Brick to the Circle 6' Inside Diameter 9 x 4½ x 3½ x 2½"

# BLAST FURNACE LINING BRICK STANDARD SHAPES



**9 x 6 INCH KEY** For 12' Circle 85 Brick to the Circle 9 x 6 x 53% x 21%"

#### 9×6 INCH STRAIGHT

For enlarging above circles  $9 \times 6 \times 2\frac{1}{2}$ "

### BLAST FURNACE ARCH BRICK FOR GAS FLUES

### 131/2 × 9 INCH ARCH

For 3, 4 and 5' Inside Diameter For 3'-13½ x9x3½ x 2¼" For 4'-13½ x9x3½ x 2½" For 5'-13½ x9x3½ x 2½" For 5'-13½ x9x3½ x 2½"

### 131/2 × 9 INCH STRAIGHT

For enlarging above circles  $13\frac{1}{2} \times 9 \times 3\frac{1}{2}^*$ 

### 9×9 INCH ARCH

For 3, 4 and 5' Inside Diameter For 3'-9x9x3½ x 2¼" For 4'-9x9x3½ x 2¼" For 5'-9x9x3½ x 2¼"

## 9 x 9 INCH STRAIGHT

For enlarging above circles  $9 \times 9 \times 3\frac{1}{2}$ "

# COKE OVEN SHAPES









H.-W. CROWN BRICK 9 x 4½ x 4¼ x 2½ x 2½\*

> H.-W. LINER BRICK 9 x 4<sup>1</sup>/<sub>2</sub> x 4 x 2<sup>1</sup>/<sub>2</sub>"

BOTTOM TILE No. 14 12 x 12 x 3' also 12 x 12 x 4'

**TRUNNEL HEAD No. 42** 23 x 21 x 10 x 13 x 14"





# SIEMENS STEEL FURNACE BLOCKS IN WOODLAND BRAND AND SILICA











See pages 100 to 104 inclusive for plans of crucible furnaces

SIEMENS STEEL FURNACE BLOCKS





SIEMENS STEEL FURNACE COVER BRICK MADE IN FIRE CLAY ONLY



**BEVEL COVER** 12 x 4 x 3<sup>3</sup>/<sub>4</sub> x 3"

SQUARE COVER 12 x 4 x 3"

**ARCH COVER** 12 x 4 x 3 x 2<sup>1</sup>/<sub>2</sub>"

**SPECIAL COVER** 12 x 4<sup>1</sup>/<sub>2</sub> x 3 x 2<sup>1</sup>/<sub>2</sub>"

No. 2 11¾ x 4½ x 2½ x ¾"

# REGENERATOR TILE AND BRICK



The following sizes are kept in stock:

| 16 x 6 x