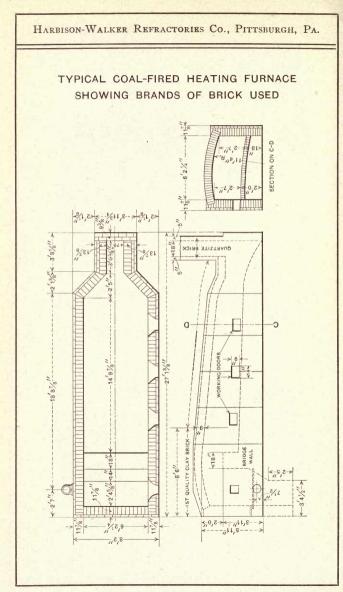

o other type of furnace do brick have to be renewed so frequently, or are brick costs so high per ton of output.

We supply over 75 per cent. of the high grade brick used in malleable furnace bungs, sidewalls and stacks. We have secured and maintained our position against all competitors by using carefully selected high grade clays, care and knowledge in the manufacture of brick, and thorough inspection and selection of the finished product.

We have customers who have bought from us for from fifteen to thirty-three years. Our "WOODLAND," "WIGTON STEEL," "CLEARFIELD," "MUNRO," "MALLE-ABLE" and "HIGH GRADE" brands are known and used wherever there are Malleable Furnaces.

The cut on page 93 shows one type of Malleable Furnace.









# SKETCH OF SOAKING PIT SHOWING USE OF CHROME BRICK







# SIEMENS CRUCIBLE STEEL MELTING FURNACE

O<sup>N</sup> page 101 is a cut of this furnace, showing the shapes of brick commonly used in building it, and on pages 42 and 43 will be found cuts of each special shape indicated in this drawing, all of which we keep in stock.

Our "STAR SILICA" holds an enviable reputation as the best brick in the country for steel melting furnaces. The "WOOD-LAND" fire brick secured the greater part of this trade when it was first introduced, and held 90 per cent. of it for 25 years, on its merits, until the "STAR SILICA" gradually replaced it. "WOODLAND" brand is still used by some companies who prefer clay brick to silica brick in crucible steel melting furnaces.

| LIST | OF | SHAPES | REQUIRED | FOR | ONE |
|------|----|--------|----------|-----|-----|