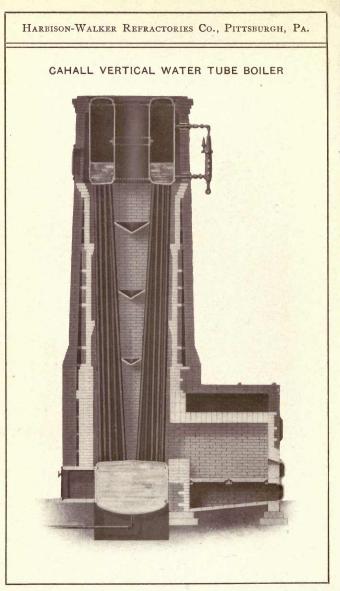

UNIVERSITY OF CALIFORNIA. Harlism. Walker, repactmies co. LIBRARY GIFT OF OF THE Class

Copyright 1908 by Harbison-Walker Refractories Co.