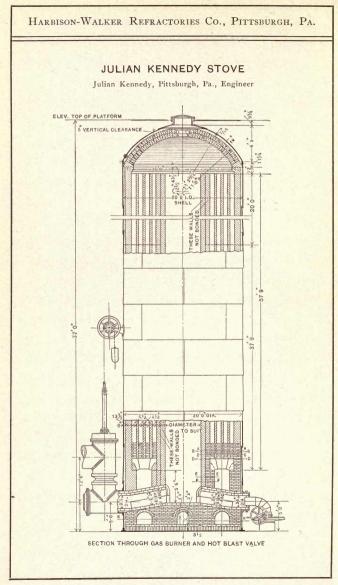

## WEIGHT OF VARIOUS MATERIALS

| Material                              | Average<br>Per Cu. Ft<br>Pounds |
|---------------------------------------|---------------------------------|
| BRICK                                 |                                 |
| Common red                            | 100                             |
|                                       | 150                             |
| Fire clay                             |                                 |
| Silica                                | 128                             |
| Chrome                                | 175                             |
| Magnesia as brick or fused in furnace | 160                             |
| RAIN<br>Magnesite as shipped          | 112                             |
| EMENT                                 |                                 |
|                                       |                                 |
| Portland.                             | -78                             |
| Hydraulic                             | 60                              |
|                                       | 4.00                            |
| CORK.                                 | 15                              |
| COAL AND COKE                         |                                 |
| Anthracite                            | 60                              |
| Bituminous                            | 49                              |
| Charcoal                              | 18.5                            |
|                                       | 26.3                            |
| Coke                                  | 20.3                            |
| CONCRETE                              |                                 |
| Cement, fine                          | 137                             |
|                                       |                                 |
| Rubble, coarse                        | 119                             |
| CARTH                                 |                                 |
|                                       | 76                              |
| Loam, dry, loose                      |                                 |
| Loam, packed                          | 95                              |
| Loam, soft, loose mud                 | 108                             |
| Loam, dense mud                       | 125                             |
|                                       |                                 |
| LASS                                  |                                 |
| Common window                         | 157                             |
| Plate                                 | - 172                           |
| Flint                                 | 192                             |
|                                       |                                 |
| Floor or skylight                     | 158                             |
| RAIN                                  |                                 |
| Corn                                  | 45                              |
|                                       |                                 |
| Oats                                  | 24                              |
| Wheat                                 | 48                              |
| IME                                   |                                 |
|                                       | *0                              |
| Quick, loose lumps                    | 53                              |
| Quick, fine                           | 75                              |
| Stone, large rocks                    | 168                             |
| Stone, irregular lumps                | 96                              |
|                                       | 00                              |
| ASONRY                                | 100                             |
| Granite or limestone                  | 165                             |
| Mortar, rubble                        | 154                             |
| Der                                   | 138                             |
| Dry                                   |                                 |
| Sandstone, dressed                    | 144                             |
| <b>METALS</b>                         |                                 |
| Aluminum                              | 166                             |
|                                       |                                 |
| Brass, cast                           | 524                             |
| Bronze                                | 534                             |
| Copper, cast                          | 537                             |
|                                       | 555                             |
| Copper, rolled or wire                |                                 |
| Iron, cast                            | 450                             |
| Iron, wrought                         | 482                             |

# WEIGHT OF VARIOUS MATERIALS CONTINUED

| Material                        | Average<br>Per Cu. Ft.<br>Pounds |
|---------------------------------|----------------------------------|
| METALS-Continued                |                                  |
|                                 | 708                              |
| Lead, cast                      | 710                              |
| Lead, rolled                    |                                  |
| Steel, cast                     | 490                              |
| Steel, rolled                   | 495                              |
| Tin, cast                       | 459                              |
| Zinc, cast                      | 438                              |
| OILS                            |                                  |
| Engine                          | 55                               |
| Crude                           | 48                               |
| Petroleum                       | 55                               |
| Gasoline                        | 43                               |
|                                 | 40                               |
| Rock                            |                                  |
| Chalk                           | 145                              |
| Granite                         | 165                              |
| Gypsum                          | 143                              |
| Sandstone                       | 144                              |
| Pumice stone                    | 57                               |
| Quartz                          | 165                              |
| Salt, coarse                    | 45                               |
| Salt, fine                      | 49                               |
| Shales                          | 162                              |
| Shales                          | 175                              |
| Slate, American                 | 110                              |
| SAND                            |                                  |
| Dry and loose                   | 100                              |
| Dry and packed                  | 110                              |
| Wet and packed                  | 130                              |
| Gravel packed                   | 118                              |
| WATER                           |                                  |
|                                 | 58.7                             |
| Water as ice                    |                                  |
| Water at 32 degrees Fahrenheit  | 62.4                             |
| Water at 212 degrees Fahrenheit | 59.6                             |
| WOODS, DRY                      |                                  |
| Apple                           | 48                               |
| Beech                           | 43                               |
| Birch                           | 45                               |
| Cedar, American                 | 35                               |
| Chestnut                        | 41                               |
| Ebony                           | 76                               |
|                                 | 35                               |
| Elm                             | 25                               |
| Hemlock                         |                                  |
| Hickory                         | 53                               |
| Ironwood                        | 114                              |
| Mahogany                        | 35 to 53                         |
| Maple                           | 49                               |
| Oak, live                       | 59                               |
| Oak, white                      | 50                               |
| Pine, white                     | 25                               |
| Pine, yellow northern           | 34                               |
| Pine, yellow southern           | 45                               |
| Spruce                          | 25                               |
|                                 |                                  |