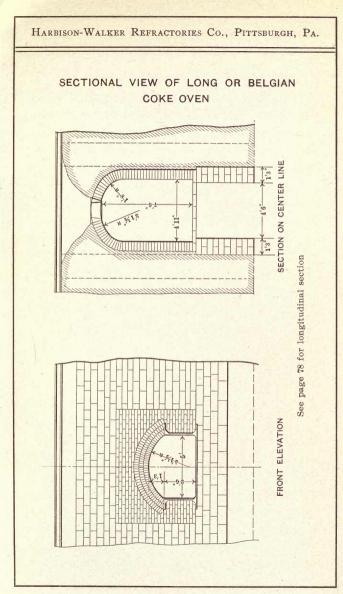

thorough construction physically than can be obtained by the use of clay brick.

We also manufacture "XX Silica," a lime bond silica brick which is being widely used with the best of results in flues leading from beehive ovens to stacks and also to boilers where waste heat from the ovens is utilized.

The fronts and floor tile are made of fire clay. Trunnel heads are made of either silica or fire clay, as may be desired.

The Longitudinal or Belgian type of coke oven has been coming into favor recently. Having furnished all the brick that have been made for ovens of this type, we can supply brick most suitable for such ovens. See cut for standard coke oven on page 77. Longitudinal oven is shown on pages 78 and 79.

See pages 80 to 91 inclusive for description of byproduct coke ovens.







# BY-PRODUCT COKE OVENS

OKE was first manufactured on a small scale in the United States about 1850, increasing slowly for a few years, then with great rapidity as the production of iron increased. At this date about 36,000,000 tons are manufactured annually, approximately 15 per cent. of which is made in BY-PRODUCT Ovens. Only BEEHIVE Oven Coke was made until about 1893. The striking increase in the production of BY-PRODUCT Coke is shown by comparing the production in 1897, when it was approximately 262,000 tons, and in 1906, when it was over 4,500,000 tons. We have furnished approximately 85 per cent. of the entire requirements of high grade refractories used in the construction of BY-PRODUCT Ovens in the United States and Canada. When we first went into this business we conducted a l