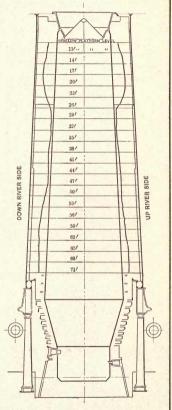

to dismantle the furnace for reasons independent of the condition of the lining.

# JONES & LAUGHLIN STEEL CO. ELIZA FURNACE NO. 4

The irregular lines on this page and page 58 are an exact reproduction of the Jones & Laughlin Steel Company's Eliza Furnace No. 4, after a run of 1,202,056 tons.

No. 1 Furnace of Jones & Laughlin on last run, without patching, made 931,026 tons of pig iron. She was then patched for 10 feet above the mantel, and has since produced 99,163 tons of pig iron, and at the present time is still on.

No. 2 Furnace on last run made 733,163 tons.

No. 3 Furnace on last run made 1,023,107 tons of pig iron without any repairs. A new bosh was then put in her, but no repairing above the mantel, since which time she has made 78,398 tons of pig iron, and is still running.



This, in connection with the remarkable run on No. 4, shows the good results BENEZET brick are giving at Jones & Laughlin's Eliza Furnaces.





# BLAST FURNACE STOVE BRICK

B LAST furnace stove brick are only second in importance to the furnace lining, for the reason that it is not as costly to cut a stove out for repairs as to shut down a furnace for a new lining; but, owing to the heavy burden carried and the disintegrating tendency of hot gases constantly varying in temperature, the difficulties to contend with in making a good stove brick are equal, though different, to those met with in making a good lining.

The essential qualities in blast furnace stove brick are, capacity to absorb heat readily from the combustion of waste furnace gases, readiness to give off this heat rapidly t