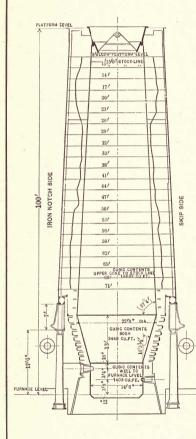

|
| +Virginia                             | 17' 0" x 75' 0"                                       | and basic<br>Foundry              | 219,910                       | 5 years                             | Woodland             |
| *Canada<br>Alabama                    | 15' 6" x 80' 0"<br>17' 0" x 76' 0"                    | over<br>Basic                     | 200,000                       | 3 yrs. 2 mos.                       | Woodland<br>Woodland |
| Alabama                               | 17' 0" x 76' 0"                                       | Foundry                           | 254,356                       | 3 yrs. 7 mos.<br>20 days            | Р-Ку                 |

\* Still running. † Best record ever made in Virginia.

# JONES & LAUGHLIN STEEL CO. ELIZA FURNACE NO. 4



The irregular lines shown on this page and page 59 are an exact reproduction of the lines of the Jones & Laughlin Steel Company's Eliza Furnace No. 4. after a run of 1,202,056 tons. On account of remodeling the works. the furnace had to be dismantled, but the condition of the lining was such as to indicate that the tonnage might have been doubled, had it not been necessary to dismantle the furnace for reasons independent of the condition of the lining.

# JONES & LAUGHLIN STEEL CO. ELIZA FURNACE NO. 4

The irregular lines on this page and page 58 are an exact reproduction of the Jones & Laughlin Steel Company's Eliza Furnace No. 4, after a run of 1,202,056 tons.

No. 1 Furnace of Jones & Laughlin on last run, without patching, made 931,026 tons of pig iron. She was then patched for 10 fe