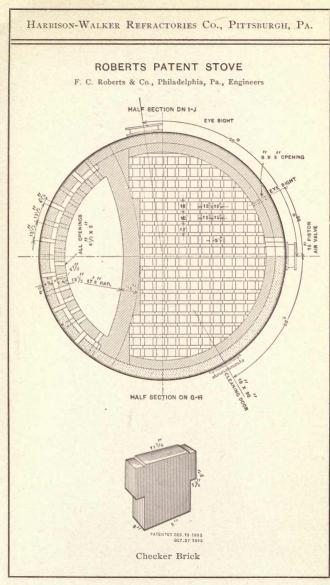

well bonded, or made by any modification of the dry process, and are not well burned, they are apt to disintegrate.

Through lack of attention to the above requirements, we have been called upon several times to replace stove linings in less than one year from date of construction. Records and non-vitrified bats from old stove linings show that our stove lining brick are perfectly adapted to the service required.

In connection with illustrations of typical stoves in use, a cut of the special shape used in each of several types is shown; these, and all similar shapes for stoves, are made from good clay, burned at a high temperature in order to enable the brick to resist the disintegrating action of the hot gases.

For cuts of stoves in general use, see pages 64 to 75 inclusive.

























# COKE OVEN BRICK

C OKE oven construction has changed radically in recent years. Where formerly any cheap clay brick were deemed good enough for the purpose, of late the tendency has been to use the highest grade brick.

The excellent results recently obtained from the use of silica brick in the severe service of by-product ovens, and from the old beehive ovens in the Connellsville region and other districts, have clearly demonstrated that our silica brick are the most economical that can be used in this work, due entirely to the increased length of service obtained by their use.

Our "H-W Crown" lime bond silica brick are made for the crowns of beehive ovens, and in addition to their extreme refractory qualities are especially adapted to hold the crown rigid and true to sha