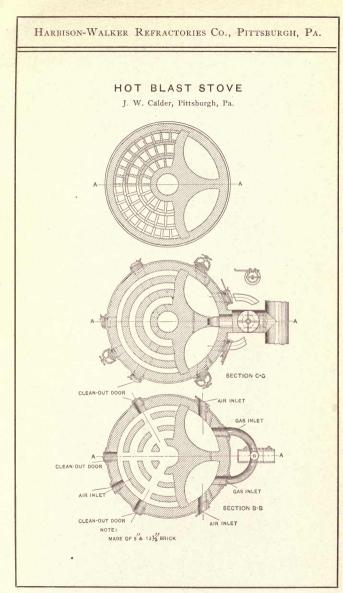

ded, or made by any modification of the dry process, and are not well burned, they are apt to disintegrate.

Through lack of attention to the above requirements, we have been called upon several times to replace stove linings in less than one year from date of construction. Records and non-vitrified bats from old stove linings show that our stove lining brick are perfectly adapted to the service required.

In connection with illustrations of typical stoves in use, a cut of the special shape used in each of several types is shown; these, and all similar shapes for stoves, are made from good clay, burned at a high temperature in order to enable the brick to resist the disintegrating action of the hot gases.

For cuts of stoves in general use, see pages 64 to 75 inclusive.

























# COKE OVEN BRICK

C OKE oven construction has changed radically in recent years. Where formerly any cheap clay brick were deemed good enough for the purpose, of late the tendency has been to use the highest grade brick.

The excellent results recently obtained from the use of silica brick in the severe service of by-product ovens, and from the old beehive ovens in the Connellsville region and other districts, have clearly demonstrated that our silica brick are the most economical that can be used in this work, due entirely to the increased length of service obtained by their use.

Our "H-W Crown" lime bond silica brick are made for the crowns of beehive ovens, and in addition to their extreme refractory qualities are especially adapted to hold the crown rigid and true to shape throu