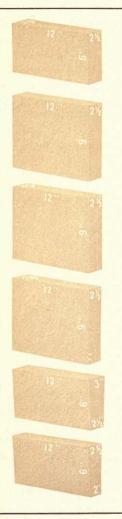

The brick intended for different parts of a blast furnace lining are branded "HEARTH & BOSH," "INWALL" and "TOP" to prevent the mason from making mistakes. The records held by these brands are the result of careful observation over a long period and selection from the best clays. Our Ganister rock used in making Silica brick is selected from decidedly the finest deposits of this rock to be found anywhere. Our silica brands hold the best continuous records in open hearth steel, copper and continuous glass furnaces; also in longitudinal, by-product and bee hive coke ovens.