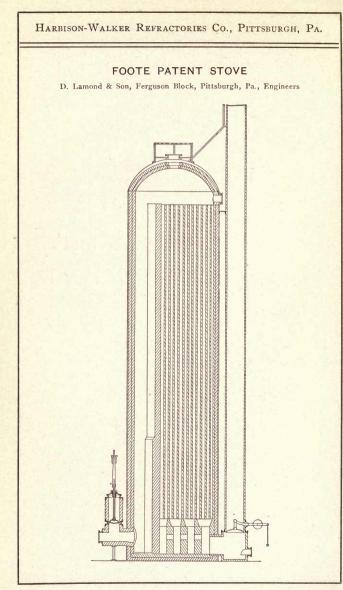

ll bonded, or made by any modification of the dry process, and are not well burned, they are apt to disintegrate.

Through lack of attention to the above requirements, we have been called upon several times to replace stove linings in less than one year from date of construction. Records and non-vitrified bats from old stove linings show that our stove lining brick are perfectly adapted to the service required.

In connection with illustrations of typical stoves in use, a cut of the special shape used in each of several types is shown; these, and all similar shapes for stoves, are made from good clay, burned at a high temperature in order to enable the brick to resist the disintegrating action of the hot gases.

For cuts of stoves in general use, see pages 64 to 75 inclusive.

























# COKE OVEN BRICK

C OKE oven construction has changed radically in recent years. Where formerly any cheap clay brick were deemed good enough for the purpose, of late the tendency has been to use the highest grade brick.

The excellent results recently obtained from the use of silica brick in the severe service of by-product ovens, and from the old beehive ovens in the Connellsville region and other districts, have clearly demonstrated that our silica brick are the most economical that can be used in this work, due entirely to the increased length of service obtained by their use.

Our "H-W Crown" lime bond silica brick are made for the crowns of beehive ovens, and in addition to their extreme refractory qualities are especially adapted to hold the crown rigid and true to shape