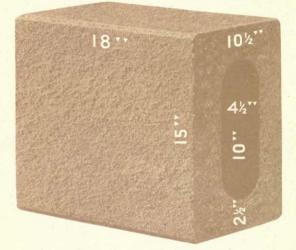

Aluminous Alusil  $9 \times 9 \times 6_{32}^{-1} \times 12^{*}$ 

No. 17 84" Outside Diameter 22 to a Circle H.-W. Special Aluminous Alusil 12 x 9 x 9<sup>7</sup>/<sub>16</sub> x 12"

# SHAPES FOR ROTARY KILNS



No. 18 FEED END BLOCK 72° Outside Diameter 25 to a Circle C. Tyrone C. Eureka 12 x 12 x 6 x 1 x 942 x 5°

### No. 19 DISCHARGE END BLOCK

84" Outside Diameter 29 to a Circle H.-W. Special Aluminous Alusil 11 x 9 x 12 x 9 15 x 71%"

# No. 20

CEMENT KILN SHAPE 32" Inside Diameter 29 to a Circle 12 x 4 x 4½ x 3½"

### No. 21

CEMENT KILN SHAPE 5' 4" Inside Diameter 51 to a Circle 12 x 4 x 4  $\frac{1}{2}$  x 4"

No. 22 CEMENT KILN SHAPE 8' 0" Inside Diameter 76 to a Circle 12 x 6 x 4<sup>1</sup>/<sub>2</sub> x 4"

Any shapes desired will be made to order

# RECUPERATOR FLUE BRICK



Shapes similar to the above cut are largely used in various kinds of gas, melting and heating furnaces and recuperators, where a high grade of brick is required.

We are well equipped for doing such work, and where a large quantity are needed can get them out in the best possible shape and at a reasonable cost.



UNIVERSITY

11 m

order.



All types of locomotive tile made to order. We furnish locomotive tile to many of the largest and most important railway systems in the country, having a total mileage of more than forty thousand miles.

# CHROME SHAPES

8%

8%

8%

8%

8% :00

**STRAIGHT, STANDARD SIZE** H.-W. R. Co. 83/ x 43/ x 21/"

No. 1 WEDGE, STANDARD . SIZE H.-W. R. Co. 8½ x 4¾ x 2% x 1¾

No. 2 WEDGE, STANDARD SIZE H.-W. R. Co. 8½ x 4½ x 2½ x 1½\*

No. 1 KEY, STANDARD SIZE H.-