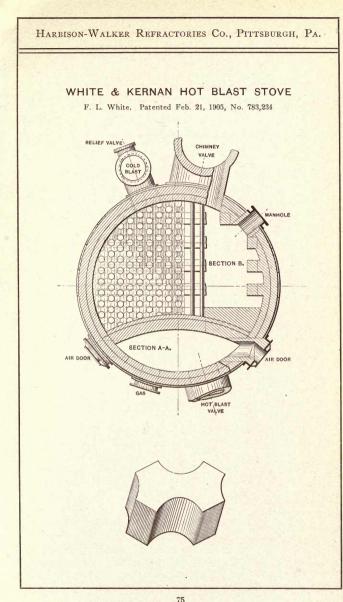

or made by any modification of the dry process, and are not well burned, they are apt to disintegrate.

Through lack of attention to the above requirements, we have been called upon several times to replace stove linings in less than one year from date of construction. Records and non-vitrified bats from old stove linings show that our stove lining brick are perfectly adapted to the service required.

In connection with illustrations of typical stoves in use, a cut of the special shape used in each of several types is shown; these, and all similar shapes for stoves, are made from good clay, burned at a high temperature in order to enable the brick to resist the disintegrating action of the hot gases.

For cuts of stoves in general use, see pages 64 to 75 inclusive.

























# COKE OVEN BRICK

C OKE oven construction has changed radically in recent years. Where formerly any cheap clay brick were deemed good enough for the purpose, of late the tendency has been to use the highest grade brick.

The excellent results recently obtained from the use of silica brick in the severe service of by-product ovens, and from the old beehive ovens in the Connellsville region and other districts, have clearly demonstrated that our silica brick are the most economical that can be used in this work, due entirely to the increased length of service obtained by their use.

Our "H-W Crown" lime bond silica brick are made for the crowns of beehive ovens, and in addition to their extreme refractory qualities are especially adapted to hold the crown rigid and true to shape through v