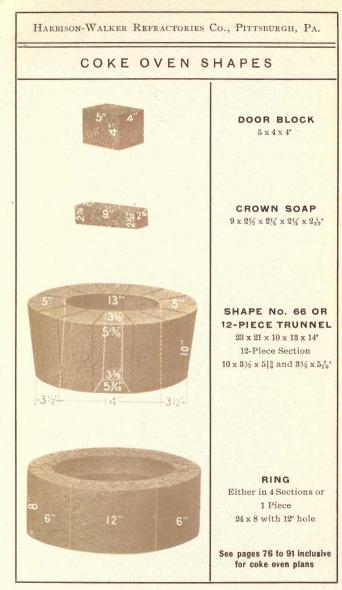

les  $9 \times 6 \times 2\frac{1}{2}$ "

### BLAST FURNACE ARCH BRICK FOR GAS FLUES

### 131/2 × 9 INCH ARCH

For 3, 4 and 5' Inside Diameter For 3'-13½ x9x3½ x 2¼" For 4'-13½ x9x3½ x 2½" For 5'-13½ x9x3½ x 2½" For 5'-13½ x9x3½ x 2½"

### 131/2 × 9 INCH STRAIGHT

For enlarging above circles  $13\frac{1}{2} \times 9 \times 3\frac{1}{2}^*$ 

### 9×9 INCH ARCH

For 3, 4 and 5' Inside Diameter For 3'-9x9x3½ x 2¼" For 4'-9x9x3½ x 2¼" For 5'-9x9x3½ x 2¼"

## 9 x 9 INCH STRAIGHT

For enlarging above circles  $9 \times 9 \times 3\frac{1}{2}$ "

# COKE OVEN SHAPES









H.-W. CROWN BRICK 9 x 4½ x 4¼ x 2½ x 2½\*

> H.-W. LINER BRICK 9 x 4<sup>1</sup>/<sub>2</sub> x 4 x 2<sup>1</sup>/<sub>2</sub>"

BOTTOM TILE No. 14 12 x 12 x 3' also 12 x 12 x 4'

**TRUNNEL HEAD No. 42** 23 x 21 x 10 x 13 x 14"





# SIEMENS STEEL FURNACE BLOCKS IN WOODLAND BRAND AND SILICA











See pages 100 to 104 inclusive for plans of crucible furnaces

SIEMENS STEEL FURNACE BLOCKS





SIEMENS STEEL FURNACE COVER BRICK MADE IN FIRE CLAY ONLY



**BEVEL COVER** 12 x 4 x 3<sup>3</sup>/<sub>4</sub> x 3"

SQUARE COVER 12 x 4 x 3"

**ARCH COVER** 12 x 4 x 3 x 2<sup>1</sup>/<sub>2</sub>"

**SPECIAL COVER** 12 x 4<sup>1</sup>/<sub>2</sub> x 3 x 2<sup>1</sup>/<sub>2</sub>"

No. 2 11¾ x 4½ x 2½ x ¾"

# REGENERATOR TILE AND BRICK



The following sizes are kept in stock:

| 16 x 6 x 3 | 21 x 6 x 3 | 24 x 9 x 3 |
|------------|------------|------------|
| 18 x 6 x 3 | 22 x 6 x 3 | 26 x 9 x 3 |
| 20 x 6 x 3 | 24 x 6 x 3 |            |

All other sizes made to order.



# REGENERATOR OR CHECKER BRICK

# SHAPES FOR