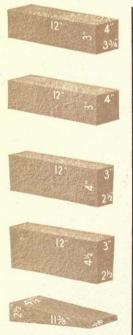

2½"

### 131/2 × 9 INCH STRAIGHT

For enlarging above circles  $13\frac{1}{2} \times 9 \times 3\frac{1}{2}^*$ 

### 9×9 INCH ARCH

For 3, 4 and 5' Inside Diameter For 3'-9x9x3½ x 2¼" For 4'-9x9x3½ x 2¼" For 5'-9x9x3½ x 2¼"

## 9 x 9 INCH STRAIGHT

For enlarging above circles  $9 \times 9 \times 3\frac{1}{2}$ "

# COKE OVEN SHAPES









H.-W. CROWN BRICK 9 x 4½ x 4¼ x 2½ x 2½\*

> H.-W. LINER BRICK 9 x 4<sup>1</sup>/<sub>2</sub> x 4 x 2<sup>1</sup>/<sub>2</sub>"

BOTTOM TILE No. 14 12 x 12 x 3' also 12 x 12 x 4'

**TRUNNEL HEAD No. 42** 23 x 21 x 10 x 13 x 14"





# SIEMENS STEEL FURNACE BLOCKS IN WOODLAND BRAND AND SILICA











See pages 100 to 104 inclusive for plans of crucible furnaces

SIEMENS STEEL FURNACE BLOCKS





SIEMENS STEEL FURNACE COVER BRICK MADE IN FIRE CLAY ONLY



**BEVEL COVER** 12 x 4 x 3<sup>3</sup>/<sub>4</sub> x 3"

SQUARE COVER 12 x 4 x 3"

**ARCH COVER** 12 x 4 x 3 x 2<sup>1</sup>/<sub>2</sub>"

**SPECIAL COVER** 12 x 4<sup>1</sup>/<sub>2</sub> x 3 x 2<sup>1</sup>/<sub>2</sub>"

No. 2 11¾ x 4½ x 2½ x ¾"

# REGENERATOR TILE AND BRICK



The following sizes are kept in stock:

| 16 x 6 x 3 | 21 x 6 x 3 | 24 x 9 x 3 |
|------------|------------|------------|
| 18 x 6 x 3 | 22 x 6 x 3 | 26 x 9 x 3 |
| 20 x 6 x 3 | 24 x 6 x 3 |            |

All other sizes made to order.



# REGENERATOR OR CHECKER BRICK

# SHAPES FOR ROTARY KILNS

### 9-INCH ROTARY KILN BLOCKS

#### No. 66

23 Brick to the Circle 66" Outside Diameter H-W SPECIAL ALUMINOUS ALUSIL 9 x 9 x 6<sup>15</sup>/<sub>15</sub> x 4"

#### No. 72

26 Brick to the Circle 72" Outside Diameter