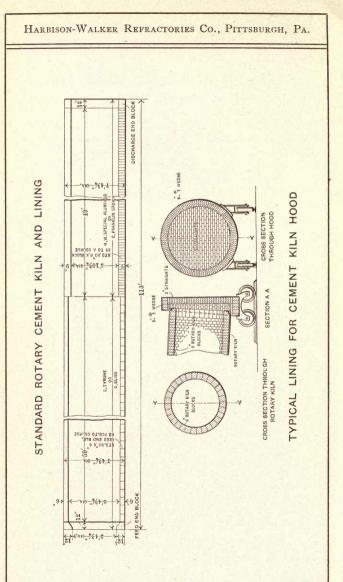

The brands included carry the world's record for output of metal per furnace lining, blast furnace stove brick that neither disintegrate nor become vitrified with the severe changes of temperature and blast that occur in furnace stoves incident to conditions connected therewith; the best of brick for cupolas, rotary cement kilns, lime kilns, open hearth steel furnaces, copper smelting, boiler settings, continuous glass furnaces and general purposes where high temperatures are in use.