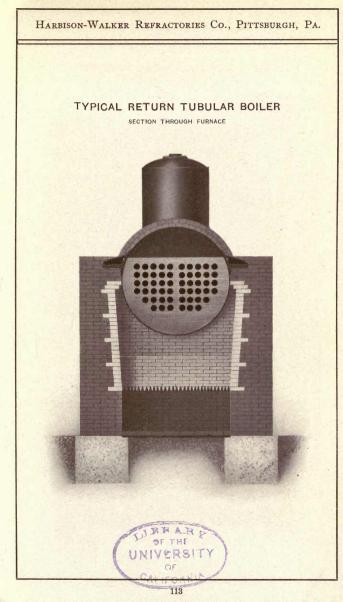

The brands included carry the world's record for output of metal per furnace lining, blast furnace stove brick that neither disintegrate nor become vitrified with the severe changes of temperature and blast that occur in furnace stoves incident to conditions connected therewith; the best of brick for cupolas, rotary cement kilns, lime kilns, open hearth steel furnaces, copper smelting, boiler settings, continuous glass furnaces and general purposes where high temperatures are in use.