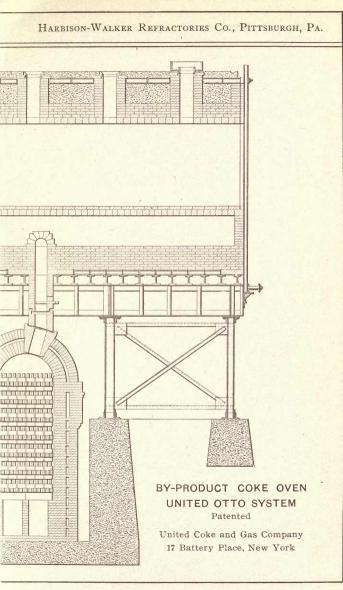

The brick intended for different parts of a blast furnace lining are branded "HEARTH & BOSH," "INWALL" and "TOP" to prevent the mason from making mistakes. The records held by these brands are the result of careful observation over a long period and selection from the best clays. Our Ganister rock used in making Silica brick is selected from decidedly the finest deposits of this rock to be found anywhere. Our silica brands hold the best continuous records in open hearth steel, copper and continuous glass furnaces; also in longitudinal, by-product and bee hive coke ovens.