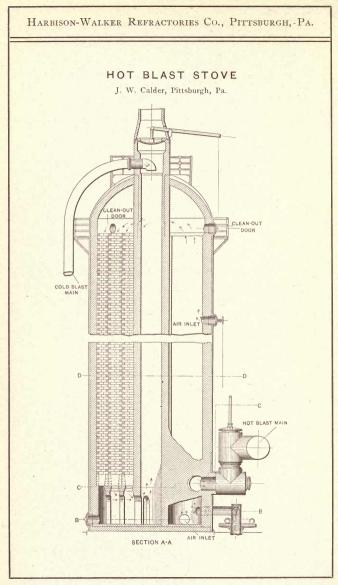

onded, or made by any modification of the dry process, and are not well burned, they are apt to disintegrate.

Through lack of attention to the above requirements, we have been called upon several times to replace stove linings in less than one year from date of construction. Records and non-vitrified bats from old stove linings show that our stove lining brick are perfectly adapted to the service required.

In connection with illustrations of typical stoves in use, a cut of the special shape used in each of several types is shown; these, and all similar shapes for stoves, are made from good clay, burned at a high temperature in order to enable the brick to resist the disintegrating action of the hot gases.

For cuts of stoves in general use, see pages 64 to 75 inclusive.

























# COKE OVEN BRICK

C OKE oven construction has changed radically in recent years. Where formerly any cheap clay brick were deemed good enough for the purpose, of late the tendency has been to use the highest grade brick.

The excellent results recently obtained from the use of silica brick in the severe service of by-product ovens, and from the old beehive ovens in the Connellsville region and other districts, have clearly demonstrated that our silica brick are the most economical that can be used in this work, due entirely to the increased length of service obtained by their use.

Our "H-W Crown" lime bond silica brick are made for the crowns of beehive ovens, and in addition to their extreme refractory qualities are especially adapted to hold the crown rigid and true to shape thr