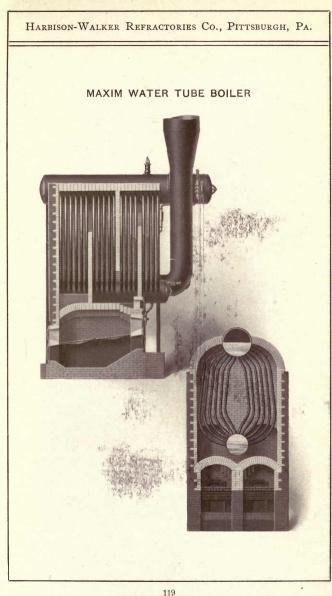

and other types, require the best possible grade of brick in the setting, *especially in the arches*.

In boiler setting, it is important that the workmanship and material be such that interruptions in the steam supply occur as seldom as possible.

Numerous changes have been made in boiler settings at our suggestion, particularly with regard to the kind of brick used at critical points. These changes were followed with marked improvement in the steam records of the boiler plants.

Whenever called upon to do so, we will have our engineering department get out blueprints and counts, showing the number and most suitable brick required for different sections of the furnace walls for any type of boiler.

Different types of boiler settings are shown on pages II2 to I21 inclusive.





















## COAL GAS BENCHES AND WATER GAS PLANTS

HE question of the quality of refractory materials is becoming one of increasing importance to managers of Gas Plants. In the past, the limit of endurance of refractory materials used has been the controlling factor in limiting the output per unit of capacity. We are now making Sectional Retorts and Setting Shapes of "H. W. RICON" (our Special High Silica) which is so high in heat resisting qualities that the only limit to rapidity of operation is the heat at which the gas would disintegrate or decompose. This has effected a decrease in the time of carbonizing, thus increasing the number of charges in a given time and consequently showing an actual increase in production per retort of from 40 to 50 per cent. Sectional retorts have previously