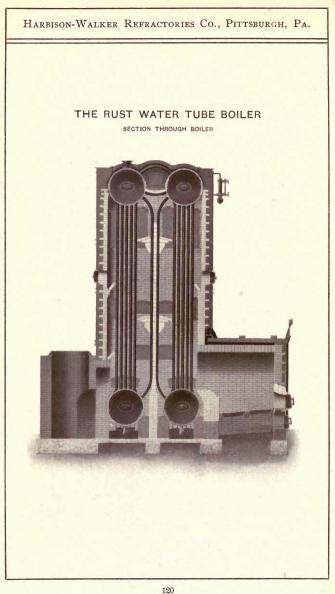

d other types, require the best possible grade of brick in the setting, *especially in the arches*.

In boiler setting, it is important that the workmanship and material be such that interruptions in the steam supply occur as seldom as possible.

Numerous changes have been made in boiler settings at our suggestion, particularly with regard to the kind of brick used at critical points. These changes were followed with marked improvement in the steam records of the boiler plants.

Whenever called upon to do so, we will have our engineering department get out blueprints and counts, showing the number and most suitable brick required for different sections of the furnace walls for any type of boiler.

Different types of boiler settings are shown on pages II2 to I21 inclusive.





















## COAL GAS BENCHES AND WATER GAS PLANTS

HE question of the quality of refractory materials is becoming one of increasing importance to managers of Gas Plants. In the past, the limit of endurance of refractory materials used has been the controlling factor in limiting the output per unit of capacity. We are now making Sectional Retorts and Setting Shapes of "H. W. RICON" (our Special High Silica) which is so high in heat resisting qualities that the only limit to rapidity of operation is the heat at which the gas would disintegrate or decompose. This has effected a decrease in the time of carbonizing, thus increasing the number of charges in a given time and consequently showing an actual increase in production per retort of from 40 to 50 per cent. Sectional retorts have previously be