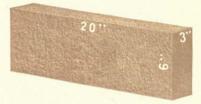

es 9 \times 3\frac{1}{2}$ "

# COKE OVEN SHAPES









H.-W. CROWN BRICK 9 x 4½ x 4¼ x 2½ x 2½\*

> H.-W. LINER BRICK 9 x 4<sup>1</sup>/<sub>2</sub> x 4 x 2<sup>1</sup>/<sub>2</sub>"

BOTTOM TILE No. 14 12 x 12 x 3' also 12 x 12 x 4'

**TRUNNEL HEAD No. 42** 23 x 21 x 10 x 13 x 14"





# SIEMENS STEEL FURNACE BLOCKS IN WOODLAND BRAND AND SILICA











See pages 100 to 104 inclusive for plans of crucible furnaces

SIEMENS STEEL FURNACE BLOCKS





SIEMENS STEEL FURNACE COVER BRICK MADE IN FIRE CLAY ONLY



**BEVEL COVER** 12 x 4 x 3<sup>3</sup>/<sub>4</sub> x 3"

SQUARE COVER 12 x 4 x 3"

**ARCH COVER** 12 x 4 x 3 x 2<sup>1</sup>/<sub>2</sub>"

**SPECIAL COVER** 12 x 4<sup>1</sup>/<sub>2</sub> x 3 x 2<sup>1</sup>/<sub>2</sub>"

No. 2 11¾ x 4½ x 2½ x ¾"

# REGENERATOR TILE AND BRICK



The following sizes are kept in stock:

| 16 x 6 x 3 | 21 x 6 x 3 | 24 x 9 x 3 |
|------------|------------|------------|
| 18 x 6 x 3 | 22 x 6 x 3 | 26 x 9 x 3 |
| 20 x 6 x 3 | 24 x 6 x 3 |            |

All other sizes made to order.



# REGENERATOR OR CHECKER BRICK

# SHAPES FOR ROTARY KILNS

### 9-INCH ROTARY KILN BLOCKS

#### No. 66

23 Brick to the Circle 66" Outside Diameter H-W SPECIAL ALUMINOUS ALUSIL 9 x 9 x 6<sup>15</sup>/<sub>15</sub> x 4"

#### No. 72

26 Brick to the Circle 72" Outside Diameter H-W SPECIAL ALUMINOUS ALUSIL 9 x 9 x 634 x 4"

#### No. 78

28 Brick to the Circle 78' Outside Diameter H-W SPECIAL ALUMINOUS ALUSIL 9 x 9 x 64 x 4'

#### No. 84

80 Brick to the Circle 84" Outside Diameter H-W SPECIAL ALUMINOUS ALUSIL 9 x 9 x 7<sup>1</sup><sub>15</sub> x 4"

#### N