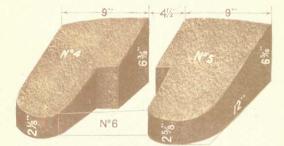

GAS FLUES

### 131/2 × 9 INCH ARCH

For 3, 4 and 5' Inside Diameter For 3'-13½ x9x3½ x 2¼" For 4'-13½ x9x3½ x 2½" For 5'-13½ x9x3½ x 2½" For 5'-13½ x9x3½ x 2½"

### 131/2 × 9 INCH STRAIGHT

For enlarging above circles  $13\frac{1}{2} \times 9 \times 3\frac{1}{2}^*$ 

### 9×9 INCH ARCH

For 3, 4 and 5' Inside Diameter For 3'-9x9x3½ x 2¼" For 4'-9x9x3½ x 2¼" For 5'-9x9x3½ x 2¼"

## 9 x 9 INCH STRAIGHT

For enlarging above circles  $9 \times 9 \times 3\frac{1}{2}$ "

# COKE OVEN SHAPES









H.-W. CROWN BRICK 9 x 4½ x 4¼ x 2½ x 2½\*

> H.-W. LINER BRICK 9 x 4<sup>1</sup>/<sub>2</sub> x 4 x 2<sup>1</sup>/<sub>2</sub>"

BOTTOM TILE No. 14 12 x 12 x 3' also 12 x 12 x 4'

**TRUNNEL HEAD No. 42** 23 x 21 x 10 x 13 x 14"





# SIEMENS STEEL FURNACE BLOCKS IN WOODLAND BRAND AND SILICA











See pages 100 to 104 inclusive for plans of crucible furnaces

SIEMENS STEEL FURNACE BLOCKS





SIEMENS STEEL FURNACE COVER BRICK MADE IN FIRE CLAY ONLY



**BEVEL COVER** 12 x 4 x 3<sup>3</sup>/<sub>4</sub> x 3"

SQUARE COVER 12 x 4 x 3"

**ARCH COVER** 12 x 4 x 3 x 2<sup>1</sup>/<sub>2</sub>"

**SPECIAL COVER** 12 x 4<sup>1</sup>/<sub>2</sub> x 3 x 2<sup>1</sup>/<sub>2</sub>"

No. 2 11¾ x 4½ x 2½ x ¾"

# REGENERATOR TILE AND BRICK



The following sizes are kept in stock:

| 16 x 6 x 3 | 21 x 6 x 3 | 24 x 9 x 3 |
|------------|------------|------------|
| 18 x 6 x 3 | 22 x 6 x 3 | 26 x 9 x 3 |
| 20 x 6 x 3 | 24 x 6 x 3 |            |

All other sizes made to order.



# REGENERATOR OR CHECKER BRICK

# SHAPES FOR ROTARY KILNS

### 9-INCH ROTARY KILN BLOCKS

#### No. 66

23 Brick to the