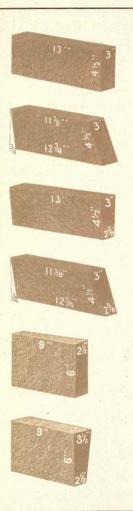

The brick intended for different parts of a blast furnace lining are branded "HEARTH & BOSH," "INWALL" and "TOP" to prevent the mason from making mistakes. The records held by these brands are the result of careful observation over a long period and selection from the best clays. Our Ganister rock used in making Silica brick is selected from decidedly the finest deposits of this rock to be found anywhere. Our silica brands hold the best continuous records in open hearth steel, copper and continuous glass furnaces; also in longitudinal, by-product and bee hive coke ovens.