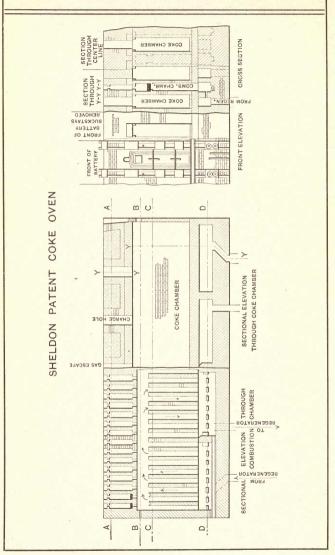

The brick intended for different parts of a blast furnace lining are branded "HEARTH & BOSH," "INWALL" and "TOP" to prevent the mason from making mistakes. The records held by these brands are the result of careful observation over a long period and selection from the best clays. Our Ganister rock used in making Silica brick is selected from decidedly the finest deposits of this rock to be found anywhere. Our silica brands hold the best continuous records in open hearth steel, copper and continuous glass furnaces; also in longitudinal, by-product and bee hive coke ovens.