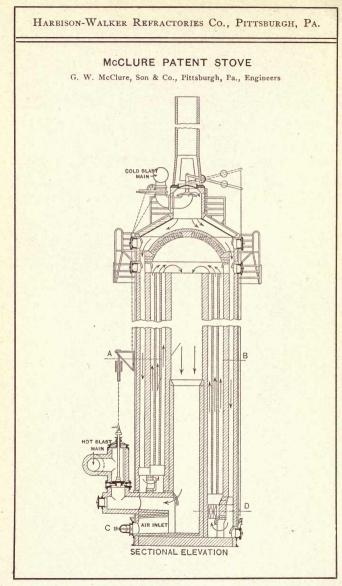

| Dec     | IMA | LS | OF    | an Inc  | H FOR | EA  | сн  | 1-  | 64тн    |
|---------|-----|----|-------|---------|-------|-----|-----|-----|---------|
| 1-64    |     |    |       | .015625 | 33-64 | 2   |     |     | .515625 |
| 1 - 32  |     |    |       | .03125  | 17-32 |     |     |     | .53125  |
| 3-64    |     |    |       | .046875 | 35-64 |     |     |     | .546875 |
| 1-16    |     |    | ۰. ۲  | .0625   | 9-16  | . 2 |     |     | .5625   |
| 5-64    | ۰.  | ÷. | ÷.,   | .078125 | 37-64 |     |     |     | .578125 |
| 3-32    |     |    |       | .09375  | 19-32 |     |     |     | .59375  |
| 7-64    |     |    |       | .109375 | 39-64 |     |     |     | .609375 |
| 1-8     |     |    | Τ     | .125    | 5-8   |     |     |     | .625    |
| 9-64    |     |    | ÷.,   | .140625 | 41-64 |     |     | ÷   | .640625 |
| 5 - 32  |     |    |       | .15625  | 21-32 | •   |     |     | .65625  |
| 11-64   |     |    |       | .171875 | 43-64 |     |     |     | .671875 |
| 3 - 16  |     |    |       | .1875   | 11-16 |     |     |     | .6875   |
| 13-64   | 1.  |    |       | .203125 | 45-64 | . 1 |     | •.  | .703125 |
| 7-32    |     |    |       | .21875  | 23-32 |     |     |     | .71875  |
| 15-64   |     |    |       | .234375 | 47-64 | . 1 |     |     | .734375 |
| 1-4     |     |    |       | .250    | 3-4   |     |     |     | .75     |
| 17-64   |     |    | a , 1 | .265625 | 49-64 |     |     |     | .765625 |
| 9-32    | ×   |    |       | .28125  | 25-32 |     |     |     | .78125  |
| 19-64   |     |    |       | .296875 | 51-64 |     |     | . 1 | .796875 |
| 5-16    |     |    |       | .3125   | 13-16 |     |     |     | .8125   |
| 21-64   |     |    |       | .328125 | 53-64 |     |     |     | .828125 |
| 11 - 32 |     |    |       | .34375  | 27-32 |     |     |     | .84375  |
| 23-64   |     | ۲. |       | .359375 | 55-64 | 1   |     |     | .859375 |
| 3-8     |     |    |       | .375    | 7-8   |     |     |     | .875    |
| 25-64   |     |    |       | .390625 | 57-64 |     | ÷., |     | .890625 |
| 13 - 32 |     |    |       | .40625  | 29-32 | 1   |     |     | .90625  |
| 27-64   |     |    | ·     | .421875 | 59-64 |     |     |     | .921875 |
| 7-16    |     |    |       | .4375   | 15-16 |     |     |     | .9375   |
| 29-64   |     |    |       | .453125 | 61-64 |     |     |     | .953125 |
| 15-32   |     | 7  |       | .46875  | 31-32 |     | • . |     | .96875  |
| 31-64   |     |    | 1     | .484375 | 63-64 |     |     |     | .984375 |
| 1-2     |     |    |       | .500    | 1     |     |     |     | .1      |
|         |     |    |       |         |       |     |     |     |         |

| IN | D | Е | Х |
|----|---|---|---|
|    |   |   |   |

Page

| 9-INCH SERIES—FIRE CLAY AND SILICA       26-3         Blast furnace, 9-inch and 13½-inch shapes       38,3         Blast furnace, bottom blocks       6         Blast furnace, gas flue arch       38         Pridze blocks       38 | 9<br>1<br>9 |
|--------------------------------------------------------------------------------------------------------------------------------------------------------------------------------------------------------------------------------------|-------------|
| Blast furnace, bottom blocks    6      Blast furnace, gas flue arch    3                                                                                                                                                             | 1<br>9      |
| Blast furnace, gas flue arch                                                                                                                                                                                                         | 9           |
|                                                                                                                                                                                                                                      |             |
| Pridge blocks                                                                                                                                                                                                                        |             |
| Bridge blocks                                                                                                                                                                                                                        | 2           |
| Cement kiln shapes                                                                                                                                                                                                                   | 7           |
| Chrome shapes                                                                                                                                                                                                                        |             |
| Coke oven shapes                                                                                                                                                                                                                     | 9           |
| Converter bottom blocks                                                                                                                                                                                                              | 9           |
| Cupola blocks                                                                                                                                                                                                                        | 2           |
| Engine tile 5                                                                                                                                                                                                                        |             |
| Glass tank shapes, silica, 12-inch and 131/2-inch, 21/2-inch                                                                                                                                                                         |             |
| series                                                                                                                                                                                                                               | 6           |
| Glass tank shapes, silica, 12-inch, 3-inch series                                                                                                                                                                                    | 5           |
| Hot blast stoves, hexagon shapes                                                                                                                                                                                                     |             |
| Hot blast stoves                                                                                                                                                                                                                     | 5           |
| Magnesia shapes                                                                                                                                                                                                                      |             |
| Malleable furnace shapes                                                                                                                                                                                                             | 3           |
| Pottery kiln shapes                                                                                                                                                                                                                  |             |
| Recuperator flue tile                                                                                                                                                                                                                |             |
| Siemens crucible furnace                                                                                                                                                                                                             | 3           |
| Tile, regenerator                                                                                                                                                                                                                    | 1           |
| Tile, stock hole                                                                                                                                                                                                                     | 2           |
| 1                                                                                                                                                                                                                                    |             |
| HARBISON-WALKER REFRACTORIES COMPANY'S                                                                                                                                                                                               |             |
| WORKS, PRODUCTS, BRANDS AND SHAPES                                                                                                                                                                                                   |             |