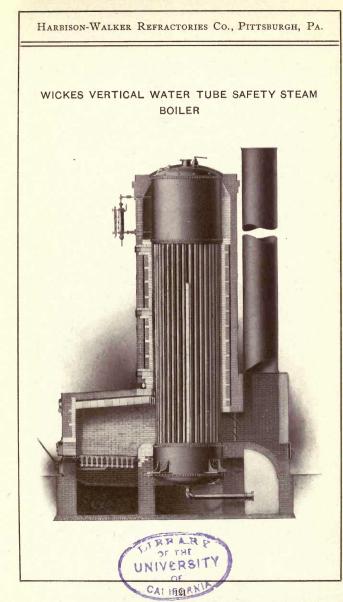

other types, require the best possible grade of brick in the setting, *especially in the arches*.

In boiler setting, it is important that the workmanship and material be such that interruptions in the steam supply occur as seldom as possible.

Numerous changes have been made in boiler settings at our suggestion, particularly with regard to the kind of brick used at critical points. These changes were followed with marked improvement in the steam records of the boiler plants.

Whenever called upon to do so, we will have our engineering department get out blueprints and counts, showing the number and most suitable brick required for different sections of the furnace walls for any type of boiler.

Different types of boiler settings are shown on pages II2 to I21 inclusive.





















## COAL GAS BENCHES AND WATER GAS PLANTS

HE question of the quality of refractory materials is becoming one of increasing importance to managers of Gas Plants. In the past, the limit of endurance of refractory materials used has been the controlling factor in limiting the output per unit of capacity. We are now making Sectional Retorts and Setting Shapes of "H. W. RICON" (our Special High Silica) which is so high in heat resisting qualities that the only limit to rapidity of operation is the heat at which the gas would disintegrate or decompose. This has effected a decrease in the time of carbonizing, thus increasing the number of charges in a given time and consequently showing an actual increase in production per retort of from 40 to 50 per cent. Sectional retorts have previously been