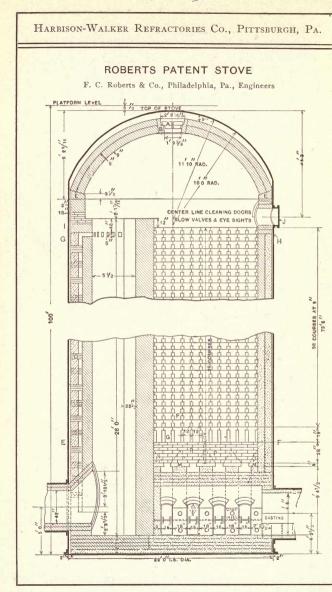

t well bonded, or made by any modification of the dry process, and are not well burned, they are apt to disintegrate.

Through lack of attention to the above requirements, we have been called upon several times to replace stove linings in less than one year from date of construction. Records and non-vitrified bats from old stove linings show that our stove lining brick are perfectly adapted to the service required.

In connection with illustrations of typical stoves in use, a cut of the special shape used in each of several types is shown; these, and all similar shapes for stoves, are made from good clay, burned at a high temperature in order to enable the brick to resist the disintegrating action of the hot gases.

For cuts of stoves in general use, see pages 64 to 75 inclusive.

























# COKE OVEN BRICK

C OKE oven construction has changed radically in recent years. Where formerly any cheap clay brick were deemed good enough for the purpose, of late the tendency has been to use the highest grade brick.

The excellent results recently obtained from the use of silica brick in the severe service of by-product ovens, and from the old beehive ovens in the Connellsville region and other districts, have clearly demonstrated that our silica brick are the most economical that can be used in this work, due entirely to the increased length of service obtained by their use.

Our "H-W Crown" lime bond silica brick are made for the crowns of beehive ovens, and in addition to their extreme refractory qualities are especially adapted to hold the crown rigid and true to s