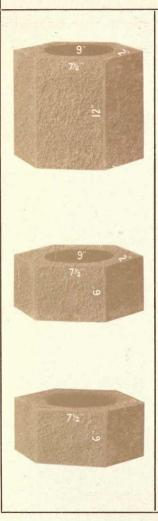

The brick intended for different parts of a blast furnace lining are branded "HEARTH & BOSH," "INWALL" and "TOP" to prevent the mason from making mistakes. The records held by these brands are the result of careful observation over a long period and selection from the best clays. Our Ganister rock used in making Silica brick is selected from decidedly the finest deposits of this rock to be found anywhere. Our silica brands hold the best continuous records in open hearth steel, copper and continuous glass furnaces; also in longitudinal, by-product and bee hive coke ovens.