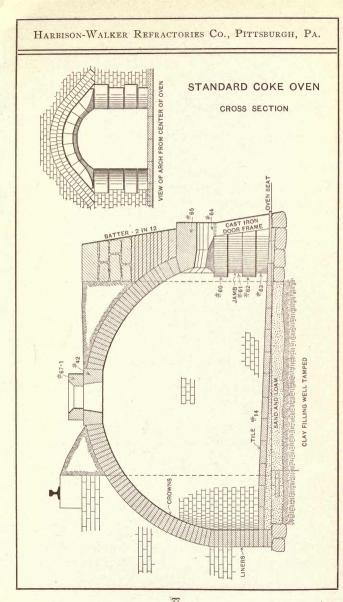

ore thorough construction physically than can be obtained by the use of clay brick.

We also manufacture "XX Silica," a lime bond silica brick which is being widely used with the best of results in flues leading from beehive ovens to stacks and also to boilers where waste heat from the ovens is utilized.

The fronts and floor tile are made of fire clay. Trunnel heads are made of either silica or fire clay, as may be desired.

The Longitudinal or Belgian type of coke oven has been coming into favor recently. Having furnished all the brick that have been made for ovens of this type, we can supply brick most suitable for such ovens. See cut for standard coke oven on page 77. Longitudinal oven is shown on pages 78 and 79.

See pages 80 to 91 inclusive for description of byproduct coke ovens.







# BY-PRODUCT COKE OVENS

OKE was first manufactured on a small scale in the United States about 1850, increasing slowly for a few years, then with great rapidity as the production of iron increased. At this date about 36,000,000 tons are manufactured annually, approximately 15 per cent. of which is made in BY-PRODUCT Ovens. Only BEEHIVE Oven Coke was made until about 1893. The striking increase in the production of BY-PRODUCT Coke is shown by comparing the production in 1897, when it was approximately 262,000 tons, and in 1906, when it was over 4,500,000 tons. We have furnished approximately 85 per cent. of the entire requirements of high grade refractories used in the construction of BY-PRODUCT Ovens in the United States and Canada. When we first went into this business we conducted