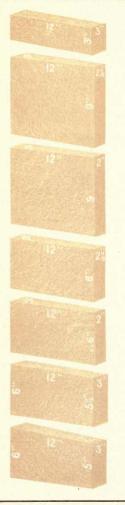

The brick intended for different parts of a blast furnace lining are branded "HEARTH & BOSH," "INWALL" and "TOP" to prevent the mason from making mistakes. The records held by these brands are the result of careful observation over a long period and selection from the best clays. Our Ganister rock used in making Silica brick is selected from decidedly the finest deposits of this rock to be found anywhere. Our silica brands hold the best continuous records in open hearth steel, copper and continuous glass furnaces; also in longitudinal, by-product and bee hive coke ovens.