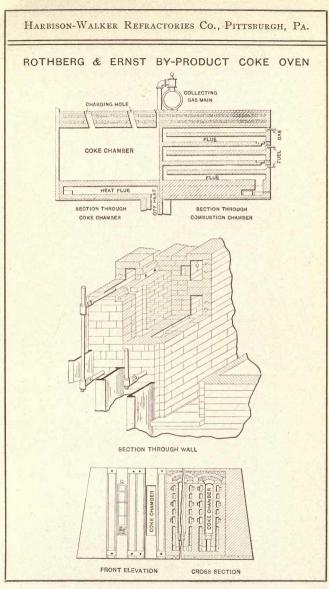

the Oven where Quartzite, either foreign or imported, was previously employed. Silica Brick and shapes have a slight, uniform, known expansion and when built with the proper allowance for expansion joints, make an extremely durable Oven. Silica Brick are better conductors of heat than Fire Clay Brick. The use of Silica Brick in BY-PRODUCT construction increases the coking capacity of the Oven by decreasing the time required for coking the coal by reason of the greater conductivity of Silica Brick over Fire Clay or Quartzite Brick, and permitting a greater initial heat in the coking chamber.

Illustrations of the various BY-PRODUCT Ovens now in use in the United States are shown on the following pages.







# SEMET-SOLVAY CO. TYPICAL SECTIONS OF COKE OVENS



VERTICAL CROSS SECTION













90



## MALLEABLE FURNACES

THE question of fire brick is of the utmost importance to managers and owners of Malleable Furnace plants, as in no other type of furnace do brick have to be renewed so frequently, or are brick costs so high per ton of output.

We supply over 75 per cent. of the high grade brick used in malleable furnace bungs, sidewalls and stacks. We have secured and maintained our position against all competitors by using carefully selected high grade clays, care and knowledge in the manufacture of brick, and thorough inspection and selection of the finished product.

We have customers who have bought from us for from fifteen to thirty-three years. Our "WOODLAND," "WIGTON STEEL," "CLEARFIELD," "MUNRO," "MALLE-ABLE" and "HIGH GRADE" brands are known and used wherever