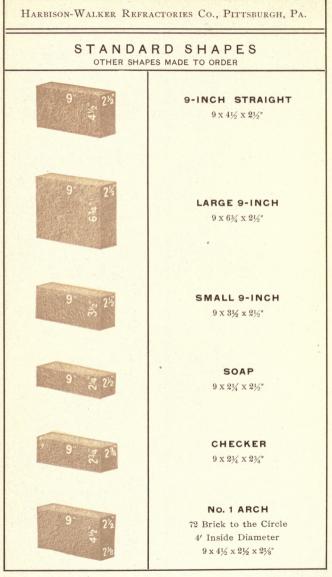

| Munro<br>Eureka                       | 13½-inch No.<br>2 Keys                                                    | 38<br>38       | Hearth &<br>Bosh Munro<br>Inwall Munro              |  |  |  |
| No. 4 Key<br>No. 1 Jamb                                      | 29<br>29             | Munro<br>Munro                        |                                                                           | 38             | Top Munro                                           |  |  |  |
| No. 2 Side<br>Skew                                           | 29<br>30             | Munro<br>Munro                        | 13½-inch No.<br>4 Keys                                                    | 38<br>38       | Hearth &<br>Bosh Munro<br>Top Munro                 |  |  |  |

Other shapes made to order

25



# STANDARD SHAPES

**No. 2 ARCH** 42 Brick to the Circle 2' Inside Diameter 9 x 4½ x 2½ x 1¾"

#### No. 3 ARCH

18 Brick to the Circle
6" Inside Diameter
9 x 4¼ x 2¼ x 1"

BUNG ARCH 9 x 4<sup>1</sup>/<sub>2</sub> x 2<sup>1</sup>/<sub>2</sub> x 2<sup>3</sup>/<sub>8</sub>"

No. 1 SPLIT 9 x 4<sup>1</sup>/<sub>2</sub> x 1<sup>1</sup>/<sub>4</sub>"

No. 2 SPLIT 9 x 4½ x 2"

**FEATHER-EDGE** 9 x 4<sup>1</sup>/<sub>2</sub> x 2<sup>1</sup>/<sub>2</sub> x <sup>1</sup>/<sub>8</sub>"

# STANDARD SHAPES

### NO. 1 WEDGE

102 Brick to the Circle 5' Inside, 6' 6" Outside Diam. 9 x 4½ x 2½ x 1%"

### No. 2 WEDGE

63 Brick to the Circle 2' 6" Inside, 4' Outside Diam. 9 x 4½ x 2½ x 1½"

### No. 3 WEDGE

56 Brick to the Circle 3' Inside, 4' 6" Outside Diam. 9 x 4½ x 3 x 2"

### LARGE 9-INCH NO. 1 WEDGE

1