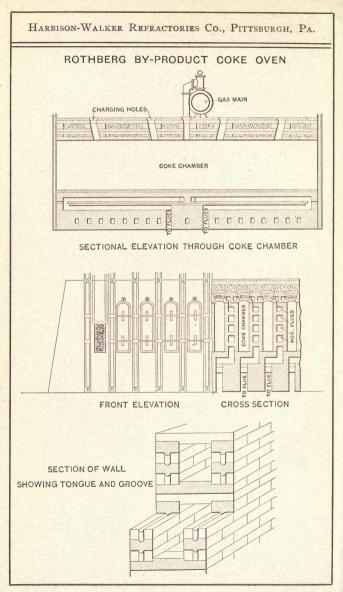

of the Oven where Quartzite, either foreign or imported, was previously employed. Silica Brick and shapes have a slight, uniform, known expansion and when built with the proper allowance for expansion joints, make an extremely durable Oven. Silica Brick are better conductors of heat than Fire Clay Brick. The use of Silica Brick in BY-PRODUCT construction increases the coking capacity of the Oven by decreasing the time required for coking the coal by reason of the greater conductivity of Silica Brick over Fire Clay or Quartzite Brick, and permitting a greater initial heat in the coking chamber.

Illustrations of the various BY-PRODUCT Ovens now in use in the United States are shown on the following pages.







# SEMET-SOLVAY CO. TYPICAL SECTIONS OF COKE OVENS



VERTICAL CROSS SECTION













90



## MALLEABLE FURNACES

THE question of fire brick is of the utmost importance to managers and owners of Malleable Furnace plants, as in no other type of furnace do brick have to be renewed so frequently, or are brick costs so high per ton of output.

We supply over 75 per cent. of the high grade brick used in malleable furnace bungs, sidewalls and stacks. We have secured and maintained our position against all competitors by using carefully selected high grade clays, care and knowledge in the manufacture of brick, and thorough inspection and selection of the finished product.

We have customers who have bought from us for from fifteen to thirty-three years. Our "WOODLAND," "WIGTON STEEL," "CLEARFIELD," "MUNRO," "MALLE-ABLE" and "HIGH GRADE" brands are known and used whereve