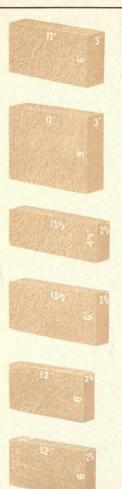

The brick intended for different parts of a blast furnace lining are branded "HEARTH & BOSH," "INWALL" and "TOP" to prevent the mason from making mistakes. The records held by these brands are the result of careful observation over a long period and selection from the best clays. Our Ganister rock used in making Silica brick is selected from decidedly the finest deposits of this rock to be found anywhere. Our silica brands hold the best continuous records in open hearth steel, copper and continuous glass furnaces; also in longitudinal, by-product and bee hive coke ovens.