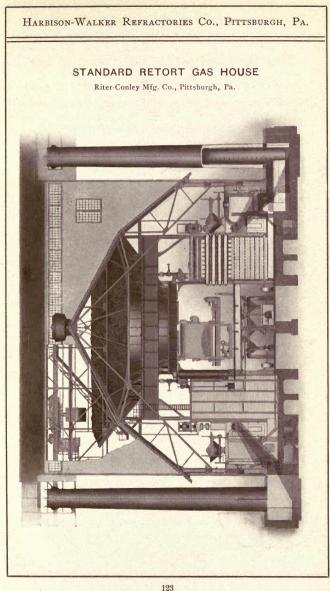

heat resisting qualities that the only limit to rapidity of operation is the heat at which the gas would disintegrate or decompose. This has effected a decrease in the time of carbonizing, thus increasing the number of charges in a given time and consequently showing an actual increase in production per retort of from 40 to 50 per cent. Sectional retorts have previously been unsatisfactory, due to shrinkage; "H. W. RICON" expands with heat, making a durable retort which is permanently gas tight.

In addition to "H. W. RICON," mentioned above, we also manufacture fire clay shapes for use in regenerators, fixers, carburetors and checkers. Our material has been found to be particularly suitable for all purposes in Coal Gas Benches and Regenerators and in Water Gas Plants.

SECTION OF RETORT



#### GENERAL INFORMATION ABOUT FIRE BRICK

ALL FIRE BRICK SHOULD BE KEPT IN A DRY PLACE

Moisture, especially in cold weather, will greatly injure any brick.

To obtain the best results from brickwork, observe the following precautions:

Use good fire clay equal in refractoriness to the brick itself.

Apply very thin with dipped joints and brick rubbed to make a brick to brick joint.

Warm up slowly to expel moisture.

Bear in mind that fire clay brick contract, and silica, chrome and magnesia brick expand under high temperatures.

Sudden variations of temperature cause silica brick to spawl, and also reduce their refractoriness. All furnaces in which silica brick are used should therefore be heated up and cooled down slowly and uniformly.

From 250 to 350 pounds of fire clay or silica c