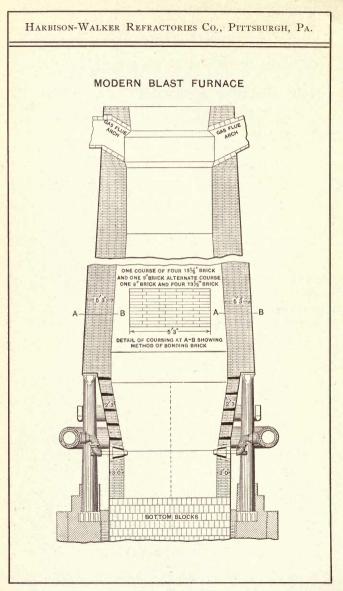

The brick intended for different parts of a blast furnace lining are branded "HEARTH & BOSH," "INWALL" and "TOP" to prevent the mason from making mistakes. The records held by these brands are the result of careful observation over a long period and selection from the best clays. Our Ganister rock used in making Silica brick is selected from decidedly the finest deposits of this rock to be found anywhere. Our silica brands hold the best continuous records in open hearth steel, copper and continuous glass furnaces; also in longitudinal, by-product and bee hive coke ovens.