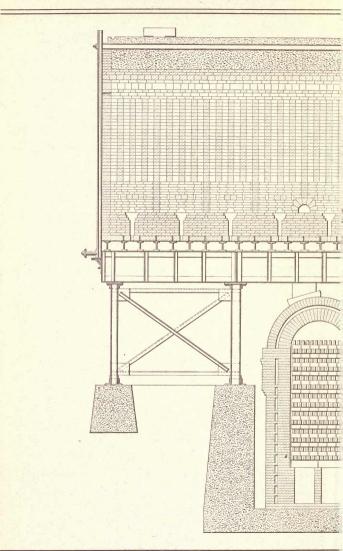

The brick intended for different parts of a blast furnace lining are branded "HEARTH & BOSH," "INWALL" and "TOP" to prevent the mason from making mistakes. The records held by these brands are the result of careful observation over a long period and selection from the best clays. Our Ganister rock used in making Silica brick is selected from decidedly the finest deposits of this rock to be found anywhere. Our silica brands hold the best continuous records in open hearth steel, copper and continuous glass furnaces; also in longitudinal, by-product and bee hive coke ovens.