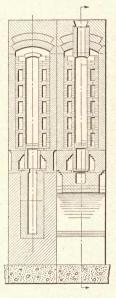

The brick intended for different parts of a blast furnace lining are branded "HEARTH & BOSH," "INWALL" and "TOP" to prevent the mason from making mistakes. The records held by these brands are the result of careful observation over a long period and selection from the best clays. Our Ganister rock used in making Silica brick is selected from decidedly the finest deposits of this rock to be found anywhere. Our silica brands hold the best continuous records in open hearth steel, copper and continuous glass furnaces; also in longitudinal, by-product and bee hive coke ovens.