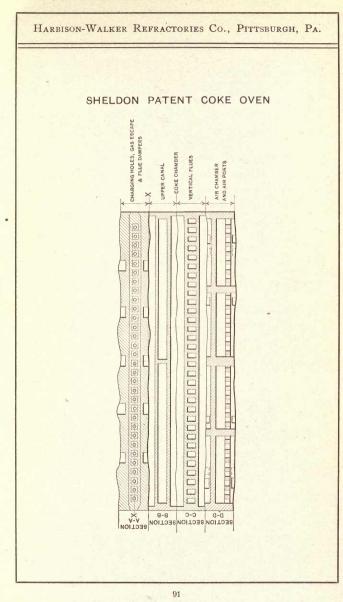

The brick intended for different parts of a blast furnace lining are branded "HEARTH & BOSH," "INWALL" and "TOP" to prevent the mason from making mistakes. The records held by these brands are the result of careful observation over a long period and selection from the best clays. Our Ganister rock used in making Silica brick is selected from decidedly the finest deposits of this rock to be found anywhere. Our silica brands hold the best continuous records in open hearth steel, copper and continuous glass furnaces; also in longitudinal, by-product and bee hive coke ovens.