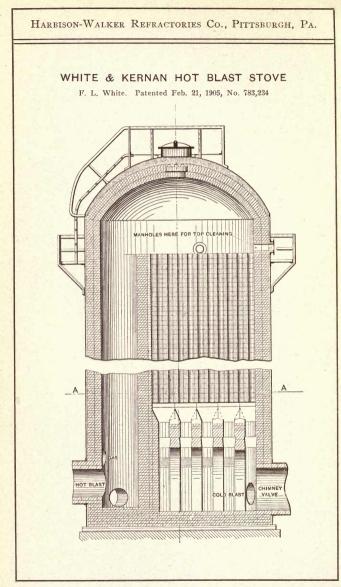

d, or made by any modification of the dry process, and are not well burned, they are apt to disintegrate.

Through lack of attention to the above requirements, we have been called upon several times to replace stove linings in less than one year from date of construction. Records and non-vitrified bats from old stove linings show that our stove lining brick are perfectly adapted to the service required.

In connection with illustrations of typical stoves in use, a cut of the special shape used in each of several types is shown; these, and all similar shapes for stoves, are made from good clay, burned at a high temperature in order to enable the brick to resist the disintegrating action of the hot gases.

For cuts of stoves in general use, see pages 64 to 75 inclusive.

























# COKE OVEN BRICK

C OKE oven construction has changed radically in recent years. Where formerly any cheap clay brick were deemed good enough for the purpose, of late the tendency has been to use the highest grade brick.

The excellent results recently obtained from the use of silica brick in the severe service of by-product ovens, and from the old beehive ovens in the Connellsville region and other districts, have clearly demonstrated that our silica brick are the most economical that can be used in this work, due entirely to the increased length of service obtained by their use.

Our "H-W Crown" lime bond silica brick are made for the crowns of beehive ovens, and in addition to their extreme refractory qualities are especially adapted to hold the crown rigid and true to shape through