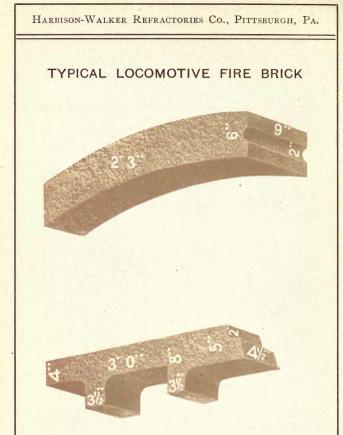

BLOCK

84" Outside Diameter 29 to a Circle H.-W. Special Aluminous Alusil 11 x 9 x 12 x 9 15 x 71%"

# No. 20

CEMENT KILN SHAPE 32" Inside Diameter 29 to a Circle 12 x 4 x 4½ x 3½"

### No. 21

CEMENT KILN SHAPE 5' 4" Inside Diameter 51 to a Circle 12 x 4 x 4  $\frac{1}{2}$  x 4"

No. 22 CEMENT KILN SHAPE 8' 0" Inside Diameter 76 to a Circle 12 x 6 x 4<sup>1</sup>/<sub>2</sub> x 4"

Any shapes desired will be made to order

# RECUPERATOR FLUE BRICK



Shapes similar to the above cut are largely used in various kinds of gas, melting and heating furnaces and recuperators, where a high grade of brick is required.

We are well equipped for doing such work, and where a large quantity are needed can get them out in the best possible shape and at a reasonable cost.



UNIVERSITY

11 m

order.



All types of locomotive tile made to order. We furnish locomotive tile to many of the largest and most important railway systems in the country, having a total mileage of more than forty thousand miles.

# CHROME SHAPES

8%

8%

8%

8%

8% :00

**STRAIGHT, STANDARD SIZE** H.-W. R. Co. 83/ x 43/ x 21/"

No. 1 WEDGE, STANDARD . SIZE H.-W. R. Co. 8½ x 4¾ x 2% x 1¾

No. 2 WEDGE, STANDARD SIZE H.-W. R. Co. 8½ x 4½ x 2½ x 1½\*

No. 1 KEY, STANDARD SIZE H.-W. R. Co. 834 x 436 x 376 x 21/2"

No. 2 KEY, STANDARD SIZE H.-W. R. Co. 8¾ x 4¾ x 3¾ x 2½\*

THE shapes shown will generally answer all purposes for which chrome brick are required.

OTHER SHAPES WILL BE MADE TO ORDER.

# MAGNESIA SHAPES

8%

8%

834"

83/2

83/4



H.-W. R. Co. 8¼ x 4¾ x 2¾

#### No. 1 ARCH, STANDARD SIZE

75 Brick to the C