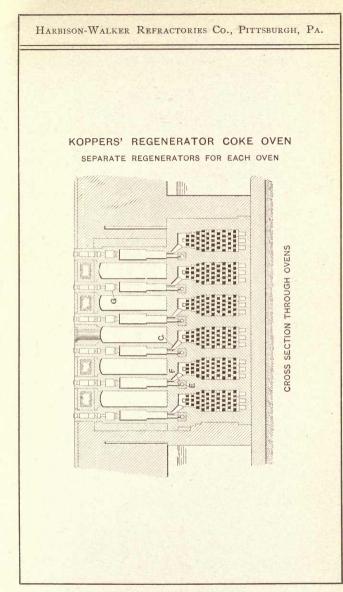

Oven where Quartzite, either foreign or imported, was previously employed. Silica Brick and shapes have a slight, uniform, known expansion and when built with the proper allowance for expansion joints, make an extremely durable Oven. Silica Brick are better conductors of heat than Fire Clay Brick. The use of Silica Brick in BY-PRODUCT construction increases the coking capacity of the Oven by decreasing the time required for coking the coal by reason of the greater conductivity of Silica Brick over Fire Clay or Quartzite Brick, and permitting a greater initial heat in the coking chamber.

Illustrations of the various BY-PRODUCT Ovens now in use in the United States are shown on the following pages.







# SEMET-SOLVAY CO. TYPICAL SECTIONS OF COKE OVENS



VERTICAL CROSS SECTION













90



## MALLEABLE FURNACES

THE question of fire brick is of the utmost importance to managers and owners of Malleable Furnace plants, as in no other type of furnace do brick have to be renewed so frequently, or are brick costs so high per ton of output.

We supply over 75 per cent. of the high grade brick used in malleable furnace bungs, sidewalls and stacks. We have secured and maintained our position against all competitors by using carefully selected high grade clays, care and knowledge in the manufacture of brick, and thorough inspection and selection of the finished product.

We have customers who have bought from us for from fifteen to thirty-three years. Our "WOODLAND," "WIGTON STEEL," "CLEARFIELD," "MUNRO," "MALLE-ABLE" and "HIGH GRADE" brands are known and used wherever ther