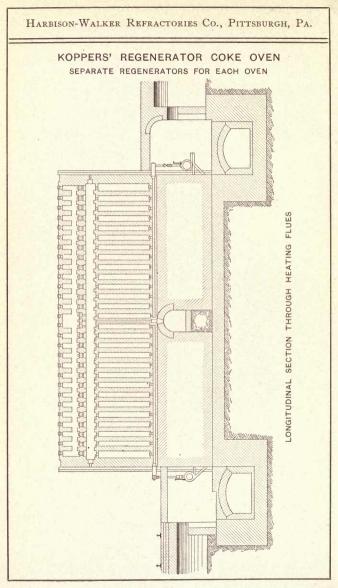

he Oven where Quartzite, either foreign or imported, was previously employed. Silica Brick and shapes have a slight, uniform, known expansion and when built with the proper allowance for expansion joints, make an extremely durable Oven. Silica Brick are better conductors of heat than Fire Clay Brick. The use of Silica Brick in BY-PRODUCT construction increases the coking capacity of the Oven by decreasing the time required for coking the coal by reason of the greater conductivity of Silica Brick over Fire Clay or Quartzite Brick, and permitting a greater initial heat in the coking chamber.

Illustrations of the various BY-PRODUCT Ovens now in use in the United States are shown on the following pages.







# SEMET-SOLVAY CO. TYPICAL SECTIONS OF COKE OVENS



VERTICAL CROSS SECTION













90



## MALLEABLE FURNACES

THE question of fire brick is of the utmost importance to managers and owners of Malleable Furnace plants, as in no other type of furnace do brick have to be renewed so frequently, or are brick costs so high per ton of output.

We supply over 75 per cent. of the high grade brick used in malleable furnace bungs, sidewalls and stacks. We have secured and maintained our position against all competitors by using carefully selected high grade clays, care and knowledge in the manufacture of brick, and thorough inspection and selection of the finished product.

We have customers who have bought from us for from fifteen to thirty-three years. Our "WOODLAND," "WIGTON STEEL," "CLEARFIELD," "MUNRO," "MALLE-ABLE" and "HIGH GRADE" brands are known and used wherever th