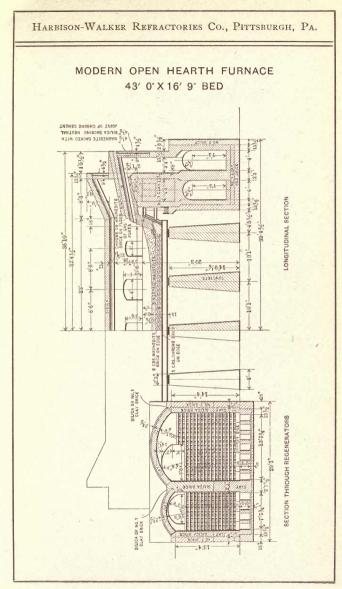

The brands included carry the world's record for output of metal per furnace lining, blast furnace stove brick that neither disintegrate nor become vitrified with the severe changes of temperature and blast that occur in furnace stoves incident to conditions connected therewith; the best of brick for cupolas, rotary cement kilns, lime kilns, open hearth steel furnaces, copper smelting, boiler settings, continuous glass furnaces and general purposes where high temperatures are in use.

The brick intended for different parts of a blast furnace lining are branded "HEARTH & BOSH," "INWALL" and "TOP" to prevent the mason from making mistakes. The records held by these brands are the result of careful observation over a long period and selection from the best clays. Our Ganister rock used in making Silica brick is selected from decidedly the finest deposits of this rock to be found anywhere. Our silica brands hold the best continuous records in open hearth steel, copper and continuous glass furnaces; also in longitudinal, by-product and bee hive coke ovens.