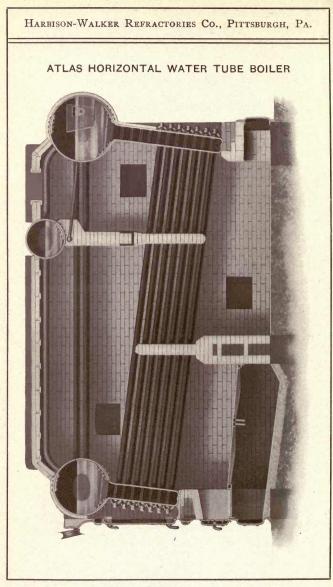

The brands included carry the world's record for output of metal per furnace lining, blast furnace stove brick that neither disintegrate nor become vitrified with the severe changes of temperature and blast that occur in furnace stoves incident to conditions connected therewith; the best of brick for cupolas, rotary cement kilns, lime kilns, open hearth steel furnaces, copper smelting, boiler settings, continuous glass furnaces and general purposes where high temperatures are in use.