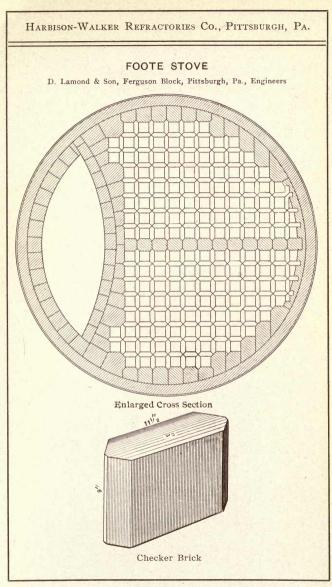

bonded, or made by any modification of the dry process, and are not well burned, they are apt to disintegrate.

Through lack of attention to the above requirements, we have been called upon several times to replace stove linings in less than one year from date of construction. Records and non-vitrified bats from old stove linings show that our stove lining brick are perfectly adapted to the service required.

In connection with illustrations of typical stoves in use, a cut of the special shape used in each of several types is shown; these, and all similar shapes for stoves, are made from good clay, burned at a high temperature in order to enable the brick to resist the disintegrating action of the hot gases.

For cuts of stoves in general use, see pages 64 to 75 inclusive.

























# COKE OVEN BRICK

C OKE oven construction has changed radically in recent years. Where formerly any cheap clay brick were deemed good enough for the purpose, of late the tendency has been to use the highest grade brick.

The excellent results recently obtained from the use of silica brick in the severe service of by-product ovens, and from the old beehive ovens in the Connellsville region and other districts, have clearly demonstrated that our silica brick are the most economical that can be used in this work, due entirely to the increased length of service obtained by their use.

Our "H-W Crown" lime bond silica brick are made for the crowns of beehive ovens, and in addition to their extreme refractory qualities are especially adapted to hold the crown rigid and true to shape t