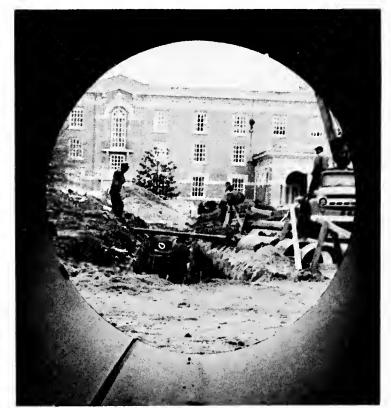

# Developing Campus

Buildings were under construction all over the campus. Included in the expansion plans were the psychology, journalism, business administration and math buildings, the physical education and engineering complexes, and the married student housing.

Memphis State's growth to the south made necessary the construction of a ditch across campus which became known as "the continental divide." Six feet deep and five feet wide, the excavation obstructed traffic of both vehicles and pedestrians.

Heavy equipment and dust accompanying the construction made the growth of MSU obvious to even the most casual observer.

Dr. Cecil C. Humphreys, MSU president, signs into action Fraternity Park.

John Rounsavall welcomes visitors to the Fraternity Park Ground-breaking.