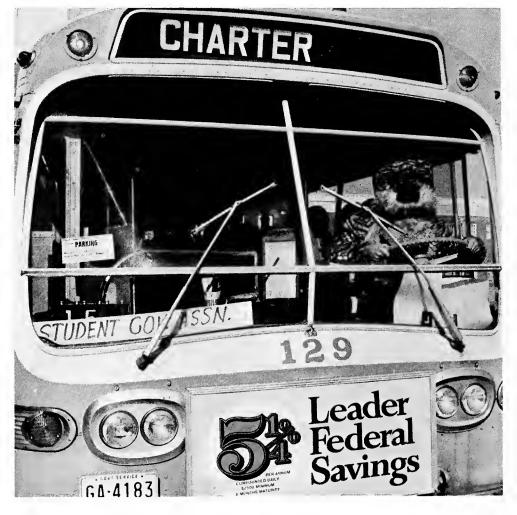

After a short pep rally, buses transported the students to the MSU-Louisville football game.

John Buskin performs during lunch of Leadership Day.

The Tiger attempts to drive one of the buses.

Greek life and residence hall living are described in one of the three discussion groups.