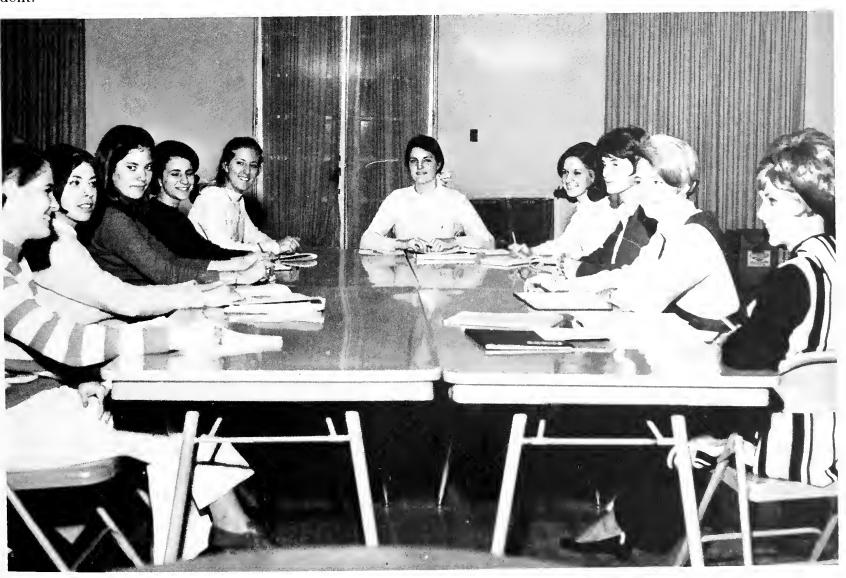

Dana Lynch, president, Intersorority Council

#### **ISC**

The Intersorority Council, the first of its kind in the nation, brought national attention to Memphis State University from universities across the country. Represented in its membership were all national sororities on campus and the two national panhellenics.

The ISC coordinated activities mutual to all sororities such as Greek Week, All Sing, DZ Follies, May Day and the St. Jude Blood Drive.

The ISC had a Greek Dessert this year during Greek Week. Girls brought desserts for the fraternity men. Activities such as these promoted the spirit of cooperation and equal participation of the ISC.

Officers of the ISC are (l. to r.) Linda King, treasurer; Lula Wright, secretary, and Susan Avery, vice president.

Conducting a meeting of the Panhellenic Council are (l. to r.) Dana Lynch, 2nd vice president; Susan Avery, president, and Joyce Higgs, secretary.