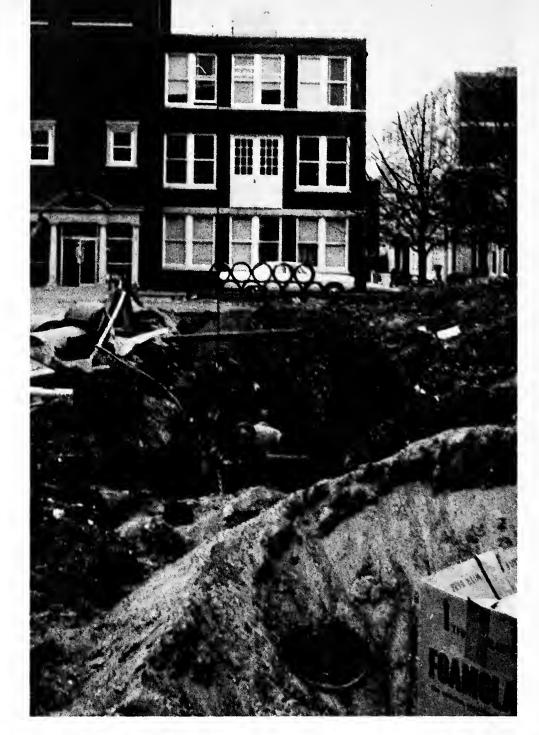

# Developing Campus

Buildings were under construction all over the campus. Included in the expansion plans were the psychology, journalism, business administration and math buildings, the physical education and engineering complexes, and the married student housing.

Memphis State's growth to the south made necessary the construction of a ditch across campus which became known as "the continental divide." Six feet deep and five feet wide, the excavation obstructed traffic of both vehicles and pedestrians.

Heavy equipment and dust accompanying the construction made the growth of MSU obvious to even the most casual observer.

Dr. Cecil C. Humphreys, MSU president, signs into action Fraternity Park.

John Rounsavall welcomes visitors to the Fraternity Park Ground-breaking.