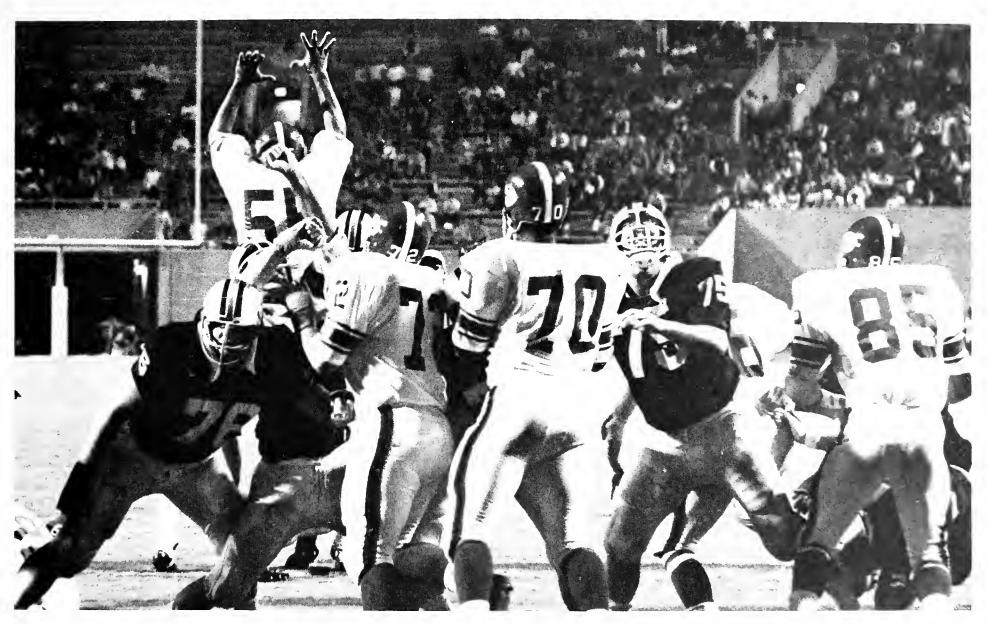

# '69 MVC CHAMPS

Paul "Skeeter" Gowan (20) breaks away for a long gain against Tulsa.

Coach Murphy ponders a crucial decision.

The 1969 Memphis State University football team finished the season with a 8-2 record, and for the second consecutive year won the Missouri Valley Conference Championship. Powered by a driving offense which set season records in rushing, passing and total offense, the Tigers rolled up an average of 32.8 points per game. Defensively, Memphis State was also tough, forcing 34 fumbles and intercepting 23 passes.

In the MVC, the Tigers were untouchable, defeating North Texas State in a close game and all other Valley opponents by large margins. The Tiger's two defeats were inflicted by non-league opponents, Tennessee and Mississippi. However, both of these losses came early in the season while the Tigers were still jelling into a strong unit.