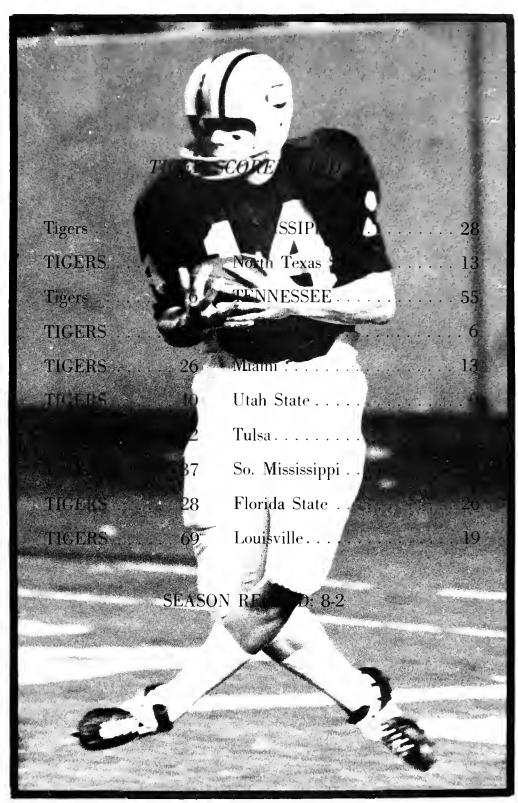

# '69 MVC CHAMPS

Paul "Skeeter" Gowan (20) breaks away for a long gain against Tulsa.

Coach Murphy ponders a crucial decision.

The 1969 Memphis State University football team finished the season with a 8-2 record, and for the second consecutive year won the Missouri Valley Conference Championship. Powered by a driving offense which set season records in rushing, passing and total offense, the Tigers rolled up an average of 32.8 points per game. Defensively, Memphis State was also tough, forcing 34 fumbles and intercepting 23 passes.

In the MVC, the Tigers were untouchable, defeating North Texas State in a close game and all other Valley opponents by large margins. The Tiger's two defeats were inflicted by non-league opponents, Tennessee and Mississippi. However, both of these losses came early in the season while the Tigers were still jelling into a strong unit.