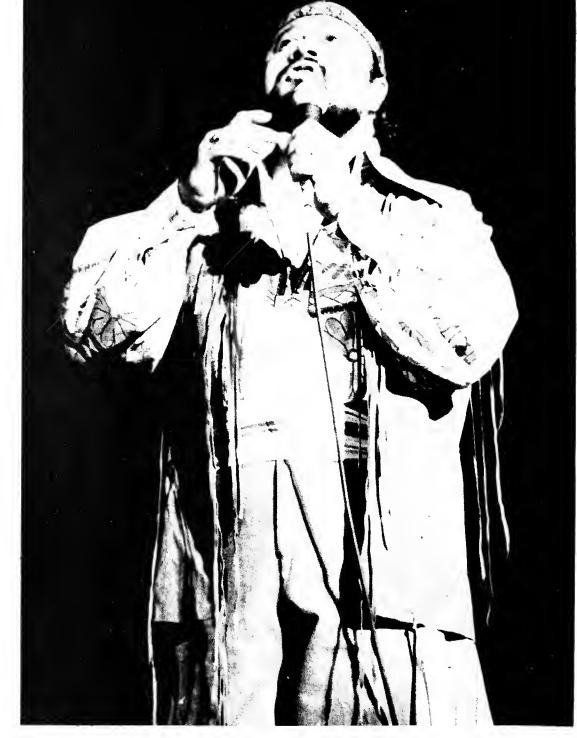

#### Fifth Dimension

The Fifth Dimension entertained before a capacity crowd at the Mid-South Colliseum for this year's Homecoming Concert. One of the most popular jazz soul groups in the country, they sang such hits as "Wedding Bell Blues," "Up, Up, and Away" and "MacArthur Park." Mike Johnson, chairman of the Social Activities Committee of the SGA, booked them before Homecoming a year ago.

Marilyn McCoo, one of the two female vocalists, was unable to appear at the concert, for she was recovering from an appendectomy at St. Jude's Hospital.

During their last song of the evening, "Aquarius / Let the Sunshine in," the Fifth Dimension received a fifteen minute standing ovation from the exhilarated audience.