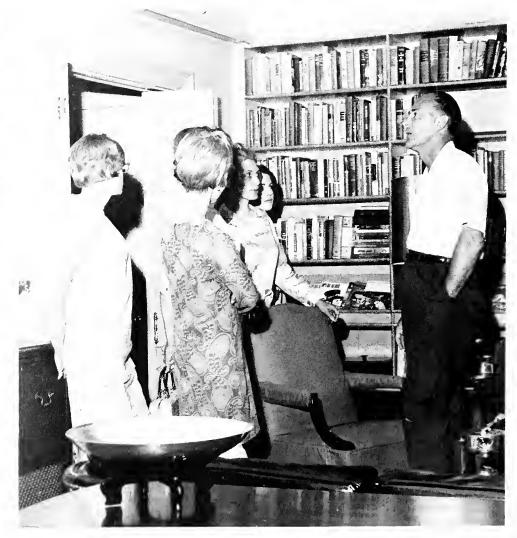

Officers observe as President Humphreys signs the Residence Hall Proclamation.

President Humphreys discusses problems with residents of Central Towers.

Members of the Secretaries' Club drop in on President Humphreys for a chat.