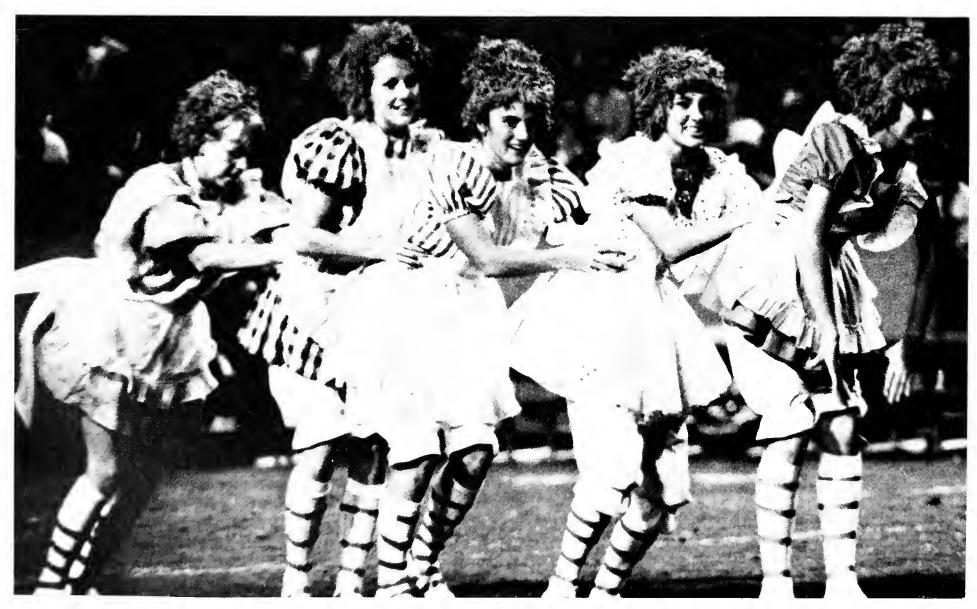

Body painting reached new heights during the residence hall field day.

Residence Hall students prepare the pig for the chase.

## Field Day

Tug-of-war can be a titilating experience.