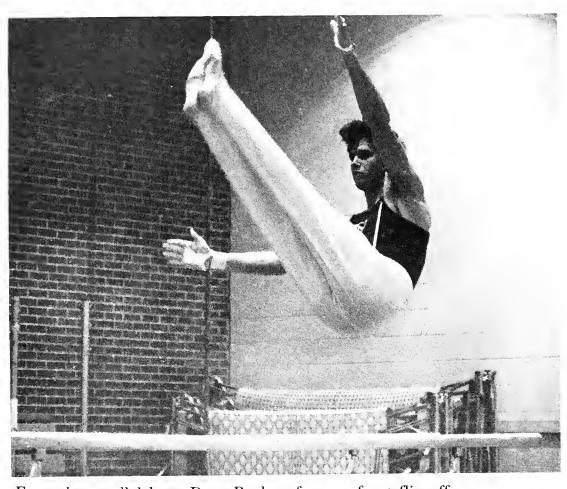

. 103 |  |  |





Ronnie Robinson rebounds for the Baby Tigers. Leading scorer Larry Finch "turns on" against Jackson State.

#### **GYMNASTICS**

#### **MSU Gymnasts Rated**

#### Best in South

Under the experienced leadership of Coach Len Bryson, the Tigers earned their third straight MVC championship, and in the league finals, Memphis State gymnasts placed first in five out of six events. MSU also qualified for the NCAA finals by winning the Southern Intercollegiate Championships.

During the regular season, the Tigers lost only one meet, by nine tenths of a point, to a team which finished second in the NAIA nationals. The fact that people will support a winner is shown, as more people than ever are supporting the gymnasts. And, as interest builds, the team is growing even stronger.



From the parallel bars, Dave Buel performs a front flip off.



The Tiger gymnasts are: (l. to r.) Don Rutherford, Jerry Knight, Jeff Miller, Captain, Jim Clemmons, David Porch, David Buel, Dick Olszewski, Jack Cribbs, Chuck Duncan, Bob Murphy, Coach Len Bryson, Kneeling.



Finishing as top scorer for the year, sophomore Jim Clemons executes the iron cross.

#### TIGER SCOREBOARD

#### MEMPHIS STATE DEFEATED

Louisiana State University University of Georgia University of Louisville LSU at New Orleans Georgia Tech Eastern Illinois Citadel Military LSU at New Orleans Furman University

#### MEMPHIS STATE LOST TO

Northeast Louisiana

#### MEMPHIS STATE WON

1st Place Missouri Valley Conference 1st Place Southern Intercollegiates

**SEASON RECORD 9-1** 



Team captain Jeff Miller was the