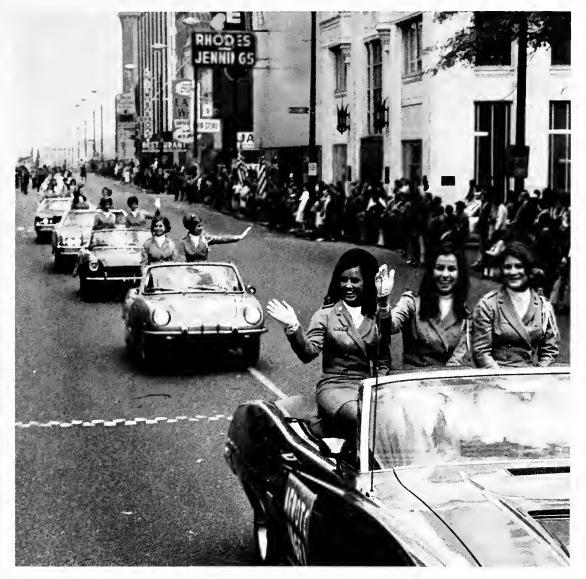

### Second Homecoming Parade

MSU honored the Memphis Sesquicentennial in the Homecoming Parade. The theme of the parade was "Memphis State Salutes the Sesquicentennial City," pointing out that Memphis helps Memphis State grow which, in turn, helps Memphis grow.

The parade, which was the city's largest in two years, included more than 55 units, including floats, bands, horses and antique cars. Community attractions dotted the parade line-up, signifying the broadening horizons of MSU.

The parade was very much a success. Awards for the floats were presented at the half-time ceremonies during the MSU-Tulsa football game.

People of all ages enjoyed the Homecoming Parade.

Delta Zeta and Kappa Sigma worked together to build the winning float.

Fraternity members, as well as their mascots, witnessed the results of a month of hard work.

Homecoming Queen, Linda Venable, and her court reigned over the Homecoming Parade.