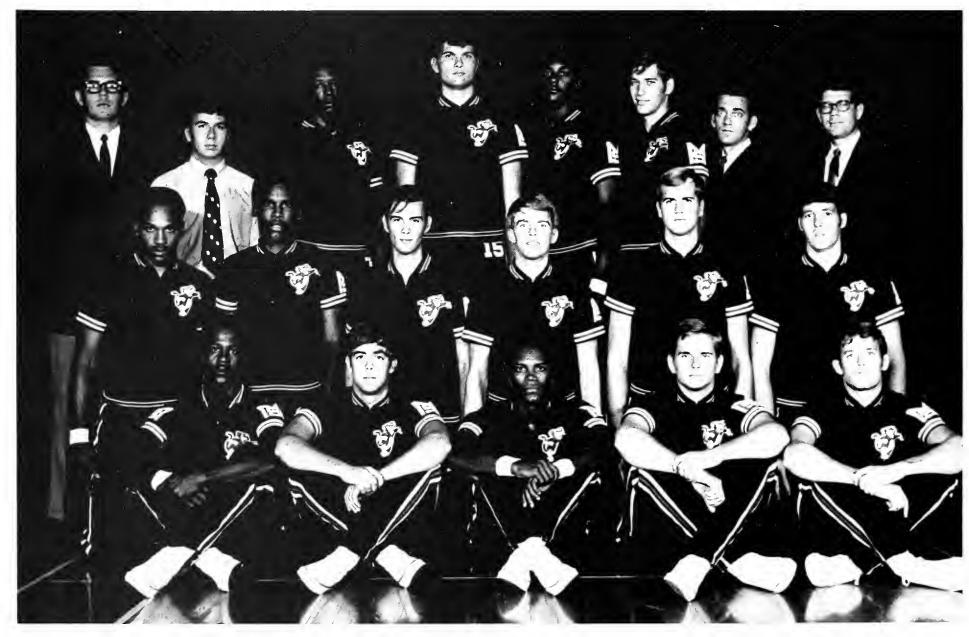

Players are (l. to r.) first row: John Lindsey, Bob McKirnan, Joe Proctor, Paul Mann, and Jeff Frost. Second row: James Douglas, Fred Horton, Jerry Hurt, Doug McKinney, Dick Coughenom and Ron Burnett. Third row: Tom Hamby, David Street, Jesse Buchmann, Don Holcomb, Eugene Pendarvis, Pat Beveridge, Tim Morgan and Coach Moe Iba.