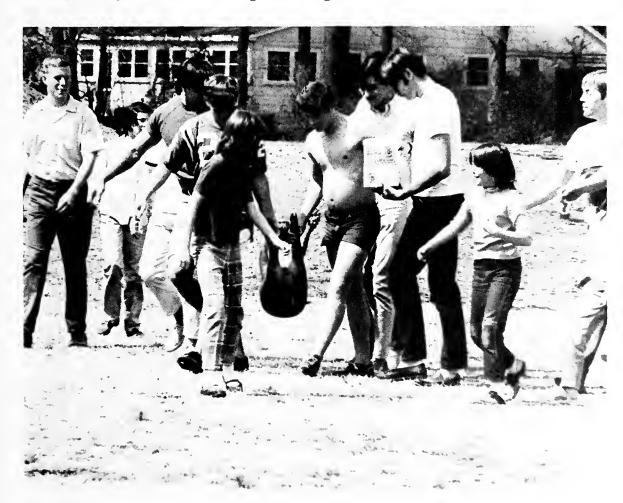

Body painting reached new heights during the residence hall field day.

Residence Hall students prepare the pig for the chase.

## Field Day

Tug-of-war can be a titilating experience.