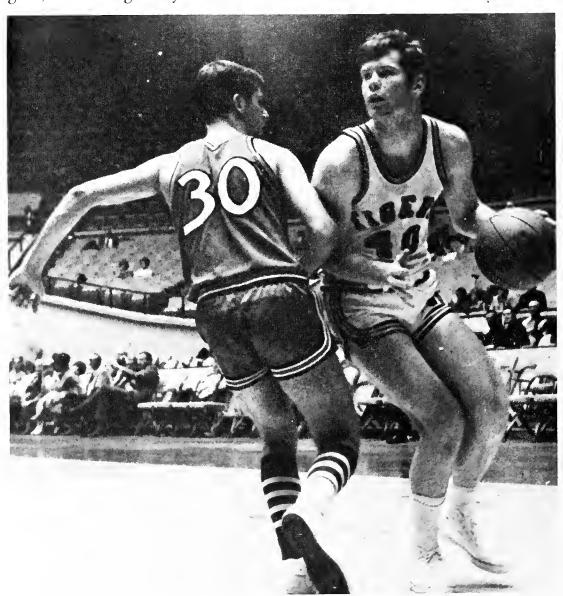

#### **Basketball**

#### Victories Are Few

Memphis State endured its third consecutive losing season in the rough, rugged Missouri Valley Conference. Many experts felt that the MVC was the best basketball conference in the nation. Statistics proved this as there were more players from MVC schools in pro basketball than from any other conference in the country. Although victories were few, the Tigers never quit. At times morale was low, but pride and determination were always high.

Players are (l. to r.) first row: John Lindsey, Bob McKirnan, Joe Proctor, Paul Mann, and Jeff Frost. Second row: James Douglas, Fred Horton, Jerry Hurt, Doug McKinney, Dick Coughenom and Ron Burnett. Third row: Tom Hamby, David Street, Jesse Buchmann, Don Holcomb, Eugene Pendarvis, Pat Beveridge, Tim Morgan and Coach Moe Iba.