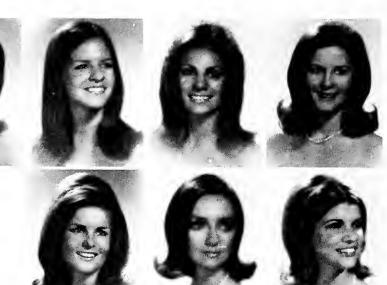

### Linda Thompson

Linda Thompson, a sophomore from Memphis, represented her sorority, Alpha Delta Pi, in the 1970 *DeSoto* Beauty Revue.

Her imitation of a little girl whose mother had entered her in the Little Miss *DeSoto* Beauty Revue brought her a first place trophy in the talent competition.

She also captured the attention of the

audience and judges in a flowing aqua chiffon Grecian gown trimmed in rhinestones and tiny crystal tear-drops in the evening gown competition.

Linda plans to teach speech and drama at the high school level upon her graduation from Memphis State University.

### Donna Rhodes

First Alternate Winner of Swimsuit Competition Representing Kappa Alpha Order

### Marsha McDonald

Second Alternate Winner of Talent Competition Representing Phi Mu

### Jo Alexander

Third Alternate Winner of Evening Gown Competition Representing Pi Beta Phi

Gale Robison

Fourth Alternate Representing Alpha Tau Omega

Linda Venable