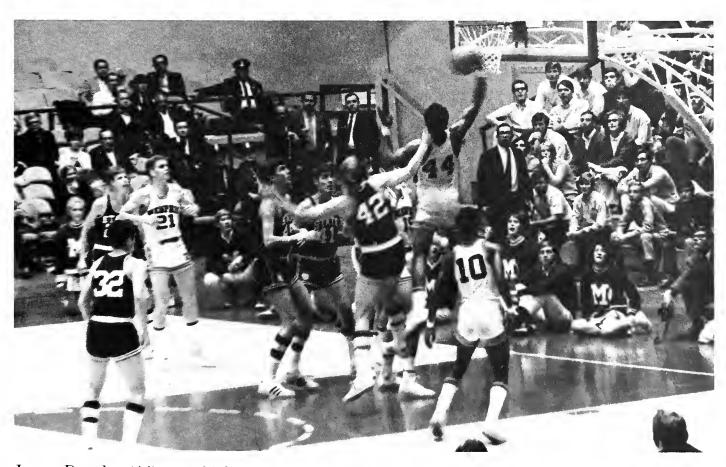

#### **Basketball**

#### Victories Are Few

Memphis State endured its third consecutive losing season in the rough, rugged Missouri Valley Conference. Many experts felt that the MVC was the best basketball conference in the nation. Statistics proved this as there were more players from MVC schools in pro basketball than from any other conference in the country. Although victories were few, the Tigers never quit. At times morale was low, but pride and determination were always high.

Players are (l. to r.) first row: John Lindsey, Bob McKirnan, Joe Proctor, Paul Mann, and Jeff Frost. Second row: James Douglas, Fred Horton, Jerry Hurt, Doug McKinney, Dick Coughenom and Ron Burnett. Third row: Tom Hamby, David Street, Jesse Buchmann, Don Holcomb, Eugene Pendarvis, Pat Beveridge, Tim Morgan and Coach Moe Iba.