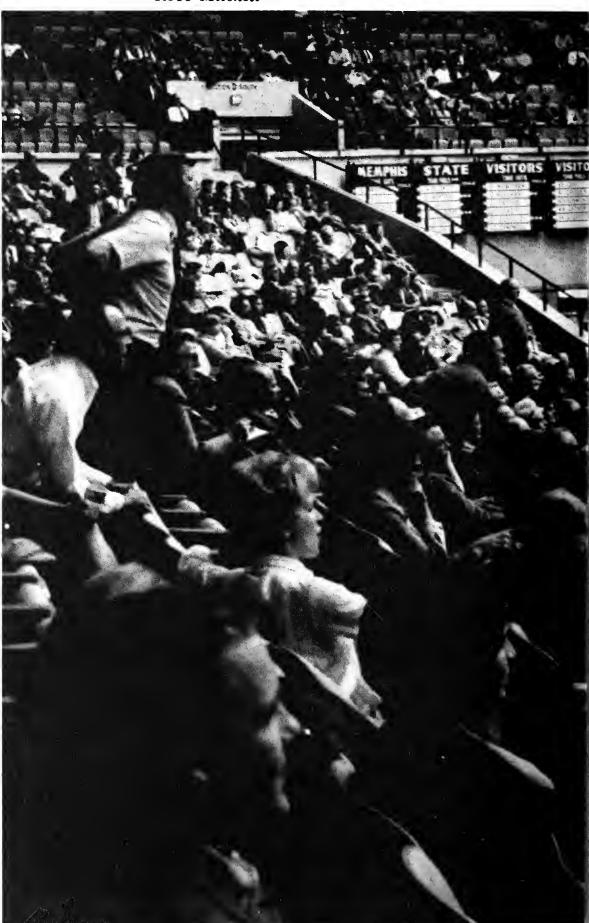

#### Fifth Dimension

The Fifth Dimension entertained before a capacity crowd at the Mid-South Colliseum for this year's Homecoming Concert. One of the most popular jazz soul groups in the country, they sang such hits as "Wedding Bell Blues," "Up, Up, and Away" and "MacArthur Park." Mike Johnson, chairman of the Social Activities Committee of the SGA, booked them before Homecoming a year ago.

Marilyn McCoo, one of the two female vocalists, was unable to appear at the concert, for she was recovering from an appendectomy at St. Jude's Hospital.

During their last song of the evening, "Aquarius / Let the Sunshine in," the Fifth Dimension received a fifteen minute standing ovation from the exhilarated audience.