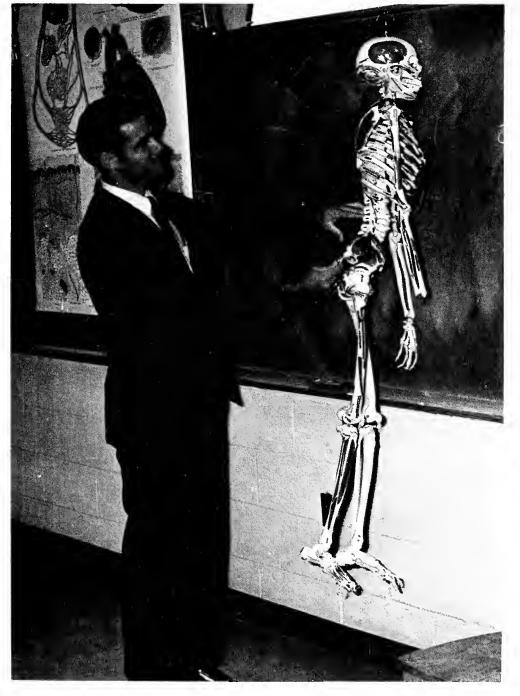

Many students take moonlight classes to get their education.

Mr. Hamrick points out the bones of the human body to his health class.

Dr. Ralph Hatley, chairman, Department of Health, Physical Education and Recreation