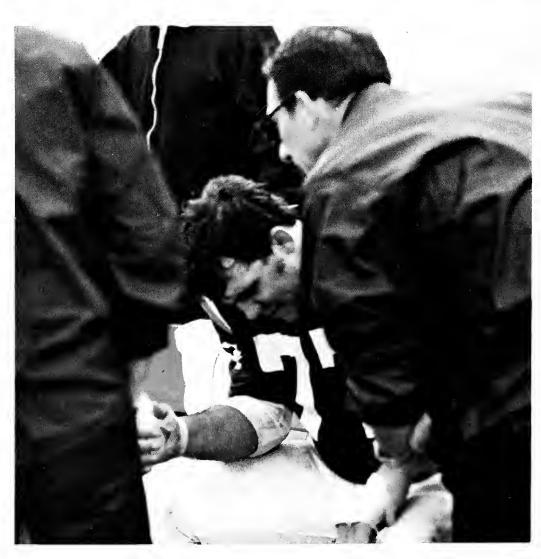

Southern mustered a rally with only 10 seconds left in the game to make the final score Memphis State -37, Southern Mississippi -7.

Defensive tackle Luis Fernandez is treated for an injury.

Rick Thurow completes his last college game with two touchdown passes and two touchdown runs.