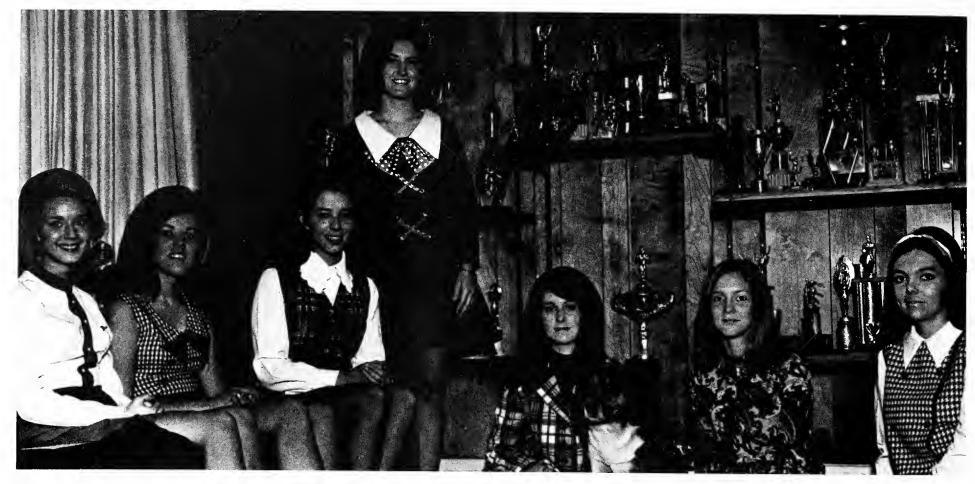

# Beauties

Editor, Margaret Spain

## 1970 DeSoto Beauty Revue Queen

### Linda Thompson

Linda Thompson, a sophomore from Memphis, represented her sorority, Alpha Delta Pi, in the 1970 *DeSoto* Beauty Revue.

Her imitation of a little girl whose mother had entered her in the Little Miss *DeSoto* Beauty Revue brought her a first place trophy in the talent competition.