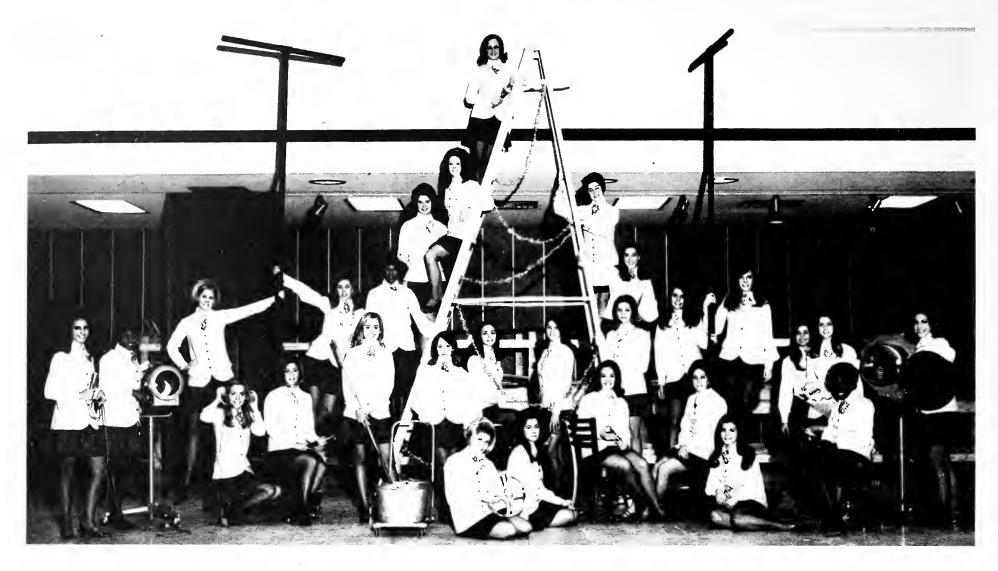

#### DeSoto Beauty Revue

For the first time the *DeSoto* Beauty Revue was held in the University Palladium. Mary Agnes Welsh directed the revue along the theme of "Glorifying the American Girl."

An opening production number was chosen to add more entertainment to the revue. Set in the 1930s, it resembled a Broadway musical.

Under 21 gleaming stage lights the 24 contestants were judged on the basis of three categories: talent, swimsuit, evening gown. There was a tie in the talent division, shared by Linda Thompson and Marsha McDonald. Jo Alexander won the evening gown and Glenda Rhodes the swimsuit division. Miss Congeniality, Cathy Campbell, was chosen by her fellow contestants.