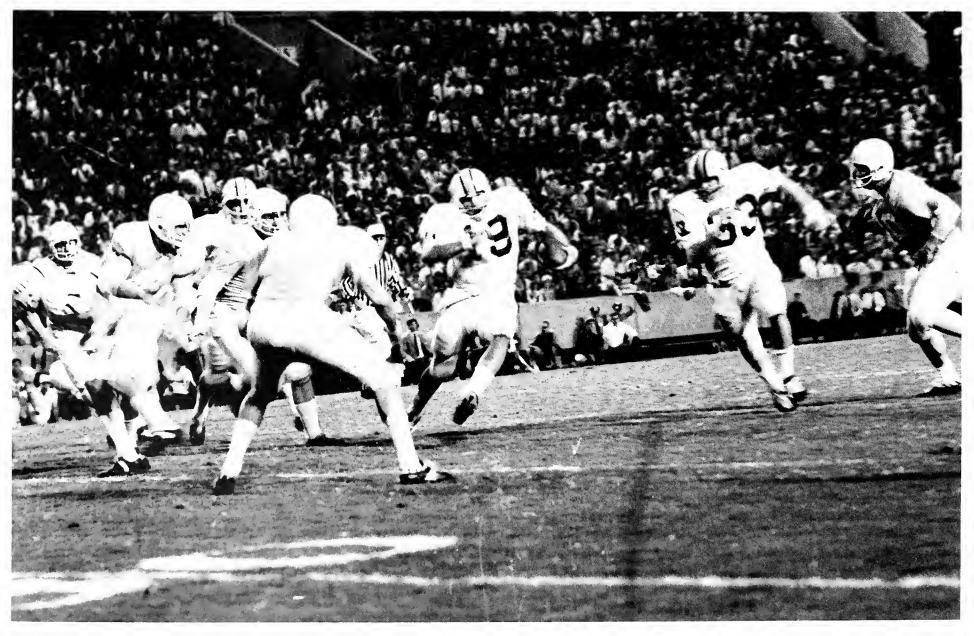

## Feast on Tulsa

Emerging as the only undefeated team in the Missouri Valley, the Tigers rolled on to their fourth straight victory, tarnishing the power of the Golden Hurricane and establishing a trio of offensive records.

The Tigers were tough at the onset. Defensive halfback Steve Jaggard stole a Hurricane aerial at the Tulsa 33, and quarterback Danny Pierce dashed 24 yards for 6 points on the Tiger's third offensive play. Pete Weeks added the seventh.

Rick Thurow took over for Pierce as the Memphis State signal caller in the second period and, with the help of Gowan, engineered an 88-yard scoring drive in 6 plays. Thurow tromped into the end zone from 4 yards out, and with 12:22 remaining Memphis State led 14-0. Moments later, the Tigers opened the lead to 21-0 on a 36-yard crack off tackle by Gowan to climax a 65-yard march.

The fourth period brought new life to Tulsa, trailing 28-18, following another scoring romp by Gowan. Tulsa had driven to the Tiger 10 and had a first down. Halfback Bill Robey crashed through the Tiger line for 7 yards before safety David Berrong upended him at the 3. The hard lick forced a fumble, and Berrong gathered it in to end the threat.

On the Tiger's second play, Gowan again ran over left tackle for an 85-yard jaunt to the Hurricane 8. Two plays later, Jay McCoy scored. Thurow added 6 more on a 4-yard run, and with extra points by Weeks, the Tigers rolled up 42 points.

Memphis State's fine offensive line springs "Skeeter" Gowan as he gains part of his 260-yard total on this play.

Fred Almon leads the violent Tiger defense as he gets set to down a Tulsa ball carrier.

Fred Almon, who set up the last touchdown on a fumble recovery, doesn't agree with the referee's call.