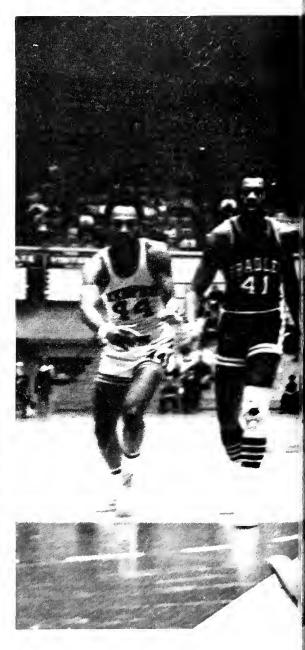

#### **Basketball**

#### Victories Are Few

Memphis State endured its third consecutive losing season in the rough, rugged Missouri Valley Conference. Many experts felt that the MVC was the best basketball conference in the nation. Statistics proved this as there were more players from MVC schools in pro basketball than from any other conference in the country. Although victories were few, the Tigers never quit. At times morale was low, but pride and determination were always high.

Players are (l. to r.) first row: John Lindsey, Bob McKirnan, Joe Proctor, Paul Mann, and Jeff Frost. Second row: James Douglas, Fred Horton, Jerry Hurt, Doug McKinney, Dick Coughenom and Ron Burnett. Third row: Tom Hamby, David Street, Jesse Buchmann, Don Holcomb, Eugene Pendarvis, Pat Beveridge, Tim Morgan and Coach Moe Iba.