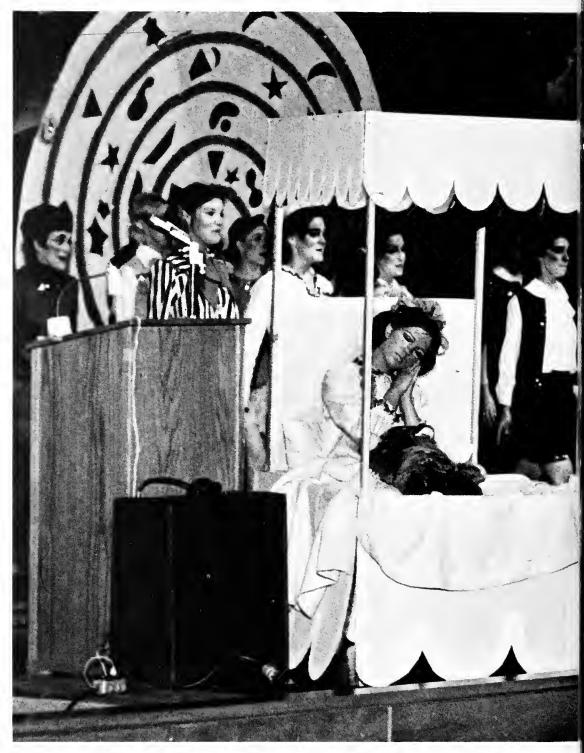

#### DeSoto Beauty Revue

For the first time the *DeSoto* Beauty Revue was held in the University Palladium. Mary Agnes Welsh directed the revue along the theme of "Glorifying the American Girl."

An opening production number was chosen to add more entertainment to the revue. Set in the 1930s, it resembled a Broadway musical.

Under 21 gleaming stage lights the 24 contestants were judged on the basis of three categories: talent, swimsuit, evening gown. There was a tie in the talent division, shared by Linda Thompson and Marsha McDonald. Jo Alexander won the evening gown and Glenda Rhodes the swimsuit division. Miss Congeniality, Cathy Campbell, was chosen by her fellow contestants.

Marsha McDonald stands among the contestants during the judging of the evening gown division.

A starry-eyed queen, Linda Thompson, was crowned by her predecessor Kathy Mullee.

Scooter Clark gives a few last minute directions backstage to Gail Robison and Cathy Campbell.