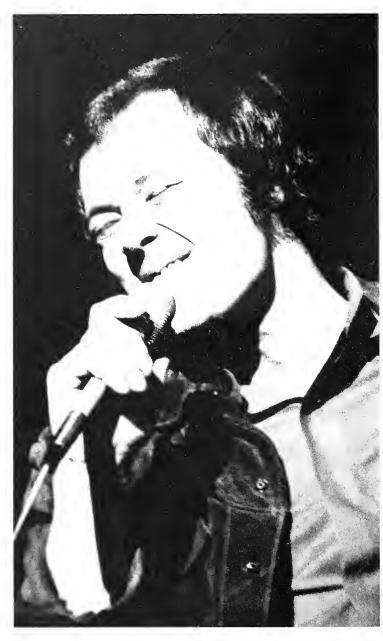

#### Fifth Dimension

The Fifth Dimension entertained before a capacity crowd at the Mid-South Colliseum for this year's Homecoming Concert. One of the most popular jazz soul groups in the country, they sang such hits as "Wedding Bell Blues," "Up, Up, and Away" and "MacArthur Park." Mike Johnson, chairman of the Social Activities Committee of the SGA, booked them before Homecoming a year ago.

Marilyn McCoo, one of the two female vocalists, was unable to appear at the concert, for she was recovering from an appendectomy at St. Jude's Hospital.

During their last song of the evening, "Aquarius / Let the Sunshine in," the Fifth Dimension received a fifteen minute standing ovation from the exhilarated audience.