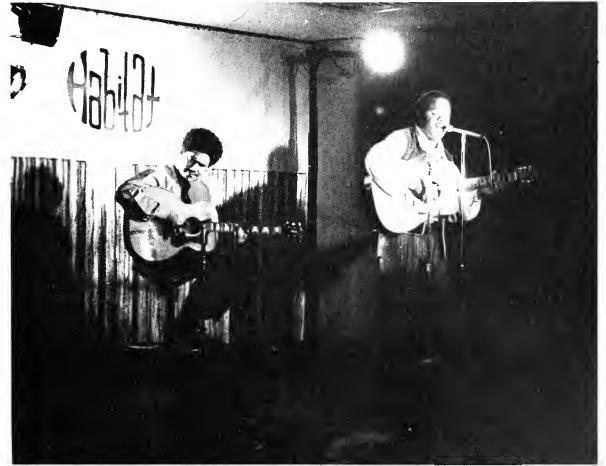

After a tour of the campus, the students were separated into three groups and given the opportunity to attend several panel discussions set up by the SGA.

During lunch they were entertained at the UCPB Habitat. John Buskin played the guitar and sang folk songs for the pleasure of the seniors.

After a short pep rally, buses transported the students to the MSU-Louisville football game.

John Buskin performs during lunch of Leadership Day.

The Tiger attempts to drive one of the buses.

Greek life and residence hall living are described in one of the three discussion groups.