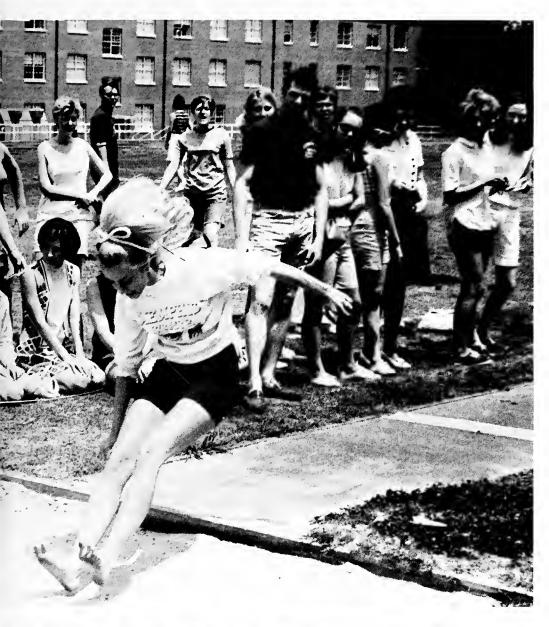

Body painting reached new heights during the residence hall field day.

Residence Hall students prepare the pig for the chase.

## Field Day

Tug-of-war can be a titilating experience.