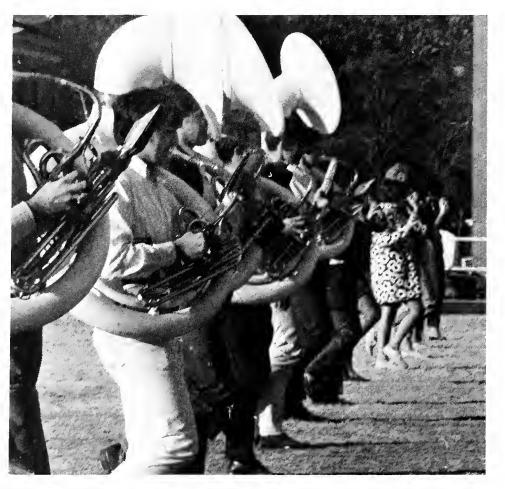

In addition many well known artists displayed their works in the Art Gallery in Jones Hall.

Athletics

Editor, Ron Coles

The fighting Tigers are (l. to r.) front row: T. Boren, T. James, H. Penn, J. Manger, W. Daggett, J. Lynch, L. Shelley, S. Gowan, L. Byrd, R. Thurow, S. Leech, R. Jamieson, S. Davis, D. Berrong, B. Reddish, J. Bruner and G. Schway. Second row: D. Dulac, B. Cope, G. Rogers, D. Dobbins, B. Edwards, J. McCoy, F. Williams, J. Todd, J. Jackson, F. Almon, K. Apple, J. Allen, S. Jaggard, L. Frankenbach, R. Damphousse and C. Mulwee. Third row: B. Tybor, T. Fant, B. Dees, T. Morton, J. Rueseler, R. Kale, C. McElroy, R. Ayo, B. Russell, P. Lawson, P. Marks, T. Gassett, D. McDermott, C. Babb, T. Latimer, T. Clemmons, L. Tesixeira, B. Parker, J. Bomer, L. McGhee, T. Wallace, G. Carter, J. Kirschner and D. Vaughn. Back row: J. Acuff, C. Maurer, F. Hubbell, R. Huffman, M. Oreutt, A. Hotz, D. Pawlik, L. Fernandez, T. Talbot, B. Wright, F. Blackwell, M. Stark, P. Smith, D. Pierce, P. Riley, R. Hayden, T. Fantigrassi and P. Weeks.

# '69 MVC CHAMPS

Paul "Skeeter" Gowan (20) breaks away for a long gain against Tulsa.

Coach Murphy ponders a crucial decision.

The 1969 Memphis State University football team finished the season with a 8-2 record, and for the second consecutive year won the Missouri Valley Conference Championship. Powered by a driving offense which set season records in rushing, passing and total offense, the Tigers rolled up an average of 32.8 points per game. Defensively, Memphis State was also tough, forcing 34 fumbles and intercepting 23 passes.