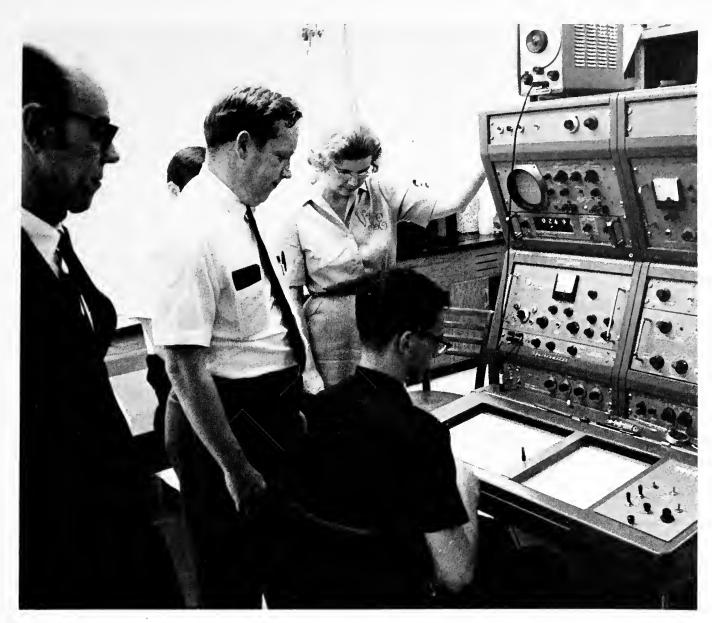

Dr. Bill A. Simco, right, leads his ichthyology class in a survey of Tennessee fishes.

Nancy Arnold uses the acid test to distinguish different types of rocks and minerals.

Student nurses improve their technique by practicing on manikins.