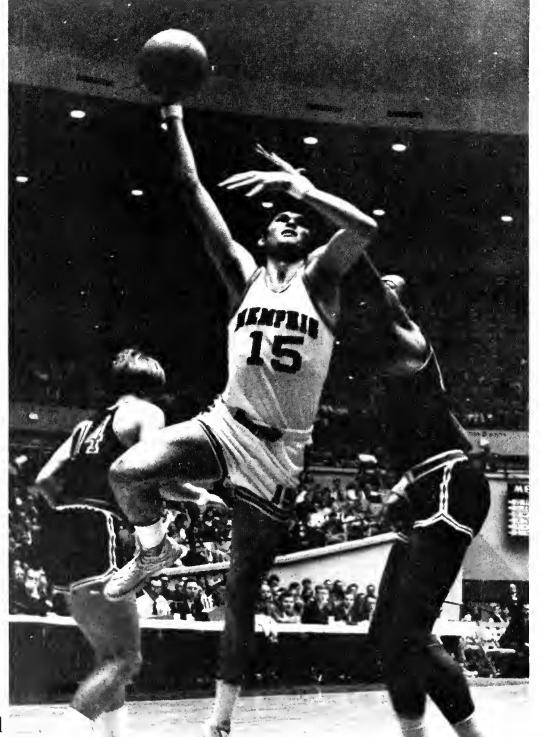

#### **Basketball**

#### Victories Are Few

Memphis State endured its third consecutive losing season in the rough, rugged Missouri Valley Conference. Many experts felt that the MVC was the best basketball conference in the nation. Statistics proved this as there were more players from MVC schools in pro basketball than from any other conference in the country. Although victories were few, the Tigers never quit. At times morale was low, but pride and determination were always high.

Players are (l. to r.) first row: John Lindsey, Bob McKirnan, Joe Proctor, Paul Mann, and Jeff Frost. Second row: James Douglas, Fred Horton, Jerry Hurt, Doug McKinney, Dick Coughenom and Ron Burnett. Third row: Tom Hamby, David Street, Jesse Buchmann, Don Holcomb, Eugene Pendarvis, Pat Beveridge, Tim Morgan and Coach Moe Iba.