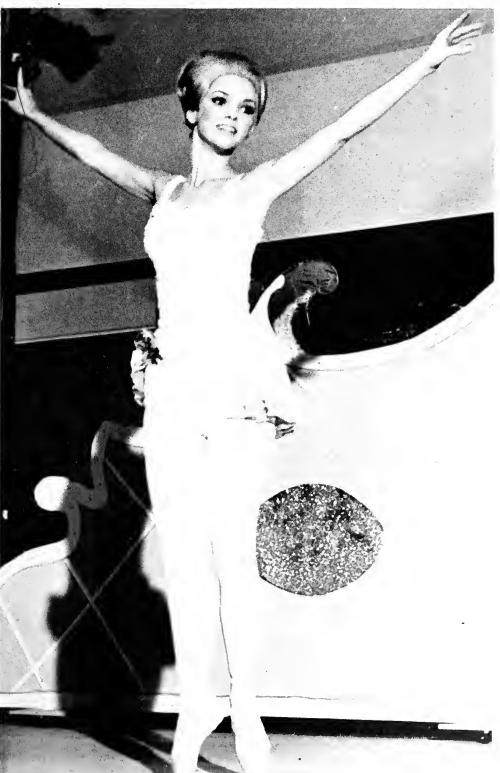

#### DeSoto Beauty Revue

For the first time the *DeSoto* Beauty Revue was held in the University Palladium. Mary Agnes Welsh directed the revue along the theme of "Glorifying the American Girl."

An opening production number was chosen to add more entertainment to the revue. Set in the 1930s, it resembled a Broadway musical.

Long legs are part of the show as Judy Dolan, Marilyn Western, Cathy Campbell, Marsha McDonald and Gail Robison pose in swimsuit competition.

With costumes rented from New York, Donna Rhodes and Becky Francisco dance to "I Want to Be a Show Girl" in the opening number.

Mary Agnes Welsh and Scooter Clark keep the production running smoothly from behind the scenes.

Marsha McDonald performs a toe dance to the music of Billy Rose's "Jumbo."