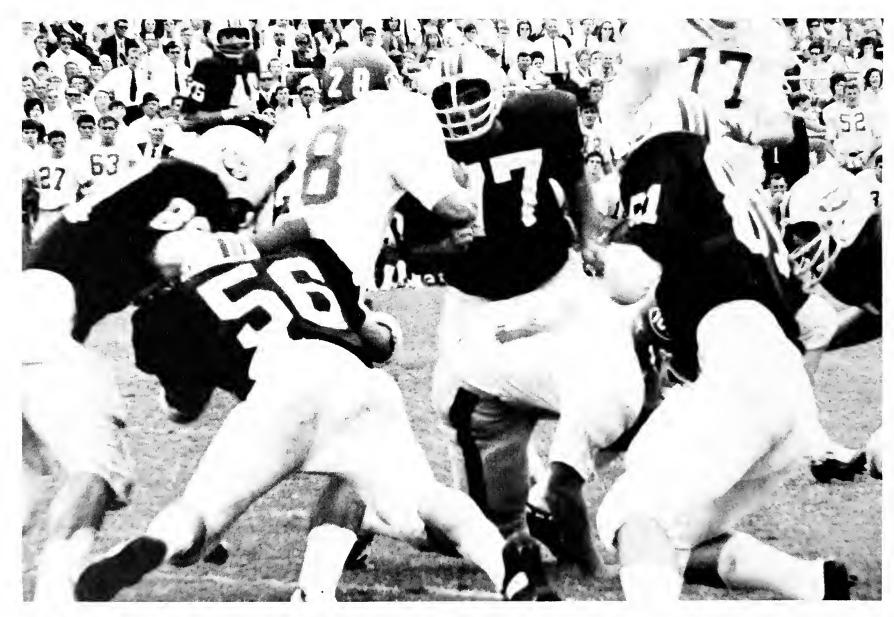

John Allen (56) and Steve Jaggard (23) rack up a Rebel.

Bobby Dees (80) and John Allen (56) attempt to bring down the runner as Luis Fernandez (77) and Larry Frankenbach (51) move in to help.

Martin Orcutt eyes the uprights as Pete Weeks kicks the winning field goal.