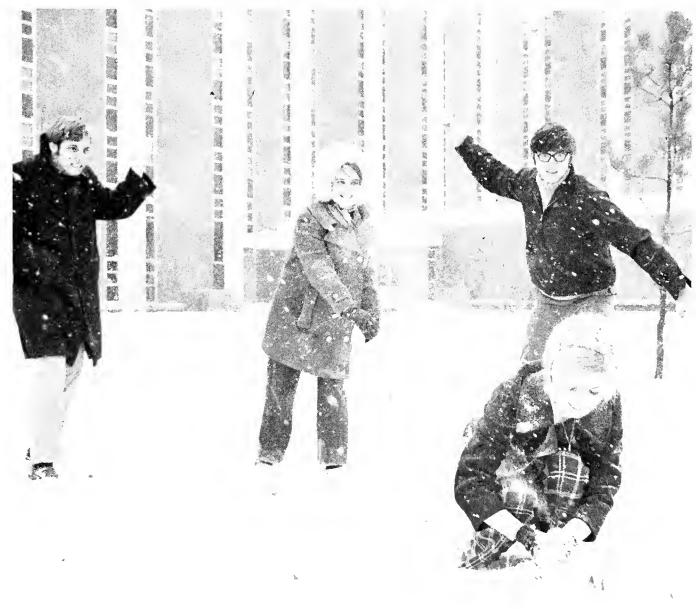

# Sporting Winter

With snow turning the campus into a white wonderland, students were given a chance to play as classes were cancelled.

Some inventive and daring students experimented with a parachute and water skis. Others indulged in the traditional snowball fights, while a few people were more content to the safer feat of walking in the muffled silence of the snow.