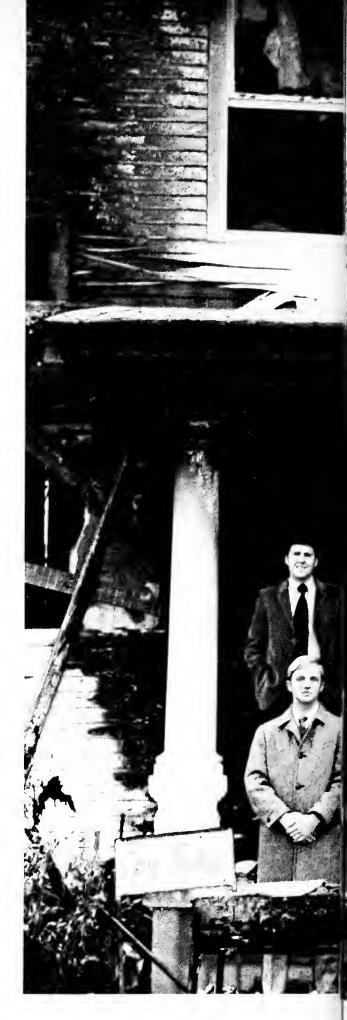

Heavy equipment and dust accompanying the construction made the growth of MSU obvious to even the most casual observer.

Dr. Cecil C. Humphreys, MSU president, signs into action Fraternity Park.

John Rounsavall welcomes visitors to the Fraternity Park Ground-breaking.

Joe Ganguzza, Chip Edwards and James Beedle assist in ground-breaking ceremonies.

## Fraternity Park

After many years of waiting, the Tennessee Legislature and Memphis State University administration approved the start of a Fraternity Park complex at MSU. With a 1970 completion date expected, Lambda Chi Alpha, Alpha Tau Omega and Pi Kappa Alpha were the first fraternities to be given contracts. The houses, costing approximately \$300,000 will be located in the south section of the campus.

Inadequate fraternity housing facilities and the constant growth of the fraternities through the years spurred plans for the new houses. The buildings will provide residence facilities for 29 men for Lambda Chi and Pike, with ATO constructing a 45-man house.

In the future the complex will include all 16 fraternities at MSU.