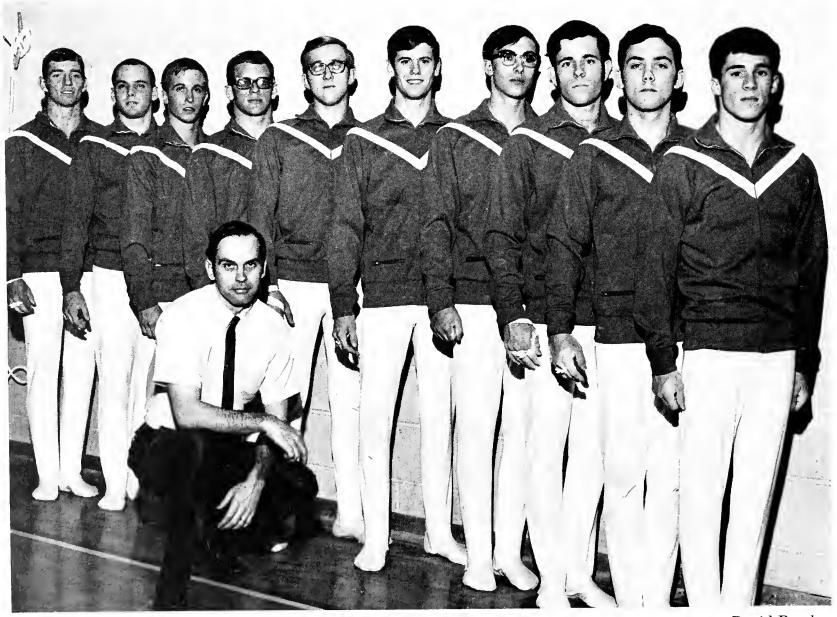

Leading scorer Larry Finch "turns on" against Jackson State.

#### **GYMNASTICS**

#### **MSU Gymnasts Rated**

#### Best in South

Under the experienced leadership of Coach Len Bryson, the Tigers earned their third straight MVC championship, and in the league finals, Memphis State gymnasts placed first in five out of six events. MSU also qualified for the NCAA finals by winning the Southern Intercollegiate Championships.

During the regular season, the Tigers lost only one meet, by nine tenths of a point, to a team which finished second in the NAIA nationals. The fact that people will support a winner is shown, as more people than ever are supporting the gymnasts. And, as interest builds, the team is growing even stronger.



From the parallel bars, Dave Buel performs a front flip off.



The Tiger gymnasts are: (l. to r.) Don Rutherford, Jerry Knight, Jeff Miller, Captain, Jim Clemmons, David Porch, David Buel, Dick Olszewski, Jack Cribbs, Chuck Duncan, Bob Murphy, Coach Len Bryson, Kneeling.



Finishing as top scorer for the year, sophomore Jim Clemons executes the iron cross.

#### TIGER SCOREBOARD

#### MEMPHIS STATE DEFEATED

Louisiana State University University of Georgia University of Louisville LSU at New Orleans Georgia Tech Eastern Illinois Citadel Military LSU at New Orleans Furman University

#### MEMPHIS STATE LOST TO

Northeast Louisiana

#### MEMPHIS STATE WON

1st Place Missouri Valley Conference 1st Place Southern Intercollegiates

**SEASON RECORD 9-1** 



Team captain Jeff Miller was the leading scorer on the team until he was injured.



The gymnasti