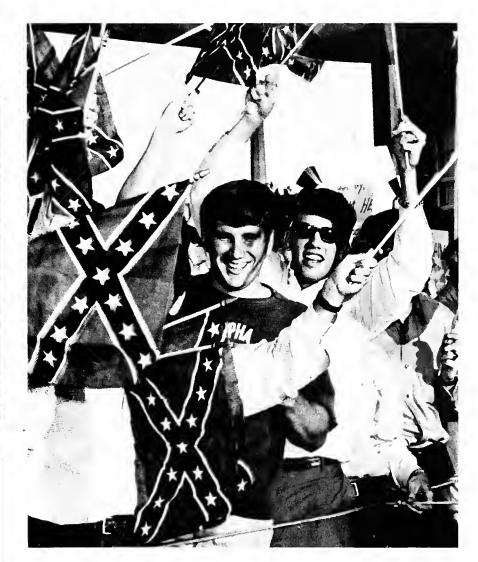

A live band provides music for students at Hickory Hills Country Club.

The 1969 Greek Goddess and God are Sandra Hughey and Rick de la Houssaye.

Greek Goddess Sandra Hughey and IFC President John Rounsavall congratulate Denise Craig 1969 Little Miss Greek Goddess.

## Greek Week

This year Greek Week sponsored by the Interfraternity Council and Intersorority Council was quite a different event than in the past. Festivities started on a Monday night with a Greek dessert sponsored by all the sororities, with all fraternities attending. On Tuesday night the presidents and officers of each fraternity and sorority were guests of the IFC-ISC to a banquet at which Dean Sidney Boutwell of Vanderbilt University was guest speaker.

The climax of Greek Week was a dance Saturday night at Clearpool where the 1969-70 Greek God and Greek Goddess were announced.

Gil Schulman, 1970 IFC president, introduces Dean Boutwell from Vanderbilt University.