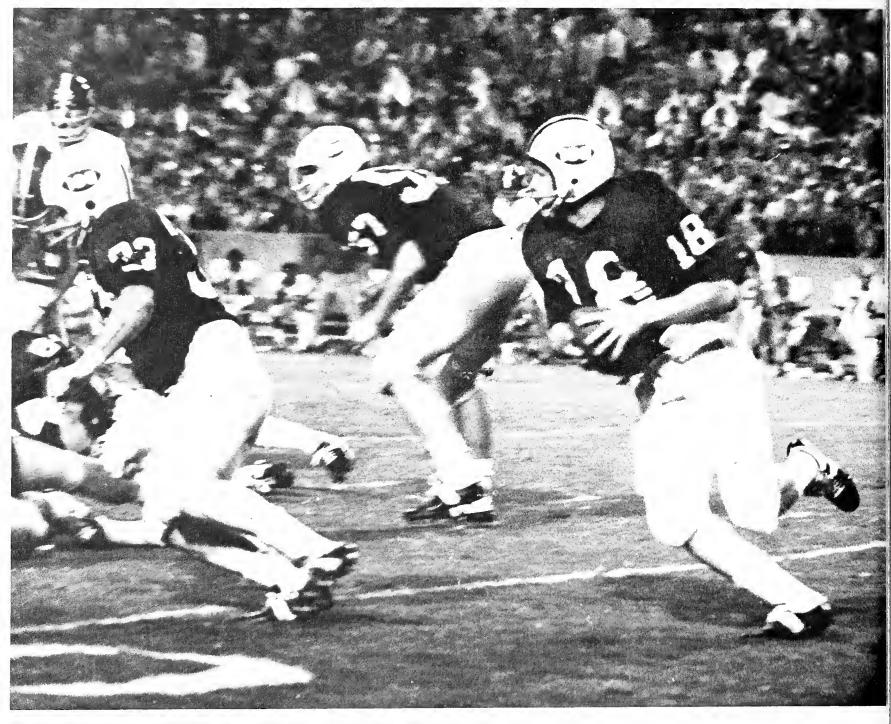

The Tigers were tough at the onset. Defensive halfback Steve Jaggard stole a Hurricane aerial at the Tulsa 33, and quarterback Danny Pierce dashed 24 yards for 6 points on the Tiger's third offensive play. Pete Weeks added the seventh.

Rick Thurow took over for Pierce as the Memphis State signal caller in the second period and, with the help of Gowan, engineered an 88-yard scoring drive in 6 plays. Thurow tromped into the end zone from 4 yards out, and with 12:22 remaining Memphis State led 14-0. Moments later, the Tigers opened the lead to 21-0 on a 36-yard crack off tackle by Gowan to climax a 65-yard march.