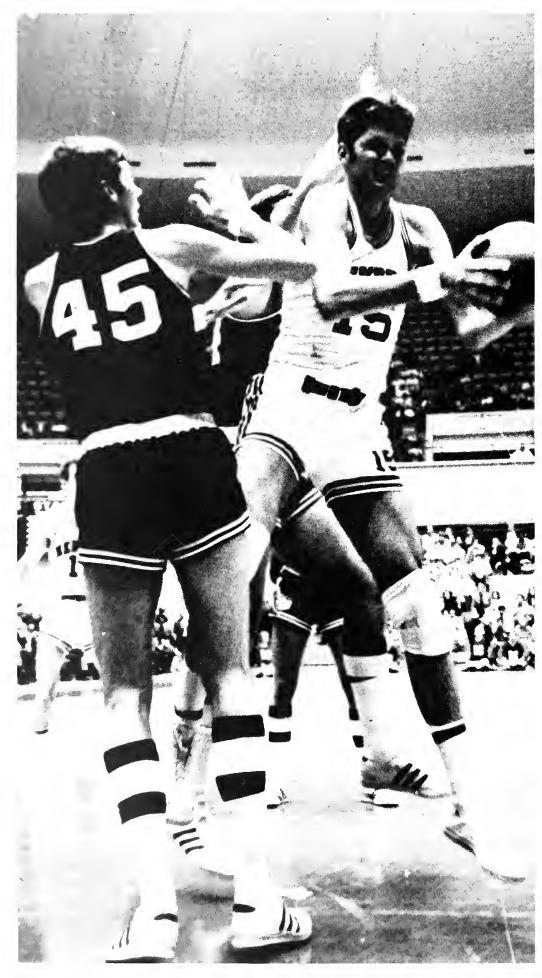

#### **Basketball**

#### Victories Are Few

Memphis State endured its third consecutive losing season in the rough, rugged Missouri Valley Conference. Many experts felt that the MVC was the best basketball conference in the nation. Statistics proved this as there were more players from MVC schools in pro basketball than from any other conference in the country. Although victories were few, the Tigers never quit. At times morale was low, but pride and determination were always high.

Players are (l. to r.) first row: John Lindsey, Bob McKirnan, Joe Proctor, Paul Mann, and Jeff Frost. Second row: James Douglas, Fred Horton, Jerry Hurt, Doug McKinney, Dick Coughenom and Ron Burnett. Third row: Tom Hamby, David Street, Jesse Buchmann, Don Holcomb, Eugene Pendarvis, Pat Beveridge, Tim Morgan and Coach Moe Iba.