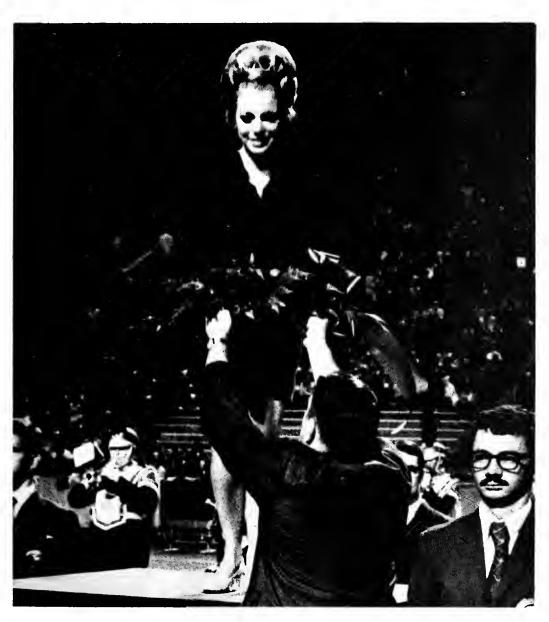

#### LUV Was in the Air

Linda Venable, using the slogan "LUV Is in the Air," was announced the 1969 MSU Homecoming Queen during intermission of the Fifth Dimension Concert.

Pi Beta Phi's candidate, Linda is a junior from Memphis. She is majoring in home economics and fashion merchandizing.