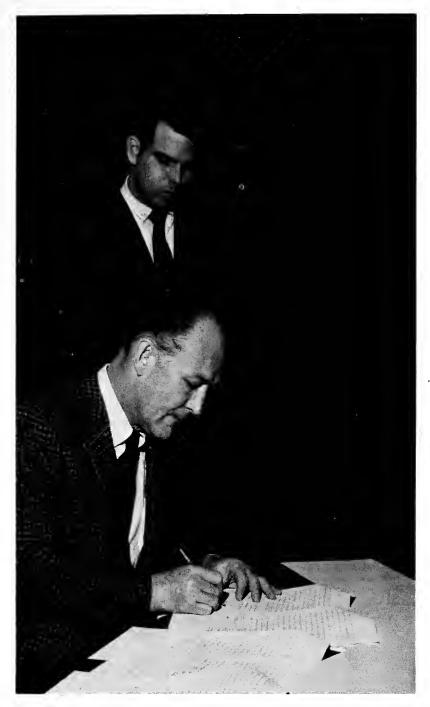

Officers observe as President Humphreys signs the Residence Hall Proclamation.

President Humphreys discusses problems with residents of Central Towers.

Members of the Secretaries' Club drop in on President Humphreys for a chat.