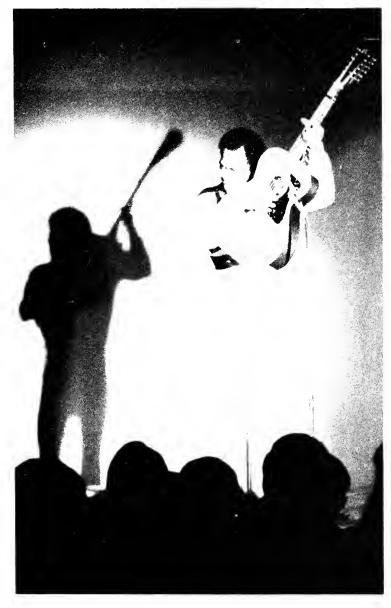

#### Fifth Dimension

The Fifth Dimension entertained before a capacity crowd at the Mid-South Colliseum for this year's Homecoming Concert. One of the most popular jazz soul groups in the country, they sang such hits as "Wedding Bell Blues," "Up, Up, and Away" and "MacArthur Park." Mike Johnson, chairman of the Social Activities Committee of the SGA, booked them before Homecoming a year ago.

Marilyn McCoo, one of the two female vocalists, was unable to appear at the concert, for she was recovering from an appendectomy at St. Jude's Hospital.

During their last song of the evening, "Aquarius / Let the Sunshine in," the Fifth Dimension received a fifteen minute standing ovation from the exhilarated audience.