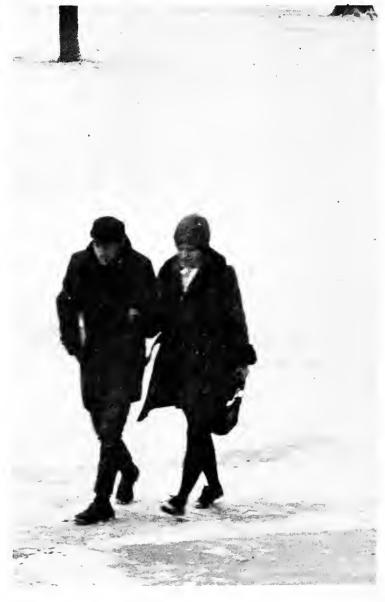

# Sporting Winter

With snow turning the campus into a white wonderland, students were given a chance to play as classes were cancelled.

Some inventive and daring students experimented with a parachute and water skis. Others indulged in the traditional snowball fights, while a few people were more content to the safer feat of walking in the muffled silence of the snow.