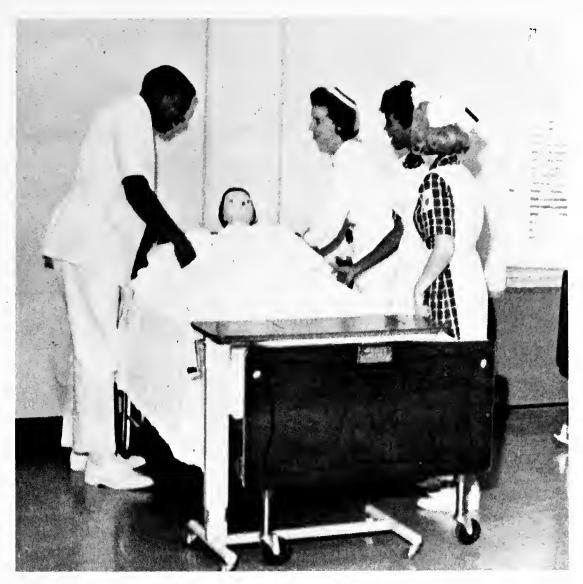

Dr. Bill A. Simco, right, leads his ichthyology class in a survey of Tennessee fishes.

Nancy Arnold uses the acid test to distinguish different types of rocks and minerals.

Student nurses improve their technique by practicing on manikins.