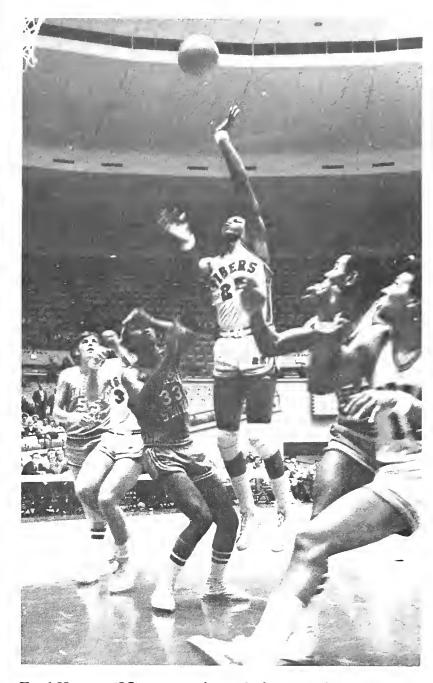

#### **Basketball**

#### Victories Are Few

Memphis State endured its third consecutive losing season in the rough, rugged Missouri Valley Conference. Many experts felt that the MVC was the best basketball conference in the nation. Statistics proved this as there were more players from MVC schools in pro basketball than from any other conference in the country. Although victories were few, the Tigers never quit. At times morale was low, but pride and determination were always high.

Players are (l. to r.) first row: John Lindsey, Bob McKirnan, Joe Proctor, Paul Mann, and Jeff Frost. Second row: James Douglas, Fred Horton, Jerry Hurt, Doug McKinney, Dick Coughenom and Ron Burnett. Third row: Tom Hamby, David Street, Jesse Buchmann, Don Holcomb, Eugene Pendarvis, Pat Beveridge, Tim Morgan and Coach Moe Iba.