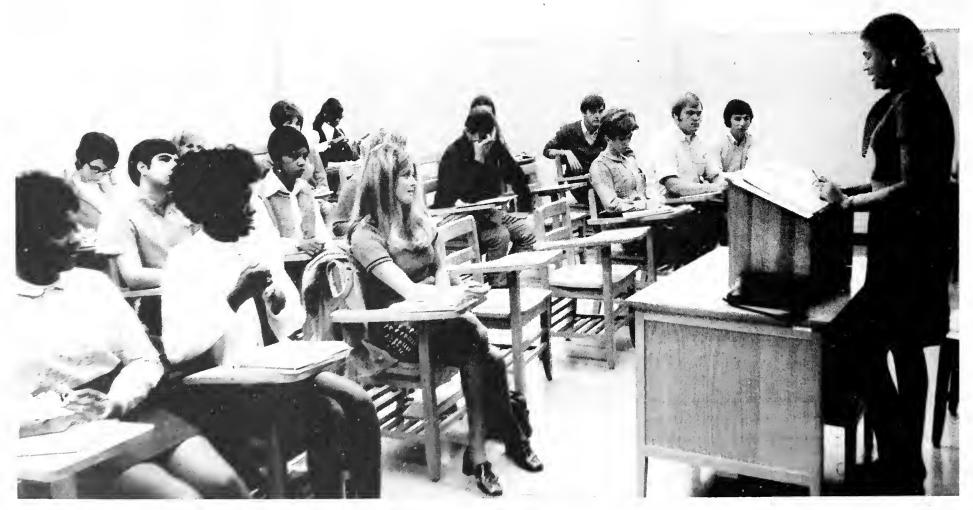

Students listen intently to the explanation of an algebra problem.

Students often find hours outside class necessary to complete art assignments.

Voice is one of many courses available to students in the music department.