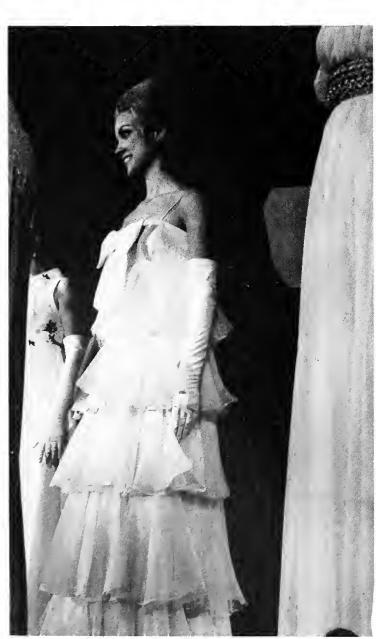

### Linda Thompson

Linda Thompson, a sophomore from Memphis, represented her sorority, Alpha Delta Pi, in the 1970 *DeSoto* Beauty Revue.

Her imitation of a little girl whose mother had entered her in the Little Miss *DeSoto* Beauty Revue brought her a first place trophy in the talent competition.

She also captured the attention of the

audience and judges in a flowing aqua chiffon Grecian gown trimmed in rhinestones and tiny crystal tear-drops in the evening gown competition.

Linda plans to teach speech and drama at the high school level upon her graduation from Memphis State University.