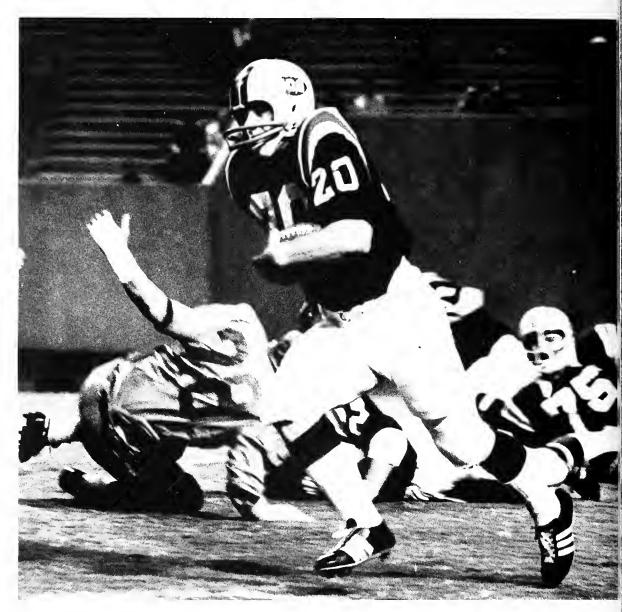

# '69 MVC CHAMPS

Paul "Skeeter" Gowan (20) breaks away for a long gain against Tulsa.

Coach Murphy ponders a crucial decision.

The 1969 Memphis State University football team finished the season with a 8-2 record, and for the second consecutive year won the Missouri Valley Conference Championship. Powered by a driving offense which set season records in rushing, passing and total offense, the Tigers rolled up an average of 32.8 points per game. Defensively, Memphis State was also tough, forcing 34 fumbles and intercepting 23 passes.

On their first possession, the Tigers threatened, and on their second series, they scored. Paul "Skeeter" Gowan followed a perfect block by Larry Byrd to scamper untouched for a 29-yard touchdown, capping a 55-yard Tiger offensive.