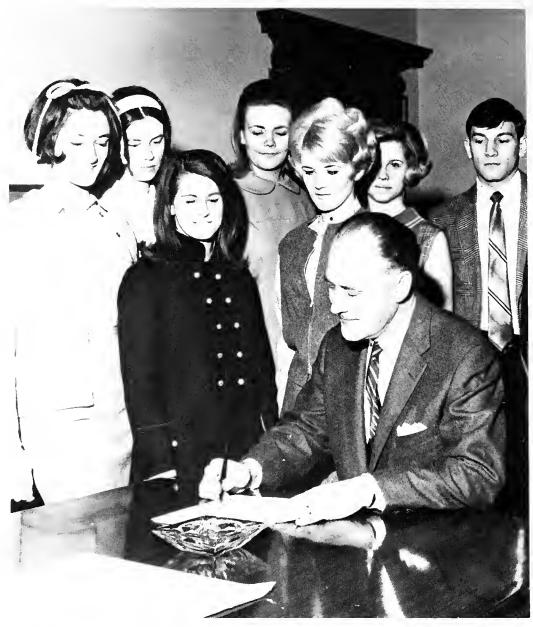

Officers observe as President Humphreys signs the Residence Hall Proclamation.

President Humphreys discusses problems with residents of Central Towers.

Members of the Secretaries' Club drop in on President Humphreys for a chat.