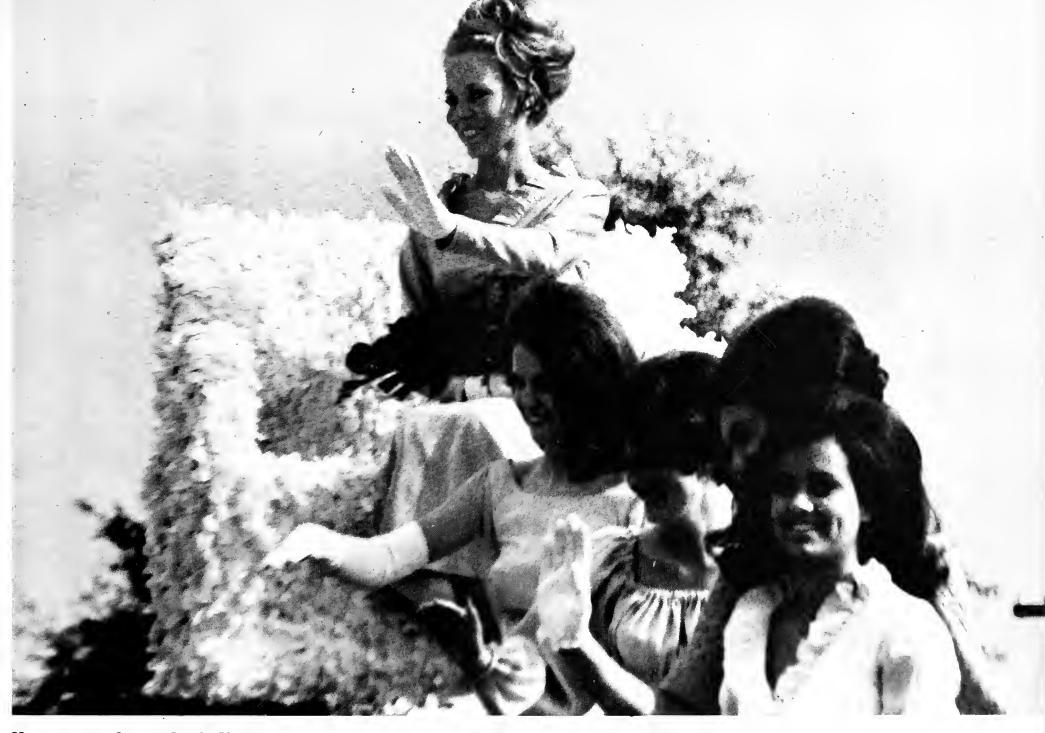

Fraternity members, as well as their mascots, witnessed the results of a month of hard work.

Homecoming Queen, Linda Venable, and her court reigned over the Homecoming Parade.