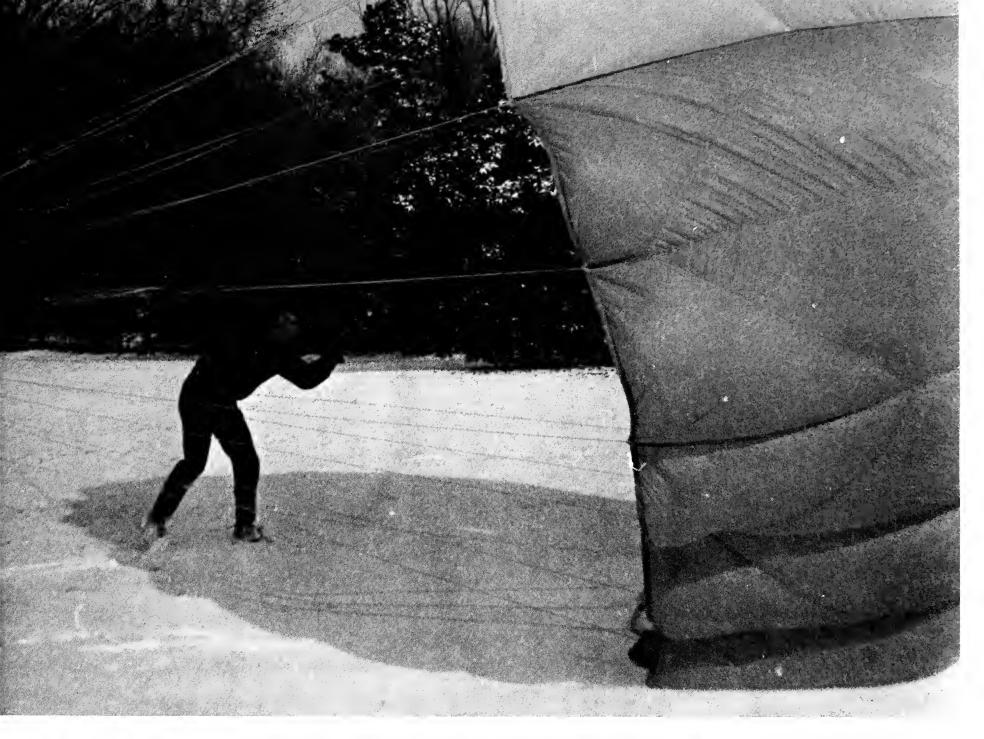

# Sporting Winter

With snow turning the campus into a white wonderland, students were given a chance to play as classes were cancelled.

Some inventive and daring students experimented with a parachute and water skis. Others indulged in the traditional snowball fights, while a few people were more content to the safer feat of walking in the muffled silence of the snow.