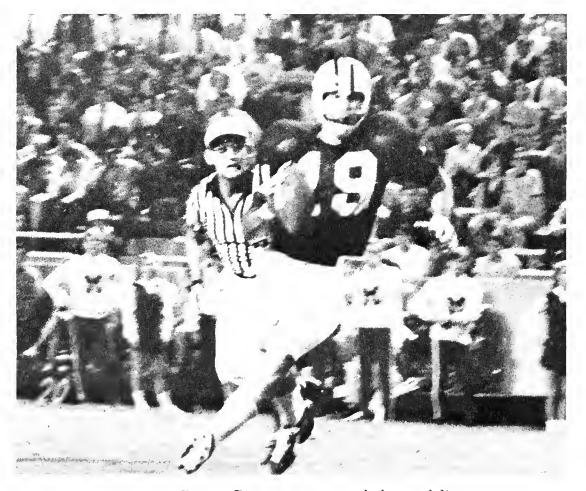

# '69 MVC CHAMPS

Paul "Skeeter" Gowan (20) breaks away for a long gain against Tulsa.

Coach Murphy ponders a crucial decision.

The 1969 Memphis State University football team finished the season with a 8-2 record, and for the second consecutive year won the Missouri Valley Conference Championship. Powered by a driving offense which set season records in rushing, passing and total offense, the Tigers rolled up an average of 32.8 points per game. Defensively, Memphis State was also tough, forcing 34 fumbles and intercepting 23 passes.