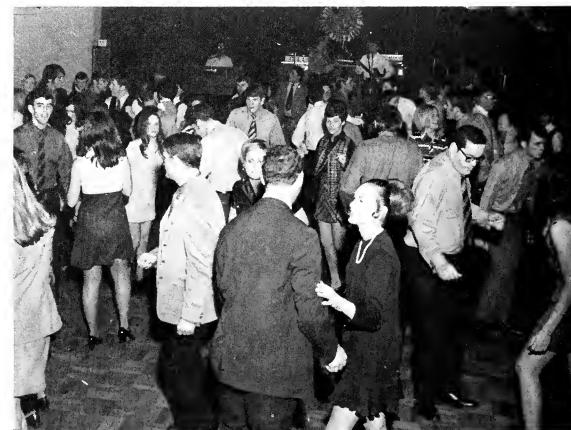

## Fall Parties

Informal parties were frequent during the fall semester, whether celebrating football victories or the weekend relief.

Fraternity houses were often the setting for dances after the games.

Parties of all types and following a variety of themes provided an outlet for relinquishing the tensions of academic stress.

SAEs and their dates groove at a pajama party.

Lambda Chi sweethearts dance with rushees at a pre-fall semester party.

A live band provides music for students at Hickory Hills Country Club.

The 1969 Greek Goddess and God are Sandra Hughey and Rick de la Houssaye.

Greek Goddess Sandra Hughey and IFC President John Rounsavall congratulate Denise Craig 1969 Little Miss Greek Goddess.