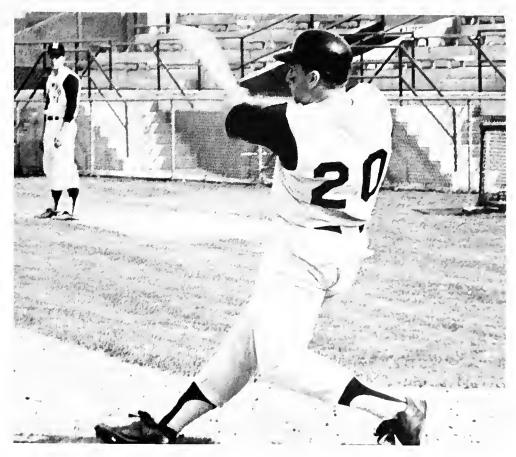

# '69 MVC CHAMPS

Paul "Skeeter" Gowan (20) breaks away for a long gain against Tulsa.

Coach Murphy ponders a crucial decision.

The 1969 Memphis State University football team finished the season with a 8-2 record, and for the second consecutive year won the Missouri Valley Conference Championship. Powered by a driving offense which set season records in rushing, passing and total offense, the Tigers rolled up an average of 32.8 points per game. Defensively, Memphis State was also tough, forcing 34 fumbles and intercepting 23 passes.