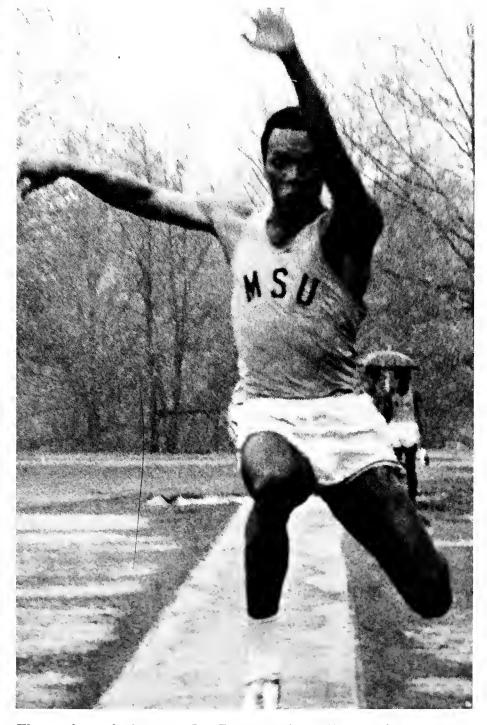

Gerald Tinker starts the anchor lap.

Coach Larry Wright (center) with winning 8-lap relay team (l. to r.) Gerald Tinker, Maurice Knight, Lynn Fox and Raymond Peters.

Charles Shrum cleared 15-6 in pole vault competition.

Maurice Knight falls toward the pole vault pit.

The first sprinter ran the distance in 5.1 seconds to record one of the four victories the Tigers had in finishing behind Tennessee and Villanova and ahead of Arkansas in the meet.

Five school records were set by the Tigers, with Tinker's :05.1 being one of them. David Waldschmidt had a record 6.2 seconds in the 50-yard high hurdles; Raymond Peters, Lynn Fox, Maurice and Tinker had a record 2:18.3 in the 8-lap relay; Knight sailed 23 feet, 8½ inches for a long jump record; and Charles Shrum vaulted 15-6 for a pole vault record.