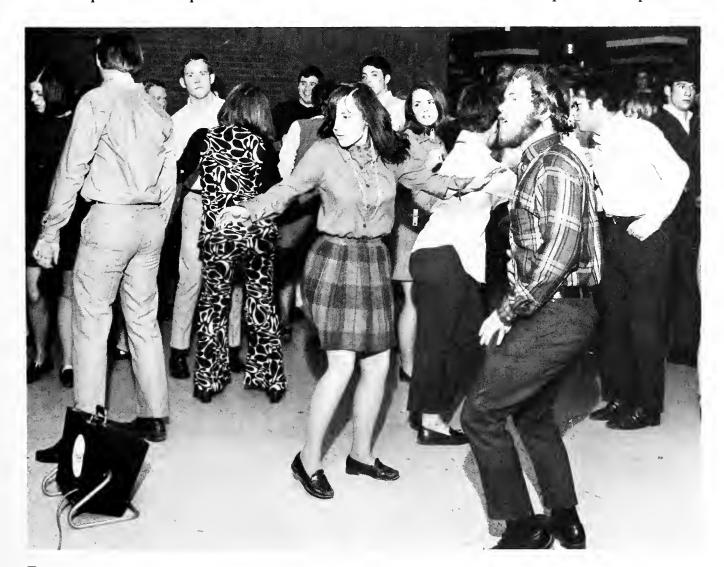

## Fall Parties

Informal parties were frequent during the fall semester, whether celebrating football victories or the weekend relief.

Fraternity houses were often the setting for dances after the games.

Parties of all types and following a variety of themes provided an outlet for relinquishing the tensions of academic stress.

SAEs and their dates groove at a pajama party.

Lambda Chi sweethearts dance with rushees at a pre-fall semester party.