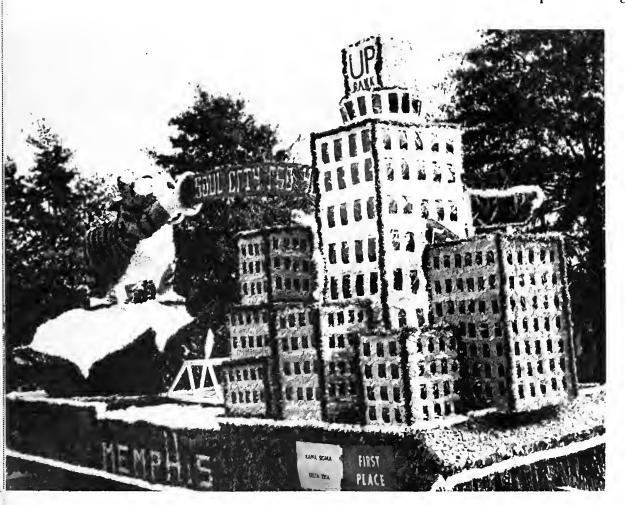

The parade was very much a success. Awards for the floats were presented at the half-time ceremonies during the MSU-Tulsa football game.

People of all ages enjoyed the Homecoming Parade.

Delta Zeta and Kappa Sigma worked together to build the winning float.