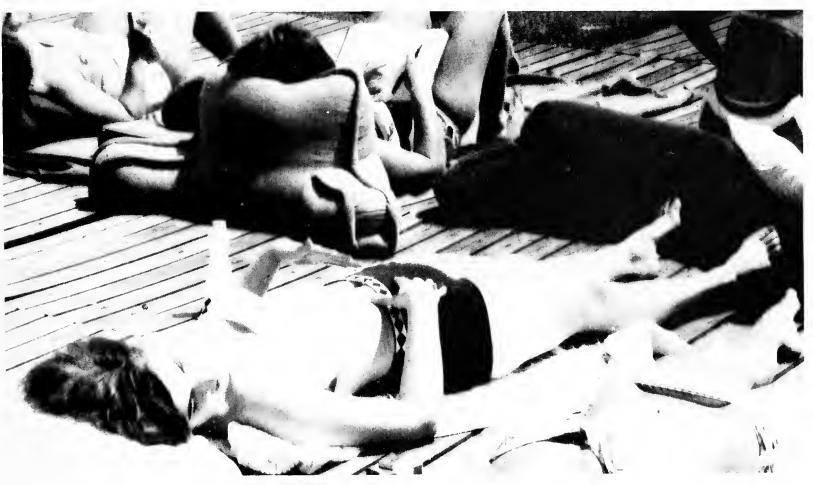

# Spring Sun and Showers

With the transition of seasons came shifting weather. One day the students would be decked with umbrellas, raincoats and boots, while on the following day the coeds would fill the sundecks atop the residence halls.

Although the weather left the students dubious as to the choice of wardrobe, they were grateful for sunny days spent at the water works, at the lake, on the golf course and on the tennis courts.