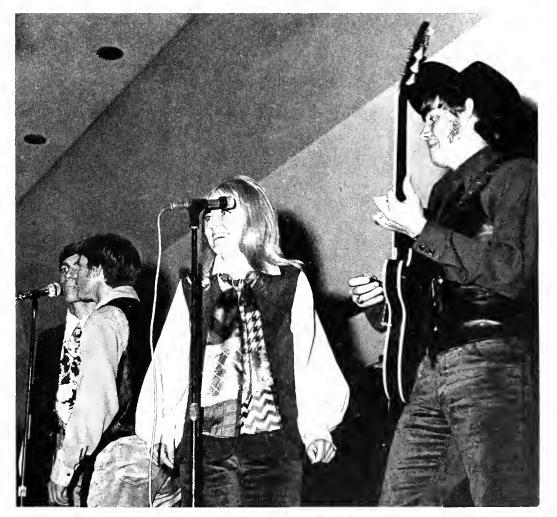

#### Fifth Dimension

The Fifth Dimension entertained before a capacity crowd at the Mid-South Colliseum for this year's Homecoming Concert. One of the most popular jazz soul groups in the country, they sang such hits as "Wedding Bell Blues," "Up, Up, and Away" and "MacArthur Park." Mike Johnson, chairman of the Social Activities Committee of the SGA, booked them before Homecoming a year ago.

Marilyn McCoo, one of the two female vocalists, was unable to appear at the concert, for she was recovering from an appendectomy at St. Jude's Hospital.

During their last song of the evening, "Aquarius / Let the Sunshine in," the Fifth Dimension received a fifteen minute standing ovation from the exhilarated audience.

Lamonte McLemore

Ron Townson

Florence Larue

Ron Townson, Billy Davis and Lamonte McLemore

The Fifth Dimension