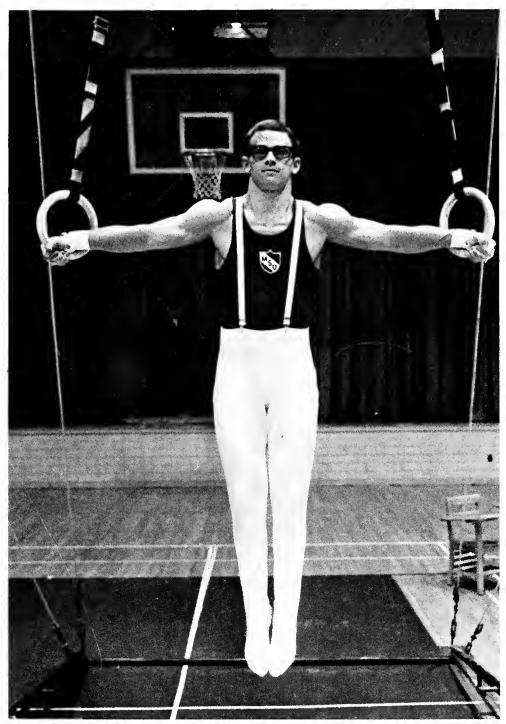

hird straight MVC championship, and in the league finals, Memphis State gymnasts placed first in five out of six events. MSU also qualified for the NCAA finals by winning the Southern Intercollegiate Championships.

During the regular season, the Tigers lost only one meet, by nine tenths of a point, to a team which finished second in the NAIA nationals. The fact that people will support a winner is shown, as more people than ever are supporting the gymnasts. And, as interest builds, the team is growing even stronger.



From the parallel bars, Dave Buel performs a front flip off.



The Tiger gymnasts are: (l. to r.) Don Rutherford, Jerry Knight, Jeff Miller, Captain, Jim Clemmons, David Porch, David Buel, Dick Olszewski, Jack Cribbs, Chuck Duncan, Bob Murphy, Coach Len Bryson, Kneeling.



Finishing as top scorer for the year, sophomore Jim Clemons executes the iron cross.

#### TIGER SCOREBOARD

#### MEMPHIS STATE DEFEATED

Louisiana State University University of Georgia University of Louisville LSU at New Orleans Georgia Tech Eastern Illinois Citadel Military LSU at New Orleans Furman University

#### MEMPHIS STATE LOST TO

Northeast Louisiana

#### MEMPHIS STATE WON

1st Place Missouri Valley Conference 1st Place Southern Intercollegiates

**SEASON RECORD 9-1** 



Team captain Jeff Miller was the leading scorer on the team until he was injured.



The gymnastics team utilizes video tape recordings as a learning technique.

#### **GOLF**

### Team Enjoys Successful Season— Five Lettermen Return

The 1969 MSU golf team, directed by Coach Moore, compiled an 8-2 won-lost