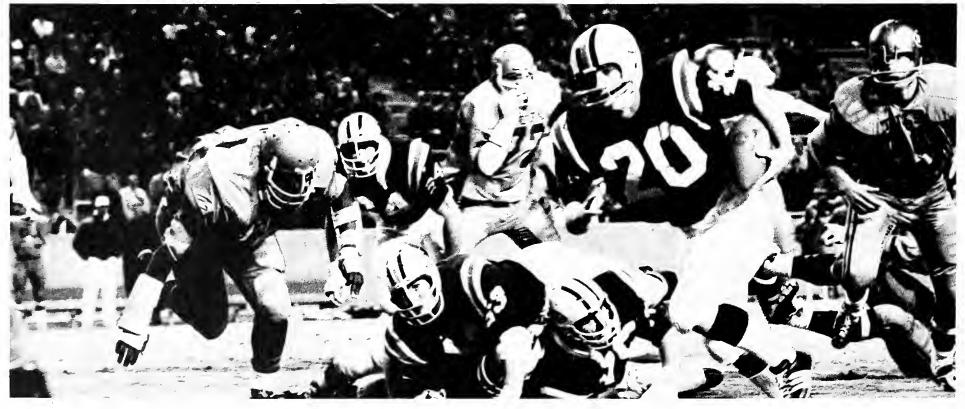

# '69 MVC CHAMPS

Paul "Skeeter" Gowan (20) breaks away for a long gain against Tulsa.

Coach Murphy ponders a crucial decision.

The 1969 Memphis State University football team finished the season with a 8-2 record, and for the second consecutive year won the Missouri Valley Conference Championship. Powered by a driving offense which set season records in rushing, passing and total offense, the Tigers rolled up an average of 32.8 points per game. Defensively, Memphis State was also tough, forcing 34 fumbles and intercepting 23 passes.

In the MVC, the Tigers were untouchable, defeating North Texas State in a close game and all other Valley opponents by large margins. The Tiger's two defeats were inflicted by non-league opponents, Tennessee and Mississippi. However, both of these losses came early in the season while the Tigers were still jelling into a strong unit.