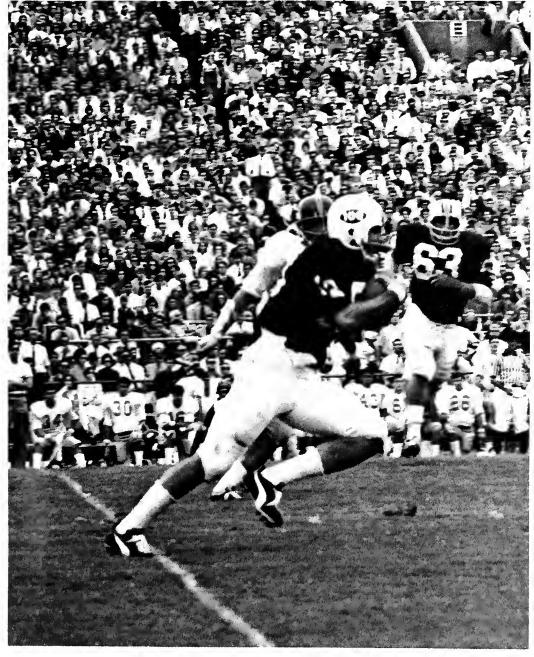

# '69 MVC CHAMPS

Paul "Skeeter" Gowan (20) breaks away for a long gain against Tulsa.

Coach Murphy ponders a crucial decision.

The 1969 Memphis State University football team finished the season with a 8-2 record, and for the second consecutive year won the Missouri Valley Conference Championship. Powered by a driving offense which set season records in rushing, passing and total offense, the Tigers rolled up an average of 32.8 points per game. Defensively, Memphis State was also tough, forcing 34 fumbles and intercepting 23 passes.