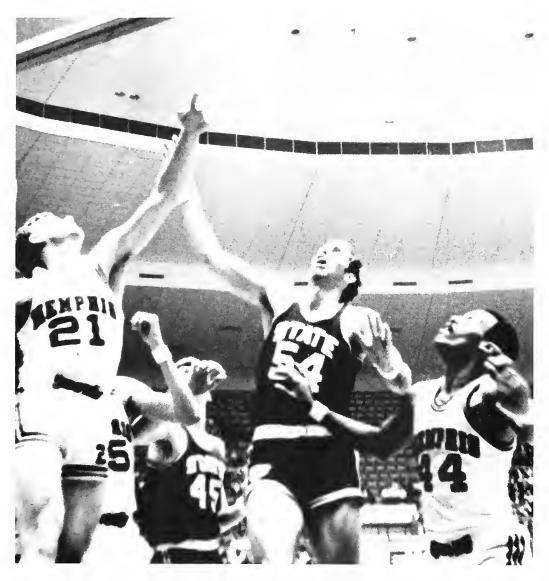

#### Victories Are Few

Memphis State endured its third consecutive losing season in the rough, rugged Missouri Valley Conference. Many experts felt that the MVC was the best basketball conference in the nation. Statistics proved this as there were more players from MVC schools in pro basketball than from any other conference in the country. Although victories were few, the Tigers never quit. At times morale was low, but pride and determination were always high.