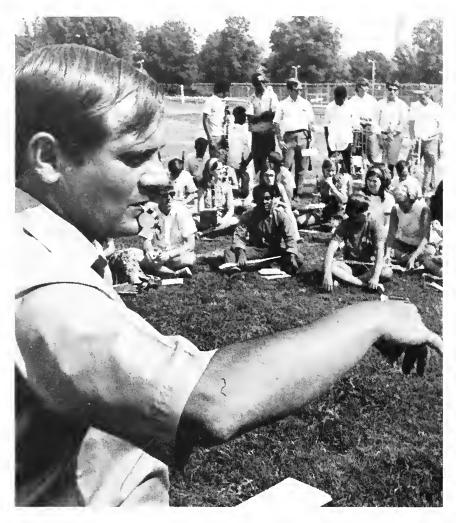

#### Leadership Day

The Student Government Association hosted: 100 high school seniors from the Memphis area as part of Leadership Day. Programs were designed to acquaint the seniors with the many organizations and facilities at Memphis State University which are designed to develop their leadership potential.

After a tour of the campus, the students were separated into three groups and given the opportunity to attend several panel discussions set up by the SGA.

During lunch they were entertained at the UCPB Habitat. John Buskin played the guitar and sang folk songs for the pleasure of the seniors.