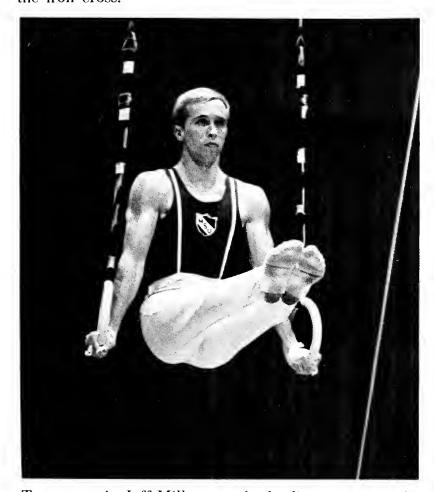

he team is growing even stronger.



From the parallel bars, Dave Buel performs a front flip off.



The Tiger gymnasts are: (l. to r.) Don Rutherford, Jerry Knight, Jeff Miller, Captain, Jim Clemmons, David Porch, David Buel, Dick Olszewski, Jack Cribbs, Chuck Duncan, Bob Murphy, Coach Len Bryson, Kneeling.



Finishing as top scorer for the year, sophomore Jim Clemons executes the iron cross.

#### TIGER SCOREBOARD

#### MEMPHIS STATE DEFEATED

Louisiana State University University of Georgia University of Louisville LSU at New Orleans Georgia Tech Eastern Illinois Citadel Military LSU at New Orleans Furman University

#### MEMPHIS STATE LOST TO

Northeast Louisiana

#### MEMPHIS STATE WON

1st Place Missouri Valley Conference 1st Place Southern Intercollegiates

**SEASON RECORD 9-1** 



Team captain Jeff Miller was the leading scorer on the team until he was injured.



The gymnastics team utilizes video tape recordings as a learning technique.

#### **GOLF**

### Team Enjoys Successful Season— Five Lettermen Return

The 1969 MSU golf team, directed by Coach Moore, compiled an 8-2 won-lost record and completed an impressive tournament tour. Before placing second in the Missouri Valley Conference championship, the Tiger squad finished second in the Buckhaults Tourney and fourth in the LSU Invitational Tourney.

Buzz Samuels and Ted Butler, who led the team with a 71.4 strokes per match average, were the only seniors on the squad.

Greg Powers, Sonny Fowler, Tom Fussaro, Chuck Merriam, and Randy Hudson returned for the 1970 season under the able guidance of the new coach,