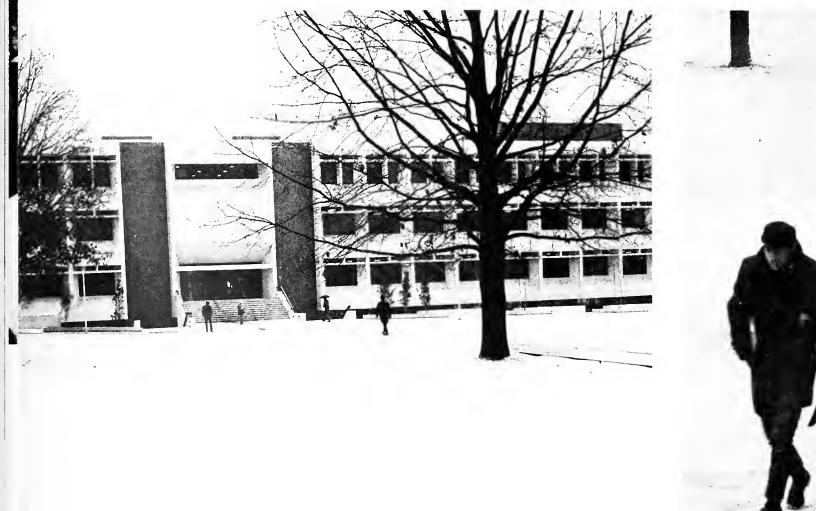

# Sporting Winter

With snow turning the campus into a white wonderland, students were given a chance to play as classes were cancelled.

Some inventive and daring students experimented with a parachute and water skis. Others indulged in the traditional snowball fights, while a few people were more content to the safer feat of walking in the muffled silence of the snow.