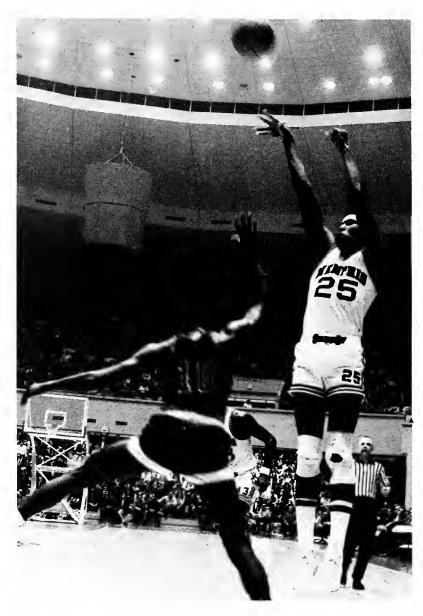

#### **Basketball**

#### Victories Are Few

Memphis State endured its third consecutive losing season in the rough, rugged Missouri Valley Conference. Many experts felt that the MVC was the best basketball conference in the nation. Statistics proved this as there were more players from MVC schools in pro basketball than from any other conference in the country. Although victories were few, the Tigers never quit. At times morale was low, but pride and determination were always high.

Players are (l. to r.) first row: John Lindsey, Bob McKirnan, Joe Proctor, Paul Mann, and Jeff Frost. Second row: James Douglas, Fred Horton, Jerry Hurt, Doug McKinney, Dick Coughenom and Ron Burnett. Third row: Tom Hamby, David Street, Jesse Buchmann, Don Holcomb, Eugene Pendarvis, Pat Beveridge, Tim Morgan and Coach Moe Iba.