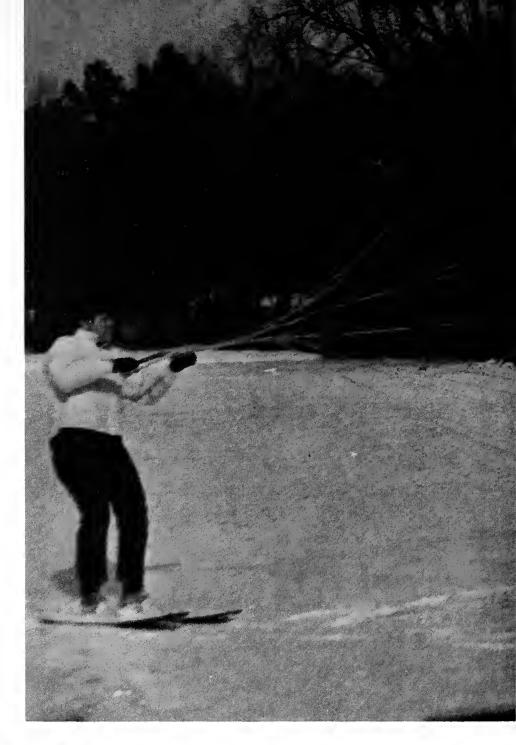

# Sporting Winter

With snow turning the campus into a white wonderland, students were given a chance to play as classes were cancelled.

Some inventive and daring students experimented with a parachute and water skis. Others indulged in the traditional snowball fights, while a few people were more content to the safer feat of walking in the muffled silence of the snow.