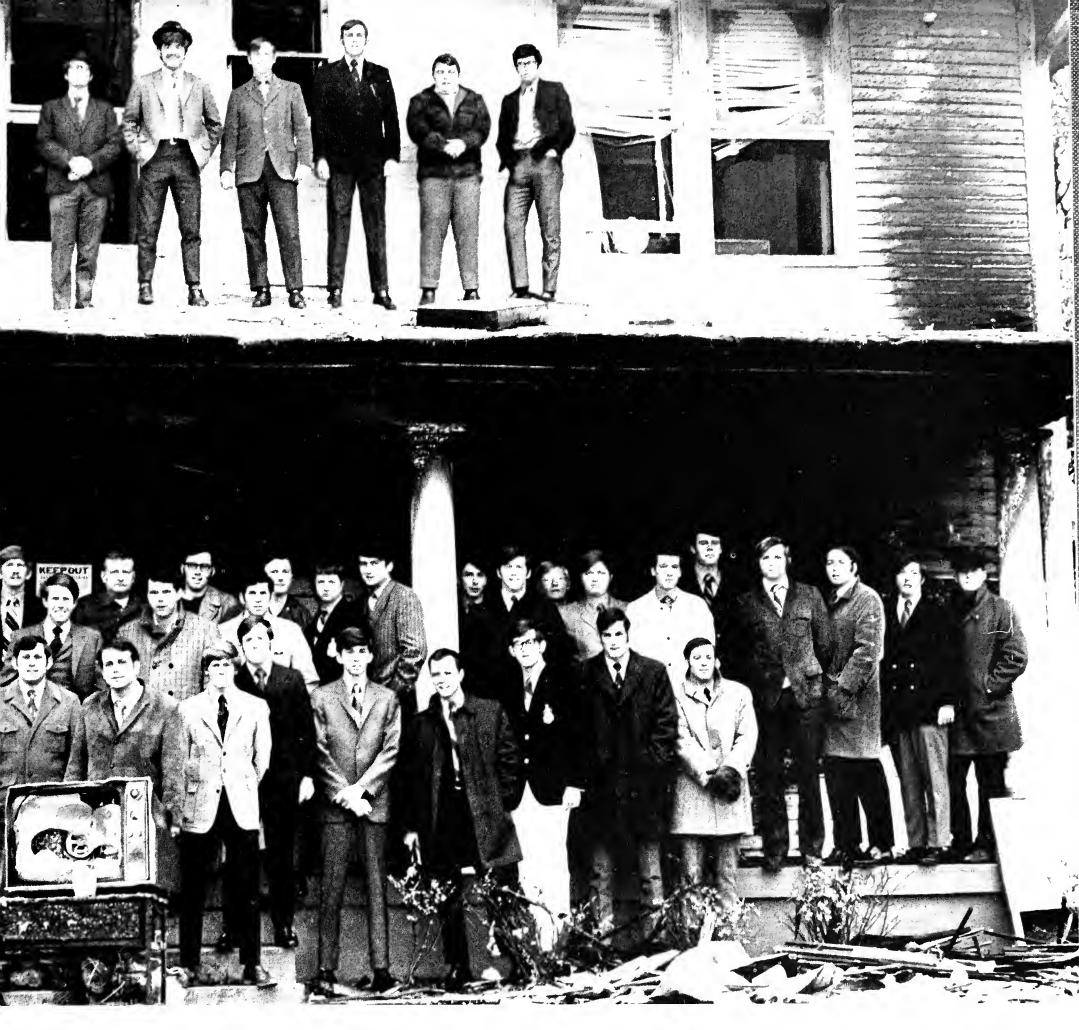

Heavy equipment and dust accompanying the construction made the growth of MSU obvious to even the most casual observer.

Dr. Cecil C. Humphreys, MSU president, signs into action Fraternity Park.

John Rounsavall welcomes visitors to the Fraternity Park Ground-breaking.

Joe Ganguzza, Chip Edwards and James Beedle assist in ground-breaking ceremonies.

## Fraternity Park

After many years of waiting, the Tennessee Legislature and Memphis State University administration approved the start of a Fraternity Park complex at MSU. With a 1970 completion date expected, Lambda Chi Alpha, Alpha Tau Omega and Pi Kappa Alpha were the first fraternities to be given contracts. The houses, costing approximately \$300,000 will be located in the south section of the campus.

Inadequate fraternity housing facilities and the constant growth of the fraternities through the years spurred plans for the new houses. The buildings will provide residence facilities for 29 men for Lambda Chi and Pike, with ATO constructing a 45-man house.

In the future the complex will include all 16 fraternities at MSU.