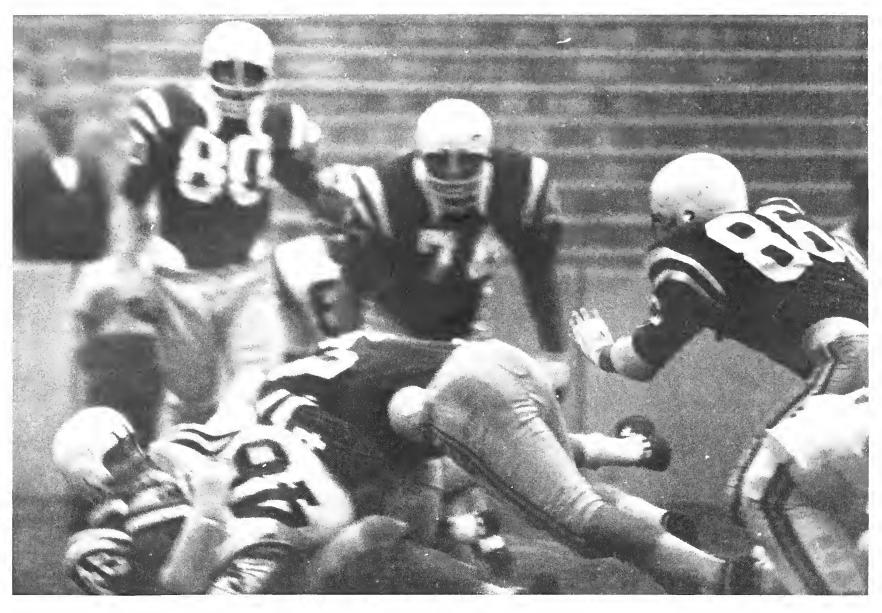

# '69 MVC CHAMPS

Paul "Skeeter" Gowan (20) breaks away for a long gain against Tulsa.

Coach Murphy ponders a crucial decision.

The 1969 Memphis State University football team finished the season with a 8-2 record, and for the second consecutive year won the Missouri Valley Conference Championship. Powered by a driving offense which set season records in rushing, passing and total offense, the Tigers rolled up an average of 32.8 points per game. Defensively, Memphis State was also tough, forcing 34 fumbles and intercepting 23 passes.

John Allen (56) and Steve Jaggard (23) rack up a Rebel.

Bobby Dees (80) and John Allen (56) attempt to bring down the runner as Luis Fernandez (77) and Larry Frankenbach (51) move in to help.

Martin Orcutt eyes the uprights as Pete Weeks kicks the winning field goal.