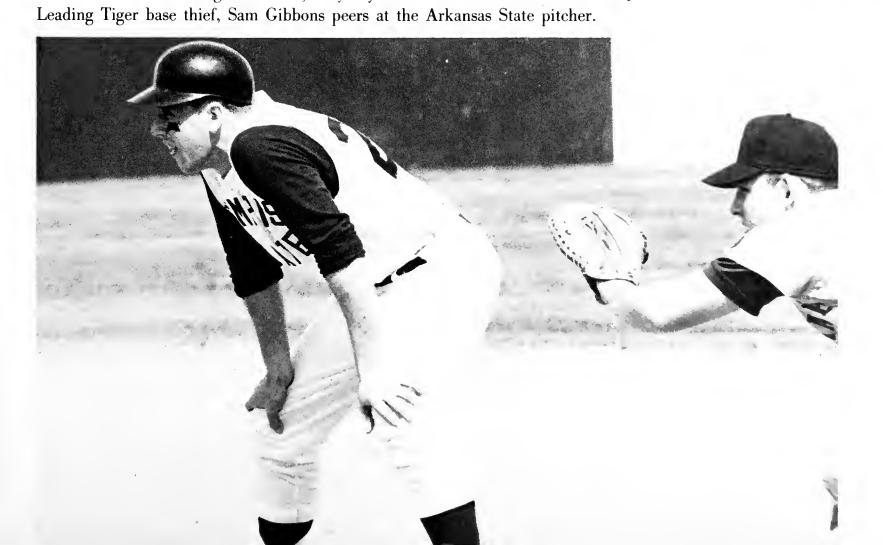

# '69 MVC CHAMPS

Paul "Skeeter" Gowan (20) breaks away for a long gain against Tulsa.

Coach Murphy ponders a crucial decision.

The 1969 Memphis State University football team finished the season with a 8-2 record, and for the second consecutive year won the Missouri Valley Conference Championship. Powered by a driving offense which set season records in rushing, passing and total offense, the Tigers rolled up an average of 32.8 points per game. Defensively, Memphis State was also tough, forcing 34 fumbles and intercepting 23 passes.