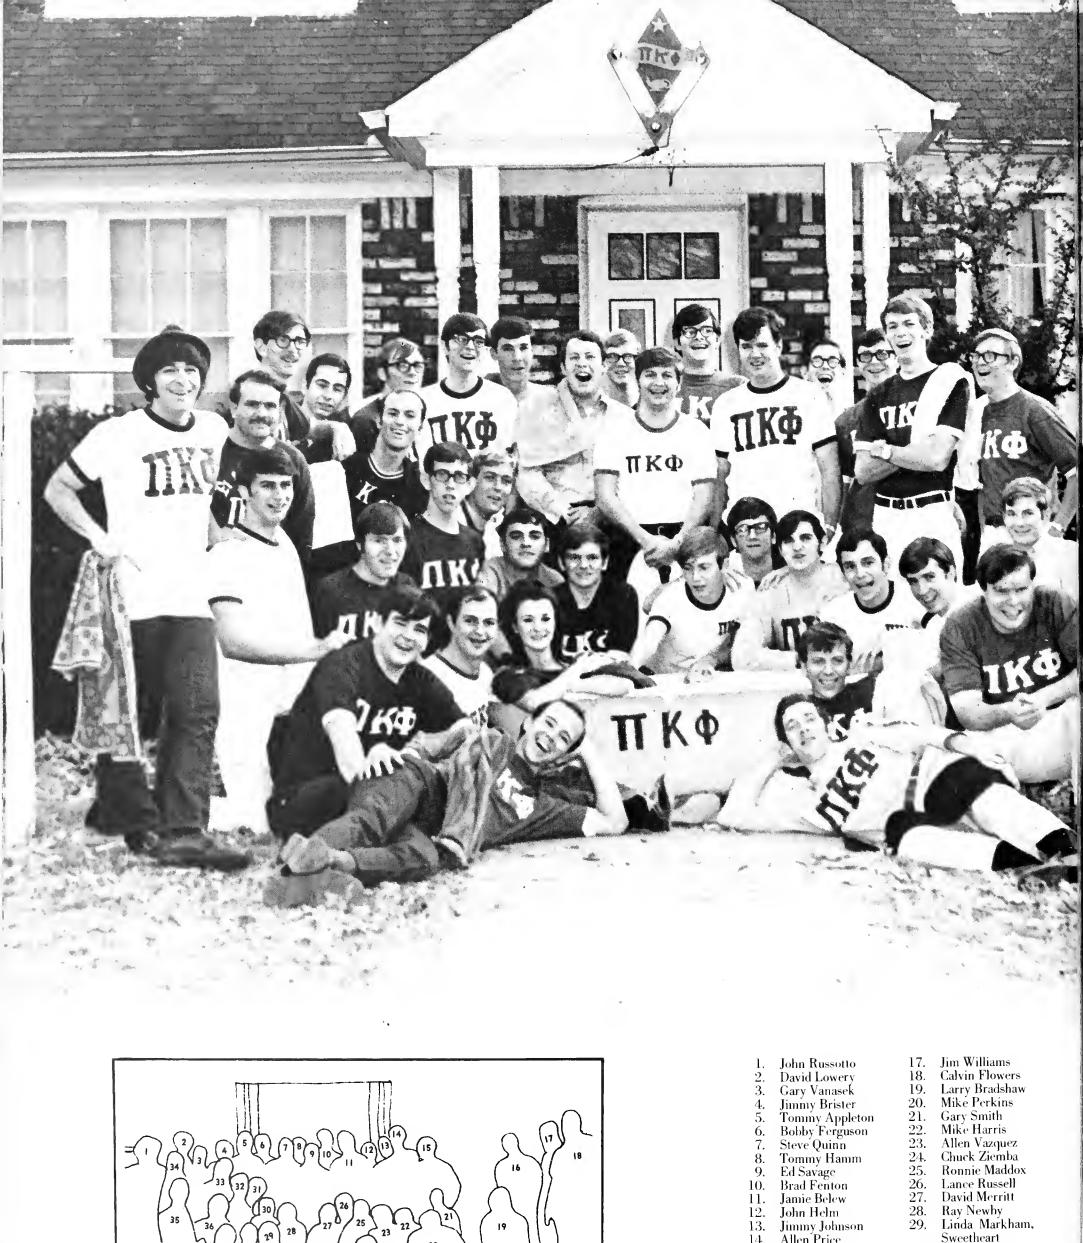

# Digitized by the Internet Archive in 2011 with funding from LYRASIS Members and Sloan Foundation

http://www.archive.org/details/desoto197000unse

EDITOR

Gayle Carter

ASSOCIATE EDITORS

Joseph Santomero

Dale Stewart

BUSINESS MANAGER

Robert Stewart

ADVISOR

John Thomas

PHOTOGRAPHY
Photo Service

1970 desoto

Volume 58

The University is a way of life.

The doors are opened. The books are stacked. Apprehensive and prospective, we merge into the world of the university.

But, the university does not provide all; the help of each individual is required. Participation leads to involvement, responsibility, experience — a totally new experience for many of us in this new world, this strange but exciting society.

Unaware, we blend into

### A populace of old and new trends.

Although we may blend into the crowds, we remain individuals. We each have our own goals and dreams or a lack of them.

## Within an ever-changing atmosphere

But, the university retains many characteristics as it progresses. With years it acquires a grace, a style, a strength which serves as a bulwark in times of turmoil. Classes continue, and we in the society adjust with the changes.

Seasoned through our efforts, our discoveries, our knowledge, we attain a mellowness and a sense of maturity.

The flowering of experience brings us to

### The Age of Responsibility

We also progress, expanding ourselves to areas unknown to us before we were introduced to this community.

#### Maturity is potentiality.

We are able to lead — whether we take charge of others or merely direct our own lives.

Maturity has been defined as the time after the wild oats have been sown; but, have we reached this point? The university provides the last time for many of us to

Sow the wild oats.

# TABLE OF CONTENTS

| Essay       |       |    |   |     |
|-------------|-------|----|---|-----|
| Academics   |       |    |   | 18  |
| Residence 1 | Halls |    |   | 64  |
| Beauties    |       |    |   | 78  |
| Campus Lif  | ė     |    | ÷ | 96  |
| Athletics   |       |    |   | 122 |
| Features    |       |    |   | 176 |
| Organizatio | ns    | 76 |   | 226 |
| Greeks      |       |    |   | 260 |
| Classes     |       |    |   | 330 |

Academics Editor, Nancy Arnold

Dr. C. C. Humphreys, President, Memphis State University

#### The President's Home

#### Administration

Memphis State University, one of the fastest growing universities in the South, has experienced much of its expansion under the direction of Dr. C. C. Humphreys, President. Included in Dr. Humphreys' duties were supervising many programs on campus and representing MSU at numerous social functions.

Several changes in the administration this year were directed toward meeting the needs of a fast-growing student body. A new addition was Ernest K. Davis, Dean of Student Affairs. Other changes included Dr. R. E. Carrier, Vice President of Academic Affairs; Roy Nix, Vice President of Administrative Affairs, and Dr. Jess Parrish, Vice President of Student Affairs.

Officers observe as President Humphreys signs the Residence Hall Proclamation.

President Humphreys discusses problems with residents of Central Towers.

Members of the Secretaries' Club drop in on President Humphreys for a chat.

President Humphreys reads a football certificate to MSU's team.

Could Memphis State's team be behind or is President Humphreys worried about that speech he must make tomorrow?

dean of men William C. Tatum

vice president of student affairs assistant to the president Dr. Jess Parrish Dr. R. M. Robison

assistant dean of students David A. Collins

dean of women Flora H. Rawls

dean of admissions R. P. Clark

director of finance Morris Bass

vice president of academic affairs
Dr. R. E. Carrier

business manager
Eugene Smith

coordinator of women's residence halls June Matthews

director of continuing studies
Dr. W. A. Brotherton

director of institutional research Grady Bogue

director of university housing
Clarence Hampton

director of women's activities
Emily B. Weathers

coordinator of men's residence hall reservations Roger Campbell

coordinator of women's residence halls Karen Carpenter

Dean Parrish cuts the University Center anniversary cake.

university center directors
Joe Bond, Jay Andersen and Jack Panzeca

dean of student relations Ernest K. Davis

director of men's activities Richard L. Moore

John Ridgway, SGA President

Members of the SGA Homecoming Committee are (l. to r.) Sandra Galtelli, parade chairman; Mike Johnson, commissioner in charge of Homecoming, and Bill Key, overall Homecoming chairman.

## Student Government Association

The Memphis State Student Government Association, composed of all students in the university, coordinated all academic and extracurricular endeavors of the student body.

Accomplishments included student representation on university curriculum committees, the change of the semester to end before Christmas, free tutoring for underclassmen, a speakers program, leadership conference to recruit students for MSU and the extension of library hours. The SGA also presented Homecoming and provided the students with concerts featuring such artists as The Fifth Dimension and Blood, Sweat, and Tears.

The main objectives of the 1969-70 SGA were academic reform and increased student participation.

Executive officers of the SGA are (l. to r.) Robin Hadaway, administrative vice president; Bill Wheat, executive vice president; John Ridgway, president, and Teresa Crawford, women's president.

SGA commissioners are (l. to r.) Louis Jenkins, Tim Church, Jeff Gross, Kathy Phillips, Robin Hadaway, Tim Howard, Joe Machala, Hall Price and Linda Esslinger.

SGA Justices are (l. to r.) front row: Cindy Clampitt, Susan Thomas, Cheryl McAnespie and Barbara Brunette. Back row: Frank Clement, George Cohan and Ray

 ${\bf David\ Clayton-Thomas\ of\ Blood,\ Sweat\ and\ Tears\ cap-}$ tivates the audience at the SGA sponsored concert.

Jesse Feldman, president of the Inter-Faith Council, prepares for a meeting.

# University Inter-Faith Council

The Memphis State Inter-Faith Council united the religious organizations on campus, sponsoring and promoting religious activities among the students.

The Inter-Faith Council consisted of two members from each organization, but any members could attend the meetings. The council met to discuss current problems pertaining to their groups and to exchange ideas for the betterment of interdenominational relationships.

Activities for the year included the annual Christmas Tree Lighting, the highlight of the yuletide season, and sponsoring several speakers and singing groups for the students' entertainment.

Members of the Inter-Faith Council present puzzling questions at meetings.