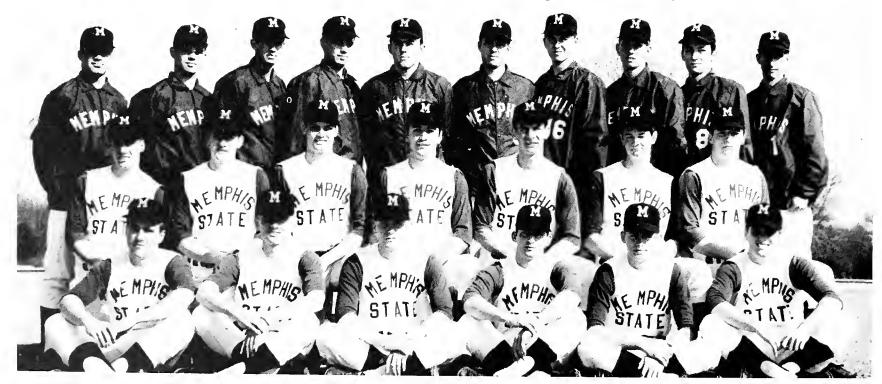

In addition many well known artists displayed their works in the Art Gallery in Jones Hall.

Athletics

Editor, Ron Coles

The fighting Tigers are (l. to r.) front row: T. Boren, T. James, H. Penn, J. Manger, W. Daggett, J. Lynch, L. Shelley, S. Gowan, L. Byrd, R. Thurow, S. Leech, R. Jamieson, S. Davis, D. Berrong, B. Reddish, J. Bruner and G. Schway. Second row: D. Dulac, B. Cope, G. Rogers, D. Dobbins, B. Edwards, J. McCoy, F. Williams, J. Todd, J. Jackson, F. Almon, K. Apple, J. Allen, S. Jaggard, L. Frankenbach, R. Damphousse and C. Mulwee. Third row: B. Tybor, T. Fant, B. Dees, T. Morton, J. Rueseler, R. Kale, C. McElroy, R. Ayo, B. Russell, P. Lawson, P. Marks, T. Gassett, D. McDermott, C. Babb, T. Latimer, T. Clemmons, L. Tesixeira, B. Parker, J. Bomer, L. McGhee, T. Wallace, G. Carter, J. Kirschner and D. Vaughn. Back row: J. Acuff, C. Maurer, F. Hubbell, R. Huffman, M. Oreutt, A. Hotz, D. Pawlik, L. Fernandez, T. Talbot, B. Wright, F. Blackwell, M. Stark, P. Smith, D. Pierce, P. Riley, R. Hayden, T. Fantigrassi and P. Weeks.