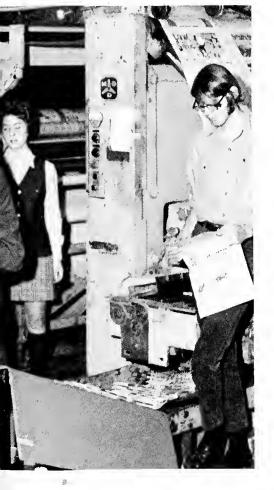

## Arts and Sciences

Toni Martello and Gwen Bowden check the efficiency of commercial disinfectants in bacteriology.

John B. Thomas, assistant professor of journalism, helps a student with a typesetting project.