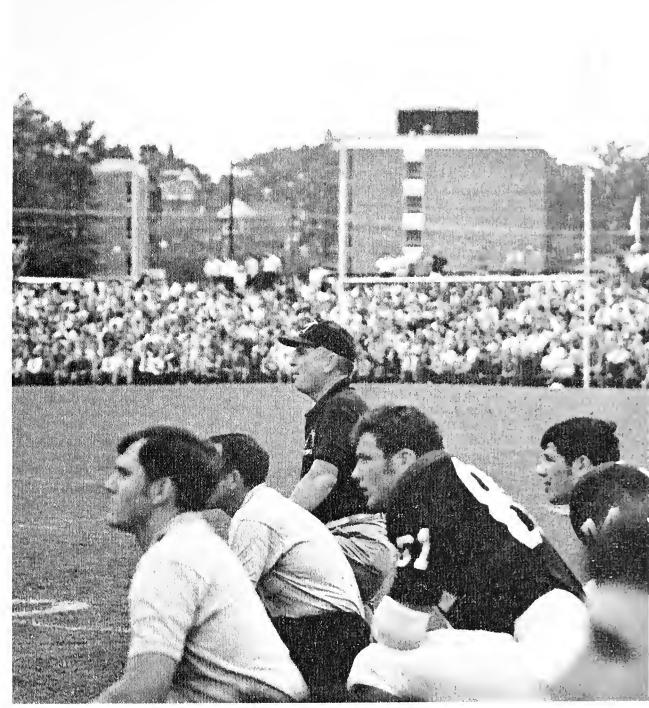

# '69 MVC CHAMPS

Paul "Skeeter" Gowan (20) breaks away for a long gain against Tulsa.

Coach Murphy ponders a crucial decision.

The 1969 Memphis State University football team finished the season with a 8-2 record, and for the second consecutive year won the Missouri Valley Conference Championship. Powered by a driving offense which set season records in rushing, passing and total offense, the Tigers rolled up an average of 32.8 points per game. Defensively, Memphis State was also tough, forcing 34 fumbles and intercepting 23 passes.