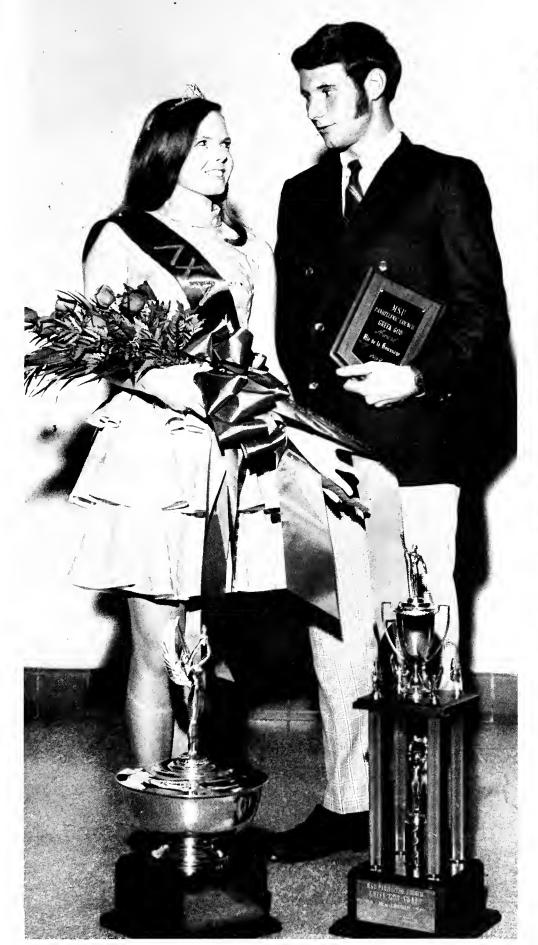

This year for the first time, the IFC's annual St. Jude Blood Drive included blood clubs for all students who contributed. This provided an added incentive to the students and proved successful.

Greek Week, November 17-22, was climaxed by the crowning of the 1969-70 Greek Goddess, Gale Robison, and the announcement of Bob Wilson as Greek God.

A live band provides music for students at Hickory Hills Country Club.

The 1969 Greek Goddess and God are Sandra Hughey and Rick de la Houssaye.

Greek Goddess Sandra Hughey and IFC President John Rounsavall congratulate Denise Craig 1969 Little Miss Greek Goddess.