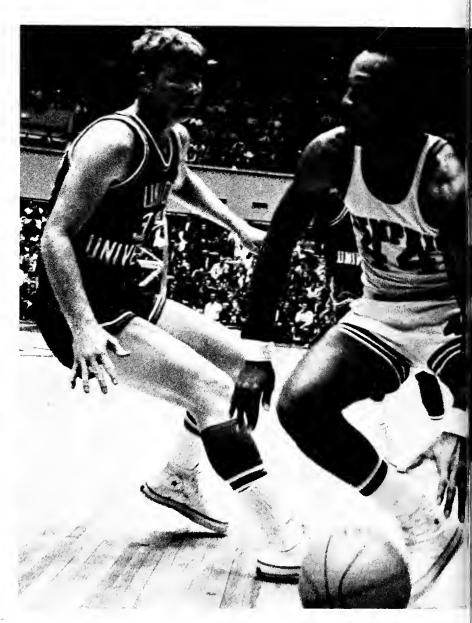

#### Victories Are Few

Memphis State endured its third consecutive losing season in the rough, rugged Missouri Valley Conference. Many experts felt that the MVC was the best basketball conference in the nation. Statistics proved this as there were more players from MVC schools in pro basketball than from any other conference in the country. Although victories were few, the Tigers never quit. At times morale was low, but pride and determination were always high.

Players are (l. to r.) first row: John Lindsey, Bob McKirnan, Joe Proctor, Paul Mann, and Jeff Frost. Second row: James Douglas, Fred Horton, Jerry Hurt, Doug McKinney, Dick Coughenom and Ron Burnett. Third row: Tom Hamby, David Street, Jesse Buchmann, Don Holcomb, Eugene Pendarvis, Pat Beveridge, Tim Morgan and Coach Moe Iba.