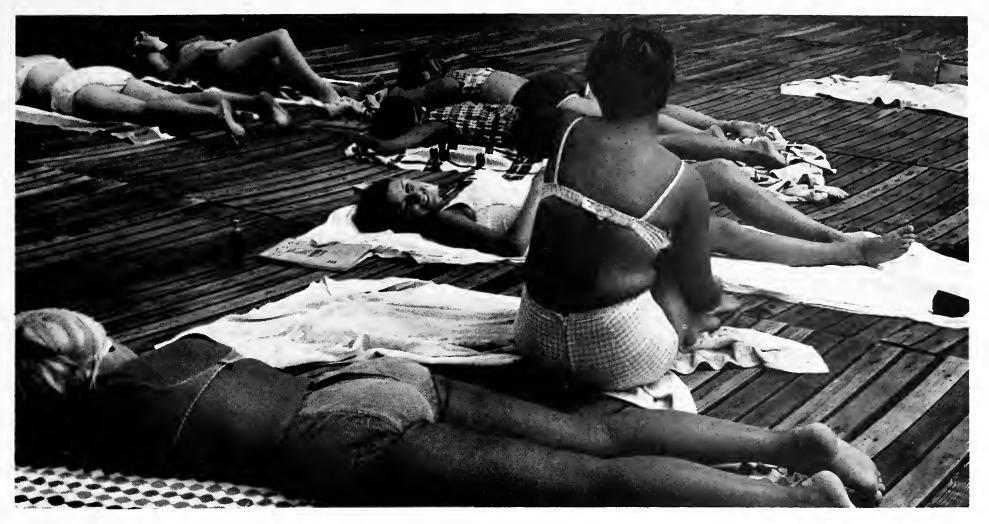

# Spring Sun and Showers

With the transition of seasons came shifting weather. One day the students would be decked with umbrellas, raincoats and boots, while on the following day the coeds would fill the sundecks atop the residence halls.

Although the weather left the students dubious as to the choice of wardrobe, they were grateful for sunny days spent at the water works, at the lake, on the golf course and on the tennis courts.