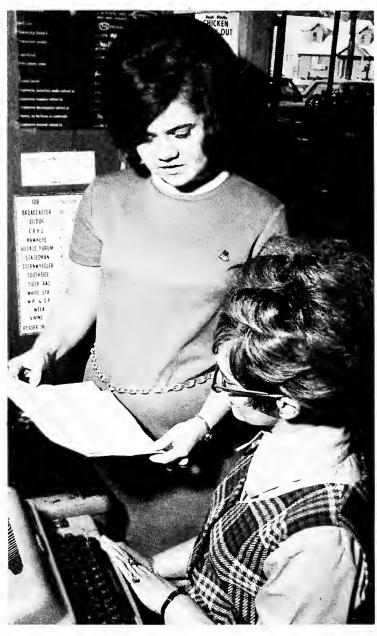

Dr. John L. Dameron, dean, University College

Students work out their schedules before seeing their University College advisors.

Mrs. Pankhurst, University College advisor, searches for a student's file to assist in schedule planning.

Mrs. Lawhead, University College receptionist, schedules appointments for students to see their advisors.