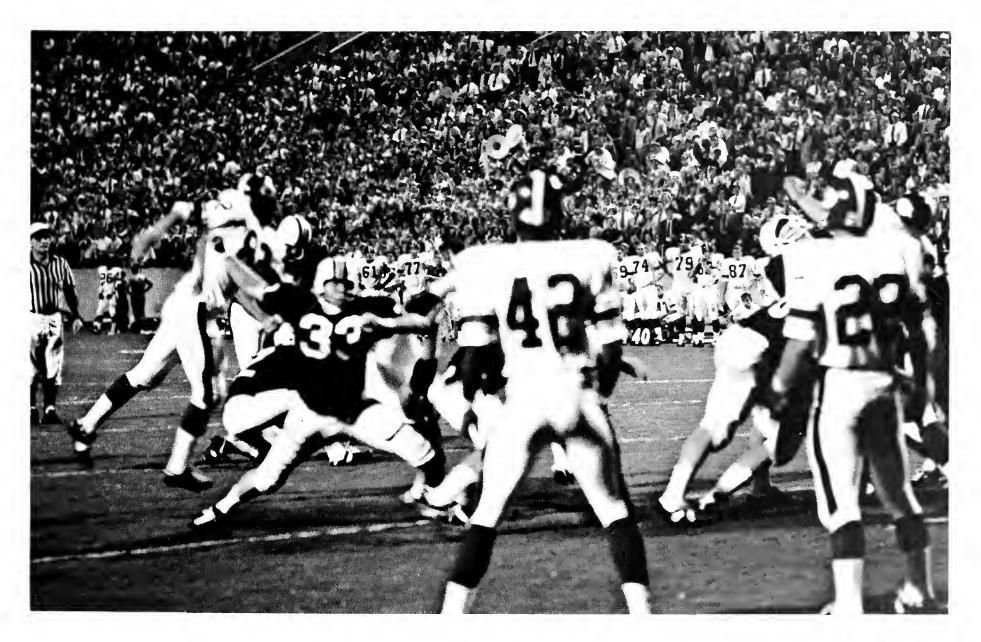

# '69 MVC CHAMPS

Paul "Skeeter" Gowan (20) breaks away for a long gain against Tulsa.

Coach Murphy ponders a crucial decision.

The 1969 Memphis State University football team finished the season with a 8-2 record, and for the second consecutive year won the Missouri Valley Conference Championship. Powered by a driving offense which set season records in rushing, passing and total offense, the Tigers rolled up an average of 32.8 points per game. Defensively, Memphis State was also tough, forcing 34 fumbles and intercepting 23 passes.

In the MVC, the Tigers were untouchable, defeating North Texas State in a close game and all other Valley opponents by large margins. The Tiger's two defeats were inflicted by non-league opponents, Tennessee and Mississippi. However, both of these losses came early in the season while the Tigers were still jelling into a strong unit.