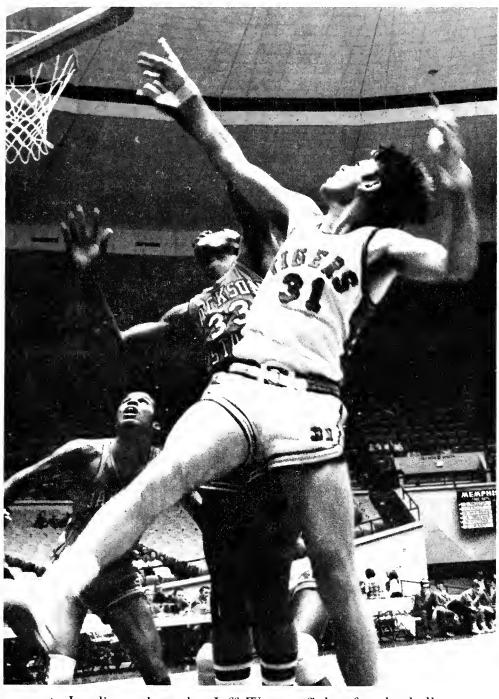

#### **Basketball**

#### Victories Are Few

Memphis State endured its third consecutive losing season in the rough, rugged Missouri Valley Conference. Many experts felt that the MVC was the best basketball conference in the nation. Statistics proved this as there were more players from MVC schools in pro basketball than from any other conference in the country. Although victories were few, the Tigers never quit. At times morale was low, but pride and determination were always high.

Players are (l. to r.) first row: John Lindsey, Bob McKirnan, Joe Proctor, Paul Mann, and Jeff Frost. Second row: James Douglas, Fred Horton, Jerry Hurt, Doug McKinney, Dick Coughenom and Ron Burnett. Third row: Tom Hamby, David Street, Jesse Buchmann, Don Holcomb, Eugene Pendarvis, Pat Beveridge, Tim Morgan and Coach Moe Iba.