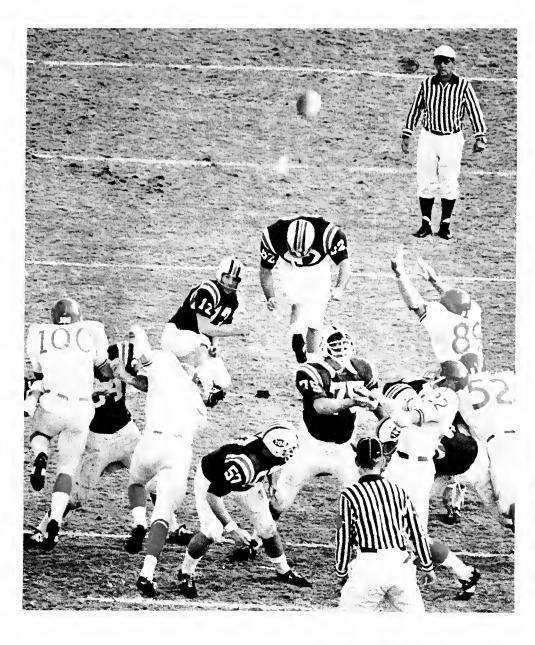

Down 14-0 with 11:28 left in the first half, the Tigers began clawing their way out of the hole when Pete Weeks booted a 29 yard field goal to put the Tigers on the scoreboard.

Defensive end Bobby Dees was the standout performer for Memphis State with 8 clean tackles. Safeties, Dave Berrong and Steve Jaggard, each picked off a pass for the Tigers. The final score was Memphis State 3, University of Mississippi 28.

John Allen (56) and Steve Jaggard (23) rack up a Rebel.

Bobby Dees (80) and John Allen (56) attempt to bring down the runner as Luis Fernandez (77) and Larry Frankenbach (51) move in to help.

Martin Orcutt eyes the uprights as Pete Weeks kicks the winning field goal.