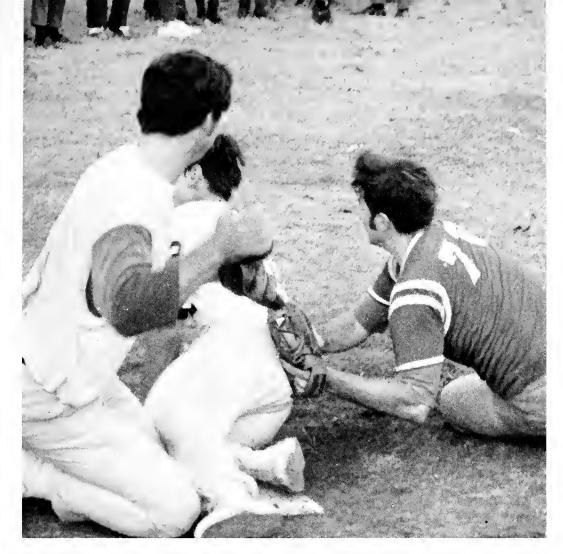

Body painting reached new heights during the residence hall field day.

Residence Hall students prepare the pig for the chase.

## Field Day

Tug-of-war can be a titilating experience.