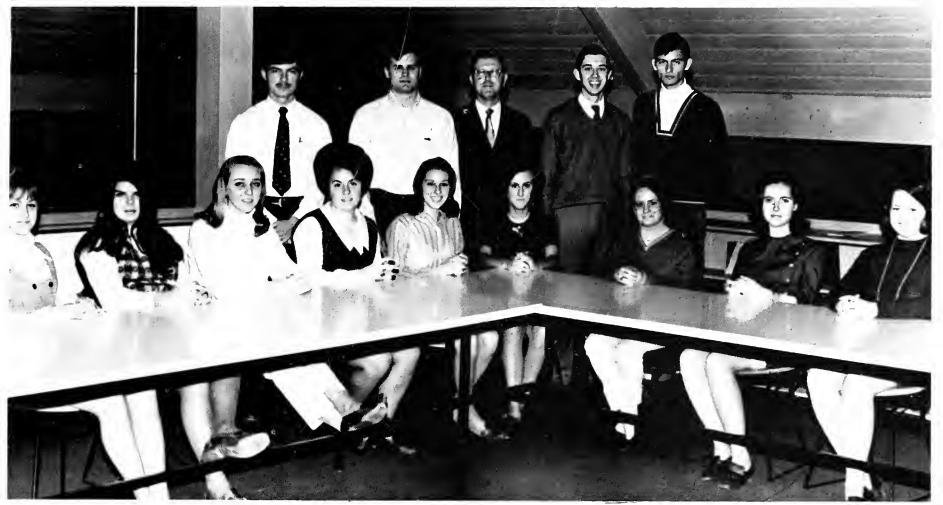

John Ridgway, SGA President

Members of the SGA Homecoming Committee are (l. to r.) Sandra Galtelli, parade chairman; Mike Johnson, commissioner in charge of Homecoming, and Bill Key, overall Homecoming chairman.

The main objectives of the 1969-70 SGA were academic reform and increased student participation.

Executive officers of the SGA are (l. to r.) Robin Hadaway, administrative vice president; Bill Wheat, executive vice president; John Ridgway, president, and Teresa Crawford, women's president.

SGA commissioners are (l. to r.) Louis Jenkins, Tim Church, Jeff Gross, Kathy Phillips, Robin Hadaway, Tim Howard, Joe Machala, Hall Price and Linda Esslinger.

SGA Justices are (l. to r.) front row: Cindy Clampitt, Susan Thomas, Cheryl McAnespie and Barbara Brunette. Back row: Frank Clement, George Cohan and Ray