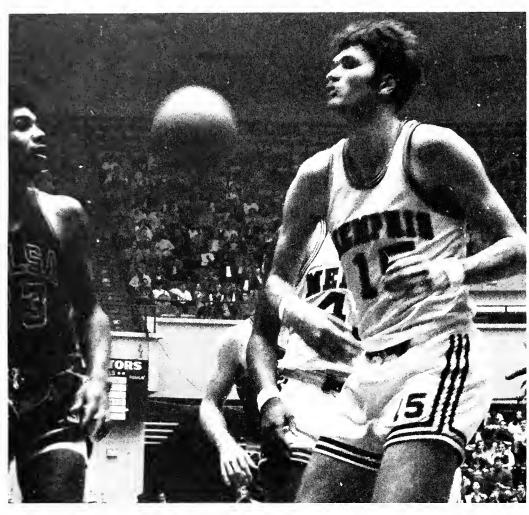

#### Victories Are Few

Memphis State endured its third consecutive losing season in the rough, rugged Missouri Valley Conference. Many experts felt that the MVC was the best basketball conference in the nation. Statistics proved this as there were more players from MVC schools in pro basketball than from any other conference in the country. Although victories were few, the Tigers never quit. At times morale was low, but pride and determination were always high.

Players are (l. to r.) first row: John Lindsey, Bob McKirnan, Joe Proctor, Paul Mann, and Jeff Frost. Second row: James Douglas, Fred Horton, Jerry Hurt, Doug McKinney, Dick Coughenom and Ron Burnett. Third row: Tom Hamby, David Street, Jesse Buchmann, Don Holcomb, Eugene Pendarvis, Pat Beveridge, Tim Morgan and Coach Moe Iba.