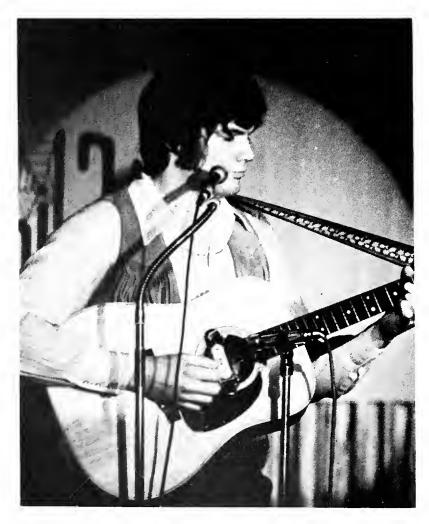

After a tour of the campus, the students were separated into three groups and given the opportunity to attend several panel discussions set up by the SGA.

During lunch they were entertained at the UCPB Habitat. John Buskin played the guitar and sang folk songs for the pleasure of the seniors.

After a short pep rally, buses transported the students to the MSU-Louisville football game.

John Buskin performs during lunch of Leadership Day.

The Tiger attempts to drive one of the buses.

Greek life and residence hall living are described in one of the three discussion groups.