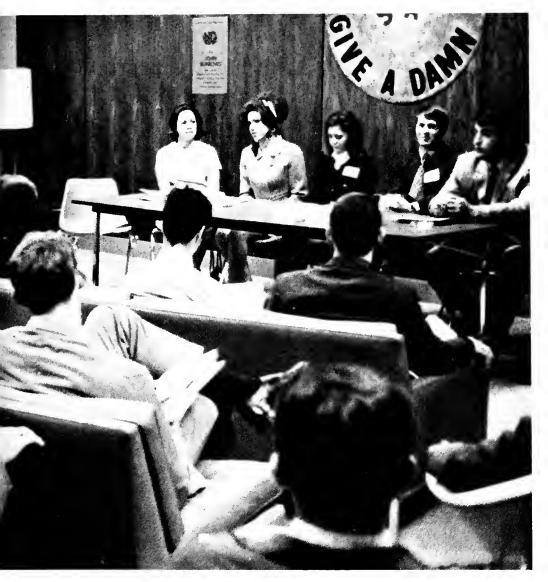

#### Leadership Day

The Student Government Association hosted: 100 high school seniors from the Memphis area as part of Leadership Day. Programs were designed to acquaint the seniors with the many organizations and facilities at Memphis State University which are designed to develop their leadership potential.

After a tour of the campus, the students were separated into three groups and given the opportunity to attend several panel discussions set up by the SGA.

During lunch they were entertained at the UCPB Habitat. John Buskin played the guitar and sang folk songs for the pleasure of the seniors.