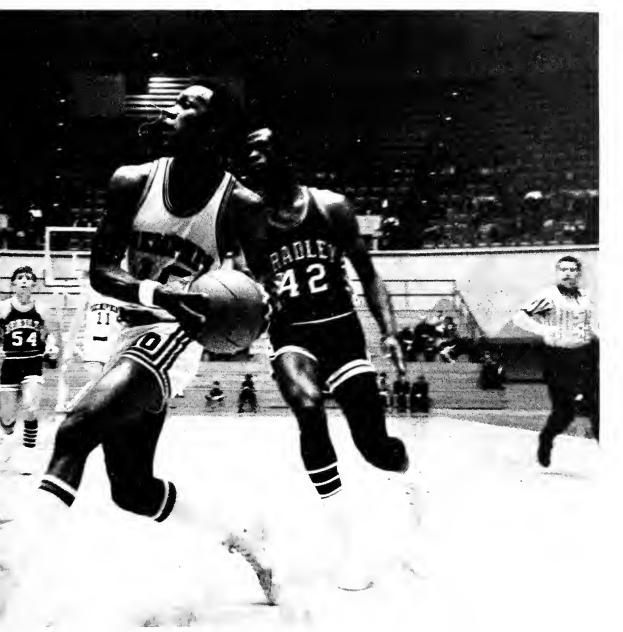

#### Victories Are Few

Memphis State endured its third consecutive losing season in the rough, rugged Missouri Valley Conference. Many experts felt that the MVC was the best basketball conference in the nation. Statistics proved this as there were more players from MVC schools in pro basketball than from any other conference in the country. Although victories were few, the Tigers never quit. At times morale was low, but pride and determination were always high.

Players are (l. to r.) first row: John Lindsey, Bob McKirnan, Joe Proctor, Paul Mann, and Jeff Frost. Second row: James Douglas, Fred Horton, Jerry Hurt, Doug McKinney, Dick Coughenom and Ron Burnett. Third row: Tom Hamby, David Street, Jesse Buchmann, Don Holcomb, Eugene Pendarvis, Pat Beveridge, Tim Morgan and Coach Moe Iba.