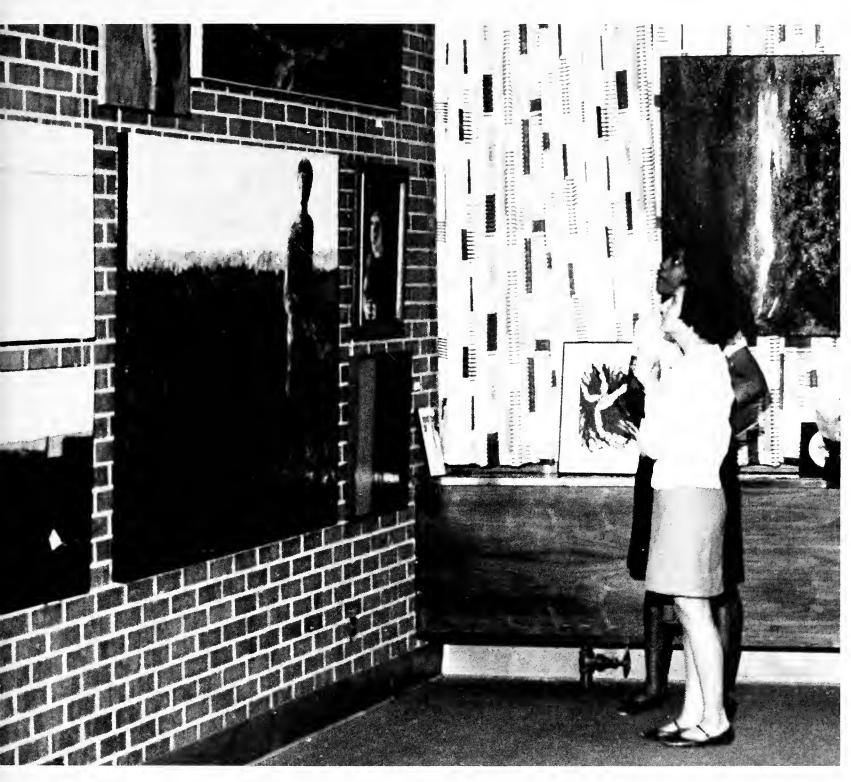

Dr. Aaron M. Boom, chairman, Department of History

Betsy Comer admires a piece of modern art in the Jones Hall Gallery.

Marilyn Dodd points out an intricate part of the headphone and tape equipment in the language lab.

## Art Exhibits

Aspiring Memphis State artists were given the opportunity of displaying their work in the many exhibits on the campus. The public exposure and the honor of a public exhibition served to stimulate the creative talents in these young people and became an integral part of MSU's overall program.

In addition many well known artists displayed their works in the Art Gallery in Jones Hall.

Athletics

Editor, Ron Coles

The fighting Tigers are (l. to r.) front row: T. Boren, T. James, H. Penn, J. Manger, W. Daggett, J. Lynch, L. Shelley, S. Gowan, L. Byrd, R. Thurow, S. Leech, R. Jamieson, S. Davis, D. Berrong, B. Reddish, J. Bruner and G. Schway. Second row: D. Dulac, B. Cope, G. Rogers, D. Dobbins, B. Edwards, J. McCoy, F. Williams, J. Todd, J. Jackson, F. Almon, K. Apple, J. Allen, S. Jaggard, L. Frankenbach, R. Damphousse and C. Mulwee. Third row: B. Tybor, T. Fant, B. Dees, T. Morton, J. Rueseler, R. Kale, C. McElroy, R. Ayo, B. Russell, P. Lawson, P. Marks, T. Gassett, D. McDermott, C. Babb, T. Latimer, T. Clemmons, L. Tesixeira, B. Parker, J. Bomer, L. McGhee, T. Wallace, G. Carter, J. Kirschner and D. Vaughn. Back row: J. Acuff, C. Maurer, F. Hubbell, R. Huffman, M. Oreutt, A. Hotz, D. Pawlik, L. Fernandez, T. Talbot, B. Wright, F. Blackwell, M. Stark, P. Smith, D. Pierce, P. Riley, R. Hayden, T. Fantigrassi and P. Weeks.