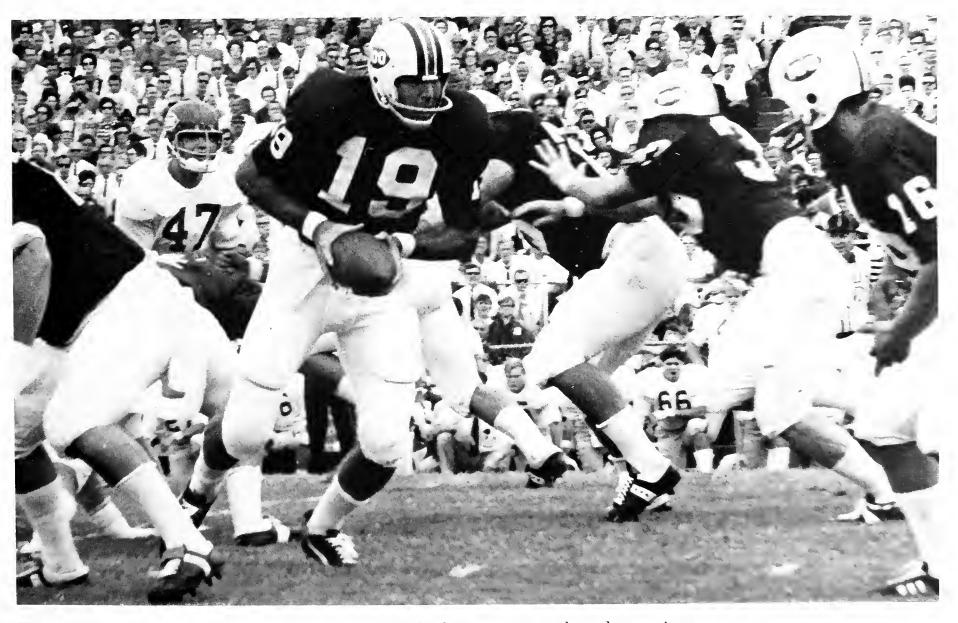

# '69 MVC CHAMPS

Paul "Skeeter" Gowan (20) breaks away for a long gain against Tulsa.

Coach Murphy ponders a crucial decision.

The 1969 Memphis State University football team finished the season with a 8-2 record, and for the second consecutive year won the Missouri Valley Conference Championship. Powered by a driving offense which set season records in rushing, passing and total offense, the Tigers rolled up an average of 32.8 points per game. Defensively, Memphis State was also tough, forcing 34 fumbles and intercepting 23 passes.