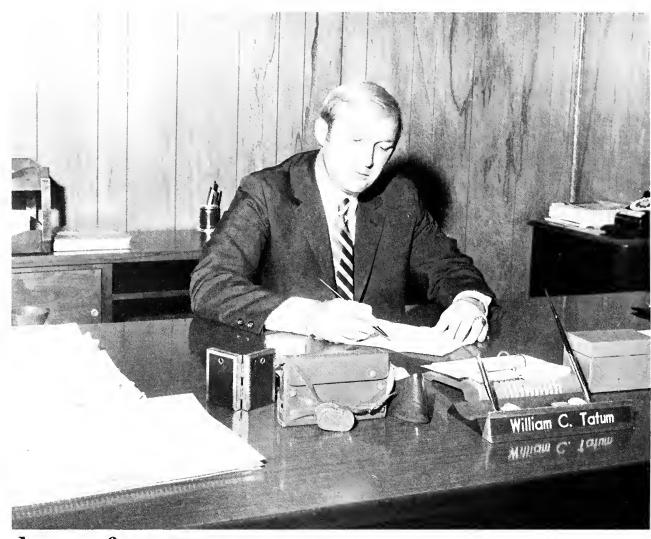

President Humphreys reads a football certificate to MSU's team.

Could Memphis State's team be behind or is President Humphreys worried about that speech he must make tomorrow?

dean of men William C. Tatum