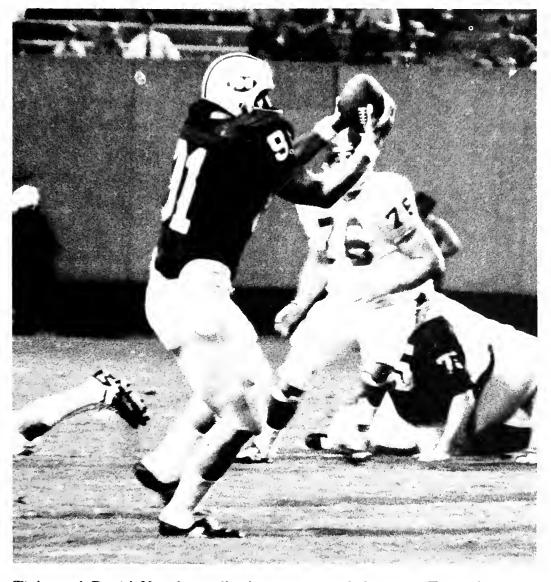

The Tigers scored the first time they got the football when Danny Pierce stepped in for six points. and the toe of Pete Weeks made it 7-0.

With 14:23 left in the half Miami scored on three-yard run, only to fall behind again when Ja McCoy crashed over from the three-yard line. Men phis State monsterman Charles Babb set up thi Tiger tally by recovering a Hurricane fumble at the Miami 35.

Late in the third period, Steve Jaggard intercepted a pass at the Miami 33, but the offense could not move. After a punt swap, the Tigers again had the ball and this time moved 68 yards to paydirt. Preston Riley caught a Pierce pass and raced 54 yards for the score.

Jaggard intercepted again in the fourth period, giving the Memphis State offense possession at the Miami 43. Eleven plays later the Tigers led 26-7 as McCoy again registered on a one yard plunge, and Weeks added his touch. After Miami's final score, the Hurricane was out of wind, 26-13.

Jay McCoy crashes over from the three-yard line.