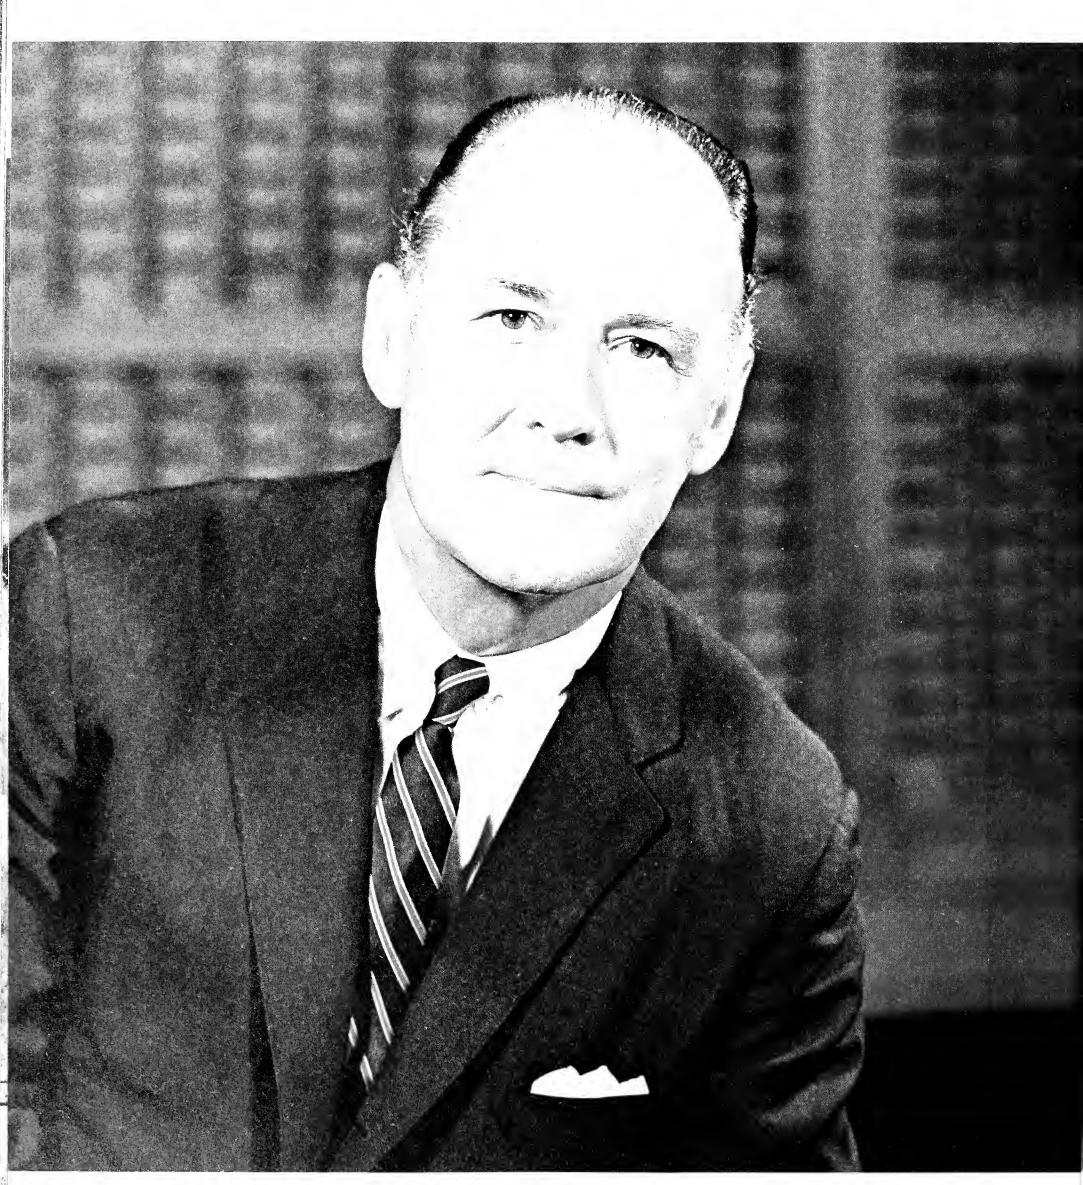

Academics Editor, Nancy Arnold

Dr. C. C. Humphreys, President, Memphis State University

#### Administration

Memphis State University, one of the fastest growing universities in the South, has experienced much of its expansion under the direction of Dr. C. C. Humphreys, President. Included in Dr. Humphreys' duties were supervising many programs on campus and representing MSU at numerous social functions.

Several changes in the administration this year were directed toward meeting the needs of a fast-growing student body. A new addition was Ernest K. Davis, Dean of Student Affairs. Other changes included Dr. R. E. Carrier, Vice President of Academic Affairs; Roy Nix, Vice President of Administrative Affairs, and Dr. Jess Parrish, Vice President of Student Affairs.