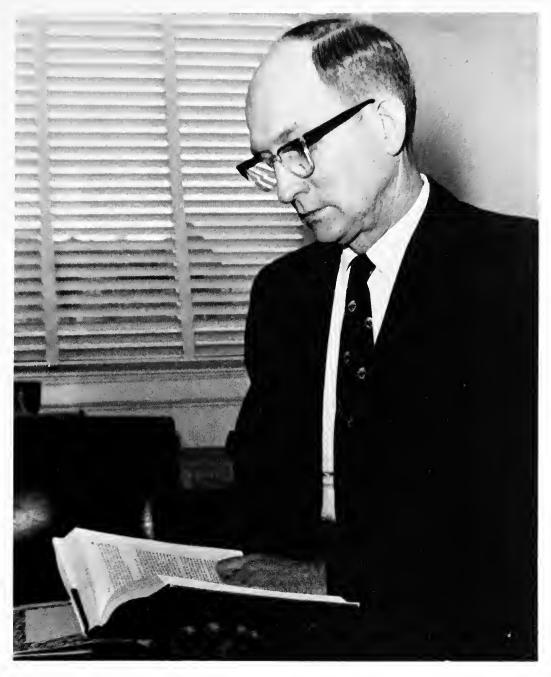

Dr. John L. Dameron, formerly with the English department, was appointed Dean of the University College this year. As well as an addition in the staff, the Jones Hall headquarters of the UC were modernized and enlarged.

Dr. John L. Dameron, dean, University College

Students work out their schedules before seeing their University College advisors.

Mrs. Pankhurst, University College advisor, searches for a student's file to assist in schedule planning.