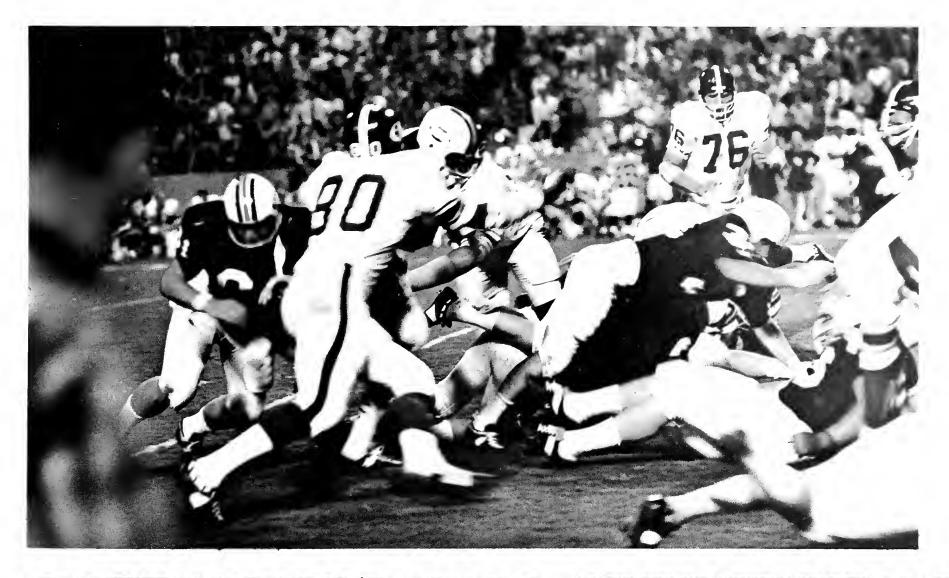

# '69 MVC CHAMPS

Paul "Skeeter" Gowan (20) breaks away for a long gain against Tulsa.

Coach Murphy ponders a crucial decision.

The 1969 Memphis State University football team finished the season with a 8-2 record, and for the second consecutive year won the Missouri Valley Conference Championship. Powered by a driving offense which set season records in rushing, passing and total offense, the Tigers rolled up an average of 32.8 points per game. Defensively, Memphis State was also tough, forcing 34 fumbles and intercepting 23 passes.

In the MVC, the Tigers were untouchable, defeating North Texas State in a close game and all other Valley opponents by large margins. The Tiger's two defeats were inflicted by non-league opponents, Tennessee and Mississippi. However, both of these losses came early in the season while the Tigers were still jelling into a strong unit.