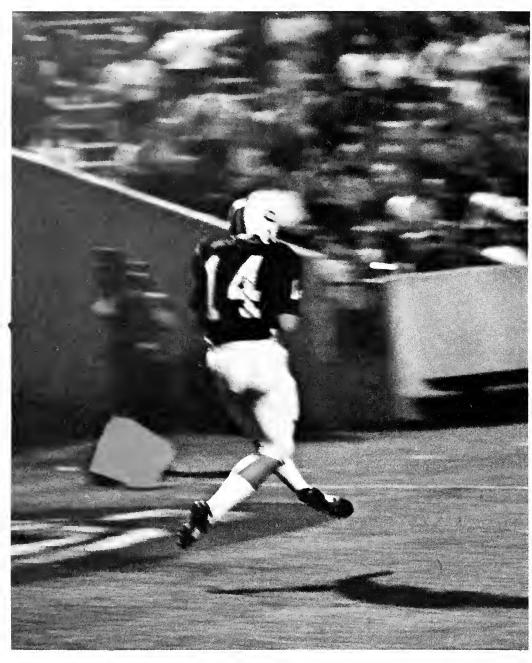

Safety Dave Berrong charges upfield with the ball after a dazzling interception.