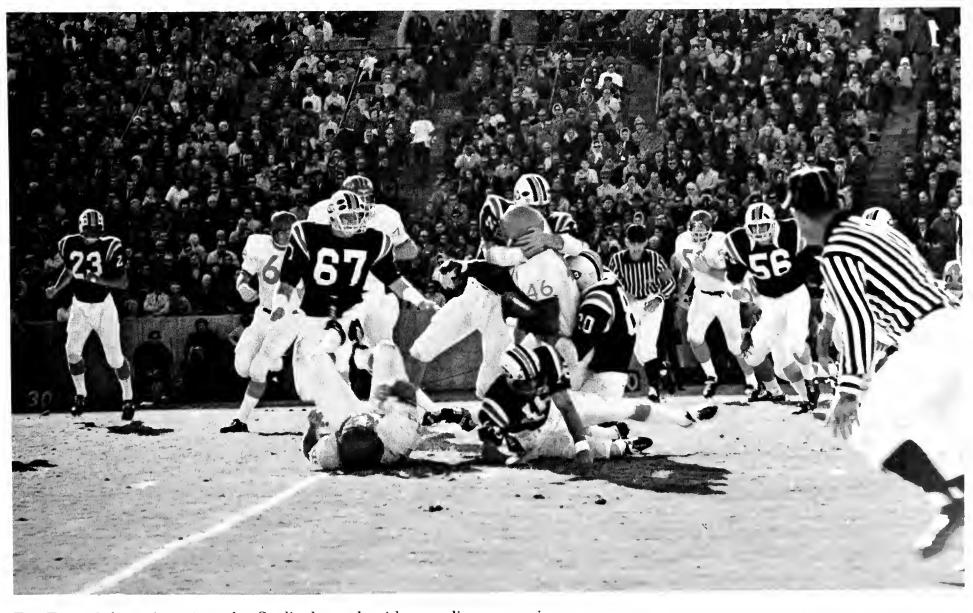

The Tiger defense tears into the Cardinal attack with pounding aggressiveness.

Even in the rain the Baby Tigers exhibit their aggressive defense.