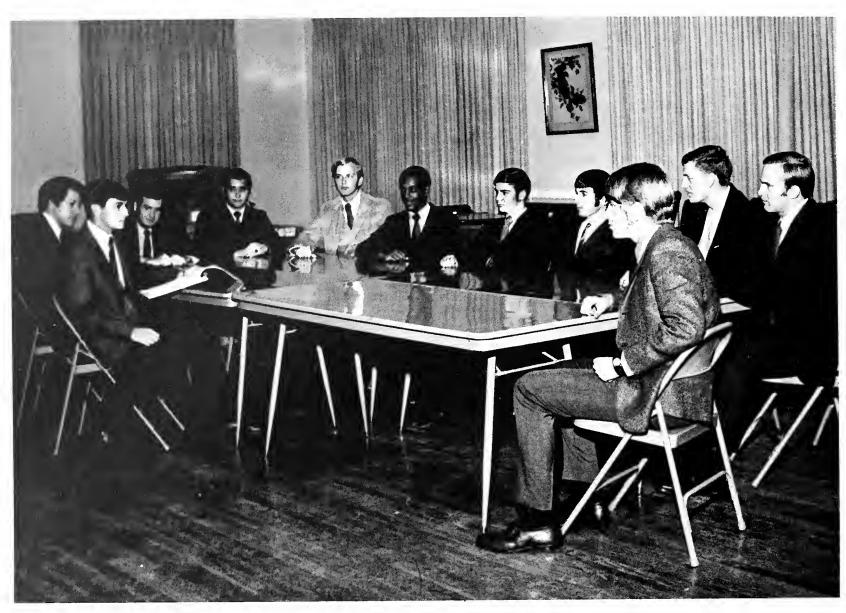

John Ridgway, SGA President

Members of the SGA Homecoming Committee are (l. to r.) Sandra Galtelli, parade chairman; Mike Johnson, commissioner in charge of Homecoming, and Bill Key, overall Homecoming chairman.

## Student Government Association

The Memphis State Student Government Association, composed of all students in the university, coordinated all academic and extracurricular endeavors of the student body.

Accomplishments included student representation on university curriculum committees, the change of the semester to end before Christmas, free tutoring for underclassmen, a speakers program, leadership conference to recruit students for MSU and the extension of library hours. The SGA also presented Homecoming and provided the students with concerts featuring such artists as The Fifth Dimension and Blood, Sweat, and Tears.

The main objectives of the 1969-70 SGA were academic reform and increased student participation.

Executive officers of the SGA are (l. to r.) Robin Hadaway, administrative vice president; Bill Wheat, executive vice president; John Ridgway, president, and Teresa Crawford, women's president.

SGA commissioners are (l. to r.) Louis Jenkins, Tim Church, Jeff Gross, Kathy Phillips, Robin Hadaway, Tim Howard, Joe Machala, Hall Price and Linda Esslinger.

SGA Justices are (l. to r.) front row: Cindy Clampitt, Susan Thomas, Cheryl McAnespie and Barbara Brunette. Back row: Frank Clement, George Cohan and Ray