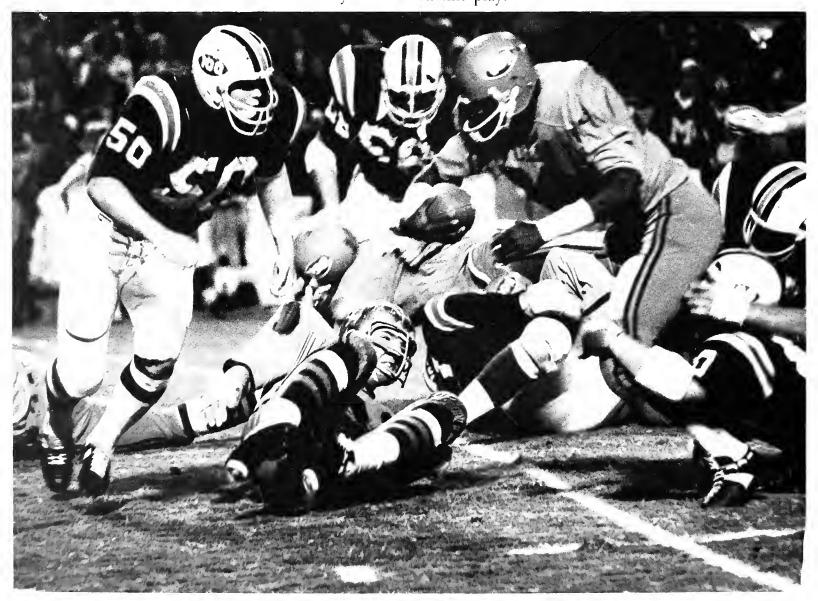

## Cardinals in Season Finale

Finishing the season in the style of a champion, Memphis State regained the Missouri Valley Conference championship while thoroughly crushing the Louisville Cardinals. The Tigers cranked out a record 659 yards in total offense, compared to Louisville's 264, as they extended their winning streak to seven games.

The fireworks started early with quarterbacks Danny Pierce and Rick Thurow supplying the sparks. Pierce scored the first touchdown on a twoyard run and then passed for a trio of six-pointers. Thurow climaxed a brilliant career by scoring two touchdowns and passing for two more. Pierce passed for 146 yards and Thurow added 136. Thurow collected a total of 131 yards on the ground, mostly on the perfect execution of option plays.