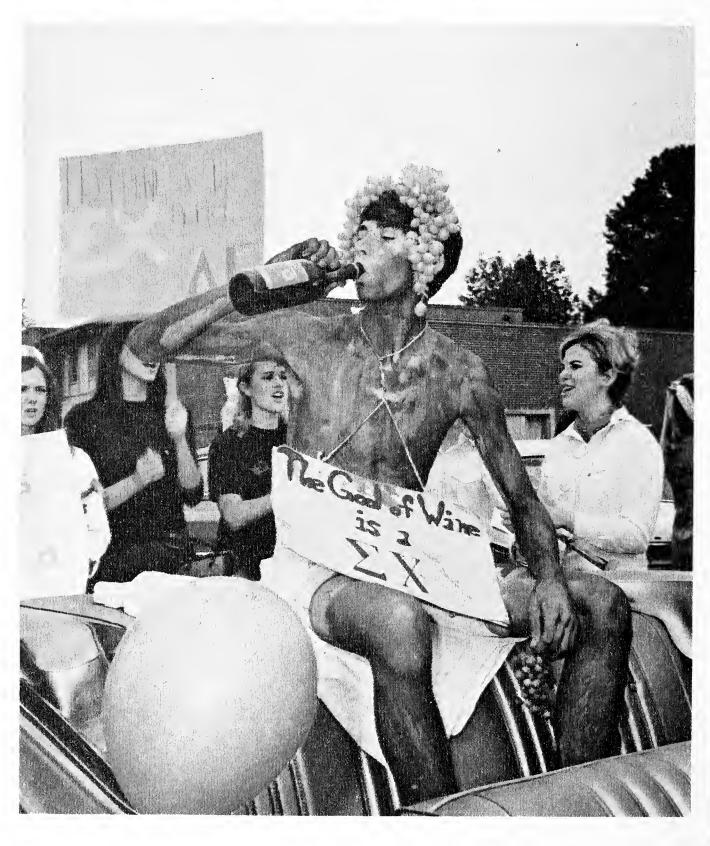

A live band provides music for students at Hickory Hills Country Club.

The 1969 Greek Goddess and God are Sandra Hughey and Rick de la Houssaye.

Greek Goddess Sandra Hughey and IFC President John Rounsavall congratulate Denise Craig 1969 Little Miss Greek Goddess.

The climax of Greek Week was a dance Saturday night at Clearpool where the 1969-70 Greek God and Greek Goddess were announced.

Gil Schulman, 1970 IFC president, introduces Dean Boutwell from Vanderbilt University.