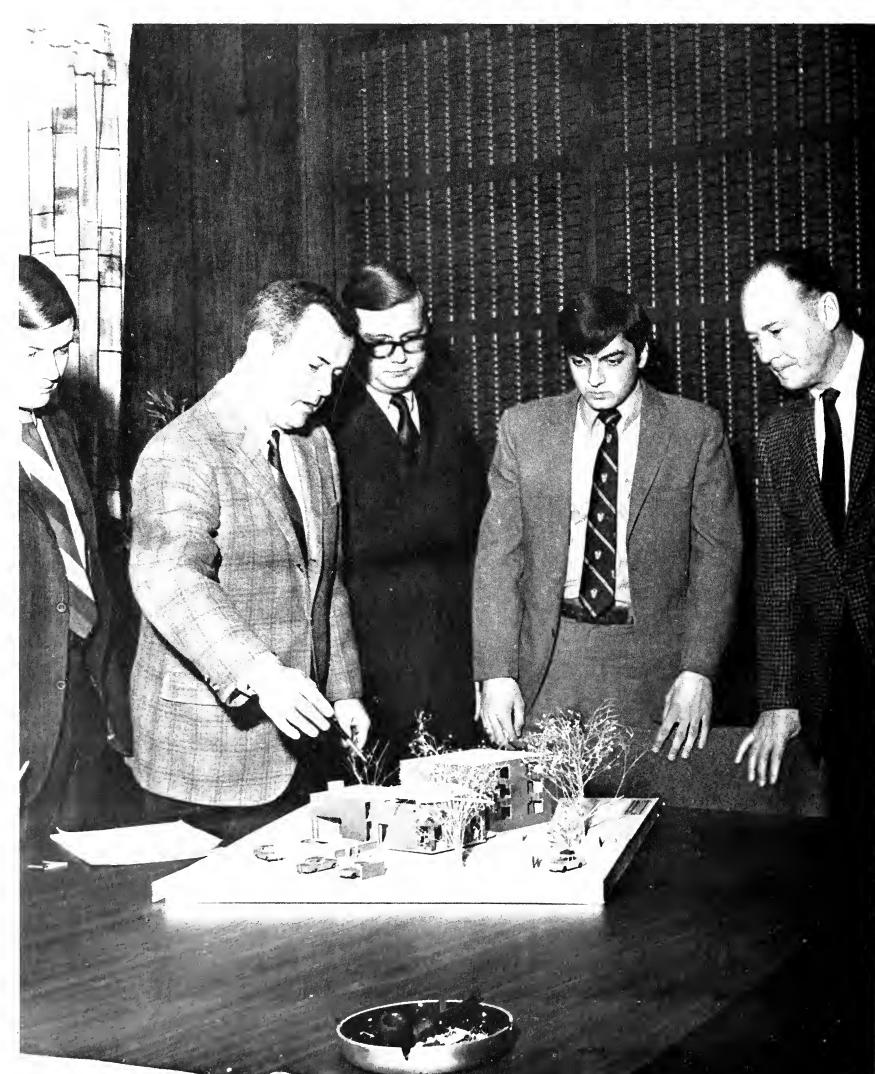

Heavy equipment and dust accompanying the construction made the growth of MSU obvious to even the most casual observer.

Dr. Cecil C. Humphreys, MSU president, signs into action Fraternity Park.

John Rounsavall welcomes visitors to the Fraternity Park Ground-breaking.

Joe Ganguzza, Chip Edwards and James Beedle assist in ground-breaking ceremonies.

## Fraternity Park

After many years of waiting, the Tennessee Legislature and Memphis State University administration approved the start of a Fraternity Park complex at MSU. With a 1970 completion date expected, Lambda Chi Alpha, Alpha Tau Omega and Pi Kappa Alpha were the first fraternities to be given contracts. The houses, costing approximately \$300,000 will be located in the south section of the campus.

Inadequate fraternity housing facilities and the constant growth of the fraternities through the years spurred plans for the new houses. The buildings will provide residence facilities for 29 men for Lambda Chi and Pike, with ATO constructing a 45-man house.

In the future the complex will include all 16 fraternities at MSU.