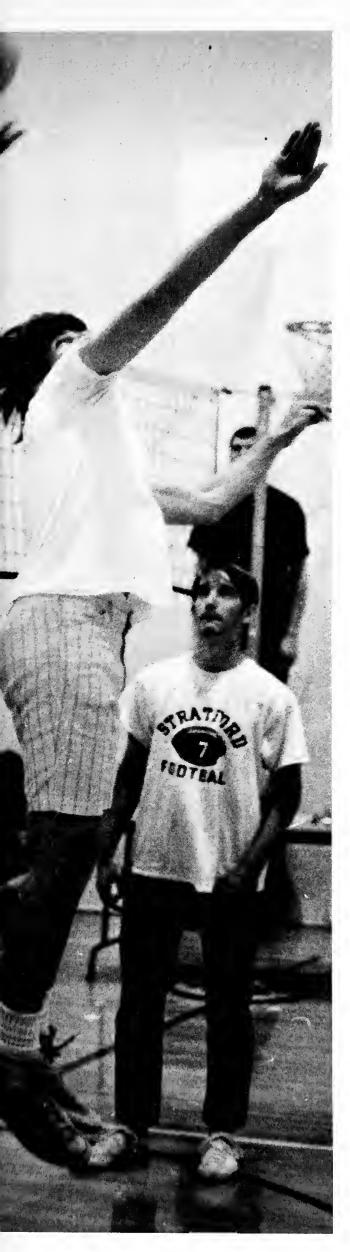

#### **Basketball**

#### Victories Are Few

Memphis State endured its third consecutive losing season in the rough, rugged Missouri Valley Conference. Many experts felt that the MVC was the best basketball conference in the nation. Statistics proved this as there were more players from MVC schools in pro basketball than from any other conference in the country. Although victories were few, the Tigers never quit. At times morale was low, but pride and determination were always high.

Players are (l. to r.) first row: John Lindsey, Bob McKirnan, Joe Proctor, Paul Mann, and Jeff Frost. Second row: James Douglas, Fred Horton, Jerry Hurt, Doug McKinney, Dick Coughenom and Ron Burnett. Third row: Tom Hamby, David Street, Jesse Buchmann, Don Holcomb, Eugene Pendarvis, Pat Beveridge, Tim Morgan and Coach Moe Iba.