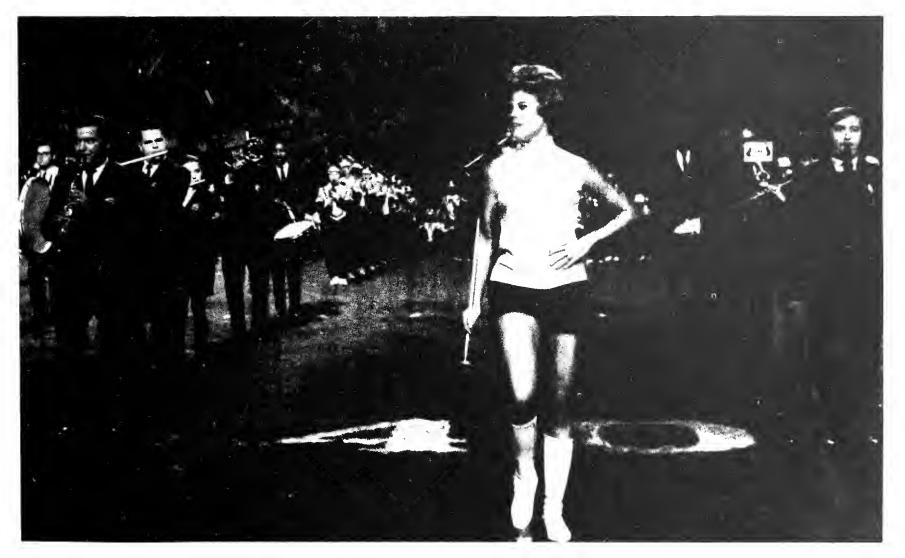

#### DeSoto Beauty Revue

For the first time the *DeSoto* Beauty Revue was held in the University Palladium. Mary Agnes Welsh directed the revue along the theme of "Glorifying the American Girl."

An opening production number was chosen to add more entertainment to the revue. Set in the 1930s, it resembled a Broadway musical.

Under 21 gleaming stage lights the 24 contestants were judged on the basis of three categories: talent, swimsuit, evening gown. There was a tie in the talent division, shared by Linda Thompson and Marsha McDonald. Jo Alexander won the evening gown and Glenda Rhodes the swimsuit division. Miss Congeniality, Cathy Campbell, was chosen by her fellow contestants.