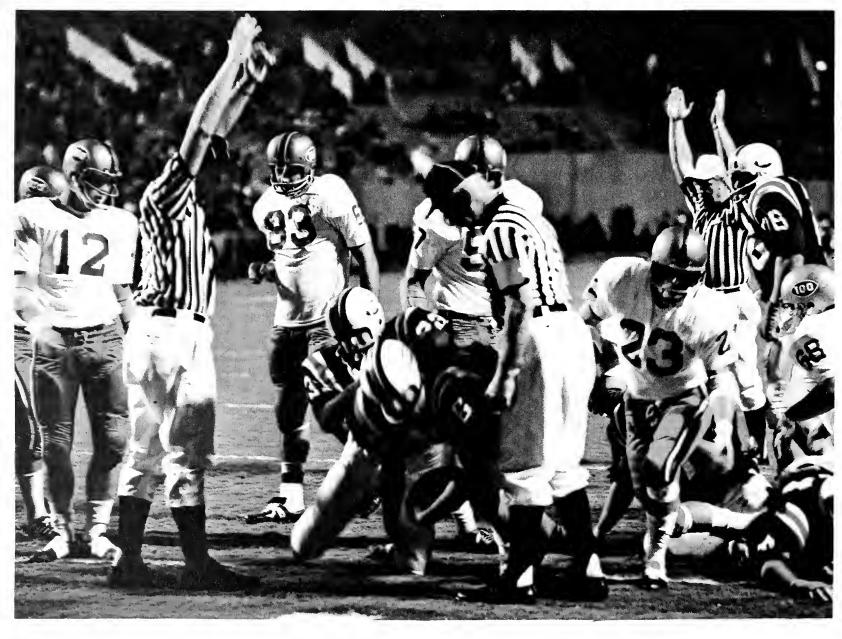

Memphis State's fine offensive line springs "Skeeter" Gowan as he gains part of his 260-yard total on this play.

Fred Almon leads the violent Tiger defense as he gets set to down a Tulsa ball carrier.

Fred Almon, who set up the last touchdown on a fumble recovery, doesn't agree with the referee's call.

Safety Dave Berrong charges upfield with the ball after a dazzling interception.