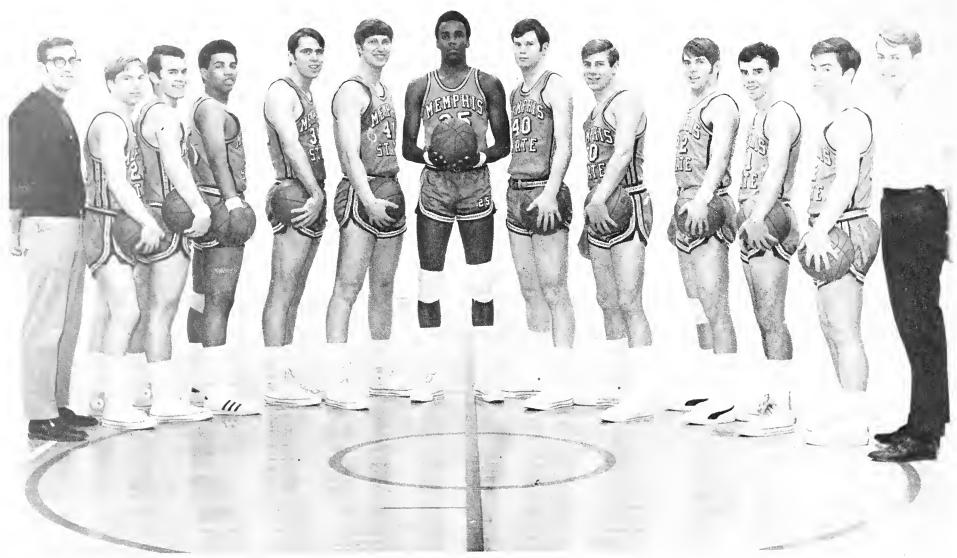

Players are (l. to r.) first row: John Lindsey, Bob McKirnan, Joe Proctor, Paul Mann, and Jeff Frost. Second row: James Douglas, Fred Horton, Jerry Hurt, Doug McKinney, Dick Coughenom and Ron Burnett. Third row: Tom Hamby, David Street, Jesse Buchmann, Don Holcomb, Eugene Pendarvis, Pat Beveridge, Tim Morgan and Coach Moe Iba.