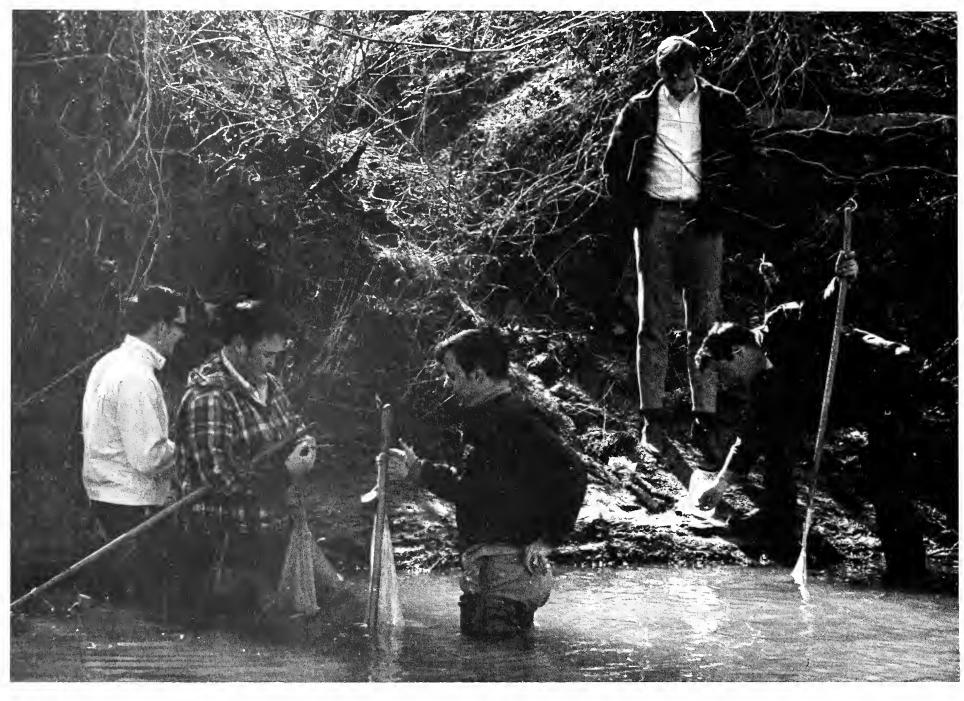

Dr. Bill A. Simco, right, leads his ichthyology class in a survey of Tennessee fishes.

Nancy Arnold uses the acid test to distinguish different types of rocks and minerals.

Student nurses improve their technique by practicing on manikins.