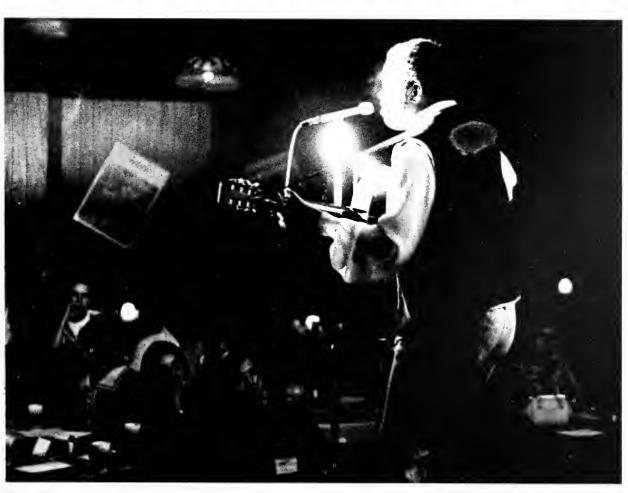

#### Fifth Dimension

The Fifth Dimension entertained before a capacity crowd at the Mid-South Colliseum for this year's Homecoming Concert. One of the most popular jazz soul groups in the country, they sang such hits as "Wedding Bell Blues," "Up, Up, and Away" and "MacArthur Park." Mike Johnson, chairman of the Social Activities Committee of the SGA, booked them before Homecoming a year ago.

Marilyn McCoo, one of the two female vocalists, was unable to appear at the concert, for she was recovering from an appendectomy at St. Jude's Hospital.

During their last song of the evening, "Aquarius / Let the Sunshine in," the Fifth Dimension received a fifteen minute standing ovation from the exhilarated audience.

Lamonte McLemore

Ron Townson

Florence Larue

Ron Townson, Billy Davis and Lamonte McLemore

The Fifth Dimension