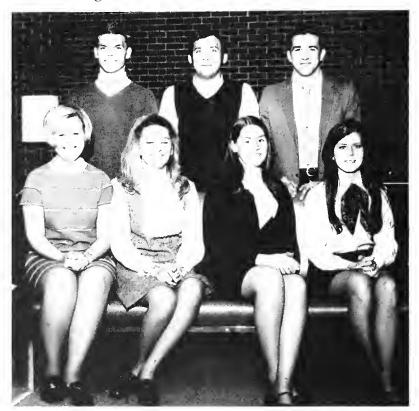

John Ridgway, SGA President

Members of the SGA Homecoming Committee are (l. to r.) Sandra Galtelli, parade chairman; Mike Johnson, commissioner in charge of Homecoming, and Bill Key, overall Homecoming chairman.

## Student Government Association

The Memphis State Student Government Association, composed of all students in the university, coordinated all academic and extracurricular endeavors of the student body.

The main objectives of the 1969-70 SGA were academic reform and increased student participation.

Executive officers of the SGA are (l. to r.) Robin Hadaway, administrative vice president; Bill Wheat, executive vice president; John Ridgway, president, and Teresa Crawford, women's president.