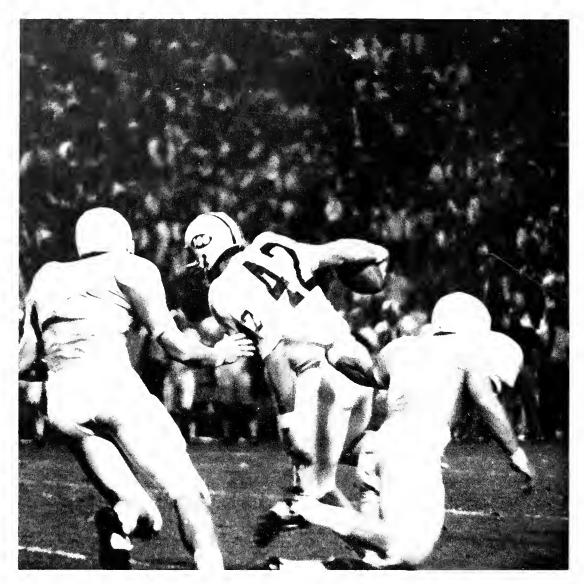

On their first possession, the Tigers threatened, and on their second series, they scored. Paul "Skeeter" Gowan followed a perfect block by Larry Byrd to scamper untouched for a 29-yard touchdown, capping a 55-yard Tiger offensive.

Midway in the second period, MSU covered 80 yards in 5 plays to score on wingback Joe Lynch's bobbling snag of a 64-yard bomb by Rick Thurow. Pete Weeks added the extra points, and then line-backer John Allen blocked an Aggie punt in the end zone for a Tiger 2.

In third period action, fullback Jay McCoy crashed over from the one for a touchdown, and Pete Weeks added the extra point. Later, Weeks kicked again, this time for 3 points after Preston Riley and Danny Pierce set up the score on a 35-yard connection.

In the final period, sophomore fullback Hugh Penn scored on a 3-yard run to culminate a 6 play, 54-yard excursion. Late in the game, Thurow cranked the Tiger offense on a 67-yard drive. The touchdown came on a 10-yard pass from Stan Davis to Joe Lynch. Weeks' kick made it 40-0.

The Tiger backfield goes into action at Logan, Utah, displaying power and good execution.

Stan Davis led the Tigers in kickoff returns, averaging 25.8 yards per attempt.