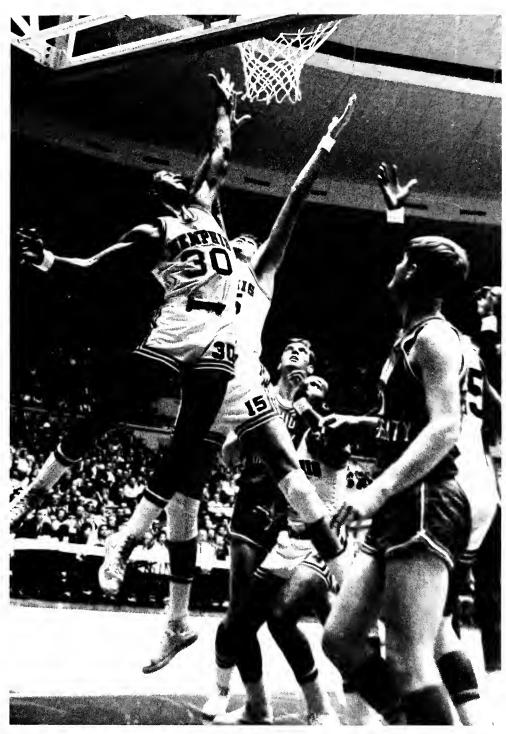

#### Victories Are Few

Memphis State endured its third consecutive losing season in the rough, rugged Missouri Valley Conference. Many experts felt that the MVC was the best basketball conference in the nation. Statistics proved this as there were more players from MVC schools in pro basketball than from any other conference in the country. Although victories were few, the Tigers never quit. At times morale was low, but pride and determination were always high.

Players are (l. to r.) first row: John Lindsey, Bob McKirnan, Joe Proctor, Paul Mann, and Jeff Frost. Second row: James Douglas, Fred Horton, Jerry Hurt, Doug McKinney, Dick Coughenom and Ron Burnett. Third row: Tom Hamby, David Street, Jesse Buchmann, Don Holcomb, Eugene Pendarvis, Pat Beveridge, Tim Morgan and Coach Moe Iba.