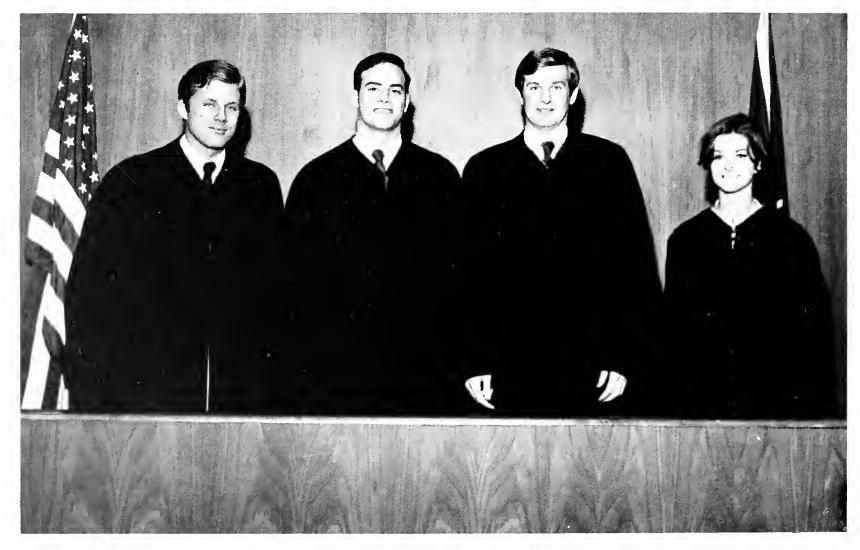

Justices of the Moot Court are (l. to r.) John Houseal, Charles Blitstein, David Howard and Nina Booth.

Officers of the Student Bar Association are David Doten, president, and Roger Fish, vice president.