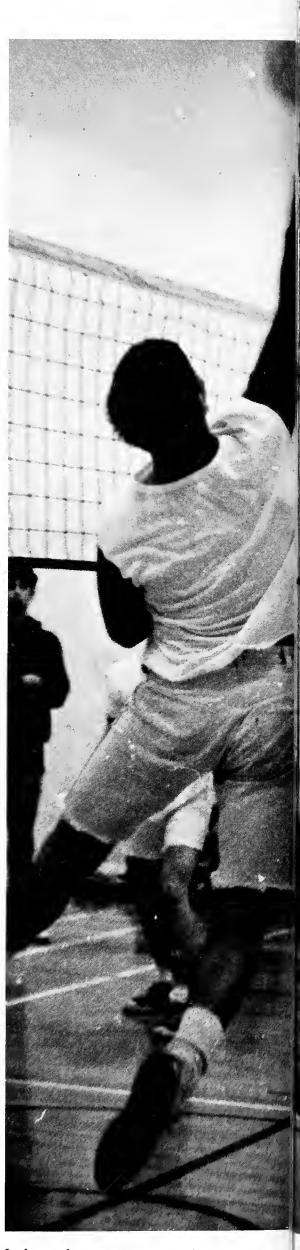

#### **Basketball**

#### Victories Are Few

Memphis State endured its third consecutive losing season in the rough, rugged Missouri Valley Conference. Many experts felt that the MVC was the best basketball conference in the nation. Statistics proved this as there were more players from MVC schools in pro basketball than from any other conference in the country. Although victories were few, the Tigers never quit. At times morale was low, but pride and determination were always high.

Players are (l. to r.) first row: John Lindsey, Bob McKirnan, Joe Proctor, Paul Mann, and Jeff Frost. Second row: James Douglas, Fred Horton, Jerry Hurt, Doug McKinney, Dick Coughenom and Ron Burnett. Third row: Tom Hamby, David Street, Jesse Buchmann, Don Holcomb, Eugene Pendarvis, Pat Beveridge, Tim Morgan and Coach Moe Iba.