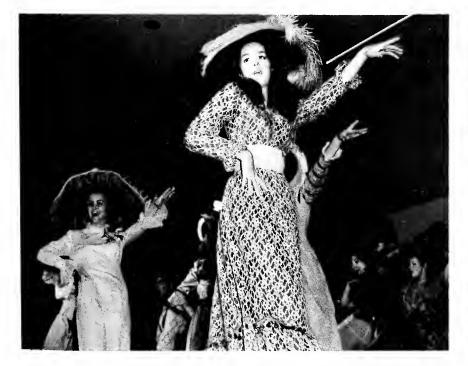

#### DeSoto Beauty Revue

For the first time the *DeSoto* Beauty Revue was held in the University Palladium. Mary Agnes Welsh directed the revue along the theme of "Glorifying the American Girl."

An opening production number was chosen to add more entertainment to the revue. Set in the 1930s, it resembled a Broadway musical.

Under 21 gleaming stage lights the 24 contestants were judged on the basis of three categories: talent, swimsuit, evening gown. There was a tie in the talent division, shared by Linda Thompson and Marsha McDonald. Jo Alexander won the evening gown and Glenda Rhodes the swimsuit division. Miss Congeniality, Cathy Campbell, was chosen by her fellow contestants.

Marsha McDonald stands among the contestants during the judging of the evening gown division.

A starry-eyed queen, Linda Thompson, was crowned by her predecessor Kathy Mullee.

Scooter Clark gives a few last minute directions backstage to Gail Robison and Cathy Campbell.