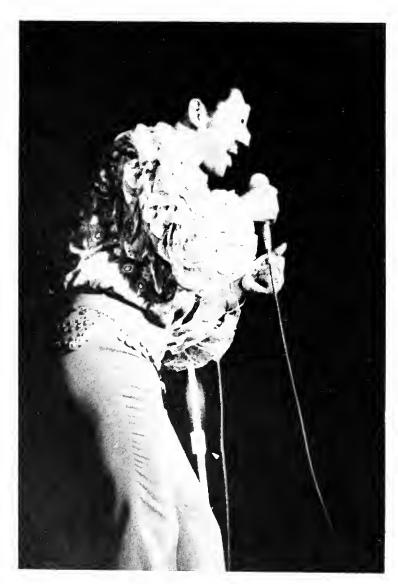

#### Fifth Dimension

The Fifth Dimension entertained before a capacity crowd at the Mid-South Colliseum for this year's Homecoming Concert. One of the most popular jazz soul groups in the country, they sang such hits as "Wedding Bell Blues," "Up, Up, and Away" and "MacArthur Park." Mike Johnson, chairman of the Social Activities Committee of the SGA, booked them before Homecoming a year ago.

Marilyn McCoo, one of the two female vocalists, was unable to appear at the concert, for she was recovering from an appendectomy at St. Jude's Hospital.

During their last song of the evening, "Aquarius / Let the Sunshine in," the Fifth Dimension received a fifteen minute standing ovation from the exhilarated audience.