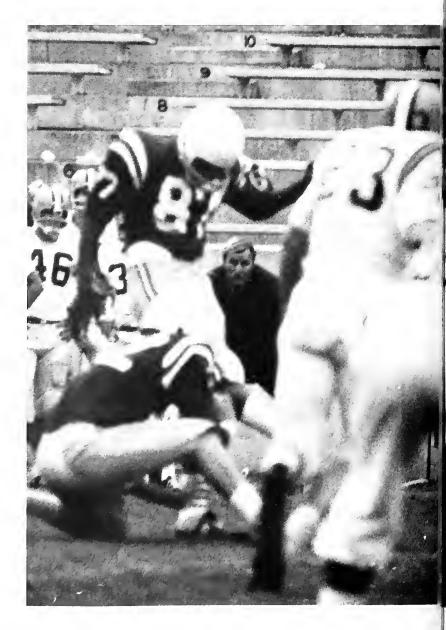

Memphis State's fine offensive line springs "Skeeter" Gowan as he gains part of his 260-yard total on this play.

Fred Almon leads the violent Tiger defense as he gets set to down a Tulsa ball carrier.

Fred Almon, who set up the last touchdown on a fumble recovery, doesn't agree with the referee's call.

Safety Dave Berrong charges upfield with the ball after a dazzling interception.