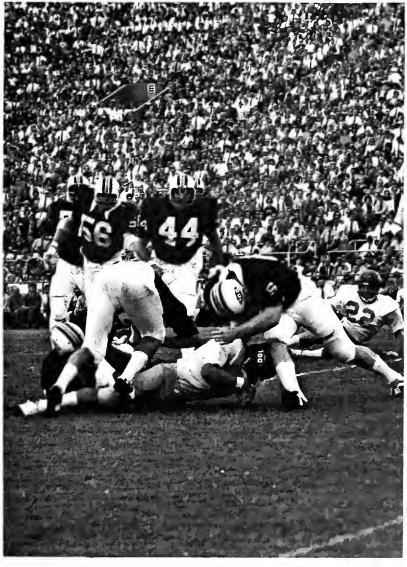

MSU opened with an 88-yard drive in the first period, capped by Danny Pierce's 5-yard run. Next, Jay McCoy smashed over the one in the second stanza, and Pete Weeks' second point after touchdown made it 14-0 at the half. After intermission Pierce again scored before Rick Thurow took over and scored, also.

Weeks kicked a 29-yard field goal to open the 4th quarter. Monsterman Charles Babb picked off a Cincinati pass and strolled 47 yards for his touchdown before Paul Gowan scooted across from 4 yards and then from 9 with Weeks adding all the extra points. With 1:47 left the Bearcats ruined the Tiger shutout on a 5-yard scoring pass to make the final score Tigers 52, Cats 6