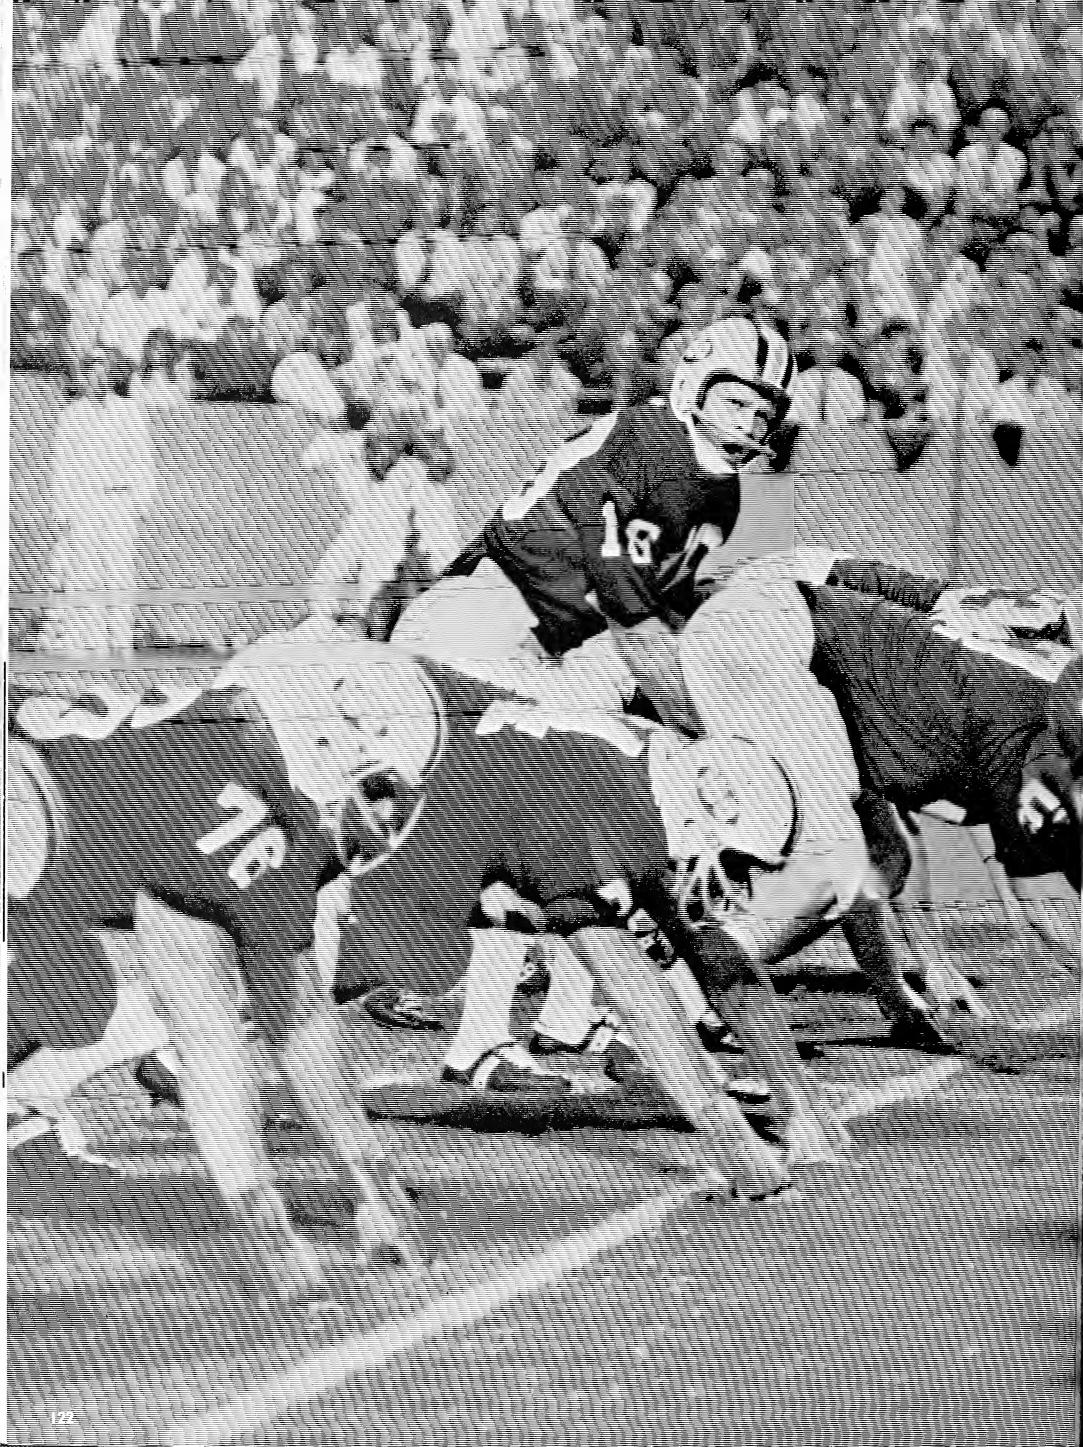

# '69 MVC CHAMPS

Paul "Skeeter" Gowan (20) breaks away for a long gain against Tulsa.

Coach Murphy ponders a crucial decision.

The 1969 Memphis State University football team finished the season with a 8-2 record, and for the second consecutive year won the Missouri Valley Conference Championship. Powered by a driving offense which set season records in rushing, passing and total offense, the Tigers rolled up an average of 32.8 points per game. Defensively, Memphis State was also tough, forcing 34 fumbles and intercepting 23 passes.