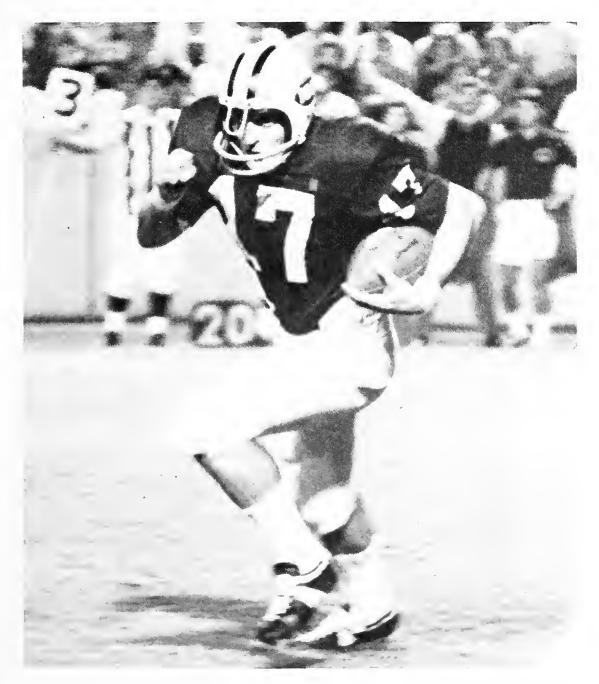

# '69 MVC CHAMPS

Paul "Skeeter" Gowan (20) breaks away for a long gain against Tulsa.

Coach Murphy ponders a crucial decision.

The 1969 Memphis State University football team finished the season with a 8-2 record, and for the second consecutive year won the Missouri Valley Conference Championship. Powered by a driving offense which set season records in rushing, passing and total offense, the Tigers rolled up an average of 32.8 points per game. Defensively, Memphis State was also tough, forcing 34 fumbles and intercepting 23 passes.