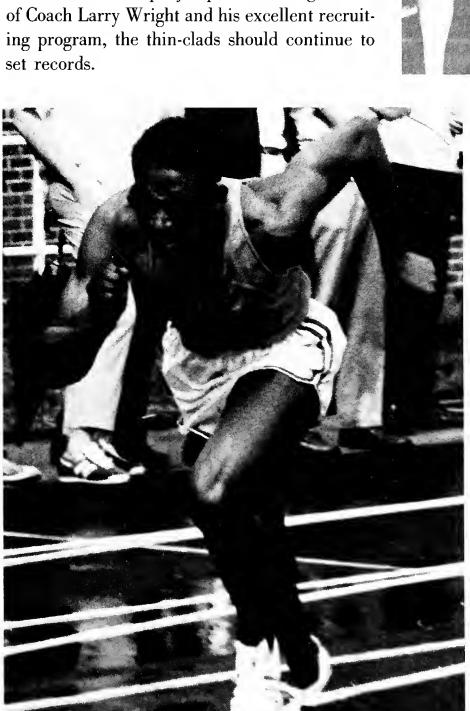

Gerald Tinker starts the anchor lap.

Coach Larry Wright (center) with winning 8-lap relay team (l. to r.) Gerald Tinker, Maurice Knight, Lynn Fox and Raymond Peters.

Charles Shrum cleared 15-6 in pole vault competition.

# Liberty Bowl Track Meet Tiger Ties World Record

Gerald Tinker, a Memphis State freshman from Coral Gables, Florida, stole the thunder in last December's second annual Liberty Bowl Indoor track meet in Memphis when he equalled the world record in the 50-yard dash.

The first sprinter ran the distance in 5.1 seconds to record one of the four victories the Tigers had in finishing behind Tennessee and Villanova and ahead of Arkansas in the meet.

Five school records were set by the Tigers, with Tinker's :05.1 being one of them. David Waldschmidt had a record 6.2 seconds in the 50-yard high hurdles; Raymond Peters, Lynn Fox, Maurice and Tinker had a record 2:18.3 in the 8-lap relay; Knight sailed 23 feet, 8½ inches for a long jump record; and Charles Shrum vaulted 15-6 for a pole vault record.