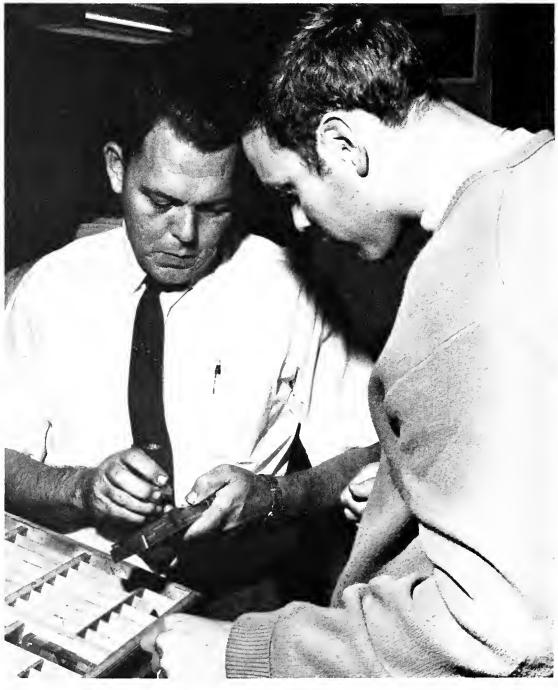

## Arts and Sciences

Toni Martello and Gwen Bowden check the efficiency of commercial disinfectants in bacteriology.

John B. Thomas, assistant professor of journalism, helps a student with a typesetting project.