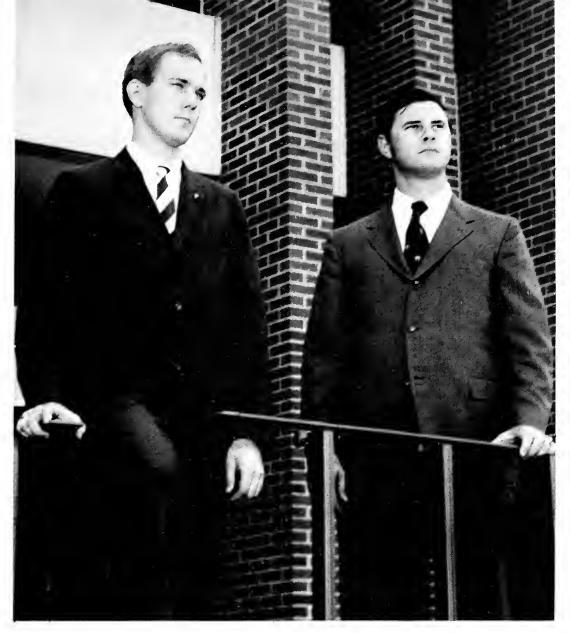

Justices of the Moot Court are (l. to r.) John Houseal, Charles Blitstein, David Howard and Nina Booth.

Officers of the Student Bar Association are David Doten, president, and Roger Fish, vice president.