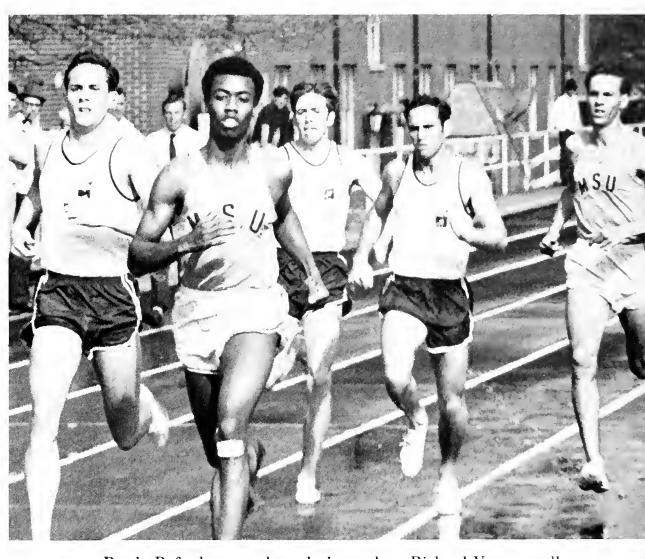

Gerald Tinker starts the anchor lap.

Coach Larry Wright (center) with winning 8-lap relay team (l. to r.) Gerald Tinker, Maurice Knight, Lynn Fox and Raymond Peters.

Charles Shrum cleared 15-6 in pole vault competition.

# Liberty Bowl Track Meet Tiger Ties World Record

Gerald Tinker, a Memphis State freshman from Coral Gables, Florida, stole the thunder in last December's second annual Liberty Bowl Indoor track meet in Memphis when he equalled the world record in the 50-yard dash.

The first sprinter ran the distance in 5.1 seconds to record one of the four victories the Tigers had in finishing behind Tennessee and Villanova and ahead of Arkansas in the meet.

Five school records were set by the Tigers, with Tinker's :05.1 being one of them. David Waldschmidt had a record 6.2 seconds in the 50-yard high hurdles; Raymond Peters, Lynn Fox, Maurice and Tinker had a record 2:18.3 in the 8-lap relay; Knight sailed 23 feet, 8½ inches for a long jump record; and Charles Shrum vaulted 15-6 for a pole vault record.