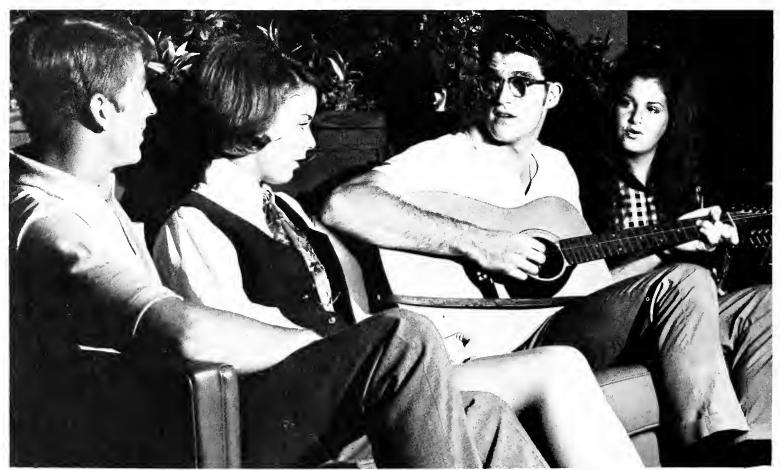

After a tour of the campus, the students were separated into three groups and given the opportunity to attend several panel discussions set up by the SGA.

During lunch they were entertained at the UCPB Habitat. John Buskin played the guitar and sang folk songs for the pleasure of the seniors.

After a short pep rally, buses transported the students to the MSU-Louisville football game.

John Buskin performs during lunch of Leadership Day.

The Tiger attempts to drive one of the buses.

Greek life and residence hall living are described in one of the three discussion groups.