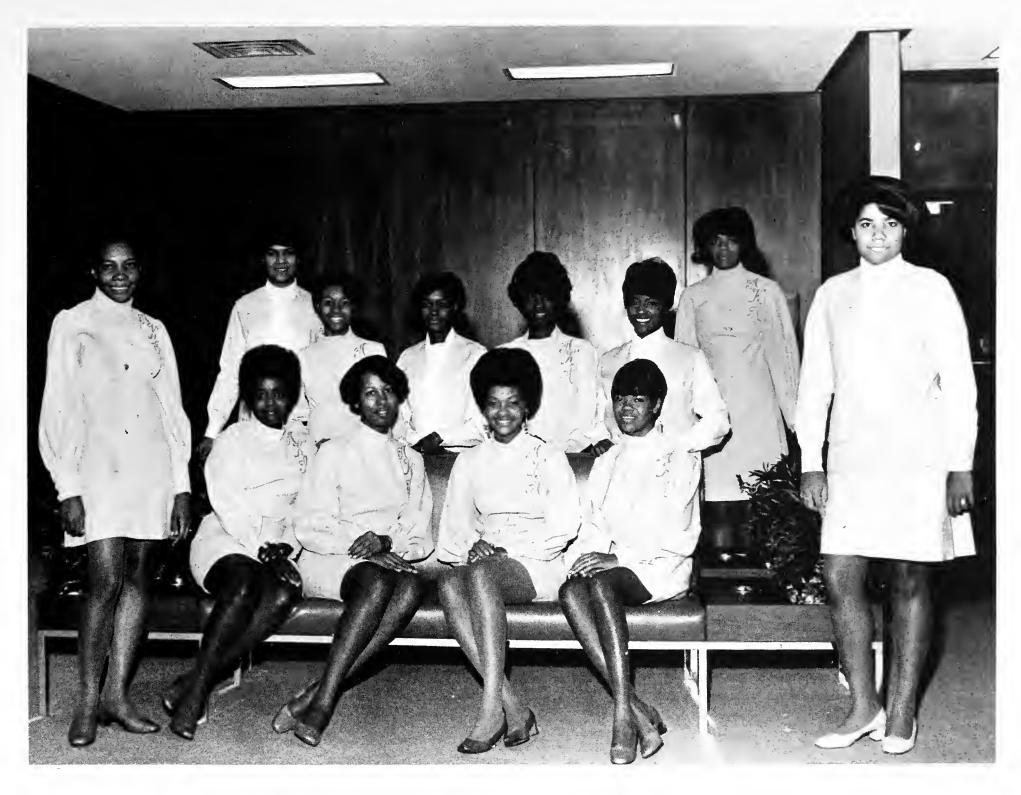

#### **NPHC**

The Memphis State National Panhellenic Council was organized in 1968 at MSU. The Charter members were: Alpha Kappa Alpha, Delta Sigma Theta, Sigma Gamma Rho and Zeta Phi Beta.

The NPHC, an associate member of the Intersorority Council, provided unanimity of thought and action in the conduct of Greek letter collegiate sororities and considered problems of mutual interest to its member organizations.

Members of the NPHC are (l. to r.) Bertha Delapp, Patricia White, Dale Stevenson, Anna Cook, Clara Franklin, Lula Wright, Barbara Tabor, Erma Davis and Cheryl Williams.

Members of the UCPB Executive Board are (l. to r.) Margaret Hall, secretary; Joe Peczi, area director of concerts and production; Teresa Sproul, area director of films and dances; Mike Sutton, vice president of personnel; Pauline Weaver, vice president of public relations; Mary Agnes Welsh, area director of special events, and Ron Jovner, president.