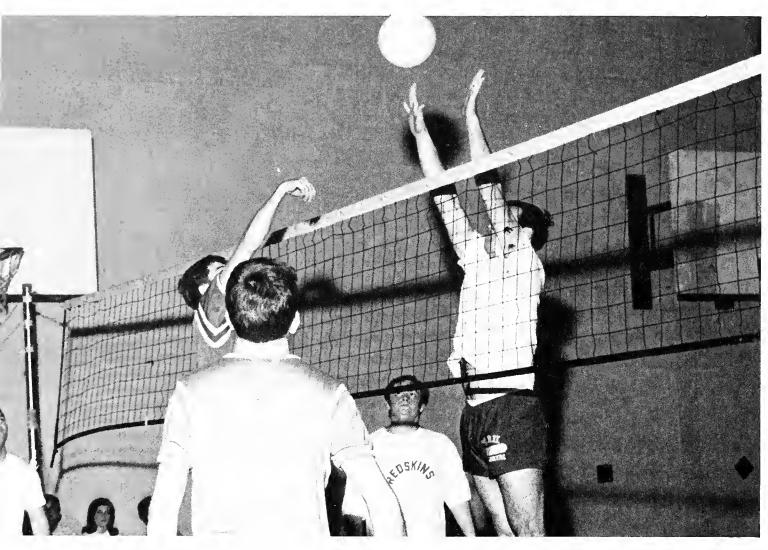

#### **Basketball**

#### Victories Are Few

Memphis State endured its third consecutive losing season in the rough, rugged Missouri Valley Conference. Many experts felt that the MVC was the best basketball conference in the nation. Statistics proved this as there were more players from MVC schools in pro basketball than from any other conference in the country. Although victories were few, the Tigers never quit. At times morale was low, but pride and determination were always high.

Players are (l. to r.) first row: John Lindsey, Bob McKirnan, Joe Proctor, Paul Mann, and Jeff Frost. Second row: James Douglas, Fred Horton, Jerry Hurt, Doug McKinney, Dick Coughenom and Ron Burnett. Third row: Tom Hamby, David Street, Jesse Buchmann, Don Holcomb, Eugene Pendarvis, Pat Beveridge, Tim Morgan and Coach Moe Iba.