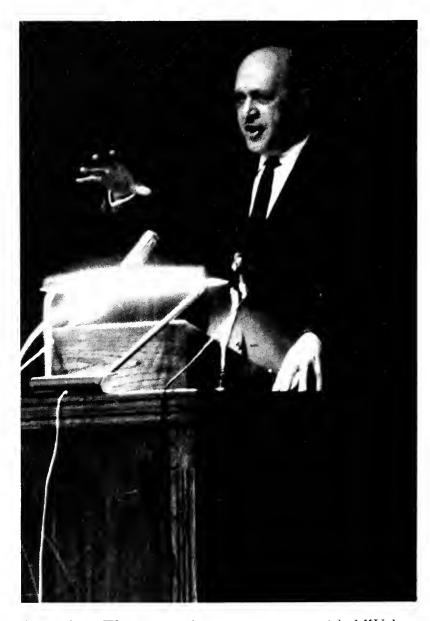

Lecture series which came to the campus included the Goodwyn Institute Lecture Series and the Siedman Series. News commentator Howard K. Smith, *Newsweek* Editor Osborne Eliot, and civil rights leader Dr. Charles Evers were among the prominent lecturers.

Victor Reisel relates highlights of his career as a political journalist.

Dr. Charles Evers dramatically emphasizes his speech on civil rights.

Howard K. Smith, television commentator, elaborates on the changing role of the news media.