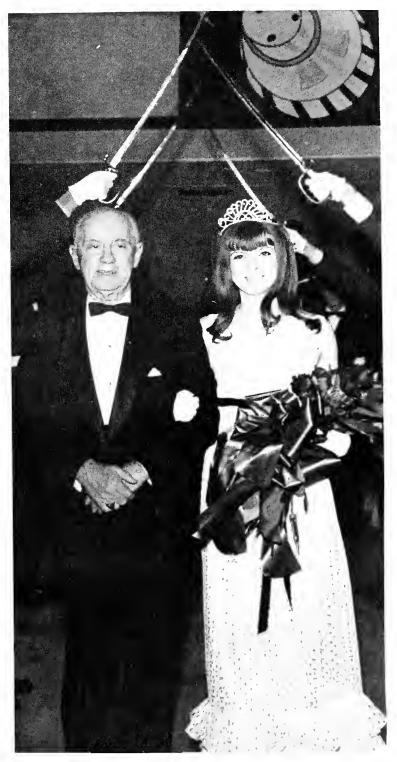

#### LUV Was in the Air

Linda Venable, using the slogan "LUV Is in the Air," was announced the 1969 MSU Homecoming Queen during intermission of the Fifth Dimension Concert.

Pi Beta Phi's candidate, Linda is a junior from Memphis. She is majoring in home economics and fashion merchandizing.