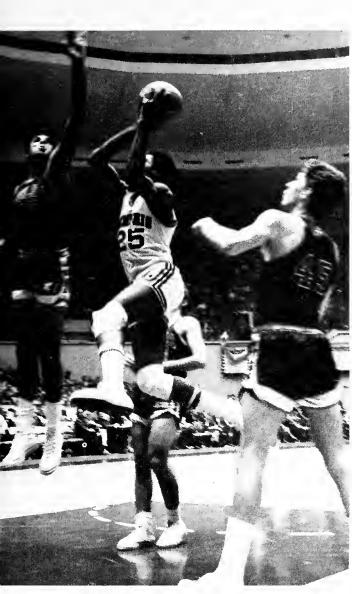

#### **Basketball**

#### Victories Are Few

Memphis State endured its third consecutive losing season in the rough, rugged Missouri Valley Conference. Many experts felt that the MVC was the best basketball conference in the nation. Statistics proved this as there were more players from MVC schools in pro basketball than from any other conference in the country. Although victories were few, the Tigers never quit. At times morale was low, but pride and determination were always high.

Players are (l. to r.) first row: John Lindsey, Bob McKirnan, Joe Proctor, Paul Mann, and Jeff Frost. Second row: James Douglas, Fred Horton, Jerry Hurt, Doug McKinney, Dick Coughenom and Ron Burnett. Third row: Tom Hamby, David Street, Jesse Buchmann, Don Holcomb, Eugene Pendarvis, Pat Beveridge, Tim Morgan and Coach Moe Iba.