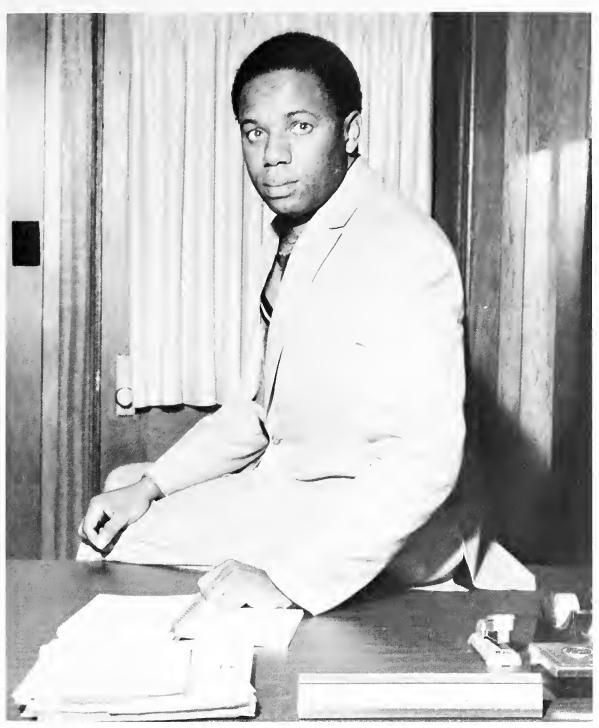

 ${\bf David\ Clayton-Thomas\ of\ Blood,\ Sweat\ and\ Tears\ cap-}$ tivates the audience at the SGA sponsored concert.

Jesse Feldman, president of the Inter-Faith Council, prepares for a meeting.

# University Inter-Faith Council

The Memphis State Inter-Faith Council united the religious organizations on campus, sponsoring and promoting religious activities among the students.

The Inter-Faith Council consisted of two members from each organization, but any members could attend the meetings. The council met to discuss current problems pertaining to their groups and to exchange ideas for the betterment of interdenominational relationships.