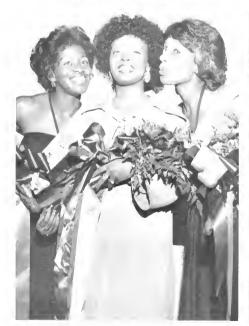

## Homecoming

Miss North Carolina Central University

DeEdgra Fozard

Charlisa Davis

**ATTENDENTS** 

Linda Jackson

## And Behold A Queen Is Crowned . . .

Miss NCCU

She wears a crown and title unlike all others. She is truly "The Essence Of You". The smile she carries upon her face is the glow that makes NCCU shine.

The beginning — Mrs. Keck, Miss NCC of 1929 to now, Miss De-Edgra Fozard, Miss NCCU of 1975. Can you tell the difference? At NCCU, there is unlimited Beauty!!!!!