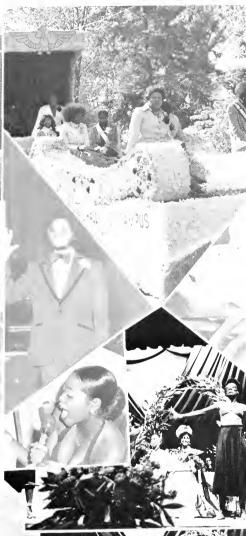

## Homecoming

Miss North Carolina Central University

DeEdgra Fozard

Charlisa Davis

**ATTENDENTS** 

Linda Jackson

## And Behold A Queen Is Crowned . . .

Miss NCCU

She wears a crown and title unlike all others. She is truly "The Essence Of You". The smile she carries upon her face is the glow that makes NCCU shine.

The beginning — Mrs. Keck, Miss NCC of 1929 to now, Miss De-Edgra Fozard, Miss NCCU of 1975. Can you tell the difference? At NCCU, there is unlimited Beauty!!!!!