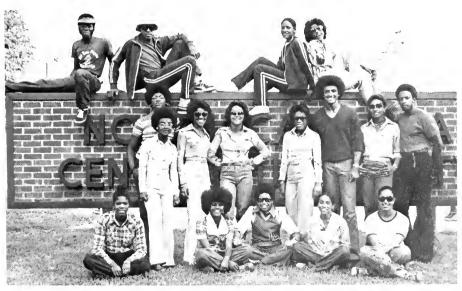

#### The Essence of You

The Essence of You commemorates the 50th Anniversary of North Carolina Central University. It is displaying what mutual co-operation and understanding by the alumni, faculty, students and community have produced for the betterment of society and for the individual.

It depicts the struggle of people trying to attain freedom in themselves, self esteem and knowledge. It portrays the gaining of power economically, socially, physically and mentally by people to promote, maintain, influence, regulate and control a unity over their community and their lives. Without this struggle there would be no progress.

The Essence of You is saying that "You" as a part of North Carolina Central University have self respect, self awareness, self identity and through the progression of time has shown self esteem for what you love and hope for. It is saying that "You" have made North Carolina Central University a monument of intellectualism, truth, service and progress.