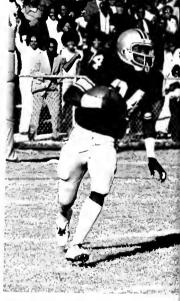

#### **RONNIE RAY**

His 44.45 victory in the Pan-American 400 meters was a big one to Ron Ray. It not only gave him his first major international gold medal, but perhaps more importantly, it also marked Ron Ray's return to world-class quarter-miling.

It has been a long, uphill grind from a high school record 45.8 440 as a prep senior in 1972. His first two years at North Carolina Central University were marked by frustrating injuries and a disappointing stall in what he knows should have been a world class career.

The 1975 season was a little better, as he won the NAIA title in a near PR 46.04. But at the NCAA he

## Sports

ran last in his semi and didn't even try the AAU, he kept training through, and got a big break when a spot came open on the US mile relay team for the match against West Germany and Africa. Ray was called in and he responded with a 46.6 lead-off on the 3:02.4 world record.

Then he cut his best to 45.42m in taking the Pan-Am Trials. He wanted to run 44.8 at the Games, he said. He did even better, zipping 44.45, fourth-quickest automatic time ever (only the first three in the '68 Olympic final are faster) to best last year's No. 1, Alberto Juantorena of Cuba. He finished off a stellar comeback anchoring the US 1600 relayists to victory.