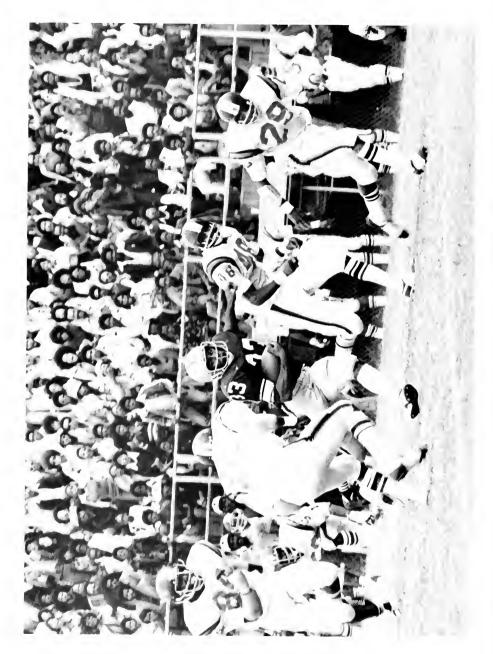

#### NCCU VS SCSC

The war between the Eagle and the stunted Bulldog, who stooped so low as to enter Eagleland, was fought on that well known field of O'Kelly. The famous battle took place on November 1, 1975 at 1:30 p.m. This famous battle attracted people from all over the world. (It was a sin to disturb this Eagle and all his family.) This mightly bird swooped down from atop his mountain onto the battle field and prepared to meet his opponent.

The whistle blew for the battle to begin. The strategy of the generals was the same. The battle began to see-saw back and forth across the field. The Eagle

would deliver a mighty blow, the crowd would go up in an uproar, the Bulldog would come back with a counter attack that made the crowd go up in boo's. All of a sudden the Eagle was in a deadlock, nowhere to go, nothing to do. The crowd relaxed while the Eagle returned to the top of his mountain to make plans for the second half. After the half time discussion, the Eagle came from his mountain with a new look, which showed in the second half kick-off. Third quarter the Eagle clipped the Bulldog's tail shorter than it already was, then he plucked his left eye out with 2 minutes left in the third quarter. In the beginning of the fourth quarter, the Eagle was really fired up. He plucked the Bulldog's other eye out, by the end of the fourth quarter, the Bulldog had lost his life and the Eagle was victorious again. Able to fly faster than a speedy 747. Able to leap the highest mountain, and stronger than any other bird that flys.

Eagles 6 — Bulldogs 3

Swearing In Of Officers

EAGLES!

In The Spirit Of The Eagle

Dale Pelsey
Freshman From
Fayetteville, N.C.
Sing's
Lift Every Voice