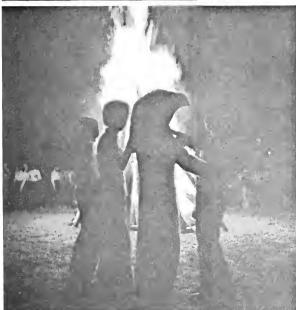

hi Vernolda Mack



Miss Alpha Phi Omega LaVerne Williams



Miss ExUmbra Dianne Evans



Miss Chi Eta Phi Cathy Badgett



Miss Annie Day Shepard Stephanie Hardin



Miss C. T. Willis Business Club Vertella Solomon



Miss Purple & Gold Sonja Watford



Miss History Joyce Blackwell



Mr. & Miss Kilabectu Walter Davis & Margie Lilley



Miss Latham Hall Wanda Simpson



Miss Chidley Hall Sandra Redmond



Miss Eagleson Hall Sharon Anderson



Miss Echo Cynthia Bennett



Miss Junior Phyllis Parker



Miss Senior Brenda Lee



Miss Dance Group Carmen James



Miss PEP Squad Minnie Williamson



Miss ROTC Linda Goolsby



Miss Student Union Juanita Blackwell



Miss Tau Beta Sigma Linda Allen



Miss Freshman Beverly Powell



Miss Sophomore Tanya McCoy



Miss Baynes Denise Floyd



















"The Essence of You" — the reflection of that which is you in relation to fashion. Fashion has gone through many different changes. Very short afros . . . , coats with fur . . . , slinky gowns . . . , mouton coats like grandma used to wear . . . , of course the long and short of it. Let's not forget the "LEATHERS". Men are in the swing of things too. There ain't nothing finer than a man in a suit being "CLEAN". Even at night we must be fashionable, you can't go to bed looking "SHAKEY"! And no fashion show is complete without entertainment which "CENTRAL" is full of.









October 30 must have marked one of the most electrifying musical experiences ever before witnessed in B. N. Duke. The Roy Ayers Ensemble shocked an inner feeling probably unaware of to most people. It smoked.