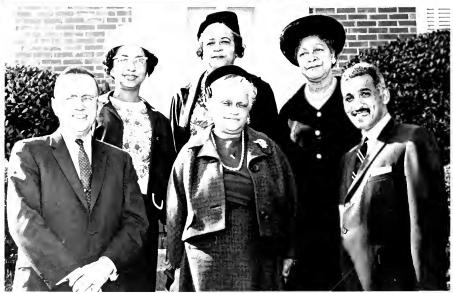

## NCCU CELEBRATES 50 YEARS AS A STATE SUPPORTED COLLEGE

PARTICIPANTS
IN THE 50th
YEAR ANNIVERSARY
OF
NCCU
FOUNDER'S
DAY

DR. SHEPARD'S FAMILY PICTURED WITH DR. SAMUEL MASSIE (The other gentleman is unidentified)