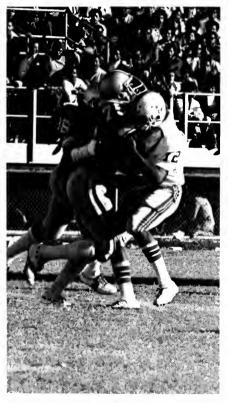

#### NCCU VS SCSC

The war between the Eagle and the stunted Bulldog, who stooped so low as to enter Eagleland, was fought on that well known field of O'Kelly. The famous battle took place on November 1, 1975 at 1:30 p.m. This famous battle attracted people from all over the world. (It was a sin to disturb this Eagle and all his family.) This mightly bird swooped down from atop his mountain onto the battle field and prepared to meet his opponent.

The whistle blew for the battle to begin. The strategy of the generals was the same. The battle began to see-saw back and forth across the field. The Eagle

would deliver a mighty blow, the crowd would go up in an uproar, the Bulldog would come back with a counter attack that made the crowd go up in boo's. All of a sudden the Eagle was in a deadlock, nowhere to go, nothing to do. The crowd relaxed while the Eagle returned to the top of his mountain to make plans for the second half. After the half time discussion, the Eagle came from his mountain with a new look, which showed in the second half kick-off. Third quarter the Eagle clipped the Bulldog's tail shorter than it already was, then he plucked his left eye out with 2 minutes left in the third quarter. In the beginning of the fourth quarter, the Eagle was really fired up. He plucked the Bulldog's other eye out, by the end of the fourth quarter, the Bulldog had lost his life and the Eagle was victorious again. Able to fly faster than a speedy 747. Able to leap the highest mountain, and stronger than any other bird that flys.

Eagles 6 — Bulldogs 3

Swearing In Of Officers

EAGLES!

In The Spirit Of The Eagle

Dale Pelsey
Freshman From
Fayetteville, N.C.
Sing's
Lift Every Voice