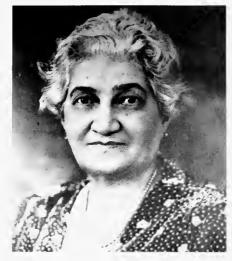

# ANNIE D. SHEPARD WIFE OF FOUNDER AND AUTHOR OF NCCU'S ALMA MATER

#### **ALMA MATER**

Mrs. Annie Day Shepard apparently held only one title at this university her husband founded in 1910. For three years she was identified as Matron of the Dining Hall. For thirtysix years Mrs. Shepard was devoted to counseling students. If not for her efforts in helping students, many of them would not have achieved their wants and wishes.

Mrs. Shepard was the author to the words to the university's Alma Mater, whose three verses are still sung today. Mrs. Shepard died February 8, 1947. Her funeral was conducted on the following Monday. That morning an address by Langston Hughes was scheduled on the N.C.C.U. campus. The celebrated poet dedicated a poem, "Dear Lovely Death" to Mrs. Shepard.

Mrs. Shepard was married to James E. Shepard November 7, 1895. To their union, two daughter's were born — Majorie and Annie Day.

"Dear Old N.C.C."

The sloping hills, the verdant green The lovely blossoms' beauteous sheen Surround our college proud and gay, Where wave our colors Maroon and Gray What matters it how far we roam, Our thots will oft return to home And hearts will e'er be true to thee, Our Alma Mater N.C.C.