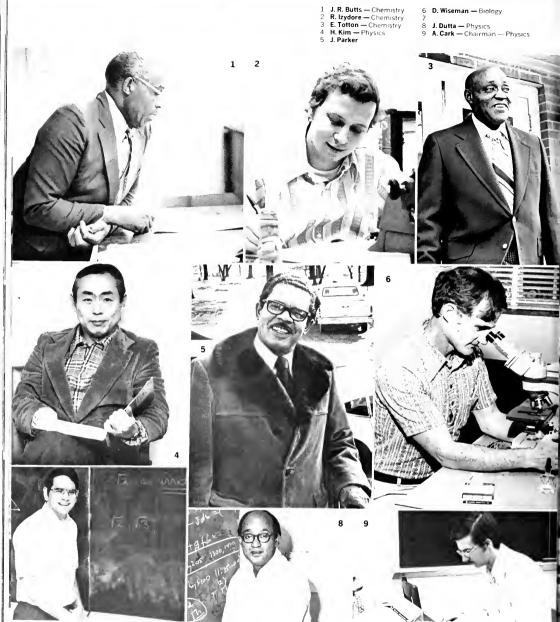

# PROGRESS AT THE OLD EAGLE'S NEST

THE NEW
ADDITION TO
THE JAMES
E. SHEPARD
MEMORIAL
LIBRARY

Addition to the Fine Arts Building

The Communications Building will house Dramatic Art, English and Modern Foreign Languages.