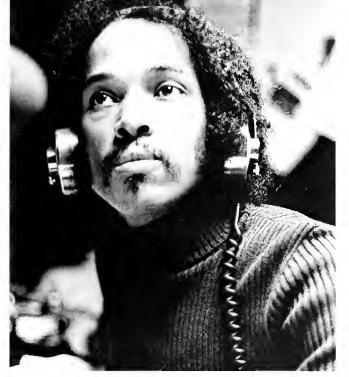

#### **RONNIE RAY**

His 44.45 victory in the Pan-American 400 meters was a big one to Ron Ray. It not only gave him his first major international gold medal, but perhaps more importantly, it also marked Ron Ray's return to world-class quarter-miling.

It has been a long, uphill grind from a high school record 45.8 440 as a prep senior in 1972. His first two years at North Carolina Central University were marked by frustrating injuries and a disappointing stall in what he knows should have been a world class career.

The 1975 season was a little better, as he won the NAIA title in a near PR 46.04. But at the NCAA he

## Sports

ran last in his semi and didn't even try the AAU, he kept training through, and got a big break when a spot came open on the US mile relay team for the match against West Germany and Africa. Ray was called in and he responded with a 46.6 lead-off on the 3:02.4 world record.

Then he cut his best to 45.42m in taking the Pan-Am Trials. He wanted to run 44.8 at the Games, he said. He did even better, zipping 44.45, fourth-quickest automatic time ever (only the first three in the '68 Olympic final are faster) to best last year's No. 1, Alberto Juantorena of Cuba. He finished off a stellar comeback anchoring the US 1600 relayists to victory.