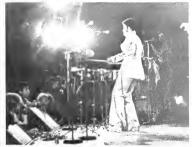

October 30 must have marked one of the most electrifying musical experiences ever before witnessed in B. N. Duke. The Roy Ayers Ensemble shocked an inner feeling probably unaware of to most people. It smoked... smoked through intermission with cans, drums, and rhythm to a cooking second half so boiling hot, that even today, one of the most talked about experiences is that intoxicating Roy Ayers Performance...

... and on October 31, 1975, NCCU turned out to see The Jimmy Castor Bunch turn out the gym and see just how far Parliament-Funkadelic would actually freak out. Everybody was there — F---ed Up!! It was truly HOMECOMING at the Eagle's Nest. Sho' You're Right!!!!!!!!!