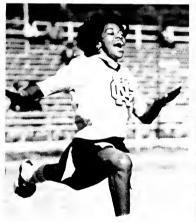

#### **RONNIE RAY**

His 44.45 victory in the Pan-American 400 meters was a big one to Ron Ray. It not only gave him his first major international gold medal, but perhaps more importantly, it also marked Ron Ray's return to world-class quarter-miling.

It has been a long, uphill grind from a high school record 45.8 440 as a prep senior in 1972. His first two years at North Carolina Central University were marked by frustrating injuries and a disappointing stall in what he knows should have been a world class career.

The 1975 season was a little better, as he won the NAIA title in a near PR 46.04. But at the NCAA he

## Sports

ran last in his semi and didn't even try the AAU, he kept training through, and got a big break when a spot came open on the US mile relay team for the match against West Germany and Africa. Ray was called in and he responded with a 46.6 lead-off on the 3:02.4 world record.

Then he cut his best to 45.42m in taking the Pan-Am Trials. He wanted to run 44.8 at the Games, he said. He did even better, zipping 44.45, fourth-quickest automatic time ever (only the first three in the '68 Olympic final are faster) to best last year's No. 1, Alberto Juantorena of Cuba. He finished off a stellar comeback anchoring the US 1600 relayists to victory.