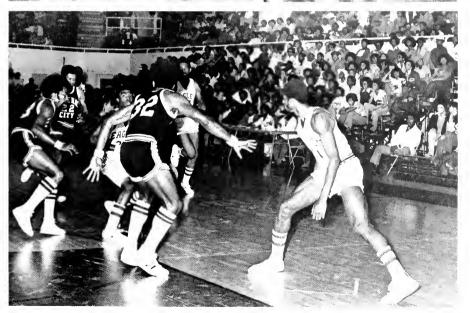

#### NCCU VS SCSC

The war between the Eagle and the stunted Bulldog, who stooped so low as to enter Eagleland, was fought on that well known field of O'Kelly. The famous battle took place on November 1, 1975 at 1:30 p.m. This famous battle attracted people from all over the world. (It was a sin to disturb this Eagle and all his family.) This mightly bird swooped down from atop his mountain onto the battle field and prepared to meet his opponent.

The whistle blew for the battle to begin. The strategy of the generals was the same. The battle began to see-saw back and forth across the field. The Eagle

would deliver a mighty blow, the crowd would go up in an uproar, the Bulldog would come back with a counter attack that made the crowd go up in boo's. All of a sudden the Eagle was in a deadlock, nowhere to go, nothing to do. The crowd relaxed while the Eagle returned to the top of his mountain to make plans for the second half. After the half time discussion, the Eagle came from his mountain with a new look, which showed in the second half kick-off. Third quarter the Eagle clipped the Bulldog's tail shorter than it already was, then he plucked his left eye out with 2 minutes left in the third quarter. In the beginning of the fourth quarter, the Eagle was really fired up. He plucked the Bulldog's other eye out, by the end of the fourth quarter, the Bulldog had lost his life and the Eagle was victorious again. Able to fly faster than a speedy 747. Able to leap the highest mountain, and stronger than any other bird that flys.

Eagles 6 — Bulldogs 3

Swearing In Of Officers

EAGLES!

In The Spirit Of The Eagle

Dale Pelsey
Freshman From
Fayetteville, N.C.
Sing's
Lift Every Voice