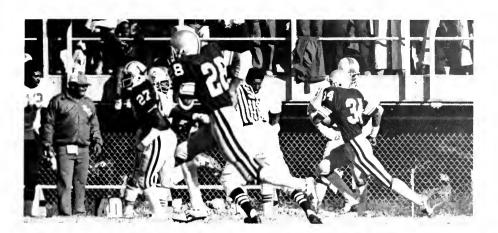

#### NCCU VS SCSC

The war between the Eagle and the stunted Bulldog, who stooped so low as to enter Eagleland, was fought on that well known field of O'Kelly. The famous battle took place on November 1, 1975 at 1:30 p.m. This famous battle attracted people from all over the world. (It was a sin to disturb this Eagle and all his family.) This mightly bird swooped down from atop his mountain onto the battle field and prepared to meet his opponent.

The whistle blew for the battle to begin. The strategy of the generals was the same. The battle began to see-saw back and forth across the field. The Eagle

would deliver a mighty blow, the crowd would go up in an uproar, the Bulldog would come back with a counter attack that made the crowd go up in boo's. All of a sudden the Eagle was in a deadlock, nowhere to go, nothing to do. The crowd relaxed while the Eagle returned to the top of his mountain to make plans for the second half. After the half time discussion, the Eagle came from his mountain with a new look, which showed in the second half kick-off. Third quarter the Eagle clipped the Bulldog's tail shorter than it already was, then he plucked his left eye out with 2 minutes left in the third quarter. In the beginning of the fourth quarter, the Eagle was really fired up. He plucked the Bulldog's other eye out, by the end of the fourth quarter, the Bulldog had lost his life and the Eagle was victorious again. Able to fly faster than a speedy 747. Able to leap the highest mountain, and stronger than any other bird that flys.

Eagles 6 — Bulldogs 3

Swearing In Of Officers

EAGLES!

In The Spirit Of The Eagle

Dale Pelsey
Freshman From
Fayetteville, N.C.
Sing's
Lift Every Voice