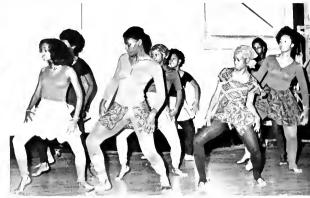

## **STROLLING DOWN**

Constance Black, a former Miss North Carolina College

#### **MEMORY LANE**

Good Ole NCC