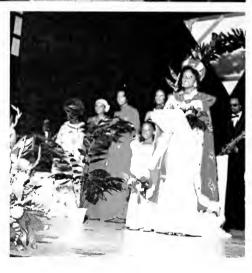

## Homecoming

Miss North Carolina Central University

DeEdgra Fozard

Charlisa Davis

**ATTENDENTS** 

Linda Jackson

## And Behold A Queen Is Crowned . . .

Miss NCCU

She wears a crown and title unlike all others. She is truly "The Essence Of You". The smile she carries upon her face is the glow that makes NCCU shine.

The beginning — Mrs. Keck, Miss NCC of 1929 to now, Miss De-Edgra Fozard, Miss NCCU of 1975. Can you tell the difference? At NCCU, there is unlimited Beauty!!!!!