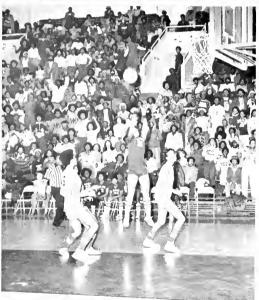

## Sports

ran last in his semi and didn't even try the AAU, he kept training through, and got a big break when a spot came open on the US mile relay team for the match against West Germany and Africa. Ray was called in and he responded with a 46.6 lead-off on the 3:02.4 world record.

Then he cut his best to 45.42m in taking the Pan-Am Trials. He wanted to run 44.8 at the Games, he said. He did even better, zipping 44.45, fourth-quickest automatic time ever (only the first three in the '68 Olympic final are faster) to best last year's No. 1, Alberto Juantorena of Cuba. He finished off a stellar comeback anchoring the US 1600 relayists to victory.