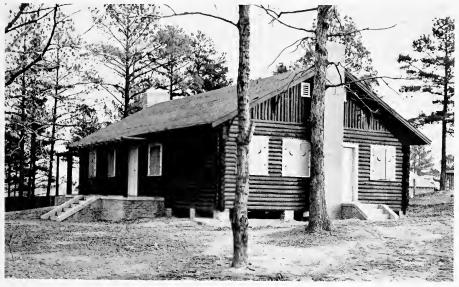

THE LOG CABIN WAS USED AS A RECREATIONAL FACILITY DURING THE EARLY YEARS OF NCCU