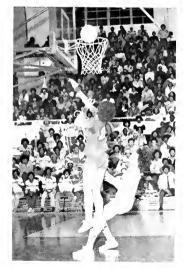

#### NCCU VS SCSC

The war between the Eagle and the stunted Bulldog, who stooped so low as to enter Eagleland, was fought on that well known field of O'Kelly. The famous battle took place on November 1, 1975 at 1:30 p.m. This famous battle attracted people from all over the world. (It was a sin to disturb this Eagle and all his family.) This mightly bird swooped down from atop his mountain onto the battle field and prepared to meet his opponent.

The whistle blew for the battle to begin. The strategy of the generals was the same. The battle began to see-saw back and forth across the field. The Eagle

would deliver a mighty blow, the crowd would go up in an uproar, the Bulldog would come back with a counter attack that made the crowd go up in boo's. All of a sudden the Eagle was in a deadlock, nowhere to go, nothing to do. The crowd relaxed while the Eagle returned to the top of his mountain to make plans for the second half. After the half time discussion, the Eagle came from his mountain with a new look, which showed in the second half kick-off. Third quarter the Eagle clipped the Bulldog's tail shorter than it already was, then he plucked his left eye out with 2 minutes left in the third quarter. In the beginning of the fourth quarter, the Eagle was really fired up. He plucked the Bulldog's other eye out, by the end of the fourth quarter, the Bulldog had lost his life and the Eagle was victorious again. Able to fly faster than a speedy 747. Able to leap the highest mountain, and stronger than any other bird that flys.