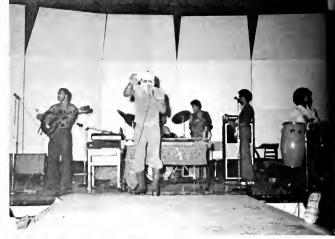

October 30 must have marked one of the most electrifying musical experiences ever before witnessed in B. N. Duke. The Roy Ayers Ensemble shocked an inner feeling probably unaware of to most people. It smoked... smoked through intermission with cans, drums, and rhythm to a cooking second half so boiling hot, that even today, one of the most talked about experiences is that intoxicating Roy Ayers Performance...

... and on October 31, 1975, NCCU turned out to see The Jimmy Castor Bunch turn out the gym and see just how far Parliament-Funkadelic would actually freak out. Everybody was there — F---ed Up!! It was truly HOMECOMING at the Eagle's Nest. Sho' You're Right!!!!!!!!!