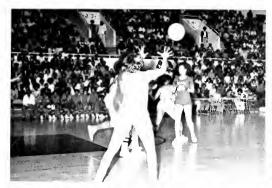

#### **RONNIE RAY**

His 44.45 victory in the Pan-American 400 meters was a big one to Ron Ray. It not only gave him his first major international gold medal, but perhaps more importantly, it also marked Ron Ray's return to world-class quarter-miling.

It has been a long, uphill grind from a high school record 45.8 440 as a prep senior in 1972. His first two years at North Carolina Central University were marked by frustrating injuries and a disappointing stall in what he knows should have been a world class career.

The 1975 season was a little better, as he won the NAIA title in a near PR 46.04. But at the NCAA he