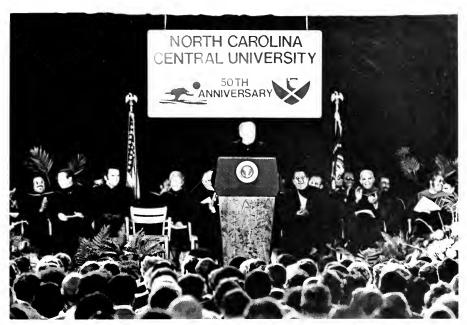

PRESIDENT GERALD FORD SPEAKS AT NCCU FOR 50th ANNIVERSARY

MEMORIAL SERVICES FOR DR. SHEPARD AT FOUNDER'S DAY ACTIVITIES