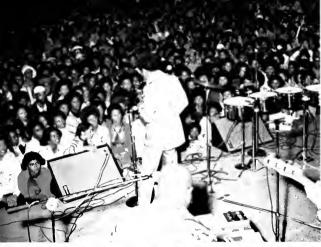

October 30 must have marked one of the most electrifying musical experiences ever before witnessed in B. N. Duke. The Roy Ayers Ensemble shocked an inner feeling probably unaware of to most people. It smoked... smoked through intermission with cans, drums, and rhythm to a cooking second half so boiling hot, that even today, one of the most talked about experiences is that intoxicating Roy Ayers Performance...

... and on October 31, 1975, NCCU turned out to see The Jimmy Castor Bunch turn out the gym and see just how far Parliament-Funkadelic would actually freak out. Everybody was there — F---ed Up!! It was truly HOMECOMING at the Eagle's Nest. Sho' You're Right!!!!!!!!!