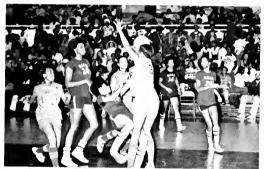

#### NCCU VS SCSC

The war between the Eagle and the stunted Bulldog, who stooped so low as to enter Eagleland, was fought on that well known field of O'Kelly. The famous battle took place on November 1, 1975 at 1:30 p.m. This famous battle attracted people from all over the world. (It was a sin to disturb this Eagle and all his family.) This mightly bird swooped down from atop his mountain onto the battle field and prepared to meet his opponent.

The whistle blew for the battle to begin. The strategy of the generals was the same. The battle began to see-saw back and forth across the field. The Eagle

would deliver a mighty blow, the crowd would go up in an uproar, the Bulldog would come back with a counter attack that made the crowd go up in boo's. All of a sudden the Eagle was in a deadlock, nowhere to go, nothing to do. The crowd relaxed while the Eagle returned to the top of his mountain to make plans for the second half. After the half time discussion, the Eagle came from his mountain with a new look, which showed in the second half kick-off. Third quarter the Eagle clipped the Bulldog's tail shorter than it already was, then he plucked his left eye out with 2 minutes left in the third quarter. In the beginning of the fourth quarter, the Eagle was really fired up. He plucked the Bulldog's other eye out, by the end of the fourth quarter, the Bulldog had lost his life and the Eagle was victorious again. Able to fly faster than a speedy 747. Able to leap the highest mountain, and stronger than any other bird that flys.