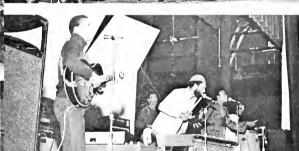

October 30 must have marked one of the most electrifying musical experiences ever before witnessed in B. N. Duke. The Roy Ayers Ensemble shocked an inner feeling probably unaware of to most people. It smoked... smoked through intermission with cans, drums, and rhythm to a cooking second half so boiling hot, that even today, one of the most talked about experiences is that intoxicating Roy Ayers Performance...

... and on October 31, 1975, NCCU turned out to see The Jimmy Castor Bunch turn out the gym and see just how far Parliament-Funkadelic would actually freak out. Everybody was there — F---ed Up!! It was truly HOMECOMING at the Eagle's Nest. Sho' You're Right!!!!!!!!!