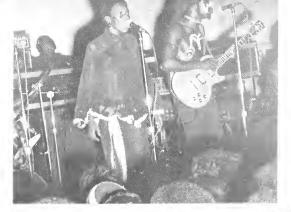

October 30 must have marked one of the most electrifying musical experiences ever before witnessed in B. N. Duke. The Roy Ayers Ensemble shocked an inner feeling probably unaware of to most people. It smoked... smoked through intermission with cans, drums, and rhythm to a cooking second half so boiling hot, that even today, one of the most talked about experiences is that intoxicating Roy Ayers Performance...

... and on October 31, 1975, NCCU turned out to see The Jimmy Castor Bunch turn out the gym and see just how far Parliament-Funkadelic would actually freak out. Everybody was there — F---ed Up!! It was truly HOMECOMING at the Eagle's Nest. Sho' You're Right!!!!!!!!!