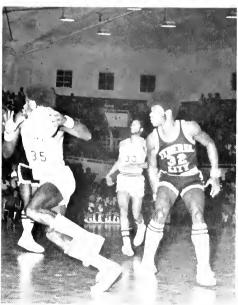

#### NCCU VS SCSC

The war between the Eagle and the stunted Bulldog, who stooped so low as to enter Eagleland, was fought on that well known field of O'Kelly. The famous battle took place on November 1, 1975 at 1:30 p.m. This famous battle attracted people from all over the world. (It was a sin to disturb this Eagle and all his family.) This mightly bird swooped down from atop his mountain onto the battle field and prepared to meet his opponent.

The whistle blew for the battle to begin. The strategy of the generals was the same. The battle began to see-saw back and forth across the field. The Eagle

would deliver a mighty blow, the crowd would go up in an uproar, the Bulldog would come back with a counter attack that made the crowd go up in boo's. All of a sudden the Eagle was in a deadlock, nowhere to go, nothing to do. The crowd relaxed while the Eagle returned to the top of his mountain to make plans for the second half. After the half time discussion, the Eagle came from his mountain with a new look, which showed in the second half kick-off. Third quarter the Eagle clipped the Bulldog's tail shorter than it already was, then he plucked his left eye out with 2 minutes left in the third quarter. In the beginning of the fourth quarter, the Eagle was really fired up. He plucked the Bulldog's other eye out, by the end of the fourth quarter, the Bulldog had lost his life and the Eagle was victorious again. Able to fly faster than a speedy 747. Able to leap the highest mountain, and stronger than any other bird that flys.

Eagles 6 — Bulldogs 3

Swearing In Of Officers

EAGLES!

In The Spirit Of The Eagle

Dale Pelsey
Freshman From
Fayetteville, N.C.
Sing's
Lift Every Voice