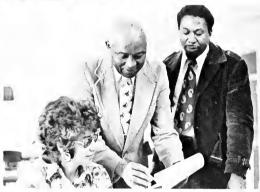

## NCCU CELEBRATES 50 YEARS AS A STATE SUPPORTED COLLEGE

PARTICIPANTS
IN THE 50th
YEAR ANNIVERSARY
OF
NCCU
FOUNDER'S
DAY

DR. SHEPARD'S FAMILY PICTURED WITH DR. SAMUEL MASSIE (The other gentleman is unidentified)