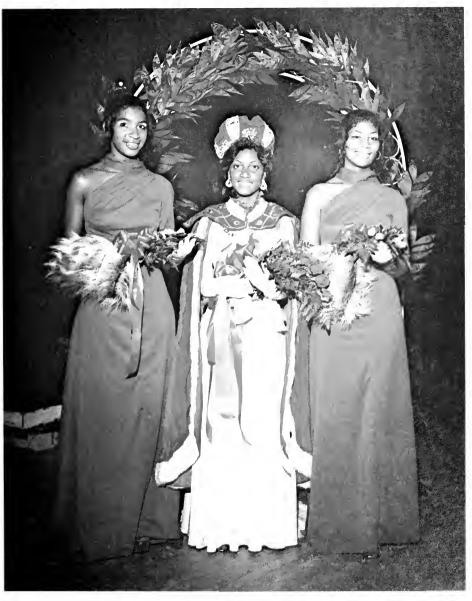

## Homecoming

Miss North Carolina Central University

DeEdgra Fozard

Charlisa Davis

**ATTENDENTS** 

Linda Jackson

## And Behold A Queen Is Crowned . . .

Miss NCCU

She wears a crown and title unlike all others. She is truly "The Essence Of You". The smile she carries upon her face is the glow that makes NCCU shine.

The beginning — Mrs. Keck, Miss NCC of 1929 to now, Miss De-Edgra Fozard, Miss NCCU of 1975. Can you tell the difference? At NCCU, there is unlimited Beauty!!!!!