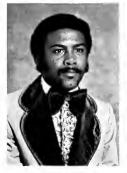

#### **RONNIE RAY**

His 44.45 victory in the Pan-American 400 meters was a big one to Ron Ray. It not only gave him his first major international gold medal, but perhaps more importantly, it also marked Ron Ray's return to world-class quarter-miling.

It has been a long, uphill grind from a high school record 45.8 440 as a prep senior in 1972. His first two years at North Carolina Central University were marked by frustrating injuries and a disappointing stall in what he knows should have been a world class career.

The 1975 season was a little better, as he won the NAIA title in a near PR 46.04. But at the NCAA he

## Sports

ran last in his semi and didn't even try the AAU, he kept training through, and got a big break when a spot came open on the US mile relay team for the match against West Germany and Africa. Ray was called in and he responded with a 46.6 lead-off on the 3:02.4 world record.

Then he cut his best to 45.42m in taking the Pan-Am Trials. He wanted to run 44.8 at the Games, he said. He did even better, zipping 44.45, fourth-quickest automatic time ever (only the first three in the '68 Olympic final are faster) to best last year's No. 1, Alberto Juantorena of Cuba. He finished off a stellar comeback anchoring the US 1600 relayists to victory.