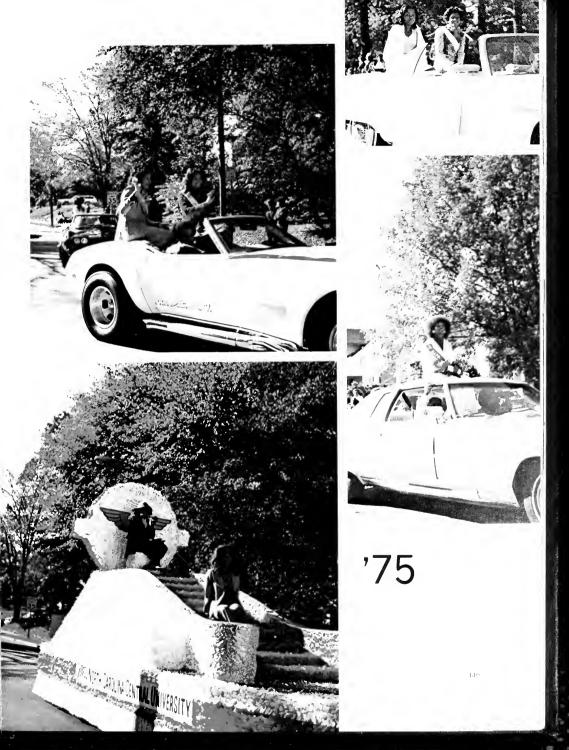

### PARADE

#### NCCU VS SCSC

The war between the Eagle and the stunted Bulldog, who stooped so low as to enter Eagleland, was fought on that well known field of O'Kelly. The famous battle took place on November 1, 1975 at 1:30 p.m. This famous battle attracted people from all over the world. (It was a sin to disturb this Eagle and all his family.) This mightly bird swooped down from atop his mountain onto the battle field and prepared to meet his opponent.