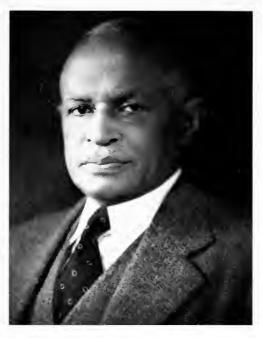

# JAMES E. SHEPARD FOUNDER OF NORTH CAROLINA CENTRAL UNIVERSITY

An Educator Is Born
The history of North Carolina Central University is intimately linked with the life of James E. Shepard. When he was 35 years of age, he founded the institution; for the remaining 37 years of his life he carried its responsibility, directed its course, secured the funds for its operation and extension, and molded its course.

Dr. James E. Shepard was born in Raleigh, North Carolina, November 3, 1875 to Reverend Augustus Shepard and the former Hattie Whitted. His father, a Baptist minister served as pastor of the White Rock Baptist Church of Durham.

Being of a religious family background, James Shepard was raised to love Jesus. He was baptized at an early age. He was educated at Shaw University, one of the oldest Black Institutions in the country, which had been founded in the early wave of interest in Black education by Major Tupper.

James E. Shepard was trained as a pharmacist and opened the first Black drug store in Durham. Later, he became a licensed preacher, in order to present the needs of his school from the pulpits of his brethren.

In his druggist days, he became interested in politics and was appointed deputy collector of internal revenue, with offices in Raleigh. He was considering the campaign of Congress as successor to Representative Cheatham, last black to represent North Carolina in the national legislature (at that time), when he accepted appointment to a post in the office of the Register of Deeds of Washington, D. C.