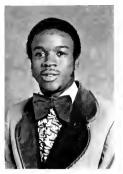

#### **RONNIE RAY**

His 44.45 victory in the Pan-American 400 meters was a big one to Ron Ray. It not only gave him his first major international gold medal, but perhaps more importantly, it also marked Ron Ray's return to world-class quarter-miling.

It has been a long, uphill grind from a high school record 45.8 440 as a prep senior in 1972. His first two years at North Carolina Central University were marked by frustrating injuries and a disappointing stall in what he knows should have been a world class career.

The 1975 season was a little better, as he won the NAIA title in a near PR 46.04. But at the NCAA he

## Sports

ran last in his semi and didn't even try the AAU, he kept training through, and got a big break when a spot came open on the US mile relay team for the match against West Germany and Africa. Ray was called in and he responded with a 46.6 lead-off on the 3:02.4 world record.

Then he cut his best to 45.42m in taking the Pan-Am Trials. He wanted to run 44.8 at the Games, he said. He did even better, zipping 44.45, fourth-quickest automatic time ever (only the first three in the '68 Olympic final are faster) to best last year's No. 1, Alberto Juantorena of Cuba. He finished off a stellar comeback anchoring the US 1600 relayists to victory.