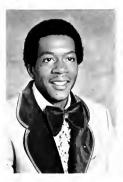

#### **RONNIE RAY**

His 44.45 victory in the Pan-American 400 meters was a big one to Ron Ray. It not only gave him his first major international gold medal, but perhaps more importantly, it also marked Ron Ray's return to world-class quarter-miling.

It has been a long, uphill grind from a high school record 45.8 440 as a prep senior in 1972. His first two years at North Carolina Central University were marked by frustrating injuries and a disappointing stall in what he knows should have been a world class career.

The 1975 season was a little better, as he won the NAIA title in a near PR 46.04. But at the NCAA he

## Sports

ran last in his semi and didn't even try the AAU, he kept training through, and got a big break when a spot came open on the US mile relay team for the match against West Germany and Africa. Ray was called in and he responded with a 46.6 lead-off on the 3:02.4 world record.

Then he cut his best to 45.42m in taking the Pan-Am Trials. He wanted to run 44.8 at the Games, he said. He did even better, zipping 44.45, fourth-quickest automatic time ever (only the first three in the '68 Olympic final are faster) to best last year's No. 1, Alberto Juantorena of Cuba. He finished off a stellar comeback anchoring the US 1600 relayists to victory.