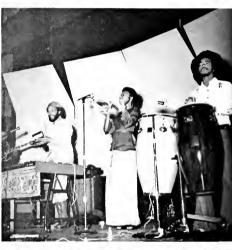

October 30 must have marked one of the most electrifying musical experiences ever before witnessed in B. N. Duke. The Roy Ayers Ensemble shocked an inner feeling probably unaware of to most people. It smoked... smoked through intermission with cans, drums, and rhythm to a cooking second half so boiling hot, that even today, one of the most talked about experiences is that intoxicating Roy Ayers Performance...

... and on October 31, 1975, NCCU turned out to see The Jimmy Castor Bunch turn out the gym and see just how far Parliament-Funkadelic would actually freak out. Everybody was there — F---ed Up!! It was truly HOMECOMING at the Eagle's Nest. Sho' You're Right!!!!!!!!!