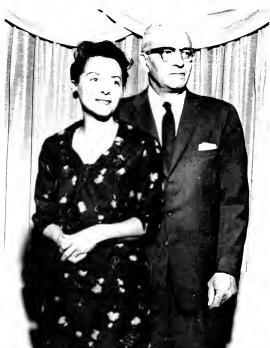

ALFONSO ELDER — 2nd PRESIDENT OF NCC, 1948-1963

#### **DR. & MRS. ALFONSO ELDER**

In September, 1968, the Alfonso Elder Student opened its doors. Because of Dr. Elder's efforts in increasing facilities at North Carolina College and because he worked diligently for a recreational facility for students, it is only appropriate that the Student Union bear his name.