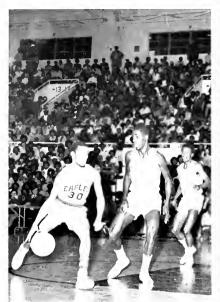

## Sports

ran last in his semi and didn't even try the AAU, he kept training through, and got a big break when a spot came open on the US mile relay team for the match against West Germany and Africa. Ray was called in and he responded with a 46.6 lead-off on the 3:02.4 world record.

Then he cut his best to 45.42m in taking the Pan-Am Trials. He wanted to run 44.8 at the Games, he said. He did even better, zipping 44.45, fourth-quickest automatic time ever (only the first three in the '68 Olympic final are faster) to best last year's No. 1, Alberto Juantorena of Cuba. He finished off a stellar comeback anchoring the US 1600 relayists to victory.