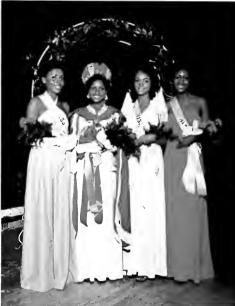

## Homecoming

Miss North Carolina Central University

DeEdgra Fozard

Charlisa Davis

**ATTENDENTS** 

Linda Jackson

## And Behold A Queen Is Crowned . . .

Miss NCCU

She wears a crown and title unlike all others. She is truly "The Essence Of You". The smile she carries upon her face is the glow that makes NCCU shine.

The beginning — Mrs. Keck, Miss NCC of 1929 to now, Miss De-Edgra Fozard, Miss NCCU of 1975. Can you tell the difference? At NCCU, there is unlimited Beauty!!!!!