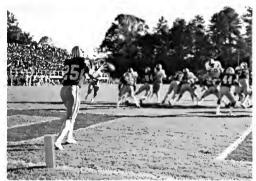

#### NCCU VS SCSC

The war between the Eagle and the stunted Bulldog, who stooped so low as to enter Eagleland, was fought on that well known field of O'Kelly. The famous battle took place on November 1, 1975 at 1:30 p.m. This famous battle attracted people from all over the world. (It was a sin to disturb this Eagle and all his family.) This mightly bird swooped down from atop his mountain onto the battle field and prepared to meet his opponent.

The whistle blew for the battle to begin. The strategy of the generals was the same. The battle began to see-saw back and forth across the field. The Eagle

would deliver a mighty blow, the crowd would go up in an uproar, the Bulldog would come back with a counter attack that made the crowd go up in boo's. All of a sudden the Eagle was in a deadlock, nowhere to go, nothing to do. The crowd relaxed while the Eagle returned to the top of his mountain to make plans for the second half. After the half time discussion, the Eagle came from his mountain with a new look, which showed in the second half kick-off. Third quarter the Eagle clipped the Bulldog's tail shorter than it already was, then he plucked his left eye out with 2 minutes left in the third quarter. In the beginning of the fourth quarter, the Eagle was really fired up. He plucked the Bulldog's other eye out, by the end of the fourth quarter, the Bulldog had lost his life and the Eagle was victorious again. Able to fly faster than a speedy 747. Able to leap the highest mountain, and stronger than any other bird that flys.

Eagles 6 — Bulldogs 3

Swearing In Of Officers

EAGLES!

In The Spirit Of The Eagle

Dale Pelsey
Freshman From
Fayetteville, N.C.
Sing's
Lift Every Voice