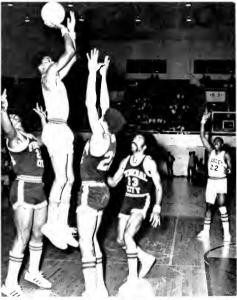

## Sports

ran last in his semi and didn't even try the AAU, he kept training through, and got a big break when a spot came open on the US mile relay team for the match against West Germany and Africa. Ray was called in and he responded with a 46.6 lead-off on the 3:02.4 world record.

Then he cut his best to 45.42m in taking the Pan-Am Trials. He wanted to run 44.8 at the Games, he said. He did even better, zipping 44.45, fourth-quickest automatic time ever (only the first three in the '68 Olympic final are faster) to best last year's No. 1, Alberto Juantorena of Cuba. He finished off a stellar comeback anchoring the US 1600 relayists to victory.