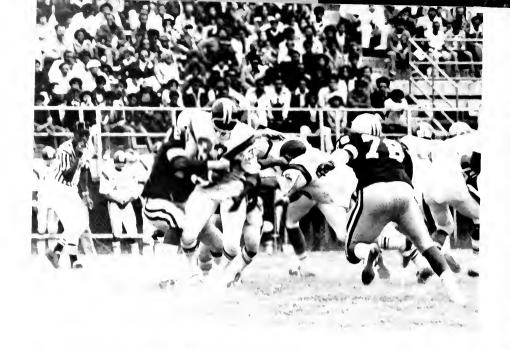

#### NCCU VS SCSC

The war between the Eagle and the stunted Bulldog, who stooped so low as to enter Eagleland, was fought on that well known field of O'Kelly. The famous battle took place on November 1, 1975 at 1:30 p.m. This famous battle attracted people from all over the world. (It was a sin to disturb this Eagle and all his family.) This mightly bird swooped down from atop his mountain onto the battle field and prepared to meet his opponent.

The whistle blew for the battle to begin. The strategy of the generals was the same. The battle began to see-saw back and forth across the field. The Eagle

would deliver a mighty blow, the crowd would go up in an uproar, the Bulldog would come back with a counter attack that made the crowd go up in boo's. All of a sudden the Eagle was in a deadlock, nowhere to go, nothing to do. The crowd relaxed while the Eagle returned to the top of his mountain to make plans for the second half. After the half time discussion, the Eagle came from his mountain with a new look, which showed in the second half kick-off. Third quarter the Eagle clipped the Bulldog's tail shorter than it already was, then he plucked his left eye out with 2 minutes left in the third quarter. In the beginning of the fourth quarter, the Eagle was really fired up. He plucked the Bulldog's other eye out, by the end of the fourth quarter, the Bulldog had lost his life and the Eagle was victorious again. Able to fly faster than a speedy 747. Able to leap the highest mountain, and stronger than any other bird that flys.

Eagles 6 — Bulldogs 3

Swearing In Of Officers

EAGLES!

In The Spirit Of The Eagle

Dale Pelsey
Freshman From
Fayetteville, N.C.
Sing's
Lift Every Voice