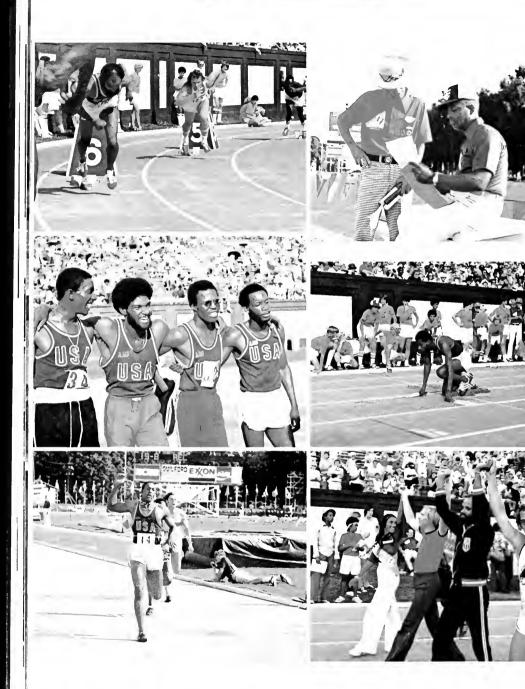

#### **RONNIE RAY**

His 44.45 victory in the Pan-American 400 meters was a big one to Ron Ray. It not only gave him his first major international gold medal, but perhaps more importantly, it also marked Ron Ray's return to world-class quarter-miling.

It has been a long, uphill grind from a high school record 45.8 440 as a prep senior in 1972. His first two years at North Carolina Central University were marked by frustrating injuries and a disappointing stall in what he knows should have been a world class career.

The 1975 season was a little better, as he won the NAIA title in a near PR 46.04. But at the NCAA he

## Sports

ran last in his semi and didn't even try the AAU, he kept training through, and got a big break when a spot came open on the US mile relay team for the match against West Germany and Africa. Ray was called in and he responded with a 46.6 lead-off on the 3:02.4 world record.

Then he cut his best to 45.42m in taking the Pan-Am Trials. He wanted to run 44.8 at the Games, he said. He did even better, zipping 44.45, fourth-quickest automatic time ever (only the first three in the '68 Olympic final are faster) to best last year's No. 1, Alberto Juantorena of Cuba. He finished off a stellar comeback anchoring the US 1600 relayists to victory.