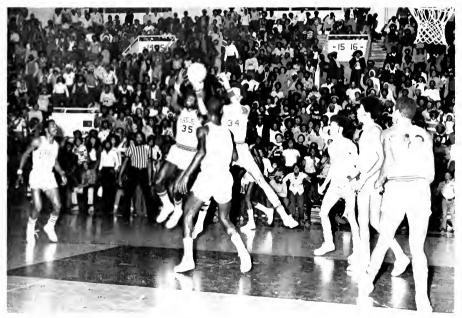

#### NCCU VS SCSC

The war between the Eagle and the stunted Bulldog, who stooped so low as to enter Eagleland, was fought on that well known field of O'Kelly. The famous battle took place on November 1, 1975 at 1:30 p.m. This famous battle attracted people from all over the world. (It was a sin to disturb this Eagle and all his family.) This mightly bird swooped down from atop his mountain onto the battle field and prepared to meet his opponent.

The whistle blew for the battle to begin. The strategy of the generals was the same. The battle began to see-saw back and forth across the field. The Eagle

would deliver a mighty blow, the crowd would go up in an uproar, the Bulldog would come back with a counter attack that made the crowd go up in boo's. All of a sudden the Eagle was in a deadlock, nowhere to go, nothing to do. The crowd relaxed while the Eagle returned to the top of his mountain to make plans for the second half. After the half time discussion, the Eagle came from his mountain with a new look, which showed in the second half kick-off. Third quarter the Eagle clipped the Bulldog's tail shorter than it already was, then he plucked his left eye out with 2 minutes left in the third quarter. In the beginning of the fourth quarter, the Eagle was really fired up. He plucked the Bulldog's other eye out, by the end of the fourth quarter, the Bulldog had lost his life and the Eagle was victorious again. Able to fly faster than a speedy 747. Able to leap the highest mountain, and stronger than any other bird that flys.

Eagles 6 — Bulldogs 3

Swearing In Of Officers

EAGLES!

In The Spirit Of The Eagle

Dale Pelsey
Freshman From
Fayetteville, N.C.
Sing's
Lift Every Voice