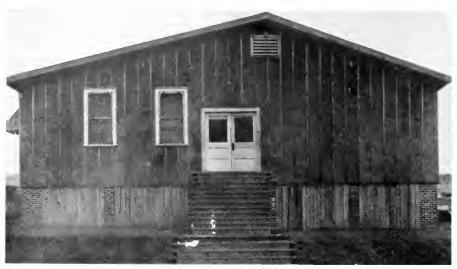

THE LOG CABIN WAS USED AS A RECREATIONAL FACILITY DURING THE EARLY YEARS OF NCCU