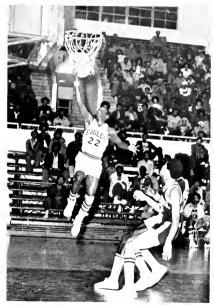

#### NCCU VS SCSC

The war between the Eagle and the stunted Bulldog, who stooped so low as to enter Eagleland, was fought on that well known field of O'Kelly. The famous battle took place on November 1, 1975 at 1:30 p.m. This famous battle attracted people from all over the world. (It was a sin to disturb this Eagle and all his family.) This mightly bird swooped down from atop his mountain onto the battle field and prepared to meet his opponent.

The whistle blew for the battle to begin. The strategy of the generals was the same. The battle began to see-saw back and forth across the field. The Eagle

would deliver a mighty blow, the crowd would go up in an uproar, the Bulldog would come back with a counter attack that made the crowd go up in boo's. All of a sudden the Eagle was in a deadlock, nowhere to go, nothing to do. The crowd relaxed while the Eagle returned to the top of his mountain to make plans for the second half. After the half time discussion, the Eagle came from his mountain with a new look, which showed in the second half kick-off. Third quarter the Eagle clipped the Bulldog's tail shorter than it already was, then he plucked his left eye out with 2 minutes left in the third quarter. In the beginning of the fourth quarter, the Eagle was really fired up. He plucked the Bulldog's other eye out, by the end of the fourth quarter, the Bulldog had lost his life and the Eagle was victorious again. Able to fly faster than a speedy 747. Able to leap the highest mountain, and stronger than any other bird that flys.

Eagles 6 — Bulldogs 3

Swearing In Of Officers

EAGLES!

In The Spirit Of The Eagle

Dale Pelsey
Freshman From
Fayetteville, N.C.
Sing's
Lift Every Voice