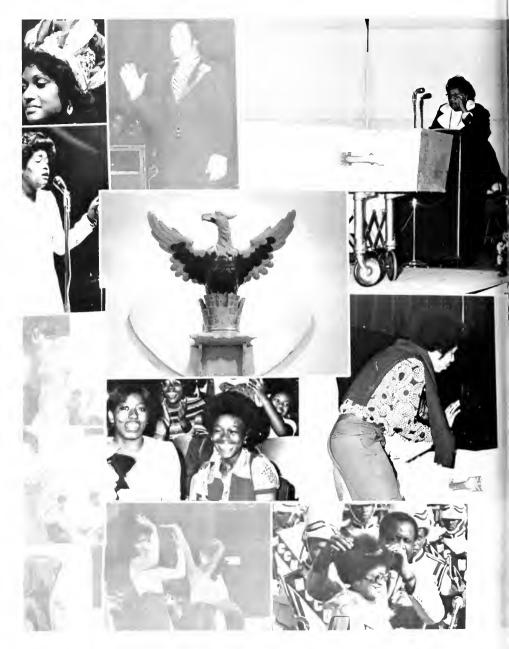

## NCCU CELEBRATES 50 YEARS AS A STATE SUPPORTED COLLEGE

PARTICIPANTS
IN THE 50th
YEAR ANNIVERSARY
OF
NCCU
FOUNDER'S
DAY

DR. SHEPARD'S FAMILY PICTURED WITH DR. SAMUEL MASSIE (The other gentleman is unidentified)

PRESIDENT GERALD FORD SPEAKS AT NCCU FOR 50th ANNIVERSARY

MEMORIAL SERVICES FOR DR. SHEPARD AT FOUNDER'S DAY ACTIVITIES