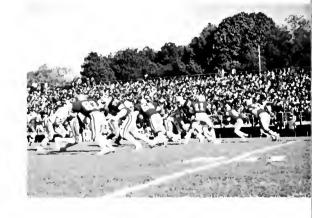

#### NCCU VS SCSC

The war between the Eagle and the stunted Bulldog, who stooped so low as to enter Eagleland, was fought on that well known field of O'Kelly. The famous battle took place on November 1, 1975 at 1:30 p.m. This famous battle attracted people from all over the world. (It was a sin to disturb this Eagle and all his family.) This mightly bird swooped down from atop his mountain onto the battle field and prepared to meet his opponent.

The whistle blew for the battle to begin. The strategy of the generals was the same. The battle began to see-saw back and forth across the field. The Eagle

would deliver a mighty blow, the crowd would go up in an uproar, the Bulldog would come back with a counter attack that made the crowd go up in boo's. All of a sudden the Eagle was in a deadlock, nowhere to go, nothing to do. The crowd relaxed while the Eagle returned to the top of his mountain to make plans for the second half. After the half time discussion, the Eagle came from his mountain with a new look, which showed in the second half kick-off. Third quarter the Eagle clipped the Bulldog's tail shorter than it already was, then he plucked his left eye out with 2 minutes left in the third quarter. In the beginning of the fourth quarter, the Eagle was really fired up. He plucked the Bulldog's other eye out, by the end of the fourth quarter, the Bulldog had lost his life and the Eagle was victorious again. Able to fly faster than a speedy 747. Able to leap the highest mountain, and stronger than any other bird that flys.

Eagles 6 — Bulldogs 3

Swearing In Of Officers

EAGLES!

In The Spirit Of The Eagle

Dale Pelsey
Freshman From
Fayetteville, N.C.
Sing's
Lift Every Voice