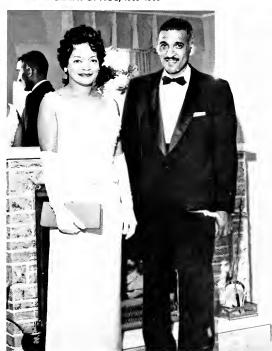

SAMUEL P. MASSIE — 3rd PRESIDENT OF NCC, 1963-1966

#### DR. & MRS. SAMUEL MASSIE

Dr. Massie came to North Carolina Central College from a non-administrative post at Howard University. He stayed at NCC only three years.

FRONT VIEW — ADMINISTRATION BUILDING — N.C. COLLEGE FOR NEGROES