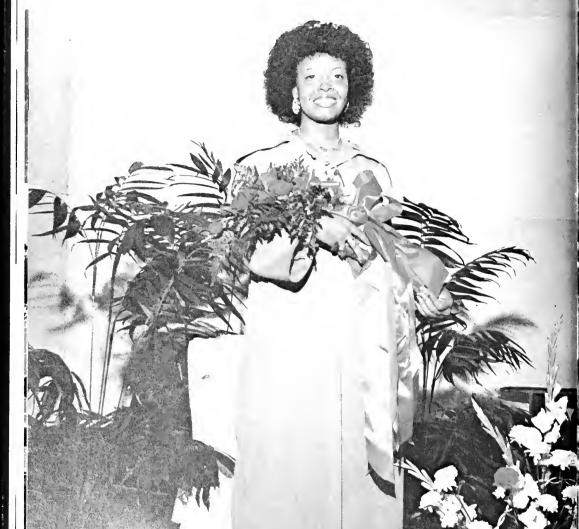

## Homecoming

Miss North Carolina Central University

DeEdgra Fozard

Charlisa Davis

**ATTENDENTS** 

Linda Jackson

## And Behold A Queen Is Crowned . . .

Miss NCCU

She wears a crown and title unlike all others. She is truly "The Essence Of You". The smile she carries upon her face is the glow that makes NCCU shine.

The beginning — Mrs. Keck, Miss NCC of 1929 to now, Miss De-Edgra Fozard, Miss NCCU of 1975. Can you tell the difference? At NCCU, there is unlimited Beauty!!!!!