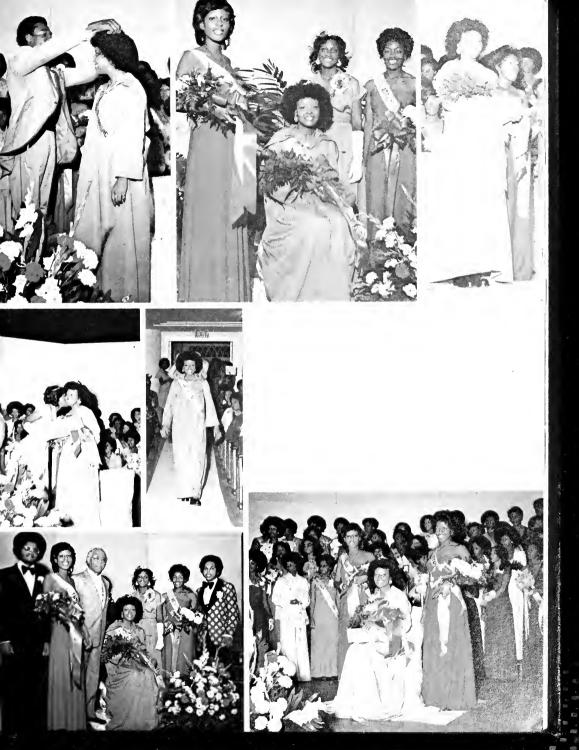

## Homecoming

Miss North Carolina Central University

DeEdgra Fozard

Charlisa Davis

**ATTENDENTS** 

Linda Jackson

## And Behold A Queen Is Crowned . . .

Miss NCCU

She wears a crown and title unlike all others. She is truly "The Essence Of You". The smile she carries upon her face is the glow that makes NCCU shine.

The beginning — Mrs. Keck, Miss NCC of 1929 to now, Miss De-Edgra Fozard, Miss NCCU of 1975. Can you tell the difference? At NCCU, there is unlimited Beauty!!!!!