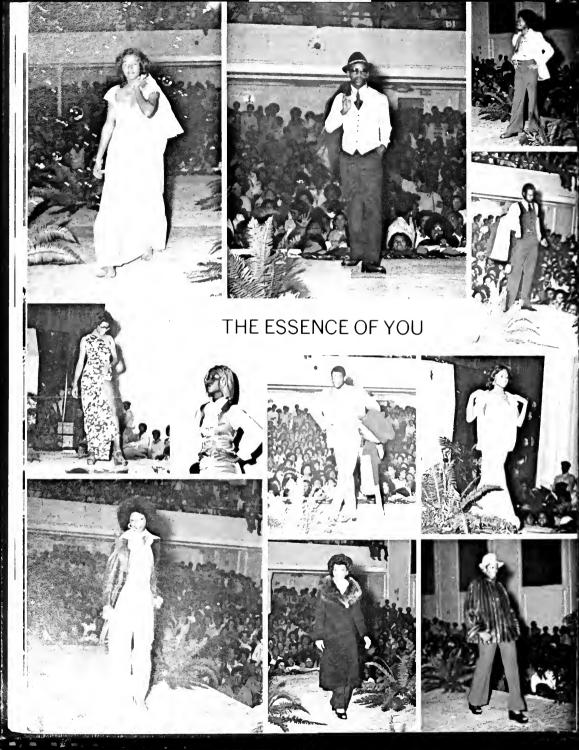

#### The Essence of You

The Essence of You commemorates the 50th Anniversary of North Carolina Central University. It is displaying what mutual co-operation and understanding by the alumni, faculty, students and community have produced for the betterment of society and for the individual.

It depicts the struggle of people trying to attain freedom in themselves, self esteem and knowledge. It portrays the gaining of power economically, socially, physically and mentally by people to promote, maintain, influence, regulate and control a unity over their community and their lives. Without this struggle there would be no progress.

The Essence of You is saying that "You" as a part of North Carolina Central University have self respect, self awareness, self identity and through the progression of time has shown self esteem for what you love and hope for. It is saying that "You" have made North Carolina Central University a monument of intellectualism, truth, service and progress.

Miss Sophomore Tanya McCoy

Miss Baynes Denise Floyd

"The Essence of You" — the reflection of that which is you in relation to fashion. Fashion has gone through many different changes. Very short afros . . . , coats with fur . . . , slinky gowns . . . , mouton coats like grandma used to wear . . . , of course the long and short of it. Let's not forget the "LEATHERS". Men are in the swing of things too. There ain't nothing finer than a man in a suit being "CLEAN". Even at night we must be fashionable, you can't go to bed looking "SHAKEY"! And no fashion show is complete without entertainment which "CENTRAL" is full of.