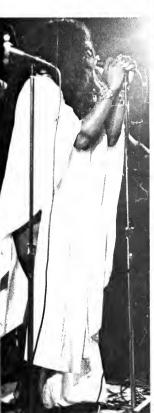

October 30 must have marked one of the most electrifying musical experiences ever before witnessed in B. N. Duke. The Roy Ayers Ensemble shocked an inner feeling probably unaware of to most people. It smoked... smoked through intermission with cans, drums, and rhythm to a cooking second half so boiling hot, that even today, one of the most talked about experiences is that intoxicating Roy Ayers Performance...

... and on October 31, 1975, NCCU turned out to see The Jimmy Castor Bunch turn out the gym and see just how far Parliament-Funkadelic would actually freak out. Everybody was there — F---ed Up!! It was truly HOMECOMING at the Eagle's Nest. Sho' You're Right!!!!!!!!!