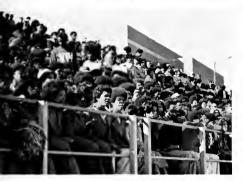

#### NCCU VS SCSC

The war between the Eagle and the stunted Bulldog, who stooped so low as to enter Eagleland, was fought on that well known field of O'Kelly. The famous battle took place on November 1, 1975 at 1:30 p.m. This famous battle attracted people from all over the world. (It was a sin to disturb this Eagle and all his family.) This mightly bird swooped down from atop his mountain onto the battle field and prepared to meet his opponent.

The whistle blew for the battle to begin. The strategy of the generals was the same. The battle began to see-saw back and forth across the field. The Eagle

would deliver a mighty blow, the crowd would go up in an uproar, the Bulldog would come back with a counter attack that made the crowd go up in boo's. All of a sudden the Eagle was in a deadlock, nowhere to go, nothing to do. The crowd relaxed while the Eagle returned to the top of his mountain to make plans for the second half. After the half time discussion, the Eagle came from his mountain with a new look, which showed in the second half kick-off. Third quarter the Eagle clipped the Bulldog's tail shorter than it already was, then he plucked his left eye out with 2 minutes left in the third quarter. In the beginning of the fourth quarter, the Eagle was really fired up. He plucked the Bulldog's other eye out, by the end of the fourth quarter, the Bulldog had lost his life and the Eagle was victorious again. Able to fly faster than a speedy 747. Able to leap the highest mountain, and stronger than any other bird that flys.