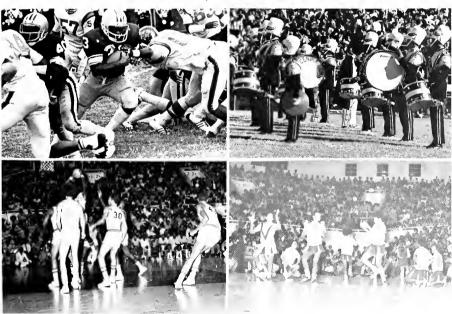

#### NCCU VS SCSC

The war between the Eagle and the stunted Bulldog, who stooped so low as to enter Eagleland, was fought on that well known field of O'Kelly. The famous battle took place on November 1, 1975 at 1:30 p.m. This famous battle attracted people from all over the world. (It was a sin to disturb this Eagle and all his family.) This mightly bird swooped down from atop his mountain onto the battle field and prepared to meet his opponent.

The whistle blew for the battle to begin. The strategy of the generals was the same. The battle began to see-saw back and forth across the field. The Eagle

would deliver a mighty blow, the crowd would go up in an uproar, the Bulldog would come back with a counter attack that made the crowd go up in boo's. All of a sudden the Eagle was in a deadlock, nowhere to go, nothing to do. The crowd relaxed while the Eagle returned to the top of his mountain to make plans for the second half. After the half time discussion, the Eagle came from his mountain with a new look, which showed in the second half kick-off. Third quarter the Eagle clipped the Bulldog's tail shorter than it already was, then he plucked his left eye out with 2 minutes left in the third quarter. In the beginning of the fourth quarter, the Eagle was really fired up. He plucked the Bulldog's other eye out, by the end of the fourth quarter, the Bulldog had lost his life and the Eagle was victorious again. Able to fly faster than a speedy 747. Able to leap the highest mountain, and stronger than any other bird that flys.

Eagles 6 — Bulldogs 3

Swearing In Of Officers

EAGLES!

In The Spirit Of The Eagle

Dale Pelsey
Freshman From
Fayetteville, N.C.
Sing's
Lift Every Voice

## Sports

ran last in his semi and didn't even try the AAU, he kept training through, and got a big break when a spot came open on the US mile relay team for the match against West Germany and Africa. Ray was called in and he responded with a 46.6 lead-off on the 3:02.4 world record.