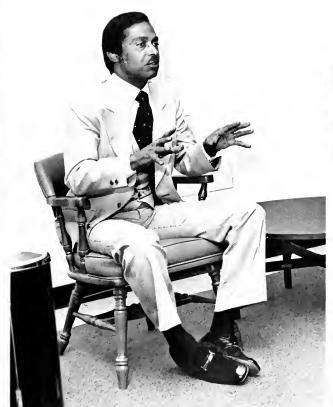

#### **RONNIE RAY**

His 44.45 victory in the Pan-American 400 meters was a big one to Ron Ray. It not only gave him his first major international gold medal, but perhaps more importantly, it also marked Ron Ray's return to world-class quarter-miling.

It has been a long, uphill grind from a high school record 45.8 440 as a prep senior in 1972. His first two years at North Carolina Central University were marked by frustrating injuries and a disappointing stall in what he knows should have been a world class career.

The 1975 season was a little better, as he won the NAIA title in a near PR 46.04. But at the NCAA he

## Sports

ran last in his semi and didn't even try the AAU, he kept training through, and got a big break when a spot came open on the US mile relay team for the match against West Germany and Africa. Ray was called in and he responded with a 46.6 lead-off on the 3:02.4 world record.

Then he cut his best to 45.42m in taking the Pan-Am Trials. He wanted to run 44.8 at the Games, he said. He did even better, zipping 44.45, fourth-quickest automatic time ever (only the first three in the '68 Olympic final are faster) to best last year's No. 1, Alberto Juantorena of Cuba. He finished off a stellar comeback anchoring the US 1600 relayists to victory.