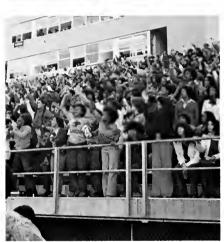

#### NCCU VS SCSC

The war between the Eagle and the stunted Bulldog, who stooped so low as to enter Eagleland, was fought on that well known field of O'Kelly. The famous battle took place on November 1, 1975 at 1:30 p.m. This famous battle attracted people from all over the world. (It was a sin to disturb this Eagle and all his family.) This mightly bird swooped down from atop his mountain onto the battle field and prepared to meet his opponent.

The whistle blew for the battle to begin. The strategy of the generals was the same. The battle began to see-saw back and forth across the field. The Eagle

would deliver a mighty blow, the crowd would go up in an uproar, the Bulldog would come back with a counter attack that made the crowd go up in boo's. All of a sudden the Eagle was in a deadlock, nowhere to go, nothing to do. The crowd relaxed while the Eagle returned to the top of his mountain to make plans for the second half. After the half time discussion, the Eagle came from his mountain with a new look, which showed in the second half kick-off. Third quarter the Eagle clipped the Bulldog's tail shorter than it already was, then he plucked his left eye out with 2 minutes left in the third quarter. In the beginning of the fourth quarter, the Eagle was really fired up. He plucked the Bulldog's other eye out, by the end of the fourth quarter, the Bulldog had lost his life and the Eagle was victorious again. Able to fly faster than a speedy 747. Able to leap the highest mountain, and stronger than any other bird that flys.