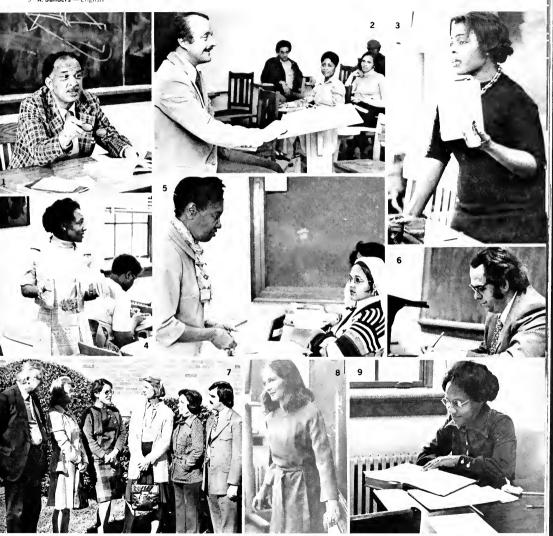

# PROGRESS AT THE OLD EAGLE'S NEST

THE NEW
ADDITION TO
THE JAMES
E. SHEPARD
MEMORIAL
LIBRARY

Addition to the Fine Arts Building

The Communications Building will house Dramatic Art, English and Modern Foreign Languages.