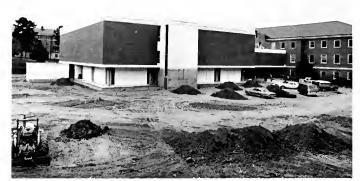

# PROGRESS AT THE OLD EAGLE'S NEST

THE NEW
ADDITION TO
THE JAMES
E. SHEPARD
MEMORIAL
LIBRARY

Addition to the Fine Arts Building

The Communications Building will house Dramatic Art, English and Modern Foreign Languages.