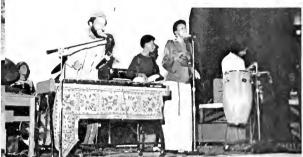

October 30 must have marked one of the most electrifying musical experiences ever before witnessed in B. N. Duke. The Roy Ayers Ensemble shocked an inner feeling probably unaware of to most people. It smoked... smoked through intermission with cans, drums, and rhythm to a cooking second half so boiling hot, that even today, one of the most talked about experiences is that intoxicating Roy Ayers Performance...

... and on October 31, 1975, NCCU turned out to see The Jimmy Castor Bunch turn out the gym and see just how far Parliament-Funkadelic would actually freak out. Everybody was there — F---ed Up!! It was truly HOMECOMING at the Eagle's Nest. Sho' You're Right!!!!!!!!!