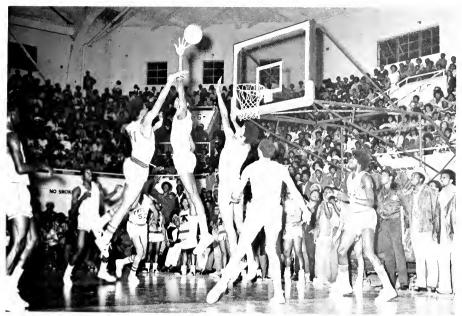

#### NCCU VS SCSC

The war between the Eagle and the stunted Bulldog, who stooped so low as to enter Eagleland, was fought on that well known field of O'Kelly. The famous battle took place on November 1, 1975 at 1:30 p.m. This famous battle attracted people from all over the world. (It was a sin to disturb this Eagle and all his family.) This mightly bird swooped down from atop his mountain onto the battle field and prepared to meet his opponent.

The whistle blew for the battle to begin. The strategy of the generals was the same. The battle began to see-saw back and forth across the field. The Eagle

would deliver a mighty blow, the crowd would go up in an uproar, the Bulldog would come back with a counter attack that made the crowd go up in boo's. All of a sudden the Eagle was in a deadlock, nowhere to go, nothing to do. The crowd relaxed while the Eagle returned to the top of his mountain to make plans for the second half. After the half time discussion, the Eagle came from his mountain with a new look, which showed in the second half kick-off. Third quarter the Eagle clipped the Bulldog's tail shorter than it already was, then he plucked his left eye out with 2 minutes left in the third quarter. In the beginning of the fourth quarter, the Eagle was really fired up. He plucked the Bulldog's other eye out, by the end of the fourth quarter, the Bulldog had lost his life and the Eagle was victorious again. Able to fly faster than a speedy 747. Able to leap the highest mountain, and stronger than any other bird that flys.

Eagles 6 — Bulldogs 3

Swearing In Of Officers

EAGLES!

In The Spirit Of The Eagle

Dale Pelsey
Freshman From
Fayetteville, N.C.
Sing's
Lift Every Voice