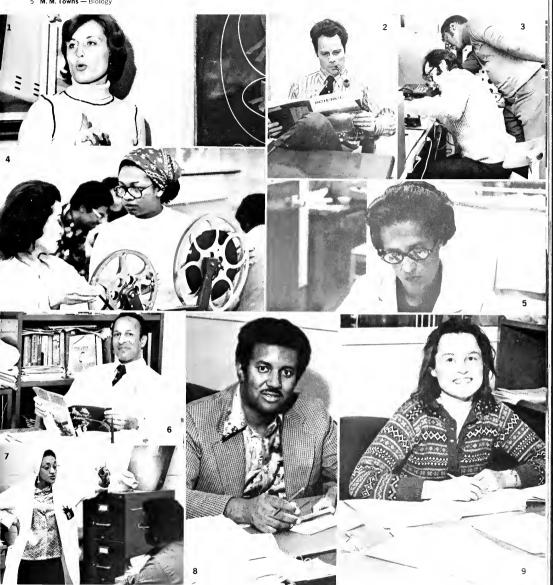

James E. Shepard was trained as a pharmacist and opened the first Black drug store in Durham. Later, he became a licensed preacher, in order to present the needs of his school from the pulpits of his brethren.

In his druggist days, he became interested in politics and was appointed deputy collector of internal revenue, with offices in Raleigh. He was considering the campaign of Congress as successor to Representative Cheatham, last black to represent North Carolina in the national legislature (at that time), when he accepted appointment to a post in the office of the Register of Deeds of Washington, D. C.

# ANNIE D. SHEPARD WIFE OF FOUNDER AND AUTHOR OF NCCU'S ALMA MATER

#### **ALMA MATER**

Mrs. Annie Day Shepard apparently held only one title at this university her husband founded in 1910. For three years she was identified as Matron of the Dining Hall. For thirtysix years Mrs. Shepard was devoted to counseling students. If not for her efforts in helping students, many of them would not have achieved their wants and wishes.

Mrs. Shepard was the author to the words to the university's Alma Mater, whose three verses are still sung today. Mrs. Shepard died February 8, 1947. Her funeral was conducted on the following Monday. That morning an address by Langston Hughes was scheduled on the N.C.C.U. campus. The celebrated poet dedicated a poem, "Dear Lovely Death" to Mrs. Shepard.