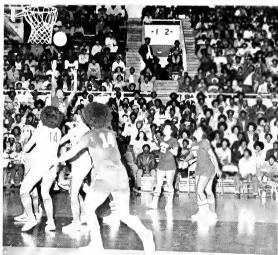

#### NCCU VS SCSC

The war between the Eagle and the stunted Bulldog, who stooped so low as to enter Eagleland, was fought on that well known field of O'Kelly. The famous battle took place on November 1, 1975 at 1:30 p.m. This famous battle attracted people from all over the world. (It was a sin to disturb this Eagle and all his family.) This mightly bird swooped down from atop his mountain onto the battle field and prepared to meet his opponent.

The whistle blew for the battle to begin. The strategy of the generals was the same. The battle began to see-saw back and forth across the field. The Eagle

would deliver a mighty blow, the crowd would go up in an uproar, the Bulldog would come back with a counter attack that made the crowd go up in boo's. All of a sudden the Eagle was in a deadlock, nowhere to go, nothing to do. The crowd relaxed while the Eagle returned to the top of his mountain to make plans for the second half. After the half time discussion, the Eagle came from his mountain with a new look, which showed in the second half kick-off. Third quarter the Eagle clipped the Bulldog's tail shorter than it already was, then he plucked his left eye out with 2 minutes left in the third quarter. In the beginning of the fourth quarter, the Eagle was really fired up. He plucked the Bulldog's other eye out, by the end of the fourth quarter, the Bulldog had lost his life and the Eagle was victorious again. Able to fly faster than a speedy 747. Able to leap the highest mountain, and stronger than any other bird that flys.