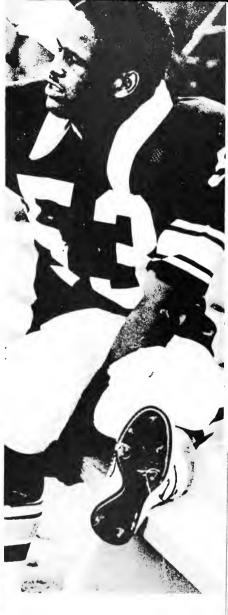

#### NCCU VS SCSC

The war between the Eagle and the stunted Bulldog, who stooped so low as to enter Eagleland, was fought on that well known field of O'Kelly. The famous battle took place on November 1, 1975 at 1:30 p.m. This famous battle attracted people from all over the world. (It was a sin to disturb this Eagle and all his family.) This mightly bird swooped down from atop his mountain onto the battle field and prepared to meet his opponent.

The whistle blew for the battle to begin. The strategy of the generals was the same. The battle began to see-saw back and forth across the field. The Eagle

would deliver a mighty blow, the crowd would go up in an uproar, the Bulldog would come back with a counter attack that made the crowd go up in boo's. All of a sudden the Eagle was in a deadlock, nowhere to go, nothing to do. The crowd relaxed while the Eagle returned to the top of his mountain to make plans for the second half. After the half time discussion, the Eagle came from his mountain with a new look, which showed in the second half kick-off. Third quarter the Eagle clipped the Bulldog's tail shorter than it already was, then he plucked his left eye out with 2 minutes left in the third quarter. In the beginning of the fourth quarter, the Eagle was really fired up. He plucked the Bulldog's other eye out, by the end of the fourth quarter, the Bulldog had lost his life and the Eagle was victorious again. Able to fly faster than a speedy 747. Able to leap the highest mountain, and stronger than any other bird that flys.

Eagles 6 — Bulldogs 3

Swearing In Of Officers

EAGLES!

In The Spirit Of The Eagle

Dale Pelsey
Freshman From
Fayetteville, N.C.
Sing's
Lift Every Voice