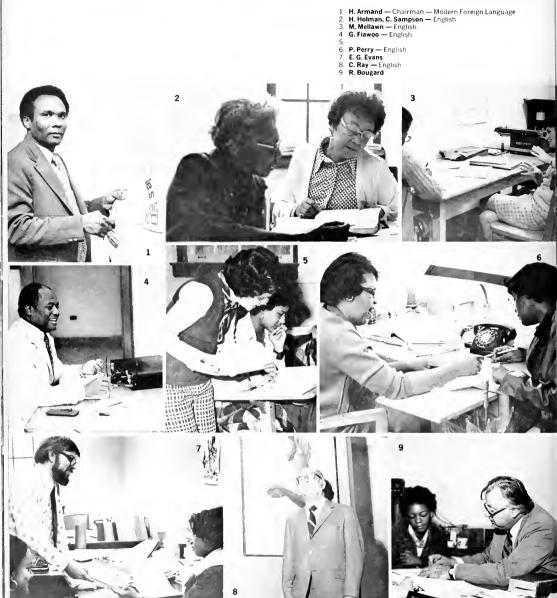

# PROGRESS AT THE OLD EAGLE'S NEST

THE NEW
ADDITION TO
THE JAMES
E. SHEPARD
MEMORIAL
LIBRARY

Addition to the Fine Arts Building

The Communications Building will house Dramatic Art, English and Modern Foreign Languages.