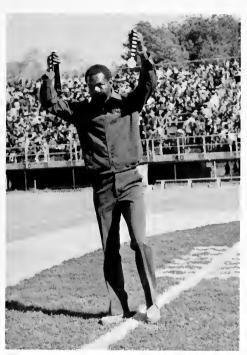

#### **RONNIE RAY**

His 44.45 victory in the Pan-American 400 meters was a big one to Ron Ray. It not only gave him his first major international gold medal, but perhaps more importantly, it also marked Ron Ray's return to world-class quarter-miling.

It has been a long, uphill grind from a high school record 45.8 440 as a prep senior in 1972. His first two years at North Carolina Central University were marked by frustrating injuries and a disappointing stall in what he knows should have been a world class career.

The 1975 season was a little better, as he won the NAIA title in a near PR 46.04. But at the NCAA he

## Sports

ran last in his semi and didn't even try the AAU, he kept training through, and got a big break when a spot came open on the US mile relay team for the match against West Germany and Africa. Ray was called in and he responded with a 46.6 lead-off on the 3:02.4 world record.

Then he cut his best to 45.42m in taking the Pan-Am Trials. He wanted to run 44.8 at the Games, he said. He did even better, zipping 44.45, fourth-quickest automatic time ever (only the first three in the '68 Olympic final are faster) to best last year's No. 1, Alberto Juantorena of Cuba. He finished off a stellar comeback anchoring the US 1600 relayists to victory.