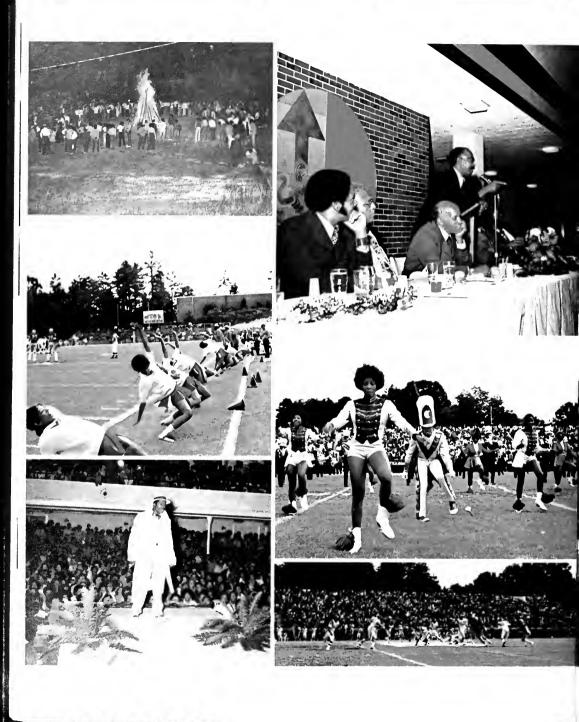

#### NCCU VS SCSC

The war between the Eagle and the stunted Bulldog, who stooped so low as to enter Eagleland, was fought on that well known field of O'Kelly. The famous battle took place on November 1, 1975 at 1:30 p.m. This famous battle attracted people from all over the world. (It was a sin to disturb this Eagle and all his family.) This mightly bird swooped down from atop his mountain onto the battle field and prepared to meet his opponent.

The whistle blew for the battle to begin. The strategy of the generals was the same. The battle began to see-saw back and forth across the field. The Eagle

would deliver a mighty blow, the crowd would go up in an uproar, the Bulldog would come back with a counter attack that made the crowd go up in boo's. All of a sudden the Eagle was in a deadlock, nowhere to go, nothing to do. The crowd relaxed while the Eagle returned to the top of his mountain to make plans for the second half. After the half time discussion, the Eagle came from his mountain with a new look, which showed in the second half kick-off. Third quarter the Eagle clipped the Bulldog's tail shorter than it already was, then he plucked his left eye out with 2 minutes left in the third quarter. In the beginning of the fourth quarter, the Eagle was really fired up. He plucked the Bulldog's other eye out, by the end of the fourth quarter, the Bulldog had lost his life and the Eagle was victorious again. Able to fly faster than a speedy 747. Able to leap the highest mountain, and stronger than any other bird that flys.

Eagles 6 — Bulldogs 3

Swearing In Of Officers

EAGLES!

In The Spirit Of The Eagle

Dale Pelsey
Freshman From
Fayetteville, N.C.
Sing's
Lift Every Voice