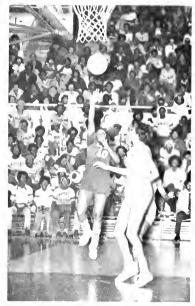

## Sports

ran last in his semi and didn't even try the AAU, he kept training through, and got a big break when a spot came open on the US mile relay team for the match against West Germany and Africa. Ray was called in and he responded with a 46.6 lead-off on the 3:02.4 world record.

Then he cut his best to 45.42m in taking the Pan-Am Trials. He wanted to run 44.8 at the Games, he said. He did even better, zipping 44.45, fourth-quickest automatic time ever (only the first three in the '68 Olympic final are faster) to best last year's No. 1, Alberto Juantorena of Cuba. He finished off a stellar comeback anchoring the US 1600 relayists to victory.