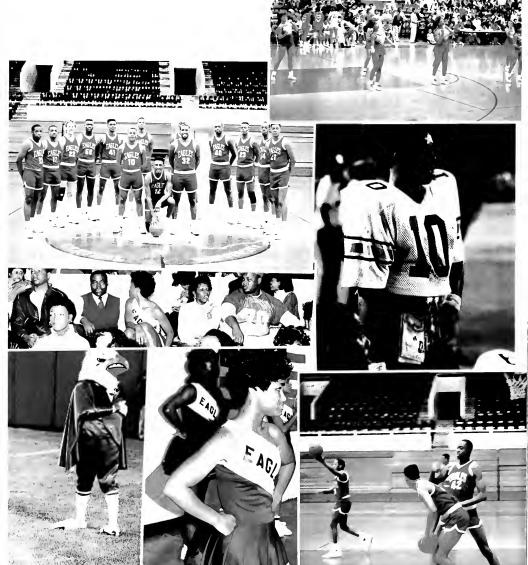

#### SPORTS

N A C T I O N

**AND POSES** 

Eagle Sports Section

#### 1987 FOOTBALL ROSTER NORTH CAROLINA CENTRAL UNIVERSITY

| NO | NAME               | PDS | HT   | Wī  | CL | HOMETOWN          | NO | NAME                | POS | Hī   | WT  | CL | HOMETOWN         |
|----|--------------------|-----|------|-----|----|-------------------|----|---------------------|-----|------|-----|----|------------------|
| 7  | Darius Robinson    | LB  | 6-3  | 195 | JR | HOPE MILLS, NC    | 54 | John McNair         | DE  | 6-2  | 202 | FR | LAURINBURG, NC   |
| 9  | Darren Stinson     | K-P | 5-11 | 180 | IR | CHARLOTTE, NC     | 55 | David Coleman 111   | DE  | 6-2  | 208 | FR | WILMINGTON, NC   |
| 10 | lames Earl Harvey  | QB  | 6-3  | 203 | JR | FAYETTEVILLE, NC  | 56 | James H. Banner     | D€  | 6-0  | 210 | SD | WINSTON-SALEM    |
| 11 | Ervin Best         | AB  | 6-2  | 193 | FR | GREENVILLE, NC    | 57 | Brian McCorkle      | G   | 6-0  | 230 | SO | CHARLOTTE, NC    |
| 12 | Lance Williams     | WR  | 5-9  | 175 | SO | MIAMI, FL         | 58 | Carlton Sherill     | LB  | 5-11 | 205 | SR | CHARLOTTE, NC    |
| 15 | Berine Pinckney    | WR  | 6-0  | 175 | FR | FAYETTEVILLE, NC  | 59 | Luther Bethea       | G   | 6-1  | 293 | SR | FAYETTEVILLE, SC |
| 16 | Wesley Hunter      | WR  | 6-0  | 180 | FR | CHARLOTTE, NC     | 60 | Ronald Bethea       | Dī  | 6-0  | 255 | SR | FAYETTEVILLE, NC |
| 18 | Tony Johnson       | DB  | 6-0  | 180 | SD | GREENVILLE, NC    | 61 | Sheldon Smith       | LB  | 6-0  | 220 | SR | COLUMBIA, MD     |
| 22 | Kenneth Hall       | RB  | 6-2  | 209 | FR | MAXTON, NC        | 62 | Donald Blackwell    | LB  | 5-11 | 190 | SD | GREENVILLE, NC   |
| 23 | Edwin Hargrove     | WR  | 5-10 | 170 | FR | SPARTANSBURG, NC  | 64 | Marcelle Malone     | P   | 6-0  | 194 | FR | HENDERSON, NC    |
| 24 | Derrick Drummond   | DB  | 5-11 | 170 | SD | NORFOLK, VA       | 65 | Wes Moore           | LB  | 6-1  | 218 | FR |                  |
| 26 | Alfred Walker      | WR  | 5-10 | 180 | FR | HURDLE MILLS, NC  | 66 | Van Jackson III     | G   | 6-1  | 250 | JR | CHARLOTTE, NC    |
| 27 | Kenneth Stevenson  | WR  | 5-9  | 160 | FR | CHARLOTTE, NC     | 67 | Frederick Dunston   | Dī  | 6-1  | 260 | JR | WHITEVILLE, NC   |
| 28 | Leray Bodie        | DB  | 5-11 | 185 | SR | LEISURE CITY, NC  | 69 | Erick Johnson       | I   | 6-4  | 265 | SR | AMITYVILLE, NY   |
| 29 | Tony Lindsey       | DB  | 6-2  | 190 | JR | CHARLOTTE, NC     | 70 | Kenneth Guidry      | Dī  | 6-1  | 260 | JR | GALVESTON, TX    |
| 30 | Oscar Turner       | WR  | 6-2  | 185 | FR | PHILADELPHIA, PA  | 73 | Christopher Harris  | DE  | 6-2  | 215 | FR |                  |
| 31 | John Jackson       | RB  | 5-10 | 190 | FR | INDIANAPOLIS, IN  | 75 | GREGORY Mizzell     | DI  | 6.3  | 225 | FR | PARKSLEY, VA     |
| 32 | Darrell Clark      | RB  | 5-10 |     | SO | CHARLOTTE, NC     | 77 | Timothy Noble       | ī   | 6-1  | 250 | SR | BURLINGTON, NC   |
| 33 | Derrick Staten     | RB  | 5-10 |     | FR | CLARKTON, NC      | 78 | Jason Philips       | DL  | 6-2  | 275 | FR | CHARLOTTE, NC    |
| 34 | Timothy Oakley     | RB  | 6-1  | 205 | SO | OXFORD, NC        | 79 | Dominic Witherspoon | С   | 6-4  | 260 | JR | CLARKSDALE, MS   |
| 36 | Kevin Bailey       | RB  | 5-11 | 211 | JR | RICHMOND, VA      | 80 | Thomas Dixon        | LB  | 6.2  | 225 | FR | RALRIGH, NC      |
| 37 | Sedrick Moore      | DB  | 5-10 | 180 | SO | FL                | 81 | Parish Brown        | WR  | 5.9  | 160 | SD | JACKSONVILLE, NC |
| 38 | GERALD Mack        | DB  | 6-2  | 180 | IR | CHARLOTTE, NC     | 82 | Josephus Vanhook    | WR  | 6-2  | 185 | JR | CHAPEL HILL, NC  |
| 39 | Gary Leath         | RB  | 6-0  | 190 | SO | BURLINGTON, NC    | 83 | Chuvalo Truesdell   | DE  | 6-D  | 200 | SR | CHARLOTTE, NC    |
| 40 | Robert Massey      | DB  | 5-10 | 180 | JR | CHARLOTTE, NC     | 84 | lames Wiggins       | WR  | 5-9  | 180 | SR | DXFORD, NC       |
| 41 | Lamar Simons       | ĹB  | 6-3  | 215 | FR | FAYETTEVILLE, NC  | 86 | Stephanie Ross      | DE  | 6-3  | 215 | FR | CARTHAGE, NC     |
| 42 | Oavid Burt         | RB  | 5-10 | 180 | SR | RICHMOND, VA      | 87 | Terrence McNeil     | TE  | 6.3  | 220 | SR | FAYETTEVILLE, NC |
| 43 | Harry Fuller       | DB  | 6-2  | 168 | SO | CHARLOTTE, NC     | 88 | Bob Lewis           | WR  | 5-11 | 170 | IR | HERIFORD, NC     |
| 44 | Anthony McCallum   | ĹB  | 6.0  | 187 | SO | DURHAM, NC        | 89 | George Marshall III | DE  | 6-4  | 240 | JR | BAYBORD, NC      |
| 45 | Christopher Turner | ĹB  | 5-11 | 170 | FR | WINSTON-SALEM, NC | 90 | Tyrone Ross         | ĹB  | 6-4  | 220 | FR | CARTHAGE, NC     |
| 47 | John Parham        | RB  | 6-0  | 212 | FR | NEW BRUNSWICK     | 91 | Vincent Anthony     | TE  | 6-3  | 215 | FR | SCOTLAND NECK    |
| 49 | Moody Jenkins      |     |      |     |    | THE DIGITAL TOTAL | 92 | Gregory Lewis       | WR  | 6-1  | 170 | FR | FAYETTEVILLE, NC |
| 51 | Willie Buckley     | G   | 6-1  | 290 | JR | HOMESTEAD, FL     | 93 | Melvin Gaddy III    | DE  | 6.2  | 240 | SR | CHARLOTTE, NC    |
| 52 | William Hill       | ĎE  | 6-2  | 225 | FR | GREENSBRO, NC     | 94 | Curtis Johnson      | DE  | 6-1  | 215 | SR | BURLINGTON, NC   |
| 53 | Erick Greene       | LB  | 6.2  | 215 | FR | FAYETTEVILLE, NC  | 95 | James Joyner        | LB  | 6.2  | 235 | JR | GREENSBORD, NC   |
|    |                    |     |      |     |    |                   |    |                     |     |      |     |    |                  |

# 1987 EAGLES FOOTBALL SCHEDULE

| NCCU |                      | OP. |
|------|----------------------|-----|
| 26   | Livingstone          | 29  |
| 26   | Virginia Union       | 24  |
| 28   | Norfolk State        | 20  |
| 14   | Favetteville State   | 24  |
| 9    | Jackson State        | 10  |
| 31   | Saint Pauls          | 8   |
| 0    | Winston-Salem State  | 25  |
| 21   | Elizabth City State  | 20  |
| 16   | Bowie State          | 7   |
| 14   | Johnson C. Smith     | 20  |
| 38   | North Carolina A & T | 19  |

So you want to play rough!

Tim Noble watches from the sideline.

Who's got the ball?

Get out of my way.

The color of success plays to win.

Your mom's on the phone.

#### SHOW TIME AT McDOUGALD

Derrick Leak glides from the side.

Kevin Thompson goes up with a finger roll.

Go Wayne.

## Men's Basketball Scoreboard

| NCCU |                      | OPP. |
|------|----------------------|------|
| 104  | Virginia State       | 70   |
| 73   | Hampton University   | 57   |
| 57   | Norfolk State        | 56   |
| 86   | Livingstone College  | 64   |
| 75   | Saint Augustines     | 57   |
| 65   | District of Columbia | 64   |
| 89   | Saint Pauls          | 74   |
| 70   | Francis Marion       | 57   |
| 79   | Saint Augustines     | 64   |
| 55   | Elizabeth City       | 47   |
| 64   | Johnson C. Smith     | 60   |
| 72   | Fayetteville State   | 51   |
| 57   | Shaw University      | 36   |
| 76   | Livingstone College  | 57   |
| 49   | Winston-Salem State  | 48   |
| 59   | Bowie State          | 44   |
| 68   | Virginia Union       | 67   |
| 74   | District of Columbia | 84   |
| 61   | Saint Augustines     | 44   |
| 93   | Fayetteville State   | 52   |
| 59   | Francis Marion       | 53   |
| 65   | Johnson C. Smith     | 70   |
| 68   | Siningstone College  | 53   |
| 74   | Shaw University      | 67   |
| 57   | Winston-Salem State  | 50   |
| 75   | Hampton University   | 69   |
| 50   | Norfolk State        | 53   |
| 56   | Virginia State       | 49   |
| 65   | Troy State           | 66   |
|      |                      |      |

# SOUTHERN DIVISION CHAMPIONS

FRONT ROW; Mark Lance, Kelrick Thompson, Kevin Thompson, Eric Jackson, Charles Whitfield, Cleo Hill, Sean Kearney, BACK ROW; Wayne Howell, Dominique Stephens, Derrick Leak, Adrian McKinnon, LeRoy Branham, Fred Bennett, Antione Sifford, Jeffery Hayes