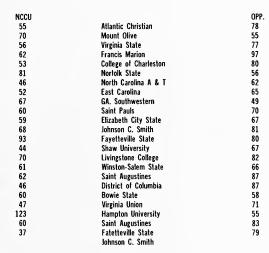

## Men's Basketball Scoreboard

| NCCU |                      | OPP. |
|------|----------------------|------|
| 104  | Virginia State       | 70   |
| 73   | Hampton University   | 57   |
| 57   | Norfolk State        | 56   |
| 86   | Livingstone College  | 64   |
| 75   | Saint Augustines     | 57   |
| 65   | District of Columbia | 64   |
| 89   | Saint Pauls          | 74   |
| 70   | Francis Marion       | 57   |
| 79   | Saint Augustines     | 64   |
| 55   | Elizabeth City       | 47   |
| 64   | Johnson C. Smith     | 60   |
| 72   | Fayetteville State   | 51   |
| 57   | Shaw University      | 36   |
| 76   | Livingstone College  | 57   |
| 49   | Winston-Salem State  | 48   |
| 59   | Bowie State          | 44   |
| 68   | Virginia Union       | 67   |
| 74   | District of Columbia | 84   |
| 61   | Saint Augustines     | 44   |
| 93   | Fayetteville State   | 52   |
| 59   | Francis Marion       | 53   |
| 65   | Johnson C. Smith     | 70   |
| 68   | Siningstone College  | 53   |
| 74   | Shaw University      | 67   |
| 57   | Winston-Salem State  | 50   |
| 75   | Hampton University   | 69   |
| 50   | Norfolk State        | 53   |
| 56   | Virginia State       | 49   |
| 65   | Troy State           | 66   |
|      |                      |      |