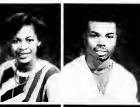

Cordially yours,

1987-88 Yearbook Staff

IS A SEAT NOW!

SINGER KEITH SWEAT, WHO SINGS "I WANT HER," POSES WITH STUDENTS