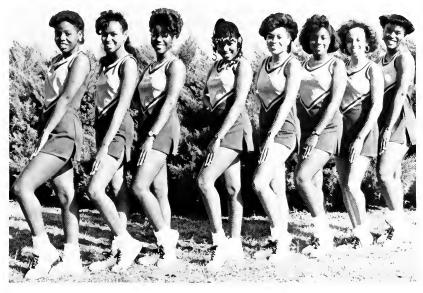

## STRIVING FOR SUCCESS THE VARSITY CHEERLEADERS REPRESENT THE BEST

Front Row: Wanda Lane, Janice Avery, Second Row: Adrienne Forne, Michelle Johnson, Roszena Lowe, Third Row: Lisa Wilder, Allie Robinson, Kim Richardson, Shannon Powell, Fourth Row: Andy Lyons, Markeith Norman, not pictured: Tyrone Daniels