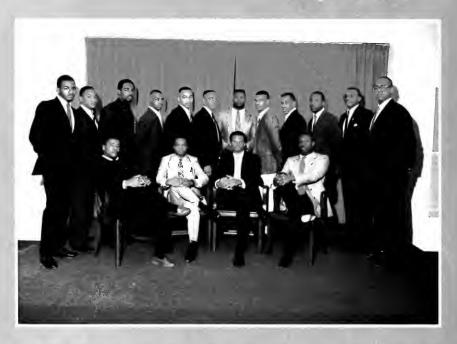

TYRONZA R. RICHMOND became Chancellor of North Carolina Central University in Durham, North Carolina, July 1, 1986. He earned his bachelor of arts degree in mathematics from Fisk University, his master of arts degree in Technology of Management from the American University, and his Ph.D. degree in Operations Research from Purdue University. Dr. Richmond worked for the U.S. Naval Weapons Laboratory in Dahlgren, Virginia until 1972, then he began his teaching career as a visiting faculty member at Syracuse University. He became an associate professor in Howard University's School of Business and Public Administration in August 1972, and was promoted to Associate Dean and Professor in July 1974. Dr. Richmond became Dean of the North Carolina Central University School of Business in 1977. As Dean at NCCU, he was responsible for quadrupling the number of doctoral degree holders on the business school's faculty, for revising the curriculum and structure of the School, and for stiffening the School's admission requirements. He was elected Chancellor of North Carolina Central University by The University of North Carolina Board of Governors in January 1986 at the age of 45.

DR. TYRONZA RICHMOND, CHANCELLOR