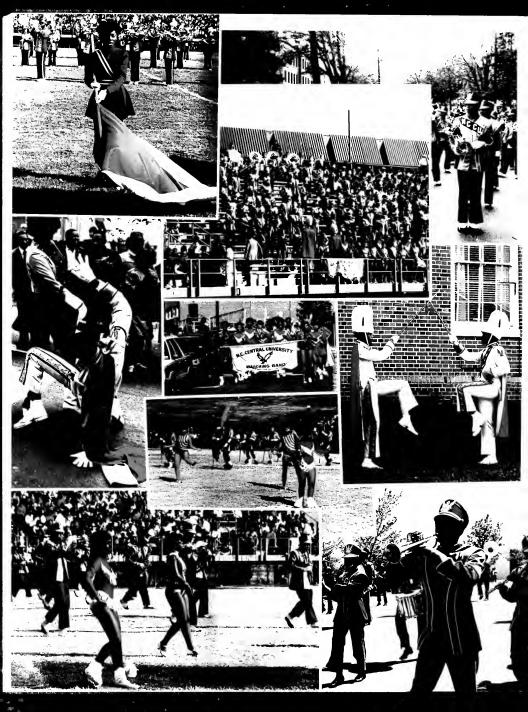

#### THE NCCU MARCHING BAND

The majorettes shows off some serious talent!

Watch our drum major throw down!

Eagle Funk!

The Eagle Sound Machine does some tancy footwork