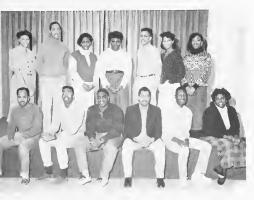

#### The Metro Club

#### Officers Are:

President — Sharon L. English Vice-Pres. — George Williams Secretary — Mark Dickey Treasurer — Troy Wade

The Metro Club consists of residents from Washington D.C.; Maryland, and Northern Virginia. This organization serves to promote the progress of Black youth through positive confident, and strong black student leadership.