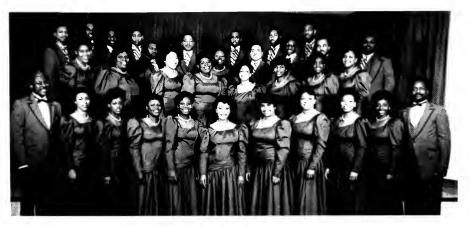

## THE NCCU CONCERT AND

Dedicated to the Eagle motto, "Truth and Service," as its purpose, the North Carolina Central University Choirs provide a rich cultural background for its students members. It attempts to fulfill this purpose by exposing its members to the very best in choral music. By doing this, the choir members enrich their lives through contact with people within other areas of our country.

In addition to NCCU Choirs local appearances, they have travelled during past twenty-one years to various places throughout the United States such as New York, White Plains, Schenectady, Massachusettes, Atlantic City, Washington, D.C., and in almost every city in North Carolina. Six years ago, the touring choir was given the honor to perform in the Virgin Island where they always have an outstanding performance. In 1988, both the touring and concert choirs give excellent performances not only to the students and faculty of NCCU, but to the people across the nation. So NCCU Choirs are "in the place to be!"

## **TOURING CHOIRS**

The NCCU Touring Choir of 1987-88 Directors. Mr Charles H. Gilchrist and Mr Grover Wilson, Jr