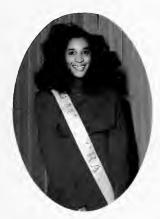

## THE ESSENCE OF BEAUTY

Sharon Denise Briggman, the proud daughter of MR. and MRS. Robert L. Percell, Sr. of Columbia, South Carolina, was born on July 4, 1965 under the sign of Cancer. Sharon, a senior Psychology major, is presently a member of Delta Sigma Theta Sorority Incorporated. She serves on the Executive Board of the Student Government, the NAACP, the Alfonso Elder Student Union Program Board, the Westminster Fellowship and the Psychology club. Sharon also works as a volunteer with the Big Brothers and Big Sisters, Incorporated. She is a member of the Greater St Paul Baptist Church and a member of the Young Adult Gospel Choir. Sharon enjoys singing, dancing, meeting new people, and simply being herself. Her motto is: "What lies behind me and what lies before me can never amount to what lies within me."