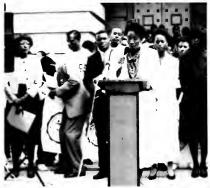

### HOMECOMING AT NCCU

Suzette Charles, former Miss America, visits NCCU during Homecoming.

The Eagle football fans enjoy the sun, while the Eagle football players enjoy the shade.

The Greeks show the Eagles how to really enjoy Homecoming.