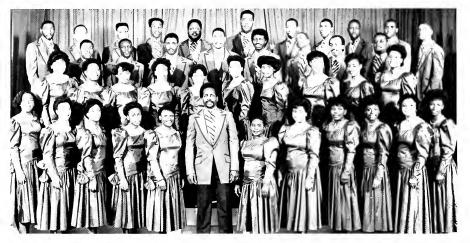

## THE NCCU CONCERT AND

Dedicated to the Eagle motto, "Truth and Service," as its purpose, the North Carolina Central University Choirs provide a rich cultural background for its students members. It attempts to fulfill this purpose by exposing its members to the very best in choral music. By doing this, the choir members enrich their lives through contact with people within other areas of our country.

In addition to NCCU Choirs local appearances, they have travelled during past twenty-one years to various places throughout the United States such as New York, White Plains, Schenectady, Massachusettes, Atlantic City, Washington, D.C., and in almost every city in North Carolina. Six years ago, the touring choir was given the honor to perform in the Virgin Island where they always have an outstanding performance. In 1988, both the touring and concert choirs give excellent performances not only to the students and faculty of NCCU, but to the people across the nation. So NCCU Choirs are "in the place to be!"

The NCCU Touring Choir of 1986-87