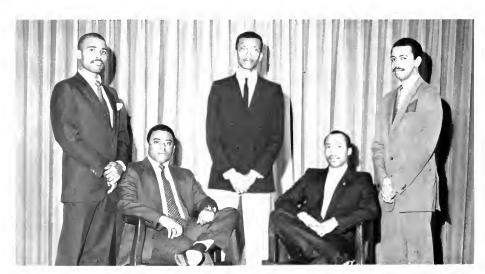

SERVICE

Derwood Clark, Scalor **Business** Administration

Luther Bethea, Senior Business Administration

Bernard Freeman, Scalos Business Administration

Kevin Wilkins, Senier Public Administration

Steve Morton, Junior Commercial Art

Steve Cockerham, Sentor Business Administration

#### Officers

President — Bornard Freeman Vice President — Reginald Williams

Secretary — Stone Cocherham

Treasurer — Wayne Johnson

President First Vice President Second Vice President Secretary Treasurer Vanessa Evans Kecia Wynn Angela Smith Kelly Redcross Kellie Gray