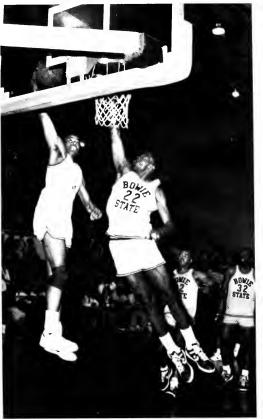

## Men's Basketball Scoreboard

| NCCU |                      | OPP. |
|------|----------------------|------|
| 104  | Virginia State       | 70   |
| 73   | Hampton University   | 57   |
| 57   | Norfolk State        | 56   |
| 86   | Livingstone College  | 64   |
| 75   | Saint Augustines     | 57   |
| 65   | District of Columbia | 64   |
| 89   | Saint Pauls          | 74   |
| 70   | Francis Marion       | 57   |
| 79   | Saint Augustines     | 64   |
| 55   | Elizabeth City       | 47   |
| 64   | Johnson C. Smith     | 60   |
| 72   | Fayetteville State   | 51   |
| 57   | Shaw University      | 36   |
| 76   | Livingstone College  | 57   |
| 49   | Winston-Salem State  | 48   |
| 59   | Bowie State          | 44   |
| 68   | Virginia Union       | 67   |
| 74   | District of Columbia | 84   |
| 61   | Saint Augustines     | 44   |
| 93   | Fayetteville State   | 52   |
| 59   | Francis Marion       | 53   |
| 65   | Johnson C. Smith     | 70   |
| 68   | Siningstone College  | 53   |
| 74   | Shaw University      | 67   |
| 57   | Winston-Salem State  | 50   |
| 75   | Hampton University   | 69   |
| 50   | Norfolk State        | 53   |
| 56   | Virginia State       | 49   |
| 65   | Troy State           | 66   |
|      |                      |      |