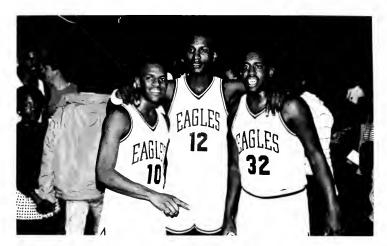

#### SHOW TIME AT McDOUGALD

Derrick Leak glides from the side.

Kevin Thompson goes up with a finger roll.

Go Wayne.