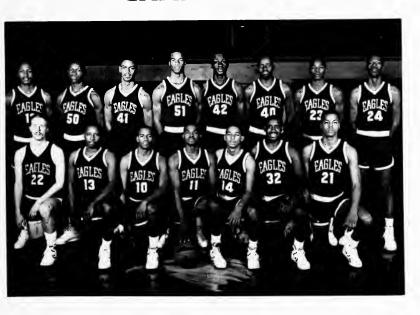

# SOUTHERN DIVISION CHAMPIONS

FRONT ROW; Mark Lance, Kelrick Thompson, Kevin Thompson, Eric Jackson, Charles Whitfield, Cleo Hill, Sean Kearney, BACK ROW; Wayne Howell, Dominique Stephens, Derrick Leak, Adrian McKinnon, LeRoy Branham, Fred Bennett, Antione Sifford, Jeffery Hayes