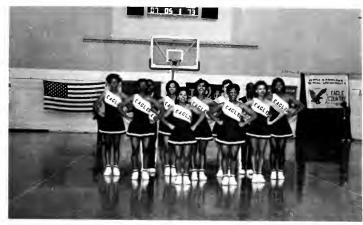

## STRIVING FOR SUCCESS THE VARSITY CHEERLEADERS REPRESENT THE BEST

Front Row: Wanda Lane, Janice Avery, Second Row: Adrienne Forne, Michelle Johnson, Roszena Lowe, Third Row: Lisa Wilder, Allie Robinson, Kim Richardson, Shannon Powell, Fourth Row: Andy Lyons, Markeith Norman, not pictured: Tyrone Daniels