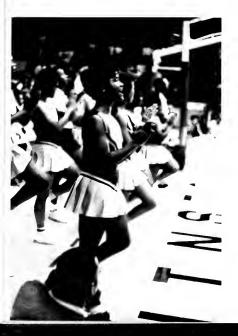

## STRIVING FOR SUCCESS THE VARSITY CHEERLEADERS REPRESENT THE BEST

Front Row: Wanda Lane, Janice Avery, Second Row: Adrienne Forne, Michelle Johnson, Roszena Lowe, Third Row: Lisa Wilder, Allie Robinson, Kim Richardson, Shannon Powell, Fourth Row: Andy Lyons, Markeith Norman, not pictured: Tyrone Daniels

#### THE GIRLS WHO MOVE THE CROWD

JUNIOR VARSITY CHEERLEADERS

Tonya Bennett, Natatlie Booker, Sonya Spates, Ivy Kennedy, Alicia Williams, Racheal Floyde, Nikki West, Phyllis Lawson

Natalie Booker leads a group decision