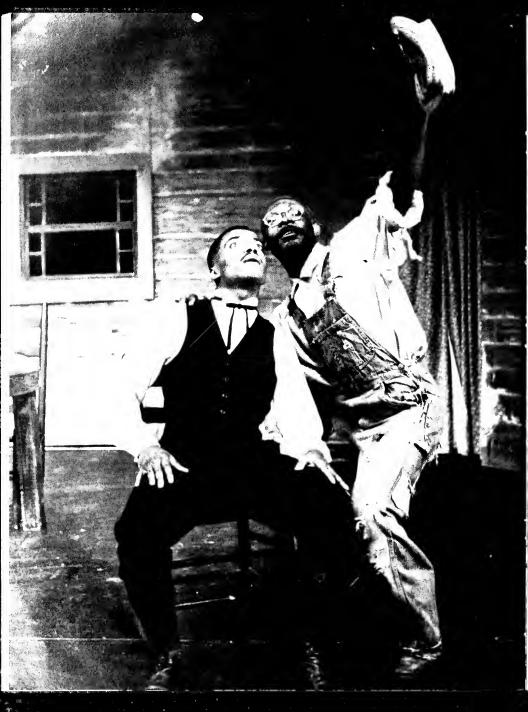

# NCCU DRAMATIC ARTS

The NCCU Concert Chair of 1986-87. Director. Mr. Graver Wilson, Jr.