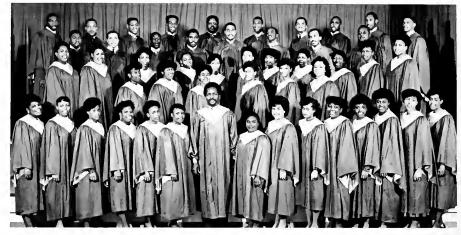

# NCCU DRAMATIC ARTS

The NCCU Concert Chair of 1986-87. Director. Mr. Graver Wilson, Jr.

## THE NCCU CONCERT AND

Dedicated to the Eagle motto, "Truth and Service," as its purpose, the North Carolina Central University Choirs provide a rich cultural background for its students members. It attempts to fulfill this purpose by exposing its members to the very best in choral music. By doing this, the choir members enrich their lives through contact with people within other areas of our country.

In addition to NCCU Choirs local appearances, they have travelled during past twenty-one years to various places throughout the United States such as New York, White Plains, Schenectady, Massachusettes, Atlantic City, Washington, D.C., and in almost every city in North Carolina. Six years ago, the touring choir was given the honor to perform in the Virgin Island where they always have an outstanding performance. In 1988, both the touring and concert choirs give excellent performances not only to the students and faculty of NCCU, but to the people across the nation. So NCCU Choirs are "in the place to be!"

The NCCU Touring Choir of 1986-87

## **TOURING CHOIRS**

The NCCU Touring Choir of 1987-88 Directors. Mr Charles H. Gilchrist and Mr Grover Wilson, Jr