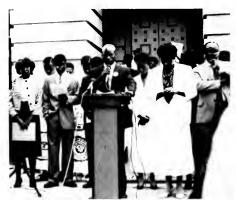

### HOMECOMING AT NCCU

Suzette Charles, former Miss America, visits NCCU during Homecoming.

The Eagle football fans enjoy the sun, while the Eagle football players enjoy the shade.

The Greeks show the Eagles how to really enjoy Homecoming.