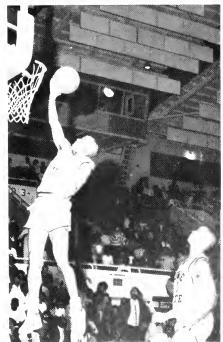

#### SHOW TIME AT McDOUGALD

Derrick Leak glides from the side.

Kevin Thompson goes up with a finger roll.

Go Wayne.