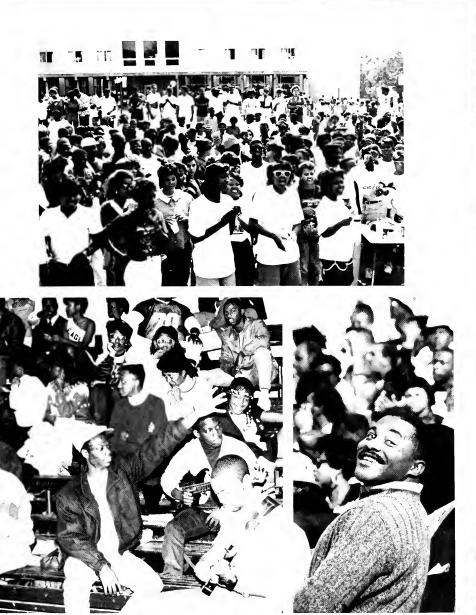

### HOMECOMING AT NCCU

Suzette Charles, former Miss America, visits NCCU during Homecoming.

The Eagle football fans enjoy the sun, while the Eagle football players enjoy the shade.

The Greeks show the Eagles how to really enjoy Homecoming.

# EAGLES LOVE TO POSE

#### **BUT**

Sometimes we can catch them when they aren't looking!

Organizations

788