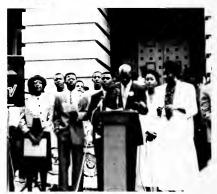

Drugs, the Greater Triangle Community Foundation, Triangle InROADS, Inc., through his service as chairman of the board of the North Carolina Institute of Minority groups as St. Joseph's AME Church, the Durham Business and Professional Chain, the Durham Rotary Club, Sigma Pi Phi Fraternity, and Alpha Phi Alpha Fraternity. Among the numerous organizations he served previously as a board member are the American Institute of Business, the American Assembly of Collegiate Schools of Business and Hayti Development Corporation. The Chancellor is also a member of the Association for Computing Machinery and the Operations Research Society of America.



DR. TYRONZA RICHMOND, CHANCELLOR

#### **BLACK COLLEGE DAY**

The SGA Pres.
And
Vice Pres.
Excellent
Representatives
For
NC Central Univ.

















#### **STUDENTS**



**AT** 





N C C U



# THE GRADUATING CLASS OF

1987





John T Alford Angela Anderson Annette D Anderson

Carmen L Anderson Denita Avent Kevin Eugene Bailey

Yolanda P Banks Ava A Barbry Melvina L Barton

Rodney B Bates Jacqueline P Battle Elijah Bazemore

Rosahnd Bell Wyllisa Bennett Belvita Miquelle Boone Cheryl P Booth Terrance Bowden Edwina L Boyd Linda L. Brannon Cheryl Breeze Raymond Broadhurst Connie T Brothers Leslie V Brown Winitred M Brown



Kenecia E Brunr Alene Levette Bynum Arlene Levonne Bynum

Carol Callender Sherminia Campbell Ellen Cannon

Alene Carrington Cheryl Cheek Carroll Portia Y Carter

Ronald Cates Sonya E Charleston Shari Chasten

Tanja Cherry Cecilic A Clegg Desandre V Cobb Maureen Coffey Jerome A Commander Tonya Cooper Anna P C