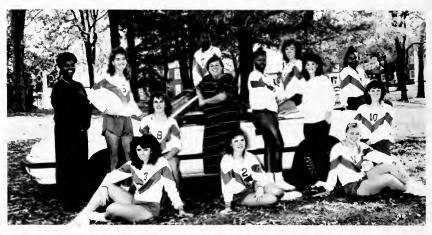

# PASS! SET! KILL!

Players left to right, 1st row: Donna Taylor, Lee Wall, Lora Lancaster 2nd row: Lorraine Orr, Laura Brown, Tina Leonard, Coach Jean Lojko, Ruby Baker, Gina Inman, Jill Shreve 3rd row: Daphne Hand, Kriss Ray, Ruth Yohannes.

The Greensboro College women's volleyball team finished their season with a second place finish in the conference tournament after completing the regular season in second place. Highlights of the season included a 9-3 Dixie Conference mark, placing 2nd in the Mary Washington Tournament and finishing second in the DIAC regular season and the DIAC tournament. These great wins came from the help of Laura Brown who was awarded 1st team All-Conference, Tina Leonard, who won 2nd Team All-Conference and also on the DIAC All Tournament team, and Daphne Hand who was named to the 2nd Team All-Conference as well. Luckily, for Coach Jean Lojko and the team, this great season is only a start to the future since none of this years starters will be leaving.