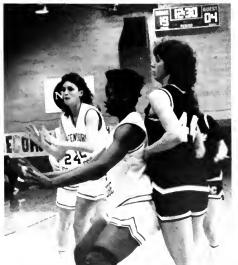

The Lady Hornets finished their season in a 75-56 loss to the Lady Marlins in the championship game of the Dixie Conference Tournament. The girls finished the regular season at 16-8 over-all and 9-3 in the conference. Junior Nichelle Shelton and Senior Susan Gasperson were both named to the All-Tournament Team. Gasperson was both the leading scorer and rebounder averaging 19.6 ppg. and 7.9 rebounds per game. Shelton followed close behind being the second leading scorer and rebounder averaging 12.3 ppg. and 8.1 rebounds. Rula Malki was next in scoring, averaging 11.5 ppg. over all, Coach Lisa Stockton has had a great season with great expectations for next year.