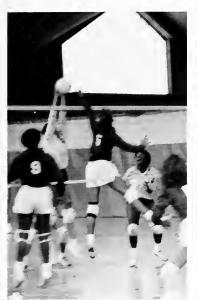

#### **SLAM**

Top row, left to right: Tom Lanier (manager), Jimmy Howard (manager), Russel Anderson, George Fisher, Tony Joyner, Jeff Dastmalchian, Milt Gooding, Casey Turner, and Scott Groninger. Bottom row: Eric White, Kevin Dalton, Joe Campoli, Daren Leva, Coach Jim Tribbett, Dean Alley, Bill Pressey, Jay Pennington, and Kevin Besecker.

What did you call?

The Hornets ended the regular season in fifth place with a 12-13 record over all and 6-6 in the conference. Junior Jeff Dastmalchian was the only representative of Greensboro College on the All-Tournament Team this season. Dasmalchian led the Hornets in both scoring and rebounding with averages of 17.7 ppg. and 6.3 rebounds per game. Russell Anderson, the only senior, was second leading scorer. averaging 13.7 ppg. and 6.3 rebounds. Junior Kevin Besecker was next averaging 13.6 ppg. Something that head coach, Jim Tribbett, looks forward to is the abundance of talent and faces returning next season.