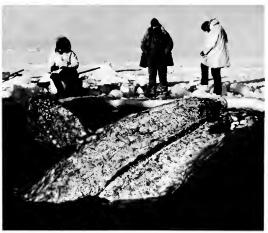

Above, it was an international effort of goodwill when Russian and American rescuers saved two California whales trapped for 3 weeks in Alaskan waters.

Left, American gold medal winners in the 1988 summer Olympics.