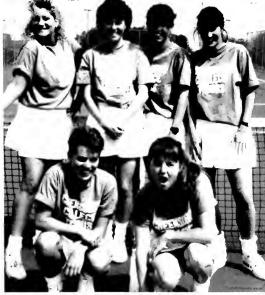

# **BANQUET**

Jeff receives congratulations for the Rebounding Award from Coach Tribbett.

Brooke receives MVP Award for women's tennis.

Elizabeth Budd is presented with the Coach's Award for women's tennis.