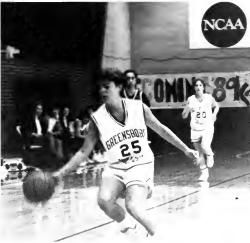

The Lady Hornets finished their season in a 75-56 loss to the Lady Marlins in the championship game of the Dixie Conference Tournament. The girls finished the regular season at 16-8 over-all and 9-3 in the conference. Junior Nichelle Shelton and Senior Susan Gasperson were both named to the All-Tournament Team. Gasperson was both the leading scorer and rebounder averaging 19.6 ppg. and 7.9 rebounds per game. Shelton followed close behind being the second leading scorer and rebounder averaging 12.3 ppg. and 8.1 rebounds. Rula Malki was next in scoring, averaging 11.5 ppg. over all, Coach Lisa Stockton has had a great season with great expectations for next year.