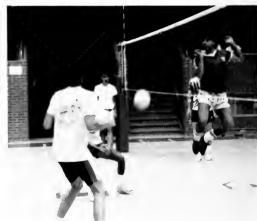

# PASS! SET! KILL!

Players left to right, 1st row: Donna Taylor, Lee Wall, Lora Lancaster 2nd row: Lorraine Orr, Laura Brown, Tina Leonard, Coach Jean Lojko, Ruby Baker, Gina Inman, Jill Shreve 3rd row: Daphne Hand, Kriss Ray, Ruth Yohannes.

The Greensboro College women's volleyball team finished their season with a second place finish in the conference tournament after completing the regular season in second place. Highlights of the season included a 9-3 Dixie Conference mark, placing 2nd in the Mary Washington Tournament and finishing second in the DIAC regular season and the DIAC tournament. These great wins came from the help of Laura Brown who was awarded 1st team All-Conference, Tina Leonard, who won 2nd Team All-Conference and also on the DIAC All Tournament team, and Daphne Hand who was named to the 2nd Team All-Conference as well. Luckily, for Coach Jean Lojko and the team, this great season is only a start to the future since none of this years starters will be leaving.

Unfortunate injury for Senior Gina Inman.

Right, Perfect practice makes perfect!

Below, L.B. tips into the block.

Above, Volleyball players use many of their long trips to get in some extra education.

Teamwork was essential to the girls' success.