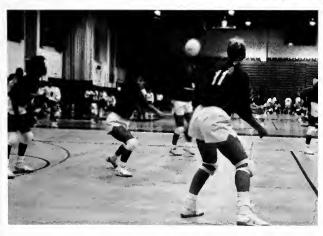

# PASS! SET! KILL!

Players left to right, 1st row: Donna Taylor, Lee Wall, Lora Lancaster 2nd row: Lorraine Orr, Laura Brown, Tina Leonard, Coach Jean Lojko, Ruby Baker, Gina Inman, Jill Shreve 3rd row: Daphne Hand, Kriss Ray, Ruth Yohannes.

The Greensboro College women's volleyball team finished their season with a second place finish in the conference tournament after completing the regular season in second place. Highlights of the season included a 9-3 Dixie Conference mark, placing 2nd in the Mary Washington Tournament and finishing second in the DIAC regular season and the DIAC tournament. These great wins came from the help of Laura Brown who was awarded 1st team All-Conference, Tina Leonard, who won 2nd Team All-Conference and also on the DIAC All Tournament team, and Daphne Hand who was named to the 2nd Team All-Conference as well. Luckily, for Coach Jean Lojko and the team, this great season is only a start to the future since none of this years starters will be leaving.

Unfortunate injury for Senior Gina Inman.

Right, Perfect practice makes perfect!

Below, L.B. tips into the block.

Above, Volleyball players use many of their long trips to get in some extra education.

Teamwork was essential to the girls' success.