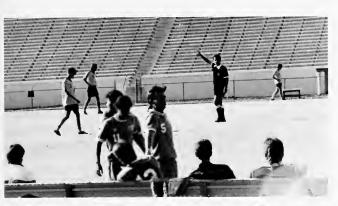

## GO FOR THE GOAL!

The Greensboro College Soccer team recently completed the best season in the school's history. Records were set for the most wins (13), fewest losses (4), most goals (62), and fewest goals allowed (15) in a season. The Hornets also put together an eleven game unbeaten streak and the highest regional ranking (#4) in the school's history. The Hornets were led, by leading scorer, senior Hal Adams, who placed on the All-Conference 1st Team. The season was truly a success after Coach Doug Hamilton was awarded Conference Coach of the Year.