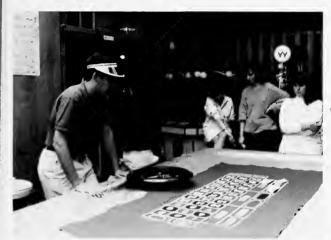

## **CASINO**

It's not Las Vegas ... but it's fun! The stu provided an outlet for all those closet card sharks. The stakes were high. Players won and lost small fortunes, playing games such as, Blackjack, craps, roulet, and a crazy-zany car race. Dealers made the evening quite authentic by skillfully coaxing those who pass by to play a game or two. The prizes varied from posters to sweatshirts. Jeff Whipple was lucky enough to win a \$25.00 gift certificate to Daryls.