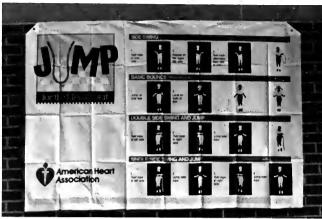

#### JUMP ROPE FOR A CAUSE

The Jump Rope for Heart was sponsored by the Physical Education/Recreation Club. This is the third straight year that the Club has sponsored this event. This year we had 25 participants who raised \$400.00 for the American Heart Association. With Mr. Stegall "DJing" the event, everyone had fun jumping and competing for prizes donated by KISS FM and Omega Sports. After the event, Domino's donated pizza for the participants.