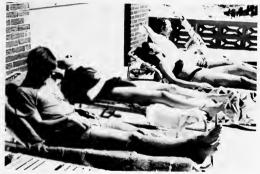

# FUN IN

What a Day!

Soaking up the Sun.

Friends Forever

## THE SUN

After a tough day at the beach ...

An afternoon nap in the sun.

Hands off! He's mine!