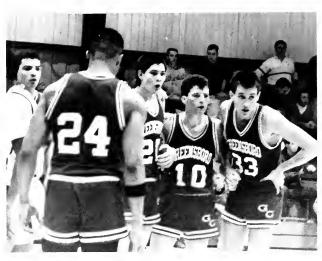

#### **SLAM**

Top row, left to right: Tom Lanier (manager), Jimmy Howard (manager), Russel Anderson, George Fisher, Tony Joyner, Jeff Dastmalchian, Milt Gooding, Casey Turner, and Scott Groninger. Bottom row: Eric White, Kevin Dalton, Joe Campoli, Daren Leva, Coach Jim Tribbett, Dean Alley, Bill Pressey, Jay Pennington, and Kevin Besecker.

What did you call?

The Hornets ended the regular season in fifth place with a 12-13 record over all and 6-6 in the conference. Junior Jeff Dastmalchian was the only representative of Greensboro College on the All-Tournament Team this season. Dasmalchian led the Hornets in both scoring and rebounding with averages of 17.7 ppg. and 6.3 rebounds per game. Russell Anderson, the only senior, was second leading scorer. averaging 13.7 ppg. and 6.3 rebounds. Junior Kevin Besecker was next averaging 13.6 ppg. Something that head coach, Jim Tribbett, looks forward to is the abundance of talent and faces returning next season.