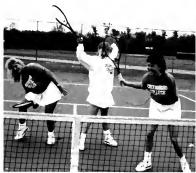

# "LOVE"

Although Coach Lojko believes
"Perfect Practice Makes Perfect", the
Lady Hornets finished the regular
season with a record of 0-12. Even
though the girls did not do well in the
conference, many are returning next
year with hopes of a better season.