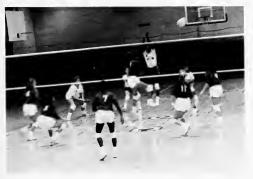

# PASS! SET! KILL!

Players left to right, 1st row: Donna Taylor, Lee Wall, Lora Lancaster 2nd row: Lorraine Orr, Laura Brown, Tina Leonard, Coach Jean Lojko, Ruby Baker, Gina Inman, Jill Shreve 3rd row: Daphne Hand, Kriss Ray, Ruth Yohannes.

The Greensboro College women's volleyball team finished their season with a second place finish in the conference tournament after completing the regular season in second place. Highlights of the season included a 9-3 Dixie Conference mark, placing 2nd in the Mary Washington Tournament and finishing second in the DIAC regular season and the DIAC tournament. These great wins came from the help of Laura Brown who was awarded 1st team All-Conference, Tina Leonard, who won 2nd Team All-Conference and also on the DIAC All Tournament team, and Daphne Hand who was named to the 2nd Team All-Conference as well. Luckily, for Coach Jean Lojko and the team, this great season is only a start to the future since none of this years starters will be leaving.

Unfortunate injury for Senior Gina Inman.

Right, Perfect practice makes perfect!

Below, L.B. tips into the block.

Above, Volleyball players use many of their long trips to get in some extra education.

Teamwork was essential to the girls' success.