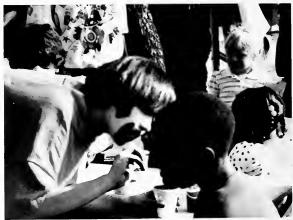

## TIS THE SEASON

Christmas is a special time at G.C. For a short time the pressure of exams is relieved by a special dinner and chapel service. This year, dinner and pictures with Santa Claus were available. The faculty, staff, students and their families enjoyed a chapel service with the chorale showing off their hard work. The campus was glowing with good cheer when the evening ended by singing "Silent Night" by the fountain.