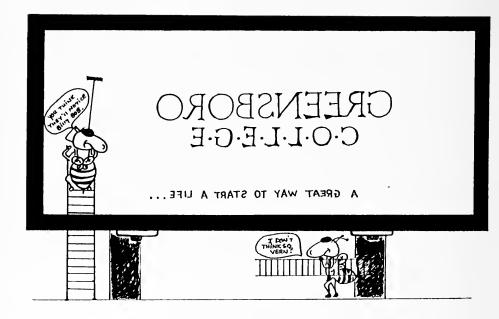

# DEDICATED TO . . . ANN LOJKO

The yearbook staff has decided to dedicate this year's yearbook to Ann Lojko for her unwavering support and service to Greensboro College. She has supported school, community, and athletic programs along with academics throughout the 24 years she has been employed at GC. "You shall be truly missed."

"I consider it a special privilege to have Ann Lojko as a close friend and co-worker. During my sixteen years as a part of the Business Office staff I have admired her devotion to Greensboro College. Her love and concern for students, staff and faculty is unsurpassed. I am pleased to share in this dedication to Ann."

Isabel Forrest

"As a Meredith angel, she cares about people and gets involved with them. Being a listener and confidant, she seems a cross between a nurse and a mamma. When forms need filling out or when faculty needs to be informed, she is always there to help and remind us. She's a "Lynch-pin" holding everything together. She's not only intelligent but professional"

Dr. James Hull

"She has worked here since 1965 when she was first hired in the Business Office. That's 24 years! Most people today would never dream of staying at one place that long, but she did because she cares for Greensboro College. Many of her friends; faculty, staff, and students have come and gone, but so many are still here. I know because I hear her talk about them. I also hear the pain when things do not go the way she would like, but I always hear true love behind it all. You do not develop that much love

in a few years, it develops over time. She will retire at the end of this year. That will end her employment at GC, but it will never end her love for GC. She is the most honest, dedicated, and caring person I know. She knows GC and that will be missed most. Although someone else will be hired for her job, no one will ever replace her. Luckily for me I will still have her around. You deserve this honor Mom."

Jean (Alias Coach Lojko) "Anne Lojko seems to be loyal to the college, observant of the needs of others; judicious in her treatment of requests she has to weigh; keen in understanding of matters in her competence — obedient to the biblical abmonition to cast one's bread on the waters — it be returned to her sevenfold."