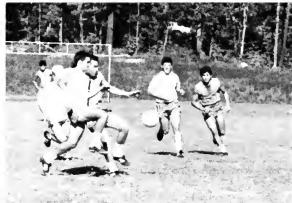

## GO FOR THE GOAL!

#### **GREENSBORO COLLEGE 1988**

1st Row: Andrew Young, Ed Velasco, Jim Rinker, Vincent Bauer, 2nd Row: Hal Adams, John LaPlante, Tim Blanck, Mike Krupica, Chris Gillis, Bobby Meals, Edwin Santos, Dan McNamara, Saulo Martinez 3rd Row: Assit. Coach Verchick, Dave Vandermosten, Pete Otterberg, Rob Healy, Glen Neighbor, Brian Patterson, Louis Rosen, Tom Misuraca, Tim Guter, Coach Hamilton.

The Greensboro College Soccer team recently completed the best season in the school's history. Records were set for the most wins (13), fewest losses (4), most goals (62), and fewest goals allowed (15) in a season. The Hornets also put together an eleven game unbeaten streak and the highest regional ranking (#4) in the school's history. The Hornets were led, by leading scorer, senior Hal Adams, who placed on the All-Conference 1st Team. The season was truly a success after Coach Doug Hamilton was awarded Conference Coach of the Year.