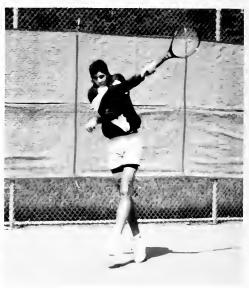

# "LOVE"

Although Coach Lojko believes
"Perfect Practice Makes Perfect", the
Lady Hornets finished the regular
season with a record of 0-12. Even
though the girls did not do well in the
conference, many are returning next
year with hopes of a better season.

First row: Kim Keene, Brooke Emery Second row: Jenn Dickler, Josie Morton, Sara Saunders, and Elizabeth Budd

Seed #5: Josie Morton

Seed #6: Kim Keene

## THAT RECORD

Seed #2: Jenn Dickler

Seed #3: Elizabeth Budd