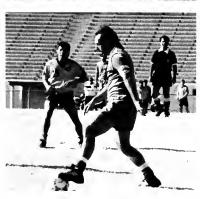

## GO FOR THE GOAL!

#### **GREENSBORO COLLEGE 1988**

1st Row: Andrew Young, Ed Velasco, Jim Rinker, Vincent Bauer, 2nd Row: Hal Adams, John LaPlante, Tim Blanck, Mike Krupica, Chris Gillis, Bobby Meals, Edwin Santos, Dan McNamara, Saulo Martinez 3rd Row: Assit. Coach Verchick, Dave Vandermosten, Pete Otterberg, Rob Healy, Glen Neighbor, Brian Patterson, Louis Rosen, Tom Misuraca, Tim Guter, Coach Hamilton.

The Greensboro College Soccer team recently completed the best season in the school's history. Records were set for the most wins (13), fewest losses (4), most goals (62), and fewest goals allowed (15) in a season. The Hornets also put together an eleven game unbeaten streak and the highest regional ranking (#4) in the school's history. The Hornets were led, by leading scorer, senior Hal Adams, who placed on the All-Conference 1st Team. The season was truly a success after Coach Doug Hamilton was awarded Conference Coach of the Year.