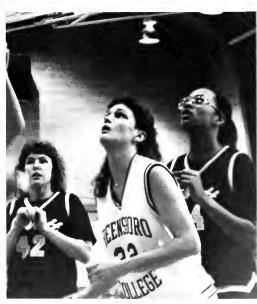

The Lady Hornets finished their season in a 75-56 loss to the Lady Marlins in the championship game of the Dixie Conference Tournament. The girls finished the regular season at 16-8 over-all and 9-3 in the conference. Junior Nichelle Shelton and Senior Susan Gasperson were both named to the All-Tournament Team. Gasperson was both the leading scorer and rebounder averaging 19.6 ppg. and 7.9 rebounds per game. Shelton followed close behind being the second leading scorer and rebounder averaging 12.3 ppg. and 8.1 rebounds. Rula Malki was next in scoring, averaging 11.5 ppg. over all, Coach Lisa Stockton has had a great season with great expectations for next year.

Nichelle concentrates to make the shot.