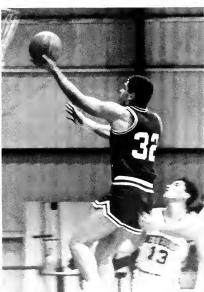

What did you call?

The Hornets ended the regular season in fifth place with a 12-13 record over all and 6-6 in the conference. Junior Jeff Dastmalchian was the only representative of Greensboro College on the All-Tournament Team this season. Dasmalchian led the Hornets in both scoring and rebounding with averages of 17.7 ppg. and 6.3 rebounds per game. Russell Anderson, the only senior, was second leading scorer. averaging 13.7 ppg. and 6.3 rebounds. Junior Kevin Besecker was next averaging 13.6 ppg. Something that head coach, Jim Tribbett, looks forward to is the abundance of talent and faces returning next season.