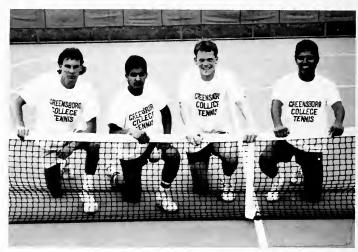

### **STROKING**

Left to Right: Clay Yancey, Adam Stoffolano, Cliff Abare, and Raul Ascarrunz. Not pictured: Rob Seltzer (Seed #4) and Joe Campoli.

Although the final record does not reflect a great change, 2nd year head coach Scott Groninger feels the team improved greatly and is very pleased with the prospects for the future. Team MVP Clay Yancey, #2 seed, finished the season strongly at 7-4. Teamed up with junior Raul Ascarrunz, sophomore Cliff Abare, freshman Rob Seltzer and Adam Stoffolano to boost the Hornets to a 5th place finish.