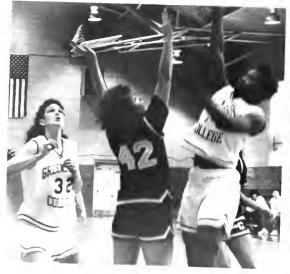

# PASS! SET! KILL!

Players left to right, 1st row: Donna Taylor, Lee Wall, Lora Lancaster 2nd row: Lorraine Orr, Laura Brown, Tina Leonard, Coach Jean Lojko, Ruby Baker, Gina Inman, Jill Shreve 3rd row: Daphne Hand, Kriss Ray, Ruth Yohannes.

The Greensboro College women's volleyball team finished their season with a second place finish in the conference tournament after completing the regular season in second place. Highlights of the season included a 9-3 Dixie Conference mark, placing 2nd in the Mary Washington Tournament and finishing second in the DIAC regular season and the DIAC tournament. These great wins came from the help of Laura Brown who was awarded 1st team All-Conference, Tina Leonard, who won 2nd Team All-Conference and also on the DIAC All Tournament team, and Daphne Hand who was named to the 2nd Team All-Conference as well. Luckily, for Coach Jean Lojko and the team, this great season is only a start to the future since none of this years starters will be leaving.

Unfortunate injury for Senior Gina Inman.

Right, Perfect practice makes perfect!

Below, L.B. tips into the block.

Above, Volleyball players use many of their long trips to get in some extra education.

Teamwork was essential to the girls' success.