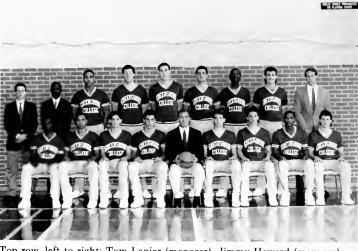

#### **GREENSBORO COLLEGE 1988**

1st Row: Andrew Young, Ed Velasco, Jim Rinker, Vincent Bauer, 2nd Row: Hal Adams, John LaPlante, Tim Blanck, Mike Krupica, Chris Gillis, Bobby Meals, Edwin Santos, Dan McNamara, Saulo Martinez 3rd Row: Assit. Coach Verchick, Dave Vandermosten, Pete Otterberg, Rob Healy, Glen Neighbor, Brian Patterson, Louis Rosen, Tom Misuraca, Tim Guter, Coach Hamilton.

The Greensboro College Soccer team recently completed the best season in the school's history. Records were set for the most wins (13), fewest losses (4), most goals (62), and fewest goals allowed (15) in a season. The Hornets also put together an eleven game unbeaten streak and the highest regional ranking (#4) in the school's history. The Hornets were led, by leading scorer, senior Hal Adams, who placed on the All-Conference 1st Team. The season was truly a success after Coach Doug Hamilton was awarded Conference Coach of the Year.