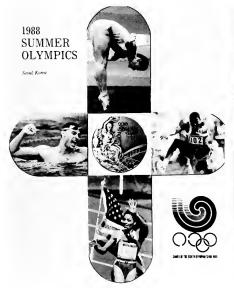

Above, it was an international effort of goodwill when Russian and American rescuers saved two California whales trapped for 3 weeks in Alaskan waters.

Left, American gold medal winners in the 1988 summer Olympics.