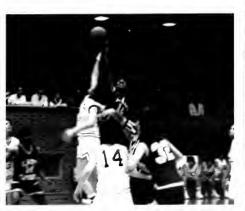

What did you call?

The Hornets ended the regular season in fifth place with a 12-13 record over all and 6-6 in the conference. Junior Jeff Dastmalchian was the only representative of Greensboro College on the All-Tournament Team this season. Dasmalchian led the Hornets in both scoring and rebounding with averages of 17.7 ppg. and 6.3 rebounds per game. Russell Anderson, the only senior, was second leading scorer. averaging 13.7 ppg. and 6.3 rebounds. Junior Kevin Besecker was next averaging 13.6 ppg. Something that head coach, Jim Tribbett, looks forward to is the abundance of talent and faces returning next season.