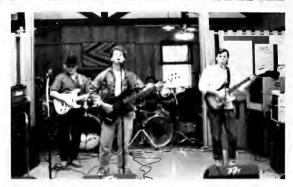

## JAM SESSION

The Carnival scheduled for Spring Fling weekend was cancelled due to rain and cold weather. However, all was not lost because entertainment was provided by two live bands in the Student Union. The two bands were Daddy Rabbit, a rock band, and Choice, a dance band.