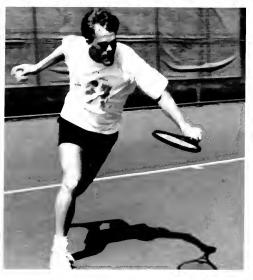

### **STROKING**

Left to Right: Clay Yancey, Adam Stoffolano, Cliff Abare, and Raul Ascarrunz. Not pictured: Rob Seltzer (Seed #4) and Joe Campoli.

Although the final record does not reflect a great change, 2nd year head coach Scott Groninger feels the team improved greatly and is very pleased with the prospects for the future. Team MVP Clay Yancey, #2 seed, finished the season strongly at 7-4. Teamed up with junior Raul Ascarrunz, sophomore Cliff Abare, freshman Rob Seltzer and Adam Stoffolano to boost the Hornets to a 5th place finish.

Alternate Joe Campoli.

# IT

The state of the s

Seed #1: Cliff Abare

Seed #3: Raul Ascarrunz

Seed #2: Clay Yancey

Seed #5: Adam Stoffolano