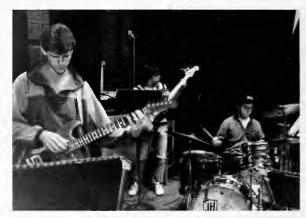

## JAM SESSION

The Carnival scheduled for Spring Fling weekend was cancelled due to rain and cold weather. However, all was not lost because entertainment was provided by two live bands in the Student Union. The two bands were Daddy Rabbit, a rock band, and Choice, a dance band.