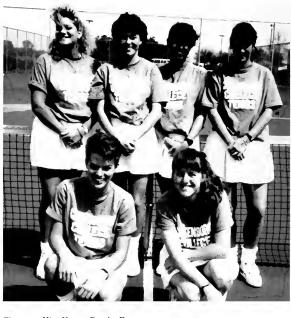

# "LOVE"

Although Coach Lojko believes
"Perfect Practice Makes Perfect", the
Lady Hornets finished the regular
season with a record of 0-12. Even
though the girls did not do well in the
conference, many are returning next
year with hopes of a better season.

First row: Kim Keene, Brooke Emery Second row: Jenn Dickler, Josie Morton, Sara Saunders, and Elizabeth Budd

Seed #5: Josie Morton

Seed #6: Kim Keene