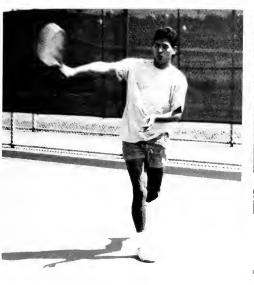

### **STROKING**

Left to Right: Clay Yancey, Adam Stoffolano, Cliff Abare, and Raul Ascarrunz. Not pictured: Rob Seltzer (Seed #4) and Joe Campoli.

Although the final record does not reflect a great change, 2nd year head coach Scott Groninger feels the team improved greatly and is very pleased with the prospects for the future. Team MVP Clay Yancey, #2 seed, finished the season strongly at 7-4. Teamed up with junior Raul Ascarrunz, sophomore Cliff Abare, freshman Rob Seltzer and Adam Stoffolano to boost the Hornets to a 5th place finish.

Alternate Joe Campoli.

# IT

The state of the s

Seed #1: Cliff Abare

Seed #3: Raul Ascarrunz

Seed #2: Clay Yancey

Seed #5: Adam Stoffolano