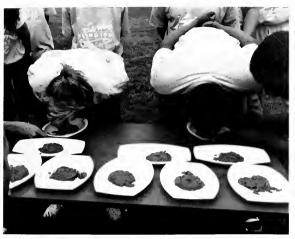

#### Exposing some thigh.

Did you see that?!

For a \$1.00 donation to Urban Ministry, the men of G.C. got an eye full. Third place went to Laura Brown, second to Benita Hutcherson and first to Michelle Sierpieko.