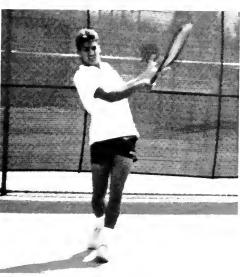

### **STROKING**

Left to Right: Clay Yancey, Adam Stoffolano, Cliff Abare, and Raul Ascarrunz. Not pictured: Rob Seltzer (Seed #4) and Joe Campoli.

Although the final record does not reflect a great change, 2nd year head coach Scott Groninger feels the team improved greatly and is very pleased with the prospects for the future. Team MVP Clay Yancey, #2 seed, finished the season strongly at 7-4. Teamed up with junior Raul Ascarrunz, sophomore Cliff Abare, freshman Rob Seltzer and Adam Stoffolano to boost the Hornets to a 5th place finish.

Alternate Joe Campoli.

# IT

The state of the s

Seed #1: Cliff Abare

Seed #3: Raul Ascarrunz

Seed #2: Clay Yancey

Seed #5: Adam Stoffolano