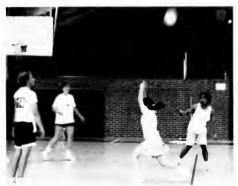

## GO FOR THE GOAL!

#### **GREENSBORO COLLEGE 1988**

1st Row: Andrew Young, Ed Velasco, Jim Rinker, Vincent Bauer, 2nd Row: Hal Adams, John LaPlante, Tim Blanck, Mike Krupica, Chris Gillis, Bobby Meals, Edwin Santos, Dan McNamara, Saulo Martinez 3rd Row: Assit. Coach Verchick, Dave Vandermosten, Pete Otterberg, Rob Healy, Glen Neighbor, Brian Patterson, Louis Rosen, Tom Misuraca, Tim Guter, Coach Hamilton.

The Greensboro College Soccer team recently completed the best season in the school's history. Records were set for the most wins (13), fewest losses (4), most goals (62), and fewest goals allowed (15) in a season. The Hornets also put together an eleven game unbeaten streak and the highest regional ranking (#4) in the school's history. The Hornets were led, by leading scorer, senior Hal Adams, who placed on the All-Conference 1st Team. The season was truly a success after Coach Doug Hamilton was awarded Conference Coach of the Year.