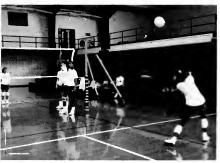

# PASS! SET! KILL!

Players left to right, 1st row: Donna Taylor, Lee Wall, Lora Lancaster 2nd row: Lorraine Orr, Laura Brown, Tina Leonard, Coach Jean Lojko, Ruby Baker, Gina Inman, Jill Shreve 3rd row: Daphne Hand, Kriss Ray, Ruth Yohannes.

The Greensboro College women's volleyball team finished their season with a second place finish in the conference tournament after completing the regular season in second place. Highlights of the season included a 9-3 Dixie Conference mark, placing 2nd in the Mary Washington Tournament and finishing second in the DIAC regular season and the DIAC tournament. These great wins came from the help of Laura Brown who was awarded 1st team All-Conference, Tina Leonard, who won 2nd Team All-Conference and also on the DIAC All Tournament team, and Daphne Hand who was named to the 2nd Team All-Conference as well. Luckily, for Coach Jean Lojko and the team, this great season is only a start to the future since none of this years starters will be leaving.