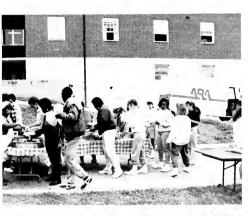

#### PARENT'S WEEKEND

Even the little brother dressed up for Parent's Weekend!

Sara Key and older sister, Laura.

Debra Stephen and parents take a break from all the excitement.

Parent's Weekend gave mothers and daughters time to go shopping.

Wendy Clay's parents enjoy their visit at G.C.