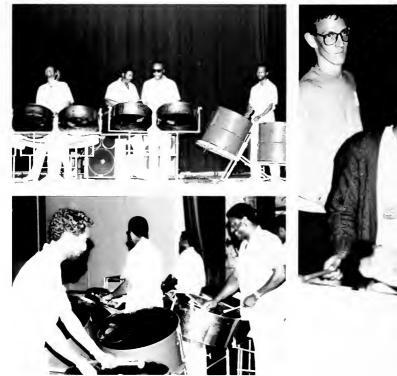

#### STEEL DRUM BAND

During Alcohol Awareness Week, (Oct. 2-6), Greensboro College students were fortunate enough to enjoy the sounds of the "Steel Band." The band was sponsored by BACCHUS (Boost Alcohol Consciousness Concerning the Health of University Students), which was also responsible for serving mocktails that evening, as well as launching a limbo contest. Kevin Burroughs emerged as the winner.