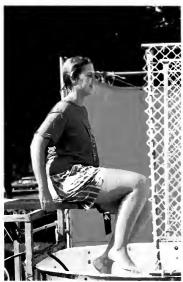

#### BLIZZARD OF BUCKS

The game show "Blizzard of Bucks" visited the Stu this past fall. Students did a variety of fun and crazy stunts, such as putting baby bibs and bonnets on and seeing who could drink a bottle of O.J. the fastest. In the end, Lorraine Romiti won the chance to go in a booth and grab as much money as she could Lorraine won over \$100 over all.