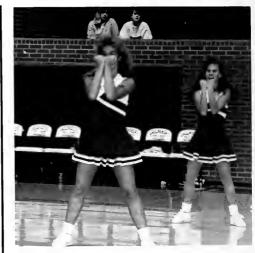

## CHEERLEADING

1989-90 Members: Traci Cook — Capt. Jennifer Hatcher Meg Little — Sec. Georgianna Penn Kelly Kriner Angie Waters Lauren Collier Stacy Pace Sally Green

Sports/103