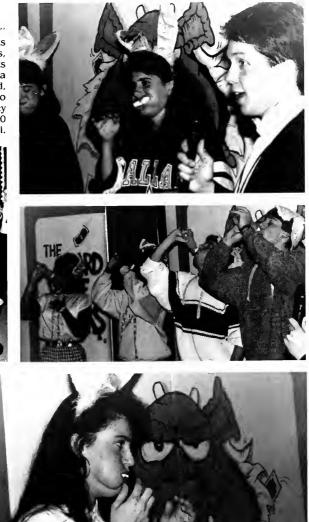

launching a limbo contest. Kevin Burroughs emerged as the winner.







## **BLOOD MOBILE**













## HOMECOMING





A new homecoming tradition began this year. Homecoming was held during soccer season. It was the first game played on the new athletic field and was marked by a 4-1 win over Oglethorpe.





# GAME



Campus Life/27

### HOMECOMING PARADE





41











28/Campus Life

## HOMECOMING COURT







FRESHMAN — Nasra Sudi Elizabeth Voight

SOPHOMORE — Shani Porter Jennifer Hatcher

JUNIOR — Laura Brown Stacey Kryzwicki

SENIOR — Aimee Baucom Carla Whitesell, Queen Leanne Dolan

BIG MAN ON CAMPUS — David Shipman

Campus Life/29





- - at as she will be and to see by



## HOMECOMING













## DANCE







## HALLOWEEN



32/Campus Life

#### BLIZZARD OF BUCKS



The game show "Blizzard of Bucks" visited the Stu this past fall. Students did a variety of fun and crazy stunts, such as putting baby bibs and bonnets on and seeing who could drink a bottle of O.J. the fastest. In the end, Lorraine Romiti won the chance to go in a booth and grab as much money as she could Lorraine won over \$100 over all.







#### HOT BODIES



The Lip Sync Contest held by the Stu brought out some of GC's finest talent. Students got to hear a variety of songs from "Mr. Sandman" by the Woobies to a Luther Vandross song sung by Ken Washington. Ken won first place by romancing the hearts of many girls. During the intermission UAAS held a hot bodies contest. Charlene Rosey and Jeff Dastmalchian showed GC students their stuff and won first place.











# LIP SYNC CON