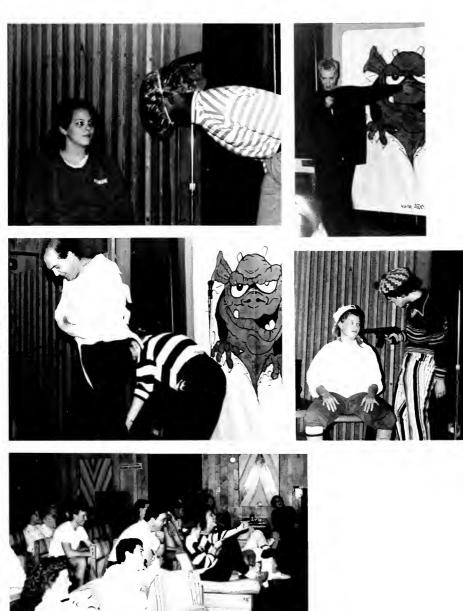

### PLAYS AT GC

Crew: David Schram, Director; Robin Hancock, Asst. Director; Jennifer Dean, Lights and Stage Direction; Becky Baughn, Lights and Stage Direction; Nasra Sudi, Props; Ruth Yohannes, Props; Masako Kawagoe, Props; Masumi Kuriyama, Props. Cast: Shirley Thoms, Clay Pace, Sammi Armentrout, Jeff Whipple, Rani Gill, Angie McGee, Charles Devito, Deirdre Jeroy, Erik Donaldson, Natalee Zepp, Gina Lowe, Gary Wyatt, Krisse Newkirk, Kirstie Kroggel, Kristen Shupe, Yem Maru, Suzannah Sizemore, Brooks Stewart, Steve Huff, Crystal Harvey.

As the play performances draw closer the cast breaks tension.

"In today's world the Little Girl shoots the Wolf"

Nude magazines, fires on highways, and irate mothers are just the beginning of "Mr. Thurber's" confusion.

Adam & Eve, an intimate moment.

Eve shows the world her animal magnetism.

Before the February performance of "The Trial" were several rehearsals.

All three plays were done under the guidance of Director David Schram. This marked his first year at GC. Thank you, Mr. Schram for joining us, and good luck in the future.