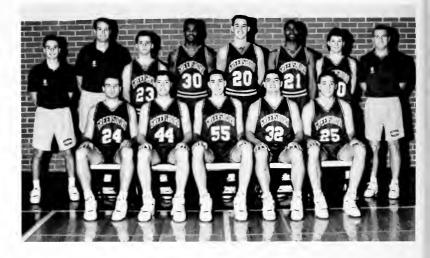

### MEMORABLE

First row: Todd Meikle, George Fisher, Tony Joyner, Jeff Dastmalchian, George Bryant; Second row: Tom Lanier, Coach Groninger, Jason Williams, Ken Washington, Casey Turner, Dwayne Morgan, Kevin Besecker, Coach Tribbett

The Greensboro College men's basketball team ended their season with a quarter final 74-71 loss to Methodist College. The Homets entered the game fifth in the Conference, and ended the season with a 15-11 overall record. Kevin Besecker ended his four year career with 999 points. Kevin, who averaged 14.6 points per game this season, came up one point short despite his 19 point effort in the final game. Junior Dwayne Morgan and Kevin were on the All-Conference Honorable Mention Team.

Senior Jeff Dastmalchian was named to the first team All-Conference and to the second team NABC All-District South Team. He lead the team in scoring, rebounding, and in field goal percentage. Greensboro College is sad to hear that this is Coach Tribbett's and Coach Groninger's last year here.