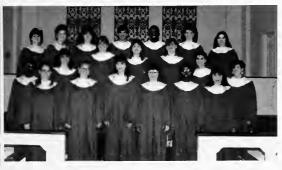

### CHORAL

Chorale is a mixed chorus that performs a variety of music and they appear at special events; Chapel services, The Festival of Lessons and Carols, and at churches in the local community.