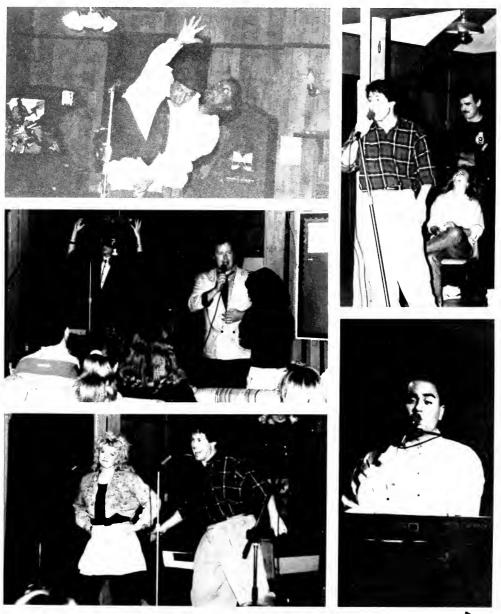

#### HOT BODIES

The Lip Sync Contest held by the Stu brought out some of GC's finest talent. Students got to hear a variety of songs from "Mr. Sandman" by the Woobies to a Luther Vandross song sung by Ken Washington. Ken won first place by romancing the hearts of many girls. During the intermission UAAS held a hot bodies contest. Charlene Rosey and Jeff Dastmalchian showed GC students their stuff and won first place.

# LIP SYNC CONTESTS

#### WE CAN MAKE

This was a two hour comedy show held in the Stu. Three comedians performed individually for a short period, then students were chosen to play the game, "We Can Make You Laugh." If they were able to not laugh for a given amount of time while a comedian performed, they would win \$25.00. There were two winners and two losers by the end of the night.

### YOU LAUGH

"Godspell" was a musical based upon the Gospel according to St. Matthew. The cast included Dawn Belshaw, Charles Devito, Natosha Etheridge, Bertrand Gutierrez, Crystal Harvey, Steve Huff, Deirdre Jeroy, Lynda Matthews, Chrissy Penny, Charlene Rosey, and LeeAnn Symanski. It was directed by David Schram and Terri L. Rotunda was the musical director.