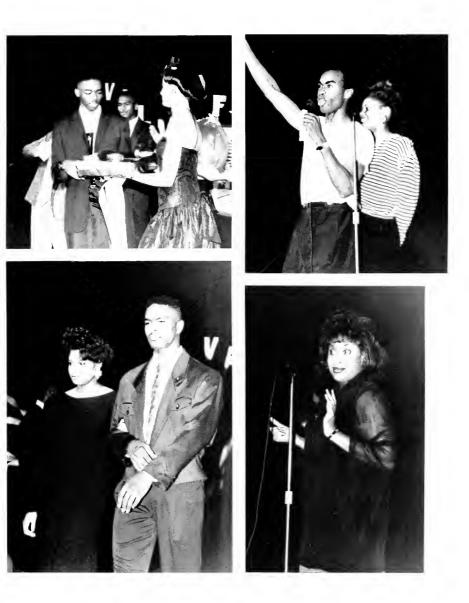

## HOMECOMING COURT

FRESHMAN — Nasra Sudi Elizabeth Voight

SOPHOMORE — Shani Porter Jennifer Hatcher

JUNIOR — Laura Brown Stacey Kryzwicki

SENIOR — Aimee Baucom Carla Whitesell, Queen Leanne Dolan

BIG MAN ON CAMPUS — David Shipman

#### BLIZZARD OF BUCKS

The game show "Blizzard of Bucks" visited the Stu this past fall. Students did a variety of fun and crazy stunts, such as putting baby bibs and bonnets on and seeing who could drink a bottle of O.J. the fastest. In the end, Lorraine Romiti won the chance to go in a booth and grab as much money as she could Lorraine won over \$100 over all.

#### HOT BODIES

The Lip Sync Contest held by the Stu brought out some of GC's finest talent. Students got to hear a variety of songs from "Mr. Sandman" by the Woobies to a Luther Vandross song sung by Ken Washington. Ken won first place by romancing the hearts of many girls. During the intermission UAAS held a hot bodies contest. Charlene Rosey and Jeff Dastmalchian showed GC students their stuff and won first place.