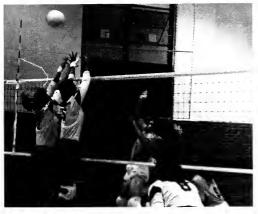

Virtue; Sitting: Sallea Wall, Kathy Poole

The Greensboro College women's volleyball team ended their season capturing the Dixie Conference Tournament Championship against Christopher Newport. This was the team's first conference tournament win. Junior Laura Brown was the tournament MVP and Senior Tina Leonard was named to the All-Tournament Team. Laura Brown lead the team with a .365 attack percentage and 552 kills. Laura was named to the All-Conference Team for the third consecutive year. Tina also led the team and the conference in setting statistics. She had 954 assists for an average for 8.6. Tina was also named to the First Team All-Conference for the second year. Greensboro College looks forward to another great season next fall since all the team members will be returning.



















## CHEERLEADING





1989-90 Members: Traci Cook — Capt. Jennifer Hatcher Meg Little — Sec. Georgianna Penn Kelly Kriner Angie Waters Lauren Collier Stacy Pace Sally Green













Sports/103

### MEMORABLE



First row: Todd Meikle, George Fisher, Tony Joyner, Jeff Dastmalchian, George Bryant; Second row: Tom Lanier, Coach Groninger, Jason Williams, Ken Washington, Casey Turner, Dwayne Morgan, Kevin Besecker, Coach Tribbett

The Greensboro College men's basketball team ended their season with a quarter final 74-71 loss to Methodist College. The Homets entered the game fifth in the Conference, and ended the season with a 15-11 overall record. Kevin Besecker ended his four year career with 999 points. Kevin, who averaged 14.6 points per game this season, came up one point sh