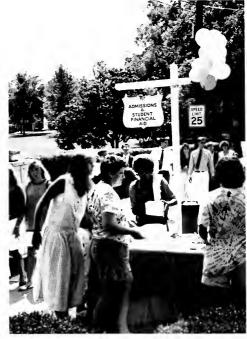

#### FALL CARNIVAL

A carnival took place on front campus. The idea was to introduce students to clubs and organizations. Music was provided by 102 JAMZ. A dunking booth gave students and staff an opportunity to take revenge for a \$1.00. The \$1.00 was a donation to the United Way — and worth every penny!