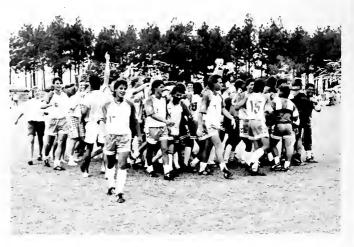

## TOP NOTCH SEASON

Row 1: Joe Gwinn, Dan McNamara, Chris Gillis, Mark Lathrop. Mark Craig Vaka, Mark Zanki, Pete Otterberg, Oladapo Fredricks, Jim Rinker, John LaPlante, Jimmy King, Chris Beime, Max Acosta, Kent Bighinatti Row 2: Tim Guter, Tom Misuraca, Vince Bauer, Coach Hamilton Row 3: Rob Healy, Wally Turpack, Edwin Santos, Mike Griffen, Jim Napo Bottom: Mike Grimsley, Louis Rosen, Steve Sharpe

The G.C. men's soccer team. coached by Coach Doug Hamilton, experienced an ultimate season. They had an overall record of 20-4. They advanced to the Final Four where they lost to Elizabethtown 2-0. The team finished second in their conference. Mike Grimsley made his way to the Dixie Tournament, Dixie Conference, and all South Conference. Chris Gillis also set an outstanding record; he was the 3rd player ever from a Div. 3 school to make it to the Senior Bowl! Senior captain, Rob Healy dedicated his winning season to his father.