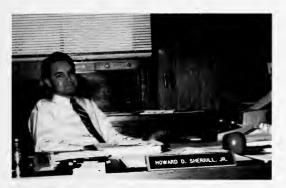

# TO BUTCH SHERRILL

Butch Sherrill has been a dedicated soul to GC and its students. An alumnist who achieved status as the school's Chaplain, head of Student Affairs, Head of the Alumni and advisor to the Student Christian Fellowship. Butch Sherrill remains a close personal friend to many students and was at one time acting senior class advisor. This participation with students and his caring attitude towards others makes him irreplaceable. We will miss him terribly.

"During the past four years I have had the distinct pleasure of not only knowing Mr. Sherrill, but of working closely with him through Student Christian Fellowship. I am proud to say that the former faculty member with the best looking legs is my friend."

Carla Whitesell

6/Opening

"I am sorry to see Mr. Sherrill go. He is the type of person that the students could go to and talk to. He will be missed by all and I will especially miss him and all the help he gave to me and the Senior Class.

We will miss you." — Christine McArdle Senior Class President

"Thanks for all your support and help. On behalf of the SCF and myself you will be deeply missed. Thanks again for all the laughs and good times." — Enthusiastically in Christ Tony L. Joyner