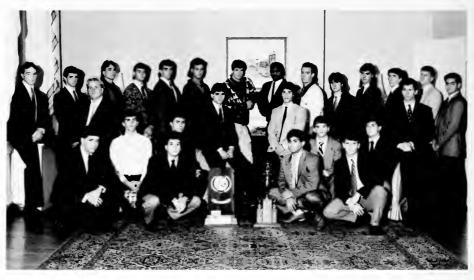

### MEMORABLE

First row: Todd Meikle, George Fisher, Tony Joyner, Jeff Dastmalchian, George Bryant; Second row: Tom Lanier, Coach Groninger, Jason Williams, Ken Washington, Casey Turner, Dwayne Morgan, Kevin Besecker, Coach Tribbett

The Greensboro College men's basketball team ended their season with a quarter final 74-71 loss to Methodist College. The Homets entered the game fifth in the Conference, and ended the season with a 15-11 overall record. Kevin Besecker ended his four year career with 999 points. Kevin, who averaged 14.6 points per game this season, came up one point short despite his 19 point effort in the final game. Junior Dwayne Morgan and Kevin were on the All-Conference Honorable Mention Team.

Senior Jeff Dastmalchian was named to the first team All-Conference and to the second team NABC All-District South Team. He lead the team in scoring, rebounding, and in field goal percentage. Greensboro College is sad to hear that this is Coach Tribbett's and Coach Groninger's last year here.