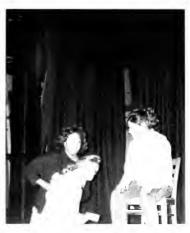

### PLAYS AT GC

Crew: David Schram, Director; Robin Hancock, Asst. Director; Jennifer Dean, Lights and Stage Direction; Becky Baughn, Lights and Stage Direction; Nasra Sudi, Props; Ruth Yohannes, Props; Masako Kawagoe, Props; Masumi Kuriyama, Props. Cast: Shirley Thoms, Clay Pace, Sammi Armentrout, Jeff Whipple, Rani Gill, Angie McGee, Charles Devito, Deirdre Jeroy, Erik Donaldson, Natalee Zepp, Gina Lowe, Gary Wyatt, Krisse Newkirk, Kirstie Kroggel, Kristen Shupe, Yem Maru, Suzannah Sizemore, Brooks Stewart, Steve Huff, Crystal Harvey.

As the play performances draw closer the cast breaks tension.

"In today's world the Little Girl shoots the Wolf"

Nude magazines, fires on highways, and irate mothers are just the beginning of "Mr. Thurber's" confusion.

Adam & Eve, an intimate moment.

Eve shows the world her animal magnetism.

Before the February performance of "The Trial" were several rehearsals.

All three plays were done under the guidance of Director David Schram. This marked his first year at GC. Thank you, Mr. Schram for joining us, and good luck in the future.