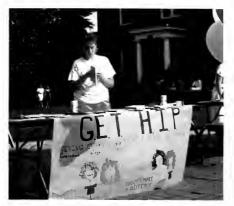

## G.E.T. H.I.P.

G.E.T. H.I.P. Giving Everything to Help Important People This group is the campus community service club. The officers for this year are Aimee Baucom — chairperson, Sharona McClain — cochairperson, and Kellie McLeod — advisor. There are about 50 members in the club and with the help of other groups has done more than 500 hours of community service.