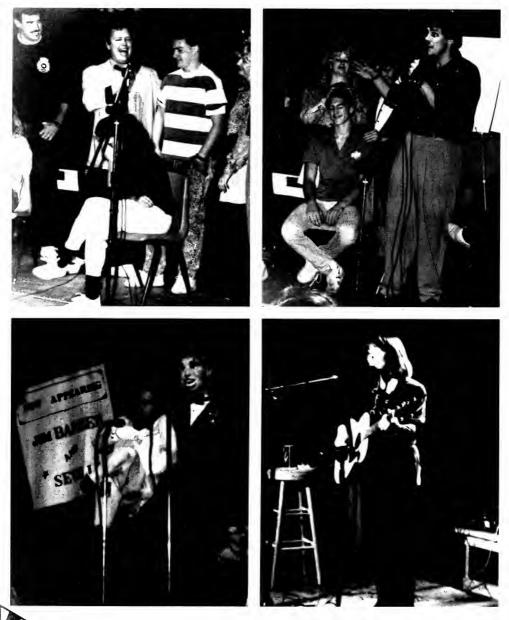

#### HOT BODIES

The Lip Sync Contest held by the Stu brought out some of GC's finest talent. Students got to hear a variety of songs from "Mr. Sandman" by the Woobies to a Luther Vandross song sung by Ken Washington. Ken won first place by romancing the hearts of many girls. During the intermission UAAS held a hot bodies contest. Charlene Rosey and Jeff Dastmalchian showed GC students their stuff and won first place.

# LIP SYNC CONTESTS

#### WE CAN MAKE

This was a two hour comedy show held in the Stu. Three comedians performed individually for a short period, then students were chosen to play the game, "We Can Make You Laugh." If they were able to not laugh for a given amount of time while a comedian performed, they would win \$25.00. There were two winners and two losers by the end of the night.

### YOU LAUGH

"Godspell" was a musical based upon the Gospel according to St. Matthew. The cast included Dawn Belshaw, Charles Devito, Natosha Etheridge, Bertrand Gutierrez, Crystal Harvey, Steve Huff, Deirdre Jeroy, Lynda Matthews, Chrissy Penny, Charlene Rosey, and LeeAnn Symanski. It was directed by David Schram and Terri L. Rotunda was the musical director.