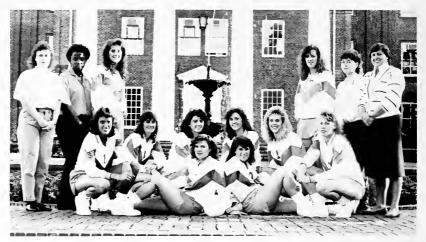

## CHEERLEADING

1989-90 Members: Traci Cook — Capt. Jennifer Hatcher Meg Little — Sec. Georgianna Penn Kelly Kriner Angie Waters Lauren Collier Stacy Pace Sally Green

Sports/103