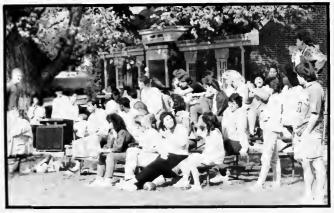

#### FALL CARNIVAL

A carnival took place on front campus. The idea was to introduce students to clubs and organizations. Music was provided by 102 JAMZ. A dunking booth gave students and staff an opportunity to take revenge for a \$1.00. The \$1.00 was a donation to the United Way — and worth every penny!

### JUST CHILLIN'

18/Campus Life