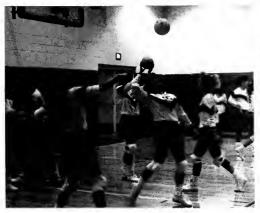

#### FALL CARNIVAL

A carnival took place on front campus. The idea was to introduce students to clubs and organizations. Music was provided by 102 JAMZ. A dunking booth gave students and staff an opportunity to take revenge for a \$1.00. The \$1.00 was a donation to the United Way — and worth every penny!

### JUST CHILLIN'

18/Campus Life