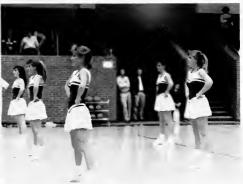

## CHEERLEADING

1989-90 Members: Traci Cook — Capt. Jennifer Hatcher Meg Little — Sec. Georgianna Penn Kelly Kriner Angie Waters Lauren Collier Stacy Pace Sally Green

Sports/103