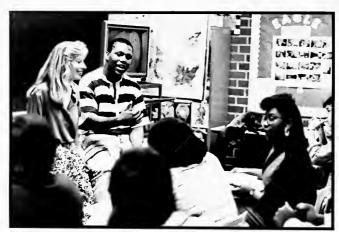

## FALL CONVOCATION

Greensboro College recognizes the academic achievement of its students during a ceremony held in the Finch Chapel. This is done both in the fall and in the spring.

20/Campus Life