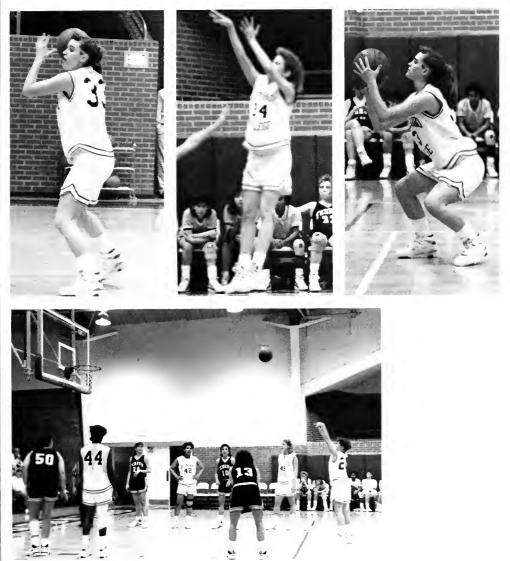

### MEMORABLE

First row: Todd Meikle, George Fisher, Tony Joyner, Jeff Dastmalchian, George Bryant; Second row: Tom Lanier, Coach Groninger, Jason Williams, Ken Washington, Casey Turner, Dwayne Morgan, Kevin Besecker, Coach Tribbett

The Greensboro College men's basketball team ended their season with a quarter final 74-71 loss to Methodist College. The Homets entered the game fifth in the Conference, and ended the season with a 15-11 overall record. Kevin Besecker ended his four year career with 999 points. Kevin, who averaged 14.6 points per game this season, came up one point short despite his 19 point effort in the final game. Junior Dwayne Morgan and Kevin were on the All-Conference Honorable Mention Team.

Senior Jeff Dastmalchian was named to the first team All-Conference and to the second team NABC All-District South Team. He lead the team in scoring, rebounding, and in field goal percentage. Greensboro College is sad to hear that this is Coach Tribbett's and Coach Groninger's last year here.