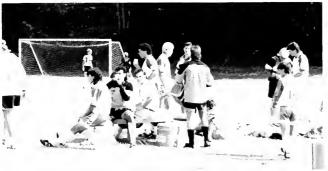

The G.C. men's soccer team. coached by Coach Doug Hamilton, experienced an ultimate season. They had an overall record of 20-4. They advanced to the Final Four where they lost to Elizabethtown 2-0. The team finished second in their conference. Mike Grimsley made his way to the Dixie Tournament, Dixie Conference, and all South Conference. Chris Gillis also set an outstanding record; he was the 3rd player ever from a Div. 3 school to make it to the Senior Bowl! Senior captain, Rob Healy dedicated his winning season to his father.

G.C. celebrates another victory!