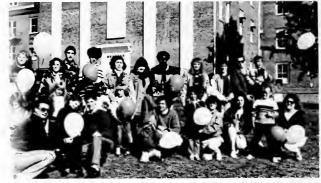

#### FALL CARNIVAL

A carnival took place on front campus. The idea was to introduce students to clubs and organizations. Music was provided by 102 JAMZ. A dunking booth gave students and staff an opportunity to take revenge for a \$1.00. The \$1.00 was a donation to the United Way — and worth every penny!

### JUST CHILLIN'

18/Campus Life