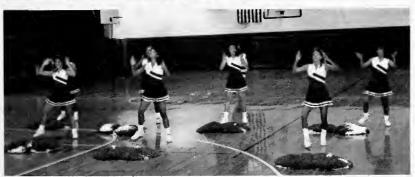

## CHEERLEADING

1989-90 Members: Traci Cook — Capt. Jennifer Hatcher Meg Little — Sec. Georgianna Penn Kelly Kriner Angie Waters Lauren Collier Stacy Pace Sally Green

Sports/103