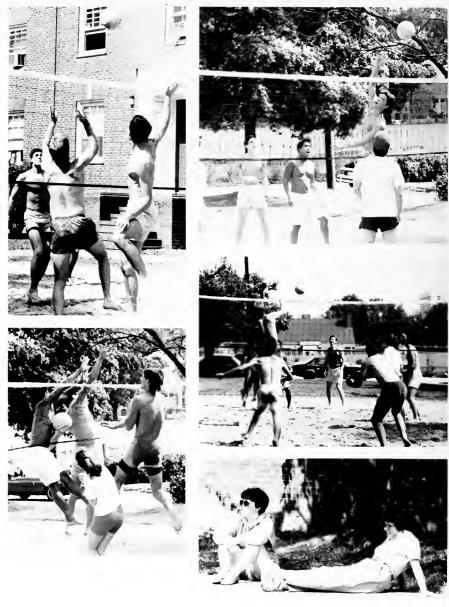

4.88

#### FALL CARNIVAL





A carnival took place on front campus. The idea was to introduce students to clubs and organizations. Music was provided by 102 JAMZ. A dunking booth gave students and staff an opportunity to take revenge for a \$1.00. The \$1.00 was a donation to the United Way — and worth every penny!

























### JUST CHILLIN'





























18/Campus Life

# ad the section .











## FALL CONVOCATION

Greensboro College recognizes the academic achievement of its students during a ceremony held in the Finch Chapel. This is done both in the fall and in the spring.







20/Campus Life

### JELLO WRESTLING





Tony takes a dive.

Sally takes out Leanne.



Jello wrestling's hard work.



Sumo wrestling at GC.

# **VOLLEY FOR CHARITY**





## THE U-A-A-S DANCE













#### STEEL DRUM BAND

During Alcohol Awareness Week, (Oct. 2-6), Greensboro College students were fortunate enough to enjoy the sounds of the "Steel Band." The band was sponsored by BACCHUS (Boost Alcohol Consciousness Concerning the Health of University Students), which was also responsible for serving mocktails that evening, as well as launching a limbo contest. Kevin Burroughs emerged as the winner.







## **BLOOD MOBILE**













## HOMECOMING





A new homecoming tradition began this year. Homecoming was held during soccer season. It was the first game played on the new athletic field and was marked by a 4-1 win over Oglethorpe.





# GAME



Campus Life/27

### HOMECOMING PARADE





41











28/Campus Life

## HOMECOMING COURT