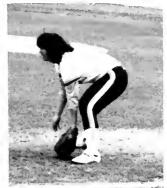

## G.C. SOFTBALL STRIKES

1990 G.C. Women's Softball Team Head Coach: Lisa Stockton Asst. Coach; Regina Tomselli Student Asst. Lisa Straughn Sandy Fields Rosalind Gray Cindy Mock Beth Bailey Amy Rogers Tara Csernecky Ginger Winstead Carolyn Brescka Jean Canady Elyse Bryant Jill Levitt Lisa Brubaker Susan Gasperson