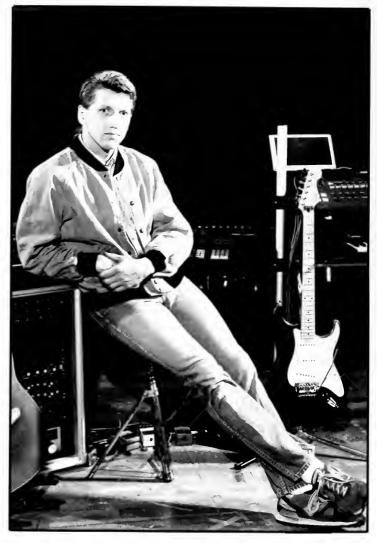

#### MUSIC MEMORIES

Dave Wopat — March 13

#### IN THE STU

Robin Greenstein — January 18

Musicians performed on campus throughout the year; however, the Spring seemed to be the time when music memories were made in the "Stu". The weather turning warm early naturally led to open doors in the Stu so the music could be heard beyond the confines of the building. The variety in music ranged from guitarists and vocalists such as Robin Greenstein and Michael Francis to high-tech pop-rock musicians Dave Wopat and Carl Rosen.

Michael Francis — March 22