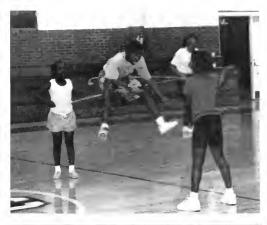

## JUMP ROPE

#### FOR HEART

The Jump Rope for Heart was again sponsored by the PE/Recreation club for the fourth year. This year all kinds of people showed up to help raise money for the American Heart Association. Thanks to the club and those who came and helped. \$500 was raised.