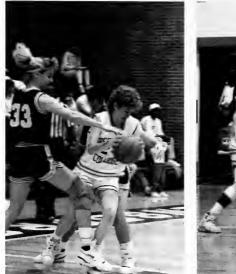

The Greensboro College men's basketball team ended their season with a quarter final 74-71 loss to Methodist College. The Homets entered the game fifth in the Conference, and ended the season with a 15-11 overall record. Kevin Besecker ended his four year career with 999 points. Kevin, who averaged 14.6 points per game this season, came up one point short despite his 19 point effort in the final game. Junior Dwayne Morgan and Kevin were on the All-Conference Honorable Mention Team.

Senior Jeff Dastmalchian was named to the first team All-Conference and to the second team NABC All-District South Team. He lead the team in scoring, rebounding, and in field goal percentage. Greensboro College is sad to hear that this is Coach Tribbett's and Coach Groninger's last year here.