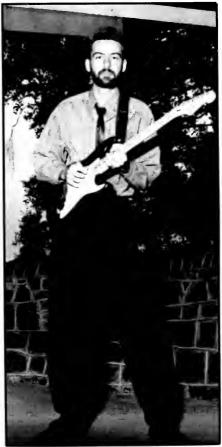

#### MUSIC MEMORIES

Dave Wopat — March 13

#### IN THE STU

Robin Greenstein — January 18

Musicians performed on campus throughout the year; however, the Spring seemed to be the time when music memories were made in the "Stu". The weather turning warm early naturally led to open doors in the Stu so the music could be heard beyond the confines of the building. The variety in music ranged from guitarists and vocalists such as Robin Greenstein and Michael Francis to high-tech pop-rock musicians Dave Wopat and Carl Rosen.

Michael Francis — March 22