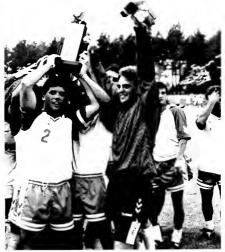

The G.C. men's soccer team. coached by Coach Doug Hamilton, experienced an ultimate season. They had an overall record of 20-4. They advanced to the Final Four where they lost to Elizabethtown 2-0. The team finished second in their conference. Mike Grimsley made his way to the Dixie Tournament, Dixie Conference, and all South Conference. Chris Gillis also set an outstanding record; he was the 3rd player ever from a Div. 3 school to make it to the Senior Bowl! Senior captain, Rob Healy dedicated his winning season to his father.

G.C. celebrates another victory!