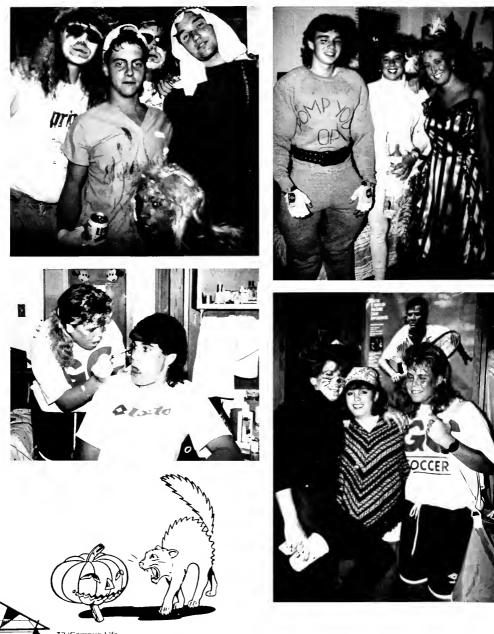

erving mocktails that evening, as well as launching a limbo contest. Kevin Burroughs emerged as the winner.







## **BLOOD MOBILE**













## HOMECOMING





A new homecoming tradition began this year. Homecoming was held during soccer season. It was the first game played on the new athletic field and was marked by a 4-1 win over Oglethorpe.





# GAME



Campus Life/27

### HOMECOMING PARADE





41











28/Campus Life

## HOMECOMING COURT







FRESHMAN — Nasra Sudi Elizabeth Voight

SOPHOMORE — Shani Porter Jennifer Hatcher

JUNIOR — Laura Brown Stacey Kryzwicki

SENIOR — Aimee Baucom Carla Whitesell, Queen Leanne Dolan

BIG MAN ON CAMPUS — David Shipman

Campus Life/29





- - at as she will be and to see by



## HOMECOMING













## DANCE







## HALLOWEEN



32/Campus Life

#### BLIZZARD OF BUCKS



The game show "Blizzard of Bucks" visited the Stu this past fall. Students did a variety of fun and crazy stunts, such as putting baby bibs and bonnets on and seeing who could drink a bottle of O.J. the fastest. In the end, Lorraine Romiti won the chance to go in a booth and grab as much money as she could Lorraine won over \$100 over all.







#### HOT BODIES



The Lip Sync Contest held by the Stu brought out some of GC's finest talent. Students got to hear a variety of songs from "Mr. Sandman" by the Woobies to a Luther Vandross song sung by Ken Washington. Ken won first place by romancing the hearts of many girls. During the intermission UAAS held a hot bodies contest. Charlene Rosey and Jeff Dastmalchian showed GC students their stuff and