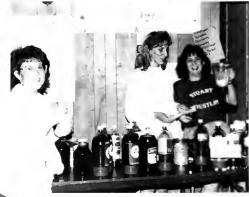

### JELLO WRESTLING

Tony takes a dive.

Sally takes out Leanne.

Jello wrestling's hard work.

Sumo wrestling at GC.