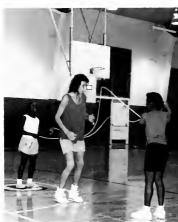

## JUMP ROPE

#### FOR HEART

The Jump Rope for Heart was again sponsored by the PE/Recreation club for the fourth year. This year all kinds of people showed up to help raise money for the American Heart Association. Thanks to the club and those who came and helped. \$500 was raised.