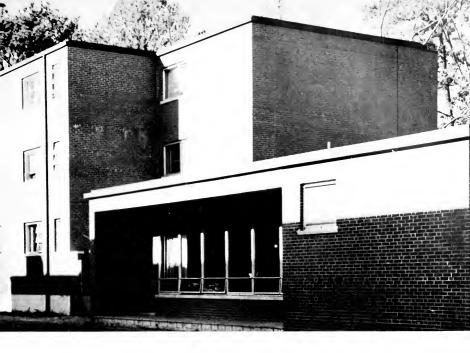

\$300,000 was spent for renovations to Lane Hall and Moore Hall in 1961-62.

West Lodge, a temporary dormitory for men, was erected in 1960-61.

Four new faculty homes were built in 1961.

A Language Laboratory and a Reading Clinic were installed in 1961-62.

A Maintenance Building and an Auto Mechanics Shop have been completed since 1957-58.

An addition to the Library has been completed since 1957-58.

Twenty-five parcels of land, in the vicinity of the college, for expansion purposes, have been purchased since 1957-58.