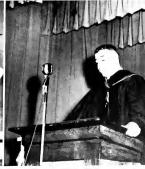

## Sixty-Eighth Commencement

BEARER OF THE MACE, JOE WILLIE SHAMBLEY

HONOR GRADUATES

MRS. GENEVA BOWE, BACCALAUREATE SPEAKER

1962 GRADUATING CLASS

DR. WHITNEY M. YOUNG, JR., COMMENCEMENT SPEAKER