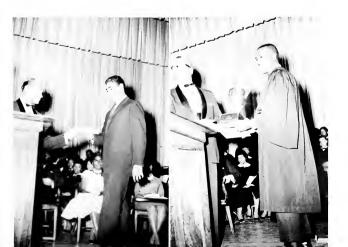

## Sixty-Eighth Commencement

BEARER OF THE MACE, JOE WILLIE SHAMBLEY

HONOR GRADUATES

MRS. GENEVA BOWE, BACCALAUREATE SPEAKER

1962 GRADUATING CLASS

DR. WHITNEY M. YOUNG, JR., COMMENCEMENT SPEAKER