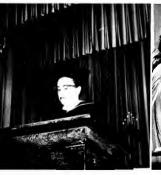

## Sixty-Eighth Commencement

BEARER OF THE MACE, JOE WILLIE SHAMBLEY

HONOR GRADUATES

MRS. GENEVA BOWE, BACCALAUREATE SPEAKER

1962 GRADUATING CLASS

DR. WHITNEY M. YOUNG, JR., COMMENCEMENT SPEAKER