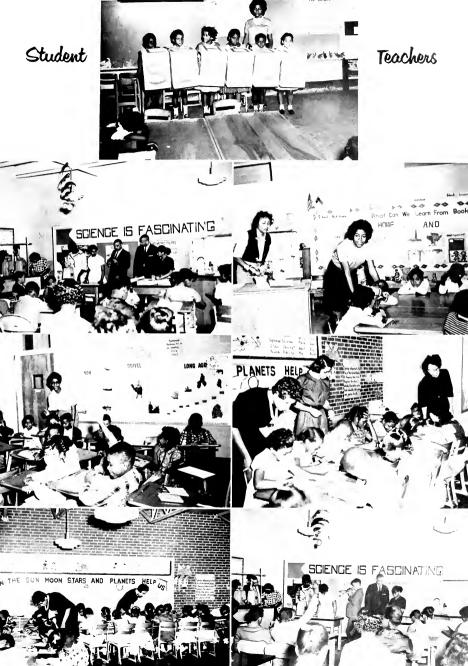

#### Honor Societies

Sigma Rho Sigma

Officers

Student Teachers

# Student NEA

ENGLISH CLUB

FORENSIC SOCIETY

SCIENCE CLUB

THALIA SOROSIS CLUB