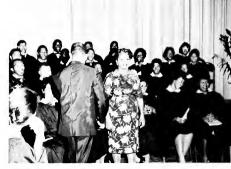

-58.

The lighting on the campus has been improved since 1957-58.

The Lighthouse College Center program was inaugurated in 1959-60.

An annual Fine Arts Festival, a series of programs presented in the spring as a culmination of the activities in art, the band, the choir, dance, drama, and literature, was established in 1959-60.

The first public performance of the Intercollegiate Music Association, whose members are Delaware State College, Maryland State College, Virginia Union University, Virginia State College, Elizabeth City State Teachers College, A. & T. College, Livingstone College, and Saint Augustine's College, was given at Elizabeth City State Teachers College in 1961-62.



READING CLINIC



1961-62 FRESHMAN CLASS



LANGUAGE LABORATORY



ART EXHIBIT AT THE FINE ARTS FESTIVAL



COLLEGE CHOIR, MEMBER OF IMA

## Sixty-Eighth Commencement



BEARER OF THE MACE, JOE WILLIE SHAMBLEY



HONOR GRADUATES



MRS. GENEVA BOWE, BACCALAUREATE SPEAKER

1962 GRADUATING CLASS

DR. WHITNEY M. YOUNG, JR., COMMENCEMENT SPEAKER