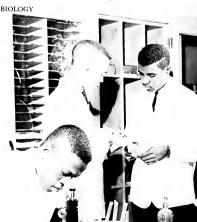

OMEGA PSI PHI FRATERNITY



LAMPADOS CLUB



ZETA PHI BETA SORORITY



ARCHONIAN CLUB



PHI BETA SIGMA FRATERNITY



CRESCENT CLUB



Evelyn Boddie

Kappa Sweetheart



KAPPA ALPHA PSI FRATERNITY



SCROLLERS CLUB









Ella Roberts

Miss STC



STUDENT ACTIVITIES COMMITTEE

# Lighthouse





RECREATION COMMITTEE





# Activities



# Players







Present





"The Heiress"



Mr. L. C. McDonald, extreme left,  $FRONT\ ROW$ , Accompanist and Miss E. A. Johnson, extreme right,  $FRONT\ ROW$ , Director

## College Choir



Mr. W. H. Ryder, STANDING extreme left, Director

# College Band





Drill Team



Dance Group





Physical Education



Activities





ENGLISH MAJORS



LIBRARY ACTIVITIES



LANGUAGE LABORATORY



AUDIO-VISUAL CENTER



Nursery School







### Science







#### Vocational-Technical Institute



SECRETARIAL SCIENCE



COSMETOLOGY



RADIO - TELEVISION ELECTRONICS

BRICKMASONRY

AUTO MECHANICS

## Industrial Arts



MECHANICAL DRAWING



WOODWORK

87



Health Services



## Athletics











Basketball







TRACK TEAM



TENNIS TEAM

#### Features



Mr. Harry R. Jefferson, CIAA Commissioner, congratulates Marvin Trotman, All-American, who was the second highest scorer in the nation in the NAIA, third highest in the nation in the NCAA, elected to the NAIA All-American 1st team, elected to the Associated Press All-American 2nd. team, the third draft choice for the St. Louis Hawks in the NBA. and the second draft choice for the New York Tapers in the ABL. Trotman's CIAA season average was 31.5.





## Homecoming



MISS STC



MISS FA