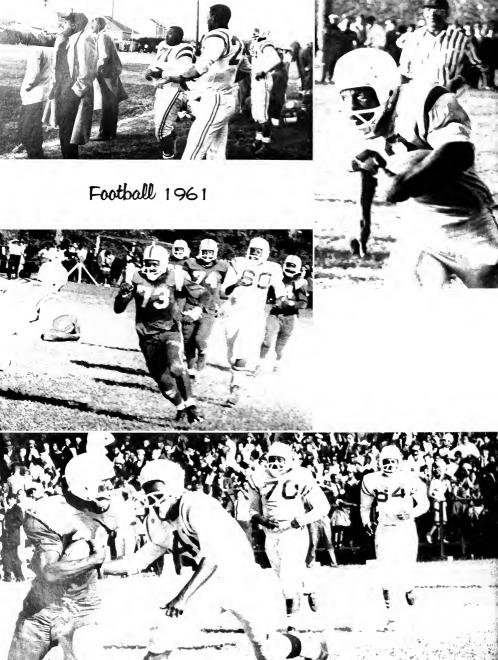

## Athletics

Basketball

TRACK TEAM

TENNIS TEAM

#### Features

Mr. Harry R. Jefferson, CIAA Commissioner, congratulates Marvin Trotman, All-American, who was the second highest scorer in the nation in the NAIA, third highest in the nation in the NCAA, elected to the NAIA All-American 1st team, elected to the Associated Press All-American 2nd. team, the third draft choice for the St. Louis Hawks in the NBA. and the second draft choice for the New York Tapers in the ABL. Trotman's CIAA season average was 31.5.