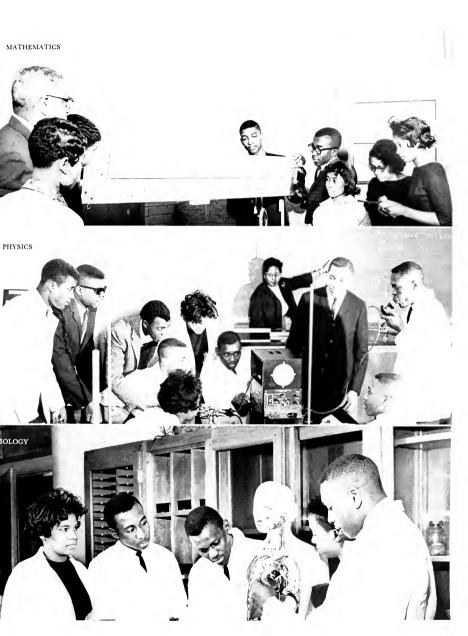

OMEGA PSI PHI FRATERNITY



LAMPADOS CLUB



ZETA PHI BETA SORORITY



ARCHONIAN CLUB



PHI BETA SIGMA FRATERNITY



CRESCENT CLUB



Evelyn Boddie

Kappa Sweetheart



KAPPA ALPHA PSI FRATERNITY



SCROLLERS CLUB









Ella Roberts

Miss STC



STUDENT ACTIVITIES COMMITTEE

# Lighthouse





RECREATION COMMITTEE





# Activities



# Players







Present





"The Heiress"



Mr. L. C. McDonald, extreme left,  $FRONT\ ROW$ , Accompanist and Miss E. A. Johnson, extreme right,  $FRONT\ ROW$ , Director

## College Choir



Mr. W. H. Ryder, STANDING extreme left, Director

# College Band





Drill Team



Dance Group





Physical Education



Activities





ENGLISH MAJORS



LIBRARY ACTIVITIES



LANGUAGE LABORATORY



AUDIO-VISUAL CENTER



Nursery School







### Science







#### Vocational-Technical Institute



SECRETARIAL SCIENCE



COSMETOLOGY



RADIO - TELEVISION ELECTRONICS

BRICKMASONRY

AUTO MECHANICS

## Industrial Arts



MECHANICAL DRAWING



WOODWORK

87



Health Services



## Athletics











Basketball







TRACK TEAM



TENNIS TEAM

#### Features



Mr. Harry R. Jefferson, CIAA Commissioner, congratulates Marvin Trotman, All-American, who was the second highest scorer in the nation in the NAIA, third highest in the nation in the NCAA, elected to the NAIA All-American 1st team, elected to the Associated Press All-American 2nd. team, the third draft choice for the St. Louis Hawks in the NBA. and the second draft choice for the New York Tapers in the ABL. Trotman's CIAA season average was 31.5.





## Homecoming



MISS STC



MISS FAYE