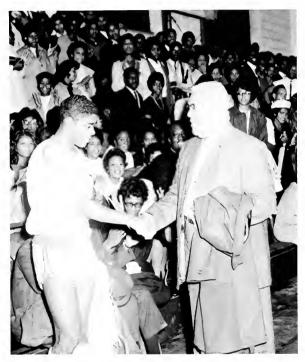

#### Features

Mr. Harry R. Jefferson, CIAA Commissioner, congratulates Marvin Trotman, All-American, who was the second highest scorer in the nation in the NAIA, third highest in the nation in the NCAA, elected to the NAIA All-American 1st team, elected to the Associated Press All-American 2nd. team, the third draft choice for the St. Louis Hawks in the NBA. and the second draft choice for the New York Tapers in the ABL. Trotman's CIAA season average was 31.5.