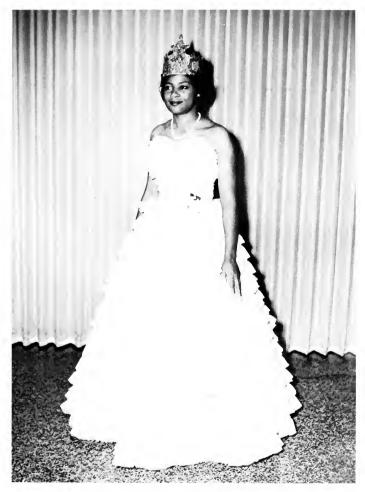

## Homecoming

MISS STC

MISS FAYETTEVILLE STATE

# Founders Day

Mr. R. L. Garrett, Trustee, Dr. H. L. Trigg, Founders Day Speaker, Miss Ella Roberts, Miss STC