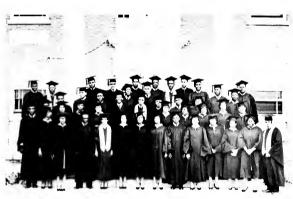

## Sixty-Eighth Commencement

BEARER OF THE MACE, JOE WILLIE SHAMBLEY

HONOR GRADUATES

MRS. GENEVA BOWE, BACCALAUREATE SPEAKER

1962 GRADUATING CLASS

DR. WHITNEY M. YOUNG, JR., COMMENCEMENT SPEAKER