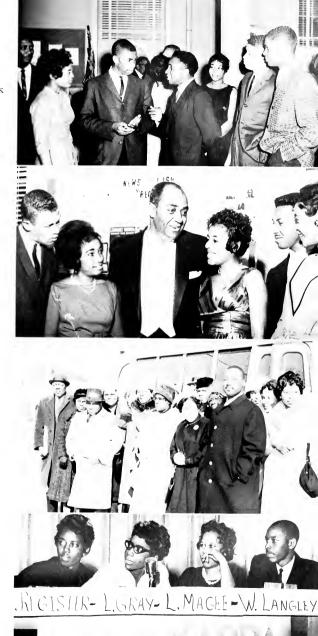

#### Features

Mr. Harry R. Jefferson, CIAA Commissioner, congratulates Marvin Trotman, All-American, who was the second highest scorer in the nation in the NAIA, third highest in the nation in the NCAA, elected to the NAIA All-American 1st team, elected to the Associated Press All-American 2nd. team, the third draft choice for the St. Louis Hawks in the NBA. and the second draft choice for the New York Tapers in the ABL. Trotman's CIAA season average was 31.5.

## Homecoming

MISS STC

MISS FAYETTEVILLE STATE

## World

MISS ALUMNI

Unveiling of Portrait of Dr. J. H. Bias

# Founders Day

Mr. R. L. Garrett, Trustee, Dr. H. L. Trigg, Founders Day Speaker, Miss Ella Roberts, Miss STC