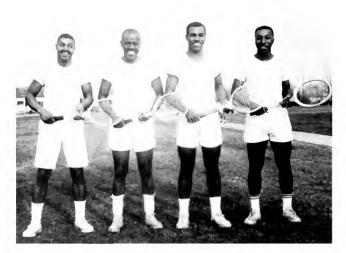

MITTEE

# Lighthouse





RECREATION COMMITTEE





# Activities



# Players







Present





"The Heiress"



Mr. L. C. McDonald, extreme left,  $FRONT\ ROW$ , Accompanist and Miss E. A. Johnson, extreme right,  $FRONT\ ROW$ , Director

## College Choir



Mr. W. H. Ryder, STANDING extreme left, Director

# College Band





Drill Team



Dance Group





Physical Education



Activities





ENGLISH MAJORS



LIBRARY ACTIVITIES



LANGUAGE LABORATORY



AUDIO-VISUAL CENTER



Nursery School







### Science







#### Vocational-Technical Institute



SECRETARIAL SCIENCE



COSMETOLOGY



RADIO - TELEVISION ELECTRONICS

BRICKMASONRY

AUTO MECHANICS

## Industrial Arts



MECHANICAL DRAWING



WOODWORK

87



Health Services



## Athletics











Basketball







TRACK TEAM



TENNIS TEAM

#### Features



Mr. Harry R. Jefferson, CIAA Commissioner, congratulates Marvin Trotman, All-American, who was the second highest scorer in the nation in the NAIA, third highest in the nation in the NCAA, elected to the NAIA All-American 1st team, elected to the Associated Press All-American 2nd. team, the third draft choice for the St. Louis Hawks in the NBA. and the second draft choice for the New York Tapers in the ABL. Trotman's CIAA season average was 31.5.





## Homecoming



MISS STC



MISS FAYETTEVILLE STATE



## World





MISS ALUMNI







Unveiling of Portrait of Dr. J. H. Bias

# Founders Day



Mr. R. L. Garrett, Trustee, Dr. H. L. Trigg, Founders Day Speaker, Miss Ella Roberts, Miss STC



## Honors Night



The Honorable Peter S. Ridley, Honors Night Spe