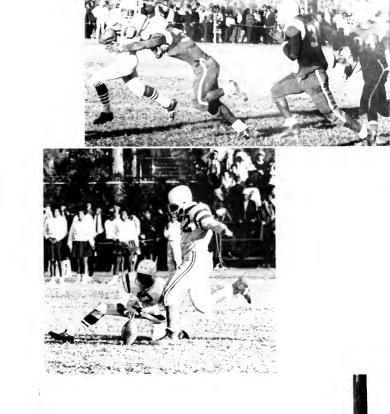

## Athletics

Basketball

TRACK TEAM

TENNIS TEAM

#### Features

Mr. Harry R. Jefferson, CIAA Commissioner, congratulates Marvin Trotman, All-American, who was the second highest scorer in the nation in the NAIA, third highest in the nation in the NCAA, elected to the NAIA All-American 1st team, elected to the Associated Press All-American 2nd. team, the third draft choice for the St. Louis Hawks in the NBA. and the second draft choice for the New York Tapers in the ABL. Trotman's CIAA season average was 31.5.