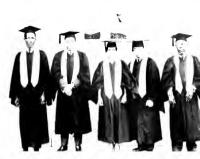

## Sixty-Eighth Commencement

BEARER OF THE MACE, JOE WILLIE SHAMBLEY

HONOR GRADUATES

MRS. GENEVA BOWE, BACCALAUREATE SPEAKER

1962 GRADUATING CLASS

DR. WHITNEY M. YOUNG, JR., COMMENCEMENT SPEAKER