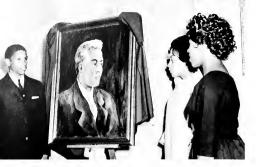

IAL SCIENCE



COSMETOLOGY



RADIO - TELEVISION ELECTRONICS

BRICKMASONRY

AUTO MECHANICS

## Industrial Arts



MECHANICAL DRAWING



WOODWORK

87



Health Services



## Athletics











Basketball







TRACK TEAM



TENNIS TEAM

#### Features



Mr. Harry R. Jefferson, CIAA Commissioner, congratulates Marvin Trotman, All-American, who was the second highest scorer in the nation in the NAIA, third highest in the nation in the NCAA, elected to the NAIA All-American 1st team, elected to the Associated Press All-American 2nd. team, the third draft choice for the St. Louis Hawks in the NBA. and the second draft choice for the New York Tapers in the ABL. Trotman's CIAA season average was 31.5.





## Homecoming



MISS STC



MISS FAYETTEVILLE STATE



## World





MISS ALUMNI







Unveiling of Portrait of Dr. J. H. Bias

# Founders Day



Mr. R. L. Garrett, Trustee, Dr. H. L. Trigg, Founders Day Speaker, Miss Ella Roberts, Miss STC



## Honors Night



The Honorable Peter S. Ridley, Honors Night Speaker, Mrs. E. A. Eaton, Chairman of Honors Night Committee, Dr. W. N. Ridley, President







## Events in

CANDLELIGHTING SERVICE



STUDENT LEADERS DISCUSS BOND ISSUE



LEAVING FOR REGION IV ANNUAL STUDENT UNION CONFERENCE, UNIVERSITY OF VIRGINIA



INFORMAL CHAT WITH DR. S. E. PRIESTLEY, WORLD TRAVELER, SCHOLAR AND LECTURER, Seated, Extreme Left.

#### Our Lives

RELIGIOUS EMPHASIS WEEK

LAWRENCE WINTERS

PARENTS' WEEKEND

COLLEGE BOWL





THE NIGHT BEFORE HOMECOMING



JUDGE DIXON, UNIVERSITY OF MINNESOTA FOOTBALL STAR, SHARES EXPERIENCES WITH STC PIRATES



DRI