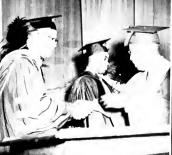

## Sixty-Eighth Commencement

BEARER OF THE MACE, JOE WILLIE SHAMBLEY

HONOR GRADUATES

MRS. GENEVA BOWE, BACCALAUREATE SPEAKER

1962 GRADUATING CLASS

DR. WHITNEY M. YOUNG, JR., COMMENCEMENT SPEAKER