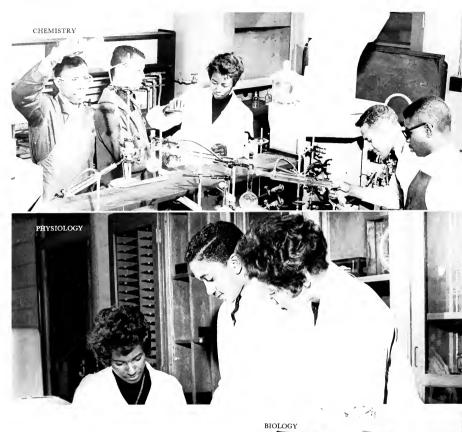

rt



OMEGA PSI PHI FRATERNITY



LAMPADOS CLUB



ZETA PHI BETA SORORITY



ARCHONIAN CLUB



PHI BETA SIGMA FRATERNITY



CRESCENT CLUB



Evelyn Boddie

Kappa Sweetheart



KAPPA ALPHA PSI FRATERNITY



SCROLLERS CLUB









Ella Roberts

Miss STC



STUDENT ACTIVITIES COMMITTEE

# Lighthouse





RECREATION COMMITTEE





# Activities



# Players







Present





"The Heiress"



Mr. L. C. McDonald, extreme left,  $FRONT\ ROW$ , Accompanist and Miss E. A. Johnson, extreme right,  $FRONT\ ROW$ , Director

## College Choir



Mr. W. H. Ryder, STANDING extreme left, Director

# College Band





Drill Team



Dance Group





Physical Education



Activities





ENGLISH MAJORS



LIBRARY ACTIVITIES



LANGUAGE LABORATORY



AUDIO-VISUAL CENTER



Nursery School







### Science







#### Vocational-Technical Institute



SECRETARIAL SCIENCE



COSMETOLOGY



RADIO - TELEVISION ELECTRONICS

BRICKMASONRY

AUTO MECHANICS

## Industrial Arts



MECHANICAL DRAWING



WOODWORK

87



Health Services



## Athletics











Basketball







TRACK TEAM



TENNIS TEAM

#### Features



Mr. Harry R. Jefferson, CIAA Commissioner, congratulates Marvin Trotman, All-American, who was the second highest scorer in the nation in the NAIA, third highest in the nation in the NCAA, elected to the NAIA All-American 1st team, elected to the Associated Press All-American 2nd. team, the third draft choice for the St. Louis Hawks in the NBA. and the second draft choice for the New York Tapers in the ABL. Trotman's CIAA season average was 31.5.





## Homecoming



MISS STC



MISS