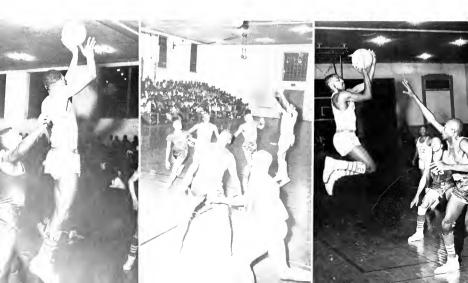

## Athletics

Basketball

TRACK TEAM

TENNIS TEAM

#### Features

Mr. Harry R. Jefferson, CIAA Commissioner, congratulates Marvin Trotman, All-American, who was the second highest scorer in the nation in the NAIA, third highest in the nation in the NCAA, elected to the NAIA All-American 1st team, elected to the Associated Press All-American 2nd. team, the third draft choice for the St. Louis Hawks in the NBA. and the second draft choice for the New York Tapers in the ABL. Trotman's CIAA season average was 31.5.