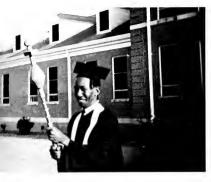

## Sixty-Eighth Commencement

BEARER OF THE MACE, JOE WILLIE SHAMBLEY

HONOR GRADUATES

MRS. GENEVA BOWE, BACCALAUREATE SPEAKER

1962 GRADUATING CLASS

DR. WHITNEY M. YOUNG, JR., COMMENCEMENT SPEAKER