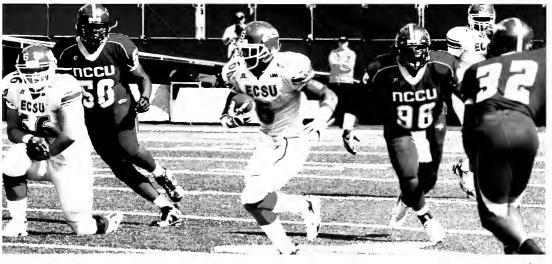

#### 37th Annual Whitney Young Classic

September 15, 2007

The Mighty Vikings once again faced the North Carolina Central University (NCCU) Eagles at the Meadowlands Giants Stadium, in a rematch of 2006's CIAA Championship game where the Eagles won 17-14 on a last second field goal.

The Eagles led much of the action, using more defensive tactics as the game progressed. While the Vikings lost this one, we have the next Whitney Young Classic to declare victory.

#### Final score Vikings Eagles

18 20