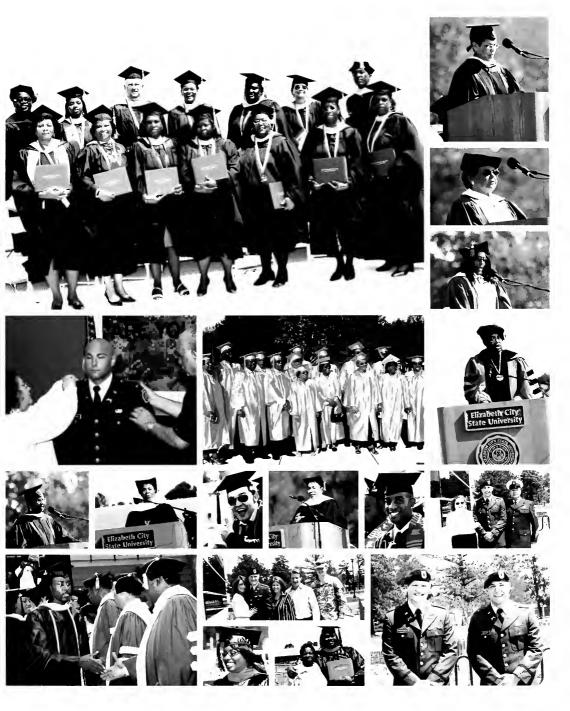

Thank you, Mr. Joyner, for your selflessness and Viking Pride!

Tom Joyner Campaign Scholarship winners Charles Welch and Domonique Burton.

#### Tom Joyner Foundation Scholarship Winners:

Domonique Burton, Chaquita Brown, Saysha Grizzle, Cindy Hayes, Christopher Hill, Torrey Nowell, Tosha Overton, Tammy Smith, Bryan Spence, Sharon Walton, Charles Welch, and Andre Williams

#### Chancellor's Installation

"We have the integrity and fortitude to bring in the programs that will prepare students for a workforce that demands certain characteristics and efficiencies to be successful. That's important."

**UNC President Erskine Bowles** 

Hundreds arrived at ECSU on September 25, 2007, to witness ECSU history as the university received Dr. Willie James Gilchrist as its ninth chief executive officer. Prior to this appointment, Dr. Gilchrist served as interim chancellor of ECSU from September 1, 2006.