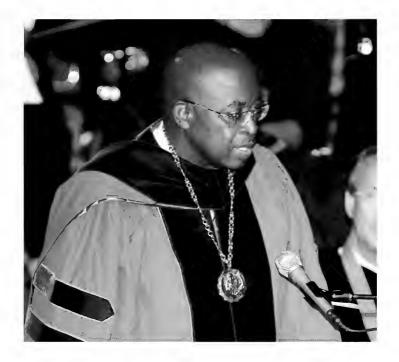

#### Chancellor's Installation

"We have the integrity and fortitude to bring in the programs that will prepare students for a workforce that demands certain characteristics and efficiencies to be successful. That's important."

**UNC President Erskine Bowles** 

Hundreds arrived at ECSU on September 25, 2007, to witness ECSU history as the university received Dr. Willie James Gilchrist as its ninth chief executive officer. Prior to this appointment, Dr. Gilchrist served as interim chancellor of ECSU from September 1, 2006.

Appointed as chancellor on March 15, 2007, the induction ceremony did not take place until September 25th. While seemingly random (and so far away from March), the date has special meaning for Dr. Gilchrist: it is his late mother's birthdate. What better date for this momentous occasion?

Congratulations, Chancellor Gilchrist! September 25, 2007