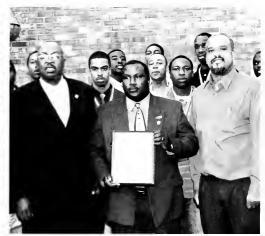

In February 2008, Elizabeth City State University became the **Tom Joyner Foundation HBCU of the Month**.

What does this means, besides our students getting scholarships and the chance to continue their education? It means being recognized by a prominent philanthropist, someone who is genuinely interested in us--and the futures of our students and ECSU itself. In a selfish, frightening world, it's reassuring to know that people still care about others.

Thank you, Mr. Joyner, for your selflessness and Viking Pride!

Tom Joyner Campaign Scholarship winners Charles Welch and Domonique Burton.