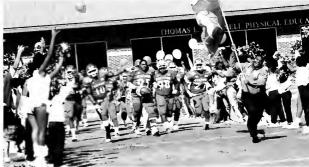

#### Down East Viking Football Classic 2007

#### September 19 - 22, 2007

Thousands of football fans raced to Rocky Mount, North Carolina to witness the 10th annual Down East Viking Football Classic. This time, the Mighty Vikings would be butting helmets with the Shaw University Bears.

Before the excitement, fans of both teams participated in events including a pool party, alumni mixers, a golf challenge, step show, tailgating competitions, shopping sprees, and superb live entertainment.

The Bears took home the glory, rolling past the Vikings 20-17. But we have the next DEVFC to look forward to!

Final score
10th Annual DEVFC
Vikings Bears
17 20