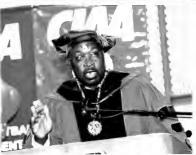

#### Chancellor's Installation

"We have the integrity and fortitude to bring in the programs that will prepare students for a workforce that demands certain characteristics and efficiencies to be successful. That's important."

**UNC President Erskine Bowles** 

Hundreds arrived at ECSU on September 25, 2007, to witness ECSU history as the university received Dr. Willie James Gilchrist as its ninth chief executive officer. Prior to this appointment, Dr. Gilchrist served as interim chancellor of ECSU from September 1, 2006.

Appointed as chancellor on March 15, 2007, the induction ceremony did not take place until September 25th. While seemingly random (and so far away from March), the date has special meaning for Dr. Gilchrist: it is his late mother's birthdate. What better date for this momentous occasion?