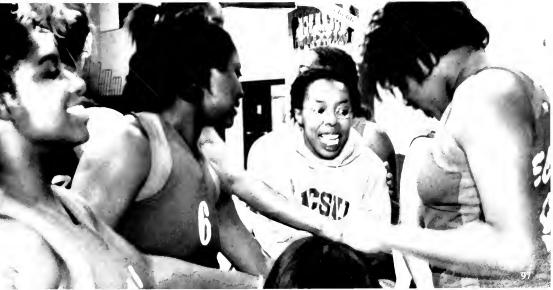

## **Men's Basketball Champions**

HI

2007 CIAA Women's Basketball Finalis

Gogineni of The University of Kansas, and The University of Indiana led by Dr. Geoffry Fox have taken several steps to develop a Polar Science computer networking GRID. The collaboration has important hardware and software challenges that will advance Cyberinfrastructure research and enable new science discoveries. This project and several others proposed will bring ECSU to a strong leadership position in development of Cyberinfrastructure for an

#### 2006 Fall Distinguished Lecture Series

On October 19, 2006, the Center of Excellence in Remote Sensing Education and Research (CERSER) continued the Distinguished Lecture Series with Dr. Geoffrey Fox of Indiana University as the guest speaker. Dr. Fox is the Director of Community Grids Laboratory: Pervasive Technology Laboratories at Indiana University. His presentation was titled " Implementation of a Polar Science TeraGrid Gateway for SAR and other CReSIS Data Sets."

As collaborators. The Center of Excellence in Remote Sensing Education with Dr. Linda Hayden as ECSU lead, along with The NSF Center for Remote Sensing of Ice Sheets with Dr. Prasad

The Association of Computer/Information Sciences and Engineering Departments at Minority Institutions (ADMI) is joining the National Science Foundation and Center for Remote Sensing of Ice Sheets (CReSIS) in the Cyberinfrastructure for Remote Sensing of Ice Sheets project being led by Principal Investigator Dr. Linda Hayden at Elizabeth City State University. Several students were awarded certificates as CI-Team Scholars.