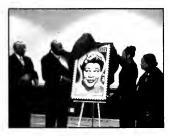

BLUE BLUE WHITE WHITE WHITE

BLUE BLUE WHITE WHITE WHITE

10: Checkers with More Viking Bucks (Thanks SGA!)

9: New Traveling Buses (Thanks Dr. Gilchrist and Marcus Cox!)

8: Historic Ella Fitzgerald Stamp Revealed at ECSU