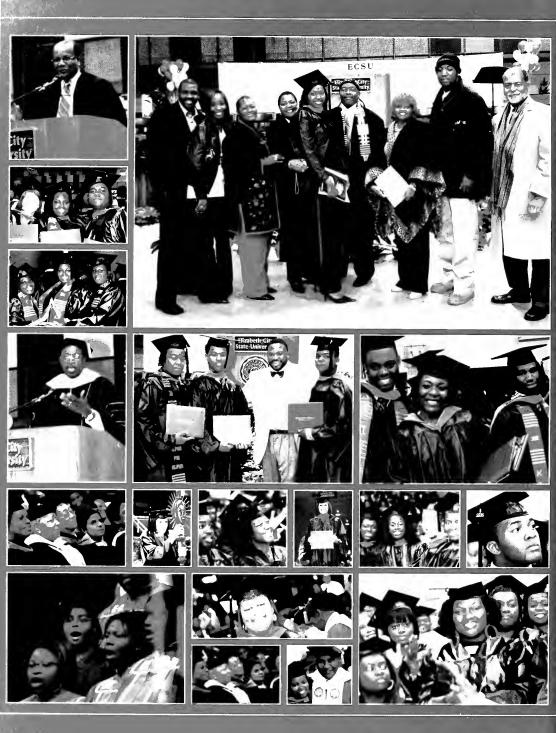

# Congratulations 2006-2007 Graduates!

### **VIKING PRIDE!**

From: Chancellor & Mrs. Willie J. Gilchrist, Faculty, and Staff of Elizabeth City State University