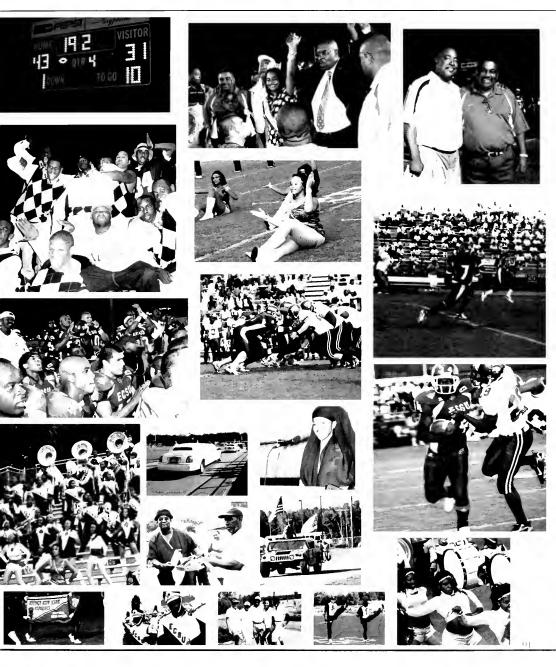

#### FOOD, FAMILY, FUN, VIKING FOOTBALL AND ....

September 13 through September 17, 2006, Rocky Mount, North Carolina was flooded with an Invasion of VIKINGS for the 9th Annual Down East Viking Football Classic! Full of Events from Banquets, to the Classic Quiz Bowl, to the Fashion Show & Step Competition, along with the Golf Classic, and Super Saturday with Shopping, Tailgating, Recruiting Receptions, High School Band Showcase, Friendly Fan Rivalries, all leading up to the big game: ECSU Vikings versus Fayetteville State Broncos!!!

And after all the excitement and a thrilling gridiron battle at the Rocky Mount Athletic Complex, the MIGHTY MIGHTY VIKINGS would go on to roll past the Broncos in a 43-31 upset, giving way to a great celebration of Viking Pride throughout the City of Rocky Mount, leaving fans in great anticipation for the next Down East Viking Football Classic!!!

> FINAL SCORE 9th ANNUAL DEVFC ECSU Vikings FSU Broncos 43 31

### FOOTBALL CLASSIC 2006

VIKING PRIDE ALL UNDER THE ROCKY MOUNT SUN!!!