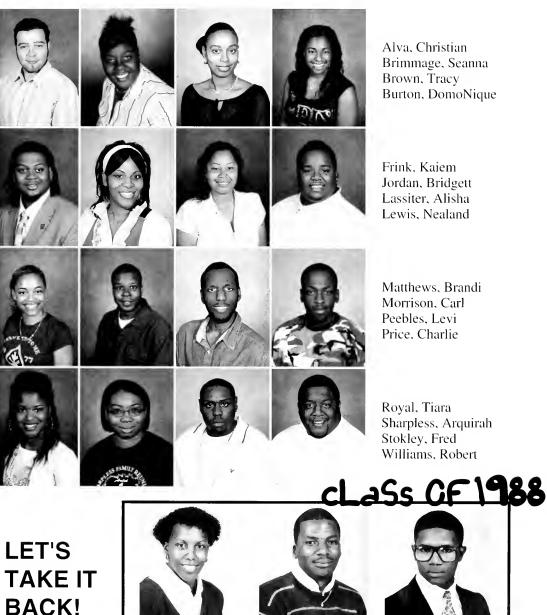

### **JUNIORS: CLASS OF 2008**

Gray, Andrea

Alva, Christian Brimmage, Seanna Brown, Tracy Burton, DomoNique

Frink, Kaiem Jordan, Bridgett Lassiter, Alisha Lewis, Nealand

Matthews, Brandi Morrison, Carl Peebles, Levi Price, Charlie

Royal, Tiara Sharpless, Arquirah Stokley, Fred Williams, Robert

Hodges, Melvin

Hill, Gerald

51