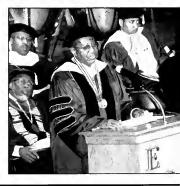

### **Chancellor Mickey L. Burnim**

10 years of commitment, perseverance, and untiring service...

Dr. Harold E. Mitchell

Mr. Calvin R. Worsley

Rev. Henry B. Pickett, Jr. Secretary

Mr. Anthony Lewis

Mrs. Regina W. Peele

Mr. James Stratford SGA President

Chancellor & Mrs. Mickey L. Burnim

Third Chancellor: 1996 - 2006