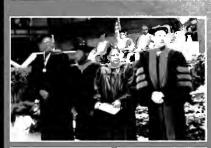

# Congratulations 2006-2007 Graduates!

### **VIKING PRIDE!**

From: Chancellor & Mrs. Willie J. Gilchrist, Faculty, and Staff of Elizabeth City State University