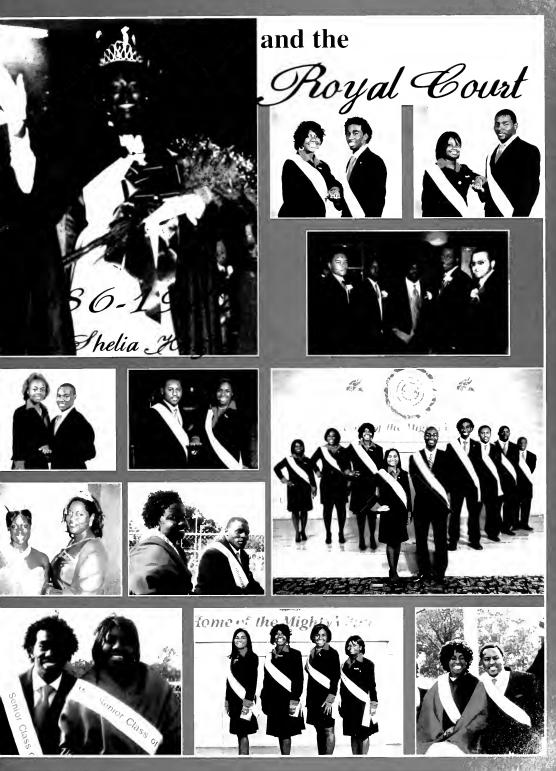

Advisor

lle Simpson Adviso

and Mister ECSU

The Student Government Association completed of the Freshmen, Schomore, Junior and Senior Class Executive Boards, The Royal Court, Student Court, Legislature, which are collectively pictured above

## Old School Homecoming Let's Take It Back...Way Back

# Old School Homecoming 1986 - 1987