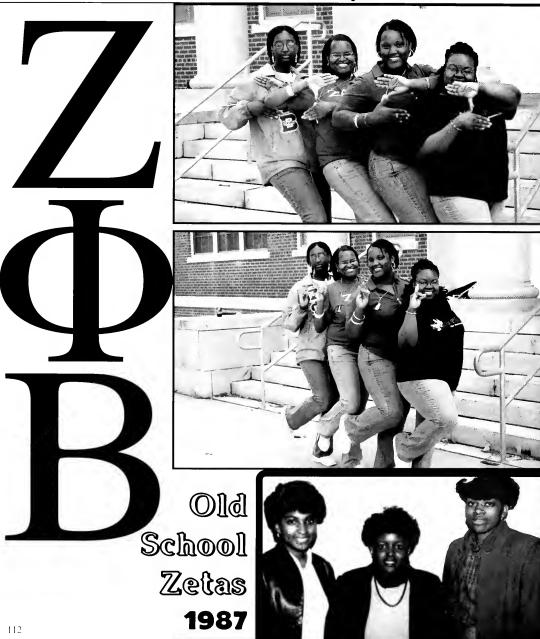

### Alpha Gamma Chapter Zeta Phi Beta Sorority, Inc.

## Founded January 16, 1920