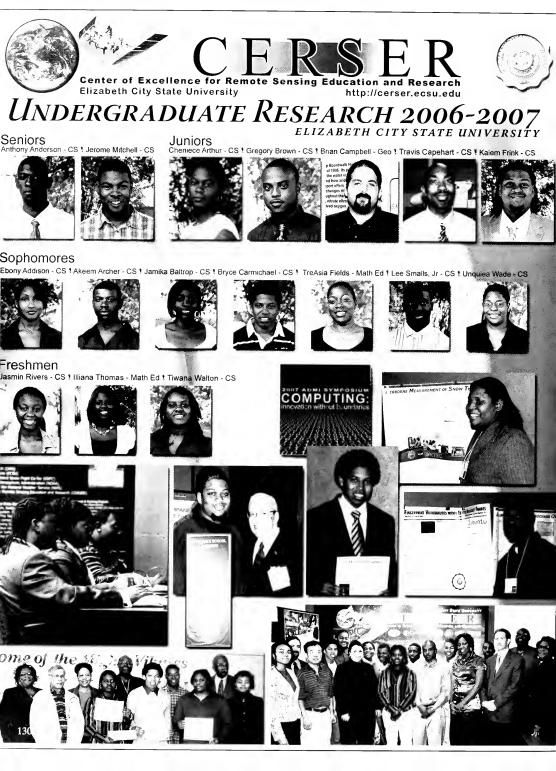

As collaborators. The Center of Excellence in Remote Sensing Education with Dr. Linda Hayden as ECSU lead, along with The NSF Center for Remote Sensing of Ice Sheets with Dr. Prasad

The Association of Computer/Information Sciences and Engineering Departments at Minority Institutions (ADMI) is joining the National Science Foundation and Center for Remote Sensing of Ice Sheets (CReSIS) in the Cyberinfrastructure for Remote Sensing of Ice Sheets project being led by Principal Investigator Dr. Linda Hayden at Elizabeth City State University. Several students were awarded certificates as CI-Team Scholars.