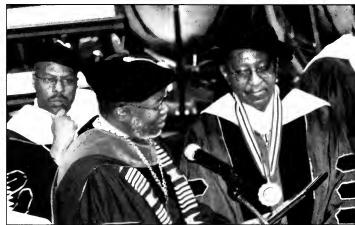

### Chancellor Jimmy R. Jenkins, Sr. Second Chancellor: 1983 - 1995

### Chancellor Willie J. Gilchrist Fourth Chancellor: 2006 - Present