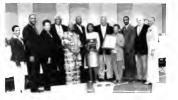

### Elizabeth City State University 2006 - 2007 Board of Trustees

Mr. Walter C. Davenport Chairman

Rev. Earl M. Brown

Mr. Norman L. Mebane, Jr.

Mr. Joseph P. Wilson

4

Mr. Frederick L. Yates Vice Chairman

Atty. Teresa DeLoatch-Bryant

Dr. Harold E. Mitchell

Mr. Calvin R. Worsley

Rev. Henry B. Pickett, Jr. Secretary

Mr. Anthony Lewis

Mrs. Regina W. Peele

Mr. James Stratford SGA President

Chancellor & Mrs. Mickey L. Burnim

Third Chancellor: 1996 - 2006