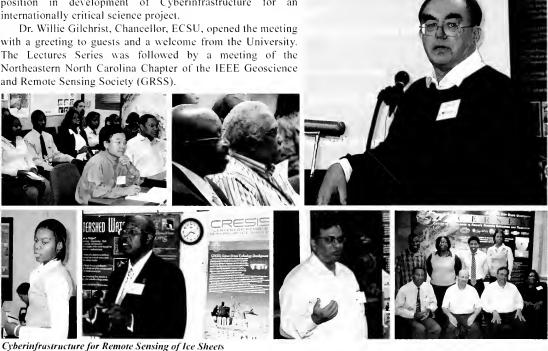

## **Men's Basketball Champions**

HI

2007 CIAA Women's Basketball Finalis

Gogineni of The University of Kansas, and The University of Indiana led by Dr. Geoffry Fox have taken several steps to develop a Polar Science computer networking GRID. The collaboration has important hardware and software challenges that will advance Cyberinfrastructure research and enable new science discoveries. This project and several others proposed will bring ECSU to a strong leadership position in development of Cyberinfrastructure for an

with a greeting to guests and a welcome from the University. The Lectures Series was followed by a meeting of the Northeastern North Carolina Chapter of the IEEE Geoseience and Remote Sensing Society (GRSS).

#### 2006 Fall Distinguished Lecture Series

On October 19, 2006, the Center of Excellence in Remote Sensing Education and Research (CERSER) continued the Distinguished Lecture Series with Dr. Geoffrey Fox of Indiana University as the guest speaker. Dr. Fox is the Director of Community Grids Laboratory: Pervasive Technology Laboratories at Indiana University. His presentation was titled " Implementation of a Polar Science TeraGrid Gateway for SAR and other CReSIS Data Sets."

As collaborators. The Center of Excellence in Remote Sensing Education with Dr. Linda Hayden as ECSU lead, along with The NSF Center for Remote Sensing of Ice Sheets with Dr. Prasad

The Association of Computer/Information Sciences and Engineering Departments at Minority Institutions (ADMI) is joining the National Science Foundation and Center for Remote Sensing of Ice Sheets (CReSIS) in the Cyberinfrastructure for Remote Sensing of Ice Sheets project being led by Principal Investigator Dr. Linda Hayden at Elizabeth City State University. Several students were awarded certificates as CI-Team Scholars.