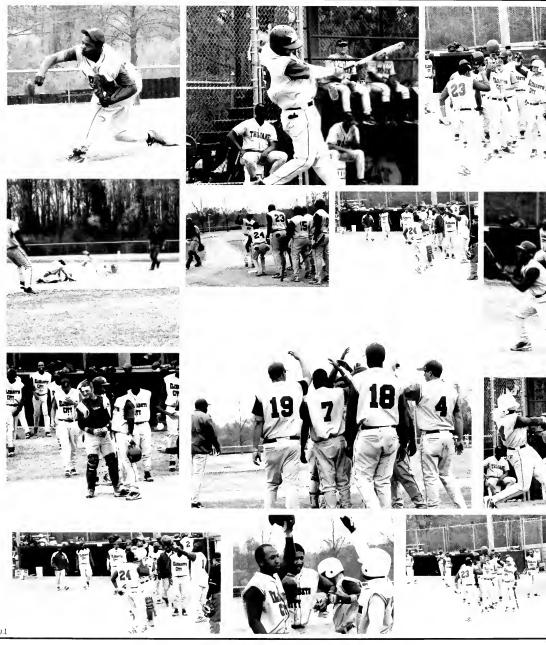

# SPORTS

## DOWN EAST VIKING

#### FOOD, FAMILY, FUN, VIKING FOOTBALL AND ....

September 13 through September 17, 2006, Rocky Mount, North Carolina was flooded with an Invasion of VIKINGS for the 9th Annual Down East Viking Football Classic! Full of Events from Banquets, to the Classic Quiz Bowl, to the Fashion Show & Step Competition, along with the Golf Classic, and Super Saturday with Shopping, Tailgating, Recruiting Receptions, High School Band Showcase, Friendly Fan Rivalries, all leading up to the big game: ECSU Vikings versus Fayetteville State Broncos!!!

And after all the excitement and a thrilling gridiron battle at the Rocky Mount Athletic Complex, the MIGHTY MIGHTY VIKINGS would go on to roll past the Broncos in a 43-31 upset, giving way to a great celebration of Viking Pride throughout the City of Rocky Mount, leaving fans in great anticipation for the next Down East Viking Football Classic!!!

> FINAL SCORE 9th ANNUAL DEVFC ECSU Vikings FSU Broncos 43 31

### FOOTBALL CLASSIC 2006

VIKING PRIDE ALL UNDER THE ROCKY MOUNT SUN!!!