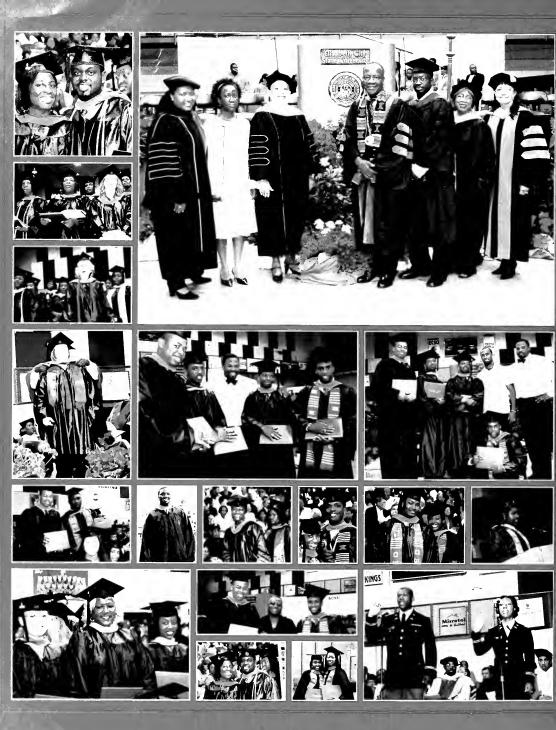

### Elizabeth City State University 2006 - 2007 Board of Trustees

Mr. Walter C. Davenport Chairman

Rev. Earl M. Brown

Mr. Norman L. Mebane, Jr.

Mr. Joseph P. Wilson

4

Mr. Frederick L. Yates Vice Chairman

Atty. Teresa DeLoatch-Bryant

Dr. Harold E. Mitchell

Mr. Calvin R. Worsley

Rev. Henry B. Pickett, Jr. Secretary

Mr. Anthony Lewis

Mrs. Regina W. Peele

Mr. James Stratford SGA President

Chancellor & Mrs. Mickey L. Burnim

Third Chancellor: 1996 - 2006