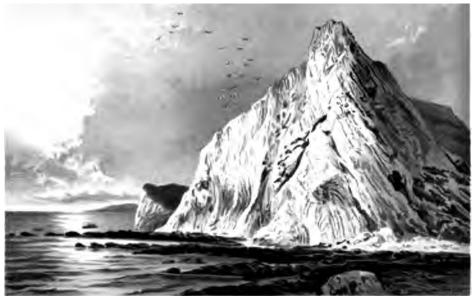

## LIST OF CHROMO VIEWS.

RYDE.

BRADING CHURCH AND TOWN HALL

SHANKLIN CHINE.

. AEMINOS.

THE UNDERCLIFF ROAD.

BLACKGANG CHINE.

FRESHWATER BAY.

THE NEEDLES.

ALUM BAY.

CARISBROOKE CASTLE.

NEWPORT.

EAST AND WEST COWES.

•

·

HORE SER OF WORL