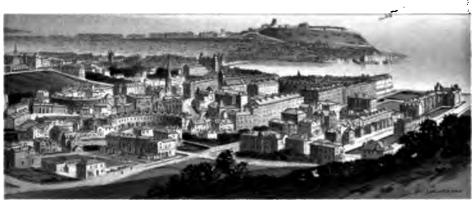

## SCARBOROUGH.

## LIST OF CHROMO VIEWS.

SCARBOROUGH FROM OLIVER'S MOUNT.

RASTBOROUGH.

THE SOUTH BAY.

THE SPA AND SOUTH CLIFF.

NEW ROAD.

IN RAMSDALE VALLEY.

THE FORESHORE ROAD.

HARBOUR AND LIGHTHOUSE.

SCARBOROUGH CASTLE.

THE NORTH BAY.

PARISH CHURCH.

THE NORTH CLIFF.

-

-

LARBORCUCH FROM OLIVER'S MOUNT