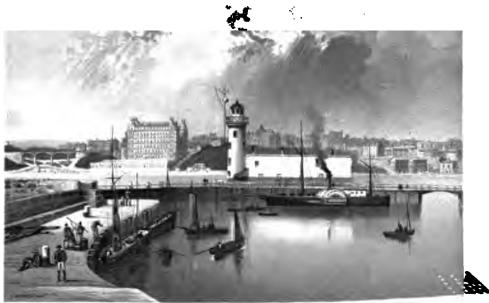

HARBOUR AND LIGHTHOUSE.

SCARBOROUGH CASTLE.

THE NORTH BAY.

PARISH CHURCH.

THE NORTH CLIFF.

-

-

LARBORCUCH FROM OLIVER'S MOUNT