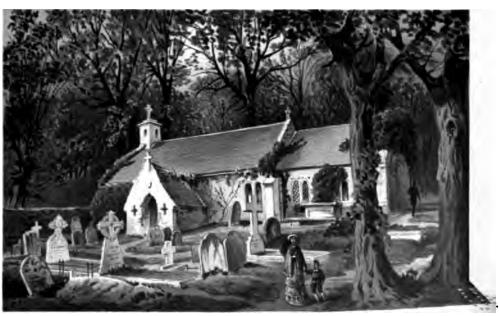

LUCCOMBE BAY.

OLD CHURCH OF ST. LAWRENCE (THE SMALLEST

CHURCH IN ENGLAND).

STEEPHILL COVE, VENTNOR.

OSBORNE HOUSE.

OLD CHURCH, BONCHURCH.

.

THE LANDSLIP HEAR VENTHOR\_ISLE OF WIGHT.