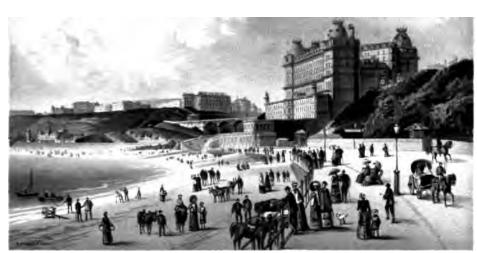

## LIST OF CHROMO VIEWS.

SCARBOROUGH FROM OLIVER'S MOUNT.

RASTBOROUGH.

THE SOUTH BAY.

THE SPA AND SOUTH CLIFF.

NEW ROAD.

IN RAMSDALE VALLEY.

THE FORESHORE ROAD.

HARBOUR AND LIGHTHOUSE.

SCARBOROUGH CASTLE.

THE NORTH BAY.

PARISH CHURCH.

THE NORTH CLIFF.

-

-

LARBORCUCH FROM OLIVER'S MOUNT