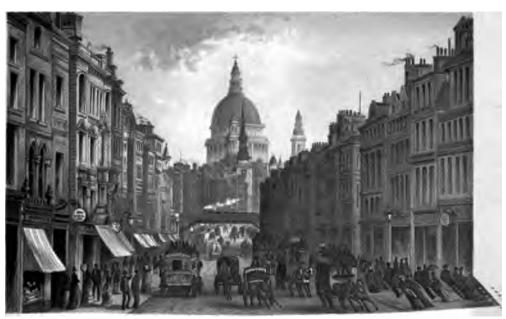

### LIST OF CHROMO VIEWS.

NATIONAL GALLERY, TRAFALGAR SQUARE.

THE THAMES EMBANKMENT, LOOKING WEST.

THE THAMES EMBANKMENT, LOOKING EAST.

NEW LAW COURTS, FLEET STREET.

FLEET STREET AND ST. PAUL'S.

ST. PAUL'S CATHEDRAL.

THE THAMES EMBANAMENT -LOOKING EAST

\*\* \*\*\*\* \*\*\*\* \*\*\* \*\* \*\* \*\*\* \*\* \*\* \*\*

.

•

•

NEW LAW COURTS\_FLEET STREET

PLEET STREET AND S'PAULS

•