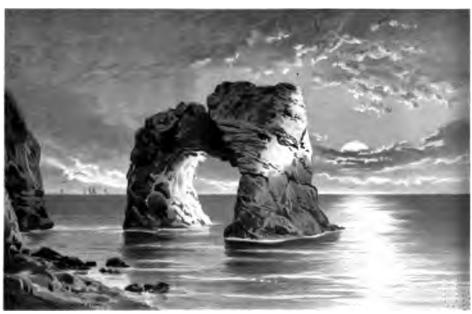

## LIST OF CHROMO VIEWS.

THE LANDSLIP NEAR VENTNOR.

LITTLE JANE'S COTTAGE, NEAR BRADING.

CULVER CLIFF.

BONCHURCH POND, NEAR VENTNOR.

SCRATCHELL'S BAY.

ARCHED ROCK, FRESHWATER BAY.

SHANKLIN VILLAGE.

LITTLE JAMES COTTABE, NEAR BRADING SEEDS WITH

CULVER CLIFF \_ ISLE OF WIGHT

BONCHURCH POND, NEAR VENINOR LISTE OF WICH

SCRATCHELL'S BAY \_\_ ISLE OF WIGHT

ARCHED HUCK THE HWATER BAS SOLE OF WOOM

SHANKLIN VILLAGE \_\_ ISLE OF WIGHT.