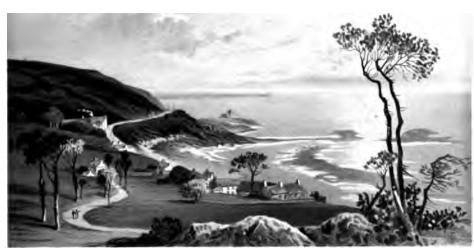

## LIST OF CHROMO VIEWS.

THE LANDSLIP NEAR VENTNOR.

LITTLE JANE'S COTTAGE, NEAR BRADING.

CULVER CLIFF.

BONCHURCH POND, NEAR VENTNOR.

SCRATCHELL'S BAY.

ARCHED ROCK, FRESHWATER BAY.

SHANKLIN VILLAGE.