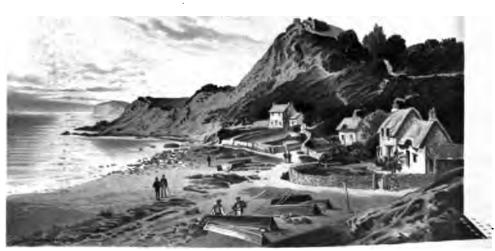

LUCCOMBE BAY.

OLD CHURCH OF ST. LAWRENCE (THE SMALLEST

CHURCH IN ENGLAND).

STEEPHILL COVE, VENTNOR.

OSBORNE HOUSE.

OLD CHURCH, BONCHURCH.

.

THE LANDSLIP HEAR VENTHOR\_ISLE OF WIGHT.