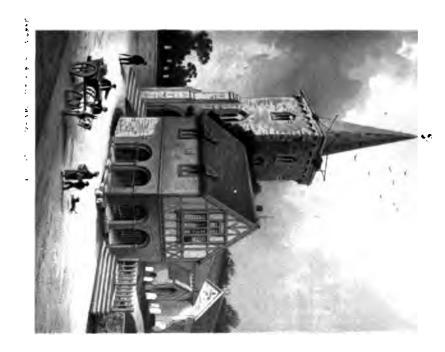

## LIST OF CHROMO VIEWS.

SCARBOROUGH FROM OLIVER'S MOUNT.

RASTBOROUGH.

THE SOUTH BAY.

THE SPA AND SOUTH CLIFF.

NEW ROAD.

IN RAMSDALE VALLEY.

THE FORESHORE ROAD.

HARBOUR AND LIGHTHOUSE.

SCARBOROUGH CASTLE.

THE NORTH BAY.

PARISH CHURCH.

THE NORTH CLIFF.

-

-

LARBORCUCH FROM OLIVER'S MOUNT