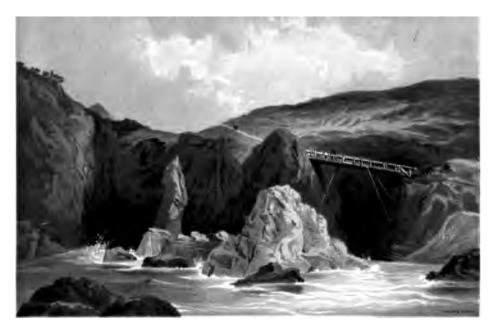

NEEDLE ROCK CAVERN.

L'ETAC, ST. OUENS.

THE CORBIERE ROCKS.

ST. BRELADE'S CHURCH.

PORTELET BAY.

:

ELIZABETH GASTLE\_JERSEY

· ·