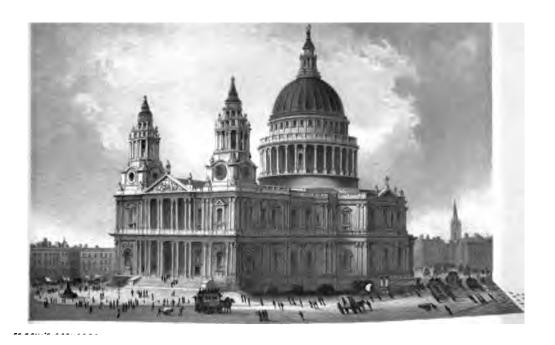

### LIST OF CHROMO VIEWS.

NATIONAL GALLERY, TRAFALGAR SQUARE.

THE THAMES EMBANKMENT, LOOKING WEST.

THE THAMES EMBANKMENT, LOOKING EAST.

NEW LAW COURTS, FLEET STREET.

FLEET STREET AND ST. PAUL'S.

ST. PAUL'S CATHEDRAL.