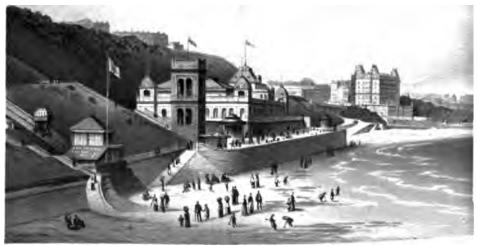

## SCARBOROUGH.

## LIST OF CHROMO VIEWS.

SCARBOROUGH FROM OLIVER'S MOUNT.

RASTBOROUGH.

THE SOUTH BAY.

THE SPA AND SOUTH CLIFF.

NEW ROAD.

IN RAMSDALE VALLEY.

THE FORESHORE ROAD.

HARBOUR AND LIGHTHOUSE.

SCARBOROUGH CASTLE.

THE NORTH BAY.

PARISH CHURCH.

THE NORTH CLIFF.

-

-

LARBORCUCH FROM OLIVER'S MOUNT