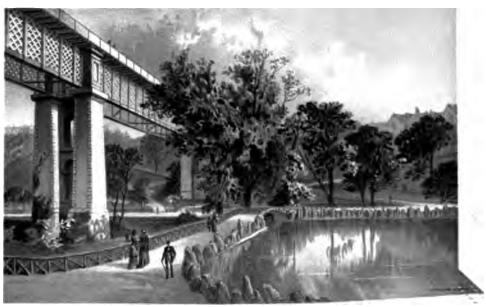

## LIST OF CHROMO VIEWS-CO

HOUSES OF PARLIAMENT AND WEST
THE ROW, HYDE PARK.

BUCKINGHAM PALACE FROM ST. JA
HYDE PARK CORNER, PICCADILLY.
THE SERPENTINE FROM THE BRIDG
IN KENSINGTON GARDENS.

THE ALBERT MEMORIAL.