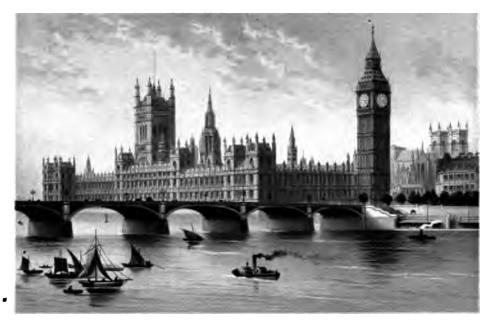

## LIST OF CHROMO VIEWS-CO

HOUSES OF PARLIAMENT AND WEST
THE ROW, HYDE PARK.

BUCKINGHAM PALACE FROM ST. JA
HYDE PARK CORNER, PICCADILLY.
THE SERPENTINE FROM THE BRIDG
IN KENSINGTON GARDENS.

THE ALBERT MEMORIAL.

HOUSES OF PARLIAMENT & WESTMINSTER BRIDGE

BUCKINGHAM PALACE FROM STJAMES' PARK

Sec.