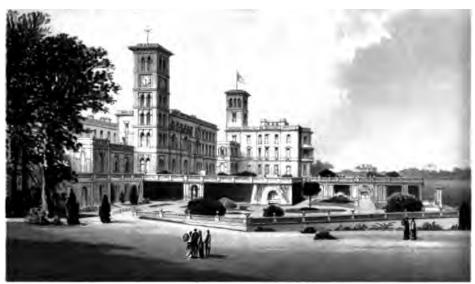

LUCCOMBE BAY.

OLD CHURCH OF ST. LAWRENCE (THE SMALLEST

CHURCH IN ENGLAND).

STEEPHILL COVE, VENTNOR.

OSBORNE HOUSE.

OLD CHURCH, BONCHURCH.

.

THE LANDSLIP HEAR VENTHOR\_ISLE OF WIGHT.