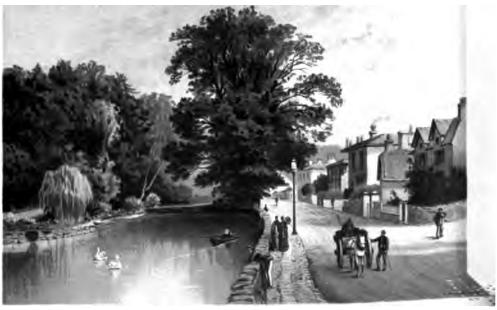

### LIST OF CHROMO VIEWS.

NATIONAL GALLERY, TRAFALGAR SQUARE.

THE THAMES EMBANKMENT, LOOKING WEST.

THE THAMES EMBANKMENT, LOOKING EAST.

NEW LAW COURTS, FLEET STREET.

FLEET STREET AND ST. PAUL'S.

ST. PAUL'S CATHEDRAL.

THE CHOIR, ST. PAUL'S CATHEDRAL.

....

THE MANSION HOUSE.

THE ROYAL EXCHANGE.

THE BANK OF ENGLAND.

LONDON BRIDGE.

THE TOWER FROM THE RIVER.

NELSON'S MONUMENT, TRAFALGAR SQUARE.