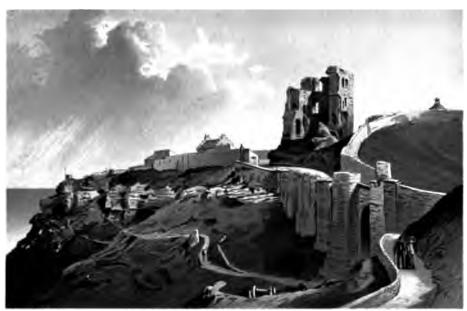

HARBOUR AND LIGHTHOUSE.

SCARBOROUGH CASTLE.

THE NORTH BAY.

PARISH CHURCH.

THE NORTH CLIFF.

-

-

LARBORCUCH FROM OLIVER'S MOUNT