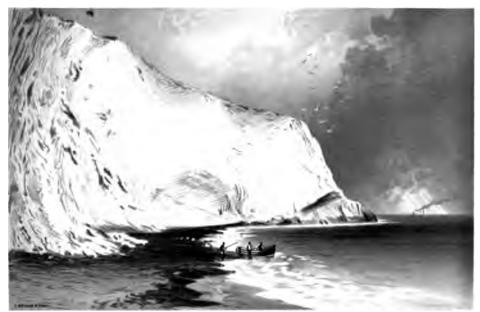

## LIST OF CHROMO VIEWS.

THE LANDSLIP NEAR VENTNOR.

LITTLE JANE'S COTTAGE, NEAR BRADING.

CULVER CLIFF.

BONCHURCH POND, NEAR VENTNOR.

SCRATCHELL'S BAY.

ARCHED ROCK, FRESHWATER BAY.

SHANKLIN VILLAGE.

LUCCOMBE BAY.

OLD CHURCH OF ST. LAWRENCE (THE SMALLEST

CHURCH IN ENGLAND).

STEEPHILL COVE, VENTNOR.

OSBORNE HOUSE.

OLD CHURCH, BONCHURCH.

.

THE LANDSLIP HEAR VENTHOR\_ISLE OF WIGHT.

LITTLE JAMES COTTABE, NEAR BRADING SEEDS WITH

CULVER CLIFF \_ ISLE OF WIGHT

BONCHURCH POND, NEAR VENINOR LISTE OF WICH

SCRATCHELL'S BAY \_\_ ISLE OF WIGHT

ARCHED HUCK THE HWATER BAS SOLE OF WOOM

SHANKLIN VILLAGE \_\_ ISLE OF WIGHT.