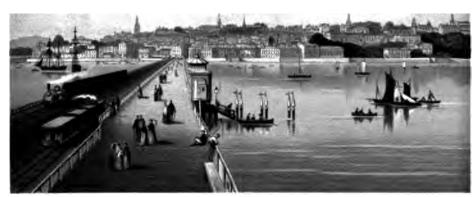

### LIST OF CHROMO VIEWS.

NATIONAL GALLERY, TRAFALGAR SQUARE.

THE THAMES EMBANKMENT, LOOKING WEST.

THE THAMES EMBANKMENT, LOOKING EAST.

NEW LAW COURTS, FLEET STREET.

FLEET STREET AND ST. PAUL'S.

ST. PAUL'S CATHEDRAL.

THE CHOIR, ST. PAUL'S CATHEDRAL.

....

THE MANSION HOUSE.

THE ROYAL EXCHANGE.

THE BANK OF ENGLAND.

LONDON BRIDGE.

THE TOWER FROM THE RIVER.

NELSON'S MONUMENT, TRAFALGAR SQUARE.