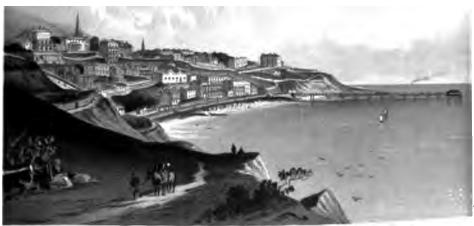

## SCARBOROUGH.

## LIST OF CHROMO VIEWS.

SCARBOROUGH FROM OLIVER'S MOUNT.

RASTBOROUGH.

THE SOUTH BAY.

THE SPA AND SOUTH CLIFF.

NEW ROAD.

IN RAMSDALE VALLEY.

THE FORESHORE ROAD.

HARBOUR AND LIGHTHOUSE.

SCARBOROUGH CASTLE.

THE NORTH BAY.

PARISH CHURCH.

THE NORTH CLIFF.

-

-

LARBORCUCH FROM OLIVER'S MOUNT