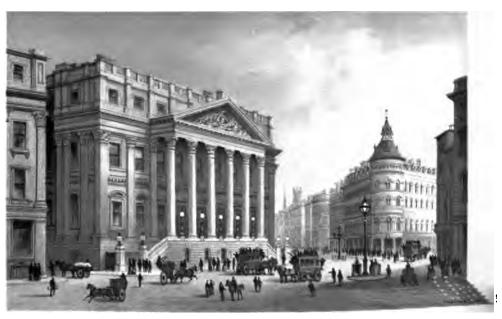

### LIST OF CHROMO VIEWS.

NATIONAL GALLERY, TRAFALGAR SQUARE.

THE THAMES EMBANKMENT, LOOKING WEST.

THE THAMES EMBANKMENT, LOOKING EAST.

NEW LAW COURTS, FLEET STREET.

FLEET STREET AND ST. PAUL'S.

ST. PAUL'S CATHEDRAL.

THE CHOIR, ST. PAUL'S CATHEDRAL.

....

THE MANSION HOUSE.

THE ROYAL EXCHANGE.

THE BANK OF ENGLAND.

LONDON BRIDGE.

THE TOWER FROM THE RIVER.

NELSON'S MONUMENT, TRAFALGAR SQUARE.