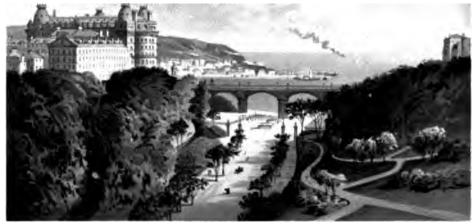

## LIST OF CHROMO VIEWS-CO

HOUSES OF PARLIAMENT AND WEST
THE ROW, HYDE PARK.

BUCKINGHAM PALACE FROM ST. JA
HYDE PARK CORNER, PICCADILLY.
THE SERPENTINE FROM THE BRIDG
IN KENSINGTON GARDENS.

THE ALBERT MEMORIAL.

THE ALBERT HALL.

HATIONAL GALLERY\_TRAFALGAR SQUARE

-

.

THE ROW - MY DE PARK

THE CHAMIS ENHANNESS ICCHING WILL

.

.