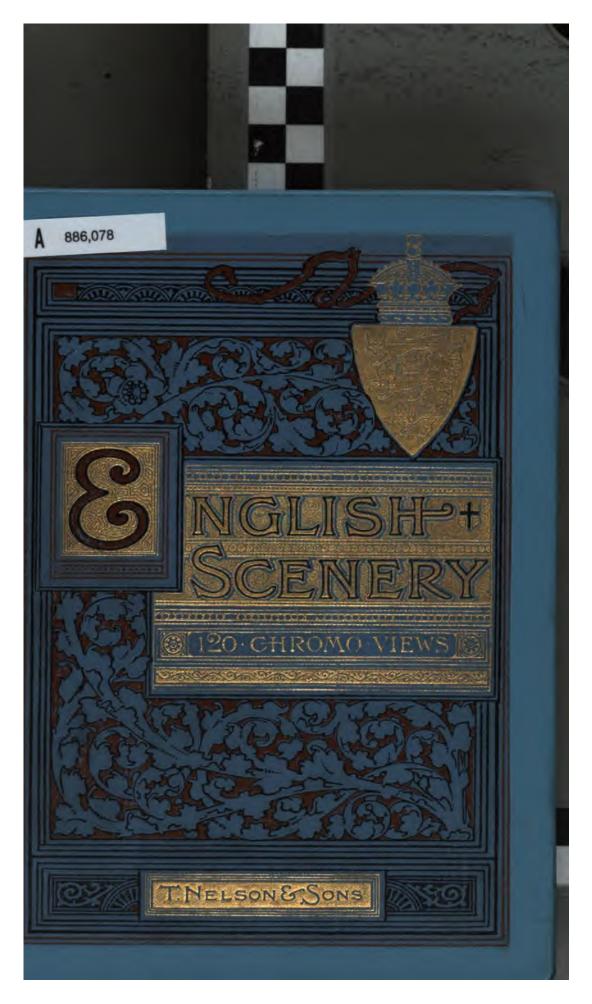

# ENGLISH SCENERY.

# ĘNGLISH, SCENERY

ONE HUNDRED AND TWENTY CHROMO VIEWS

C. NELSON AND SONS,

London, Edinburgh, and New York.

1889.

DA 667 .E58