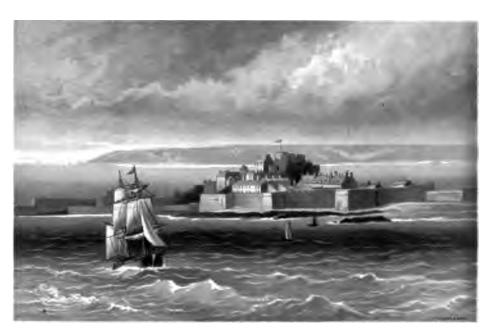

## LIST OF CHROMO VIEWS.

ELIZABETH CASTLE.

PRINCES TOWER.

MONT ORGEVIL CASTLE.

BOULEY BAY.

DEVIL'S HOLE.

VINCHELEZ LANE

PLEMONT, ST. OUENS.

NEEDLE ROCK CAVERN.

L'ETAC, ST. OUENS.

THE CORBIERE ROCKS.

ST. BRELADE'S CHURCH.

PORTELET BAY.

:

ELIZABETH GASTLE\_JERSEY

· ·