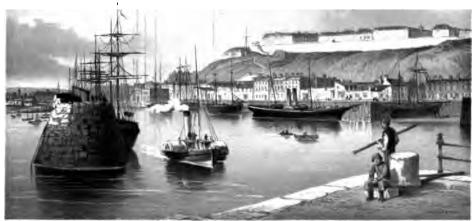

HARBOUR AND LIGHTHOUSE.

SCARBOROUGH CASTLE.

THE NORTH BAY.

PARISH CHURCH.

THE NORTH CLIFF.

-

-

LARBORCUCH FROM OLIVER'S MOUNT