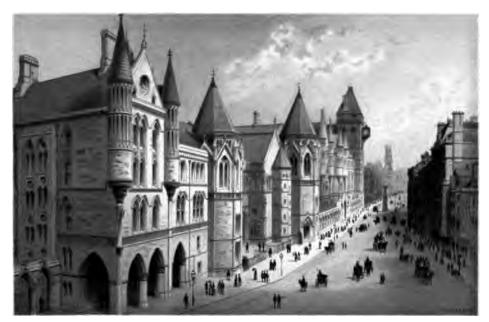

### LIST OF CHROMO VIEWS.

NATIONAL GALLERY, TRAFALGAR SQUARE.

THE THAMES EMBANKMENT, LOOKING WEST.

THE THAMES EMBANKMENT, LOOKING EAST.

NEW LAW COURTS, FLEET STREET.

FLEET STREET AND ST. PAUL'S.

ST. PAUL'S CATHEDRAL.

THE THAMES EMBANAMENT -LOOKING EAST

\*\* \*\*\*\* \*\*\*\* \*\*\* \*\* \*\* \*\*\* \*\* \*\* \*\*

.

•

•

NEW LAW COURTS\_FLEET STREET

PLEET STREET AND S'PAULS

•