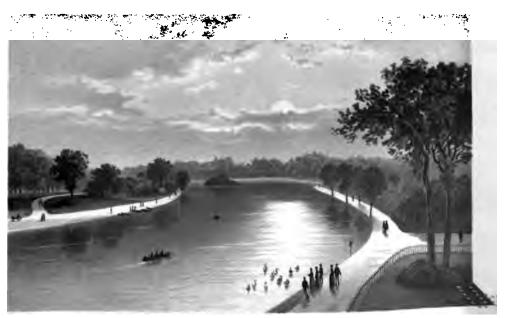

## LIST OF CHROMO VIEWS-CO

HOUSES OF PARLIAMENT AND WEST
THE ROW, HYDE PARK.

BUCKINGHAM PALACE FROM ST. JA
HYDE PARK CORNER, PICCADILLY.
THE SERPENTINE FROM THE BRIDG
IN KENSINGTON GARDENS.

THE ALBERT MEMORIAL.

k.,

THE ROYAL EXCHANGE

THE SEQPENTINE, FROM THE BRIDGE

THE HORSE GUARDS

IOMOON ARIORS

•

·

;