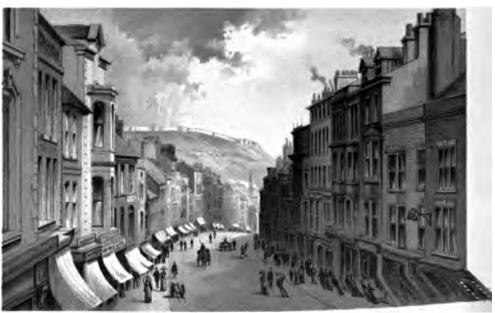

# LONDON.

### LIST OF CHROMO VIEWS.

NATIONAL GALLERY, TRAFALGAR SQUARE.

THE THAMES EMBANKMENT, LOOKING WEST.

THE THAMES EMBANKMENT, LOOKING EAST.

NEW LAW COURTS, FLEET STREET.

FLEET STREET AND ST. PAUL'S.

ST. PAUL'S CATHEDRAL.

THE CHOIR, ST. PAUL'S CATHEDRAL.

....

THE MANSION HOUSE.

THE ROYAL EXCHANGE.

THE BANK OF ENGLAND.

LONDON BRIDGE.

THE TOWER FROM THE RIVER.

NELSON'S MONUMENT, TRAFALGAR SQUARE.

THE HORSE GUARDS.

WESTMINSTER ABBEY.

THE CHOIR, WESTMINSTER ABBEY.

## LIST OF CHROMO VIEWS-CO

HOUSES OF PARLIAMENT AND WEST
THE ROW, HYDE PARK.

BUCKINGHAM PALACE FROM ST. JA
HYDE PARK CORNER, PICCADILLY.
THE SERPENTINE FROM THE BRIDG
IN KENSINGTON GARDENS.

THE ALBERT MEMORIAL.

THE ALBERT HALL.

HATIONAL GALLERY\_TRAFALGAR SQUARE

-

.

THE ROW - MY DE PARK

THE CHAMIS ENHANNESS ICCHING WILL

.

.