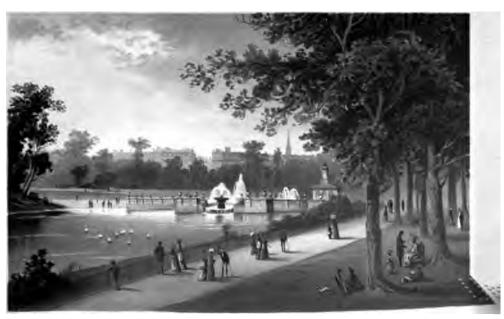

### LIST OF CHROMO VIEWS.

NATIONAL GALLERY, TRAFALGAR SQUARE.

THE THAMES EMBANKMENT, LOOKING WEST.

THE THAMES EMBANKMENT, LOOKING EAST.

NEW LAW COURTS, FLEET STREET.

FLEET STREET AND ST. PAUL'S.

ST. PAUL'S CATHEDRAL.

## LIST OF CHROMO VIEWS-CO

HOUSES OF PARLIAMENT AND WEST
THE ROW, HYDE PARK.

BUCKINGHAM PALACE FROM ST. JA
HYDE PARK CORNER, PICCADILLY.
THE SERPENTINE FROM THE BRIDG
IN KENSINGTON GARDENS.

THE ALBERT MEMORIAL.