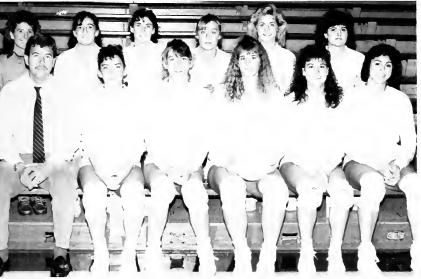

Strang, K. Groman, M. Quinn, D. Feeser, S.

Kuchma. Back row: J. Keeley- Asst. Coach, L. Malinaric- Trainer, J. Burkland, J. Mulrain, L. Leigh-Manuel, A. Campbell, A. Weitzman, D. VanFleet,

C. Kurz, C. Gibson, K. Brower, A. Lauer, M. Holder- Coach, M. Johnson - Grad. Asst.

## Cross Country





 $\begin{array}{lll} Front\ row:\ R.\ Craig,\ S.\ Masterson,\ K.\ Kunsman,\ R.\\ Sides,\ A.\ Bennett,\ J.\ Covert,\ coach.\ Second\ row:\ W. \end{array}$ 

Lynn, M. Seuntjens, A. Vanderbrul, J. Carty, K. Ciocca, J. Gross, T. Coursen.









Front row: A. Cook, T. Butensky, A. Boswell- Captain, L. Parton, H. Goldhaber, C. Beaver, P. O'Donnell-Smith- Captain. Back row: L. Whelan, J.

Schuler- Captain, N. Sayre, J. Raines, A. Helminski, H. Glassberg, M. Vricella, R. Torres.

## Volleyball











Front row: M. Krause- Coach, E. Adelson, C. McGrath, P. Incandela, D. Gaugler, A. Suarez. Back row: A. Beddin, N. Walker, R. Anisko, D. Bes.

# Wrestling







The Engineers of 1988-89, with former associate coach Tom Hutchinson in his first season as the successor to Thad Turner, who stepped down after 18 years as head coach, experienced a frustrating 4-12 campaign. Hutchinson had a strong opening line-up but lacked necessary depth when injuries to key men depleted his team.

Dual victories came over Cornell, Wilkes, Brown and Franklin & Marshall. There were losses to Iowa, Penn State, Oklahoma, NCAA champion Oklahoma State, Michigan, Pittsburgh, Army, Iowa State, Navy, Syracuse, Edinboro and Cleveland State. Forfeits at one or two of the weight classes, because of injuries, were too m