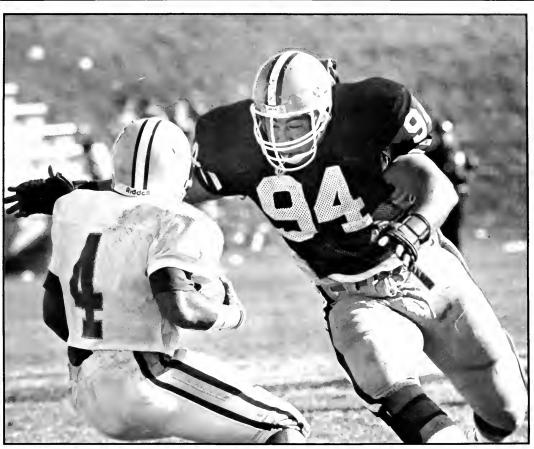

#### A New Era Murray H. Goodman Stadium

Lehigh students said goodbye to old Taylor Stadium in 1987 and welcomed a new beginning with the Murray H. Goodman Stadium to start out the '88 home football season this fall. Located in Saucon Valley at the Murray H. Goodman campus, the new stadium has been described as one of the finest in the Northeast. The stadium's design utilizes a natural bowl in the earth and is surrounded by vast fields and a picturesque view of South Mountain. The area around the stadium is well suited for tailgating and mingling before (or during) the game. Mr. Goodman came to Lehigh for the stadium's dedication ceremonies held at the Lehigh/Cornell game. He joined thousands of Lehigh fans to cheer the Engineers on to victory. Thanks Murray!