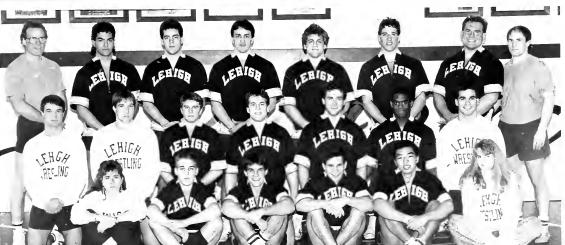

season as the successor to Thad Turner, who stepped down after 18 years as head coach, experienced a frustrating 4-12 campaign. Hutchinson had a strong opening line-up but lacked necessary depth when injuries to key men depleted his team.

Dual victories came over Cornell, Wilkes, Brown and Franklin & Marshall. There were losses to Iowa, Penn State, Oklahoma, NCAA champion Oklahoma State, Michigan, Pittsburgh, Army, Iowa State, Navy, Syracuse, Edinboro and Cleveland State. Forfeits at one or two of the weight classes, because of injuries, were too much to overcome in some of those setbacks.

The Engineers won their own Sheridan Tournament, finished second in the EIWAs, fourth in the Mat-Town USA test at Lock Haven, Pa., and 32nd in the NCAA tourney.

-Office of Sports Information











First Row (left to right): S. Levine, L. Combs, J. Epperly, J. Herrmann, R. Suzuki, T. Chalander; Second Row: J. Frick, T. Lewis (Graduate Assis-

tant), E. Regan, C. Chapman, S. Fleckman, A. Kelley, G. Kaplan; Third Row: T. Hutchinson (Head Coach), I. Abbaud, D. Brophy, J. Benson, E. Laub,

M. Ruppel, J. Morris, J. Hefferman (Assistant Coach).

### Basketball









First-year coach David Duke fashioned a 10-18 record (5-9 in the ECC) with only one returning starter (Layer) from the 1987-88 league championship quintet which lost to Temple in the NCAA tournament.

The Engineers played in seven games decided by one shot or less, and dropped five of them, largely due to inexperience. Those setbacks came against Jackson-

ville, Colgate, Brown, Penn State and Hofstra. They took photo-fini