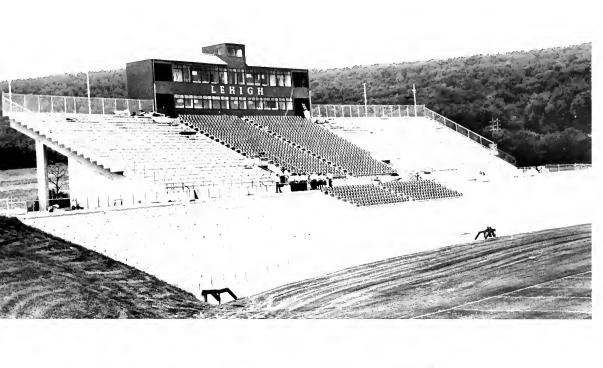

#### A New Era Murray H. Goodman Stadium

Lehigh students said goodbye to old Taylor Stadium in 1987 and welcomed a new beginning with the Murray H. Goodman Stadium to start out the '88 home football season this fall. Located in Saucon Valley at the Murray H. Goodman campus, the new stadium has been described as one of the finest in the Northeast. The stadium's design utilizes a natural bowl in the earth and is surrounded by vast fields and a picturesque view of South Mountain. The area around the stadium is well suited for tailgating and mingling before (or during) the game. Mr. Goodman came to Lehigh for the stadium's dedication ceremonies held at the Lehigh/Cornell game. He joined thousands of Lehigh fans to cheer the Engineers on to victory. Thanks Murray!