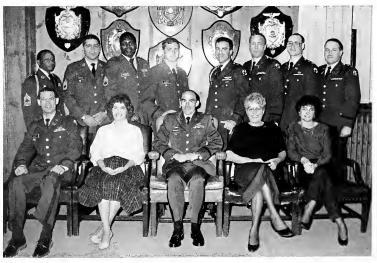

The department's program is very demanding. The cadets' hard work make the program a success.

Front Row (Left to Right): CPT L. Deren, H. Vasilas, LTC T. Frankenfield, J. Locasio, L. Haviland; Back Row (t. to R): MSG J. Edwards, SFC F. Martinez, SSG E. Pickett, 2LT B. Meldznik, CPT C. Aiegler, CPT B. Breece, CPT W. Knop, CPT A. Kose.

The Military Science Department conducts the Army Reserve Officers' Training Corps program at Lehigh University. The Army ROTC program, which was established at Lehigh in 1919, offers a means for students to receive commissions as officers in the United States Army. The ROTC program, established across the country, was begun in large part as a result of the efforts of Lehigh President Henry Drinker, Following a proud tradition, the program at Lehigh includes over 200 students and commissions about 30 officers each year. In 1988-89 over 60 students were completing their studies with Army ROTC full scholarships. The department is dedicated to train the highest quality officers from a body of the highest quality students.