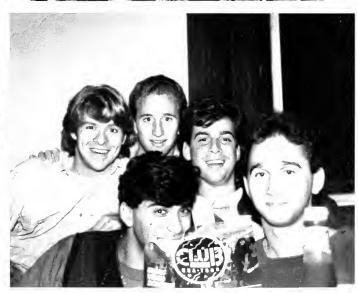

Act 31 hit Pennsylvania over the summer, and, as a consequence, Lehigh students saw some drastic changes to their social lifestyles. The days of free-flowing beer for all on the Hill became memories as the school changed its policies in accordance with the new law. Fraternities continued to hold parties, but they were required to hire security guards to check students' identification and to prevent underage drinking. The University also opened a new pub—"Club 31"—in order to give Lehigh students a non-alcoholic social alternative. "Club 31" is located in the University Center. It serves food and drinks and offers a variety of entertainment nightly.