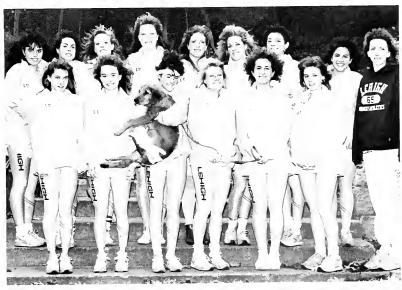

ark, J. Wolff, S. Miller, B. Clemmons, G. Schott, P. Sclar, N. Vohar, C. Park, J. Stanley.











## Cheerleading















## Field Hockey









Front row: T. Campi- Captain, J. McElwreath- Captain, R. Ervin. Middle row: S. Bartlett, M. Parker, M. Strang, K. Groman, M. Quinn, D. Feeser, S.

Kuchma. Back row: J. Keeley- Asst. Coach, L. Malinaric- Trainer, J. Burkland, J. Mulrain, L. Leigh-Manuel, A. Campbell, A. Weitzman, D. VanFleet,

C. Kurz, C. Gibson, K. Brower, A. Lauer, M. Holder- Coach, M. Johnson - Grad. Asst.

## Cross Country





 $\begin{array}{lll} Front\ row:\ R.\ Craig,\ S.\ Masterson,\ K.\ Kunsman,\ R.\\ Sides,\ A.\ Bennett,\ J.\ Covert,\ coach.\ Second\ row:\ W. \end{array}$ 

Lynn, M. Seuntjens, A. Vanderbrul, J. Carty, K. Ciocca, J. Gross, T. Coursen.









Front row: A. Cook, T. Butensky, A. Boswell- Captain, L. Parton, H. Goldhaber, C. Beaver, P. O'Donnell-Smith- Captain. Back row: L. Whelan, J.

Schuler- Captain, N. Sayre, J. Raines, A. Helminski, H. Glassberg, M. Vricella, R. Torres.

## Volleyball











Front row: M. Krause- Coach, E. Adelson, C. McGrath, P. Incandela, D. Gaugler, A. Suarez. Back row: A. Beddin, N. Walker, R. Anisko, D. Bes.

# Wrestling







The Engineers of 1988-89, with former associate coach Tom Hutchinson in his first season as the successor to Thad Turner, who stepped down after 18 years as head coach, experienced a frustrating 4-12 campaign. Hutchinson had a strong opening line-up but lacked necessary depth when injuries to key men depleted his team.

Dual victories came over Cornell, Wilkes, Brown and Fr