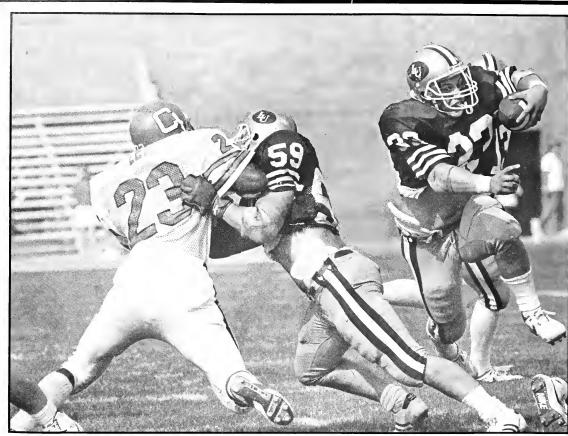

#### A New Era Murray H. Goodman Stadium

Lehigh students said goodbye to old Taylor Stadium in 1987 and welcomed a new beginning with the Murray H. Goodman Stadium to start out the '88 home football season this fall. Located in Saucon Valley at the Murray H. Goodman campus, the new stadium has been described as one of the finest in the Northeast. The stadium's design utilizes a natural bowl in the earth and is surrounded by vast fields and a picturesque view of South Mountain. The area around the stadium is well suited for tailgating and mingling before (or during) the game. Mr. Goodman came to Lehigh for the stadium's dedication ceremonies held at the Lehigh/Cornell game. He joined thousands of Lehigh fans to cheer the Engineers on to victory. Thanks Murray!