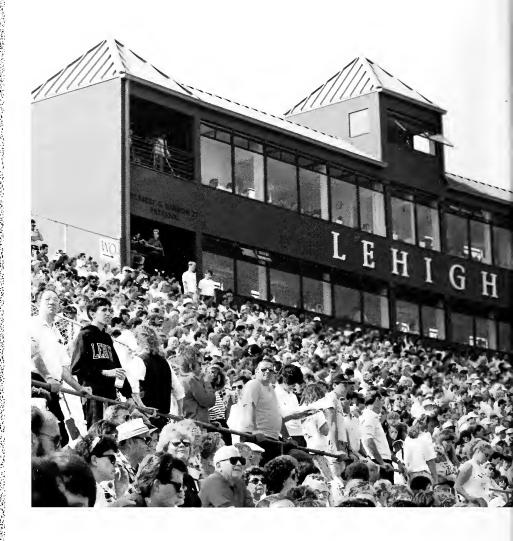

#### A New Era Murray H. Goodman Stadium

Lehigh students said goodbye to old Taylor Stadium in 1987 and welcomed a new beginning with the Murray H. Goodman Stadium to start out the '88 home football season this fall. Located in Saucon Valley at the Murray H. Goodman campus, the new stadium has been described as one of the finest in the Northeast. The stadium's design utilizes a natural bowl in the earth and is surrounded by vast fields and a picturesque view of South Mountain. The area around the stadium is well suited for tailgating and mingling before (or during) the game. Mr. Goodman came to Lehigh for the stadium's dedication ceremonies held at the Lehigh/Cornell game. He joined thousands of Lehigh fans to cheer the Engineers on to victory. Thanks Murray!