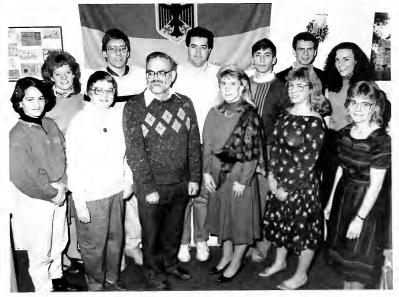

#### International Relations

The Department of International Relations assists students who wish to study abroad. There are established programs in London, Paris, Geneva and Vienna.

An exciting feature is the Cohen International Lecture Series which brings distinguished speakers to the campus each year. Previous speakers have included Lord Carrington, Secretary-General of NATO and former National Security Advisor Zbigniev Brzezinski.

Professor Rajan Menon is on leave of absence at the George F. Kennan Institute in Washington. Professor Menon was awarded a fellowship at the Institute as well as a grant from the Council on Foreign Relations in New York.

Professor Oles Smolansky gave several lectures in Washington to State Department personnel and members of the defense community.

Professor Ray Wylie organized a major conference at Lehigh for members of the East Asian Studies Association.

Professor Bruce Moon delivered a paper at the annual meeting of the International Studies Association.

Front (Left to Right): B. Moon, R. Wylie; Top (L to R): O. Smolansky, C. Joynt, H. Barkey, M. Bernal, E. Rekhess.