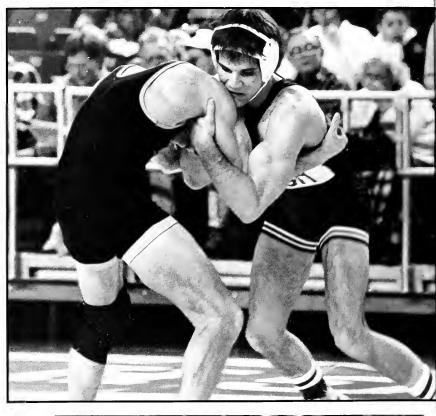

first season as the successor to Thad Turner, who stepped down after 18 years as head coach, experienced a frustrating 4-12 campaign. Hutchinson had a strong opening line-up but lacked necessary depth when injuries to key men depleted his team.

Dual victories came over Cornell, Wilkes, Brown and Franklin & Marshall. There were losses to Iowa, Penn State, Oklahoma, NCAA champion Oklahoma State, Michigan, Pittsburgh, Army, Iowa State, Navy, Syracuse, Edinboro and Cleveland State. Forfeits at one or two of the weight classes, because of injuries, were too much to overcome in some of those setbacks.

The Engineers won their own Sheridan Tournament, finished second in the EIWAs, fourth in the Mat-Town USA test at Lock Haven, Pa., and 32nd in the NCAA tourney.

-Office of Sports Information











First Row (left to right): S. Levine, L. Combs, J. Epperly, J. Herrmann, R. Suzuki, T. Chalander; Second Row: J. Frick, T. Lewis (Graduate Assis-

tant), E. Regan, C. Chapman, S. Fleckman, A. Kelley, G. Kaplan; Third Row: T. Hutchinson (Head Coach), I. Abbaud, D. Brophy, J. Benson, E. Laub,

M. Ruppel, J. Morris, J. Hefferman (Assistant Coach).

### Basketball









First-year coach David Duke fashioned a 10-18 record (5-9 in the ECC) with only one returning starter (Layer) from the 1987-88 league championship quintet which lost to Temple in the NCAA tournament.

The Engineers played in seven games decided by one shot or less, and dropped five of them, largely due to inexperience. Those setbacks came against Jackson-

ville, Colgate, Brown, Penn State and Hofstra. They took phot