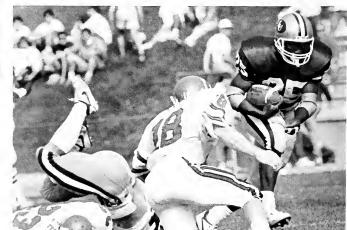

#### A New Era Murray H. Goodman Stadium

Lehigh students said goodbye to old Taylor Stadium in 1987 and welcomed a new beginning with the Murray H. Goodman Stadium to start out the '88 home football season this fall. Located in Saucon Valley at the Murray H. Goodman campus, the new stadium has been described as one of the finest in the Northeast. The stadium's design utilizes a natural bowl in the earth and is surrounded by vast fields and a picturesque view of South Mountain. The area around the stadium is well suited for tailgating and mingling before (or during) the game. Mr. Goodman came to Lehigh for the stadium's dedication ceremonies held at the Lehigh/Cornell game. He joined thousands of Lehigh fans to cheer the Engineers on to victory. Thanks Murray!