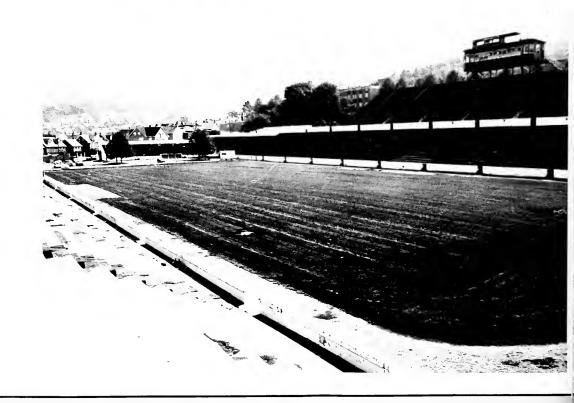

#### A New Era Murray H. Goodman Stadium

Lehigh students said goodbye to old Taylor Stadium in 1987 and welcomed a new beginning with the Murray H. Goodman Stadium to start out the '88 home football season this fall. Located in Saucon Valley at the Murray H. Goodman campus, the new stadium has been described as one of the finest in the Northeast. The stadium's design utilizes a natural bowl in the earth and is surrounded by vast fields and a picturesque view of South Mountain. The area around the stadium is well suited for tailgating and mingling before (or during) the game. Mr. Goodman came to Lehigh for the stadium's dedication ceremonies held at the Lehigh/Cornell game. He joined thousands of Lehigh fans to cheer the Engineers on to victory. Thanks Murray!