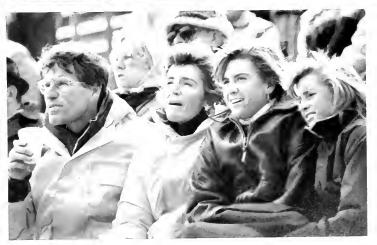

# Southside Alive

#### A New Era Murray H. Goodman Stadium

Lehigh students said goodbye to old Taylor Stadium in 1987 and welcomed a new beginning with the Murray H. Goodman Stadium to start out the '88 home football season this fall. Located in Saucon Valley at the Murray H. Goodman campus, the new stadium has been described as one of the finest in the Northeast. The stadium's design utilizes a natural bowl in the earth and is surrounded by vast fields and a picturesque view of South Mountain. The area around the stadium is well suited for tailgating and mingling before (or during) the game. Mr. Goodman came to Lehigh for the stadium's dedication ceremonies held at the Lehigh/Cornell game. He joined thousands of Lehigh fans to cheer the Engineers on to victory. Thanks Murray!