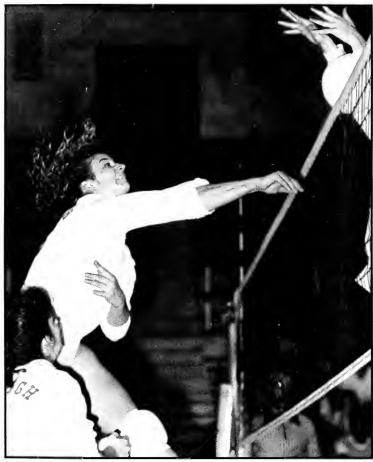

r, M. Strang, K. Groman, M. Quinn, D. Feeser, S.

Kuchma. Back row: J. Keeley- Asst. Coach, L. Malinaric- Trainer, J. Burkland, J. Mulrain, L. Leigh-Manuel, A. Campbell, A. Weitzman, D. VanFleet,

C. Kurz, C. Gibson, K. Brower, A. Lauer, M. Holder- Coach, M. Johnson - Grad. Asst.

## Cross Country





 $\begin{array}{lll} Front\ row:\ R.\ Craig,\ S.\ Masterson,\ K.\ Kunsman,\ R.\\ Sides,\ A.\ Bennett,\ J.\ Covert,\ coach.\ Second\ row:\ W. \end{array}$ 

Lynn, M. Seuntjens, A. Vanderbrul, J. Carty, K. Ciocca, J. Gross, T. Coursen.









Front row: A. Cook, T. Butensky, A. Boswell- Captain, L. Parton, H. Goldhaber, C. Beaver, P. O'Donnell-Smith- Captain. Back row: L. Whelan, J.

Schuler- Captain, N. Sayre, J. Raines, A. Helminski, H. Glassberg, M. Vricella, R. Torres.

## Volleyball











Front row: M. Krause- Coach, E. Adelson, C. McGrath, P. Incandela, D. Gaugler, A. Suarez. Back row: A. Beddin, N. Walker, R. Anisko, D. Bes.

# Wrestling







The Engineers of 1988-89, with former associate coach Tom Hutchinson in his first season as the successor to Thad Turner, who stepped down after 18 years as head coach, experienced a frustrating 4-12 campaign. Hutchinson had a strong opening line-up but lacked necessary depth when injuries to key men depleted his team.

Dual victories came over Cornell, Wilkes, Brown and Franklin & Marshall. There were losses to Iowa, Penn State, Oklahoma, NCAA champion Oklahoma State, Michigan, Pittsburgh, Army, Iowa State, Navy, Syracuse, Edinboro and Cleveland State. Forfeits at one or two of the weight classes, because of injuries, were