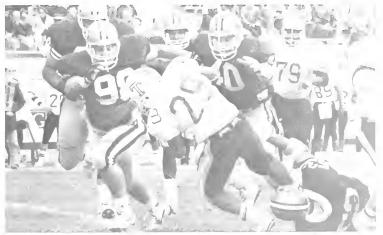

#### A New Era Murray H. Goodman Stadium

Lehigh students said goodbye to old Taylor Stadium in 1987 and welcomed a new beginning with the Murray H. Goodman Stadium to start out the '88 home football season this fall. Located in Saucon Valley at the Murray H. Goodman campus, the new stadium has been described as one of the finest in the Northeast. The stadium's design utilizes a natural bowl in the earth and is surrounded by vast fields and a picturesque view of South Mountain. The area around the stadium is well suited for tailgating and mingling before (or during) the game. Mr. Goodman came to Lehigh for the stadium's dedication ceremonies held at the Lehigh/Cornell game. He joined thousands of Lehigh fans to cheer the Engineers on to victory. Thanks Murray!