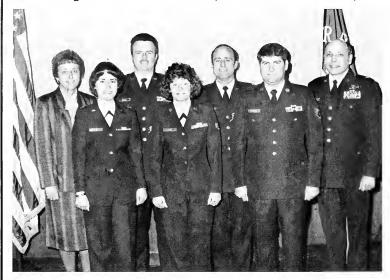

#### Aerospace Studies (A.F.R.O.T.C.)

Left to Right: L. Huseman, Capt. J. Robinson, Capt. J. Amejka, Sgt. K. King, Capt. J. Bader, Sgt. P. DeSantis, Col. W.D. Kauffman.

Through the Air Force Reserve Officer Training Corps program, the Aerospace Department develops future Air Force officers from talented motivated students. The program combines challenging academic courses, a rigorous physical fitness program and Leadership Laboratory. Through this program, our

students can meet the challenges of tomorrow's Air Force.

Several new members joined the staff this year. They include the department chairman, Colonel John W. Jahn II, two new assistant professors, Captain Kenneth J. McArthur and Captain David P. Pletcher and the new NCOIC of Administration, Staff Sergeant Anthony J. Urso. These new faces and the "old hands" provided an excellent mix of en-