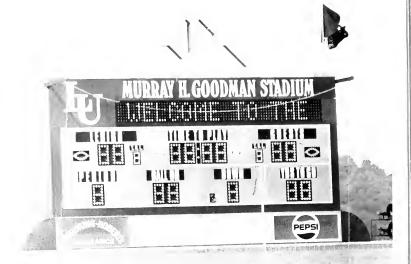

#### A New Era Murray H. Goodman Stadium

Lehigh students said goodbye to old Taylor Stadium in 1987 and welcomed a new beginning with the Murray H. Goodman Stadium to start out the '88 home football season this fall. Located in Saucon Valley at the Murray H. Goodman campus, the new stadium has been described as one of the finest in the Northeast. The stadium's design utilizes a natural bowl in the earth and is surrounded by vast fields and a picturesque view of South Mountain. The area around the stadium is well suited for tailgating and mingling before (or during) the game. Mr. Goodman came to Lehigh for the stadium's dedication ceremonies held at the Lehigh/Cornell game. He joined thousands of Lehigh fans to cheer the Engineers on to victory. Thanks Murray!