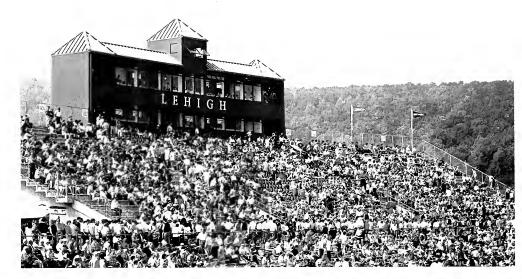

#### A New Era Murray H. Goodman Stadium

Lehigh students said goodbye to old Taylor Stadium in 1987 and welcomed a new beginning with the Murray H. Goodman Stadium to start out the '88 home football season this fall. Located in Saucon Valley at the Murray H. Goodman campus, the new stadium has been described as one of the finest in the Northeast. The stadium's design utilizes a natural bowl in the earth and is surrounded by vast fields and a picturesque view of South Mountain. The area around the stadium is well suited for tailgating and mingling before (or during) the game. Mr. Goodman came to Lehigh for the stadium's dedication ceremonies held at the Lehigh/Cornell game. He joined thousands of Lehigh fans to cheer the Engineers on to victory. Thanks Murray!