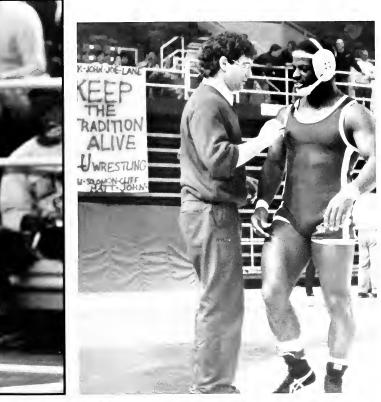

t season as the successor to Thad Turner, who stepped down after 18 years as head coach, experienced a frustrating 4-12 campaign. Hutchinson had a strong opening line-up but lacked necessary depth when injuries to key men depleted his team.

Dual victories came over Cornell, Wilkes, Brown and Franklin & Marshall. There were losses to Iowa, Penn State, Oklahoma, NCAA champion Oklahoma State, Michigan, Pittsburgh, Army, Iowa State, Navy, Syracuse, Edinboro and Cleveland State. Forfeits at one or two of the weight classes, because of injuries, were too much to overcome in some of those setbacks.

The Engineers won their own Sheridan Tournament, finished second in the EIWAs, fourth in the Mat-Town USA test at Lock Haven, Pa., and 32nd in the NCAA tourney.

-Office of Sports Information











First Row (left to right): S. Levine, L. Combs, J. Epperly, J. Herrmann, R. Suzuki, T. Chalander; Second Row: J. Frick, T. Lewis (Graduate Assis-

tant), E. Regan, C. Chapman, S. Fleckman, A. Kelley, G. Kaplan; Third Row: T. Hutchinson (Head Coach), I. Abbaud, D. Brophy, J. Benson, E. Laub,

M. Ruppel, J. Morris, J. Hefferman (Assistant Coach).

### Basketball









First-year coach David Duke fashioned a 10-18 record (5-9 in the ECC) with only one returning starter (Layer) from the 1987-88 league championship quintet which lost to Temple in the NCAA tournament.

The Engineers played in seven games decided by one shot or less, and dropped five of them, largely due to inexperience. Those setbacks came against Jackson-

ville, Colgate, Brown, Penn State and Hofstra. They took photo-fi