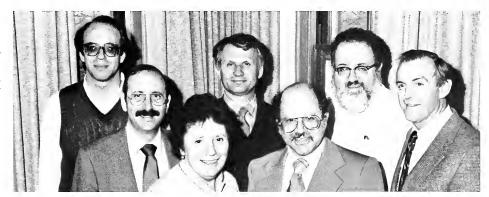

#### Aerospace Studies (A.F.R.O.T.C.)

Left to Right: L. Huseman, Capt. J. Robinson, Capt. J. Amejka, Sgt. K. King, Capt. J. Bader, Sgt. P. DeSantis, Col. W.D. Kauffman.

Through the Air Force Reserve Officer Training Corps program, the Aerospace Department develops future Air Force officers from talented motivated students. The program combines challenging academic courses, a rigorous physical fitness program and Leadership Laboratory. Through this program, our