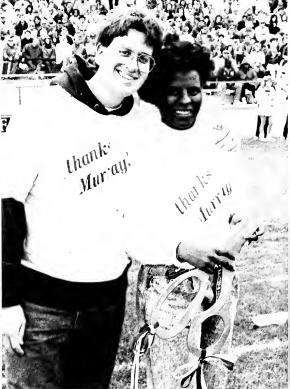

#### A New Era Murray H. Goodman Stadium

Lehigh students said goodbye to old Taylor Stadium in 1987 and welcomed a new beginning with the Murray H. Goodman Stadium to start out the '88 home football season this fall. Located in Saucon Valley at the Murray H. Goodman campus, the new stadium has been described as one of the finest in the Northeast. The stadium's design utilizes a natural bowl in the earth and is surrounded by vast fields and a picturesque view of South Mountain. The area around the stadium is well suited for tailgating and mingling before (or during) the game. Mr. Goodman came to Lehigh for the stadium's dedication ceremonies held at the Lehigh/Cornell game. He joined thousands of Lehigh fans to cheer the Engineers on to victory. Thanks Murray!