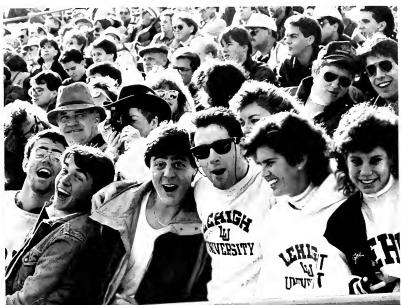

# Southside Alive

#### A New Era Murray H. Goodman Stadium

Lehigh students said goodbye to old Taylor Stadium in 1987 and welcomed a new beginning with the Murray H. Goodman Stadium to start out the '88 home football season this fall. Located in Saucon Valley at the Murray H. Goodman campus, the new stadium has been described as one of the finest in the Northeast. The stadium's design utilizes a natural bowl in the earth and is surrounded by vast fields and a picturesque view of South Mountain. The area around the stadium is well suited for tailgating and mingling before (or during) the game. Mr. Goodman came to Lehigh for the stadium's dedication ceremonies held at the Lehigh/Cornell game. He joined thousands of Lehigh fans to cheer the Engineers on to victory. Thanks Murray!