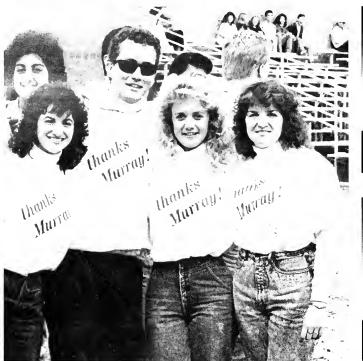

#### A New Era Murray H. Goodman Stadium

Lehigh students said goodbye to old Taylor Stadium in 1987 and welcomed a new beginning with the Murray H. Goodman Stadium to start out the '88 home football season this fall. Located in Saucon Valley at the Murray H. Goodman campus, the new stadium has been described as one of the finest in the Northeast. The stadium's design utilizes a natural bowl in the earth and is surrounded by vast fields and a picturesque view of South Mountain. The area around the stadium is well suited for tailgating and mingling before (or during) the game. Mr. Goodman came to Lehigh for the stadium's dedication ceremonies held at the Lehigh/Cornell game. He joined thousands of Lehigh fans to cheer the Engineers on to victory. Thanks Murray!