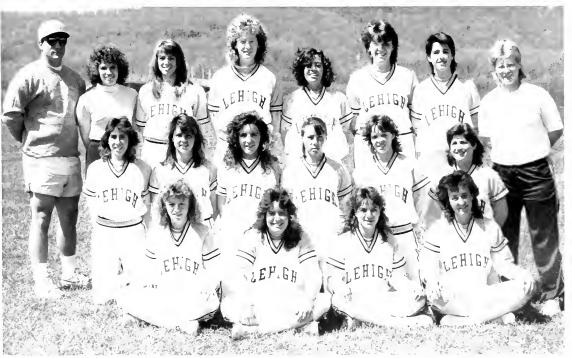

Row (Left to Right): Coach Smith, J. Owczarek, H. Goldhaber, J. Irish, N. Poppito, T. Bu-

tensky, A. Cook, Coach Covert; Second Row: Coach Donahue, Coach Saint, D. Lehr, D. D'Ar-

miento, S. Jindra, N. Sayre, S. Digel, L. Whelan, A. Boswell, Coach Kita.

# Men's Lacrosse











# Women's Lacrosse



First Row. R. Ervin (Captain), K. Brower (Captain), T. Campi, J. McElwreath; Second Row. L. Leigh-Manuel, M. Sarkees, M. Strang, A. Campbell, K. Groman, D. Feeser, S. Kuchma, C. Kurz; Third Row: J. Keeley, M. Holder, M. Johnson, W. Brookes, A. Weitzman, K. Delaney, S. Talucci, D. Ifill, S. Weisman, K. Boyda, G. Hall.





# **Tennis**



Front Row (Left to Right): KA, H. Johnston, P. Denman, M. Milicio, P. Gross; Second Row: S. Friedberg, L. Tursi, J. Jacobson.









# Softball









# Baseball











Front Row (Left to Right): P. Buckley, T. Richten, G. Tompkins, S. Torre, A. Carabillo, R. Sherman, S. McGuire, S. Maxon, P. Schlar; Second Row: R.

Phillips, S. Markel, S. Derram, J. Davis, S. Dayton, S. Bagley, J. Gordon, P. Connors, A. Vitella; Third Row: T. Peters, Coach S. Schultz, J. Giddon, M.

Strauch, U. Shell, R. Reybitz, R. Folk, A. Mirando, S. Lyons, D. Norwood, G. Fritz, R. Cantor, Pitching Coach C. Anderson.

# Skiing



Front Row (Left to Right): C. Harrington, P. Spencer, J. Peck, D. Salathe, J. Mumford; Second Row (Left to Right): T. Eardensohn, J. Allen, J. Mahoney, W. Rand, T. Schanzlin, D. Eisenbud, R. Childress, M. Lempp, K. Frieze, C. Lory, P. Vlasov, Not Pictured: M. Chambers, C. Chrisbacher, P. Deely, L. Landau, A. Powers, J. Russell, C. Weit