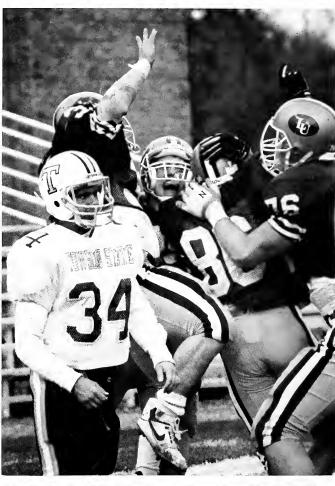

#### A New Era Murray H. Goodman Stadium

Lehigh students said goodbye to old Taylor Stadium in 1987 and welcomed a new beginning with the Murray H. Goodman Stadium to start out the '88 home football season this fall. Located in Saucon Valley at the Murray H. Goodman campus, the new stadium has been described as one of the finest in the Northeast. The stadium's design utilizes a natural bowl in the earth and is surrounded by vast fields and a picturesque view of South Mountain. The area around the stadium is well suited for tailgating and mingling before (or during) the game. Mr. Goodman came to Lehigh for the stadium's dedication ceremonies held at the Lehigh/Cornell game. He joined thousands of Lehigh fans to cheer the Engineers on to victory. Thanks Murray!