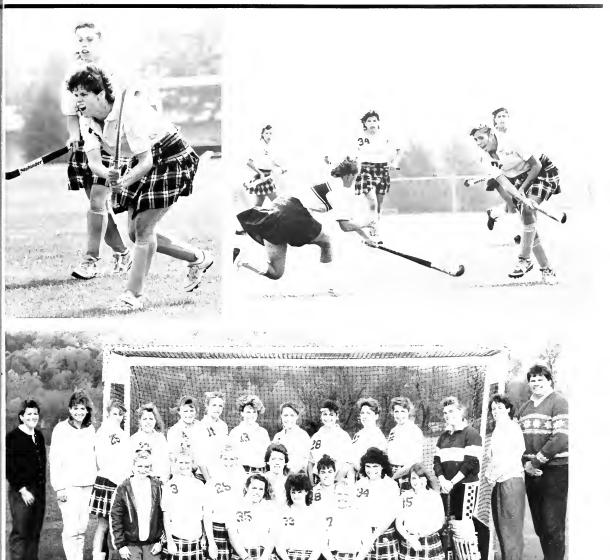

, G. Nelson, V. Shell, J. Ackiewicz, B. Murphy, C. Case, D. Worgs, B. Brown. Sixth row: C. Wortmann, M. Hendricks, C. Hilton, K. Weaver, K. Petzold, T. Cunningham, J. Gehrig, T. Orr, P. Smerecki, M. Heldberg, T. Hydro, T. Marron, R. Clark.

Seventh row: V. Cassell, R. Varano, R. Windish, C. Berger, R. Horton, E. Brown, J. Schulte, P. Pawlenko, R. Anderson, B. Johnson, D. Rosen, J. Silverman, A. Kosko, S. Eynon. Eighth row: L. Olive, S. Glickman, E. King, R. DeFeo, K. Nashbar, J. Cessaria, P. Stokes, M. McMahon, C. Bird, D. Danowski, P. Brown. Ninth row: J. Foley, B. Sauers, J. Anderson, D. Steckel, P. Giunta, K. Higgins, H. Small, M. Clark, J. Wolff, S. Miller, B. Clemmons, G. Schott, P. Sclar, N. Vohar, C. Park, J. Stanley.











## Cheerleading















## Field Hockey









Front row: T. Campi- Captain, J. McElwreath- Captain, R. Ervin. Middle row: S. Bartlett, M. Parker, M. Strang, K. Groman, M. Quinn, D. Feeser, S.

Kuchma. Back row: J. Keeley- Asst. Coach, L. Malinaric- Trainer, J. Burkland, J. Mulrain, L. Leigh-Manuel, A. Campbell, A. Weitzman, D. VanFleet,

C. Kurz, C. Gibson, K. Brower, A. Lauer, M. Holder- Coach, M. Johnson - Grad. Asst.

## Cross Country





 $\begin{array}{lll} Front\ row:\ R.\ Craig,\ S.\ Masterson,\ K.\ Kunsman,\ R.\\ Sides,\ A.\ Bennett,\ J.\ Covert,\ coach.\ Second\ row:\ W. \end{array}$ 

Lynn, M. Seuntjens, A. Vanderbrul, J. Carty, K. Ciocca, J. Gross, T. Coursen.









Front row: A. Cook, T. Butensky, A. Boswell- Captain, L. Parton, H. Goldhaber, C. Beaver, P. O'Donnell-Smith- Captain. Back row: L. Whelan, J.

Schuler- C