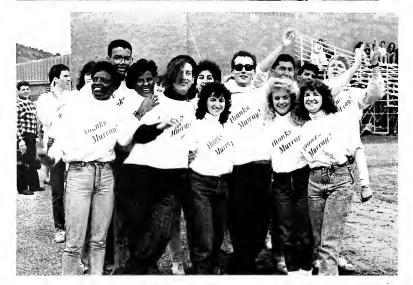

#### A New Era Murray H. Goodman Stadium

Lehigh students said goodbye to old Taylor Stadium in 1987 and welcomed a new beginning with the Murray H. Goodman Stadium to start out the '88 home football season this fall. Located in Saucon Valley at the Murray H. Goodman campus, the new stadium has been described as one of the finest in the Northeast. The stadium's design utilizes a natural bowl in the earth and is surrounded by vast fields and a picturesque view of South Mountain. The area around the stadium is well suited for tailgating and mingling before (or during) the game. Mr. Goodman came to Lehigh for the stadium's dedication ceremonies held at the Lehigh/Cornell game. He joined thousands of Lehigh fans to cheer the Engineers on to victory. Thanks Murray!