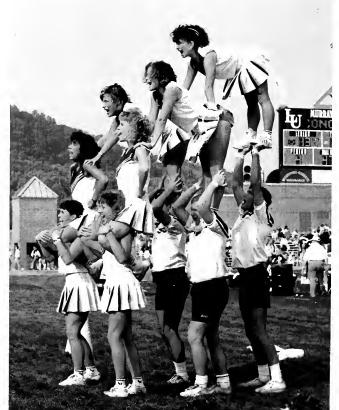

# Southside Alive

#### A New Era Murray H. Goodman Stadium

Lehigh students said goodbye to old Taylor Stadium in 1987 and welcomed a new beginning with the Murray H. Goodman Stadium to start out the '88 home football season this fall. Located in Saucon Valley at the Murray H. Goodman campus, the new stadium has been described as one of the finest in the Northeast. The stadium's design utilizes a natural bowl in the earth and is surrounded by vast fields and a picturesque view of South Mountain. The area around the stadium is well suited for tailgating and mingling before (or during) the game. Mr. Goodman came to Lehigh for the stadium's dedication ceremonies held at the Lehigh/Cornell game. He joined thousands of Lehigh fans to cheer the Engineers on to victory. Thanks Murray!