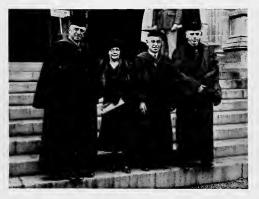

Charles M. Schwab, Mrs. James IV. Packard, Dr. Charles Russ Richards, and Eugene Grace in October 1930

over 1,800. The graduate school grows in importance.

Student life has changed. Wrestling has become the most successful sport. Debating, music, dramatics and publications are important activities. Tuition is more expensive, but scholarships and NYA aid the needy student.