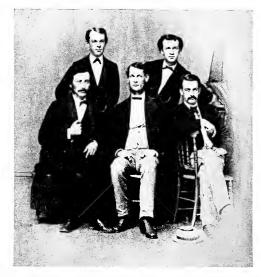

Lehigh's first graduates, the Class of 1869, Roepper and Wolle in the rear; Rock, Corbin and Ronaldson seated

Slowly the campus spread. In 1878 came the Library with its strict rules prohibiting a student from taking home one of its treasured books. The Library was erected by the Founder as a memorial to his daughter, Mrs. Lucy Packer Linderman.