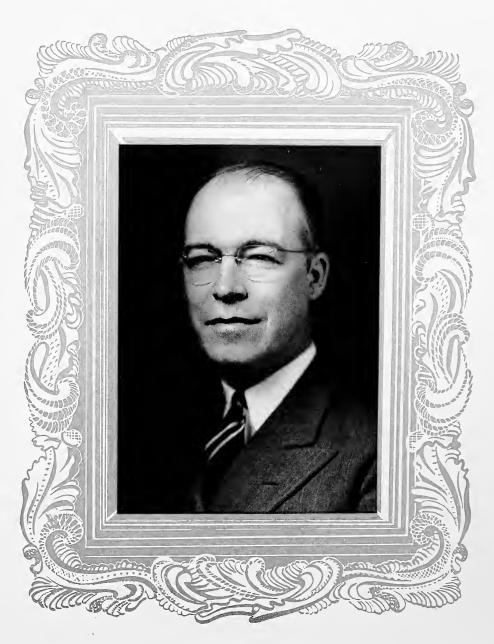

#### IN MEMORIAM

DR. STANLEY SYLVESTER SEYFERT
MARCH 19, 1881—DECEMBER 11, 1959
HEAD OF THE DEPARTMENT OF ELECTRICAL ENGINEERING

LAG pole day with Lehigh men gathered on the lawn for the program. Letters are distributed by "Bosey", cups for intramural provess by "Bart", and the senior cane given to the newly elected senior class president. As a climax to several years of extra-curricular activities men are tapped by Omicron Delta Kappa and Cyanide.