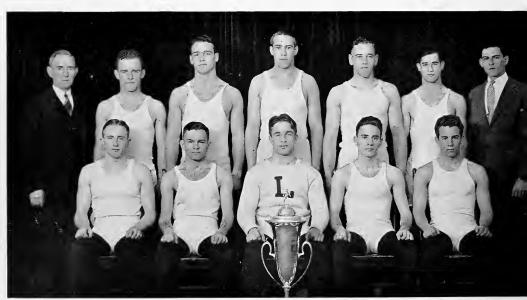

lar season by decisively defeating Lafavette 25-5 and Princeton 27½-4½.

Lehigh attained the goal of every team in the East by annexing the Eastern Intercollegiate Wrestling Association Championship at Syracuse. By winning the 155 pound class, Captain Masem became the only wrestler ever to gain championships in three progressive classes. Shrader provided the Engineers with five points by upsetting Daughaday of Harvard. A second place by Brenneman and third places by Boyer and Quinn helped Lehigh to win its tenth championship since 1928. As there are eight lettermen returning, Lehigh should be an odds-on favorite to retain their title next year.

TOP ROW: Sheridan, Coach; Lee, Brennaman, Lehr, Schrader, Quinn, Lincoln, Manager; BOTTOM ROW: Bailey, Carcione, Masem, Captain; Edwards, Boyer.







#### 1910 SEASON'S RESULTS

| Lehigh | <br>$15^{1/2}$  | Kansas State        | $12 \frac{1}{2}$ |
|--------|-----------------|---------------------|------------------|
| Lehigh | $20\frac{1}{2}$ | $Yale  \dots \dots$ | $11\frac{1}{2}$  |
| Lehigh | 12              | Penn State          | 12               |
| Lehigh | 11              | Navy                | 17               |
| Lehigh | 20              | Syracuse            | 5                |
| Lehigh | 11              | Cornell             | 15               |
| Lehigh | <br>25          | Lafayette           | 5                |
| Lehigh | 2712            | Princelon           | $4^{1/2}$        |

### EASTERN INTERCOLLEGIATE CHAMPIONS

| WILLIAM SHERIDAN Coach                        |
|---------------------------------------------