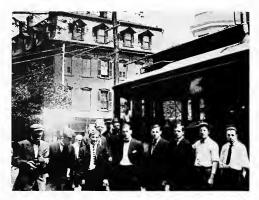

Some 1909 electricals pose at Fourth and New Streets. In the rear above the car is the New Merchants Hotel

When these engineers tried to reassemble engines in Price Hall, all extra parts went through a hole in the floor