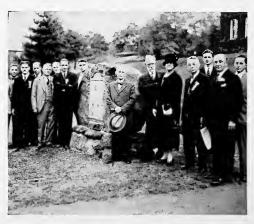

#### IN MEMORIAM

DR. STANLEY SYLVESTER SEYFERT
MARCH 19, 1881—DECEMBER 11, 1959
HEAD OF THE DEPARTMENT OF ELECTRICAL ENGINEERING

LAG pole day with Lehigh men gathered on the lawn for the program. Letters are distributed by "Bosey", cups for intramural provess by "Bart", and the senior cane given to the newly elected senior class president. As a climax to several years of extra-curricular activities men are tapped by Omicron Delta Kappa and Cyanide.