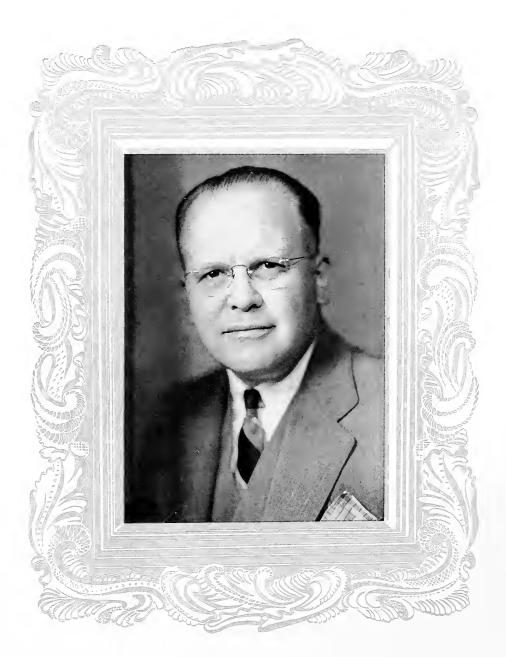

#### IN MEMORIAM

DR. STANLEY SYLVESTER SEYFERT
MARCH 19, 1881—DECEMBER 11, 1959
HEAD OF THE DEPARTMENT OF ELECTRICAL ENGINEERING

LAG pole day with Lehigh men gathered on the lawn for the program. Letters are distributed by "Bosey", cups for intramural provess by "Bart", and the senior cane given to the newly elected senior class president. As a climax to several years of extra-curricular activities men are tapped by Omicron Delta Kappa and Cyanide.