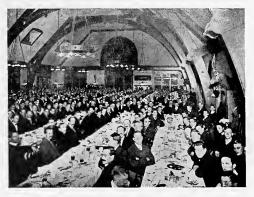

#### IN MEMORIAM

DR. STANLEY SYLVESTER SEYFERT
MARCH 19, 1881—DECEMBER 11, 1959
HEAD OF THE DEPARTMENT OF ELECTRICAL ENGINEERING

LAG pole day with Lehigh men gathered on the lawn for the program. Letters are distributed by "Bosey", cups for intramural provess by "Bart", and the senior cane given to the newly elected senior class president. As a climax to several years of extra-curricular activities men are tapped by Omicron Delta Kappa and Cyanide.