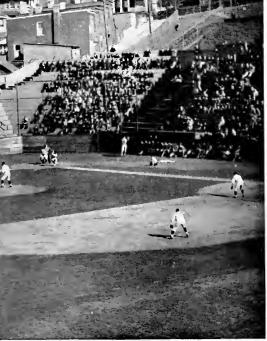

The desperate looking gentleman with the big black box is not an Anarchist but a photographer of father's day in action. The rapt spectators are seated in the North stands at the Athletic Field which in 1914 was replaced by Taylor Stadium.