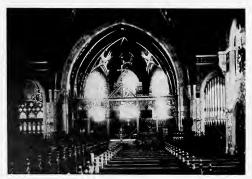

But Lehigh wasn't entirely devoid of the spiritual life. When Asa Packer founded the University, he furnished the money; but Bishop William Bacon Stevens of the Episcopal church furnished

the culture and the brains. Bishop Stevens became one of the charter trustees, and ever since, the bishop of the Bethlehem diocese of the Episcopal church has been a member of that body. In 1887, when the Packer chapel was erected, stained glass windows added to the beauty of its interior. Present were the proper vestments and altar cloths required for the Episcopal service which was conducted each Sunday. A vested choir of Lehigh students sang then as well as at the regular student services during the week. The services became so popular that at the request of pastors in the town they were discontinued.

Packer Chapel in all its glory in the days before it was reserved for Tone, the Bach Choir, and alumni weddings

They were always strong in support of school activities, and to this day, Taylor strings its "Beat Lafayette" banner across the quad a week before the big contest and the frosh still guard it day and night until the big game starts.