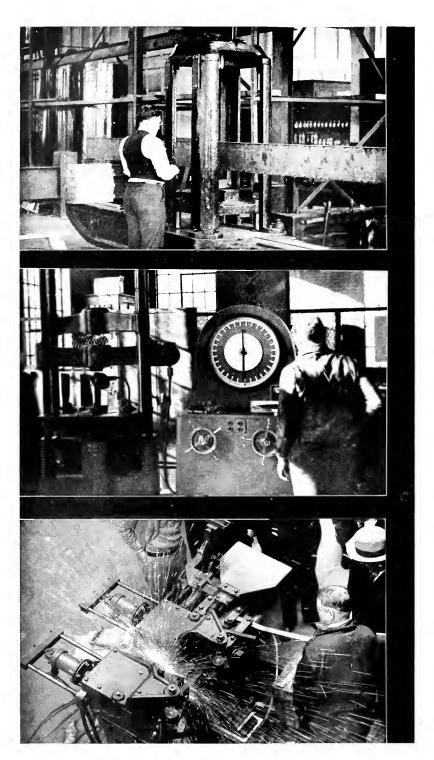

A STUDENT OPENS THE DOOR TO CHEMICAL KNOWLEDGE

PACKARD LABORATORY REFLECTS THE MORNING SUNSHINE

The testing of commercial building materials is constantly being carried out in the Fritz Engineering Laboratory, to show the students their relative value. Here we see a beam undergoing a test.

Among the varied equipment of Fritz Laboratory is a machine for determining the tensile strength of materials. The opportunity to use such machinery personally is one of the many advantages of a Lehigh education.

The many aspects of the field of welding are fully taught in Lehigh's welding laboratory located in Williams Hall. The machine shown in operation is an electrical butt welder.