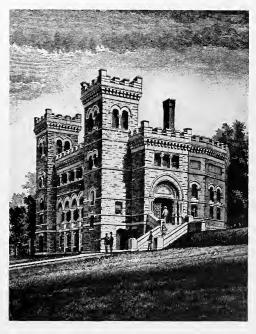

Today students know Coppee Hall as

In 1926, these buildings were covered with stucco, and a tower was erected to join them. The result was Christmas-Saucon Hall. It is occupied by the Health Service, the Department of English, and the College of Business Administration.

Into Packer Hall have gone students to dance, play, pray, and learn nearly every major subject taught at Lehigh

the headquarters of the College of Arts and Science, in 1883, they knew it as one of the most attractive gymnasia of the country. In it Lehigh students exercised to the best theories of the day. The gymnastics of that time would be called work by today's students, but in those days men were men. They enjoyed developing their muscles on the flying trapezes, the horizontal bars, and the rings. Gymnastics was the only indoor sport. Basketball had not been invented. Boxing and wrestling were not for gentlemen.

Many books bought for this old Library have become so valuable that they are in the Treasure Room of the new

When the present Coppee Hall was the Gym, the problem was space for the athletes and not for the spectators