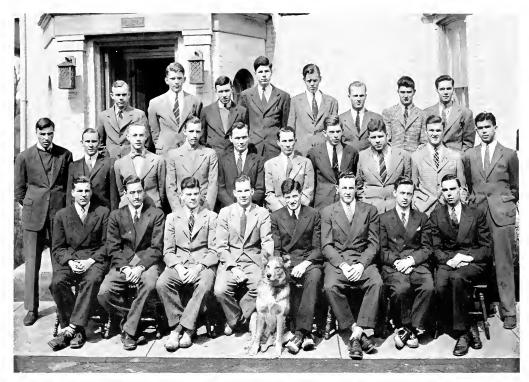

than 50 chapters throughout the United States and Canada.

The local Beta Theta Chapter began its existence as a society of senior engineers called Sigma lota. The growth of the society led to a change of name to the Phi Delta Phi Society and to the petitioning to Delta Phi

for admission. The charter was granted in 1931, and the present house located at the corner of Packer Avenue and Adams Street was secured in 1937.

Outstanding among the members of the Delta Sigma Phi house is Alfred T. Cox, president of the senior class, captain of the football team, and co-captain of the baseball team, as well as a member of many honorary societies. Ralph E. Martin is the band leader and manager of the track team, while another Delta Sigma Phi, Warren E. Sawyer, is the president of the Hockey Club.



TOP ROW: Raymar, W. Holberton, Ryan, Starke, Patterson, Rothlisberger, Colwell, Davis; SECOND ROW: Sultzer, Zane, Phelan, R. Mascuch, Peterson, Andrews, T. Holberton, Burgio, Gamble, Pinto; BOTTOM ROW: Stubbing, G. Mascuch, McCambridge, Sawyer, Cox, Torrens, Martin, Ferenzi,

### **BETA THETA CHAPTER**

#### **FACULTY**

Robert P. More Edwin R. Theis

#### GRADUATE STUDENT

Lewis M. Ferenczi

#### **SENIORS**

Alfred T. Cox Ralph E. Martin Gene F. Mascuch Arthur A. McCambridge Warren E. Sawyer John R. Torrens

#### **JUNIORS**

George G. Andrews Richard Mascuch George W. Peterson James M. Phelan Robert L. Stubbings Allen H. Zane

#### **SOPHOMORES**

John Burgio Ernest Gamble Thomas S. C. Holberton George M. Patterson Eugene L. Pinto

#### **FRESHMEN**

Oakes M. Colwell Edward S. Davis W