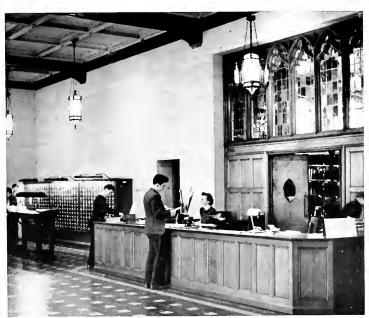

Placed conveniently close to the card catalog is the salvotion of most students who venture into the library for reference work—the librarian's desk. Without the aid of those behind this desk an attempt to unravel the mysteries of the card catalog, numbering system, and stacks would be buffling to many.