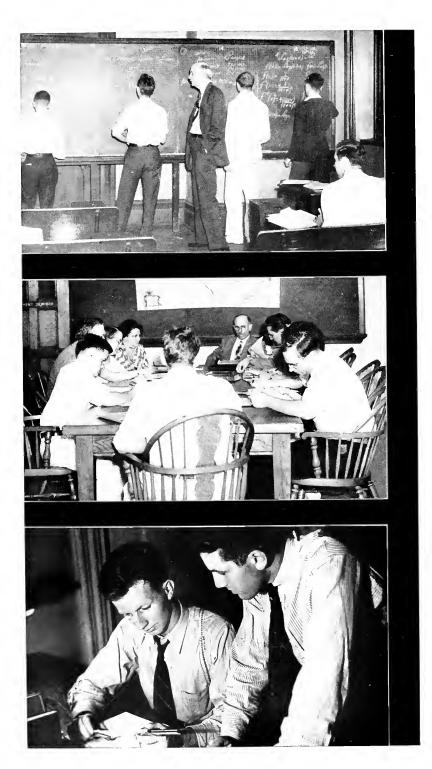

When the math prof gets that gleam in his eye it can mean only one thing, "go to the board," a pitfall for the students when they are caught unprepared.

History seminar classes are just the place for informal class discussions, but be it history or politics still the prof winds up on the winning side of the talk.

An aris man uses a slide rule! practically impossible, but here is proof that in the math courses the slide rule is a mighty handy weapon.

MAGNOLIA BLOSSOMS AGAINST THE LIBRARY ENTRANCE