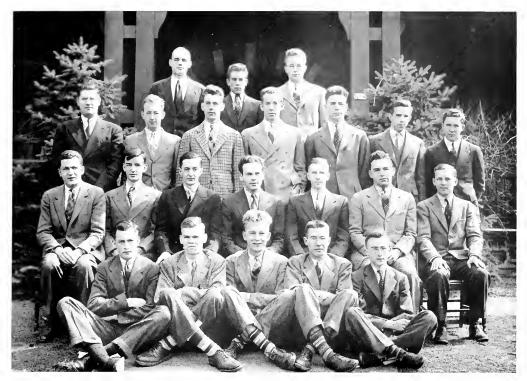

#### MORGAN C. ELMER

Whitey Rutherford, N. J.

RUTHERFORD HIGH SCHOOL

DLLTA TAC DELTA

Cross County (1, 2, 5, 4), Captain (1, 4); Frack (1, 2, 5, 1); Freshman Honors; Cvanude, Vice-President; Omicron Delta Kappa, Vice-President; Mustard and Cheese; Spiked Shoe Society.