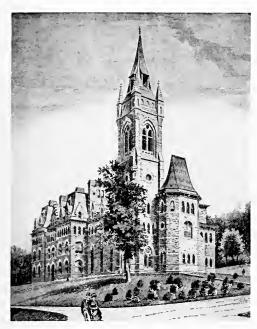

But Lehigh wasn't entirely devoid of the spiritual life. When Asa Packer founded the University, he furnished the money; but Bishop William Bacon Stevens of the Episcopal church furnished

the culture and the brains. Bishop Stevens became one of the charter trustees, and ever since, the bishop of the Bethlehem diocese of the Episcopal church has been a member of that body. In 1887, when the Packer chapel was erected, stained glass windows added to the beauty of its interior. Present were the proper vestments and altar cloths required for the Episcopal service which was conducted each Sunday. A vested choir of Lehigh students sang then as well as at the regular student services during the week. The services became so popular that at the request of pastors in the town they were discontinued.

Packer Chapel in all its glory in the days before it was reserved for Tone, the Bach Choir, and alumni weddings

They were always strong in support of school activities, and to this day, Taylor strings its "Beat Lafayette" banner across the quad a week before the big contest and the frosh still guard it day and night until the big game starts.