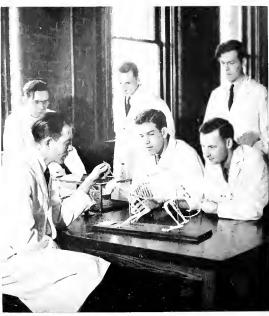

Stresses and strains by the dazen—tensions and compressions by the thousands of pounds, and still they must go to class later to grasp the fundamentals.

It is a rare sight to see two Fehigh men up a tree but in this case there is a good reason for it. The men shown are giving a practical demonstration in solety precontions for a lecturer.