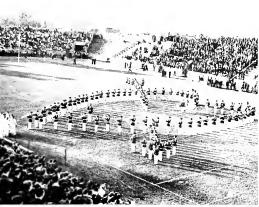

#### IN MEMORIAM

DR. STANLEY SYLVESTER SEYFERT
MARCH 19, 1881—DECEMBER 11, 1959
HEAD OF THE DEPARTMENT OF ELECTRICAL ENGINEERING

LAG pole day with Lehigh men gathered on the lawn for the program. Letters are distributed by "Bosey", cups for intramural provess by "Bart", and the senior cane given to the newly elected senior class president. As a climax to several years of extra-curricular activities men are tapped by Omicron Delta Kappa and Cyanide.