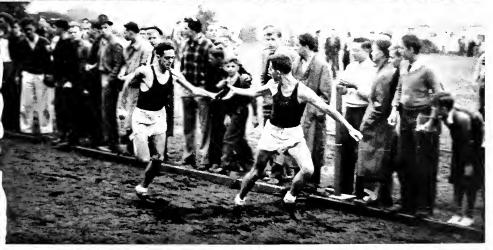

**SWIMMING**

The Lehigh Freshman Swimming team did not fare so well this season, for it was defeated by Blair Academy 45-22, Rutgers Freshmen 35-50, Mercersberg Academy 52-25, and by Lafayette Freshmen 41-25. Dave Schaper, who was undefeated in the 50 and 100-yard free style, was elected captain by the team. He broke records in both events at Blair and Mercersberg, with times for the two events of 23.9 and 56.4 seconds. Last year Schaper was ranked as the 10th best schoolboy swimmer in the country and won the Pennsylvania State Championship in the 50 yard event. Francis Chidsey broke the freshman 100 yard backstroke record at Blair with a time of 1:09. Other members of the team were DeGrouchy, Bashford, Rappuhn, Nelken, Kirschner, Ryan, Swartz, Benesch, Bushey, Hogan, and Gastmeyer.











## **ACKNOWLEDGMENTS**

The 1940 Epitome staff wishes to thank those who were behind the scenes when this volume was planned, laid out, and made into its present form.

Mr. Charles C. Johnson of the Horan Engraving Co.

Mr. Charles H. Esser of the Kutztown Publishing Co.

Mr. David McCaa of the McCaa Photographic Studio.

Mr. Kenneth K. Kost as the faculty adviser.

Mr. Jacob R. Esser of the Kutztown Publishing Co.

Mr. Robert C. Pettingell, Jr. as the artist for the book.

Mr. Jack Sherman for the page layout assistance.

Mr. E. Hawley Twiss of the National Publishing Co.

Mr. John Peter for his artistic help.

Mr. Fred E. Galbraith, Lehigh '11, for his historical pictures.

Mr. Philip M. Palmer, for historical pictures of Lehigh.

Mr. William A. Cornelius, for pictures from the Alu