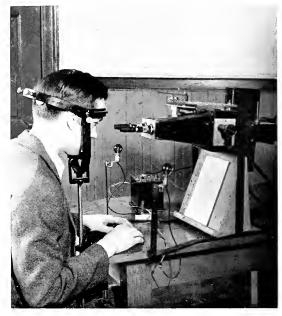

This facsimile machine is a device far printing pictures as received from the broadcasting station via the radio waves. Every evening after the regular broadcost is over a Philadelphia station presents this service and Lehigh has been quite milling to use it.