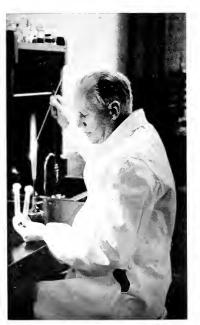

Dr. Thomas of the bacteriology department works on a specimen. Be it plant or animal, male or femule the odds are in favor of the Doctor rather than the object.

On the south wall of the Alumnt Memorial Building is a plaque with names of all who served in the wars of the nation from this university. Every Armstice Day the army men of this university gather to honor those men. Here we see them at their posts respectfully watching the flag of the nation and listening to tops.