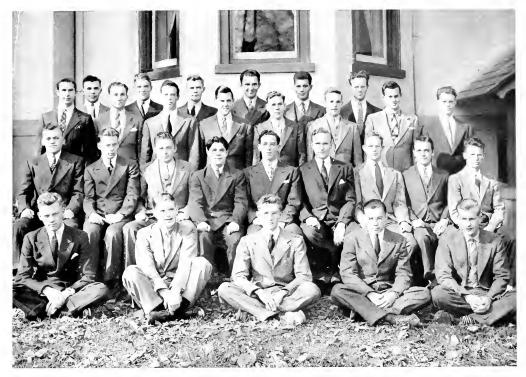

#### RALPH T. BUCHSBAUM

Bucksy Philadelphia, Pa.

SIMON GRATZ HIGH SCHOOL

Pi Lambda Phi

Baseball (1, 2); Football (5): Brown and White (1, 2); Freshman Union; Sophomore Vigilante Committee; Interfraternity Council; Dramatic Workshop.