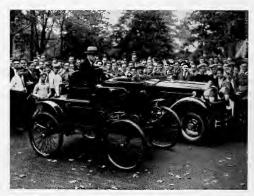

With the growth of the University and

Andrew Carnegie, donor of Taylor Dormitories, responds to cheers of the students with a smile and wave of his hat

In the early days of Taylor Dormitories, the scene of a lot of the dirty work during hazing season was the cellar