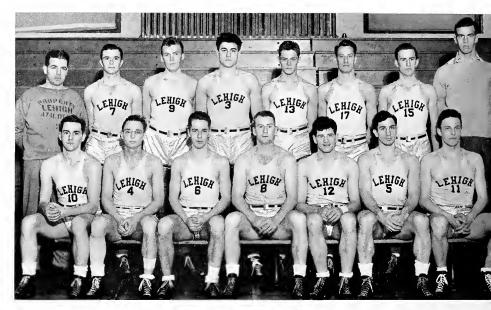

EY Captain-elec                  |
| CLIFFORD F. LINCOLN Manager                   |
| ROY S. ZACHERY ALLEN M. PAGET Junior Managers |
| ALLEN M. PAGET                                |

"Billy" Sheridan, maker of champions, who this year brought Lehigh its tenth Eastern title since

Captain Masem, Eastern and National Intercollegiate champion, and Ben Schrader, Eastern champion.

Champion at work—Schrader "shows the rafters" to one of his opponents.

#### **LETTERMEN**

| Frank H. Bailey, '41    | William H. Lehr, '41    |
|-------------------------|-------------------------|
| Harry L. Boyer, '42     | Albert E. Lee, '41      |
| R. H. Brenneman, '42    | Harold J. Masem, '40    |
| A. R. Carcione. '41     | Joseph H. Quinn, '41    |
| Charles T. Edwards, '41 | Joseph B. Schrader, '40 |



TOP ROW: Calvert, Coach: Briody, Palmer, Feucht, Norwood, Loose, Reber, Carter, Manager; BOTTOM ROW: Archbold, Schaffer, Lanc, Griffiths, Cox, Riemondy, Brandt.

## **BASKETBALL**

Princeton played host to the Lehigh basketball team in the opening contest for each team when the Engineers were immediately discouraged with a 40-29 defeat. This setback was rapidly amended by decisive victories over Upsala and Stevens. The Penn A. C., Gettysburg, Villanova, Muhlenberg, and Scranton then proceeded to triumph over the Brown and White quintet.

Muhlenberg and Rutgers fell before our team in two unexpected upsets, but speedy teams from Swarthmore and P. M. C. stalled the Lehigh assault by 50-36 and 42-38 scores respectively. Bob Reber's 29 points, the largest single score by a Lehigh man in over