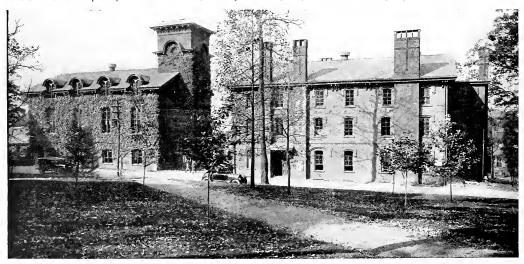

On September 1, 1866, forty students entered Lehigh. They went to class in Christmas Hall, the only building on the campus. The Moravians had erected this structure to serve as a church; but

Asa Packer, 1806-79, his gift of \$500,000 and 57 acres of land made possible the founding of Lehigh University

before it could be used for this purpose, Asa Packer had bought it.

In 1869, the University moved proudly into magnificent Packer Hall. Christmas Hall became a dormitory and dining hall. Saucon Hall, erected in 1872 just east of the first building, was soon to house students also.