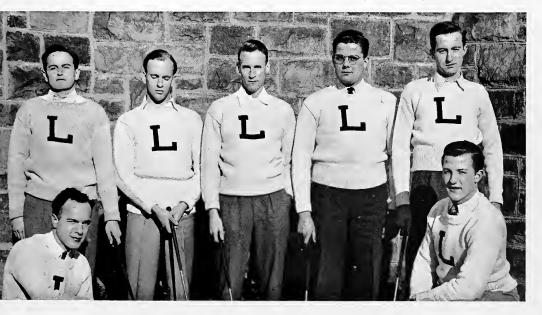

len featured the match for Lehigh with a best ball of 70. The Engineers played host to Penn on a wet course and defeated them 5½-5½. Both Temple and Haverford proved to be too capable for Lehigh and Yale outclassed them completely. However, Wesleyan and F. & M. went down under the local linksmen by decisive scores while Lafayette was whitewashed 9-0. Pete Carpenter, captain-elect, was the most consistent golfer on the team, and his low scores contributed greatly to Lehigh's success. Other lettermen were Carringer, McMillen, Attwood, Ryan, Oskin, McAfee, and Mack.

The 1940 prospects are extremely bright as Ralph Hutchison. Saucon Valley Pro. will assist in the coaching of the team.

STANDING: McClave, McMillen, Carpenter, Captain; McAfee, Ryan; Kneeling: Chandler, Manager; Penn, Manager.



## FRESHMAN SPORTS

#### **FOOTBALL**

Founder's Day was featured by the freshman football team outplaying and defeating a strong Junior Varsity eleven. This, however, proved to be the yearlings' sole victory of the season. Plagued by pass interceptions and a poor pass defense, the Lehigh frosh lost to Hun School, Blair Academy, Perkiomen, and the freshman teams of Rutgers and Lafayette. Lehigh was at its best against Rutgers, but a touchdown pass in the last 50 seconds decided the game in their favor. Although the freshman team didn't do so well in competition, it performed very well as a shock troop against the Brown and White Varsity in practice. Several of the yearlings showed plenty of promise and will be decided assets to the Varsity during the next three years.

### WRESTLING

Alt