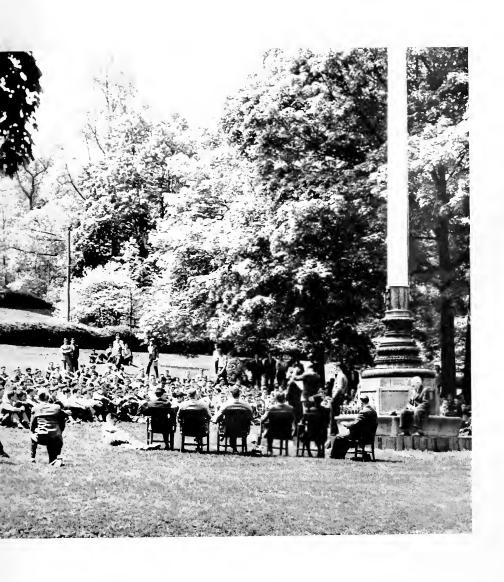

#### IN MEMORIAM

DR. STANLEY SYLVESTER SEYFERT
MARCH 19, 1881—DECEMBER 11, 1959
HEAD OF THE DEPARTMENT OF ELECTRICAL ENGINEERING

LAG pole day with Lehigh men gathered on the lawn for the program. Letters are distributed by "Bosey", cups for intramural provess by "Bart", and the senior cane given to the newly elected senior class president. As a climax to several years of extra-curricular activities men are tapped by Omicron Delta Kappa and Cyanide.