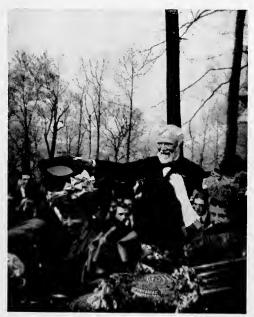

With the growth of the University and

Andrew Carnegie, donor of Taylor Dormitories, responds to cheers of the students with a smile and wave of his hat

In the early days of Taylor Dormitories, the scene of a lot of the dirty work during hazing season was the cellar