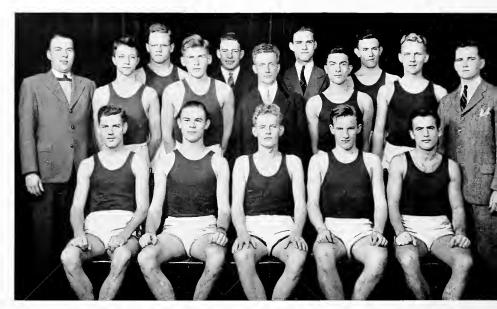

#### MORGAN C. ELMER

Whitey Rutherford, N. J.

RUTHERFORD HIGH SCHOOL

DLLTA TAC DELTA

Cross County (1, 2, 5, 4), Captain (1, 4); Frack (1, 2, 5, 1); Freshman Honors; Cvanude, Vice-President; Omicron Delta Kappa, Vice-President; Mustard and Cheese; Spiked Shoe Society.