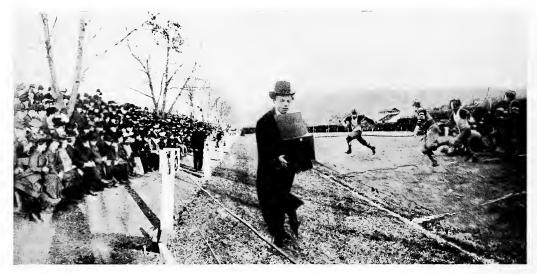

The desperate looking gentleman with the big black box is not an Anarchist but a photographer of father's day in action. The rapt spectators are seated in the North stands at the Athletic Field which in 1914 was replaced by Taylor Stadium.