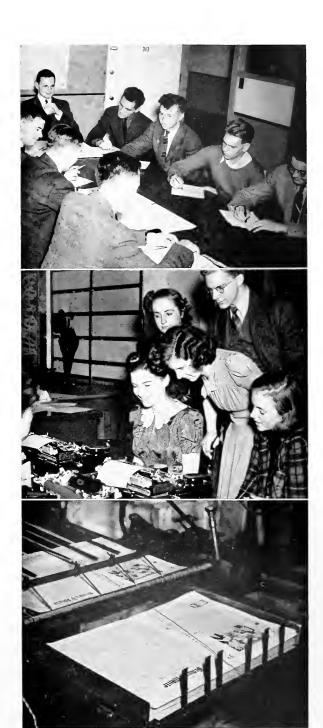

Dean Carothers, above, carefully checks the balance sheet of each senior in the college of Business Administration before the end of his college career.

The scenes shown below of work on investments and statistics are more typical of those to be found during the semester in Christmas Saucon Hall.

The best spot on the campus to pick up the latest "dope" is the steps by "Hyphen Hall", the convening spot of business men between classes.

Few business men take life too seriously, and the one pictured here is certainly no exception to the general rule. No time for this in the engineering college.

The results of hours of labor are recorded on the bulletin board of the business department after an hour quiz. The worried looks are probably for very good reasons.

ADMINISTRATION BUILDING MEANS UNIVERSITY BUSINESS