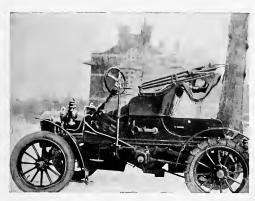

The alumni at this dinner heard Eugene Grace moan about the football team losing. The moaning is still going on

Driving the first Packard car is President Charles Russ Richards of Lehigh. The 1932 model was then the latest