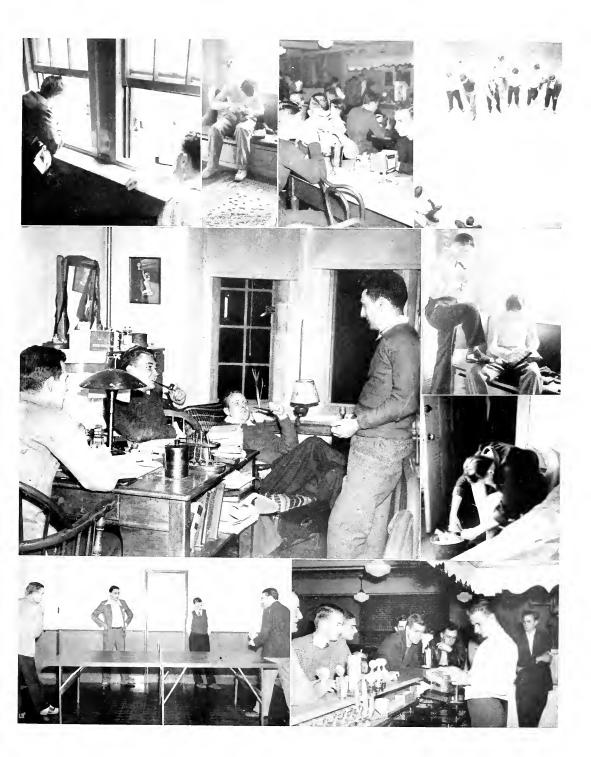

As the college grew into the present university, the dormitories were seemingly forgotten until the need for adequate living facilities became apparent. To the right are students relaxing in the lounge of Richards House, one of the new dormitories. These modern buildings house several hundred students on the campus.