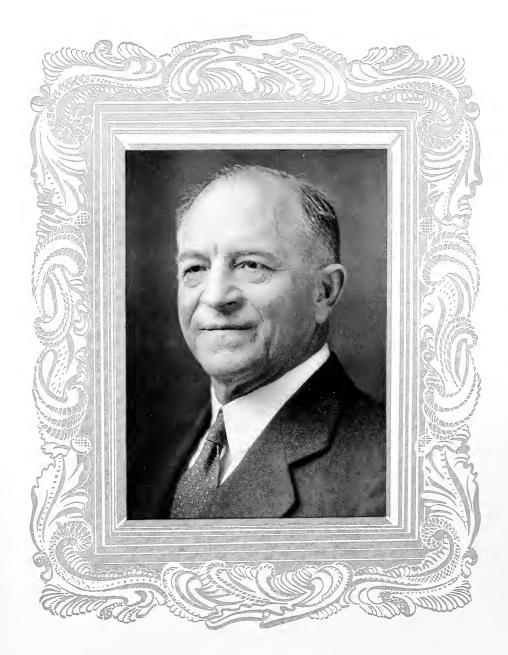

#### IN MEMORIAM

DR. STANLEY SYLVESTER SEYFERT
MARCH 19, 1881—DECEMBER 11, 1959
HEAD OF THE DEPARTMENT OF ELECTRICAL ENGINEERING

LAG pole day with Lehigh men gathered on the lawn for the program. Letters are distributed by "Bosey", cups for intramural provess by "Bart", and the senior cane given to the newly elected senior class president. As a climax to several years of extra-curricular activities men are tapped by Omicron Delta Kappa and Cyanide.