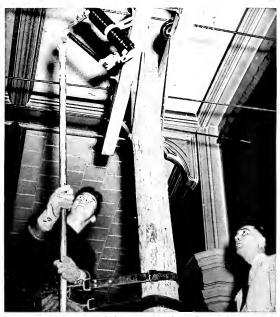

This facsimile machine is a device far printing pictures as received from the broadcasting station via the radio waves. Every evening after the regular broadcost is over a Philadelphia station presents this service and Lehigh has been quite milling to use it.