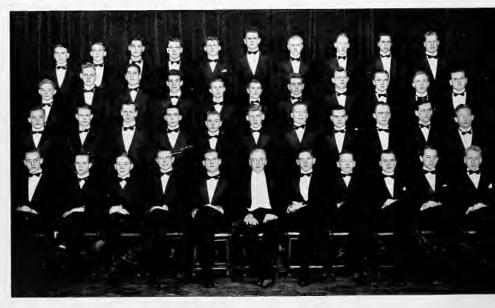

#### IN MEMORIAM

DR. STANLEY SYLVESTER SEYFERT
MARCH 19, 1881—DECEMBER 11, 1959
HEAD OF THE DEPARTMENT OF ELECTRICAL ENGINEERING

LAG pole day with Lehigh men gathered on the lawn for the program. Letters are distributed by "Bosey", cups for intramural provess by "Bart", and the senior cane given to the newly elected senior class president. As a climax to several years of extra-curricular activities men are tapped by Omicron Delta Kappa and Cyanide.