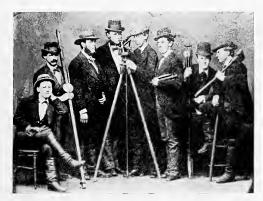

Partly hidden by a mustache, our hero poses before going out to carry the torch for his favorite party nominee

The guy with the cigarette isn't Groucho Marx. He is only a brave hazer startled by the BOOM of the flash powder