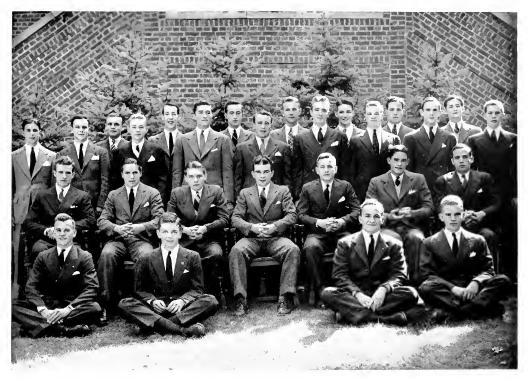

h was rapid after this, and the fraternity now has 78 active chapters and more than 36,000 members. Alpha Tau Omega established the Pennsylvania Alpha Rho Chapter at Lehigh in 1882. In 1916 the present chapter house was built in Sayre Park.

Many of the ATO's are active on the campus. In athletics, they are represented in wrestling by Tommy King, 1939 Eastern Intercollegiate champion, by Captain Jack O'Meara in swimming, by Phil Woodroof and Paul Havenstein in lacrosse, and by Bob Craig in soccer. Bob Ryan is on the golf team, Alex Wiggin plays on the hockey team, and in track Paul Seiler and Bob Craig are outstanding. Alpha Tau Omega men are found in such honorary societies as Alpha Kappa Psi, Scabbard and Blade, Brown Key, the Newtonian Society, and Cyanide of which Craig is secretary.



TOP ROW: Wittenberg, Woodruffe, Ryan, Milbank, Paul, Burke, Flail: THIRD ROW: Wiggin, Havenstein, Siegele, Thompson, King, Stacom, Hendry, R. Craig, Baker, SECOND ROW: Ware, Valentine, Seiler, Kellev, Richardson, O'Meara, Trageser: BOTTOM ROW: B. Craig, Weller, Wallace, Custer.

## **ALPHA RHO CHAPTER**

### **FACULTY**

Howard Eckfeldt Judson G. Smull

GRADUATE STUDENT Elbert M. Mahla

SENIORS
Edward N. Flail
Joseph B. Kelly
Thompson King, Jr.
John R. O'Meara
James G. Richardson
Paul W. Seiler, Jr.
Otis C. Thompson
Charles A. Trageser

William Valentine, Jr. Malcolm D. Ware Howard D. Wintemberg

**JUNIORS** 

David W. Burke, Jr. Robert Craig James R. Hendry William A. Siegele Matthew J. Stacom, Jr.

#### SOPHOMORES

Robert M. Baker Paul L. Havenstein John H. Milbank Richard C. Paul Robe