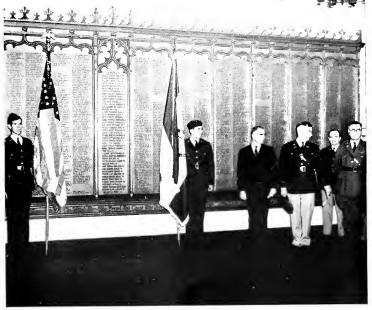

Dr. Thomas of the bacteriology department works on a specimen. Be it plant or animal, male or femule the odds are in favor of the Doctor rather than the object.

On the south wall of the Alumnt Memorial Building is a plaque with names of all who served in the wars of the nation from this university. Every Armstice Day the army men of this university gather to honor those men. Here we see them at their posts respectfully watching the flag of the nation and listening to tops.