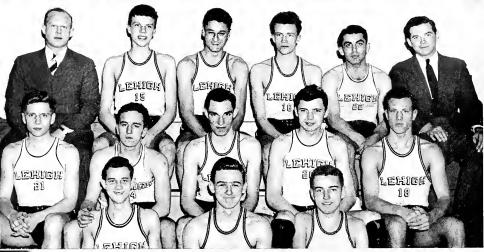

# **SWIMMING**

The Lehigh Freshman Swimming team did not fare so well this season, for it was defeated by Blair Academy 45-22, Rutgers Freshmen 35-50, Mercersberg Academy 52-25, and by Lafayette Freshmen 41-25. Dave Schaper, who was undefeated in the 50 and 100-yard free style, was elected captain by the team. He broke records in both events at Blair and Mercersberg, with times for the two events of 23.9 and 56.4 seconds. Last year Schaper was ranked as the 10th best schoolboy swimmer in the country and won the Pennsylvania State Championship in the 50 yard event. Francis Chidsey broke the freshman 100 yard backstroke record at Blair with a time of 1:09. Other members of the team were DeGrouchy, Bashford, Rappuhn, Nelken, Kirschner, Ryan, Swartz, Benesch, Bushey, Hogan, and Gastmeyer.











## **ACKNOWLEDGMENTS**

The 1940 Epitome staff wishes to thank those who were behind the scenes when this volume was planned, laid out, and made into its present form.

Mr. Charles C. Johnson of the Horan Engraving Co.

Mr. Charles H. Esser of the Kutztown Publishing Co.

Mr. David McCaa of the McCaa Photographic Studio.

Mr. Kenneth K. Kost as the faculty adviser.

Mr. Jacob R. Esser of the Kutztown Publishing Co.

Mr. Robert C. Pettingell, Jr. as the artist for the book.

Mr. Jack Sherman for the page layout assistance.

Mr. E. Hawley Twiss of the National Publishing Co.

Mr. John Peter for his artistic help.

Mr. Fred E. Galbraith, Lehigh '11, for his historical pictures.

Mr. Philip M. Palmer, for historical pictures of Lehigh.

Mr. William A. Cornelius, for pictures from the A