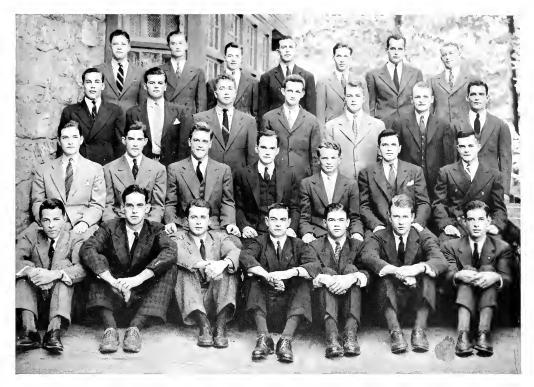

rsity and in 1872 three different societies at Princeton, Hobart, and North Carolina, all called Chi Phi, joined together to form an entity.

Early in the history of Lehigh, a similar group of fellows formed the Calumet Club

which believed in those same principles of brotherhood. In 1872 this club became the Psi Chapter of Chi Phi, the first fraternity in the university. Since that time Chi Phis have become prominent campus leaders and now number among their members Walter Russell who is president of the Interfraternity Council, co-captain of the soccer team, and a member of O. D. K., and Warren Leonard, assistant business manager of the Epitome. The house is strong scholastically too, having attained the highest average of the campus fraternities during the second semester of 1958-'39.



TOP ROW: Manley, Seltzer, Bright, Barnecott, Uleiner, de Grouchy, Schwartz: THIRD ROW: Hartman, Corwin, Kasson, Heyniger, Frederick, Ritchie, Harris; SECOND ROW: Leonard, Matheson, Elliott, Russell, Conneen, F. Glueck, G. Glueck; BOTTOM ROW: Canizarres, Sterns, Wolburn, Gregory, Alberts, Chidse, Finah.

### **PSI CHAPTER**

#### **SENIORS**

David Barnecott Frank B. Elliott Franklin P. Glueck George F. Glueck James R. Harris Warren G. Leonard

Walter S. Russell

#### **JUNIORS**

Joseph L. Conneen William R. Fredrick H. DeHaven Manley William A. Matheson George M. Ritchie, Jr. Louis K. Schwarz Richard C. Seltzer Henry G. Werner

#### **SOPHOMORES**

Richard R. Bright H. Hobart Corwin Steward H. Hartman Richard L. Heyniger John M. Kasson

#### **FRESHMEN**

John C. Alberts
Francis A. Chid