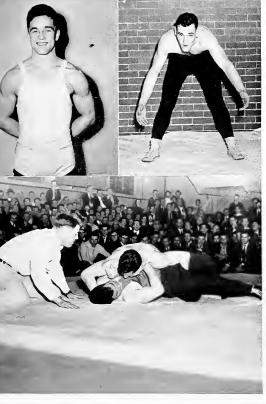

#### HAROLD J. MASEM

Mace Brooklyn, N. Y.

POLY PREP COUNTRY DAY
SCHOOL

Beta Theta Pi

Wrestling (1, 2, 5, 4), Captain (1, 4), Eastern Intercollegiate Champion; Football (1): Secretary-Treasurer of Junior Class; Cyanide Club; Scabbard and Blade (5, 4).