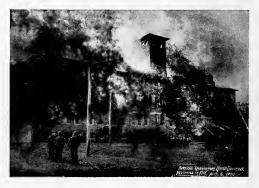

For years new buildings kept springing up on the campus, but finally there came a time when one had to go. It was the Physics building which went in a blaze that attracted people from miles around. The fire followed an explosion

which occurred while Professor William S. Franklin, eminent physicist, was doing some research with gases. From the old stones, the present building was erected.

As Lehigh grew older so did its reputation as a center of learning grow greater. This was especially true of its engineering college. When Lehigh was founded, there were many colleges of lib-

This Physics Laboratory conflagration of April 6, 1900 wasn't so hot as the one America got in on April 6, 1917

These young men aren't taking part in a skit. This is what senior civil engineers looked like in April 1874