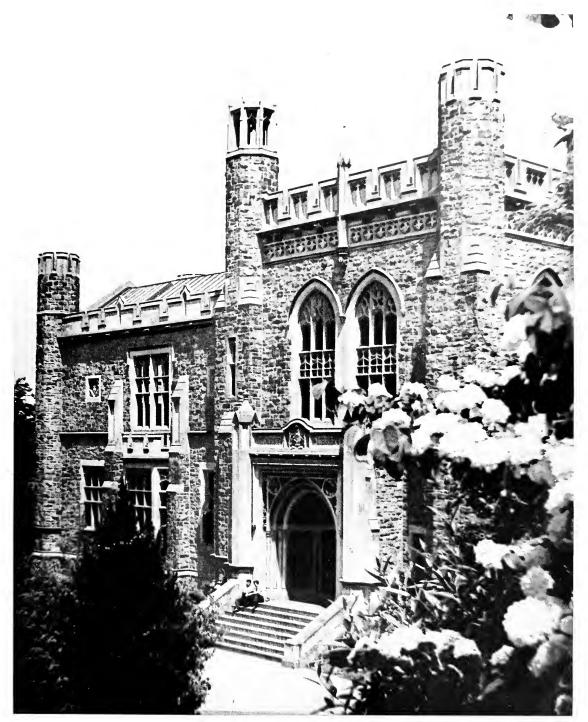

SEVENTY-FIFTH

ANNIVERSARY

This is a history of Lehigh for alumnus and student alike, told not with facts and figures in a dry, authoritative fashion, but told in a rambling style touched with sentiment. There will be gaps as this tale moves from past to present, but let the student fill them with his imagination, and the alumnus with his memories.

On September 1, 1866, forty students entered Lehigh. They went to class in Christmas Hall, the only building on the campus. The Moravians had erected this structure to serve as a church; but

Asa Packer, 1806-79, his gift of \$500,000 and 57 acres of land made possible the founding of Lehigh University

before it could be used for this purpose, Asa Packer had bought it.

In 1869, the University moved proudly into magnificent Packer Hall. Christmas Hall became a dormitory and dining hall. Saucon Hall, erected in 1872 just east of the first building, was soon to house students also.

Lehigh's first graduates, the Class of 1869, Roepper and Wolle in the rear; Rock, Corbin and Ronaldson seated

Slowly the campus spread. In 1878 came the Library with its strict rules prohibiting a student from taking home one of its treasured books. The Library was erected by the Founder as a memorial to his daughter, Mrs. Lucy Packer Linderman.