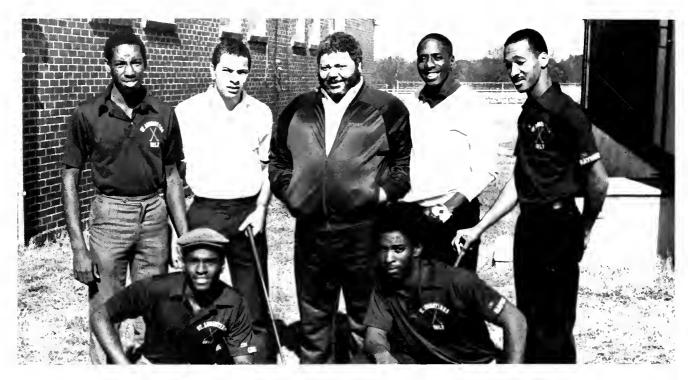

# Golf

Standing: Jeffrey Grier, Kevin McCants, Coach Larry Coleman, Herbert Waddell, Raymond Brogsdale. Kneeling: Carl Blake, Rafus Grier.