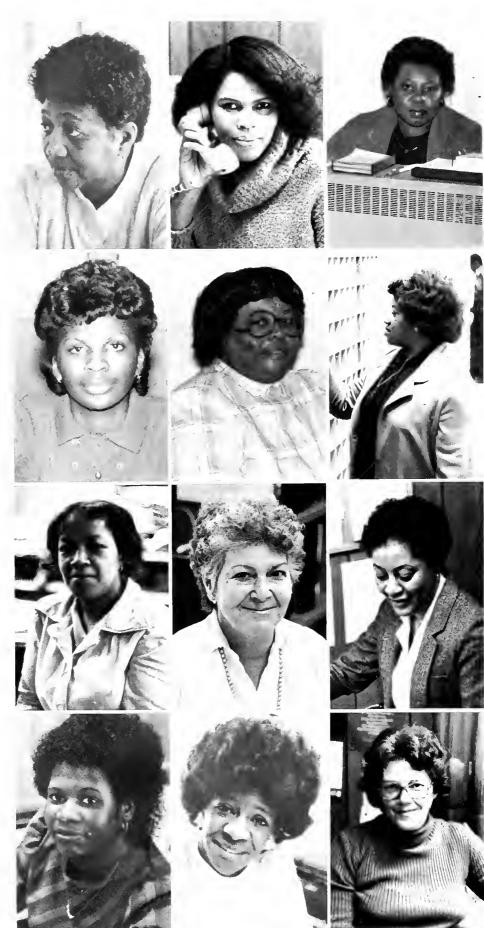

Mrs. Maxine Nelson Miss Linda Wilkins Miss Driscilla Denn

Miss Nellie Privette Mrs. Cora Taylor Mrs. Inez Hayes

Mrs. Juanita McKnight Mrs. Mary Meadows Mrs. Barbara Raveneau

Mrs. Audrey Ivory Mrs. Brenda Harris Mrs. Nancy Miller

**FACULTY** 

Miss Sharon Dent Mrs. Lulu Robinson Mrs. Ruby Norman

Mr. George Sanders Dr. Frank Godfrey Mr. Bruce Bridges

Mr. Harvey Heartley Mr. Jerry Womack Mr. Howard Burchette

Mrs. Mabel Wright Miss Myra Womble Miss Lugenia Rochelle