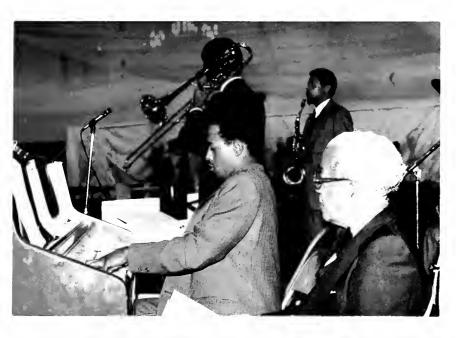

# THE INSTITUTION OF THE REVEREND DOCTOR CYRIL BURKE, CHAPLAIN, SAINT AUGUSTINE'S COLLEGE

We have turned the pages of our experiences in 1984 and '85. We enjoyed the spirit of learning and teaching—We cherish the laughter of our success, and have tried determinedly to erase the tears of our failure. Another year has passed by. New doors of opportunities have opened—The picture and literature of it all, we close yet another yearbook.

Some have left the land of St. Augustine's, others discovered a new home—Many have made plans to depart, a number stand with intentions to arrive. The president struts strongly, his staff too strives with a positive pace. The picture is not one of perfection, but God knows the printing is a good one. New ideas arise, trite ones die, and the joy of education lives on . . .

The times in 1984-1985 cannot return, but this booklet holds the memories. The nearness of our dreams, the fruits of reality, and the incentive to push on. Our mark has been made, the print is clear—Through is all we stood strong. Certainly there were things worth remembering and some things we hurry to forget. Another year has rolled by. When we look back the sight is beautiful. Below: a black house of progress—Aboce: falcons intruding the air with goodness. God bless our every struggle . . .