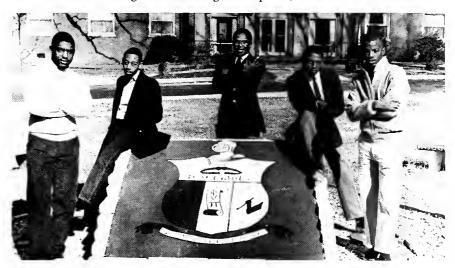

### GROOVE PHI GROOVE

#### NINE PHI NINE

Groove Phi Groove Social Fellowship was organized at Morgan State University on October 12, 1962. On December 8, 1968 ten young men who had similar aims and objectives organized the chapter at Saint Augustine's College.