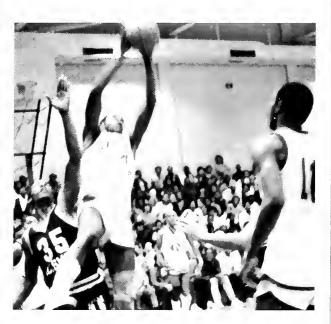

# TO THE HOOP!!!

Johnson in mid air

Set It Up!!

Coach Harvey Heartly Coach Henry White

WHEY'RE PLATING BASKETBALL

Back Row: Desmond Thomas, Darryl Johnson, Eugene Smith, Steven Stewart, Stanley Mills. Middle Row: Lewis Winston, Phillip Head, Victor Cameron, Tyress Carter, Raymond Smith, Front Row: Darryl Anderson, Vernon Clemons, Maurice Chapman, Ernest Holland, Albert Coates.

Albert Coates Vernon Clemons

Clemons goes all the way!