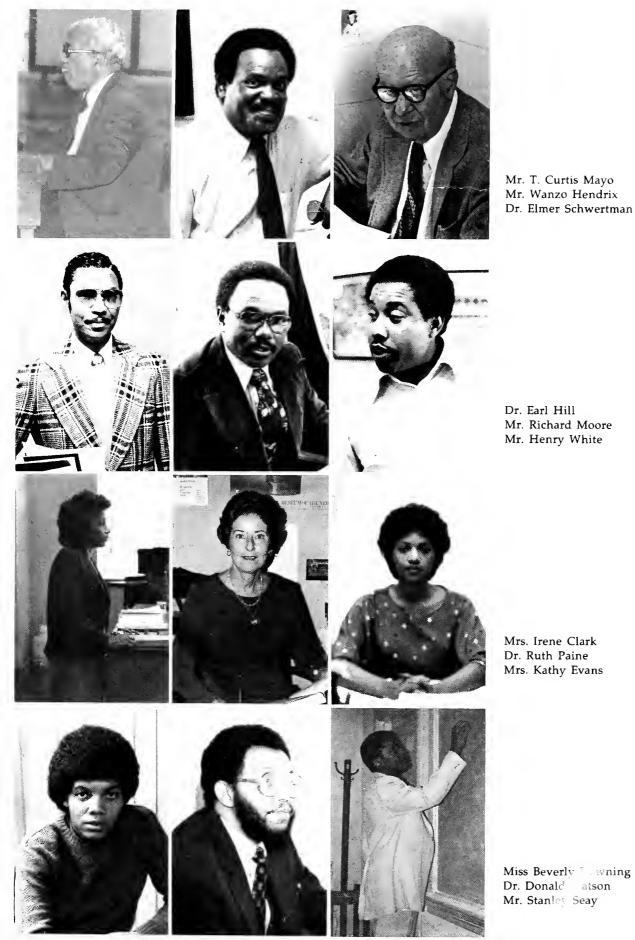

Mr. David Parker Mrs. Rebecca Weatherford Mr. Everette Thomas

Dr. Kresimir Blazevic Mr. Abner Scott Dr. Raymond Davis

Dr. Pyrodyot Dutt Miss Flora Bryant Dr. William Holloway

Mr. Clarence anch Mrs. Mary Irving Dr. Sevealyn Smith

Dr. Addison Reed Dr. Ruth Paine Dr. Alan Cooper

Miss Carolyn Peterson Dr. James Boyer Dr. Julius Nimmons

Dr. Everett Days Mr. Harold Jeffreys Dr. Lorraine Spencer

Dr. Sreekantan Nair Dr. Vivian Edwards Mr. Earl Curry

Dr. Sadik Duda Dr. George Cliette Dr. Kamau Kambon

Mr. Reginald Suitt CPT West SSG Crawford

CPT Campbell SSG Morgan CPT Camp

SGM Sublett CPT Haye: CPT Caldwell