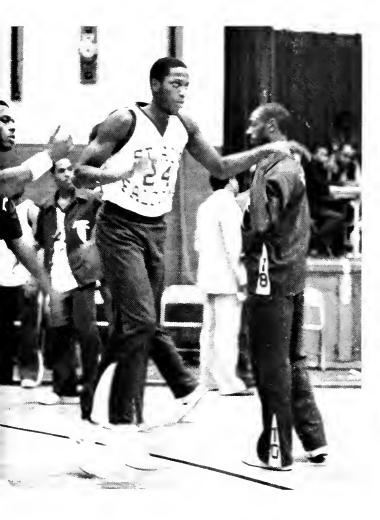

uda Dr. George Cliette Dr. Kamau Kambon

Mr. Reginald Suitt CPT West SSG Crawford

CPT Campbell SSG Morgan CPT Camp

SGM Sublett CPT Haye: CPT Caldwell





























### **CHEER**







## **LEADERS**









### LADY FALCONS



Back Row: Jean Minus, Jackie McLeod, Joyce Goodman, Jackie Washington, Donna Smith, Phillippa Moss, Willette Humphrey, Irish Barnhill, Front Row: Theresa Smith, Lashanda Berry, Kimberly Williams, Girta Green, Beatrice Nelson.









Girta Green shoots from the outside



Lashanda Nelson on the foul line.



Beatrice Nelson, Lashanda Berry, Kimberly Williams.











Lashanda Berry



















Theresa Smith

# TO THE HOOP!!!





Johnson in mid air



Set It Up!!



Coach Harvey Heartly Coach Henry White



WHEY'RE PLATING BASKETBALL











Back Row: Desmond Thomas, Darryl Johnson, Eugene Smith, Steven Stewart, Stanley Mills. Middle Row: Lewis Winston, Phillip Head, Victor Cameron, Tyress Carter, Raymond Smith, Front Row: Darryl Anderson, Vernon Clemons, Maurice Chapman, Ernest Holland, Albert Coates.



Albert Coates Vernon Clemons



Clemons goes all the way!

#### **BASEBALL**





#### BASEBALL







#### BASEBALL





# Golf



Standing: Jeffrey Grier, Kevin McCants, Coach Larry Coleman, Herbert Waddell, Raymond Brogsdale. Kneeling: Carl Blake, Rafus Grier.













## Volleyball





Ester Cartwright Bridget Dampier



Shelley Hudson Lavern Daley



Jennifer Dodson Brynda Dampier









Shelia Benton



Maude Smith



Anita Weatherspoon



THE TARREST

Marjie Grant Jennifer Mortimore





Carol Whitely An