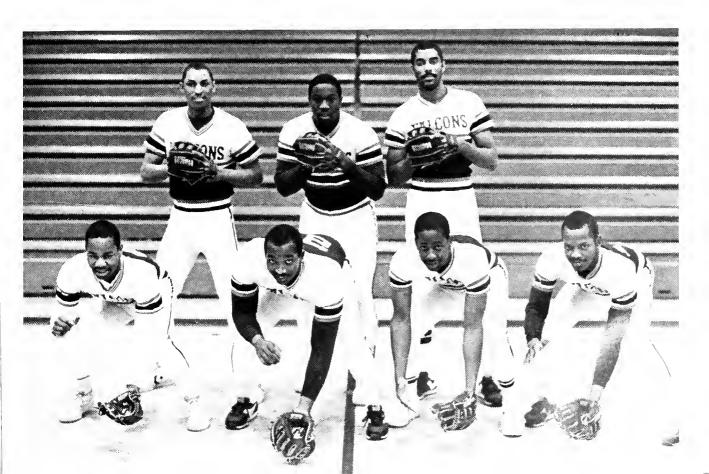

mphrey, Irish Barnhill, Front Row: Theresa Smith, Lashanda Berry, Kimberly Williams, Girta Green, Beatrice Nelson.









Girta Green shoots from the outside



Lashanda Nelson on the foul line.



Beatrice Nelson, Lashanda Berry, Kimberly Williams.











Lashanda Berry



















Theresa Smith

# TO THE HOOP!!!





Johnson in mid air



Set It Up!!



Coach Harvey Heartly Coach Henry White



WHEY'RE PLATING BASKETBALL











Back Row: Desmond Thomas, Darryl Johnson, Eugene Smith, Steven Stewart, Stanley Mills. Middle Row: Lewis Winston, Phillip Head, Victor Cameron, Tyress Carter, Raymond Smith, Front Row: Darryl Anderson, Vernon Clemons, Maurice Chapman, Ernest Holland, Albert Coates.



Albert Coates Vernon Clemons



Clemons goes all the way!

#### **BASEBALL**





#### BASEBALL







#### BASEBALL





# Golf



Standing: Jeffrey Grier, Kevin McCants, Coach Larry Coleman, Herbert Waddell, Raymond Brogsdale. Kneeling: Carl Blake, Rafus Grier.













## Volleyball





Ester Cartwright Bridget Dampier



Shelley Hudson Lavern Daley



Jennifer Dodson Brynda Dampier









Shelia Benton



Maude Smith



Anita Weatherspoon



THE TARREST

Marjie Grant Jennifer Mortimore





Carol Whitely Andrea Ferguson















#### GAMMA SIGMA SIGMA

#### SIGMA GAMMA RHO



Gamma Sigma Sigma is quite active on Campus. They sponsor many community-based activities.



Sigma Gamma Rho Sorority was founded on November 12, 1922 on the campus of Butler University. The slogan "Greater Service, Greater Progress" is the motto that all Sigmas strive to uphold