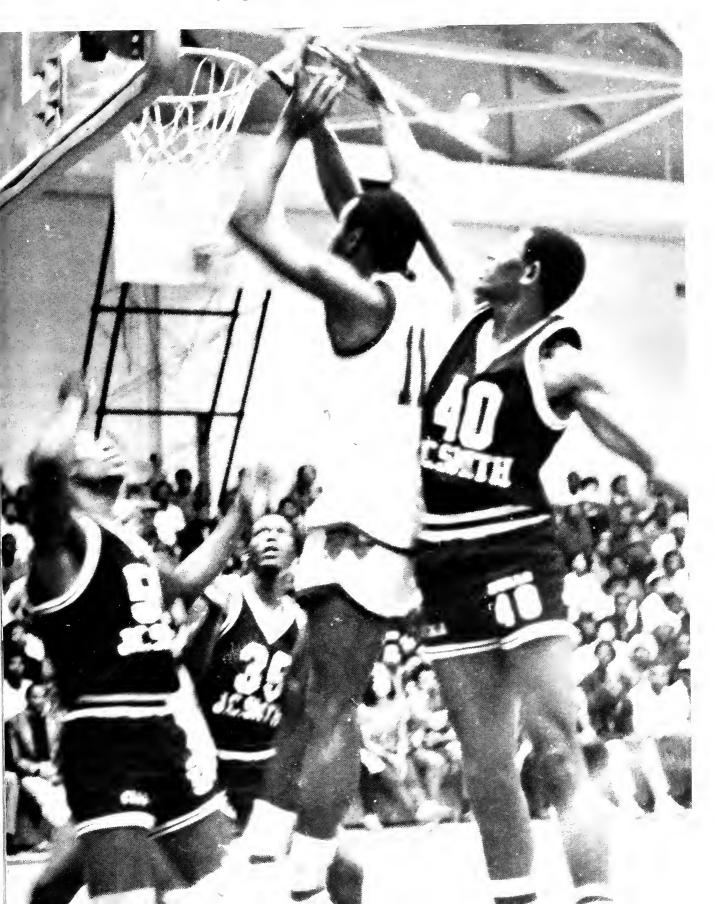

# TO THE HOOP!!!

Johnson in mid air

Set It Up!!

Coach Harvey Heartly Coach Henry White

WHEY'RE PLATING BASKETBALL

Back Row: Desmond Thomas, Darryl Johnson, Eugene Smith, Steven Stewart, Stanley Mills. Middle Row: Lewis Winston, Phillip Head, Victor Cameron, Tyress Carter, Raymond Smith, Front Row: Darryl Anderson, Vernon Clemons, Maurice Chapman, Ernest Holland, Albert Coates.

Albert Coates Vernon Clemons

Clemons goes all the way!