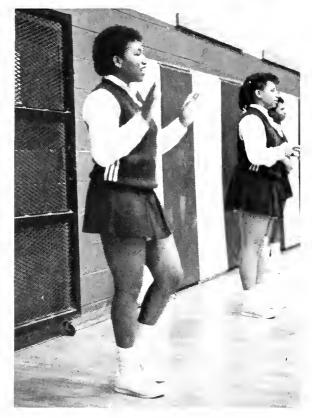

ce Bridges

Mr. Harvey Heartley Mr. Jerry Womack Mr. Howard Burchette

Mrs. Mabel Wright Miss Myra Womble Miss Lugenia Rochelle



Mr. David Parker Mrs. Rebecca Weatherford Mr. Everette Thomas

Dr. Kresimir Blazevic Mr. Abner Scott Dr. Raymond Davis

Dr. Pyrodyot Dutt Miss Flora Bryant Dr. William Holloway

Mr. Clarence anch Mrs. Mary Irving Dr. Sevealyn Smith



Dr. Addison Reed Dr. Ruth Paine Dr. Alan Cooper

Miss Carolyn Peterson Dr. James Boyer Dr. Julius Nimmons

Dr. Everett Days Mr. Harold Jeffreys Dr. Lorraine Spencer

Dr. Sreekantan Nair Dr. Vivian Edwards Mr. Earl Curry



Dr. Sadik Duda Dr. George Cliette Dr. Kamau Kambon

Mr. Reginald Suitt CPT West SSG Crawford

CPT Campbell SSG Morgan CPT Camp

SGM Sublett CPT Haye: CPT Caldwell





























### **CHEER**







## **LEADERS**









### LADY FALCONS



Back Row: Jean Minus, Jackie McLeod, Joyce Goodman, Jackie Washington, Donna Smith, Phillippa Moss, Willette Humphrey, Irish Barnhill, Front Row: Theresa Smith, Lashanda Berry, Kimberly Williams, Girta Green, Beatrice Nelson.









Girta Green shoots from the outside



Lashanda Nelson on the foul line.



Beatrice Nelson, Lashanda Berry, Kimberly Williams.











Lashanda Berry



















Theresa Smith

# TO THE HOOP!!!





Johnson in mid air



Set It Up!!



Coach Harvey Heartly Coach Henry White



WHEY'RE PLATING BASKETBALL











Back Row: Desmond Thomas, Darryl Johnson, Eugene Smith, Steven Stewart, Stanley Mills. Middle Row: Lewis Winston, Phillip Head, Victor Cameron, Tyress Carter, Raymond Smith, Front Row: Darryl