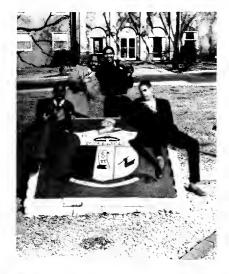

### GROOVE PHI GROOVE

#### NINE PHI NINE

Groove Phi Groove Social Fellowship was organized at Morgan State University on October 12, 1962. On December 8, 1968 ten young men who had similar aims and objectives organized the chapter at Saint Augustine's College.