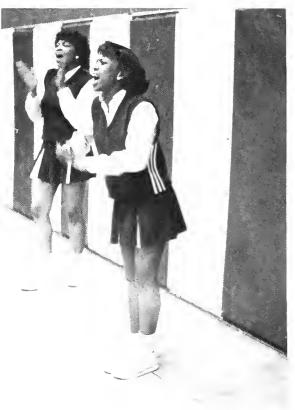

ruce Bridges

Mr. Harvey Heartley Mr. Jerry Womack Mr. Howard Burchette

Mrs. Mabel Wright Miss Myra Womble Miss Lugenia Rochelle



Mr. David Parker Mrs. Rebecca Weatherford Mr. Everette Thomas

Dr. Kresimir Blazevic Mr. Abner Scott Dr. Raymond Davis

Dr. Pyrodyot Dutt Miss Flora Bryant Dr. William Holloway

Mr. Clarence anch Mrs. Mary Irving Dr. Sevealyn Smith



Dr. Addison Reed Dr. Ruth Paine Dr. Alan Cooper

Miss Carolyn Peterson Dr. James Boyer Dr. Julius Nimmons

Dr. Everett Days Mr. Harold Jeffreys Dr. Lorraine Spencer

Dr. Sreekantan Nair Dr. Vivian Edwards Mr. Earl Curry



Dr. Sadik Duda Dr. George Cliette Dr. Kamau Kambon

Mr. Reginald Suitt CPT West SSG Crawford

CPT Campbell SSG Morgan CPT Camp

SGM Sublett CPT Haye: CPT Caldwell





























### **CHEER**







## **LEADERS**









### LADY FALCONS



Back Row: Jean Minus, Jackie McLeod, Joyce Goodman, Jackie Washington, Donna Smith, Phillippa Moss, Willette Humphrey, Irish Barnhill, Front Row: Theresa Smith, Lashanda Berry, Kimberly Williams, Girta Green, Beatrice Nelson.









Girta Green shoots from the outside



Lashanda Nelson on the foul line.



Beatrice Nelson, Lashanda Berry, Kimberly Williams.











Lashanda Berry



















Theresa Smith

# TO THE HOOP!!!





Johnson in mid air



Set It Up!!



Coach Harvey Heartly Coach Henry White



WHEY'RE PLATING BASKETBALL











Back Row: Desmond Thomas, Darryl Johnson, Eugene Smith, Steven Stewart, Stanley Mills. Middle Row: Lewis Winston, Phillip Head, Victor Cameron, Tyress Carter, Raymond Smith, Front Row: Darry