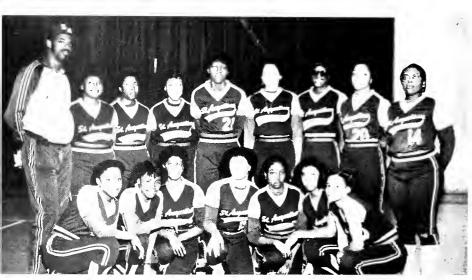

# TO THE HOOP!!!

Johnson in mid air

Set It Up!!

Coach Harvey Heartly Coach Henry White

WHEY'RE PLATING BASKETBALL

Back Row: Desmond Thomas, Darryl Johnson, Eugene Smith, Steven Stewart, Stanley Mills. Middle Row: Lewis Winston, Phillip Head, Victor Cameron, Tyress Carter, Raymond Smith, Front Row: Darryl Anderson, Vernon Clemons, Maurice Chapman, Ernest Holland, Albert Coates.