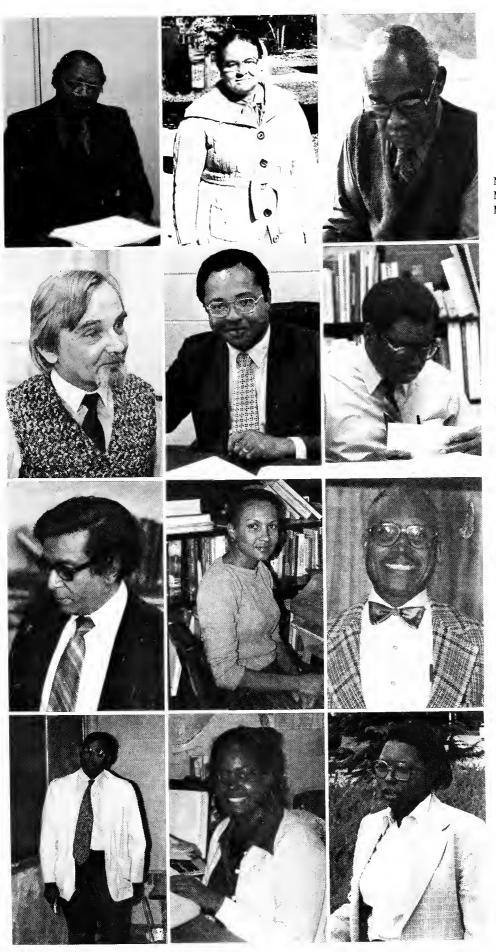

**FACULTY** 

Miss Sharon Dent Mrs. Lulu Robinson Mrs. Ruby Norman

Mr. George Sanders Dr. Frank Godfrey Mr. Bruce Bridges

Mr. Harvey Heartley Mr. Jerry Womack Mr. Howard Burchette

Mrs. Mabel Wright Miss Myra Womble Miss Lugenia Rochelle

Mr. David Parker Mrs. Rebecca Weatherford Mr. Everette Thomas

Dr. Kresimir Blazevic Mr. Abner Scott Dr. Raymond Davis

Dr. Pyrodyot Dutt Miss Flora Bryant Dr. William Holloway

Mr. Clarence anch Mrs. Mary Irving Dr. Sevealyn Smith

Dr. Addison Reed Dr. Ruth Paine Dr. Alan Cooper

Miss Carolyn Peterson Dr. James Boyer Dr. Julius Nimmons

Dr. Everett Days Mr. Harold Jeffreys Dr. Lorraine Spencer

Dr. Sreekantan Nair Dr. Vivian Edwards Mr. Earl Curry

Dr. Sadik Duda Dr. George Cliette Dr. Kamau Kambon

Mr. Reginald Suitt CPT West SSG Crawford

CPT Campbell SSG Morgan CPT Camp

SGM Sublett CPT Haye: CPT Caldwell