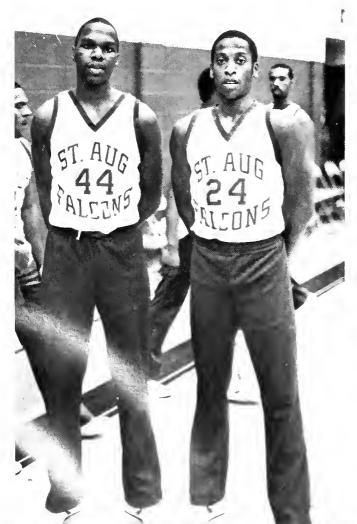

McLeod, Joyce Goodman, Jackie Washington, Donna Smith, Phillippa Moss, Willette Humphrey, Irish Barnhill, Front Row: Theresa Smith, Lashanda Berry, Kimberly Williams, Girta Green, Beatrice Nelson.









Girta Green shoots from the outside



Lashanda Nelson on the foul line.



Beatrice Nelson, Lashanda Berry, Kimberly Williams.











Lashanda Berry



















Theresa Smith

# TO THE HOOP!!!





Johnson in mid air



Set It Up!!



Coach Harvey Heartly Coach Henry White



WHEY'RE PLATING BASKETBALL











Back Row: Desmond Thomas, Darryl Johnson, Eugene Smith, Steven Stewart, Stanley Mills. Middle Row: Lewis Winston, Phillip Head, Victor Cameron, Tyress Carter, Raymond Smith, Front Row: Darryl Anderson, Vernon Clemons, Maurice Chapman, Ernest Holland, Albert Coates.



Albert Coates Vernon Clemons



Clemons goes all the way!

#### **BASEBALL**





#### BASEBALL







#### BASEBALL





# Golf



Standing: Jeffrey Grier, Kevin McCants, Coach Larry Coleman, Herbert Waddell, Raymond Brogsdale. Kneeling: Carl Blake, Rafus Grier.













## Volleyball





Ester Cartwright Bridget Dampier



Shelley Hudson Lavern Daley



Jennifer Dodson Brynda Dampier









Shelia Benton



Maude Smith



Anita Weatherspoon



THE TARREST

Marjie Grant Jennifer Mortimore





Carol Whitely Andrea Ferguson















#### GAMMA SIGMA SIGMA

#### SIGMA GAMMA RHO



Gamma Sigma Sigma is quite active on Campus. They sponsor many community-based activities.



Sigma Gamma Rho Sorority was founded on November 12, 1922 on the campus of Butler University. The slogan