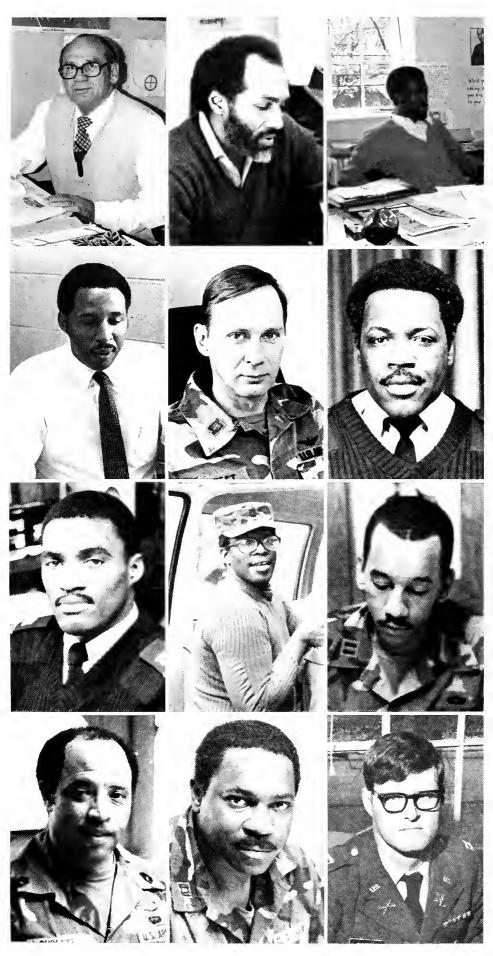

**FACULTY** 

Miss Sharon Dent Mrs. Lulu Robinson Mrs. Ruby Norman

Mr. George Sanders Dr. Frank Godfrey Mr. Bruce Bridges

Mr. Harvey Heartley Mr. Jerry Womack Mr. Howard Burchette

Mrs. Mabel Wright Miss Myra Womble Miss Lugenia Rochelle

Mr. David Parker Mrs. Rebecca Weatherford Mr. Everette Thomas

Dr. Kresimir Blazevic Mr. Abner Scott Dr. Raymond Davis

Dr. Pyrodyot Dutt Miss Flora Bryant Dr. William Holloway

Mr. Clarence anch Mrs. Mary Irving Dr. Sevealyn Smith

Dr. Addison Reed Dr. Ruth Paine Dr. Alan Cooper

Miss Carolyn Peterson Dr. James Boyer Dr. Julius Nimmons

Dr. Everett Days Mr. Harold Jeffreys Dr. Lorraine Spencer

Dr. Sreekantan Nair Dr. Vivian Edwards Mr. Earl Curry

Dr. Sadik Duda Dr. George Cliette Dr. Kamau Kambon

Mr. Reginald Suitt CPT West SSG Crawford

CPT Campbell SSG Morgan CPT Camp

SGM Sublett CPT Haye: CPT Caldwell