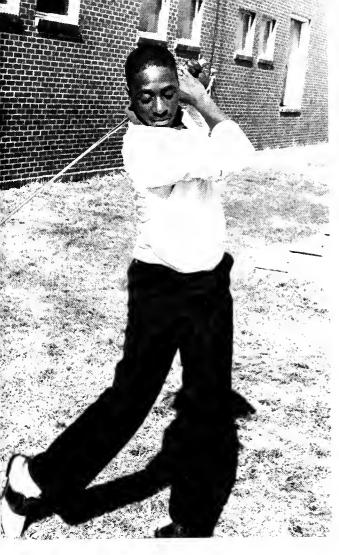

# Golf

Standing: Jeffrey Grier, Kevin McCants, Coach Larry Coleman, Herbert Waddell, Raymond Brogsdale. Kneeling: Carl Blake, Rafus Grier.