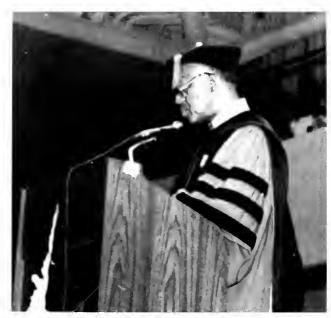

# THE INSTITUTION OF THE REVEREND DOCTOR CYRIL BURKE, CHAPLAIN, SAINT AUGUSTINE'S COLLEGE

We have turned the pages of our experiences in 1984 and '85. We enjoyed the spirit of learning and teaching—We cherish the laughter of our success, and have tried determinedly to erase the tears of our failure. Another year has passed by. New doors of opportunities have opened—The picture and literature of it all, we close yet another yearbook.

Some have left the land of St. Augustine's, others discovered a new home—Many have made plans to depart, a number stand with intentions to arrive. The president struts strongly, his staff too strives with a positive pace. The picture is not one of perfection, but God knows the printing is a good one. New ideas arise, trite ones die, and the joy of education lives on . . .

The times in 1984-1985 cannot return, but this booklet holds the memories. The nearness of our dreams, the fruits of reality, and the incentive to push on. Our mark has been made, the print is clear—Through is all we stood strong. Certainly there were things worth remembering and some things we hurry to forget. Another year has rolled by. When we look back the sight is beautiful. Below: a black house of progress—Aboce: falcons intruding the air with goodness. God bless our every struggle . . .