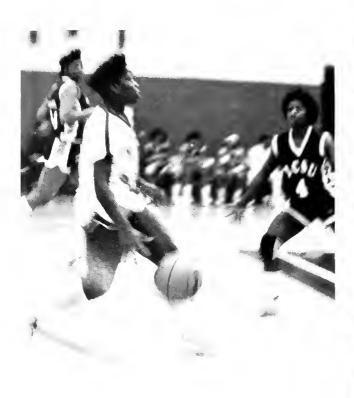

# TO THE HOOP!!!

Johnson in mid air

Set It Up!!

Coach Harvey Heartly Coach Henry White

WHEY'RE PLATING BASKETBALL

Back Row: Desmond Thomas, Darryl Johnson, Eugene Smith, Steven Stewart, Stanley Mills. Middle Row: Lewis Winston, Phillip Head, Victor Cameron, Tyress Carter, Raymond Smith, Front Row: Darryl Anderson, Vernon Clemons, Maurice Chapman, Ernest Holland, Albert Coates.

Albert Coates Vernon Clemons

Clemons goes all the way!