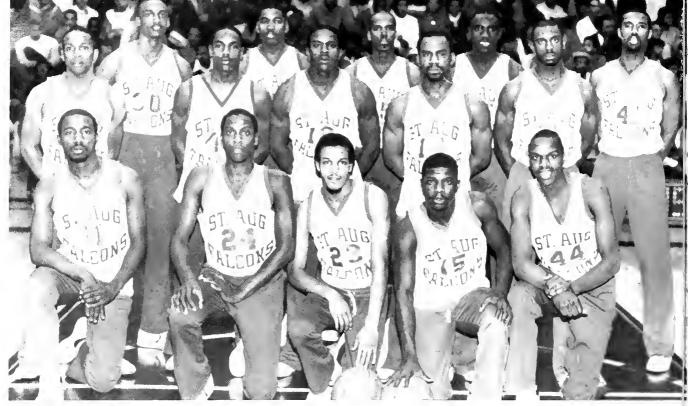

# TO THE HOOP!!!

Johnson in mid air

Set It Up!!

Coach Harvey Heartly Coach Henry White

WHEY'RE PLATING BASKETBALL

Back Row: Desmond Thomas, Darryl Johnson, Eugene Smith, Steven Stewart, Stanley Mills. Middle Row: Lewis Winston, Phillip Head, Victor Cameron, Tyress Carter, Raymond Smith, Front Row: Darryl Anderson, Vernon Clemons, Maurice Chapman, Ernest Holland, Albert Coates.