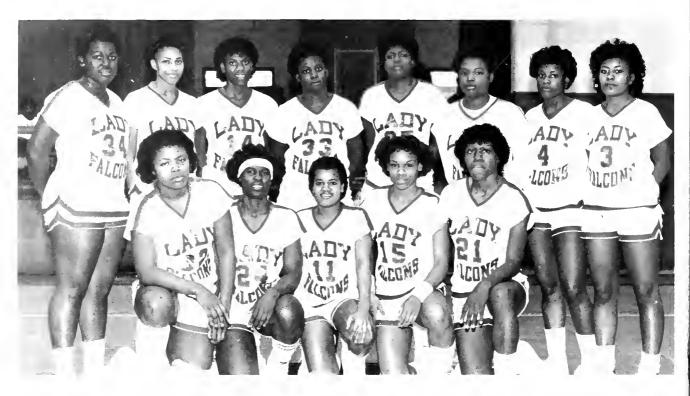

### LADY FALCONS

Back Row: Jean Minus, Jackie McLeod, Joyce Goodman, Jackie Washington, Donna Smith, Phillippa Moss, Willette Humphrey, Irish Barnhill, Front Row: Theresa Smith, Lashanda Berry, Kimberly Williams, Girta Green, Beatrice Nelson.