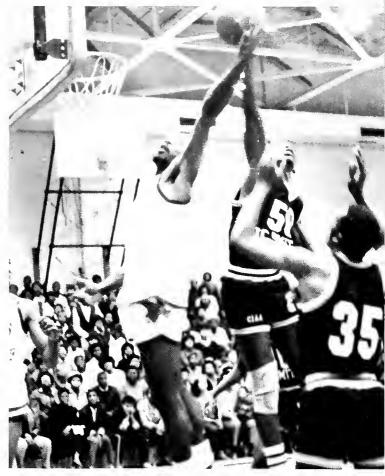

# TO THE HOOP!!!

Johnson in mid air

Set It Up!!

Coach Harvey Heartly Coach Henry White

WHEY'RE PLATING BASKETBALL

Back Row: Desmond Thomas, Darryl Johnson, Eugene Smith, Steven Stewart, Stanley Mills. Middle Row: Lewis Winston, Phillip Head, Victor Cameron, Tyress Carter, Raymond Smith, Front Row: Darryl Anderson, Vernon Clemons, Maurice Chapman, Ernest Holland, Albert Coates.

Albert Coates Vernon Clemons

Clemons goes all the way!