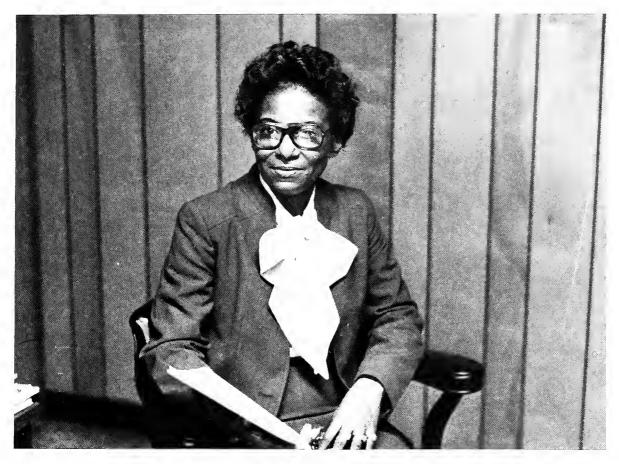

## **DEDICATION**

DR. LUCY ROSE ADAMS

The Senior Class dedicates the 1985 edition of THE FALCON to Dr. Lucy Rose Adams for her years of service to education, and the instruction of young people. Her's is a life of service to be admired by us all.