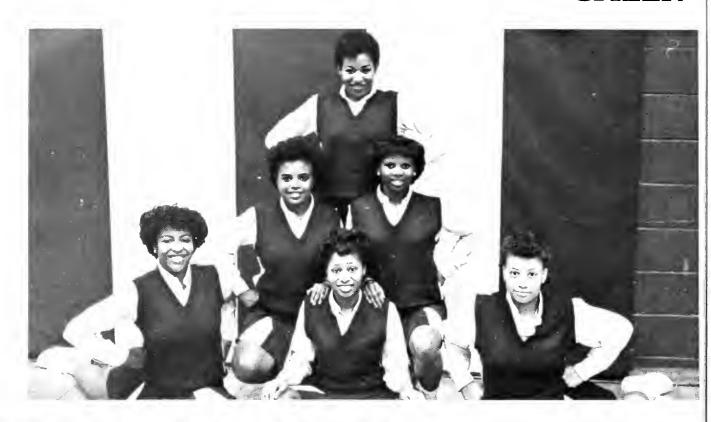

Bruce Bridges

Mr. Harvey Heartley Mr. Jerry Womack Mr. Howard Burchette

Mrs. Mabel Wright Miss Myra Womble Miss Lugenia Rochelle



Mr. David Parker Mrs. Rebecca Weatherford Mr. Everette Thomas

Dr. Kresimir Blazevic Mr. Abner Scott Dr. Raymond Davis

Dr. Pyrodyot Dutt Miss Flora Bryant Dr. William Holloway

Mr. Clarence anch Mrs. Mary Irving Dr. Sevealyn Smith



Dr. Addison Reed Dr. Ruth Paine Dr. Alan Cooper

Miss Carolyn Peterson Dr. James Boyer Dr. Julius Nimmons

Dr. Everett Days Mr. Harold Jeffreys Dr. Lorraine Spencer

Dr. Sreekantan Nair Dr. Vivian Edwards Mr. Earl Curry



Dr. Sadik Duda Dr. George Cliette Dr. Kamau Kambon

Mr. Reginald Suitt CPT West SSG Crawford

CPT Campbell SSG Morgan CPT Camp

SGM Sublett CPT Haye: CPT Caldwell





























### **CHEER**







## **LEADERS**









### LADY FALCONS



Back Row: Jean Minus, Jackie McLeod, Joyce Goodman, Jackie Washington, Donna Smith, Phillippa Moss, Willette Humphrey, Irish Barnhill, Front Row: Theresa Smith, Lashanda Berry, Kimberly Williams, Girta Green, Beatrice Nelson.









Girta Green shoots from the outside



Lashanda Nelson on the foul line.



Beatrice Nelson, Lashanda Berry, Kimberly Williams.











Lashanda Berry



















Theresa Smith

# TO THE HOOP!!!





Johnson in mid air



Set It Up!!



Coach Harvey Heartly Coach Henry White



WHEY'RE PLATING BASKETBALL











Back Row: Desmond Thomas, Darryl Johnson, Eugene Smith, Steven Stewart, Stanley Mills. Middle Row: Lewis Winston, Phillip Head, Victor Cameron, Tyress Carter, Raymond Smith, Front Row: Dar