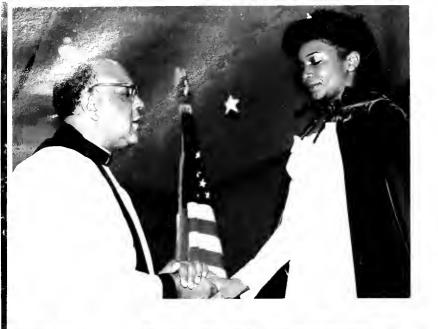

# THE INSTITUTION OF THE REVEREND DOCTOR CYRIL BURKE, CHAPLAIN, SAINT AUGUSTINE'S COLLEGE

We have turned the pages of our experiences in 1984 and '85. We enjoyed the spirit of learning and teaching—We cherish the laughter of our success, and have tried determinedly to erase the tears of our failure. Another year has passed by. New doors of opportunities have opened—The picture and literature of it all, we close yet another yearbook.