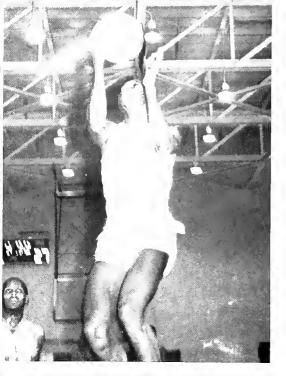

# TO THE HOOP!!!

Johnson in mid air

Set It Up!!

Coach Harvey Heartly Coach Henry White

WHEY'RE PLATING BASKETBALL

Back Row: Desmond Thomas, Darryl Johnson, Eugene Smith, Steven Stewart, Stanley Mills. Middle Row: Lewis Winston, Phillip Head, Victor Cameron, Tyress Carter, Raymond Smith, Front Row: Darryl Anderson, Vernon Clemons, Maurice Chapman, Ernest Holland, Albert Coates.

Albert Coates Vernon Clemons

Clemons goes all the way!