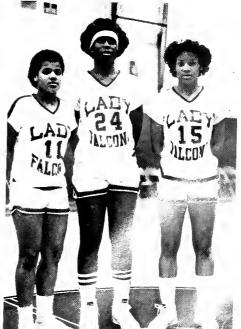

### LADY FALCONS

Back Row: Jean Minus, Jackie McLeod, Joyce Goodman, Jackie Washington, Donna Smith, Phillippa Moss, Willette Humphrey, Irish Barnhill, Front Row: Theresa Smith, Lashanda Berry, Kimberly Williams, Girta Green, Beatrice Nelson.