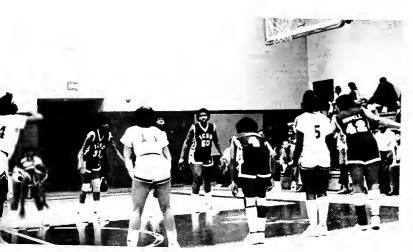

# TO THE HOOP!!!

Johnson in mid air

Set It Up!!

Coach Harvey Heartly Coach Henry White

WHEY'RE PLATING BASKETBALL

Back Row: Desmond Thomas, Darryl Johnson, Eugene Smith, Steven Stewart, Stanley Mills. Middle Row: Lewis Winston, Phillip Head, Victor Cameron, Tyress Carter, Raymond Smith, Front Row: Darryl Anderson, Vernon Clemons, Maurice Chapman, Ernest Holland, Albert Coates.