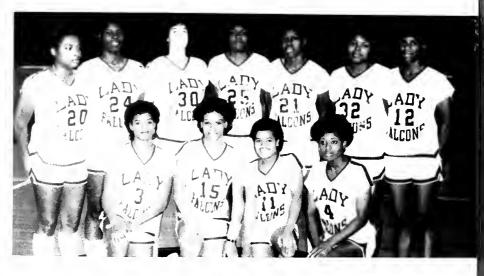

### LADY FALCONS

Back Row: Jean Minus, Jackie McLeod, Joyce Goodman, Jackie Washington, Donna Smith, Phillippa Moss, Willette Humphrey, Irish Barnhill, Front Row: Theresa Smith, Lashanda Berry, Kimberly Williams, Girta Green, Beatrice Nelson.