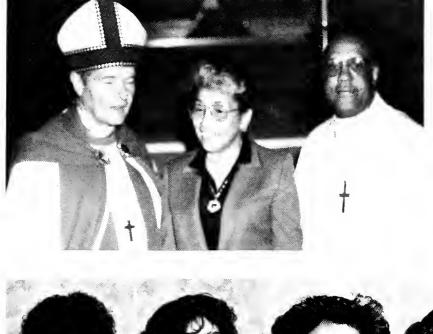

# THE INSTITUTION OF THE REVEREND DOCTOR CYRIL BURKE, CHAPLAIN, SAINT AUGUSTINE'S COLLEGE

We have turned the pages of our experiences in 1984 and '85. We enjoyed the spirit of learning and teaching—We cherish the laughter of our success, and have tried determinedly to erase the tears of our failure. Another year has passed by. New doors of opportunities have opened—The picture and literature of it all, we close yet another yearbook.