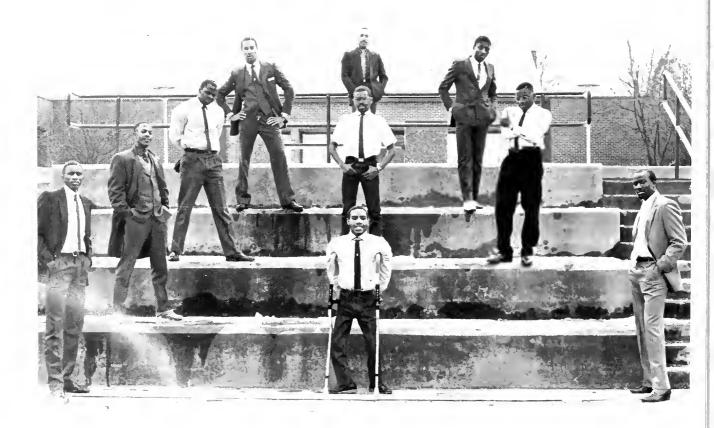

### KAPPA ALPHA PSI

Kappa Alpha Psi Fraternity was founded on the campus of Indiana University in Bloomington, Indiana on January 5, 1911. Gamma Omicron Chapter was founded at St. Augustine's College on April 2, 1949.