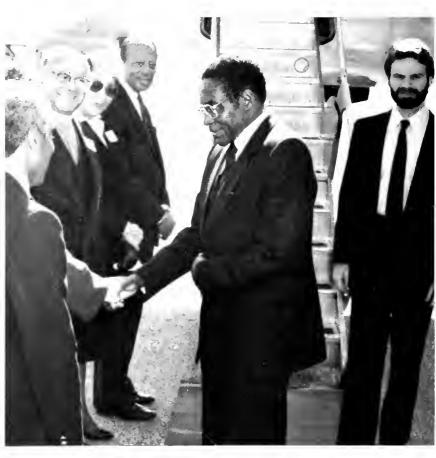

lar aims and objectives organized the chapter at Saint Augustine's College.



The members of Nine Phi Nine are quite active in numerous campus organizations.

# OMEGA, OMEGA

The brothers of Kappa Epsilon Chapter are committed to the Fraternity's principles of manhood, scholarship, perserverance, and uplift. This commitment is reflected in their participation in many campus activities.







PSI PHI

#### DELTA SIGMA THETA

This year Gamma Rho Chapter continued its financial support of the Margaret Bugg Memorial Fund. The Sorors sponsored forums on timely issues, participated in various public service activities, and celebrated the coming of Spring with their Annual Red and White Affair.





"STARTED AT HOWARD IN 1913 . . . "

#### HIS EXCELLENCY PRIME MINISTER ROBERT GABRIEL MUGABE













# THE INSTITUTION OF THE REVEREND DOCTOR CYRIL BURKE, CHAPLAIN, SAINT AUGUSTINE'S COLLEGE



We have turned the pages of our experiences in 1984 and '85. We enjoyed the spirit of learning and teaching—We cherish the laughter of our success, and have tried determinedly to erase the tears of our failure. Another year has passed by. New doors of opportunities have opened—The picture and literature of it all, we close yet another yearbook.

Some have left the land of St. Augustine's, others discovered a new home—Many have made plans to depart, a number stand with intentions to arrive. The president struts strongly, his staff too strives with a positive pace. The picture is not one of perfection, but God knows the printing is a good one. New ideas arise, trite ones die, and the joy of