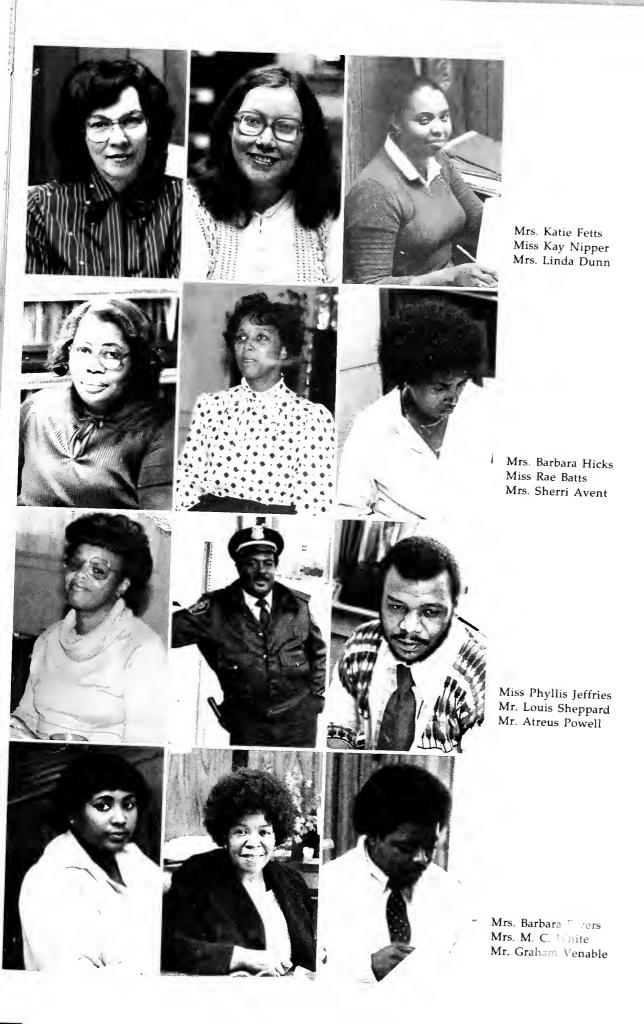

Mr. Frederich Smith Mr. Ernest Adams

Miss Barbi Welch Mrs. Carolyn Glover Mrs. Patricia Barfield

Mrs. Betsy Sanders Mrs. Kay Myatt Mrs. Annie Bradshaw-Farrow

Miss Fannie Murphy Mrs. Lula Simmons Mr. Willie Kelly

Mr. Charles Maynard Mrs. Margaret Boddie Mrs. June Campbell

Mrs. Madge Marshall Mrs. Audrey Ivory Mrs. Betty Dixon

Mr. Rice DeLoatch Mrs. Patrice Joyner Mrs. Esther Newkirk

Mr. Greg Sligh Mrs. Carolyn Rogers Mrs. Ada Farror