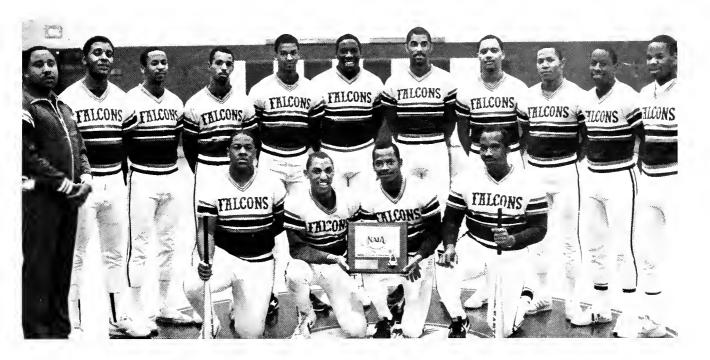

Humphrey, Irish Barnhill, Front Row: Theresa Smith, Lashanda Berry, Kimberly Williams, Girta Green, Beatrice Nelson.









Girta Green shoots from the outside



Lashanda Nelson on the foul line.



Beatrice Nelson, Lashanda Berry, Kimberly Williams.











Lashanda Berry



















Theresa Smith

# TO THE HOOP!!!





Johnson in mid air



Set It Up!!



Coach Harvey Heartly Coach Henry White



WHEY'RE PLATING BASKETBALL











Back Row: Desmond Thomas, Darryl Johnson, Eugene Smith, Steven Stewart, Stanley Mills. Middle Row: Lewis Winston, Phillip Head, Victor Cameron, Tyress Carter, Raymond Smith, Front Row: Darryl Anderson, Vernon Clemons, Maurice Chapman, Ernest Holland, Albert Coates.



Albert Coates Vernon Clemons



Clemons goes all the way!

#### **BASEBALL**





#### BASEBALL







#### BASEBALL





# Golf



Standing: Jeffrey Grier, Kevin McCants, Coach Larry Coleman, Herbert Waddell, Raymond Brogsdale. Kneeling: Carl Blake, Rafus Grier.













## Volleyball





Ester Cartwright Bridget Dampier



Shelley Hudson Lavern Daley



Jennifer Dodson Brynda Dampier









Shelia Benton



Maude Smith



Anita Weatherspoon



THE TARREST

Marjie Grant Jennifer Mortimore





Carol Whitely Andrea Ferguson















#### GAMMA SIGMA SIGMA

#### SIGMA GAMMA RHO



Gamma Sigma Sigma is quite active on Campus. They sponsor many community-based activities.



Sigma Gamma Rho Sorority was founded on November 12, 1922 on the campus of Butler University. The slogan "Greater Service, Greater Progress" is the motto that all Sigmas strive to upho