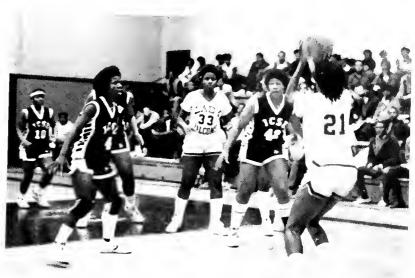

# TO THE HOOP!!!

Johnson in mid air

Set It Up!!

Coach Harvey Heartly Coach Henry White

WHEY'RE PLATING BASKETBALL

Back Row: Desmond Thomas, Darryl Johnson, Eugene Smith, Steven Stewart, Stanley Mills. Middle Row: Lewis Winston, Phillip Head, Victor Cameron, Tyress Carter, Raymond Smith, Front Row: Darryl Anderson, Vernon Clemons, Maurice Chapman, Ernest Holland, Albert Coates.