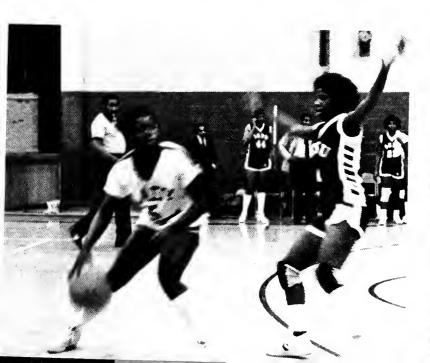

# TO THE HOOP!!!

Johnson in mid air

Set It Up!!

Coach Harvey Heartly Coach Henry White

WHEY'RE PLATING BASKETBALL

Back Row: Desmond Thomas, Darryl Johnson, Eugene Smith, Steven Stewart, Stanley Mills. Middle Row: Lewis Winston, Phillip Head, Victor Cameron, Tyress Carter, Raymond Smith, Front Row: Darryl Anderson, Vernon Clemons, Maurice Chapman, Ernest Holland, Albert Coates.

Albert Coates Vernon Clemons

Clemons goes all the way!