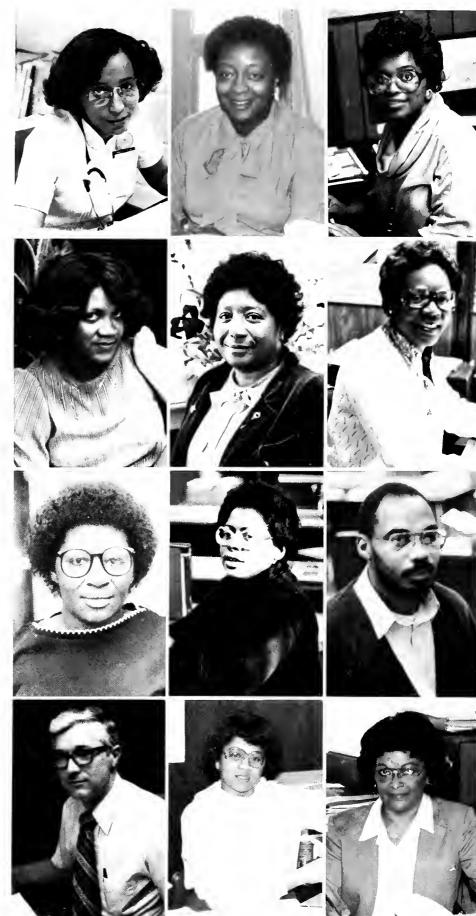

**FACULTY** 

Miss Sharon Dent Mrs. Lulu Robinson Mrs. Ruby Norman

Mr. George Sanders Dr. Frank Godfrey Mr. Bruce Bridges

Mr. Harvey Heartley Mr. Jerry Womack Mr. Howard Burchette

Mrs. Mabel Wright Miss Myra Womble Miss Lugenia Rochelle

Mr. David Parker Mrs. Rebecca Weatherford Mr. Everette Thomas

Dr. Kresimir Blazevic Mr. Abner Scott Dr. Raymond Davis

Dr. Pyrodyot Dutt Miss Flora Bryant Dr. William Holloway

Mr. Clarence anch Mrs. Mary Irving Dr. Sevealyn Smith

Dr. Addison Reed Dr. Ruth Paine Dr. Alan Cooper

Miss Carolyn Peterson Dr. James Boyer Dr. Julius Nimmons

Dr. Everett Days Mr. Harold Jeffreys Dr. Lorraine Spencer

Dr. Sreekantan Nair Dr. Vivian Edwards Mr. Earl Curry

Dr. Sadik Duda Dr. George Cliette Dr. Kamau Kambon

Mr. Reginald Suitt CPT West SSG Crawford

CPT Campbell SSG Morgan CPT Camp

SGM Sublett CPT Haye: CPT Caldwell