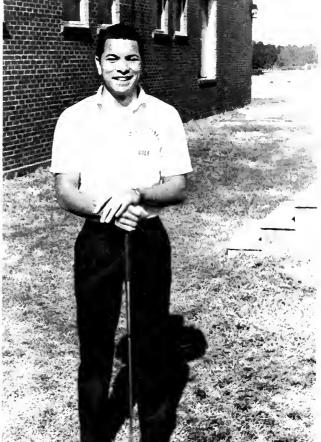

# Golf

Standing: Jeffrey Grier, Kevin McCants, Coach Larry Coleman, Herbert Waddell, Raymond Brogsdale. Kneeling: Carl Blake, Rafus Grier.