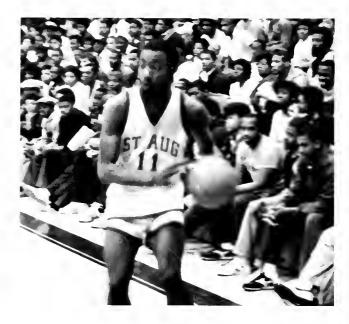

# TO THE HOOP!!!

Johnson in mid air

Set It Up!!

Coach Harvey Heartly Coach Henry White

WHEY'RE PLATING BASKETBALL

Back Row: Desmond Thomas, Darryl Johnson, Eugene Smith, Steven Stewart, Stanley Mills. Middle Row: Lewis Winston, Phillip Head, Victor Cameron, Tyress Carter, Raymond Smith, Front Row: Darryl Anderson, Vernon Clemons, Maurice Chapman, Ernest Holland, Albert Coates.