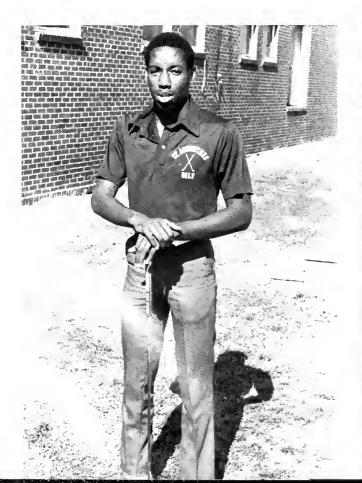

# Golf

Standing: Jeffrey Grier, Kevin McCants, Coach Larry Coleman, Herbert Waddell, Raymond Brogsdale. Kneeling: Carl Blake, Rafus Grier.