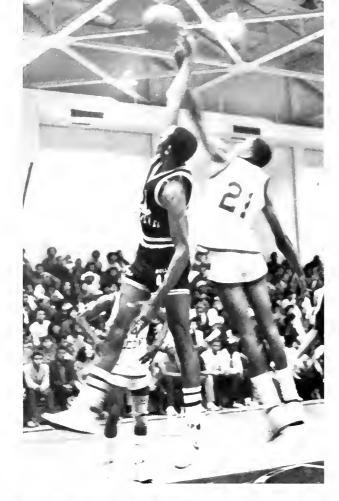

# TO THE HOOP!!!

Johnson in mid air

Set It Up!!

Coach Harvey Heartly Coach Henry White

WHEY'RE PLATING BASKETBALL

Back Row: Desmond Thomas, Darryl Johnson, Eugene Smith, Steven Stewart, Stanley Mills. Middle Row: Lewis Winston, Phillip Head, Victor Cameron, Tyress Carter, Raymond Smith, Front Row: Darryl Anderson, Vernon Clemons, Maurice Chapman, Ernest Holland, Albert Coates.