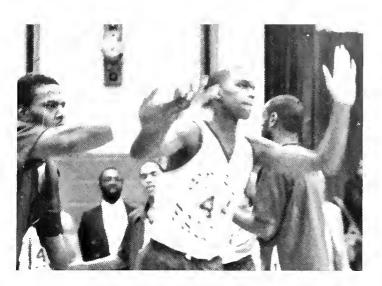

Duda Dr. George Cliette Dr. Kamau Kambon

Mr. Reginald Suitt CPT West SSG Crawford

CPT Campbell SSG Morgan CPT Camp

SGM Sublett CPT Haye: CPT Caldwell





























### **CHEER**







## **LEADERS**









### LADY FALCONS



Back Row: Jean Minus, Jackie McLeod, Joyce Goodman, Jackie Washington, Donna Smith, Phillippa Moss, Willette Humphrey, Irish Barnhill, Front Row: Theresa Smith, Lashanda Berry, Kimberly Williams, Girta Green, Beatrice Nelson.









Girta Green shoots from the outside



Lashanda Nelson on the foul line.



Beatrice Nelson, Lashanda Berry, Kimberly Williams.











Lashanda Berry



















Theresa Smith

# TO THE HOOP!!!





Johnson in mid air



Set It Up!!



Coach Harvey Heartly Coach Henry White



WHEY'RE PLATING BASKETBALL











Back Row: Desmond Thomas, Darryl Johnson, Eugene Smith, Steven Stewart, Stanley Mills. Middle Row: Lewis Winston, Phillip Head, Victor Cameron, Tyress Carter, Raymond Smith, Front Row: Darryl Anderson, Vernon Clemons, Maurice Chapman, Ernest Holland, Albert Coates.



Albert Coates Vernon Clemons



Clemons goes all the way!

#### **BASEBALL**





#### BASEBALL







#### BASEBALL





# Golf



Standing: Jeffrey Grier, Kevin McCants, Coach Larry Coleman, Herbert Waddell, Raymond Brogsdale. Kneeling: Carl Blake, Rafus Grier.













## Volleyball





Ester Cartwright Bridget Dampier



Shelley Hudson Lavern Daley



Jennifer Dodson Brynda Dampier









Shelia Benton



Maude Smith



Anita Weatherspoon



THE TARREST

Marjie Grant Jennifer Mortimore





Carol Whitely