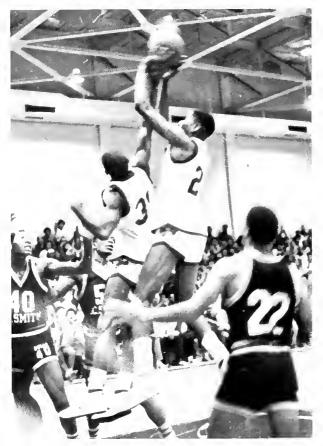

# TO THE HOOP!!!

Johnson in mid air

Set It Up!!

Coach Harvey Heartly Coach Henry White

WHEY'RE PLATING BASKETBALL

Back Row: Desmond Thomas, Darryl Johnson, Eugene Smith, Steven Stewart, Stanley Mills. Middle Row: Lewis Winston, Phillip Head, Victor Cameron, Tyress Carter, Raymond Smith, Front Row: Darryl Anderson, Vernon Clemons, Maurice Chapman, Ernest Holland, Albert Coates.