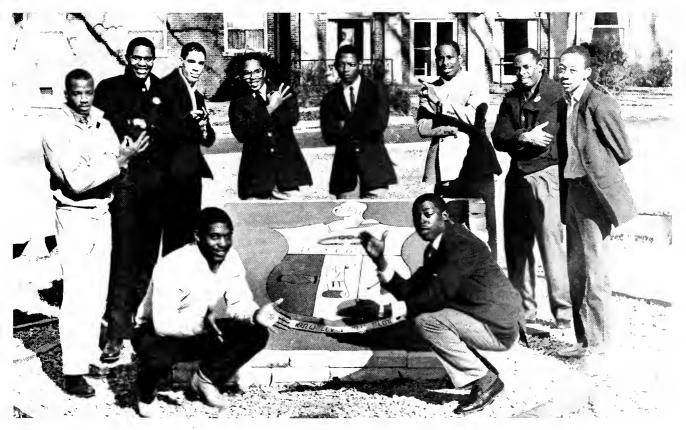

e motto that all Sigmas strive to uphold.





Alpha Kappa Alpha Sorority was founded on January 15, 1908, on the campus of Howard University. Gamma Xi Chapter was chartered on March 26, 1949 in the Cheshire Lounge of Saint Augustine's College. "Advancement Through Knowledge and Achievement."

ALPHA KAPPA ALPHA

#### ALPHA PHI ALPHA

The brothers of Gamma Psi are very active on campus. Through the year they sponsor food and clothes drive, tutorial services, and the Martin Luther King, Jr. Memorial Service each January 15th. "Many are called, but few are chosen."







### KAPPA ALPHA PSI

Kappa Alpha Psi Fraternity was founded on the campus of Indiana University in Bloomington, Indiana on January 5, 1911. Gamma Omicron Chapter was founded at St. Augustine's College on April 2, 1949.







#### ALPHA PHI OMEGA

### PHI BETA SIGMA



The brothers of Alpha Phi Omega are quite active on and off campus. The Fraternity stresses the importance of public service.



The brothers of Phi Beta Sigma are quite active on and off campus. The Fraternity stresses the importance of public service.

### GROOVE PHI GROOVE

#### NINE PHI NINE



Groove Phi Groove Social Fellowship was organized at Morgan State University on October 12, 1962. On December 8, 1968 ten young men who had similar aims and objectives organized the chapter at Saint Augustine's College.



The members of Nine Phi Nine are quite active in numerous campus organizations.

# OMEGA, OMEGA

The brothers of Kappa Epsilon Chapter are committed to the Fraternity's principles of manhood, scholarship, perserverance, and uplift.