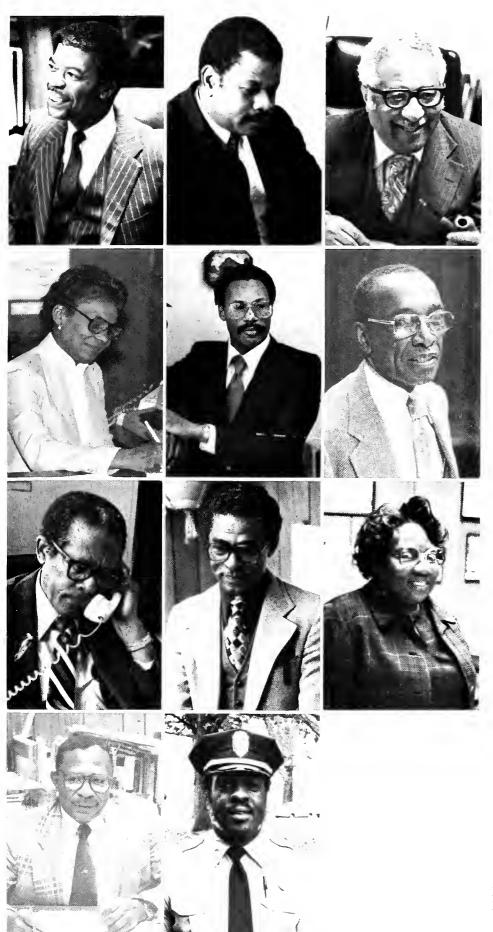

#### Administrators

COL Otis Saunders Dr. Furney Brown, Jr. Mr. Purdie Anders

Mrs. Margaret W. Ransdale Mr. William T. Newkirk Mr. Igal Spraggins

Mr. Gordon Robinson Mr. William B. Colbert Mrs. Elizabeth Jiles

Mr. Frederich Smith Mr. Ernest Adams

Miss Barbi Welch Mrs. Carolyn Glover Mrs. Patricia Barfield

Mrs. Betsy Sanders Mrs. Kay Myatt Mrs. Annie Bradshaw-Farrow

Miss Fannie Murphy Mrs. Lula Simmons Mr. Willie Kelly

Mr. Charles Maynard Mrs. Margaret Boddie Mrs. June Campbell

Mrs. Madge Marshall Mrs. Audrey Ivory Mrs. Betty Dixon

Mr. Rice DeLoatch Mrs. Patrice Joyner Mrs. Esther Newkirk

Mr. Greg Sligh Mrs. Carolyn Rogers Mrs. Ada Farror

Mrs. Pauline № are Mr. Goerge № iliams Mrs. Shirley Martin

Mrs. Elsie Harrison Mrs. Linda Williams Mrs. Sandra Alford

Mrs. Charlene Cotton Miss Marion Peele Mrs. Alice McCullers

Mrs. Joan Lee Mrs. Mable Matthews Mr. Thomas Clark

Mrs. Maxine Nelson Miss Linda Wilkins Miss Driscilla Denn

Miss Nellie Privette Mrs. Cora Taylor Mrs. Inez Hayes

Mrs. Juanita McKnight Mrs. Mary Meadows Mrs. Barbara Raveneau

Mrs. Audrey Ivory Mrs. Brenda Harris Mrs. Nancy Miller