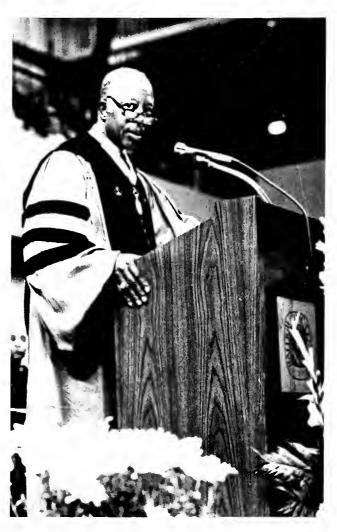

# THE INSTITUTION OF THE REVEREND DOCTOR CYRIL BURKE, CHAPLAIN, SAINT AUGUSTINE'S COLLEGE

We have turned the pages of our experiences in 1984 and '85. We enjoyed the spirit of learning and teaching—We cherish the laughter of our success, and have tried determinedly to erase the tears of our failure. Another year has passed by. New doors of opportunities have opened—The picture and literature of it all, we close yet another yearbook.

Some have left the land of St. Augustine's, others discovered a new home—Many have made plans to depart, a number stand with intentions to arrive. The president struts strongly, his staff too strives with a positive pace. The picture is not one of perfection, but God knows the printing is a good one. New ideas arise, trite ones die, and the joy of education lives on . . .

The times in 1984-1985 cannot return, but this booklet holds the memories. The nearness of our dreams, the fruits of reality, and the incentive to push on. Our mark has been made, the print is clear—Through is all we stood strong. Certainly there were things worth remembering and some things we hurry to forget. Another year has rolled by. When we look back the sight is beautiful. Below: a black house of progress—Aboce: falcons intruding the air with goodness. God bless our every struggle . . .