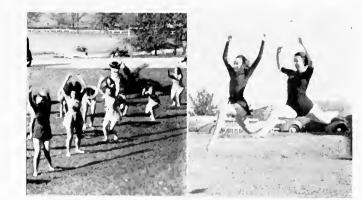

### DEPARTMENT OF PHYSICAL EDUCATION

The purpose of the Department of Physical Education, through its class and extraeurricular program, is to give to all students an opportunity to increase health and physieal efficiency, to find joy and satisfaction in activity and at the same time to enrich their repertoire of recreational activities that their leisure time both in college and in later life will become a constructive factor in its contribution to more complete living.

Instructors in this department are: Katherine W. Montgomery; Mary B. Settle; Rebecca Averill; Claudia Moore; Grace Fox; Ruth Lehman, Marjorie Mayer, Felicia West.