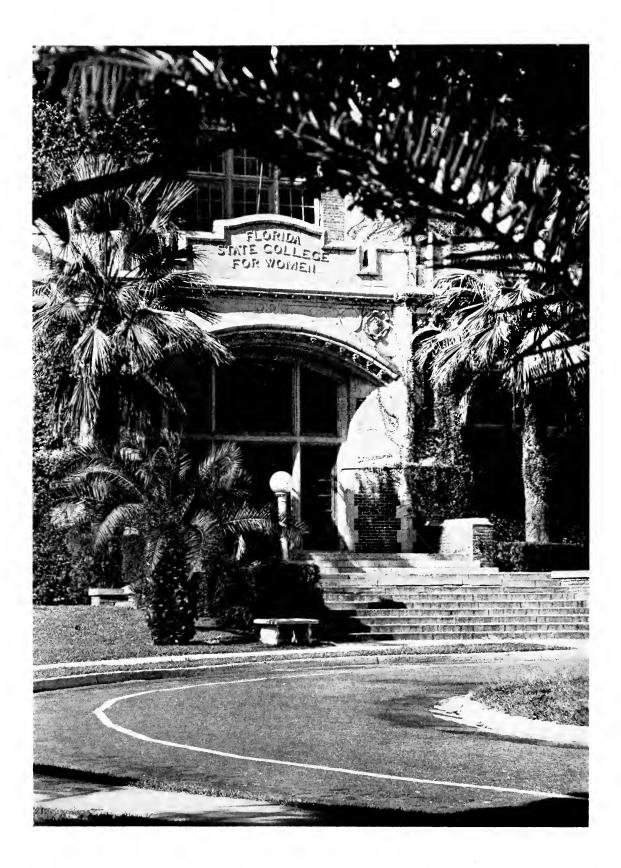

"The portals of knowledge" — swinging wide to welcome the greenest of freshmen — and opening again, more slowly — to bid farewell to departing seniors — typifying the best in us all.

Bunkers — the thud of arrows in the target — laughing voices — Robin Hoods in the making — beauty in oneness with nature.

Class rooms — vine covered walls — the tramp of feet — the shouting of cheery "hellos" — whistles — the home of many memories.

"The half of knowledge" — beauty and understanding — informed ignorance and true education — headaches and long hours — reseach — fun in learning.

Candles at dusk — soft voices singing — relaxation on the grass — Mortified iniation — simple dignity — beauty.

Sunshine and shadows — green lawn and sturdy pines — day dreams and aspirations — coming nearer their realization.

Militant simplicity — lights burning late — midnight feasts — cheery fires in winter — center of activities — Bryan Hall.

M. (3) 1444 (1)

FRED P. CONE Governor of the State of Florida