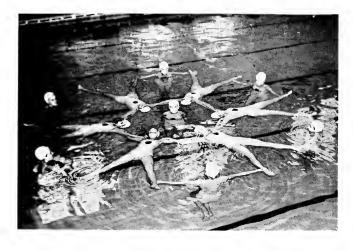

### DEPARTMENT OF PHYSICAL EDUCATION

The purpose of the Department of Physical Education, through its class and extraeurricular program, is to give to all students an opportunity to increase health and physieal efficiency, to find joy and satisfaction in activity and at the same time to enrich their repertoire of recreational activities that their leisure time both in college and in later life will become a constructive factor in its contribution to more complete living.

Instructors in this department are: Katherine W. Montgomery; Mary B. Settle; Rebecca Averill; Claudia Moore; Grace Fox; Ruth Lehman, Marjorie Mayer, Felicia West.