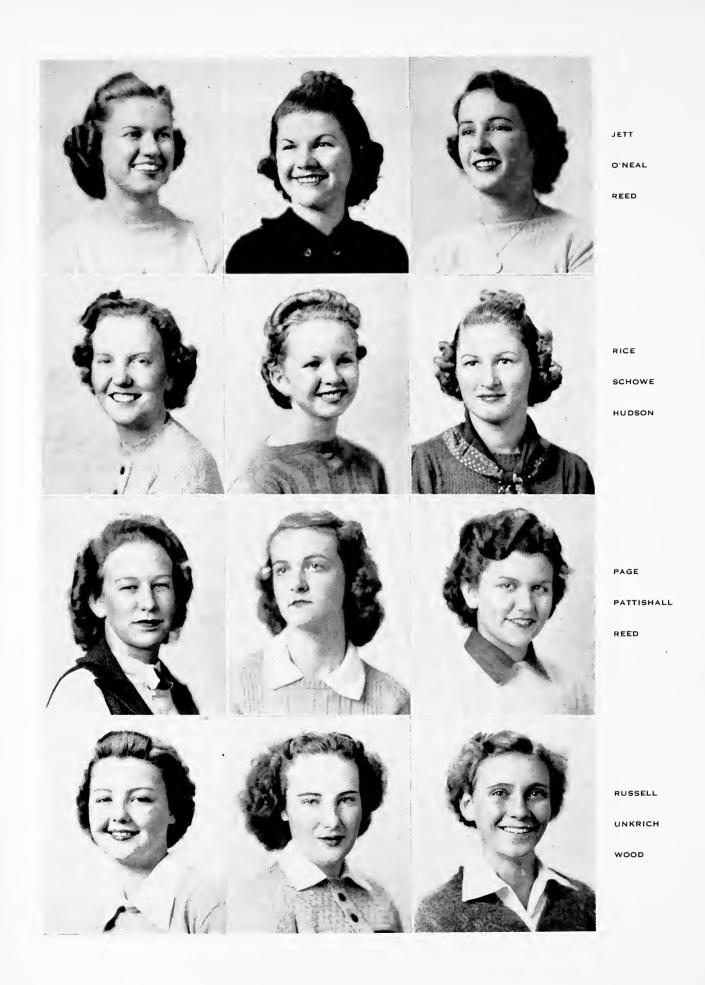

niversity of califonia in 1914

LAMBDA CHAPTER INSTALLED IN 1925

Colors: Rainbow Open

Etta Robertson

Open Motto: "Let There Be Light" Publication: "The Dial" IN FACULTATE

Mary Settle

Flower: Iris



SENIORS

Eleanor Freer Lois Hughes Valerie Hunt Jean Hodges Nancy Rogero Louise Whitting

#### PLEDGES

Grace Brewer

Dorothy White

Anna Dubrocq

Bright colors, confetti and surpentine . . . Mardi Gras theme at the Theta Upsilon formal . . . more color . . . the "rainbow tea" . . . toasted roasted hot dogs at out-door parties and toast and coffee on lazy Sunday mornings . . .
Excitement and a call for the police when a prowler was found in the house . . . a strange sleep walker rage, the victims always making their way to the kitchen . . . Theta Upsilon . . . a new house and a new year.



# ZETA TAU ALPHA

FOUNDED AT VIRGINIA STATE NORMAL COLLEGE IN 1898 BETA GAMMA CHAPTER INSTALLED IN 1924

#### •

Colors: Blue and Steel Gray Flower: White Violet Open Motto: "Seek the Noblest" Publication: "Themis"



#### SENIORS

Camille Geneau

#### JUNIORS

Ena Faye Jett Carolyn O'Neal Barbara Reed Louise Rice Esther Schowe Margaret Smith

#### SOPHOMORES

Margaret Hudson

#### PLEDGES

Betty Cappleman Marguerite Page Martha Pattishall Virginia Raftery Mary Reed Betty Rae Russell Jane Unkrich Jean Wood

Isabelle Waterhouse

#### GRADUATE

Jane Freeman

An April Fool Formal . . . no fooling, with fun and frolic for all . . .endless fun and laughter at numerous spaghetti suppers . . . Weekly hamburger parties that suggest the thrills of vacation time . . . a star-light tea . . . and th