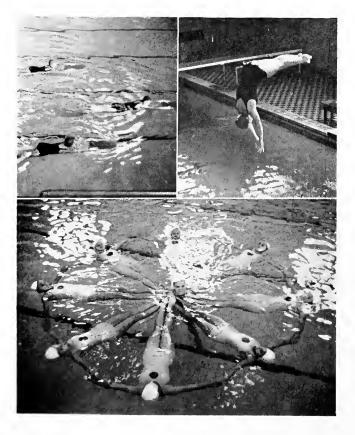

### DEPARTMENT OF PHYSICAL EDUCATION

The purpose of the Department of Physical Education, through its class and extraeurricular program, is to give to all students an opportunity to increase health and physieal efficiency, to find joy and satisfaction in activity and at the same time to enrich their repertoire of recreational activities that their leisure time both in college and in later life will become a constructive factor in its contribution to more complete living.

Instructors in this department are: Katherine W. Montgomery; Mary B. Settle; Rebecca Averill; Claudia Moore; Grace Fox; Ruth Lehman, Marjorie Mayer, Felicia West.