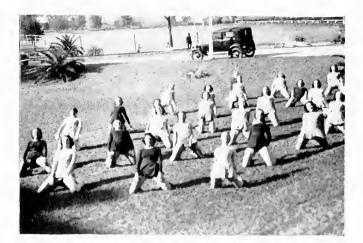

### DEPARTMENT OF PHYSICAL EDUCATION

The purpose of the Department of Physical Education, through its class and extraeurricular program, is to give to all students an opportunity to increase health and physieal efficiency, to find joy and satisfaction in activity and at the same time to enrich their repertoire of recreational activities that their leisure time both in college and in later life will become a constructive factor in its contribution to more complete living.

Instructors in this department are: Katherine W. Montgomery; Mary B. Settle; Rebecca Averill; Claudia Moore; Grace Fox; Ruth Lehman, Marjorie Mayer, Felicia West.