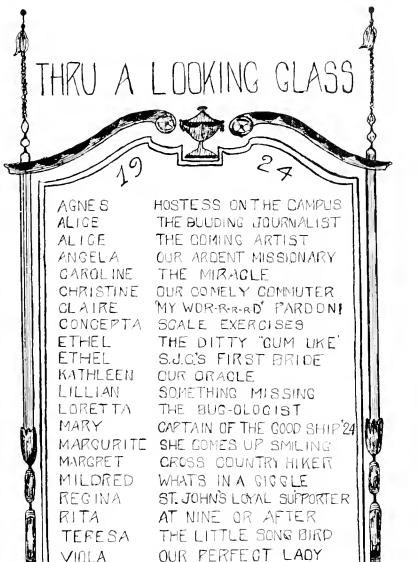

Ruth, but, remembering my assignment, I was about to remind her of the letter. But after all, did I need that interview now? Surely I had notes enough without it for my column in the Sunday edition.



# But the Juniors call our life a song—

VERONICA HANNON—"Hark, Hark, the Lark!"

MARY HUSCHLE—"The Whichness of the Whatness."

RUTH KRAMER—"School House Blues."

MARIE McMurray—"Alice Blue Gown."

SARINA CALI—"Say It With Music."

GRACE TOBIN—"Dear Old Pal."

CATHERINE McKenna—"The Conversation Step."

ELLEN MONAGHAN—"Nobody's Darling."

IRENE O'DWYER—"Learn to Smile."

ISABEL HALL—"Sweet Lady."

MARION O'REILLY—"They Call It Dancing."

TERESA KEANE—"You Can't Deny You're Irish."

KATHLEEN THOMPSON—"The River of Dreams."

While the Sophs predict revolt against fate—



Page Eighty-six





Page Eighty seven

## And the Freshmen say it with jingles:

I.

Irene, Irene, I've been thinking Of how very nice 'twould be If, when you are leaving college, You'd bequeath your wit to me.

II.

Young Lochinvar has come out of the West, He hails from St. Louis—Isabel's guest. And since she drives with speed and vim, There's a very good time in store for him.

III.

Marion's tresses, long and brown, Require frequent dressing; No sooner up than they are down! She finds them most distressing.

IV.

Veronica Hannon wears high heels, We often walk behind her And say that if she wears low ones, We'll never be able to find her.

V.

Our hearts leap up when we behold Teresa strolling by; For though she looks so innocent, There's mischief in her eye.

VI.

Kathleen, some day we hope to see Your