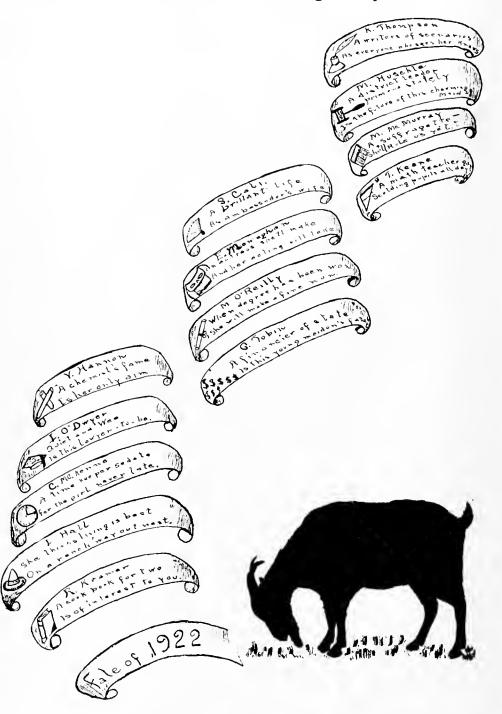

nd the whole day with Ruth, but, remembering my assignment, I was about to remind her of the letter. But after all, did I need that interview now? Surely I had notes enough without it for my column in the Sunday edition.



# But the Juniors call our life a song—

VERONICA HANNON—"Hark, Hark, the Lark!"

MARY HUSCHLE—"The Whichness of the Whatness."

RUTH KRAMER—"School House Blues."

MARIE McMurray—"Alice Blue Gown."

SARINA CALI—"Say It With Music."

GRACE TOBIN—"Dear Old Pal."

CATHERINE McKenna—"The Conversation Step."

ELLEN MONAGHAN—"Nobody's Darling."

IRENE O'DWYER—"Learn to Smile."

ISABEL HALL—"Sweet Lady."

MARION O'REILLY—"They Call It Dancing."

TERESA KEANE—"You Can't Deny You're Irish."

KATHLEEN THOMPSON—"The River of Dreams."

While the Sophs predict revolt against fate—



Page Eighty-six





Page Eighty seven

## And the Freshmen say it with jingles:

I.

Irene, Irene, I've been thinking Of how very nice 'twould be If, when you are leaving college, You'd bequeath your wit to me.

II.

Young Lochinvar has come out of the West, He hails from St. Louis—Isabel's guest. And since she drives with speed and vim, There's a very good time in store for him.

III.

Marion's tresses, long and brown, Require frequent dressing; No sooner up than they are down! She finds them most distressing.

IV.

Veronica Hannon wears high heels, We often walk behind her And say that if she wears low ones, We'll never be able to find her.

V.

Our hearts leap up when we behold Teresa strolling by; For though she looks so innocent, There's mischief in her eye.

VI.

Kathleen, some da