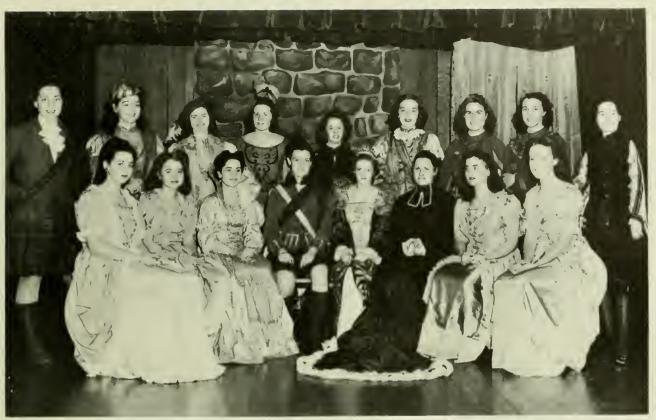

# Dramatics

In September, Mary Bennett hinted at a season rivalling Broadway's best. She and Nancy Duryea, vice-president and inveterate curtain-puller, haven't let us down.

Maxwell Anderson's Mary of Scotland inspired the colorful Thanksgiving production. "Queens" Bea Picone and Mary Jo Freese were striking portrayals while the audience cheered the Earl of Bothwell, kilted Ginny Ryan. Yolanda Di Milta, Mary Collins, and Lillian Breslin acted before the audience and led the "behind scenes" activities while Rosemary Christmann directed the greasepaint corps.