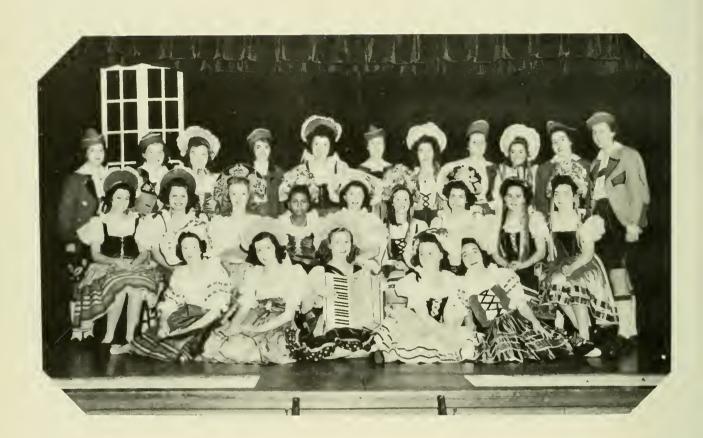

## LE CERCLE MOLIERE

Vive la France! The spirit of Le Cercle Moliere this year captured all the laughter and loyalty filling that phrase.

The antics of Rosalie, depicted for G.A., gave first indication of the French Club's plans for the season. The atmosphere of gaiety carried over to International Night with music reminiscent of Paris and old France.

## HISPANIA

Chalk up a banner year tor Hispania!

They capped months of rehearsing under Mrs. Raffalli with a gala fiesta in February when President Bessie Kestler led the cast masquerading in a hilarious comedy. Then two clicks of the maracas cued them into the joropo, a native Venezuelan dance. Two strums of the guitar brought the chorus out to sing Ay, Jalisco.

## GERMAN CLUB

For a blend of energy and grace, the German Club defies fatigue. They'll break into a waltz at the drop of a quarter note and whirl until Margaret Jokiel strikes the last chord. As for their songs, too, there are no "rests" and once started, they're apt to run through a whole repertory to Schnitzclbank, Treur Husar, and Ein Prosit.

Led by Mary Daniels, they appeared in costume on International Night and proved they can really take their G-clefs in stride.