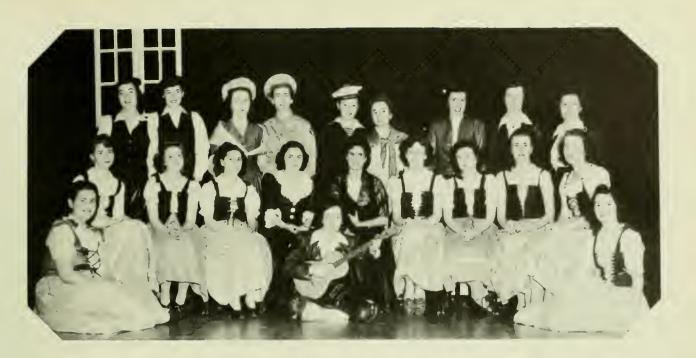

## LE CERCLE MOLIERE

Vive la France! The spirit of Le Cercle Moliere this year captured all the laughter and loyalty filling that phrase.

The antics of Rosalie, depicted for G.A., gave first indication of the French Club's plans for the season. The atmosphere of gaiety carried over to International Night with music reminiscent of Paris and old France.

Besides entertainment, Le Cercle Moliere had several informal gathernigs as French conversation aids.

"And it's all fun," laughs "Mademoiselle la presidente," Lillian Traficante.

## GERMAN CLUB

For a blend of energy and grace, the German Club defies fatigue. They'll break into a waltz at the drop of a quarter note and whirl until Margaret Jokiel strikes the last chord. As for their songs, too, there are no "rests" and once started, they're apt to run through a whole repertory to Schnitzclbank, Treur Husar, and Ein Prosit.

Led by Mary Daniels, they appeared in costume on International Night and proved they can really take their G-clefs in stride.