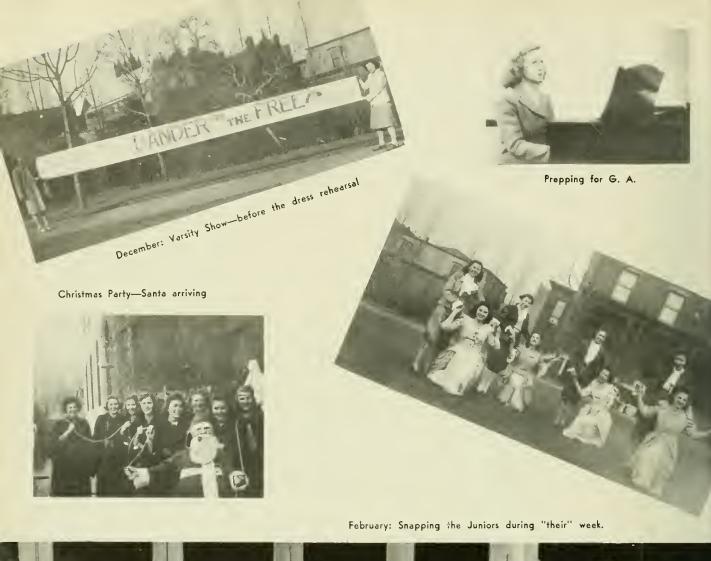

# Schedule of events 1943 - 44

| September | 14-17 |     | Freshman Orientation      |
|-----------|-------|-----|---------------------------|
|           | 17    | _   | Mass of the Holy Ghost    |
| October   | 1     | _   | Evenings with Christ      |
|           | 4     |     | Alumnae Meeting           |
|           | 15    | _   | Investiture               |
|           | 20    | _   | Nocturnal Adoration       |
| November  | 2     | _   | Alumnae Mass              |
|           | 5     |     | Evenings with Christ      |
|           | 7     | _   | Fathers' Club Meeting     |
|           | 17    | _   | vities Parent's Day       |
|           | A     | cti | vittes                    |
|           | A     |     | Parent's Day              |
|           | 24    |     | Dramatic Club Production  |
| December  | 3     | _   | Evenings with Christ      |
|           | 11    | _   | Varsity Show              |
|           | 15    |     | Nocturnal Adoration       |
|           | 18    | _   | Comprehensive for Seniors |
|           | 23    | _   | Christmas Party           |
| January   | 7     | _   | Varsity-Alumnae Game      |
|           | 9     | _   | Fathers' Club Meeting     |
|           | 10    | _   | Alumnae Meeting           |
|           | 15    |     | Semestral Exams           |
|           | 24-27 |     | Retreat                   |
|           | 29    | _   | Alumnae Bridge            |
| February  | 4     |     | Evenings with Christ      |
|           | 7-11  | _   | Junior Week               |

|       | 8  | - | Junior-Alumnae Theater Party |
|-------|----|---|------------------------------|
|       | 16 |   | Nocturnal Adoration          |
|       | 18 | _ | French Club Production       |
|       | 23 | _ | Sophomore Class Day          |
| March | 1  | _ | Ash Wednesday                |
|       | 3  | _ | Evenings with Christ         |
|       | 5  | _ | Fathers' Club Meeting        |
|       |    |   |                              |

| 8  | _ | Alumnae Meeting            |
|----|---|----------------------------|
| 13 | _ | Senior Exams               |
| 20 | _ | Undergraduate Exams        |
| 28 | _ | Senior Communion Breakfast |
|    |   | Baccaulaureate Sunday      |
| 29 | _ | Junior - Senior Luncheon   |
| 30 | _ | Formal Class Day           |
| 31 | _ | Commencement               |
| 3  | _ | Alumnae - Senior Luncheon  |

June

Choir rehearsing for First Fridays

March: Varsity warming up for Brooklyn game.

May: Coronation of Our Lady