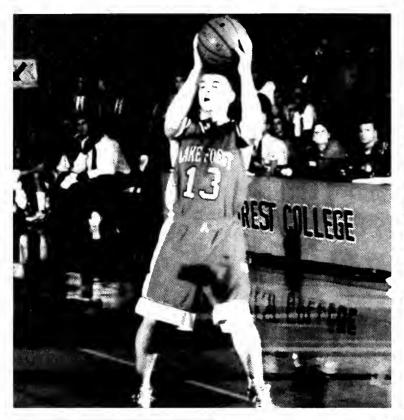

W, 3-1 w/ North Central W, 3-1 Judson College W, 3-0 Grinnell College W, 3-1 Monmouth College W, 3-0 Elmhurst College L, 1-3 Forester Invitational 2-1 overall **@Lake Forest** 3rd place Wheaton College L, 2-3 University of Chicago L, 2-3 **Knox College** W, 3-0 Barat College W, 3-0 Illinois Wesleyan L, 0-3 Illinois College W, 3-0 Midwest Conference 3-0 overall **Tournament** 1st place **NCAA** Tournament Midwest Regional 1-1 overall



Amanda Taylor, Ashley Moats, Leslie Boyle, Kelly McNiff, Kelly Millar, Sara Roof, Mary Gerke, Jennifer Hooton, Jessie Griffin, Sarah Frantz, Chris Laurine, Lindsey Swanson, Stephanie Reinboldt, Angela Lagerman

Sophomore guard Brian Bruha looks up the floor for a teammate.

Junior J. R. Jurecko reaches over his opponent to score a basket for the Foresters.





### Men's Basketball

The men's basketball team exceeded everyone's expectations for the 1999-2000 season. Picked as last place in a pre-season Midwest Conference poll, no one believed Lake Forest could be undefeated and number one at the end of the regular season. No one, that is, except for the Foresters themselves.

Lake Forest went 16-0 in the MWC and was named regular season champion. The team earned the right to host the MWC tournament, where they were upset by the number four seeded Lawrence University, 61-67 in the first round.

Although the Foresters did not win the tournament, they

showed a balanced offense and stingy defense that became their trademarks throughout the region. Lake Forest was a young team this year with eight newcomers on the 15-man roster, but the team made