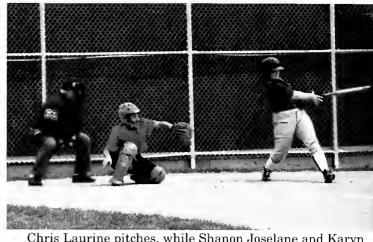

placed 3rd

@ Wheaton College Invite M: placed 7th W: placed 7th

@ Hope College Quad M: placed 3rd W: placed 4th

@ Illinois Wesleyan M: W, 144-79 W: L, 85-144

UNIVERSITY OF M: W, 131-94
CHICAGO W: W, 129-80

@ Coe College M: W, 111-54 W: W, 120-83

Midwest Conference M: placed 3rd Championship W: placed 3rd



Men: Marcus Collins, Brian DesGranges, Robert Edgell, Ratko Jagodic, Brandon Johnson, Brendan Kearns, Blake Kotiza, Anthony Laurino, Andrew Morgan, Zackary Warmack, Steven Williams, Joe Zemaitis. Women: Melissa Brown, Kara Esicar, Randi Estes, Jennifer Hooton, Katie Larcher, Lark Mills, Erin Motzer, Courtney Poynter, Karie Schuenke, Abigail Swartz, Dana Tate.

Jenn Rifenberg catches the strike Karla Gribble, in her defensive for the Foresters.

position, is ready for the ball.





Chris Laurine pitches, while Shanon Joselane and Karyn



### Softball

softball team solid defense.

Lake Forest made it close elimination tournament.

Lake Forest fell in the achieved a goal it has been first round to Ripon Coltrying to accomplish for lege. The team went eight four years. The Foresters innings with its opponent made the Midwest Confer- and lost 4-5. In the second ence Championship Tour- game, the Foresters played nament this season with Carroll College but could an aggressive offense and not gain any momentum and lost 2-7.

The Foresters ended by ending its regular sea- their season with a 15-17 son in the MWC at 5-3. The overall record and a 5-5 team needed Grinnell Col- MWC mark. The team lege to lose three games in placed second in the MWC orderfortheForesterstoearn