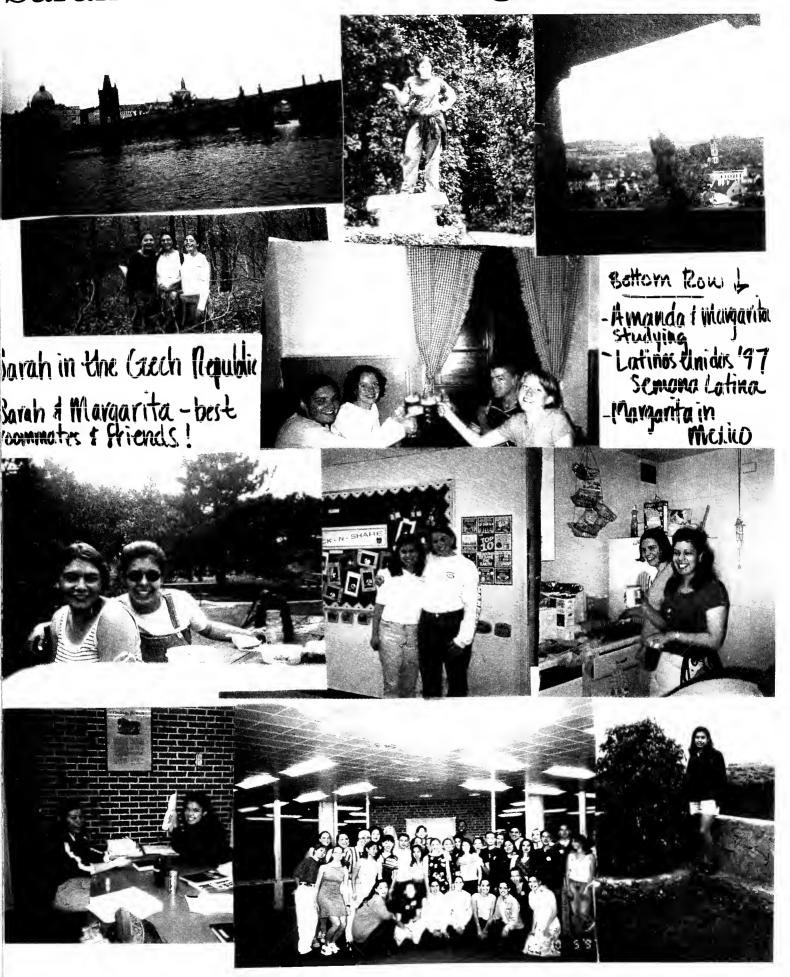

Andrew Schuman, Mike Sheehan, Katie Siebert, Sarah Simpson, Sarah Skelly, Erin Smith,

The three stages of a smile...

Roberts Hall freshmen residents and sophomore RA Jared Konie show Forester spirit in the 1999 Homecoming parade. There was an unfotunate accident involving Roberts' monkey, but he was able to safely enjoy the following weekend.



One more puff and Karen calls your mom...



Head Resident Cherish Galvin-Davis takes a study break to chat with TJ Hardaway.



Tough practice guys?





THE SEVEN STREETS

1) CELEBRATORY



WOOHOO! WE'RE DONE!!







SPRING 2000

3) SLEEPY





4) SURLY

HOW MUCH MORE OF THIS \*#!^ TILL GRADUATION!?



5) SENIORITIS



I'M OUTTA HERE!!



6) STRESSED (ESP. THESIS WRITERS)



7) CELEBRATORY (AGAIN)





#### Sarah Rutt

#### Margarita Vargas









Marina, thanks for four years of friendship...

and a big hug to all our dear friends that we did not have pictures of and THANKS to our most supportive families...

# kate keller



















daphne langdon

















### Karen Dougherty



Mary Castleman







#### David Richard Smith



Dad, Mom, Jennifer, and Melissa:
Thank you for all of the love and encouragement.
I love you guys very much. XXOO







Tricks of the trade!!!



I wonder if heavens got a ghetto?



California lovin' till we die



MELISSA KING & CREW



Road to POTUS



Jessica Wrubel

Becky Turner













Together roomates by chance...

# Vicki, Briena,









# Jessie & Mary





#### Hillary Wala

#### Kathy Gapinski



- Ssssssh!
- Farm country
- H's singing
- Spring Break 2000
  - PC B