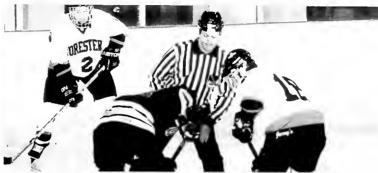

s.

They defeated College of cess as a building block.

The men's hockey team St. Scholastica to move on

Although the team lost the Milwaukee School of both of its games to UW-River Falls, the Foresters The Foresters played have set a precedence for competitively throughout future expectations for the

Lake Forest ended its Hockey Association Oppo-season with a 15-11-0 nents, defeating seven of overall record and a 7-7-0 NCHA record. The Forest-Lake Forest attained its ers look to accomplish goal of reaching the post- much more in the future, season NCHA playoffs. by using this season's suc-



Mark Falconi takes aim at the goal and scores.



Justin Howard saves the goal from being scored.





This Lake Forest player guards the puck from his opponent.

Dan Holmes prepares to face-off.



#### **SCOREBOARD**

| SCOREDOA                     | ND       |
|------------------------------|----------|
| OPPONENT                     | RESULT   |
| MILWAUKEE SCHOOL OF          |          |
| ENGINEERING                  | W, 7-3   |
| MILWAUKEE SCHOOL OF          |          |
| ENGINEERING                  | W, 7-2   |
| ST. NORBERT COLLEGE          | W, 1-0   |
| @ St. Norbert College        | L, 1-6   |
| @ UW-Eau Claire              | L, 3-4   |
| @ UW-Stevens Point           | L, 1-8   |
| @ Gustavus Adolphus Colleg   | e W, 5-4 |
| @ St. Olaf College           | L, 3-6   |
| MARIAN COLLEGE               | W, 10-   |
| @ Marian College             | W, 6-5   |
| UW-STEVENS POINT             | L, 1-6   |
| UW-EAU CLAIRE                | W, 7-4   |
| AUGSBURG COLLEGE