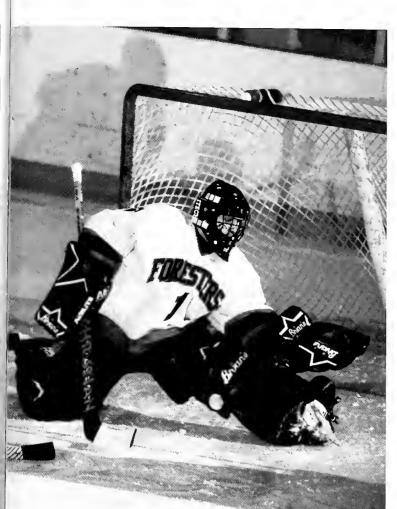

e 1999-2000 sea- in the post-season. son with a pair of wins over Engineering.

the season against their hockey team. Northern Collegiate the 14 teams.

They defeated College of cess as a building block.

The men's hockey team St. Scholastica to move on

Although the team lost the Milwaukee School of both of its games to UW-River Falls, the Foresters The Foresters played have set a precedence for competitively throughout future expectations for the

Lake Forest ended its Hockey Association Oppo-season with a 15-11-0 nents, defeating seven of overall record and a 7-7-0 NCHA record. The Forest-Lake Forest attained its ers look to accomplish goal of reaching the post- much more in the future, season NCHA playoffs. by using this season's suc-



Mark Falconi takes aim at the goal and scores.



Justin Howard saves the goal from being scored.





This Lake Forest player guards the puck from his opponent.

Dan Holmes prepares to face-off.



#### **SCOREBOARD**

| SCOREDOA                     | ND       |
|------------------------------|----------|
| OPPONENT                     | RESULT   |
| MILWAUKEE SCHOOL OF          |          |
| ENGINEERING                  | W, 7-3   |
| MILWAUKEE SCHOOL OF          |          |
| ENGINEERING                  | W, 7-2   |
| ST. NORBERT COLLEGE          | W, 1-0   |
| @ St. Norbert College        | L, 1-6   |
| @ UW-Eau Claire              | L, 3-4   |
| @ UW-Stevens Point           | L, 1-8   |
| @ Gustavus Adolphus Colleg   | e W, 5-4 |
| @ St. Olaf College           | L, 3-6   |
| MARIAN COLLEGE               | W, 10-   |
| @ Marian C