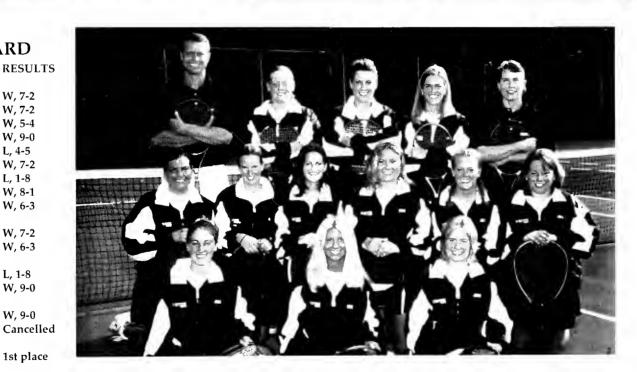

D**

**OPPONENT** 

Tournament

| @ Dominican          |          |
|----------------------|----------|
| University           | W, 7-2   |
| Knox College         | W, 7-2   |
| Grinnell College     | W, 5-4   |
| @ Illinois College   | W, 9-0   |
| @ Beloit College     | L, 4-5   |
| Concordia University | W, 7-2   |
| @ Carthage College   | L, 1-8   |
| Elmhurst College     | W, 8-1   |
| @ Aurora University  | W, 6-3   |
| @ Lawrence Univer-   |          |
| sity                 | W, 7-2   |
| @ Ripon College      | W, 6-3   |
| College of Lake      |          |
| County               | L, 1-8   |
| Carroll College      | W, 9-0   |
| North Central        |          |
| College              | W, 9-0   |
| @ UW-Whitewater      | Cancelle |
| MWC Championship     |          |

1st place



Jamie Irons, Elizabeth King, Angie Kral, Vanessa Lindsay, Krysten Ogrizovich, Jacki Pieczkiewicz, Kendra Reilly, Robyn Slater, Shannon Sobieski, Shelby Surfas

Junior Amanda Taylor blocks her Wheaton opponent.

Senior co-captains Mary Gerke and Jessie Griffin anticipate the serve at the National Tournament.





# Volleyball

The volleyball team had a ship in two years.

By winning conference, Foresters earned a number ence play. six seed.

in the Midwest Region.

In the second round, Lake victorious season in 1999 by Forest was knocked out despite winning their second Mid-pushing number two seed west Conference Champion- Mount St. Joe College to a fivegame match.

Compiling a 19-11 record, the they earned their first auto- Foresters improved throughout matic bid to the Division III the