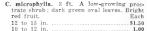

| ~~ | ~~~~~ | ~~~    |

Camellia thea—see Thea sinensis. CERASUS caroliniana. See Laurocerasus.



Cleyera

### CLEYERA

Cleyera ochnacea (C. japonica). 20 ft. A slow-growing plant. New foliage reddish, turning a glossy green. Small, delightfully fragrant, creamy white blossoms in June, followed by showy red fruits which are retained all winter.

Thrives in full sun or partial shade.

|    |    |    |     | Each   |
|----|----|----|-----|--------|
| 18 | to | 24 | in. | \$3.00 |
| 12 | to | 18 | in. |        |
|    |    |    |     |        |

### COTONEASTER

|            | Spreading    | evergree | n with | scal- |
|------------|--------------|----------|--------|-------|
| sion.      | 3/8-in. long |          |        | Each  |
| 24 to 30 i | n<br>n       |          |        | 3.00  |



### ELAEAGNUS—Japan Oleaster

Elaeagnus pungens. 10 to 15 ft. Leaves Z to 4 inches long, very dark green above, silvery beneath; margin of leaf undulating. Creamy white, fragrant flowers produced in November. A beautiful shrub. 2-3 ft. Excellent for shady situations.



Elaeagnus Fruitlandi

E. pungens Fruitlandi. 10 to 15 ft. A variety originated at our Nursery. Evidently a cross of E. macrophylla and E. pungens simoni. Leaves large, pointed, beautiful silvery beneath. This is a very fine addition to our broad-leaved evergreens. 15-18 in, to 3-4 ft.

### ANOTHER FRUITLAND ORIGINATION

E. pungens reflexa (Climbing Elaeagnus). 10 to 15 ft. Will climb to top of fences and unsightly trees, making a dense screen. Birds delight to nest in these plants. Fragrant blossoms in November, followed