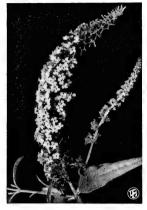

### BUDDLEIA-Butterfly Bush

- Buddleia charming. Lovely lavender-pink blooms in late summer.
- B. davidi magnifica (Oxeye Butterfly Bush). 8 ft. Flowers a deep violet. Plant is a tall grower, and blooms from June until frost.
- B. dubonnet. Large wine-colored spikes of flowers all summer.
- B. Ile de France. Thick flower spikes 6 to 9 inches long. Rosy-purple with deep violet suffusion. Fragrant.