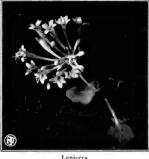

### LONICERA-Honevsuckle

|          | fragrantissima  |             |         |
|----------|-----------------|-------------|---------|
| suckle). | 8 ft. Sweet-sce | nted pinki: | h-white |
| flowers  | in January.     | Each        | 10      |
| 4 to 5   | ft              | \$1.25      |         |
| 3 to 4   | ft              | 1.00        | \$9.00  |
| 0 4- 0   | 0.1             | 7.5         | 0.00    |

Climbing Honeysuckle-See page 44.

Meratia