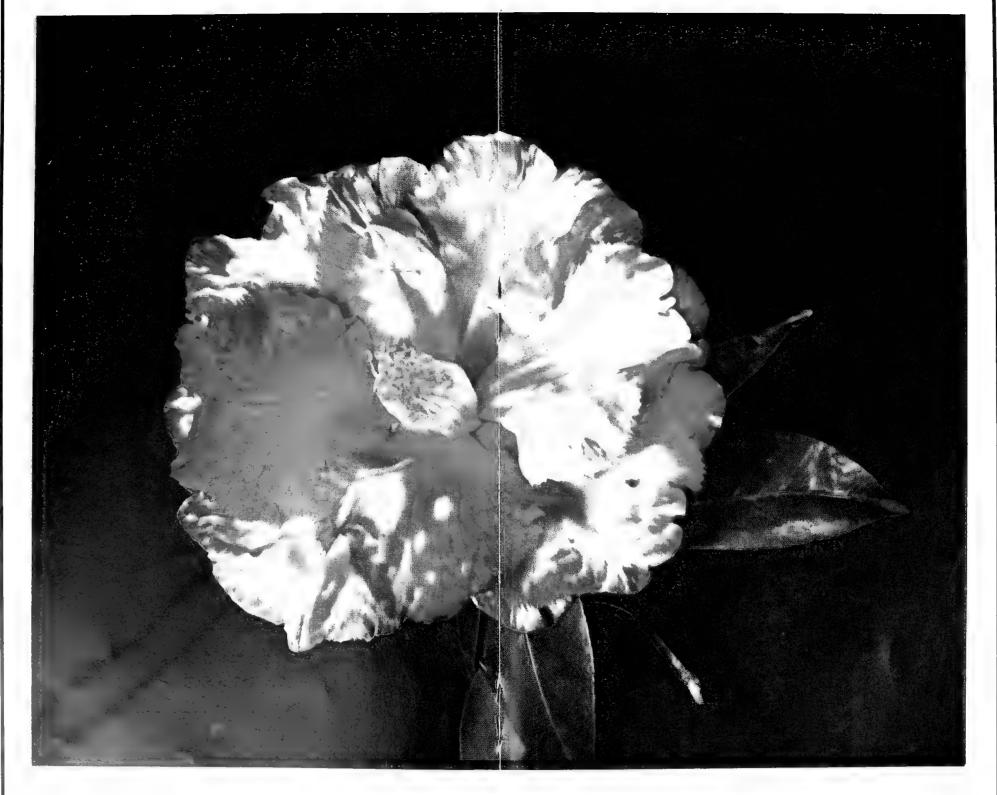

es. 12-15 in., 24-30 in., 30-36 in.
Virgin's Blush. Imbricated white, delicately washed with faintest pink, having short petaloids and stamens in center. Mediumsize flower. 3-4 ft.

White Empress. (E-MS). Very large, semidouble, pure white, but mass of stamens give yellowish glow in center. 12-15 in., 18-24 in., 30-36 in., 3-4 ft.

### PRICES OF ABOVE GRAFTS

| 8-12    | in. | \$<br>5.00 |
|---------|-----|------------|
| 12-15   | in. | <br>6.50   |
| 15 - 18 | in. | <br>7.50   |
| 18-24   | in. | <br>10.00  |
| 24 - 30 | in. | <br>12.50  |
| 30-36   | in. | <br>15.00  |
| 3- 4    | ft. | <br>17.50  |

### WE MAINTAIN A LANDSCAPE SERVICE CAPABLE OF DESIGNING AND EXECUTING THE SIMPLEST TO THE MOST ELABORATE OF LAYOUTS.



Camellia Japonica GIGANTEA



Camellia VILLE DE



Japonica NANTES



Camellia Japonica
VILLE DE NANTES





ORDER A CAMELLIA TODAY AND SOON YOU, TOO, WILL BE ENJOYING THE EXQUISITE SIGHT OF A BLOSSOM IN YOUR GARDEN



IMBRICATA RUBRA PLENA

### LIST OF LIMITED GRAFTS

PRICES AND SIZES ON REQUEST

George Williams

Madge Miller

Magnoliaeflora

Magarete Hertrich

Ada Hewitt Albug Anne Sydenstricker Ballerina Betty Boardman Var. Big Beauty Carol Compton Crusader Daikagura Red E. H. Folk Eleanor McCrady Elizabeth Boardman Emma Etienne de Bore Eugene Lize Fantasy F. G. 2 F. G. Oldevig Finlandia Rosea Flame Var. Florence Stratton Frizzle White Galilee Var.

Gen. Geo. Patton

Gigantea Gigantea Alba Glen 40 Gov. Earl Warren High Hat James Allen J. C. Williams Jenny Jones Jim Goldman Kagiri King Lear Lady Charlotte Lady Mary Cromartie Var. Lawrence Walker Letitia