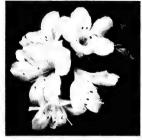

er. Midseason, medium height, semispreading, brilliant red, with darker blotch. 15-18 in., 18-24 in.

Fashion. Hose-in-hose, salmon pink. 6-8 in. to 10-12 in., 15-18 in., 18-24 in. See cut, page 18.

Gaiety. Late, medium height, rather spreading, bright clear pink, with rather heavy blotch of deep rose-red. 8-10 in, to 12-15 in., 18-24 in., 2-3 ft.

Glamour. Late, medium height, spreading. Very brilliant rose-red. 10-12 in., 12-15 in., 18-24 in., 2-3 ft.

Greeting, Midseason, Medium height, rather spreading, very floriferous coral rose. Edges of lobes somewhat wavy. 15-18 in. to 2-3 ft.

Joya. Late, medium height, large-flowered rose-pink. 2-3 ft. only.

Picador. Midseason, moderate height, rather spreading. Brilliant orange-red. 12-15 in. to 18-24 in.

### Azaleas HAVE YEAR-ROUND BEAUTY



APPLE BLOSSOM



SALMON QUEEN



MME. DOMINIQUE VERVAENE



FLAME



CORAL BELLS



SNOW

### Azaleas CANNOT BE SURPASSED FOR BRILLIANCE OF COLOR



HINODEGIRI



HINOMAYO



FASHION



MME. PERICAT



PINK PEARL



LAWSAL (Pride of Summerville)

### MACRANTHA HYBRIDS

Bunkwa. Giant-sized, peach or salmon color with pure white center. Late bloomer. Compact grower. Good. 6-8 in, to 10-12 in.

Gunbi. Light cherry-pink with salmon-red variegations. Large flower-fringed petals. 6-8 in., 8-10 in.

Gunrei. Large, flesh-pink, sometimes striped rose. 6-8 in., 8-10 in.

How-raku. Large, variable white and pink. Sometimes solid salmon-rose. 8-10 in. to 12-15 in.

Kow-Koku. Very large, snow-white with some salmon or crimson variegation. 12-15 in. to 18-24 in.

Mai-Hime. Always very attractive, even