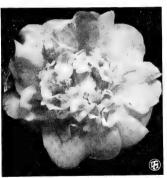

with golden stamens interspersed with inner petaloids, outer petals pointed giving star formation. Slow grower. 8-12 in. to 30-36

Rev. John Bennett. (L). Large semi-double salmon-pink with pale lighter markings, almost white, radiating from throat. Distinct coloring. Valuable. 8-12 in.

Salmon Beauty. Semi-double, medium-large salmon-pink, 18-24 in.

| RICES | G  | RO | JP NO. 3 | Each   |
|-------|----|----|----------|--------|
| 8     | to | 12 | in       | \$2.50 |
| 12    | to | 15 | in       | 3.00   |
| 15    | to | 18 | in       | 3.50   |
| 18    | to | 24 | in       | 4.50   |
|       |    |    |          |        |

### GROUP NO. 4

Benten. (MS). Large, single red. 24-30 in., 30-36 in.

Candidissima. (L). Imbricated, white, 8-12 in., 12-15 in.

Chandleri Elegans. See Elegans.



Elegans (Chandler)

Church Pink. (MS). Semi-double pink. Large flower. 8-12 in., 18-24 in.

Claudia Lea. (MS). Medium size, single. Delicate pink. 8-12 in., 12-15 in.

Cleopatra. (E). Double red, splotched white. Extra fine. 8-12 in., 12-15 in., 24-30 in. See colored cut, page 36.

Cliveana. (E). Peonyform, solid pink. 8-12 in., 15-18 in., 18-24 in.

Countess of Orkney. (Apple Blossom; Youtz; Americana; McKinsey Var.; Maid of Orleans). (MS). White streaked rose. Large, rose-formed double. Slow, compact growth. 12-15 in.

### CAMELLIA JAPONICAS—Continued

Comtesse Canarii. (L). Imbricated salmonpink, with slight touch of white. 4-inch bloom of lovely color. Heavy bloomer. 24-30 in.

Doctor Lee. (MS). Large, semi-double, bright red. 8-12 in

Debutante. (Sara C. Hastie). (E). Peonyform, del