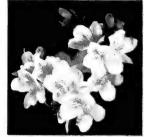

dium height, semispreading, brilliant red, with darker blotch. 15-18 in., 18-24 in.

Fashion. Hose-in-hose, salmon pink. 6-8 in. to 10-12 in., 15-18 in., 18-24 in. See cut, page 18.

Gaiety. Late, medium height, rather spreading, bright clear pink, with rather heavy blotch of deep rose-red. 8-10 in, to 12-15 in., 18-24 in., 2-3 ft.

Glamour. Late, medium height, spreading. Very brilliant rose-red. 10-12 in., 12-15 in., 18-24 in., 2-3 ft.

Greeting, Midseason, Medium height, rather spreading, very floriferous coral rose. Edges of lobes somewhat wavy. 15-18 in. to 2-3 ft.

Joya. Late, medium height, large-flowered rose-pink. 2-3 ft. only.

Picador. Midseason, moderate height, rather spreading. Brilliant orange-red. 12-15 in. to 18-24 in.

### Azaleas HAVE YEAR-ROUND BEAUTY



APPLE BLOSSOM



SALMON QUEEN



MME. DOMINIQUE VERVAENE



FLAME



CORAL BELLS



SNOW

### Azaleas CANNOT BE SURPASSED FOR BRILLIANCE OF COLOR



HINODEGIRI



HINOMAYO



FASHION



MME. PERICAT



PINK PEARL



LAWSAL (Pride of Summerville)

### MACRANTHA HYBRIDS

Bunkwa. Giant-sized, peach or salmon color with pure white center. Late bloomer. Compact grower. Good. 6-8 in, to 10-12 in.

Gunbi. Light cherry-pink with salmon-red variegations. Large flower-fringed petals. 6-8 in., 8-10 in.

Gunrei. Large, flesh-pink, sometimes striped rose. 6-8 in., 8-10 in.

How-raku. Large, variable white and pink. Sometimes solid salmon-rose. 8-10 in. to 12-15 in.

Kow-Koku. Very large, snow-white with some salmon or crimson variegation. 12-15 in. to 18-24 in.

Mai-Hime. Always very attractive, even though colors va