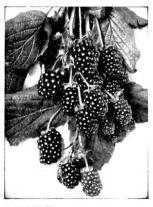

### BLACKBERRIES

Blackberries do their best in a strong loam. Fertilizers containing a good proportion of potash are the most desirable. To prevent rust, spray with copper-sulphate solution during fall and winter, and with Bordeaux Mixture (4-6-50) during spring and summer. The rows should be 6 to 8 ft. apart and the plants from 3 to 4 ft. in the row. Apply fertilizer during the late winter and give shallow and constant cultivation