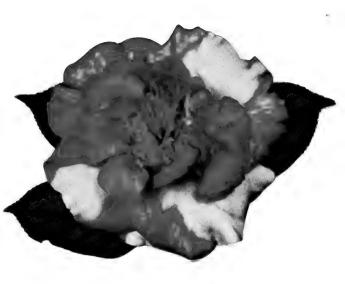

pink. Formation similar to Lady Clare. 4-5 ft., 5-6 ft.

Ville de Nantes. 12-15 in., 24-30 in., 30-36 in.
Virgin's Blush. Imbricated white, delicately washed with faintest pink, having short petaloids and stamens in center. Mediumsize flower. 3-4 ft.

White Empress. (E-MS). Very large, semidouble, pure white, but mass of stamens give yellowish glow in center. 12-15 in., 18-24 in., 30-36 in., 3-4 ft.

### PRICES OF ABOVE GRAFTS

| 8-12    | in. | \$<br>5.00 |
|---------|-----|------------|
| 12-15   | in. | <br>6.50   |
| 15 - 18 | in. | <br>7.50   |
| 18-24   | in. | <br>10.00  |
| 24 - 30 | in. | <br>12.50  |
| 30-36   | in. | <br>15.00  |
| 3- 4    | ft. | <br>17.50  |

### WE MAINTAIN A LANDSCAPE SERVICE CAPABLE OF DESIGNING AND EXECUTING THE SIMPLEST TO THE MOST ELABORATE OF LAYOUTS.



Camellia Japonica GIGANTEA



Camellia VILLE DE



Japonica NANTES



Camellia Japonica
VILLE DE NANTES





ORDER A CAMELLIA TODAY AND SOON YOU, TOO, WILL BE ENJOYING THE EXQUISITE SIGHT OF A BLOSSOM IN YOUR GARDEN



IMBRICATA RUBRA PLENA

### LIST OF LIMITED GRAFTS

PRICES AND SIZES ON REQUEST

George Williams

Madge Miller

Magnoliaeflora

Magarete Hertrich

Ada Hewitt Albug Anne Sydenstricker Ballerina Betty Boardman Var. Big Beauty Carol Compton Crusader Daikagura Red E. H. Folk Eleanor McCrady Elizabeth Boardman Emma Etienne de Bore Eugene Lize Fantasy F. G. 2 F. G. Oldevig Finlandia Rosea Flame Var. Florence Stratton Frizzle White Galilee Var.

Gen. Geo. Patton

Gigantea Gigantea Alba Glen 40 Gov. Earl Warren High Hat James Allen J. C. Williams Jenny Jones Jim Goldman Kagiri King