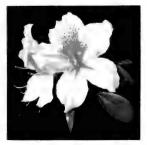

dium height, rather spreading, bright clear pink, with rather heavy blotch of deep rose-red. 8-10 in, to 12-15 in., 18-24 in., 2-3 ft.

Glamour. Late, medium height, spreading. Very brilliant rose-red. 10-12 in., 12-15 in., 18-24 in., 2-3 ft.

Greeting, Midseason, Medium height, rather spreading, very floriferous coral rose. Edges of lobes somewhat wavy. 15-18 in. to 2-3 ft.

Joya. Late, medium height, large-flowered rose-pink. 2-3 ft. only.

Picador. Midseason, moderate height, rather spreading. Brilliant orange-red. 12-15 in. to 18-24 in.

### Azaleas HAVE YEAR-ROUND BEAUTY



APPLE BLOSSOM



SALMON QUEEN



MME. DOMINIQUE VERVAENE



FLAME



CORAL BELLS



SNOW

### Azaleas CANNOT BE SURPASSED FOR BRILLIANCE OF COLOR



HINODEGIRI



HINOMAYO



FASHION



MME. PERICAT



PINK PEARL



LAWSAL (Pride of Summerville)

### MACRANTHA HYBRIDS

Bunkwa. Giant-sized, peach or salmon color with pure white center. Late bloomer. Compact grower. Good. 6-8 in, to 10-12 in.

Gunbi. Light cherry-pink with salmon-red variegations. Large flower-fringed petals. 6-8 in., 8-10 in.

Gunrei. Large, flesh-pink, sometimes striped rose. 6-8 in., 8-10 in.

How-raku. Large, variable white and pink. Sometimes solid salmon-rose. 8-10 in. to 12-15 in.

Kow-Koku. Very large, snow-white with some salmon or crimson variegation. 12-15 in. to 18-24 in.

Mai-Hime. Always very attractive, even though colors vary from light purple or rose to reddish-purple on milky-white ground. Single flower. Very hardy. 12-15 in. to 18-24 in.

Seigetsu. Late, tall, white, edged pink. Very lovely. Color may vary to lilac-