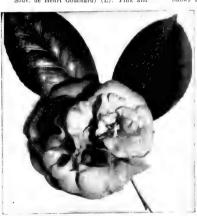

creped petals; stamens prominent. Very large flower. A rugged variety which will succeed under adverse conditions. 8-12 in., 15-18 in.

Lady de Saumerez. (Tricolor Folki). (MS). Same as Tricolor, except that the white variegation is in blotches rather than stripes. 12-15 in.

Latifolia. (Superbissima; Fanny Bolis) (L). Formerly listed as Leana Superba, Handsome foliage. Blossoms quite large; semidouble; bright red, occasionally blotched white; conspicuous stamens. 8-12 in.

Leucantha. (MS). Semi-double white with prominent stamens in center. Similar in formation and growth to Tricolor. 12-15 in, to 18-24 in.

Madam Cochet. (MS). Semi-double, pink and white. 18-24 in.

Marchioness of Exter. (MS). Peony-form, light pink, and white. Ofttimes solid pink. Shows some purple in center. 8-12 in.



Latifolia (Camellia)

### Camellia Show Dates

Jan. 5-6-Albany, Ga.

Jan. 12-13— Cordele, Ga.

Jan. 19-20-Waycross, Ga.

Jan. 19-20—Thomasville, Ga. Jan. 19-20—Lake Charles.

La.

Jan. 19-20—Slidell, La. Jan. 19-20—Moncks Corner.

S. C.

Jan. 25-Biloxi, Miss.

Jan. 26-27—Jacksonville. Fla.

Feb. 2-3—Augusta, Ga.

Feb. 9-10—Savannah, Ga. Feb. 16-17—Macon, Ga.

Feb. 16-17—Jackson, Miss.

Feb. 20-Marshallville, Ga.

Mar. 1-2—Greenville, S. C.

### CAMELLIA JAPONICAS—Continued

Mathilda. (L). Imbricated, duchess pink. 18-24 in.

Monarch. (Honeur d'Amerique; Red Ball.) (L). Peony-form, deep pink, often spotted white. One of the most handsome camellias. Blossoms often measure 6 in. across. Formerly listed as Gunelli. 8-12 in.

Monjisu Red. (L). Semi-double red of medium size. 15-18 in.

Monjis