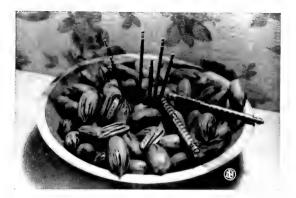

### PECANS

Plant pecans 50 to 60 feet apart, according to soil, which should be good.

A sour soil will kill or injure the trees and never be satisfactory. To get crops, you must cultivate, fertilize, and properly prune the trees. Our trees, if properly cared for, should bear in five years, bear paying crops at eight years, and should produce 16-20 pounds of nuts per tree at 10 years.