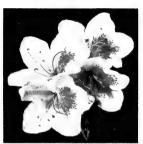

ispreading, brilliant red, with darker blotch. 15-18 in., 18-24 in.

Fashion. Hose-in-hose, salmon pink. 6-8 in. to 10-12 in., 15-18 in., 18-24 in. See cut, page 18.

Gaiety. Late, medium height, rather spreading, bright clear pink, with rather heavy blotch of deep rose-red. 8-10 in, to 12-15 in., 18-24 in., 2-3 ft.

Glamour. Late, medium height, spreading. Very brilliant rose-red. 10-12 in., 12-15 in., 18-24 in., 2-3 ft.

Greeting, Midseason, Medium height, rather spreading, very floriferous coral rose. Edges of lobes somewhat wavy. 15-18 in. to 2-3 ft.

Joya. Late, medium height, large-flowered rose-pink. 2-3 ft. only.

Picador. Midseason, moderate height, rather spreading. Brilliant orange-red. 12-15 in. to 18-24 in.

### Azaleas HAVE YEAR-ROUND BEAUTY



APPLE BLOSSOM



SALMON QUEEN



MME. DOMINIQUE VERVAENE



FLAME



CORAL BELLS



SNOW

### Azaleas CANNOT BE SURPASSED FOR BRILLIANCE OF COLOR



HINODEGIRI



HINOMAYO



FASHION



MME. PERICAT



PINK PEARL



LAWSAL (Pride of Summerville)

### MACRANTHA HYBRIDS

Bunkwa. Giant-sized, peach or salmon color with pure white center. Late bloomer. Compact grower. Good. 6-8 in, to 10-12 in.

Gunbi. Light cherry-pink with salmon-red variegations. Large flower-fringed petals. 6-8 in., 8-10 in.

Gunrei. Large, flesh-pink, sometimes striped rose. 6-8 in., 8-10 in.

How-raku. Large, variable white and pink. Sometimes solid salmon-rose. 8-10 in. to 12-15 in.

Kow-Koku. Very large, snow-white with some salmon or crimson variegation. 12-15 in. to 18-24 in.

Mai-Hime. Always very attractive, even though colors vary from light pu