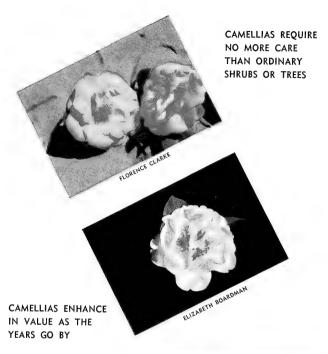

|      |     |      |      |       |      |         |

### OUERCUS-Oak

Quercus glauca (Japanese Evergreen Oak.)
20 to 50 ft. Without doubt, this is one of
the most beautiful evergreen oaks ever introduced. Thrives in almost any soil. Medium growth. Each
3 to 4 ft. \$3.00
2 to 3 ft. 2.00



Pittosporum tobira

| Q. virginiana (Live | Oak). 20 to 50 ft. The |
|---------------------|------------------------|
| native Evergreen    | Oak of the South. Tall |
| growing.            | Each                   |
| 71 · 0 · 0 ·        |                        |

### RAPHIOLEPIS-Japanese Hawthorn

Raphiolepis umbellata (japonica). 10-12 ft.
Handsome bright green foliage. Dense
clusters of white flowers in spring followed
by black fruit. Each
12 to 15 in. \$1.75
10 to 12 in. 1.25



Raphiolepis



THERE ARE AVAILABLE COLORS, COMBINATIONS, AND FORMS TO SUIT YOUR TASTE



SWEET! VERA



NOICO RETTONI

### Camellias . . .

ARE TRULY

Gems of a winter garden



RADIATION





CLEOPATRA

### ROSMARINUS-Rosemary

Rosmarinus officinalis. 4 ft. A shrubby evergreen with blue flowers borne in the axils of the leaves. One of the old favorites among aromatic shrubs. Will be cut back to 6 inches to facilitate transplanting.

|   |     | Each   | 10     |
|---|-----|--------|--------|
| 2 | yr. | \$1.00 | \$7.50 |

### SERISSA

| Serissa | foetida  | . 2 ft. | Leaves   | rather | leathery  |
|---------|----------|---------|----------|--------|-----------|
| and     | having   | white   | flowers. | . Desi | rable for |
| indoo   | or cultu | re. Dw  | arf gro  | wing.  | Each      |
|         |