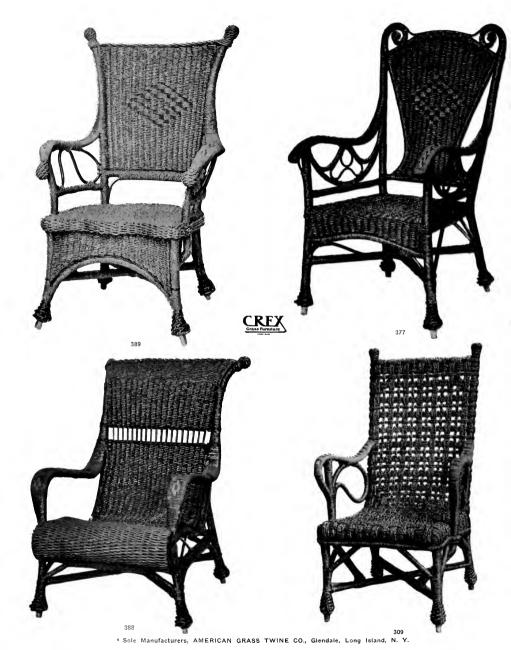

Sole Manufacturers, AMERICAN GRASS TWINE CO., Glendale, Long Island. N. Y.

Sole Manufacturers, AMERICAN GRASS TWINE CO., Glendale, Long Island, N. Y.

Sole Manufacturers, AMERICAN GRASS TWINE CO., Glendale, Long Island, N. Y.