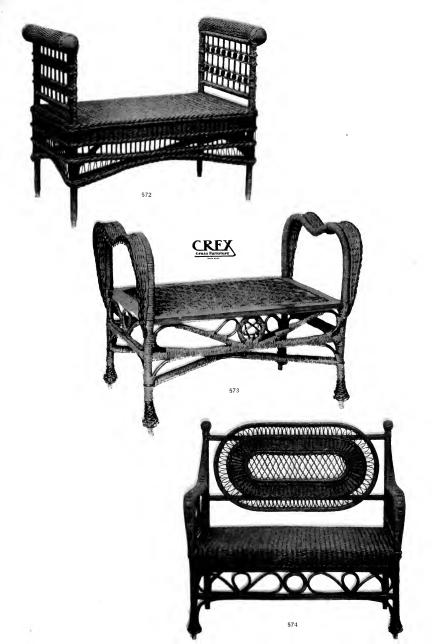

## CREX Grass Furniture

Sole Manufacturers, AMERICAN GRASS TWINE CO., Glendale, Long Island, N. Y.

Sole Manufacturers, AMERICAN GRASS TWINE CO., Glendale, Long Island, N. Y.

DEV

Sole Manufacturers, AMERICAN GRASS TWINE CO., Glendale, Long Island, N. Y.