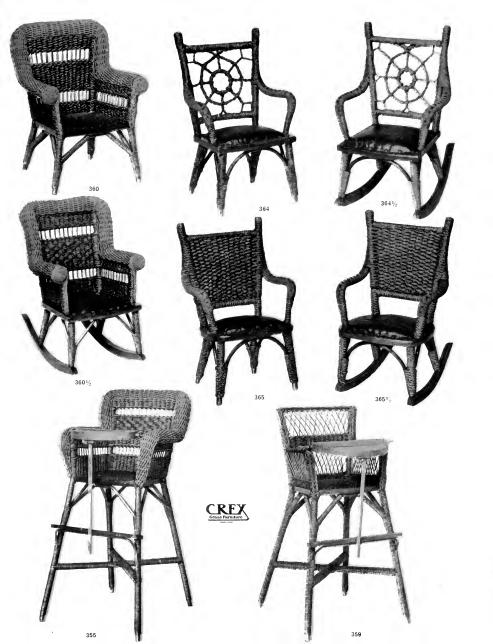

Sole Manufacturers, AMERICAN GRASS TWINE CO., Glendale, Long Island, N. Y.

Sole Manufacturers, AMERICAN GRASS TWINE CO., Glendale, Long Island, N. Y.

101/2

41/2

Sole Manufacturers, AMERICAN GRASS TWINE CO., Glendale, Long Island, N. Y.

 $$6\frac{1}{2}$$  Sole Manufacturers, AMERICAN GRASS TWINE CO., Glendale, Long Island, N. Y.

CRF. Grass Parrietu

265 1/2

Sole Manufacturers, AMERICAN GRASS TWINE CO., Glendale, Long Island, N. Y.

521/2

Sole Manufacturers, AMERICAN GRASS TWINE CO., Glendale, Long Island, N. Y.