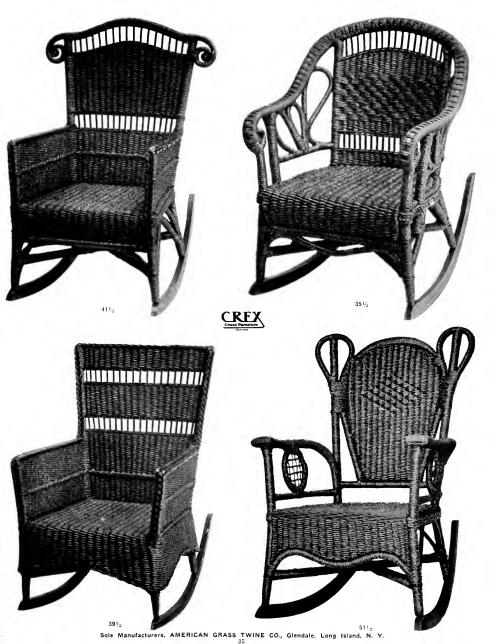

## CREX Grass Purniture

Sole Manufacturers, AMERICAN GRASS TWINE CO., Glendale, Long Island, N. Y.

Sole Manufacturers, AMERICAN GRASS TWINE CO., Glendale, Long Island, N. Y.