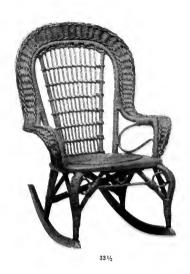

 $$6\frac{1}{2}$$  Sole Manufacturers, AMERICAN GRASS TWINE CO., Glendale, Long Island, N. Y.

CRF. Grass Parrietu

265 1/2

Sole Manufacturers, AMERICAN GRASS TWINE CO., Glendale, Long Island, N. Y.

521/2

Sole Manufacturers, AMERICAN GRASS TWINE CO., Glendale, Long Island, N. Y.