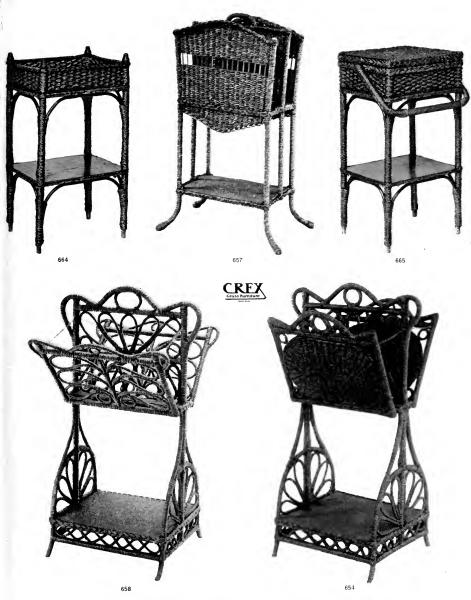

CREX Grass Furniture

Sole Manufacturers, AMERICAN GRASS TWINE CO., Glendale, Long Island, N. Y.

CREX Grass Furniture

806, 807, 808

901, 902.

Sole Manufacturers, AMERICAN GRASS TWINE CO., Glendale, Long Island, N. Y.