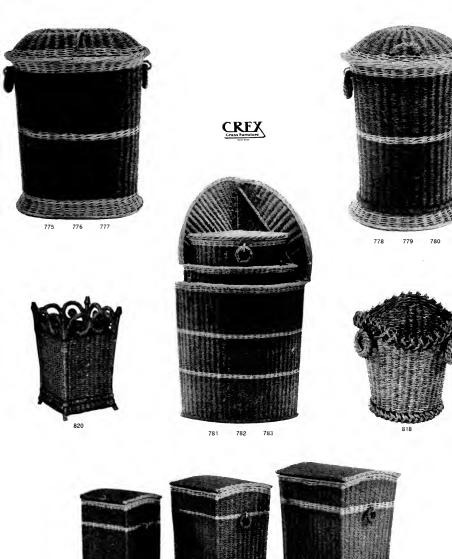

CREX Grass Furniture

Sole Manufacturers, AMERICAN GRASS TWINE CO., Glendale, Long Island, N. Y.

CREX Grass Furniture

806, 807, 808

901, 902.

Sole Manufacturers, AMERICAN GRASS TWINE CO., Glendale, Long Island, N. Y.