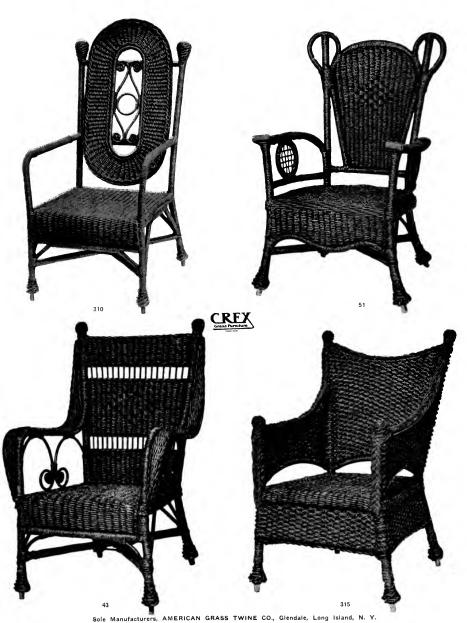

Sole Manufacturers, AMERICAN GRASS TWINE CO., Glendale, Long Island. N. Y.

Sole Manufacturers, AMERICAN GRASS TWINE CO., Glendale, Long Island, N. Y.

Sole Manufacturers, AMERICAN GRASS TWINE CO., Glendale, Long Island, N. Y.