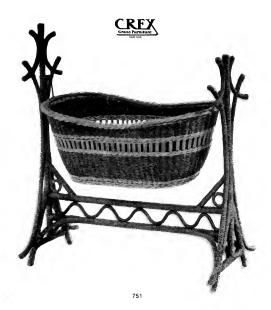

 $$6\frac{1}{2}$$  Sole Manufacturers, AMERICAN GRASS TWINE CO., Glendale, Long Island, N. Y.

CRF. Grass Parrietu

265 1/2

Sole Manufacturers, AMERICAN GRASS TWINE CO., Glendale, Long Island, N. Y.

521/2

Sole Manufacturers, AMERICAN GRASS TWINE CO., Glendale, Long Island, N. Y.