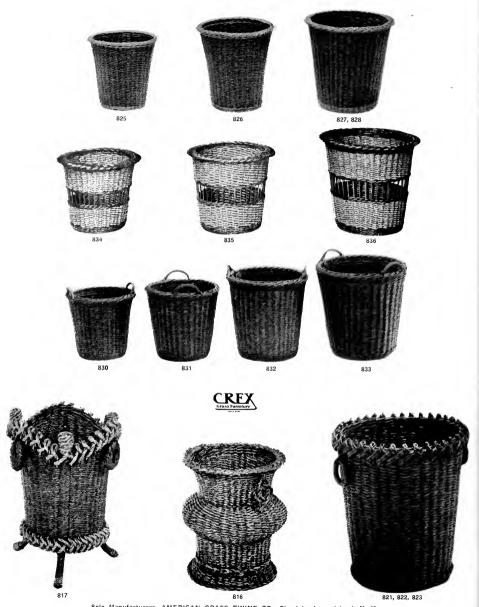

CREX Grass Furniture

Sole Manufacturers, AMERICAN GRASS TWINE CO., Glendale, Long Island, N. Y.

CREX Grass Furniture

806, 807, 808

901, 902.

Sole Manufacturers, AMERICAN GRASS TWINE CO., Glendale, Long Island, N. Y.