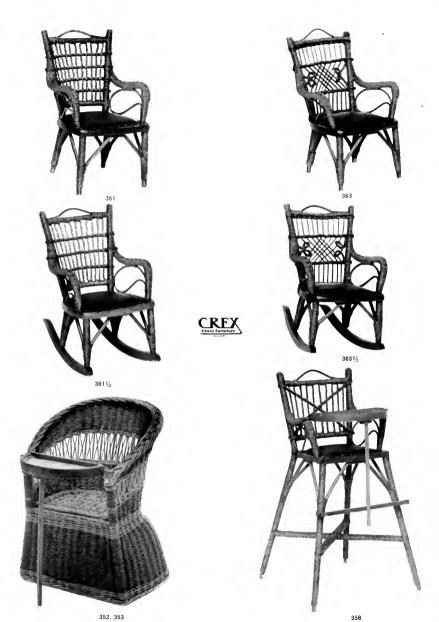

 $$6\frac{1}{2}$$  Sole Manufacturers, AMERICAN GRASS TWINE CO., Glendale, Long Island, N. Y.

CRF. Grass Parrietu

265 1/2

Sole Manufacturers, AMERICAN GRASS TWINE CO., Glendale, Long Island, N. Y.

521/2

Sole Manufacturers, AMERICAN GRASS TWINE CO., Glendale, Long Island, N. Y.