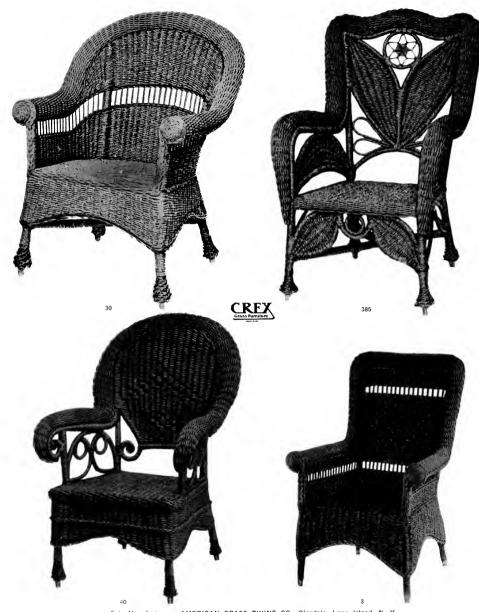

Sole Manufacturers, AMERICAN GRASS TWINE CO., Glendale, Long Island, N. Y.

Sole Manufacturers, AMERICAN GRASS TWINE CO., Glendale, Long Island, N. Y.

Sole Manufacturers, AMERICAN GRASS TWINE CO., Glendale, Long Island, N. Y.

Sole Manufacturers, AMERICAN GRASS TWINE CO., Glendale, Long Island, N. Y.

Sole Manufacturers, AMERICAN GRASS TWINE CO., Glendale, Long Island, N. Y.

101/2

41/2

Sole Manufacturers, AMERICAN GRASS TWINE CO., Glendale, Long Island, N. Y.