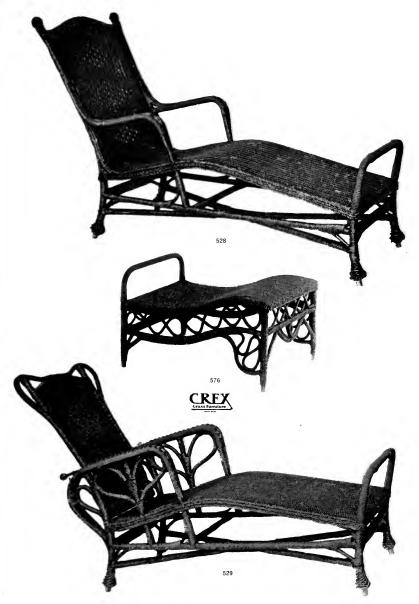

CREX Grass Furniture

Sole Manufacturers, AMERICAN GRASS TWINE CO., Glendale, Long Island, N. Y.

CREX Grass Furniture

806, 807, 808

901, 902.

Sole Manufacturers, AMERICAN GRASS TWINE CO., Glendale, Long Island, N. Y.