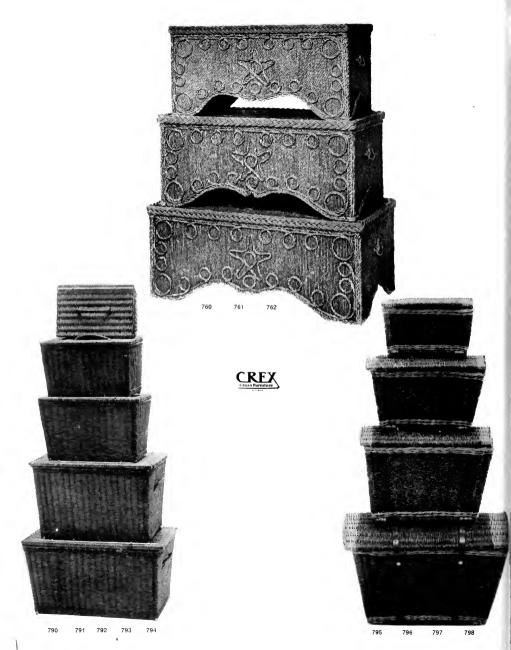

CREX Grass Furniture

Sole Manufacturers, AMERICAN GRASS TWINE CO., Glendale, Long Island, N. Y.

CREX Grass Furniture

806, 807, 808

901, 902.

Sole Manufacturers, AMERICAN GRASS TWINE CO., Glendale, Long Island, N. Y.