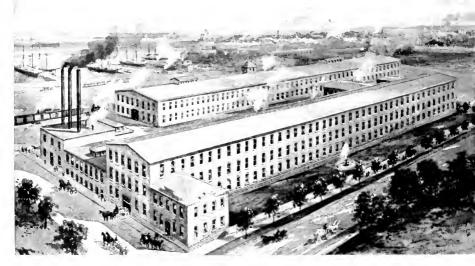

The immense plants at St. Paul, Minn.; Glendale, Long Island; West Superior, Wis.; and Oshkosh, Wis., are herewith shown in illustration, as well as views of apartments appropriately fitted.

We would, however, call particular attention to the latest addition, viz.: the one now about completed, and situated at Glendale, Long Island, N. Y.

May the association be a pleasant and profitable one.

Respectfully,

AMERICAN GRASS TWINE CO.

FACTORY AT ST. PAUL. MINN.

FACTORY AT GLENDALE, LONG ISLAND, N. Y.

FACTORY AT OSHKOSH, WIS.

FACTORY AT WEST SUPERIOR, WIS.