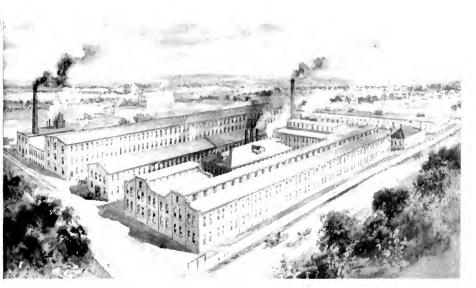

Together with the cuts of sofas, chairs, and general home fitments, you will note that we have added illustrations of the several factories where the goods are made, and in which you are interested, as are we.

These in turn will attract your customers, should you casually call attention to them, for they, like ourselves, are ofttimes interested in the sources of supply, both as to their character and stability.

The immense plants at St. Paul, Minn.; Glendale, Long Island; West Superior, Wis.; and Oshkosh, Wis., are herewith shown in illustration, as well as views of apartments appropriately fitted.

We would, however, call particular attention to the latest addition, viz.: the one now about completed, and situated at Glendale, Long Island, N. Y.

The size, capacity and fittings of this plant are in keeping with the possibilities which its location affords, opportunity suggests, and business calls for, and has the very latest in machinery, equipment, railroad facilities, storage, etc., which experience has shown will be of great benefit, and assure economical production and practical results.

May the association be a pleasant and profitable one.

Respectfully,

AMERICAN GRASS TWINE CO.

FACTORY AT ST. PAUL. MINN.

FACTORY AT GLENDALE, LONG ISLAND, N. Y.

FACTORY AT OSHKOSH, WIS.

FACTORY AT WEST SUPERIOR, WIS.