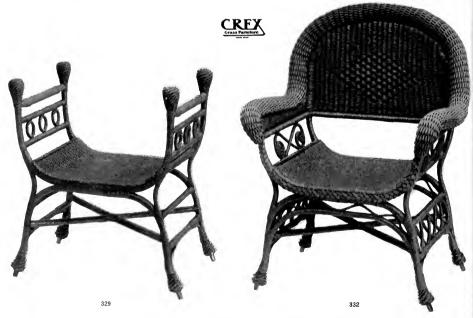

 $$6\frac{1}{2}$$  Sole Manufacturers, AMERICAN GRASS TWINE CO., Glendale, Long Island, N. Y.

CRF. Grass Parrietu

265 1/2

Sole Manufacturers, AMERICAN GRASS TWINE CO., Glendale, Long Island, N. Y.

521/2

Sole Manufacturers, AMERICAN GRASS TWINE CO., Glendale, Long Island, N. Y.

CPI

Sole Manufacturers, AMERICAN GRASS TWINE CO., Glendale, Long Island, N. Y.

Sole Manufacturers, AMERICAN GRASS TWINE CO., Glendale, Long Island, N. Y.

Sole Manufacturers, AMERICAN GRASS TWINE CO., Glendale, Long Island, N. Y.