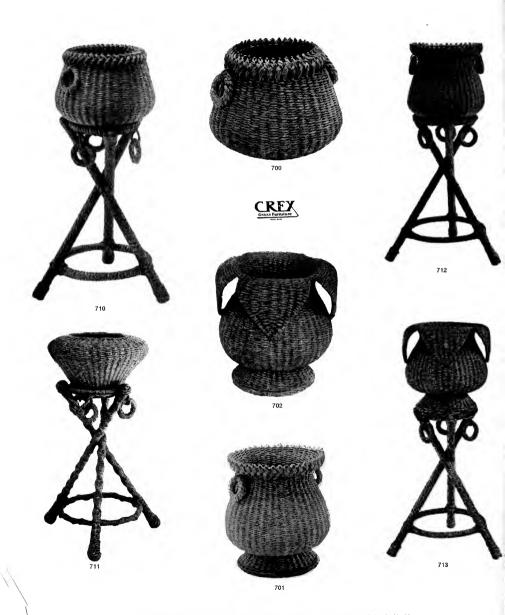

CREX Grass Furniture

Sole Manufacturers, AMERICAN GRASS TWINE CO., Glendale, Long Island, N. Y.

CREX Grass Furniture

806, 807, 808

901, 902.

Sole Manufacturers, AMERICAN GRASS TWINE CO., Glendale, Long Island, N. Y.