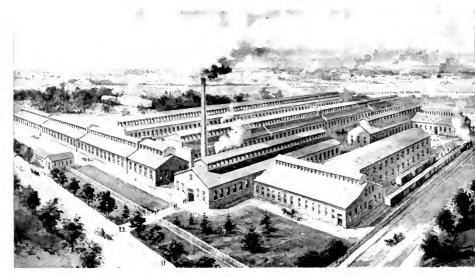

The immense plants at St. Paul, Minn.; Glendale, Long Island; West Superior, Wis.; and Oshkosh, Wis., are herewith shown in illustration, as well as views of apartments appropriately fitted.

We would, however, call particular attention to the latest addition, viz.: the one now about completed, and situated at Glendale, Long Island, N. Y.

The size, capacity and fittings of this plant are in keeping with the possibilities which its location affords, opportunity suggests, and business calls for, and has the very latest in machinery, equipment, railroad facilities, storage, etc., which experience has shown will be of great benefit, and assure economical production and practical results.

May the association be a pleasant and profitable one.

Respectfully,

AMERICAN GRASS TWINE CO.

FACTORY AT ST. PAUL. MINN.

FACTORY AT GLENDALE, LONG ISLAND, N. Y.

FACTORY AT OSHKOSH, WIS.

FACTORY AT WEST SUPERIOR, WIS.