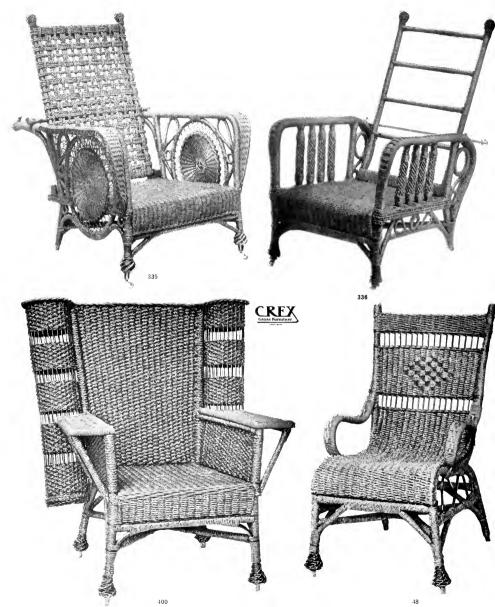

## CREX Grass Furniture

554

Sole Manufacturers, AMERICAN GRASS TWINE CO., Glendale, Long Island, N. Y.

\_\_\_\_

536

CREX Grass Furniture

Sole Manufacturers, AMERICAN GRASS TWINE CO., Glendale, Long Island, N. Y.

## CREX Grass Furniture

Sole Manufacturers, AMERICAN GRASS TWINE CO., Glendale, Long Island, N. Y.

Sole Manufacturers, AMERICAN GRASS TWINE CO., Glendale, Long Island, N. Y.

DEV

Sole Manufacturers, AMERICAN GRASS TWINE CO., Glendale, Long Island, N. Y.