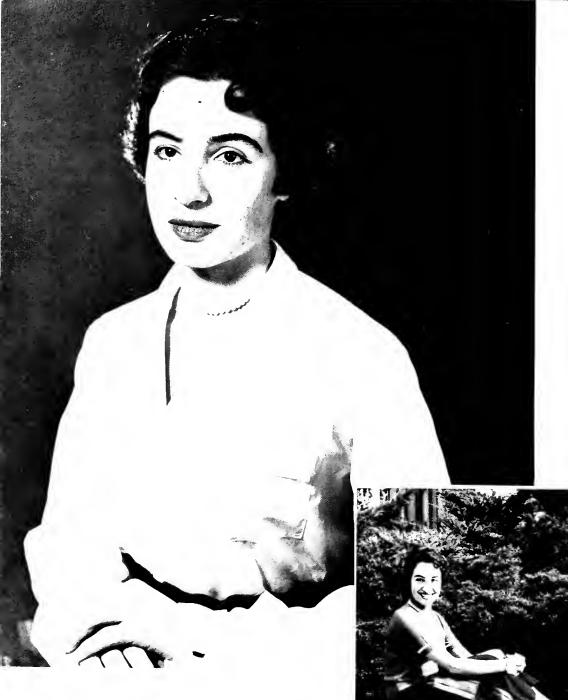

## COLLEGE STUDENT COUNCIL OFFICERS

Joan Brown President Barbara Sneed Vice-President Constanza Perez Secretary Constanza Perez Treasurer Edith Ray Soc. Chairman