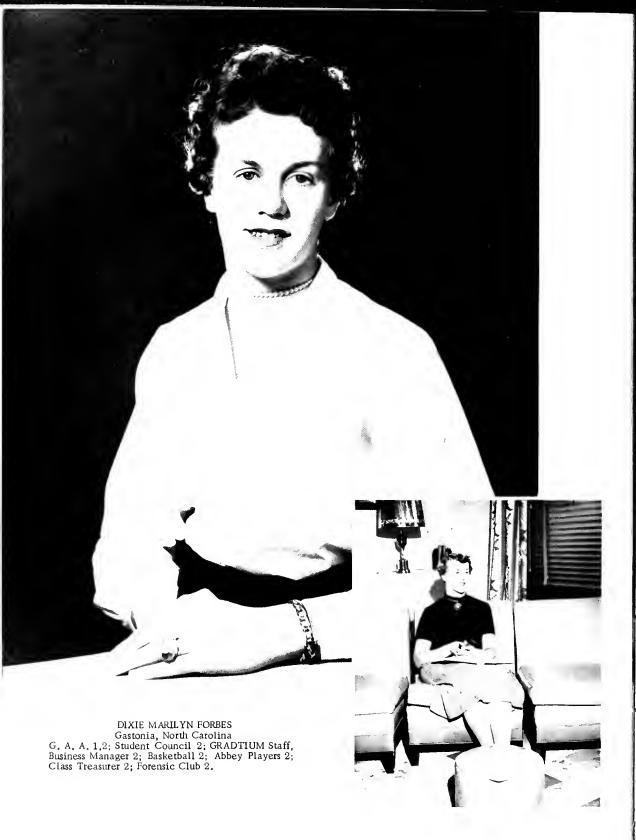

#### SOPHOMORE CLASS OFFICERS

Ann Evers ----- President Justine Kotasek ------ Vice-President Alice Jacobson ------ Secretary, Treasurer

MARIAM ELIZABETH BADDOUR Rock Hill, South Carolina Study Club 1,2; Choir 1,2; Commercial 1,2; Sodality 1,2; Basketball Team 1,2; Student Council, Class Representative 2; GRADATIM Staff 2; ECHOE'S Staff 1; Forensic Club 2; May Court 2.