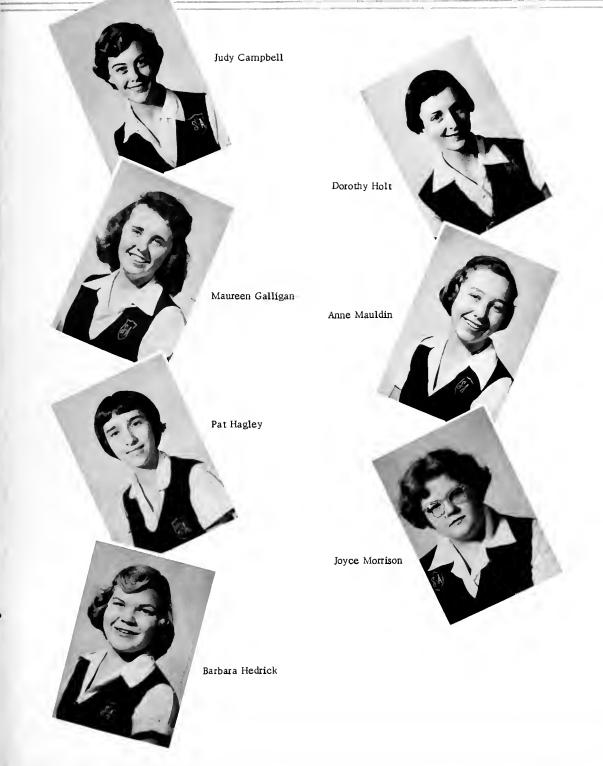

### HIGH SCHOOL OFFICERS

Mary Esther Marus ----- President Emma Ruth Spencer - Vice-President Pat Hagley------Secretary Elaine Torres ------ Treasurer Sallie Costner ----- Soc. Chairman

HIGH SCHOOL STUDENT COUNCIL