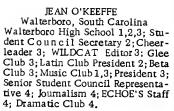

#### SOPHOMORE CLASS OFFICERS

Ann Evers ----- President Justine Kotasek ------ Vice-President Alice Jacobson ------ Secretary, Treasurer

MARIAM ELIZABETH BADDOUR Rock Hill, South Carolina Study Club 1,2; Choir 1,2; Commercial 1,2; Sodality 1,2; Basketball Team 1,2; Student Council, Class Representative 2; GRADATIM Staff 2; ECHOE'S Staff 1; Forensic Club 2; May Court 2.