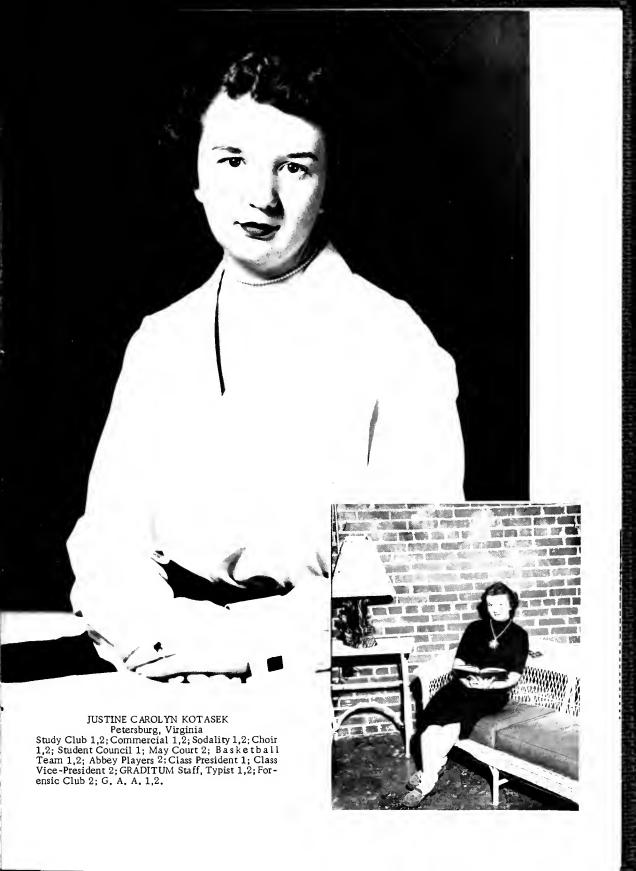

#### SOPHOMORE CLASS OFFICERS

Ann Evers ----- President Justine Kotasek ------ Vice-President Alice Jacobson ------ Secretary, Treasurer

MARIAM ELIZABETH BADDOUR Rock Hill, South Carolina Study Club 1,2; Choir 1,2; Commercial 1,2; Sodality 1,2; Basketball Team 1,2; Student Council, Class Representative 2; GRADATIM Staff 2; ECHOE'S Staff 1; Forensic Club 2; May Court 2.