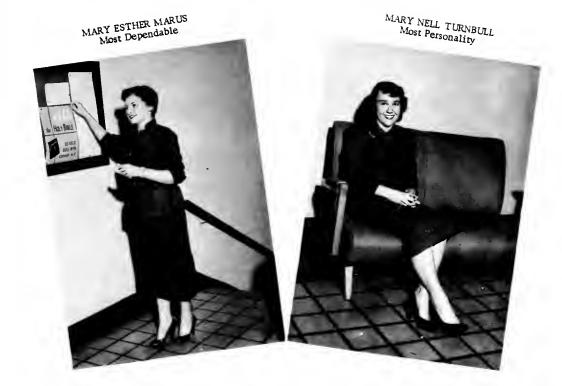

MARY ESTHER MARUS Greensboro, North Carolina Sodality 1,2,3,4; Secretary 2; Chairman Eucharistic Committee 4; Study Club 3; Glee Club 1,2,3,4; Secretary 2; Music Appreciation Club 3; Hobby Club 3; Student Council 2,3,4; President 4; Class President 2; Choir 1,2, 3,4; Latin Club 1,2; Superlative 4; W. D. N. C. S. C. C. Treasurer; G. A. A. 2; Music Award 1,2,3,4.

MARY NELL THOMPSON Greensboro, North Carolina Bessemer High School 1; F. H. A. 1; Glee Club 2; Choir 2,3; G. A. A. 2; Latin Club 3; Hobby Club 3; Dramatic Club 4; May Day, Maid of Honor 4.

1954

MARY NELL TURNBULL Greenville, South Carolina Glee Club 2,3,4; Latin Club 2; Music A p p r e c i a t i on 3; Dramatics 3,4; Choir 2,3; Hi-Low Club 3; Basketball 4; Superlative 4; G. A. A. 2.