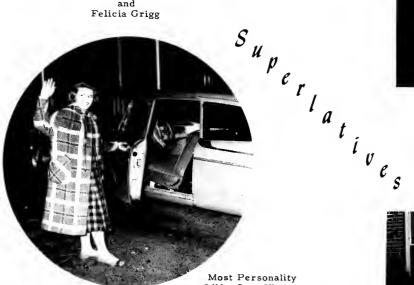

JOAN MARIE SCHMITT Murphy, N. C.

May Day Pageant I; May Queen 2; Intramurals I & 2; Freshman Follies; Dramatics I & 2; Sodality I; Historical Club I; Secretary-Treasurer of Student Council; Superlative, Most Personality; Head Cheerleader.

Most Outstanding

Diane Bistany

. . . a perfect woman nobly planned . . .

Most Likely To Succeed

Jean Pittman

Most Personality

Jan Schmitt

Most Dependable