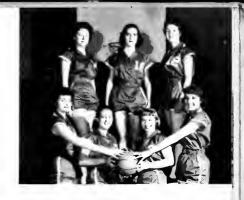

MARY CATHERINE SHIELDS New Bern, North Carolina

Student Council I & 2; Student Council President 2; Hall Council I; Jr. delegate to N.F.C.C.S. 1; Sr. delegate to N.F.C.C.S. 2; Basketball Team I; Historical Society I & 2; Literary Society I & 2; Writers' Club I & 2; Sodality I & 2; Gradatim Staff; Glee Club I & 2; May Day Pageant.

JANICE JOANN SMALL Belmont, N. C.

Historical Club I & 2; Writers' Club I & 2; Literary Society 1 & 2; Basketball Team I; Gradatim Staff I & 2; Echoes Staff I; Day Students' Association I & 2; May Day Pageant I.

Basketball Team

MANAGER

Cheerleaders