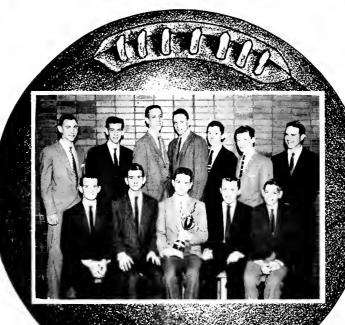

## Athletic Association

THREE HEADS GET TOGETHER

Coach Ted Crunkleton, Mr. Edward Sabatini, Chairman of the Sacred Heart Boys' Athletic Association, and Ricbard Vlaservich, Captain of the Sacred Heart "Ramblers", discussing plans for the conference, games now in progress between the Catholic High Schools of the state.

#### Most Athletic

Richard Vlaservich as Captain receives the trophy for the boys conference,

Sodality May Crowning - May 1957

Left to right Front Row:
Dee Riddle,
Libby Hinson
Pene Cansler
Joyce Morgan
Kathyrn Galligan
Back Row:
Bud Wofford
Felicia Grigg
Edwina Sabatini
Maralynn Matz
Peter Frederick
Peggy Baugh
Veronica Cooper