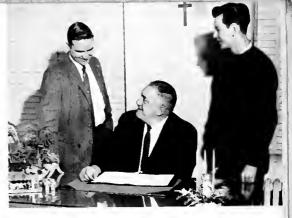

## Athletic Association

THREE HEADS GET TOGETHER

Coach Ted Crunkleton, Mr. Edward Sabatini, Chairman of the Sacred Heart Boys' Athletic Association, and Ricbard Vlaservich, Captain of the Sacred Heart "Ramblers", discussing plans for the conference, games now in progress between the Catholic High Schools of the state.