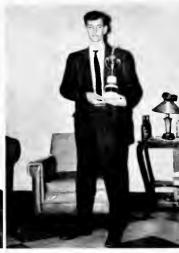

#### Most Athletic

Richard Vlaservich as Captain receives the trophy for the boys conference,

Sodality May Crowning - May 1957

Left to right Front Row:
Dee Riddle,
Libby Hinson
Pene Cansler
Joyce Morgan
Kathyrn Galligan
Back Row:
Bud Wofford
Felicia Grigg
Edwina Sabatini
Maralynn Matz
Peter Frederick
Peggy Baugh
Veronica Cooper