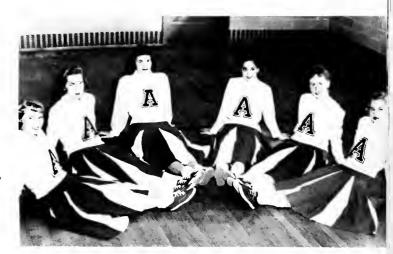

JOAN MARIE SCHMITT Murphy, N. C.

May Day Pageant I; May Queen 2; Intramurals I & 2; Freshman Follies; Dramatics I & 2; Sodality I; Historical Club I; Secretary-Treasurer of Student Council; Superlative, Most Personality; Head Cheerleader.

Basketball Team

MANAGER

Cheerleaders