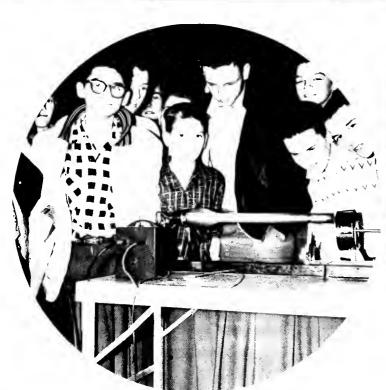

## Athletic Association

THREE HEADS GET TOGETHER

Coach Ted Crunkleton, Mr. Edward Sabatini, Chairman of the Sacred Heart Boys' Athletic Association, and Ricbard Vlaservich, Captain of the Sacred Heart "Ramblers", discussing plans for the conference, games now in progress between the Catholic High Schools of the state.

#### Most Athletic

Richard Vlaservich as Captain receives the trophy for the boys conference,

Sodality May Crowning - May 1957

Left to right Front Row:
Dee Riddle,
Libby Hinson
Pene Cansler
Joyce Morgan
Kathyrn Galligan
Back Row:
Bud Wofford
Felicia Grigg
Edwina Sabatini
Maralynn Matz
Peter Frederick
Peggy Baugh
Veronica Cooper