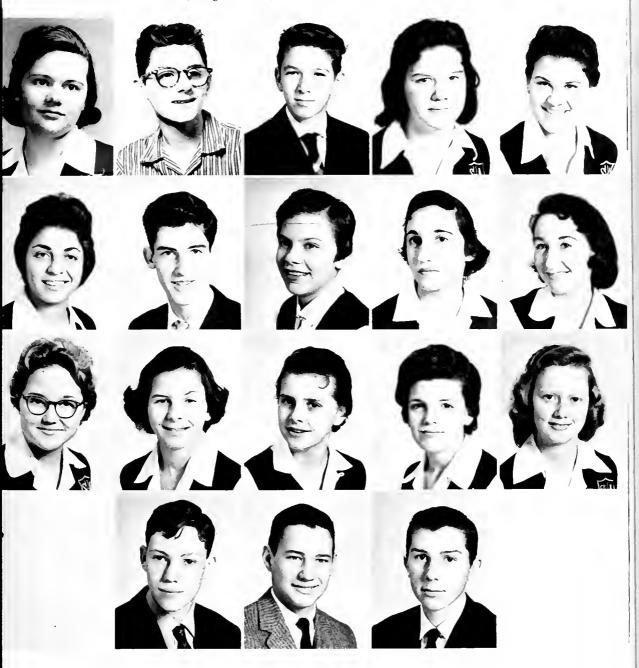

### FRESHMEN

#### Freshmen

lst Row: Peggy Baugh, John Bracco, Billy Burns, Ann Clement, Zoilia Correa.
2nd Row: Teresita Curbelo, Roger Estridge, Ann Falls, Irene Frazer, Rosaleen Hefferman.
3rd Row: Mary Grace Hicks, Pam Hostetter, Linda Jacobs, Linda Martin, Rosmary Murphy.
4th Row: John Quickel, Virgil Thomas, Bud Wofford.