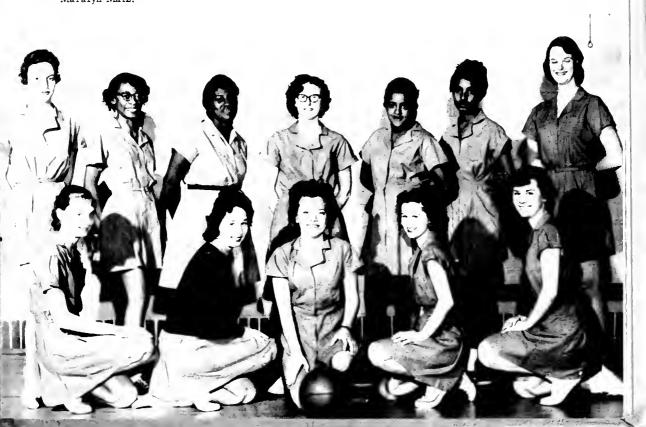

for a constructive life.











Co-Editors

Pene Cansler Patricia Williston



### Reporters

Jay Zammiella Jerry Jenkins Kathryn Galligan Richard Vlaservich Maralynn Matz Mary Katherine Sibrans Felicia Grigg Pat Neilson Barron Ritchie Joe Sabatini Martha Bitting





### AMERICAN

Veronica Cooper Crystal Williams Diane Kirby Betty Brasch Mary Stewart Carole Daniel Kathryn Williston Cecilia Craig Libby Jane Hinson Annette Lambert Judy Bowman Jim Keefer







TYPING

HISTORY





RELIGION









Halloween Dance













## Christmas Banquet













## Rambler Dance















Diana Riddle, Ann Falls, Evelyn Thompson, Cecilea Craig, Mary O'Donoghue, Veronica Cooper, Gloria Marie Rankin (Captain), Ann Murphy, Johnnie Mae Hall, Judy Bowman, Edwina Sabatini, Maralyn Matz.





## Athletic Association

THREE HEADS GET TOGETHER

Coach Ted Crunkleton, Mr. Edward Sabatini, Chairman of the Sacred Heart Boys' Athletic Association, and Ricbard Vlaservich, Captain of the Sacred Heart "Ramblers", discussing plans for the conference, games now in progress between the Catholic High Schools of the state.

















Mr. and Miss Sacred Heart Academy Richard Vlaservich and Felicia Grigg



Most Personality Libby Jane Hinson



Most Likely to Succeed Edwina Sabatini



Most Dependable Edwina Sabatini

#### Most Athletic

Richard Vlaservich as Captain receives the trophy for the boys conference,



Sodality May Crowning - May 1957



Left to right Front Row:
Dee Riddle,
Libby Hinson
Pene Cansler
Joyce Morgan
Kathyrn Galligan
Back Row:
Bud Wofford
Felicia Grigg
Edwina