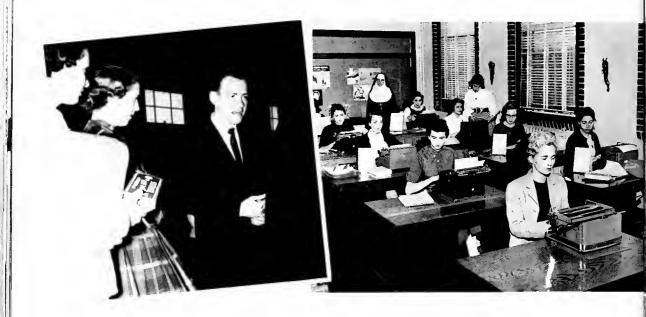

## Athletic Association

THREE HEADS GET TOGETHER

Coach Ted Crunkleton, Mr. Edward Sabatini, Chairman of the Sacred Heart Boys' Athletic Association, and Ricbard Vlaservich, Captain of the Sacred Heart "Ramblers", discussing plans for the conference, games now in progress between the Catholic High Schools of the state.