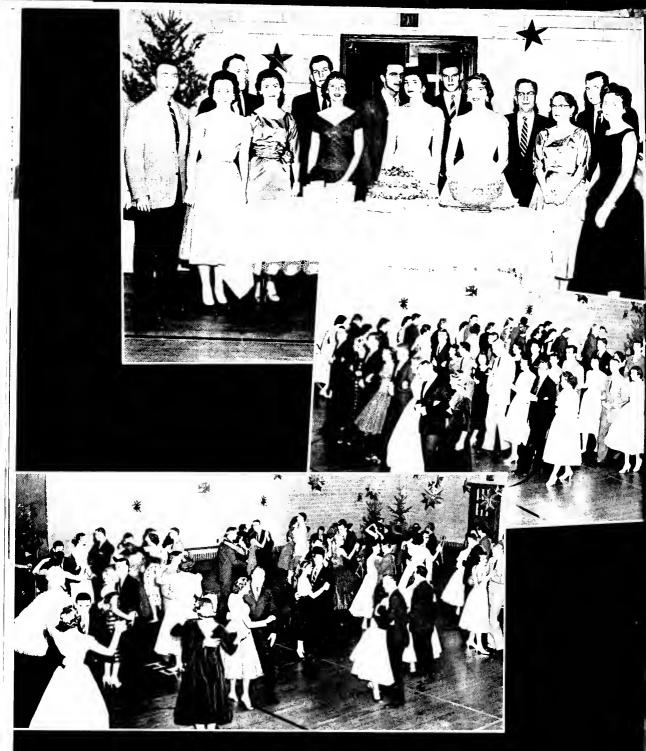

Halloween Dance

## Christmas Banquet

## Rambler Dance

Diana Riddle, Ann Falls, Evelyn Thompson, Cecilea Craig, Mary O'Donoghue, Veronica Cooper, Gloria Marie Rankin (Captain), Ann Murphy, Johnnie Mae Hall, Judy Bowman, Edwina Sabatini, Maralyn Matz.