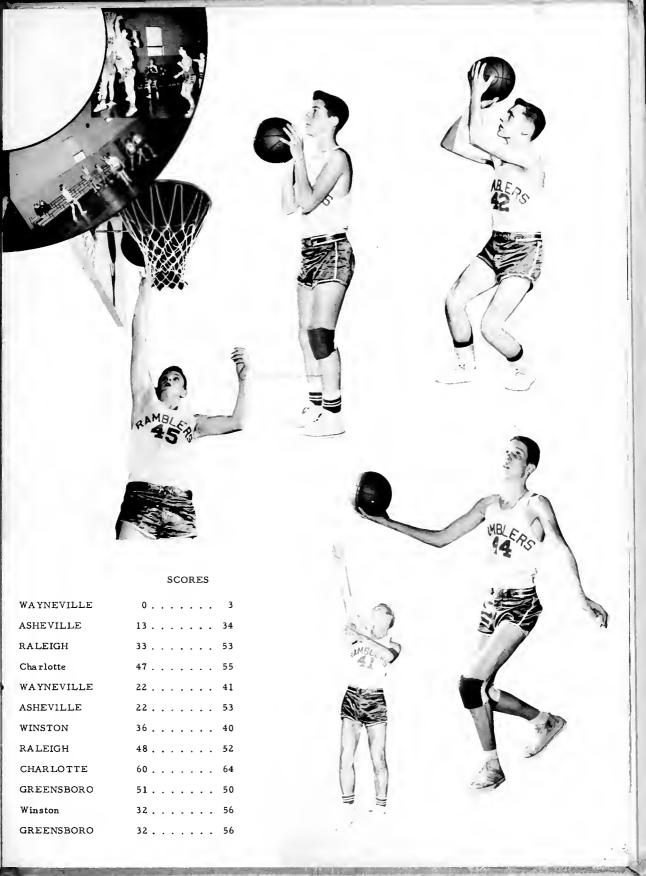

## Athletic Association

THREE HEADS GET TOGETHER

Coach Ted Crunkleton, Mr. Edward Sabatini, Chairman of the Sacred Heart Boys' Athletic Association, and Ricbard Vlaservich, Captain of the Sacred Heart "Ramblers", discussing plans for the conference, games now in progress between the Catholic High Schools of the state.

#### Most Athletic

Richard Vlaservich as Captain receives the trophy for the boys conference,

Sodality May Crowning - May 1957

Left to right Front Row:
Dee Riddle,
Libby Hinson
Pene Cansler
Joyce Morgan
Kathyrn Galligan
Back Row:
Bud Wofford
Felicia Grigg
Edwina Sabatini
Maralynn Matz
Peter Frederick
Peggy Baugh
Veronica Cooper