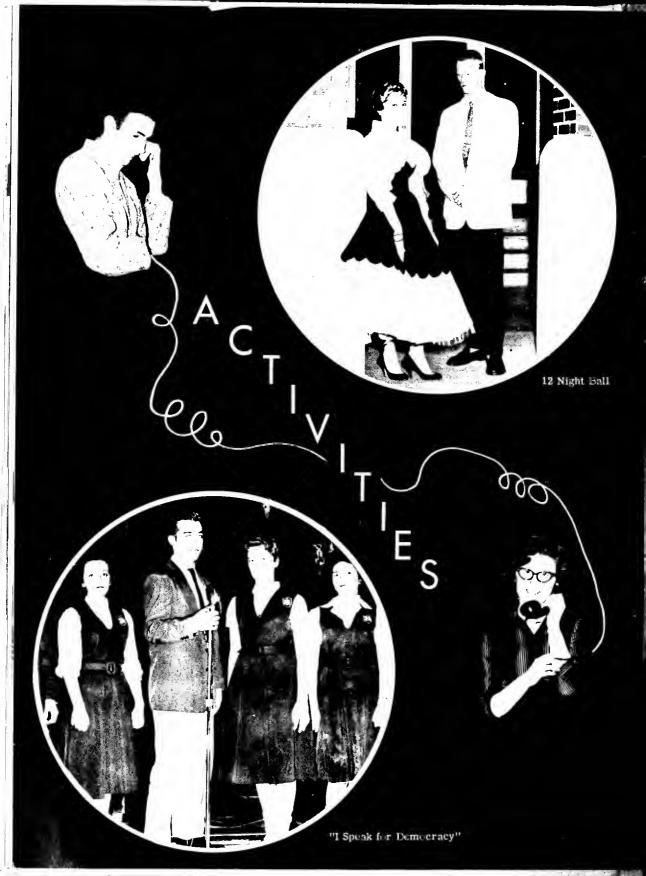

#### Activities

"A dancing shape, an image gay

To haunt, to startle and waylay"

## Athletic Association

THREE HEADS GET TOGETHER

Coach Ted Crunkleton, Mr. Edward Sabatini, Chairman of the Sacred Heart Boys' Athletic Association, and Ricbard Vlaservich, Captain of the Sacred Heart "Ramblers", discussing plans for the conference, games now in progress between the Catholic High Schools of the state.