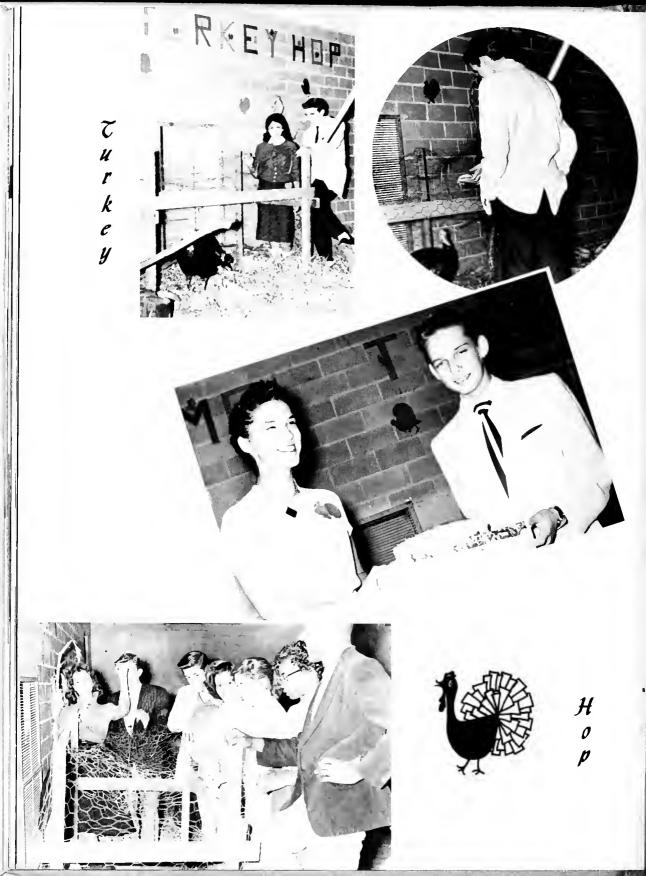

usiasm"

For each of us, there were those thought-provoking lessons that trained us to reason.... we looked forward, of course, to good times, but we realize that it was the curricular work which gave us the opportunity to enrich our minds, and to prepare ourselves for a constructive life.











Co-Editors

Pene Cansler Patricia Williston



### Reporters

Jay Zammiella Jerry Jenkins Kathryn Galligan Richard Vlaservich Maralynn Matz Mary Katherine Sibrans Felicia Grigg Pat Neilson Barron Ritchie Joe Sabatini Martha Bitting





### AMERICAN

Veronica Cooper Crystal Williams Diane Kirby Betty Brasch Mary Stewart Carole Daniel Kathryn Williston Cecilia Craig Libby Jane Hinson Annette Lambert Judy Bowman Jim Keefer







TYPING

HISTORY





RELIGION









Halloween Dance













## Christmas Banquet













## Rambler Dance















Diana Riddle, Ann Falls, Evelyn Thompson, Cecilea Craig, Mary O'Donoghue, Veronica Cooper, Gloria Marie Rankin (Captain), Ann Murphy, Johnnie Mae Hall, Judy Bowman, Edwina Sabatini, Maralyn Matz.





## Athletic Association

THREE HEADS GET TOGETHER

Coach Ted Crunkleton, Mr. Edward Sabatini, Chairman of the Sacred Heart Boys' Athletic Association, and Ricbard Vlaservich, Captain of the Sacred Heart "Ramblers", discussing plans for the conference, games now in progress between the Catholic High Schools of the state.

















Mr. and Miss Sacred Heart Academy Richard Vlaservich and Felicia Grigg



Most Personality Libby Jane Hinson



Most Likely to Succeed Edwina Sabatini



Most Dependable Edwina Sabatini

####