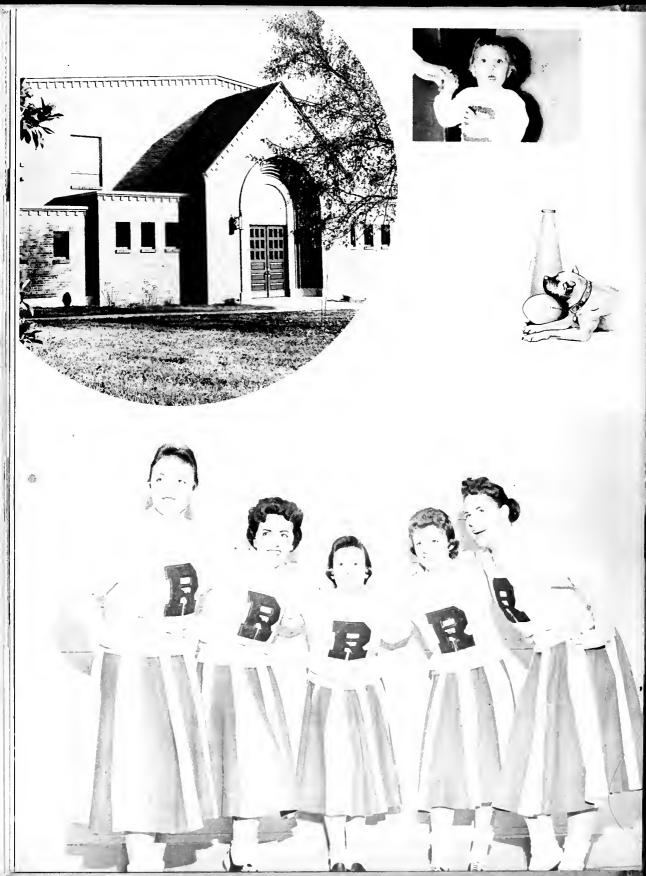

JOAN MARIE SCHMITT Murphy, N. C.

May Day Pageant I; May Queen 2; Intramurals I & 2; Freshman Follies; Dramatics I & 2; Sodality I; Historical Club I; Secretary-Treasurer of Student Council; Superlative, Most Personality; Head Cheerleader.

Basketball Team

MANAGER

Cheerleaders