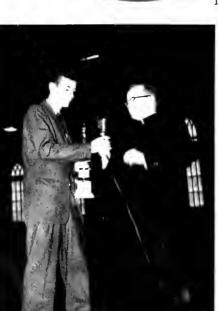

## Athletic Association

THREE HEADS GET TOGETHER

Coach Ted Crunkleton, Mr. Edward Sabatini, Chairman of the Sacred Heart Boys' Athletic Association, and Ricbard Vlaservich, Captain of the Sacred Heart "Ramblers", discussing plans for the conference, games now in progress between the Catholic High Schools of the state.