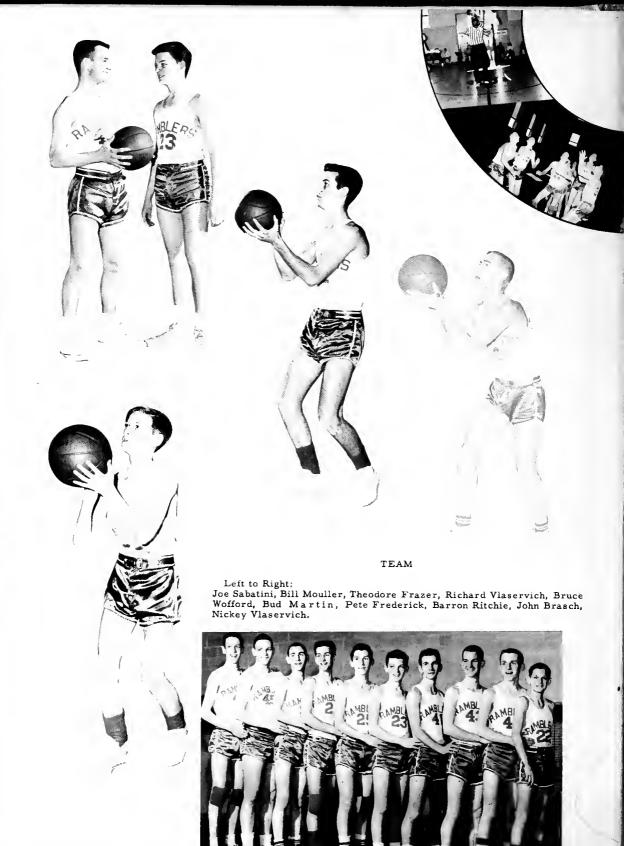

### Reporters

Jay Zammiella Jerry Jenkins Kathryn Galligan Richard Vlaservich Maralynn Matz Mary Katherine Sibrans Felicia Grigg Pat Neilson Barron Ritchie Joe Sabatini Martha Bitting

## Athletic Association

THREE HEADS GET TOGETHER

Coach Ted Crunkleton, Mr. Edward Sabatini, Chairman of the Sacred Heart Boys' Athletic Association, and Ricbard Vlaservich, Captain of the Sacred Heart "Ramblers", discussing plans for the conference, games now in progress between the Catholic High Schools of the state.

Mr. and Miss Sacred Heart Academy Richard Vlaservich and Felicia Grigg

Most Personality Libby Jane Hinson

Most Likely to Succeed Edwina Sabatini

Most Dependable Edwina Sabatini

#### Most Athletic

Richard Vlaservich as Captain receives the trophy for the boys conference,

Sodality May Crowning - May 1957

Left to right Front Row:
Dee Riddle,
Libby Hinson
Pene Cansler
Joyce Morgan
Kathyrn Galligan
Back Row:
Bud Wofford
Felicia Grigg
Edwina Sabatini
Maralynn Matz
Peter Frederick
Peggy Baugh
Veronica Cooper