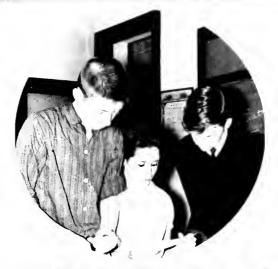

## Athletic Association

THREE HEADS GET TOGETHER

Coach Ted Crunkleton, Mr. Edward Sabatini, Chairman of the Sacred Heart Boys' Athletic Association, and Ricbard Vlaservich, Captain of the Sacred Heart "Ramblers", discussing plans for the conference, games now in progress between the Catholic High Schools of the state.