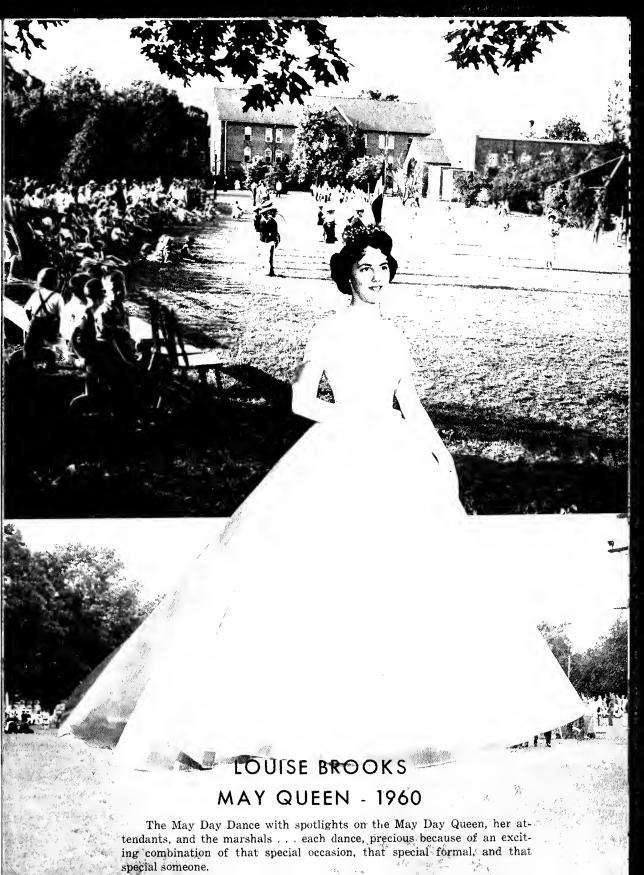

### STUDENT COUNCIL

No student government could function successfully without a strong student council. The officers are—Mary Alys Heim. President; Joan Falardeau. Vice-President; Tamara Hedrick, Treasurer; Betty Kinnealy, Secretary; Louise Brooks, Social Chairman. The other members of the council are the Presidents of the Clubs and Organizations at Sacred Heart.