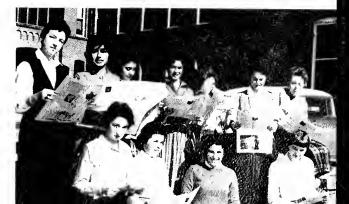

Legionaires-Moderator-Sr. Jean Baptist

NEWSPAPER STAFF

Graduation Starring Classes of 60

Group of underclassmen on the way to the Seniors' final performance.

"We can't miss the drama featuring the Seniors of 1960. Neither rain nor snow could keep us away."