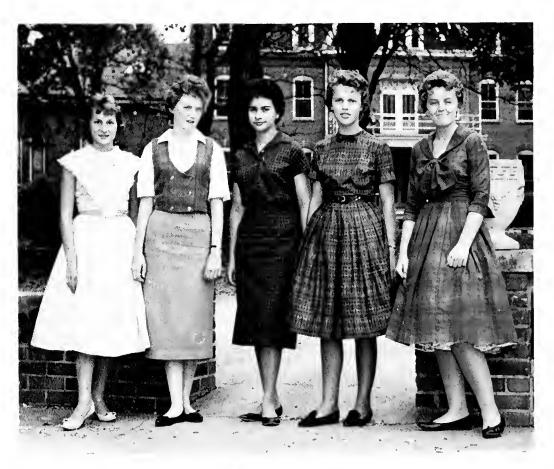

Officers: Dorita Salgado, President: Angela McGoldrick, Vice-President; Barbara Collins, Secretary; Maureen Bauman, Treasurer.

Sodality aim for 1960— "To Make Christian students true Christians."

 $\boldsymbol{A}$  spiritual force binds all of the activities at Sacred Heart to-gether, and imparts to them meaning, purpose, and strength.

#### CLASS OFFICERS

| Maureen Baxter        | President  |
|-----------------------|------------|
| Maureen Bauman Vice   | -President |
| Barbara Collins       | Secretary  |
| Josefina Pi Albanez   |            |
| Dorita Salgado Social | Chairman   |