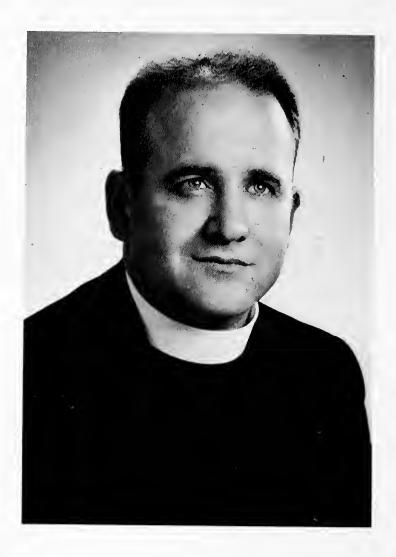

### care

Administration Building

Snow in this section is rare but frequently enough to high light the winter season.

The 1960 Gradatim is dedicated to Abbot Walter Coggin, O.S.B., Monk and Benedictine Priest. While we love and revere Abbot Walter for his character and charming personality we are grateful to him for his consistent efforts to make truth reign supreme.