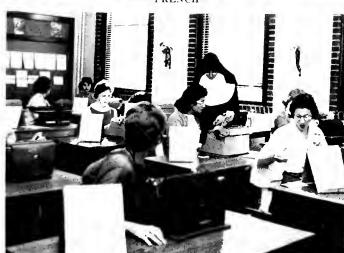

ary; Louise Brooks, Social Chairman. The other members of the council are the Presidents of the Clubs and Organizations at Sacred Heart.





### DAY STUDENT ASSOCIATION OFFICERS





These young women have taken much of the responsibility of representing needs of the students and supplying the needs, making progressive improvements, wise regulations for the good of the group. They functioned to bring about better assembly programs, intellectual development of student body, activities to set high standards of student conduct.

### ADVISORY BOARD

Ann McEachern. Aim: Better border, day student relations. Plans parties and activities for girls.







## CLA

Various Activities went with the changing sea-





BIOLOGY



live dangerously

## SSES

sons but one was perenial-Study.



FRENCH



TYPING





#### MODERN DANCE

"What the soul is to the body that truth is to knowledge; what the architect and his plans are to a building, that truth is to an education."

Bishop Fulton J. Shean



LOGIC



LIBRARY







I watched the changing seasons through the eyes of tradition.

September brought Rat Week, freshman initation with its cookout.



 $\boldsymbol{A}$  good man is like tea; his real strength appears when he gets into hot water.

Annual Bazaar and the Tea House of the winter moon Guy Caravan—Folk Singer entertains girls at a night assembly, was liked by all.







American Education Week guests are entertained during American Education Week.



Chief of Police Jesse James with Sister Christine, spoke on Juvenile Delinquency "Delinquents are made not born."

There was t