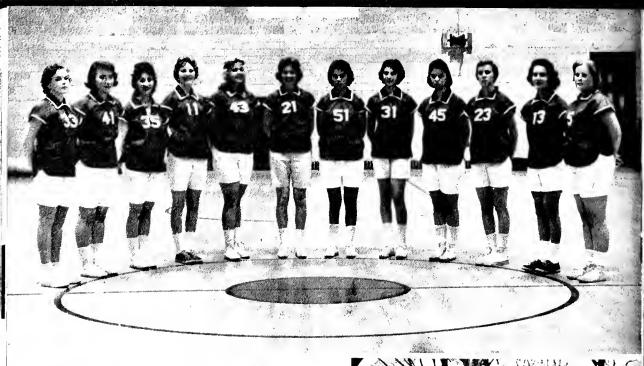

Vlaservich.

od Brasch

Pat Conroy

TRAFFIC JAM-This wild scramble for a

Sacred Heart won, 53-52. See story

Left to Right: Deanne Newman, Mary Sauser, Mary O'Dono-hue, Mickey Harrilson, Mary Jayne Byrd, Audrey Walsch, Sue Richten, Peggy Graham, Sandra Lowe, Kay Barnes, Marysia Guryn, Oneta Rankin.