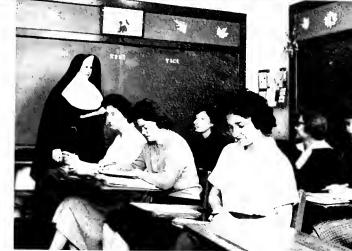

ly, Secretary; Louise Brooks, Social Chairman. The other members of the council are the Presidents of the Clubs and Organizations at Sacred Heart.





### DAY STUDENT ASSOCIATION OFFICERS





These young women have taken much of the responsibility of representing needs of the students and supplying the needs, making progressive improvements, wise regulations for the good of the group. They functioned to bring about better assembly programs, intellectual development of student body, activities to set high standards of student conduct.

### ADVISORY BOARD

Ann McEachern. Aim: Better border, day student relations. Plans parties and activities for girls.







## CLA

Various Activities went with the changing sea-





BIOLOGY



live dangerously

## SSES

sons but one was perenial-Study.



FRENCH



TYPING





#### MODERN DANCE

"What the soul is to the body that truth is to knowledge; what the architect and his plans are to a building, that truth is to an education."

Bishop Fulton J. Shean



LOGIC



LIBRARY







I watched the changing seasons through the eyes of tradition.

September brought Rat Week, freshman initation with its cookout.



 $\boldsymbol{A}$  good man is like tea; his real strength appears when he gets into hot water.

Annual Bazaar and the Tea House of the winter moon Guy Caravan—Folk Singer entertains girls at a night assembly, was liked by all.







American Education Week guests are entertained during American Education Week.



Chief of Police Jesse James with Sister Christine, spoke on Juvenile Delinquency "Delinquents are made not born."

T