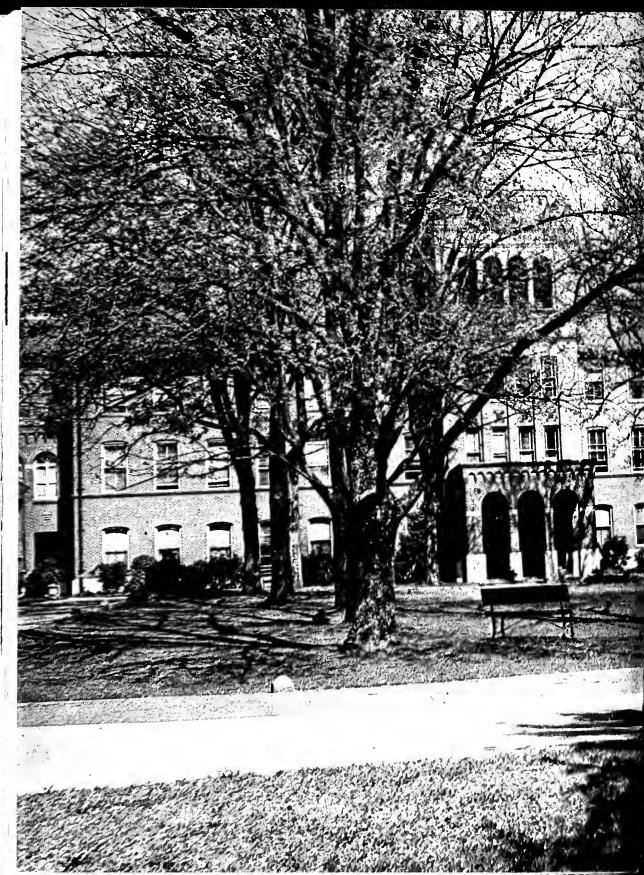

### care

Administration Building

Snow in this section is rare but frequently enough to high light the winter season.

The 1960 Gradatim is dedicated to Abbot Walter Coggin, O.S.B., Monk and Benedictine Priest. While we love and revere Abbot Walter for his character and charming personality we are grateful to him for his consistent efforts to make truth reign supreme.