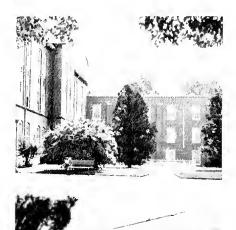

### care

Administration Building

Snow in this section is rare but frequently enough to high light the winter season.

The 1960 Gradatim is dedicated to Abbot Walter Coggin, O.S.B., Monk and Benedictine Priest. While we love and revere Abbot Walter for his character and charming personality we are grateful to him for his consistent efforts to make truth reign supreme.