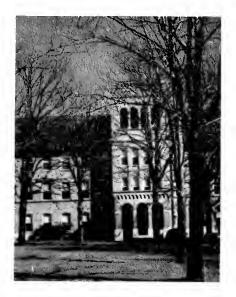

### care

Administration Building

Snow in this section is rare but frequently enough to high light the winter season.

The 1960 Gradatim is dedicated to Abbot Walter Coggin, O.S.B., Monk and Benedictine Priest. While we love and revere Abbot Walter for his character and charming personality we are grateful to him for his consistent efforts to make truth reign supreme.