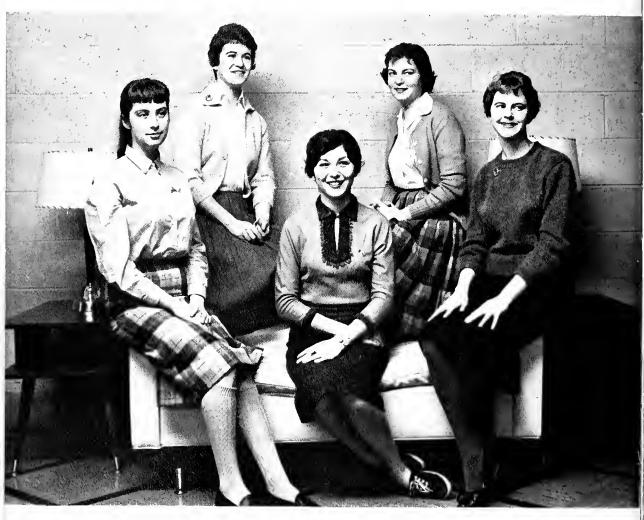

### STUDENT COUNCIL

No student government could function successfully without a strong student council. The officers are—Mary Alys Heim. President; Joan Falardeau. Vice-President; Tamara Hedrick, Treasurer; Betty Kinnealy, Secretary; Louise Brooks, Social Chairman. The other members of the council are the Presidents of the Clubs and Organizations at Sacred Heart.