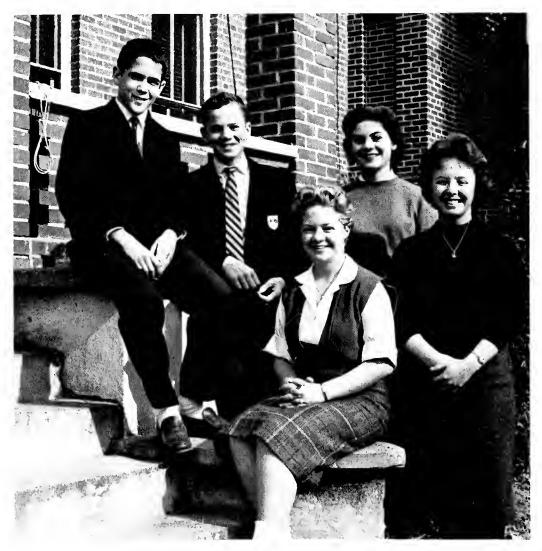

### STUDENT COUNCIL

Standing: Linda Martin, Mickey Harrelson, Ann Haverty, Bobby McDonnell. Sitting, left to right: Roger Estridge, Patricia Martin, Louise Howard, Joe Estridge, Nicky Vlaservich, Bud Wofford, Kathy Szentivanyi, Mary Sauser, Buddy Martin, Jeannette Miklaszewski.

Nicky Vlaservich, President Bud Wofford, Vice-President

Moderator Sister M. Michel