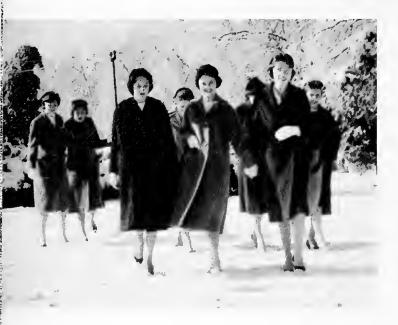

Legionaires-Moderator-Sr. Jean Baptist

NEWSPAPER STAFF

Graduation Starring Classes of 60

Group of underclassmen on the way to the Seniors' final performance.

"We can't miss the drama featuring the Seniors of 1960. Neither rain nor snow could keep us away."