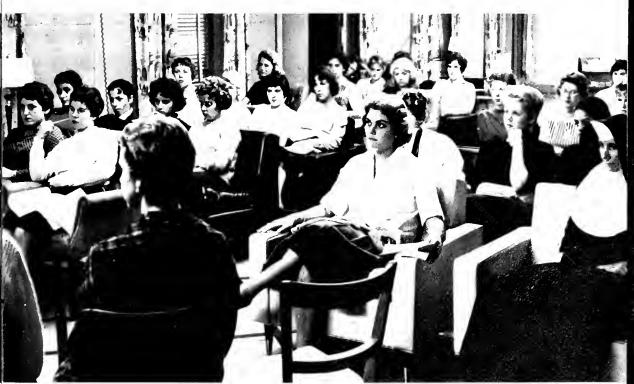

### STUDENT COUNCIL

No student government could function successfully without a strong student council. The officers are—Mary Alys Heim. President; Joan Falardeau. Vice-President; Tamara Hedrick, Treasurer; Betty Kinnealy, Secretary; Louise Brooks, Social Chairman. The other members of the council are the Presidents of the Clubs and Organizations at Sacred Heart.

### DAY STUDENT ASSOCIATION OFFICERS

These young women have taken much of the responsibility of representing needs of the students and supplying the needs, making progressive improvements, wise regulations for the good of the group. They functioned to bring about better assembly programs, intellectual development of student body, activities to set high standards of student conduct.