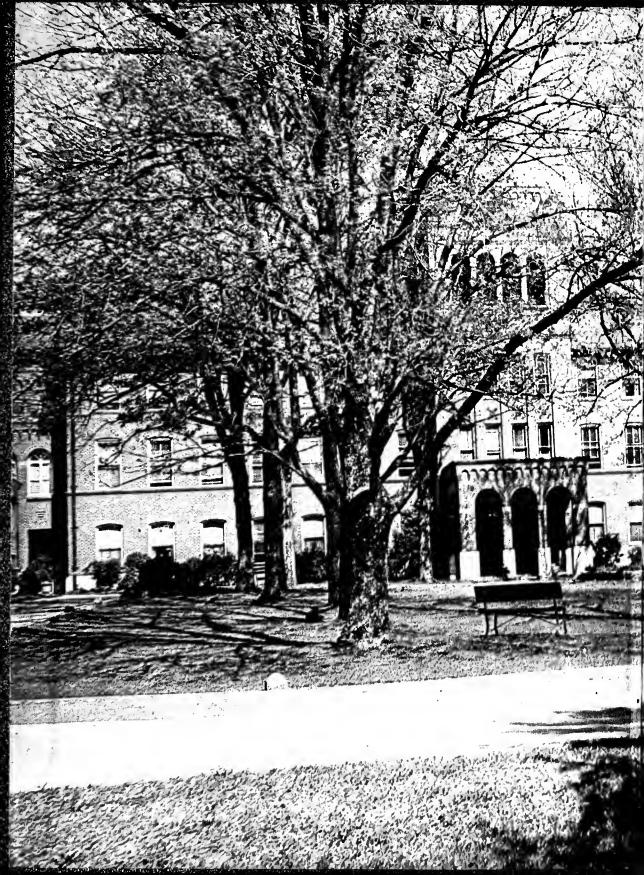

### care

Administration Building

Snow in this section is rare but frequently enough to high light the winter season.

The 1960 Gradatim is dedicated to Abbot Walter Coggin, O.S.B., Monk and Benedictine Priest. While we love and revere Abbot Walter for his character and charming personality we are grateful to him for his consistent efforts to make truth reign supreme.