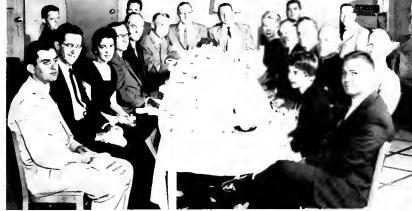

### STUDENT COUNCIL

Standing: Linda Martin, Mickey Harrelson, Ann Haverty, Bobby McDonnell. Sitting, left to right: Roger Estridge, Patricia Martin, Louise Howard, Joe Estridge, Nicky Vlaservich, Bud Wofford, Kathy Szentivanyi, Mary Sauser, Buddy Martin, Jeannette Miklaszewski.