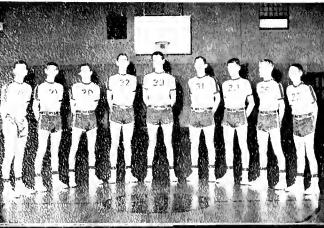

## CLASSES

Latin Lives To-day

Boy's Team

Nicky Vlasewich

**Buddy Martin** 

Vlaservich.

od Brasch

Pat Conroy

TRAFFIC JAM-This wild scramble for a

Sacred Heart won, 53-52. See story

Left to Right: Deanne Newman, Mary Sauser, Mary O'Dono-hue, Mickey Harrilson, Mary Jayne Byrd, Audrey Walsch, Sue Richten, Peggy Graham, Sandra Lowe, Kay Barnes, Marysia Guryn, Oneta Rankin.