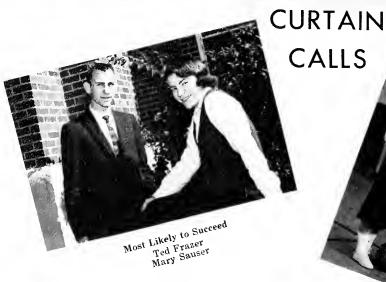

#### THEODORE BROWNSON FRAZER, JR.

Most Likely to Succeed; Physical Education 1,2,3; Day Student Organization 1,2,3,4; Basketball 1,2,3,4; Latin Club 2; Library Club of America 3,4; Sodality 1,2,3,4; Vice Prefect 3; Sacred Heart 1,2,3,4.