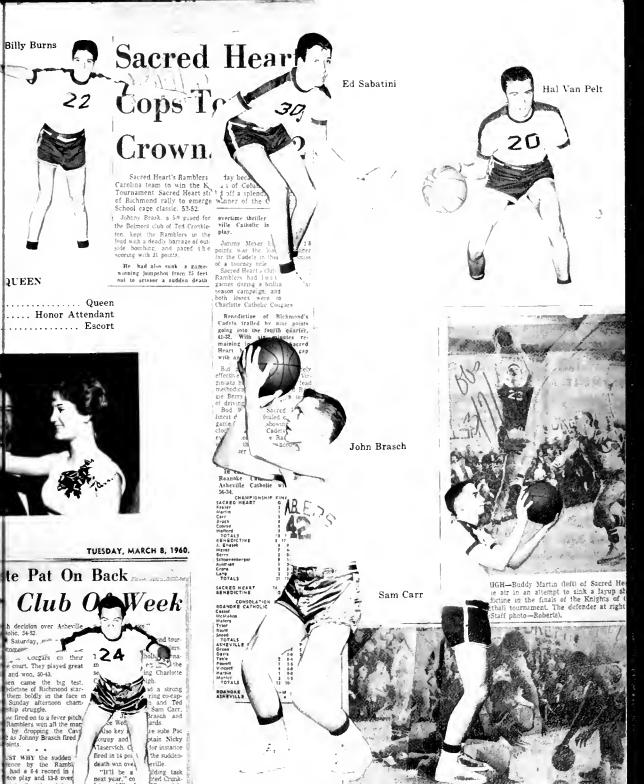

#### TOURNAMENT VICTORY CELEBRATED BY SH ACADEMY

Sacred Heart Copped the trophy at the Invitational Tournament held in Raleigh recently at the New Gym of Cathedral Latin High School in Raleigh.

Mr. Rambler John Brasch

Mr. & Miss Sacred Heart

Miss Rambler Jane Byrd