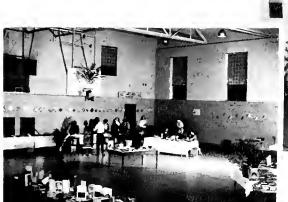

September brought Rat Week, freshman initation with its cookout.

 $\boldsymbol{A}$  good man is like tea; his real strength appears when he gets into hot water.

Annual Bazaar and the Tea House of the winter moon Guy Caravan—Folk Singer entertains girls at a night assembly, was liked by all.