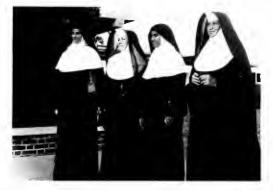

### Sister of Mercy

\*This photo of typical Sister of Mercy won a prize for Mr. Tim Hord who took the picture. We are using it as a representative Sister.