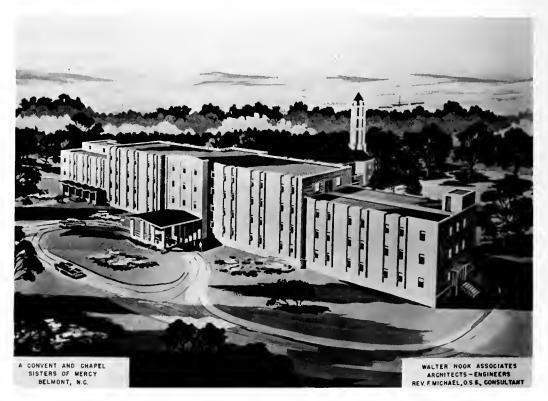

— Daniel Webster

To Meet the Challenge of the Times

A new Administrative Center for the Sisters of Mercy of North Carolina, and Faculty House for the teaching staff of Sacred Heart Junior College and Academy in Belmont, North Carolina, will be completed in the fall of 1962.