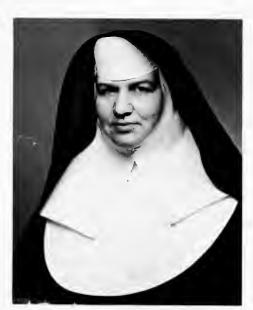

The Sister of Mercy, through her dedicated life of prayer, study and Apostolic work, gives to others the love and compassion of Christ.

### Sister of Mercy

\*This photo of typical Sister of Mercy won a prize for Mr. Tim Hord who took the picture. We are using it as a representative Sister.