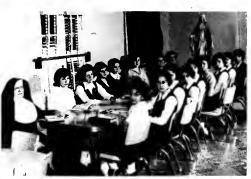

Such is our Faith

\*Poem from Robert Frost

Knchanted Asland

EDITOR—Jeannette Miklaszewski CO-ED—Diana Wojno

Sue Woodruff

Bobby Coletta

CHILDREN OF MARY OFFICERS Ellen Burke Barbara Larsen Peggy Graham

Legion of Mary