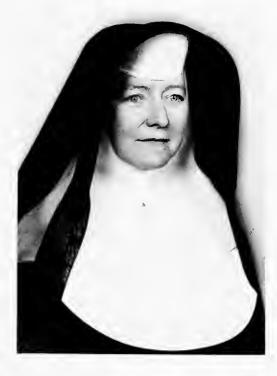

The Sister of Mercy, through her dedicated life of prayer, study and Apostolic work, gives to others the love and compassion of Christ.

### Sister of Mercy

\*This photo of typical Sister of Mercy won a prize for Mr. Tim Hord who took the picture. We are using it as a representative Sister.