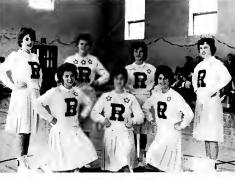

## **CHEERLEADERS**

Co-Captains Martha O'Neill, Bobbie Maschke

"Step High"!!!

"Look at that Fried Chicken"

"'Pretty enough to be Queen of Tarts"

"Tea Anyone!"

"Follies?"