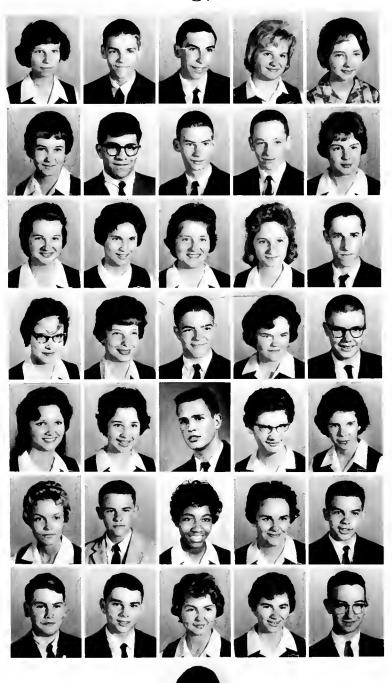

# Freshman Class

Robbie Jeaniene Abernathy Janet Isabel Ahles Phyllis Ann Anderson Christine Marie Battaglia

Mary Frances Boddicker Victoria Boyd Elizabeth Veronica Bremekamp Eileen Therese Caton

Cheryl A. Chandler Elaine Marie Chetti Eileen Therese Ciliberti Mary Elizabeth Cleary

## Freshmen

Penni Ackerman Mike Bennett Nick Brafford Lynn Brunson Brenda Clapp

Diane De Verteuil John Farris Charles Frye Kevin Grady Ann Harman

Mary Alice Hines Mary Human Karen Ingle Ernistine Johnson David Long

Beverly McCall Diane McCall Billy McClure Alice McDaid Eddie McKnight

Loretto Moore Grace Moore Eddie Nixon Betty Pierce Mary Ann Rapp

Joy Roberts Billy Seufert Graphilia Smith Marcia Smith Stuart Tabor

George Thrower Richard Votta Laura Welton Judy Williams John Withers