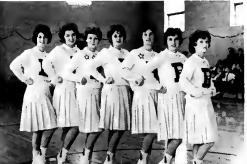

## **CHEERLEADERS**

Co-Captains Martha O'Neill, Bobbie Maschke

"Step High"!!!

"Look at that Fried Chicken"

"'Pretty enough to be Queen of Tarts"

"Tea Anyone!"

"Follies?"

## Cheerleaders of '61-'62

Diane Tatar

Pegi Follachio Chief

Cheryl Binder

Susan Thiets

Martha Brady

Sharon Van Pelt

Mickey Reid