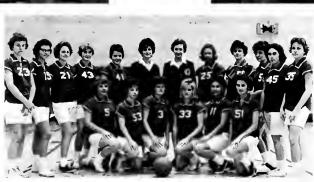

# Boys Baskethall Team

Jackie Wofford & Hal Van Pelt

Captain Dave Gaffney

Arnold Farris, Bobby McDonell & Richard Votta