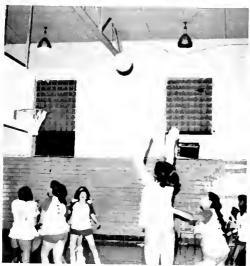

## Faculty



ARITH METIC BOARD

1 1 1 1 1 1 2 3 2 3 4 5 6 7 5 6 7 5 6 7 8 9 8 9 10

Margaret Burnette

Sister Mary Christine



Anthony M. Camele



John M. Cowie



Gloria Fischer



Sister Marie Christina



George J. McGarry



Edward H. McGee



Gerd F. Mueller





Eva Reimann



Doris Elaine Sipe

#### General Institution



Sister Marian Therese Arroyo



Ann Browne



Deborah Ham



Ruth Posey



William B. Rogers



Jimmie Britt



Jo Singleton



Virginia Sykes



Gary Nelson



Sister Mary Bernard McNamara



Sister Donna Marie Vallaincourt



Sister Mary Ellen Weir



Madeline Wery



Johnnie Fuller



Miriam Federal



Ruby Hill



Colleen Horne



Betty Sue Rayfield



Bobbie B. Swain



Mildred Garrison



Phyllis Meredith





Jane Jordon



## STUDENT LIFE





































Eratic Heart Beats.

Breathless —

Racing, Pacing

Much To Conquer

In The Given Time.

### **FRESHMEN**



Naoko Ban



Harriet Brown



Sherrie Byrum



Angela Cahoon



Evelyn Chaisson



Maria Annette Cook



Joy Davies



Paula DeBone







Pedro Fainas



Ricardo Gomez



Carolyn Green



Rita Gore



Yoshiko Hayashi



Kathy Kimbro



Colleen King



Shayda Khosrowshahi







Diana Lacayo



Theresa Lloyd



Mary McCullough



Winifred McCullough









Maria Mendiola



Renee Murphy



Gina Ogurirre







Angela Pantuso



Alex Paschalides



Astrid Paschalides



Amy Phillips







Beverly Phillips



Maria Posada



Pamela Settlemyer



Margaret Sham







Anna Sokalubora



JoAnn Sweeny



Lynn Townsend



Teresa Wolff



Dolly Worick



Faye Young