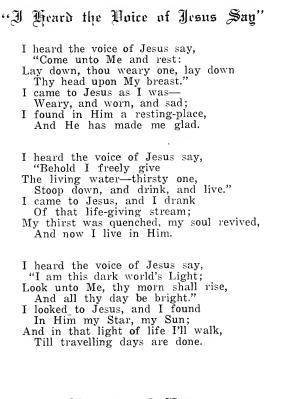

Chairman Mr. E. G. Baker, President, Board of Governors - "I Heard the Voice of Jesus Say" Hvmn Scripture Reading and Prayer Rev. A. E. Armstrong, M.A., D.D. Address by the President -- Mr. E. G. Baker Anthem The College Choir \_ "The Wilderness" (Sir John Goss) Miss Gertrude E. Morgan Address "The Man on the Throne" Male Quartette - Messrs. Burritt, Love, McGilvray & Rae "Help me to be Holy" Address Mr. James Ferguson -"The Fulness of God" "Help me, O Lord" Hymn -Address Miss Ella W. Miller "Discipleship" Presentation of Diplomas and Certificates Prayer of Dedication-Rev. Charles H. Schutt, M.A., D.D.