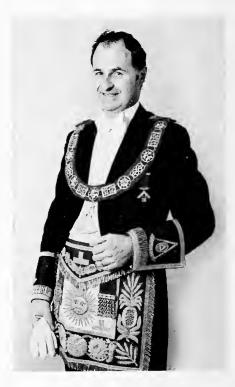

## A BRIEF BIOGRAPHY OF OUR GRAND MASTER

Robert Edwin Davies was born in Mount Forest, Ontario, October 5, 1931. Here he received his elementary and secondary school education. Always a good scholar and a fine athlete, he was the recipient of several academic and athletic awards and trophies. His extracurricular activities as President of the student council and quarterback of the football team attest to his leadership ability even at this early age.

In 1948, during his final school year, owing to the sudden illness and subsequent passing of his father, he took over the family retail business and has operated it most successfully ever since.

In 1954 he married Annabelle Christie of Hopeville and the Davies now have three children, the eldest, Kathy, a graduate of the University of Waterloo—now enrolled at the Ontario Teacher Education College, Hamilton; Robert, presently at home in the family business; and the youngest, Lynn, a student at the Mount Forest District High School.

He is a member of the United Church and over the years has served on many committees and boards, both in the Church and also in the Sunday School.

Always interested in his community, your Grand Master is a past director of the Mount Forest Boy Scout Group, past director of the Mount Forest Louise Marshall Hospital Board, former member of the Mount Forest Cameron Highlanders Pipe Band, and past President of the Mount Forest Investment Club. His many hobbies include all sports, and amateur radio where he is the holder of an Advanced Amateur Radio License and can be identified around the world by the call sign VE3ERD.

Being initiated, passed and raised in St. Alban's Lodge, No. 200, in 1952, he became Worshipful Master in 1960, and in 1961 was elected District Deputy Grand Master of Grey District. March 1964 saw him appointed the Representative of the Grand Lodge of Louisiana which Grand Lodge conferred upon him the rank of Past Junior Grand Warden. In July of the same year he was appointed a member of the Board of General Purposes of our Grand Lodge, a position to which he has been subsequently elected for five successive two-year terms. Chairman of the Committee on Fraternal Dead in 1971 and 1972, he was then appointed for 1973 and 1974 Chairman of Benevolence, a committee with which he had been closely associated during his entire tenure as a member of the Board of General Purposes. He was elected Deputy Grand Master in July 1975 and Grand Master in July 1977.

Our Grand Master is a member of the Royal City Lodge of Perfection; Past Most Wise Sovereign of the Guelph Chapter Rose Croix; member of the Moore Sovereign Consistory; Ancient and Accepted Scottish Rite of Canada; a member of the Ancient and Arabic Order Nobles of the Mystic Shrine, Mocha Temple, London; the Royal Order of Scotland and was coroneted Honorary Inspector-General, 33°, at the Annual Meeting of the Supreme Council, A. & A.S.R. of Canada, in Hamilton, September 1977.

In 1961, Robert E. Davies was the youngest District Deputy Grand Master in the Jurisdiction and now at 45 years of age becomes one of the youngest to be elected Grand Master of the Grand Lodge of Canada in the Province of Ontario.