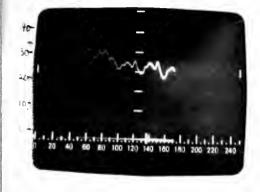

#### Ultrasonic and Blood Flow Instrumentation

Ultrasonic Stroke Screening System

A noninvasive evaluation of the carotid bifurcation and other peripherol arteries to indicate the location and severity of arterial insufficiency and plaquing.