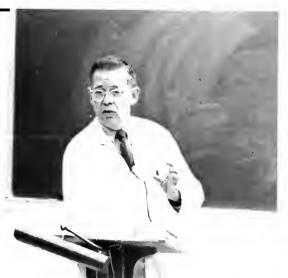

### Timothy C. Pennell, M.D.

In keeping with tradition, the **1981 Gray Matter** is dedicated to that member of the faculty who has had lasting influence on the class of 1981. There are many who might be considered, but few have set the example of Dr. Timothy C. Pennell. Dr. Pennell has been with us through every phase of our education. He has shown us the woy to become competent, caring physicians through his dedication to his family, through his consideration for his patients, through his service to the community, and through his loyalty to us, his students. For these and many other reasons, we, the stoff, are proud to dedicate this book to him.

#### **TEACHING EXCELLENCE**

Awarded by the medical school administration, academic faculty, and student body.

Timathy C. Pennel, M.D.