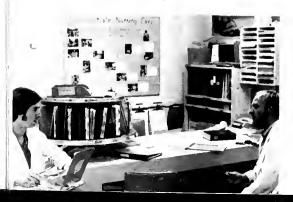

#### Ultrasonic and Blood Flow Instrumentation

Ultrasonic Stroke Screening System

A noninvasive evaluation of the carotid bifurcation and other peripherol arteries to indicate the location and severity of arterial insufficiency and plaquing.

Ultrasonic Transrectal Scanning System

Reveals a significant range of information beyond that obtained by palpotion. It identifies and stages conditions of the prostate, seminal vesicles, and bladder.

CLINIFLOW®

Blood flowmeters and a full line of blood flow probes for clinical, research, and laboratory applications.

CAROLINA MEDICAL ELECTRONICS, INC.

PO BOX 307 KING, N.C. 27021 U.S.A.