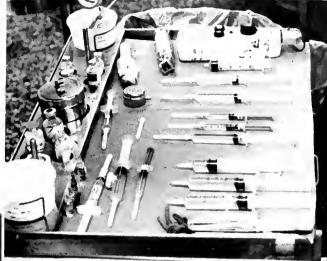

#### Ultrasonic and Blood Flow Instrumentation

Ultrasonic Stroke Screening System

A noninvasive evaluation of the carotid bifurcation and other peripherol arteries to indicate the location and severity of arterial insufficiency and plaquing.

Ultrasonic Transrectal Scanning System

Reveals a significant range of information beyond that obtained by palpotion. It identifies and stages conditions of the prostate, seminal vesicles, and bladder.

CLINIFLOW®

Blood flowmeters and a full line of blood flow probes for clinical, research, and laboratory applications.

CAROLINA MEDICAL ELECTRONICS, INC.

PO BOX 307 KING, N.C. 27021 U.S.A.