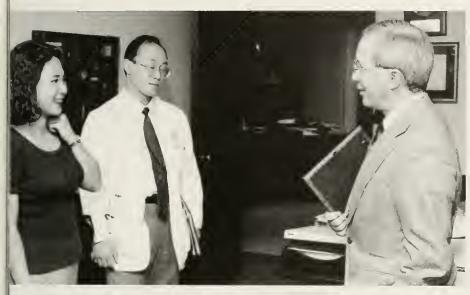

Sankalp Puri



Naeem Rahman





Randy Risinger



Dawn-Alita Roberts



Stephen Robinson



Julia Roos



Take us to your leader



Welcome to Gross Lab!





Marian Safaoui



Fun at the Christmas Ball



Orientation Fair '95



Shubie Saksena



Shamit Sarangi



Bill Schweickert



Kevin Scott



Andrew Sheppert



Kermit Simrel



Jennifer Sipos



Roger Smith



J.D. Steed



Sean Stone



Chris Streck



Missy Stuart



Wes Templeton



Diane Thomas



Venezela Thomas-Slade





Craig Tingey



Jason Turner



Larry Ver Hoef



Nancy Wahls









WHKE FOREST







Matt Walker



Jennifer Wares



Lynn Wilson



Kerri Winter



Brian Yamada



Sam Yang







The bow tie lesson pays off!





























































### Tokai Exchange Program





Natsuko Kikuchi



Hisinori Fujikura



The Tokai foreign exchange program started in 1990. Kaneyuki Matsuo was the first Japanese medical student to come to Bowman Gray as a participant in this program. Tokai University is a private school in Japan and the medical school is part of the University. Japanese students spend six months at Bowman Gray while Bowman Gray students spend two to four months at Tokai. Since the program started, Bowman Gray has had thirteen exchange students from Japan. Anyone interested in participating in this program may speak with Dean Adams in the Office of Student Affairs. A knowledge of the Japanese language is not necessary.





### Visiting Student













### PHYSICIAN ASSISTANT STUDENTS



Christy Adelman



Melissa Bitto



Nancy Blessing





J