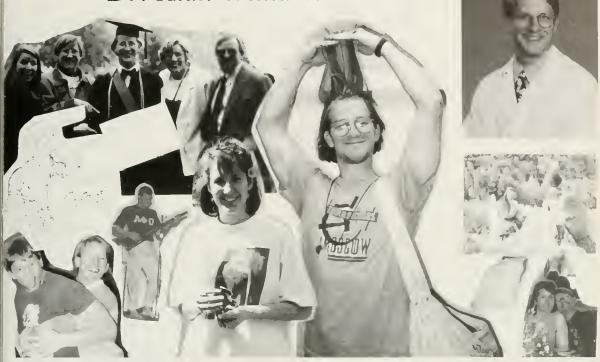

We are proud to dedicate the 1996 Gray Matter to Dr. Jimmy Simon.

Fourth years — on top of the world.

Hold on for the ride of your life!

Postmortem — one week down, 207 to go

Men who shower together . . .

Darren prepares for a case study

Second year predators — first year prey Kyle's allograft skin flap takes

Dickson attempts to be a parallel

Second years boogie down

Another last night . . .

Fourth year beer-bellies

Friends

Darren checks to see if he left his banana at home

Upperclassmen raid free lunch
Waiting for the mailman

Relaxing

Helping out at Freshmen Orientation

Which doctor would you go to?

Linville Gorge

Housecrawl survivors

Take two of these and call me in the morning

Sink hang gliding over Jockey's Ridge

Who cut the cheese?

Free beer at Michael's

So that's a monkey penis!

Med school — three to one ratio

One, I'm clear. Two, you're clear. Three, everybody's clear.

Those crazy second years

Roommates

'Loverboy'