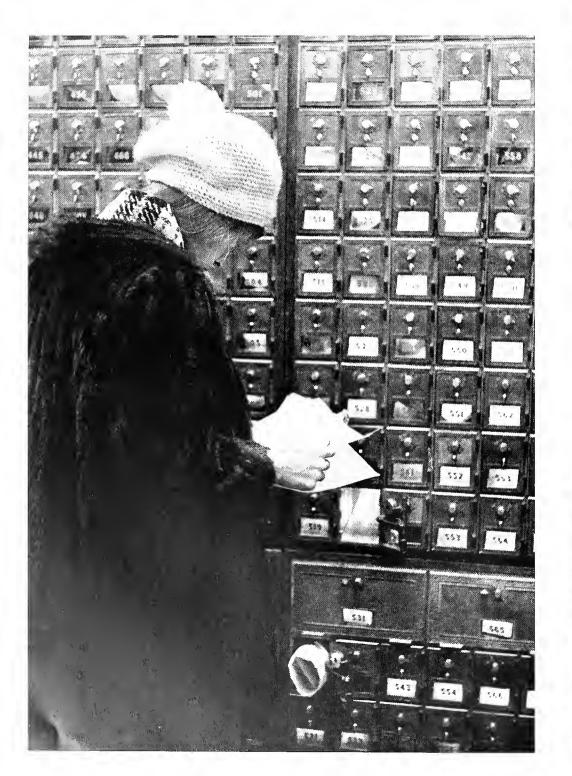

They were not along. Once again the library became the central meeting place replacing the floor of Tarbles of the confines of Fand. People went back to work with renewed dedication—and even some traces of interest. Everything one studied did not have to be relevant. Classical Mythology and Roman History (the latter taught by Russell Meiggs, the man with those great bushy eyebrows) attracted large numbers of students and auditors, it seemed that once again tooks had become the core of Swarthmore life; Reading them; not writing them.