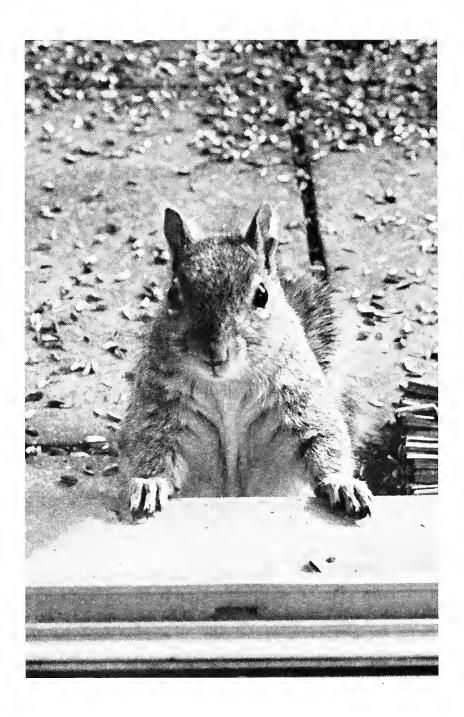

Kevin Quigley '74

A grey-squirrel scampers up, chattering fearfully wide-eyed, scolds as I pass by.

The dried remains of a squirrel lie further on untouched, unburied, unincinerated.

Killed by a passing car, the carcass is passed by for weeks with only an occassional shudder.

Both squirrels serve,

in their own way,

as a warning.

Don Cassidy '75

Justifying Myself (Daily)

TWO FEET WALKING TO LIBRARY, wind in ears, 2 eyes, nose, mouth open, hands pocketed, knees slightly bent, nostrils to the sky, back straightly bent, down-glance at the crunch of leaves AND moving here through night into day after day after lunch I smile & wipe my sleeve—check the mail (curiously curling toes and flex