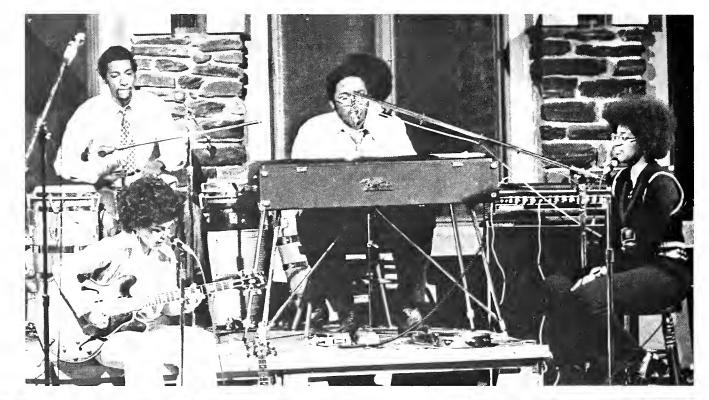

Gino Bottino '73

"These pictures-there were hundreds of them, with names and withoutall came back. They rose fresh and new out of this night, and 1 knew again what I had forgotten. They were my life's possession and all its worth. Indestructible and abiding as the stars, these experiences, though forgotten, could never be erased."