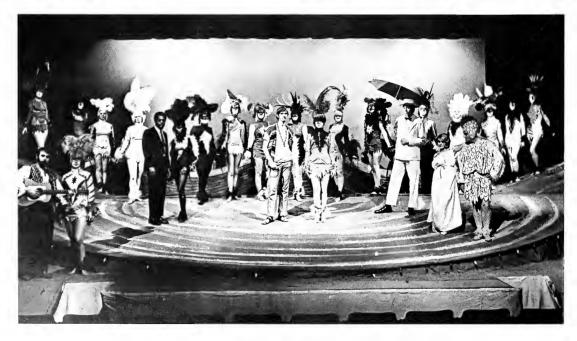

## Hatter Holiday

Hatter Holiday, 1968

Since Stetson's social emphasis is on the Fall Semester, Hatter Holiday provides an accent for an otherwise neglected portion of the year.

Activity and relaxation, competition and fellowship all find their way into the afternoon. Broken eggs, beauty contestants, bathing suits, boating and bagging are Hatter Holiday, and Hatter Holiday is Stetson in the Spring.

Mr. and Miss Stetson Contest, 1968

During Hatter Holiday, Mr. and Miss Stetson are chosen from the representatives of participating organizations.

The week preceeding the contest is filled with interviews, preparations and sittings with the photographer. Tensions produced by this seemingly endless week were climaxed with the announcement, Mr. and Miss Stetson for 1968-69 . . . Mr. Frank Thomas and Miss Dee Lewis.