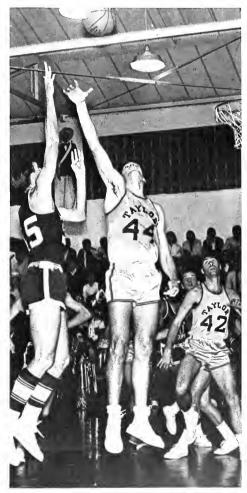

### BASKETBALL

#### Earnest Killum

Junior guard---transfer from Coahoma Junior College in Clarksdale, Miss.---23 point average last year---42 points in Miami game.