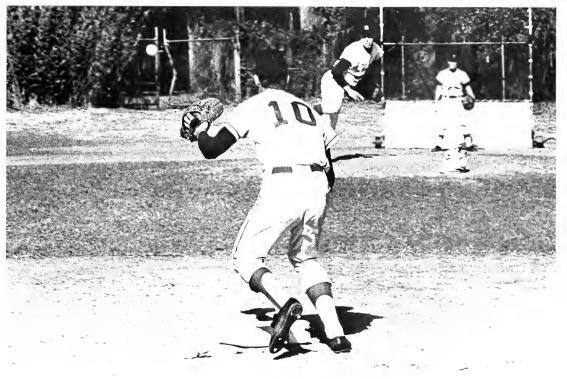

### Baseball

This team will have the challenge of reestablishing the Stetson baseball tradition. Our primary goal will be the basic goal of athletics to "earn the respect of our oppoents."

First row: Wayne Perry, Jesse Grove, Dave Reid, Gary Sanchez, John Reeves, Tom Gringras, Ronnie Keith. Second row: Coach Word, Pete Dunn, Steve Crossett, Larry Jones, Dave Davidson, Daug Bagen, Jim Orr, Mike Baker, Ted Butler, Larry Miller, Tony Latour.