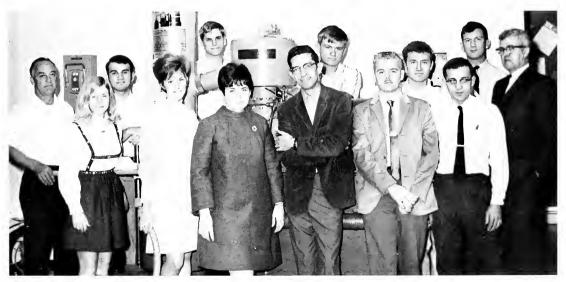

# **PUBLICATIONS**

Student Publications Committee

Mr. Fred York, Radney Margan, Dr. Ann Morris, Ed Janes, Jim Jarrard, Debbie Dull, Rad Taylor, Jane Brown, Sam McLaughlin.