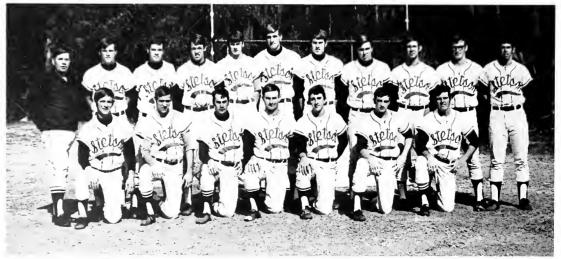

### Baseball

This team will have the challenge of reestablishing the Stetson baseball tradition. Our primary goal will be the basic goal of athletics to "earn the respect of our oppoents."

First row: Wayne Perry, Jesse Grove, Dave Reid, Gary Sanchez, John Reeves, Tom Gringras, Ronnie Keith. Second row: Coach Word, Pete Dunn, Steve Crossett, Larry Jones, Dave Davidson, Daug Bagen, Jim Orr, Mike Baker, Ted Butler, Larry Miller, Tony Latour.