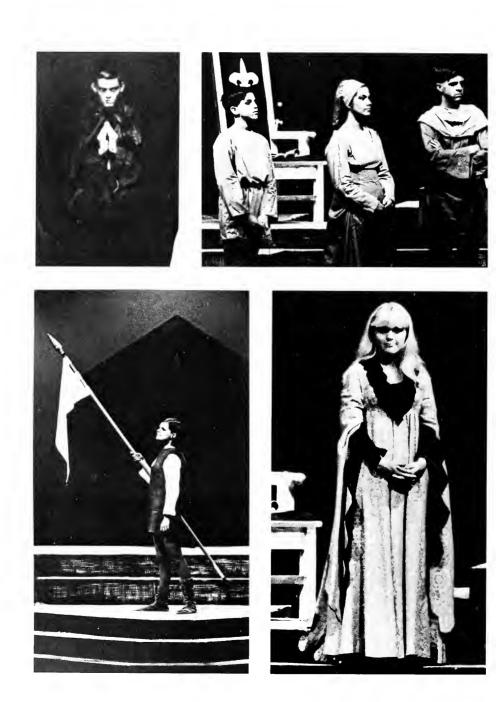

### The Lark

"JOAN: . . . Dear my God, Forgive me, and keep me now to be myself. Forgive me and take me back for what I am. . . ."