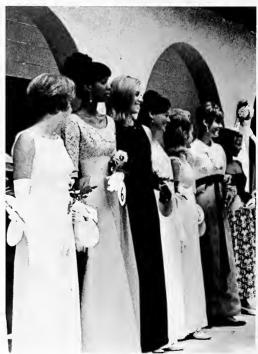

### The 1969 Miss Hatter Contest

Ona Burns **Janice Daniels Bev Darnell** Pat Dullard Lindy Jackson Kathy Joel Kris Kane Joy Johnson Vicki LaFreniere **Susie Morris Robin Overstreet Dorthy Pompey** Linda Powell Lucia Smith **Diane Strum** Marsha Vernon Sharon Walker **Rochelle Waters Toni Walters** Jackie Wice Lolly Wykert