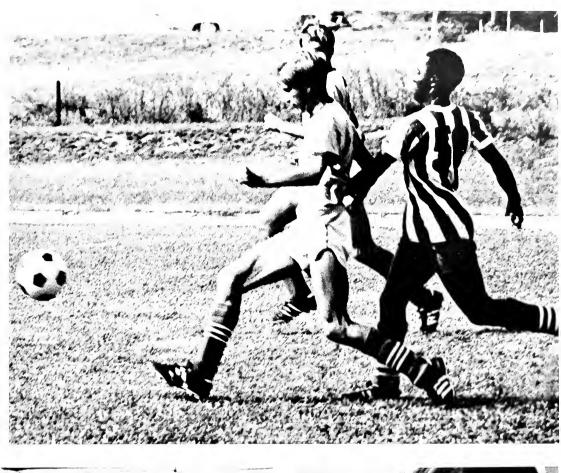

## Cheerleaders

Anne Carpening, Judy LoCasale, Susie Gaskins, Ann McTureaus, Linda Robinette, Rachelle Waters, Linda Pawell, Paula Snell, Susie Smith, Nancy Klatzbier.

Soccer

# 1968 Soccer

|                   | Stetson | Ор |
|-------------------|---------|----|
| Ga. State         | 3       | 2  |
| Fla. Southern     | 2       | 1  |
| Embry Riddle      | 4       | 5  |
| U. of Miami       | 2       | 1  |
| Fla. Southern     | 1       | 2  |
| Sł. Leo College   | 2       | 0  |
| Fla. Presbyterian | 3       | 1  |
| Embry Riddle      | 1       | 4  |
| Rollins           | 1       | 2  |
| Fla. Southern     | 0       | 4  |
| St. Leo College   | 1       | 3  |
| Brevard           | 3       | 2  |
| Jacksonville      | 1       | 1  |
| Fla. Presbyterian | 5       | 0  |
| Rollins           | 0       | 7  |