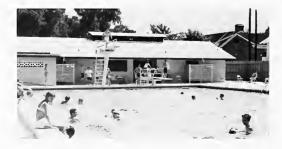

#### Pool Dedication

Fifty years of intermittent efforts to secure a swimming pool for Stetson were realized in August with its dedication by President Geren. The dedication ceremony featured University President, Dr. Paul Geren; Dean of Women, Miss Etter Turner; Student Government Secretary, Miss Marsha Gelbart; and Student Government Vice President, Jim Jarrard.

An unexpected end came to the afternoon when several of Stetson's administrators were thrown, fully clothed, into the new pool.

Wi