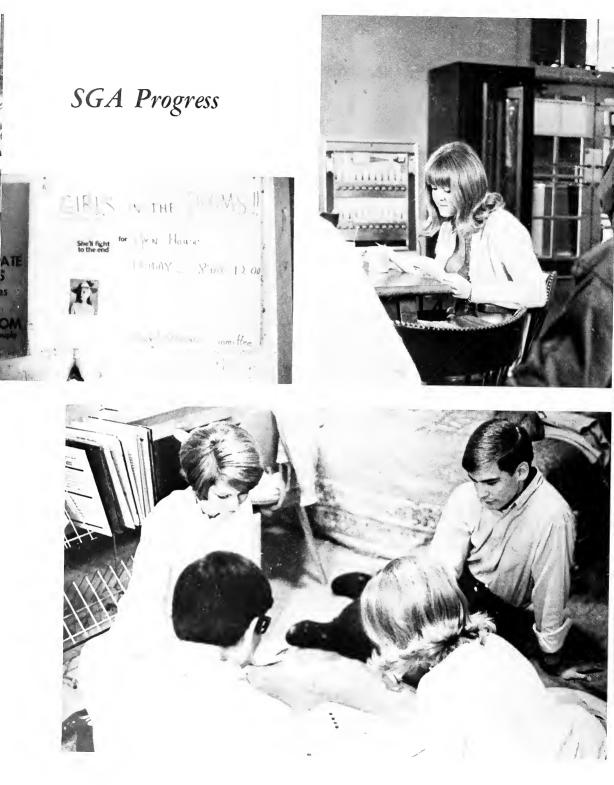

## STUDENT LEADERSHIP

### Student Government

Bill Gaventa, President

Jim Jarrard, Vice-President

Wanda Pasnicky, Treasurer

Jane Gilbart, Secretary

Dr. Andrews, Advisor

Paul Clayton, Manager WBOD

Rachel Rajchel, Secretary of Welfare

George Edwards, Attarney General

Rob Taylar, Secretary of Troffic Cantrol

Vern DeSear, Secretary of Elections

Ran Crews, Chaplain

Sharan Beasley, Corresponding Secretary

Barry Gladden, Parliamentarian

SGA