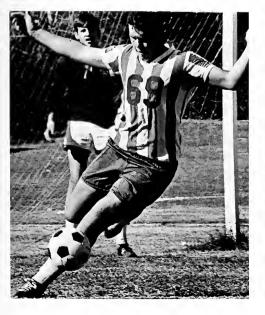

## Cheerleaders

Anne Carpening, Judy LoCasale, Susie Gaskins, Ann McTureaus, Linda Robinette, Rachelle Waters, Linda Pawell, Paula Snell, Susie Smith, Nancy Klatzbier.

Soccer

# 1968 Soccer

|                   | Stetson | Ор |
|-------------------|---------|----|
| Ga. State         | 3       | 2  |
| Fla. Southern     | 2       | 1  |
| Embry Riddle      | 4       | 5  |
| U. of Miami       | 2       | 1  |
| Fla. Southern     | 1       | 2  |
| Sł. Leo College   | 2       | 0  |
| Fla. Presbyterian | 3       | 1  |
| Embry Riddle      | 1       | 4  |
| Rollins           | 1       | 2  |
| Fla. Southern     | 0       | 4  |
| St. Leo College   | 1       | 3  |
| Brevard           | 3       | 2  |
| Jacksonville      | 1       | 1  |
| Fla. Presbyterian | 5       | 0  |
| Rollins           | 0       | 7  |