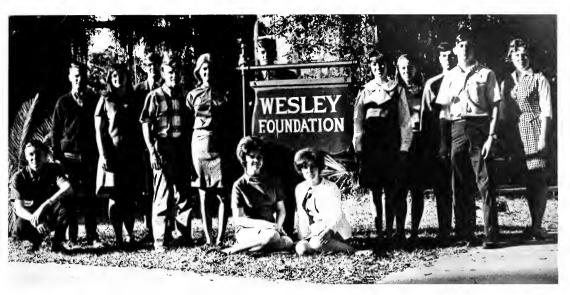

# Wesley Foundation Methodist Student Organization

First row: Alan Caates, Terri Pawell, Sora McBroam, Sharan Gare, Frank Hunt. Second row: Dan Gunter, Elissa Emerson, Dove Williams, Richard Stewart, Daug Murray, Beth Caok, Carlynn Ricks, Richord Herman, Mary Morgaret Hauk.