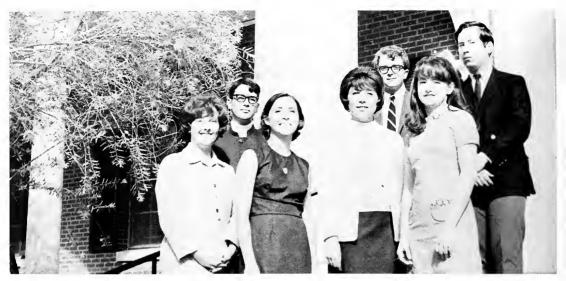

# **PUBLICATIONS**

Student Publications Committee

Mr. Fred York, Radney Margan, Dr. Ann Morris, Ed Janes, Jim Jarrard, Debbie Dull, Rad Taylor, Jane Brown, Sam McLaughlin.