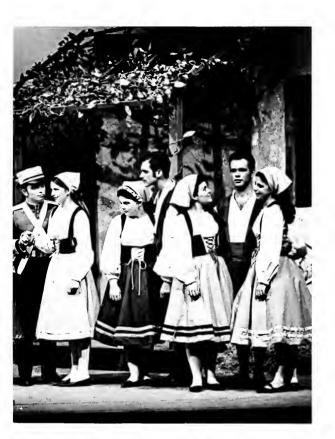

### The Lark

"JOAN: . . . Dear my God, Forgive me, and keep me now to be myself. Forgive me and take me back for what I am. . . ."