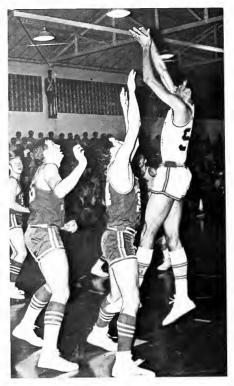

cored 24 points and grabbed 17 rebounds against Tulane.

#### **Derrell Boone**

Junior forward---led team in scoring during his sophomore season---top Stetson game was 30 point effort against the Citadel during his freshman season---average points, 14.





First row: Jessie Grove, Steve Holland, Archie "Junior" Gole. Second row: Mitch Grant, Ron Beal, Earnest Killum, Dovid Dovidson, Frank Allen, John Loveland, Coach Weickel. Third row: Coach Gray, Roger Woodbury, Chris Ralston, Ken Showers, Derrell Boone, Seton Tomyn, Coach Wilkes.





#### Steve Holland

Sophomore guard who saw starting service as a freshman---had 31 point night at Georgia Southern.

#### Jesse Grove

Sophomore guard who scored total of 160 points as a freshman--very good outside shooter---fastest player on team.







#### **Ronald Beal**

Freshman forward who started for Maplewood High School in New Jersey where he averaged 19 points and 16 rebounds per game---sound fundamentally for a freshman---handles ball well.

#### Roger Woodbury

Senior forward-center---a 3-year letterman who earned "Best Effort" award his freshman year as a starting center.

#### **Chris Ralston**

Senior center---returning starter who led team in rebounding during his sophomore and junior campaigns---lettered as a freshman though missing first half of season with broken hand---named to All-FIC second team in 1966-1967.





#### John Loveland

Junior forward---started most of last season and earned coaches' "Best Effort" award for the year.

#### Archie Gale

Junior transfer from South Florida Junior College---very good ball