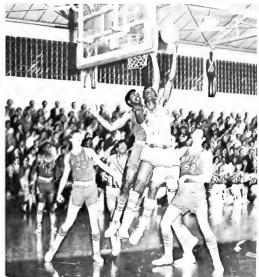

### BASKETBALL

#### Earnest Killum

Junior guard---transfer from Coahoma Junior College in Clarksdale, Miss.---23 point average last year---42 points in Miami game.

#### Ken Showers

Sophomore forward - center---came on real strong during latter part of freshman campaign---scored 24 points and grabbed 17 rebounds against Tulane.

#### **Derrell Boone**

Junior forward---led team in scoring during his sophomore season---top Stetson game was 30 point effort against the Citadel during his freshman season---average points, 14.

First row: Jessie Grove, Steve Holland, Archie "Junior" Gole. Second row: Mitch Grant, Ron Beal, Earnest Killum, Dovid Dovidson, Frank Allen, John Loveland, Coach Weickel. Third row: Coach Gray, Roger Woodbury, Chris Ralston, Ken Showers, Derrell Boone, Seton Tomyn, Coach Wilkes.