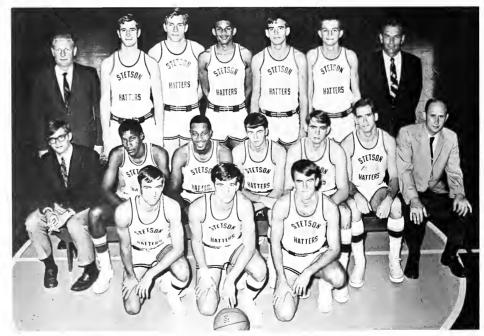

#### **Derrell Boone**

Junior forward---led team in scoring during his sophomore season---top Stetson game was 30 point effort against the Citadel during his freshman season---average points, 14.

First row: Jessie Grove, Steve Holland, Archie "Junior" Gole. Second row: Mitch Grant, Ron Beal, Earnest Killum, Dovid Dovidson, Frank Allen, John Loveland, Coach Weickel. Third row: Coach Gray, Roger Woodbury, Chris Ralston, Ken Showers, Derrell Boone, Seton Tomyn, Coach Wilkes.