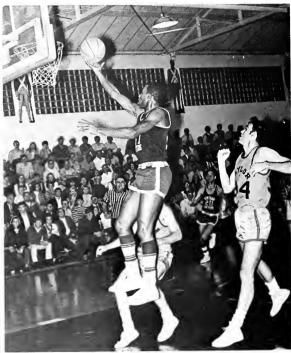

rting service as a freshman---had 31 point night at Georgia Southern.

#### Jesse Grove

Sophomore guard who scored total of 160 points as a freshman--very good outside shooter---fastest player on team.







#### **Ronald Beal**

Freshman forward who started for Maplewood High School in New Jersey where he averaged 19 points and 16 rebounds per game---sound fundamentally for a freshman---handles ball well.

#### Roger Woodbury

Senior forward-center---a 3-year letterman who earned "Best Effort" award his freshman year as a starting center.

#### **Chris Ralston**

Senior center---returning starter who led team in rebounding during his sophomore and junior campaigns---lettered as a freshman though missing first half of season with broken hand---named to All-FIC second team in 1966-1967.





#### John Loveland

Junior forward---started most of last season and earned coaches' "Best Effort" award for the year.

#### Archie Gale

Junior transfer from South Florida Junior College---very good ball-handler and floor leader---prepped at Plant City High School where he was All-Southwest conference and led his team to Florida State Class A finals.



### Baseball

This team will have the challenge of reestablishing the Stetson baseball tradition. Our primary goal will be the basic goal of athletics to "earn the respect of our oppoents."







First row: Wayne Perry, Jesse Grove, Dave Reid, Gary Sanchez, John Reeves, Tom Gringras, Ronnie Keith. Second row: Coach Word, Pete Dunn, Steve Crossett, Larry Jones, Dave Davidson, Daug Bagen, Jim Orr, Mike Baker, Ted Butler, Larry Miller, T