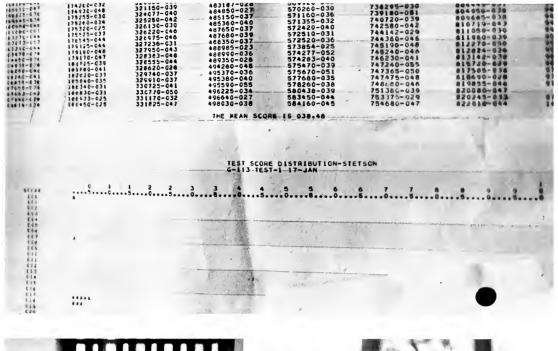

## WINTER

G-113 . . . friendship born of shared confusion . . . new ideas in rapid-fire . . . West and Non-West . . . weekly test . . . a bell shaped curve . . . mini-mester, 1969 . . .