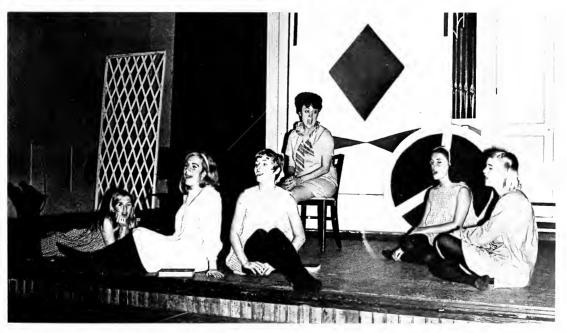

### The Lark

"JOAN: . . . Dear my God, Forgive me, and keep me now to be myself. Forgive me and take me back for what I am. . . ."