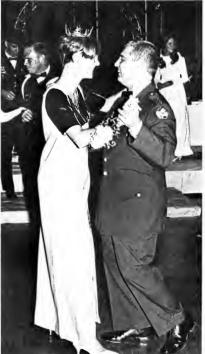

### Military Ball

Sue Bender, Eleonor Todd, Toni Walter, Dee Lewis, 1969 Military Ball Queen, Terry McNamara, Sandy Williams:

Snowball

**Snow Queen Contestants** 

Sue Bender Carol Bowen Sally Farnell Ginny Rand Evelyn Solheim

#### 1969 Military Ball Queen

Dee Lewis

First Runner-Up Sandy Williams

Second Runner-Up Sue Bender