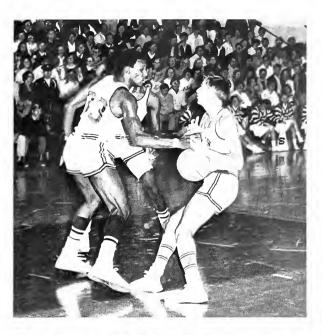

### BASKETBALL

#### Earnest Killum

Junior guard---transfer from Coahoma Junior College in Clarksdale, Miss.---23 point average last year---42 points in Miami game.

#### Ken Showers

Sophomore forward - center---came on real strong during latter part of freshman campaign---scored 24 points and grabbed 17 rebounds against Tulane.

#### **Derrell Boone**

Junior forward---led team in scoring during his sophomore season---top Stetson game was 30 point effort against the Citadel during his freshman season---average points, 14.

First row: Jessie Grove, Steve Holland, Archie "Junior" Gole. Second row: Mitch Grant, Ron Beal, Earnest Killum, Dovid Dovidson, Frank Allen, John Loveland, Coach Weickel. Third row: Coach Gray, Roger Woodbury, Chris Ralston, Ken Showers, Derrell Boone, Seton Tomyn, Coach Wilkes.