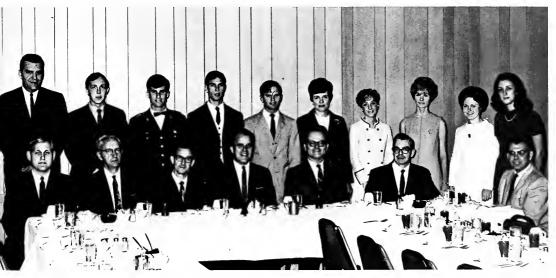

## Trustees

Dr. Edmunds, Dr. Geren, Gov. Carlton, Dr. Edington.

Back Row: Mr. Henderson, Mr. Gurney, Mr. Horold Bennett, Dr. Knight, Mr. Campbell, Mr. Wheeler, Mr. Monn, Mr. Carlton, Jr., Dr. Parker, Mr. Blalock, Mr. Flippo, Mr. Clopp, Mr. Stenstrom, Mr. Morris, Mr. Harshaw. Front Row: Mr. Reid, Dr. Edmunds, Mr. Ferrell, Dr. Geren, Gov. Carltan, Dr. Edington, Mr. Jorrard, Dr. Colemon, Mr. Robinson.