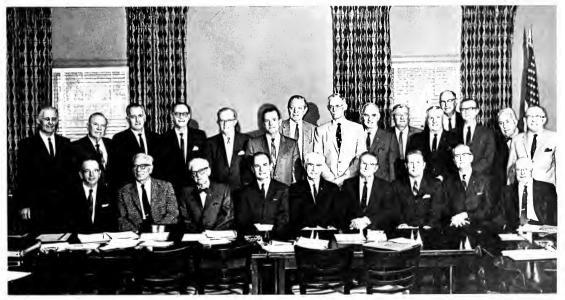

## Trustees

Dr. Edmunds, Dr. Geren, Gov. Carlton, Dr. Edington.

Back Row: Mr. Henderson, Mr. Gurney, Mr. Horold Bennett, Dr. Knight, Mr. Campbell, Mr. Wheeler, Mr. Monn, Mr. Carlton, Jr., Dr. Parker, Mr. Blalock, Mr. Flippo, Mr. Clopp, Mr. Stenstrom, Mr. Morris, Mr. Harshaw. Front Row: Mr. Reid, Dr. Edmunds, Mr. Ferrell, Dr. Geren, Gov. Carltan, Dr. Edington, Mr. Jorrard, Dr. Colemon, Mr. Robinson.