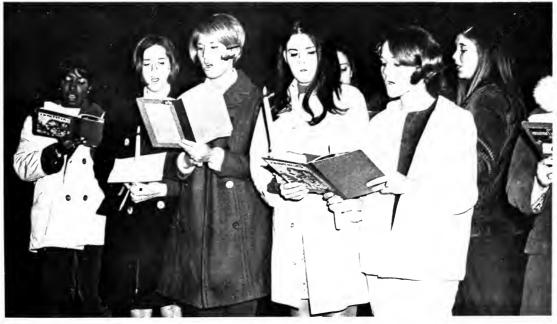

### Christmas

Choir singing under star-studded veil of black velvet . . . sparks from the Yuletide fire carrying us through two thousand years of night time darkness . . . to the night that a child saved the earth in the hope that earth might save itself for its children . . .