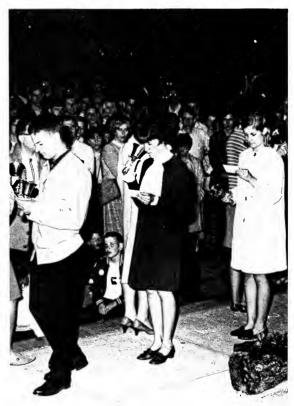

### Christmas

Choir singing under star-studded veil of black velvet . . . sparks from the Yuletide fire carrying us through two thousand years of night time darkness . . . to the night that a child saved the earth in the hope that earth might save itself for its children . . .