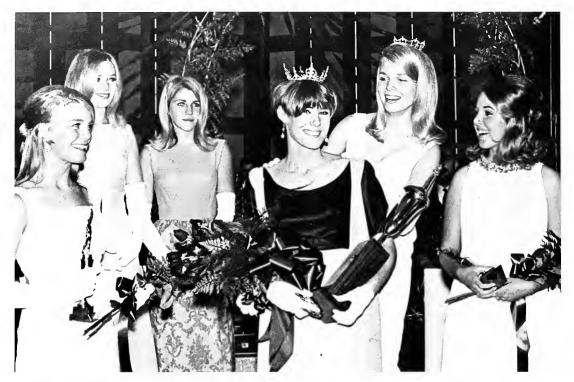

### The 1969 Miss Hatter Contest

Ona Burns **Janice Daniels Bev Darnell** Pat Dullard Lindy Jackson Kathy Joel Kris Kane Joy Johnson Vicki LaFreniere **Susie Morris Robin Overstreet Dorthy Pompey** Linda Powell Lucia Smith **Diane Strum** Marsha Vernon Sharon Walker **Rochelle Waters Toni Walters** Jackie Wice Lolly Wykert

Miss Hatter 1969

Second Runner-Up

Lindy Jackson

First Runner-Up

Bev Darnell

T particular a start property and a start a