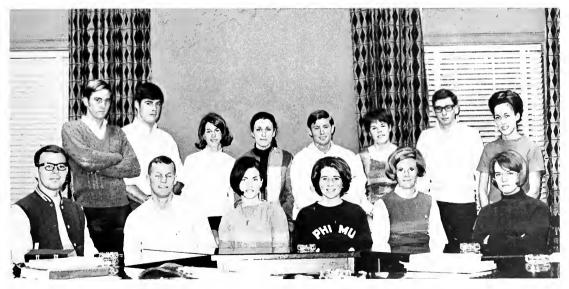

# **PUBLICATIONS**

Student Publications Committee

Mr. Fred York, Radney Margan, Dr. Ann Morris, Ed Janes, Jim Jarrard, Debbie Dull, Rad Taylor, Jane Brown, Sam McLaughlin.