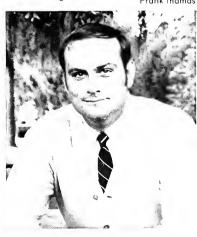

Mr. and Miss Stetson Contest, 1968

During Hatter Holiday, Mr. and Miss Stetson are chosen from the representatives of participating organizations.

The week preceeding the contest is filled with interviews, preparations and sittings with the photographer. Tensions produced by this seemingly endless week were climaxed with the announcement, Mr. and Miss Stetson for 1968-69 . . . Mr. Frank Thomas and Miss Dee Lewis.