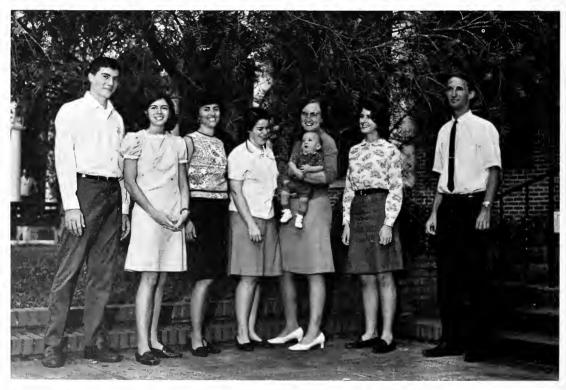

# Christian Science Organization

Ted Wohlforth, Angie Wohlfarth, Mrs. Barbaro Poge, Dorothy Ramsey, Sherwood Tiffony, Mrs. Sherwood Tiffany, Jaan Simmons, Bruce Kuhl.

Westminster Fellowship, sponsered by the Synod of the Presbyterian Church, engages in many community welfare activities as well as providing communion and fellowship amoung college students. During the past year the group has sponsered a dance in order to raise money to help support Chang, their foster child in Taiwon, for whom they send money each month to the Christian Children's Fund in Richmond. They are rewarded with letters from Chang.

### Westminster Fellowship Presbyterian Student Organization

Barry Brassard, Ollie Walling, Vernan Frank, Barbara Barr, Marie Sick, Bev Swart, Harland Merriam, Mike Swart.