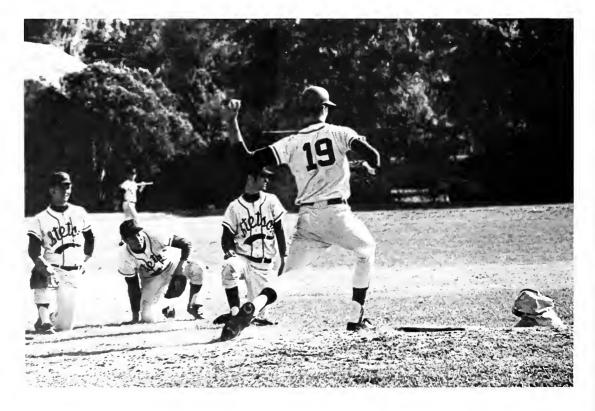

### Baseball

This team will have the challenge of reestablishing the Stetson baseball tradition. Our primary goal will be the basic goal of athletics to "earn the respect of our oppoents."

First row: Wayne Perry, Jesse Grove, Dave Reid, Gary Sanchez, John Reeves, Tom Gringras, Ronnie Keith. Second row: Coach Word, Pete Dunn, Steve Crossett, Larry Jones, Dave Davidson, Daug Bagen, Jim Orr, Mike Baker, Ted Butler, Larry Miller, Tony Latour.