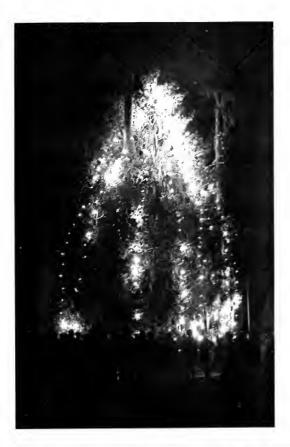

### Christmas

Choir singing under star-studded veil of black velvet . . . sparks from the Yuletide fire carrying us through two thousand years of night time darkness . . . to the night that a child saved the earth in the hope that earth might save itself for its children . . .