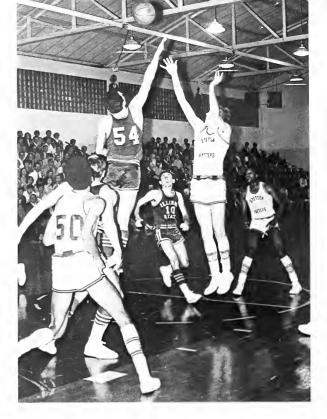

### BASKETBALL

#### Earnest Killum

Junior guard---transfer from Coahoma Junior College in Clarksdale, Miss.---23 point average last year---42 points in Miami game.

#### Ken Showers

Sophomore forward - center---came on real strong during latter part of freshman campaign---scored 24 points and grabbed 17 rebounds against Tulane.

#### **Derrell Boone**

Junior forward---led team in scoring during his sophomore season---top Stetson game was 30 point effort against the Citadel during his freshman season---average points, 14.

First row: Jessie Grove, Steve Holland, Archie "Junior" Gole. Second row: Mitch Grant, Ron Beal, Earnest Killum, Dovid Dovidson, Frank Allen, John Loveland, Coach Weickel. Third row: Coach Gray, Roger Woodbury, Chris Ralston, Ken Showers, Derrell Boone, Seton Tomyn, Coach Wilkes.