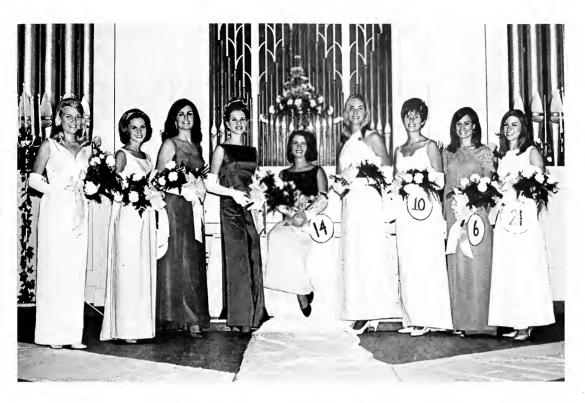

### The 1969 Miss Hatter Contest

Ona Burns **Janice Daniels Bev Darnell** Pat Dullard Lindy Jackson Kathy Joel Kris Kane Joy Johnson Vicki LaFreniere **Susie Morris Robin Overstreet Dorthy Pompey** Linda Powell Lucia Smith **Diane Strum** Marsha Vernon Sharon Walker **Rochelle Waters Toni Walters** Jackie Wice Lolly Wykert