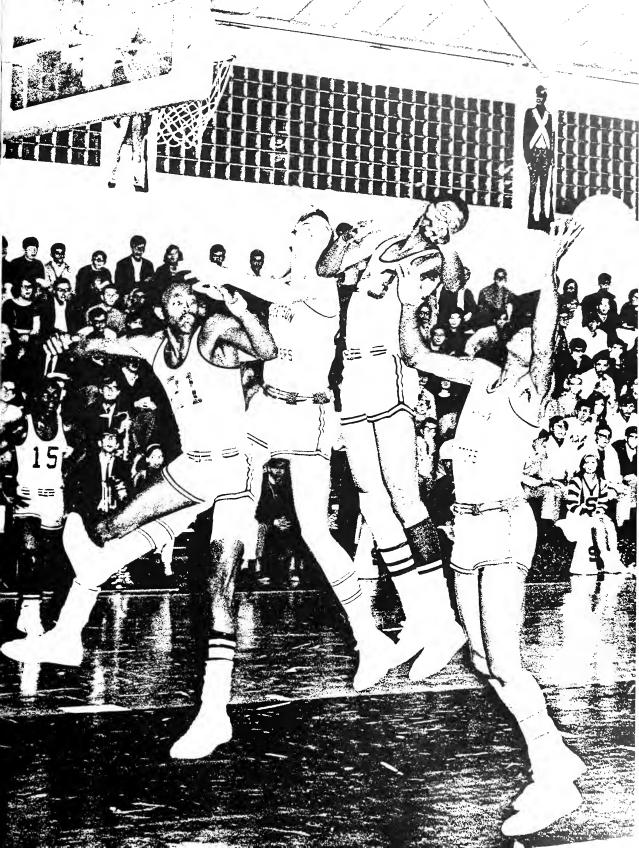

### BASKETBALL

#### Earnest Killum

Junior guard---transfer from Coahoma Junior College in Clarksdale, Miss.---23 point average last year---42 points in Miami game.

#### Ken Showers

Sophomore forward - center---came on real strong during latter part of freshman campaign---scored 24 points and grabbed 17 rebounds against Tulane.

#### **Derrell Boone**

Junior forward---led team in scoring during his sophomore season---top Stetson game was 30 point effort against the Citadel during his freshman season---average points, 14.

First row: Jessie Grove, Steve Holland, Archie "Junior" Gole. Second row: Mitch Grant, Ron Beal, Earnest Killum, Dovid Dovidson, Frank Allen, John Loveland, Coach Weickel. Third row: Coach Gray, Roger Woodbury, Chris Ralston, Ken Showers, Derrell Boone, Seton Tomyn, Coach Wilkes.

#### Steve Holland

Sophomore guard who saw starting service as a freshman---had 31 point night at Georgia Southern.

#### Jesse Grove

Sophomore guard who scored total of 160 points as a freshman--very good outside shooter---fastest player on team.

#### **Ronald Beal**

Freshman forward who started for Maplewood High School in New Jersey where he averaged 19 points and 16 rebounds per game---sound fundamentally for a freshman---handles ball well.

#### Roger Woodbury

Senior forward-center---a 3-year letterman who earned "Best Effort" award his freshman year as a starting center.

#### **Chris Ralston**

Senior center---returning starter who led team in rebounding during his sophomore and junior campaigns---lettered as a freshman though missing first half of season with broken hand---named to All-FIC second team in 1966-1967.

#### John Loveland

Junior forward---started most of last season and earned coaches' "Best Effort" award for the year.

#### Archie Gale

Junior transfer from South Florida Junior College---very good ball-handler and floor leader---prepped at Plant City High School where he was All-Southwest conference and led his team to Florida State Class A finals.