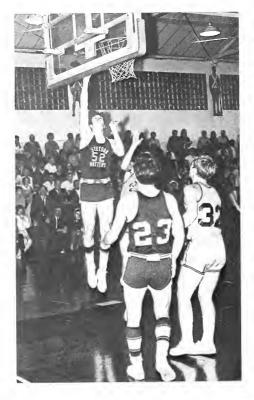

-scored 24 points and grabbed 17 rebounds against Tulane.

#### **Derrell Boone**

Junior forward---led team in scoring during his sophomore season---top Stetson game was 30 point effort against the Citadel during his freshman season---average points, 14.





First row: Jessie Grove, Steve Holland, Archie "Junior" Gole. Second row: Mitch Grant, Ron Beal, Earnest Killum, Dovid Dovidson, Frank Allen, John Loveland, Coach Weickel. Third row: Coach Gray, Roger Woodbury, Chris Ralston, Ken Showers, Derrell Boone, Seton Tomyn, Coach Wilkes.





#### Steve Holland

Sophomore guard who saw starting service as a freshman---had 31 point night at Georgia Southern.

#### Jesse Grove

Sophomore guard who scored total of 160 points as a freshman--very good outside shooter---fastest player on team.







#### **Ronald Beal**

Freshman forward who started for Maplewood High School in New Jersey where he averaged 19 points and 16 rebounds per game---sound fundamentally for a freshman---handles ball well.

#### Roger Woodbury

Senior forward-center---a 3-year letterman who earned "Best Effort" award his freshman year as a starting center.

#### **Chris Ralston**

Senior center---returning starter who led team in rebounding during his sophomore and junior campaigns---lettered as a freshman though missing first half of season with broken hand---named to All-FIC second team in 1966-1967.





#### John Loveland

Junior forward---started most of last season and earned coaches' "Best Effort" award for the year.

#### Archie Gale

Junior transfer from South Florida Junior College---very good ba