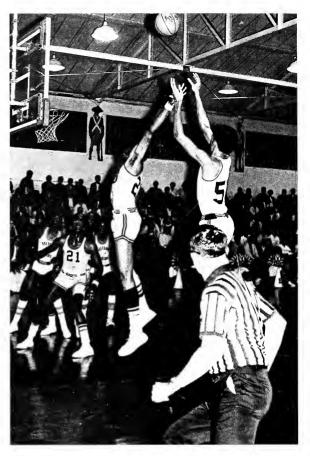

### BASKETBALL

#### Earnest Killum

Junior guard---transfer from Coahoma Junior College in Clarksdale, Miss.---23 point average last year---42 points in Miami game.

#### Ken Showers

Sophomore forward - center---came on real strong during latter part of freshman campaign---scored 24 points and grabbed 17 rebounds against Tulane.

#### **Derrell Boone**

Junior forward---led team in scoring during his sophomore season---top Stetson game was 30 point effort against the Citadel during his freshman season---average points, 14.

First row: Jessie Grove, Steve Holland, Archie "Junior" Gole. Second row: Mitch Grant, Ron Beal, Earnest Killum, Dovid Dovidson, Frank Allen, John Loveland, Coach Weickel. Third row: Coach Gray, Roger Woodbury, Chris Ralston, Ken Showers, Derrell Boone, Seton Tomyn, Coach Wilkes.