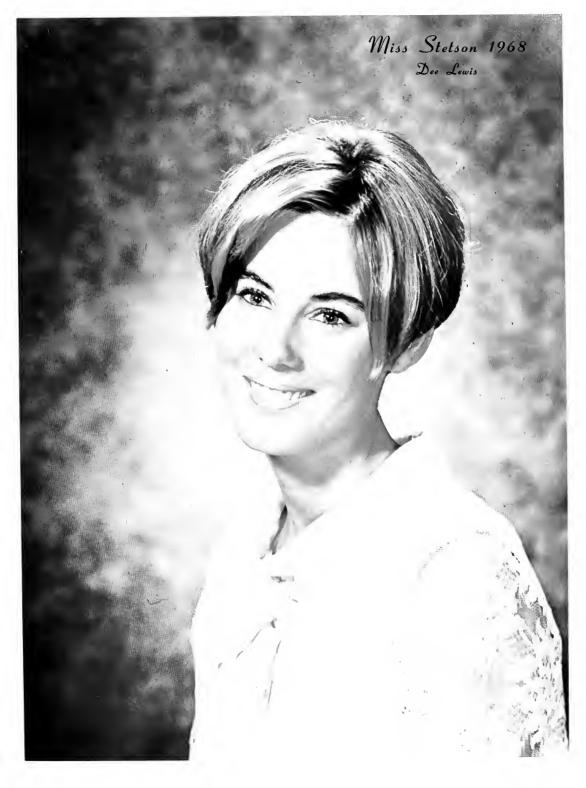

Mr. and Miss Stetson Contest, 1968

During Hatter Holiday, Mr. and Miss Stetson are chosen from the representatives of participating organizations.

The week preceeding the contest is filled with interviews, preparations and sittings with the photographer. Tensions produced by this seemingly endless week were climaxed with the announcement, Mr. and Miss Stetson for 1968-69 . . . Mr. Frank Thomas and Miss Dee Lewis.