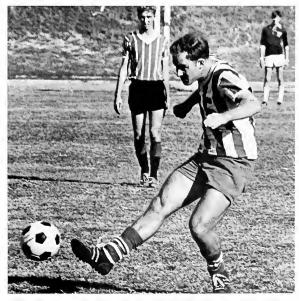

## Cheerleaders

Anne Carpening, Judy LoCasale, Susie Gaskins, Ann McTureaus, Linda Robinette, Rachelle Waters, Linda Pawell, Paula Snell, Susie Smith, Nancy Klatzbier.

Soccer

# 1968 Soccer

|                   | Stetson | Ор |
|-------------------|---------|----|
| Ga. State         | 3       | 2  |
| Fla. Southern     | 2       | 1  |
| Embry Riddle      | 4       | 5  |
| U. of Miami       | 2       | 1  |
| Fla. Southern     | 1       | 2  |
| Sł. Leo College   | 2       | 0  |
| Fla. Presbyterian | 3       | 1  |
| Embry Riddle      | 1       | 4  |
| Rollins           | 1       | 2  |
| Fla. Southern     | 0       | 4  |
| St. Leo College   | 1       | 3  |
| Brevard           | 3       | 2  |
| Jacksonville      | 1       | 1  |
| Fla. Presbyterian | 5       | 0  |
| Rollins           | 0       | 7  |