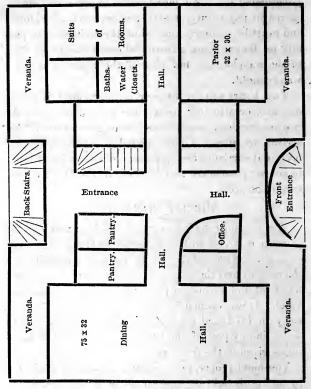

of a visit to Honolulu and the Hawaiian Islands depends, was erected in 1871 by the joint expenditure of the citizens and the government, in answer to a deeply felt want and a constant public demand for a first class hotel. It was opened for the accommodation of guests early in 1872, and no better kept public house can be found in any port of the Pacific. A view of the building is given in the frontispiece.

The hotel proper, not including out-buildings, is 120 by 90 feet, is built of concrete stone, is three stories in height, and is surrounded by broad airy verandas. Each story is abundantly high to give free circulation

of fresh air through all the rooms, halls and parlors. The accompanying plan of the main floor of the hotel affords a proximate idea of the arrangement of the rooms.



The location could not have been bettered in Honolulu, and is a genuine tropical gem. The premises

cover an acre of ground, which is shaded by so many fine trees, as to merit the appellation of tree-garden, communicating with every street on the block. When illuminated at night with flaming torches and Chinese lanterns for an out-door concert, and when crowded with people and the gay colors which the Hawaiian ladies love to display, the picture equals the enchanted descriptions of the Arabian Nights. The royal palace, the new Parliament House, the public square, where the really admirable Hawaiian band plays every Saturday, and the churches of different denominations, are all within a few minutes walk, while the wharves, Custom House, Post Office, business houses and Consulates can be r