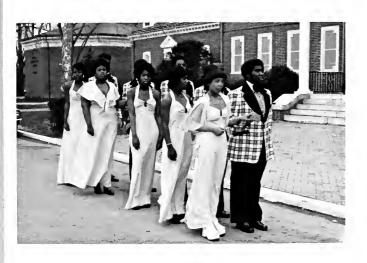

### Zeta Phi Beta

KNEELING L. Charlotte Russell STANDING Regina Nichols KNEELING R. Arlene Jones

Archronian Pledgee of Zeta Phi Beta Sonja Robertson