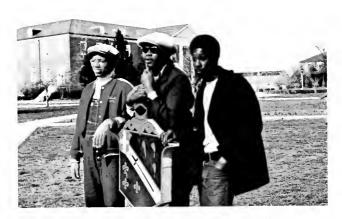

### Alpha Phi Omega

STANDING Left to Right, Reginald Holmes, Edward Davis, Stanley Clemens

Alpha Phi Omega

 $\begin{array}{c} \text{Trefoil} \\ \text{Club} \\ \text{Of} \\ \text{A}\Phi\Omega \end{array}$ 