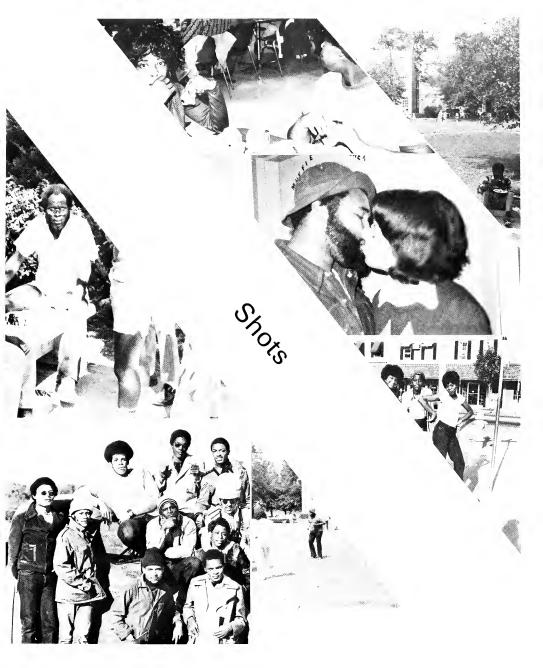

# Campus Shots

Kappa Alpha Psi Kappa Alpha Psi

SITTING: Dana Jones, Ondra Taylor. STANDING: Alfonso Hawkins, Jimmy White, Tony Thompson.

Kappa Alpha Psi Kappa Alpha Psi