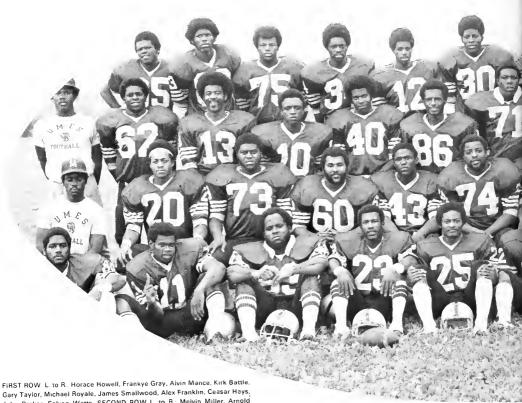

# 1974-75 Football

Gary Taylor, Michael Royale, James Smallwood, Alex Franklin, Ceasar Hays, John Parker, Selven Watts. SECOND ROW L. to R. Melvin Miller, Arnold Brownlee, Larry Tucker, Raymond Dandridge, Frank Finks, John Russell, Carl Hairston, Harold Jewett. Paul Smith, Andre Parson, George Neal, Larry Palmer, Justin Scott, THIRD ROW From L. to R.: Charles Boston, Tommy Majors, Ronald Briggs, Daniel Asparagus, Arnold Felder, LaMar Davis, Bryan Laird, Alfonso Hayes, Marvin Lumbie, Christopher Rodman, Alford James, Garthia Baylor, Dana Jones FOURTH ROW L. to R.: Albie Pimento, Kim Jones, Terry Fiddermon, Marcus Dawson, Bruce Nicholas, James Dawkins, Edward Davis, John Moody, Mark Evans, Clearance Williams, Thomas Lee