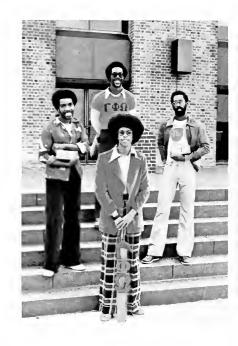

# Phi Beta Sigma

From L. To R. Patrick Henry, Terrill Hall, Joseph Oyenina, Larry Harcum.