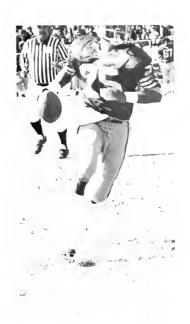

# 1974-75 Football

Gary Taylor, Michael Royale, James Smallwood, Alex Franklin, Ceasar Hays, John Parker, Selven Watts. SECOND ROW L. to R. Melvin Miller, Arnold Brownlee, Larry Tucker, Raymond Dandridge, Frank Finks, John Russell, Carl Hairston, Harold Jewett. Paul Smith, Andre Parson, George Neal, Larry Palmer, Justin Scott, THIRD ROW From L. to R.: Charles Boston, Tommy Majors, Ronald Briggs, Daniel Asparagus, Arnold Felder, LaMar Davis, Bryan Laird, Alfonso Hayes, Marvin Lumbie, Christopher Rodman, Alford James, Garthia Baylor, Dana Jones FOURTH ROW L. to R.: Albie Pimento, Kim Jones, Terry Fiddermon, Marcus Dawson, Bruce Nicholas, James Dawkins, Edward Davis, John Moody, Mark Evans, Clearance Williams, Thomas Lee

# Team

Holding down the "FORT"

THE EYES OF THE HAWK

STANDING FROM LEFT TO RIGHT Coach Jones, Don Aaron, Willie Vanderhorse, Rolando Robinson, Cedric Roane, Vernon Peak, Coach Hall. KNEELING L. TO R.. Robert Morris, Charles Bryant, James Golden, Thomas Wimbush, Marion Ennis.