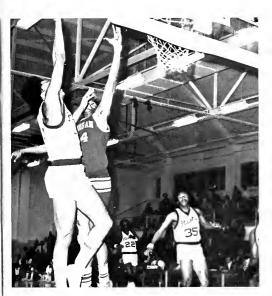

Cedric Roane Captain Basketball

Don Aaron Co-Captain Basketball

James Golden

Robert Morris

Willie Vanderhorse

Vernon Peak

Charles Bryant

Tommy Wimbush

Rolando Robinson

Easy Two

Oh Sh \_ ti

Charles glides in Two

Vernon at his best

Move Over Webster

Watch-Out-for-PEAK!!

HANG-IN-THERE