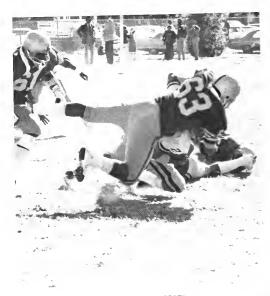

# 1974-75 Football

Gary Taylor, Michael Royale, James Smallwood, Alex Franklin, Ceasar Hays, John Parker, Selven Watts. SECOND ROW L. to R. Melvin Miller, Arnold Brownlee, Larry Tucker, Raymond Dandridge, Frank Finks, John Russell, Carl Hairston, Harold Jewett. Paul Smith, Andre Parson, George Neal, Larry Palmer, Justin Scott, THIRD ROW From L. to R.: Charles Boston, Tommy Majors, Ronald Briggs, Daniel Asparagus, Arnold Felder, LaMar Davis, Bryan Laird, Alfonso Hayes, Marvin Lumbie, Christopher Rodman, Alford James, Garthia Baylor, Dana Jones FOURTH ROW L. to R.: Albie Pimento, Kim Jones, Terry Fiddermon, Marcus Dawson, Bruce Nicholas, James Dawkins, Edward Davis, John Moody, Mark Evans, Clearance Williams, Thomas Lee

# Team

Holding down the "FORT"

THE EYES OF THE HAWK

STANDING FROM LEFT TO RIGHT Coach Jones, Don Aaron, Willie Vanderhorse, Rolando Robinson, Cedric Roane, Vernon Peak, Coach Hall. KNEELING L. TO R.. Robert Morris, Charles Bryant, James Golden, Thomas Wimbush, Marion Ennis.