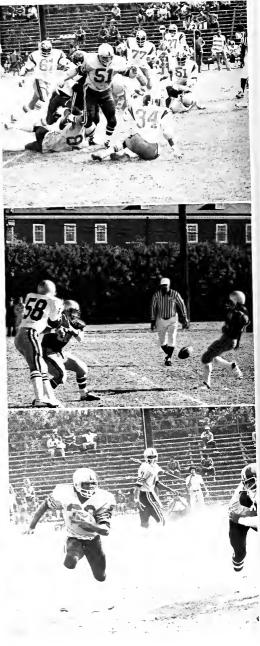

# 1974-75 Football

Gary Taylor, Michael Royale, James Smallwood, Alex Franklin, Ceasar Hays, John Parker, Selven Watts. SECOND ROW L. to R. Melvin Miller, Arnold Brownlee, Larry Tucker, Raymond Dandridge, Frank Finks, John Russell, Carl Hairston, Harold Jewett. Paul Smith, Andre Parson, George Neal, Larry Palmer, Justin Scott, THIRD ROW From L. to R.: Charles Boston, Tommy Majors, Ronald Briggs, Daniel Asparagus, Arnold Felder, LaMar Davis, Bryan Laird, Alfonso Hayes, Marvin Lumbie, Christopher Rodman, Alford James, Garthia Baylor, Dana Jones FOURTH ROW L. to R.: Albie Pimento, Kim Jones, Terry Fiddermon, Marcus Dawson, Bruce Nicholas, James Dawkins, Edward Davis, John Moody, Mark Evans, Clearance Williams, Thomas Lee

# Team

Holding down the "FORT"

THE EYES OF THE HAWK

STANDING FROM LEFT TO RIGHT Coach Jones, Don Aaron, Willie Vanderhorse, Rolando Robinson, Cedric Roane, Vernon Peak, Coach Hall. KNEELING L. TO R.. Robert Morris, Charles Bryant, James Golden, Thomas Wimbush, Marion Ennis.