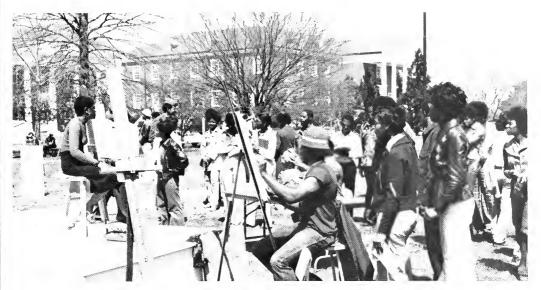

James Golden



Robert Morris



Willie Vanderhorse



Vernon Peak



Charles Bryant



Tommy Wimbush







Rolando Robinson



Easy Two



Oh Sh \_ ti



Charles glides in Two



Vernon at his best



Move Over Webster



Watch-Out-for-PEAK!!



HANG-IN-THERE



STANDING L. TO R. Rhonda Warmsley, Veronica Issacs, Shayne Broadwater, Geraldine Gray, Pandoria Barkley. KNEELING Yvonne King, Shelia Carter, Wanda Crumble, Marlene Holden, Mary Jenkins.

J.M.E.S.









O N T H E



SPRING



BASIEBAL.

# SPORTS



HUAUK

# **Tennis**











Sports All In One











Mike Gomes, Assistant Dean of Student Affairs - Men



Marvin Jones - Dorm Director



Dorm Directors, Rose Wilson, D. Waters, Joanne Johnson



Minalyn Martin, Assistant Dean of Student Affairs — Women

# Campus Shots







Kappa Alpha Psi Kappa Alpha Psi



SITTING: Dana Jones, Ondra Taylor. STANDING: Alfonso Hawkins, Jimmy White, Tony Thompson.

Kappa Alpha Psi Kappa Alpha Psi

### Scrollers Of KAPPA



SITTING. L. to R Charles Cook, Walter Chase, Orville Penn, Richard Cann STANDING. L to R Edward Hughes, Anthony Stewart, Donald Taylor, Missing George Ward





Memories

# Phi Beta Sigma



From L. To R. Patrick Henry, Terrill Hall, Joseph Oyenina, Larry Harcum.

# Crescent Club Of $\Phi B \Sigma$



STANDING: Brad Waples, Ronald Briggs. KNEELING. Andre Parson

A Day To Remember



### Zeta Phi Beta

KNEELING L. Charlotte Russell STANDING Regina Nichols KNEELING R. Arlene Jones





Archronian Pledgee of Zeta Phi Beta Sonja Robertson

### **AKA**



Is The Light Of The World

### Alpha Phi Omega



ST