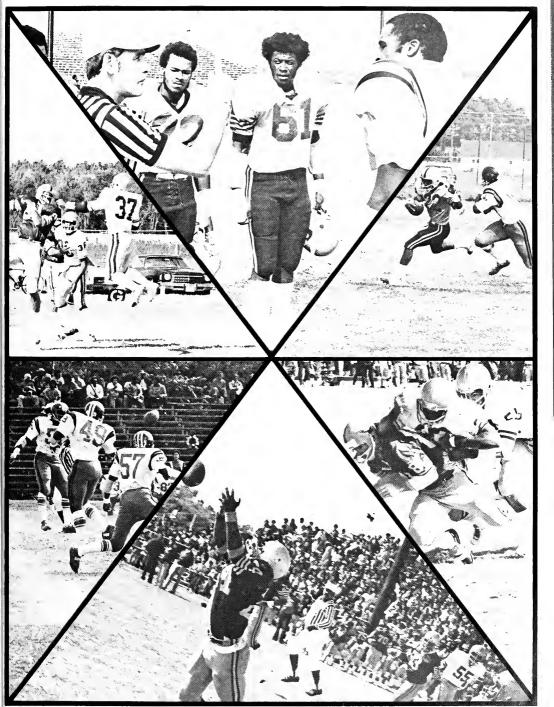

# 1974-75 Football

Gary Taylor, Michael Royale, James Smallwood, Alex Franklin, Ceasar Hays, John Parker, Selven Watts. SECOND ROW L. to R. Melvin Miller, Arnold Brownlee, Larry Tucker, Raymond Dandridge, Frank Finks, John Russell, Carl Hairston, Harold Jewett. Paul Smith, Andre Parson, George Neal, Larry Palmer, Justin Scott, THIRD ROW From L. to R.: Charles Boston, Tommy Majors, Ronald Briggs, Daniel Asparagus, Arnold Felder, LaMar Davis, Bryan Laird, Alfonso Hayes, Marvin Lumbie, Christopher Rodman, Alford James, Garthia Baylor, Dana Jones FOURTH ROW L. to R.: Albie Pimento, Kim Jones, Terry Fiddermon, Marcus Dawson, Bruce Nicholas, James Dawkins, Edward Davis, John Moody, Mark Evans, Clearance Williams, Thomas Lee

# Team

Holding down the "FORT"

THE EYES OF THE HAWK

STANDING FROM LEFT TO RIGHT Coach Jones, Don Aaron, Willie Vanderhorse, Rolando Robinson, Cedric Roane, Vernon Peak, Coach Hall. KNEELING L. TO R.. Robert Morris, Charles Bryant, James Golden, Thomas Wimbush, Marion Ennis.