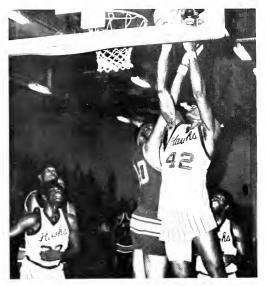

Cedric Roane Captain Basketball

Don Aaron Co-Captain Basketball

James Golden

Robert Morris

Willie Vanderhorse

Vernon Peak

Charles Bryant

Tommy Wimbush

Rolando Robinson

Easy Two

Oh Sh \_ ti

Charles glides in Two

Vernon at his best

Move Over Webster

Watch-Out-for-PEAK!!

HANG-IN-THERE