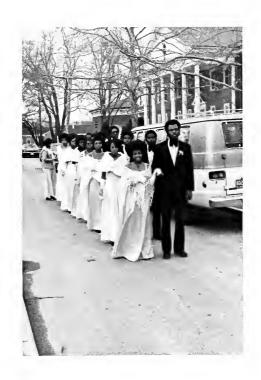

## We Proudly Present Miss UMES

In the Parade

Crowned by Chancellor Buffkins

Escorted by Mr. Michael Royale

Leaving the Coronation

## Here Comes The Parade . . .

Bringing On the Spirit

Marching to the Tunes

Keeping Step With the Beat