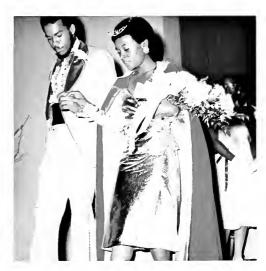

### Miss UMES Miss Chantell Haskins

## We Proudly Present Miss UMES

In the Parade

Crowned by Chancellor Buffkins

Escorted by Mr. Michael Royale

Leaving the Coronation