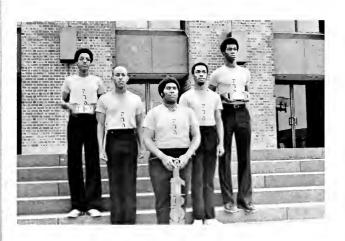

#### Lampados Of $\Omega~\Psi~\Phi$

LEFT TO RIGHT Kirk Battle, Albie Pimento, Byron Johnson, Clifton Knox, Michael Harris