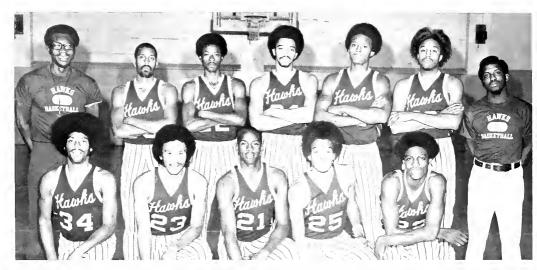

# Team

Holding down the "FORT"

THE EYES OF THE HAWK

STANDING FROM LEFT TO RIGHT Coach Jones, Don Aaron, Willie Vanderhorse, Rolando Robinson, Cedric Roane, Vernon Peak, Coach Hall. KNEELING L. TO R.. Robert Morris, Charles Bryant, James Golden, Thomas Wimbush, Marion Ennis.

Cedric Roane Captain Basketball

Don Aaron Co-Captain Basketball

James Golden

Robert Morris

Willie Vanderhorse

Vernon Peak

Charles Bryant

Tommy Wimbush