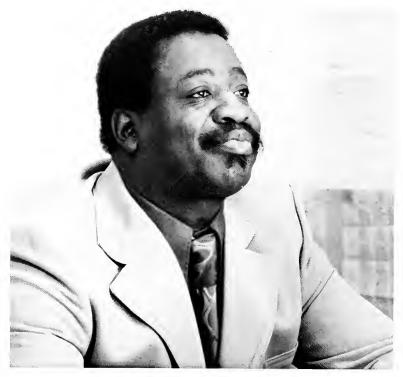

#### Dedication

Coach Harold C. Gray Head Football Coach

The Hawk is dedicated to Coach Harold C. Gray who is the Head Football Coach at UMES. He played semi-pro football with Norfolk Neptunes and played professional football for a short while prior to coming to the campus as an instructor/coach.

We felt that this yearbook should be dedicated to Coach Gray to show our appreciation for what he has done with our Athletic Program.

Even though he has been faced with many obstacles, he has somehow overcome them. This is our way of saying thanks to him for what he has done.