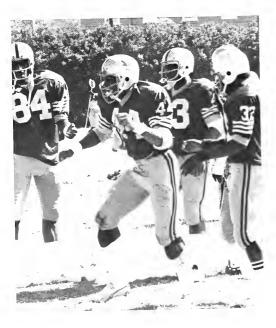

# 1974-75 Football

Gary Taylor, Michael Royale, James Smallwood, Alex Franklin, Ceasar Hays, John Parker, Selven Watts. SECOND ROW L. to R. Melvin Miller, Arnold Brownlee, Larry Tucker, Raymond Dandridge, Frank Finks, John Russell, Carl Hairston, Harold Jewett. Paul Smith, Andre Parson, George Neal, Larry Palmer, Justin Scott, THIRD ROW From L. to R.: Charles Boston, Tommy Majors, Ronald Briggs, Daniel Asparagus, Arnold Felder, LaMar Davis, Bryan Laird, Alfonso Hayes, Marvin Lumbie, Christopher Rodman, Alford James, Garthia Baylor, Dana Jones FOURTH ROW L. to R.: Albie Pimento, Kim Jones, Terry Fiddermon, Marcus Dawson, Bruce Nicholas, James Dawkins, Edward Davis, John Moody, Mark Evans, Clearance Williams, Thomas Lee

# Team

Holding down the "FORT"

THE EYES OF THE HAWK

STANDING FROM LEFT TO RIGHT Coach Jones, Don Aaron, Willie Vanderhorse, Rolando Robinson, Cedric Roane, Vernon Peak, Coach Hall. KNEELING L. TO R.. Robert Morris, Charles Bryant, James Golden, Thomas Wimbush, Marion Ennis.