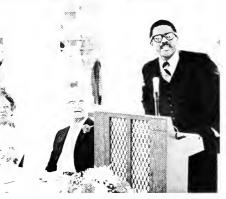

# Senate Appreciation Banquet

Alverne Chesterfield, Chairman of UMES Senate presiding

Mr. Joel Mack

Mrs Maxine Johnson