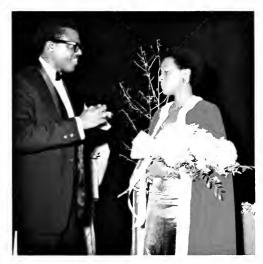

### Miss UMES Miss Chantell Haskins

## We Proudly Present Miss UMES

In the Parade

Crowned by Chancellor Buffkins

Escorted by Mr. Michael Royale

Leaving the Coronation