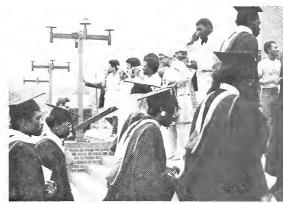

Guest Speaker Dr. James Cheek President of Howard Univ.

Dr. Buffkins and Dr Cheek

# A Day To Remember

\*