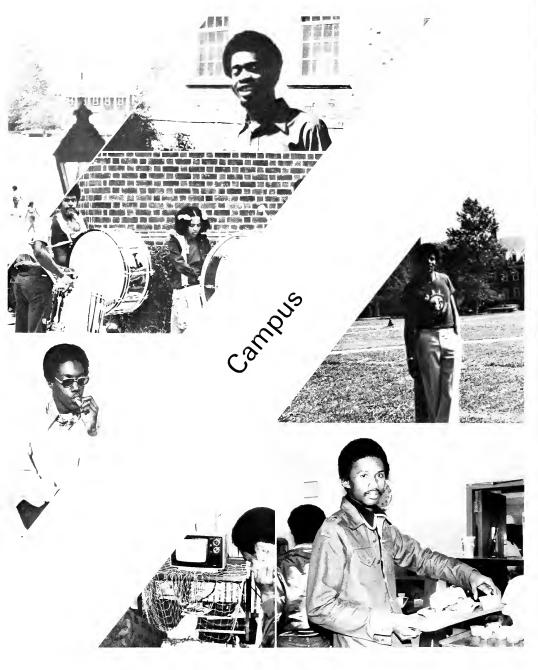

visor Dorothy Waters



UNIVERSITY OF MARYLAND EASTERN SHORE PRINCESS ANNE MARYLAND





#### Dedication



Coach Harold C. Gray Head Football Coach

The Hawk is dedicated to Coach Harold C. Gray who is the Head Football Coach at UMES. He played semi-pro football with Norfolk Neptunes and played professional football for a short while prior to coming to the campus as an instructor/coach.

We felt that this yearbook should be dedicated to Coach Gray to show our appreciation for what he has done with our Athletic Program.

Even though he has been faced with many obstacles, he has somehow overcome them. This is our way of saying thanks to him for what he has done.



# Many Moods Of Coach Gray





Mrs Gray rallies behind her man

"Come On, My Man"



VICTORY





# Mass Confusion















W r i t e



O n







E x p r e s

s



Y
O
u
r
s
e
I







#### We Are



T o g e t h e r



# Miss Freshman



Darlene Suarez



Kerri Harcum Portis Hines Jaqueta Hytche Joelle Jackson Katrina Jackson

Rosie Jangdharrie Wycliffe Jangdharrie Terry Javios Gail Johnson Martian Johnson

Renne Latney Badger Lee Karen Lee Madre Lee Wesley Littlejohn

Cleora Loftland Caroleta Mack Felica Marion Yvette McMeans Cheryl Meals

Jancie Meyers Laura Middleton Terry Molock John Moody Faye Morris







Faye White



Sheila Whitefield



Clarence Williams



Sabrina Williams



The Love Nest



Louise Willis

People

Make World

The



17

# Miss Sophomore



Gloria Maye



Jancie Boyd



Pamela Brown



Pauletta Brown



June Bullard



Mary Burgress



Walter Burnes



Lois Carter



Alverne Ch