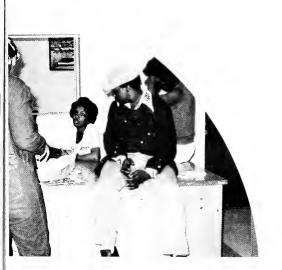

#### Dedication

Coach Harold C. Gray Head Football Coach

The Hawk is dedicated to Coach Harold C. Gray who is the Head Football Coach at UMES. He played semi-pro football with Norfolk Neptunes and played professional football for a short while prior to coming to the campus as an instructor/coach.

We felt that this yearbook should be dedicated to Coach Gray to show our appreciation for what he has done with our Athletic Program.

Even though he has been faced with many obstacles, he has somehow overcome them. This is our way of saying thanks to him for what he has done.