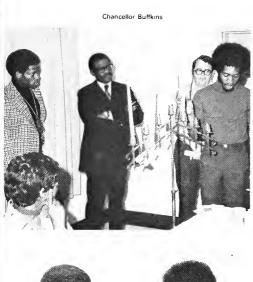

# Resident Hall Assoc.



### Theta Beta Chi



# English Club





Robin Brown Editor-in-Chief of Hawk Yearbook, 1975

### 1974-75 Hawk Yearbook Staff





Gale Miller, Orville Penn — Asst. Editor — Robin Brown — Editor



Thomas Wiles - Photographer

























#### A Special Salute to Mr. Robert Dowery



Dean of Student Affairs

### For His Many Services To Life At UMES



Member of Harlem Globe Trotters

Student Activities

**Dormitory Life** 

Admissions

Homecoming

Infirmary

Sororities

Fraternities

Conuseliug



Coacn



Daughter, Brenda (recent law school graduate)

#### Testimonial Dinner For Mr. Theodore Briggs



Twenty-Eight Years Of Service













# Senate Appreciation Banquet



Alverne Chesterfield, Chairman of UMES Senate presiding



Mr. Joel Mack











Mrs Maxine Johnson



# Music Recital













## Dance Recital















Mae Johnson



Jenester Greene



Sue Wheeler



Linda Cooper



Ann Howard



Alverta Fontaine



Elaine Lankford



Barbara Jackson



Lynette Messick



Chris Widdowson



Corrine Griffin



Jeanne Abbott



Com Toll



Yvonne White



Ted Smith



Rebecca Palmer



Barbara Smith



Agnes Handy



Juanesta Cannon



Hilton Johnson



Wanda Atkinson



Georgia Rhodes



Cheryle Taylor



Linda Rudert



Priscilla Hutt



Shirley Corbin



B. Cornish



Sharon Barkley



Maxine Johnson



Gail Briddell



Gloria Bland





Libby Webster





Kathleen Blakeney



155



Josephine Holden



Ruth Creighton, R.N.



William Buchanan, Bus



Jeffrey Webster



C. Bruner, Data Processing



Brenda Wiltb