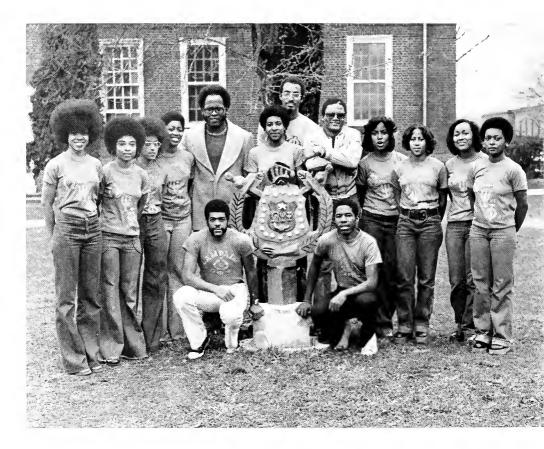

# Miss Physical Education Vonda Briddell Dedicates Sports Section

To Coach Clifton Anderson

# Coach Clifton Anderson

U.M.E.S. Track Coach and Assistant Football Coach