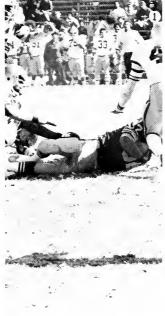

# 1974-75 Football

Gary Taylor, Michael Royale, James Smallwood, Alex Franklin, Ceasar Hays, John Parker, Selven Watts. SECOND ROW L. to R. Melvin Miller, Arnold Brownlee, Larry Tucker, Raymond Dandridge, Frank Finks, John Russell, Carl Hairston, Harold Jewett. Paul Smith, Andre Parson, George Neal, Larry Palmer, Justin Scott, THIRD ROW From L. to R.: Charles Boston, Tommy Majors, Ronald Briggs, Daniel Asparagus, Arnold Felder, LaMar Davis, Bryan Laird, Alfonso Hayes, Marvin Lumbie, Christopher Rodman, Alford James, Garthia Baylor, Dana Jones FOURTH ROW L. to R.: Albie Pimento, Kim Jones, Terry Fiddermon, Marcus Dawson, Bruce Nicholas, James Dawkins, Edward Davis, John Moody, Mark Evans, Clearance Williams, Thomas Lee

# Team

Holding down the "FORT"

THE EYES OF THE HAWK

STANDING FROM LEFT TO RIGHT Coach Jones, Don Aaron, Willie Vanderhorse, Rolando Robinson, Cedric Roane, Vernon Peak, Coach Hall. KNEELING L. TO R.. Robert Morris, Charles Bryant, James Golden, Thomas Wimbush, Marion Ennis.