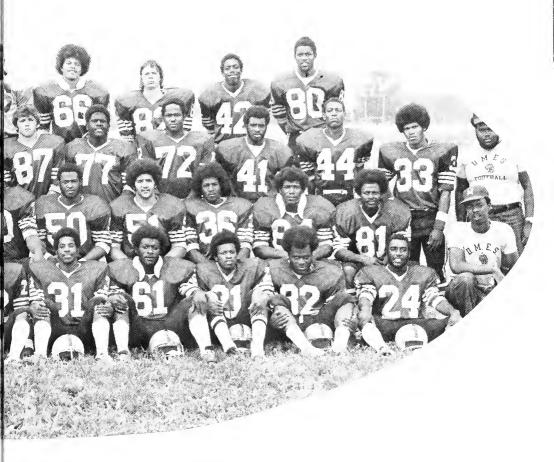

# 1974-75 Football

Gary Taylor, Michael Royale, James Smallwood, Alex Franklin, Ceasar Hays, John Parker, Selven Watts. SECOND ROW L. to R. Melvin Miller, Arnold Brownlee, Larry Tucker, Raymond Dandridge, Frank Finks, John Russell, Carl Hairston, Harold Jewett. Paul Smith, Andre Parson, George Neal, Larry Palmer, Justin Scott, THIRD ROW From L. to R.: Charles Boston, Tommy Majors, Ronald Briggs, Daniel Asparagus, Arnold Felder, LaMar Davis, Bryan Laird, Alfonso Hayes, Marvin Lumbie, Christopher Rodman, Alford James, Garthia Baylor, Dana Jones FOURTH ROW L. to R.: Albie Pimento, Kim Jones, Terry Fiddermon, Marcus Dawson, Bruce Nicholas, James Dawkins, Edward Davis, John Moody, Mark Evans, Clearance Williams, Thomas Lee