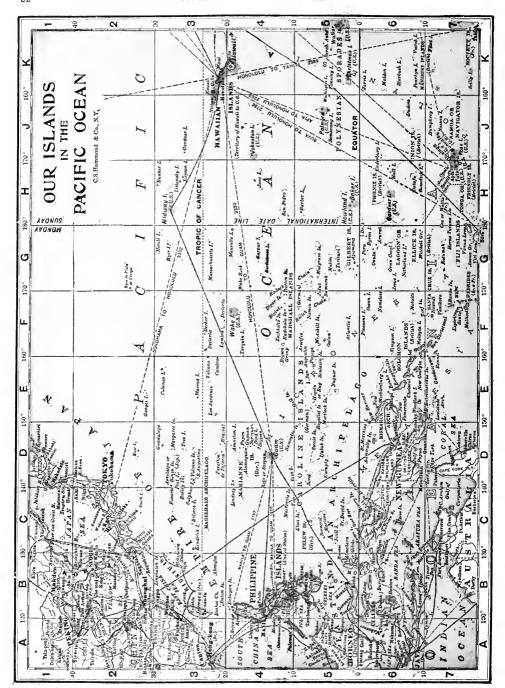

#### ALPHABETICAL LIST OF STATES AND COUNTRIES

Indicating the Maps in the Atlas on which they are shown

| PAGE                        | PAGS                  | PAGE                                                 | PAGE                                    |
|-----------------------------|-----------------------|------------------------------------------------------|-----------------------------------------|
| Abyssinia                   | Egypt                 | Missouri                                             | Senegambia                              |
| Afghanistan 80              | England 79            | Montana 55                                           | Servia                                  |
| Africa 77                   | Erythrea 77           | Montenegro 78                                        | Siam 80                                 |
| Alabama                     | Europe 78             | Morocco                                              | Siberia 80                              |
| Alaska 66                   |                       |                                                      | Sierra Leone 77                         |
| Alberta                     | Florida               | Natal 80                                             | Solomon Islands £2                      |
| Algeria                     | Formosa               | Nebraska 52                                          | Somali Coast, British 77                |
| Anam                        | France 78             | Nepal                                                | Somali Coast, French 77                 |
| Andorra                     | Coordia               | Netherlands                                          | Somaliland, Italian 77                  |
| Angola                      | Georgia               | New Brunswick                                        | South America 76<br>South Australia 81  |
| Arabia                      | Gold Coast 77         | Newfoundland 10                                      | South Carolina 32                       |
| Arctic Regions 84           | Greece                | New Guinea 82                                        | South Dakota 54                         |
| Argentina                   | Greenland 8           | New Hampshire 21                                     | South Polar Regions 83                  |
| Arizona                     | Guam                  | New Jersey 26                                        | Southwest Africa, Ger-                  |
| Arkansas 47                 | Guatemala             | New Mexico 60                                        | man 77                                  |
| Asia 80                     | Guiana, British 76    | New South Wales 81                                   | Spain 78                                |
| Australia 81                | Guiana, Dutch 76      | New York                                             | Straits Settlements 80                  |
| Austria-Hungary 78          | Guiana, French 76     | New Zealand 81                                       | Sudan 77                                |
| Azores Islands 77           | Guinea, Portuguese 77 | Nicaragua                                            | Sumatra                                 |
| Dalama I landa - Er         | Haiti                 | Nigeria                                              | Sweden                                  |
| Bahama Islands 71           | Haiti                 | North America 8                                      | Switzerland 78                          |
| Baluchistan                 | Hoiland               | North Carolina 31                                    | Toomonia 01                             |
| Belgium                     | Honduras              | North Dakota 53<br>North Polar Regions 84,85         | Tasmania                                |
| Belize                      | Hungary               | North Folai Regions 64,65<br>Northwest Territories 9 | Texas                                   |
| Bhutan 80                   |                       | Norway                                               | Togoland                                |
| Bokhara                     | Iceland               | Nova Scotia 10                                       | Tonkin 80                               |
| Bolivia                     | Idaho 57              | Nubia                                                | Transvarl Colony 77                     |
| Borneo                      | Illinois 43           |                                                      | Trinidad 71                             |
| Bosnia 78                   | India80               | Oceania 3                                            | Tripoli 77                              |
| Brazil 76                   | Indiana               | Ohio 39                                              | Tunis 77                                |
| British Columbia 15         | Iowa                  | Oklahoma 50                                          | Turkey 78                               |
| British Honduras 73         | Ireland 79            | Oman 80                                              | Turkey in Asia 80                       |
| British Isles               | Italy                 | Ontario                                              | Tutuila                                 |
| Bulgaria                    | Ivory Coast           | Orange River Colony 77                               | TT                                      |
| Burma 80                    | Jamaica71, 73         | Oregon 64                                            | Ungava                                  |
| California 62               | Japan 80              | Pacific Ocean 82                                     | United States, Pointcal 16,17           |
| Cambodia 80                 | Java 82               | Palestine 80                                         | Acquisitions of Terri-                  |
| Canada9                     | V                     | Panama                                               | tory                                    |
| Canal Zone, U.S 70          | Kamerun               | Panama Canal88, 89                                   | Uruguay 76                              |
| Canary Islands 77           | Kansas                | Panama Canal Zone 70                                 | Utah                                    |
| Cape Breton I 10            | Kongo, French         | Paraguay                                             |                                         |
| Cape of Good Hope 77        | Kongo State           | Pennsylvania 27                                      | Venezuela                               |
| Caroline Islands 82         | Korea                 | Persia 80                                            | Vermont 20                              |
| Central Africa, British 77  |                       | Peru 76                                              | Victoria                                |
| Central America 73          | Leeward Islands 71    | Philippine Islands 68                                | Virginia                                |
| Ceylon                      | Liberia               | Portugal 78                                          | Wales 70                                |
| Chile                       | Louisiana48           | Portugal                                             | Wales                                   |
| Colombia                    | Luxemburg 78          | Prince Edward Island 10                              | West Indies71                           |
| Colorado                    | Madagascar            | Ouebec 11                                            | West Virginia 30                        |
| Connecticut 24              | Madeira Islands 77    | Queensland                                           | Western Australia 81                    |
| Costa Rica                  | Maine                 |                                                      | Windward Islands 71                     |
| Crete 78                    | Malta                 | Rhode Island 23                                      | Wisconsin 42                            |
| Cuba 70                     | Mancharia So          | Rhodesia 77                                          | Wisconsin 42<br>World, on Equivalent    |
| Curacao                     | Manitoba 13           | Rio de Oro                                           | Projection 4                            |
| D.1                         | Marianne Asiands 82   | Roumania 78                                          | World, Political 3                      |
| Dahomey                     | Maritime Provinces 10 | Passia                                               | World, Showing Com-                     |
| Delaware                    | Marshall Islands 82   | Russia in Asia 80                                    | mercial Languages 6                     |
| Denmark 78                  | Maryland              | Salvador 73                                          | World, Showing State<br>Organizations 5 |
| East Africa, British 77     | Massachusetts         |                                                      | Organizations 5 World, Showing Timber   |
| Fast Africa, German 77      | Michigan 41           | Samoa                                                | Supply 7                                |
| East Africa, Portuguese. 77 | Midway Island 82      | Saskatchewan 14                                      | Wyoming                                 |
| East Indies 82              | Minnesota             | Scotland 79                                          |                                         |
| Ecuador                     | Mississippi 36        | Senegal                                              | Yukon 9                                 |
|                             |                       |                                                      |                                         |