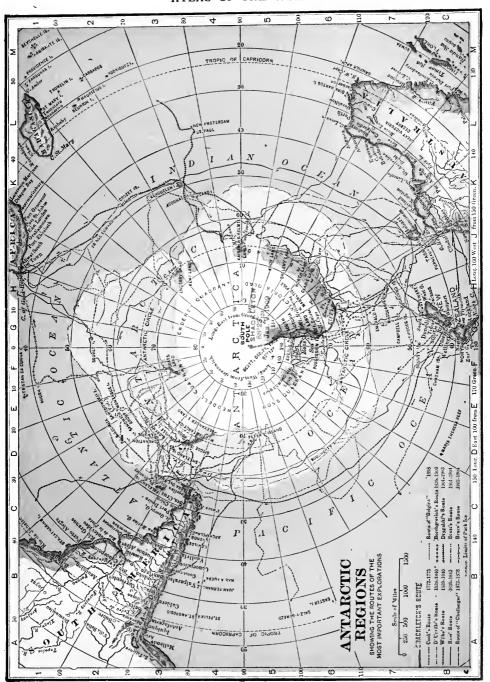

whole earth. On the line of the Equator is given the time at each incridian, corresponding to noon at Greenwich. These figures will projection in which are shown the equivalent areas, or correct sizes, of all parts of the globe, in their proper relative position.

### FEATURES

Submarine Cahles, shown in fine black lines.

The International Date Line, as agreed upon by leading nations, shown in heavy broken line.

meridians, and allowing one hour for each.

Colonial possessions of European powers in Africa, Asia and Oceania, shown in colors corresponding with those used for mother countries.













































































































































FLAGS OF ALL NATIONS



FLAGS OF ALL NATIONS































### PRINCIPAL CITIES OF THE WORLD

The following list contains the principal towns of the world in all countries except the United States. In it will be found approximately all places of more than thirty thousand inhabitants and most of those of from twenty to thirty thousand. The date of the latest census enumerations and official estimates of the following countries is given as indicating the respective value of the figures used in the compilation: Algeria, 1901; Australia, 1901; Austria Hungary, 1900; British South African States, 1904; England and Wales, 1901, with government estimates of all towns of over 50,000 for 1905; Germany, 1901, with government estimates of Berlin, Hamburg and Essen for 1905; Japan, 1903; Philippine Islands, 1903; Sweden, 1905.

| Aachen, Germa