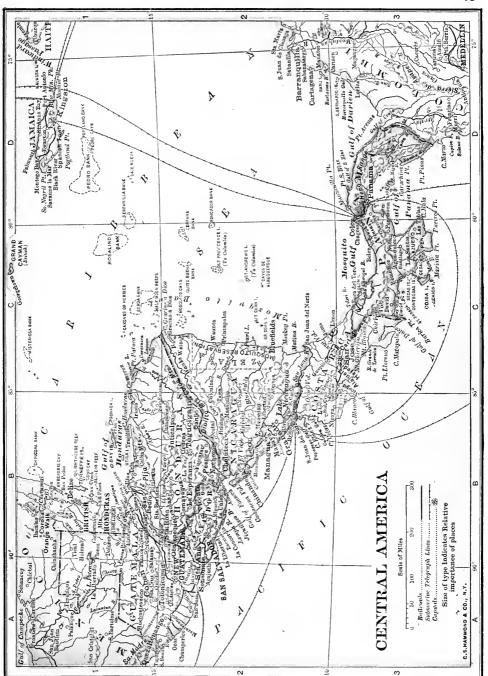

f the latter's area. In fact, this is the only time-map for the whole earth. On the line of the Equator is given the time at each incridian, corresponding to noon at Greenwich. These figures will projection in which are shown the equivalent areas, or correct sizes, of all parts of the globe, in their proper relative position.

### FEATURES

Submarine Cahles, shown in fine black lines.

The International Date Line, as agreed upon by leading nations, shown in heavy broken line.

meridians, and allowing one hour for each.

Colonial possessions of European powers in Africa, Asia and Oceania, shown in colors corresponding with those used for mother countries.













































































































































FLAGS OF ALL NATIONS



FLAGS OF ALL NATIONS































### PRINCIPAL CITIES OF THE WORLD

The following list contains the principal towns of the world in all countries except the United States. In it will be found approximately all places of more than thirty thousand inhabitants and most of those of from twenty to thirty thousand. The date of the latest census enumerations and official estimates of the following countries is given as indicating the respective value of the figures used in the compilation: Algeria, 1901; Australia, 1901; Austria Hungary, 1900; British South African States, 1904; England and Wales, 1901, with government estimates of all towns of over 50,000 for 1905; Germany, 1901, with government estimates of Berlin, Hamburg and Essen for 1905; Japan