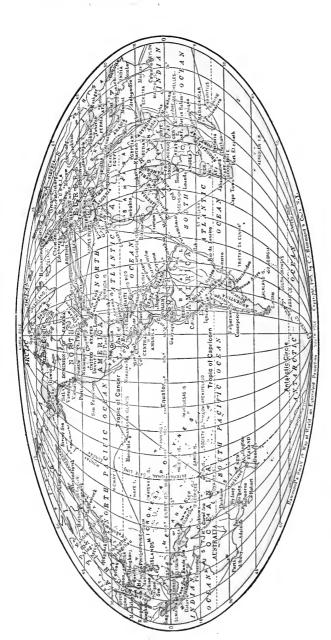

# MAP OF THE WORLD ON THE EQUIVALENT PROJECTION

## EXPLANATORY NOTE

This new map presents a comprehensive view of the superficial area of the earth, not unlike that which would be displayed by the printed cover of a globe, if removed and flattened.

On this map all areas appear in their true proportion. For example, Greenland, which, on Mercator's Projection, seems to be larger than South The meridians are placed afteen degrees apart, and, since this interval is equal to one hour of time, meridians and intervals make a standard be found convenient for quick reference; and the approximate difference in time between any two points may be readily obtained, by simply counting the America, here is shown in its relative proportion of size to that continent, having less than one-eighth of the latter's area. In fact, this is the only time-map for the whole earth. On the line of the Equator is given the time at each incridian, corresponding to noon at Greenwich. These figures will projection in which are shown the equivalent areas, or correct sizes, of all parts of the globe, in their proper relative position.

### FEATURES

Submarine Cahles, shown in fine black lines.

The International Date Line, as agreed upon by leading nations, shown in heavy broken line.

meridians, and allowing one hour for each.

Colonial possessions of European powers in Africa, Asia and Oceania, shown in colors corresponding with those used for mother countries.