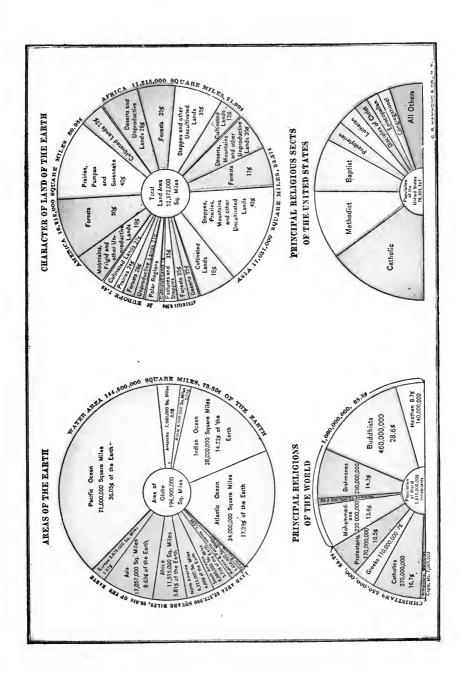

rth. On the line of the Equator is given the time at each incridian, corresponding to noon at Greenwich. These figures will projection in which are shown the equivalent areas, or correct sizes, of all parts of the globe, in their proper relative position.

### FEATURES

Submarine Cahles, shown in fine black lines.

The International Date Line, as agreed upon by leading nations, shown in heavy broken line.

meridians, and allowing one hour for each.

Colonial possessions of European powers in Africa, Asia and Oceania, shown in colors corresponding with those used for mother countries.













































































































































FLAGS OF ALL NATIONS



FLAGS OF ALL NATIONS































### PRINCIPAL CITIES OF THE WORLD

The following list contains the principal towns of the world in all countries except the United States. In it will be found approximately all places of more than thirty thousand inhabitants and most of those of from twenty to thirty thousand. The date of the latest census enumerations and official estimates of the following countries is given as indicating the respective value of the figures used in the compilation: Algeria, 1901; Australia, 1901; Austria Hungary, 1900; British South African States, 1904; England and Wales, 1901, with government estimates of all towns of over 50,000 for 1905; Germany, 1901, with government estimates of Berlin, Hamburg and Essen for 1905; Japan, 1903; Philippine Islands, 1903; Sweden, 1905.

| Aachen, Germany