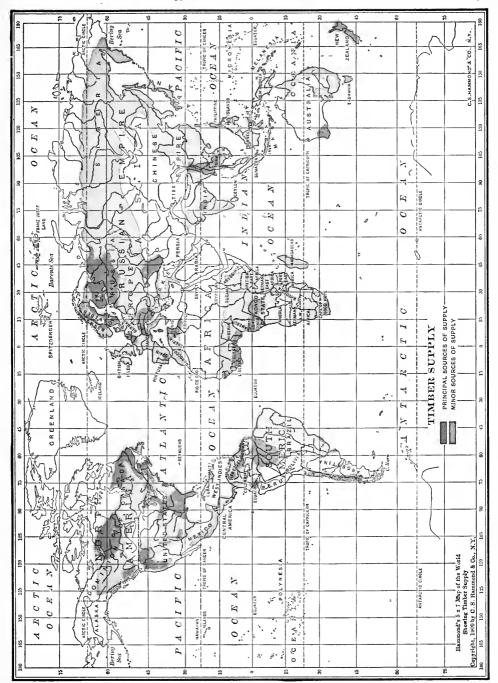

# MAP OF THE WORLD ON THE EQUIVALENT PROJECTION

## EXPLANATORY NOTE

This new map presents a comprehensive view of the superficial area of the earth, not unlike that which would be displayed by the printed cover of a globe, if removed and flattened.

On this map all areas appear in their true proportion. For example, Greenland, which, on Mercator's Projection, seems to be larger than South The meridians are placed afteen degrees apart, and, since this interval is equal to one hour of time, meridians and intervals make a standard be found convenient for quick reference; and the approximate difference in time between any two points may be readily obtained, by simply counting the America, here is shown in its relative proportion of size to that continent, having less than one-eighth of the latter's area. In fact, this is the only time-map for the whole earth. On the line of the Equator is given the time at each incridian, corresponding to noon at Greenwich. These figures will projection in which are shown the equivalent areas, or correct sizes, of all parts of the globe, in their proper relative position.

### FEATURES

Submarine Cahles, shown in fine black lines.

The International Date Line, as agreed upon by leading nations, shown in heavy broken line.

meridians, and allowing one hour for each.

Colonial possessions of European powers in Africa, Asia and Oceania, shown in colors corresponding with those used for mother countries.