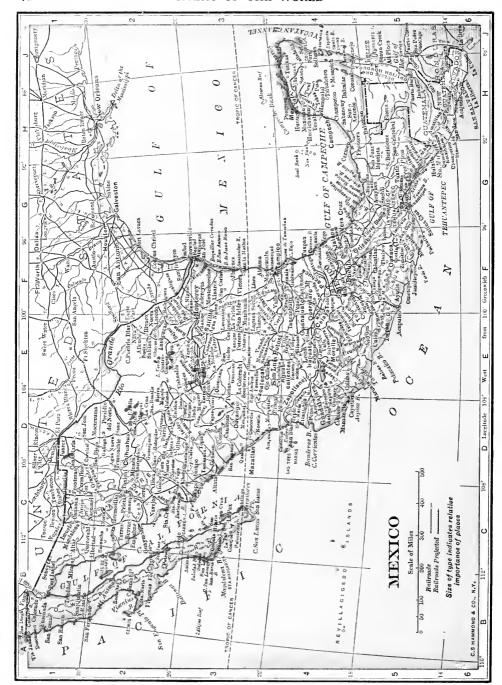

of the latter's area. In fact, this is the only time-map for the whole earth. On the line of the Equator is given the time at each incridian, corresponding to noon at Greenwich. These figures will projection in which are shown the equivalent areas, or correct sizes, of all parts of the globe, in their proper relative position.

### FEATURES

Submarine Cahles, shown in fine black lines.

The International Date Line, as agreed upon by leading nations, shown in heavy broken line.

meridians, and allowing one hour for each.

Colonial possessions of European powers in Africa, Asia and Oceania, shown in colors corresponding with those used for mother countries.













































































































































FLAGS OF ALL NATIONS



FLAGS OF ALL NATIONS































### PRINCIPAL CITIES OF THE WORLD

The following list contains the principal towns of the world in all countries except the United States. In it will be found approximately all places of more than thirty thousand inhabitants and most of those of from twenty to thirty thousand. The date of the latest census enumerations and official estimates of the following countries is given as indicating the respective value of the figures used in the compilation: Algeria, 1901; Australia, 1901; Austria Hungary, 1900; British South African States, 1904; England and Wales, 1901, with government estimates of all towns of over 50,000 for 1905; Germany, 1901, with government estimates of Berlin, Hamburg and Essen for 1905; Jap