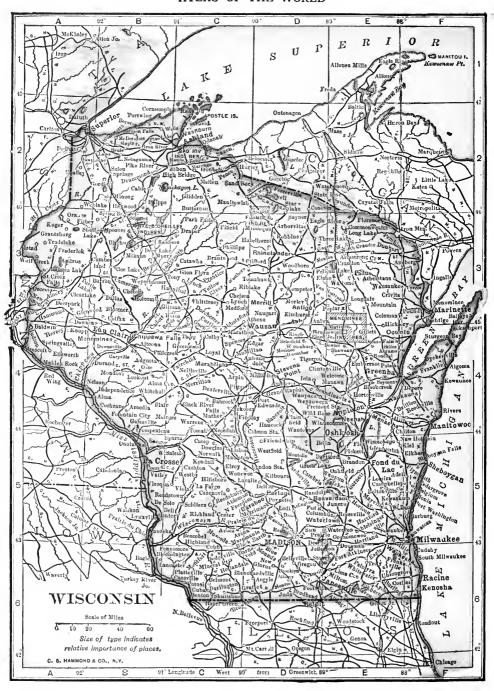

Grammes multiplied by .002205 equals avoird. lbs.

Square of diameter of cylinder in feet multiplied by depth in feet and by .14 equals barrels of 42 gallons.