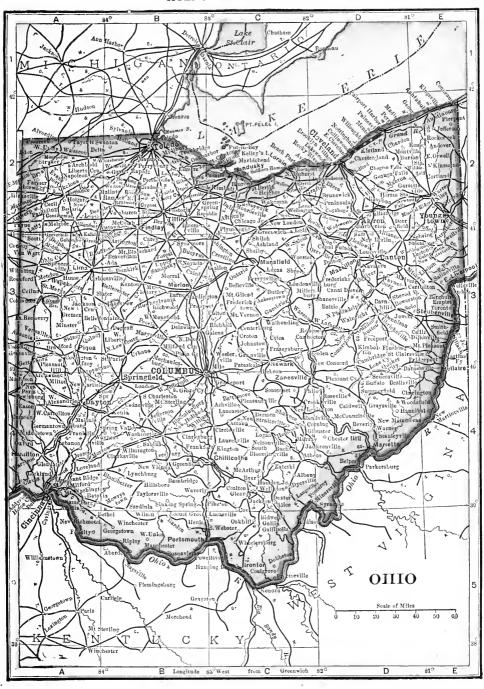

equals cubic feet. Cylindrical feet multiplied by .02909 equals

cubic yards.
Cubic inches multiplied by .003607 equals imperial gallons.

Cubic feet multiplied by .6232 equals imperial gallons.

Cylindrical inches multiplied by .002832 equals imperial gallons.