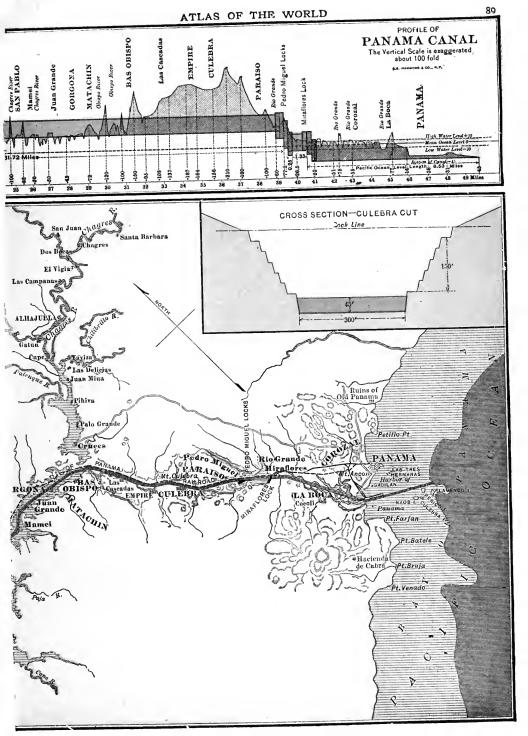

On the line of the Equator is given the time at each incridian, corresponding to noon at Greenwich. These figures will projection in which are shown the equivalent areas, or correct sizes, of all parts of the globe, in their proper relative position.

### FEATURES

Submarine Cahles, shown in fine black lines.

The International Date Line, as agreed upon by leading nations, shown in heavy broken line.

meridians, and allowing one hour for each.

Colonial possessions of European powers in Africa, Asia and Oceania, shown in colors corresponding with those used for mother countries.













































































































































FLAGS OF ALL NATIONS



FLAGS OF ALL NATIONS































### PRINCIPAL CITIES OF THE WORLD

The following list contains the principal towns of the world in all countries except the United States. In it will be found approximately all places of more than thirty thousand inhabitants and most of those of from twenty to thirty thousand. The date of the latest census enumerations and official estimates of the following countries is given as indicating the respective value of the figures used in the compilation: Algeria, 1901; Australia, 1901; Austria Hungary, 1900; British South African States, 1904; England and Wales, 1901, with government estimates of all towns of over 50,000 for 1905; Germany, 1901, with government estimates of Berlin, Hamburg and Essen for 1905; Japan, 1903; Philippine Islands, 1903; Sweden, 1905.

| Aachen, Germany