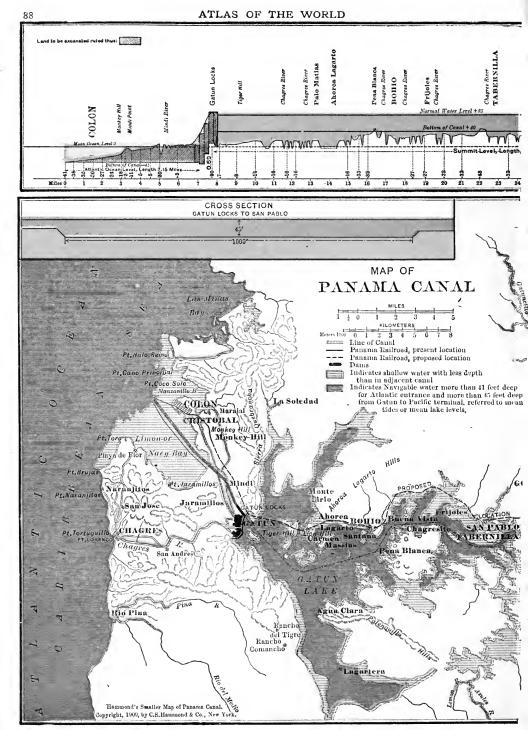

h. On the line of the Equator is given the time at each incridian, corresponding to noon at Greenwich. These figures will projection in which are shown the equivalent areas, or correct sizes, of all parts of the globe, in their proper relative position.

### FEATURES

Submarine Cahles, shown in fine black lines.

The International Date Line, as agreed upon by leading nations, shown in heavy broken line.

meridians, and allowing one hour for each.

Colonial possessions of European powers in Africa, Asia and Oceania, shown in colors corresponding with those used for mother countries.













































































































































FLAGS OF ALL NATIONS



FLAGS OF ALL NATIONS































### PRINCIPAL CITIES OF THE WORLD

The following list contains the principal towns of the world in all countries except the United States. In it will be found approximately all places of more than thirty thousand inhabitants and most of those of from twenty to thirty thousand. The date of the latest census enumerations and official estimates of the following countries is given as indicating the respective value of the figures used in the compilation: Algeria, 1901; Australia, 1901; Austria Hungary, 1900; British South African States, 1904; England and Wales, 1901, with government estimates of all towns of over 50,000 for 1905; Germany, 1901, with government estimates of Berlin, Hamburg and Essen for 1905; Japan, 1903; Philippine Islands, 1903; Sweden, 1905.

| Aachen, Germany