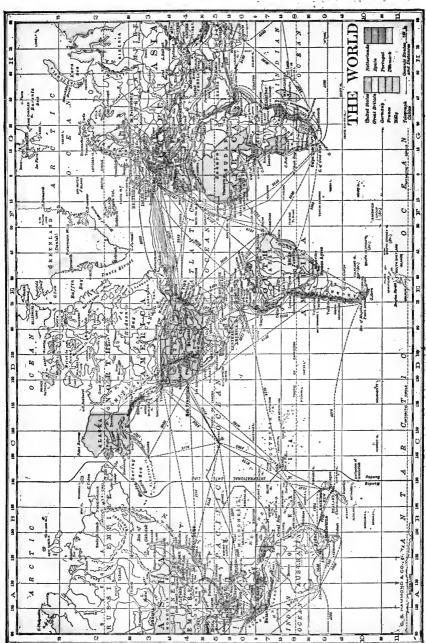

# MAP OF THE WORLD ON THE EQUIVALENT PROJECTION

## EXPLANATORY NOTE

This new map presents a comprehensive view of the superficial area of the earth, not unlike that which would be displayed by the printed cover of a globe, if removed and flattened.

On this map all areas appear in their true proportion. For example, Greenland, which, on Mercator's Projection, seems to be larger than South The meridians are placed afteen degrees apart, and, since this interval is equal to one hour of time, meridians and intervals make a standard be found convenient for quick reference; and the approximate difference in time between any two points may be readily obtained, by simply counting the America, here is shown in its relative proportion of size to that continent, having less than one-eighth of the latter's area. In fact, this is the only time-map for the whole earth. On the line of the Equator is given the time at each incridian, corresponding to noon at Greenwich. These figures will projection in which are shown the equivalent areas, or correct sizes, of all parts of the globe, in their proper relative position.

### FEATURES

Submarine Cahles, shown in fine black lines.

The International Date Line, as agreed upon by leading nations, shown in heavy broken line.

meridians, and allowing one hour for each.

Colonial possessions of European powers in Africa, Asia and Oceania, shown in colors corresponding with those used for mother countries.