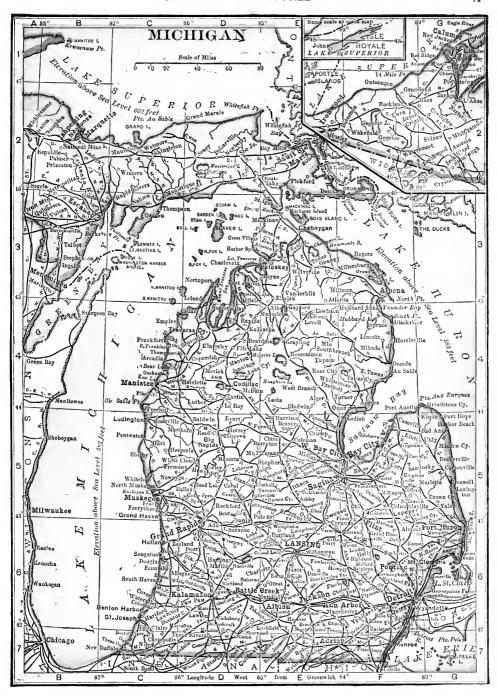

183.346 circular inches equals 1 square foot. 2200 cylindrical inches equals 1 cubic foot. French metres multiplied by 3.28 equals feet. Kilogrammes multiplied by 2.205 equals

avoird. lbs.

Grammes multiplied by .002205 equals