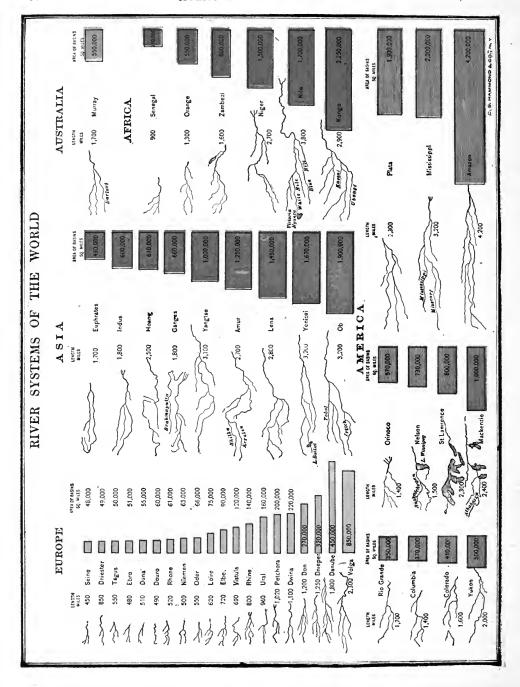

n the line of the Equator is given the time at each incridian, corresponding to noon at Greenwich. These figures will projection in which are shown the equivalent areas, or correct sizes, of all parts of the globe, in their proper relative position.

### FEATURES

Submarine Cahles, shown in fine black lines.

The International Date Line, as agreed upon by leading nations, shown in heavy broken line.

meridians, and allowing one hour for each.

Colonial possessions of European powers in Africa, Asia and Oceania, shown in colors corresponding with those used for mother countries.













































































































































FLAGS OF ALL NATIONS



FLAGS OF ALL NATIONS































### PRINCIPAL CITIES OF THE WORLD

The following list contains the principal towns of the world in all countries except the United States. In it will be found approximately all places of more than thirty thousand inhabitants and most of those of from twenty to thirty thousand. The date of the latest census enumerations and official estimates of the following countries is given as indicating the respective value of the figures used in the compilation: Algeria, 1901; Australia, 1901; Austria Hungary, 1900; British South African States, 1904; England and Wales, 1901, with government estimates of all towns of over 50,000 for 1905; Germany, 1901, with government estimates of Berlin, Hamburg and Essen for 1905; Japan, 1903; Philippine Islands, 1903; Sweden, 1905.

| Aachen, Germany