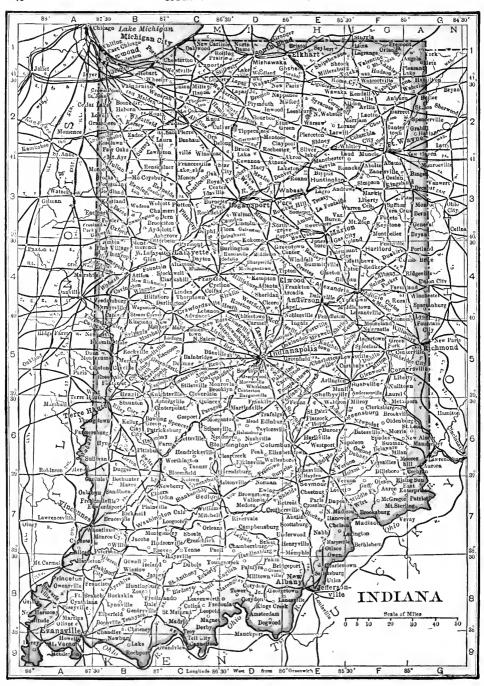

equals cubic feet. Cylindrical feet multiplied by .02909 equals

cubic yards.
Cubic inches multiplied by .003607 equals imperial gallons.

Cubic feet multiplied by .6232 equals imperial gallons.

Cylindrical inches multiplied by .002832 equals imperial gallons.