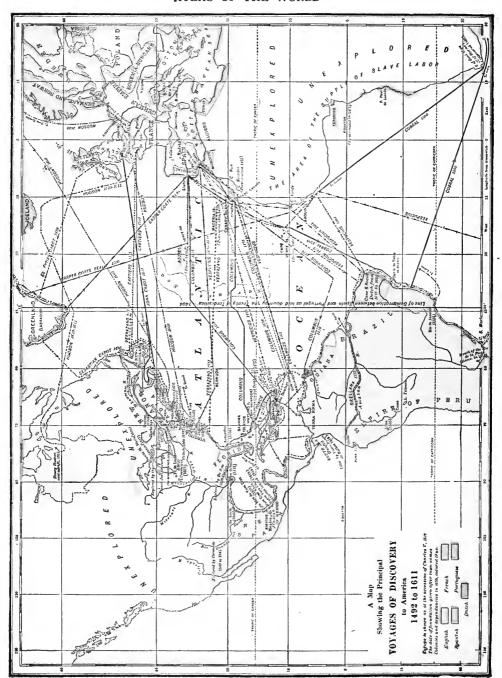

earth. On the line of the Equator is given the time at each incridian, corresponding to noon at Greenwich. These figures will projection in which are shown the equivalent areas, or correct sizes, of all parts of the globe, in their proper relative position.

### FEATURES

Submarine Cahles, shown in fine black lines.

The International Date Line, as agreed upon by leading nations, shown in heavy broken line.

meridians, and allowing one hour for each.

Colonial possessions of European powers in Africa, Asia and Oceania, shown in colors corresponding with those used for mother countries.













































































































































FLAGS OF ALL NATIONS



FLAGS OF ALL NATIONS































### PRINCIPAL CITIES OF THE WORLD

The following list contains the principal towns of the world in all countries except the United States. In it will be found approximately all places of more than thirty thousand inhabitants and most of those of from twenty to thirty thousand. The date of the latest census enumerations and official estimates of the following countries is given as indicating the respective value of the figures used in the compilation: Algeria, 1901; Australia, 1901; Austria Hungary, 1900; British South African States, 1904; England and Wales, 1901, with government estimates of all towns of over 50,000 for 1905; Germany, 1901, with government estimates of Berlin, Hamburg and Essen for 1905; Japan, 1903; Philippine Islands, 1903; Sweden, 1905.

| Aachen, Germany