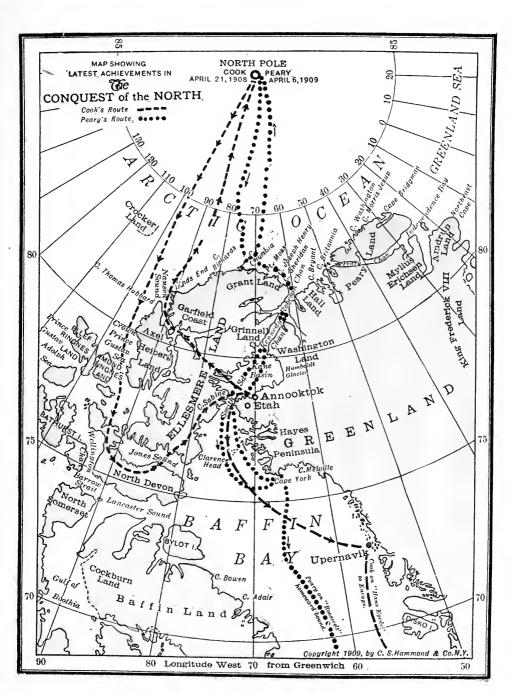

e earth. On the line of the Equator is given the time at each incridian, corresponding to noon at Greenwich. These figures will projection in which are shown the equivalent areas, or correct sizes, of all parts of the globe, in their proper relative position.

### FEATURES

Submarine Cahles, shown in fine black lines.

The International Date Line, as agreed upon by leading nations, shown in heavy broken line.

meridians, and allowing one hour for each.

Colonial possessions of European powers in Africa, Asia and Oceania, shown in colors corresponding with those used for mother countries.













































































































































FLAGS OF ALL NATIONS



FLAGS OF ALL NATIONS































### PRINCIPAL CITIES OF THE WORLD

The following list contains the principal towns of the world in all countries except the United States. In it will be found approximately all places of more than thirty thousand inhabitants and most of those of from twenty to thirty thousand. The date of the latest census enumerations and official estimates of the following countries is given as indicating the respective value of the figures used in the compilation: Algeria, 1901; Australia, 1901; Austria Hungary, 1900; British South African States, 1904; England and Wales, 1901, with government estimates of all towns of over 50,000 for 1905; Germany, 1901, with government estimates of Berlin, Hamburg and Essen for 1905; Japan, 1903; Philippine Islands, 1903; Sweden, 1905.

| Aachen, Germany