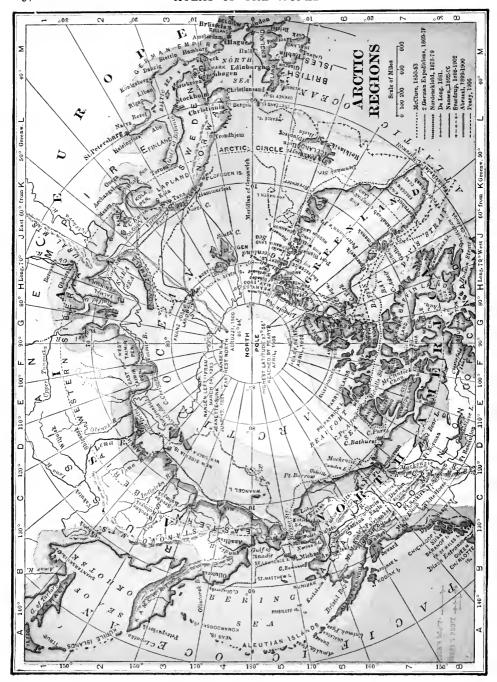

ole earth. On the line of the Equator is given the time at each incridian, corresponding to noon at Greenwich. These figures will projection in which are shown the equivalent areas, or correct sizes, of all parts of the globe, in their proper relative position.

### FEATURES

Submarine Cahles, shown in fine black lines.

The International Date Line, as agreed upon by leading nations, shown in heavy broken line.

meridians, and allowing one hour for each.

Colonial possessions of European powers in Africa, Asia and Oceania, shown in colors corresponding with those used for mother countries.













































































































































FLAGS OF ALL NATIONS



FLAGS OF ALL NATIONS































### PRINCIPAL CITIES OF THE WORLD

The following list contains the principal towns of the world in all countries except the United States. In it will be found approximately all places of more than thirty thousand inhabitants and most of those of from twenty to thirty thousand. The date of the latest census enumerations and official estimates of the following countries is given as indicating the respective value of the figures used in the compilation: Algeria, 1901; Australia, 1901; Austria Hungary, 1900; British South African States, 1904; England and Wales, 1901, with government estimates of all towns of over 50,000 for 1905; Germany, 1901, with government estimates of Berlin, Hamburg and Essen for 1905; Japan, 1903; Philippine Islands, 1903; Sweden, 1905.

| Aachen, Germany