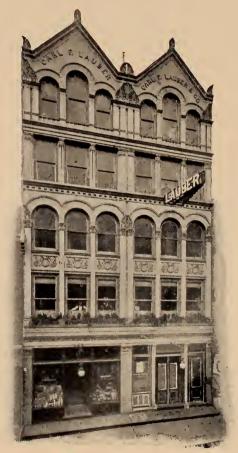

#### CARL F. LAUBER

Importer and Dealer in

Pure Wines, Liquors, etc.

Established 1880

Nos. 24 and 26 N. 9th Street.

ONE OF THE STOREROOMS FOR CASE GOODS. 3d Floor, Nos. 24 and 26 North 9th Street.

STOREROOM FOR BULK GOODS. 4th Floor, Nos. 24 and 26 North 9th Street.