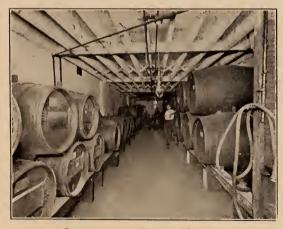

## GO-CARTS and BABY CARRIAGES

Store and Salesroom. 1st Floor, No. 24 North 9th Street.

ONE OF THE WINE VAULTS. No. 26 'North 9th Street.

#### CARL F. LAUBER

Importer and Dealer in

Pure Wines, Liquors, etc.

Established 1880

Nos. 24 and 26 N. 9th Street.

ONE OF THE STOREROOMS FOR CASE GOODS. 3d Floor, Nos. 24 and 26 North 9th Street.

STOREROOM FOR BULK GOODS. 4th Floor, Nos. 24 and 26 North 9th Street.

Rhine and Moselle Wines, Clarets, Sauternes, Burgundies, Hungarian Red Wines, Original Tokay and Dessert Wines, Austrian "Voeslau Goldeck," Italian Wines, Sherry, Port, Madeira, Malaga Wines, Champagnes and California Wines, choicest vintages, largest selection. Whiskies, Brandies, Gins, Bitters, Rums, Fruit Brandies and Cordials.