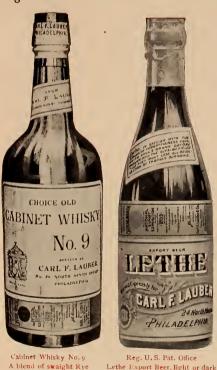

#### CARL F. LAUBER

Importer and Dealer in

Pure Wines, Liquors, etc.

Established 1880

Nos. 24 and 26 N. 9th Street.

ONE OF THE STOREROOMS FOR CASE GOODS. 3d Floor, Nos. 24 and 26 North 9th Street.

STOREROOM FOR BULK GOODS. 4th Floor, Nos. 24 and 26 North 9th Street.

Rhine and Moselle Wines, Clarets, Sauternes, Burgundies, Hungarian Red Wines, Original Tokay and Dessert Wines, Austrian "Voeslau Goldeck," Italian Wines, Sherry, Port, Madeira, Malaga Wines, Champagnes and California Wines, choicest vintages, largest selection. Whiskies, Brandies, Gins, Bitters, Rums, Fruit Brandies and Cordials.