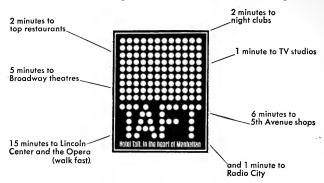

tly across the street from the new Madison Square Garden Center and the Pennsylvania Railroad Station; a stone's throw from the Broadway theatre district, major airline terminals, Empire State Building; and next door neighbor to the most famous shopping center in America, Macy's, Gimbels and Korvette's.

Ours is a tradition for service and friendliness.

Singles from \$20.00 • Doubles from \$28.00 • Suites from \$75.00

Thomas P. McNamara, Vice President & General Manager Allen J. Ostroff, Assistant Vice President & Manager

New York City, N.Y. • 7th Avenue at 33rd Street PEnnsylvania 6-5000 • Area Code: 212 Teletype 212-640-4493

> CONRAD N. HILTON, Chairman BARRON HILTON, President

Call the Hilton Reservation Service.

Come visit the Hiltons.

### Minutes away on foot in New York City



Right in the center of it all 2000 air-conditioned modern guest rooms, all with TV. Children free in the same room with adults. Parking available. Meeting rooms accommodating up to 225. Single \$13.50 to \$21.00. Doubles or Twin \$19.00 to \$27.00. For reservations, including groups, call or write Mr. Bill Roeser, Director of Sales. Hotel Taft, Seventh Avenue at 50th Street, New York City, New York 10019. Phone: (212) 247-4000. Cable: THE TAFT TWX 212-640-4576. Erwin O. Schel, V.P. and Gen. Mgr.

|                                  | No.    | Telephone    | TWX      | R       | ATES    | Loca- |
|----------------------------------|--------|--------------|----------|---------|---------|-------|
| Name / Address / Manager         | Rms.   | Number       | No.      | Single  | Double  | tion