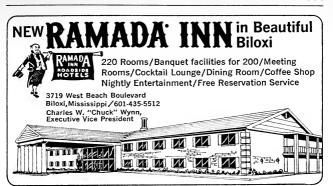

|
| Opening: October, 1970                                         |             |                           |              |                           |                           |               |
| Sun-n-Sand Motor Hotel                                         |             |                           |              |                           |                           |               |
| W Beach<br>R. E. D. Milner, Owner                              | 172         | 601-                      |              |                           | Ē)                        |               |
| Roger Thomas, Mgr                                              |             | 432-1551                  |              | \$8-18                    | 10–20                     |               |



| 1411 (100                                          | No.  | Telephone    | Twx          | RATES   |         | Loca- |
|----------------------------------------------------|------|--------------|--------------|---------|---------|-------|
| Name / Address / Manager                           | Rms. | Number       | No.          | Single  | Double  | tion  |
| Sun Tan Motel                                      |      |              |              |         |         |       |
| 200 Central Beach Blvd 39530                       | 41   | 601-         |              | (Ē)     | (E)     | R     |
| Louis Uchello, Sr, Owner<br>Louis Uchello, Jr, Mgr |      | ID2-8641     |              | \$10-15 | \$12-18 |       |
| Town House Motel                                   |      |              |