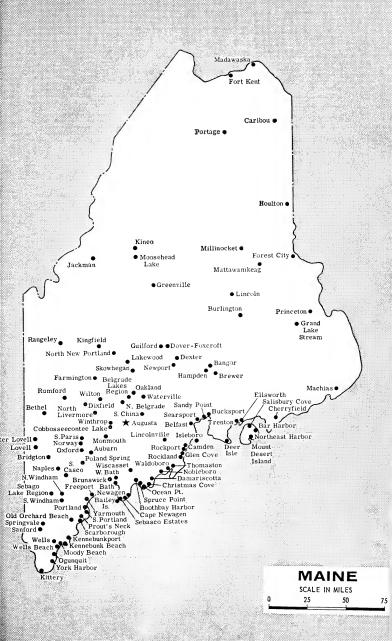

2_16           |      |
| J. J. S. S. S. Minneeper                                         |           | 043.3770         |     | \$10-14        | φ12-10                 |      |
| TALLULAH Madison Parish / Pop. 9,413                             |           |                  |     |                |                        |      |
|                                                                  |           |                  |     |                |                        |      |
| Holiday Capri Motel                                              |           |                  |     |                |                        |      |
| Holiday Capri Motel                                              | 44        | 318-             |     | (E)            | (Ē)                    |      |





## MAINE INNKEEPERS ASSOCIATION

GUSTAVE H. TILLMAN, JR., President, Holiday Inn, Portland, Maine 04104 IRA D. TURNER, Executive Vice President, 11 Maplewood Street, Portland, Maine 04103

| A / Address / Manager                  | No.          | Telephone      | TWX        | RATES             |                | Loca |  |
|----------------------------------------|--------------|----------------|------------|-------------------|----------------|------|--|
| Name / Address / Manager               | Rms.         | Number         | No.        | Single            | Double         | tio  |  |
| UBURN Androscoggin Co. / RR: G T       | . / Airlines | : Northeast. / | Pop. 24,4  | 19                |                |      |  |
| Holiday Inn                            |              |