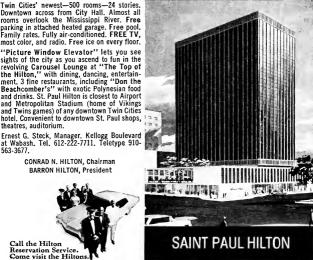

5 -25

# COME VISIT THE HILTONS IN SAINT PAUL

Downtown across from City Hall. Almost all rooms overlook the Mississippi River. Free parking in attached heated garage. Free pool. Family rates. Fully air-conditioned. FREE TV, most color, and radio. Free ice on every floor. "Picture Window Elevator" lets you see sights of the city as you ascend to fun in the revolving Carousel Lounge at "The Top of the Hilton," with dining, dancing, entertainment, 3 fine restaurants, including "Don the Beachcomber's" with exotic Polynesian food and drinks. St. Paul Hilton is closest to Airport and Metropolitan Stadium (home of Vikings

theatres, auditorium. Ernest G. Steck, Manager. Kellogg Boulevard at Wabash. Tel. 612-222-7711. Teletype 910-563-3677.

> CONRAD N. HILTON, Chairman BARRON HILTON, President



|                           | 1        |     |
|---------------------------|----------|-----|
| Call the Hi               |          |     |
| Reservation<br>Come visit | Service. | 75. |

| lame / Address / Manager                       | No.  | Telephone | TWX | R       | ATES    | Loca |
|------------------------------------------------|------|-----------|-----|---------|---------|------|
| ame / Address / Manager                        | Rms. | Number    | No. | Single  | Double  | tion |
| Highland Inn & Chalet                          |      |           |     |         |         |      |
| 1870 Old Hudson Rd 55119                       | 161  | 612-      |     | (Ē)     | (E)     | E    |
| Robert Gisselbeck, Pres                        |      | 735-2330  |     | \$8.50  | \$10.50