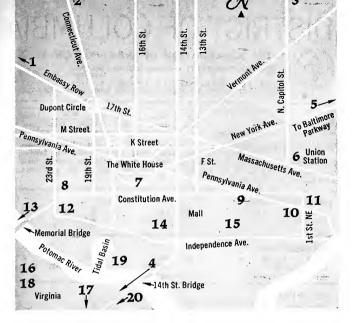

r>1051 S Market St 19801<br>J. D. Boines, Mgr                                                                     | 80                 | 302-<br>656-9431     |             | ©<br>\$7 up                   |                              |               |
| Tally-Ho Motor Lodge<br>Rte 202 & Naamans Rd 19803<br>A. G. Magness, Owner                                                          | 106                | 302-<br>478-0300     |             | ©<br>\$11–12                  | €<br>\$15–16                 |               |
| 68 KEY: B—Business Meeting Facilitie A—At Airport D—Downtown                                                                        | es ®-              | -Summer (Suburban E- |             |                               | er. ©—Eur<br>—Resort Are     |               |



#### WASHINGTON, D.C. AND NEARBY POINTS OF INTEREST



- 1 Washington Cathedral
- 2 Zoological Park
- 3 Shrine of the Immaculate Conception
- 4 Mount Vernon
- Would verilor
- 5 Friendship Airport
- 6 Union Station
- 7 The White House
- 8 State Department
- 9 National Gallery of Art
- 10 The Capitol

- 11 U.S. Supreme Court
- 12 Lincoln Memorial
- 13 Dulles International Airport
- 14 Washington Monument
- 15 Smithsonian Institution
- 16 Tomb of the Unknowns
- 17 Pentagon
- 18 Arlington National Cemetery
- 19 Jefferson Memorial
- 20 Washington National Airport

## DISTRICT OF COLUMBIA



#### HOTEL ASSOCIATION OF WASHINGTON, D. C.

L. NORDEAN SCHWIEBERT, President, Sheraton-Park Hotel, Washington, D.C. 20008

LEONARD E. HICKMAN, Executive Vice President, Suite 512, 815 17th Street N.W., Wa