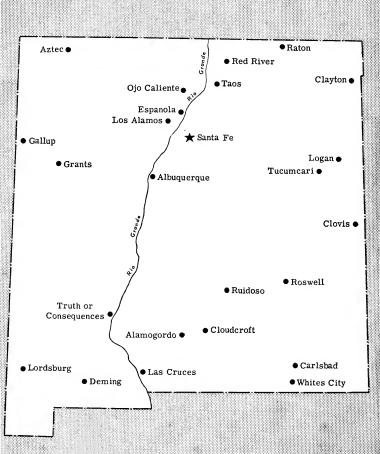

|        |
| WRIGHTSTOWN Burlington Co. / Pop. 4                                      | ,846 |                  |     |                  |                   |        |
| McGuire Holiday Motel                                                    |      |                  |     |                  |                   |        |
| Opp. McGuire AFB 08562                                                   | 87   | 609-             |     | Œ)               | (Ē)               | A      |
| David Greenberg, Pres & Mgr                                              | ٠,   | 723-1300         |     |                  | \$18-22           |        |
|                                                                          |      |                  |     |                  |                   |        |



#### NEW MEXICO

SCALE IN MILES 50 75 100 125 150

## **NEW MEXICO**



Name / Address / Manager

#### HOTEL & MOTEL ASSOCIATION

M. C. TOMSON, President, Palms Motor Hotel, Las Cruces, New Mexico 88001 HOWARD M. COWPER, Executive Director, 414 San Mateo NE, Albuquerque. New Mexico 87108. Telephone: (505) 256-7200

Telephone

Number

TWX

No.

RATES

Double tion

Single

Loca-

| Alamogordo TraveLodge                                       |     |          |                  |              |       |
|-------------------------------------------------------------|-----|----------|------------------|--------------|-------|
| 508 S Penn. Ave 88310                                       | 28  | 505-     | (E)              | (E)          |       |
| TraveLodge Corp<br>J. P. & Lois Smith, Co-Owne