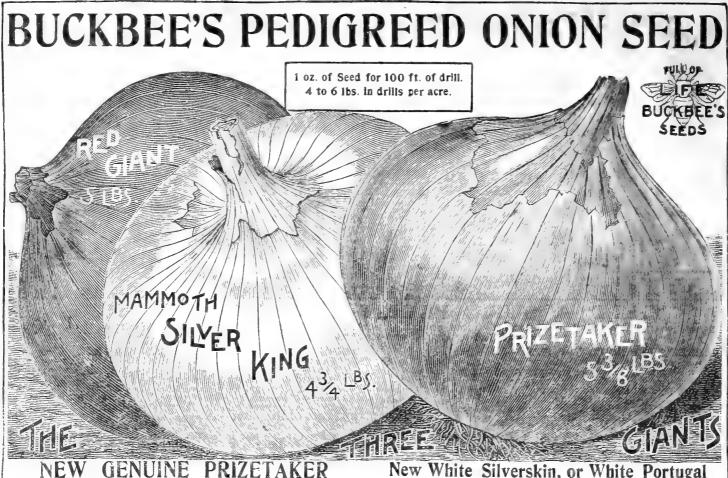

#### BUCKBEE'S GREAT CARDINAL ONION, PKT.10<sup>¢</sup>: 02.20<sup>¢</sup>: 2 02.35<sup>¢</sup>: ½ LB.60<sup>¢</sup>: ½ LB \$1.10; LB.\$2.00;

POSTPAID.

Special Offer No. S. 41.

ONE LIBERAL PACKAGE EACH OF THE TWO SUPERIOR NOVELTIES LISTED ON THIS PAGE ONLY 17¢, POSTPAID