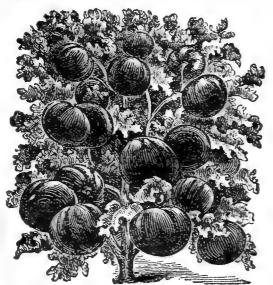

ckbee can furnish Prosperity Seed): Pkt. 10c.; 3 pkts. 25c.; ½ oz. 35c.; oz. 60c.; 2 oz. \$1.10; ¼ lb. \$2.00.

#### SPARK'S NEW EARLIANA

60

An extremely smooth, bright red Tomato of good size and flavor. Is among the very first ready for market. I offer seed grown from selec-ted stock only. Pkt. 5c.; ½ 0z. 20c.; oz. 35c.; 2 0z. 60c.; ½ lb. \$1.00; ½ lb \$1.75; lb. \$3.00.

#### EARLY DWARF CHAMPION

The dwarf habit and upright tree-like growth permit close planting. Hard to beat for home use. Color purplish pink. Fruit smooth, symmetrical, solid and meaty. A deservedly great favorite. Those who grow Tomato plants to sell will find Early Dwarf Champion highly profitable, the compact growth of the young plants commending them to buyers. **Pkt. 4c.; oz. 20c.; 2 oz. 35c.;** 1 **b. 60c.** 



BUCKBEE'S SELF-SUPPORTING TOMATOES

EARLY ACME One of the earliest and handsomest varieties. Medium size; perfectly smooth and regular; very solid fruit, borne profusely. Dark red with purplish tint. Early Acme will please every grower. Pkt. 3c.; oz. 15c.; 2 oz. 25c.; <sup>1</sup>/<sub>4</sub> lb. 45c.; <sup>1</sup>/<sub>2</sub> ik. 80c.; lb. \$1.50.

#### MATCHLESS

This is the best large-fruited standard bright-red Tomato. Our original strain has been critically selected and developed by us for more than ten years. This selection has vastly improved the fruit, but greatly reduced the yie.d of seed, and our superb strain should not be compared with seed of this variety commonly offered at a low price. Pkt. 4c.; oz. 18c.; 2 oz. 30c.; 1 lb. 50c.; 2 lb. 90c.; lb. \$1.75.



PARTICULARLY ch