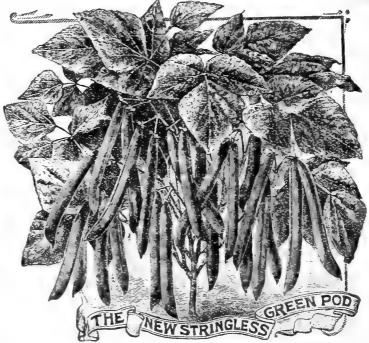

. Pods of the same size and shape, except slightly flatter. Dry Bean same size, shape and color as common Refugee. My stock has been selected with great care, and is extremely uniform in ripening. Pkt. 6c.;  $\frac{1}{2}$  pt. 10c.; pt. 18c.; qt. 35c.

#### BEST OF ALL

This vine is very hardy, vigorous and healthy, producing an abundance of very straight, handsome pods, which, when fit for use as snaps, are round, very brittle and of a peculiar deep green color. As the pods mature they be-come lighter in color and splashed with bright red. When fit for use as green shelled, the Beans are large, mottled with red; very tender and of the best quality. The Dry Beans are mottled in two shades of red. One of the hardi-est and best of all. Pkt. 5c.;  $\frac{1}{2}$  pt. 10c.; pt. 18c.; qt. 35c.



THE GROWER WHO "KNOWS BEANS" BUYS HIS SEED OF BUCKBEE AND GETS THE BEST



# ZY

ODS wonderfully broad, thick and entirely stringless They sur-**P**ODS wonderfully broad, thick and entircly stringless. They surpass any other variety in the way vines cling to the poles, and every Bean grower will at once acknowledge this is the most important qualification. Pods flattish, oval shape, and when fully grown are from 4 to 6 inches long, exceedingly rich, buttery and fine flavored when cooked. They are hardy, easily grown and most productive. Surpassingly fine for an early and late snap sort, also as a dry shell or winter Bean it is unsurpassed, and such is the peculiar taste and pleasing flavor of this Bean that we have known persons who would not eat any other varieties of String Beans after