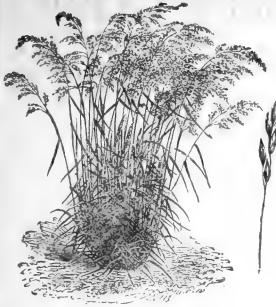

#### DAVIS WAX

An Exceptionally Hardy, Productive, White-Seeded, Wax-Podded Sort—Pods very long, white, straight and handsome. The most hardy and productive bush wax-podded Bean. Vine rustless, vig-orous. When young the pods are very brittle, crisp and tender. The dry Beans are kidney-shaped, clear white and excellent for baking. Best of all for shipping as snap beans. The perfect shape and fine color of the pods, and the clear white seed make this one of the best sorts for canners. Pkt. 7c.; ½ pt. 12c.; pt. 20c.; qt. 35c.