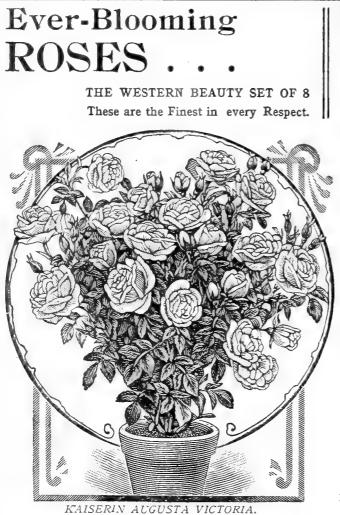

c.; MY PRICE 20c.

DOROTHEA - New LADY LADY DOROTHEA — New Ever-blooming Tea Rose—A new and beautiful Tea Rose, with which we are highly pleased; valuable alike for forcing under glass for winter flowers and out loor bedding in summer. The color is a deep safron yellow, fish and peach pink. Very fragmant. One of the most profuse bloomers we have ever grown. One hundred flowers and buds counted upon a single 1-year-old buds counted upon a single 1-year-old plant.

WORTH 50c.; MY PRICE 20c.

MAID OF HONOR — Ever-blooming Tea Rose—Color is a rich, glowing pick, much darker than Bridesmaid, and a stronger grower; flowers carefully made, after fashior of Bridesmaid; produced on long stiff stems; free bloomer, hundreds of flow-ers and buds on single plant; fragrant. WORTH 40c.; MY PRICE 15c.





# Magnificent, Highly Perfumed, Bloom Forever. Set 750 of 8, postpaid

Worth 20 Cents Each, my Price 10 Cents Each, Except as Noted.

Kaiserin Augusta Victorl —As vigorous as a Hybrid Perpetual and as free blooming as any Tea Rose. It is celebrated the world over for its elegant, large, pointed buds and large, full, double flowers. The color is delicate, creamy white, deliciously fragrant. 15c each. 15c each.

Niphetos—I consider this one of the very best and most satisfactory in the list. The superb extra long pointed buds are exceedingly beau-tiful, the flowers are extra large and double. The color is a beautiful glistening snowy white; strong, vig-orous grower and will produce bloom without end. without end.

- Souv. De Wootton—Bright magenta red, passing to fine violet crimson, richl