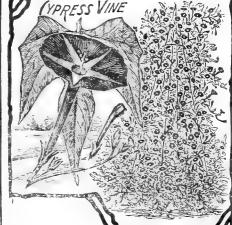

st evergreen plant we have for the lawn. Stately clumps of bayonet-like leaves bristling out from the center; extremely ornamental but in mid-summer they take on an ad-ded glory. Thick, woody flower stalks are thrown up which bear panicles of creamy, bell-shaped flowers. Panicle will contain 300 florets. **Pkt. 8c**.

WALLFLOWERS FROM THE WILD FLOWER GARDEN

I CARRY A FULL LINE OF ORNAMENTAL GRASS AND EVERLASTING FLOWER SEEDS



good for out-of-door or for house culture. Pretty foliage and large, bell-shaped flowers. Tender perennial. These varieties:

Scandens-Fine bluish purple. Pkt. 10 seeds 5c.

Alba-Fine pure white. Pkt, 10 seeds 8c.

COCCINEA-Indica-A remarkably pretty climber. Ivy-like foliage, bright and luxuriant; never troubled with insects. Hardy annual. **Pkt. 25 seeds 6c.** 



Annual. New Leopard Leaved-Beautifully variegated. Pkt. 12 seeds 8c.

The leaves are a rich green and marked with gray.

Japonicus - Glistening green foliage. Pkt. 20 seeds 4c.

OLUMBIAN

LIMBER

- LINARIA, or Kenilworth Ivy—A very pretty and well known hardy trailing plant. Flowers are pretty and it is easily rown from seed. Annual. Pkt. 100 seeds 3c.
- IPOMCEA-This beautiful flowering vine belongs to the Morning Glory family, and gives beautiful foliage and varied colored flowers in great profusion all the season. Sure to please and should be included in every order. Buckbee's Rainbow Mixed. Pkt. 8c.



BUCKBEE FLOWERS WERE GRAND PRIZE MEDAL WINNERS AT THE ST. LOUIS WORLD'S FAIR FLOWER SHOW



CEL SEEDS

THUNBERGIA, or Black-Eyed Susan—Choicest mixed, very elegant. The colors are pure