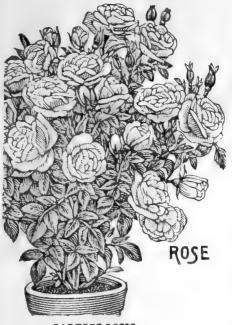

id Mixture is a truly exquisite mixture of the best in the standard varieties.

Liberal Packet 4c.; ½ oz. 35c.; oz. 60c.

BUCKBEE'S NEW GIANT WHITE PANSY. Pkt. 10c. SEE PAINTING FROM NATURE, PAGE 96 A.



Strauss--Deep velvety black of large size and great beauty. Pkt. 7c. Wagner-Most superb, abounding in the richest colorings. Pkt. 7c. Weber-Magnificent white variety. Pkt. 7c.

BUCKBEE'S FLOWER SEED MIXTURES ARE WORLD-BEATING. TRY THEM THIS YEAR





POSTFAID.

COPYRIGHT 1907 BY



New Dwarf

ROSE—(New Dwart Multiflora, also called Baby and Fairy Rose.) Roses from seeds the first year. The plants bloom in three months often cowing so that

after sowing, so that seed sown in February

in the house may be had in bloom in June

ROSE

Buckbee's Annual

FAMILY FAVORITES THAT ARE EASILY GROWN



#### SALPIGLOSSIS

SALPIGLOSSIS Very showy bedding or border plant with richly colored, erect, funnel-shaped flowers. The colors are beautifully marbled and penciled, purple, scarlet, crimson, yellow, buff, blue and almost black. Bloom from August to Octo-ber. Half hardy annual. 1<sup>1</sup>/<sub>2</sub> to 2 feet high. Pkt. 150 seeds 4c.

SENSITIVE PLANT An interesting and curious plant, with globular heads of pink flowers. Tender annual, height 1½ feet. Pkt. 4c. SCABIOSA, or Mourning Bride-Often criled Sweet Scabius. The stock we offer is a wonderful improve-ment over the old and common strains. The plants produce a profusion of large double flowers of striking shades of color, which are very useful in mak-ing bouquets. Hardy annual. Double Dwarf Mixed, Pkt. 75 seeds 4c.

seeds 4c. Do