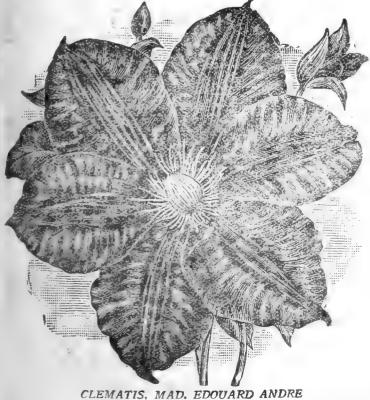

It begins to bloom in August, at a time when most other hardy climbers are out of bloom-an inestimable advantage." It is a strong, rapid grower, quickly reaching a height of from 15 to 20 feet and spreading out when trained to wires or string. It is perfectly hardy in all sections of the country, and it is, in our opinion, the most valuable among hardy climbing vines.

Large, strong 2-year-old roots, worth 50c.; my price 35c. each; 3 for \$1.00, postpaid.

Henryli-White as the driven snow, glistening like gems in the sunlight; flowers measure 6 inches across under good cultivation. and thousands are often produced on a single well grown plant. Positively the finest white perpetual climber known.

Large field-grown roots, 3 years old, well worth \$1.50; my price only 50c. each, postpaid.



The Wonder of All Hardy Ever-Blooming Climbers. Extremely graceful, every es-tablished plant producing hundreds and thousands of picturesque and strikingly beautiful blossoms. The flowers are pro-duced so freely that the exquisite green drapery-like collage is completely covered with a perfect mass of bloom.

**Culture** Our plants are ready from March until June 1st. As soon as plants are set out, shield them with wire netting, 2 feet high by 2 feet in diameter, completely encircling the plant. The best way of growing Clematis is to dig handre holes about three feet across and two feet deep, and fill in with fresh loam and well-rotted manure in the proportions of three-fourths loam and one-fourth manure. Place one or more plants in the center of this hole and press firmly around roots;