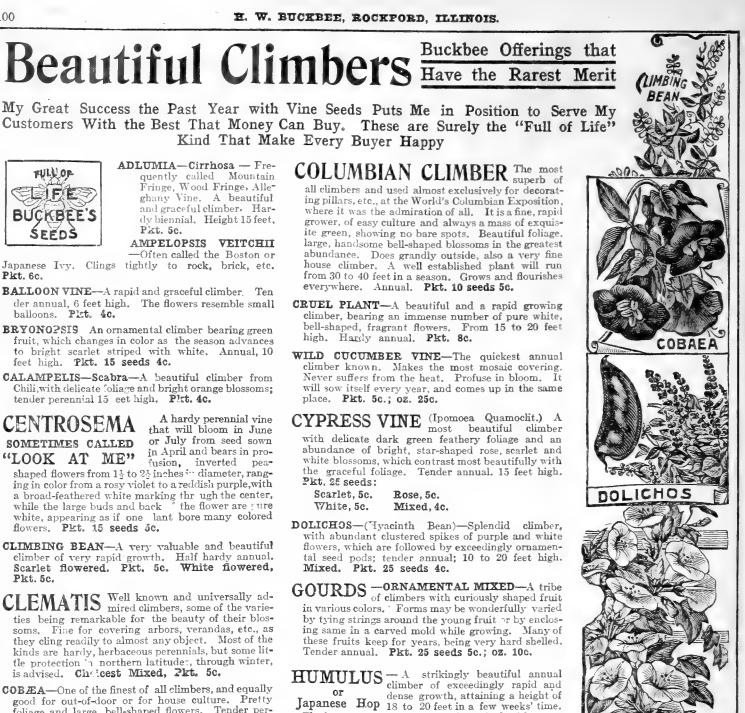

an their means will per-mit. In no other manner can so many seeds be obtained for such small cost. Liberal 9kt. 8c.; oz. 25c.; 1 lb. 75c.; 3 lb. \$1.25; lb. \$2.00.

#### XERANTHEMUM

Leaves covered with a silvery down; flowers are of the prettiest rs. Hardy annual. Everlasting flower. One foot high. **Choicest** colors mixed. Pkt. 4c.

#### YUCCA FILAMENTOSA

Grandest evergreen plant we have for the lawn. Stately clumps of bayonet-like leaves bristling out from the center; extremely ornamental but in mid-summer they take on an ad-ded glory. Thick, woody flower stalks are thrown up which bear panicles of creamy, bell-shaped flowers. Panicle will contain 300 florets. **Pkt. 8c**.

WALLFLOWERS FROM THE WILD FLOWER GARDEN

I CARRY A FULL LINE OF ORNAMENTAL GRASS AND EVERLASTING FLOWER SEEDS



good for out-of-door or for house culture. Pretty foliage and large, bell-shaped flowers. Tender perennial. These varieties:

Scandens-Fine bluish purple. Pkt. 10 seeds 5c.

Alba-Fine pure white. Pkt, 10 seeds 8c.

COCCINEA-Indica-A remarkably pretty climber. Ivy-like foliage, bright and luxuriant; never troubled with insects. Hardy annual. **Pkt. 25 seeds 6c.** 



Annual. New Leopard Leaved-Beautifully variegated. Pkt. 12 seeds 8c.

The leaves are a rich green and marked with gray.

Japonicus - Glistening green foliage. Pkt. 20 seeds 4c.

OLUMBIAN

LIMBER

- LINARIA, or Kenilworth Ivy—A very pretty and well known hardy trailing plant. Flowers are pretty and it is easily rown from seed. Annual. Pkt. 100 seeds 3c.
- IPOMCEA-This beautiful flowering vine belongs to the Morning Glory famil