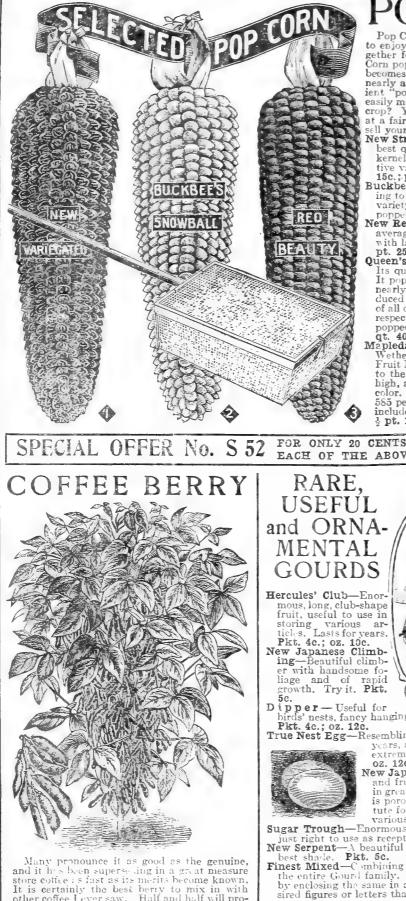

of great depth; exceedingly tender and sweet. Absolutely the earliest good Sweet Corn that grows.

MY SEED STOCK-Carefully grown and selected with the sole object of avoiding deterioration. Growers are thus assured that they will not only get the genuine Early Sunrise, but that an even crop of high market value will be gathered.

For Splendid Results Always Plant Early Sunrise

BUCKBEE'S HERBS ARE FROM SELECT STOCK AND ARE

THE EARLIEST LARGEST AND BEST ON RECORD. You will Find That it will Meet with Ready Sale Even Though the Market be Overstocked

OF THIS REMARKABLE

THE BEAUTY AND OUALITY

Pkt. 10c.; ½ Pt. 15c.; Pt. 25c.; Qt. 40c. Price Postpaid FOR FAMILY, MARKET, CANNING, SHIPPING AND IN FACT ALL PURPOSES

FOR PRICES ON LARGER QUANTITIES ) SEE WHOLESALE PAGE 4

TRUE TO NAME

ALWAYS



32

Many pronounce it as good as the genuine, and it has been supersating in a graat measure store coffice is fast as its marits become known. It is certainly the best berry to mix in with other coffee I ever saw. Half and half will pro-duce a drink claimed by many to be equal to a good cup of Rio. It is the herdest, casiest raised and most productive of any plant I ever saw. It matures early as Corn, and does well on every kind of soil. You can raise your own coffee for one cent a pound. Ground and fed to milch cows it makes the richest and yellowest butter ever seen. It is as easily raised as Corn and Beans, and is cultivated in the same way. Full directions on every packet. My Seed is genuine. Large pkt. 5c.; 1 lb. 10c.; 1 lb. 17c.; lb. 30c. genuine. La 17c.; lb. 30c.

LEADING VARIETI