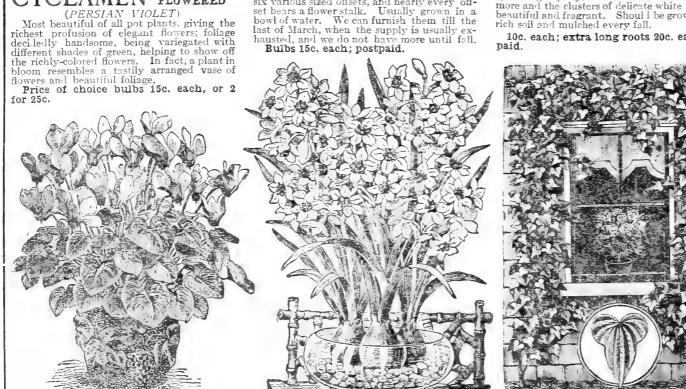

aid.



This peculiar plant is found among the pines and cedars of Palestine. It is a ball of tightly folded leaflets, dry and ap-parently dead. But a transformation takes place once it is dropped into a bowl of water, for in a short time there is a great, loose, expanded rosette of fine fern-like leaves both odd and beautiful. This can be repeated many times, the plant curling tightly together when dry, expanding when soaked.

# Chinese Sacred Lily

The flower is white with a yellow-tinted cup. The bulbs are large with from three to six various sized offsets, and nearly every off-set bears a flower stalk. Usually grown in a bowl of water. We can furnish them till the last of March, when the supply is usually ex-hausted, and we do not have more until fall. **Bulbs 15c. each; postpaid.** 



NEW GLANT FLOWERED CYCLAMEN

CHINESE SACRED LILY

THE NAPOLEON CLIMBER

I CAN SUPPLY ALL YOUR WANTS IN SEEDS, PLANTS AND BULBS. PRICES THE LOWEST

expense.

H. W. BUCKBEE, BOCKFORD, ILLINOIS.





MAMMOTH EVER-BLOOM-ING WHITE CALLA — One of the grandest, most majestic of all Callas, being a great favorite everywhere. Its foliage alone makes it de-sirable as a decorative plant, being of perfect form with large, stately leaves of a bright green color, giving it a tropical appearance. Add to this its profusion of superb white flowers, yielded through-out the season, and you have a plant you may well be proud of. My select stock is adapted for pot culture everywhere; also for aquar-iums, etc. Try this beauty. Strong bulbs which will please you. (See No. 1 above.) 15c. each; 3 for only 40c. a