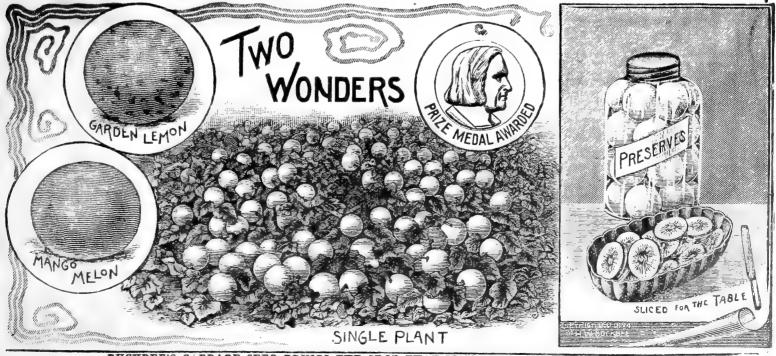

# Historic, archived document

Do not assume content reflects current scientific knowledge, policies, or practices.

·H·W·BUCKBEE· ROCKFORD, ILL., Seed and Plant Guide

> 36 ∰ Year 1907

BUCKBEE'S MONTE CRISTO THE KING OF ALL MELONS PARS 10<sup>4</sup>, SEE DESCRIPTION