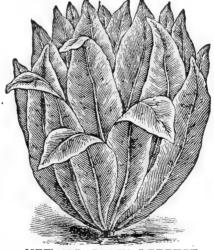

aves are crisp and tender, and are desirable for all Lettuce purposes. When the leaves are large enough they can be stripped and the stems cooked like asparagus-makes a delicious dish. By all means try it. Pkt. 4c.; cz. 8c ; 2 cz. 15c.; ½ lb. 25c.

#### PHILADELPHIA BUTTER Often Called California Butter or Cabbage Lettuce.

Lettuce. Many prefer a large-growing, thick-leaved, smooth, rich flavored Lettuce, and to meet this demand we present this sort. Plant dark green, with many nearly round, thick leaves formed into a very solid round head, which stands a long time without running to seed. Leaves very thick. folded or puckered at the base, the inner ones blanched to a rich yellow color, and exceedingly rich and nutty in flavor. Fit 4c.; oz. 8c.; 2 oz. 15c; ½ lb. 25c.; ½ lb. 40c; lb. 75c.



MEW ASPARAGUS LETTUCE



IMPROVED HANSON A Great Heat-Resisting Sort

TILTON'S WHITE STAR

#### THAT NEVER FAIL TO DE-LIGHT BUCKBEE'S CUS-TOMERS.

MORE OF THE VARIETIES

#### BIG BOSTON

Best Midseason Head Lettuce Best Midseason Head Lettuce Very popular variety with gardeners who want a large beading, forcing sort, and also for outdoor Winter culture, Plants large, very hardy and vigorous, with broad, compara-tively smooth, thin and verybard bright green leaves. Quite tender. Indoors this forms a solid head, while outside is less distinctive'y a heading sort. Pkt. 3c.; oz 8c.; 2 oz. 15c.; 34 lb. 25.; 32 lb 40c; 1b. 70c.

#### SILVER BALL

A Good Variety Anywhere A remarkable variety, in that it is an exce'-lent sort both for forcing and out of door cul-ture. The thick light green leave