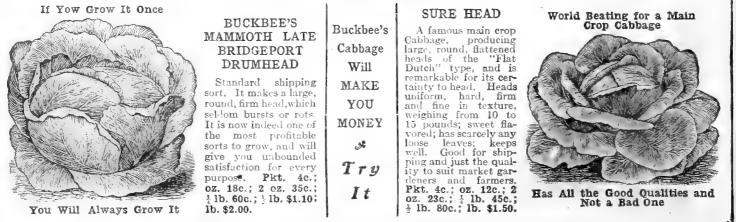

lb. 75c.; lb. \$1.40.



#### BUCKBEE'S FAULTLESS

One of the best second early and fall varieties er introduced, is absolutely "faultless." Has ever introduced, is absolutely "faultless." Has been in popular and growing demand ever since its introduction. Sure to head; large and firm; has but few outside leaves; of vigorous constitu-tion; rapid grower; the best of all this class; ex-cellent keeper. Pkt. 4c.; oz. 12c.; 2 oz. 23c.; ; lb. 45c.; ½ lb. 80c.; lb. \$1.50.

Frotscher's Superior Late Flat Dutch-The standard late variety throughout the South. A very superior Cabbage in every way; large size, perfectly solid heads, wonderful yielder and above all a fine keeper. You will make no mistake by planting this variety. Pkt. 4c.; oz. 18c.; 2 oz. 35c.; 1 lb. 60c.; 1 lb. \$1.10; lb. \$2.00.



THE TRUTH ABOUT BUCKBEE'S SEED IS THIS: THEY ARE THE BEST



# The Best Late.



**INFR** 

**BUCKBEE'S** SEEDS

Mrs. W. A, Ray, Lewiston, III., writes: "Buckbee's Ghristmas King Gabbage has given us the Best Results for Late Gabbages after repeated trials of the so-called best offered by other firms— a Great Many Thanks to You. Long may Buckbee's Rockford Seed Farms flourish and continue to be a source of profit to its cus-tomers. tomers.

THE grandest late Cabbage of true merit ever introduced. As predicted last year, this truly wonderful late variety of my own introduction had the greatest run of any late Cabbage on the market, and not one of my cus-tomers was disappointed in the results. From the multitude of testimonials I have received regarding this variety, I am led to believe th