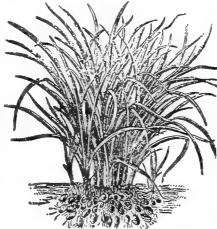

inter in the cellar the same as Celery. Pkt. 10c.; 3 pkts. 25c.; oz. 30c.

#### CAPER

Half hardy trailing shrub. Buds are nice just before expanding, and unrice fruit pickled. It makes the famous "Caper Sauce." Pkt. 8c.; 02. 750.

#### CARDOON

German, KARDON; French, CARDON; Spanish, CARDO HORTENSE. Large Spanish—A wonderful and very desirable vegetable, gr from the mid-rib of leaves, which are blanched same way as celery. Pkt. 4c.; oz. 15c.

#### CHERVIL

German, GARTENKERBEL; French, CERFEUIL.

Hardy annual, worthy of more general use for flavoring and garnishing. Curled variety more beautiful than parsley. Curled—Greatly superior to the old, plain variety; earlier, more handsome, having fully as fine perfume and flavor. Pkt. 4c.; oz. 7c.; 2 oz. 12c.; 1 lb. 20c.; 2 lb. 35c.; ib. 60c.



#### CHUFUS, or EARTH ALMOND

nial plant of the onion type. Grown for their small leaves, which are produced freely very early in spring. Planted in small clumps in any garden soil, will grow rapidly. Tops appear early in spring; can be shorn off close to ground. If not al-lowed to flower will pro-duce much longer. Selected at purchaser's expense, 10c. clumps prepaid by mail, 20c., by express at purchaser's expense, 10c. each; \$1.00 per dozen.

#### CHUFUS, or EARTH ALMOND

In sweetness and flavor very much resembles a cocoanut or almond, and greatly liked by all children. Vary in size from a large pea to a hazelnut. The nuts grow under and very near the surface of the ground



COLLARDS May, and August to October. 25c.; ½ lb. 40c.; lb. 75c.

of as easy curcle as spinach. It is a perenn