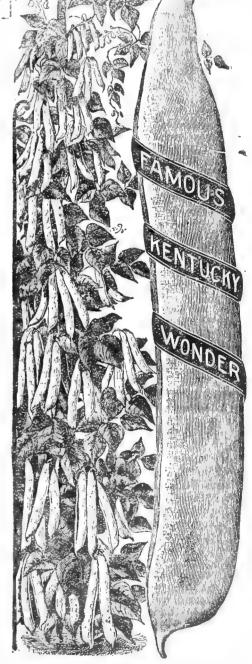

| Pt.  | 0           |
|----------------------------------------------|------|-------------|
| Early Large White Lima 6c. 12c.              |      | 05.<br>35c. |
| New Early Black Lima                         | 22c. | 40c.        |
| White Dutch Case Knife                       | 20c. | 35c.        |
| Child's Mammoth Horticultural Pole. 6c. 12c. | 22c. | 40c.        |
| New Willow Leaf Lima                         | 22c. | 40c.        |
| New White Runner                             | 20c. | 35c.        |
| Scarlet Runner                               | 18c. | 35c.        |
| Golden Champion 6c. 12c.                     | 22c. | 40c         |
| Buckbee's New Holstein                       | 25c. | 40c.        |
| Buckbee's New Golden Lima                    | 25c. | 40c.        |



IF YOU T27 BUCK3ES'S KING OF THE GARDEN LIMA BEANS YOU WILL BE DELIGHTED

201



# **REVELATION AMONG MANGELS**

#### BUCKBEE'S MASTODON

16

The greatest Man-gel of the century. Without doubt the greatest creation in Mangels ever placed before the public. The largest, heaviest and most profitable Mangel offered.

YIELDS OVER 2,000 BUSHELS PER ACRE

**CULTURE** The best results are obtained on a deep, rich sandy loam, which should be well prepared and thoroughly enriched. Seed should be sown as soon as ground is nicely settled, in drills 30 inches apart. Cultivate well when young, and thin out the plants to one foot apart in the row. If these thinnings are carefully handled and the larger leaves cut off, they can be reset to fill vacancies, and will make the largest roots. Care should be