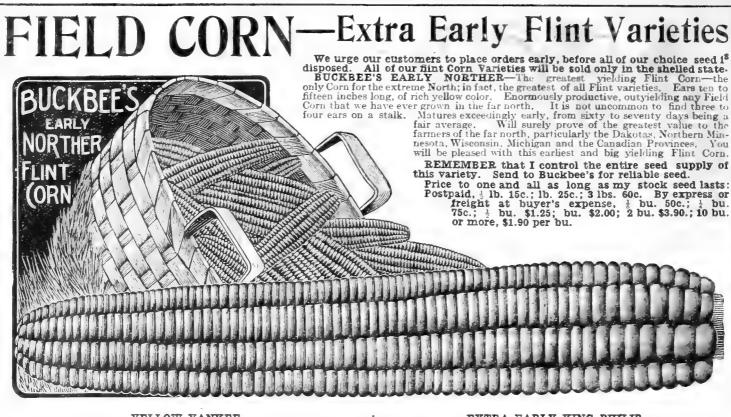

e, 1 Bu. \$2.50; 2 Bu. \$4.75; 5 to 10 Bu. lots or more, \$2.25 per Bushel.

Same Shelled: Postpaid, 1/2 lb. 15c.; lb. 25c. By Express or Freight at Buyer's Expense, 1/8 Bu. 80c.; 1/4 Bu. 50c.; 1/9 Bu. 80c; Bu. \$1.50; 2 Bu. \$2.90; 10 Bu. lots or more, \$1.40 per Bushel.

SILVER KING.—A pure white Corn with white cob. Kernel especially broad and deep, with well developed. vigorous germ. Shells 90 per cent. grain. Kernels 3-5 inch long and 2-5 inch wide, moderately thick and square. Ears 8 to 11 inches long, 7 to 8 inches in circumference, with well filled butts and tips, and small shank. Stalks from 8 to 11 feet. Ears have from 18 to 24 rows. Will grow anywhere, maturing in about 105 to 110 days. See prices below.



SAMPLE EARS OF THE CORN ON THIS PAGE SENT POST-PAID FOR 20 CENTS EACH.



H. W. BUCKBEE, ROCKFORD, ILLINOIS.

YELLOW YANKEE A Flint Corn of Rare Merit Particularly adapted to the Northern Middle States. Earliest and best known yellow Flint variety. Will produce a good crop if planted as late as July. Ears large. Choicest stock seed, postpaid, ½ lb. 15c.; lb. 25c. At buyer's expense, ½ bu. 30c.; ½ bu. 50c.; ½ bu. 80c.; bu. \$1.50.

LONGFELLOW

Has Individuality that Commends A Flint variety that is particularly adapted to the North. It is an eight-rowed sort, with ears twelve to fifteen inches in length and about one and one-half inches in diameter. Small cob, large kernel and very broad. Postpaid, ½ lb. 15c.; lb. 25c. At buyer's expense, ½ bu. 30c.; ½ bu. 50c.; ½ bu. 80c.; bu. \$1.50.

#### Mr. Joseph Schmit, Vinton, Ia., writes :

74

"The seeds I ordered fro