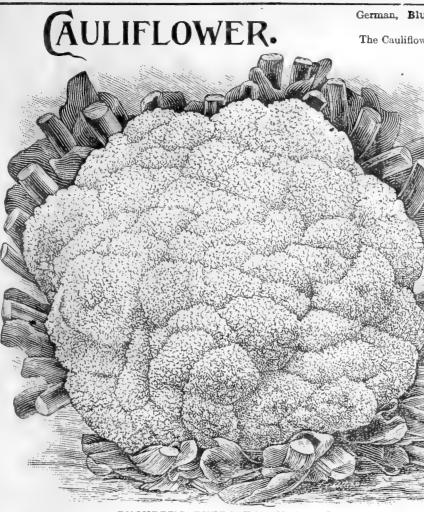

#### WORLD'S FAIR

Asparagus—Standard variety. Beet—Select Early Sort. Beet—Buckbee's Improved Long Smooth Blood. Beans—Buckbee's Rust Proof.

Beans—Buckbee's Rust Proof. Cabbage—Standard Early. Cabbage—Mammoth Late Bridgeport Drumhead, Carrot—Best Long Variety. Cauliflower—Buckbee's Farly Favorite. Celery—Buckbee's Improved Golden Heart. Corn—Sweet, Best Early Variety. Corn—Salad. NOTICE—The Prize Medal Collection is sold at the extra low price because made up before the busy season begins. It cannot be broken.