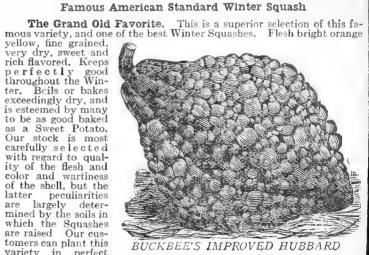

# Historic, archived document

Do not assume content reflects current scientific knowledge, policies, or practices.

·H·W·BUCKBEE· ROCKFORD, ILL., Seed and Plant Guide

> 36 ∰ Year 1907

BUCKBEE'S MONTE CRISTO THE KING OF ALL MELONS PARS 10<sup>4</sup>, SEE DESCRIPTION