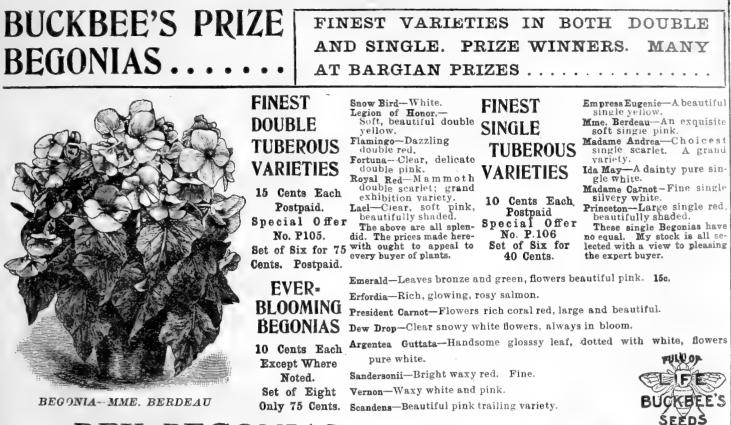

ss, at buyer's expense, 35c.each: 3 for \$1.00.



**Double Pink Memorial Rose** (UNIVERSAL FAVORITE) — A fitting companion to the above, identical in growth, but with perfectly formed double flowers  $1\frac{1}{2}$  to 2 inches in diameter, of a soft light pink, and very fragrant.

**Evergreen Gem**—Flowers double, yellow, buff in bud, opening to almost white, 2 to 3 inches in diameter, perfectly double, and with a delicate Sweet Briar fragrance.

**Gardenia**—Buds bright yellow, open flowers cream color, and 3 to 3½ inches in diameter; delightfully fragrant.

for the greenhouse or conservatory, and can be used as climbers, and we believe that the white variety will eventually take rank with the Crimson Rambler and form a splendid contrast to it.

#### H. W. BUCKBEE, ROCKFORD, ILLINOIS.



## **REX BEGONIAS** 15 Cents Each Set of Six Only 75 Cents

King of Begonias—Of a beautiful metallic luster. Center and edge a soft velvety green, with a broad silver zone terminating at the point. There is no handsomer plant.
Queen Victoria -Solid silvery leaf of crepe-like texture, reddish veins, embroidered margins and fluted reddish edge.
Siebold -Dark reddish green center, very broad; light metal band, this bordered with light shade of green; beautifully mottled.
Edward Pynaert—An elegant discolor Rex, of fine upright growth and very beautiful bright coloring. Very showy.
Bronze Beauty—One of the very choicest varieties, of a beautiful combination of velvety green and bronze.
Golconde—One of the showiest. Broad irregular zone follows the form of the leaf, terminating in a point: edg