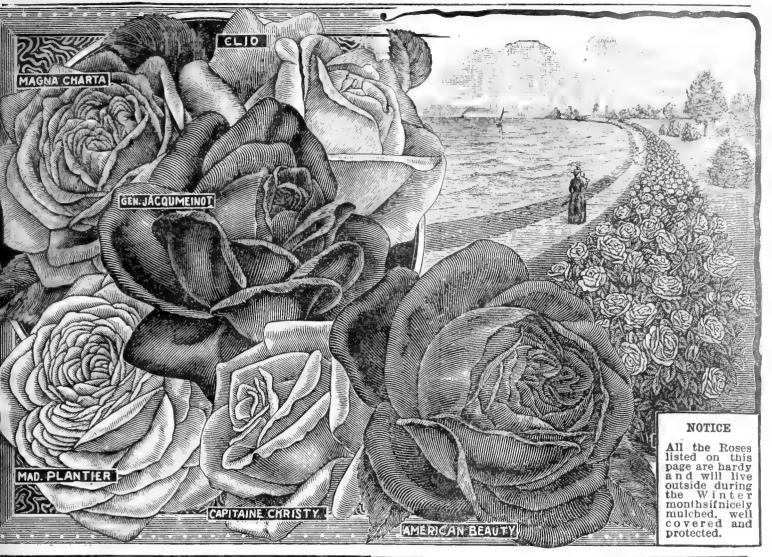

a-Extra large, finely formed flowers; very

Climbing Wootton-Strong, free grower, it produces in most won-derful profusion its superbly-formed flowers, which are bright magenta red, passing to violet crimson, richly shaded and very fragrant.

La Marque—Pale canary-yellow, almost white; beautiful buds, large, full flowers, very double and sweet. Climbing Meteor—It is a free, persistent bloomer, producing in great profusion magnificently formed buds and flowers which in color are dark velvety crimson, the equal of any Rose in cultivation.

WORTH 50c.; MY PRICE 10c. EACH; \$1.00 PER DOZEN. LARGER PLANTS BY EXPRESS, AT BUYER'S EXPENSE, 30c. EACH; \$3.00 PER DOZEN.

IF YOU LOVE FLOWERS, GROW ROSES. NOTHING SO SATISFYING

NO ROSE COLLECTION IS COMPLETE WITHOUT A BABY RAMBLER. SEE COLORED PLATE



## Hardy Hybrid Perpetual Roses ROSES THAT LIVE FOREVER FLOWERS of LARGE SIZE and DELIGHTFULLY FRAGRANT

Alfred Colomb—Justly celebrated as one of the very finest; extra large round flowers, very double and full. Color is clear cherry red passing to bright crimson. American Beauty.—It is a vigorous grower and free bloomer. In color the flowers are of a rich shaded crimson, and are great keepers. Very large and double; exceedingly sweet. Anna de Deisbach—The color is the most lovely brilliant carmine; long pointed buds and large, finely formed flowers, very full, double, and delightfully sweet. Capitaine Christy—Fresh delicate pink, with deeper shading in center of flower; beautiful.

er of flower; beautiful. Clio—The flower is of flesh color with a rosy pink center; large and

globular;