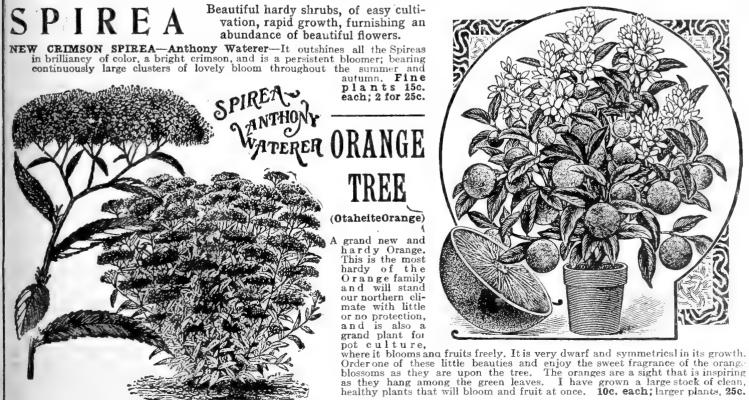

e spots, giving the plant a magnificent appearance. (See No. 3 above.) Fine bulbs 15c.; 3 for 40c. NEW 40c.
- WONDERFUL BLACK CALLA, OR KING SOLOMON'S LILY-This grand new variety is the wonder and amazement of all. Comes direct from the "Holy Land." The magnificent flowers are sweet direct from the "Holy Land." The magnificent flowers are sweet scented, and often measure more than a foot in length, by 5 to 8 inches in width. The inside color is of the richest velvety purplish black imaginable, while the outside is of pleasing green. The center spadix rises to a height of 10 to 12 inches and is of the deepest black. The foliage is of solid texture, rich, deep green, and elegantly re-ticulated. True original stock, strong, well-grown bulbs. (See No. 4 above.) **20c. each; 3 for only 50c.**





The Latest Creations. The Finest Varieties

SIX BEAUTIFUL NEW CANNAS

Extra Special Offer No. P108, Postpaid: Each 25c.; the 6 for \$1.25.

King Humbert—Five feet. Blooms of extra size and a cross in color between a rich orange and bright red, inclining to the latter. Foliage a rich bottle green overspread with deep plum. A beautiful and distinct variety.
 Mont Blanc—Three feet. The only White Canna in existence. Blossoms pure white, foliage a deep green. Fine dwarf grower: Worthy a place in any collection

lection

lection.
Black Beauty—Five feet. This is the darkest leaved Canna known, making it extraordinarily fine for foliage effects. Wonderfully strong grower.
Jean Tissot—Five feet. Very large-flowered; the color an intense brilliant vermilion with bright orange shadings; may be s