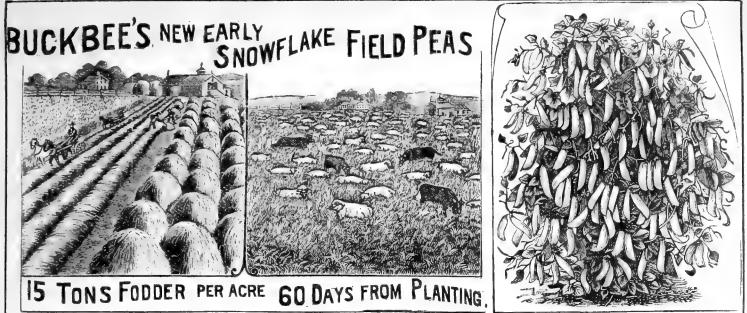

everage known as Balm Wine, also for Balm Tea for use in fevers. Pkt. 3c.; oz. 20c. Basil, Sweet-Leaves used for flavoring soups and seasoned dishes. Pkt. 3c.; oz. 15c. Borage—Leaves used for flavoring soups and seasoned dishes. Pkt. 3c.; oz. 16c. \*Catnip—Leaves and young shoots used for seasoning, also used as a mild nervine for infants. Pkt. 4c.; oz. 30c. \*Caraway—Seeds used for flavoring bread, pastry, candy, etc. Pkt. 3c.; oz. 6c. Dill—Seeds used as a condiment and also for pickling cucumbers. Pkt. 3c.; oz. 6c. \*Fennel, Sweet—Leaves ornamental; are boiled for fish sauce. Pkt. 3c.; oz. 10c. \*Hyssop—Is a stimulant, and used for asthma and chronic catarrh. Pkt. 3c.; oz. 15c. \* Fennel, Sweet—Leaves ornamental; are bolied for hish suble. The science of the season of

SHOT



SLUG







# AN EXCEEDINGLY VALUABLE FORAGE AND FEEDING CROP

For the Northern states there is no crop of greater value than Field Peas. They are a profitable crop to grow, in that the Peas when threshed are always marketable, and they stand in the front rank as a fodder plant. Like all leguminous crops, Peas have the power of extracting nitrogen from the air, and the soil is richer in nitrogen than before the peas were sown upon it. They should be sown in March or early April, one bushel of Peas and two bushels of Oats to the acre. The Peas should be sown first and plowed under about four inches deep; the oats then sowed and harrowed in. They will be ready for cutting about the latter end of June when the oats are in milk and the pods formed on the Peas. Farmers who have never sown this crop will