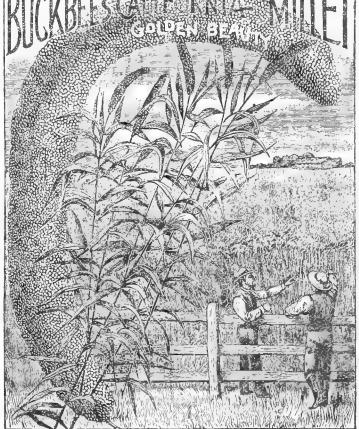

makes the best of hay. (50 lbs. to the bu.) Postpaid, lb. 20c. At Buyer's expense; by express or freight  $\frac{1}{2}$  bu. 40c.;  $\frac{1}{2}$  bu. 75c. bu. \$1.35.

#### PEARL MILLET

This quick-growing forage plant has been long known under the name East India, or "Cat-tail" Millet. Sown in drills four feet apart and cultivated like Corn, the plants attain a height of eight to ten feet with slender, long-bladed leaves. These stalks can be cured for Winter use, and the seed makes an excellent poultry food. But the best use of the plant is to cut the stalk for green forage when about three feet high, and allow the plants to make a second growth for Fall feeding or ensilage. Five pounds of seed are required per acre. Postpaid, 10. 30c. At Buyer's expense, 5 lbs., 75c.; 10 lbs. \$1.25.



I CAN SUPPLY ALL YOUR FIELD SEED WANTS LOWEST MARKET PRICES ALWAYS. BEST SEED.



ALSIKE

80

TURKESTAN ALFALFA

(Medicago Sativa Var. Turkestanica.)

Perfectly Hardy. Withstands Drought, Heat and Cold. Yields the Heaviest and Richest Crops of Fodder. The Best Clover for Permanent Hay and Pasture.

The Best Clover for Permanent Hay and Pasture. The Best Clover for Permanent Hay and Pasture. The seed was first secured from Russian Turkes-tan by Prof. N. E. Hanson, while engaged as agri-cultural explorer for the Department of Agriculture. Washington, In 1898 and 1899, 1,101 packages of seed were distributed by the Secretary of Agriculture throughout the United States, and upon careful in-vestigation it has proved vastly superior to the com-mon Alfalfa, inasmuch as it withstands extreme dro