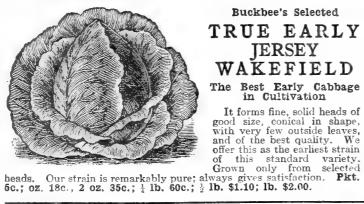

heads large and solid, which are sure to stand the winter well." Fkt. 4c.; oz. 12c.; 2 oz. 23c.; ½ lb. 45c.; ½ lb. 85c.; 'b. \$1.60.



Extra Early Winningstadt—One of the best-for general use, being a very fine header and will grow a hard head under circumstances where most sorts would fail, so that those who have failed with other kinds could hope to succeed with this. It seems to suffer less from the cabbage worm than any other sort. Plant very compact, with short, thick leaves. Heads regular, conical and very hard. Pkt. 3c.; oz. 12c.; 2 oz. 23c.; 1 lb. 45c.; 1 lb. 85c.; lb. \$1.60.

Charleston, or Large Wakefield-Strain of Wakefield, in which the plant is larger and a little later, the head larger and not so pointed. Pkt. 4c.; oz. 12c.; 2 oz. 23c.; 1 lb. 45c.; 1 lb. 85c.; lb. \$1.60.





It forms fine, solid heads of

DUTCH This is the money maker among late Cabbages for gardeners, and for family use it ranks high. Heads are large, sound, very solid; broad, flat on top and of a beautiful bluish-green color, with but few outside leaves. The qual-ity is fine and flavor excellent, heads being, when open, crisp

heads being, when open, crisp and white. You will make no heads being, while make no mistake in planting this va-riety. **Pkt. 5c.; oz. 18c.; 2 oz.35c.;** 1 lb. 60c.; 1 lb. \$1.10; lb. \$2.00.

**Buckbee's Mammoth** 

LATE FLAT



# Henderson's Early Spring—A grand acquisi-tion. The whole plant is finely bred. It pos-sesses wonderful uniformity in shape, being round, slightly flattened at top of head. Flavor is delicious, and every plant makes a good mar-ketable he