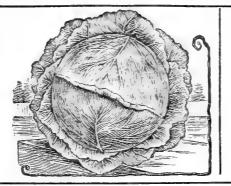

grown from SELECTED HEADS and saved from center shoots.

#### ALL-HEAD EARLY.

ALL-HEAD EARLY. A first-class novelty. We quote the origi-nator's description, "Earliest of all large Cab-bages, often coming in before Early Summer. It is at least one-third larger than this popular variety, and therefore much more profitable to the market gardener, who has in this variety a Cabbage larger and at the same time earlier— considerations of the greatest importance, while the All-head Early has that quality to be desired for earliness; is also valuable for late winter Cab-bage. Seed of the All-head sown in July and plants set out about the middle of August will bring heads large and solid, which are sure to stand the winter well." Fkt. 4c.; oz. 12c.; 2 oz. 23c.; ½ lb. 45c.; ½ lb. 85c.; 'b. \$1.60.



Extra Early Winningstadt—One of the best-for general use, being a very fine header and will grow a hard head under circumstances where most sorts would fail, so that those who have failed with other kinds could hope to succeed with this. It seems to suffer less from the cabbage worm than any other sort. Plant very compact, with short, thick leaves. Heads regular, conical and very hard. Pkt. 3c.; oz. 12c.; 2 oz. 23c.; 1 lb. 45c.; 1 lb. 85c.; lb. \$1.60.

Charleston, or Large Wakefield-Strain of Wakefield, in which the plant is larger and a little later, the head larger and not so pointed. Pkt. 4c.; oz. 12c.; 2 oz. 23c.; 1 lb. 45c.; 1 lb. 85c.; lb. \$1.60.





It forms fine, solid heads of

DUTCH This is the money maker among late Cabbages for gardeners, and for family use it ranks high.