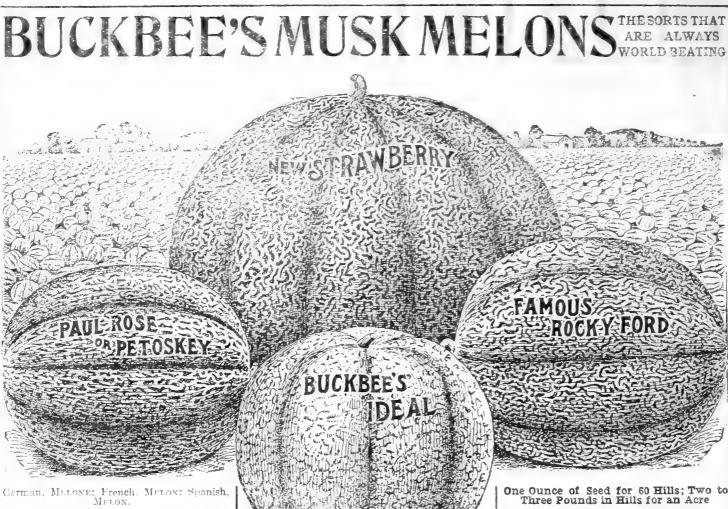

hes across. Edges of outer leaves are a reddish bronze; within the leaves are almost white. Very crisp and tender. It is Pkt. 4c. ; oz. 8c. ; 2 oz. 15c. ; ¼ lb. 25c. ; ½ lb. 40c. ; lb. 75c.

DWARF WHITE HEART, or CELERY LETTUCE Noted for Its Most Excellent Flavor

Earliest in cultivation, and is the slowest to shoot to The plants grow about eight inches high and four to five inches across. Outer leaves are well folded over, blanching the inner leaves thoroughly without any "tying up" or any artificial aid. Of stiff growth, every plant making a well-developed head of the most excel-lent flavor and crisp and tender. Pkt. 5c.; oz. 10c.; 2 oz. 16c.; ¼ 1b. 30c.; ½ 1b. 55c.;

lb. \$1.00.



PROMPTNESS, ACCURACY, BEST SEEDS. THE TRIO THAT HAS MADE BUCKBEE'S REPUTATION

FULLOP

CLIFE?

BUCKBEE'S



#### NEW STRAWBERRY MUSK MELON

Flavor Like That of a Strawberry

Hence the name. It grows to be a desirable market size; the fruits weigh from 6 to 8 pounds each. Its outsile appearance compares favorably with the green nutneg of old, turning to a vellowish hue, as it were, over right, when fully ripened. Its smooth, deep failed a present of a vertice of the structure of the fight, when fully inpended. Its smooth, deep fight is of an attractive orange-red color, per-ticularly soft and melting, and with that ex-ceptionally delicious strawberry flavor leave nothing more to be desired in a Mu'k Melon. Mit, Beck, the veteran Melon grower, who has honored me with the introduction of the Strawberry Musk Melon, writes: "This grand Melon was originated by planting the most be desired in the mer