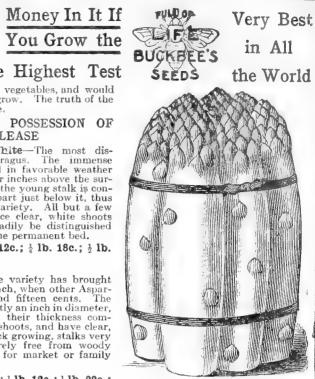

#### WORLD'S FAIR

Asparagus—Standard variety. Beet—Select Early Sort. Beet—Buckbee's Improved Long Smooth Blood. Beans—Buckbee's Rust Proof.

Beans—Buckbee's Rust Proof. Cabbage—Standard Early. Cabbage—Mammoth Late Bridgeport Drumhead, Carrot—Best Long Variety. Cauliflower—Buckbee's Farly Favorite. Celery—Buckbee's Improved Golden Heart. Corn—Sweet, Best Early Variety. Corn—Salad. NOTICE—The Prize Medal Collection is sold at the extra low price because made up before the busy season begins. It cannot be broken.

# **MOST ASTOUNDING OFFER** EVER MADE 35 PACKAGES OF THE EARLIEST AND BEST VEGETABLE

NOVELTIES. POSTPAID FOR ONLY \$1.00.

Cress--Fine Curled or Pepper Grass. Cucumber-Fine Table Variety. Cucumber-Early Cluster. Lettuce-Best Head or Cabbage Variety. Melon-Musk, True Osage. Melon-Musk, Select Early Sort. Melon-Water, New Dixie. Melon-Water, Fine Variety. Onion-Buckbee's Danvers. Onion-Fine Pickling Variety. Parsnip-Long Sugar. Parsley-Curled. Peas-Earliest Variety. Pepper- Mountain Sweet.

#### THIS COLLECTION

Radish-Best Turnip Variety. Radish-Lady Finger.

Sage. Sage. Spinach—New Round Leaf. Squash—Select Winter Variety. Squash—New Crookneck. Turnip—Buckbee's Purple Top Turnip—Ruta Baga. Tomato—Fine Red Variety. Tomato—Best Fancy Sort.