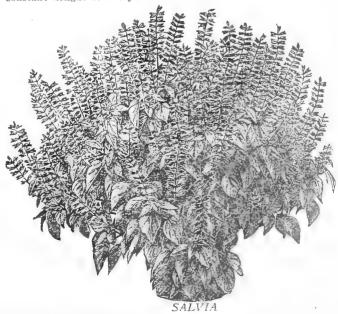

f 1½ feet, and if sown early will produce un-interruptedly a great abundance of bloom from June until November. The individual flowers are uncommon-ly large, of fine rosette-like shape, and the purest possible white. The flowers appear on each shoot, and the oftener cut the better they like it. Pkt. 50 seeds 5c. seeds 5c.

Seeds 5C. SALVIA, or Scarlet Sage One of the grandest plants in cul-tivation, a bed of them surpassing the finest scarlet geraniums in brilliancy and continuous bloom. the flower spikes often measuring 10 to 12 inches in length, and there are as many as two hundred spikes on a well grown plant. From the time they first begin to flower the plants are never out of bloom until killed by frost. Easily grown; constant delight to everyone. Pkt. 25 seeds 5c.

TEN WEEKS STOCKS



I GIVE EVERY CUSTOMER EXTRA VALUE IN SEEDS AND FURNISH THE BEST ONLY



SHELL FLOWER



IKE the pansy, the aster and the petunia, the Verbena is a favorite with everybody, and one of the most universally popular of all flowers both for the garden and for pot culture. For constant and profuse flowering, and for brilliancy and beauty of colors it has few equals.

D

# **BUCKBEE'S CELEBRATED COSMOPOLITAN MIXED**

Undoubtedly the Most Magnificent Strain Ever Offered. Uniformly Large Trusses. Individual Blossoms as Large as a Silver Half-Dollar

We grow five acres of these superb flowers, and we know what we are talking about when we say they are the finest of all Verbenas. The plants are vigorous and short jointed, and perfect sheets of bloom. The richest and most velvety colors. Delicately