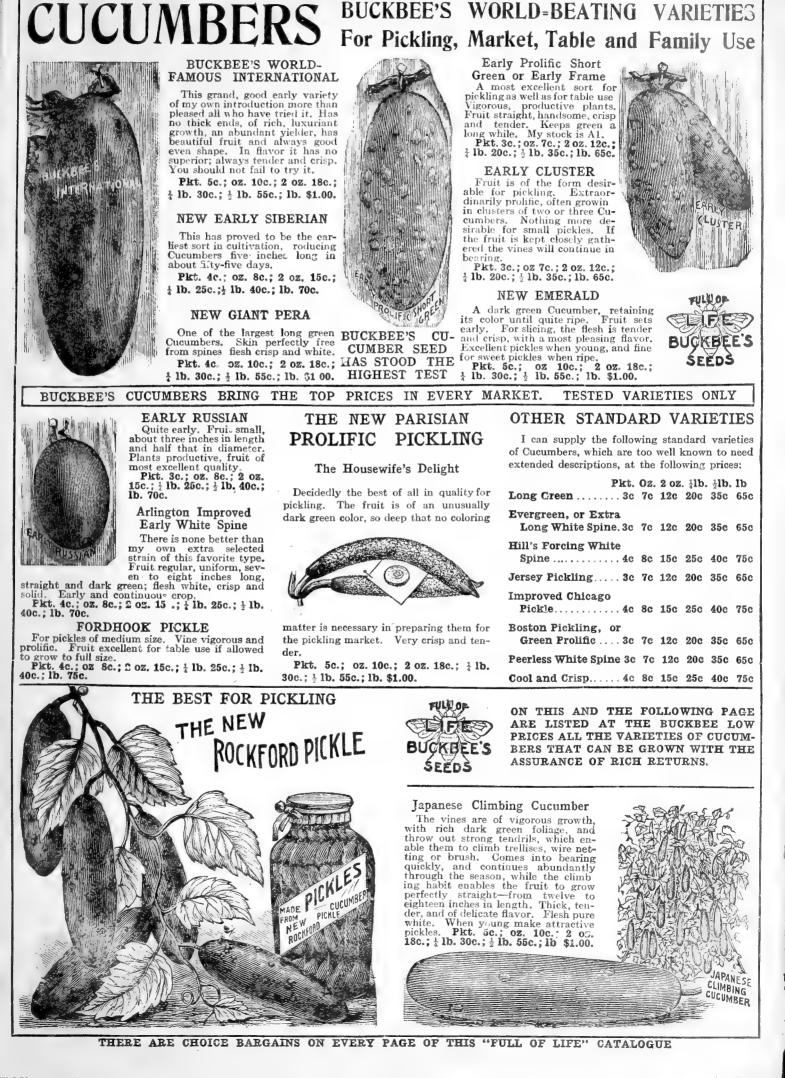

oted Celery CELERIAC, OF IUTIIIP-ROOted Celefy German, Knollen-Sellerie; French, Celeri-Rave. TURNIP-ROOTED—Root turnip-shaped and tender; sweet-er taste, stronger flavor than other varieties. Used prin-cipally for seasoning meats and soups. Pkt. 3c.; oz. 10c.; 2 oz. 16c.; <sup>1</sup>/<sub>4</sub> lb. 30c.; <sup>1</sup>/<sub>2</sub> lb. 50c.; lb. 90c. LARGE-ROOTED SMOOTH PRAGUE—Improved form of turnip-rooted Celery, producing large and smooth roots, almost round; few side roots. Vigorous. Large, deep green foliage. Pkt. 4c.; oz. 12c.; 2 oz. 22c.; <sup>1</sup>/<sub>4</sub> lb. 40c.; <sup>1</sup>/<sub>4</sub> lb. 70c.; lb. \$1.25

foliage. Pkt. 4 70c.; lb. \$1.25



CELERIAC-PRAGUE

ALL THE LEADING CELERY GROWERS PLANT BUCKBEE'S RELIABLE CELERY SEED

**BUCKBEE'S WORLD-BEATING VARIETIES** 



#### UCUMBER MORE OF THE EXCELLENT VARIETIES THAT HAVE MADE THE BUCKBEE "FULL OF LIFE" SEEDS FAMOUS

#### BUCKBEE'S MONARCH WHITE SPINE



28

After being tried throughout After being tried throughout the entire country this variety has not been found wanting in any single point. I am confident that it will always hold the highest position, being of handsome growth, good length, very early and prolific extremely produce growth, good length, very early and prolific, extremely produc-tive, quite hardy and retains its light green color permanently after being picked. Always of delicious flavor and unusually ten-der and crisp. Superior for pick-ling nurposes ling purposes.

Pkt. 5c.; oz. 10c.; 2 oz. 15c.; 1 lb. 25c.; 1 lb. 40c.; lb. 75c.

#### IMPROVED LONG GREEN

My own carefully and specia