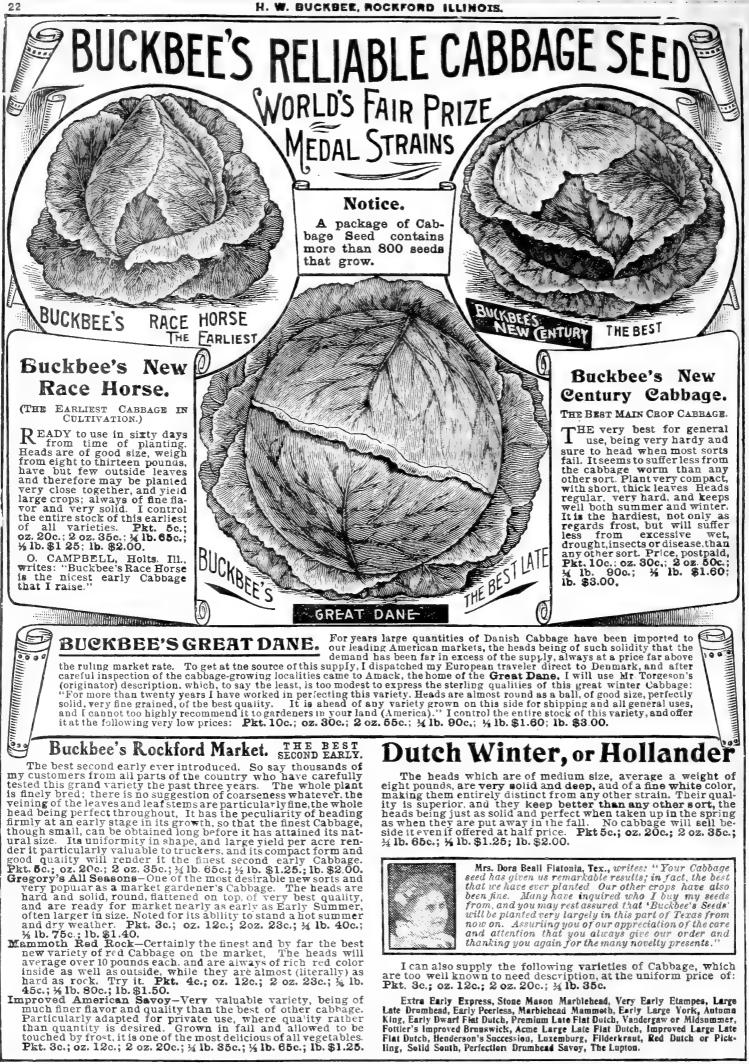

|   |                            |        | SUGAR BEET.                        |        | 14-1b.                             | 1b.               |
|---|----------------------------|--------|------------------------------------|--------|------------------------------------|-------------------|
|   | ASPARAGUS.                 |        | · -1b                              | . lb.  | Buckbee's Egyptian Turnip          | \$0.30            |
|   | ½-lb.                      | 1b.    | New Imperial Sugar                 | \$0.18 | Columbia                           | .35               |
| 1 | Conover's Colossal\$0.10   | \$0.25 | Klein Wanzleben Sugar              | .15    | The Bismarck                       | .35               |
|   | Barr's Mammoth             | .25    | BEET.                              |        | Black Queen                        | .35<br>.35<br>.30 |
|   | Buckbee's Perfection       | .90    | Dewing's Impr'd Blood Turnip\$0.10 |        | Swiss Chard, or Sea Kale           | .30               |
|   | New Palmetto               | .85    | New Early Bassano (true)10         |        | New True Dark Stinson              | .30               |
|   | Donald's Elmira            | .40    | Lentz Blood Turnip                 |        | CABBAGE.                           |                   |
|   | Columbian Mammoth White15  | .40    | Bastian's Blood Turnip             |        | Early Large York                   | \$0.90            |
|   |                            |        | Buckbee's Long Blood               |        | Early Dwarf Flat Dutch             | 1.00              |
| 1 | BEET-Mangels.              |        | Imp. Extra Early Eclipse12         |        | Vandergaw, or Midsummer            | 1.00              |
| - | Buckbee's Mastodon         | \$0,35 | Edmand's Early Blood Turnip .12    |        | Filderkraut                        | 1.00              |
|   | Buckbee's Mammoth Long Red | .18    | Buckbee's Sunset (the best)20      |        | Extra Early Winningstadt           | 1.00              |
|   | New Golden Tankard         | .15    | Imp. Early Blood Turnip            |        | Extra Early Express                | 1.00              |
|   | Giant, or Mammoth          | .15    | Crosby's Early Egyptian            |        | Henderson's Succession             | 1.20              |
|   | Buckbee's Golden Monarch   | 18     | Detroit Dark Red Turnip12          | .30    | Henderson's Early Spring40         | 1.40              |
|   | Giant Intermediate         | .15    | New Electric                       | .30    | Buckbee's Great Dane               | 2.50              |
|   | Champion Red Globe,        | .15    | Market Gardener's,12               |        | True Dutch Winter or Hollander .50 | 1.90              |
|   | Champion Yellow Globe      | .15    | Improved Late Blood Turnip10       |        | Genuine Lupton (true)              | 1.20              |
|   | Orange Globe,              | .15    | Buckbee's Half Long Blood          | .35    | Buckbee's New Race Horse,          | 1.75              |
| 1 |                            |        |                                    |        |                                    | 1                 |