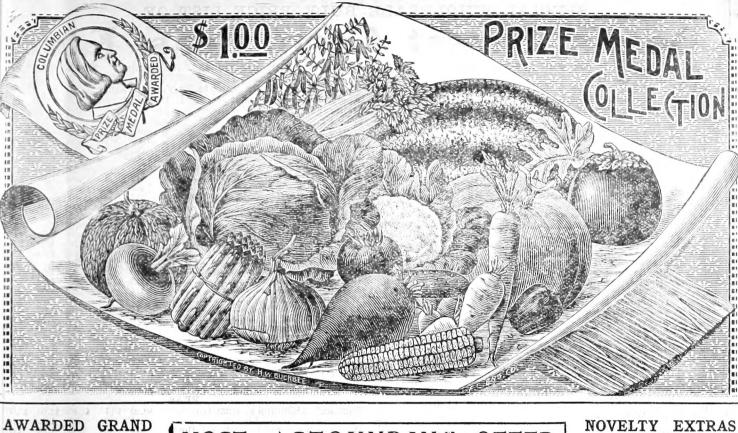

## PRIZE MEDAL

#### AT THE

#### WORLD'S FAIR

Asparagus—Standard variety. Beet—Select Early Sort. Beet—Buckbee's Improved Long Smooth Blood. Beans—Buckbee's Rust Proof.

Beans—Buckbee's Rust Proof. Cabbage—Standard Early. Cabbage—Mammoth Late Bridgeport Drumhead, Carrot—Best Long Variety. Cauliflower—Buckbee's Farly Favorite. Celery—Buckbee's Improved Golden Heart. Corn—Sweet, Best Early Variety. Corn—Salad. NOTICE—The Prize Medal Collection is sold at the extra low price because made up before the busy season begins. It cannot be broken.

# **MOST ASTOUNDING OFFER** EVER MADE 35 PACKAGES OF THE EARLIEST AND BEST VEGETABLE

NOVELTIES. POSTPAID FOR ONLY \$1.00.

Cress--Fine Curled or Pepper Grass. Cucumber-Fine Table Variety. Cucumber-Early Cluster. Lettuce-Best Head or Cabbage Variety. Melon-Musk, True Osage. Melon-Musk, Select Early Sort. Melon-Water, New Dixie. Melon-Water, Fine Variety. Onion-Buckbee's Danvers. Onion-Fine Pickling Variety. Parsnip-Long Sugar. Parsley-Curled. Peas-Earliest Variety. Pepper- Mountain Sweet.

FREE WITH

EVERY ORDER FOR

#### THIS COLLECTION

Radish-Best Turnip Variety. Radish-Lady Finger.

Sage. Sage. Spinach—New Round Leaf. Squash—Select Winter Variety. Squash—New Crookneck. Turnip—Buckbee's Purple Top Turnip—Ruta Baga. Tomato—Fine Red Variety. Tomato—Best Fancy Sort.

10 Choice Flowering Bulbs Free with Every Order for the Frize Medal Collection.

PLEASE NOTE THE MULTITUDE OF BARGAIN PRICES CONTAINED IN THIS GUIDE.

| 4                                                                               | H. 1          | V. BI          | JOKE                | EZ, 1               | BOOXFORD, ILLINOIS.                                                                                                                                                       |            |
|---------------------------------------------------------------------------------|---------------|----------------|---------------------|---------------------|---------------------------------------------------------------------------------------------------------------------------------------------------------------------------|------------|
| SPECIAL                                                                         | WH            | OL             | ESA                 | LE                  | BULK PRICE LIST OF                                                                                                                                                        | 7          |
| Beans, Sy                                                                       | N             | ee             | t                   | (                   | Corn, Peas, Etc.                                                                                                                                                          |            |
| SEEDS BY MAIL - If you want anythin                                             | lg sen        | t by n         | nail. n             | ostag               | e at the rate of 10c. per pound, or 15c. per quart, must be added t                                                                                                       |            |
| Drices given below.                                                             |               |                |                     |                     | -ORDER EARLY. On a number of Varieties, such as Beans, Peas                                                                                                               | - 1        |
| Onions, Vine Seeds, Tomatoes, Etc., we<br>usual, the thousands of customers who | e can a       | ccept          | order               | s only              | in connection with other seeds. It is our purpose to protect, a                                                                                                           | S          |
| BEANS                                                                           | 1/ 1-1-       | 1/ 1           | 17 1                |                     | Farly Greeby Qt. 4-bu. 4-bu. 5                                                                                                                                            |            |
| Early Royal Dwarf Kidney \$0.14                                                 |               | \$0.85         | \$1.60              | \$3.00              | Extra Early Vermont                                                                                                                                                       | 00.00      |
| Improved Large White Marrow                                                     | .50<br>.45    | .85<br>.80     | $1.60 \\ 1.50$      | $\frac{3.00}{2.90}$ | Early Adams, or Burlington                                                                                                                                                | .00<br>.00 |
| Early China Red Eye                                                             |               | .85<br>.85     | $1.60 \\ 1.65$      | $\frac{3.00}{3.25}$ | Shaker's Large Early         .12         .35         .60         1.10         2.4           Rockford Market         .12         .40         .70         1.30         2.4  |            |
| Early Mohawk                                                                    | .45           | .85            | 1.65                | 3.25                | Early Marblehead                                                                                                                                                          | 00         |
| berry                                                                           |               | $1.00 \\ 1.00$ | $1.90 \\ 1.90$      | $3.50 \\ 3.50$      | Perry's Hybrid                                                                                                                                                            | 50         |
| New Early Round Fod Yollow Bix                                                  |               |                |                     |                     | Black Mexican                                                                                                                                                             | 50         |
| Weeks                                                                           | .55           | .85<br>1.00    | $1.65 \\ 1.90$      | $3.25 \\ 3.50$      | Amber Cream                                                                                                                                                               |            |
| Refugee, or 1,000 to 114<br>New Extra Early Refugee                             |               | .85<br>.90     | $1.65 \\ 1.75$      | $3.15 \\ 3.40$      | Everbearing                                                                                                                                                               |            |
| Buckbee's Early Wonder                                                          |               | 1.40           | $2.70 \\ 1.65$      | $5.00 \\ 3.25$      | Ne Plus Ultra                                                                                                                                                             | .00        |
| Burpee's New Stringless Green Pod                                               | .60           | 1.10           | 2.15                | 4.25                | Improved Shoe Peg                                                                                                                                                         | .00        |
| Yellow Eyed Wax                                                                 | .55           | $1.05 \\ 1.05$ | 2.05<br>2.05        | $4.00 \\ 4.00$      | Zig Zag Evergreen                                                                                                                                                         | .00        |
| Ferry's Detroit Wax                                                             | .55           | $1.05 \\ 1.05$ | $2.05 \\ 2.05$      | 4.00<br>4.00        | Country Gentleman (Select)                                                                                                                                                |            |
| Buckbee's Rust-Proof Golden Wax                                                 | .65           | $1.20 \\ 1.05$ | $2.30 \\ 2.05$      | $4.50 \\ 4.00$      | Improved Ruby                                                                                                                                                             |            |
| Keeney's Rustless Golden Wax                                                    | .55           | 1.05           | 2.05                | -4.00               | Stowell's Evergreen                                                                                                                                                       | 75         |
| New Prolific German, or Imp. Black                                              | .65           | 1.20           | 2.30                | 4.50                | Mammoth Sugar                                                                                                                                                             | .50        |
| Max                                                                             | .65<br>.65    | $1.20 \\ 1.20$ | $\frac{2.30}{2.30}$ | $4.50 \\ 4.50$      | Buckbee's Lightning Express (fine) \$0.20 \$0.75 \$1.40 \$2.60 \$5.                                                                                                       |            |
| Ohallenge Extra Early Black Wax                                                 | .65<br>.75    | $1.25 \\ 1.40$ | -2.40 - 2.60        | $4.75 \\ 5.00$      | Earliest of All, or Alaska                                                                                                                                                |            |
| New Flageolet Wax                                                               | .65           | $1.20 \\ 1.20$ | $2.30 \\ 2.30$      | 4.50                | New Maud S                                                                                                                                                                | 00         |
| Ourrie's Rust-Proof Wax                                                         | .65           | 1.25           | 2.40                | 4.75                | Rural New Yorker                                                                                                                                                          | 00         |
| Wardwell's Improved Kidney Wax                                                  | .75<br>.75    | $1.40 \\ 1.40$ | 2.60                | $5.00 \\ 5.00$      | Extra Early Dan O'Rourke                                                                                                                                                  | 00         |
| Maule's Butter Wax                                                              | .65<br>.75    | $1.20 \\ 1.40$ | $2.30 \\ 2.60$      | $4.50 \\ 5.00$      | Early May                                                                                                                                                                 |            |
| New Speckled Wax                                                                | .75<br>.65    | $1.40 \\ 1.20$ | $2.60 \\ 2.30$      | $5.00 \\ 4.50$      | Early Kent                                                                                                                                                                |            |
| Burpee's Perfection Wax                                                         | .65           | 1.25           | 2.40                | 4.75                | Buckbee's Early Tom Thumbor Straw-<br>berry                                                                                                                               | 1          |
| New Jackson Wonder Bush Lima                                                    | .75<br>.75    | $1.40 \\ 1.40$ |                     |                     | True American Wonder                                                                                                                                                      | 75         |
| Burpee's Bush Lima                                                              | .75<br>.65    | $1.40 \\ 1.20$ | 2.30                | 4.50                |                                                                                                                                                                           | 50<br>50   |
| Kentucky Wonder, or Old Homestead                                               | .65           | $1.20 \\ 1.25$ | $2.30 \\ 2.40$      | $4.50 \\ 4.75$      |                                                                                                                                                                           | 75<br>00   |
| White Runner                                                                    | .75           | 1.40           | 2.60                | 5.00                | Horsford's Market Garden                                                                                                                                                  | 75         |
| 18 Red Speckled Out Short, or Oorn Hill .15                                     | .65<br>.55    | $1.20 \\ 1.05$ | $2.30 \\ 2.05$      | $4.50 \\ 4.00$      | Telephone                                                                                                                                                                 |            |
| Extra Early King of the Garden Lima                                             | .75           | $1.40 \\ 1.25$ | $2.60 \\ 2.40$      | $5.00 \\ 4.75$      | New Early Gradus, or Prosperity                                                                                                                                           | 50         |
| New Willow Leaf Lima                                                            | .75           | 1.45           | 2.80                | $5.50 \\ 5.00$      | Admiral (fine)                                                                                                                                                            |            |
| Seibert's Early Lima                                                            | .75<br>.65    | $1.40 \\ 1.20$ | 2.60<br>2.30        | 4.50                | Shropshire Hero ,15 .55 1.00 1.80 8.                                                                                                                                      | 50         |
| Golden Andalusia                                                                | $.65 \\ .75$  | $1.20 \\ 1.40$ | $2.30 \\ 2.60$      | 4.50<br>5.00        | Improved Pride of the Market15 .55 1.00 1.80 8.                                                                                                                           | 50         |
|                                                                                 |               |                |                     |                     | Buckbee's Startler                                                                                                                                                        |            |
| SWEET CORN-Selected<br>Buckbee's Early Sunrise                                  |               | \$1.40         | \$2.60              | \$5.00              | Improved Champion of England                                                                                                                                              |            |
| Buckbee's First of All                                                          |               | .85<br>.85     | $1.60 \\ 1.60$      | 3.00                | The Queen         .20         .75         1.40         2.60         5.0           Large White Marrowfat         .12         .35         .60         1.10         2.4      | 00         |
| Buckbee's Private Stock Evergreen                                               | .45           | .85            | 1.60                | 3.00                | Large Black Eyed Marrowfat                                                                                                                                                | 95         |
| Ammoth Early White Oob Cory                                                     |               | .60<br>.60     | $1.10 \\ 1.10$      | $2.00 \\ 2.00$      | Buckbee's Snowflake Field         .12         .35         .60         1.10         2.4           Canada Field         .10         .25         .45         .80         1.4 | 50         |
| Extra Early Adams                                                               | .35<br>.35    | .65<br>.60     | $1.20 \\ 1.10$      | $2.25 \\ 2.00$      | Juno                                                                                                                                                                      |            |
| Ballard's Early Chicago Market                                                  | .35<br>\$0.40 | .60<br>\$0.70  | 1.10<br>\$1.30      | 2.00<br>\$2.50      | Duke of Albany         .20         .75         1.40         2.60         5.0           Telegraph         .18         .60         1.10         2.15         4.5            | 00         |
| Henderson's Early New Metropolitan .15                                          | .45           | .85            | 1.60                | 3.00                | McLean's Advancer                                                                                                                                                         |            |