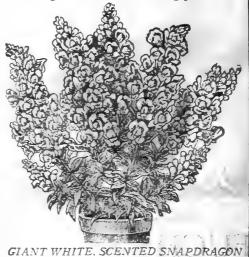

# Historic, archived document

Do not assume content reflects current scientific knowledge, policies, or practices.

·H·W·BUCKBEE· ROCKFORD, ILL., Seed and Plant Guide

> 36 ∰ Year 1907

BUCKBEE'S MONTE CRISTO THE KING OF ALL MELONS PARS 10<sup>4</sup>, SEE DESCRIPTION