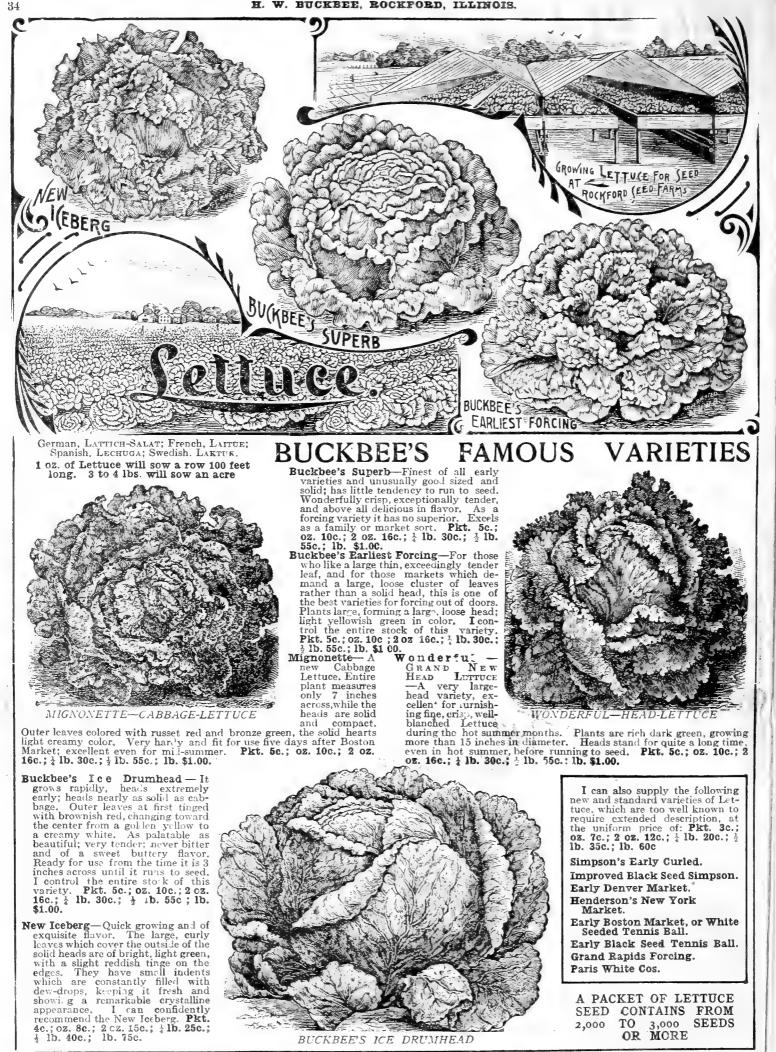

l yielder. (See engraving from nature of a single plant in illustration below.) Vines of Garden Lemon and Mango Melon are somewhat smaller than the Musk Melon vine, though requiring same cul-tivation. Fruit is about the size of an Orange, orange shaped, and a bright orange-yellow color, somewhat russeted. For sweet pickles, pices or preserving they are splendid. In the West and Northwest, where fruit is scarce, they are rapidly becoming popular, s they are easily cultivated, enormously productive, and can be used in every way as the Peach, except that they are not quite as sweet. You will certainly be pleased with it. **Pkt. 10c.; oz. 25c.** 

THE MANGO MELON, or VEGETABLE PEACH



BUCKBEE'S CABBAGE SEED BRINGS THE CROP THAT MAKES THE BANK BALANCE GROW



BUCKBEL'S NEW LARGE PURPLI



33



GROW MUSHROOMS AND MAKE MONEY. FULL INFORMATION ON PAGE 42, THIS GUIDE



#### EARLY PRIZE HEAD None Better for Garden or Market

This old standard sort still stands at the head of the large, thin leaved, clustering sorts. The very large leaves are savoyed, or crimped, bright green, tinged with red, and are exceed-ingly tender, crisp and sweet, forming a large, loose head. Best for garden or market. Ptt. 4c; cz. 8c; 2 cz. 15c.; ½ lb. 25c.; ½ lb. 40c.; lb. 75c.

#### GOLD NUGGET

A Solid-Headed, Fine Variety

Choice new variety, noted for its solidity and buttery flavor. Quick grower, very hard heading Leaves golden yellow. Is very pro-ductive and fine fl vored. Pht. 30.; cz. 80.; 2 oz. 15c.; 34 lb. 250.; ½ lb. 40c.; lb. 700.



IMPROVED HANSON

#### **NEW ASPARAGUS LETTUCE** Stems Cook L