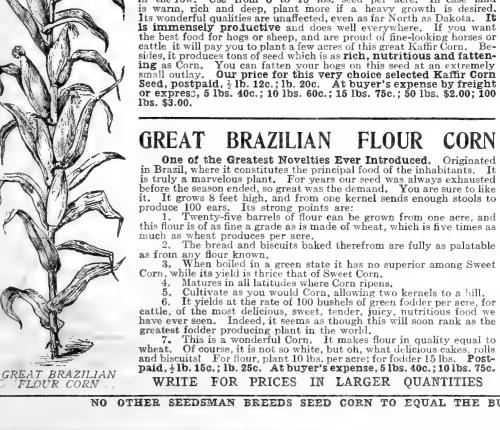

# Historic, archived document

Do not assume content reflects current scientific knowledge, policies, or practices.

·H·W·BUCKBEE· ROCKFORD, ILL., Seed and Plant Guide

> 36 ∰ Year 1907

BUCKBEE'S MONTE CRISTO THE KING OF ALL MELONS PARS 10<sup>4</sup>, SEE DESCRIPTION