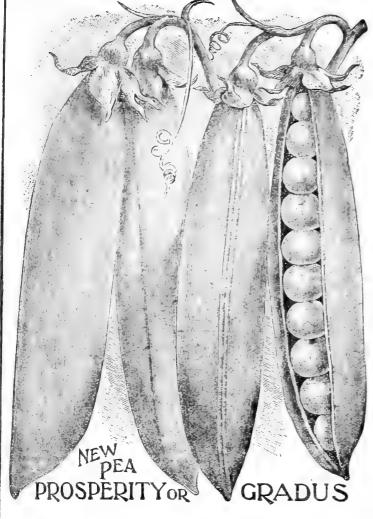

10 Choice Flowering Bulbs Free with Every Order for the Frize Medal Collection.

PLEASE NOTE THE MULTITUDE OF BARGAIN PRICES CONTAINED IN THIS GUIDE.

| 4                                                                               | H. 1          | V. BI          | JOKE                | EZ, 1               | BOOXFORD, ILLINOIS.                                                                                                                                                       |            |
|---------------------------------------------------------------------------------|---------------|----------------|---------------------|---------------------|---------------------------------------------------------------------------------------------------------------------------------------------------------------------------|------------|
| SPECIAL                                                                         | WH            | OL             | ESA                 | LE                  | BULK PRICE LIST OF                                                                                                                                                        | 7          |
| Beans, Sy                                                                       | N             | ee             | t                   | (                   | Corn, Peas, Etc.                                                                                                                                                          |            |
| SEEDS BY MAIL - If you want anythin                                             | lg sen        | t by n         | nail. n             | ostag               | e at the rate of 10c. per pound, or 15c. per quart, must be added t                                                                                                       |            |
| Drices given below.                                                             |               |                |                     |                     | -ORDER EARLY. On a number of Varieties, such as Beans, Peas                                                                                                               | - 1        |
| Onions, Vine Seeds, Tomatoes, Etc., we<br>usual, the thousands of customers who | e can a       | ccept          | order               | s only              | in connection with other seeds. It is our purpose to protect, a                                                                                                           | S          |
| BEANS                                                                           | 1/ 1-1-       | 1/ 1           | 17 1                |                     | Farly Greeby Qt. 4-bu. 4-bu. 5                                                                                                                                            |            |
| Early Royal Dwarf Kidney \$0.14                                                 |               | \$0.85         | \$1.60              | \$3.00              | Extra Early Vermont                                                                                                                                                       | 00.00      |
| Improved Large White Marrow                                                     | .50<br>.45    | .85<br>.80     | $1.60 \\ 1.50$      | $\frac{3.00}{2.90}$ | Early Adams, or Burlington                                                                                                                                                | .00<br>.00 |
| Early China Red Eye                                                             |               | .85<br>.85     | $1.60 \\ 1.65$      | $\frac{3.00}{3.25}$ | Shaker's Large Early         .12         .35         .60         1.10         2.4           Rockford Market         .12         .40         .70         1.30         2.4  |            |
| Early Mohawk                                                                    | .45           | .85            | 1.65                | 3.25                | Early Marblehead                                                                                                                                                          | 00         |
| berry                                                                           |               | $1.00 \\ 1.00$ | $1.90 \\ 1.90$      | $3.50 \\ 3.50$      | Perry's Hybrid                                                                                                                                                            | 50         |
| New Early Round Fod Yollow Bix                                                  |               |                |                     |                     | Black Mexican                                                                                                                                                             | 50         |
| Weeks                                                                           | .55           | .85<br>1.00    | $1.65 \\ 1.90$      | $3.25 \\ 3.50$      | Amber Cream                                                                                                                                                               |            |
| Refugee, or 1,000 to 114<br>New Extra Early Refugee                             |               | .85<br>.90     | $1.65 \\ 1.75$      | $3.15 \\ 3.40$      | Everbearing                                                                                                                                                               |            |
| Buckbee's Early Wonder                                                          |               | 1.40           | $2.70 \\ 1.65$      | $5.00 \\ 3.25$      | Ne Plus Ultra                                                                                                                                                             | .00        |
| Burpee's New Stringless Green Pod                                               | .60           | 1.10           | 2.15                | 4.25                | Improved Shoe Peg                                                                                                                                                         | .00        |
| Yellow Eyed Wax                                                                 | .55           | $1.05 \\ 1.05$ | 2.05<br>2.05        | $4.00 \\ 4.00$      | Zig Zag Evergreen                                                                                                                                                         | .00        |
| Ferry's Detroit Wax                                                             | .55           | $1.05 \\ 1.05$ | $2.05 \\ 2.05$      | 4.00<br>4.00        | Country Gentleman (Select)                                                                                                                                                |            |
| Buckbee's Rust-Proof Golden Wax                                                 | .65           | $1.20 \\ 1.05$ | $2.30 \\ 2.05$      | $4.50 \\ 4.00$      | Improved Ruby                                                                                                                                                             |            |
| Keeney's Rustless Golden Wax                                                    | .55           | 1.05           | 2.05                | -4.00               | Stowell's Evergreen                                                                                                                                                       | 75         |
| New Prolific German, or Imp. Black                                              | .65           | 1.20           | 2.30                | 4.50                | Mammoth Sugar                                                                                                                                                             | .50        |
| Max                                                                             | .65<br>.65    | $1.20 \\ 1.20$ | $\frac{2.30}{2.30}$ | $4.50 \\ 4.50$      | Buckbee's Lightning Express (fine) \$0.20 \$0.75 \$1.40 \$2.60 \$5.                                                                                                       |            |
| Ohallenge Extra Early Black Wax                                                 | .65<br>.75    | $1.25 \\ 1.40$ | -2.40 - 2.60        | $4.75 \\ 5.00$      | Earliest of All, or Alaska                                                                                                                                                |            |
| New Flageolet Wax                                                               | .65           | $1.20 \\ 1.20$ | $2.30 \\ 2.30$      | 4.50                | New Maud S                                                                                                                                                                | 00         |
| Ourrie's Rust-Proof Wax                                                         | .65           | 1.25           | 2.40                | 4.75                | Rural New Yorker                                                                                                                                                          | 00         |
| Wardwell's Improved Kidney Wax                                                  | .75<br>.75    | $1.40 \\ 1.40$ | 2.60                | $5.00 \\ 5.00$      | Extra Early Dan O'Rourke                                                                                                                                                  | 00         |
| Maule's Butter Wax                                                              | .65<br>.75    | $1.20 \\ 1.40$ | $2.30 \\ 2.60$      | $4.50 \\ 5.00$      | Early May                                                                                                                                                                 |            |
| New Speckled Wax                                                                | .75<br>.65    | $1.40 \\ 1.20$ | $2.60 \\ 2.30$      | $5.00 \\ 4.50$      | Early Kent                                                                                                                                                                |            |
| Burpee's Perfection Wax                                                         | .65           | 1.25           | 2.40                | 4.75                | Buckbee's Early Tom Thumbor Straw-<br>berry                                                                                                                               | 1          |
| New Jackson Wonder Bush Lima                                                    | .75<br>.75    | $1.40 \\ 1.40$ |                     |                     | True American Wonder                                                                                                                                                      | 75         |
| Burpee's Bush Lima                                                              | .75<br>.65    | $1.40 \\ 1.20$ | 2.30                | 4.50                |                                                                                                                                                                           | 50<br>50   |
| Kentucky Wonder, or Old Homestead                                               | .65           | $1.20 \\ 1.25$ | $2.30 \\ 2.40$      | $4.50 \\ 4.75$      |                                                                                                                                                                           | 75<br>00   |
| White Runner                                                                    | .75           | 1.40           | 2.60                | 5.00                | Horsford's Market Garden                                                                                                                                                  | 75         |
| 18 Red Speckled Out Short, or Oorn Hill .15                                     | .65<br>.55    | $1.20 \\ 1.05$ | $2.30 \\ 2.05$      | $4.50 \\ 4.00$      | Telephone                                                                                                                                                                 |            |
| Extra Early King of the Garden Lima                                             | .75           | $1.40 \\ 1.25$ | $2.60 \\ 2.40$      | $5.00 \\ 4.75$      | New Early Gradus, or Prosperity                                                                                                                                           | 50         |
| New Willow Leaf Lima                                                            | .75           | 1.45           | 2.80                | $5.50 \\ 5.00$      | Admiral (fine)                                                                                                                                                            |            |
| Seibert's Early Lima                                                            | .75<br>.65    | $1.40 \\ 1.20$ | 2.60<br>2.30        | 4.50                | Shropshire Hero ,15 .55 1.00 1.80 8.                                                                                                                                      | 50         |
| Golden Andalusia                                                                | $.65 \\ .75$  | $1.20 \\ 1.40$ | $2.30 \\ 2.60$      | 4.50<br>5.00        | Improved Pride of the Market15 .55 1.00 1.80 8.                                                                                                                           | 50         |
|                                                                                 |               |                |                     |                     | Buckbee's Startler                                                                                                                                                        |            |
| SWEET CORN-Selected<br>Buckbee's Early Sunrise                                  |               | \$1.40         | \$2.60              | \$5.00              | Improved Champion of England                                                                                                                                              |            |
| Buckbee's First of All                                                          |               | .85<br>.85     | $1.60 \\ 1.60$      | 3.00                | The Queen         .20         .75         1.40         2.60         5.0           Large White Marrowfat         .12         .35         .60         1.10         2.4      | 00         |
| Buckbee's Private Stock Evergreen                                               | .45           | .85            | 1.60                | 3.00                | Large Black Eyed Marrowfat                                                                                                                                                | 95         |
| Ammoth Early White Oob Cory                                                     |               | .60<br>.60     | $1.10 \\ 1.10$      | $2.00 \\ 2.00$      | Buckbee's Snowflake Field         .12         .35         .60         1.10         2.4           Canada Field         .10         .25         .45         .80         1.4 | 50         |
| Extra Early Adams                                                               | .35<br>.35    | .65<br>.60     | $1.20 \\ 1.10$      | $2.25 \\ 2.00$      | Juno                                                                                                                                                                      |            |
| Ballard's Early Chicago Market                                                  | .35<br>\$0.40 | .60<br>\$0.70  | 1.10<br>\$1.30      | 2.00<br>\$2.50      | Duke of Albany         .20         .75         1.40         2.60         5.0           Telegraph         .18         .60         1.10         2.15         4.5            | 00         |
| Henderson's Early New Metropolitan .15                                          | .45           | .85            | 1.60                | 3.00                | McLean's Advancer                                                                                                                                                         |            |