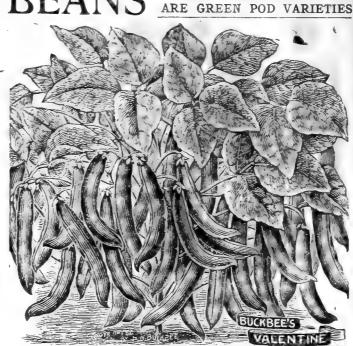

particularly in the absence of string-iness. The pods are borne in enormous quantities close to the center of the plant, and are not only longer, but much thicker and more meaty than any of this type. Another advantage which will recommend it to all is that the Beans retain their tenderness much longer than any other variety we know of. Pkt. 6c. } pt. 12c.; pt. 22c.; qt. 35c. OTHER POPULAR VARIETIES I can also supply the following varieties of Green-Podded Bush

I can also supply the following varieties of Green-Podded Bush Beans, which are too well known to need extended description, at the uniform price of Pkt. 5c.; 2 pt. 8c.; pt. 15c.; qt. 28c.

Improved Early Long Yellow Six Weeks. Refugee, or 1000 to 1 Improved Large White Marrow. Early Royal Dwarf White Kidney. Improved Navy Bean.



ALL BEANS ON THIS PAGE

#### BUCKBEE'S EARLY WONDER

This is an ideal Shap Bean. Pois are  $4\frac{1}{2}$  inches long, soft green, perfectly straight and round. Free from that woody inner lining of tough skin which we associate with old beans; what little string exists is not developed until pod is quite old. Flavor is most delicious; it has the peculiarity of preserving its delicate color almost intact when prepared for the table. Remarkably early, ready for use four days in advance of any variety of merit. Its bearing qualities are unexcelled and it matures its crop very regularly, even under adverse conditions. Pkt. 8c.;  $\frac{1}{2}$  pt. 15c.; pt. 25c.; qt. 40c.

#### NEW EXTRA EARLY REFUGEE

Earliest of the green podded kinds, furnishing a fleshy pod of fine quality. It is usuall