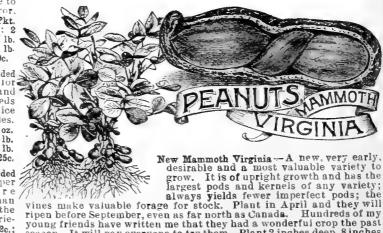

Spanish, PERICIL; Swedish, PERSALIA.

Extra Dwarf Curled, or Emerald -- The moss-like leaves are a handsome, bright green color, and are finely crimped and curled. For garnishing, - The moss-like leaves are a handsome, no variety is

no variety is more attrac-tive. Pht. 3c.; cz 6c.; 2 oz. 10c.; ½ lb. 18c.; ½ lb. 30c.; lb. 50c. New Moss Curled — A greatly im-proved type

lb. 50c.

of this useful of this class b. -bs. Most in exquisite form and color. Invaluable as a



PARSLEY-BUCKBEE'S BEAUTY

garnishing plant, and suited for mixing with dwarf, ornamental foliage plants in the garden. Pkt. 3c.; oz. 6c.; 2 cz. 10c,; ½ lb. 13c.; ½ lb. 30c.; lb. 50c.

Buckbee's Beauty-This popular variety is a great favorite. Pkt. 50.; cz. 10c.: 2 cz. 18c.; ½ 1b. 35c.; ½ 1b. 60c.; 1b. \$1.00.

#### PEANUTS



season. It will pay everyone to try them. Plant 2 inches deep, 8 inches apart in the row, and keep the ground free from weeds. When ripe, pull or dig up and dry. Pkt 5c; 34 lb. 100.; 34 lb. 15c.; lb. 25c.; 5 lbs. \$1.00.

THE BEST WATER MELON IN THE WORLD-BUCKBEE'S MONTE CRISTO. SEE NEXT PAGE.

Postpaid.

BUCKBEE'S MONTE CRISTO

I CHALLENGE THE WORLD TO PRODUCE

A BETTER MELON

A packet of Watermelon Seeds, according to size of seeds, contains from 50 to 150 seeds.

# BEST!

#### FOR EATING FOR GROWING FOR SHIPPING

# BEST!

FOR EVERY REASON THE SWEETEST FLA= VORED MELON IN THE WORLD

In hundreds of markets every season it finds ready sale at good prices when all other sorts go begging for buyers.

THIS GRANDEST OF ALL VARIETIES

has been extensively grown the past few seasons in almost