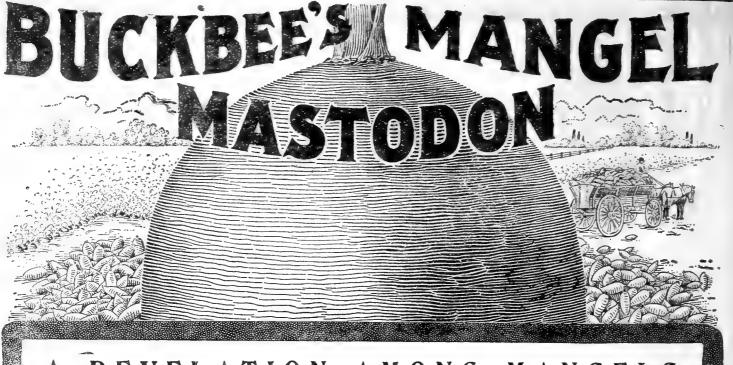

|   |                            |        | SUGAR BEET.                        |        | 14-1b.                             | 1b.               |
|---|----------------------------|--------|------------------------------------|--------|------------------------------------|-------------------|
|   | ASPARAGUS.                 |        | · -1b                              | . lb.  | Buckbee's Egyptian Turnip          | \$0.30            |
|   | ½-lb.                      | 1b.    | New Imperial Sugar                 | \$0.18 | Columbia                           | .35               |
| 1 | Conover's Colossal\$0.10   | \$0.25 | Klein Wanzleben Sugar              | .15    | The Bismarck                       | .35               |
|   | Barr's Mammoth             | .25    | BEET.                              |        | Black Queen                        | .35<br>.35<br>.30 |
|   | Buckbee's Perfection       | .90    | Dewing's Impr'd Blood Turnip\$0.10 |        | Swiss Chard, or Sea Kale           | .30               |
|   | New Palmetto               | .85    | New Early Bassano (true)10         |        | New True Dark Stinson              | .30               |
|   | Donald's Elmira            | .40    | Lentz Blood Turnip                 |        | CABBAGE.                           |                   |
|   | Columbian Mammoth White15  | .40    | Bastian's Blood Turnip             |        | Early Large York                   | \$0.90            |
|   |                            |        | Buckbee's Long Blood               |        | Early Dwarf Flat Dutch             | 1.00              |
| 1 | BEET-Mangels.              |        | Imp. Extra Early Eclipse12         |        | Vandergaw, or Midsummer            | 1.00              |
| - | Buckbee's Mastodon         | \$0,35 | Edmand's Early Blood Turnip .12    |        | Filderkraut                        | 1.00              |
|   | Buckbee's Mammoth Long Red | .18    | Buckbee's Sunset (the best)20      |        | Extra Early Winningstadt           | 1.00              |
|   | New Golden Tankard         | .15    | Imp. Early Blood Turnip            |        | Extra Early Express                | 1.00              |
|   | Giant, or Mammoth          | .15    | Crosby's Early Egyptian            |        | Henderson's Succession             | 1.20              |
|   | Buckbee's Golden Monarch   | 18     | Detroit Dark Red Turnip12          | .30    | Henderson's Early Spring40         | 1.40              |
|   | Giant Intermediate         | .15    | New Electric                       | .30    | Buckbee's Great Dane               | 2.50              |
|   | Champion Red Globe,        | .15    | Market Gardener's,12               |        | True Dutch Winter or Hollander .50 | 1.90              |
|   | Champion Yellow Globe      | .15    | Improved Late Blood Turnip10       |        | Genuine Lupton (true)              | 1.20              |
|   | Orange Globe,              | .15    | Buckbee's Half Long Blood          | .35    | Buckbee's New Race Horse,          | 1.75              |
| 1 |                            |        |                                    |        |                                    | 1                 |