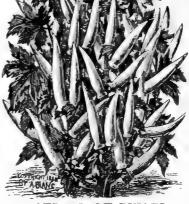

# Historic, archived document

Do not assume content reflects current scientific knowledge, policies, or practices.

·H·W·BUCKBEE· ROCKFORD, ILL., Seed and Plant Guide

> 36 ∰ Year 1907

BUCKBEE'S MONTE CRISTO THE KING OF ALL MELONS PARS 10<sup>4</sup>, SEE DESCRIPTION