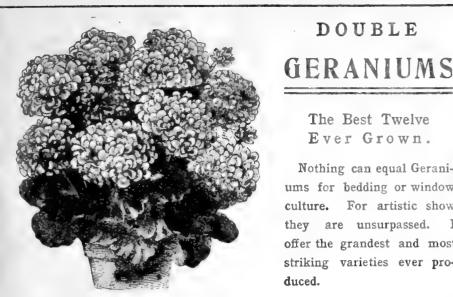

their pleasure, one of the briefest yet most em-phatic came from S. C. Lancaster, of Hartman, Arkansas, whose evidence was given in this one sentence: "I never had better seeds, nor plants to do as well as Buckbee's." I try to please every customer and that is why they voluntarily testify to the merit of my evods and more you of drive business. of my goods and my way of doing business.

TRI-COLORED GERANIUMS ONLY 10c. EACH, OR THE SET OF 3 FOR ONLY 25c., POSTPAID Mad. Salleroi—Foliage green edged with white. Snow Storm—Center of leaves bright green, edged with white. Happy Thought—Foliage beautiful green and yellow, magents flowers.



1.A ROSIER BEAUTY OF JERSEY

I TAKE PRIDE IN GIVING MY CUSTOMERS FULL VALUE FOR EVERY DOLLAR.

120

DOUBLE

The Best Twelve Ever Grown.

are unsurpassed.



GERANIUM-MME. CARNOT.

THE Paris Set At the Extra Low Price 755C. For the Six, Postpaid where the base of the petals, allowing the measuring of all, only the double type, the most striking of all, only the double form takes place mean the base of the petals, allowing them free development and at the same time showing the semi-double type. Ic. each.

- Jean Viaud-Very large blooms, borne in large trusses. Color bright, rosy pink, with distinct white blotch in center. The best pink Geranium yet introduced. 15c. each.
- Mme. Carnot-Clear bridal white, individual floret very large, habit compact, free bloomer, a perfectly charming variety. 15c. each.
- Glotre de France—White shaded bright rose, each petal marked with strong lines of carmine lake, a changeable color of rare beauty. One of the