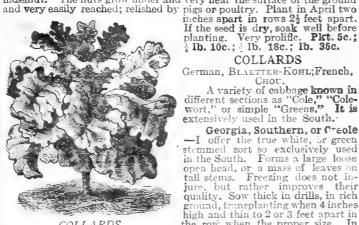

ome, having fully as fine perfume and flavor. Pkt. 4c.; oz. 7c.; 2 oz. 12c.; 1 lb. 20c.; 2 lb. 35c.; ib. 60c.



#### CHUFUS, or EARTH ALMOND

nial plant of the onion type. Grown for their small leaves, which are produced freely very early in spring. Planted in small clumps in any garden soil, will grow rapidly. Tops appear early in spring; can be shorn off close to ground. If not al-lowed to flower will pro-duce much longer. Selected at purchaser's expense, 10c. clumps prepaid by mail, 20c., by express at purchaser's expense, 10c. each; \$1.00 per dozen.

#### CHUFUS, or EARTH ALMOND

In sweetness and flavor very much resembles a cocoanut or almond, and greatly liked by all children. Vary in size from a large pea to a hazelnut. The nuts grow under and very near the surface of the ground



COLLARDS May, and August to October. 25c.; ½ lb. 40c.; lb. 75c.

of as easy curcle as spinach. It is a perennial plant, and can be grown for several years without renewal. Pkt. 5c.; oz. 30c. Curled, or Pepper Grass—This small salad is much used with lettuce, to the flavor of which its warm, pungent taste makes a most agreeable addition. Pkt. 2c.; oz. 6c.; 2 oz. 10c.;  $\frac{1}{2}$  lb. 15c.;  $\frac{1}{2}$  lb. 25c.; 1b. 40c. True Water Cress—This is quite distinct from the last, and only thrives when its roots and stems are sub-merged in water. It is one of the most delicious of small salads, and should be planted wherever a suitable place can be found. Pkt. 5c.; oz. 25c.; 2 oz. 40c.;  $\frac{1}{2}$  lb. 75c.

#### DANDELIO"

when dried and roasted are often employed as a stitute for c