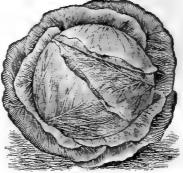

b. 45c.; 1 lb. 85c.; lb. \$1.60.

Charleston, or Large Wakefield-Strain of Wakefield, in which the plant is larger and a little later, the head larger and not so pointed. Pkt. 4c.; oz. 12c.; 2 oz. 23c.; 1 lb. 45c.; 1 lb. 85c.; lb. \$1.60.





It forms fine, solid heads of

DUTCH This is the money maker among late Cabbages for gardeners, and for family use it ranks high. Heads are large, sound, very solid; broad, flat on top and of a beautiful bluish-green color, with but few outside leaves. The qual-ity is fine and flavor excellent, heads being, when open, crisp

heads being, when open, crisp and white. You will make no heads being, while make no mistake in planting this va-riety. **Pkt. 5c.; oz. 18c.; 2 oz.35c.;** 1 lb. 60c.; 1 lb. \$1.10; lb. \$2.00.

**Buckbee's Mammoth** 

LATE FLAT



# Henderson's Early Spring—A grand acquisi-tion. The whole plant is finely bred. It pos-sesses wonderful uniformity in shape, being round, slightly flattened at top of head. Flavor is delicious, and every plant makes a good mar-ketable head. Very early variety. Pkt. 4c.; oz. 12c.; 2 oz. 23c.; ½ lb. 45c.; ½ lb. 85c.; lb. \$1.60.

Henderson's Early Summer-This variety is deservedly popular with the market gardeners. It forms large, solid, round, flattened, compact heads of excellent quality. The heads average more than double the size of the Jersey Wake-field, while it matures only ten to twelve days later. The leaves turn into the heads so com-plotely that about 9.000 planets may be set in Rater. The leaves turn into the heads so com-pletely that about 9,000 plants may be set in an acre,