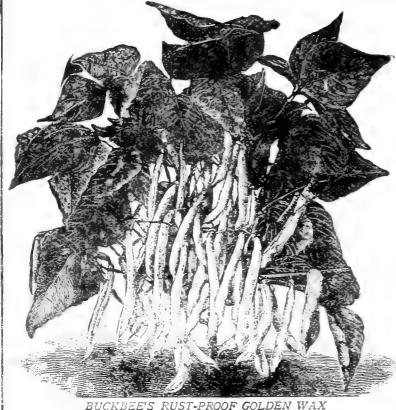

10 Choice Flowering Bulbs Free with Every Order for the Frize Medal Collection.

PLEASE NOTE THE MULTITUDE OF BARGAIN PRICES CONTAINED IN THIS GUIDE.

| 4                                                                               | H. 1          | V. BI          | JOKE                | EZ, 1               | BOOXFORD, ILLINOIS.                                                                                                                                                       |            |
|---------------------------------------------------------------------------------|---------------|----------------|---------------------|---------------------|---------------------------------------------------------------------------------------------------------------------------------------------------------------------------|------------|
| SPECIAL                                                                         | WH            | OL             | ESA                 | LE                  | BULK PRICE LIST OF                                                                                                                                                        | 7          |
| Beans, Sy                                                                       | N             | ee             | t                   | (                   | Corn, Peas, Etc.                                                                                                                                                          |            |
| SEEDS BY MAIL - If you want anythin                                             | lg sen        | t by n         | nail. n             | ostag               | e at the rate of 10c. per pound, or 15c. per quart, must be added t                                                                                                       |            |
| Drices given below.                                                             |               |                |                     |                     | -ORDER EARLY. On a number of Varieties, such as Beans, Peas                                                                                                               | - 1        |
| Onions, Vine Seeds, Tomatoes, Etc., we<br>usual, the thousands of customers who | e can a       | ccept          | order               | s only              | in connection with other seeds. It is our purpose to protect, a                                                                                                           | S          |
| BEANS                                                                           | 1/ 1-1-       | 1/ 1           | 17 1                |                     | Farly Greeby Qt. 4-bu. 4-bu. 5                                                                                                                                            |            |
| Early Royal Dwarf Kidney \$0.14                                                 |               | \$0.85         | \$1.60              | \$3.00              | Extra Early Vermont                                                                                                                                                       | 00.00      |
| Improved Large White Marrow                                                     | .50<br>.45    | .85<br>.80     | $1.60 \\ 1.50$      | $\frac{3.00}{2.90}$ | Early Adams, or Burlington                                                                                                                                                | .00<br>.00 |
| Early China Red Eye                                                             |               | .85<br>.85     | $1.60 \\ 1.65$      | $\frac{3.00}{3.25}$ | Shaker's Large Early         .12         .35         .60         1.10         2.4           Rockford Market         .12         .40         .70         1.30         2.4  |            |
| Early Mohawk                                                                    | .45           | .85            | 1.65                | 3.25                | Early Marblehead                                                                                                                                                          | 00         |
| berry                                                                           |               | $1.00 \\ 1.00$ | $1.90 \\ 1.90$      | $3.50 \\ 3.50$      | Perry's Hybrid                                                                                                                                                            | 50         |
| New Early Round Fod Yollow Bix                                                  |               |                |                     |                     | Black Mexican                                                                                                                                                             | 50         |
| Weeks                                                                           | .55           | .85<br>1.00    | $1.65 \\ 1.90$      | $3.25 \\ 3.50$      | Amber Cream                                                                                                                                                               |            |
| Refugee, or 1,000 to 114<br>New Extra Early Refugee                             |               | .85<br>.90     | $1.65 \\ 1.75$      | $3.15 \\ 3.40$      | Everbearing                                                                                                                                                               |            |
| Buckbee's Early Wonder                                                          |               | 1.40           | $2.70 \\ 1.65$      | $5.00 \\ 3.25$      | Ne Plus Ultra                                                                                                                                                             | .00        |
| Burpee's New Stringless Green Pod                                               | .60           | 1.10           | 2.15                | 4.25                | Improved Shoe Peg                                                                                                                                                         | .00        |
| Yellow Eyed Wax                                                                 | .55           | $1.05 \\ 1.05$ | 2.05<br>2.05        | $4.00 \\ 4.00$      | Zig Zag Evergreen                                                                                                                                                         | .00        |
| Ferry's Detroit Wax                                                             | .55           | $1.05 \\ 1.05$ | $2.05 \\ 2.05$      | 4.00<br>4.00        | Country Gentleman (Select)                                                                                                                                                |            |
| Buckbee's Rust-Proof Golden Wax                                                 | .65           | $1.20 \\ 1.05$ | $2.30 \\ 2.05$      | $4.50 \\ 4.00$      | Improved Ruby                                                                                                                                                             |            |
| Keeney's Rustless Golden Wax                                                    | .55           | 1.05           | 2.05                | -4.00               | Stowell's Evergreen                                                                                                                                                       | 75         |
| New Prolific German, or Imp. Black                                              | .65           | 1.20           | 2.30                | 4.50                | Mammoth Sugar                                                                                                                                                             | .50        |
| Max                                                                             | .65<br>.65    | $1.20 \\ 1.20$ | $\frac{2.30}{2.30}$ | $4.50 \\ 4.50$      | Buckbee's Lightning Express (fine) \$0.20 \$0.75 \$1.40 \$2.60 \$5.                                                                                                       |            |
| Ohallenge Extra Early Black Wax                                                 | .65<br>.75    | $1.25 \\ 1.40$ | -2.40 - 2.60        | $4.75 \\ 5.00$      | Earliest of All, or Alaska                                                                                                                                                |            |
| New Flageolet Wax                                                               | .65           | $1.20 \\ 1.20$ | $2.30 \\ 2.30$      | 4.50                | New Maud S                                                                                                                                                                | 00         |
| Ourrie's Rust-Proof Wax                                                         | .65           | 1.25           | 2.40                | 4.75                | Rural New Yorker                                                                                                                                                          | 00         |
| Wardwell's Improved Kidney Wax                                                  | .75<br>.75    | $1.40 \\ 1.40$ | 2.60                | $5.00 \\ 5.00$      | Extra Early Dan O'Rourke                                                                                                                                                  | 00         |
| Maule's Butter Wax                                                              | .65<br>.75    | $1.20 \\ 1.40$ | $2.30 \\ 2.60$      | $4.50 \\ 5.00$      | Early May                                                                                                                                                                 |            |
| New Speckled Wax                                                                | .75<br>.65    | $1.40 \\ 1.20$ | $2.60 \\ 2.30$      | $5.00 \\ 4.50$      | Early Kent                                                                                                                                                                |            |
| Burpee's Perfection Wax                                                         | .65           | 1.25           | 2.40                | 4.75                | Buckbee's Early Tom Thumbor Straw-<br>berry                                                                                                                               | 1          |
| New Jackson Wonder Bush Lima                                                    | .75<br>.75    | $1.40 \\ 1.40$ |                     |                     | True American Wonder                                                                                                                                                      | 75         |
| Burpee's Bush Lima                                                              | .75<br>.65    | $1.40 \\ 1.20$ | 2.30                | 4.50                |                                                                                                                                                                           | 50<br>50   |
| Kentucky Wonder, or Old Homestead                                               | .65           | $1.20 \\ 1.25$ | $2.30 \\ 2.40$      | $4.50 \\ 4.75$      |                                                                                                                                                                           | 75<br>00   |
| White Runner                                                                    | .75           | 1.40           | 2.60                | 5.00                | Horsford's Market Garden                                                                                                                                                  | 75         |
| 18 Red Speckled Out Short, or Oorn Hill .15                                     | .65<br>.55    | $1.20 \\ 1.05$ | $2.30 \\ 2.05$      | $4.50 \\ 4.00$      | Telephone                                                                                                                                                                 |            |
| Extra Early King of the Garden Lima                                             | .75           | $1.40 \\ 1.25$ | $2.60 \\ 2.40$      | $5.00 \\ 4.75$      | New Early Gradus, or Prosperity                                                                                                                                           | 50         |
| New Willow Leaf Lima                                                            | .75           | 1.45           | 2.80                | $5.50 \\ 5.00$      | Admiral (fine)                                                                                                                                                            |            |
| Seibert's Early Lima                                                            | .75<br>.65    | $1.40 \\ 1.20$ | 2.60<br>2.30        | 4.50                | Shropshire Hero ,15 .55 1.00 1.80 8.                                                                                                                                      | 50         |
| Golden Andalusia                                                                | $.65 \\ .75$  | $1.20 \\ 1.40$ | $2.30 \\ 2.60$      | 4.50<br>5.00        | Improved Pride of the Market15 .55 1.00 1.80 8.                                                                                                                           | 50         |
|                                                                                 |               |                |                     |                     | Buckbee's Startler                                                                                                                                                        |            |
| SWEET CORN-Selected<br>Buckbee's Early Sunrise                                  |               | \$1.40         | \$2.60              | \$5.00              | Improved Champion of England                                                                                                                                              |            |
| Buckbee's First of All                                                          |               | .85<br>.85     | $1.60 \\ 1.60$      | 3.00                | The Queen         .20         .75         1.40         2.60         5.0           Large White Marrowfat         .12         .35         .60         1.10         2.4      | 00         |
| Buckbee's Private Stock Evergreen                                               | .45           | .85            | 1.60                | 3.00                | Large Black Eyed Marrowfat                                                                                                                                                | 95         |
| Ammoth Early White Oob Cory                                                     |               | .60<br>.60     | $1.10 \\ 1.10$      | $2.00 \\ 2.00$      | Buckbee's Snowflake Field         .12         .35         .60         1.10         2.4           Canada Field         .10         .25         .45         .80         1.4 | 50         |
| Extra Early Adams                                                               | .35<br>.35    | .65<br>.60     | $1.20 \\ 1.10$      | $2.25 \\ 2.00$      | Juno                                                                                                                                                                      |            |
| Ballard's Early Chicago Market                                                  | .35<br>\$0.40 | .60<br>\$0.70  | 1.10<br>\$1.30      | 2.00<br>\$2.50      | Duke of Albany         .20         .75         1.40         2.60         5.0           Telegraph         .18         .60         1.10         2.15         4.5            | 00         |
| Henderson's Early New Metropolitan .15                                          | .45           | .85            | 1.60                | 3.00                | McLean's Advancer                                                                                                                                                         |            |