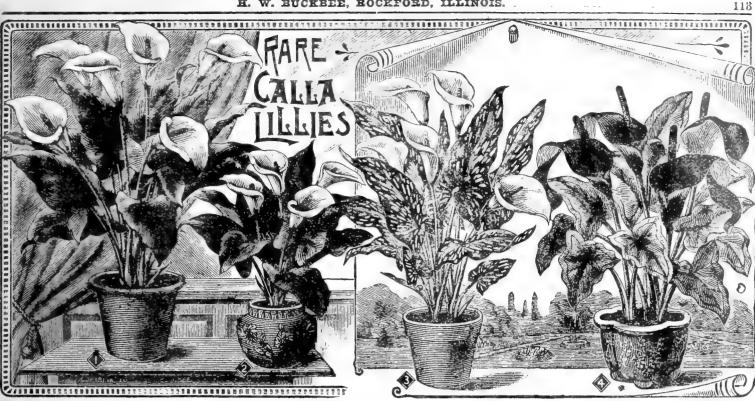

d into a bowl of water, for in a short time there is a great, loose, expanded rosette of fine fern-like leaves both odd and beautiful. This can be repeated many times, the plant curling tightly together when dry, expanding when soaked.

# Chinese Sacred Lily

The flower is white with a yellow-tinted cup. The bulbs are large with from three to six various sized offsets, and nearly every off-set bears a flower stalk. Usually grown in a bowl of water. We can furnish them till the last of March, when the supply is usually ex-hausted, and we do not have more until fall. **Bulbs 15c. each; postpaid.** 



NEW GLANT FLOWERED CYCLAMEN

CHINESE SACRED LILY

THE NAPOLEON CLIMBER

I CAN SUPPLY ALL YOUR WANTS IN SEEDS, PLANTS AND BULBS. PRICES THE LOWEST

expense.

H. W. BUCKBEE, BOCKFORD, ILLINOIS.





MAMMOTH EVER-BLOOM-ING WHITE CALLA — One of the grandest, most majestic of all Callas, being a great favorite everywhere. Its foliage alone makes it de-sirable as a decorative plant, being of perfect form with large, stately leaves of a bright green color, giving it a tropical appearance. Add to this its profusion of superb white flowers, yielded through-out the season, and you have a plant you may well be proud of. My select stock is adapted for pot culture everywhere; also for aquar-iums, etc. Try this beauty. Strong bulbs which will please you. (See No. 1 above.) 15c. each; 3 for only 40c. all is this new and beautiful min-

- iature Calla, growing only about 8 inches high. It is indeed a beauty, completely enveloped in its regal white blossoms, through the entire season. As easily