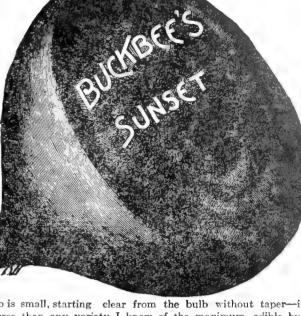

|   |                            |        | SUGAR BEET.                        |        | 14-1b.                             | 1b.               |
|---|----------------------------|--------|------------------------------------|--------|------------------------------------|-------------------|
|   | ASPARAGUS.                 |        | · -1b                              | . lb.  | Buckbee's Egyptian Turnip          | \$0.30            |
|   | ½-lb.                      | 1b.    | New Imperial Sugar                 | \$0.18 | Columbia                           | .35               |
| 1 | Conover's Colossal\$0.10   | \$0.25 | Klein Wanzleben Sugar              | .15    | The Bismarck                       | .35               |
|   | Barr's Mammoth             | .25    | BEET.                              |        | Black Queen                        | .35<br>.35<br>.30 |
|   | Buckbee's Perfection       | .90    | Dewing's Impr'd Blood Turnip\$0.10 |        | Swiss Chard, or Sea Kale           | .30               |
|   | New Palmetto               | .85    | New Early Bassano (true)10         |        | New True Dark Stinson              | .30               |
|   | Donald's Elmira            | .40    | Lentz Blood Turnip                 |        | CABBAGE.                           |                   |
|   | Columbian Mammoth White15  | .40    | Bastian's Blood Turnip             |        | Early Large York                   | \$0.90            |
|   |                            |        | Buckbee's Long Blood               |        | Early Dwarf Flat Dutch             | 1.00              |
| 1 | BEET-Mangels.              |        | Imp. Extra Early Eclipse12         |        | Vandergaw, or Midsummer            | 1.00              |
| - | Buckbee's Mastodon         | \$0,35 | Edmand's Early Blood Turnip .12    |        | Filderkraut                        | 1.00              |
|   | Buckbee's Mammoth Long Red | .18    | Buckbee's Sunset (the best)20      |        | Extra Early Winningstadt           | 1.00              |
|   | New Golden Tankard         | .15    | Imp. Early Blood Turnip            |        | Extra Early Express                | 1.00              |
|   | Giant, or Mammoth          | .15    | Crosby's Early Egyptian            |        | Henderson's Succession             | 1.20              |
|   | Buckbee's Golden Monarch   | 18     | Detroit Dark Red Turnip12          | .30    | Henderson's Early Spring40         | 1.40              |
|   | Giant Intermediate         | .15    | New Electric                       | .30    | Buckbee's Great Dane               | 2.50              |
|   | Champion Red Globe,        | .15    | Market Gardener's,12               |        | True Dutch Winter or Hollander .50 | 1.90              |
|   | Champion Yellow Globe      | .15    | Improved Late Blood Turnip10       |        | Genuine Lupton (true)              | 1.20              |
|   | Orange Globe,              | .15    | Buckbee's Half Long Blood          | .35    | Buckbee's New Race Horse,          | 1.75              |
| 1 |                            |        |                                    |        |                                    | 1                 |