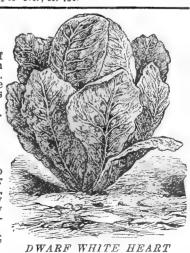

#### WORLD'S FAIR

Asparagus—Standard variety. Beet—Select Early Sort. Beet—Buckbee's Improved Long Smooth Blood. Beans—Buckbee's Rust Proof.

Beans—Buckbee's Rust Proof. Cabbage—Standard Early. Cabbage—Mammoth Late Bridgeport Drumhead, Carrot—Best Long Variety. Cauliflower—Buckbee's Farly Favorite. Celery—Buckbee's Improved Golden Heart. Corn—Sweet, Best Early Variety. Corn—Salad. NOTICE—The Prize Medal Collection is sold at the extra low price because made up before the busy season begins. It cannot be broken.