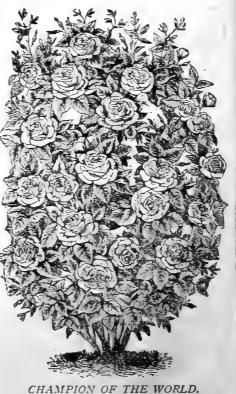

rich golden yellow and clear rose. One of the most strikingly beautiful varieties ever offered, flowers of large size and freely pro-duced duced.
- Mad. Joseph Schwartz—A lovely Tea Rose, extra large, globular flowers, very full and sweet, pure white, tinged and shaded with pale yellow and rosy blush, very fragrant, strong, healthy grower, profuse bloomer.

- And I Pay the Postage. Worth 20c. Each; My Price 10c. Each, Except Where Noted. Larger Plants by Express, 30c. Each.
- And I Pay the Postage. We let a serve the server of the server

# All the roses on this page are House Roses, but will live outside in Summer.

Mrs. A. L. Moore, Milford, Ill., writes: "We had fine success with all of your seeds. Your Beets are the best I ever planted. They are such sweet Beets, and grow so large."



Please designate which Set of Eight you want when you order. It will save trouble.

NEW ROSE, GEN. MCARTHUR, SEE LAST COVER PAGE

# CHARMING MONTHLY EVERBLOOMING ROSES

None Others so Splendid. Every One a Jewel. Bloom Constantly. They are Sure to Please.

WORTH 20c.; MY PRICE 10c. EACH

Any 3 for 25c. Postpaid Larger Plants 3oc. each by Express.

ANTOINE RIVOIRE—Handsome Rose, of vigorous, hardy growth. Large camelia-shaped flowers, Color rose flesh on a yellow ground, shaded with a border of crimson. The monstrous flowers have been exhibited 5 inches in diameter. A remarkable variety of good worth

COMTESSE DUSY—Flowers are exceedingly large, full, deep and double; magnificently formed; the color is a pure satiny white; a strong, vigorous grower and a free bloomer. Be sure to try this