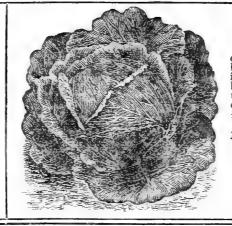

ul uniformity in shape, being round, slightly flattened at top of head. Flavor is delicious, and every plant makes a good mar-ketable head. Very early variety. Pkt. 4c.; oz. 12c.; 2 oz. 23c.; ½ lb. 45c.; ½ lb. 85c.; lb. \$1.60.

Henderson's Early Summer-This variety is deservedly popular with the market gardeners. It forms large, solid, round, flattened, compact heads of excellent quality. The heads average more than double the size of the Jersey Wake-field, while it matures only ten to twelve days later. The leaves turn into the heads so com-plotely that about 9.000 planets may be set in Rater. The leaves turn into the heads so com-pletely that about 9,000 plants may be set in an acre, making a very profitable crop. **Pkt**, 3c.; oz. 12c.; 2 oz. 23c.; 1 lb. 40c.; 1 lb. 75c.; lb. \$1.40.



#### BUCKBEE'S FAULTLESS

One of the best second early and fall varieties er introduced, is absolutely "faultless." Has ever introduced, is absolutely "faultless." Has been in popular and growing demand ever since its introduction. Sure to head; large and firm; has but few outside leaves; of vigorous constitu-tion; rapid grower; the best of all this class; ex-cellent keeper. Pkt. 4c.; oz. 12c.; 2 oz. 23c.; ; lb. 45c.; ½ lb. 80c.; lb. \$1.50.

Frotscher's Superior Late Flat Dutch-The standard late variety throughout the South. A very superior Cabbage in every way; large size, perfectly solid heads, wonderful yielder and above all a fine keeper. You will make no mistake by planting this variety. Pkt. 4c.; oz. 18c.; 2 oz. 35c.; 1 lb. 60c.; 1 lb. \$1.10; lb. \$2.00.



THE TRUTH ABOUT BUCKBE