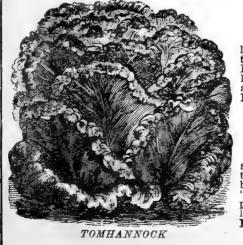

s acrid in flavor even under the greatest Sum-mer heat. Plants grow quickly and make firm heads nearly as large and tight as a Cabbage, there being but few outer leaves when the head is fully grown. The heads are light green outside, while the inner blanched portion is beautiful cream yellow, of delicious, rich, buttery flavor. It is the result of more than forty years' careful selection in the garden of a private family. Pkt. 4c; oz. 8c.; 2 oz. 15c.; ¼ lb. 25c.; ½ lb. 40c.; lb. 75c.

#### MAMMOTH BLACK-SEEDED BUTTER Solid and of Most Excellent Quality

A strain of large smooth-leaved head Lettuce, forming large, solid. Cabbage-like heads of thick, brittle leaves, inner ones becoming very white, tender and fine flavored. Ekt. 4e.; oz. 8c.; 2 oz. 15c.; 1/4 lb. 25c.; 1/2 lb. 40c.; lb. 75c.



TOMHANNOCK The Handsome Reddish Bronze Lettuce This Lettuce doesn't head makes a loose bunch of

leaves of very fine/quality. Forms a beautiful plant ten to twelve inches high by nine to ten inches across. Edges of outer leaves are a reddish bronze; within the leaves are almost white. Very crisp and tender. It is Pkt. 4c. ; oz. 8c. ; 2 oz. 15c. ; ¼ lb. 25c. ; ½ lb. 40c. ; lb. 75c.

DWARF WHITE HEART, or CELERY LETTUCE Noted for Its Most Excellent Flavor

Earliest in cultivation, and is the slowest to shoot to The plants grow about eight inches high and four to five inches across. Outer leaves are well folded over, blanching the inner leaves thoroughly without any "tying up" or any artificial aid. Of stiff growth, every plant making a well-developed head of the most excel-lent flavor and