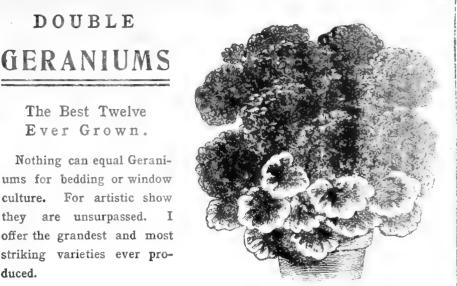

ant.
Golden Leaved—Marvelously effective. It bears innumerable sprays of the most perfect little leaves, that are covered with a network of gold and green, often marked with pink also. The gold deepens at the tip of the sprays, and there is nothing finer to combine with corsage bouquets, while for trimming floral baskets they are the finest thing we know of. A strong grower, with white blossoms. A unique vine.
Halleana—The best monthly Honeysuckle, with dark green foliage, which keeps fresh and green nearly all the Winter, and beautiful clusters of the sweetest scented flowers, that open a snowy white and turn a pale yellow. These flowers are produced in profusion from early Spring until late Fall. A fine vine for a large trellis, or to train at the end of a veranda or over tall screens.



107

GERANIUM-ALPHONSE RICARD

THE London Set Mad. Jaulin-Entirely distinct col-or in the Bruanti type. Center of flower very delicate pink, bordered with fine white. The finest variety offered in years. 10c. each. Gen. S. A. Nut -- Flowers large and round, 2½ inches in diameter, borne in immense trusses and pro-duced with great freedom. The color is a beautiful rich shade of rosy crimson. One of the very largest and finest of all double Geraniums. 10c. each.

At the Extra Low Price 50c.

For the Six, Postpaid

J. J. Harrison—The most valuable double Geranium in existence. Size of floret and trusses something enormous. Color rich deep scarlet, grand beyond description. For house and general decora-tion it is a beauty, and will replace all other varieties. 10c. each.

10c. each.

Brillian