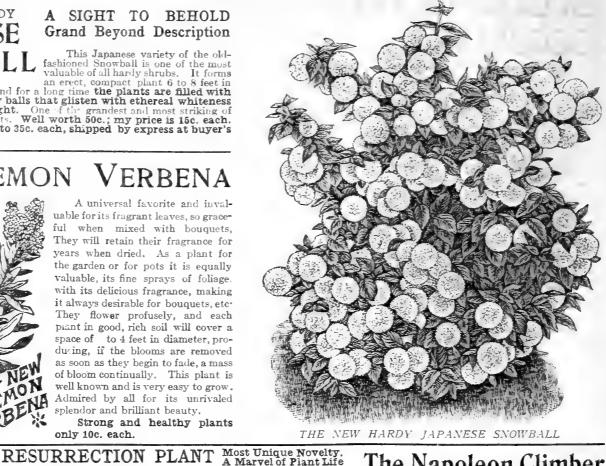

ants 25c. to 35c. each, shipped by express at buyer's expense.

## NEW LEMON VERBENA

10c. each, 3 for 25c., post-paid.



A universal favorite and invaluable for its fragrant leaves, so graceful when mixed with bouquets. They will retain their fragrance for years when dried. As a plant for the garden or for pots it is equally valuable, its fine sprays of foliage. with its delicious fragrance, making it always desirable for bouquets, etc-They flower profusely, and each plant in good, rich soil will cover a space of to 4 feet in diameter, producing, if the blooms are removed as soon as they begin to fade, a mass of bloom continually. This plant is well known and is very easy to grow. Admired by all for its unrivaled splendor and brilliant beauty.

Strong and healthy plants only 10c. each.



# The Napoleon Climber

This charming climber has a history that is really interesting. When Napoleon Bonaparte was in the height of his reign, all nations bowed to his conquering power. Many sent him costly presents and souvenirs almost without end. Among the latter, a province of China sent a bulk of this valuable climber, which was highly cher-ished by Napoleon, and the original may be seen growing at Versailles by all who may chance to visit the favorite residence of the great Emperor. The Climber is a great sill ornament. Per-fectly hardy, growing up early in spring and spreading rapitly. Vines often run 25 feet or more and the clusters of delicate white flowers are beautiful and fragrant. Shoul 1 be grown in light, rich soil and mulched every fall. 10c. each; extra long roots 20c.