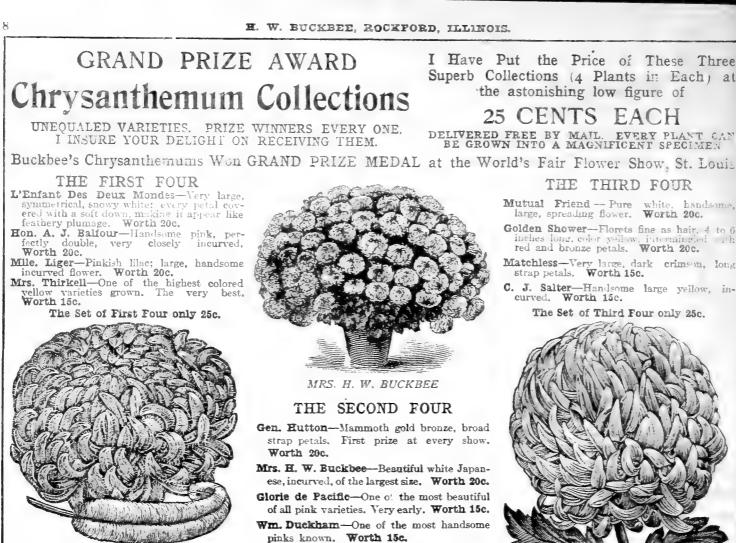

large glistening golden yellow. Worth 25c.
- 10 Summer Flowering Bulbs-Assorted colors, producing thousands of the most charming flowers, always in bloom. Worth 15c.
- 3 Madeira Pulbs. (Mammoth)-One of the most handsome climbers known. Worth 20c.
- 1 Geramium. (Merry Monarch)-One of the most handsome of all varieties. Worth 25c.
- 1 Lily of the Valley-The sweetest and dearest flower that blooms. Worth 10c.
- 4 Gladicli Bulbs Orchid flowered varieties. Worth 50c.
- 1 Canna. (Gol I Burbank)-Rich clear yellow with fine crimson spots in center of flower. Worth 20c.
- 1 Australian Palm-A graceful and magnificent variety. Well worth 35c.
- 1 Fuchsia. (California)—Ten thou-sand flowers have been counted on a single plant. Worth 25c.

MORE BARGAINS IN PLANTS ON MANY OTHER PAGES. DON'T MISS THEM



L'ENFANT DES DEUX MONDES BE SURE TO STATE WHICH FOUR YOU WANT-FIRST, SECOND OR THIRD

MATCHLESS BEAUTY

The Set of Second Four only 25c.

ENSIGN

#### THE FIRST FOUR

Beautiful Bliss-Rich, deep double red. Marvelous-A symphony in red, a marvel of beauty; double.

The Favorite-Double, pure snowy white. Crown of Gold-Nearest approach to a double yellow yet produced.

This Set of First Four worth 50c.; my price only 25c.

THE SECOND FOUR

snow Cloud-Single white of rare beauty. Gen. Millet-Large, double, rich; deep scarlet.

Glorie de France-Changeable silk. J. R. Lowell - Beautiful, large single salmon.

This set of Second Four worth 50c.; my price, only 25c.





I Have Put the Price of These Three Superb Collections (4 Plants in Each) at the astonishing low figure of

# 25 CENTS EACH

DE