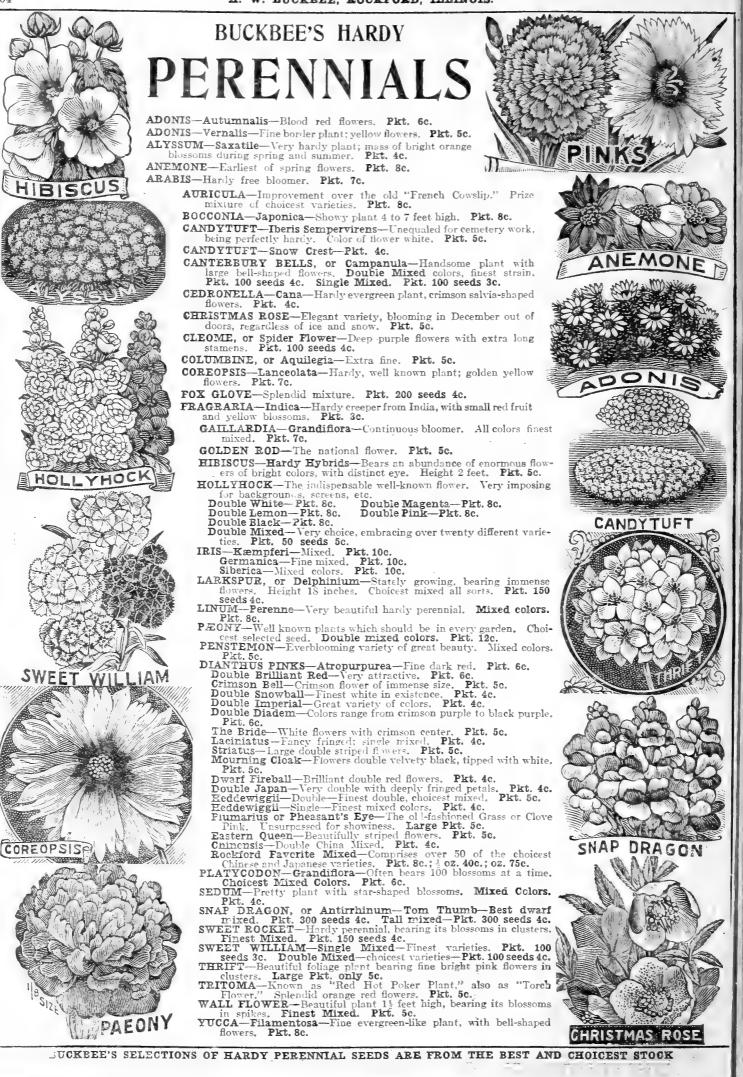

piazza, parlor, dinner-table, etc., they have no equal. Easily grown from seed. Soak in luke warm water and plant

- grown from seed. Soak in luke warm water and plant in light, rich, warm soil. Choicest Mixed. Pkt. 15-HINESE PRIMROSE-(Primula Sinensis)-Unequaled as winter bloomers. Easily grown from seed. Prized CHINESE for their beauty and delicate fragrance. Superfine
- Mixed, Pkt. 50 seeds 10c.
   VIOLET -- Don't forget to include this favorite in your order. Splendid Mixed. Pkt. 100 seeds 5c.
   VINCA -- Ornamental free flowering; flowers the first season; glossy-green foliage; handsome flowers, Plant in warm, sunny borders during summer; 15 inches high. Finest Mixed Colors. Pkt. 100 seeds 5c.



103

PLANTS GROWN FROM SEED ARE THE CHOICES! AND RAREST. BUCKBEE'S ARE ALWAYS BEST

104



# FOUR BUCKBEE'S GRAND NEW ROSES



WHITE MAMAN COCHET

UNCLE JOHN

LA DETROIT

These are Gems of the Purest Ray. Easy to Grow Annual Bargain and Certain to Delight You. for Rose Lovers During the Summer Months.

My

All Four are House Roses.

# SPECIAL OFFER No. P101: Postpaid THE FOUR GRAND NEW For 75c.

**UNCLE JOHN**—**Ever-Blooming Tea**—Certainly a very beautiful variety. The flowers are large, very full and double, charming in bud and bloom. Produces its splendidly formed flowers on long, stiff stems; color sulphur yellow, shaded pink and fragrant.

WORTH 50c.; MY PRICE 20c.

**CHRISTIAN DE NUE**—A distinguished imported Hybrid Tea Rose. The flowers are large, full and double, with petals well arranged. Both in bud and when fully expanded, they are extremely beautiful, and the fra