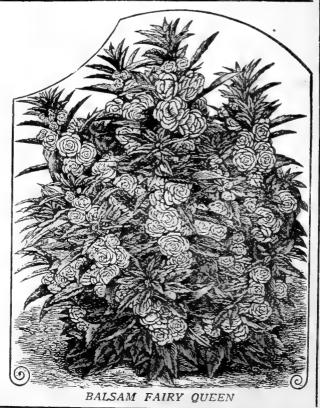

te hac. Biossoms large and double. Pkt. 5c.
 SPLENDID MIXED—No finer mixture obtainable. Comprised of the above grandest of all varieties of Balsams and a choice selection of numerous hybrid sorts. Pkt. 25 seeds 5c.; 4 oz. 30c.; oz. \$1.00.
 GOOD MIXED—This mixture is comprised of the standard sorts, and will give good results. Pkt. 25 seeds 3c.; 4 oz. 15c.; oz. 50c.



Franklin J. Chapman, Cloppers, Md., in the course of a business communication says: "The plants were received to-day O. K. I thank you for your honest way of dealing and hope to be able to help Buckbee in the future."

**Buckbee Flowers Won** Grand Prize Medal

at the World's Fair Flower Show Held in St. Louis in 1904

My customers are always furnished with seed from prize winning flowers, and I always make the price low.



# **BUCKBEE'S**

BACHELOR'S BUTTON (Centaurea Cyanus) Also known as "Ragged Sailor,' "Corn Flower," and "Blue Bottle;" a beauty, the national flower of Germany. Hardy annual; 2 to 3 feet high. Pkt.40.

#### BARTONIA

Showy annual, bearing a profusion of fragrant, white flowers of large size. Choice Mixed. Pkt.4c. BETA

Most effective bedding plant, producing large leaves of a beautiful color. Frost does not kill them, only coloring them prettily. Pkt. 5c..

BRACHYCOME (Swan River Daisy) Free-flowering and dwarf-growing. Blossoms are daisy-like in appearance, blue and white, very beautiful. Choicest Mixed. Pkt. 40.

BROMUS, Brizaeformis Handsome variety, with beautiful drooping panicles. Hardy annual. Height, 18 in. Pkt. 30. **BRIZA**, Gracilis

Beautiful variety, with small, 'graceful ra