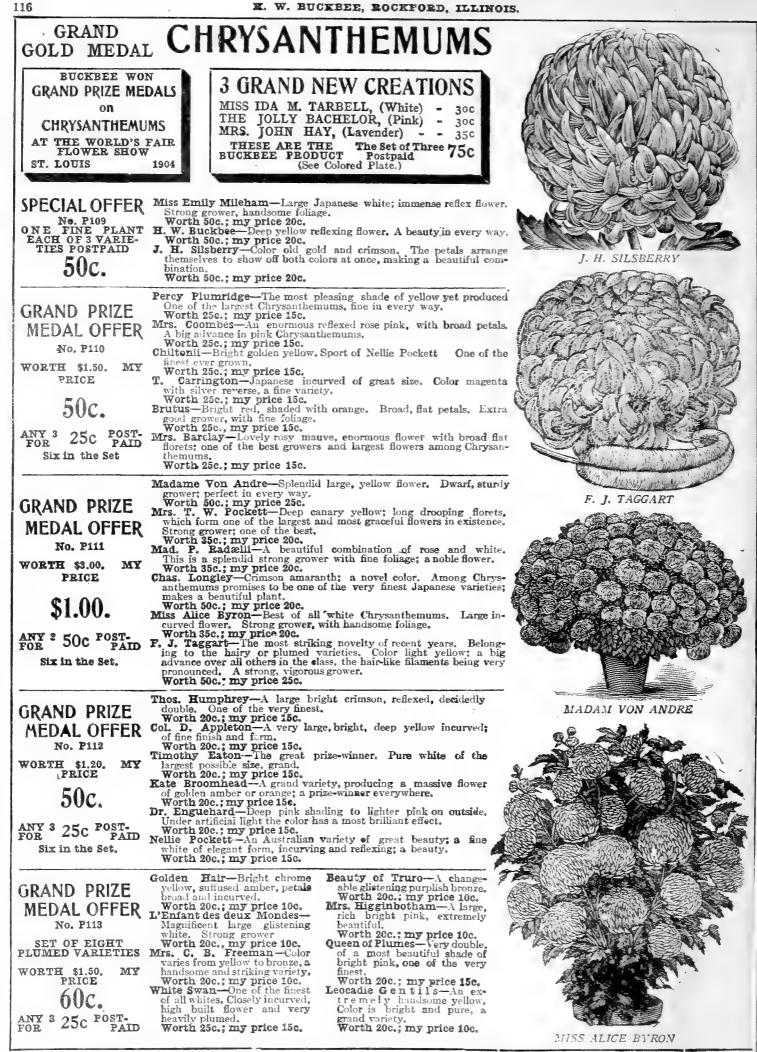

# Historic, archived document

Do not assume content reflects current scientific knowledge, policies, or practices.

·H·W·BUCKBEE· ROCKFORD, ILL., Seed and Plant Guide

> 36 ∰ Year 1907

BUCKBEE'S MONTE CRISTO THE KING OF ALL MELONS PARS 10<sup>4</sup>, SEE DESCRIPTION