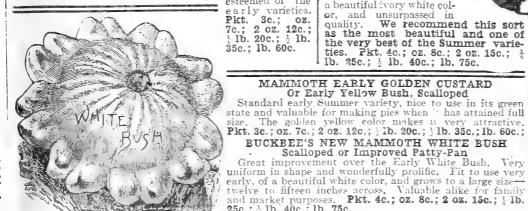

f the following varieties: Pkt. 4c.; oz. 7c.; 2 oz. 12c.; 1 lb. 16c.; 2 lb. 28c.; lb. 50c. EARLIEST RADISHES MIXED—For family gardens, all the earliest varieties. SUMMER RADISHES MIXED—For family gardens I offer a mixture of all summer varieties. WINTER RADISHES MIXED—Seed of the best WINTER RADISHES MIXED—Seed of the best CHARTIER white, black and rose-skinned varieties, which will produce all the best Radishes for autumn and winter use. A packet of Radish Seed contains 1,000 seeds or more. MAMMOTH CELESTIAL CHINESE ROSE

#### H. W. BUCKBEE, ROCKFORD, ILLINOIS.



EARLY YFLLOW, or GOLDEN CBOOKNECK Favorite with market gardeners and private planters. Of dwarf, bushy habit and extremely productive. Flesh creamy yellow, dry, and of the most agreeable flavor. One of the most esteemed of the



and market purposes. **P** 25c.; ½ lb. 40c.; lb. 75c.

BUCKBEE'S MAMMOTH YELLOW BUSH Closely resembles the preceding, except in color, which is dark, rich lden yellow. The Squashes are of the finest quality and extra large ze. Pkt. 4c.; oz. 8c.; 2 oz. 15c.; 1 lb. 25c.; 1 lb. 40c.; lb. 75c. golden ; size. EARLY WHITE BUSH, SCALLOPED or PATTY-PAN Highly esteemed early variety, largely grown for first early crop. Hard texture of the rind makes it well suited for shipping. Very pro-ductive, and valuable alike for family and market purposes. Pkt. 3c., oz. 7c.; 2 oz. 12c.; 1 lb. 20c.; 1 lb. 35c.; lb. 60c.

Miss Myrtle M. Thompson, Coal, Missouri: "I wish to say a few words in praise of Buckbee's Seeds, and your promptness in filling orders, however small. Thanks for the extras. Monte Cristo Wa