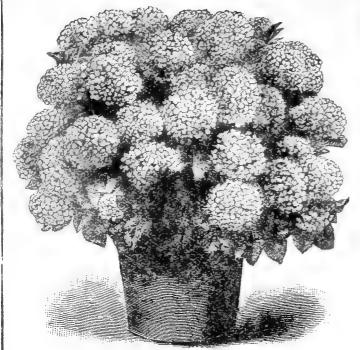

examine all plants carefully before shipping, to say also, are in good condition, and if they die after being planted, as must some-times happen, we do not agree to replace them.

In all instances we would advise that Clematis plants be shipped VIA EXPRESS, though we can send safely by mail, if desired.

CHINESE WISTARIA PERFECTLY HARDY, STRIKINGLY BEAUTIFUL.

One of the most elegant and rapid growing of all climbing plents; attains an immense size, growing at the rate of 15 to 20 feet in a single season. Bears an abundance of long, pendulous clusters of purple-like flowers in May and June and again in autumn. Single specimen plants are often valued at \$100. Large 2-year-old plants worth \$1.59; my price 35c.

SPECIAL ATTENTION IS CALLED TO TA: D. LA OFFERINGS IN THIS GUIDE ON PAGE 122



HYDRANGEA MONSTROSA COMPACTA

Monstrosa Compacta—The flowers are something enormous, trusses 18 inches in diameter being a common occurrence, while the individual florets measure 3 inches in diameter, and are of the most pleasing shade of bright satiny pink. Plant is of a compact, bushy growth, and attains a height of 2 feet. While not perfectly hardy, it will stand out with good protection, but can best be wintered in a dry, dark cellar. When brought to light in early spring, will produce its blooms in time for Easter decoration. 15c. each; larger plants by express, 25c. Hortensis—Well known variety; exceedingly popular; of fine size, producing large handsome. 15c. each; larger plants by express, 25c. Red Branched—This variety, with heads of blooms as large as a water pail, commences to