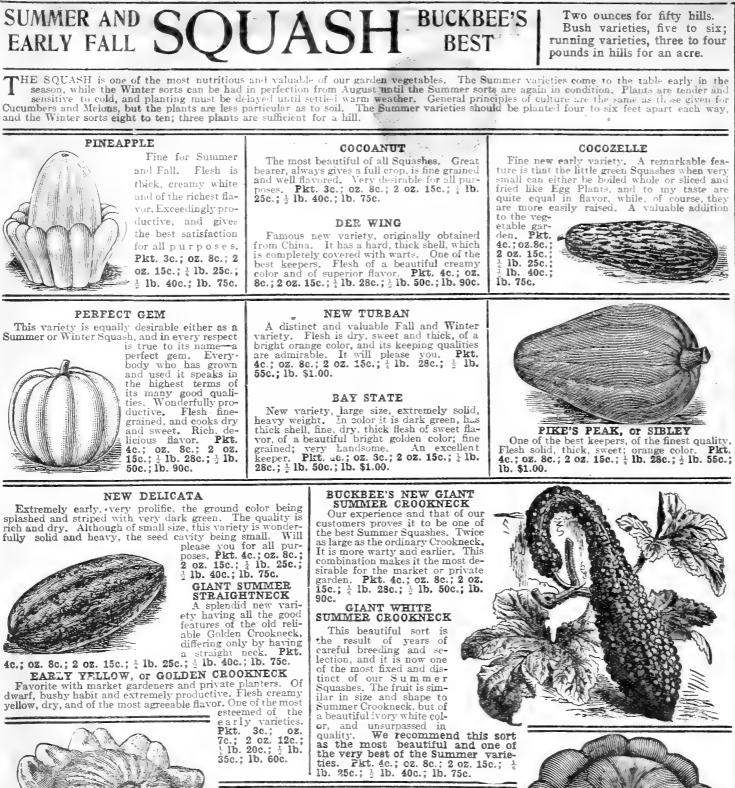

rt for winter use. Roots oblong, black, large, fine texture. Pkt. 3c.; oz. 6c.; 2 oz. 10c.; ‡ lb. 15c.; ± lb. 15c.; ± lb. 25c.; lb. 40c. WINTER RADISHES NEW BUCKBEE'S ICICLE IMPROVED 1b. 25c.; 1b. 40c. BADISH MIXTURES Price each of the following varieties: Pkt. 4c.; oz. 7c.; 2 oz. 12c.; 1 lb. 16c.; 2 lb. 28c.; lb. 50c. EARLIEST RADISHES MIXED—For family gardens, all the earliest varieties. SUMMER RADISHES MIXED—For family gardens I offer a mixture of all summer varieties. WINTER RADISHES MIXED—Seed of the best WINTER RADISHES MIXED—Seed of the best CHARTIER white, black and rose-skinned varieties, which will produce all the best Radishes for autumn and winter use. A packet of Radish Seed contains 1,000 seeds or more. MAMMOTH CELESTIAL CHINESE ROSE

#### H. W. BUCKBEE, ROCKFORD, ILLINOIS.



EARLY YFLLOW, or GOLDEN CBOOKNECK Favorite with market gardeners and private planters. Of dwarf, bushy habit and extremely productive. Flesh creamy yellow, dry, and of the most agreeable flavor. One of the most esteemed of the



and market purposes. **P** 25c.; ½ lb. 40c.; lb. 75c.

BUCKBEE'S MAMMOTH YELLOW BUSH Closely resembles the preceding, except in color, which is dark, rich lden yellow. The Squashes are of the finest quality and extra large ze. Pkt. 4c.; oz. 8c.; 2 oz. 15c.; 1 lb. 25c.; 1 lb. 40c.; lb. 75c. golden ; size. EARLY WHITE BUSH, SCALLOPED or PATTY-PAN Highly esteemed early variety, largely grown for first early crop. Hard texture of the rind makes it well suited for shipping. Very pro-ductive, and valuable alike for family and market purposes. Pkt. 3c., oz. 7c.; 2 oz.