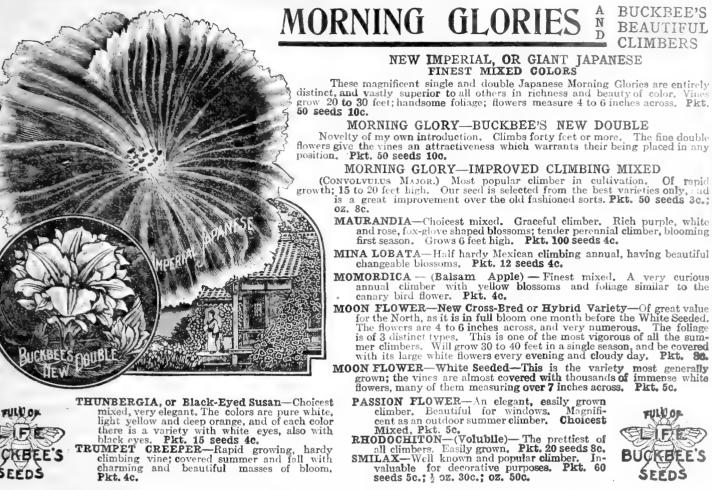

iage, bright and luxuriant; never troubled with insects. Hardy annual. **Pkt. 25 seeds 6c.** 



Annual. New Leopard Leaved-Beautifully variegated. Pkt. 12 seeds 8c.

The leaves are a rich green and marked with gray.

Japonicus - Glistening green foliage. Pkt. 20 seeds 4c.

OLUMBIAN

LIMBER

- LINARIA, or Kenilworth Ivy—A very pretty and well known hardy trailing plant. Flowers are pretty and it is easily rown from seed. Annual. Pkt. 100 seeds 3c.
- IPOMCEA-This beautiful flowering vine belongs to the Morning Glory family, and gives beautiful foliage and varied colored flowers in great profusion all the season. Sure to please and should be included in every order. Buckbee's Rainbow Mixed. Pkt. 8c.



BUCKBEE FLOWERS WERE GRAND PRIZE MEDAL WINNERS AT THE ST. LOUIS WORLD'S FAIR FLOWER SHOW



CEL SEEDS

THUNBERGIA, or Black-Eyed Susan—Choicest mixed, very elegant. The colors are pure white, light yellow and deep orange, and of each color there is a variety with white eyes, also with black eyes. Pkt. 15 seeds 40.
 TRUMPET CREEPER—Rapid growing, hardy climbing vine; covered summer and fall with charming and beautiful masses of bloom, Pkt. 4c.

PEDIGREED SWEET PEAS

## THE NEW PEDIGREED CUPID SWEET PEAS

SWEET PEAS I have this year still further perfected these magnificent Dwarf varieties. The Cupids have demonstrated their complete supremacy over all competitors among this charming variety. Espe-cially desirable for pots and edgings. FINEST MIXED CUPIDS—I have this year prepared a particularly fine mixture of Cupid Sweet Peas, embracing the best known named varieties as well as