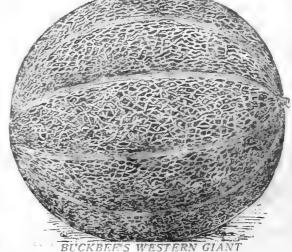

Shipping.

Combines all the good qualities of the Netted Gen and Osage, the varieties from which it originated. Fruit oval, about 5 inches in diameter; shape and general appearance similar to the Netted Gem or Rocky Ford. Firm flesh, a rich orange red like the Osage, but even sweeter and higher flavored. I have found the fruit the most uniformly good of any Musk Melon I have ever grown. Best shipper I know of; just the size for hotel and table use. Really has no equal as a market Melon for professional growers, and one of the very best sorts for the home garden. An exceptionally pure and fine stock grown on my own farms. Pkt. 4c.; oz. 7c.; 2 oz. 12c.; 1 lb. 20c.; 2 lb. 35c.; lb. 60c.

FOR OTHER EXCELLENT VARIETIES OF MUSK MELONS SEE NEXT SUCCEEDING PAGE. PRICES OF SEEDS ARE ALWAYS RIGHT.



IF INTERESTED IN MUSHROOM GROWING SEE COLORED PLATE, AND ALSO PAGE 42.

OSAGE

or Improved Miller's Cream This Melon has made its way into public

trial grounds proves it to be unequaled even by "special selected seed" offered at very high

Pkt. 4c.; oz. 7c.; 2 oz. 12c.; 1 lb. 20c.; 1 lb. 35c.; lb. 60c.;

NEW WINTER PINEAPPLE

A new Melon of much value owing to the fact that it can be kept until Christ-mas or later. The color of the flesh is a deep lemon yellow, and the outer skin is dark green marked with yellow The quality is delicious, having a rich, spicy

flavor that is not possessed by any other fruit. These Melons have much thicker

BANANA MELON

st curious, but most

most curious, but most ex-quisitely flavored Melon grows to a length of eigh-tee to thirty inches and is two to fo