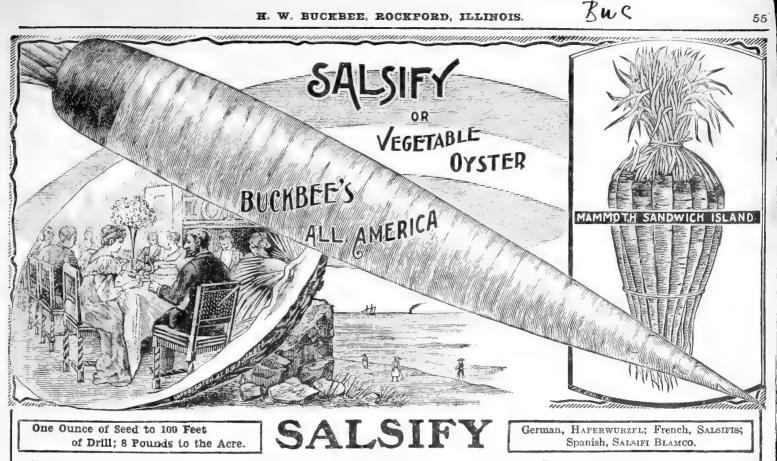

ARBER, French, RHUBARBE; Spanish, BASTABDO; Swedish, RABARBER.

Rhubarb succeeds best in deep, somewhat retentive soil. The richer its condition and the deeper stirred the better. Sow in drills an inch deep, and thin out the plants to 6 inches apart.

- Buckbee's Western Market-Finest variety, very productive. Fine, large size and very early. Has a flavor similar to the Gooseberry. This is, with-out doubt, the finest variety in existence. Pkt. 5c.; oz. 10c.; 2 oz. 18c.; ½ lb. 35c.; 1/2 lb. 60c.; lb. \$1.00.
- Rhubarb Roots—A saving of from two to three years is made by planting the roots. I have well established roots of the above variety. Price, by mail, prepaid, 20c. each: \$2.00 per dozen. By express or freight at purchas-er's expense, 15c. each; \$1.50 a dozen; 100 for only \$7.50.





**CULTURE:** Plant and care for it the same as Parsnips. Nothing difficult or mysterious about it. Do not leave roots in the ground too late in the spring, as they sprout and soon deteriorate, but they may be left all winter without damage. Flavor strongly resembles that of the oyster after cooked.

SORREL

SPINA

1b. 90c.

#### BUCKBEE'S ALL AMERICA. By Far the Very Best Salsify.

A truly American variety of the highest merit. Offered last year for the first time, and sprang into immediate popularity. The long, white tapering roots are of the most superior quality, excelling by far any variety now on the market. My seed is limited this year and I advise early orders. Pkt. 10c.; oz. 20c.; 2 oz. 30c.; 1 lb. 50c.; 2 lb. S0c.; lb. \$1.50.

#### Easily Grown. Makes Fine Soup.

Is cultivated