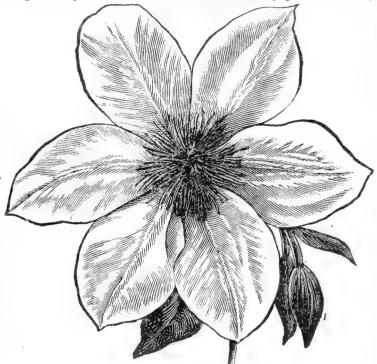

beauty. In growing Clematis, plant Jackmanni and Paniculata first, then think of others. 5,000 blossoms have been counted on a single specimen plant, and I dare say when you have secured such a plant, that \$100 in gold would not tempt you to sell it. Jackmanni is of rapid growth, early, abundant and continuous bloomer. Perfectly hardy and adapted to all kinds of culture. In flower from middle of June to middle of October. The blossoms are of large size, intense royal velvety-purple when in full bloom, varying through all the exquisite shades of violet; 6 inches across, richly veined and handsomely shaded. The most striking and picturesque variety known. Strong field-grown 3-year-old roots, well worth \$1.50; my price 50c. each; prepaid

prepaid by mail. Greatest bargain of the century.



CLEMATIS, HENRYII

New Red Clematis—(MAD. EDOUARD ANDRE)—An entirely distinct and most novel variety, and the nearest approach to a red ever sent out. The plant is a strong, vigorous grower, being a hybrid of the popular Jackmanni, which it resembles in freedom of bloom. Thousands of flowers produced on a single specimen plant; blooms of large size; in color it is a most distinct striking carmine-red of a very beautiful shade, entirely different from all other varieties.
 Large 3-year-old roots, well worth \$1.50; my price 50c.
 Ramona—One of the most striking beauties ever offered. In color it is a most exquisite lavender-blue of large size, often measuring 6 inches across. Thousands of flowers may be produced on a single plant. Every year's growth adds to its beauty. It is a perpetual