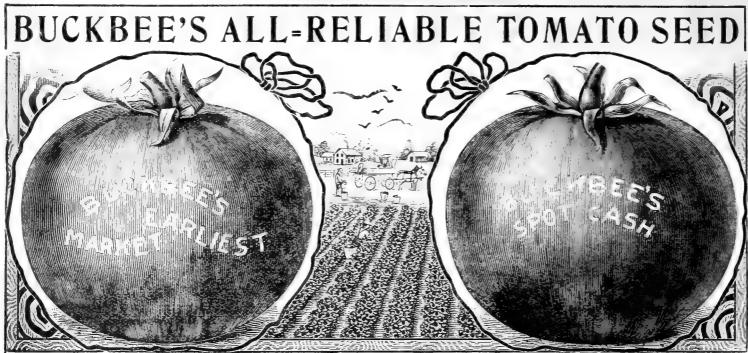

ze, coloring or time of ripening of the fruit— something entirely different in this respect from any other Squash. Its valuable points are earliness, long-keeping and high table qualities. We are recommend-ing it to all for general use in the home garden. Pkt. 4c.; oz. 8c.; 2 oz. 15c.; ½ lb. 28c.; ½ lb. 50c.; 1b. 90c.



FAXON'S NEW BRAZILIAN

MARKET GARDENERS, AS WELL AS HOME GARDEN ERS, WILL FIND IN THIS GUIDE :

| The | Best | Beans   |
|-----|------|---------|
| The | Best | Cabbage |
| The | Best | Carrots |

The Best Radishes The Best Tomatoes The Best Celery

The Best of Everything in Garden Seeds

R. W. Stegall, Warren Plains, N. C .:- "I have ordered a great many seeds from Buckbee and they have given perfect satisfaction. - Will do all I can to get new customers for Buckbee."





#### BUCKBEE'S EARLIEST MARKET

A variety bearing fruit which in size, shape, color, solidity and quality compares favorably with the noted later kinds, and by repeated trials at Rockford Seed Farms and elsewhere, has demonstrated that it ripens up a larger portion of its crop the earliest of any variety. **Earliest Good Tomato**. Gardeners and Tomato fanciers will readily see the advantage obtained over their competitors by growing Buckbee's Earliest Market. We do not hesitate to pronounce it the largest, smoothest, best flavored and highest colored extra early Tomato. Vine medium size, leaved just enough to protect the fruit, which is produced in abundant clusters, reasonably low down on the stem and ripening all together. Those who desire a variety of this description, either for fami