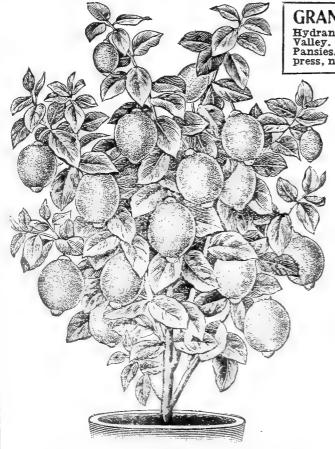

ctly hardy, it will stand out with good protection, but can best be wintered in a dry, dark cellar. When brought to light in early spring, will produce its blooms in time for Easter decoration. 15c. each; larger plants by express, 25c. Hortensis—Well known variety; exceedingly popular; of fine size, producing large handsome. 15c. each; larger plants by express, 25c. Red Branched—This variety, with heads of blooms as large as a water pail, commences to bear its enormous trusses of deep rose pink blooms while very small, increasing constantly in size and profusion. The stems and branches are dark purplish red, which, with the green leaves, set off the clouds of rosy blossoms admir-ably. Price, 15c. each; larger plants by express, 25c.

ably. Price, 15c. each; larger plants by express, 25c.



BUCKBEE'S EVER-BEARING PONDEROSA LEMON

MY PRICES FOR THE VERY BEST STOCK: Select, each, postpaid, 25c. Smaller, thrifty plants, postpaid, 10c to 15c each. Splendid 2-year-old plants, by express, 50c. Extra large plants, by express, \$1.00 to \$2.00.

BEATIFUL AND HYDRANGEAS HARDY DECOR-ATIVE PLANTS LOW PRICES

Paniculata Grandiflora—Most valuable and ornamental shrub in existence. Completely covered with gigantic pyramidal trusses of bloom from 16 to 18 inches long and as much in diameter; composed of hundreds of florets of a most dazzling white, changing to an exquisite pink, the whole producing a gorgeous effect. These blossoms remain fro 6 to 8 weeks without fading. Perfectly hardy in all parts of the country; needs no pro-tection. Grand for cemetery use and all kinds of outdoor bedd