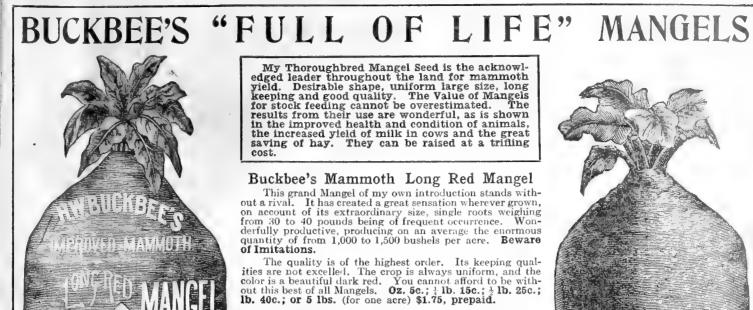

|   |                            |        | SUGAR BEET.                        |        | 14-1b.                             | 1b.               |
|---|----------------------------|--------|------------------------------------|--------|------------------------------------|-------------------|
|   | ASPARAGUS.                 |        | · -1b                              | . lb.  | Buckbee's Egyptian Turnip          | \$0.30            |
|   | ½-lb.                      | 1b.    | New Imperial Sugar                 | \$0.18 | Columbia                           | .35               |
| 1 | Conover's Colossal\$0.10   | \$0.25 | Klein Wanzleben Sugar              | .15    | The Bismarck                       | .35               |
|   | Barr's Mammoth             | .25    | BEET.                              |        | Black Queen                        | .35<br>.35<br>.30 |
|   | Buckbee's Perfection       | .90    | Dewing's Impr'd Blood Turnip\$0.10 |        | Swiss Chard, or Sea Kale           | .30               |
|   | New Palmetto               | .85    | New Early Bassano (true)10         |        | New True Dark Stinson              | .30               |
|   | Donald's Elmira            | .40    | Lentz Blood Turnip                 |        | CABBAGE.                           |                   |
|   | Columbian Mammoth White15  | .40    | Bastian's Blood Turnip             |        | Early Large York                   | \$0.90            |
|   |                            |        | Buckbee's Long Blood               |        | Early Dwarf Flat Dutch             | 1.00              |
| 1 | BEET-Mangels.              |        | Imp. Extra Early Eclipse12         |        | Vandergaw, or Midsummer            | 1.00              |
| - | Buckbee's Mastodon         | \$0,35 | Edmand's Early Blood Turnip .12    |        | Filderkraut                        | 1.00              |
|   | Buckbee's Mammoth Long Red | .18    | Buckbee's Sunset (the best)20      |        | Extra Early Winningstadt           | 1.00              |
|   | New Golden Tankard         | .15    | Imp. Early Blood Turnip            |        | Extra Early Express                | 1.00              |
|   | Giant, or Mammoth          | .15    | Crosby's Early Egyptian            |        | Henderson's Succession             | 1.20              |
|   | Buckbee's Golden Monarch   | 18     | Detroit Dark Red Turnip12          | .30    | Henderson's Early Spring40         | 1.40              |
|   | Giant Intermediate         | .15    | New Electric                       | .30    | Buckbee's Great Dane               | 2.50              |
|   | Champion Red Globe,        | .15    | Market Gardener's,12               |        | True Dutch Winter or Hollander .50 | 1.90              |
|   | Champion Yellow Globe      | .15    | Improved Late Blood Turnip10       |        | Genuine Lupton (true)              | 1.20              |
|   | Orange Globe,              | .15    | Buckbee's Half Long Blood          | .35    | Buckbee's New Race Horse,          | 1.75              |
| 1 |                            |        |                                    |        |                                    | 1                 |