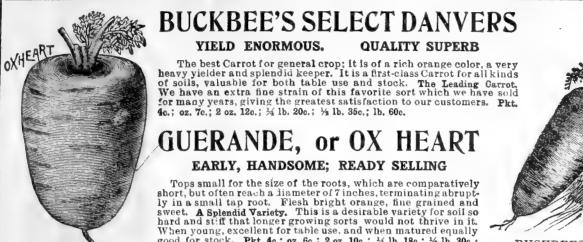

# Historic, archived document

Do not assume content reflects current scientific knowledge, policies, or practices.

·H·W·BUCKBEE· ROCKFORD, ILL., Seed and Plant Guide

> 36 ∰ Year 1907

BUCKBEE'S MONTE CRISTO THE KING OF ALL MELONS PARS 10<sup>4</sup>, SEE DESCRIPTION