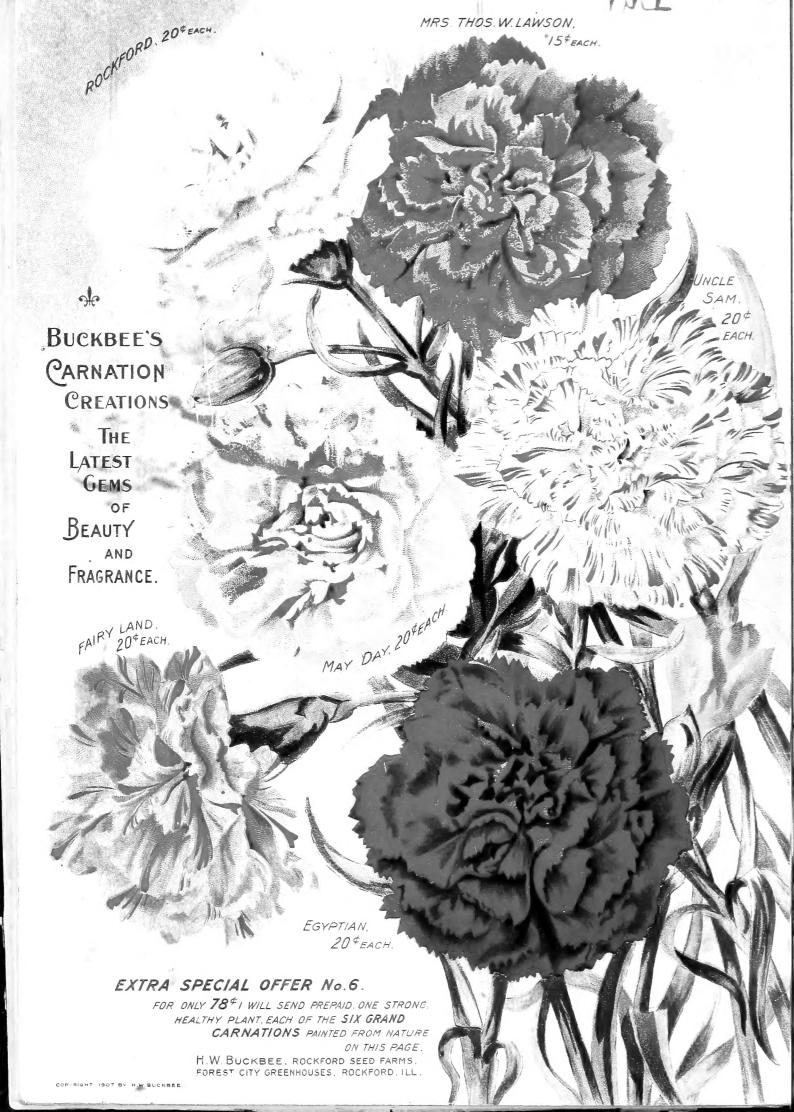

# Historic, archived document

Do not assume content reflects current scientific knowledge, policies, or practices.

·H·W·BUCKBEE· ROCKFORD, ILL., Seed and Plant Guide

> 36 ∰ Year 1907

BUCKBEE'S MONTE CRISTO THE KING OF ALL MELONS PARS 10<sup>4</sup>, SEE DESCRIPTION