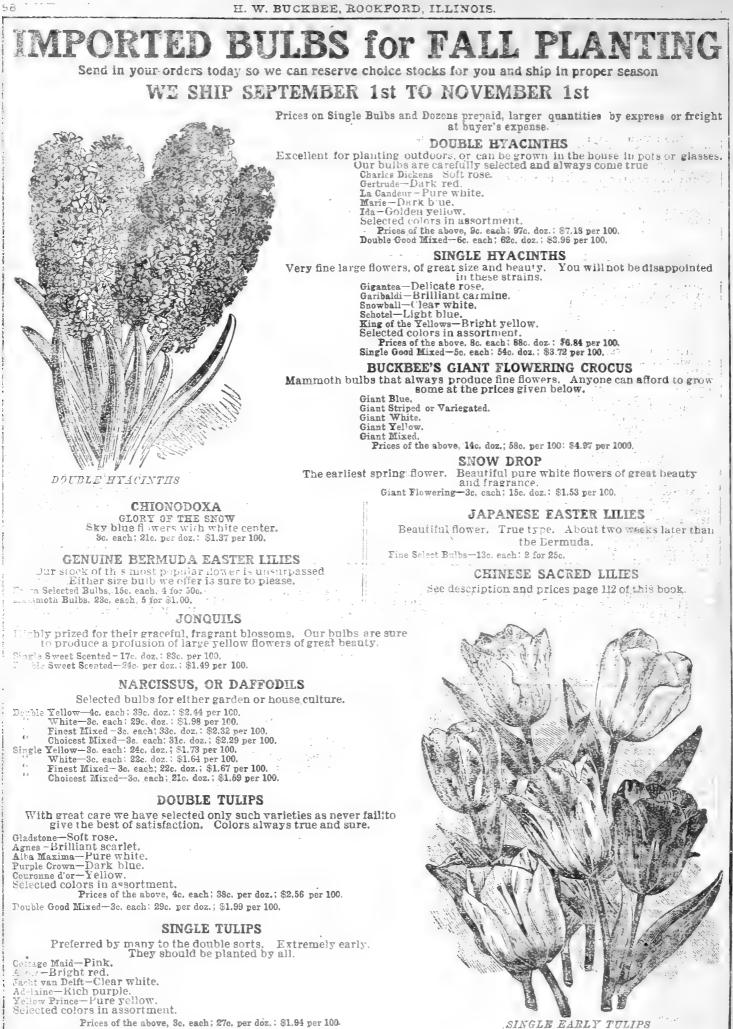

for 100 lbs. THAN for 10 lbs.



BUCKBBEE'S CHICK FOOD, --Specially prepared for the baby chicks, and should be fed them until they are four months old, when they will be low or protect of the be large enough to eat the poultry size. A very su-perior mixture, all seeds being finely cracked and all dust taken out.

By express or freight at buyer's expense, 5 lbs, 23c.; 10 lbs, 33c.; 25 lbs, 69c.; 50 lbs, \$1.28; 100 lbs. \$2.49.

BUCKBEE'S SCRATCHING FOOD.-Especially adapted for those who have only a to run in. Keep straw or coarse litter on the floor and This will make the fowls work for their feed and give them beneficial exercise they would not otherwise they we receive.

By express or freight at buyer's expense, 5 lbs. 21c.; 10 lbs. 32c.; 25 lbs. 64c.; 50 lbs. \$1.19; 100 lbs. \$2.24



CRDER YOUR BULBS NOW. WE SHIP FROM SEPTEMBER 1st TO NOVEMBER 1st

Single Good Mixed-3c. each; 23c. per doz.; \$1.64 per 100.



My Mixed Aster Seed is simply grand this year. The seed has been selected with great care, and the blending has been carefully supervised-I unhesitatingly recommend them to my patrons, because I know satisfaction up to the limit will be the portion of the thousands who will order

## **BUCKBEE'S** SUPERB MIXED

The choicest, most superb and most widely varied strains of Asters ever offered. The Buckbee Superb Mixture astonished and delighted many thousands of Aster growers in 1905, thoroughly estab-lishing every claim made for it. Pkt. 5c.; 1 oz. 20c.; oz. 60c.

#### BUCKBEE'S FINE MIXED

This is a most splendid collection of the leading types of this beautiful