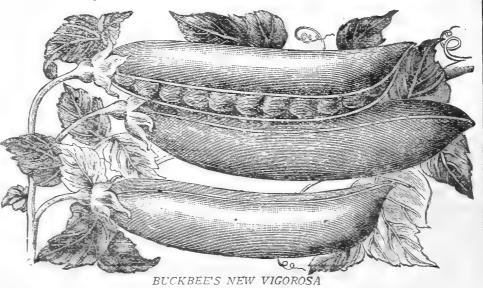

Unparalleled

No bushing at all is required. The vines grow to be but 20 inches tall and are so stout that they bear their immense crops without falling. As an enormous yielder the New Vig-orosa ranks first and has no close rival. When it comes to quality—well, that is one of its many strong points. No one who knows the merits of real Peas could possibly find fault with it. It It

Pleases the Critical Judge,

which means that it is all that I claim for it. Those of my customers who have tried it say it is better than I represent it to be.

Pkt. 8c.; 1 pt. 15c.; pt. 25c.; qt. 40c.



Nothing like it for a second early Pea has ever been produced. It requires no support. There is no Pea more prolific. It is a leader in the market and in demand among epicures. To try it is to surely succeed.



BUCKBEE'S TESTIMONIALS ARE GENUINE AND COME VOLUNTARILY FROM PLEASED PATRONS



BUCKBEE'S ONION SETS AND SEEDS ARE THE WOBLD-BEATING MONEY MAKERS

Sar

H. W. BUCKBEE, BOOKFORD, ILLINOIS.



THE KING OF ALL YELLOW ONIONS

50

The Prizetaker Onion has proved itself to be the greatest ac-quisition in years. The very largest, handsomest finest-flavored of all, and always grows to a uniform shape, which is a perfect globe. Has a very small neck, and always ripens up large and fine without any stiff neck. The Prizetaker has produced the seemingly fabulous yield of 2.000 bushels per acre. Many are offering Spanish King and similar varieties under the name of Prizetaker. My own growth choicest Northern-grown, high-grade pedigree stock seed, pkt. 5c.; oz. 15c.; 2 oz. 28c.: 14 lb. 50c.: 15 lb. 90c