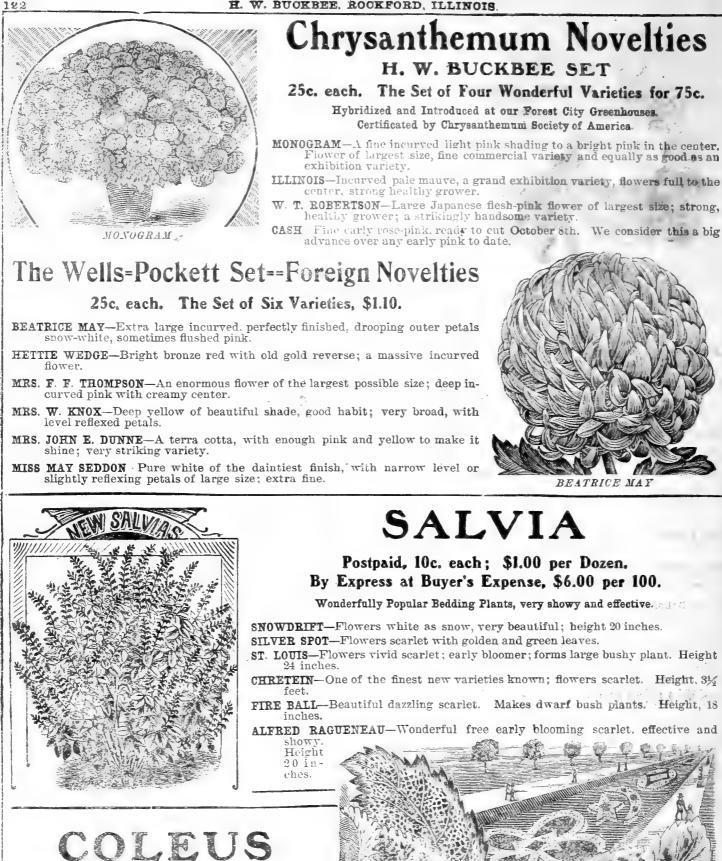

striking varieties ever offered. Color a rich glowing red, always in bloom, large trusses and beautifully formed. 10c. each.

Beauty Poitevine—Enormous flowers, aurora pink, shading to bright salmon in center. The grandest of all light fancy Bruants. 10c. each.

Red Bruanti-Fine large flowers of a most intense and penetrating red, attracting attention even at a distance. Extremely hand-some. 10c. each.

Mrs. H. J. Kline, Lexington, Ky., writes: "The seeds, plants and cut flowers that I have had from H. W. Buckbee have all been marvelously fine. It seems to me that every seed you ever sent us grew quickly. Our Sweet Peas and Nasturtiums are surely world beating. I never before saw such fine Chrysanthemums as those you sent."



A COLLECTION OF PALMS FROM BUCKBEE'S IS ALWAYS HIGHLY PRIZED



Brilliant and Showy-Leaved Bedding Plants.

We grow all the leading first-class varieties, and can furnish in any quantity.

- Price 8c. each; 75c. per Dozen, by mail prepaid.
- \$4.00 to \$5.00 per 100 by Express at buyer's expense.



CLEMATIS

Perpetual Flowering



CLEMATIS. PANICULATA

Clematis, Paniculata-(Japanese Virgin's Bower)-One of the most beautiful of our hardy flowering vines. The flowers of pure white. three-fourths of an inch in diameter, star-shaped, and are borne in great panicles or clusters of bloom, fairly covering the plant. These rlusters are borne on long, slender stems, which stand out boldly from between the glossy-green leaves. The fragrance is delicious, resembling the English hawthorne blossoms, and will fill the air with fragrance. It begins to bloom in Aug