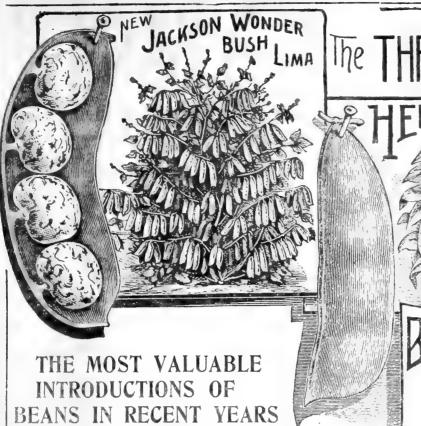

TTUCE



G. iRLIC

#### CORN SALAD, Fetticus or Lamb's Lettuce

This small Salad is used during the winter and spring months as a substitute for lettuce, and is also cooked and used like spinach. In warm weather the plants will mature in four to six weeks, Pkt. 3c.; oz. 6c.; 2 oz. 10c.; 1 lb. 18c.; 1 lb. 30c.; lb. 55c.

#### CRESS

German, KRESSE; French, CRESSON; Spanish, MASTRUCO; Swedish, KRASSE.

New Upland Cress-Has the highly prized flavor of Water Cress. It is so hardy as to be green nearly the whole year, and is ready for use before any other salad in spring. Its usage should be more general, as it is a perennial plant, and can be grown for several years without renewal. Pkt.

oz. 40c.; 1 lb. 75c.

German, PARDEBLUME; French, PISSE-EN-LIT; Spanish, AMARGON; Swedish, SMORBLOMSTER.



- E ACH of these three splendid Dwarf Bush Lima Beans possesses its own peculiar points of merit. I earnestly hope that all will try them. No garden is complete, no table is properly supplied without them.
- New Jackson Wonder Bush Lima—Grows from 18 to 30 inches high, immensely productive and very early. Pods broad and flat, containing from three to four beautiful variegated flat Beans, similar to the well-known Lima, and in the dry state as shell Beans can be used the same as Lima, but when the pods are young they make excellent snap Beans. It cooks easily and quickly; in fact fills all the requirements of a good garden variety as well as a field sort. Pkt. 8c.; 2 pt. 12c.; pt. 22c.; qt. 40c.
- Henderson's Bush Lima Valuable-variety on account of its earliness and wonderful productiven