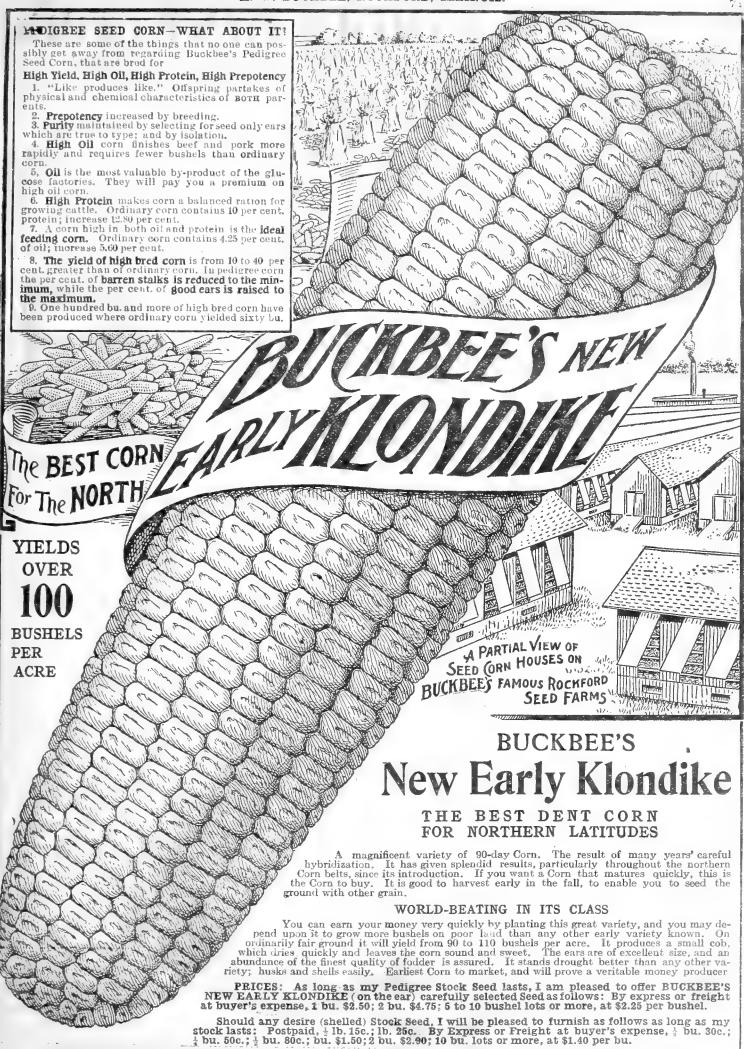

ust what I claim them to be -THE GREATEST YIELDING AND FEEDING VARIETIES OF HUNDRED-DAY DENT CORN IN THE WORLD. Originated on Rockford Seed Farms, and can be secured of no other seedsman. Early Illinois and Prosperity always Grade No. 1, which means that they always command the highest price on the market, a point no corn grower can afford to overlook. Manufacturers of Corn Products will pay more money for them than for any other corn.

Sold on the ear only. Not less than one bushel of each variety will be sold.

Price, 1 bushel, \$3.00; 2 bushels, \$5.75; 5 bushels, \$13.75. Lots of 10 bushels or more, \$2.50 per bushel. As a special favor I will fill orders for 1 bushel of each variety for \$5.75; or 5 bushels or more of each variety 10 bushels or more in all) at \$2.50 per bushel.

70



NOBODY CAN FURNISH BETTER PEDIGREE SEED CORN THAN BUCKBEE'S WORLD BEATING SORTS

# BUCKBEE'S FAMOUS DENT CORN



## TWO GREAT MONEY=MAKERS

In offering the following two varieties of Field Corn I desire to say that they are the true Buckbee Brand and can be relied on.

#### CAREFULLY HARVESTED, HAND-SORTED, FIRE-DRIED, PEDI-GREE STOCK SEED. SOLD ON THE EAR OR SHELLED

As long as my stock seed lasts I am pleased to offer the two varieties of **GBEAT WESTERN DENT COEN** listed below at the following low prices: (**SHELLED**) **Postpaid**,  $\frac{1}{2}$  **lb. 15c.; lb. 25c. By express or freight at buyer's expense**,  $\frac{1}{2}$  bu. 30c.;  $\frac{1}{2}$  bu. 50c.;  $\frac{1}{2}$  bu. 80c.; bu. \$1.50; 2 bu. \$2.90; 10 bu. lots or more at \$1.40 per bu.

Should any desire either of the