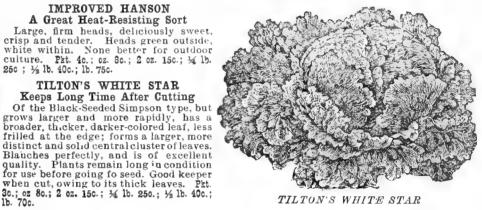

Best Midseason Head Lettuce Best Midseason Head Lettuce Very popular variety with gardeners who want a large beading, forcing sort, and also for outdoor Winter culture, Plants large, very hardy and vigorous, with broad, compara-tively smooth, thin and verybard bright green leaves. Quite tender. Indoors this forms a solid head, while outside is less distinctive'y a heading sort. Pkt. 3c.; oz 8c.; 2 oz. 15c.; 34 lb. 25.; 32 lb 40c; 1b. 70c.

#### SILVER BALL

A Good Variety Anywhere A remarkable variety, in that it is an exce'-lent sort both for forcing and out of door cul-ture. The thick light green leaves have so much sheen that they look silvery white in some lights, and the go d-sized head is of a most excellent quality. Pkt. 3c.; 0z. 8c.; 2 0z. 15c.; ½ lb. 25c.; ½ lb. 40c.; lb. 70c.



TILTON'S WHITE STAR

#### SAN FRANCISCO MARKET or The Deacon Lettuce

This magnificent Butter Lettuce is unsurpassed for family garden or for market. With The Dea-con even the amateur gardener can raise fine, solid, nicely blanched heads equal to any the market affords. It stands hot weather better than any other of the rich butter varieties, and seldom be-comes acrid in flavor even under the greatest Sumcomes acrid in flavor even under the greatest Sum-mer heat. Plants grow quickly and make firm heads nearly as large and tight as a Cabbage, there being but few outer leaves when the head is fully grown. The heads are light green outside, while the inner blanched portion is beautiful cream yellow, of delicious, rich, buttery flavor. It is the result of more than forty years' careful selec