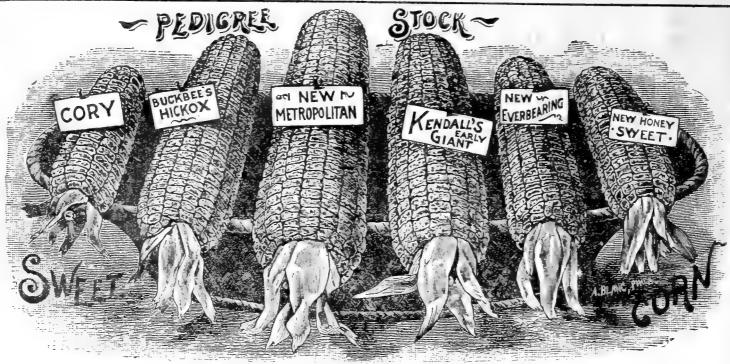

ery tender, sugary, and remains a long time in condition suitable for cooking. Coming into market at a time when the main crops are being sold, these are very important conditions. For canning purposes Buckbee's Private Stock Evergreen Sweet **Corn** will prove most satisfactory. Its large ears, with long, slender grains, make by far the most salable canned corn, and it out-yields all other varieties. Many of my customers who made trials of this splen-did Sweet Corn the past year report yields of over 200 buchels of ears per acre. You cannot possibly be disappointed by planting Buckbee's Private Stock Evergreen. My price to one and all as long as stock seed lasts: Postpaid, pkt. 8c.; ½ pt. 12c.; pt. 20c.; qt. 30c.

FOR PRICES ON SWEET CORN IN QUANTITY SEE WHOLE-SALE PRICE LIST ON PAGE 4.



#### POPULAR VARIETIES THAT HAVE NO EQUAL

German, Welchkorn; French, Mais; Spanish, Maiz; Swedish, Majas-Sot.

German, Welchkorn; French, Mais; Spanish, Maiz; Swedish, Majas-Sot. My Sweet Corn is unsurpassed, is all my own growth, grown from the very best stock seed carefully selected, thoroughly fire-dried, care-fully cured and cared for. It is grown so far north that it is adapted to any section of the country, and surpasses in earliness and productiveness that offered by any other seedsman. The earlier varieties should be planted as soon as the ground is nicely settled in Spring or about the same time as field corn is planted. To have the finest swee? Corn of any variety, it should be picked in just the right condition, that is, when the skin of the grain breaks at the slightest punc