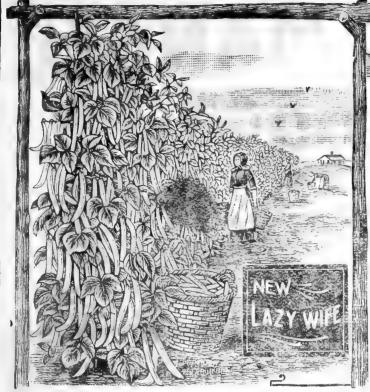

ize, shape and color as common Refugee. My stock has been selected with great care, and is extremely uniform in ripening. Pkt. 6c.;  $\frac{1}{2}$  pt. 10c.; pt. 18c.; qt. 35c.

#### BEST OF ALL

This vine is very hardy, vigorous and healthy, producing an abundance of very straight, handsome pods, which, when fit for use as snaps, are round, very brittle and of a peculiar deep green color. As the pods mature they be-come lighter in color and splashed with bright red. When fit for use as green shelled, the Beans are large, mottled with red; very tender and of the best quality. The Dry Beans are mottled in two shades of red. One of the hardi-est and best of all. Pkt. 5c.;  $\frac{1}{2}$  pt. 10c.; pt. 18c.; qt. 35c.



THE GROWER WHO "KNOWS BEANS" BUYS HIS SEED OF BUCKBEE AND GETS THE BEST



# ZY

ODS wonderfully broad, thick and entirely stringless They sur-**P**ODS wonderfully broad, thick and entircly stringless. They surpass any other variety in the way vines cling to the poles, and every Bean grower will at once acknowledge this is the most important qualification. Pods flattish, oval shape, and when fully grown are from 4 to 6 inches long, exceedingly rich, buttery and fine flavored when cooked. They are hardy, easily grown and most productive. Surpassingly fine for an early and late snap sort, also as a dry shell or winter Bean it is unsurpassed, and such is the peculiar taste and pleasing flavor of this Bean that we have known persons who would not eat any other varieties of String Beans after tasting Lazy Wife. **Pkt. 8c.; ½ pt. 12c.; pt. 22c.; at. 40c.** pt. 22c.;