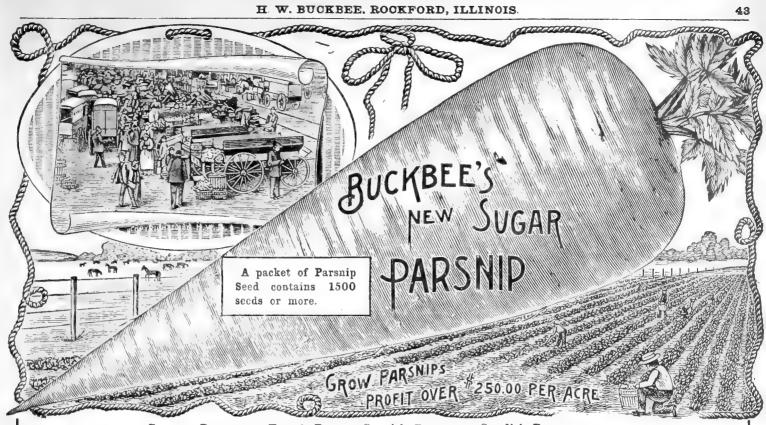

ants to roof over a part of an old deserted quarry he can grow Mushrooms for the market. Contrary to popular belief, the culture of Mushrooms in a cellar is healthful. They absorb all the moisture and keep the cellar dry and the air pure. On a bed 50 feet square one can do a profitable marketing business.



MUSHROOMS GROWING ON SINGLE SHELF

BUCKBEE'S HIGH GRADE ENG-LISH SPAWN

comes in pressed bricks weighing a pound or more. Price, postpaid, 1b. 25c.; 5 lbs. \$1.00. Not prepaid, 1b. 15c.; 8 lbs. \$1.00; 25 lbs. \$2.25; 100 lbs. \$7.25.

BEST FRENCE SPAWN

Put up in boxes of two pounds each. Price per box, prepaid, 90c. Not prepaid, 70c. The same loose, per lb., prepaid, 40c. Not prepaid, 30c.



MUSHROOM BEDS IN TIERS

A POUND OF MUSHROOM SPAWN WILL PLANT 8 SQUARE FEET OF PREPARED BED



German, PASTINAKE; French, PANAIS; Spanish. PASTINACA; Swedish, PALSTERNUCKA. One ounce of seed for 200 feet of drill; 5 to 6 pounds in drills for an acre. PARSNIPS are well known as a delicious table vegetable, but their value for the purpose of feeding cattle and stock is but little appreciated. The parsnip is rich in saccharine food, which adds greatly to the richness of the milk when fed to cows, while the fresh succulent roots increase the flow of milk as greatly as does the use of fresh, green food in the spring. It is especially valuable for the purpose from its extreme hardiness, as the roots can be left in the ground all winter and improve in quality by the continued freezing.

#### BUCKBEE'S NEW SUGAR

The best parsnip on earth. So say thousands of my customers who made trials