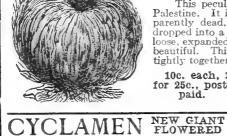

en Napoleon Bonaparte was in the height of his reign, all nations bowed to his conquering power. Many sent him costly presents and souvenirs almost without end. Among the latter, a province of China sent a bulk of this valuable climber, which was highly cher-ished by Napoleon, and the original may be seen growing at Versailles by all who may chance to visit the favorite residence of the great Emperor. The Climber is a great sill ornament. Per-fectly hardy, growing up early in spring and spreading rapitly. Vines often run 25 feet or more and the clusters of delicate white flowers are beautiful and fragrant. Shoul 1 be grown in light, rich soil and mulched every fall. 10c. each; extra long roots 20c. each, postcharming climber has a history

10c. each; extra long roots 20c. each, postnaid.



This peculiar plant is found among the pines and cedars of Palestine. It is a ball of tightly folded leaflets, dry and ap-parently dead. But a transformation takes place once it is dropped into a bowl of water, for in a short time there is a great, loose, expanded rosette of fine fern-like leaves both odd and beautiful. This can be repeated many times, the plant curling tightly together when dry, expanding when soaked.

# Chinese Sacred Lily

The flower is white with a yellow-tinted cup. The bulbs are large with from three to six various sized offsets, and nearly every off-set bears a flower stalk. Usually grown in a bowl of water. We can furnish them till the last of March, when the supply is usually ex-hausted, and we do not have more until fall. **Bulbs 15c. each; postpaid.** 



NEW