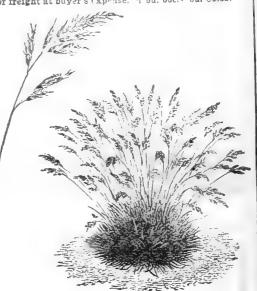

#### DAVIS WAX

An Exceptionally Hardy, Productive, White-Seeded, Wax-Podded Sort—Pods very long, white, straight and handsome. The most hardy and productive bush wax-podded Bean. Vine rustless, vig-orous. When young the pods are very brittle, crisp and tender. The dry Beans are kidney-shaped, clear white and excellent for baking. Best of all for shipping as snap beans. The perfect shape and fine color of the pods, and the clear white seed make this one of the best sorts for canners. Pkt. 7c.; ½ pt. 12c.; pt. 20c.; qt. 35c.