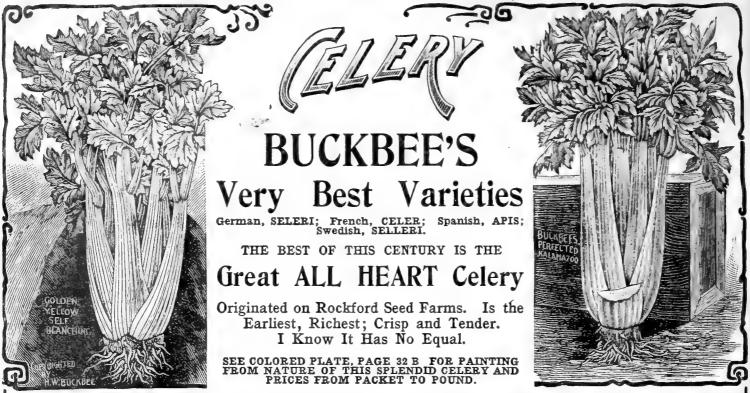

y or the market garden this variety can be depended upon for excellent results. Pkt. 10c.; ½ oz. \$1.25; oz. \$2.00; 2 oz. \$3.80; ¼ Ib. \$7.50.



TRUE EARLY SNOWBALL

#### EXTRA EARLY PARIS

ALWAYS POPULAR; QUALITY SUPERIOR.

Reliable early variety. Good for forcing; produces a good head; dwarf habit; solid, pure white curd of superior quality. Should be planted very early. Pkt. 5c.; oz. 30c.; 2 oz. 55c.; ½ lb. \$1.00.

#### EXTRA EARLY DWARF ERFURT

SELECTED.

Remarkable for reliability of heading; dwarf; solid, pure white heads of most superior quality. If planted the first of March, heads eight to ten inches in diameter will be ready early in June. Pkt. 10c.; ½ oz. \$1.25; oz. \$2.00; 2 oz. \$3.80; ¼ lb. \$7.50.

BUCKBEE'S SEEDS ARE CAREFULLY TESTED AND ARE ALWAYS PERFECTLY RELIABLE



- GOLDEN YELLOW LARGE SOLID, OR GOLDEN SELF BLANCH-ING-This is the best Celery for early use. Plants of a yellowish-green color when young, but as they mature the inner stems and leaves turn a beautiful golden yellow, which adds much to their attractiveness and makes the work of blanching much easier. The handsome color, crispness, tenderness, freedom from stringiness and fine nutty flavor of this variety make it only necessary to be tried in order to establish it as the standard of excellence as an early sort. Pkt. 5c.; oz. 20c.; 2 oz. 35c.; ½ lb. 60c.; ½ lb. \$1.10; lb. \$2.00.
- BUCKBEE'S GENUINE GOLDEN HEART-Original Private Stock, TABLE'S GENUINE GUIDEN HEART—Uriginal Private Stock, the best Late Celery—This variety has a very strong and vigorous plant, with large, very white, crisp