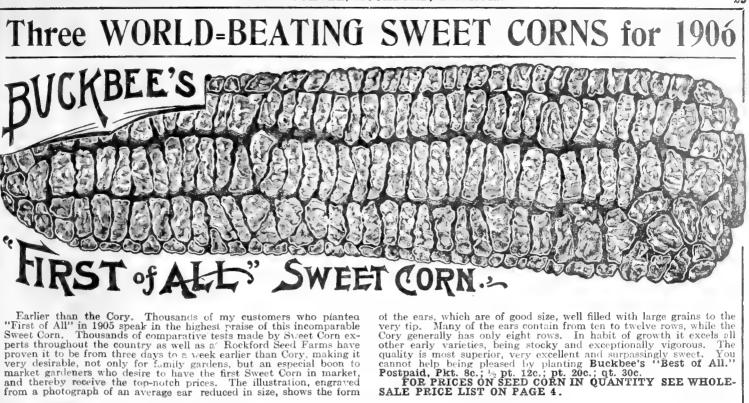

'S EARLY PICKLE This Cucumber, selected by a noted pickle grower, is undoubtedly a very high type of pickle. It has been highly tried and the results in all cases have been im-mensely satisfactory. Those who are al-ready growing pickle Cucumbers for the market, or who contemplate doing so, cannot make a mistake if they grow Snow's Early. It will give satisfaction beyond all doubt and prove a money making investment. Pkt. 5c.; oz. 10c.; 2 oz. 18c.; 1 lb. 30c.; 1 lb. 55c.; lb. \$1.00.

#### BISMARCK

A long, green variety of most excellent merit, Late variety, producing crisp and tender fruit, splendid for pickling or table use. Fine sort for growing under glass. Pkt. 4c.; oz. 8c.; 2 oz. 15c.; ¼ lb. 25c.; ½ lb. 40c.; lb. 70c.





AS MONEY MAKERS BUCKBEE'S SEEDS ARE WORLD BEATING. TRY THEM





After years of careful selection I am able to offer you the best early Sweet Corn on the market. The demand for this certainly "Best of All" varieties exhausted my stock early in the season again last year. Owing to the very favorable growing season the past year, I am in hopes to have enough to go all around this year, yet from the heavy advance orders that we have had on this variety I cannot too strongly urge you to order early and make sure of your supply. Buckbee's "Best of All" is of exceptionally stocky growth and an abundant and satisfactory yielder; ears of exceptionally good size and of a perfect color, kernels very broad and by far the sweetest, richest, whitest and most

tender of any early variety. Not only is it valuable for family uses, but for early market and shipping