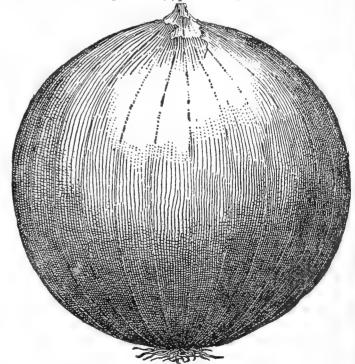

of the S1 21 the S2 38

stock seed, pkt. 5c.; oz. 19c.; 2 oz. 37c.; ¼ lb. 63c.; ½ lb. \$1.21; lb. \$2.38.

#### BERMUDA ONIONS

Headquarters Seed-Teneriffe Grown

These Onions grow to an immense size, and are of a beautiful form. The skin is very thin, flesh white, fine grained, of mild and pleasant flavor It will grow an Onion from one to one and one-half pounds from seed; very early and profitable. Grown in many sections of the South to the exclusion of all other sorts for the Northern markets.

Bermuda Island Red, choicest stock seed, pkt. 4c.; oz. 20c.; 2 oz. 35c.; ½ lb. 60c.; ½ lb, \$1.10; lb. \$2.00.

Bermuda Island White, choicest stock seed, pkt. 4c.; oz. 20c.; 2 oz. 35c.; ½ lb. 60c.; ½ lb. \$1.10; lb. \$2.00.

MY GREENHOUSE DEPARTMENT IS IMMENSE. SEE PAGES 105 TO 127, THIS GUIDE



SOUTHPORT YELLOW GLOBE





#### **ROW PEPPERS, ALWAYS MONEY-MAKERS** German, PFEFFER: French, PIMENT A Packet of Pepper Seed Contains from 500 to 1.000 Seeds-

GREAT WEST Latest acquisition to our list of Pedigreed Peppers. The giant of all. The heaviest cropper. The **UKEAI WESI** mildest flavor. The finest appearing. The surest to grow. The one you can't do without. See painting from nature on lithographed insert of this book. Our stock is limited so order early. Large packet, 10c.; ½ oz. 35c.; oz. 60c.

Chinese Giant-3-Double the size of Ruby King and equally as Mild. The compact plants produce four or more extra large Peppers at the base very early in the season, which ripen while a second crop is setting on the branches. Very vigorous, hardy grower, and a valuable variety for eithe