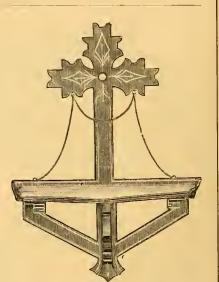

613 ame, Plain, Pr. 85c.

Jewel Cross, C'v'd 15½x10x4 in. Pr. 35c,

618 Side Carved, and Carved Eagle, 11x14x6 in. Pr. \$2,20.
619 Same, Glit, Pr. \$2 40.
620 Same, Bronze Eagle, very fine, Pr. \$2.65.

621 Slipper Case, carved, Ebony and Gilt, Bronze Ornament, 12<sup>1</sup>/<sub>2</sub>x<sup>2</sup>l in Pr. \$3,10
622 Same size and design, Greeian Head Ornament, Ebony and Gilt, Pr. \$2,75
623 Same as 622, carved only, Price \$2,50
624 Same, Back only, for embroidery, carved, Price \$1,25