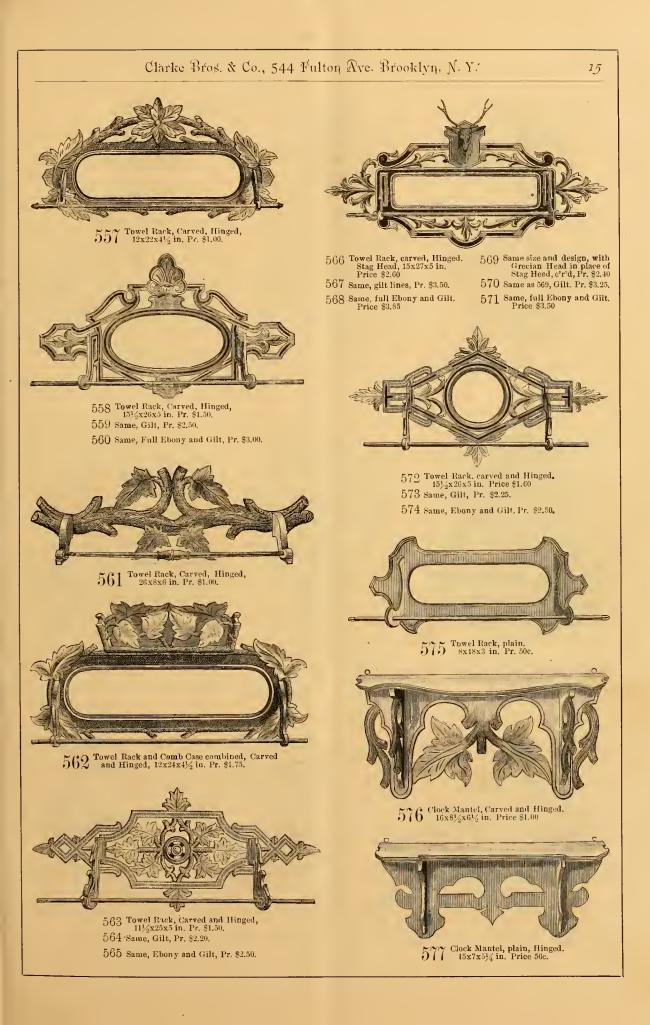

640 Corner Closet, carved, 14x36x20 in. Price \$7.00 Same, Ebony and Gilt, Price \$8.50

642 Wall Pocket, Carved, 16x22½ in. Pr. \$1.50. 643 Same, Gilt, Pr. \$2.25.

644 Wall Pocket, Carved, 15½x23 in. Pr. \$1.80. 645 Same, Gilt, Pr. \$2.25.

646 Wall Pocket, Carved, 17x25 io. Pr. \$2.75. 647 Same, Gilt, Pr. \$3.25.

648 Wall Pocket, Carved, 15x21½ in. Pr. \$2.50. 649 Same, Gilt, Pr. \$2.80.

663 Wall Pocket, Carved, 20x32½ in. Pr. \$4.25. 664 Same, Ebony and Gilt, Pr. \$5.50.

665 Music Desk and Case, Engraved, 12x17x29 in. Desk 15x13½x5 in. Iull Ebony and Gilt, Bronze Ornament, Pr. \$12.50.
666 Same, Engraved Ornament, full Ebony and Gilt, Pr. \$11.50.
667 Same, Gilt only, Pr. \$10.50.
660 Same, Engraved only, Pr. \$250.

668 Same, Engraved only, Pr. \$9.50. Above all with Elegant Oil Finish and Polish.

669 Boot Jack and Slipper Case, Combined, Carved & Hinged, for Embroidery, 36½x16x17 in, Pr. \$4.50.

673 Side, Carved & Hinged, 11½x26x6½ in. Pr. \$2.50. 674 Same Size, Plain, &c. Pr. \$2.00.

670 Boot Jack & Slipper Case, Hinged, Engraved for Embroidery, 36x13x17 io, Pr. \$4,25,
671 Same, Gilt, &c. Pr. \$5,50.
672 Same, Ebeny and Gilt, Pr. \$6,50 Bronze Ornaments on these 75c, extra.

22

683 Cabinet Desk, Engraved, Ebony and Gilt, Drop, Velvet Lined, 5 inside divisious, Drawer and Lock 10x22x18½ in. Pr. \$8 00. 684 Same, Gilt'only, Pr. \$7.25. 685 Sume, Carved and Engraved only, Pr. \$6.00. 686 Same, Cloth Drop, Plain, Pr \$4.50. Above Stand or Hang as desired.