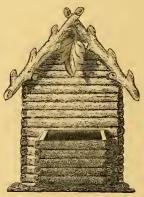

Wall Pocket, carved. 15x20½ inches. Price, \$1.00. 770

Bird House for Parks & Private Grounds, 16x7x6. Pr. 25c. net. No discount for cash. 776

Wall Pocket, c'v'd. 12x16 in., Chain. Price, 50 cts. net. No discount for cash. 774