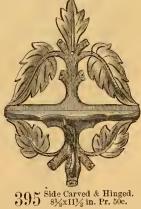

377

366 Side Carved & Hinged, 74x111/2 in. Pr. 70c.

370 Side 7½x12½ in. Plain, Price 25c.

374 Side, 6x11 in. Plain, Price 20c.

378 Side Carved. 55%x534 in. Pr. 22c.

367 Side Carved & Hinged. 71/2x103/4 in. Pr. 40.