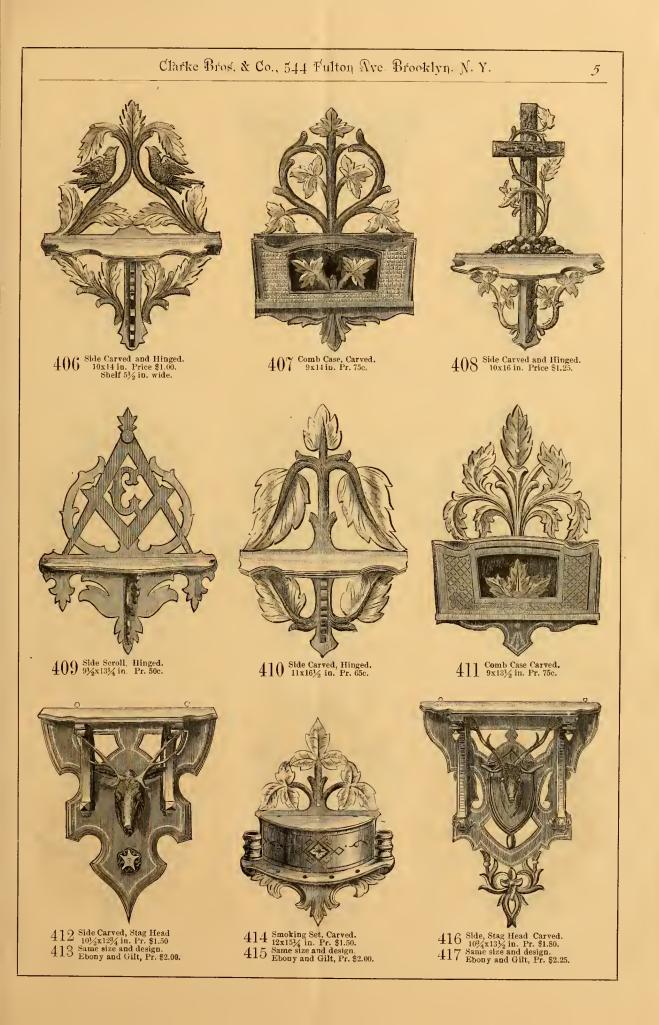

613 ame, Plain, Pr. 85c.

Jewel Cross, C'v'd 15½x10x4 in. Pr. 35c,

618 Side Carved, and Carved Eagle, 11x14x6 in. Pr. \$2,20.
619 Same, Glit, Pr. \$2 40.
620 Same, Bronze Eagle, very fine, Pr. \$2.65.

621 Slipper Case, carved, Ebony and Gilt, Bronze Ornament, 12<sup>1</sup>/<sub>2</sub>x<sup>2</sup>l in Pr. \$3,10
622 Same size and design, Greeian Head Ornament, Ebony and Gilt, Pr. \$2,75
623 Same as 622, carved only, Price \$2,50
624 Same, Back only, for embroidery, carved, Price \$1,25

632 Slipper Case, carved, Stag Head, 15×25 in. Price \$2.50
633 Same, Gilt, Price \$3.60
634 Same, Ebony and Gilt, Price \$3.50
635 Same, Back only, with Stag Head, carved, Price \$1.70
636 Same as 635, Gilt, Price \$2.25
637 Same, Ebony and Gilt, Price \$2.75

625 Corner, carved, Hinged, 11x6x9½ in. Price 63c.

638 Card Case &c. carved, 9x634x21/2 in Price 55c.

639 Book Shelf, moulded, 18x18x7 in. Price 75c.

626 Slipper case, engraved, 13x23 in. Price \$1.25
627 Same, Eugraved and Gilt, Price \$2.40
628 Same, Ebony and Gilt, Price \$2.80
629 Same, Back only, for embroidery, engraved, Price 75c.
630 Same as 629, Gilt, Price \$1.30
631 Same, Ebony and Gilt, Price \$1.60