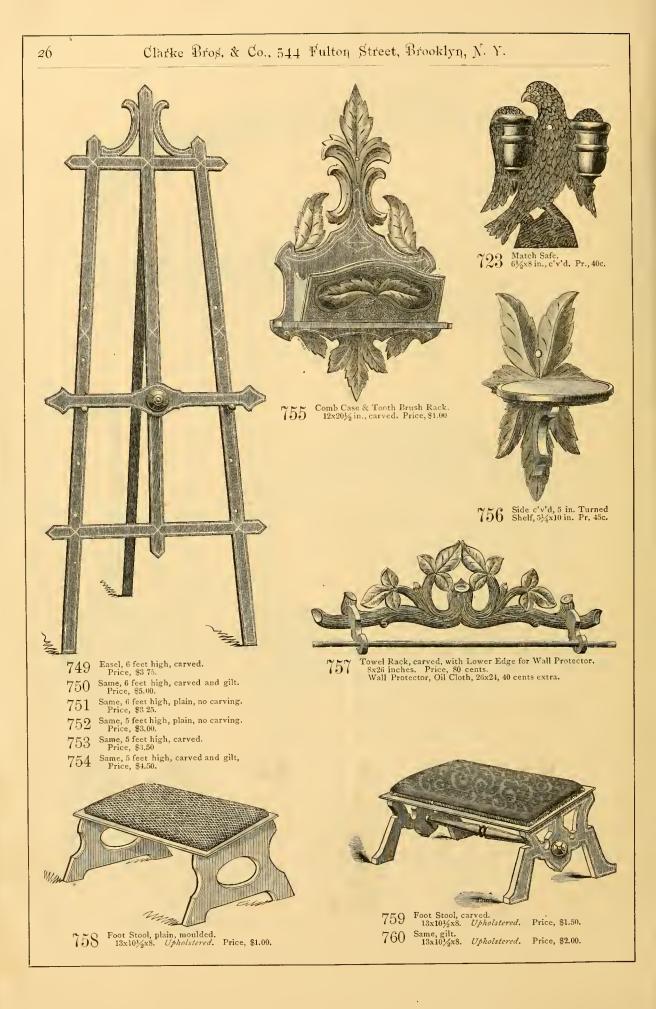

nut carved Birds, & Price \$12.00
709 Sime, with Urns in place of Birds, Price \$12.00
709 Sime, with Drns in place of Birds, Price \$10.50. All Ebony and Gilt, elegant oil finish & c., & c.



Flower Stand, 12 in. top, 30 in. high, K. D. Pr. 75c. This stand always net, no Discount. 710



- 713 Same as 711, Engraved only, Pr. \$14.00.
- $714\,$  Same design, 5 feet high, Engraved only, Pr. \$12.00.
- 715 Same, 5 feet, full Ebony and Gilt, Pr. \$13.50. 716 Same, 5 feet, with Bronze Ornaments, Pr. \$15.00.
- 717 Same design, 4 feet high, Ebony and Gilt, Pr. \$12.00.
- 718 Same, 4 feet, Engraved only, Pr. \$10.00.
  - All with extra oil finish, &c., &c.

- 720 Same, with 3 Elegant Bronze Ornaments, Pr. \$30.00
- 721 Same as 719, Engraved only, Pr. \$22.00. Superior oil finished, &c., &c.









28

Wall Pocket, carved, 151/2x221/2 inches. Price, \$1.25.  $769^{-1}$ 



Side carved, 4 inch Turned Shelf. 5½x11½ in. Pr. 40c. Side carved, 5 inch Turned Shelf. Same Design as No. 771. 6½x12½ in. Pr. 50c. Side carved 6 inch 771772

773 Side carved, 6 inch Turned Shelf. Same Design, 7½x13½ in. Pr, 60c.



Wall Pocket, carved. 15x20½ inches. Price, \$1.00. 770



Bird House for Parks & Private Grounds, 16x7x6. Pr. 25c. net. No discount for cash. 776



Wall Pocket, c'v'd. 12x16 in., Chain. Price, 50 cts. net. No discount for cash. 774

## SUPPLEMENTAL NET CATALOGUE. Spring, 1876.

## CLARKE BROTHERS & CO.

544 Fulton Street, Junction Flatbush Ave., BROOKLYN, N. Y. \_

Our goods are made of Black Walnut exclusively, unless other woods are specified.-The abbreviation Pr. in our Catalo