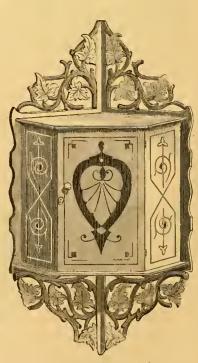

625 Corner, carved, Hinged, 11x6x9½ in. Price 63c.

638 Card Case &c. carved, 9x634x21/2 in Price 55c.

639 Book Shelf, moulded, 18x18x7 in. Price 75c.

626 Slipper case, engraved, 13x23 in. Price \$1.25
627 Same, Eugraved and Gilt, Price \$2.40
628 Same, Ebony and Gilt, Price \$2.80
629 Same, Back only, for embroidery, engraved, Price 75c.
630 Same as 629, Gilt, Price \$1.30
631 Same, Ebony and Gilt, Price \$1.60

640 Corner Closet, carved, 14x36x20 in. Price \$7.00 Same, Ebony and Gilt, Price \$8.50

642 Wall Pocket, Carved, 16x22½ in. Pr. \$1.50. 643 Same, Gilt, Pr. \$2.25.

644 Wall Pocket, Carved, 15½x23 in. Pr. \$1.80. 645 Same, Gilt, Pr. \$2.25.