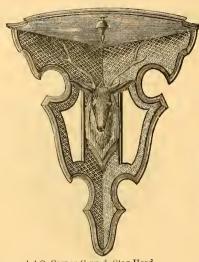

440 Side Plain Moulded. 9x9¼ in. Pr. 35c.

437 Side Carved, Hinged. 9x17 in. Pr. 75c. 438 Same size and design, not carved, Pr. 50c.

 $\begin{array}{c} 442 \quad \begin{array}{c} \text{Corner Carved, Stag Head.} \\ 9_{x12} \frac{1}{x} 12 \text{ in. Pr } \$1.60. \\ 443 \quad \begin{array}{c} \text{Same design, larger size} \\ 10 \frac{1}{x} 15 x 14 \text{ io. Pr. } \$2.25. \\ 444 \quad \begin{array}{c} \text{Same design, still larger size} \\ 17x 12x 17 \frac{1}{y} \text{ in. Pr. } \$3.00. \end{array} \end{array}$ 