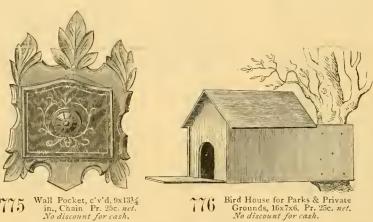

Wall Pocket, carved. 15x20½ inches. Price, \$1.00. 770

Bird House for Parks & Private Grounds, 16x7x6. Pr. 25c. net. No discount for cash. 776

Wall Pocket, c'v'd. 12x16 in., Chain. Price, 50 cts. net. No discount for cash. 774