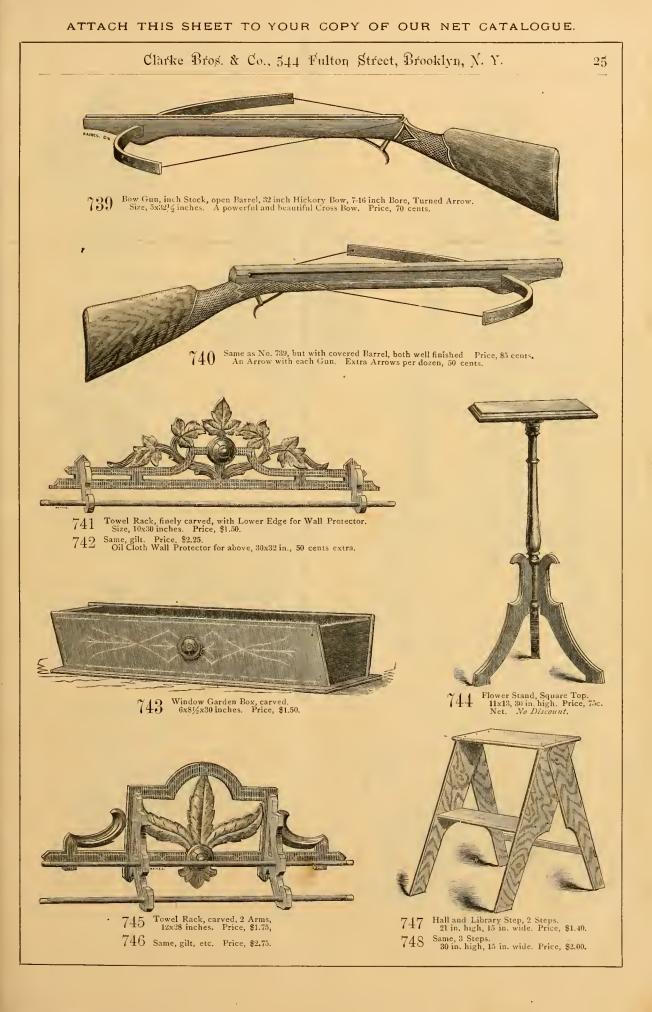

alnut carved Birds, & Price \$12.00
709 Sime, with Urns in place of Birds, Price \$12.00
709 Sime, with Drns in place of Birds, Price \$10.50. All Ebony and Gilt, elegant oil finish & c., & c.



Flower Stand, 12 in. top, 30 in. high, K. D. Pr. 75c. This stand always net, no Discount. 710



- 713 Same as 711, Engraved only, Pr. \$14.00.
- $714\,$  Same design, 5 feet high, Engraved only, Pr. \$12.00.
- 715 Same, 5 feet, full Ebony and Gilt, Pr. \$13.50. 716 Same, 5 feet, with Bronze Ornaments, Pr. \$15.00.
- 717 Same design, 4 feet high, Ebony and Gilt, Pr. \$12.00.
- 718 Same, 4 feet, Engraved only, Pr. \$10.00.
  - All with extra oil finish, &c., &c.

- 720 Same, with 3 Elegant Bronze Ornaments, Pr. \$30.00
- 721 Same as 719, Engraved only, Pr. \$22.00. Superior oil finished, &c., &c.









28

Wall Pocket, carved, 151/2x221/2 inches. Price, \$1.25.  $769^{-1}$ 



Side carved, 4 inch Turned Shelf. 5½x11½ in. Pr. 40c. Side carved, 5 inch Turned Shelf. Same Design as No. 771. 6½x12½ in. Pr. 50c. Side carved 6 inch 771772

773 Side carved, 6 inch Turned Shelf. Same Design, 7½x13½ in. Pr, 60c.



Wall Pocket, carved. 15x20½ inches. Price, \$1.00. 770



Bird House for Parks & Private Grounds, 16x7x6. Pr. 25c. net. No discount for cash. 776



Wall Pocket, c'v'd. 12x16 in., Chain. Price, 50 cts. net. No discount for cash. 774

## SUPPLEMENTAL NET CATALOGUE. Spring, 1876.

## CLARKE BROTHERS & CO.

544 Fulton Street, Junction Flatbush Ave., BROOKLYN, N. Y. \_

Our goods are made of Black Walnut exclusively, unless other woods are specified.-The abbreviation Pr. in our Cata