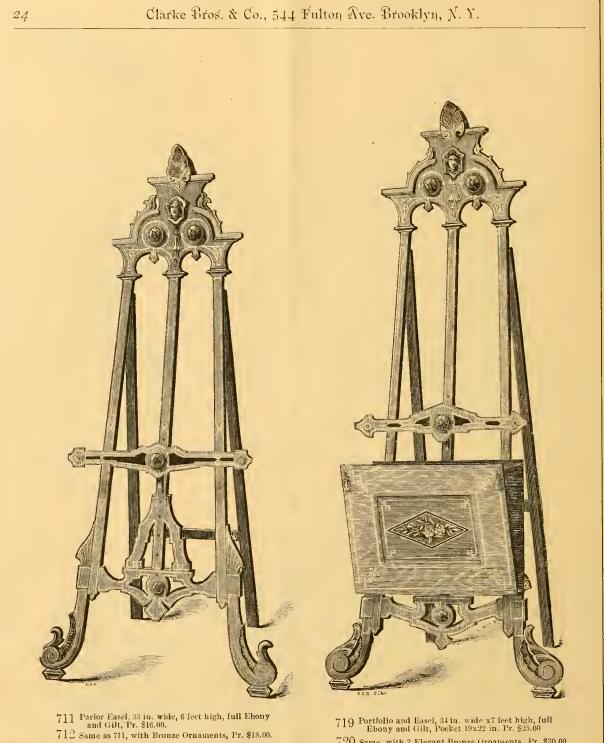

Flower Stand, 12 in. top, 30 in. high, K. D. Pr. 75c. This stand always net, no Discount. 710

- 713 Same as 711, Engraved only, Pr. \$14.00.
- $714\,$  Same design, 5 feet high, Engraved only, Pr. \$12.00.
- 715 Same, 5 feet, full Ebony and Gilt, Pr. \$13.50. 716 Same, 5 feet, with Bronze Ornaments, Pr. \$15.00.
- 717 Same design, 4 feet high, Ebony and Gilt, Pr. \$12.00.
- 718 Same, 4 feet, Engraved only, Pr. \$10.00.
  - All with extra oil finish, &c., &c.

- 720 Same, with 3 Elegant Bronze Ornaments, Pr. \$30.00
- 721 Same as 719, Engraved only, Pr. \$22.00. Superior oil finished, &c., &c.

28

Wall Pocket, carved, 151/2x221/2 inches. Price, \$1.25.  $769^{-1}$ 