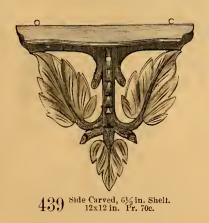

440 Side Plain Moulded. 9x9¼ in. Pr. 35c.

437 Side Carved, Hinged. 9x17 in. Pr. 75c. 438 Same size and design, not carved, Pr. 50c.

 $\begin{array}{c} 442 \quad \begin{array}{c} \text{Corner Carved, Stag Head.} \\ 9_{x12} \frac{1}{x} 12 \text{ in. Pr } \$1.60. \\ 443 \quad \begin{array}{c} \text{Same design, larger size} \\ 10 \frac{1}{x} 15 x 14 \text{ io. Pr. } \$2.25. \\ 444 \quad \begin{array}{c} \text{Same design, still larger size} \\ 17x 12x 17 \frac{1}{y} \text{ in. Pr. } \$3.00. \end{array} \end{array}$ 