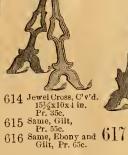

613 ame, Plain, Pr. 85c.

Jewel Cross, C'v'd 15½x10x4 in. Pr. 35c,

618 Side Carved, and Carved Eagle, 11x14x6 in. Pr. \$2,20.
619 Same, Glit, Pr. \$2 40.
620 Same, Bronze Eagle, very fine, Pr. \$2.65.

621 Slipper Case, carved, Ebony and Gilt, Bronze Ornament, 12<sup>1</sup>/<sub>2</sub>x<sup>2</sup>l in Pr. \$3,10
622 Same size and design, Greeian Head Ornament, Ebony and Gilt, Pr. \$2,75
623 Same as 622, carved only, Price \$2,50
624 Same, Back only, for embroidery, carved, Price \$1,25