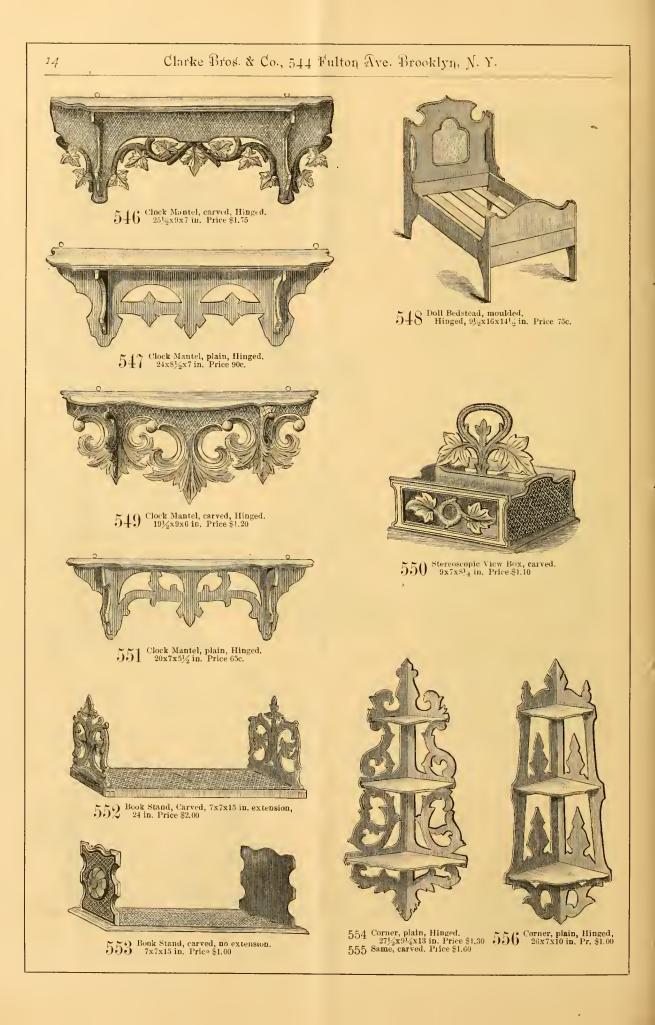

## 379 Side Carved. 73/8x71/4 in, Pr. 38c.

380 Corner Carved & Hinged. 6½x14½ in. Price 70c.

384 Book Shelf, Plain. 18x18x7½ in. Pr. \$1 00.

388 Tooth Brush Rack, Carved 6x9 in. Pr. 30c.

392 Tooth Brush Rack. Carved, 6x9 in. Pr. 35c.

381 Side Hinged Pl. 7¼x16 in. Pr. 50c.

385 Match Safe, Carved. 7x10½ m. Pr. 60c.

389 Match Safe, Carved. 5x8 in. Pr. 25c.

393 Match Safe. Carved. 5x8 in. Pr. 20c.

382 Match Safe Carved 53/8 x81/2 in. Pr. 40c.

386 Cor. Carved & Hinged. 5x10½ in. Pr. 40c.

390 Side Plain. 6x10½ in. Pr. 20c.

394 Side (Lambrequin.) Carved and Hinged. 9x13½ in. Pr. 70c.

428 Side Carved, 10 in. Turned Shelf, very fine, 10x19% in. Pr. §2.25. 429 Same design, Eboiy and Gilt, Price §2.80.

432 Childs' Chair, Carved, K. D. 12x12x22 in. Pr. §1.65. 433 Same as No. 432, Carved, with Rockers, K. D. Pr. §2.00. 434 Same, plsin, no rockers, Price, §1.25;

430 Side Carved, Hinged. 11x19¼ in. Pr. \$1.40.

7

 $431 \stackrel{\rm Side Carved, \ 10 \ in. \ Shelf \ Turned.}{10 \mathrm{x} 20 \frac{1}{2} \mathrm{in. \ Price \ \$2.25.}}$ 

435 Side Carved, Stag Head. 12½x15½ in. Pr. \$2.75. 436 Same as No. 435, Ebony & Gilt, Pr. \$3.25.

440 Side Plain Moulded. 9x9¼ in. Pr. 35c.

437 Side Carved, Hinged. 9x17 in. Pr. 75c. 438 Same size and design, not carved, Pr. 50c.

 $\begin{array}{c} 442 \quad \begin{array}{c} \text{Corner Carved, Stag Head.} \\ 9_{x12} \frac{1}{x} 12 \text{ in. Pr } \$1.60. \\ 443 \quad \begin{array}{c} \text{Same design, larger size} \\ 10 \frac{1}{x} 15 x 14 \text{ io. Pr. } \$2.25. \\ 444 \quad \begin{array}{c} \text{Same design, still larger size} \\ 17x 12x 17 \frac{1}{y} \text{ in. Pr. } \$3.00. \end{array} \end{array}$ 

449 Stereoscopic View, Box Carved. 8x8x13 in. 4 Boxes, Pr. \$1.25. 450 Same as No. 449, Carved. Bronze, Pr. \$1.50 451 Same as No. 449, with full Ebony and Gilt, Pr. \$2.00.

455 Book Shelf, Plain, 8x26x18 in. Pr. \$1.10. 456 Same size and design, Carved, Pr. \$1 50.

445 Comh Case, Carved. 12x18½ in. Pr. \$1.00.

453 Side Carved, 10x10½ in. 6 in. shelf, Pr. 70c.

457 Side Carved, Hinged, 10x19 in. Pr. 80c. 458 Same size and design. Plain Scroll, Pr. 60c.

446 Side Carved, inch stock. 9 in. round shelf, 9 x13 in. Fr. 75c. 447 Same size and design. Git, Price, \$1.20. 448 Same, Plain Scroll, 60c.

454 Stereoscopic View Box, Carved. 7½x8x12½ in. 4 Boxes. Rustic, Pr. \$1.50.

462 Corner Carved, Hinged. 19¼x10x13¼ in. Pr. \$1.00.
463 Same size and design. Plain Scroll, Pr. 75c.

 $\begin{array}{c} 467 \stackrel{\text{Side Carved Hinged.}}{\underset{12 \times 16 \times 2}{\text{For Lambrequin, Shelf 18} \times 12 \times 16} \end{array}$ 

 $\begin{array}{c} 468 \stackrel{\text{Carved Wall Pocket.}}{\scriptstyle 141/_2 x191/_4 \text{ in. Pocket } 91_2 x101/_4 \text{ in.} \\ \qquad \text{Fruit Piece, Pr. 75c.} \end{array}$ 

 $\begin{array}{ccc} 465 & \mbox{Corner Carved, Hinged,} \\ & 20\% x8\% 11\% \ in. \ Pr. \$1.25. \\ 466 & \mbox{Same, Plain Scroll, Pr. 75c.} \end{array}$ 

. 469 Comb Case, Plain.  $_{12x19\ in.\ 4^{1}_{2}\ in\ deep,\ Pr.\ 70c.}$ 

 $470 \stackrel{\mathrm{Corner, \, carved, \, Hinged.}}{{}^{19\frac{1}{2}x9x13 \, \mathrm{in. \, Pr. \, \$1 \, 25.}}}$ 

 $471 \stackrel{\rm Side, \ Round \ Shelf, \ carved.}{ \begin{smallmatrix} 6 \ in. \ Turned \ Shelf, \\ 6 x 10 \% \ in. \ Pr. \ 75c. \end{smallmatrix}}$ 

472 Corner, plain, Hinged. 473 Corner, plain. Hinged. 14/22 101/2x15 in. Pr. \$1.10. 473 14/2x71/2x101/2 in. Pr. 45c.

.

527 Book Shelf, Moulded, Back at Top, 20½x30x9 in. Pr. \$2.10. 528 Same B.ick each Shelf Pr. \$2.50. 529 Same, no Backs, Pr. \$1.75

530 Collar and Neck Tie Rack, Carved, 10x12x4 in. Pr. 50c.

532 Match Stand, Carved, 6x4x3 in. Pr. 30c. 533 Same, Gilt, Pr. 45c.

531 Book Shelf, Carved, 30x22x9 in. Pr. \$2.20.

540 Match Stand, Mouldel. 63/4 x41/2 x31/2 in. Pr. 45c.

536 Tooth Brush Rack, 6x8x3 in. Pr. 20c.

537 Neck Tie and Jewel Arm, 12x13x5 in. Pr. 60c. 538 Same, 151/2 in. Pr. 65c. 539 Same, 18 in. Pr. 75c.

544 Corner, Plain, 81/4 x3/4 x51/2 in. Pr. 18c. 545 Match Safe, Carved, 11 x6 in. Pr. 40c.