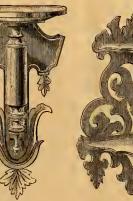

inged. 19¼x10x13¼ in. Pr. \$1.00.
463 Same size and design. Plain Scroll, Pr. 75c.



 $\begin{array}{c} 467 \stackrel{\text{Side Carved Hinged.}}{\underset{12 \times 16 \times 2}{\text{For Lambrequin, Shelf 18} \times 12 \times 16} \end{array}$ 





 $\begin{array}{c} 468 \stackrel{\text{Carved Wall Pocket.}}{\scriptstyle 141/_2 x191/_4 \text{ in. Pocket } 91_2 x101/_4 \text{ in.} \\ \qquad \text{Fruit Piece, Pr. 75c.} \end{array}$ 



 $\begin{array}{ccc} 465 & \mbox{Corner Carved, Hinged,} \\ & 20\% x8\% 11\% \ in. \ Pr. \$1.25. \\ 466 & \mbox{Same, Plain Scroll, Pr. 75c.} \end{array}$ 



. 469 Comb Case, Plain.  $_{12x19\ in.\ 4^{1}_{2}\ in\ deep,\ Pr.\ 70c.}$ 



 $470 \stackrel{\mathrm{Corner, \, carved, \, Hinged.}}{{}^{19\frac{1}{2}x9x13 \, \mathrm{in. \, Pr. \, \$1 \, 25.}}}$ 



 $471 \stackrel{\rm Side, \ Round \ Shelf, \ carved.}{ \begin{smallmatrix} 6 \ in. \ Turned \ Shelf, \\ 6 x 10 \% \ in. \ Pr. \ 75c. \end{smallmatrix}}$ 





472 Corner, plain, Hinged. 473 Corner, plain. Hinged. 14/22 101/2x15 in. Pr. \$1.10. 473 14/2x71/2x101/2 in. Pr. 45c.





.





527 Book Shelf, Moulded, Back at Top, 20½x30x9 in. Pr. \$2.10. 528 Same B.ick each Shelf Pr. \$2.50. 529 Same, no Backs, Pr. \$1.75



530 Collar and Neck Tie Rack, Carved, 10x12x4 in. Pr. 50c.



532 Match Stand, Carved, 6x4x3 in. Pr. 30c. 533 Same, Gilt, Pr. 45c.



531 Book Shelf, Carved, 30x22x9 in. Pr. \$2.20.





540 Match Stand, Mouldel. 63/4 x41/2 x31/2 in. Pr. 45c.



536 Tooth Brush Rack, 6x8x3 in. Pr. 20c.



537 Neck Tie and Jewel Arm, 12x13x5 in. Pr. 60c. 538 Same, 151/2 in. Pr. 65c. 539 Sa