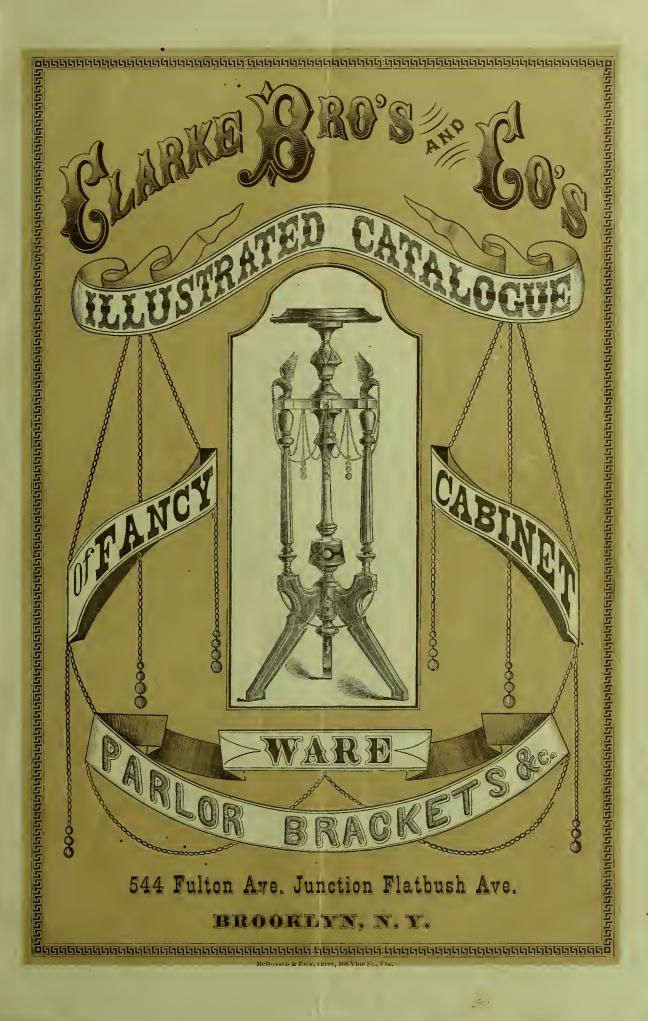

## **CLARKE BROS. & CO.'S**

## NEW DESIGNS FOR AUTUMN OF 1875,

- I N -----

OF-

# Fancy Cabinet Ware.

Comprising nearly One Thousand styles in Plain Sawed, elegantly Carved and Gilt, Side wall, Corner, and Hanging Brackets; Clock Vase, Mantel and Statuette Shelves; Standing and Hanging Book Cases and Shelves; Wall Pockets, Card and Comb Cases; Toilet, Shaving and Dressing Brackets; Side and Corner Cases and Closets; Hall, Hat and Towel Racks; Mantels; Foot Rests; Tooth Brush Racks; Smoking Setts; Match Safes; Neck Tie Racks; Lamp Shades; Ladies Hat Stands; Hanging Flower Baskets; Jewel Boxes; Wateb Cases; Children's Chairs and Rockers; Doll Bedsteads, Cradles and Tables; Music Racks and close Cases; Stereoscopic View Boxes; Flower Boxes for window Parterre of Cluster Flowers; Cornucopia Stands; Parlor, Flower and elegant Jardiniere Stands; Card Receivers; Blacking Cases; Conimodes; Boot Jacks; Slipper Cases; Slipper Backs for embroidery; Fine Easels and Portfolios; Stag Heads, four sizes, &c., &c.

## No. 544 Fulton Street, Junction of Flatbush Avenue,

## BROOKLYN, NEW YORK.

We have materially reduced our prices for this year; are in a situation to successfully meet honorable Competition in all respects, with any responsible House making these goods, and intend to do so.