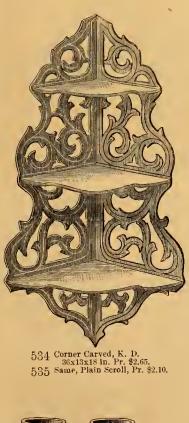

584 Corner Carved, Pivot Drawer, \*8x18x11 in. Pr. \$1,20. \$585 Same, Plain Scroll, Pr. 95c.

586 Side Carved, 8 in. Turned Shelf, 11x18x8½ in. Pr. \$2.00. 587 Same, Full Gilt, Pr. \$2.75.

588 Comb Case, Carved, 12x18x4 in. Pr. \$1.00. 589 Same, Full Gilt, Pr. \$1.75.