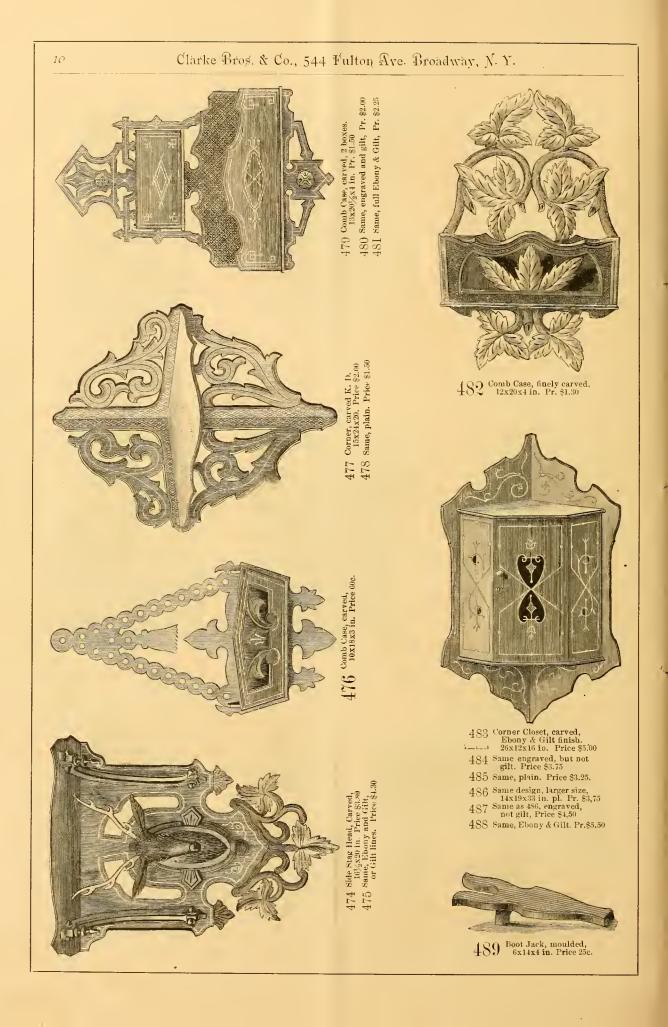

## 379 Side Carved. 73/8x71/4 in, Pr. 38c.

380 Corner Carved & Hinged. 6½x14½ in. Price 70c.

384 Book Shelf, Plain. 18x18x7½ in. Pr. \$1 00.

388 Tooth Brush Rack, Carved 6x9 in. Pr. 30c.

392 Tooth Brush Rack. Carved, 6x9 in. Pr. 35c.

381 Side Hinged Pl. 7¼x16 in. Pr. 50c.

385 Match Safe, Carved. 7x10½ m. Pr. 60c.

389 Match Safe, Carved. 5x8 in. Pr. 25c.

393 Match Safe. Carved. 5x8 in. Pr. 20c.

382 Match Safe Carved 53/8 x81/2 in. Pr. 40c.

386 Cor. Carved & Hinged. 5x10½ in. Pr. 40c.

390 Side Plain. 6x10½ in. Pr. 20c.

394 Side (Lambrequin.) Carved and Hinged. 9x13½ in. Pr. 70c.

428 Side Carved, 10 in. Turned Shelf, very fine, 10x19% in. Pr. §2.25. 429 Same design, Eboiy and Gilt, Price §2.80.