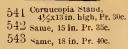

530 Collar and Neck Tie Rack, Carved, 10x12x4 in. Pr. 50c.

532 Match Stand, Carved, 6x4x3 in. Pr. 30c. 533 Same, Gilt, Pr. 45c.

531 Book Shelf, Carved, 30x22x9 in. Pr. \$2.20.

540 Match Stand, Mouldel. 63/4 x41/2 x31/2 in. Pr. 45c.

536 Tooth Brush Rack, 6x8x3 in. Pr. 20c.

537 Neck Tie and Jewel Arm, 12x13x5 in. Pr. 60c. 538 Same, 151/2 in. Pr. 65c. 539 Same, 18 in. Pr. 75c.

544 Corner, Plain, 81/4 x3/4 x51/2 in. Pr. 18c. 545 Match Safe, Carved, 11 x6 in. Pr. 40c.