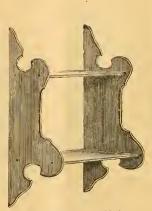

## 379 Side Carved. 73/8x71/4 in, Pr. 38c.

380 Corner Carved & Hinged. 6½x14½ in. Price 70c.

384 Book Shelf, Plain. 18x18x7½ in. Pr. \$1 00.

388 Tooth Brush Rack, Carved 6x9 in. Pr. 30c.

392 Tooth Brush Rack. Carved, 6x9 in. Pr. 35c.

381 Side Hinged Pl. 7¼x16 in. Pr. 50c.

385 Match Safe, Carved. 7x10½ m. Pr. 60c.

389 Match Safe, Carved. 5x8 in. Pr. 25c.

393 Match Safe. Carved. 5x8 in. Pr. 20c.

382 Match Safe Carved 53/8 x81/2 in. Pr. 40c.