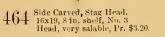

. \$2.00.



455 Book Shelf, Plain, 8x26x18 in. Pr. \$1.10. 456 Same size and design, Carved, Pr. \$1 50.



445 Comh Case, Carved. 12x18½ in. Pr. \$1.00.

453 Side Carved, 10x10½ in. 6 in. shelf, Pr. 70c.



457 Side Carved, Hinged, 10x19 in. Pr. 80c. 458 Same size and design. Plain Scroll, Pr. 60c.



446 Side Carved, inch stock. 9 in. round shelf, 9 x13 in. Fr. 75c. 447 Same size and design. Git, Price, \$1.20. 448 Same, Plain Scroll, 60c.



454 Stereoscopic View Box, Carved. 7½x8x12½ in. 4 Boxes. Rustic, Pr. \$1.50.





462 Corner Carved, Hinged. 19¼x10x13¼ in. Pr. \$1.00.
463 Same size and design. Plain Scroll, Pr. 75c.



 $\begin{array}{c} 467 \stackrel{\text{Side Carved Hinged.}}{\underset{12 \times 16 \times 2}{\text{For Lambrequin, Shelf 18} \times 12 \times 16} \end{array}$ 





 $\begin{array}{c} 468 \stackrel{\text{Carved Wall Pocket.}}{\scriptstyle 141/_2 x191/_4 \text{ in. Pocket } 91_2 x101/_4 \text{ in.} \\ \qquad \text{Fruit Piece, Pr. 75c.} \end{array}$ 



 $\begin{array}{ccc} 465 & \mbox{Corner Carved, Hinged,} \\ & 20\% x8\% 11\% \ in. \ Pr. \$1.25. \\ 466 & \mbox{Same, Plain Scroll, Pr. 75c.} \end{array}$ 



. 469 Comb Case, Plain.  $_{12x19\ in.\ 4^{1}_{2}\ in\ deep,\ Pr.\ 70c.}$ 



 $470 \stackrel{\mathrm{Corner, \, carved, \, Hinged.}}{{}^{19\frac{1}{2}x9x13 \, \mathrm{in. \, Pr. \, \$1 \, 25.}}}$ 



 $471 \stackrel{\rm Side, \ Round \ Shelf, \ carved.}{ \begin{smallmatrix} 6 \ in. \ Turned \ Shelf, \\ 6 x 10 \% \ in. \ Pr. \ 75c. \end{smallmatrix}}$ 





472 Corner, plain, Hinged. 473 Corner, plain. Hinged. 14/22 101/2x15 in. Pr. \$1.10. 47