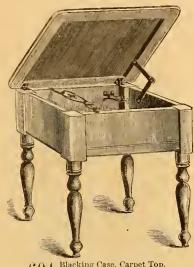

603 Hanging Flower Basket 22½x11x6 in. Pr. \$1.

17

604 Blacking Case, Carpet Top, 15x15x16½x4½ in. Pr. 4.00.

 $605 \begin{array}{c} {\rm Blacking \ Case, \ Carpet \ Top,} \\ {}^{15x15x16\frac{1}{2}x7\frac{1}{2} {\rm in. \ Pr. \$4.50.}} \end{array}$ 