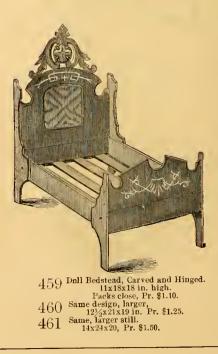

445 Comh Case, Carved. 12x18½ in. Pr. \$1.00.

453 Side Carved, 10x10½ in. 6 in. shelf, Pr. 70c.

457 Side Carved, Hinged, 10x19 in. Pr. 80c. 458 Same size and design. Plain Scroll, Pr. 60c.

446 Side Carved, inch stock. 9 in. round shelf, 9 x13 in. Fr. 75c. 447 Same size and design. Git, Price, \$1.20. 448 Same, Plain Scroll, 60c.