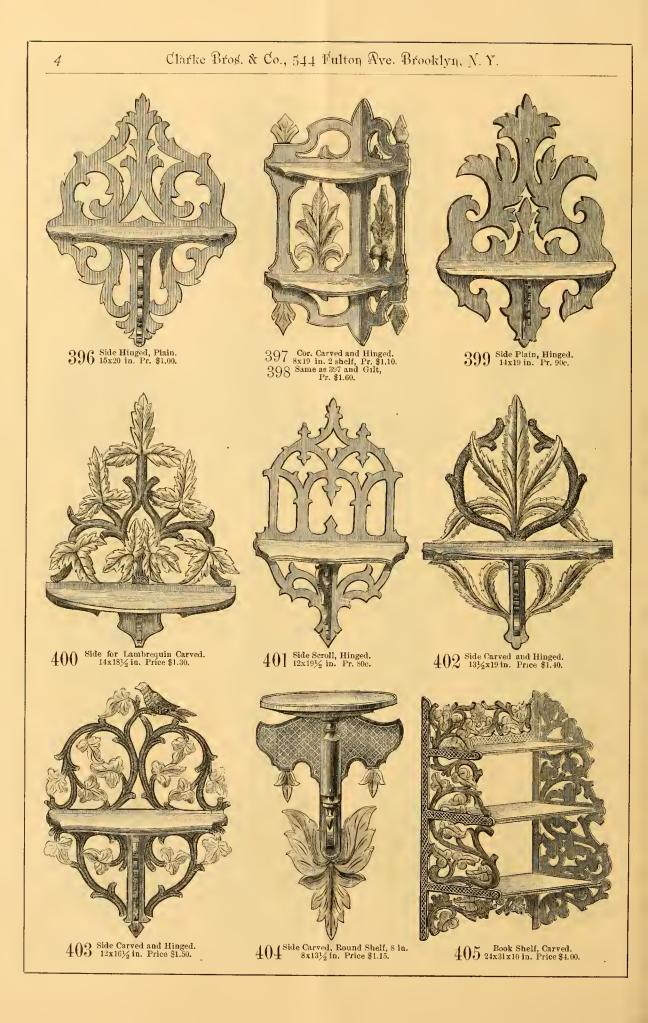

386 Cor. Carved & Hinged. 5x10½ in. Pr. 40c.

390 Side Plain. 6x10½ in. Pr. 20c.

394 Side (Lambrequin.) Carved and Hinged. 9x13½ in. Pr. 70c.

428 Side Carved, 10 in. Turned Shelf, very fine, 10x19% in. Pr. §2.25. 429 Same design, Eboiy and Gilt, Price §2.80.

445 Comh Case, Carved. 12x18½ in. Pr. \$1.00.

453 Side Carved, 10x10½ in. 6 in. shelf, Pr. 70c.

457 Side Carved, Hinged, 10x19 in. Pr. 80c. 458 Same size and design. Plain Scroll, Pr. 60c.

446 Side Carved, inch stock. 9 in. round shelf, 9 x13 in. Fr. 75c. 447 Same size and design. Git, Price, \$1.20. 448 Same, Plain Scroll, 60c.

454 Stereoscopic View Box, Carved. 7½x8x12½ in. 4 Boxes. Rustic, Pr. \$1.50.

462 Corner Carved, Hinged. 19¼x10x13¼ in. Pr. \$1.00.
463 Same size and design. Plain Scroll, Pr. 75c.

 $\begin{array}{c} 467 \stackrel{\text{Side Carved Hinged.}}{\underset{12 \times 16 \times 2}{\text{For Lambrequin, Shelf 18} \times 12 \times 16} \end{array}$ 

 $\begin{array}{c} 468 \stackrel{\text{Carved Wall Pocket.}}{\scriptstyle 141/_2 x191/_4 \text{ in. Pocket } 91_2 x101/_4 \text{ in.} \\ \qquad \text{Fruit Piece, Pr. 75c.} \end{array}$ 

 $\begin{array}{ccc} 465 & \mbox{Corner Carved, Hinged,} \\ & 20\% x8\% 11\% \ in. \ Pr. \$1.25. \\ 466 & \mbox{Same, Plain Scroll, Pr. 75c.} \end{array}$ 

. 469 Comb Case, Plain.  $_{12x19\ in.\ 4^{1}_{2}\ in\ deep,\ Pr.\ 70c.}$ 

 $470 \stackrel{\mathrm{Corner, \, carved, \, Hinged.}}{{}^{19\frac{1}{2}x9x13 \, \mathrm{in. \, Pr. \, \$1 \, 25.}}}$ 

 $471 \stackrel{\rm Side, \ Round \ Shelf, \ carved.}{ \begin{smallmatrix} 6 \ in. \ Turned \ Shelf, \\ 6 x 10 \% \ in. \ Pr. \ 75c. \end{smallmatrix}}$ 