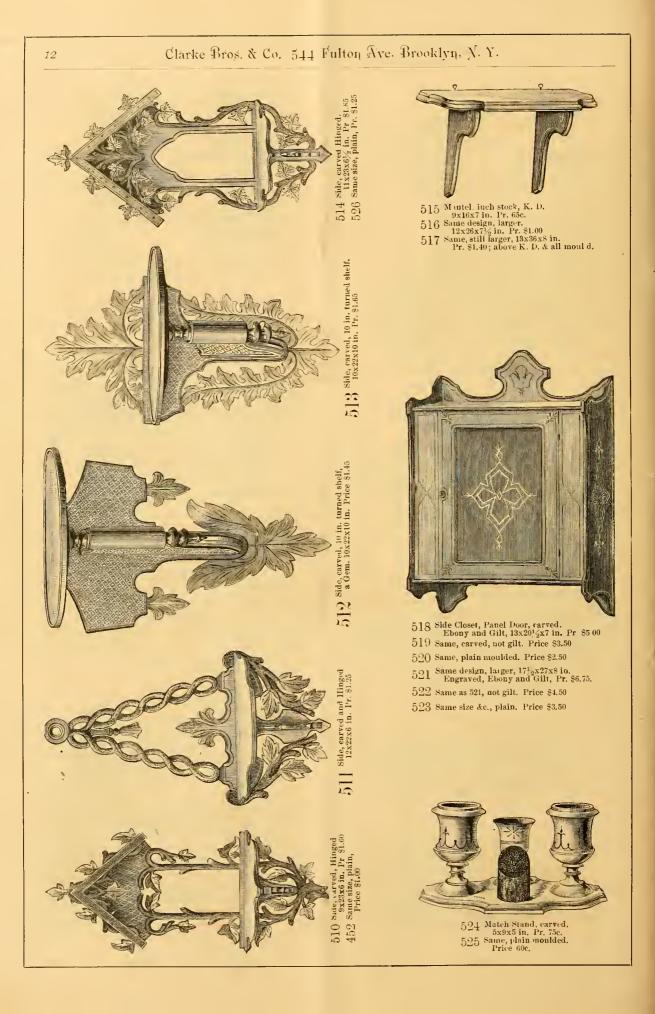

640 Corner Closet, carved, 14x36x20 in. Price \$7.00 Same, Ebony and Gilt, Price \$8.50

642 Wall Pocket, Carved, 16x22½ in. Pr. \$1.50. 643 Same, Gilt, Pr. \$2.25.

644 Wall Pocket, Carved, 15½x23 in. Pr. \$1.80. 645 Same, Gilt, Pr. \$2.25.

646 Wall Pocket, Carved, 17x25 io. Pr. \$2.75. 647 Same, Gilt, Pr. \$3.25.

648 Wall Pocket, Carved, 15x21½ in. Pr. \$2.50. 649 Same, Gilt, Pr. \$2.80.

663 Wall Pocket, Carved, 20x32½ in. Pr. \$4.25. 664 Same, Ebony and Gilt, Pr. \$5.50.

665 Music Desk and Case, Engraved, 12x17x29 in. Desk 15x13½x5 in. Iull Ebony and Gilt, Bronze Ornament, Pr. \$12.50.
666 Same, Engraved Ornament, full Ebony and Gilt, Pr. \$11.50.
667 Same, Gilt only, Pr. \$10.50.
660 Same, Engraved only, Pr. \$250.

668 Same, Engraved only, Pr. \$9.50. Above all with Elegant Oil Finish and Polish.

669 Boot Jack and Slipper Case, Combined, Carved & Hinged, for Embroidery, 36½x16x17 in, Pr. \$4.50.

673 Side, Carved & Hinged, 11½x26x6½ in. Pr. \$2.50. 674 Same Size, Plain, &c. Pr. \$2.00.

670 Boot Jack & Slipper Case, Hinged, Engraved for Embroidery, 36x13x17 io, Pr. \$4,25,
671 Same, Gilt, &c. Pr. \$5,50.
672 Same, Ebeny and Gilt, Pr. \$6,50 Bronze Ornaments on these 75c, extra.

22

683 Cabinet Desk, Engraved, Ebony and Gilt, Drop, Velvet Lined, 5 inside divisious, Drawer and Lock 10x22x18½ in. Pr. \$8 00. 684 Same, Gilt'only, Pr. \$7.25. 685 Sume, Carved and Engraved only, Pr. \$6.00. 686 Same, Cloth Drop, Plain, Pr \$4.50. Above Stand or Hang as desired.

- 687 Music Rack and Portfolios, with Shelf, Gilt, Chain, &c. full Ebony and Gilt, 18x31x10 in Pr. \$7.00.
   688 Same, Gilt only, Pr. \$6.50.
- 689 Sime, Engraved only, Pr. \$6.00. Bronze Ornaments 75c. extra. Above all with the beat oil finish, filled and polished.

690 Flower Stand &c. 12 in top, engraved and Gilt, with Gilt Chain, Pr. \$2.50 691 Same, full Gilt, no Chain, Price \$2.00 692 Same, all plain, Price \$1.50

 693 Flower Stand &c. 12 io. top, full Ebony and Gilt, Gilt Chain & mountings, Price \$5.50
 694 Same, except chain, Price \$4.50 695 Same as 694, plain, Price \$3.75. Above all extra oil finish, filled, &c.

696 Card Receiver, 13 in top, full Ebony and Gilt, Gilt mountings, Chain Tray &c. Price \$8.50
 697 Same, Bronze Tray, very fine, Pr. \$10.00. Extra oil finish.

23

698 Stand, Piano and Mantel Easel, full gilt or illuminated, Gilt Mountings, 13x34 in. high, Price \$2.25 699 Same, engraved only, Price \$1.50 700 Same as 699 car'd, 28 in. high, Pr. \$1.25 701 Same as 698, Gilt, 28 in. high, Pr 1.75 702 Same as 701, Gilt, 24 in. high, Pr. \$1.50 703 Same as 702, carved only, Pr. 80c. 704 Same 20 in. high, carved, Pr. 65c. 705 Same as 704, Gilt, 20 in. high, Pr. \$1,00

706 Jardiniere Stand, 11 in. top, 39 in. high, High Bronze Birds, Ebony and Gilt, full Gilt mountings, Chain & Pr. 13.00
707 Same, with old style Bronze Birds & Price \$12.00
708 Same, High Walnut carved Birds, & Price \$12.00
709 Sime, with Urns in place of Birds, Price \$12.00
709 Sime, with Drns in place of Birds, Price \$10.50. All Ebony and Gilt, elegant oil finish & c., & c.

Flower Stand, 12 in. top, 30 in. high, K. D. Pr. 75c. This stand always net, no Discount. 710

- 713 Same as 711, Engraved only, Pr. \$14.00.
- $714\,$  Same design, 5 feet high, Engraved only, Pr. \$12.00.
- 715 Same, 5 feet, full Ebony and Gilt, Pr. \$13.50. 716 Same, 5 feet, with Bronze Ornaments, Pr. \$15.00.
- 717 Same design, 4 feet high, Ebony and Gilt, Pr. \$12.00.
- 718 Same, 4 feet, Engraved only, Pr. \$10.00.
  - All with extra oil finish, &c., &c.

- 720 Same, with 3 Elegant Bronze Ornaments, Pr. \$30.00
- 721 Same as 719, Engraved only, Pr. \$22.00. Superior oil finished, &c., &c.

28

Wall Pocket, carved, 151/2x221/2 inches. Price, \$1.25.  $769^{-1}$ 