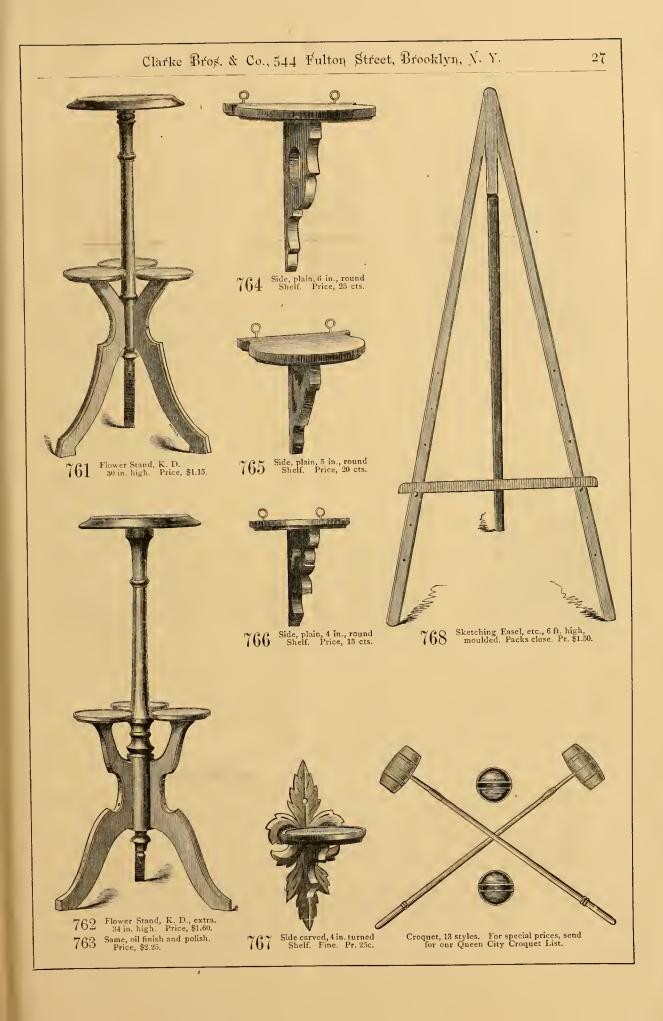

t carved Birds, & Price \$12.00
709 Sime, with Urns in place of Birds, Price \$12.00
709 Sime, with Drns in place of Birds, Price \$10.50. All Ebony and Gilt, elegant oil finish & c., & c.



Flower Stand, 12 in. top, 30 in. high, K. D. Pr. 75c. This stand always net, no Discount. 710



- 713 Same as 711, Engraved only, Pr. \$14.00.
- $714\,$  Same design, 5 feet high, Engraved only, Pr. \$12.00.
- 715 Same, 5 feet, full Ebony and Gilt, Pr. \$13.50. 716 Same, 5 feet, with Bronze Ornaments, Pr. \$15.00.
- 717 Same design, 4 feet high, Ebony and Gilt, Pr. \$12.00.
- 718 Same, 4 feet, Engraved only, Pr. \$10.00.
  - All with extra oil finish, &c., &c.

- 720 Same, with 3 Elegant Bronze Ornaments, Pr. \$30.00
- 721 Same as 719, Engraved only, Pr. \$22.00. Superior oil finished, &c., &c.









28

Wall Pocket, carved, 151/2x221/2 inches. Price, \$1.25.  $769^{-1}$ 



Side carved, 4 inch Turned Shelf. 5½x11½ in. Pr. 40c. Side carved, 5 inch Turned Shelf. Same Design as No. 771. 6½x12½ in. Pr. 50c. Side carved 6 inch 771772

773 Side carved, 6 inch Turned Shelf. Same Design, 7½x13½ in. Pr, 60c.



Wall Pocket, carved. 15x20½ inches. Price, \$1.00. 770



Bird House for Parks & Private Grounds, 16x7x6. Pr. 25c. net. No discount for cash. 776



Wall Pocket, c'v'd. 12x16 in., Chain. Price, 50 cts. net. No discount for cash. 774

## SUPPLEMENTAL NET CATALOGUE. Spring, 1876.

## CLARKE BROTHERS & CO.

544 Fulton Street, Junction Flatbush Ave., BROOKLYN, N. Y. \_

Our goods are made of Black Walnut exclusively, unless other woods are specified.-The abbreviation Pr. in our Catalogu