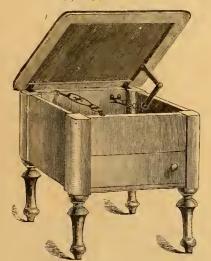

603 Hanging Flower Basket 22½x11x6 in. Pr. \$1.

17

604 Blacking Case, Carpet Top, 15x15x16½x4½ in. Pr. 4.00.

 $605 \begin{array}{c} {\rm Blacking \ Case, \ Carpet \ Top,} \\ {}^{15x15x16\frac{1}{2}x7\frac{1}{2} {\rm in. \ Pr. \$4.50.}} \end{array}$ 