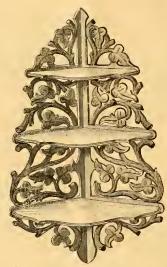

530 Collar and Neck Tie Rack, Carved, 10x12x4 in. Pr. 50c.

532 Match Stand, Carved, 6x4x3 in. Pr. 30c. 533 Same, Gilt, Pr. 45c.

531 Book Shelf, Carved, 30x22x9 in. Pr. \$2.20.

540 Match Stand, Mouldel. 63/4 x41/2 x31/2 in. Pr. 45c.