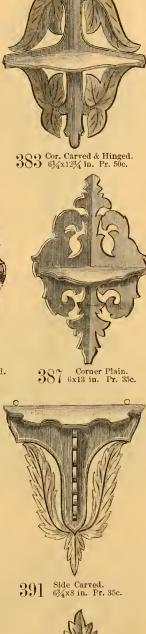

## 379 Side Carved. 73/8x71/4 in, Pr. 38c.

380 Corner Carved & Hinged. 6½x14½ in. Price 70c.

384 Book Shelf, Plain. 18x18x7½ in. Pr. \$1 00.

388 Tooth Brush Rack, Carved 6x9 in. Pr. 30c.

392 Tooth Brush Rack. Carved, 6x9 in. Pr. 35c.

381 Side Hinged Pl. 7¼x16 in. Pr. 50c.

385 Match Safe, Carved. 7x10½ m. Pr. 60c.

389 Match Safe, Carved. 5x8 in. Pr. 25c.

393 Match Safe. Carved. 5x8 in. Pr. 20c.

382 Match Safe Carved 53/8 x81/2 in. Pr. 40c.

386 Cor. Carved & Hinged. 5x10½ in. Pr. 40c.

390 Side Plain. 6x10½ in. Pr. 20c.

394 Side (Lambrequin.) Carved and Hinged. 9x13½ in. Pr. 70c.

428 Side Carved, 10 in. Turned Shelf, very fine, 10x19% in. Pr. §2.25. 429 Same design, Eboiy and Gilt, Price §2.80.