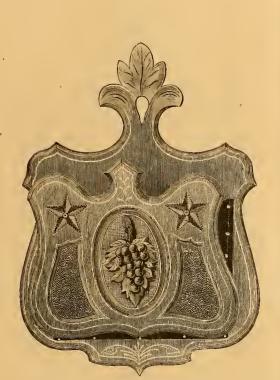

440 Side Plain Moulded. 9x9¼ in. Pr. 35c.

437 Side Carved, Hinged. 9x17 in. Pr. 75c. 438 Same size and design, not carved, Pr. 50c.

 $\begin{array}{c} 442 \quad \begin{array}{c} \text{Corner Carved, Stag Head.} \\ 9_{x12} \frac{1}{x} 12 \text{ in. Pr } \$1.60. \\ 443 \quad \begin{array}{c} \text{Same design, larger size} \\ 10 \frac{1}{x} 15 x 14 \text{ io. Pr. } \$2.25. \\ 444 \quad \begin{array}{c} \text{Same design, still larger size} \\ 17x 12x 17 \frac{1}{y} \text{ in. Pr. } \$3.00. \end{array} \end{array}$ 