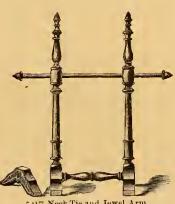

536 Tooth Brush Rack, 6x8x3 in. Pr. 20c.

537 Neck Tie and Jewel Arm, 12x13x5 in. Pr. 60c. 538 Same, 151/2 in. Pr. 65c. 539 Same, 18 in. Pr. 75c.

544 Corner, Plain, 81/4 x3/4 x51/2 in. Pr. 18c. 545 Match Safe, Carved, 11 x6 in. Pr. 40c.