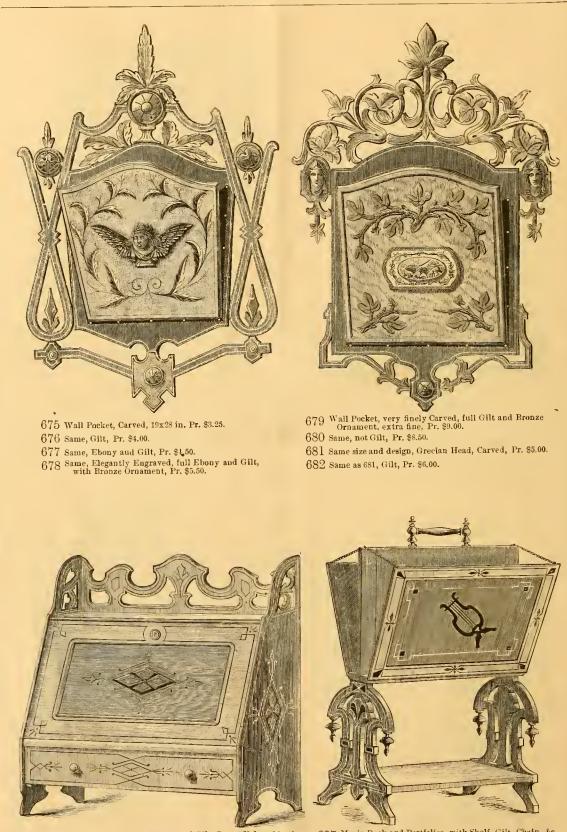

646 Wall Pocket, Carved, 17x25 io. Pr. \$2.75. 647 Same, Gilt, Pr. \$3.25.

648 Wall Pocket, Carved, 15x21½ in. Pr. \$2.50. 649 Same, Gilt, Pr. \$2.80.

663 Wall Pocket, Carved, 20x32½ in. Pr. \$4.25. 664 Same, Ebony and Gilt, Pr. \$5.50.