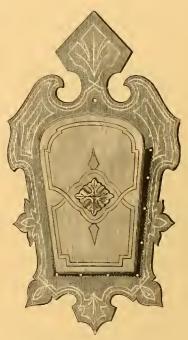

454 Stereoscopic View Box, Carved. 7½x8x12½ in. 4 Boxes. Rustic, Pr. \$1.50.

462 Corner Carved, Hinged. 19¼x10x13¼ in. Pr. \$1.00.
463 Same size and design. Plain Scroll, Pr. 75c.

 $\begin{array}{c} 467 \stackrel{\text{Side Carved Hinged.}}{\underset{12 \times 16 \times 2}{\text{For Lambrequin, Shelf 18} \times 12 \times 16} \end{array}$ 

 $\begin{array}{c} 468 \stackrel{\text{Carved Wall Pocket.}}{\scriptstyle 141/_2 x191/_4 \text{ in. Pocket } 91_2 x101/_4 \text{ in.} \\ \qquad \text{Fruit Piece, Pr. 75c.} \end{array}$ 

 $\begin{array}{ccc} 465 & \mbox{Corner Carved, Hinged,} \\ & 20\% x8\% 11\% \ in. \ Pr. \$1.25. \\ 466 & \mbox{Same, Plain Scroll, Pr. 75c.} \end{array}$ 