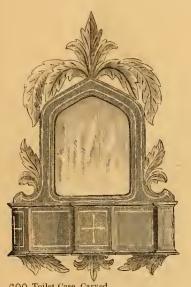

 593 Watch and Jewel Case, Carved, 6x10x3½ in. Pr. \$1.00.
 594 Same, Ebouy and Gilt, Pr. \$1.50.
 595 Same as 594, Velvet Lined, Pr. \$2.00.

600 Toilet Case, Carved, with Fancy Drawer and Mirror, 131/2x221/2x6 in. Pr. \$1,75. 601 Same, Gilt, Pr. \$2.20. 602 Same design, &c. Plain Drawer and Mirror, Pr. \$1,50.