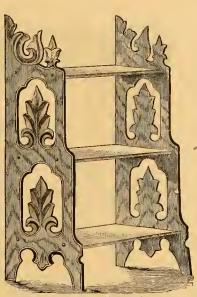

## 379 Side Carved. 73/8x71/4 in, Pr. 38c.

380 Corner Carved & Hinged. 6½x14½ in. Price 70c.

384 Book Shelf, Plain. 18x18x7½ in. Pr. \$1 00.

388 Tooth Brush Rack, Carved 6x9 in. Pr. 30c.

392 Tooth Brush Rack. Carved, 6x9 in. Pr. 35c.