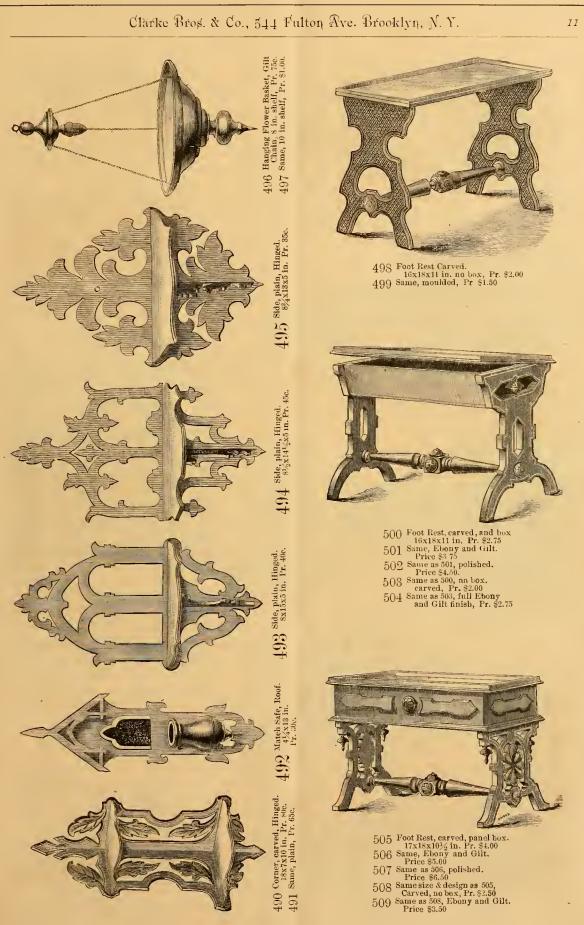

386 Cor. Carved & Hinged. 5x10½ in. Pr. 40c.

390 Side Plain. 6x10½ in. Pr. 20c.

394 Side (Lambrequin.) Carved and Hinged. 9x13½ in. Pr. 70c.

428 Side Carved, 10 in. Turned Shelf, very fine, 10x19% in. Pr. §2.25. 429 Same design, Eboiy and Gilt, Price §2.80.

432 Childs' Chair, Carved, K. D. 12x12x22 in. Pr. §1.65. 433 Same as No. 432, Carved, with Rockers, K. D. Pr. §2.00. 434 Same, plsin, no rockers, Price, §1.25;

430 Side Carved, Hinged. 11x19¼ in. Pr. \$1.40.

7

 $431 \stackrel{\rm Side Carved, \ 10 \ in. \ Shelf \ Turned.}{10 \mathrm{x} 20 \frac{1}{2} \mathrm{in. \ Price \ \$2.25.}}$ 

435 Side Carved, Stag Head. 12½x15½ in. Pr. \$2.75. 436 Same as No. 435, Ebony & Gilt, Pr. \$3.25.

440 Side Plain Moulded. 9x9¼ in. Pr. 35c.

437 Side Carved, Hinged. 9x17 in. Pr. 75c. 438 Same size and design, not carved, Pr. 50c.

 $\begin{array}{c} 442 \quad \begin{array}{c} \text{Corner Carved, Stag Head.} \\ 9_{x12} \frac{1}{x} 12 \text{ in. Pr } \$1.60. \\ 443 \quad \begin{array}{c} \text{Same design, larger size} \\ 10 \frac{1}{x} 15 x 14 \text{ io. Pr. } \$2.25. \\ 444 \quad \begin{array}{c} \text{Same design, still larger size} \\ 17x 12x 17 \frac{1}{y} \text{ in. Pr. } \$3.00. \end{array} \end{array}$ 

449 Stereoscopic View, Box Carved. 8x8x13 in. 4 Boxes, Pr. \$1.25. 450 Same as No. 449, Carved. Bronze, Pr. \$1.50 451 Same as No. 449, with full Ebony and Gilt, Pr. \$2.00.

455 Book Shelf, Plain, 8x26x18 in. Pr. \$1.10. 456 Same size and design, Carved, Pr. \$1 50.

445 Comh Case, Carved. 12x18½ in. Pr. \$1.00.

453 Side Carved, 10x10½ in. 6 in. shelf, Pr. 70c.

457 Side Carved, Hinged, 10x19 in. Pr. 80c. 458 Same size and design. Plain Scroll, Pr. 60c.

446 Side Carved, inch stock. 9 in. round shelf, 9 x13 in. Fr. 75c. 447 Same size and design. Git, Price, \$1.20. 448 Same, Plain Scroll, 60c.

454 Stereoscopic View Box, Carved. 7½x8x12½ in. 4 Boxes. Rustic, Pr. \$1.50.

462 Corner Carved, Hinged. 19¼x10x13¼ in. Pr. \$1.00.
463 Same size and design. Plain Scroll, Pr. 75c.

 $\begin{array}{c} 467 \stackrel{\text{Side Carved Hinged.}}{\underset{12 \times 16 \times 2}{\text{For Lambrequin, Shelf 18} \times 12 \times 16} \end{array}$ 

 $\begin{array}{c} 468 \stackrel{\text{Carved Wall Pocket.}}{\scriptstyle 141/_2 x191/_4 \text{ in. Pocket } 91_2 x101/_4 \text{ in.} \\ \qquad \text{Fruit Piece, Pr. 75c.} \end{array}$ 

 $\begin{array}{ccc} 465 & \mbox{Corner Carved, Hinged,} \\ & 20\% x8\% 11\% \ in. \ Pr. \$1.25. \\ 466 & \mbox{Same, Plain Scroll, Pr. 75c.} \end{array}$ 

. 469 Comb Case, Plain.  $_{12x19\ in.\ 4^{1}_{2}\ in\ deep,\ Pr.\ 70c.}$ 

 $470 \stackrel{\mathrm{Corner, \, carved, \, Hinged.}}{{}^{19\frac{1}{2}x9x13 \, \mathrm{in. \, Pr. \, \$1 \, 25.}}}$ 

 $471 \stackrel{\rm Side, \ Round \ Shelf, \ carved.}{ \begin{smallmatrix} 6 \ in. \ Turned \ Shelf, \\ 6 x 10 \% \ in. \ Pr. \ 75c. \end{smallmatrix}}$ 

472 Corner, plain, Hinged. 473 Corner, plain. Hinged. 14/22 101/2x15 in. Pr. \$1.10. 473 14/2x71/2x101/2 in. Pr. 45c.

.

527 Book Shelf, Moulded, Back at Top, 20½x30x9 in. Pr. \$2.10. 528 Same B.ick each Shelf Pr. \$2.50. 529 Same, no Backs, Pr. \$1.75