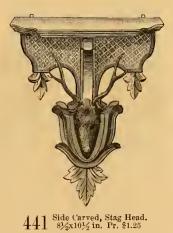

7

 $431 \stackrel{\rm Side Carved, \ 10 \ in. \ Shelf \ Turned.}{10 \mathrm{x} 20 \frac{1}{2} \mathrm{in. \ Price \ \$2.25.}}$ 

435 Side Carved, Stag Head. 12½x15½ in. Pr. \$2.75. 436 Same as No. 435, Ebony & Gilt, Pr. \$3.25.