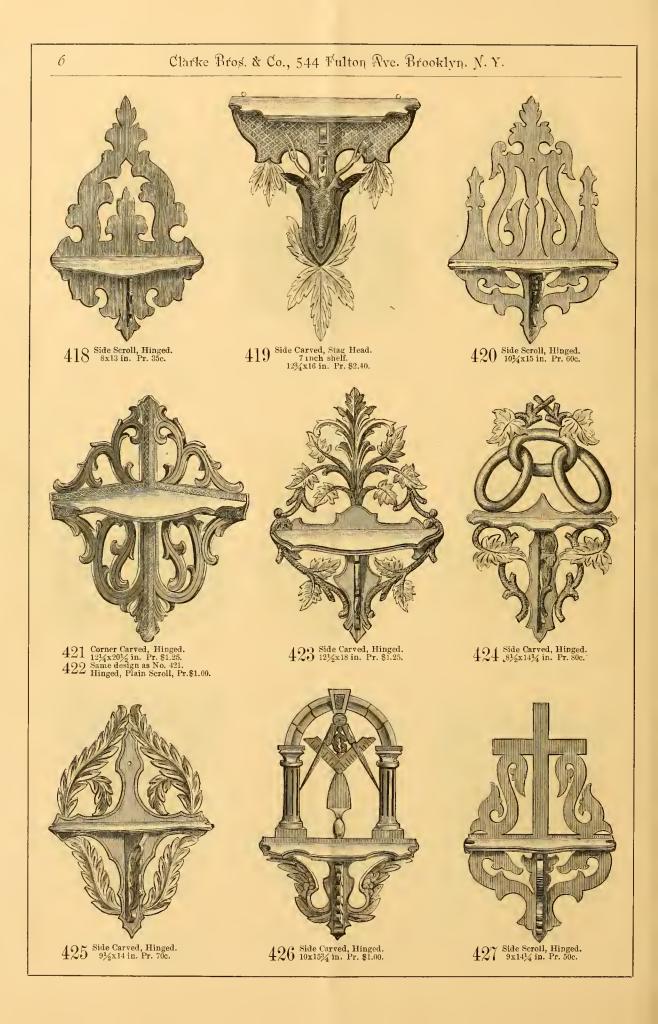

640 Corner Closet, carved, 14x36x20 in. Price \$7.00 Same, Ebony and Gilt, Price \$8.50

642 Wall Pocket, Carved, 16x22½ in. Pr. \$1.50. 643 Same, Gilt, Pr. \$2.25.

644 Wall Pocket, Carved, 15½x23 in. Pr. \$1.80. 645 Same, Gilt, Pr. \$2.25.

646 Wall Pocket, Carved, 17x25 io. Pr. \$2.75. 647 Same, Gilt, Pr. \$3.25.

648 Wall Pocket, Carved, 15x21½ in. Pr. \$2.50. 649 Same, Gilt, Pr. \$2.80.

663 Wall Pocket, Carved, 20x32½ in. Pr. \$4.25. 664 Same, Ebony and Gilt, Pr. \$5.50.