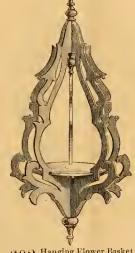

603 Hanging Flower Basket 22½x11x6 in. Pr. \$1.

17

604 Blacking Case, Carpet Top, 15x15x16½x4½ in. Pr. 4.00.

 $605 \begin{array}{c} {\rm Blacking \ Case, \ Carpet \ Top,} \\ {}^{15x15x16\frac{1}{2}x7\frac{1}{2} {\rm in. \ Pr. \$4.50.}} \end{array}$ 