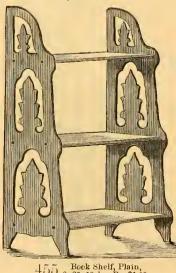

449 Stereoscopic View, Box Carved. 8x8x13 in. 4 Boxes, Pr. \$1.25. 450 Same as No. 449, Carved. Bronze, Pr. \$1.50 451 Same as No. 449, with full Ebony and Gilt, Pr. \$2.00.

455 Book Shelf, Plain, 8x26x18 in. Pr. \$1.10. 456 Same size and design, Carved, Pr. \$1 50.