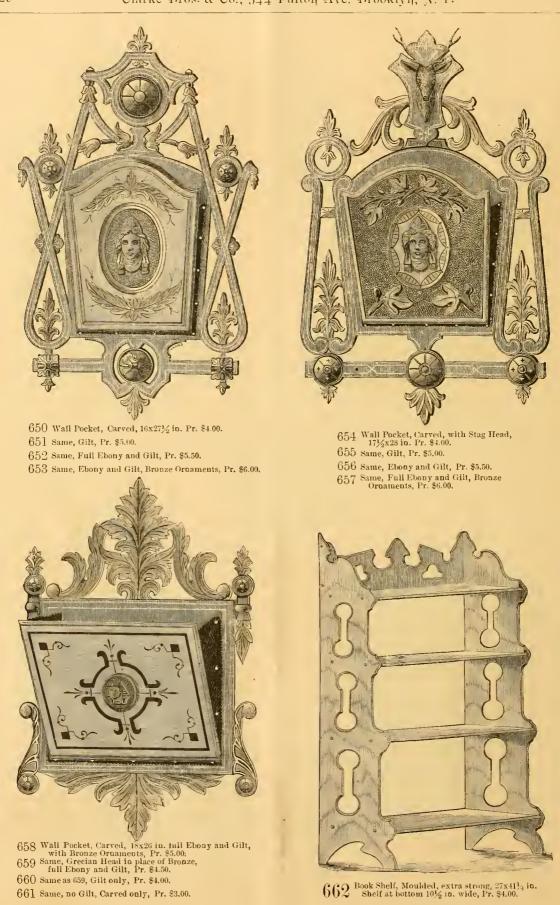

640 Corner Closet, carved, 14x36x20 in. Price \$7.00 Same, Ebony and Gilt, Price \$8.50

642 Wall Pocket, Carved, 16x22½ in. Pr. \$1.50. 643 Same, Gilt, Pr. \$2.25.

644 Wall Pocket, Carved, 15½x23 in. Pr. \$1.80. 645 Same, Gilt, Pr. \$2.25.

646 Wall Pocket, Carved, 17x25 io. Pr. \$2.75. 647 Same, Gilt, Pr. \$3.25.

648 Wall Pocket, Carved, 15x21½ in. Pr. \$2.50. 649 Same, Gilt, Pr. \$2.80.

663 Wall Pocket, Carved, 20x32½ in. Pr. \$4.25. 664 Same, Ebony and Gilt, Pr. \$5.50.