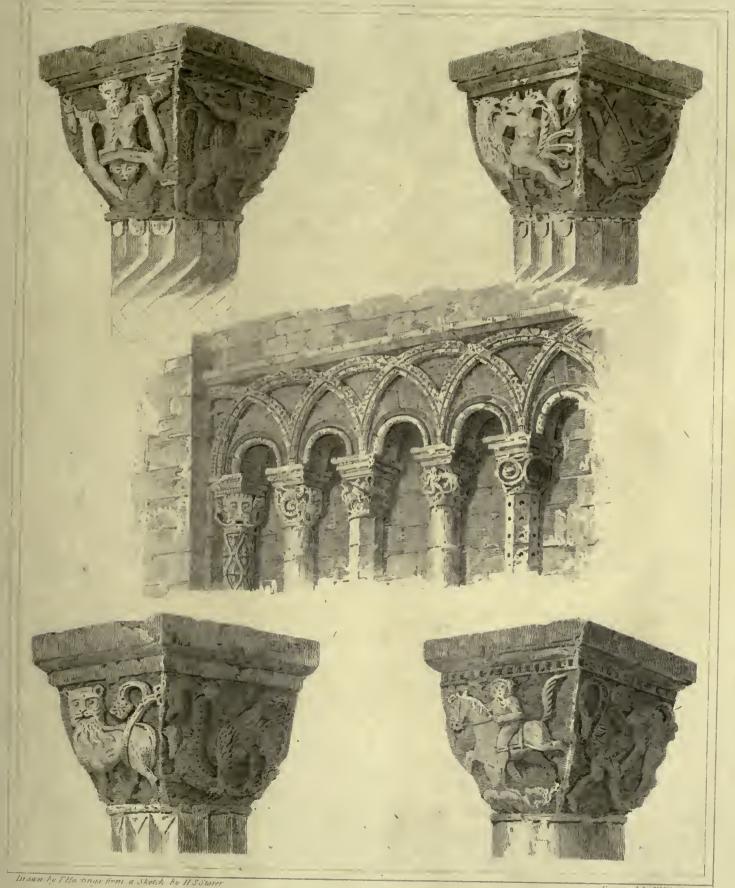

ught, we saw more than a royal spectacle." To the south of the undercroft is the tomb of Cardinal Morton, who founded here a chantry of two monks, to sing daily mass for two years. The inclosed church for the French Protestants, is plainly, though neatly fitted up. Near it was the chantry of the Black Prince, as also Cuthbert's erection in honor of John the Baptist, most gorgeously painted and decorated. Here also was an altar in honor of the Arch-angel Gabriel, and others, dedicated to St. John the Baptist, Becket, and St. Catherine. Becket's tomb stood at the upper end of the undercroft, where his reliques, which had been hastily deposited by the affrighted monks, the night after his murder, as in a





Drawn by I. Hastings.

CANTERBURY CATHEDRAL.

Hibbleshed by Hony Ward Canterbury





Engraved by W Woulnoth

Capitals in the Crypt and Intersecting chriches,





Capitals in the Choir.

CANTERBURY CATHEDRAL.

Published by Henry Ward Canterbury

| • |  |  |
|---|--|--|
|   |  |  |
|   |  |  |
|   |  |  |
|   |  |  |

place of security, remained until his translation. Hither in 1174, Henry II. came barefoot, and continued a day and a night in prayer, making rich offerings, and giving £50 yearly to find lights for the tomb. Hither also came Lewis VII., of France, who presented the most costly offerings.

We have the finest general view of the interior of the cathedral from the top of the steps leading to the choir. To the westward we have a full and commanding prospect of the nave, and, turning to the east, through the grated door of the choir, we catch a glimpse of the br