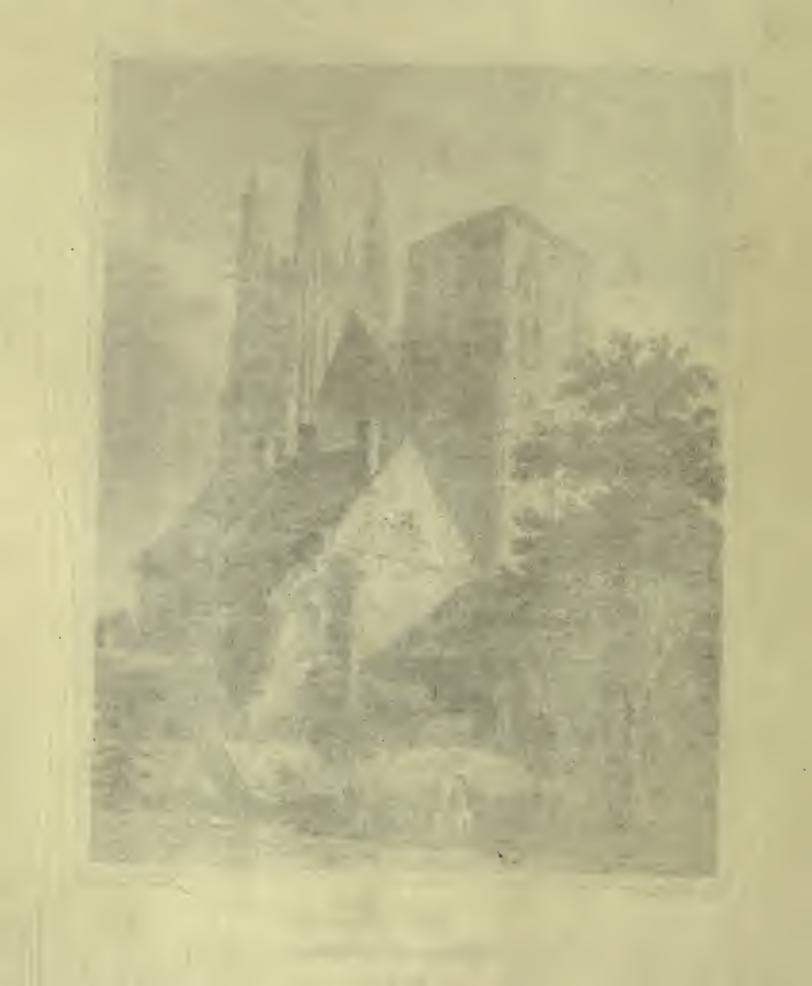

ry, flanked with octagonal turrets of singular beauty. Still farther are the remains of the Abbey Church, our engraving presenting a view of the splendid ruins of Ethelbert's Tower, previous to their recent destruction. From this point of view there is an agreeable blending of foliage with architectural forms highly picturesque.

The principal avenue from the city to the cathedral close, called Christchurch Gate, presents a front superbly rich, although fast mouldering away from the friable nature of the stone employed in its construction. It was erected in the early part of the reign of Henry the Eighth, and is a singularly fine specimen of





Drawn by HS Storer





Drawn by T. Hastings.

Engraved by W. Woolroth.

Wests Towers.

CANTERBURY CATHEDRAL.

Rubbshed by Hong Ward Canterbury







enriched Tudor architecture. The surface is covered with well-disposed ornaments, a blendid mixture of quatrefoils, escutcheons, armorial bearings, angels, roses, &c. The reverse side, although less decorated, contains some curious grotesque sculpture.

The first impression upon the mind, on advancing into the close, is the want of surrounding space in order to give due effect to the dignity of the edifice. The monastic buildings and Archiepiscopal Palace attached to the church occasioned the encroachment in the first instance; but the evil is now increased by the construction of a number of modern buildings, in no way corresponding with the general features of cathedral architecture.

The western front of the church is the work of Prior Chillenden, a skilful architect of the reign o