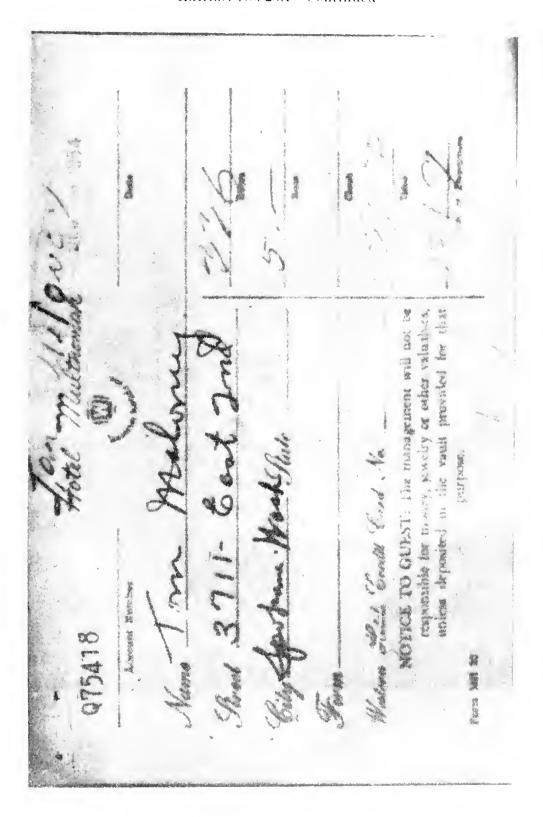

|      |                                                                                                                                                                     | roduced<br>on page                       | Appears<br>on page |
|------|---------------------------------------------------------------------------------------------------------------------------------------------------------------------|------------------------------------------|--------------------|
| 12.  | Document pertaining to extension of loan approved by the board of trustees of the teamsters union, dated Oct. 24,                                                   |                                          |                    |
|      | 1955, to Sam Sellinas for another 2 years Letter dated June 5, 1956, from Mr. Ruhl to Mr. Wilson serving notice of receiving interest check from Sam Sel-           | 47                                       | 359                |
| 14.  | linas in the amount of \$175                                                                                                                                        | 47                                       | 360                |
| 15.  | ciation dated December 31, 1955, showing loan to Dudley Wilson, attorney, \$17,000 (Sellinas loan).  Copy of airline receipt for tickets for Tom Maloney and        | 48                                       | 361                |
| 16.  | document indicating payment by Western Conference of<br>TeamstersAssignment, March 29, 1950, of interest in conditional sales                                       | 59                                       | 362-365            |
| 17   | contract by Thomas E. Maloney to J. P. McLaughlin, dated December 6, 1949                                                                                           | 59                                       | 366                |
| 18.  | October 5 and 6, 1954 Application for telephone service to Tom Maloney                                                                                              | $\begin{array}{c} 89 \\ 150 \end{array}$ | 367-370<br>371     |
|      | Page 524 of the 1956 Polk's Spokane City Directory showing<br>Tom Maloney listing as teamster organizer<br>Bill in the amount of \$21.20 made by the Olympic Hotel, | 151                                      | 37 <b>2</b>        |
|      | 320 Eddy Street, San Francisco, Calif., for Tom Maloney, dated November 12, 1954                                                                                    | 151                                      | 373                |
| 200. | Seattle, dated November 15, 1954, No. 7843 payable to order of Olympic Hotel, San Francisco, for \$21.20 signed                                                     |                                          |                    |
| 20C. | by F. W. Brewster and John J. Sweeney<br>Registration for room, Olympic Hotel, San Francisco, signed<br>by Tom Maloney, Spokane, Wash., on November 5               | 151<br>151                               | 374<br>375         |
| 21.  | Photostatic copy of the Roosevelt Hotel, Portland, Oreg., registration for Tom Maloney, entered November 23,                                                        | -                                        |                    |
| 22A. | 1954, departed November 26, 1954.  Record of Olympic Hotel, Seattle, Wash., bill for Tom Maloney with notation—"Send account to Western Con-                        | 152 ·                                    | 376                |
| 22B. | ference of Teamsters, 552 Denny Way, Seattle"<br>Registration card, Olympic Hotel, Seattle, signed Tom                                                              | 152                                      | 377                |
| 23A. | Maloney, 2704 St. English Lane, Scattle, Wash                                                                                                                       | 152                                      | 378                |
| 23B  | December 6-11, 1954, in the amount of \$36.41—charged to J. J. Sweeney, 552 Denny Way, SeattleMultnomah Hotel, Portland, bill for John J. Sweeney,                  | 153                                      | 379-384            |
|      | December 7-8, 1954, in amount of \$53.45.  Check dated January 18, No. 8081, payable to Multnomah Hotel, in sum of \$89.86, signed by F. W. Brewster,               | 153                                      | 385-386            |
|      | president, and John J. Sweeney, secretary-treasurer, Western Conference of Teamsters                                                                                | 153                                      | 387                |
| 24A. | Copy of Hotel Olympic, Seattle, registration for Tom<br>Maloney                                                                                                     | 153                                      | 388                |
| 24B. | December 11-13, 1954, in the amount of \$27.40 charged to John J. Sweeney, 552 Denny Way, forwarded to                                                              | 159                                      | 200 201            |
| 25A. | Western Conference of Teamsters Hotel Olympic registration showing address as 3711 East                                                                             |                                          | 389-391            |
| 25B. | Second Street, Spokane, Wash., for Tom Maloney<br>Bill for Tom Maloney from Hotel Olympic from January<br>3-6, 1955, in the amount of \$44.17, charged to John J.   | 154                                      | 392                |
| 26A. | Sweeney, Western Conference of Teamsters<br>Bill with long-distance calls for Tom Maloney from Hötel<br>Multnomab, Portland, Oreg., January 6-Feb. 2, 1955, in      | 154                                      | 393–395            |
| _    | the amount of \$241.50 rendered to Joint Council of Teamsters                                                                                                       | 154                                      | 396-403            |
| 26B. | Document showing entire bill was sent to and paid by the Joint Council of Teamsters                                                                                 | 154                                      | 404-405            |