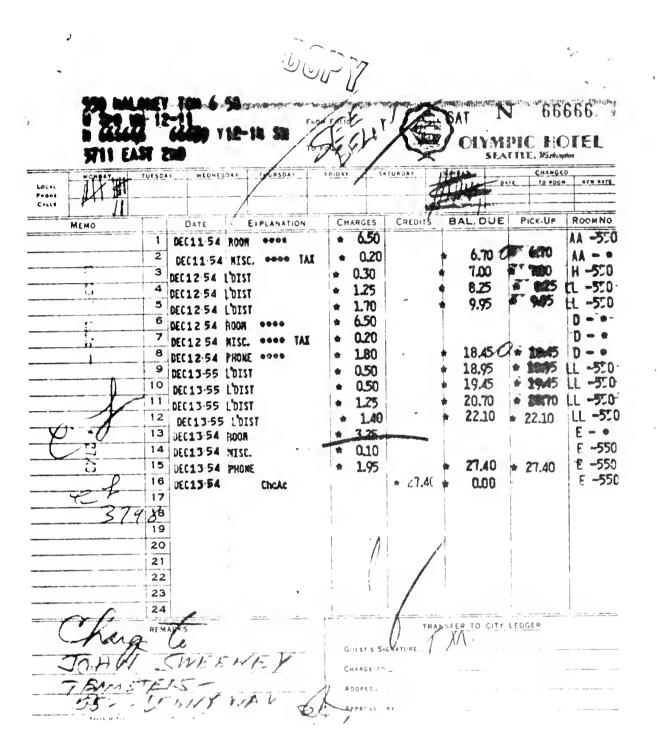

|      |                                                                                                                                                                     | roduced<br>on page                       | Appears<br>on page |
|------|---------------------------------------------------------------------------------------------------------------------------------------------------------------------|------------------------------------------|--------------------|
| 12.  | Document pertaining to extension of loan approved by the board of trustees of the teamsters union, dated Oct. 24,                                                   |                                          |                    |
|      | 1955, to Sam Sellinas for another 2 years Letter dated June 5, 1956, from Mr. Ruhl to Mr. Wilson serving notice of receiving interest check from Sam Sel-           | 47                                       | 359                |
| 14.  | linas in the amount of \$175                                                                                                                                        | 47                                       | 360                |
| 15.  | ciation dated December 31, 1955, showing loan to Dudley Wilson, attorney, \$17,000 (Sellinas loan).  Copy of airline receipt for tickets for Tom Maloney and        | 48                                       | 361                |
| 16.  | document indicating payment by Western Conference of<br>TeamstersAssignment, March 29, 1950, of interest in conditional sales                                       | 59                                       | 362-365            |
| 17   | contract by Thomas E. Maloney to J. P. McLaughlin, dated December 6, 1949                                                                                           | 59                                       | 366                |
| 18.  | October 5 and 6, 1954 Application for telephone service to Tom Maloney                                                                                              | $\begin{array}{c} 89 \\ 150 \end{array}$ | 367-370<br>371     |
|      | Page 524 of the 1956 Polk's Spokane City Directory showing<br>Tom Maloney listing as teamster organizer<br>Bill in the amount of \$21.20 made by the Olympic Hotel, | 151                                      | 37 <b>2</b>        |
|      | 320 Eddy Street, San Francisco, Calif., for Tom Maloney, dated November 12, 1954                                                                                    | 151                                      | 373                |
| 200. | Seattle, dated November 15, 1954, No. 7843 payable to order of Olympic Hotel, San Francisco, for \$21.20 signed                                                     |                                          |                    |
| 20C. | by F. W. Brewster and John J. Sweeney<br>Registration for room, Olympic Hotel, San Francisco, signed<br>by Tom Maloney, Spokane, Wash., on November 5               | 151<br>151                               | 374<br>375         |
| 21.  | Photostatic copy of the Roosevelt Hotel, Portland, Oreg., registration for Tom Maloney, entered November 23,                                                        | -                                        |                    |
| 22A. | 1954, departed November 26, 1954.  Record of Olympic Hotel, Seattle, Wash., bill for Tom Maloney with notation—"Send account to Western Con-                        | 152 ·                                    | 376                |
| 22B. | ference of Teamsters, 552 Denny Way, Seattle"<br>Registration card, Olympic Hotel, Seattle, signed Tom                                                              | 152                                      | 377                |
| 23A. | Maloney, 2704 St. English Lane, Scattle, Wash                                                                                                                       | 152                                      | 378                |
| 23B  | December 6-11, 1954, in the amount of \$36.41—charged to J. J. Sweeney, 552 Denny Way, SeattleMultnomah Hotel, Portland, bill for John J. Sweeney,                  | 153                                      | 379-384            |
|      | December 7-8, 1954, in amount of \$53.45.  Check dated January 18, No. 8081, payable to Multnomah Hotel, in sum of \$89.86, signed by F. W. Brewster,               | 153                                      | 385-386            |
|      | president, and John J. Sweeney, secretary-treasurer, Western Conference of Teamsters                                                                                | 153                                      | 387                |
| 24A. | Copy of Hotel Olympic, Seattle, registration for Tom<br>Maloney                                                                                                     | 153                                      | 388                |
| 24B. | December 11-13, 1954, in the amount of \$27.40 charged to John J. Sweeney, 552 Denny Way, forwarded to                                                              | 159                                      | 200 201            |
| 25A. | Western Conference of Teamsters Hotel Olympic registration showing address as 3711 East                                                                             |                                          | 389-391            |
| 25B. | Second Street, Spokane, Wash., for Tom Maloney<br>Bill for Tom Maloney from Hotel Olympic from January<br>3-6, 1955, in the amount of \$44.17, charged to John J.   | 154                                      | 392                |
| 26A. | Sweeney, Western Conference of Teamsters<br>Bill with long-distance calls for Tom Maloney from Hötel<br>Multnomab, Portland, Oreg., January 6-Feb. 2, 1955, in      | 154                                      | 393–395            |
| _    | the amount of \$241.50 rendered to Joint Council of Teamsters                                                                                                       | 154                                      | 396-403            |
| 26B. | Document showing entire bill was sent to and paid by the Joint Council of Teamsters                                                                                 | 154                                      | 404-405            |