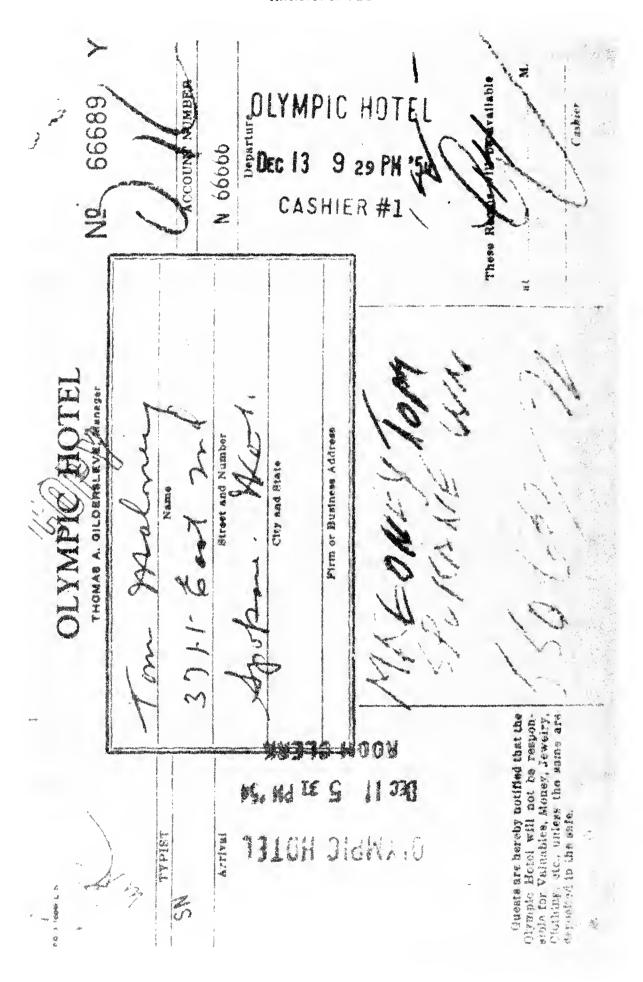

|      |                                                                                                                                                                     | roduced<br>on page                       | Appears<br>on page |
|------|---------------------------------------------------------------------------------------------------------------------------------------------------------------------|------------------------------------------|--------------------|
| 12.  | Document pertaining to extension of loan approved by the board of trustees of the teamsters union, dated Oct. 24,                                                   |                                          |                    |
|      | 1955, to Sam Sellinas for another 2 years Letter dated June 5, 1956, from Mr. Ruhl to Mr. Wilson serving notice of receiving interest check from Sam Sel-           | 47                                       | 359                |
| 14.  | linas in the amount of \$175                                                                                                                                        | 47                                       | 360                |
| 15.  | ciation dated December 31, 1955, showing loan to Dudley Wilson, attorney, \$17,000 (Sellinas loan).  Copy of airline receipt for tickets for Tom Maloney and        | 48                                       | 361                |
| 16.  | document indicating payment by Western Conference of<br>TeamstersAssignment, March 29, 1950, of interest in conditional sales                                       | 59                                       | 362-365            |
| 17   | contract by Thomas E. Maloney to J. P. McLaughlin, dated December 6, 1949                                                                                           | 59                                       | 366                |
| 18.  | October 5 and 6, 1954 Application for telephone service to Tom Maloney                                                                                              | $\begin{array}{c} 89 \\ 150 \end{array}$ | 367-370<br>371     |
|      | Page 524 of the 1956 Polk's Spokane City Directory showing<br>Tom Maloney listing as teamster organizer<br>Bill in the amount of \$21.20 made by the Olympic Hotel, | 151                                      | 37 <b>2</b>        |
|      | 320 Eddy Street, San Francisco, Calif., for Tom Maloney, dated November 12, 1954                                                                                    | 151                                      | 373                |
| 200. | Seattle, dated November 15, 1954, No. 7843 payable to order of Olympic Hotel, San Francisco, for \$21.20 signed                                                     |                                          |                    |
| 20C. | by F. W. Brewster and John J. Sweeney<br>Registration for room, Olympic Hotel, San Francisco, signed<br>by Tom Maloney, Spokane, Wash., on November 5               | 151<br>151                               | 374<br>375         |
| 21.  | Photostatic copy of the Roosevelt Hotel, Portland, Oreg., registration for Tom Maloney, entered November 23,                                                        | -                                        |                    |
| 22A. | 1954, departed November 26, 1954.  Record of Olympic Hotel, Seattle, Wash., bill for Tom Maloney with notation—"Send account to Western Con-                        | 152 ·                                    | 376                |
| 22B. | ference of Teamsters, 552 Denny Way, Seattle"<br>Registration card, Olympic Hotel, Seattle, signed Tom                                                              | 152                                      | 377                |
| 23A. | Maloney, 2704 St. English Lane, Scattle, Wash                                                                                                                       | 152                                      | 378                |
| 23B  | December 6-11, 1954, in the amount of \$36.41—charged to J. J. Sweeney, 552 Denny Way, SeattleMultnomah Hotel, Portland, bill for John J. Sweeney,                  | 153                                      | 379-384            |
|      | December 7-8, 1954, in amount of \$53.45.  Check dated January 18, No. 8081, payable to Multnomah Hotel, in sum of \$89.86, signed by F. W. Brewster,               | 153                                      | 385-386            |
|      | president, and John J. Sweeney, secretary-treasurer, Western Conference of Teamsters                                                                                | 153                                      | 387                |
| 24A. | Copy of Hotel Olympic, Seattle, registration for Tom<br>Maloney                                                                                                     | 153                                      | 388                |
| 24B. | December 11-13, 1954, in the amount of \$27.40 charged to John J. Sweeney, 552 Denny Way, forwarded to                                                              | 159                                      | 200 201            |
| 25A. | Western Conference of Teamsters Hotel Olympic registration showing address as 3711 East                                                                             |                                          | 389-391            |
| 25B. | Second Street, Spokane, Wash., for Tom Maloney<br>Bill for Tom Maloney from Hotel Olympic from January<br>3-6, 1955, in the amount of \$44.17, charged to John J.   | 154                                      | 392                |
| 26A. | Sweeney, Western Conference of Teamsters<br>Bill with long-distance calls for Tom Maloney from Hötel<br>Multnomab, Portland, Oreg., January 6-Feb. 2, 1955, in      | 154                                      | 393–395            |
| _    | the amount of \$241.50 rendered to Joint Council of Teamsters                                                                                                       | 154                                      | 396-403            |
| 26B. | Document showing entire bill was sent to and paid by the Joint Council of Teamsters                                                                                 | 154                                      | 404-405            |