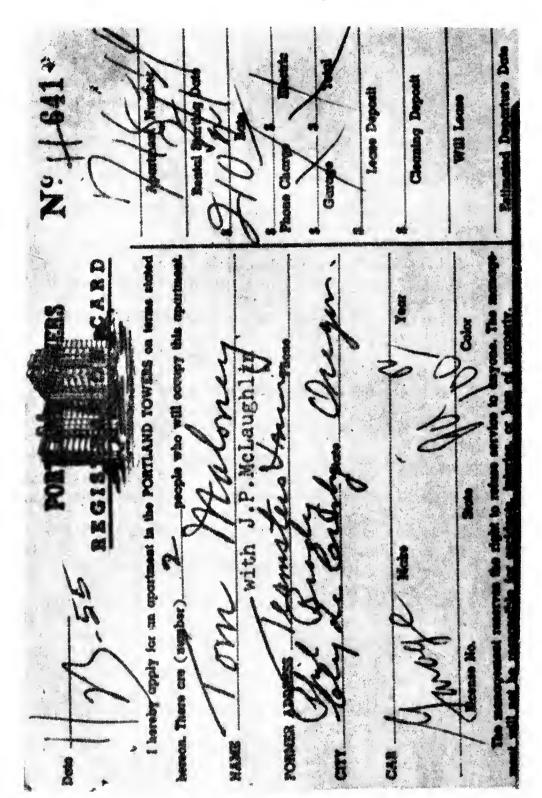

|       | 1                                                                                                                            | introduce<br>on page | d Appears<br>on page |
|-------|------------------------------------------------------------------------------------------------------------------------------|----------------------|----------------------|
| 26C.  | Registration of Thomas Maloney at Hotel Multnomal Portland, signed "City of Seattle, Joint Council of Teamsters"             | i,<br>of             |                      |
| 26D.  | Teamsters"  Check dated February 23, 1955, made out by Joint Council of Teamsters, No. 37, Portland, Oreg., payable to Hotel | il                   | 406-414              |
| 077   | Multnomah for \$241.50Registration and bill from Olympic Hotel, Seattle, Wash.                                               | 154                  | 415                  |
|       | for January 17 and 18, 1955, for Tom Maloney                                                                                 | 154                  | 416-417              |
|       | Registration, Olympic Hotel, of Tom Maloney, 3711 Eas Second Street, Spokane, Teamsters                                      | $_{-}155$            | 418                  |
| 28B.  | Bill from Olympic Hotel, Seattle, Wash., dated Februar 22–24, 1955, for Tom Maloney, charged to Western Con                  | y                    |                      |
| 28C   | ference of Teamsters, in the amount of \$17.32<br>Bill from Olympic Hotel, Seattle, Wash., to Western Con                    | . 155                | 419-420              |
|       | ference to Teamsters in the amount of \$301.20, which                                                                        | 1                    | 421-422              |
| 28D.  | includes \$17.32 charge.<br>Check dated March 11, 1955, No. 8274, drawn on "Western                                          | _ 1 <i>00</i>        | 421-422              |
|       | Conference of Teamsters," in the amount of \$301.20 paid to Olympic Hotel                                                    | 1 155                | 423                  |
| 29.   | Bill and registration eard of Tom Maloney from Olympi<br>Hotel, Seattle, Wash., for April 13-16, 1955, in the                | e<br>e               |                      |
|       | Hotel, Seattle, Wash., for April 13-16, 1955, in the amount of \$29.13 charged to Western Conference of Teamsters.           | f<br>_ 1 <b>5</b> 5  | 424-425              |
| 30.   | Teamsters Portland Towers, Portland, Oreg., registration and folioindicating that Tom Maloney and Joe McLaughlin             | )                    | 121 120              |
| 9.1   | resided there from February 1 to June 30, 1955                                                                               | 155                  | 426                  |
| -31.  | Application and folio, Park Plaza apartments in Portland<br>Oreg., indicating that Maloney and possibly McLaughlin           | á                    | 122                  |
| 32.   | resided there from June 1 to July 31, 1955.  Registration and folio of King Towers, Inc., Apartments                         | ,                    | 428                  |
|       | Portland, indicating Tom Maloney resided there from August 1 through October 1, 1955                                         | 156 ]                | Faces 429            |
| 33.   | Letter dated October 5, 1955, to King Towers Apartment signed "Tom, apartment 502," stating he is being trans                | s<br>-               |                      |
| 2.1   | ferred to Los Angeles Withdrawal eard of Stanley G. Terry dated November 30                                                  | 156                  | 431                  |
|       | 1954, and bearing signature of L. E. Hildreth                                                                                | . 210                | 432                  |
| )4A 8 | and 34B. Letters to Mr. Stanley G. Terry from L. E. Hildreth<br>secretary, dated November 22 and October 6, 1955             | 210                  | 433-434              |
|       | eedings of—                                                                                                                  |                      |                      |
| 3     | February 26, 1957February 27, 1957                                                                                           |                      | 95                   |
| _     | February 28, 1957<br>March 1, 1957                                                                                           |                      | 159                  |
|       |                                                                                                                              |                      |                      |