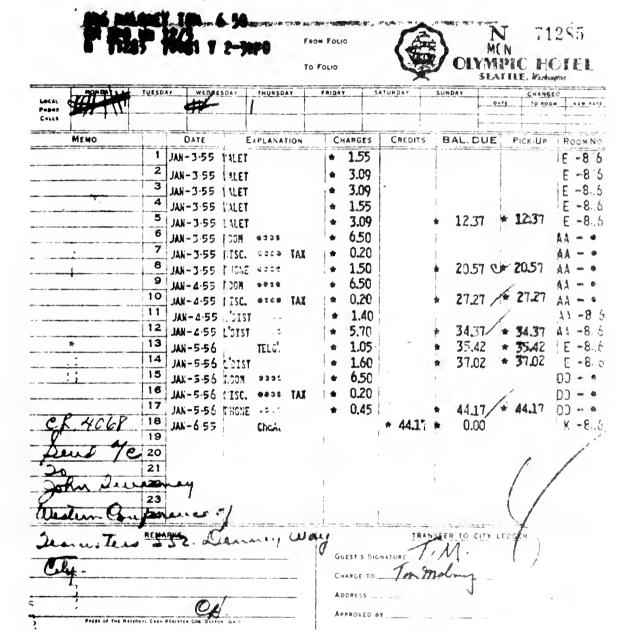

|      |                                                                                                                                                                     | roduced<br>on page                       | Appears<br>on page |
|------|---------------------------------------------------------------------------------------------------------------------------------------------------------------------|------------------------------------------|--------------------|
| 12.  | Document pertaining to extension of loan approved by the board of trustees of the teamsters union, dated Oct. 24,                                                   |                                          |                    |
|      | 1955, to Sam Sellinas for another 2 years Letter dated June 5, 1956, from Mr. Ruhl to Mr. Wilson serving notice of receiving interest check from Sam Sel-           | 47                                       | 359                |
| 14.  | linas in the amount of \$175                                                                                                                                        | 47                                       | 360                |
| 15.  | ciation dated December 31, 1955, showing loan to Dudley Wilson, attorney, \$17,000 (Sellinas loan).  Copy of airline receipt for tickets for Tom Maloney and        | 48                                       | 361                |
| 16.  | document indicating payment by Western Conference of<br>TeamstersAssignment, March 29, 1950, of interest in conditional sales                                       | 59                                       | 362-365            |
| 17   | contract by Thomas E. Maloney to J. P. McLaughlin, dated December 6, 1949                                                                                           | 59                                       | 366                |
| 18.  | October 5 and 6, 1954 Application for telephone service to Tom Maloney                                                                                              | $\begin{array}{c} 89 \\ 150 \end{array}$ | 367-370<br>371     |
|      | Page 524 of the 1956 Polk's Spokane City Directory showing<br>Tom Maloney listing as teamster organizer<br>Bill in the amount of \$21.20 made by the Olympic Hotel, | 151                                      | 37 <b>2</b>        |
|      | 320 Eddy Street, San Francisco, Calif., for Tom Maloney, dated November 12, 1954                                                                                    | 151                                      | 373                |
| 200. | Seattle, dated November 15, 1954, No. 7843 payable to order of Olympic Hotel, San Francisco, for \$21.20 signed                                                     |                                          |                    |
| 20C. | by F. W. Brewster and John J. Sweeney<br>Registration for room, Olympic Hotel, San Francisco, signed<br>by Tom Maloney, Spokane, Wash., on November 5               | 151<br>151                               | 374<br>375         |
| 21.  | Photostatic copy of the Roosevelt Hotel, Portland, Oreg., registration for Tom Maloney, entered November 23,                                                        | -                                        |                    |
| 22A. | 1954, departed November 26, 1954.  Record of Olympic Hotel, Seattle, Wash., bill for Tom Maloney with notation—"Send account to Western Con-                        | 152 ·                                    | 376                |
| 22B. | ference of Teamsters, 552 Denny Way, Seattle"<br>Registration card, Olympic Hotel, Seattle, signed Tom                                                              | 152                                      | 377                |
| 23A. | Maloney, 2704 St. English Lane, Scattle, Wash                                                                                                                       | 152                                      | 378                |
| 23B  | December 6-11, 1954, in the amount of \$36.41—charged to J. J. Sweeney, 552 Denny Way, SeattleMultnomah Hotel, Portland, bill for John J. Sweeney,                  | 153                                      | 379-384            |
|      | December 7-8, 1954, in amount of \$53.45.  Check dated January 18, No. 8081, payable to Multnomah Hotel, in sum of \$89.86, signed by F. W. Brewster,               | 153                                      | 385-386            |
|      | president, and John J. Sweeney, secretary-treasurer, Western Conference of Teamsters                                                                                | 153                                      | 387                |
| 24A. | Copy of Hotel Olympic, Seattle, registration for Tom<br>Maloney                                                                                                     | 153                                      | 388                |
| 24B. | December 11-13, 1954, in the amount of \$27.40 charged to John J. Sweeney, 552 Denny Way, forwarded to                                                              | 159                                      | 200 201            |
| 25A. | Western Conference of Teamsters Hotel Olympic registration showing address as 3711 East                                                                             |                                          | 389-391            |
| 25B. | Second Street, Spokane, Wash., for Tom Maloney<br>Bill for Tom Maloney from Hotel Olympic from January<br>3-6, 1955, in the amount of \$44.17, charged to John J.   | 154                                      | 392                |
| 26A. | Sweeney, Western Conference of Teamsters<br>Bill with long-distance calls for Tom Maloney from Hötel<br>Multnomab, Portland, Oreg., January 6-Feb. 2, 1955, in      | 154                                      | 393–395            |
| _    | the amount of \$241.50 rendered to Joint Council of Teamsters                                                                                                       | 154                                      | 396-403            |
| 26B. | Document showing entire bill was sent to and paid by the Joint Council of Teamsters                                                                                 | 154                                      | 404-405            |