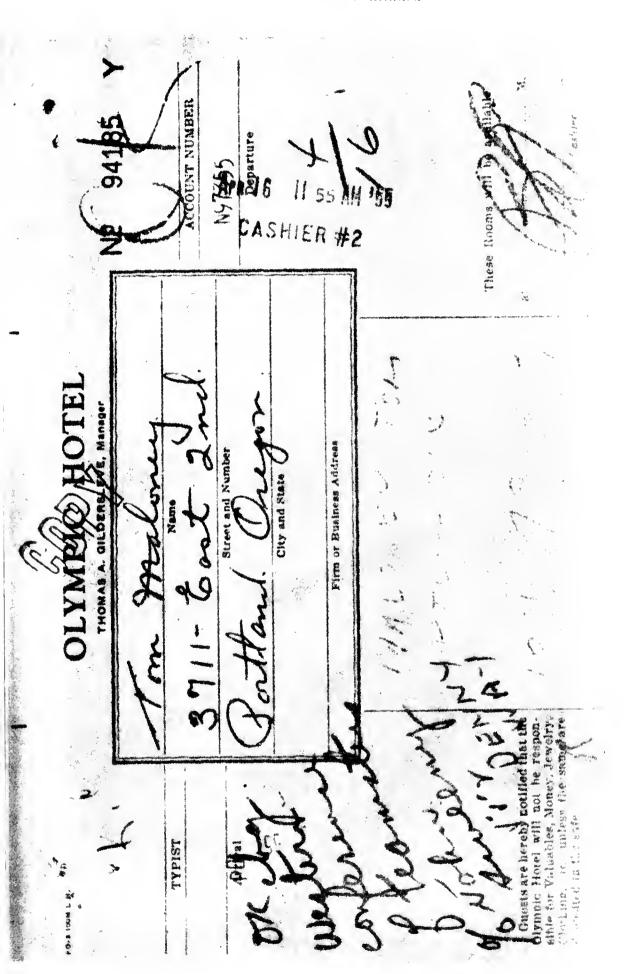

|       | 1                                                                                                                            | introduce<br>on page | d Appears<br>on page |
|-------|------------------------------------------------------------------------------------------------------------------------------|----------------------|----------------------|
| 26C.  | Registration of Thomas Maloney at Hotel Multnomal Portland, signed "City of Seattle, Joint Council of Teamsters"             | i,<br>of             |                      |
| 26D.  | Teamsters"  Check dated February 23, 1955, made out by Joint Council of Teamsters, No. 37, Portland, Oreg., payable to Hotel | il                   | 406-414              |
| 077   | Multnomah for \$241.50Registration and bill from Olympic Hotel, Seattle, Wash.                                               | 154                  | 415                  |
|       | for January 17 and 18, 1955, for Tom Maloney                                                                                 | 154                  | 416-417              |
|       | Registration, Olympic Hotel, of Tom Maloney, 3711 Eas Second Street, Spokane, Teamsters                                      | $_{-}155$            | 418                  |
| 28B.  | Bill from Olympic Hotel, Seattle, Wash., dated Februar 22–24, 1955, for Tom Maloney, charged to Western Con                  | y                    |                      |
| 28C   | ference of Teamsters, in the amount of \$17.32<br>Bill from Olympic Hotel, Seattle, Wash., to Western Con                    | . 155                | 419-420              |
|       | ference to Teamsters in the amount of \$301.20, which                                                                        | 1                    | 421-422              |
| 28D.  | includes \$17.32 charge.<br>Check dated March 11, 1955, No. 8274, drawn on "Western                                          | _ 1 <i>00</i>        | 421-422              |
|       | Conference of Teamsters," in the amount of \$301.20 paid to Olympic Hotel                                                    | 1 155                | 423                  |
| 29.   | Bill and registration eard of Tom Maloney from Olympi<br>Hotel, Seattle, Wash., for April 13-16, 1955, in the                | e<br>e               |                      |
|       | Hotel, Seattle, Wash., for April 13-16, 1955, in the amount of \$29.13 charged to Western Conference of Teamsters.           | f<br>_ 1 <b>5</b> 5  | 424-425              |
| 30.   | Teamsters Portland Towers, Portland, Oreg., registration and folioindicating that Tom Maloney and Joe McLaughlin             | )                    | 121 120              |
| 9.1   | resided there from February 1 to June 30, 1955                                                                               | 155                  | 426                  |
| -31.  | Application and folio, Park Plaza apartments in Portland<br>Oreg., indicating that Maloney and possibly McLaughlin           | á                    | 122                  |
| 32.   | resided there from June 1 to July 31, 1955.  Registration and folio of King Towers, Inc., Apartments                         | ,                    | 428                  |
|       | Portland, indicating Tom Maloney resided there from August 1 through October 1, 1955                                         | 156 ]                | Faces 429            |
| 33.   | Letter dated October 5, 1955, to King Towers Apartment signed "Tom, apartment 502," stating he is being trans                | s<br>-               |                      |
| 2.1   | ferred to Los Angeles Withdrawal eard of Stanley G. Terry dated November 30                                                  | 156                  | 431                  |
|       | 1954, and bearing signature of L. E. Hildreth                                                                                | . 210                | 432                  |
| )4A 8 | and 34B. Letters to Mr. Stanley G. Terry from L. E. Hildreth<br>secretary, dated November 22 and October 6, 1955             | 210                  | 433-434              |
|       | eedings of—                                                                                                                  |                      |                      |
| 3     | February 26, 1957February 27, 1957                                                                                           |                      | 95                   |
| _     | February 28, 1957<br>March 1, 1957                                                                                           |                      | 159                  |
|       |                                                                                                                              |                      |                      |