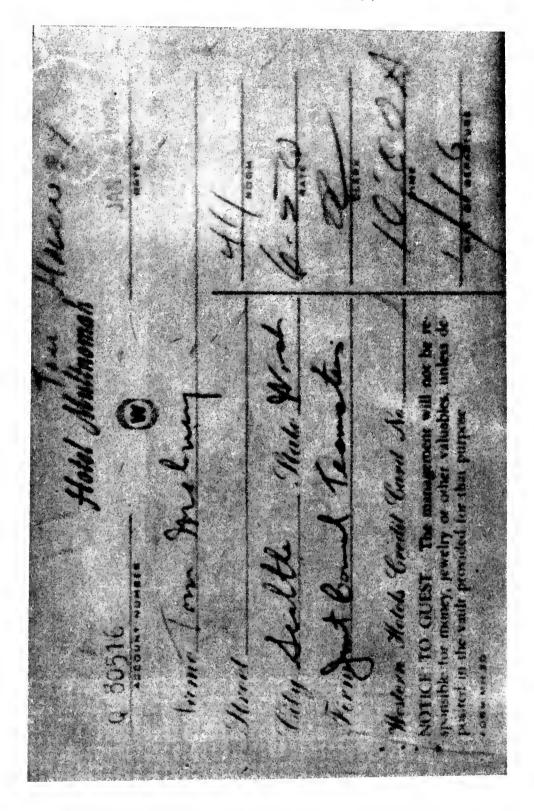

|      |                                                                                                                                                                     | roduced<br>on page                       | Appears<br>on page |
|------|---------------------------------------------------------------------------------------------------------------------------------------------------------------------|------------------------------------------|--------------------|
| 12.  | Document pertaining to extension of loan approved by the board of trustees of the teamsters union, dated Oct. 24,                                                   |                                          |                    |
|      | 1955, to Sam Sellinas for another 2 years Letter dated June 5, 1956, from Mr. Ruhl to Mr. Wilson serving notice of receiving interest check from Sam Sel-           | 47                                       | 359                |
| 14.  | linas in the amount of \$175                                                                                                                                        | 47                                       | 360                |
| 15.  | ciation dated December 31, 1955, showing loan to Dudley Wilson, attorney, \$17,000 (Sellinas loan).  Copy of airline receipt for tickets for Tom Maloney and        | 48                                       | 361                |
| 16.  | document indicating payment by Western Conference of<br>TeamstersAssignment, March 29, 1950, of interest in conditional sales                                       | 59                                       | 362-365            |
| 17   | contract by Thomas E. Maloney to J. P. McLaughlin, dated December 6, 1949                                                                                           | 59                                       | 366                |
| 18.  | October 5 and 6, 1954 Application for telephone service to Tom Maloney                                                                                              | $\begin{array}{c} 89 \\ 150 \end{array}$ | 367-370<br>371     |
|      | Page 524 of the 1956 Polk's Spokane City Directory showing<br>Tom Maloney listing as teamster organizer<br>Bill in the amount of \$21.20 made by the Olympic Hotel, | 151                                      | 37 <b>2</b>        |
|      | 320 Eddy Street, San Francisco, Calif., for Tom Maloney, dated November 12, 1954                                                                                    | 151                                      | 373                |
| 200. | Seattle, dated November 15, 1954, No. 7843 payable to order of Olympic Hotel, San Francisco, for \$21.20 signed                                                     |                                          |                    |
| 20C. | by F. W. Brewster and John J. Sweeney<br>Registration for room, Olympic Hotel, San Francisco, signed<br>by Tom Maloney, Spokane, Wash., on November 5               | 151<br>151                               | 374<br>375         |
| 21.  | Photostatic copy of the Roosevelt Hotel, Portland, Oreg., registration for Tom Maloney, entered November 23,                                                        | -                                        |                    |
| 22A. | 1954, departed November 26, 1954.  Record of Olympic Hotel, Seattle, Wash., bill for Tom Maloney with notation—"Send account to Western Con-                        | 152 ·                                    | 376                |
| 22B. | ference of Teamsters, 552 Denny Way, Seattle"<br>Registration card, Olympic Hotel, Seattle, signed Tom                                                              | 152                                      | 377                |
| 23A. | Maloney, 2704 St. English Lane, Scattle, Wash                                                                                                                       | 152                                      | 378                |
| 23B  | December 6-11, 1954, in the amount of \$36.41—charged to J. J. Sweeney, 552 Denny Way, SeattleMultnomah Hotel, Portland, bill for John J. Sweeney,                  | 153                                      | 379-384            |
|      | December 7-8, 1954, in amount of \$53.45.  Check dated January 18, No. 8081, payable to Multnomah Hotel, in sum of \$89.86, signed by F. W. Brewster,               | 153                                      | 385-386            |
|      | president, and John J. Sweeney, secretary-treasurer, Western Conference of Teamsters                                                                                | 153                                      | 387                |
| 24A. | Copy of Hotel Olympic, Seattle, registration for Tom<br>Maloney                                                                                                     | 153                                      | 388                |
| 24B. | December 11-13, 1954, in the amount of \$27.40 charged to John J. Sweeney, 552 Denny Way, forwarded to                                                              | 159                                      | 200 201            |
| 25A. | Western Conference of Teamsters Hotel Olympic registration showing address as 3711 East                                                                             |                                          | 389-391            |
| 25B. | Second Street, Spokane, Wash., for Tom Maloney<br>Bill for Tom Maloney from Hotel Olympic from January<br>3-6, 1955, in the amount of \$44.17, charged to John J.   | 154                                      | 392                |
| 26A. | Sweeney, Western Conference of Teamsters<br>Bill with long-distance calls for Tom Maloney from Hötel<br>Multnomab, Portland, Oreg., January 6-Feb. 2, 1955, in      | 154                                      | 393–395            |
| _    | the amount of \$241.50 rendered to Joint Council of Teamsters                                                                                                       | 154                                      | 396-403            |
| 26B. | Document showing entire bill was sent to and paid by the Joint Council of Teamsters                                                                                 | 154                                      | 404-405            |