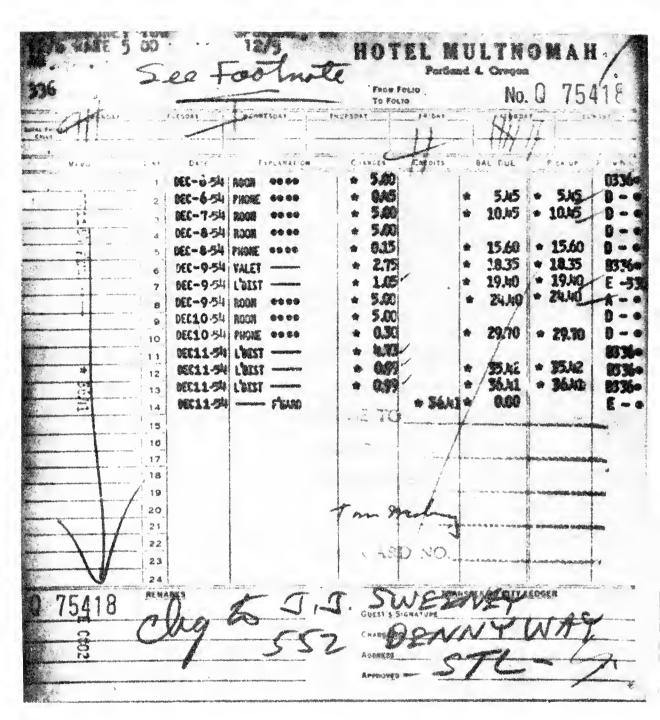

|      |                                                                                                                                                                     | roduced<br>on page                       | Appears<br>on page |
|------|---------------------------------------------------------------------------------------------------------------------------------------------------------------------|------------------------------------------|--------------------|
| 12.  | Document pertaining to extension of loan approved by the board of trustees of the teamsters union, dated Oct. 24,                                                   |                                          |                    |
|      | 1955, to Sam Sellinas for another 2 years Letter dated June 5, 1956, from Mr. Ruhl to Mr. Wilson serving notice of receiving interest check from Sam Sel-           | 47                                       | 359                |
| 14.  | linas in the amount of \$175                                                                                                                                        | 47                                       | 360                |
| 15.  | ciation dated December 31, 1955, showing loan to Dudley Wilson, attorney, \$17,000 (Sellinas loan).  Copy of airline receipt for tickets for Tom Maloney and        | 48                                       | 361                |
| 16.  | document indicating payment by Western Conference of<br>TeamstersAssignment, March 29, 1950, of interest in conditional sales                                       | 59                                       | 362-365            |
| 17   | contract by Thomas E. Maloney to J. P. McLaughlin, dated December 6, 1949                                                                                           | 59                                       | 366                |
| 18.  | October 5 and 6, 1954 Application for telephone service to Tom Maloney                                                                                              | $\begin{array}{c} 89 \\ 150 \end{array}$ | 367-370<br>371     |
|      | Page 524 of the 1956 Polk's Spokane City Directory showing<br>Tom Maloney listing as teamster organizer<br>Bill in the amount of \$21.20 made by the Olympic Hotel, | 151                                      | 37 <b>2</b>        |
|      | 320 Eddy Street, San Francisco, Calif., for Tom Maloney, dated November 12, 1954                                                                                    | 151                                      | 373                |
| 200. | Seattle, dated November 15, 1954, No. 7843 payable to order of Olympic Hotel, San Francisco, for \$21.20 signed                                                     |                                          |                    |
| 20C. | by F. W. Brewster and John J. Sweeney<br>Registration for room, Olympic Hotel, San Francisco, signed<br>by Tom Maloney, Spokane, Wash., on November 5               | 151<br>151                               | 374<br>375         |
| 21.  | Photostatic copy of the Roosevelt Hotel, Portland, Oreg., registration for Tom Maloney, entered November 23,                                                        | -                                        |                    |
| 22A. | 1954, departed November 26, 1954.  Record of Olympic Hotel, Seattle, Wash., bill for Tom Maloney with notation—"Send account to Western Con-                        | 152 ·                                    | 376                |
| 22B. | ference of Teamsters, 552 Denny Way, Seattle"<br>Registration card, Olympic Hotel, Seattle, signed Tom                                                              | 152                                      | 377                |
| 23A. | Maloney, 2704 St. English Lane, Scattle, Wash                                                                                                                       | 152                                      | 378                |
| 23B  | December 6-11, 1954, in the amount of \$36.41—charged to J. J. Sweeney, 552 Denny Way, SeattleMultnomah Hotel, Portland, bill for John J. Sweeney,                  | 153                                      | 379-384            |
|      | December 7-8, 1954, in amount of \$53.45.  Check dated January 18, No. 8081, payable to Multnomah Hotel, in sum of \$89.86, signed by F. W. Brewster,               | 153                                      | 385-386            |
|      | president, and John J. Sweeney, secretary-treasurer, Western Conference of Teamsters                                                                                | 153                                      | 387                |
| 24A. | Copy of Hotel Olympic, Seattle, registration for Tom<br>Maloney                                                                                                     | 153                                      | 388                |
| 24B. | December 11-13, 1954, in the amount of \$27.40 charged to John J. Sweeney, 552 Denny Way, forwarded to                                                              | 159                                      | 200 201            |
| 25A. | Western Conference of Teamsters Hotel Olympic registration showing address as 3711 East                                                                             |                                          | 389-391            |
| 25B. | Second Street, Spokane, Wash., for Tom Maloney<br>Bill for Tom Maloney from Hotel Olympic from January<br>3-6, 1955, in the amount of \$44.17, charged to John J.   | 154                                      | 392                |
| 26A. | Sweeney, Western Conference of Teamsters<br>Bill with long-distance calls for Tom Maloney from Hötel<br>Multnomab, Portland, Oreg., January 6-Feb. 2, 1955, in      | 154                                      | 393–395            |
| _    | the amount of \$241.50 rendered to Joint Council of Teamsters                                                                                                       | 154                                      | 396-403            |
| 26B. | Document showing entire bill was sent to and paid by the Joint Council of Teamsters                                                                                 | 154                                      | 404-405            |