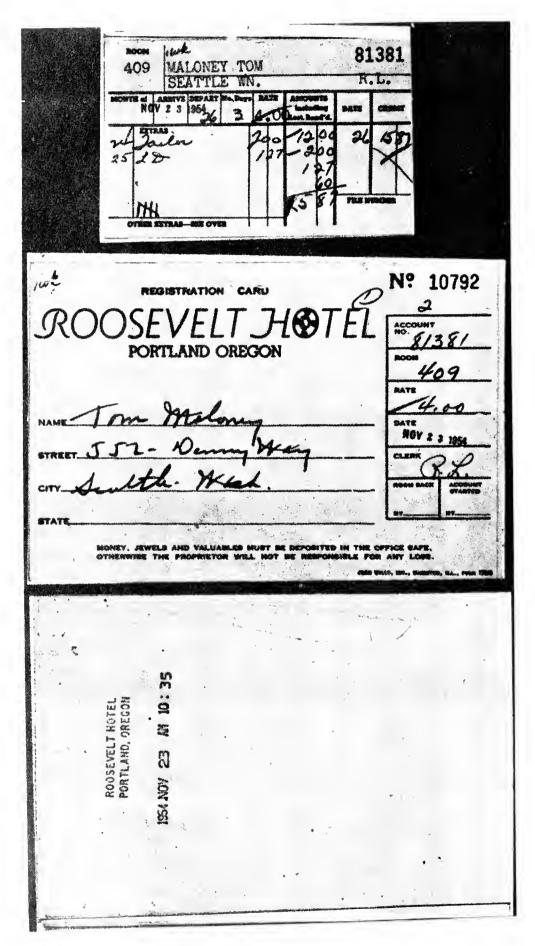

|      |                                                                                                                                                                     | roduced<br>on page                       | Appears<br>on page |
|------|---------------------------------------------------------------------------------------------------------------------------------------------------------------------|------------------------------------------|--------------------|
| 12.  | Document pertaining to extension of loan approved by the board of trustees of the teamsters union, dated Oct. 24,                                                   |                                          |                    |
|      | 1955, to Sam Sellinas for another 2 years Letter dated June 5, 1956, from Mr. Ruhl to Mr. Wilson serving notice of receiving interest check from Sam Sel-           | 47                                       | 359                |
| 14.  | linas in the amount of \$175                                                                                                                                        | 47                                       | 360                |
| 15.  | ciation dated December 31, 1955, showing loan to Dudley Wilson, attorney, \$17,000 (Sellinas loan).  Copy of airline receipt for tickets for Tom Maloney and        | 48                                       | 361                |
| 16.  | document indicating payment by Western Conference of<br>TeamstersAssignment, March 29, 1950, of interest in conditional sales                                       | 59                                       | 362-365            |
| 17   | contract by Thomas E. Maloney to J. P. McLaughlin, dated December 6, 1949                                                                                           | 59                                       | 366                |
| 18.  | October 5 and 6, 1954 Application for telephone service to Tom Maloney                                                                                              | $\begin{array}{c} 89 \\ 150 \end{array}$ | 367-370<br>371     |
|      | Page 524 of the 1956 Polk's Spokane City Directory showing<br>Tom Maloney listing as teamster organizer<br>Bill in the amount of \$21.20 made by the Olympic Hotel, | 151                                      | 37 <b>2</b>        |
|      | 320 Eddy Street, San Francisco, Calif., for Tom Maloney, dated November 12, 1954                                                                                    | 151                                      | 373                |
| 200. | Seattle, dated November 15, 1954, No. 7843 payable to order of Olympic Hotel, San Francisco, for \$21.20 signed                                                     |                                          |                    |
| 20C. | by F. W. Brewster and John J. Sweeney<br>Registration for room, Olympic Hotel, San Francisco, signed<br>by Tom Maloney, Spokane, Wash., on November 5               | 151<br>151                               | 374<br>375         |
| 21.  | Photostatic copy of the Roosevelt Hotel, Portland, Oreg., registration for Tom Maloney, entered November 23,                                                        | -                                        |                    |
| 22A. | 1954, departed November 26, 1954.  Record of Olympic Hotel, Seattle, Wash., bill for Tom Maloney with notation—"Send account to Western Con-                        | 152 ·                                    | 376                |
| 22B. | ference of Teamsters, 552 Denny Way, Seattle"<br>Registration card, Olympic Hotel, Seattle, signed Tom                                                              | 152                                      | 377                |
| 23A. | Maloney, 2704 St. English Lane, Scattle, Wash                                                                                                                       | 152                                      | 378                |
| 23B  | December 6-11, 1954, in the amount of \$36.41—charged to J. J. Sweeney, 552 Denny Way, SeattleMultnomah Hotel, Portland, bill for John J. Sweeney,                  | 153                                      | 379-384            |
|      | December 7-8, 1954, in amount of \$53.45.  Check dated January 18, No. 8081, payable to Multnomah Hotel, in sum of \$89.86, signed by F. W. Brewster,               | 153                                      | 385-386            |
|      | president, and John J. Sweeney, secretary-treasurer, Western Conference of Teamsters                                                                                | 153                                      | 387                |
| 24A. | Copy of Hotel Olympic, Seattle, registration for Tom<br>Maloney                                                                                                     | 153                                      | 388                |
| 24B. | December 11-13, 1954, in the amount of \$27.40 charged to John J. Sweeney, 552 Denny Way, forwarded to                                                              | 159                                      | 200 201            |
| 25A. | Western Conference of Teamsters Hotel Olympic registration showing address as 3711 East                                                                             |                                          | 389-391            |
| 25B. | Second Street, Spokane, Wash., for Tom Maloney<br>Bill for Tom Maloney from Hotel Olympic from January<br>3-6, 1955, in the amount of \$44.17, charged to John J.   | 154                                      | 392                |
| 26A. | Sweeney, Western Conference of Teamsters<br>Bill with long-distance calls for Tom Maloney from Hötel<br>Multnomab, Portland, Oreg., January 6-Feb. 2, 1955, in      | 154                                      | 393–395            |
| _    | the amount of \$241.50 rendered to Joint Council of Teamsters                                                                                                       | 154                                      | 396-403            |
| 26B. | Document showing entire bill was sent to and paid by the Joint Council of Teamsters                                                                                 | 154                                      | 404-405            |

|       | 1                                                                                                                            | introduce<br>on page | d Appears<br>on page |
|-------|------------------------------------------------------------------------------------------------------------------------------|----------------------|----------------------|
| 26C.  | Registration of Thomas Maloney at Hotel Multnomal Portland, signed "City of Seattle, Joint Council of Teamsters"             | i,<br>of             |                      |
| 26D.  | Teamsters"  Check dated February 23, 1955, made out by Joint Council of Teamsters, No. 37, Portland, Oreg., payable to Hotel | il                   | 406-414              |
| 077   | Multnomah for \$241.50Registration and bill from Olympic Hotel, Seattle, Wash.                                               | 154                  | 415                  |
|       | for January 17 and 18, 1955, for Tom Maloney                                                                                 | 154                  | 416-417              |
|       | Registration, Olympic Hotel, of Tom Maloney, 3711 Eas Second Street, Spokane, Teamsters                                      | $_{-}155$            | 418                  |
| 28B.  | Bill from Olympic Hotel, Seattle, Wash., dated Februar 22–24, 1955, for Tom Maloney, charged to Western Con                  | y                    |                      |
| 28C   | ference of Teamsters, in the amount of \$17.32<br>Bill from Olympic Hotel, Seattle, Wash., to Western Con                    | . 155                | 419-420              |
|       | ference to Teamsters in the amount of \$301.20, which                                                                        | 1                    | 421-422              |
| 28D.  | includes \$17.32 charge.<br>Check dated March 11, 1955, No. 8274, drawn on "Western                                          | _ 1 <i>00</i>        | 421-422              |
|       | Conference of Teamsters," in the amount of \$301.20 paid to Olympic Hotel                                                    | 1 155                | 423                  |
| 29.   | Bill and registration eard of Tom Maloney from Olympi<br>Hotel, Seattle, Wash., for April 13-16, 1955, in the                | e<br>e               |                      |
|       | Hotel, Seattle, Wash., for April 13-16, 1955, in the amount of \$29.13 charged to Western Conference of Teamsters.           | f<br>_ 1 <b>5</b> 5  | 424-425              |
| 30.   | Teamsters Portland Towers, Portland, Oreg., registration and folioindicating that Tom Maloney and Joe McLaughlin             | )                    | 121 120              |
| 9.1   | resided there from February 1 to June 30, 1955                                                                               | 155                  | 426                  |
| -31.  | Application and folio, Park Plaza apartments in Portland<br>Oreg., indicating that Maloney and possibly McLaughlin           | á                    | 122                  |
| 32.   | resided there from June 1 to July 31, 1955.  Registration and folio of King Towers, Inc., Apartments                         | ,                    | 428                  |
|       | Portland, indicating Tom Maloney resided there from August 1 through October 1, 1955                                         | 156 ]                | Faces 429            |
| 33.   | Letter dated October 5, 1955, to King Towers Apartment signed "Tom, apartment 502," stating he is being trans                | s<br>-               |                      |
| 2.1   | ferred to Los Angeles Withdrawal eard of Stanley G. Terry dated November 30                                                  | 156                  | 431                  |
|       | 1954, and bearing signature of L. E. Hildreth                                                                                | . 210                | 432                  |
| )4A 8 | and 34B. Letters to Mr. Stanley G. Terry from L. E. Hildreth<br>secretary, dated November 22 and October 6, 1955             | 210                  | 433-434              |
|       | eedings of—                                                                                                                  |                      |                      |
| 3     | February 26, 1957February 27, 1957                                                                                           |                      | 95                   |
| _     | February 28, 1957<br>March 1, 1957                                                                                           |                      | 159                  |
|       |                                                                                                                              |                      |                      |