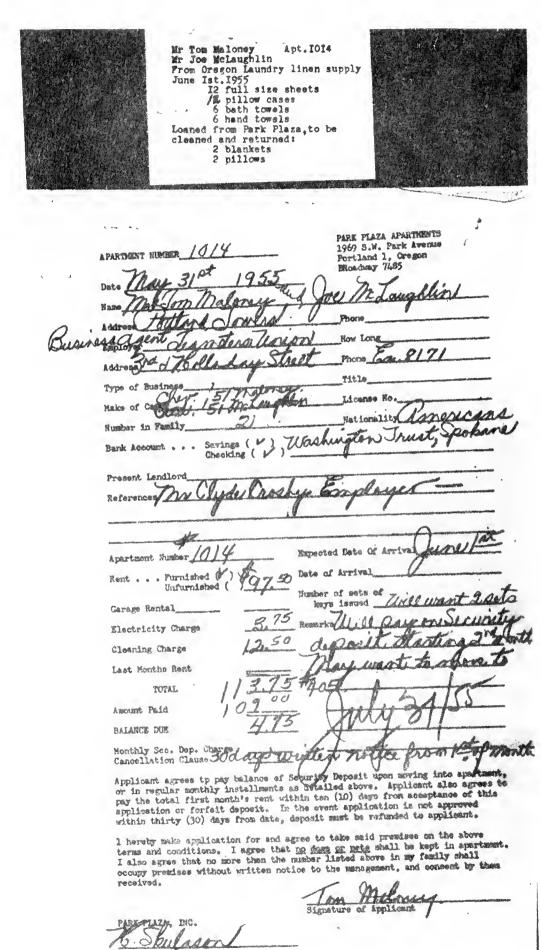

|       | 1                                                                                                                            | introduce<br>on page | d Appears<br>on page |
|-------|------------------------------------------------------------------------------------------------------------------------------|----------------------|----------------------|
| 26C.  | Registration of Thomas Maloney at Hotel Multnomal Portland, signed "City of Seattle, Joint Council of Teamsters"             | i,<br>of             |                      |
| 26D.  | Teamsters"  Check dated February 23, 1955, made out by Joint Council of Teamsters, No. 37, Portland, Oreg., payable to Hotel | il                   | 406-414              |
| 077   | Multnomah for \$241.50Registration and bill from Olympic Hotel, Seattle, Wash.                                               | 154                  | 415                  |
|       | for January 17 and 18, 1955, for Tom Maloney                                                                                 | 154                  | 416-417              |
|       | Registration, Olympic Hotel, of Tom Maloney, 3711 Eas Second Street, Spokane, Teamsters                                      | $_{-}155$            | 418                  |
| 28B.  | Bill from Olympic Hotel, Seattle, Wash., dated Februar 22–24, 1955, for Tom Maloney, charged to Western Con                  | y                    |                      |
| 28C   | ference of Teamsters, in the amount of \$17.32<br>Bill from Olympic Hotel, Seattle, Wash., to Western Con                    | . 155                | 419-420              |
|       | ference to Teamsters in the amount of \$301.20, which                                                                        | 1                    | 421-422              |
| 28D.  | includes \$17.32 charge.<br>Check dated March 11, 1955, No. 8274, drawn on "Western                                          | _ 1 <i>00</i>        | 421-422              |
|       | Conference of Teamsters," in the amount of \$301.20 paid to Olympic Hotel                                                    | 1 155                | 423                  |
| 29.   | Bill and registration eard of Tom Maloney from Olympi<br>Hotel, Seattle, Wash., for April 13-16, 1955, in the                | e<br>e               |                      |
|       | Hotel, Seattle, Wash., for April 13-16, 1955, in the amount of \$29.13 charged to Western Conference of Teamsters.           | f<br>_ 1 <b>5</b> 5  | 424-425              |
| 30.   | Teamsters Portland Towers, Portland, Oreg., registration and folioindicating that Tom Maloney and Joe McLaughlin             | )                    | 121 120              |
| 9.1   | resided there from February 1 to June 30, 1955                                                                               | 155                  | 426                  |
| -31.  | Application and folio, Park Plaza apartments in Portland<br>Oreg., indicating that Maloney and possibly McLaughlin           | á                    | 122                  |
| 32.   | resided there from June 1 to July 31, 1955.  Registration and folio of King Towers, Inc., Apartments                         | ,                    | 428                  |
|       | Portland, indicating Tom Maloney resided there from August 1 through October 1, 1955                                         | 156 ]                | Faces 429            |
| 33.   | Letter dated October 5, 1955, to King Towers Apartment signed "Tom, apartment 502," stating he is being trans                | s<br>-               |                      |
| 2.1   | ferred to Los Angeles Withdrawal eard of Stanley G. Terry dated November 30                                                  | 156                  | 431                  |
|       | 1954, and bearing signature of L. E. Hildreth                                                                                | . 210                | 432                  |
| )4A 8 | and 34B. Letters to Mr. Stanley G. Terry from L. E. Hildreth<br>secretary, dated November 22 and October 6, 1955             | 210                  | 433-434              |
|       | eedings of—                                                                                                                  |                      |                      |
| 3     | February 26, 1957February 27, 1957                                                                                           |                      | 95                   |
| _     | February 28, 1957<br>March 1, 1957                                                                                           |                      | 159                  |
|       |                                                                                                                              |                      |                      |