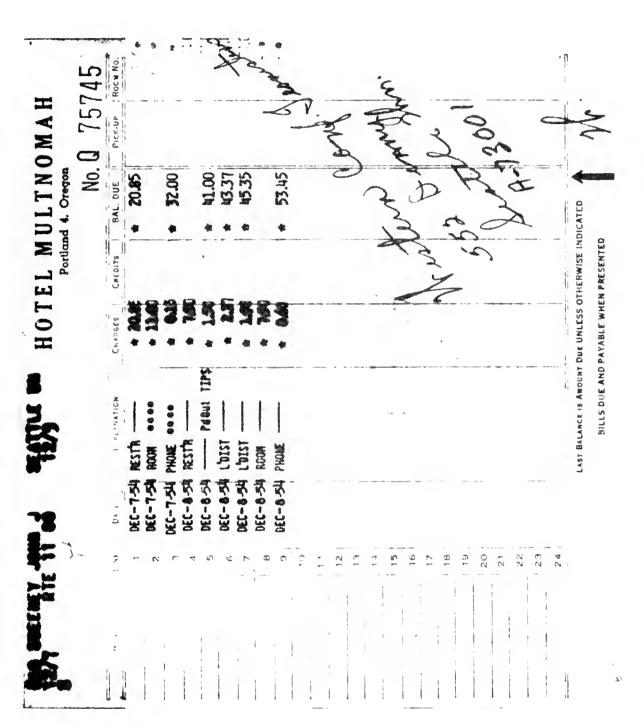

|      |                                                                                                                                                                     | roduced<br>on page                       | Appears<br>on page |
|------|---------------------------------------------------------------------------------------------------------------------------------------------------------------------|------------------------------------------|--------------------|
| 12.  | Document pertaining to extension of loan approved by the board of trustees of the teamsters union, dated Oct. 24,                                                   |                                          |                    |
|      | 1955, to Sam Sellinas for another 2 years Letter dated June 5, 1956, from Mr. Ruhl to Mr. Wilson serving notice of receiving interest check from Sam Sel-           | 47                                       | 359                |
| 14.  | linas in the amount of \$175                                                                                                                                        | 47                                       | 360                |
| 15.  | ciation dated December 31, 1955, showing loan to Dudley Wilson, attorney, \$17,000 (Sellinas loan).  Copy of airline receipt for tickets for Tom Maloney and        | 48                                       | 361                |
| 16.  | document indicating payment by Western Conference of<br>TeamstersAssignment, March 29, 1950, of interest in conditional sales                                       | 59                                       | 362-365            |
| 17   | contract by Thomas E. Maloney to J. P. McLaughlin, dated December 6, 1949                                                                                           | 59                                       | 366                |
| 18.  | October 5 and 6, 1954 Application for telephone service to Tom Maloney                                                                                              | $\begin{array}{c} 89 \\ 150 \end{array}$ | 367-370<br>371     |
|      | Page 524 of the 1956 Polk's Spokane City Directory showing<br>Tom Maloney listing as teamster organizer<br>Bill in the amount of \$21.20 made by the Olympic Hotel, | 151                                      | 37 <b>2</b>        |
|      | 320 Eddy Street, San Francisco, Calif., for Tom Maloney, dated November 12, 1954                                                                                    | 151                                      | 373                |
| 200. | Seattle, dated November 15, 1954, No. 7843 payable to order of Olympic Hotel, San Francisco, for \$21.20 signed                                                     |                                          |                    |
| 20C. | by F. W. Brewster and John J. Sweeney<br>Registration for room, Olympic Hotel, San Francisco, signed<br>by Tom Maloney, Spokane, Wash., on November 5               | 151<br>151                               | 374<br>375         |
| 21.  | Photostatic copy of the Roosevelt Hotel, Portland, Oreg., registration for Tom Maloney, entered November 23,                                                        | -                                        |                    |
| 22A. | 1954, departed November 26, 1954.  Record of Olympic Hotel, Seattle, Wash., bill for Tom Maloney with notation—"Send account to Western Con-                        | 152 ·                                    | 376                |
| 22B. | ference of Teamsters, 552 Denny Way, Seattle"<br>Registration card, Olympic Hotel, Seattle, signed Tom                                                              | 152                                      | 377                |
| 23A. | Maloney, 2704 St. English Lane, Scattle, Wash                                                                                                                       | 152                                      | 378                |
| 23B  | December 6-11, 1954, in the amount of \$36.41—charged to J. J. Sweeney, 552 Denny Way, SeattleMultnomah Hotel, Portland, bill for John J. Sweeney,                  | 153                                      | 379-384            |
|      | December 7-8, 1954, in amount of \$53.45.  Check dated January 18, No. 8081, payable to Multnomah Hotel, in sum of \$89.86, signed by F. W. Brewster,               | 153                                      | 385-386            |
|      | president, and John J. Sweeney, secretary-treasurer, Western Conference of Teamsters                                                                                | 153                                      | 387                |
| 24A. | Copy of Hotel Olympic, Seattle, registration for Tom<br>Maloney                                                                                                     | 153                                      | 388                |
| 24B. | December 11-13, 1954, in the amount of \$27.40 charged to John J. Sweeney, 552 Denny Way, forwarded to                                                              | 159                                      | 200 201            |
| 25A. | Western Conference of Teamsters Hotel Olympic registration showing address as 3711 East                                                                             |                                          | 389-391            |
| 25B. | Second Street, Spokane, Wash., for Tom Maloney<br>Bill for Tom Maloney from Hotel Olympic from January<br>3-6, 1955, in the amount of \$44.17, charged to John J.   | 154                                      | 392                |
| 26A. | Sweeney, Western Conference of Teamsters<br>Bill with long-distance calls for Tom Maloney from Hötel<br>Multnomab, Portland, Oreg., January 6-Feb. 2, 1955, in      | 154                                      | 393–395            |
| _    | the amount of \$241.50 rendered to Joint Council of Teamsters                                                                                                       | 154                                      | 396-403            |
| 26B. | Document showing entire bill was sent to and paid by the Joint Council of Teamsters                                                                                 | 154                                      | 404-405            |