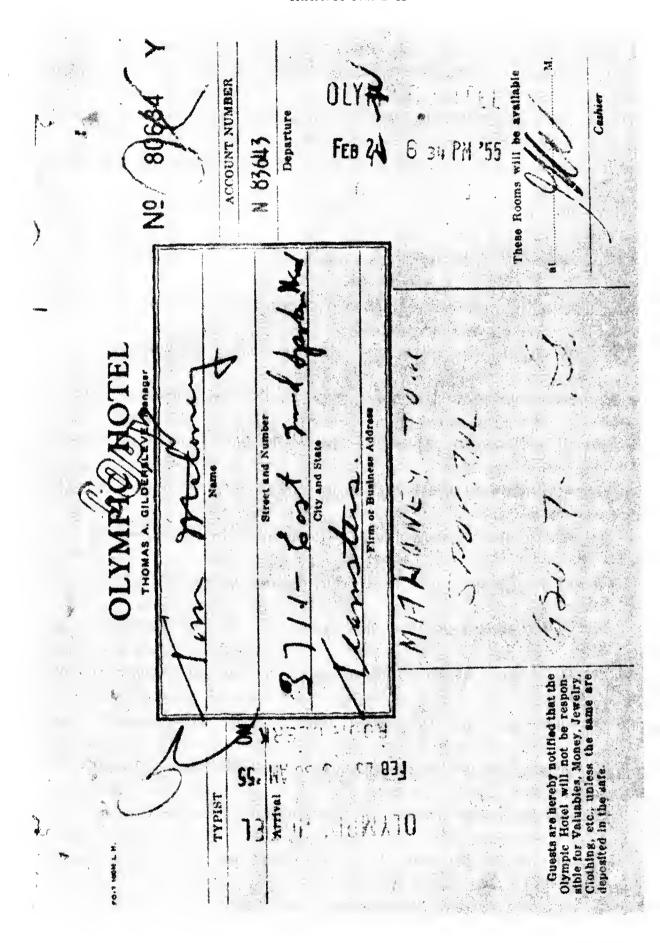

|       | 1                                                                                                                            | introduce<br>on page | d Appears<br>on page |
|-------|------------------------------------------------------------------------------------------------------------------------------|----------------------|----------------------|
| 26C.  | Registration of Thomas Maloney at Hotel Multnomal Portland, signed "City of Seattle, Joint Council of Teamsters"             | i,<br>of             |                      |
| 26D.  | Teamsters"  Check dated February 23, 1955, made out by Joint Council of Teamsters, No. 37, Portland, Oreg., payable to Hotel | il                   | 406-414              |
| 077   | Multnomah for \$241.50Registration and bill from Olympic Hotel, Seattle, Wash.                                               | 154                  | 415                  |
|       | for January 17 and 18, 1955, for Tom Maloney                                                                                 | 154                  | 416-417              |
|       | Registration, Olympic Hotel, of Tom Maloney, 3711 Eas Second Street, Spokane, Teamsters                                      | $_{-}155$            | 418                  |
| 28B.  | Bill from Olympic Hotel, Seattle, Wash., dated Februar 22–24, 1955, for Tom Maloney, charged to Western Con                  | y                    |                      |
| 28C   | ference of Teamsters, in the amount of \$17.32<br>Bill from Olympic Hotel, Seattle, Wash., to Western Con                    | . 155                | 419-420              |
|       | ference to Teamsters in the amount of \$301.20, which                                                                        | 1                    | 421-422              |
| 28D.  | includes \$17.32 charge.<br>Check dated March 11, 1955, No. 8274, drawn on "Western                                          | _ 1 <i>00</i>        | 421-422              |
|       | Conference of Teamsters," in the amount of \$301.20 paid to Olympic Hotel                                                    | 1 155                | 423                  |
| 29.   | Bill and registration eard of Tom Maloney from Olympi<br>Hotel, Seattle, Wash., for April 13-16, 1955, in the                | e<br>e               |                      |
|       | Hotel, Seattle, Wash., for April 13-16, 1955, in the amount of \$29.13 charged to Western Conference of Teamsters.           | f<br>_ 1 <b>5</b> 5  | 424-425              |
| 30.   | Teamsters Portland Towers, Portland, Oreg., registration and folioindicating that Tom Maloney and Joe McLaughlin             | )                    | 121 120              |
| 9.1   | resided there from February 1 to June 30, 1955                                                                               | 155                  | 426                  |
| -31.  | Application and folio, Park Plaza apartments in Portland<br>Oreg., indicating that Maloney and possibly McLaughlin           | á                    | 122                  |
| 32.   | resided there from June 1 to July 31, 1955.  Registration and folio of King Towers, Inc., Apartments                         | ,                    | 428                  |
|       | Portland, indicating Tom Maloney resided there from August 1 through October 1, 1955                                         | 156 ]                | Faces 429            |
| 33.   | Letter dated October 5, 1955, to King Towers Apartment signed "Tom, apartment 502," stating he is being trans                | s<br>-               |                      |
| 2.1   | ferred to Los Angeles Withdrawal eard of Stanley G. Terry dated November 30                                                  | 156                  | 431                  |
|       | 1954, and bearing signature of L. E. Hildreth                                                                                | . 210                | 432                  |
| )4A 8 | and 34B. Letters to Mr. Stanley G. Terry from L. E. Hildreth<br>secretary, dated November 22 and October 6, 1955             | 210                  | 433-434              |
|       | eedings of—                                                                                                                  |                      |                      |
| 3     | February 26, 1957February 27, 1957                                                                                           |                      | 95                   |
| _     | February 28, 1957<br>March 1, 1957                                                                                           |                      | 159                  |
|       |                                                                                                                              |                      |                      |