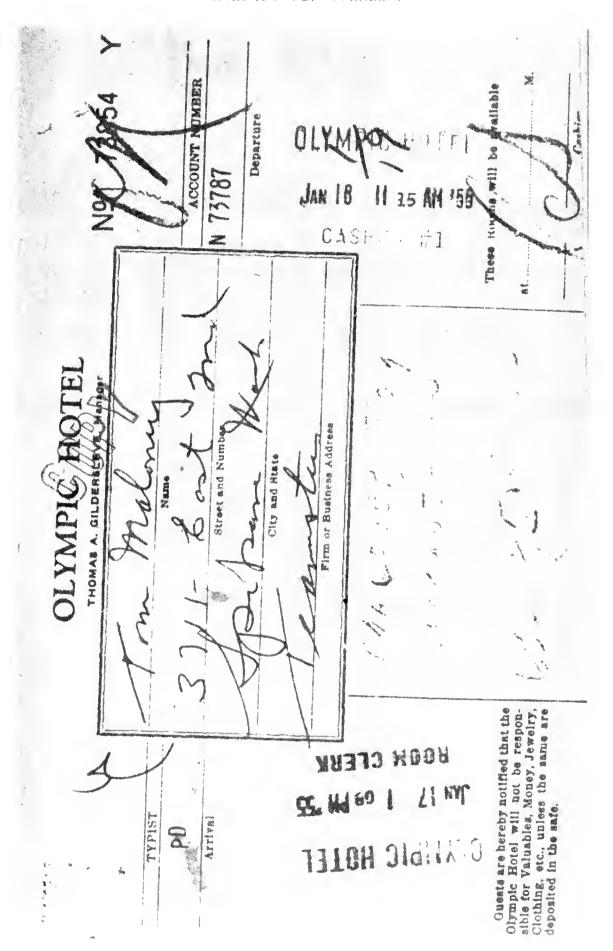

|      |                                                                                                                                                                     | roduced<br>on page                       | Appears<br>on page |
|------|---------------------------------------------------------------------------------------------------------------------------------------------------------------------|------------------------------------------|--------------------|
| 12.  | Document pertaining to extension of loan approved by the board of trustees of the teamsters union, dated Oct. 24,                                                   |                                          |                    |
|      | 1955, to Sam Sellinas for another 2 years Letter dated June 5, 1956, from Mr. Ruhl to Mr. Wilson serving notice of receiving interest check from Sam Sel-           | 47                                       | 359                |
| 14.  | linas in the amount of \$175                                                                                                                                        | 47                                       | 360                |
| 15.  | ciation dated December 31, 1955, showing loan to Dudley Wilson, attorney, \$17,000 (Sellinas loan).  Copy of airline receipt for tickets for Tom Maloney and        | 48                                       | 361                |
| 16.  | document indicating payment by Western Conference of<br>TeamstersAssignment, March 29, 1950, of interest in conditional sales                                       | 59                                       | 362-365            |
| 17   | contract by Thomas E. Maloney to J. P. McLaughlin, dated December 6, 1949                                                                                           | 59                                       | 366                |
| 18.  | October 5 and 6, 1954 Application for telephone service to Tom Maloney                                                                                              | $\begin{array}{c} 89 \\ 150 \end{array}$ | 367-370<br>371     |
|      | Page 524 of the 1956 Polk's Spokane City Directory showing<br>Tom Maloney listing as teamster organizer<br>Bill in the amount of \$21.20 made by the Olympic Hotel, | 151                                      | 37 <b>2</b>        |
|      | 320 Eddy Street, San Francisco, Calif., for Tom Maloney, dated November 12, 1954                                                                                    | 151                                      | 373                |
| 200. | Seattle, dated November 15, 1954, No. 7843 payable to order of Olympic Hotel, San Francisco, for \$21.20 signed                                                     |                                          |                    |
| 20C. | by F. W. Brewster and John J. Sweeney<br>Registration for room, Olympic Hotel, San Francisco, signed<br>by Tom Maloney, Spokane, Wash., on November 5               | 151<br>151                               | 374<br>375         |
| 21.  | Photostatic copy of the Roosevelt Hotel, Portland, Oreg., registration for Tom Maloney, entered November 23,                                                        | -                                        |                    |
| 22A. | 1954, departed November 26, 1954.  Record of Olympic Hotel, Seattle, Wash., bill for Tom Maloney with notation—"Send account to Western Con-                        | 152 ·                                    | 376                |
| 22B. | ference of Teamsters, 552 Denny Way, Seattle"<br>Registration card, Olympic Hotel, Seattle, signed Tom                                                              | 152                                      | 377                |
| 23A. | Maloney, 2704 St. English Lane, Scattle, Wash                                                                                                                       | 152                                      | 378                |
| 23B  | December 6-11, 1954, in the amount of \$36.41—charged to J. J. Sweeney, 552 Denny Way, SeattleMultnomah Hotel, Portland, bill for John J. Sweeney,                  | 153                                      | 379-384            |
|      | December 7-8, 1954, in amount of \$53.45.  Check dated January 18, No. 8081, payable to Multnomah Hotel, in sum of \$89.86, signed by F. W. Brewster,               | 153                                      | 385-386            |
|      | president, and John J. Sweeney, secretary-treasurer, Western Conference of Teamsters                                                                                | 153                                      | 387                |
| 24A. | Copy of Hotel Olympic, Seattle, registration for Tom<br>Maloney                                                                                                     | 153                                      | 388                |
| 24B. | December 11-13, 1954, in the amount of \$27.40 charged to John J. Sweeney, 552 Denny Way, forwarded to                                                              | 159                                      | 200 201            |
| 25A. | Western Conference of Teamsters Hotel Olympic registration showing address as 3711 East                                                                             |                                          | 389-391            |
| 25B. | Second Street, Spokane, Wash., for Tom Maloney<br>Bill for Tom Maloney from Hotel Olympic from January<br>3-6, 1955, in the amount of \$44.17, charged to John J.   | 154                                      | 392                |
| 26A. | Sweeney, Western Conference of Teamsters<br>Bill with long-distance calls for Tom Maloney from Hötel<br>Multnomab, Portland, Oreg., January 6-Feb. 2, 1955, in      | 154                                      | 393–395            |
| _    | the amount of \$241.50 rendered to Joint Council of Teamsters                                                                                                       | 154                                      | 396-403            |
| 26B. | Document showing entire bill was sent to and paid by the Joint Council of Teamsters                                                                                 | 154                                      | 404-405            |