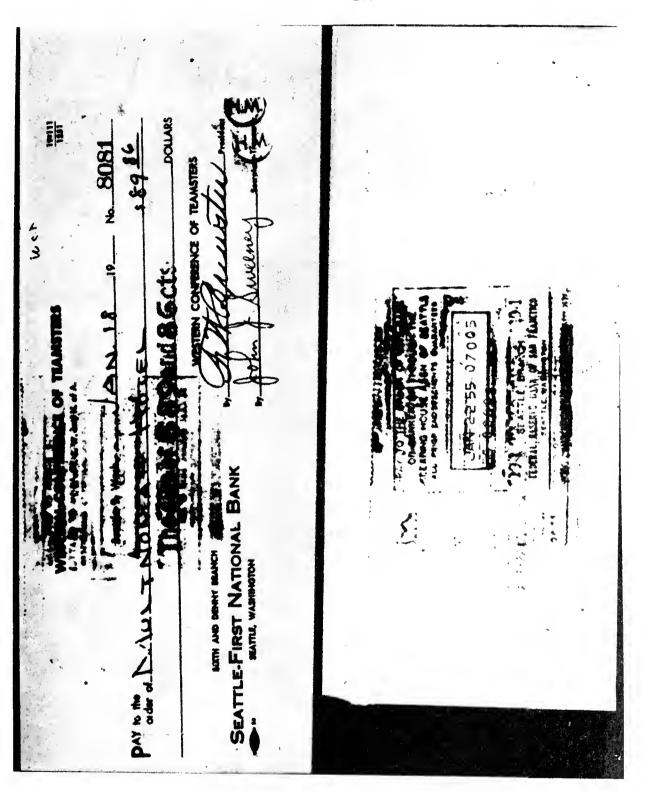

|      |                                                                                                                                                                     | roduced<br>on page                       | Appears<br>on page |
|------|---------------------------------------------------------------------------------------------------------------------------------------------------------------------|------------------------------------------|--------------------|
| 12.  | Document pertaining to extension of loan approved by the board of trustees of the teamsters union, dated Oct. 24,                                                   |                                          |                    |
|      | 1955, to Sam Sellinas for another 2 years Letter dated June 5, 1956, from Mr. Ruhl to Mr. Wilson serving notice of receiving interest check from Sam Sel-           | 47                                       | 359                |
| 14.  | linas in the amount of \$175                                                                                                                                        | 47                                       | 360                |
| 15.  | ciation dated December 31, 1955, showing loan to Dudley Wilson, attorney, \$17,000 (Sellinas loan).  Copy of airline receipt for tickets for Tom Maloney and        | 48                                       | 361                |
| 16.  | document indicating payment by Western Conference of<br>TeamstersAssignment, March 29, 1950, of interest in conditional sales                                       | 59                                       | 362-365            |
| 17   | contract by Thomas E. Maloney to J. P. McLaughlin, dated December 6, 1949                                                                                           | 59                                       | 366                |
| 18.  | October 5 and 6, 1954 Application for telephone service to Tom Maloney                                                                                              | $\begin{array}{c} 89 \\ 150 \end{array}$ | 367-370<br>371     |
|      | Page 524 of the 1956 Polk's Spokane City Directory showing<br>Tom Maloney listing as teamster organizer<br>Bill in the amount of \$21.20 made by the Olympic Hotel, | 151                                      | 37 <b>2</b>        |
|      | 320 Eddy Street, San Francisco, Calif., for Tom Maloney, dated November 12, 1954                                                                                    | 151                                      | 373                |
| 200. | Seattle, dated November 15, 1954, No. 7843 payable to order of Olympic Hotel, San Francisco, for \$21.20 signed                                                     |                                          |                    |
| 20C. | by F. W. Brewster and John J. Sweeney<br>Registration for room, Olympic Hotel, San Francisco, signed<br>by Tom Maloney, Spokane, Wash., on November 5               | 151<br>151                               | 374<br>375         |
| 21.  | Photostatic copy of the Roosevelt Hotel, Portland, Oreg., registration for Tom Maloney, entered November 23,                                                        | -                                        |                    |
| 22A. | 1954, departed November 26, 1954.  Record of Olympic Hotel, Seattle, Wash., bill for Tom Maloney with notation—"Send account to Western Con-                        | 152 ·                                    | 376                |
| 22B. | ference of Teamsters, 552 Denny Way, Seattle"<br>Registration card, Olympic Hotel, Seattle, signed Tom                                                              | 152                                      | 377                |
| 23A. | Maloney, 2704 St. English Lane, Scattle, Wash                                                                                                                       | 152                                      | 378                |
| 23B  | December 6-11, 1954, in the amount of \$36.41—charged to J. J. Sweeney, 552 Denny Way, SeattleMultnomah Hotel, Portland, bill for John J. Sweeney,                  | 153                                      | 379-384            |
|      | December 7-8, 1954, in amount of \$53.45.  Check dated January 18, No. 8081, payable to Multnomah Hotel, in sum of \$89.86, signed by F. W. Brewster,               | 153                                      | 385-386            |
|      | president, and John J. Sweeney, secretary-treasurer, Western Conference of Teamsters                                                                                | 153                                      | 387                |
| 24A. | Copy of Hotel Olympic, Seattle, registration for Tom<br>Maloney                                                                                                     | 153                                      | 388                |
| 24B. | December 11-13, 1954, in the amount of \$27.40 charged to John J. Sweeney, 552 Denny Way, forwarded to                                                              | 159                                      | 200 201            |
| 25A. | Western Conference of Teamsters Hotel Olympic registration showing address as 3711 East                                                                             |                                          | 389-391            |
| 25B. | Second Street, Spokane, Wash., for Tom Maloney<br>Bill for Tom Maloney from Hotel Olympic from January<br>3-6, 1955, in the amount of \$44.17, charged to John J.   | 154                                      | 392                |
| 26A. | Sweeney, Western Conference of Teamsters<br>Bill with long-distance calls for Tom Maloney from Hötel<br>Multnomab, Portland, Oreg., January 6-Feb. 2, 1955, in      | 154                                      | 393–395            |
| _    | the amount of \$241.50 rendered to Joint Council of Teamsters                                                                                                       | 154                                      | 396-403            |
| 26B. | Document showing entire bill was sent to and paid by the Joint Council of Teamsters                                                                                 | 154                                      | 404-405            |