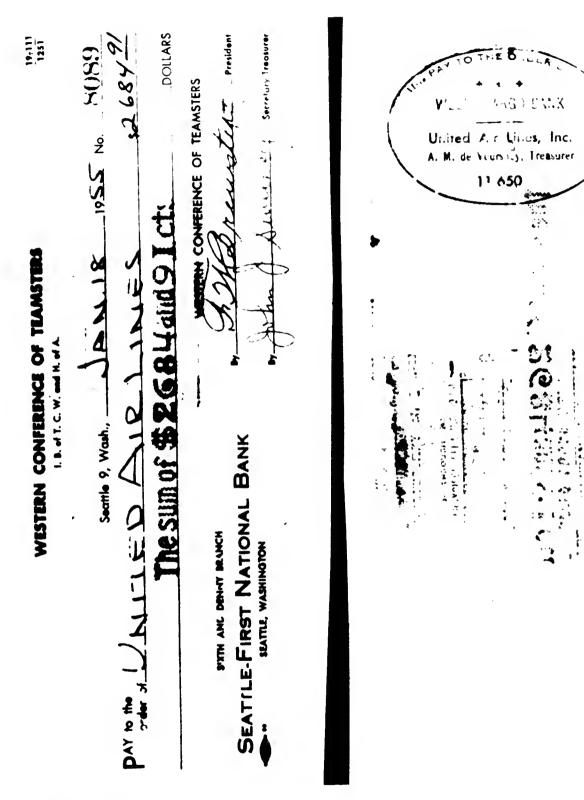

|      |                                                                                                                                                                     | roduced<br>on page                       | Appears<br>on page |
|------|---------------------------------------------------------------------------------------------------------------------------------------------------------------------|------------------------------------------|--------------------|
| 12.  | Document pertaining to extension of loan approved by the board of trustees of the teamsters union, dated Oct. 24,                                                   |                                          |                    |
|      | 1955, to Sam Sellinas for another 2 years Letter dated June 5, 1956, from Mr. Ruhl to Mr. Wilson serving notice of receiving interest check from Sam Sel-           | 47                                       | 359                |
| 14.  | linas in the amount of \$175                                                                                                                                        | 47                                       | 360                |
| 15.  | ciation dated December 31, 1955, showing loan to Dudley Wilson, attorney, \$17,000 (Sellinas loan).  Copy of airline receipt for tickets for Tom Maloney and        | 48                                       | 361                |
| 16.  | document indicating payment by Western Conference of<br>TeamstersAssignment, March 29, 1950, of interest in conditional sales                                       | 59                                       | 362-365            |
| 17   | contract by Thomas E. Maloney to J. P. McLaughlin, dated December 6, 1949                                                                                           | 59                                       | 366                |
| 18.  | October 5 and 6, 1954 Application for telephone service to Tom Maloney                                                                                              | $\begin{array}{c} 89 \\ 150 \end{array}$ | 367-370<br>371     |
|      | Page 524 of the 1956 Polk's Spokane City Directory showing<br>Tom Maloney listing as teamster organizer<br>Bill in the amount of \$21.20 made by the Olympic Hotel, | 151                                      | 37 <b>2</b>        |
|      | 320 Eddy Street, San Francisco, Calif., for Tom Maloney, dated November 12, 1954                                                                                    | 151                                      | 373                |
| 200. | Seattle, dated November 15, 1954, No. 7843 payable to order of Olympic Hotel, San Francisco, for \$21.20 signed                                                     |                                          |                    |
| 20C. | by F. W. Brewster and John J. Sweeney<br>Registration for room, Olympic Hotel, San Francisco, signed<br>by Tom Maloney, Spokane, Wash., on November 5               | 151<br>151                               | 374<br>375         |
| 21.  | Photostatic copy of the Roosevelt Hotel, Portland, Oreg., registration for Tom Maloney, entered November 23,                                                        | -                                        |                    |
| 22A. | 1954, departed November 26, 1954.  Record of Olympic Hotel, Seattle, Wash., bill for Tom Maloney with notation—"Send account to Western Con-                        | 152 ·                                    | 376                |
| 22B. | ference of Teamsters, 552 Denny Way, Seattle"<br>Registration card, Olympic Hotel, Seattle, signed Tom                                                              | 152                                      | 377                |
| 23A. | Maloney, 2704 St. English Lane, Scattle, Wash                                                                                                                       | 152                                      | 378                |
| 23B  | December 6-11, 1954, in the amount of \$36.41—charged to J. J. Sweeney, 552 Denny Way, SeattleMultnomah Hotel, Portland, bill for John J. Sweeney,                  | 153                                      | 379-384            |
|      | December 7-8, 1954, in amount of \$53.45.  Check dated January 18, No. 8081, payable to Multnomah Hotel, in sum of \$89.86, signed by F. W. Brewster,               | 153                                      | 385-386            |
|      | president, and John J. Sweeney, secretary-treasurer, Western Conference of Teamsters                                                                                | 153                                      | 387                |
| 24A. | Copy of Hotel Olympic, Seattle, registration for Tom<br>Maloney                                                                                                     | 153                                      | 388                |
| 24B. | December 11-13, 1954, in the amount of \$27.40 charged to John J. Sweeney, 552 Denny Way, forwarded to                                                              | 159                                      | 200 201            |
| 25A. | Western Conference of Teamsters Hotel Olympic registration showing address as 3711 East                                                                             |                                          | 389-391            |
| 25B. | Second Street, Spokane, Wash., for Tom Maloney<br>Bill for Tom Maloney from Hotel Olympic from January<br>3-6, 1955, in the amount of \$44.17, charged to John J.   | 154                                      | 392                |
| 26A. | Sweeney, Western Conference of Teamsters<br>Bill with long-distance calls for Tom Maloney from Hötel<br>Multnomab, Portland, Oreg., January 6-Feb. 2, 1955, in      | 154                                      | 393–395            |
| _    | the amount of \$241.50 rendered to Joint Council of Teamsters                                                                                                       | 154                                      | 396-403            |
| 26B. | Document showing entire bill was sent to and paid by the Joint Council of Teamsters                                                                                 | 154                                      | 404-405            |