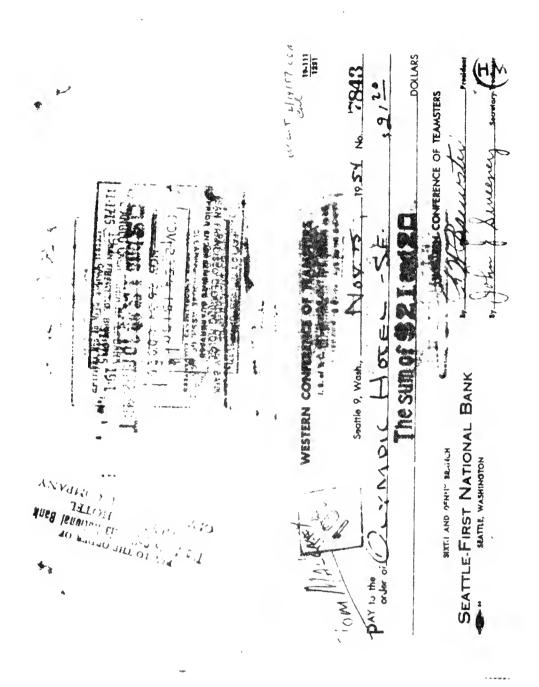

|      |                                                                                                                                                                     | roduced<br>on page                       | Appears<br>on page |
|------|---------------------------------------------------------------------------------------------------------------------------------------------------------------------|------------------------------------------|--------------------|
| 12.  | Document pertaining to extension of loan approved by the board of trustees of the teamsters union, dated Oct. 24,                                                   |                                          |                    |
|      | 1955, to Sam Sellinas for another 2 years Letter dated June 5, 1956, from Mr. Ruhl to Mr. Wilson serving notice of receiving interest check from Sam Sel-           | 47                                       | 359                |
| 14.  | linas in the amount of \$175                                                                                                                                        | 47                                       | 360                |
| 15.  | ciation dated December 31, 1955, showing loan to Dudley Wilson, attorney, \$17,000 (Sellinas loan).  Copy of airline receipt for tickets for Tom Maloney and        | 48                                       | 361                |
| 16.  | document indicating payment by Western Conference of<br>TeamstersAssignment, March 29, 1950, of interest in conditional sales                                       | 59                                       | 362-365            |
| 17   | contract by Thomas E. Maloney to J. P. McLaughlin, dated December 6, 1949                                                                                           | 59                                       | 366                |
| 18.  | October 5 and 6, 1954 Application for telephone service to Tom Maloney                                                                                              | $\begin{array}{c} 89 \\ 150 \end{array}$ | 367-370<br>371     |
|      | Page 524 of the 1956 Polk's Spokane City Directory showing<br>Tom Maloney listing as teamster organizer<br>Bill in the amount of \$21.20 made by the Olympic Hotel, | 151                                      | 37 <b>2</b>        |
|      | 320 Eddy Street, San Francisco, Calif., for Tom Maloney, dated November 12, 1954                                                                                    | 151                                      | 373                |
| 200. | Seattle, dated November 15, 1954, No. 7843 payable to order of Olympic Hotel, San Francisco, for \$21.20 signed                                                     |                                          |                    |
| 20C. | by F. W. Brewster and John J. Sweeney<br>Registration for room, Olympic Hotel, San Francisco, signed<br>by Tom Maloney, Spokane, Wash., on November 5               | 151<br>151                               | 374<br>375         |
| 21.  | Photostatic copy of the Roosevelt Hotel, Portland, Oreg., registration for Tom Maloney, entered November 23,                                                        | -                                        |                    |
| 22A. | 1954, departed November 26, 1954.  Record of Olympic Hotel, Seattle, Wash., bill for Tom Maloney with notation—"Send account to Western Con-                        | 152 ·                                    | 376                |
| 22B. | ference of Teamsters, 552 Denny Way, Seattle"<br>Registration card, Olympic Hotel, Seattle, signed Tom                                                              | 152                                      | 377                |
| 23A. | Maloney, 2704 St. English Lane, Scattle, Wash                                                                                                                       | 152                                      | 378                |
| 23B  | December 6-11, 1954, in the amount of \$36.41—charged to J. J. Sweeney, 552 Denny Way, SeattleMultnomah Hotel, Portland, bill for John J. Sweeney,                  | 153                                      | 379-384            |
|      | December 7-8, 1954, in amount of \$53.45.  Check dated January 18, No. 8081, payable to Multnomah Hotel, in sum of \$89.86, signed by F. W. Brewster,               | 153                                      | 385-386            |
|      | president, and John J. Sweeney, secretary-treasurer, Western Conference of Teamsters                                                                                | 153                                      | 387                |
| 24A. | Copy of Hotel Olympic, Seattle, registration for Tom<br>Maloney                                                                                                     | 153                                      | 388                |
| 24B. | December 11-13, 1954, in the amount of \$27.40 charged to John J. Sweeney, 552 Denny Way, forwarded to                                                              | 159                                      | 200 201            |
| 25A. | Western Conference of Teamsters Hotel Olympic registration showing address as 3711 East                                                                             |                                          | 389-391            |
| 25B. | Second Street, Spokane, Wash., for Tom Maloney<br>Bill for Tom Maloney from Hotel Olympic from January<br>3-6, 1955, in the amount of \$44.17, charged to John J.   | 154                                      | 392                |
| 26A. | Sweeney, Western Conference of Teamsters<br>Bill with long-distance calls for Tom Maloney from Hötel<br>Multnomab, Portland, Oreg., January 6-Feb. 2, 1955, in      | 154                                      | 393–395            |
| _    | the amount of \$241.50 rendered to Joint Council of Teamsters                                                                                                       | 154                                      | 396-403            |
| 26B. | Document showing entire bill was sent to and paid by the Joint Council of Teamsters                                                                                 | 154                                      | 404-405            |