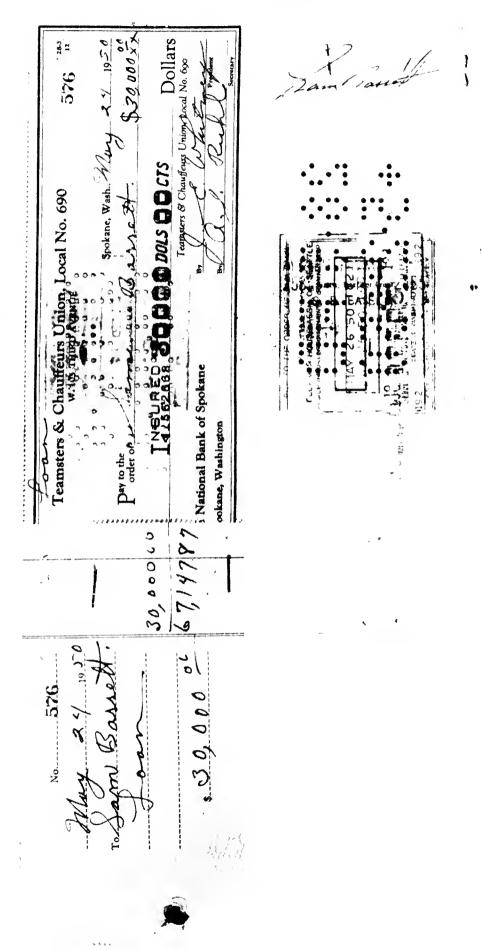

### CONTENTS

| AREA: FORTLAND, OREG.; SEATTLE AND SPOKANE,                                                | WASH.                 | Page               |
|--------------------------------------------------------------------------------------------|-----------------------|--------------------|
| Appendix                                                                                   |                       | 347                |
| Testimony of—                                                                              |                       |                    |
| Adlerman, Jerome S                                                                         |                       | 26, 46             |
| Calabrese, Alphonse F                                                                      |                       | 149                |
| Crouch, Horace                                                                             |                       | 183                |
| Earl, Stanley W.                                                                           | 07 121                | 159                |
| Elkins, James B                                                                            | , 97, 151,            | , 173, 213 $280$   |
| Goldbaum, Hy                                                                               |                       |                    |
| Hildreth, LloydLambert, William                                                            |                       | 1.3                |
| Malloy, Frank                                                                              |                       | 18                 |
| Malouey, Thomas A                                                                          |                       |                    |
| Maloney, Thomas A McLaughlin, Joseph P                                                     |                       | 60                 |
| Morgan, Howard                                                                             |                       | 313                |
| Ruhl, Albert J                                                                             |                       | 16                 |
| Spear, Manton J.                                                                           |                       | 338                |
| Spear, Manton J                                                                            | 221, 230              | , 274, 29:         |
| Thompson, Ann                                                                              |                       | 113                |
| Turner, Wallace                                                                            |                       |                    |
|                                                                                            |                       |                    |
| EXHIBITS                                                                                   |                       |                    |
|                                                                                            | introduced<br>on page | Appears<br>on page |
| 1. Ledger sheet, Teamsters' Union Temple Association, July                                 |                       | on page            |
| 1948, showing loan reflected as a credit of \$3,900 to Ton                                 | ,                     |                    |
| Maloney, Sports Center                                                                     | _ 26                  | 347                |
| Maloney, Sports Center                                                                     |                       | 911                |
| ing repayments by Tom Maloney                                                              | 27                    | 348                |
| 3. Note for \$30,000 signed by Sam Bassett (Klinge loan)                                   | •                     |                    |
| dated at Seattle May 25, 1950, due on demand                                               | $\stackrel{'}{=}32$   | 349                |
| 4. Check dated May 24, 1950 to the order of Sam Bassett fo                                 |                       |                    |
| \$30,000 signed by Teamsters and Chauffeurs Union                                          | ,                     |                    |
| Local 690, officials, J. E. Whitney, and A. J. Ruhl                                        | $_{-}$ 32             | 350                |
| 5. Bookkeeping machine cash account May 24, 1950, check                                    |                       |                    |
| No. 576, in the amount of \$30,000 showing payment                                         | s                     |                    |
| made by Sam Bassett (Klinge loan) 6. Letter dated February 5, 1957, from Mr. Bassett to Mr | _ 33                  | 351-351            |
| b. Letter dated February 5, 1957, from Mr. Bassett to Mr.                                  | •                     |                    |
| Ruhl pertaining to payment of \$21,000 balance due of Klinge loan.                         | 1<br>_ 34             | 920                |
| 7. Letter dated February 6, 1957, from Mr. Ruhl to Mr.                                     |                       | 353                |
| Bassett concerning settlement of balance of note                                           | _ 35                  | 35-1               |
| 8. Letter dated February 13, 1957, from Mr. Ruhl to Mr                                     | . 00                  | 3.97               |
| Bassett confirming the acceptance of the executive board                                   |                       |                    |
| of \$21,000 balance (Klinge loan)                                                          | 35                    | 35.                |
| 9. Record of the minutes of the teamsters union dated Decem                                | -                     | 501,               |
| ber 8, 1953, approving a request to put out a loan o                                       |                       |                    |
| \$17,000 (Sellinas loan)                                                                   | 47                    | 356                |
| \$17,000 (Sellings loan)<br>10. Check for \$17,000 dated December 18, 1953, to Dudley      | *                     |                    |
| Wilson signed by the Teamsters Union Temple Associa                                        | -                     |                    |
| tion, per J. E. Whitney and A. J. Ruhl (Sellinas loan)                                     | 17                    | 357                |
| 11. Bank statement showing withdrawal of \$17,000 from the                                 | ,                     | a                  |
| Teamsters Union Labor Temple Association account                                           | 47                    | 358                |