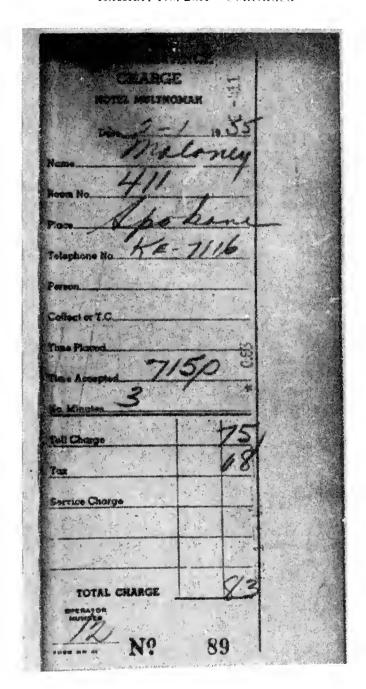

|      |                                                                                                                                                                     | roduced<br>on page                       | Appears<br>on page |
|------|---------------------------------------------------------------------------------------------------------------------------------------------------------------------|------------------------------------------|--------------------|
| 12.  | Document pertaining to extension of loan approved by the board of trustees of the teamsters union, dated Oct. 24,                                                   |                                          |                    |
|      | 1955, to Sam Sellinas for another 2 years Letter dated June 5, 1956, from Mr. Ruhl to Mr. Wilson serving notice of receiving interest check from Sam Sel-           | 47                                       | 359                |
| 14.  | linas in the amount of \$175                                                                                                                                        | 47                                       | 360                |
| 15.  | ciation dated December 31, 1955, showing loan to Dudley Wilson, attorney, \$17,000 (Sellinas loan).  Copy of airline receipt for tickets for Tom Maloney and        | 48                                       | 361                |
| 16.  | document indicating payment by Western Conference of<br>TeamstersAssignment, March 29, 1950, of interest in conditional sales                                       | 59                                       | 362-365            |
| 17   | contract by Thomas E. Maloney to J. P. McLaughlin, dated December 6, 1949                                                                                           | 59                                       | 366                |
| 18.  | October 5 and 6, 1954 Application for telephone service to Tom Maloney                                                                                              | $\begin{array}{c} 89 \\ 150 \end{array}$ | 367-370<br>371     |
|      | Page 524 of the 1956 Polk's Spokane City Directory showing<br>Tom Maloney listing as teamster organizer<br>Bill in the amount of \$21.20 made by the Olympic Hotel, | 151                                      | 37 <b>2</b>        |
|      | 320 Eddy Street, San Francisco, Calif., for Tom Maloney, dated November 12, 1954                                                                                    | 151                                      | 373                |
| 200. | Seattle, dated November 15, 1954, No. 7843 payable to order of Olympic Hotel, San Francisco, for \$21.20 signed                                                     |                                          |                    |
| 20C. | by F. W. Brewster and John J. Sweeney<br>Registration for room, Olympic Hotel, San Francisco, signed<br>by Tom Maloney, Spokane, Wash., on November 5               | 151<br>151                               | 374<br>375         |
| 21.  | Photostatic copy of the Roosevelt Hotel, Portland, Oreg., registration for Tom Maloney, entered November 23,                                                        | -                                        |                    |
| 22A. | 1954, departed November 26, 1954.  Record of Olympic Hotel, Seattle, Wash., bill for Tom Maloney with notation—"Send account to Western Con-                        | 152 ·                                    | 376                |
| 22B. | ference of Teamsters, 552 Denny Way, Seattle"<br>Registration card, Olympic Hotel, Seattle, signed Tom                                                              | 152                                      | 377                |
| 23A. | Maloney, 2704 St. English Lane, Scattle, Wash                                                                                                                       | 152                                      | 378                |
| 23B  | December 6-11, 1954, in the amount of \$36.41—charged to J. J. Sweeney, 552 Denny Way, SeattleMultnomah Hotel, Portland, bill for John J. Sweeney,                  | 153                                      | 379-384            |
|      | December 7-8, 1954, in amount of \$53.45.  Check dated January 18, No. 8081, payable to Multnomah Hotel, in sum of \$89.86, signed by F. W. Brewster,               | 153                                      | 385-386            |
|      | president, and John J. Sweeney, secretary-treasurer, Western Conference of Teamsters                                                                                | 153                                      | 387                |
| 24A. | Copy of Hotel Olympic, Seattle, registration for Tom<br>Maloney                                                                                                     | 153                                      | 388                |
| 24B. | December 11-13, 1954, in the amount of \$27.40 charged to John J. Sweeney, 552 Denny Way, forwarded to                                                              | 159                                      | 200 201            |
| 25A. | Western Conference of Teamsters Hotel Olympic registration showing address as 3711 East                                                                             |                                          | 389-391            |
| 25B. | Second Street, Spokane, Wash., for Tom Maloney<br>Bill for Tom Maloney from Hotel Olympic from January<br>3-6, 1955, in the amount of \$44.17, charged to John J.   | 154                                      | 392                |
| 26A. | Sweeney, Western Conference of Teamsters<br>Bill with long-distance calls for Tom Maloney from Hötel<br>Multnomab, Portland, Oreg., January 6-Feb. 2, 1955, in      | 154                                      | 393–395            |
| _    | the amount of \$241.50 rendered to Joint Council of Teamsters                                                                                                       | 154                                      | 396-403            |
| 26B. | Document showing entire bill was sent to and paid by the Joint Council of Teamsters                                                                                 | 154                                      | 404-405            |