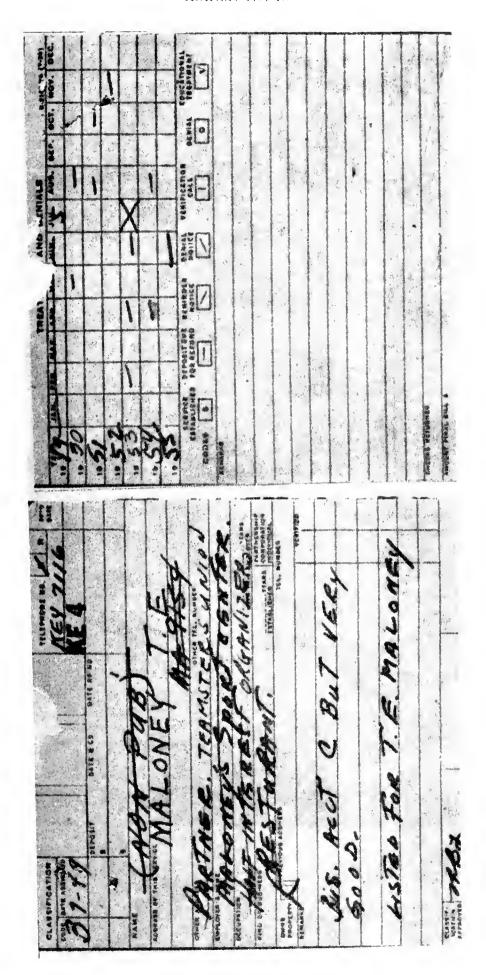

|      |                                                                                                                                                                     | roduced<br>on page                       | Appears<br>on page |
|------|---------------------------------------------------------------------------------------------------------------------------------------------------------------------|------------------------------------------|--------------------|
| 12.  | Document pertaining to extension of loan approved by the board of trustees of the teamsters union, dated Oct. 24,                                                   |                                          |                    |
|      | 1955, to Sam Sellinas for another 2 years Letter dated June 5, 1956, from Mr. Ruhl to Mr. Wilson serving notice of receiving interest check from Sam Sel-           | 47                                       | 359                |
| 14.  | linas in the amount of \$175                                                                                                                                        | 47                                       | 360                |
| 15.  | ciation dated December 31, 1955, showing loan to Dudley Wilson, attorney, \$17,000 (Sellinas loan).  Copy of airline receipt for tickets for Tom Maloney and        | 48                                       | 361                |
| 16.  | document indicating payment by Western Conference of<br>TeamstersAssignment, March 29, 1950, of interest in conditional sales                                       | 59                                       | 362-365            |
| 17   | contract by Thomas E. Maloney to J. P. McLaughlin, dated December 6, 1949                                                                                           | 59                                       | 366                |
| 18.  | October 5 and 6, 1954 Application for telephone service to Tom Maloney                                                                                              | $\begin{array}{c} 89 \\ 150 \end{array}$ | 367-370<br>371     |
|      | Page 524 of the 1956 Polk's Spokane City Directory showing<br>Tom Maloney listing as teamster organizer<br>Bill in the amount of \$21.20 made by the Olympic Hotel, | 151                                      | 37 <b>2</b>        |
|      | 320 Eddy Street, San Francisco, Calif., for Tom Maloney, dated November 12, 1954                                                                                    | 151                                      | 373                |
| 200. | Seattle, dated November 15, 1954, No. 7843 payable to order of Olympic Hotel, San Francisco, for \$21.20 signed                                                     |                                          |                    |
| 20C. | by F. W. Brewster and John J. Sweeney<br>Registration for room, Olympic Hotel, San Francisco, signed<br>by Tom Maloney, Spokane, Wash., on November 5               | 151<br>151                               | 374<br>375         |
| 21.  | Photostatic copy of the Roosevelt Hotel, Portland, Oreg., registration for Tom Maloney, entered November 23,                                                        | -                                        |                    |
| 22A. | 1954, departed November 26, 1954.  Record of Olympic Hotel, Seattle, Wash., bill for Tom Maloney with notation—"Send account to Western Con-                        | 152 ·                                    | 376                |
| 22B. | ference of Teamsters, 552 Denny Way, Seattle"<br>Registration card, Olympic Hotel, Seattle, signed Tom                                                              | 152                                      | 377                |
| 23A. | Maloney, 2704 St. English Lane, Scattle, Wash                                                                                                                       | 152                                      | 378                |
| 23B  | December 6-11, 1954, in the amount of \$36.41—charged to J. J. Sweeney, 552 Denny Way, SeattleMultnomah Hotel, Portland, bill for John J. Sweeney,                  | 153                                      | 379-384            |
|      | December 7-8, 1954, in amount of \$53.45.  Check dated January 18, No. 8081, payable to Multnomah Hotel, in sum of \$89.86, signed by F. W. Brewster,               | 153                                      | 385-386            |
|      | president, and John J. Sweeney, secretary-treasurer, Western Conference of Teamsters                                                                                | 153                                      | 387                |
| 24A. | Copy of Hotel Olympic, Seattle, registration for Tom<br>Maloney                                                                                                     | 153                                      | 388                |
| 24B. | December 11-13, 1954, in the amount of \$27.40 charged to John J. Sweeney, 552 Denny Way, forwarded to                                                              | 159                                      | 200 201            |
| 25A. | Western Conference of Teamsters Hotel Olympic registration showing address as 3711 East                                                                             |                                          | 389-391            |
| 25B. | Second Street, Spokane, Wash., for Tom Maloney<br>Bill for Tom Maloney from Hotel Olympic from January<br>3-6, 1955, in the amount of \$44.17, charged to John J.   | 154                                      | 392                |
| 26A. | Sweeney, Western Conference of Teamsters<br>Bill with long-distance calls for Tom Maloney from Hötel<br>Multnomab, Portland, Oreg., January 6-Feb. 2, 1955, in      | 154                                      | 393–395            |
| _    | the amount of \$241.50 rendered to Joint Council of Teamsters                                                                                                       | 154                                      | 396-403            |
| 26B. | Document showing entire bill was sent to and paid by the Joint Council of Teamsters                                                                                 | 154                                      | 404-405            |