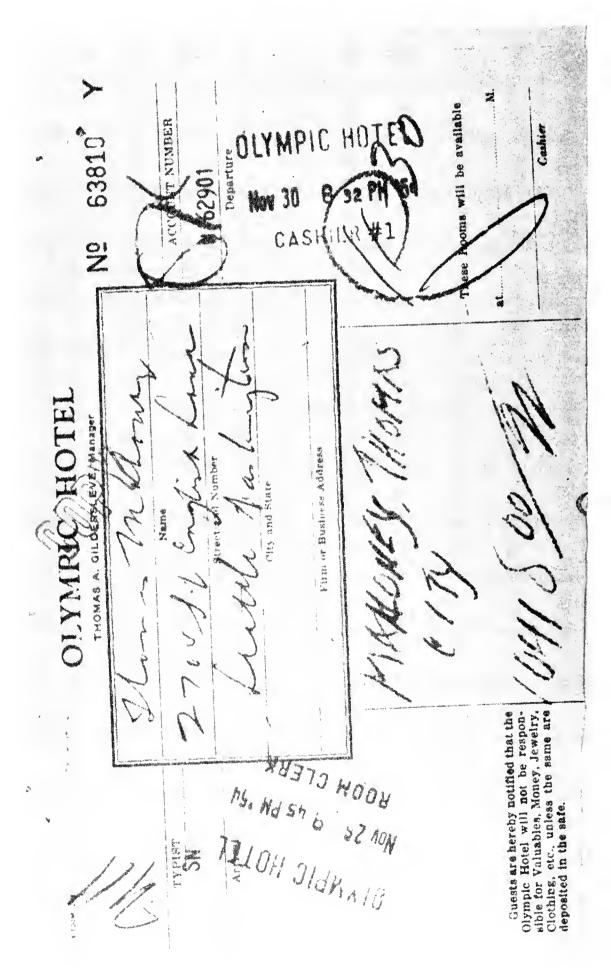

|      |                                                                                                                                                                     | roduced<br>on page                       | Appears<br>on page |
|------|---------------------------------------------------------------------------------------------------------------------------------------------------------------------|------------------------------------------|--------------------|
| 12.  | Document pertaining to extension of loan approved by the board of trustees of the teamsters union, dated Oct. 24,                                                   |                                          |                    |
|      | 1955, to Sam Sellinas for another 2 years Letter dated June 5, 1956, from Mr. Ruhl to Mr. Wilson serving notice of receiving interest check from Sam Sel-           | 47                                       | 359                |
| 14.  | linas in the amount of \$175                                                                                                                                        | 47                                       | 360                |
| 15.  | ciation dated December 31, 1955, showing loan to Dudley Wilson, attorney, \$17,000 (Sellinas loan).  Copy of airline receipt for tickets for Tom Maloney and        | 48                                       | 361                |
| 16.  | document indicating payment by Western Conference of<br>TeamstersAssignment, March 29, 1950, of interest in conditional sales                                       | 59                                       | 362-365            |
| 17   | contract by Thomas E. Maloney to J. P. McLaughlin, dated December 6, 1949                                                                                           | 59                                       | 366                |
| 18.  | October 5 and 6, 1954 Application for telephone service to Tom Maloney                                                                                              | $\begin{array}{c} 89 \\ 150 \end{array}$ | 367-370<br>371     |
|      | Page 524 of the 1956 Polk's Spokane City Directory showing<br>Tom Maloney listing as teamster organizer<br>Bill in the amount of \$21.20 made by the Olympic Hotel, | 151                                      | 37 <b>2</b>        |
|      | 320 Eddy Street, San Francisco, Calif., for Tom Maloney, dated November 12, 1954                                                                                    | 151                                      | 373                |
| 200. | Seattle, dated November 15, 1954, No. 7843 payable to order of Olympic Hotel, San Francisco, for \$21.20 signed                                                     |                                          |                    |
| 20C. | by F. W. Brewster and John J. Sweeney<br>Registration for room, Olympic Hotel, San Francisco, signed<br>by Tom Maloney, Spokane, Wash., on November 5               | 151<br>151                               | 374<br>375         |
| 21.  | Photostatic copy of the Roosevelt Hotel, Portland, Oreg., registration for Tom Maloney, entered November 23,                                                        | -                                        |                    |
| 22A. | 1954, departed November 26, 1954.  Record of Olympic Hotel, Seattle, Wash., bill for Tom Maloney with notation—"Send account to Western Con-                        | 152 ·                                    | 376                |
| 22B. | ference of Teamsters, 552 Denny Way, Seattle"<br>Registration card, Olympic Hotel, Seattle, signed Tom                                                              | 152                                      | 377                |
| 23A. | Maloney, 2704 St. English Lane, Scattle, Wash                                                                                                                       | 152                                      | 378                |
| 23B  | December 6-11, 1954, in the amount of \$36.41—charged to J. J. Sweeney, 552 Denny Way, SeattleMultnomah Hotel, Portland, bill for John J. Sweeney,                  | 153                                      | 379-384            |
|      | December 7-8, 1954, in amount of \$53.45.  Check dated January 18, No. 8081, payable to Multnomah Hotel, in sum of \$89.86, signed by F. W. Brewster,               | 153                                      | 385-386            |
|      | president, and John J. Sweeney, secretary-treasurer, Western Conference of Teamsters                                                                                | 153                                      | 387                |
| 24A. | Copy of Hotel Olympic, Seattle, registration for Tom<br>Maloney                                                                                                     | 153                                      | 388                |
| 24B. | December 11-13, 1954, in the amount of \$27.40 charged to John J. Sweeney, 552 Denny Way, forwarded to                                                              | 159                                      | 200 201            |
| 25A. | Western Conference of Teamsters Hotel Olympic registration showing address as 3711 East                                                                             |                                          | 389-391            |
| 25B. | Second Street, Spokane, Wash., for Tom Maloney<br>Bill for Tom Maloney from Hotel Olympic from January<br>3-6, 1955, in the amount of \$44.17, charged to John J.   | 154                                      | 392                |
| 26A. | Sweeney, Western Conference of Teamsters<br>Bill with long-distance calls for Tom Maloney from Hötel<br>Multnomab, Portland, Oreg., January 6-Feb. 2, 1955, in      | 154                                      | 393–395            |
| _    | the amount of \$241.50 rendered to Joint Council of Teamsters                                                                                                       | 154                                      | 396-403            |
| 26B. | Document showing entire bill was sent to and paid by the Joint Council of Teamsters                                                                                 | 154                                      | 404-405            |