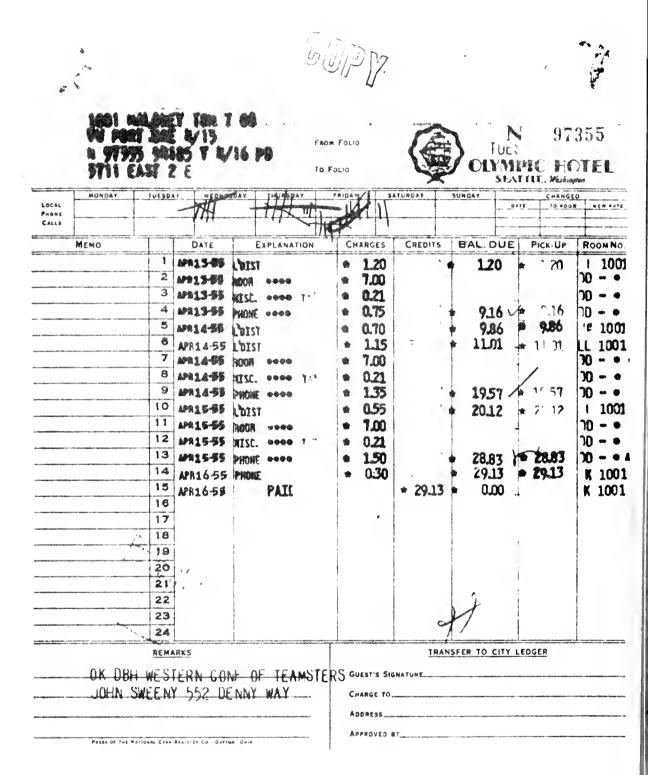

|       | 1                                                                                                                            | introduce<br>on page | d Appears<br>on page |
|-------|------------------------------------------------------------------------------------------------------------------------------|----------------------|----------------------|
| 26C.  | Registration of Thomas Maloney at Hotel Multnomal Portland, signed "City of Seattle, Joint Council of Teamsters"             | i,<br>of             |                      |
| 26D.  | Teamsters"  Check dated February 23, 1955, made out by Joint Council of Teamsters, No. 37, Portland, Oreg., payable to Hotel | il                   | 406-414              |
| 077   | Multnomah for \$241.50Registration and bill from Olympic Hotel, Seattle, Wash.                                               | 154                  | 415                  |
|       | for January 17 and 18, 1955, for Tom Maloney                                                                                 | 154                  | 416-417              |
|       | Registration, Olympic Hotel, of Tom Maloney, 3711 Eas Second Street, Spokane, Teamsters                                      | $_{-}155$            | 418                  |
| 28B.  | Bill from Olympic Hotel, Seattle, Wash., dated Februar 22–24, 1955, for Tom Maloney, charged to Western Con                  | y                    |                      |
| 28C   | ference of Teamsters, in the amount of \$17.32<br>Bill from Olympic Hotel, Seattle, Wash., to Western Con                    | . 155                | 419-420              |
|       | ference to Teamsters in the amount of \$301.20, which                                                                        | 1                    | 421-422              |
| 28D.  | includes \$17.32 charge.<br>Check dated March 11, 1955, No. 8274, drawn on "Western                                          | _ 1 <i>00</i>        | 421-422              |
|       | Conference of Teamsters," in the amount of \$301.20 paid to Olympic Hotel                                                    | 1 155                | 423                  |
| 29.   | Bill and registration eard of Tom Maloney from Olympi<br>Hotel, Seattle, Wash., for April 13-16, 1955, in the                | e<br>e               |                      |
|       | Hotel, Seattle, Wash., for April 13-16, 1955, in the amount of \$29.13 charged to Western Conference of Teamsters.           | f<br>_ 1 <b>5</b> 5  | 424-425              |
| 30.   | Teamsters Portland Towers, Portland, Oreg., registration and folioindicating that Tom Maloney and Joe McLaughlin             | )                    | 121 120              |
| 9.1   | resided there from February 1 to June 30, 1955                                                                               | 155                  | 426                  |
| -31.  | Application and folio, Park Plaza apartments in Portland<br>Oreg., indicating that Maloney and possibly McLaughlin           | á                    | 122                  |
| 32.   | resided there from June 1 to July 31, 1955.  Registration and folio of King Towers, Inc., Apartments                         | ,                    | 428                  |
|       | Portland, indicating Tom Maloney resided there from August 1 through October 1, 1955                                         | 156 ]                | Faces 429            |
| 33.   | Letter dated October 5, 1955, to King Towers Apartment signed "Tom, apartment 502," stating he is being trans                | s<br>-               |                      |
| 2.1   | ferred to Los Angeles Withdrawal eard of Stanley G. Terry dated November 30                                                  | 156                  | 431                  |
|       | 1954, and bearing signature of L. E. Hildreth                                                                                | . 210                | 432                  |
| )4A 8 | and 34B. Letters to Mr. Stanley G. Terry from L. E. Hildreth<br>secretary, dated November 22 and October 6, 1955             | 210                  | 433-434              |
|       | eedings of—                                                                                                                  |                      |                      |
| 3     | February 26, 1957February 27, 1957                                                                                           |                      | 95                   |
| _     | February 28, 1957<br>March 1, 1957                                                                                           |                      | 159                  |
|       |                                                                                                                              |                      |                      |