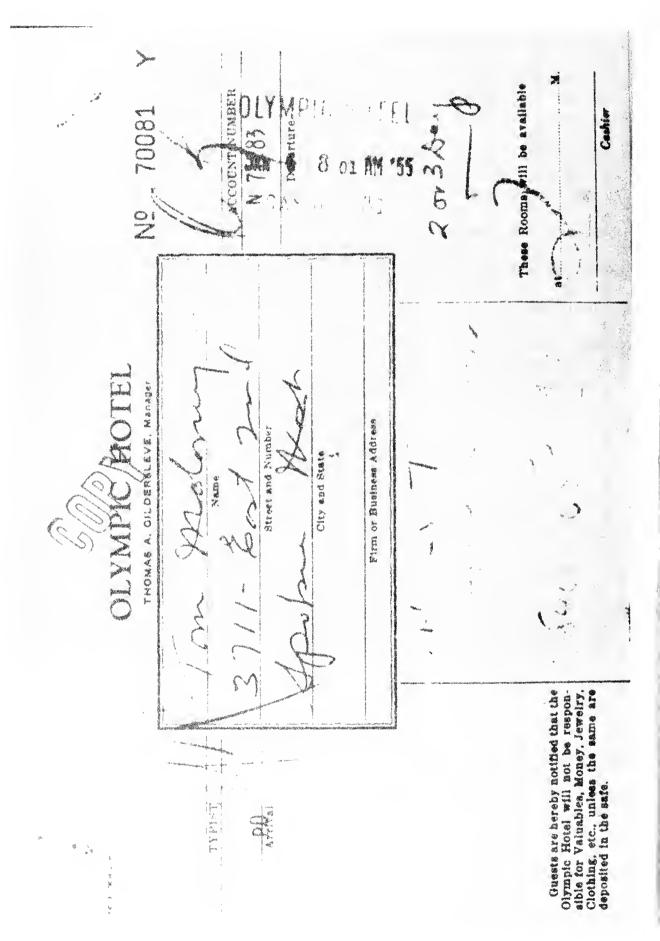

|      |                                                                                                                                                                     | roduced<br>on page                       | Appears<br>on page |
|------|---------------------------------------------------------------------------------------------------------------------------------------------------------------------|------------------------------------------|--------------------|
| 12.  | Document pertaining to extension of loan approved by the board of trustees of the teamsters union, dated Oct. 24,                                                   |                                          |                    |
|      | 1955, to Sam Sellinas for another 2 years Letter dated June 5, 1956, from Mr. Ruhl to Mr. Wilson serving notice of receiving interest check from Sam Sel-           | 47                                       | 359                |
| 14.  | linas in the amount of \$175                                                                                                                                        | 47                                       | 360                |
| 15.  | ciation dated December 31, 1955, showing loan to Dudley Wilson, attorney, \$17,000 (Sellinas loan).  Copy of airline receipt for tickets for Tom Maloney and        | 48                                       | 361                |
| 16.  | document indicating payment by Western Conference of<br>TeamstersAssignment, March 29, 1950, of interest in conditional sales                                       | 59                                       | 362-365            |
| 17   | contract by Thomas E. Maloney to J. P. McLaughlin, dated December 6, 1949                                                                                           | 59                                       | 366                |
| 18.  | October 5 and 6, 1954 Application for telephone service to Tom Maloney                                                                                              | $\begin{array}{c} 89 \\ 150 \end{array}$ | 367-370<br>371     |
|      | Page 524 of the 1956 Polk's Spokane City Directory showing<br>Tom Maloney listing as teamster organizer<br>Bill in the amount of \$21.20 made by the Olympic Hotel, | 151                                      | 37 <b>2</b>        |
|      | 320 Eddy Street, San Francisco, Calif., for Tom Maloney, dated November 12, 1954                                                                                    | 151                                      | 373                |
| 200. | Seattle, dated November 15, 1954, No. 7843 payable to order of Olympic Hotel, San Francisco, for \$21.20 signed                                                     |                                          |                    |
| 20C. | by F. W. Brewster and John J. Sweeney<br>Registration for room, Olympic Hotel, San Francisco, signed<br>by Tom Maloney, Spokane, Wash., on November 5               | 151<br>151                               | 374<br>375         |
| 21.  | Photostatic copy of the Roosevelt Hotel, Portland, Oreg., registration for Tom Maloney, entered November 23,                                                        | -                                        |                    |
| 22A. | 1954, departed November 26, 1954.  Record of Olympic Hotel, Seattle, Wash., bill for Tom Maloney with notation—"Send account to Western Con-                        | 152 ·                                    | 376                |
| 22B. | ference of Teamsters, 552 Denny Way, Seattle"<br>Registration card, Olympic Hotel, Seattle, signed Tom                                                              | 152                                      | 377                |
| 23A. | Maloney, 2704 St. English Lane, Scattle, Wash                                                                                                                       | 152                                      | 378                |
| 23B  | December 6-11, 1954, in the amount of \$36.41—charged to J. J. Sweeney, 552 Denny Way, SeattleMultnomah Hotel, Portland, bill for John J. Sweeney,                  | 153                                      | 379-384            |
|      | December 7-8, 1954, in amount of \$53.45.  Check dated January 18, No. 8081, payable to Multnomah Hotel, in sum of \$89.86, signed by F. W. Brewster,               | 153                                      | 385-386            |
|      | president, and John J. Sweeney, secretary-treasurer, Western Conference of Teamsters                                                                                | 153                                      | 387                |
| 24A. | Copy of Hotel Olympic, Seattle, registration for Tom<br>Maloney                                                                                                     | 153                                      | 388                |
| 24B. | December 11-13, 1954, in the amount of \$27.40 charged to John J. Sweeney, 552 Denny Way, forwarded to                                                              | 159                                      | 200 201            |
| 25A. | Western Conference of Teamsters Hotel Olympic registration showing address as 3711 East                                                                             |                                          | 389-391            |
| 25B. | Second Street, Spokane, Wash., for Tom Maloney<br>Bill for Tom Maloney from Hotel Olympic from January<br>3-6, 1955, in the amount of \$44.17, charged to John J.   | 154                                      | 392                |
| 26A. | Sweeney, Western Conference of Teamsters<br>Bill with long-distance calls for Tom Maloney from Hötel<br>Multnomab, Portland, Oreg., January 6-Feb. 2, 1955, in      | 154                                      | 393–395            |
| _    | the amount of \$241.50 rendered to Joint Council of Teamsters                                                                                                       | 154                                      | 396-403            |
| 26B. | Document showing entire bill was sent to and paid by the Joint Council of Teamsters                                                                                 | 154                                      | 404-405            |