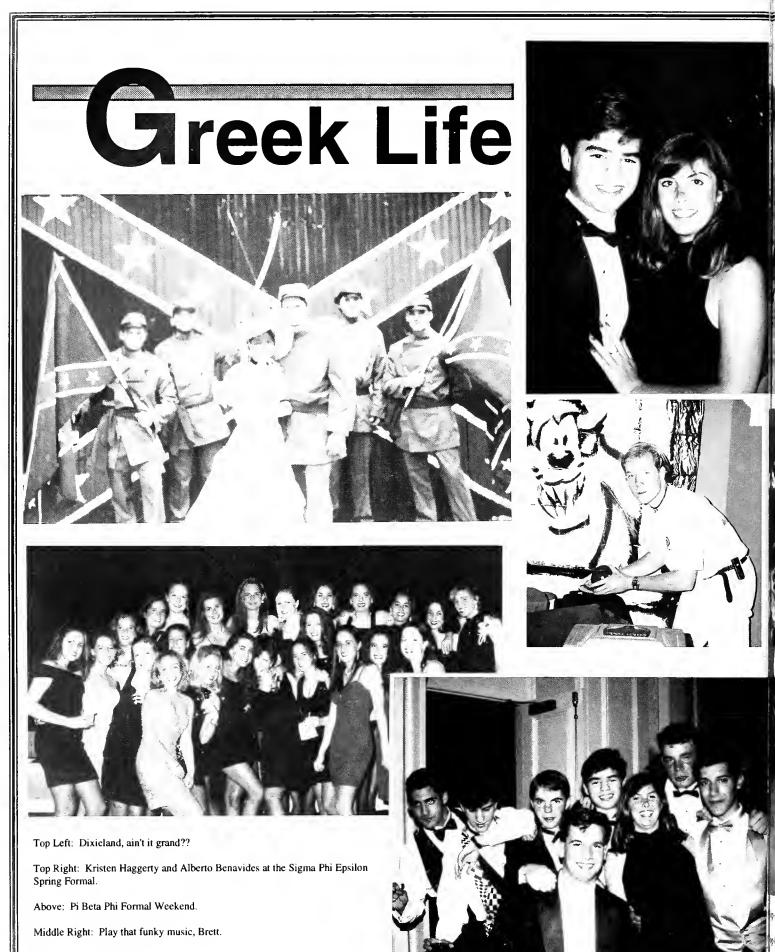

#### **Greek Life**

Top: Phi Kappa Sigma Brothers: Matt Berg, Chad Dunlap, Chris Groves, and Joe Hoelscher.

Middle: Nice ties, guys. Phi Gamma Delta brothers.

Bottom: Kappa Alpha Theta sisters love their new pledges.

Top: Lauren Berner and Carrie Schuerman take time out at a Chi O Semi-formal Above: Running of the bulls during. Sorority Bid Day Lett: The guys of KA, all dressed up and no place to go

Right: The Sigma Phi Epsilon Formal, where all boys become men.