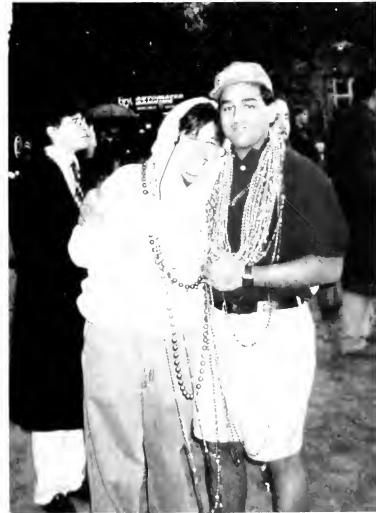

h

Top: We love Bacchus!

Left: Tara Greenberg and Suhas Pai try to keep warm while Farmer Ted contemplates four more years at Tulane.

Above: Rudi Reitberg wants to know what you would do for his beads.