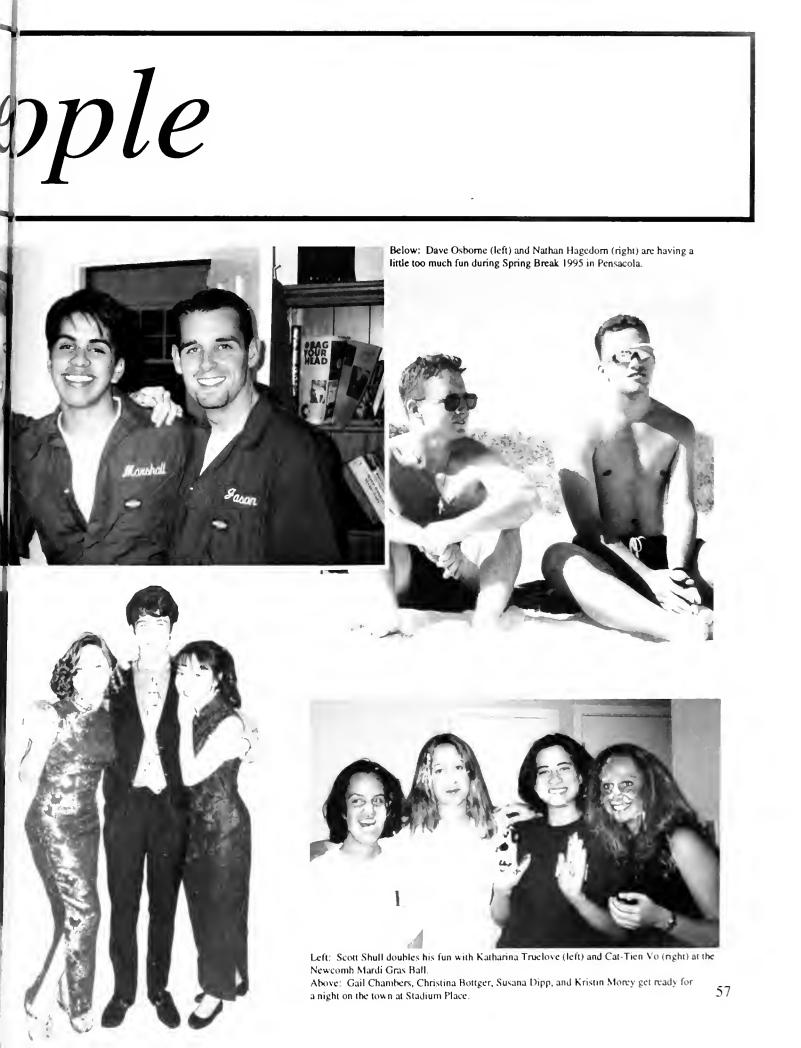

Ceflections 5

Top: The cameraman must be cute, well- maybe not. Pi Phis hang out at the Big Sis- Little Sis Bash.

Below: Marc Conn, Barret Davie, Chris Papamichael, Adam Stiles, and Jay Bell enjoy a night on the town.

op Right: IATU members take a break from the Garba.

eft: IATU members strut their stuff at the Newcomb Mardi Gras Ball 1993.

ight: Nikhil Iyengar, Garey Hoffman and Vivek Manglani show off their Tulane spirit.