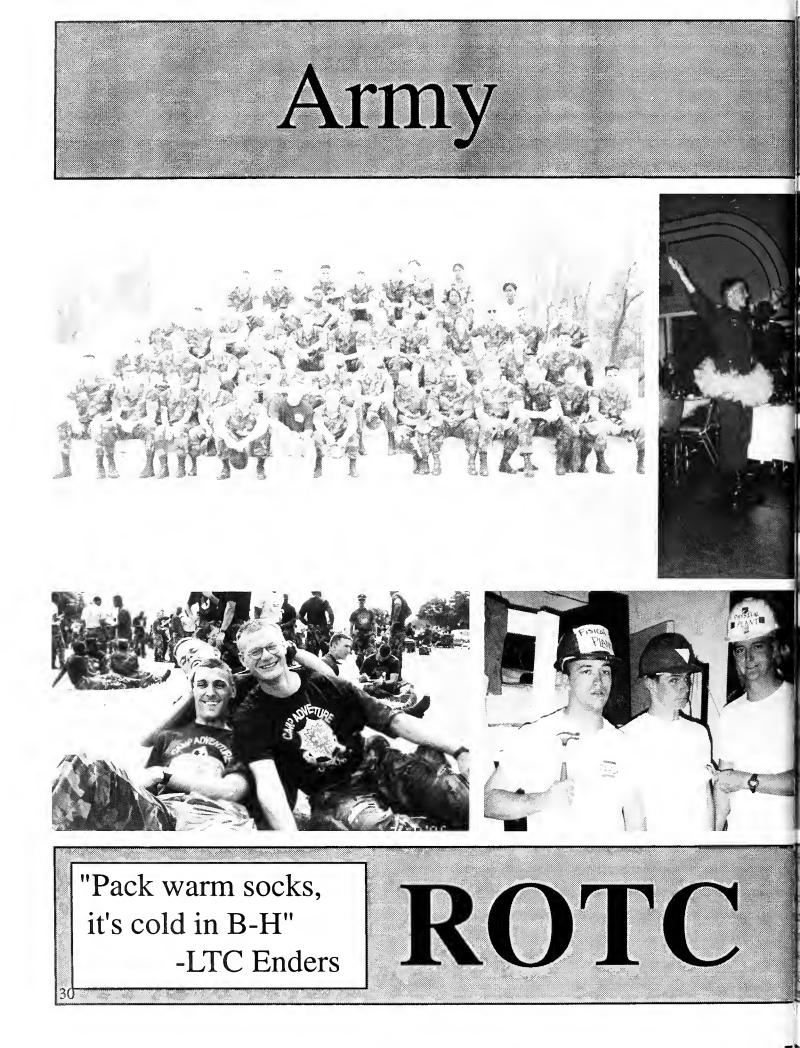

## ceflections (

Above: Eric Strauss prepares TSTV for the Big Game.

Pg- Top Left: Orleans Battal-Class of 1996. Right: Dennis Holtrey demones that it is a kinder, gentler y. tom Left: Eric Prince, Todd tg and Karl Brueckner enjoy

off at Advanced Camp.

Bottom Right: . Nathan Hagedorn, Jamie Chapman, and Tony Dubay discuss their civilian jobs. Right Pg- Top Left: . Matt Mato and Mary Ann Chandler. . Top Right: Christi Falavolito and friends partying on the Navy Anchor. Left: Julie Gritz, Caroline Pogge, and Alison Vulgamore. Middle: Shane Fentress and Joe Moore celebrating the joys of music and Mardi Gras. Right: David McMillan and the Butt - Dance Band.