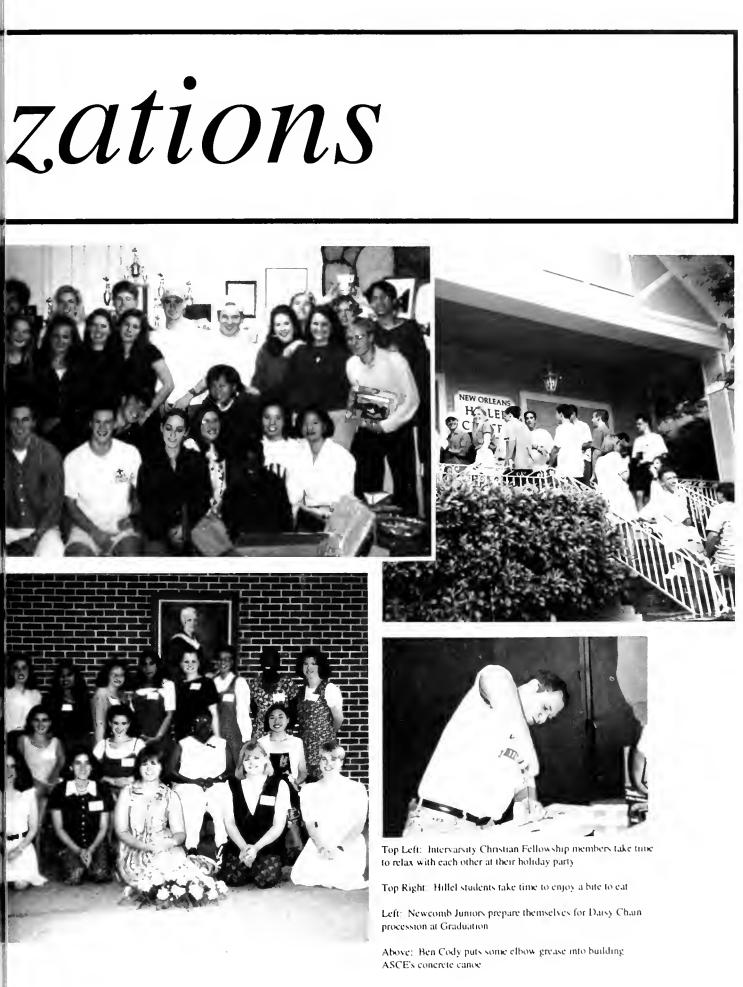

#### Religious

"All it takes for evil to overcome the world is for enough good men to do nothing."

--Anonymous

Top and Middle Left : Brooke Windsor, Jeromy and Cliff McDerment, Marc Bingham and John Roland paint the bottom floor of the Baptist Student Union. Top Right: BSU's Highest Praise sings for International Students at Thanksgiving. Middle: Roxanne Chuck and Tonuny Falgout fill exam care packages for the BSU summer mission fundraiser. Middle Right: Tim Wedding, Katy Sohm, Eun-sil Lee and Mitzi Chong, of Intervarsity, picnic will Carver High School Students after tutoring them all semester. Bottom Left: Brooke Windsor enjoys a BSU Tuesday night dinner. Bottom Middle: Katy Sohm and Dawn Rousell buddy up at Intervarsity's Fall retreat. Bottom Right: Tulane's InterVarsity Christian Fellowship retreat at the Chapter Camp in Panama City.

Left: Bon Kleinman, Julie Kanter, Shuran Lieberman and others enjoy Israeli folk dancing in the JL ballroom, sponsored by Hillel. Right: Hillel Students pienic in Audulton Park.

dle Left; Hitlel Members, Sasha Carp, Josh Rothstein, Sheila Kessner, Aaron Charles, Andrea Kornreich, Brian Fink, Jason Schneider, and Brad Conviscar, participate ie NO/AIDS Walk.

dle: Ben Kleinman and Jodi Lasky en joy a Hillel BBQ

dle Right: Jon Beyer and Ty Dehkhox la at Hillel's loe Cream Social in Sharp Hall.

on Left and Middle: Alex Gonzales, Bill Watson and Jeff Meier, of the Catholic Center, Volunteer at Christmas in October. on Right: The Catholic Center Fall retrent in Bay St. Louis.