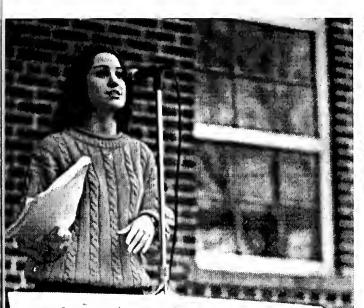

### Celly's House ON March

Above: Four motivated students prepare to march.

Top Right: Dr. Jekyl? or Mr. Hyde?

Middle Right, 800 Tulane students pay President Kelly a house call

Bottom Left. The calm before the storm

Bottom Right: Protestors on the move toward a student based budget plan.