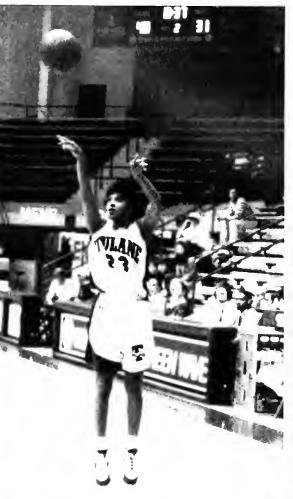

#### Basketball

Top Left: Senior Leveldro Simmons dominates from the top of the key.

Above:Senior Christy Thomaskutty shoots for 3!

Far Left: Barbara Farris powers her way to the basket.

Left: Senior Shun Sheffield puts pressure on a Cincinnati player.