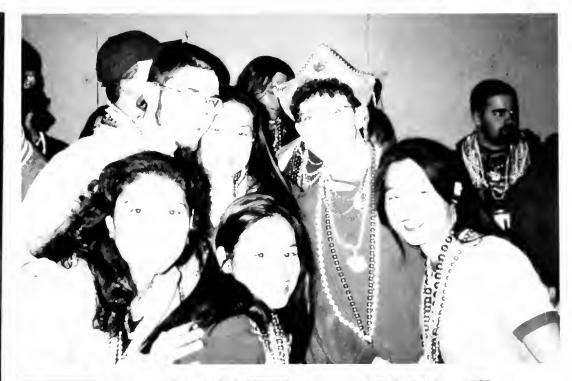

### Multicultur

"The best way to bring students together is with food. That is why AASU's Annual Foodfest is always a huge success."

36

-Roxanne Chuck

Top Left: John Halak snaps up a juicy morsel at AASU's Annual Food Festival.

Left: A local dragon dancer moves to the beat of the New Year drums.

Middle: A New Orleans Vietnamese youth dance group acts out the heroic story of the legenda Trang sisters at a Vietnamese cultural event.

Right: Dinah and Nam sport flower blossoms in celebration of the New Year.

Bottom Middle: International students agree that their food is better than Bruff.

op Left: Dipali Sikka, Pooja Mirchandani, Usha Sadhwani, Sheetal Mahorowala, and Aruna Akundi smile big before heading off to an IATU function.