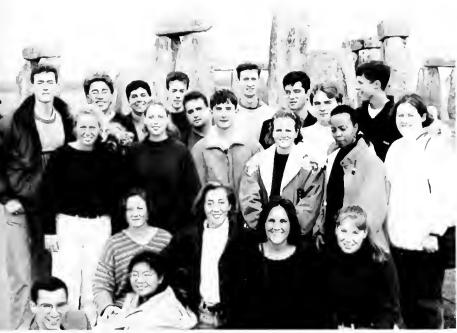

Above: Tulanians pose at the L'Arc De Triomphe, France.

Above: Melissa Zigler and Jason Young enjoy the coast of Israel.

Top Right: Danette Sullivan and Cindy How float through Venice.

Top Left: JYA Great Britain : Checking out the rocks at Stonehenge.