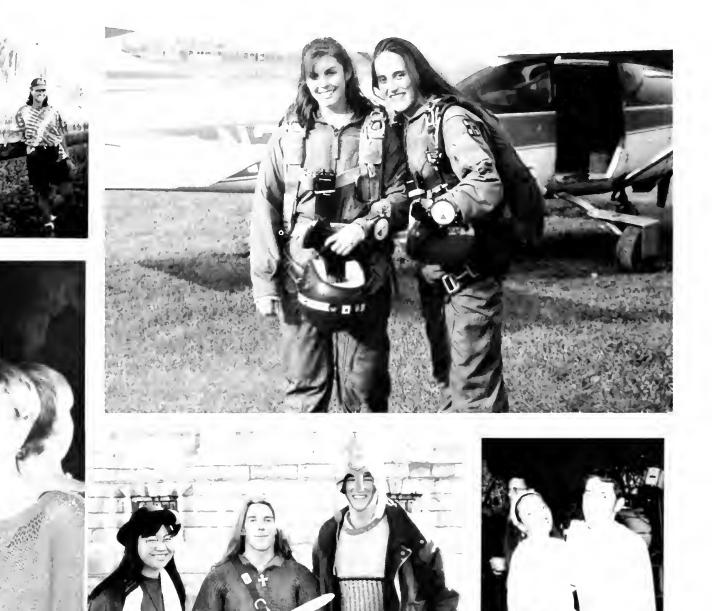

# Ceflections 96

nt Life

p Middle: Tara Greenberg at the orld's biggest rock - Ayr's that is.

Top Right: Kristen Hagerty and Nisha Bott get ready to take a study break at 10,000 feet.

Bottom Left: Whitney Randolph enjoys a moment with one of the waitresses, er, waiters at Lucky Chang's. Bottom Middle: Cindy How and Scott Grayson get medieval in ole York