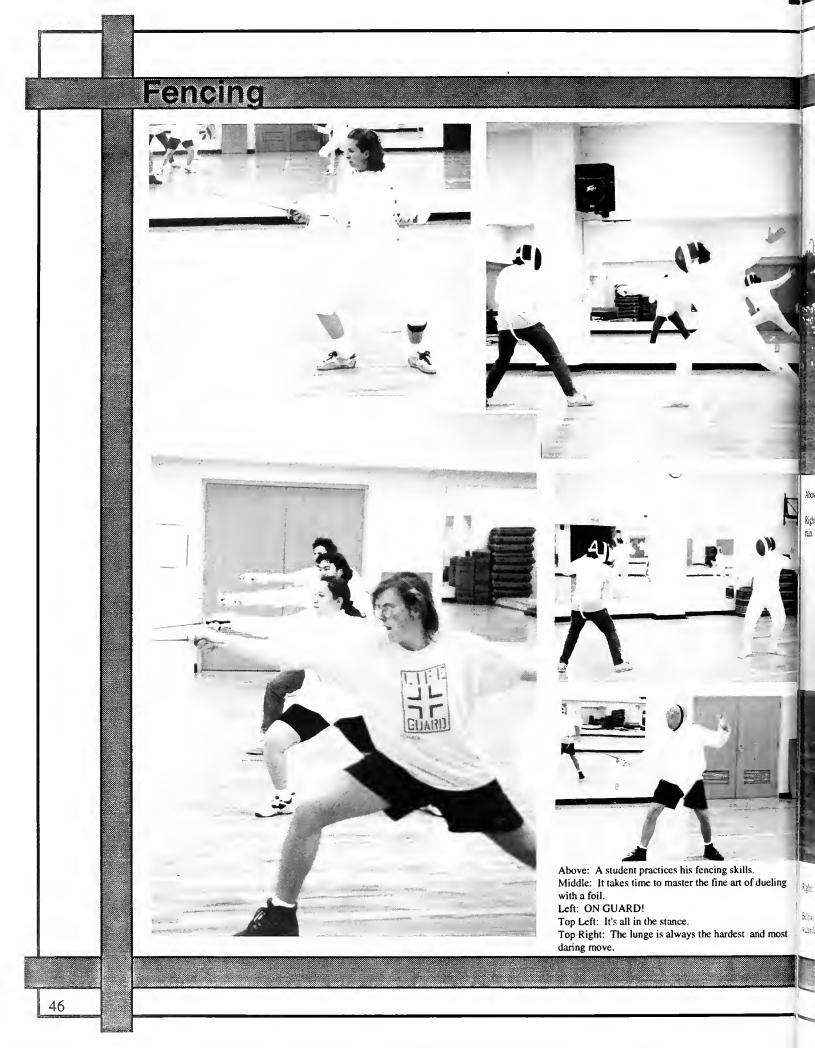

op Right: Rachel Reed, Jackie Holmes, Cliff Merrell, Shawn Green, Josie Lewis and Faith Kendrick take time out of their busy schedules to pose for a picture.

Middle Left: Jackie Holmes and Shawn Green contemplate a motion.

Bottom Left: Carolyn Delizia, Andrea Zavos and Romina Sosa at work again

Bottom Right: Engineering Student Council, a building block for the future.



Right: Inter-planetary travel at its finest.

lle Right: Just hanging around ...

om Left: Students thank God for another Friday.

in Right: A poor TUCP member lost her Putty-Cake partner.

Left: Subas "The Destroyer" Pai tries out for the "American Gladiatos" at the annual Mad Hatter's Tea Party.



eflections 9



Above: Stupid mascot tricks: Gumby and the Demon Deacon match wits in a ferocious game of mercy.





















Top Left: Tulane Soccer. . . a head above the rest. Top Right: A Tulane player shows of his fancy footwork. Above: I don't THINK so! Middle Right: An LSU player is screened out by Tulane teamwork. Right: Slide! Slide! Oh, wrong sport.















Top: A successful completion by the Green Wave against Wake Forest! Left: Andre C Above: QB M

Top Right: Fullback Jerald Sowell avoids a tackle by a USL defender. Left: Andre Goines, Wave Cornerback, aims for a quick fumble recovery. Above: QB Matt Cammuso hands off the ball at the start of a running play.







#### Basketball









Top Left: Senior Leveldro Simmons dominates from the top of the key.

Above:Senior Christy Thomaskutty shoots for 3!

Far Left: Barbara Farris powers her way to the basket.

Left: Senior Shun She