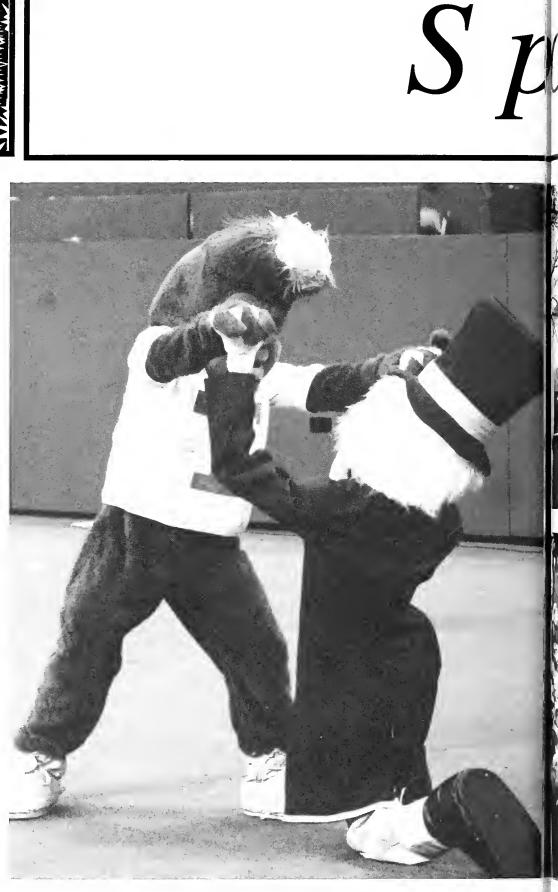

eflections 9

Above: Stupid mascot tricks: Gumby and the Demon Deacon match wits in a ferocious game of mercy.

Top Left: Tulane Soccer. . . a head above the rest. Top Right: A Tulane player shows of his fancy footwork. Above: I don't THINK so! Middle Right: An LSU player is screened out by Tulane teamwork. Right: Slide! Slide! Oh, wrong sport.