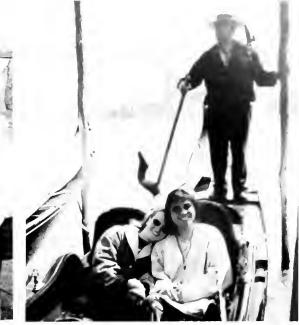

Above: Tulanians pose at the L'Arc De Triomphe, France.

Above: Melissa Zigler and Jason Young enjoy the coast of Israel.

Top Right: Danette Sullivan and Cindy How float through Venice.

Top Left: JYA Great Britain : Checking out the rocks at Stonehenge.