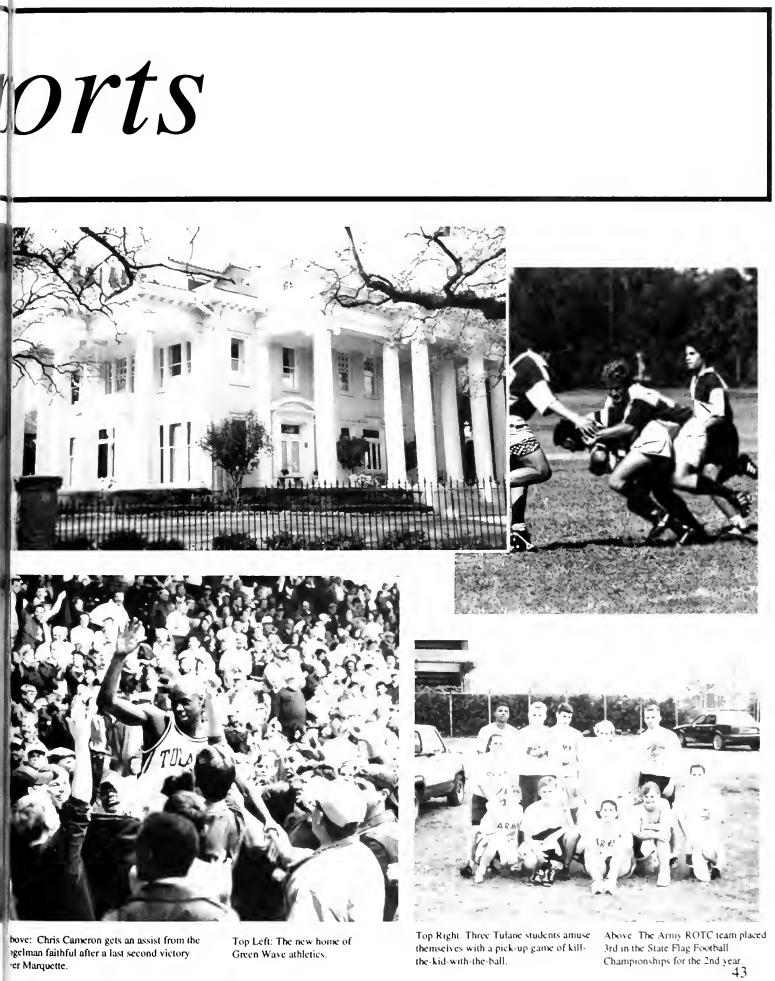

eflections 9

Above: Stupid mascot tricks: Gumby and the Demon Deacon match wits in a ferocious game of mercy.

Top Left: Tulane Soccer. . . a head above the rest. Top Right: A Tulane player shows of his fancy footwork. Above: I don't THINK so! Middle Right: An LSU player is screened out by Tulane teamwork. Right: Slide! Slide! Oh, wrong sport.

Top: A successful completion by the Green Wave against Wake Forest! Left: Andre C Above: QB M

Top Right: Fullback Jerald Sowell avoids a tackle by a USL defender. Left: Andre Goines, Wave Cornerback, aims for a quick fumble recovery. Above: QB Matt Cammuso hands off the ball at the start of a running play.

#### Basketball

Top Left: Senior Leveldro Simmons dominates from the top of the key.

Above:Senior Christy Thomaskutty shoots for 3!

Far Left: Barbara Farris powers her way to the basket.

Left: Senior Shun Sheffield puts pressure on a Cincinnati player.