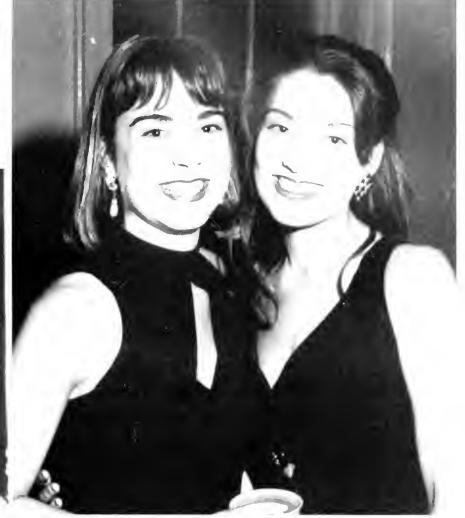

Above Right: Marianne Collins and Kristin Swanson: if you don't look good, we don't look good,

Top Left: Janice Jabido and Wyatt Hassel get to know each other during their freshman year.

Top Right: Is this Tulane or Tijuana?