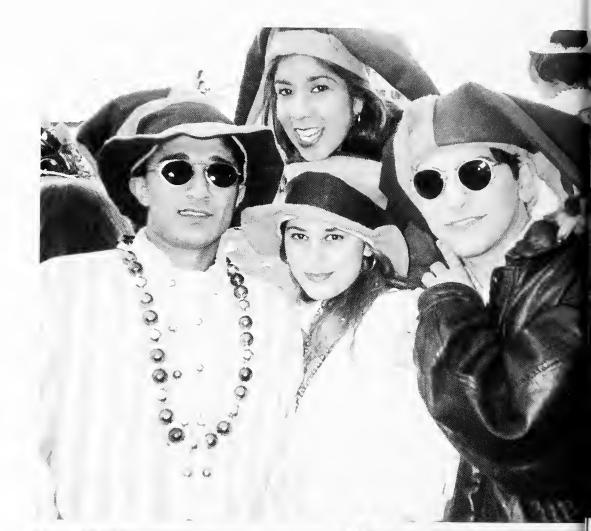

## ras Madness lardi

Top: Meshal Kirmani and friends celebrate Mardi Gras '96.

Above: Beth Ogren says, "No, drunk I'm not."

Right: Alex Gorecki and Carla Gavilanes pose for a picture at the Endymion Extravaganza.

h

Top: We love Bacchus!

Left: Tara Greenberg and Suhas Pai try to keep warm while Farmer Ted contemplates four more years at Tulane.

Above: Rudi Reitberg wants to know what you would do for his beads.