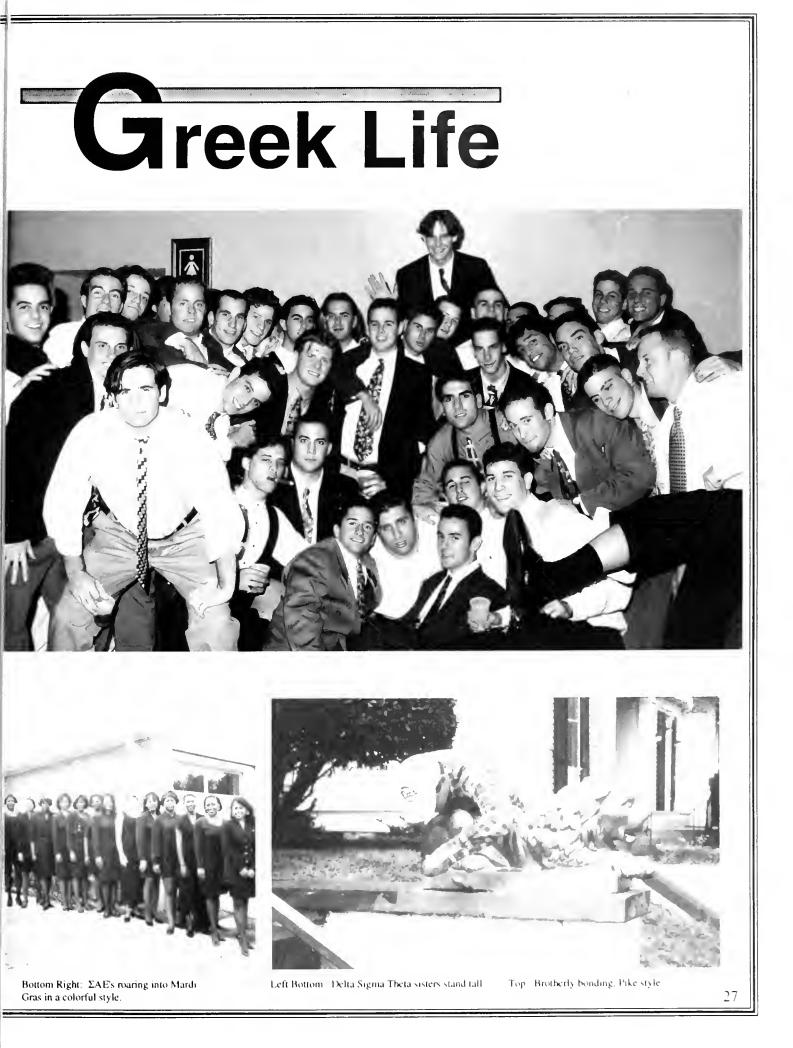

#### **Greek Life**

Top: Phi Kappa Sigma Brothers: Matt Berg, Chad Dunlap, Chris Groves, and Joe Hoelscher.

Middle: Nice ties, guys. Phi Gamma Delta brothers.

Bottom: Kappa Alpha Theta sisters love their new pledges.

Top: Lauren Berner and Carrie Schuerman take time out at a Chi O Semi-formal Above: Running of the bulls during. Sorority Bid Day Lett: The guys of KA, all dressed up and no place to go

Right: The Sigma Phi Epsilon Formal, where all boys become men.

p Right: Where are all the pledges when you need them??

Bottom Right: Robin Wharton, Leslie Jones, and Susana Dipp find a pretty tall date at the Chi-O, Kappa Kappa Gamma Mardi Gras Grub

Top Left: Get out while you still can, Zeta Psi's Alcataz II Party.

Middle Left: Kappa's celebrate the joys of sisterhood.

Middle Right: Say Cheeze.... Ladies. Chi-Omega Semi-formal.

Bottom: Learning the ropes at the Pi Beta Phi Big Sis/Lil Sis Party.

26

Organi