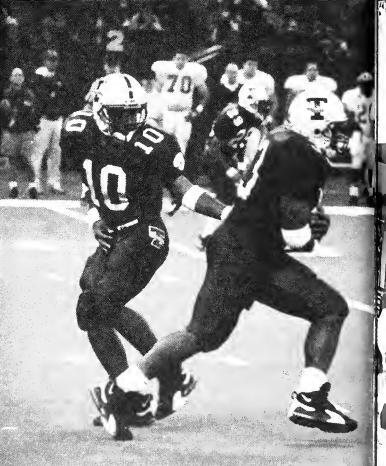

Top: A successful completion by the Green Wave against Wake Forest! Left: Andre C Above: QB M

Top Right: Fullback Jerald Sowell avoids a tackle by a USL defender. Left: Andre Goines, Wave Cornerback, aims for a quick fumble recovery. Above: QB Matt Cammuso hands off the ball at the start of a running play.