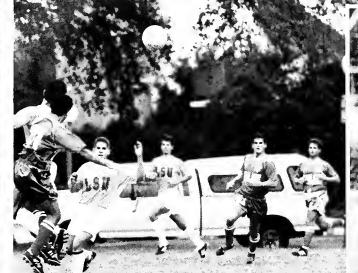

eflections 9

Above: Stupid mascot tricks: Gumby and the Demon Deacon match wits in a ferocious game of mercy.

Top Left: Tulane Soccer. . . a head above the rest. Top Right: A Tulane player shows of his fancy footwork. Above: I don't THINK so! Middle Right: An LSU player is screened out by Tulane teamwork. Right: Slide! Slide! Oh, wrong sport.