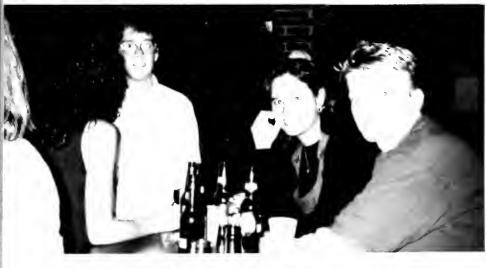

### riends rinking

Top: Angela Breaux, Alix Hayes, Brittany Troop, Whitney Fisler, and Tiffany Lind enjoy girls night out.. Above: Bottoms up!

Top Left: Sing me a song, Mr. Piano Man.

Center Left: Nisha Bott owes Matthew Bryant after one too many.