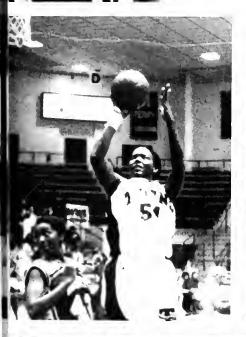

#### Basketball

Top Left: Senior Leveldro Simmons dominates from the top of the key.

Above:Senior Christy Thomaskutty shoots for 3!

Far Left: Barbara Farris powers her way to the basket.

Left: Senior Shun Sheffield puts pressure on a Cincinnati player.