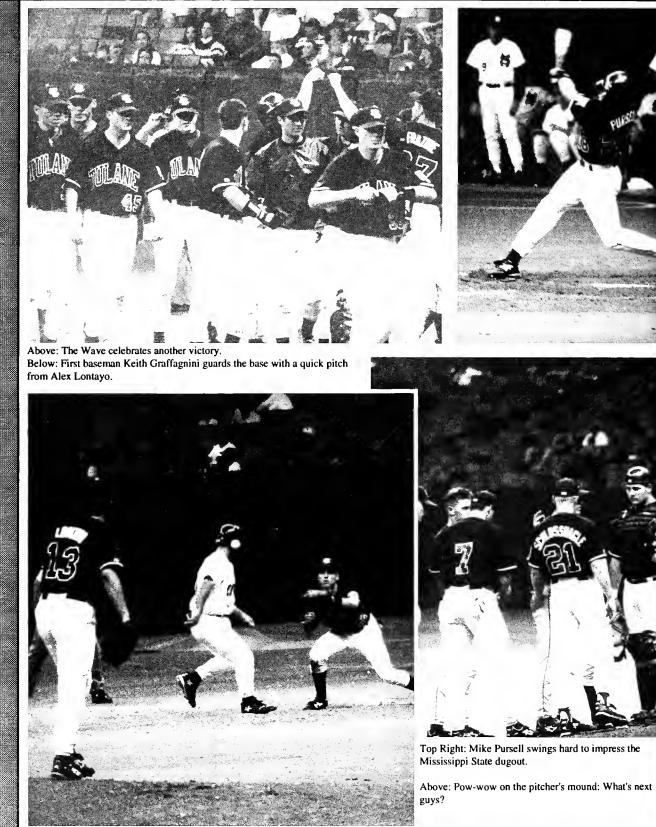

eflections 9

Above: Stupid mascot tricks: Gumby and the Demon Deacon match wits in a ferocious game of mercy.

Top Left: Tulane Soccer. . . a head above the rest. Top Right: A Tulane player shows of his fancy footwork. Above: I don't THINK so! Middle Right: An LSU player is screened out by Tulane teamwork. Right: Slide! Slide! Oh, wrong sport.

Top: A successful completion by the Green Wave against Wake Forest! Left: Andre C Above: QB M

Top Right: Fullback Jerald Sowell avoids a tackle by a USL defender. Left: Andre Goines, Wave Cornerback, aims for a quick fumble recovery. Above: QB Matt Cammuso hands off the ball at the start of a running play.