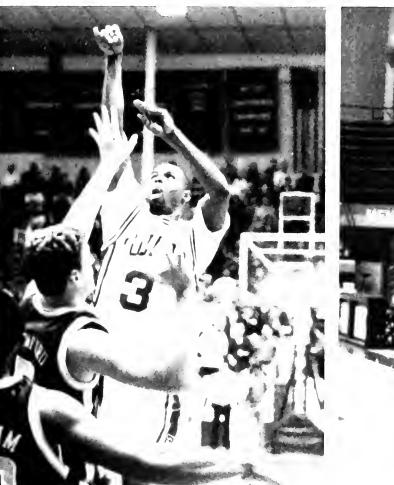

#### Basketball

Top Left: Senior Leveldro Simmons dominates from the top of the key.

Above:Senior Christy Thomaskutty shoots for 3!

Far Left: Barbara Farris powers her way to the basket.

Left: Senior Shun Sheffield puts pressure on a Cincinnati player.