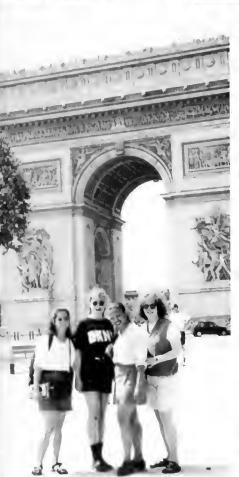

Above: Tulanians pose at the L'Arc De Triomphe, France.

Above: Melissa Zigler and Jason Young enjoy the coast of Israel.

Top Right: Danette Sullivan and Cindy How float through Venice.

Top Left: JYA Great Britain : Checking out the rocks at Stonehenge.