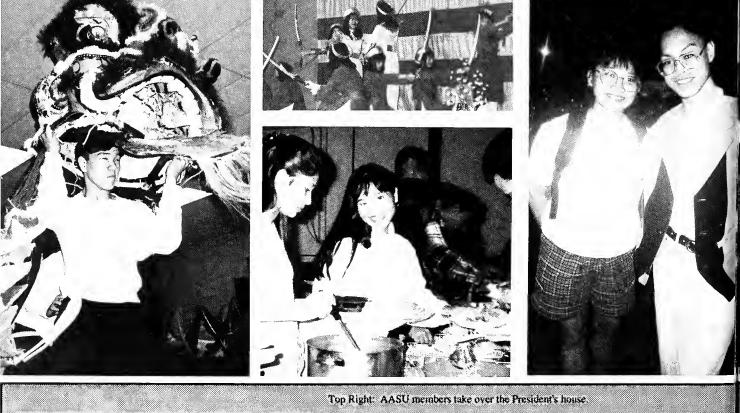

Left: A local dragon dancer moves to the beat of the New Year drums.

Middle: A New Orleans Vietnamese youth dance group acts out the heroic story of the legenda Trang sisters at a Vietnamese cultural event.

Right: Dinah and Nam sport flower blossoms in celebration of the New Year.

Bottom Middle: International students agree that their food is better than Bruff.

op Left: Dipali Sikka, Pooja Mirchandani, Usha Sadhwani, Sheetal Mahorowala, and Aruna Akundi smile big before heading off to an IATU function.

op Right: IATU members take a break from the Garba.

eft: IATU members strut their stuff at the Newcomb Mardi Gras Ball 1993.

ight: Nikhil Iyengar, Garey Hoffman and Vivek Manglani show off their Tulane spirit.