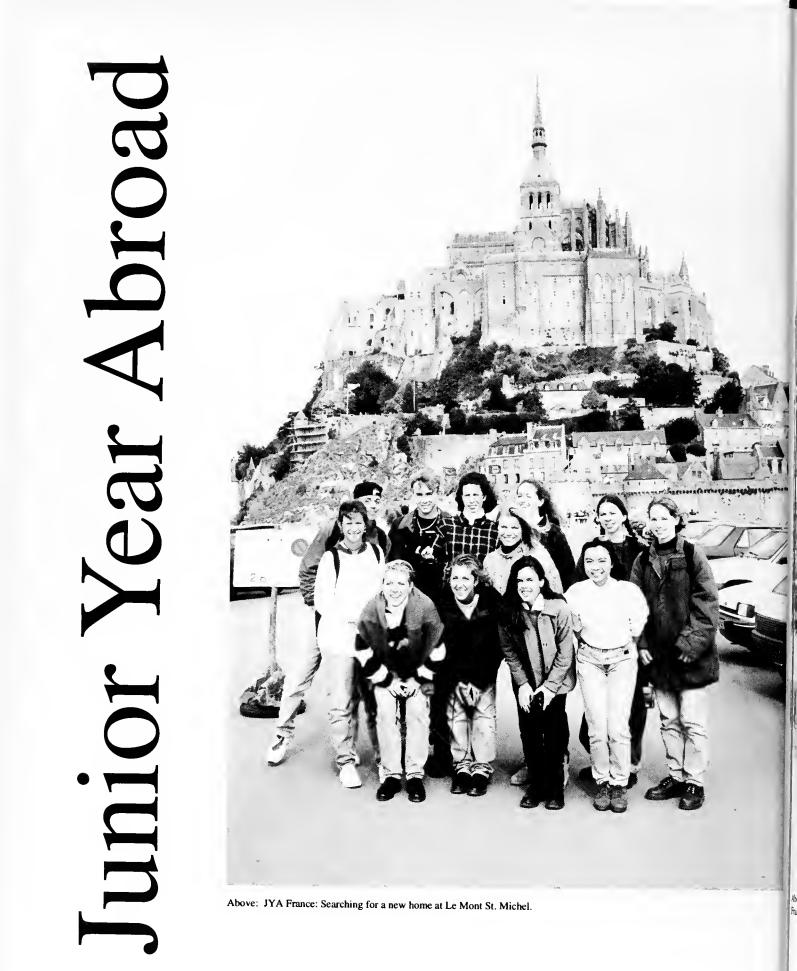

Above: Tulanians pose at the L'Arc De Triomphe, France.

Above: Melissa Zigler and Jason Young enjoy the coast of Israel.

Top Right: Danette Sullivan and Cindy How float through Venice.

Top Left: JYA Great Britain : Checking out the rocks at Stonehenge.