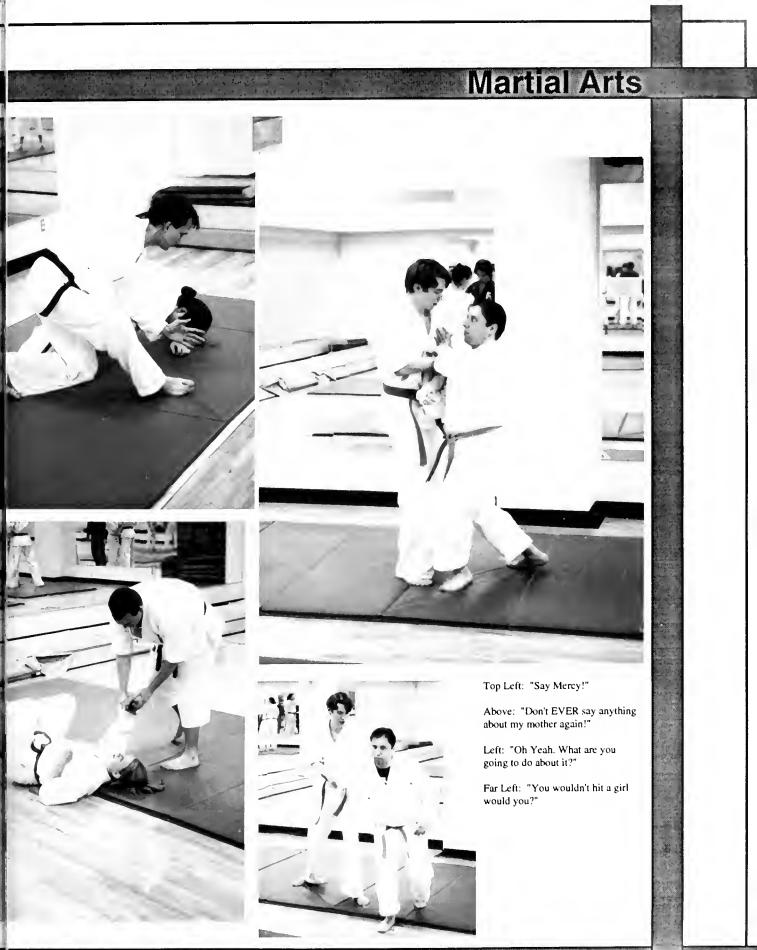

zia, Andrea Zavos and Romina Sosa at work again

Bottom Right: Engineering Student Council, a building block for the future.



Right: Inter-planetary travel at its finest.

lle Right: Just hanging around ...

om Left: Students thank God for another Friday.

in Right: A poor TUCP member lost her Putty-Cake partner.

Left: Subas "The Destroyer" Pai tries out for the "American Gladiatos" at the annual Mad Hatter's Tea Party.



eflections 9



Above: Stupid mascot tricks: Gumby and the Demon Deacon match wits in a ferocious game of mercy.





















Top Left: Tulane Soccer. . . a head above the rest. Top Right: A Tulane player shows of his fancy footwork. Above: I don't THINK so! Middle Right: An LSU player is screened out by Tulane teamwork. Right: Slide! Slide! Oh, wrong sport.















Top: A successful completion by the Green Wave against Wake Forest! Left: Andre C Above: QB M

Top Right: Fullback Jerald Sowell avoids a tackle by a USL defender. Left: Andre Goines, Wave Cornerback, aims for a quick fumble recovery. Above: QB Matt Cammuso hands off the ball at the start of a running play.







#### Basketball









Top Left: Senior Leveldro Simmons dominates from the top of the key.

Above:Senior Christy Thomaskutty shoots for 3!

Far Left: Barbara Farris powers her way to the basket.

Left: Senior Shun Sheffield puts pressure on a Cincinnati player.



# eflections 96



Pe

Left: Wesley Dorman and Allie Vulgamare prepare for the Halloween '95 festivities. Top Center: Jonathan Lehr, Marshall Vickness, and Jason Wilson (left to right) pause for a photo