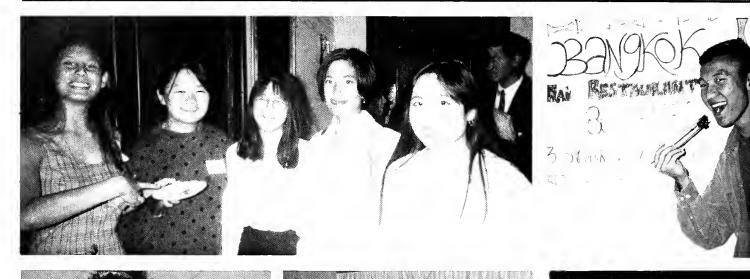

### Multicultur

"The best way to bring students together is with food. That is why AASU's Annual Foodfest is always a huge success."

36

-Roxanne Chuck

Top Left: John Halak snaps up a juicy morsel at AASU's Annual Food Festival.

Left: A local dragon dancer moves to the beat of the New Year drums.

Middle: A New Orleans Vietnamese youth dance group acts out the heroic story of the legenda Trang sisters at a Vietnamese cultural event.

Right: Dinah and Nam sport flower blossoms in celebration of the New Year.

Bottom Middle: International students agree that their food is better than Bruff.

op Left: Dipali Sikka, Pooja Mirchandani, Usha Sadhwani, Sheetal Mahorowala, and Aruna Akundi smile big before heading off to an IATU function.