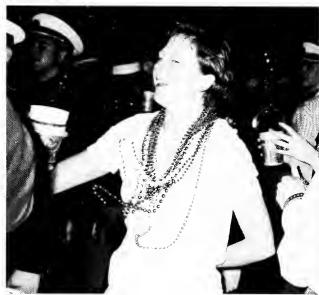

## ras Madness lardi

Top: Meshal Kirmani and friends celebrate Mardi Gras '96.

Above: Beth Ogren says, "No, drunk I'm not."

Right: Alex Gorecki and Carla Gavilanes pose for a picture at the Endymion Extravaganza.

h

Top: We love Bacchus!

Left: Tara Greenberg and Suhas Pai try to keep warm while Farmer Ted contemplates four more years at Tulane.

Above: Rudi Reitberg wants to know what you would do for his beads.