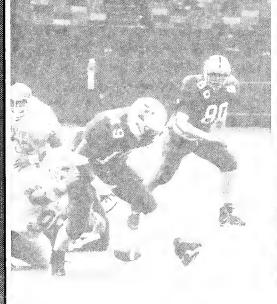

Top: A successful completion by the Green Wave against Wake Forest! Left: Andre C Above: QB M

Top Right: Fullback Jerald Sowell avoids a tackle by a USL defender. Left: Andre Goines, Wave Cornerback, aims for a quick fumble recovery. Above: QB Matt Cammuso hands off the ball at the start of a running play.