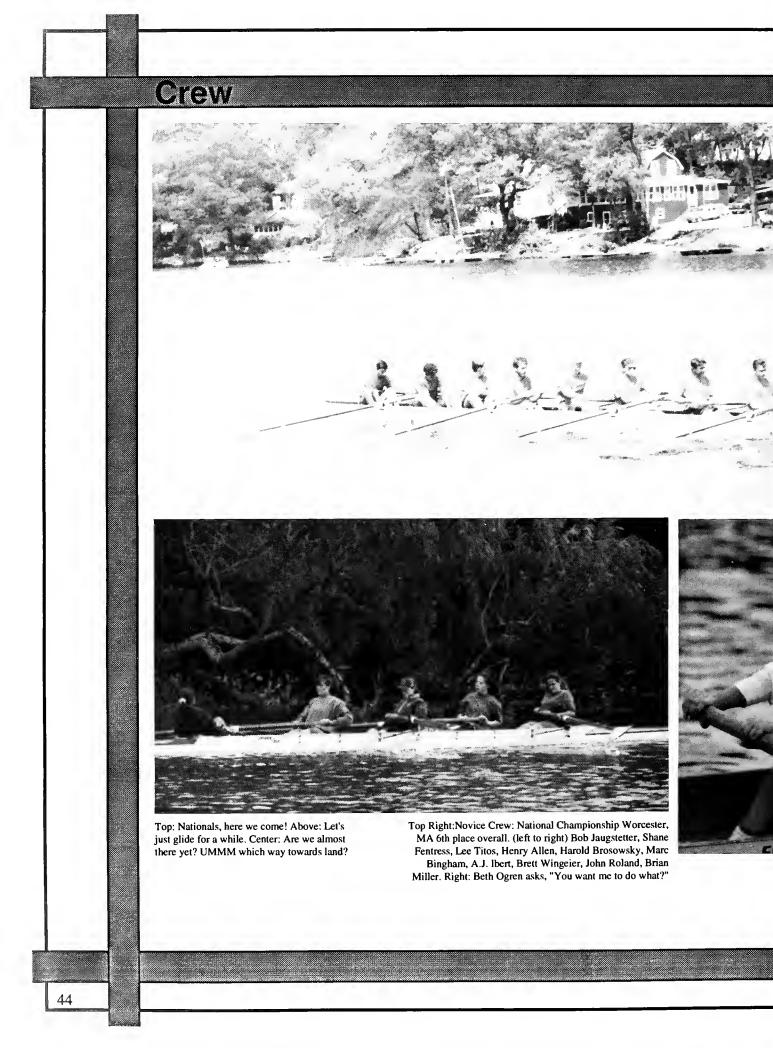

t

Top Right: Rachel Reed, Jackie Holmes, Cliff Merrell, Shawn Green, Josie Lewis and Faith Kendrick take time out of their busy schedules to pose for a picture.

Middle Left: Jackie Holmes and Shawn Green contemplate a motion.

Bottom Left: Carolyn Delizia, Andrea Zavos and Romina Sosa at work again

Bottom Right: Engineering Student Council, a building block for the future.



Right: Inter-planetary travel at its finest.

lle Right: Just hanging around ...

om Left: Students thank God for another Friday.

in Right: A poor TUCP member lost her Putty-Cake partner.

Left: Subas "The Destroyer" Pai tries out for the "American Gladiatos" at the annual Mad Hatter's Tea Party.



eflections 9



Above: Stupid mascot tricks: Gumby and the Demon Deacon match wits in a ferocious game of mercy.





















Top Left: Tulane Soccer. . . a head above the rest. Top Right: A Tulane player shows of his fancy footwork. Above: I don't THINK so! Middle Right: An LSU player is screened out by Tulane teamwork. Right: Slide! Slide! Oh, wrong sport.















Top: A successful completion by the Green Wave against Wake Forest! Left: Andre C Above: QB M

Top Right: Fullback Jerald Sowell avoids a tackle by a USL defender. Left: Andre Goines, Wave Cornerback, aims for a quick fumble recovery. Above: QB Matt Cammuso hands off the ball at the start of a running play.







#### Basketball









Top Left: Senior Leveldro Simmons dominates from the top of the key.

Above:Senior Christy Thomaskutty shoots for 3!

Far Left: Barbara Farris powers her way to the basket.

Left: Senior Shun