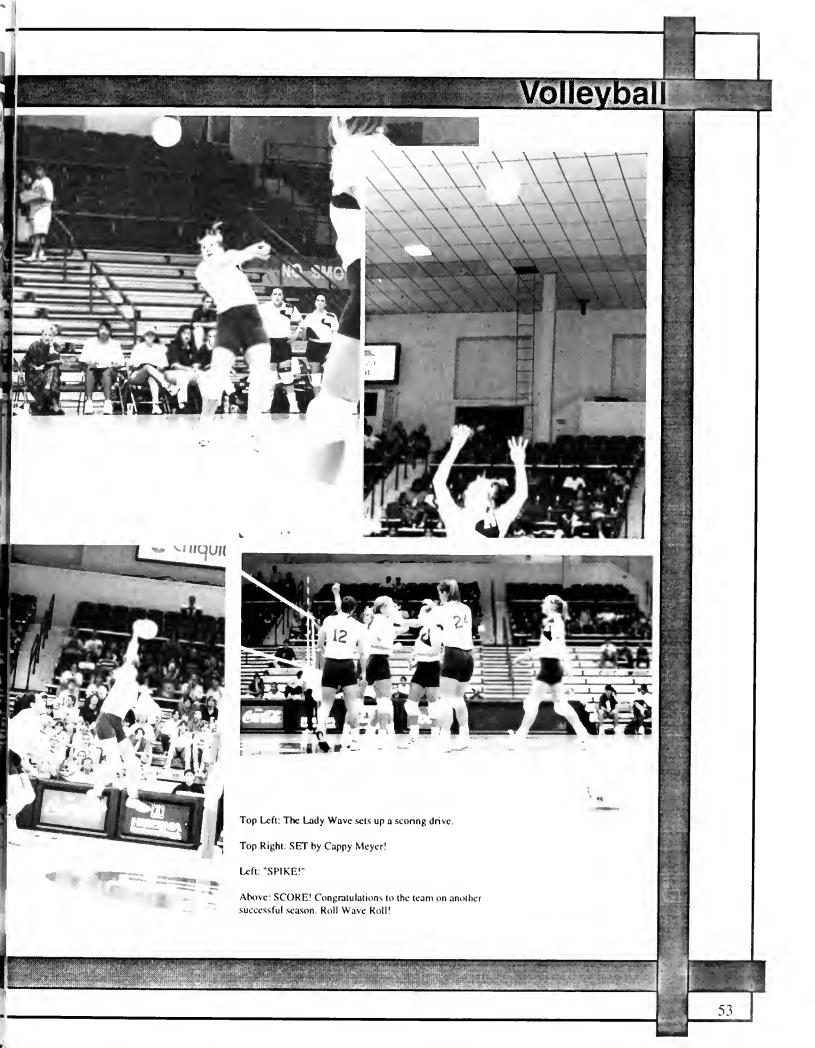

Subas "The Destroyer" Pai tries out for the "American Gladiatos" at the annual Mad Hatter's Tea Party.



eflections 9



Above: Stupid mascot tricks: Gumby and the Demon Deacon match wits in a ferocious game of mercy.





















Top Left: Tulane Soccer. . . a head above the rest. Top Right: A Tulane player shows of his fancy footwork. Above: I don't THINK so! Middle Right: An LSU player is screened out by Tulane teamwork. Right: Slide! Slide! Oh, wrong sport.















Top: A successful completion by the Green Wave against Wake Forest! Left: Andre C Above: QB M

Top Right: Fullback Jerald Sowell avoids a tackle by a USL defender. Left: Andre Goines, Wave Cornerback, aims for a quick fumble recovery. Above: QB Matt Cammuso hands off the ball at the start of a running play.







#### Basketball









Top Left: Senior Leveldro Simmons dominates from the top of the key.

Above:Senior Christy Thomaskutty shoots for 3!

Far Left: Barbara Farris powers her way to the basket.

Left: Senior Shun Sheffield puts pressure on a Cincinnati player.



# eflections 96



Pe

Left: Wesley Dorman and Allie Vulgamare prepare for the Halloween '95 festivities. Top Center: Jonathan Lehr, Marshall Vickness, and Jason Wilson (left to right) pause for a photo before heading off to their r/ work-study assignments.

Above: Josh Lampe is all smiles before attempting a difficult triple-axle at Roller World.





Felipe Aguel Engineering



Aruna Akundi Newcomb



Jeffrey Albrecht Engineering



Marilena Aliberti Engineering



Rebecca Anderson Newcomb



Jeff Armstrong Engineering