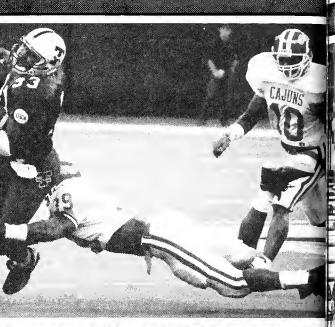

Top: A successful completion by the Green Wave against Wake Forest! Left: Andre C Above: QB M

Top Right: Fullback Jerald Sowell avoids a tackle by a USL defender. Left: Andre Goines, Wave Cornerback, aims for a quick fumble recovery. Above: QB Matt Cammuso hands off the ball at the start of a running play.