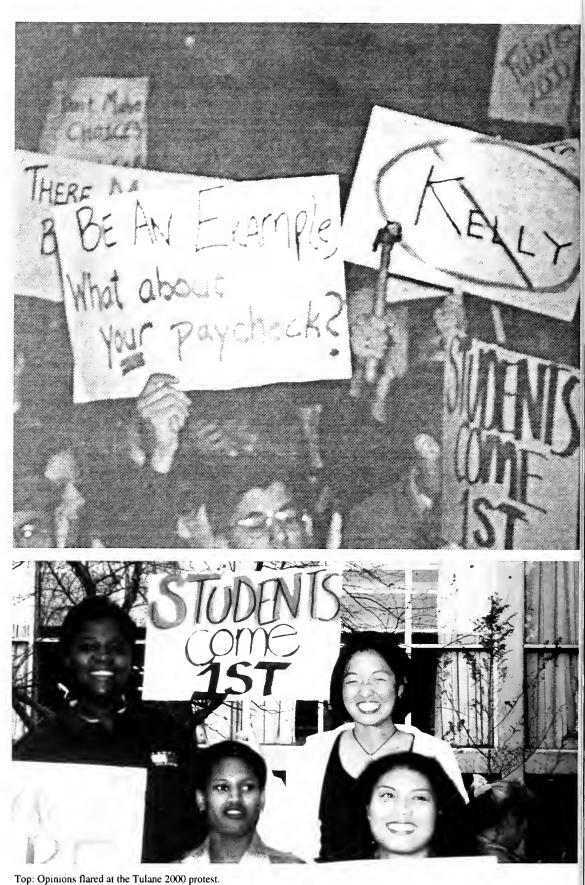

### Celly's House ON March

Above: Four motivated students prepare to march.

Top Right: Dr. Jekyl? or Mr. Hyde?

Middle Right, 800 Tulane students pay President Kelly a house call

Bottom Left. The calm before the storm

Bottom Right: Protestors on the move toward a student based budget plan.