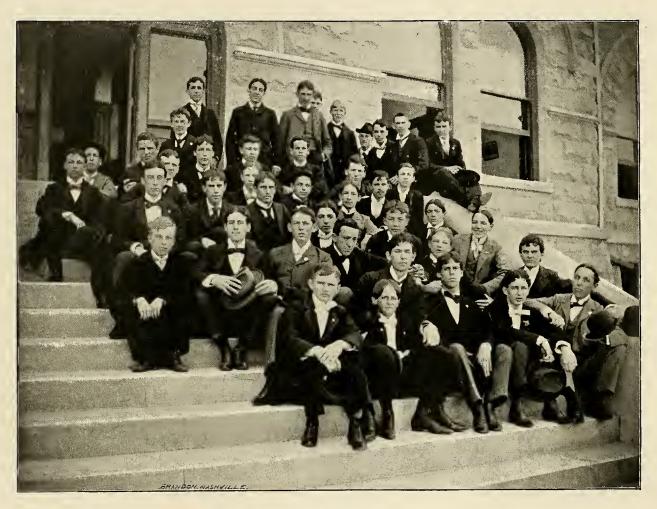

A. C. and S. A. A. A. U. meets he captured five first places. When the Class of '98 returned as Sophomores, in the fall of '95, they retained their preëminent position. During the season, seven '98 men were on the football squad, among whom were the only three players that were chosen to play at quarter. On the Tulane second eleven that defeated the S. A. C. Juniors were five '98 men.

It is needless to say that '98 is well represented in all the College organizations; that she has two men, Burthe and Terriberry, on the JAMBALAVA Board of Editors, and that the assistant football manager is a '98 man.

Let me now close with the assurance that it is well '98 is not now in its Senior year, as its deeds, literary, athletic and otherwise, would fill the present JAMBALAYA.

HISTORIAN OF '98.





SOPHOMORE CLASS OF '98.

## STATISTICS OF THE CLASS OF '98.

Colors-Old Gold and Navy Blue.

## OFFICERS.

| CHAS. A. BURTHE    |  | • |  | President.      |
|--------------------|--|---|--|-----------------|
|                    |  |   |  | VICE PRESIDENT. |
| G. H. TICHNOR, JR. |  |   |  | SECRETARY.      |
| J. P. BUTLER, JR.  |  |   |  | HISTORIAN.      |

## ROLL OF MEMBERS.

HARRY S. BADGER. Students' Congress.

EDMUND G. BETTISON.

CHAS. A. BURTHE.

Alpha Tau Omega, 'Varsity T. C., 'Varsity Football Team, Treasurer German Club, Captain Class Football Team; (1) Class Vice President; (1) Class President; (2) T. A. A., JAMBALAVA.

LLOYD R. COLEMAN.

Phi Delta Theta, 'Varsity T. C., Glee Club, T. A. A.

CLARENCE C. CROMWELL.

WILLIAM CROOKS.

Captaiu Class Track Team; (2) Banjo Club,