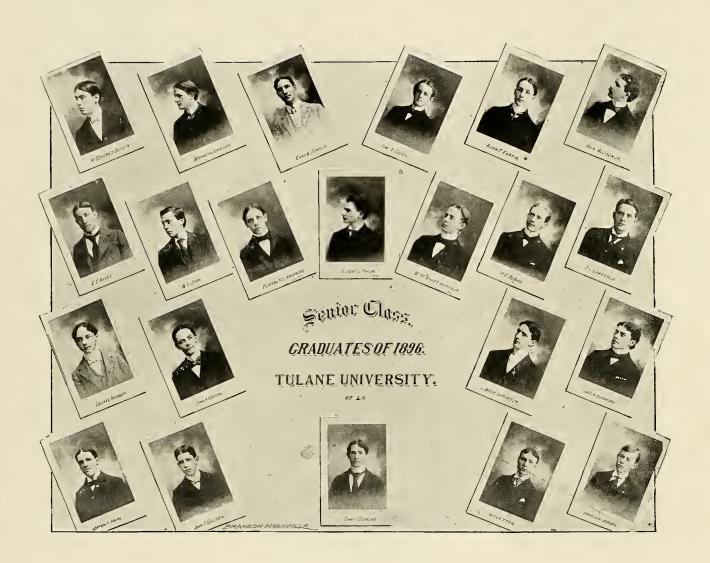

egrees, and is training for a professional beauty. Dufour is doing a little of everything, and not much of anything. Payne is chronic. "Evangelist Bill" Whittington has composed a new prayer, and the others have been degenerating, to the entire satisfaction of the Class.

Soon Tulane shall lose her most glorious Class; but in the far future, when the last member of '96 has at last succeeded in killing himself, there will be a grand reunion on the banks of the Styx, and after electing a successor to Satan and the chief angels of hell, a taster of brimstone, a chief engineer, a manager of the women's department, and other necessary officials, the class will take possession of Tartarus and run it, as they have run everything on earth, on approved end-of-the-century principles.

HISTORIAN.





## SENIOR CLASS.

Colors—Orange and White.

YELLS—Rip, rap, bam! war, he, zix! Razzle, dazzle, Ninety-Six!

We're the stuff, we're the stuff!
So the people say—
No flies on us, no flies on us,
So the people say.
Ca-rack, ca-rack, ca-rack!
Ca-rack, ca-rack, ca-rack!
Lalla-balloo, lalla-ballix,
Hot tomollies—Ninety-Six.

### OFFICERS.

| ALBERT PHELPS                             |  |  | PRESIDENT.      |
|-------------------------------------------|--|--|-----------------|
| PLACIDE M. LAMBERTON                      |  |  | VICE PRESIDENT. |
| FRANK McN. GORDON* W. W. WHITTINGTON, JR. |  |  | SECRETARY.      |
| ALBERT PHELPS                             |  |  | HISTORIAN.      |

<sup>\*</sup>Left College in January.

#### MEMBERS.

#### ALEXANDER ALLISON, JR., New Orleans, La.

Phi Delta