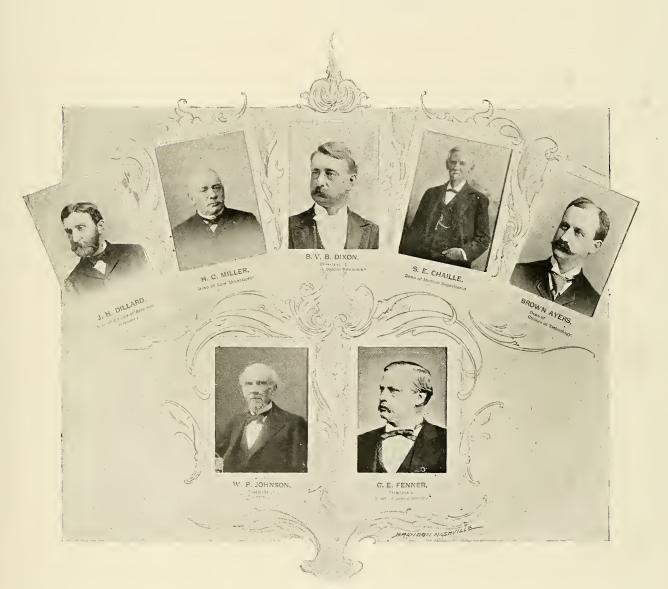

ates Supreme

Court), Second Vice President.

EDGAR HOWARD FARRAR.

BENJAMIN M. PALMER, D. D., LL. D.

WALTER ROBINSON STAUFFER.

CARTWRIGHT EUSTIS.

HENRY GINDER.

JOHN TIMMONS HARDIE.\*
ROBERT MILLER WALMSLEY.
JOSEPH C. MORRIS.
GEORGE QUINTARD WHITNEY.
JOHN B. LEVERT.
CHARLES J. BICKHAM, M. D.
WALTER C. FLOWER.
ASHTON PHELPS.
CHARLES JANVIER.

### Ex Officio.

MURPHY J. FOSTER, Governor of Louisiana.

JOHN FITZPATRICK, Mayor of New Orleans.

A. D. LAFARGUE, State Superintendent of Public Education.

# Officers.

WM. PRESTON JOHNSTON, LL. D., President of the University.

JOSEPH A. HINCKS, Treasurer and Secretary of the Board.

WM. O. ROGERS, LL. D., Secretary of the University.

RICHARD K. BRUFF, Assistant Secretary.

J. M. VILLAVASO, Librarian.

<sup>\*</sup> Deceased, April 10, 1895.



BOARD OF ADMINISTRATORS.



# History of the Class of '96.

Carlyle says, somewhere, that "history is a mighty drama enacted upon the theater of time, with suns for lamps and eternity for a background." The history of this class is inscribed upon the minutes of the Glendy Burke, the New Literary Society, and the Students' Congress. Its energy is testified to by the birth of the Chess, Glee, Banjo, and Mandolin Clubs. The Sketch Club has drawn energy from its genius. In every department where free ability of brain or muscle counts for anything, the achievements of this Class have been inscribed upon the records in letters of such size that "he who runs may read;" nay, more, its fame has passed beyond the bounds of the University out into the world and its worse half.

While it can not be