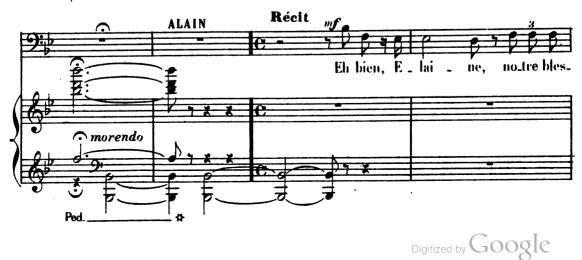

ed by Google









б.









Digitized by Google

**L**. |



96.

71



ι.



























I.



78



I.. (.









5945.



X

H

ן ג

80

Digitized by Google

7

Pod.

\*



----





· Digitized by Google

. L.6





guinèvre, Arthus

La porte latérale s'ouvre: Arthus, suivi de Markhoël, paraît.



·Digitized by Google

L.+



















ARTHUS\_ CHOEUR au dehors

















Fin du 2ª Tableau

Digitized by Google

16

## ACTE II

#### INTRODUCTION











### -au Château de Dinan-

Sur la terrasse, à l'entrée des appartements du comte.

Au lever du rideau, Blaine est debout, à gauche de la scène, et, près d'une porte ouverte, elle regarde dans l'intérieur de la pièce donnant sur la terrasse ...Le comte Alain parait ...

# SCÈNE I

ELAINE, ALAIN











1









. 94





































L









6.





















L.













## SCÈNE II

### ELAINE, LANCELOT

Lancelot parait sur le seuil de la porte, encore chancelant.



































16.





110

























































;









Tempo . meut! . meut! Tempo 3 . meut! Tempo 3 . meut! . meut!

122









## SCÈNE III Élaine, lancelot, alain

Le Conste Alain a paru au fond \_\_\_ A la vue de Lancelot, il vient en scène avec empressement



L



. L. 2 non!







Digitized by Google

**L**.(











ALAIN X L Un guet-apens! Kadio, votre fi \_ dè \_ le, Partipour Ker\_lé\_ \_lon! \$ Ał Bien\_tôt nous allons tout sa\_ peul re\_ve\_nir ce soir. -00, AI. \_voir!.. (appel d'Oliphant dans le lointain) (seco