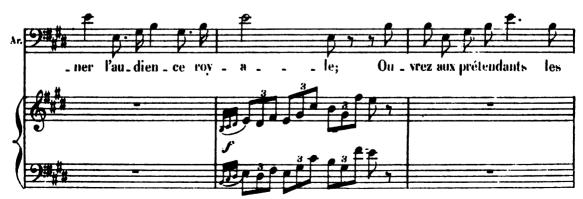

**z**5

Digitized by Google

į

Digitized by Google

Ł. 6

Arthus qui s'est approché et a entendu ce dernier mot, en souriant et mettant la main sur l'épaule du comte.

30

La Reine s'est redressée frémissante et a jeté un coup d'œil terrible du côté de Lancelot. Le Roi rentre au milieu du cercle des Seigneurs.

<u>.</u>96

5.

Digitized by Google

•

4596.

45

TRIADES

48