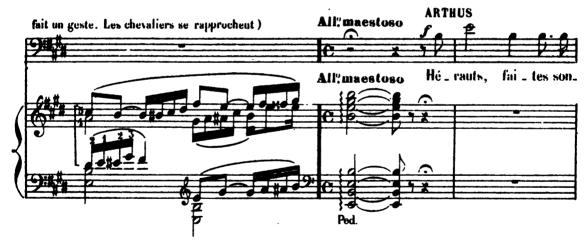

## SCÈNE II guinèvre, Arthus

Digitized by Google

a state of the sta

State States

4596.

Digitized by Google

Ξ.

1 - . .

**z**5

Digitized by Google

į

Digitized by Google

Ł. 6

Arthus qui s'est approché et a entendu ce dernier mot, en souriant et mettant la main sur l'épaule du comte.

30

La Reine s'est redressée frémissante et a jeté un coup d'œil terrible du côté de Lancelot. Le Roi rentre au milieu du cercle des Seigneurs.