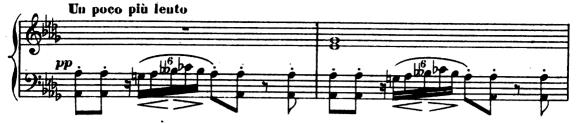

**z**5

Digitized by Google

į

Digitized by Google

Ł. 6

Arthus qui s'est approché et a entendu ce dernier mot, en souriant et mettant la main sur l'épaule du comte.

30

La Reine s'est redressée frémissante et a jeté un coup d'œil terrible du côté de Lancelot. Le Roi rentre au milieu du cercle des Seigneurs.

<u>.</u>96

5.

Digitized by Google

•

4596.

45

TRIADES

48