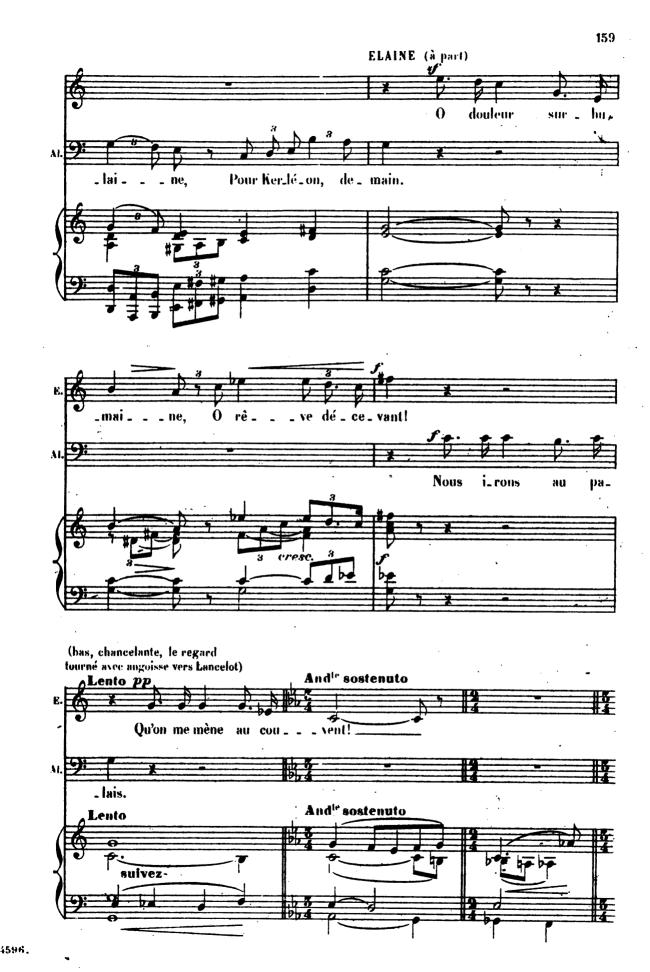

## SCÈNE III Élaine, lancelot, alain

Le Conste Alain a paru au fond \_\_\_ A la vue de Lancelot, il vient en scène avec empressement

L

. L. 2 non!

Digitized by Google

**L**.(

ALAIN X L Un guet-apens! Kadio, votre fi \_ dè \_ le, Partipour Ker\_lé\_ \_lon! \$ Ał Bien\_tôt nous allons tout sa\_ peul re\_ve\_nir ce soir. -00, AI. \_voir!.. (appel d'Oliphant dans le lointain) (second appel plus rapproché) (allant vers le fond) AI DE 新 Qui vient? F , J

LANCELUT, ALAIN\_ UN SERVITEOR

133

)6.

134

L.

136

6.

96.