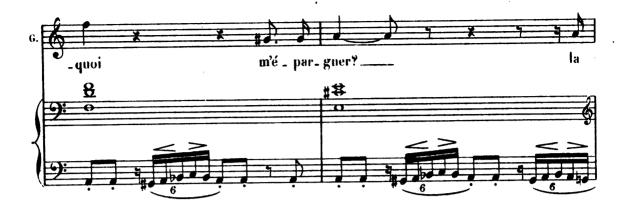

.

ELAINE, GUINÈVRE, LANCELOT \_\_\_\_ CHORDR

**2**80

٠.

Digitized by Google

ŧ.

i l

4596.