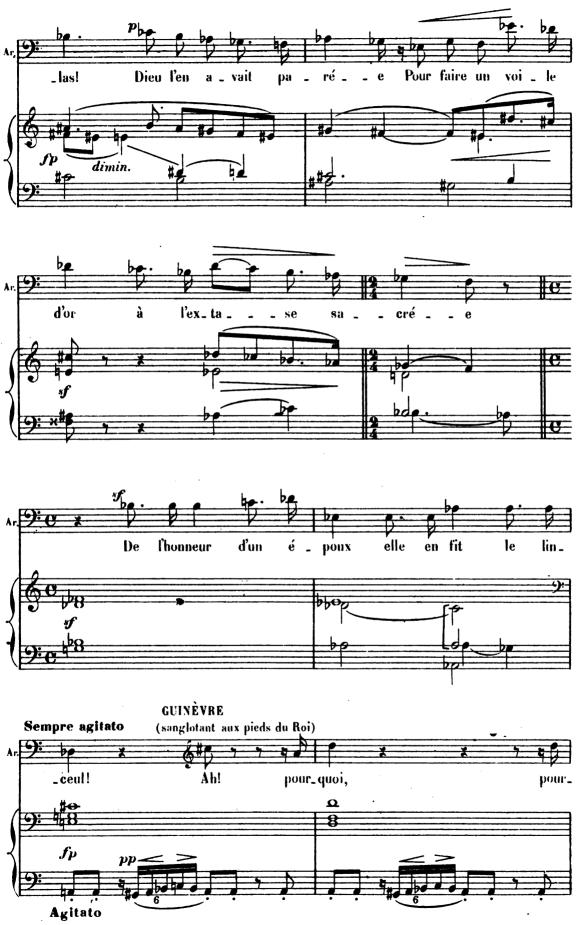

.

ELAINE, GUINÈVRE, LANCELOT \_\_\_\_ CHORDR

**2**80

٠.

Digitized by Google

ŧ.

i l

4596.