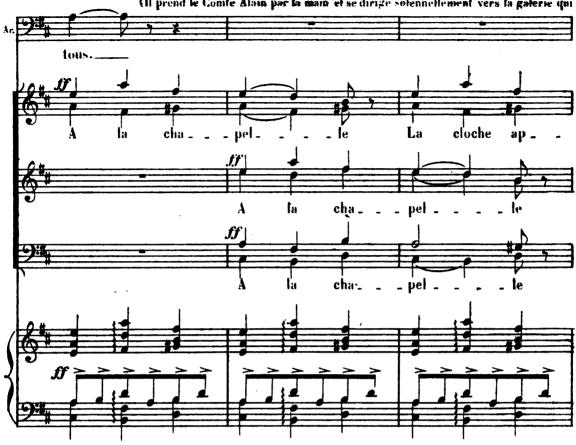

**z**5

Digitized by Google

į

Digitized by Google

Ł. 6

Arthus qui s'est approché et a entendu ce dernier mot, en souriant et mettant la main sur l'épaule du comte.

30

La Reine s'est redressée frémissante et a jeté un coup d'œil terrible du côté de Lancelot. Le Roi rentre au milieu du cercle des Seigneurs.

<u>.</u>96

5.

Digitized by Google

•

4596.

45

TRIADES

48

۰.

Digitized by Google

P tes! et ban\_niè \_ \_ res flot\_tan \_ nons et ban\_niè\_\_res flot\_tan\_ \_ tes! \_nons tes! et ban\_nie \_ res flot\_tan -- . \_nons ٦ :-ARTHUS et par les car\_re \_ fours Par la ville 3 Åh! clairons, battez tam \_ bours, bat\_tez. sonnez 냵 4