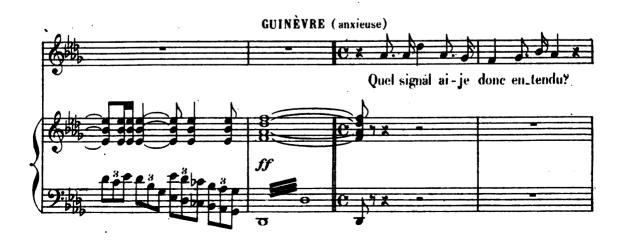

## SCÈNE II guinèvre, Arthus

Digitized by Google

a state of the sta

State States

4596.

Digitized by Google

Ξ.

1 - . .

**z**5

Digitized by Google

į

Digitized by Google

Ł. 6

Arthus qui s'est approché et a entendu ce dernier mot, en souriant et mettant la main sur l'épaule du comte.

30

La Reine s'est redressée frémissante et a jeté un coup d'œil terrible du côté de Lancelot. Le Roi rentre au milieu du cercle des Seigneurs.