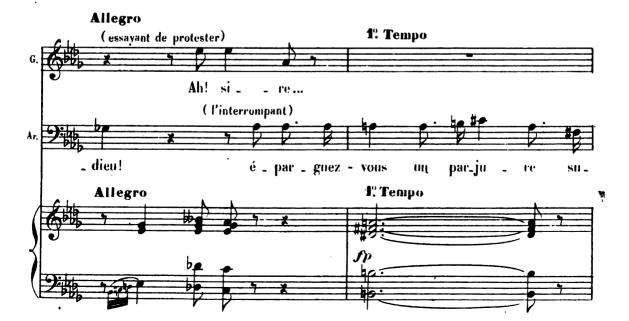

**z**5

Digitized by Google

į

Digitized by Google

Ł. 6

Arthus qui s'est approché et a entendu ce dernier mot, en souriant et mettant la main sur l'épaule du comte.

30

La Reine s'est redressée frémissante et a jeté un coup d'œil terrible du côté de Lancelot. Le Roi rentre au milieu du cercle des Seigneurs.