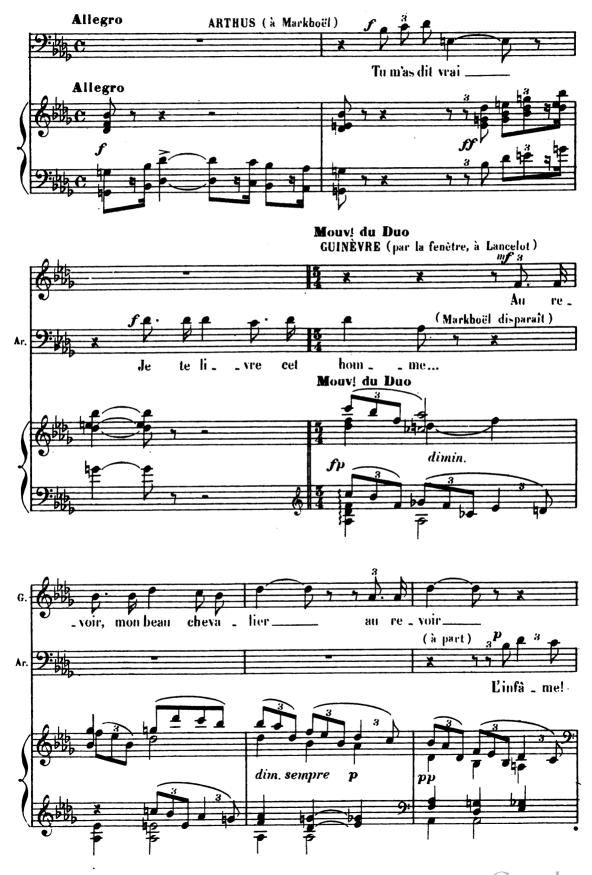

## SCÈNE II guinèvre, Arthus

Digitized by Google

a state of the sta

State States

4596.

Digitized by Google

Ξ.

1 - . .

**z**5

Digitized by Google

į

Digitized by Google

Ł. 6

Arthus qui s'est approché et a entendu ce dernier mot, en souriant et mettant la main sur l'épaule du comte.

30

La Reine s'est redressée frémissante et a jeté un coup d'œil terrible du côté de Lancelot. Le Roi rentre au milieu du cercle des Seigneurs.