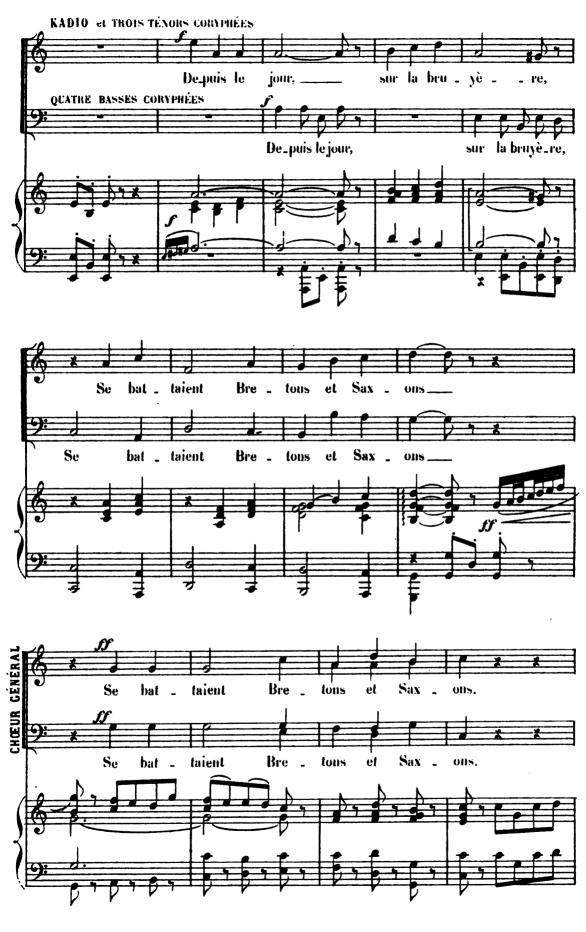

#### LE PALAIS DU ROI ARTHUS A KERLÉON

| SCÈNE | [1e  | : | KADIO ET LES CHEVALIERS                                       | 1  |
|-------|------|---|---------------------------------------------------------------|----|
| SCÈNE | n•   | : | LES MÊMES, GUINÈVRE ET ARTHUS                                 | 2  |
| SCÈNE | III• | : | Les mêmes, Lancelot, Alain de Dinan, Markhoel, les Chevaliers |    |
| P     | AIRS | B | T LES DAMES DE LA COUR                                        | 20 |

### SCÈNE I

KADIO ET LES CHEVALIERS

ł

16.

3

4

 $\mathbf{5}$ 

1.6