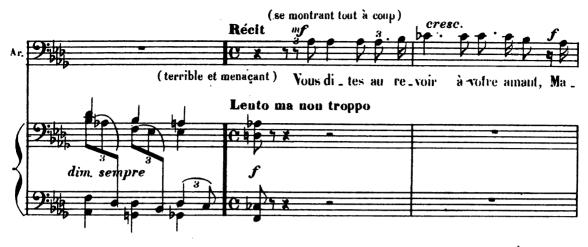

**z**5

Digitized by Google

į

Digitized by Google

Ł. 6

Arthus qui s'est approché et a entendu ce dernier mot, en souriant et mettant la main sur l'épaule du comte.

30

La Reine s'est redressée frémissante et a jeté un coup d'œil terrible du côté de Lancelot. Le Roi rentre au milieu du cercle des Seigneurs.