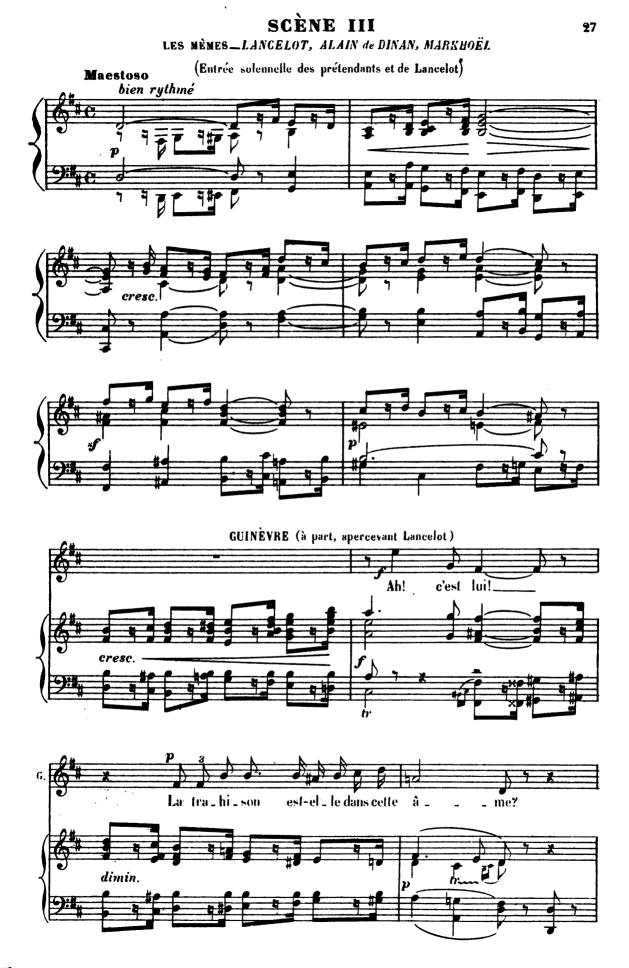

#### LE PALAIS DU ROI ARTHUS A KERLÉON

| SCÈNE | [1e  | : | KADIO ET LES CHEVALIERS                                       | 1  |
|-------|------|---|---------------------------------------------------------------|----|
| SCÈNE | n•   | : | LES MÊMES, GUINÈVRE ET ARTHUS                                 | 2  |
| SCÈNE | III• | : | Les mêmes, Lancelot, Alain de Dinan, Markhoel, les Chevaliers |    |
| P     | AIRS | B | T LES DAMES DE LA COUR                                        | 20 |

### SCÈNE I

KADIO ET LES CHEVALIERS

ł

16.

3

4

 $\mathbf{5}$ 

1.6