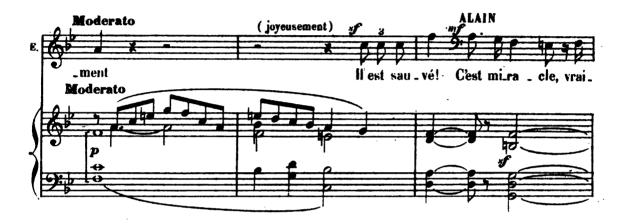

oogle









б.









Digitized by Google

**L**. |



96.

71



ι.



























I.



78



I.. (.









5945.



X

H

ן ג

80

Digitized by Google

7

Pod.

\*



----





· Digitized by Google

. L.6





guinèvre, Arthus

La porte latérale s'ouvre: Arthus, suivi de Markhoël, paraît.



·Digitized by Google

L.+



















ARTHUS\_ CHOEUR au dehors

















Fin du 2ª Tableau

Digitized by Google

16

## ACTE II

#### INTRODUCTION











### -au Château de Dinan-

Sur la terrasse, à l'entrée des appartements du comte.

Au lever du rideau, Blaine est debout, à gauche de la scène, et, près d'une porte ouverte, elle regarde dans l'intérieur de la pièce donnant sur la terrasse ...Le comte Alain parait ...

# SCÈNE I

ELAINE, ALAIN











1









. 94





































L









6.





















L.













## SCÈNE II

### ELAINE, LANCELOT

Lancelot parait sur le seuil de la porte, encore chancelant.



































16.





110

























































;









Tempo . meut! . meut! Tempo 3 . meut! Tempo 3 . meut! . meut!

122









## SCÈNE III Élaine, lancelot, alain

Le Conste Alain a paru au fond \_\_\_ A la vue de Lancelot, il vient en scène avec empressement



L



. L. 2 non!







Digitized by Google

**L**.(











ALAIN X L Un guet-apens! Kadio, votre fi \_ dè \_ le, Partipour Ker\_lé\_ \_lon! \$ Ał Bien\_tôt nous allons tout sa\_ peul re\_ve\_nir ce soir. -00, AI. \_voir!.. (appel d'Oliphant dans le lointain) (second appe