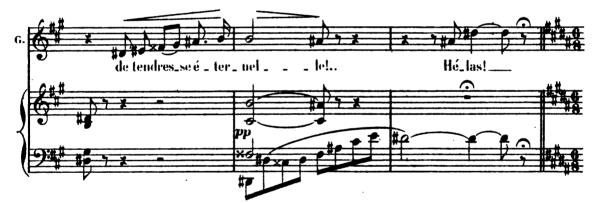

# SCÈNE I

ELAINE, ALAIN

1

. 94

L

6.

L.

## SCÈNE II

### ELAINE, LANCELOT

Lancelot parait sur le seuil de la porte, encore chancelant.

16.

110

;

Tempo . meut! . meut! Tempo 3 . meut! Tempo 3 . meut! . meut!

122

## SCÈNE III Élaine, lancelot, alain

Le Conste Alain a paru au fond \_\_\_ A la vue de Lancelot, il vient en scène avec empressement

L

. L. 2 non!

Digitized by Google

**L**.(

ALAIN X L Un guet-apens! Kadio, votre fi \_ dè \_ le, Partipour Ker\_lé\_ \_lon! \$ Ał Bien\_tôt nous allons tout sa\_ peul re\_ve\_nir ce soir. -00, AI. \_voir!.. (appel d'Oliphant dans le lointain) (second appel plus rapproché) (allant vers le fond) AI DE 新 Qui vient? F , J