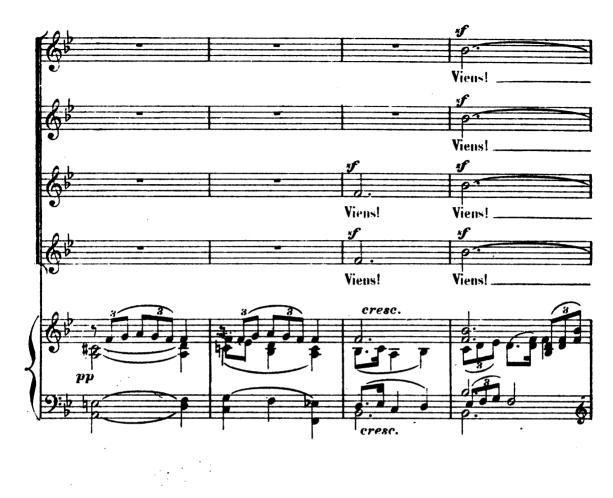

### SCÈNE I

LANCELOT, KADIO.

296

6.

298

## SCÈNE II

LANCELOT, KADIO, ALAIN, puis GUINÈVRE.

Digitized by Google

ι.

Blaine morte est étendue \_ Guinèvre se tient à l'une des extrémités.

96

Paris; Imp: E. DELAY, rue Rodier, 49.

Baudon Gr Digitized by Google