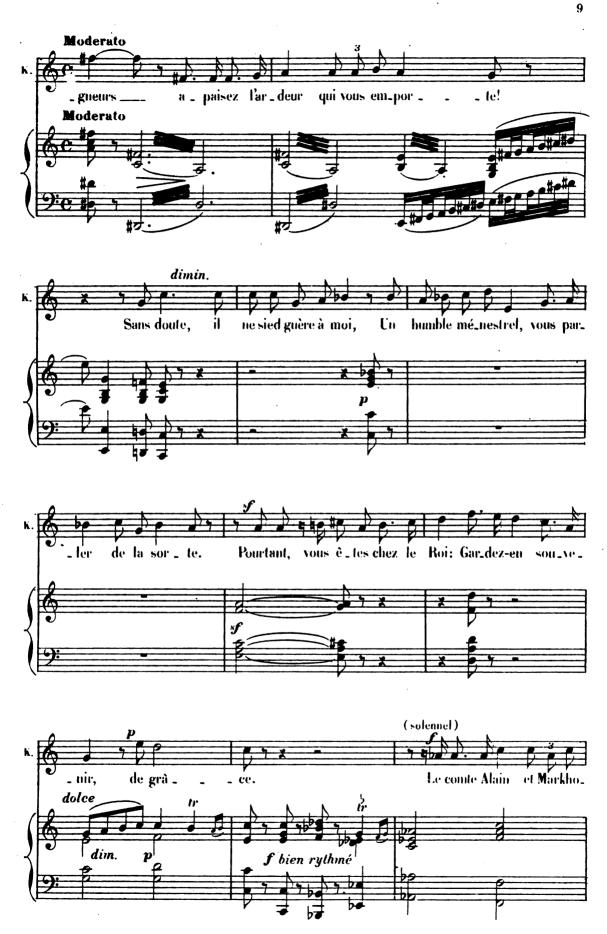

## SCÈNE II guinèvre, Arthus

Digitized by Google

a state of the sta

State States

4596.

Digitized by Google

Ξ.

1 - . .

**z**5

Digitized by Google

į

Digitized by Google

Ł. 6

Arthus qui s'est approché et a entendu ce dernier mot, en souriant et mettant la main sur l'épaule du comte.

30

La Reine s'est redressée frémissante et a jeté un coup d'œil terrible du côté de Lancelot. Le Roi rentre au milieu du cercle des Seigneurs.

<u>.</u>96

5.

Digitized by Google

•

4596.

45

TRIADES

48