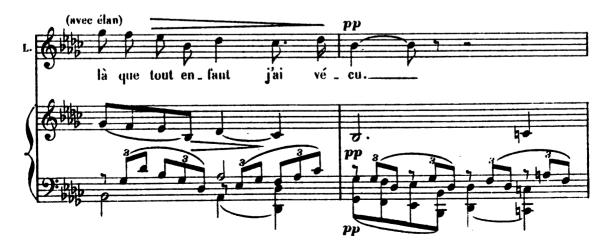

. L.6

guinèvre, Arthus

La porte latérale s'ouvre: Arthus, suivi de Markhoël, paraît.

·Digitized by Google

L.+

ARTHUS\_ CHOEUR au dehors

Fin du 2ª Tableau

Digitized by Google