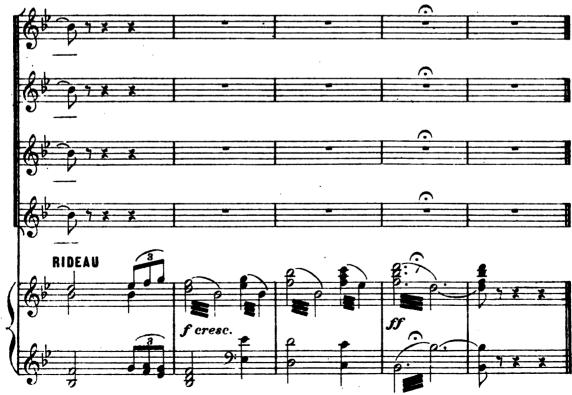

## SCÈNE II

LANCELOT, KADIO, ALAIN, puis GUINÈVRE.

Digitized by Google

ι.

Blaine morte est étendue \_ Guinèvre se tient à l'une des extrémités.

96

Paris; Imp: E. DELAY, rue Rodier, 49.

Baudon Gr Digitized by Google

304

. . . . • ;

Digitized by Google

1

.

ş