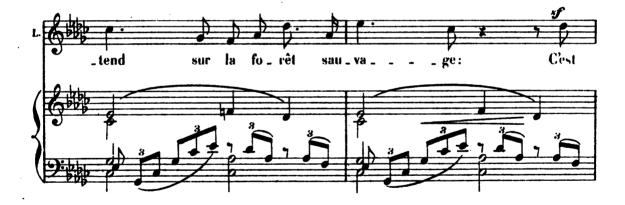

ן ג

80

Digitized by Google

7

Pod.

\*

----

· Digitized by Google

. L.6

guinèvre, Arthus

La porte latérale s'ouvre: Arthus, suivi de Markhoël, paraît.

·Digitized by Google

L.+

ARTHUS\_ CHOEUR au dehors

Fin du 2ª Tableau

Digitized by Google