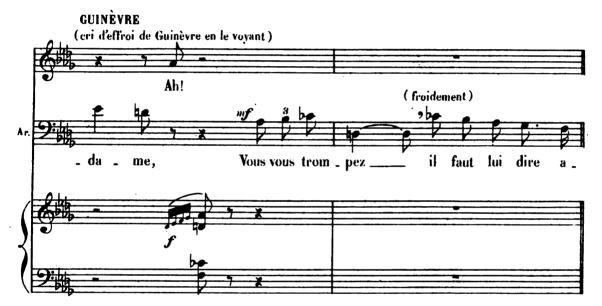

**z**5

Digitized by Google

į

Digitized by Google

Ł. 6

Arthus qui s'est approché et a entendu ce dernier mot, en souriant et mettant la main sur l'épaule du comte.

30

La Reine s'est redressée frémissante et a jeté un coup d'œil terrible du côté de Lancelot. Le Roi rentre au milieu du cercle des Seigneurs.