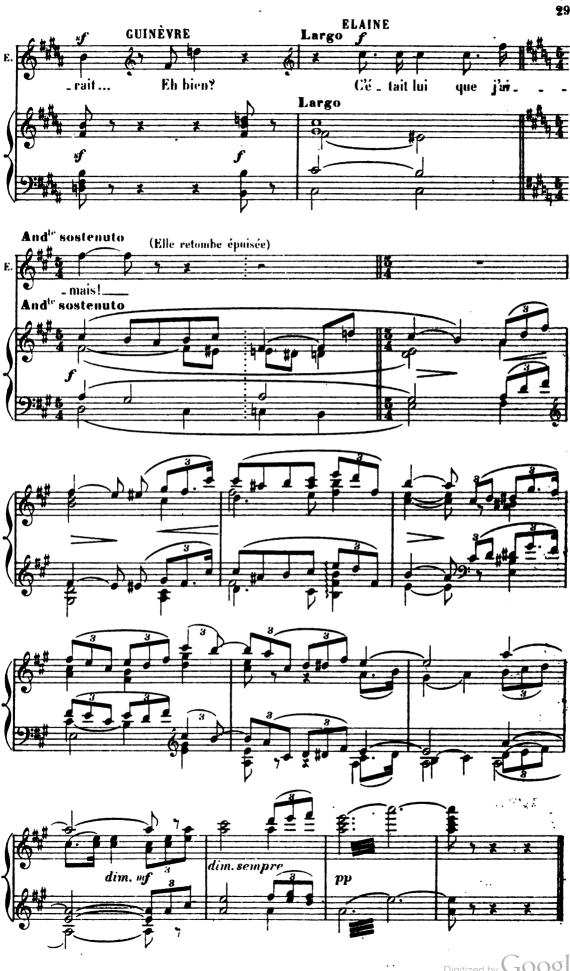

.

ELAINE, GUINÈVRE, LANCELOT \_\_\_\_ CHORDR

**2**80

٠.

Digitized by Google

ŧ.

i l

4596.