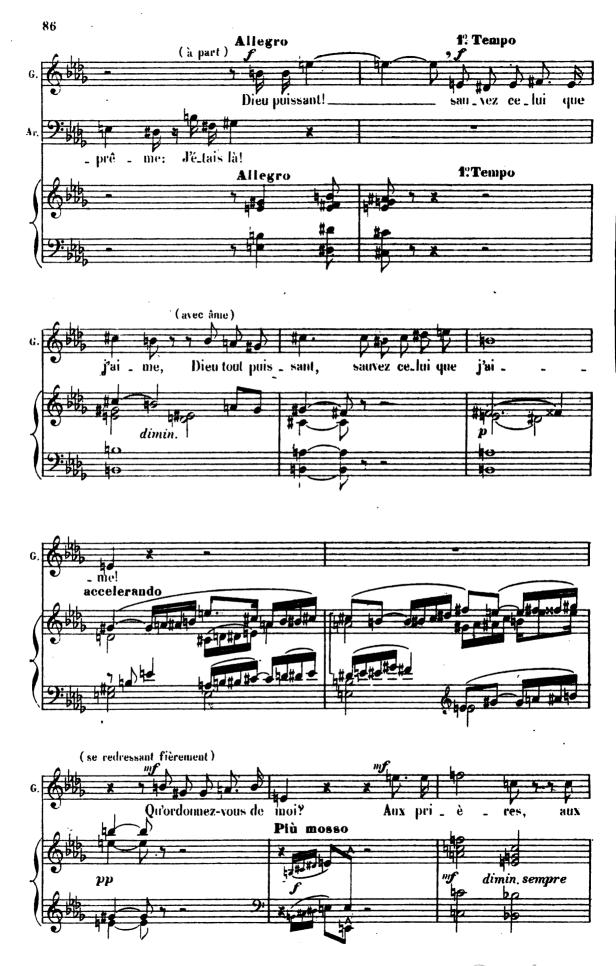

**z**5

Digitized by Google

į

Digitized by Google

Ł. 6

Arthus qui s'est approché et a entendu ce dernier mot, en souriant et mettant la main sur l'épaule du comte.

30

La Reine s'est redressée frémissante et a jeté un coup d'œil terrible du côté de Lancelot. Le Roi rentre au milieu du cercle des Seigneurs.

<u>.</u>96

5.

Digitized by Google

•

4596.

45

TRIADES

48