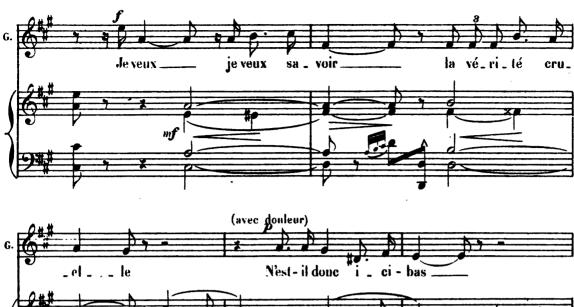

# SCÈNE I

ELAINE, ALAIN

1

. 94

L

6.

L.

## SCÈNE II

### ELAINE, LANCELOT

Lancelot parait sur le seuil de la porte, encore chancelant.

16.

110

;

Tempo . meut! . meut! Tempo 3 . meut! Tempo 3 . meut! . meut!

122

## SCÈNE III Élaine, lancelot, alain

Le Conste Alain a paru au fond \_\_\_ A la vue de Lancelot, il vient en scène avec empressement

L

. L. 2 non!

Digitized by Google

**L**.(

ALAIN X L Un guet-apens! Kadio, votre fi \_ dè \_ le, Partipour Ker\_lé\_ \_lon! \$ Ał Bien\_tôt nous allons tout sa\_ peul re\_ve\_nir ce soir. -00, AI. \_voir!.. (appel d'Oliphant dans le lointain) (second appel plus rapproché) (allant vers le fond) AI DE 新 Qui vient? F , J