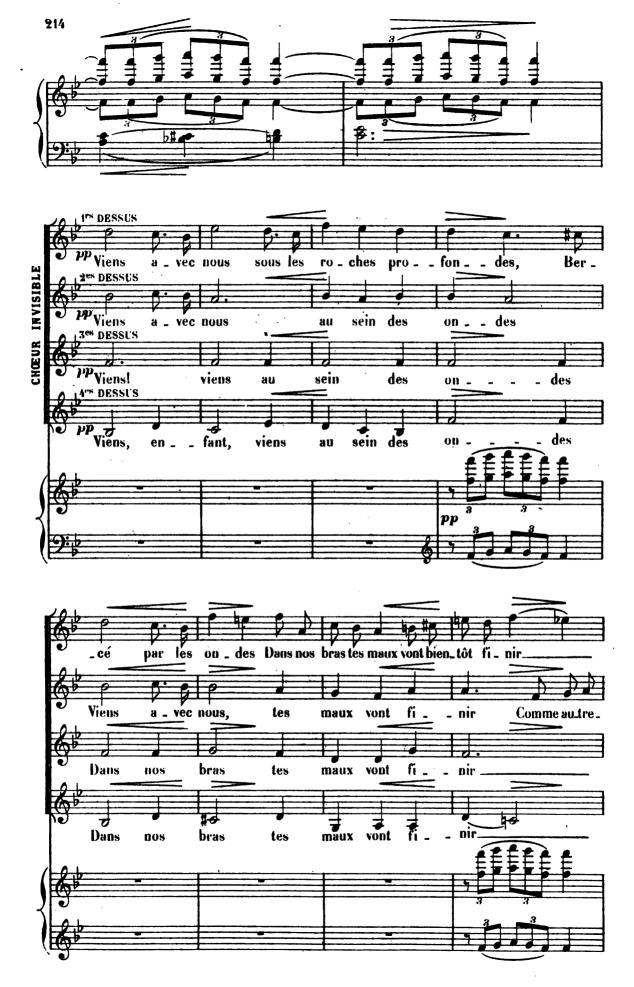

## SCÈNE

Sous la feuillée obscure s'épand une lueur surnaturelle.

168

•

Des taillis, comme des flots du lac, émanent des formes vaporcuses.

**SCHERZO** 

171

596.

Digitized by Google

L

Digitized by Google

187

596.

Les Fées instruisent Lancelot au jeu des armes et des luttes courtoises.

Digitized by Google

•