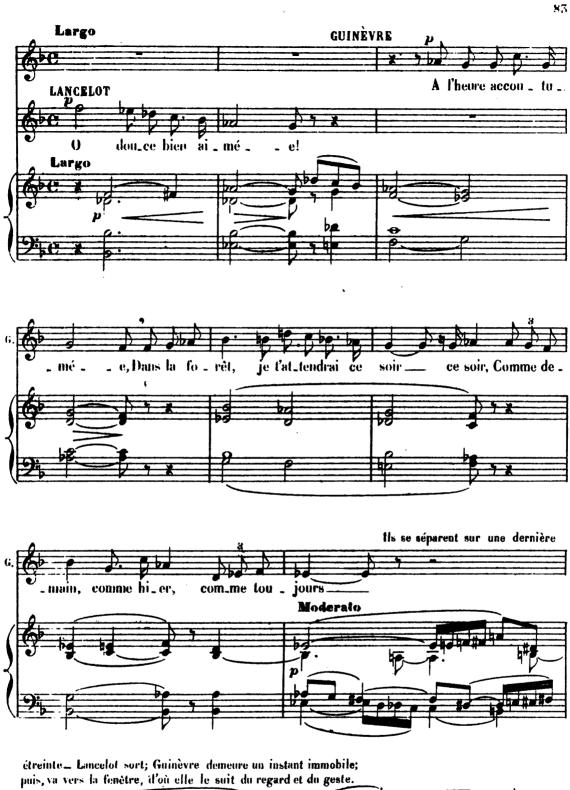

## SCÈNE II guinèvre, Arthus

Digitized by Google

a state of the sta

State States

4596.

Digitized by Google

Ξ.

1 - . .

**z**5

Digitized by Google

į

Digitized by Google

Ł. 6

Arthus qui s'est approché et a entendu ce dernier mot, en souriant et mettant la main sur l'épaule du comte.

30

La Reine s'est redressée frémissante et a jeté un coup d'œil terrible du côté de Lancelot. Le Roi rentre au milieu du cercle des Seigneurs.