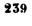

On la trouvait en \_ cor trop doucement pu\_ni \_ ni e, F mr

**z32** 

235

596.

1.5

(Une religieuse paraît au fond de la salle \_ elle parle bas à la Reine)

i96 .

240

## SCÈNE III guinèvre, arthus

243

244

245

96.

246

1. ú.

-