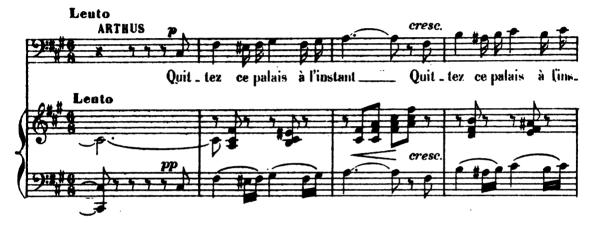

igitized by Google

1.





(Il prend le Comte Alain par la main et se dirige sofennellement vers la galerie qui



1.4



RIDEAU





Fin du 1<sup>er</sup> Tableau

INTRODUCTION



















٦.

Digitized by Google

Parte au fond\_ Petite porte latéralo\_ Grande fenètre cintrée.















б.

Digitized by Google



Digitized by Google

ι.









GUINÈVRE, LANCELOT







66



К,

Digitized by Google







L. (

Digitized by Google









б.









Digitized by Google

**L**. |



96.

71



ι.



























I.



78



I.. (.









5945.



X

H

ן ג

80

Digitized by Google

7

Pod.

\*



----





· Digitized by Google

. L.6





guinèvre, Arthus

La porte latérale s'ouvre: Arthus, suivi de Markhoël, paraît.



·Digitized by Google

L.+



















ARTHUS\_ CHOEUR au dehors

















Fin du 2ª Tableau

Digitized by Google

16

## ACTE II

#### INTRODUCTION











### -au Château de Dinan-

Sur la terrasse, à l'entrée des appartements du comte.

Au lever du rideau, Blaine est debout, à gauche de la scène, et, près d'une porte ouverte, elle regarde dans l'intérieur de la pièce donnant sur la terrasse ...Le comte Alain parait ...

# SCÈNE I

ELAINE, ALAIN











1









. 94





































L









6.





















L.













## SCÈNE II

### ELAINE, LANCELOT

Lancelot parait sur le seuil de la porte, encore chancelant.



































16.





110

























































;









Tempo . meut! . meut! Tempo 3 . meut! Tempo