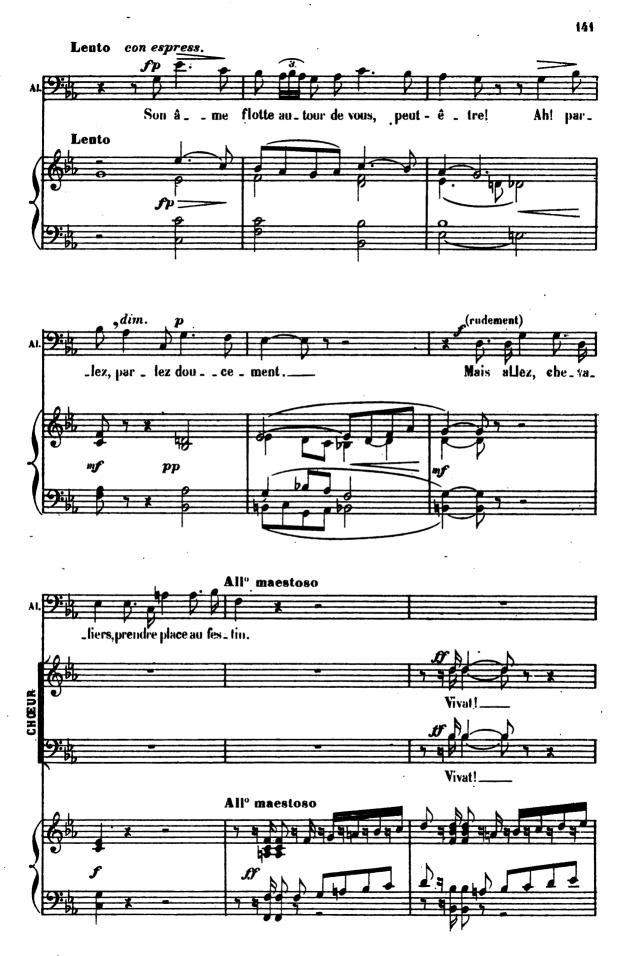

## SCÈNE III Élaine, lancelot, alain

Le Conste Alain a paru au fond \_\_\_ A la vue de Lancelot, il vient en scène avec empressement

L

. L. 2 non!

Digitized by Google

**L**.(

ALAIN X L Un guet-apens! Kadio, votre fi \_ dè \_ le, Partipour Ker\_lé\_ \_lon! \$ Ał Bien\_tôt nous allons tout sa\_ peul re\_ve\_nir ce soir. -00, AI. \_voir!.. (appel d'Oliphant dans le lointain) (second appel plus rapproché) (allant vers le fond) AI DE 新 Qui vient? F , J

LANCELUT, ALAIN\_ UN SERVITEOR

133

)6.

134

L.

136

6.

96.

## SCÈNE V

LANCELOT, ALAIN

144

LANCELOT, KADIO, ALAIN

596.

-----

Digitized by Google

١.,

## SCÈNE VII

ELAINE, LANCELOT, KADIO, ALAIN

Blaine reparaît\_ Le Comte et Lancelot se parlent bas\_ Elaine semble hésiter à venir\_

÷.

154

155

96.

Ŀ