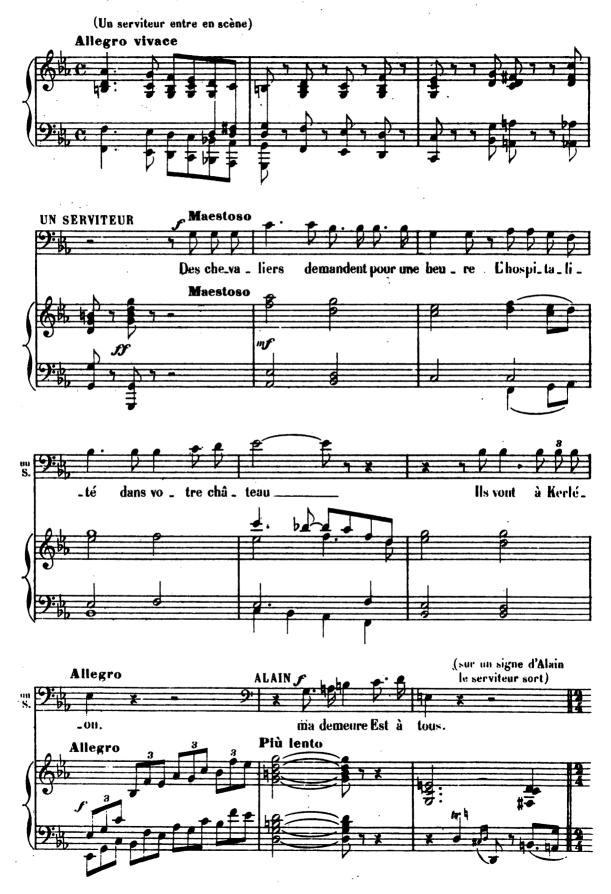

## SCÈNE III Élaine, lancelot, alain

Le Conste Alain a paru au fond \_\_\_ A la vue de Lancelot, il vient en scène avec empressement

L

. L. 2 non!

Digitized by Google

**L**.(

ALAIN X L Un guet-apens! Kadio, votre fi \_ dè \_ le, Partipour Ker\_lé\_ \_lon! \$ Ał Bien\_tôt nous allons tout sa\_ peul re\_ve\_nir ce soir. -00, AI. \_voir!.. (appel d'Oliphant dans le lointain) (second appel plus rapproché) (allant vers le fond) AI DE 新 Qui vient? F , J

LANCELUT, ALAIN\_ UN SERVITEOR

133

)6.

134

L.

136

6.

96.