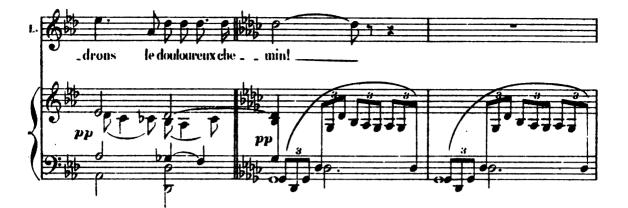

Digitized by Google

Parte au fond\_ Petite porte latéralo\_ Grande fenètre cintrée.

б.

Digitized by Google

Digitized by Google

ι.

GUINÈVRE, LANCELOT

66

К,

Digitized by Google

L. (

Digitized by Google

б.

Digitized by Google

**L**. |

96.