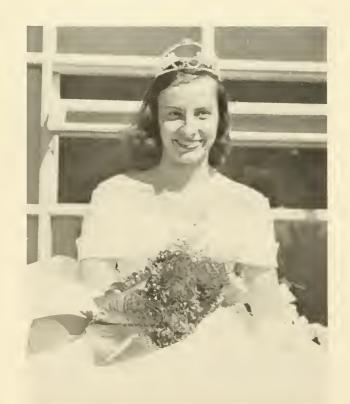

# BIEMIC SOCIETY

Pictured above in dreamland are Homecoming Queen Mildred Barabas and the members of her court: Jane Beers, freshman representative; Susan Sload, sophomore representative; and Elaine Turner, junior representative.

Our lovely Queen Millie is shown immediately after her Coronation and braving the storm at the Homecoming game.

Friday evening in the dining hall saw many frosh dressed in various forms of attire.

"The fumin demon has Wilkes screamin" was enough for Theta Chi to recapture the trophy for the second consecutive year.