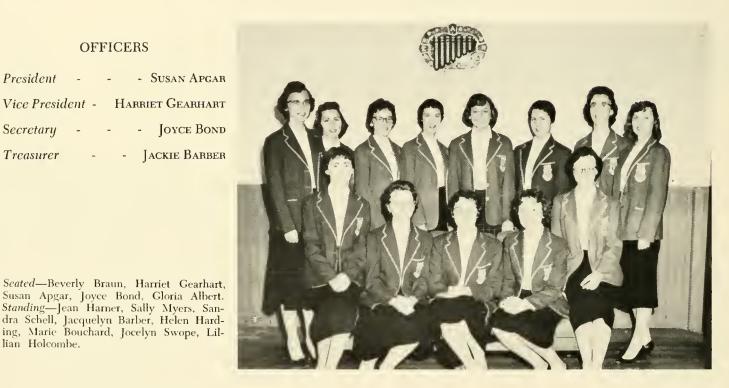

# SIGMA **ALPHA** IOTA

#### **OFFICERS**

President - Susan Apgar Vice President -HARRIET GEARHART JOYCE BOND Secretary JACKIE BARBER Treasurer

Seated-Beverly Braun, Harriet Gearhart, Susan Apgar, Joyce Bond, Gloria Albert. Standing—Jean Harner, Sally Myers, Sandra Schell, Jacquelyn Barber, Helen Hard-

lian Holcombe.

From the opening tea for freshman women music students in September to the senior farewell party and banquet in May, the sisters of SAI follow a crowded social calendar.

Music is heard throughout the year as the sisters go caroling at the colony in December, take part in the annual American Musicale in February, perform over radio station WKOK in April, and sponsor the Interfraternity-Sorority Sing in May.