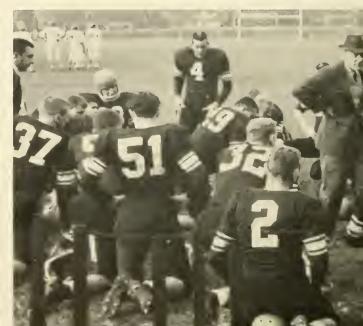

Henry J. Keil, Head Coach; Robert Pittello, Blair Heaton, Assistant Coaches. Bill Kahl, Ken Munster, Managers; Elias Okamura, Trainer.

RAY RICHIE Senior Co-Captain

JOHN YANUKLIS Senior

Mr. Stagg and Mr. Heaton in their respective positions of scout and assistant coach keenly watch for strengths and weaknesses.

Coach Keil outlines strategy for Haverford game as Manager Kahl makes notations.

Neal Markle, Sunbury, Pa.; Paul Tressler, Telford, Pa.; Chuck Leathery, York, Pa.; Tom Samuel, Mount Ephraim, N. J.; John Pignatore, Manchester, Vt.; Ken Munster, Assistant Manager, Pittsburgh, Pa. Fourth Rove: Assistant Coach Blair Heaton, Selinsgrove, Pa.; Bob Cimbalista, Riddleberg, Pa.; Nathan Ward, Berlin, Pa.; Enoch Beltz, Bridgeport, Conn.; Don Cave, Havertown, Pa.; Barry Hackenberg, Mifflinburg, Pa.; Joe Perfilio, Jersey City, N. J.; Bill Casler, Hoboken, N. J.; Kent Baldwin, Williamsport, Pa.; George Campbell, Hillsdale, N. J.; Fred Fisher, Pine Grove, Pa.; John Treon, Sunhury, Pa.; Roon Schlader, Ashland, Pa.; Dave Smith, York, Pa.; Bill Kahl, Head Manager, Johnstown, Pa. Missing from picture: Chuck Bowen, Selinsgrove, Pa.; Ed Jones, Bristol, Pa.