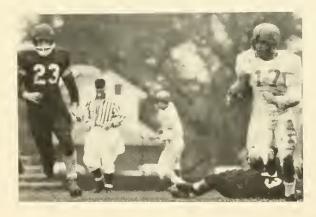

Turf flies as Yanuklis drives ahead in Wilkes game.

#### WILKES

A disappointed Homecoming crowd watched sluggish Susquehanna lose to the Wilkes Colonels, 12-7. Hampered by the loss of quarterback Derrick, who received an injury in the second period, the Crusaders seemed continually to come up with penalties or missed assignments which nullified many would-be advances, as they dropped the game to an inferior, but determined opponent.