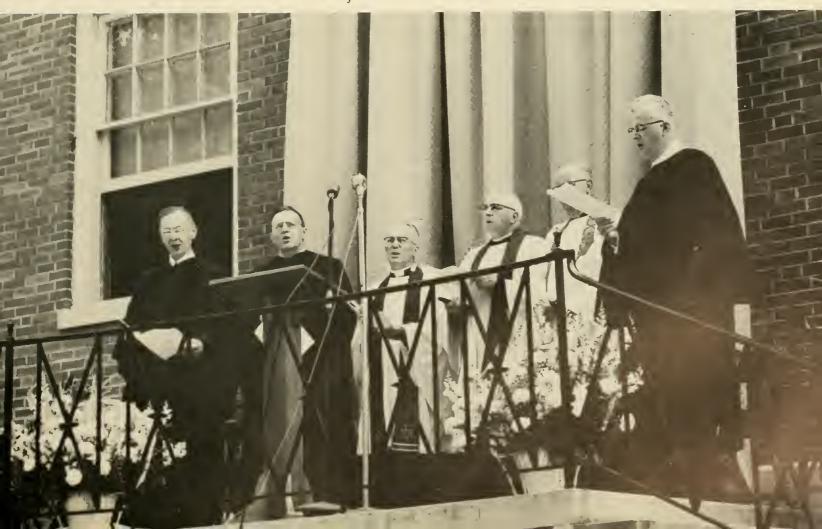

# **INAUGURATION**

Firmly established in the strength of the Lutheran Church, Susquehanna University continues to draw inspiration and leadership from the clergy as Dr. Gustave W. Weber is installed thirteenth President of the institution.

Visiting dignitaries take part in the installation service, *left to right:* Dr. John Harkins, Dr. Weber, Dr. Ralph C. Robinson, Dr. Frank Fife, the Reverend Mr. Benjamin Lotz, Mr. John Horn.

First Row: T. Deibler, N. Rebuck, V. Maneval, E. Okamura, S. Jablonski, W. Weichelt, N. Crickenberger, R. Welker, G. Sadosuk. Second Row: K.