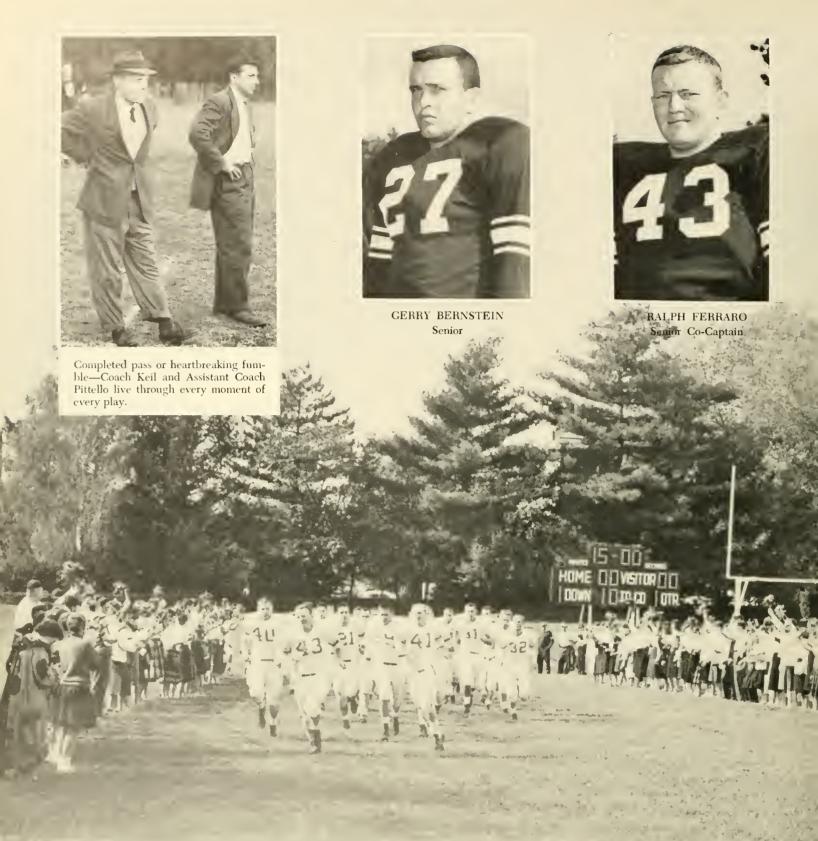

Henry J. Keil, Head Coach; Robert Pittello, Blair Heaton, Assistant Coaches. Bill Kahl, Ken Munster, Managers; Elias Okamura, Trainer.

RAY RICHIE Senior Co-Captain

JOHN YANUKLIS Senior

Mr. Stagg and Mr. Heaton in their respective positions of scout and assistant coach keenly watch for strengths and weaknesses.

## FIRST WINNING SEASON SINCE 1952

The Crusaders, although outweighed every Saturday by teams from larger schools, emerged from the 1959 campaign with a winning record, their first since 1952. There were other notable achievements: the team's 196 points made it the highest scoring squad in Susquehanna's history; Blair Heaton was added to the coaching staff; Ralph Ferraro and John Yanuklis received Little All-American honors; and next year's prospects favor another successful season.