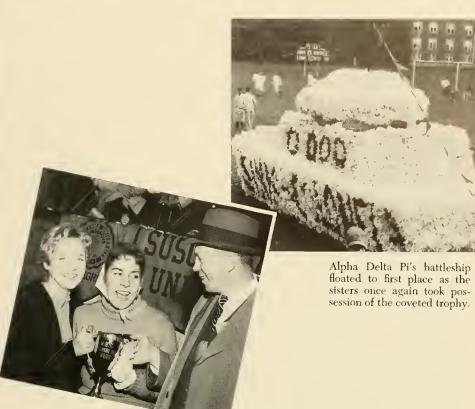

Our lovely Queen Millie is shown immediately after her Coronation and braving the storm at the Homecoming game.

Friday evening in the dining hall saw many frosh dressed in various forms of attire.

"The fumin demon has Wilkes screamin" was enough for Theta Chi to recapture the trophy for the second consecutive year.

Pre-game festivities included a parade of floats, each one bigger and better than the previous year when the tradition was initiated.

What? A picnie on a cold day! Yes, this was ADPi's annual outing at Halfway Dam where the girls and their dates enjoyed a full day.

Alpha Delta Pi proudly holds the Interfraternity-Sorority Sing Cup, the Homecoming Float Trophy, and the Inter-sorority Scholarship Cup.