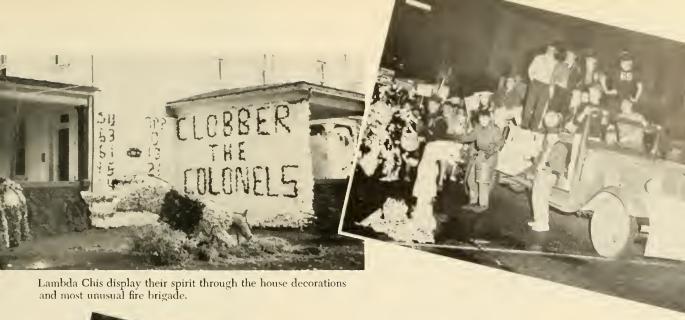

Phi Mu Delts add suspense to the bonfire with their traditional Ku Klux Klan, and also add to the weekend's festivities with their house decorations.

Saturday's multitude of events commenced with the dedication of Landes Memorial Gateway. Participating in the ceremony were Dr. John I. Woodruff, Mrs. Latimer S. Landes, and Dr. Gustave Weber.

Pre-game festivities included a parade of floats, each one bigger and better than the previous year when the tradition was initiated.