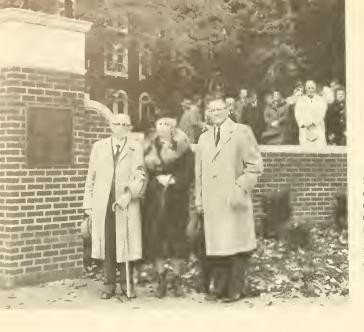

Phi Mu Delts add suspense to the bonfire with their traditional Ku Klux Klan, and also add to the weekend's festivities with their house decorations.

Saturday's multitude of events commenced with the dedication of Landes Memorial Gateway. Participating in the ceremony were Dr. John I. Woodruff, Mrs. Latimer S. Landes, and Dr. Gustave Weber.