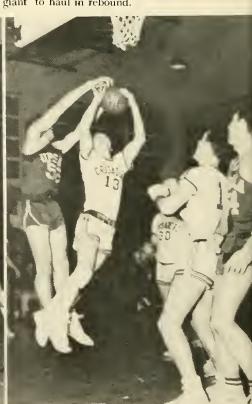

George Moore scores to complete successful fast break as unhappy Western Maryland player pursues in vain.

Bill Moore and Jim Gallagher scramble for loose ball in Crusaders' first victory.

Keith Tyler out-maneuvers Upsala giant to haul in rebound.