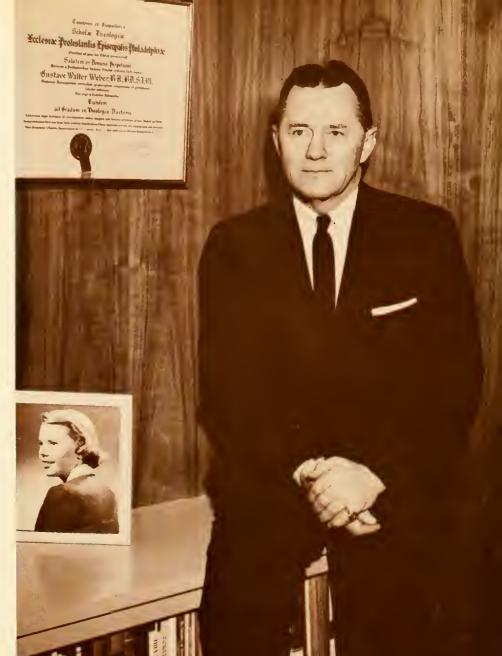

## PRESIDENT OF THE UNIVERSITY

Dr. and Mrs. Weber at the entrance to Pine Lawn.