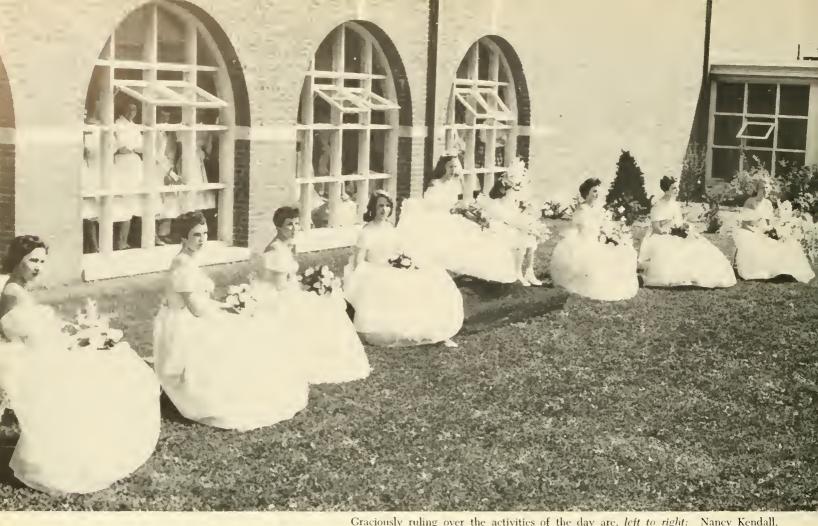

# ACIII VIII SANDO RGAN IZAT IONS

The Full and Active University Life

Graciously ruling over the activities of the day are, *left to right:* Nancy Kendall, Betsy Walker, Bobbie Hewitt, Mary Ann Heck, Queen Sandra Myer, Alyce Zimmer, Lois Andren, Sandra Locke, Lois Kohl.

### **MAY DAY 1959**

Queen Sandra and her court reflect the enjoyment of the crowd overflowing Heilman lawn as the students present the sparkling "May Day in New York," with musical acts from such Broadway hits as South Pacific, My Fair Lady, and Oklahoma!