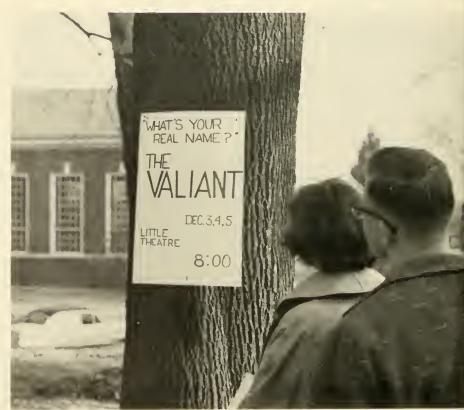

## THE VALIANT

by HOLSWORTHY and HALL

CAST
JOHN PIGNATORE
ROSEMARY LOSCH
JAMES CAMPBELL
LANNING PHETHEAN
FRANCOIS ENGEL

Directed by LYNN MANNING

And
A New Play
in
the Making

Elaine Turner, Captain; Bette Davis, Judy Diehle, Patricia Goetz, Merdie Meyer, Barbara Schultz, Darla Jane Shuman, Peggy Thoman.