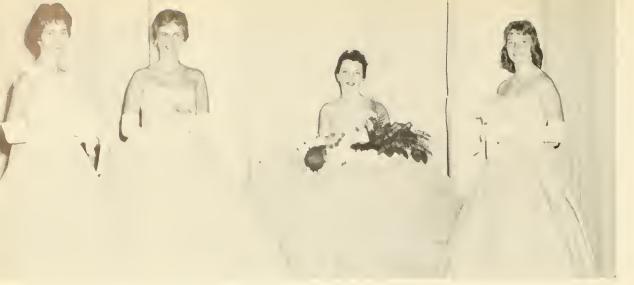

# BIEMIC SOCIETY

Pictured above in dreamland are Homecoming Queen Mildred Barabas and the members of her court: Jane Beers, freshman representative; Susan Sload, sophomore representative; and Elaine Turner, junior representative.

Our lovely Queen Millie is shown immediately after her Coronation and braving the storm at the Homecoming game.

Friday evening in the dining hall saw many frosh dressed in various forms of attire.

"The fumin demon has Wilkes screamin" was enough for Theta Chi to recapture the trophy for the second consecutive year.