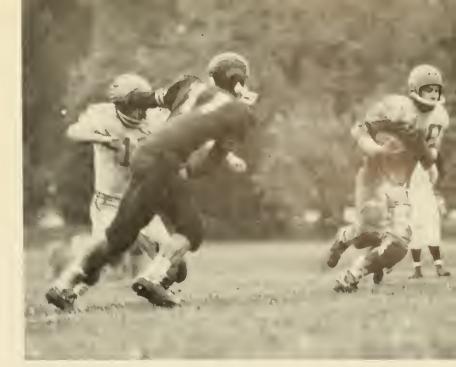

## **UPSALA**

The Crusaders played gallantly while absorbing their first loss to the powerful Upsala Vikings, 21-15, at East Orange, New Jersey. Though greatly outweighed, the

Yanuklis evades tackle during one of his many long runs at Haverford.

DiFrancesco executes fine block in vain as Yanuklis fights for yardage.

Rebuck sees opening after taking Derrick handoff.

The opinions of the student body are reflected in an offguard shot of the Queen and her court. "Oh no, not again!" "But team, we're supposed to win the game."