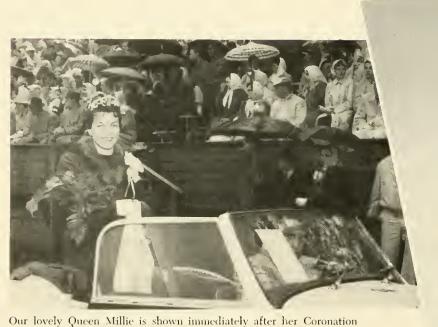

Our lovely Queen Millie is shown immediately after her Coronation and braving the storm at the Homecoming game.

Friday evening in the dining hall saw many frosh dressed in various forms of attire.

"The fumin demon has Wilkes screamin" was enough for Theta Chi to recapture the trophy for the second consecutive year.