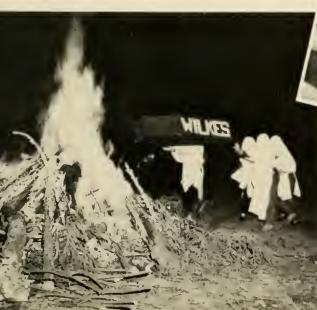

Phi Mu Delts add suspense to the bonfire with their traditional Ku Klux Klan, and also add to the weekend's festivities with their house decorations.

Saturday's multitude of events commenced with the dedication of Landes Memorial Gateway. Participating in the ceremony were Dr. John I. Woodruff, Mrs. Latimer S. Landes, and Dr. Gustave Weber.