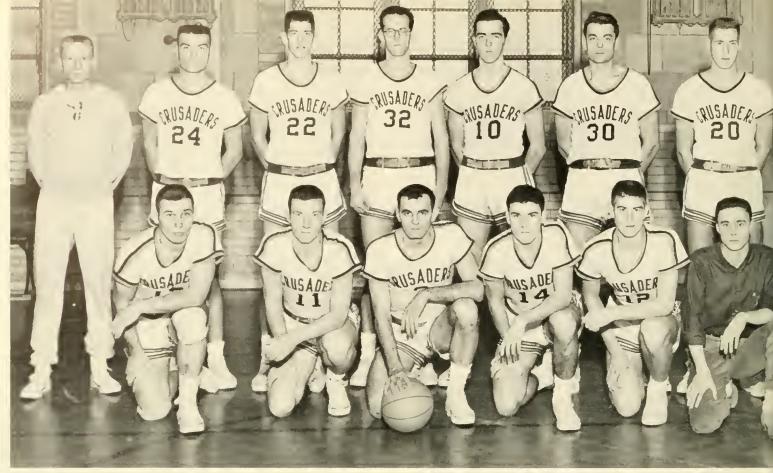

Visiting dignitaries take part in the installation service, *left to right:* Dr. John Harkins, Dr. Weber, Dr. Ralph C. Robinson, Dr. Frank Fife, the Reverend Mr. Benjamin Lotz, Mr. John Horn.

First Row: T. Deibler, N. Rebuck, V. Maneval, E. Okamura, S. Jablonski, W. Weichelt, N. Crickenberger, R. Welker, G. Sadosuk. Second Row: K.

James, L. Purcell, R. Fiscus, L. Updegrove, R. Higgins, K. Hauser, M. Fahey, L. Butler, J. McDaniel, Coach R. Hummel.