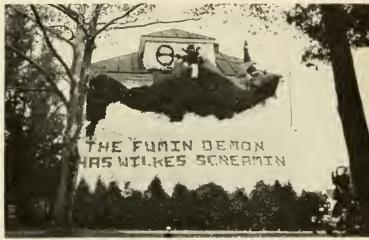

Our lovely Queen Millie is shown immediately after her Coronation and braving the storm at the Homecoming game.

Friday evening in the dining hall saw many frosh dressed in various forms of attire.

"The fumin demon has Wilkes screamin" was enough for Theta Chi to recapture the trophy for the second consecutive year.