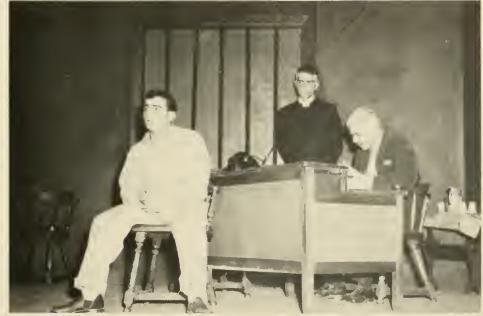

## THE VALIANT

by HOLSWORTHY and HALL

CAST
JOHN PIGNATORE
ROSEMARY LOSCH
JAMES CAMPBELL
LANNING PHETHEAN
FRANCOIS ENGEL

Directed by LYNN MANNING

And
A New Play
in
the Making

Elaine Turner, Captain; Bette Davis, Judy Diehle, Patricia Goetz, Merdie Meyer, Barbara Schultz, Darla Jane Shuman, Peggy Thoman.