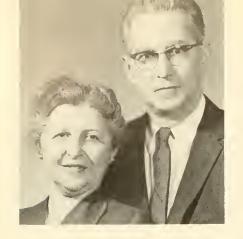

## PRESIDENT OF THE UNIVERSITY

Dr. and Mrs. Weber at the entrance to Pine Lawn.