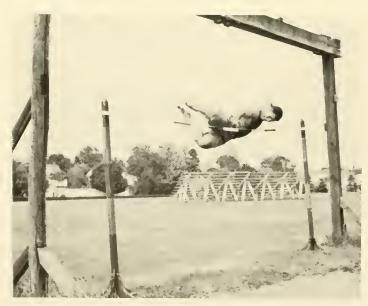

## **TENNIS**

J. Rhodes, J. Wurster, R. Anthony, E. Strayer, P. Clark, E. Jones, J. Osinchak, G. Witiak, B. Deusinger, Coach A. Stagg.

With muscles contracted and fine form exhibited, John Yanuklis clears high jump bar,