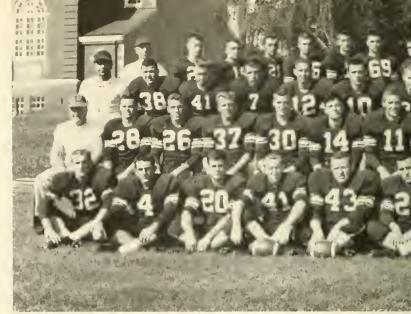

1959 Football Crusaders of Susquehanna University, Selinsgrove, Pa., are, left to right: First Row: Ben DiFrancesco, Atlas, Pa., Frank Procopio, Kulpmont, Pa.; John Yanuklis, Union City, N. J.; Ray Richie, Shamokin, Pa.; Ralph Ferraro, Jersey City, N. J.; Gerry Bernstein, Wilkes-Barre, Pa.; Al Nace, Selinsgrove, Pa.; Don Davis, Ardmore, Pa.; Dick Derrick, Morristown, N. J.; Ron Kahn, Ashland, Pa. Second Row: Coach "Whitey" Keil, Fort Lee, N. J.; Bob Brenner, Alloway, N. J.; Glenn Bowman, York, Pa.; Woody Starr, Selinsgrove, Pa.; George Moore, Gordon, Pa.; Ned Coates, Bloomsburg, Pa.; Stan Jablonski, Northumberland, Pa.; Tom Hanshaw, Harrisburg, Pa.; Lee Conrad, Sunbury, Pa.; Neal Rebuck, Dornsife, Pa.; Ken Hauser, River Vale, N. J.; Elias Okamura, trainer, Western, Caroline Island. Third Row: Assistant Coach Bob Pittello. Mt. Carmel, Pa.; Dick Rohland, Plainfield, N. J.; Mike Voiles, Windgap, Pa.; Lew Dimler, Ashland, Pa.; John Luscko, Mount Ephraim, N. J.; Al Aungst, Pine Grove, Pa.;

Coach Keil outlines strategy for Haverford game as Manager Kahl makes notations.

Neal Markle, Sunbury, Pa.; Paul Tressler, Telford, Pa.; Chuck Leathery, York, Pa.; Tom Samuel, Mount Ephraim, N. J.; John Pignatore, Manchester, Vt.; Ken Munster, Assistant Manager, Pittsburgh, Pa. Fourth Rove: Assistant Coach Blair Heaton, Selinsgrove, Pa.; Bob Cimbalista, Riddleberg, Pa.; Nathan Ward, Berlin, Pa.; Enoch Beltz, Bridgeport, Conn.; Don Cave, Havertown, Pa.; Barry Hackenberg, Mifflinburg, Pa.; Joe Perfilio, Jersey City, N. J.; Bill Casler, Hoboken, N. J.; Kent Baldwin, Williamsport, Pa.; George Campbell, Hillsdale, N. J.; Fred Fisher, Pine Grove, Pa.; John Treon, Sunhury, Pa.; Roon Schlader, Ashland, Pa.; Dave Smith, York, Pa.; Bill Kahl, Head Manager, Johnstown, Pa. Missing from picture: Chuck Bowen, Selinsgrove, Pa.; Ed Jones, Bristol, Pa.