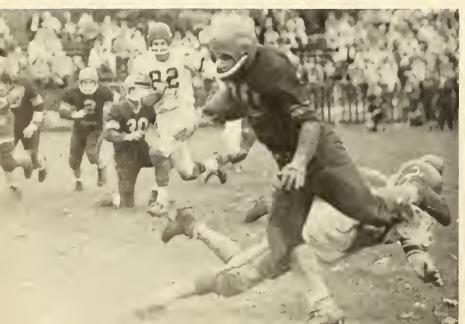

Turf flies as Yanuklis drives ahead in Wilkes game.

#### **HAVERFORD**

Although it was a team victory, no one could deny that John Yanuklis was a show in himself, scoring three touchdowns, as Susquehanna finished the campaign with an impressive 30-0 shut-out at Haverford. The Crusaders' arch-rivals were outclassed from the start, although they allowed only one score in the first half. Tremendous defensive play by the line led by Ferraro and Bernstein, as well as the stellar running of Yanuklis, Richie, and Jablonski broke the game open in the second half, and gave Coach Keil his first winning season at Susquehanna.

DiFrancesco executes fine block in vain as Yanuklis fights for yardage.

Rebuck sees opening after taking Derrick handoff.

The opinions of the student body are reflected in an offguard shot of the Queen and her court. "Oh no, not again!" "But team, we're supposed to win the game."