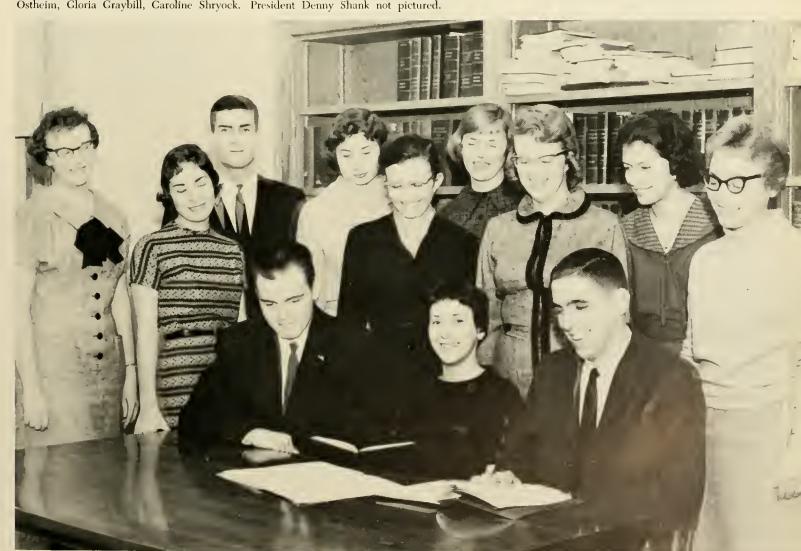

# BUSINESS SOCIETY

Seated—William Kahl, Lou Coccodrilli, Dave Hutchison. Standing—Jean Deibel, Pat Goetz, Dick Derrick, Nellie Keller, June Nonnemacher, Pat Campbell, Ann Ostheim, Gloria Graybill, Caroline Shryock. President Denny Shank not pictured.