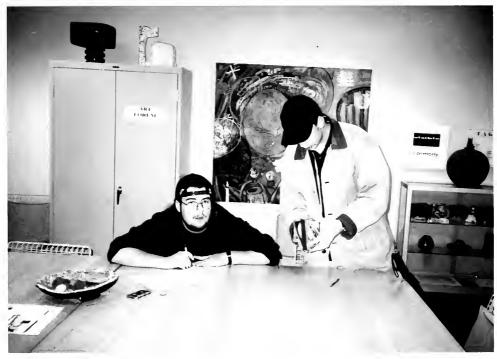

#### a Time To Create

Union's art department recently gained new facilities and a new faculty member, Mr. Lee Benson. According to Mr. Michael Mallard, department chair, he's most proud of the faculty change. He said Benson has brought the department "3-D expertise," "great energy" and "a great role model as an artist."

Mallard said the new facilities allow the department to be more organized and attractive. The new gallery is approximately three times the size of the old one. The facilities include a resource room, storage space, a studio with a sunroof, a printmaking studio, a ceramic studio, and a gallery.

The art gallery displayed a collection from the Billy Graham Center Museum in the fall. This was the first time the museum ever loaned its collection to any gallery. The display included a piece by Mallard that he sold to the Billy Graham Center. He said, "It's been a long time ago that they bought it and it's exciting to see it again after a number of years."