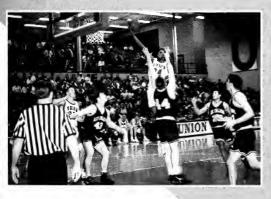

# Bulldog Basketball

**Row 1:** Gaylon Moore, Jeff Lee, Matt Hoover, Patrick White, Anthony Brooks, Elvis O'Chieng, Kirk Goehring **Row 2:** Lance Richardson, Brandon Wood, Eric Barnes, Jon Hoover, Steve Poindexter, Derek Davenport, Ryan Massey, Casey Meek, Dexter Williams, Coach Mark Campbell, Coach Ralph Turner