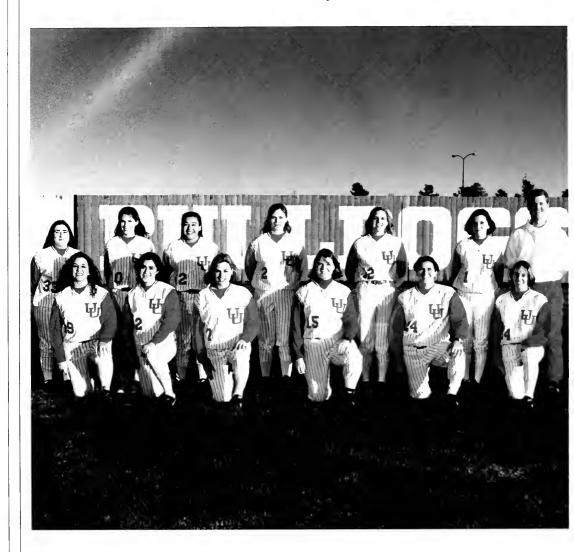

# Lady Bulldog Softball

**Row 1:** Jennifer Collier, Nina Willison, Eileen Johnston, Bethany Melrose. Chanda Frank, Lynde Capogreco **Row 2:** Heather Ford, Wendy Graves, Emma Hernandez, Teresa Capshaw, Tina Spivey, Terri Estes, Coach Brian Dunn