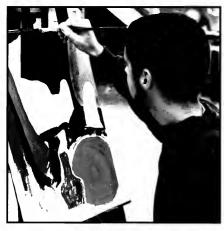

#### a Time To Create

Union's art department recently gained new facilities and a new faculty member, Mr. Lee Benson. According to Mr. Michael Mallard, department chair, he's most proud of the faculty change. He said Benson has brought the department "3-D expertise," "great energy" and "a great role model as an artist."

Mallard said the new facilities allow the department to be more organized and attractive. The new gallery is approximately three times the size of the old one. The facilities include a resource room, storage space, a studio with a sunroof, a printmaking studio, a ceramic studio, and a gallery.

The art gallery displayed a collection from the Billy Graham Center Museum in the fall. This was the first time the museum ever loaned its collection to any gallery. The display included a piece by Mallard that he sold to the Billy Graham Center. He said, "It's been a long time ago that they bought it and it's exciting to see it again after a number of years."

The additions to the department have improved the mood for creativity and have enabled art students a better work area. Junior art major Alan Tucker considers the change "an encouragement for more productivity from the students".