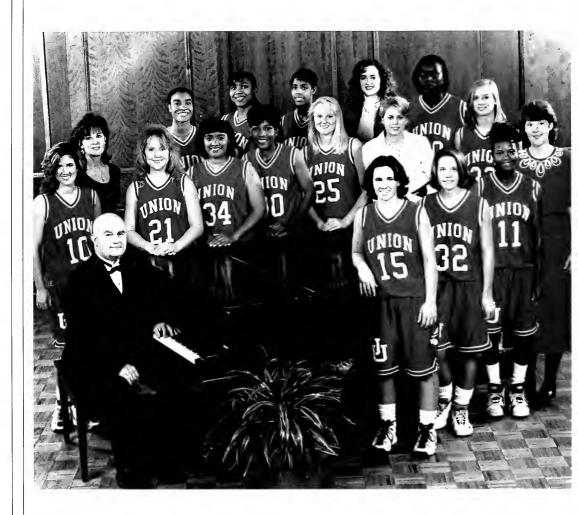

# Lady Bulldog Basketball

Row 1: Coach David Blackstock, Tara Lee, Lori Love, April Pearson, Shannon Carter Row 2: Kasi Knott, Coach Lisa Hutchens, Kelly Hayes, Marquetta Hunt, Michelle Street, Laura DeFew, Jenny Beth Hollowell, Meg Griffin Row 3: Dion Thornton, Celeste Goldstein, Leslie Henderson, Christina Luckett, Rose Agnoung