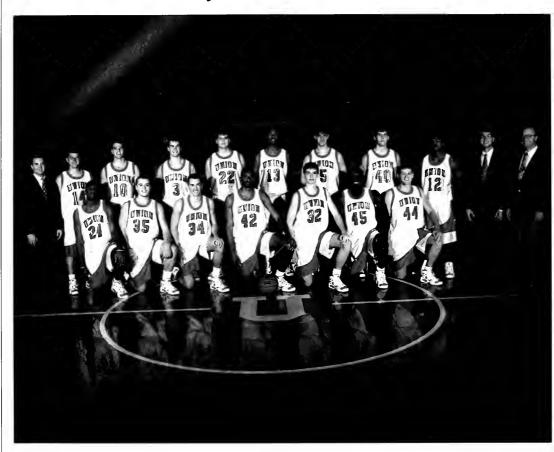

# Sports

82

# Bulldog Basketball

**Row 1:** Gaylon Moore, Jeff Lee, Matt Hoover, Patrick White, Anthony Brooks, Elvis O'Chieng, Kirk Goehring **Row 2:** Lance Richardson, Brandon Wood, Eric Barnes, Jon Hoover, Steve Poindexter, Derek Davenport, Ryan Massey, Casey Meek, Dexter Williams, Coach Mark Campbell, Coach Ralph Turner