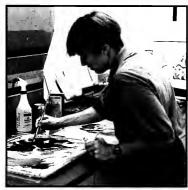

#### a Time To Create

Union's art department recently gained new facilities and a new faculty member, Mr. Lee Benson. According to Mr. Michael Mallard, department chair, he's most proud of the faculty change. He said Benson has brought the department "3-D expertise," "great energy" and "a great role model as an artist."

Mallard said the new facilities allow the department to be more organized and attractive. The new gallery is approximately three times the size of the old one. The facilities include a resource room, storage space, a studio with a sunroof, a printmaking studio, a ceramic studio, and a gallery.

The art gallery displayed a collection from the Billy Graham Center Museum in the fall. This was the first time the museum ever loaned its collection to any gallery. The display included a piece by Mallard that he sold to the Billy Graham Center. He said, "It's been a long time ago that they bought it and it's exciting to see it again after a number of years."

The additions to the department have improved the mood for creativity and have enabled art students a better work area. Junior art major Alan Tucker considers the change "an encouragement for more productivity from the students".