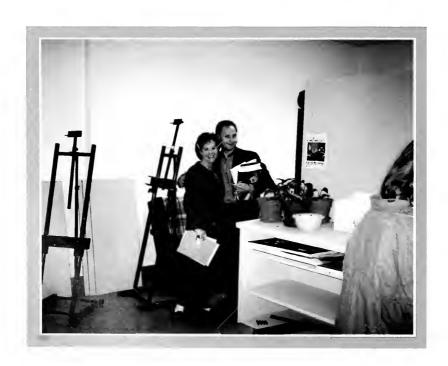

#### a Time To Create

Union's art department recently gained new facilities and a new faculty member, Mr. Lee Benson. According to Mr. Michael Mallard, department chair, he's most proud of the faculty change. He said Benson has brought the department "3-D expertise," "great energy" and "a great role model as an artist."

Mallard said the new facilities allow the department to be more organized and attractive. The new gallery is approximately three times the size of the old one. The facilities include a resource room, storage space, a studio with a sunroof, a printmaking studio, a ceramic studio, and a gallery.

The art gallery displayed a collection from the Billy Graham Center Museum in the fall. This was the first time the museum ever loaned its collection to any gallery. The display included a piece by Mallard that he sold to the Billy Graham Center. He said, "It's been a long time ago that they bought it and it's exciting to see it again after a number of years."

The additions to the department have improved the mood for creativity and have enabled art students a better work area. Junior art major Alan Tucker considers the change "an encouragement for more productivity from the students".