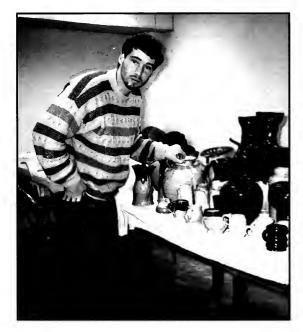

#### a Time To Create

Union's art department recently gained new facilities and a new faculty member, Mr. Lee Benson. According to Mr. Michael Mallard, department chair, he's most proud of the faculty change. He said Benson has brought the department "3-D expertise," "great energy" and "a great role model as an artist."

Mallard said the new facilities allow the department to be more organized and attractive. The new gallery is approximately three times the size of the old one. The facilities include a resource room, storage space, a studio with a sunroof, a printmaking studio, a ceramic studio, and a gallery.

The art gallery displayed a collection from the Billy Graham Center Museum in the fall. This was the first time the museum ever loaned its collection to any gallery. The display included a piece by Mallard that he sold to the Billy Graham Center. He said, "It's been a long time ago that they bought it and it's exciting to see it again after a number of years."

The additions to the department have improved the mood for creativity and have enabled art students a better work area. Junior art major Alan Tucker considers the change "an encouragement for more productivity from the students".