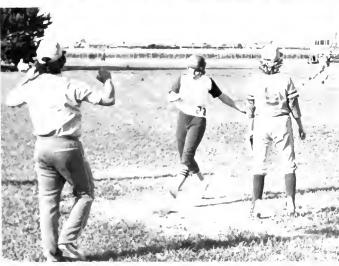

#### Seniors Capture Coveted Spirit Trophy

MITCH REDDEN, Junior Class member, smiles as he pedals his way to the starting line for the trike race.

THE SOPHOMORE CLASS says we're number one after winning the pyramid building contest. Despite the victory, seniors won the overall spirit week.

FACULTY MEMBER, Mr. Keith Dawson runs through part of the obstacles.

SENIOR Doug Cervantes concentrates on the bubble he is trying to blow. The bubble blowing contest was just one of the activities at Homecoming.