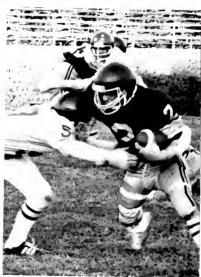

#### Football Team Scrambles To Winning Season

TRAILING 7-0 in the second quarter, Coach Mark Watson shouts out instructions and points out where he wants the players positioned at a home contest.

DAVID CONTINENTE cuts up field against three Acalanes opponents at an away game.