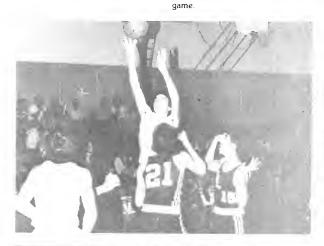

Some of the individual awards and coaches' comments for the year are contained in the following paragraphs. In basketball, Brent Dickinson was named most valuable player and was voted to the FAL all league first team. David Continente was second team FAL, while Francisco Zepeda was named captain. The highlights of the season included a second place finish in the annual Yuba City Tournament and a big victory over Campolindo.

Coach Roy Ghiggeri felt that winning third place and three of the last four games in junior varsity basketball were important things to remember about his season. Luis Zepeda was the most valuable and Terry Glenn and Reynold Chavaraela shared captain honors.