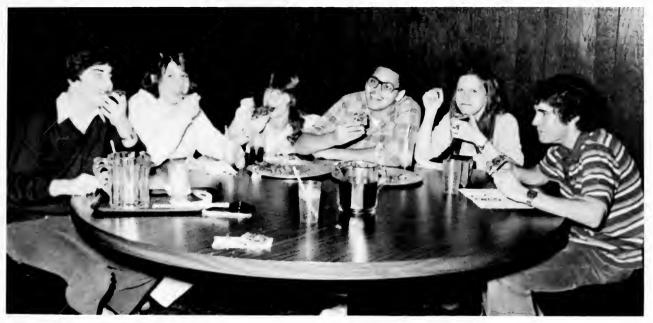

SENIOR, Howard Revel and junior. Shannon Thomas stuff bananas into their mouths

LISA SMITH readies the next piece of clothing for Rick Carter to help win the race.

THE SENIOR CLASS seems well on their way to victory in the pyramid building contest