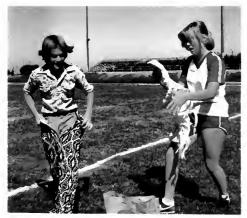

JUNIOR CLASS member. Christine Ladd begins the attempt of climbing to the top of the pyramid her other class members have built in the contest on a sunny. Homecoming Dav

MRS SUE CHURCHILL reaches for the next piece of clothing to put on Jim Plato