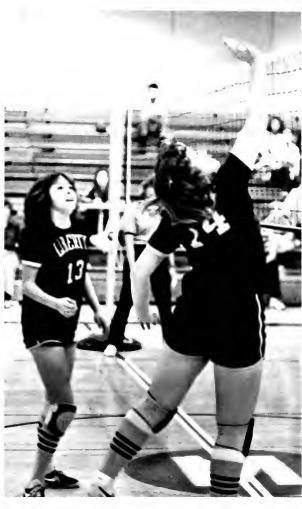

Jo Tennant, BOTTOM ROW: Shirley Smith, Mary Ann Hyland, Shannon Pierce, and Lori Marshall.



| LIBERTY<br>0/8<br>15/15<br>8/9<br>14/15/5      | "California<br>"Granada<br>"Pittsburg<br>Las Lomas<br>Alhambra | OPPONENT<br>15/15<br>7/11<br>15/15<br>16/13/15            |
|------------------------------------------------|----------------------------------------------------------------|-----------------------------------------------------------|
| 13/15/11<br>3/9<br>9/3<br>10/15/15<br>11/16/15 | Acalanes<br>Miramonte<br>Campolindo<br>Las Lomas<br>Alhambra   | 15/8/15<br>15/15<br>15/15<br>15/15<br>15/6/13<br>15/14/17 |
| 12/9<br>14/13<br>8/4                           | Acalanes Miramonte Campolindo Season Recon                     | 15/15<br>16/15<br>15/15                                   |



TRYING to dink the ball is Shirley Smith as Kathy Selaya watches the action

SHANNON PIERCE checks her team mates position as she sets up the ball



MARY ANN HYLAND stretches out to try to bump the ball back over the net as others watch.



GOING to her knees, Lori Marshall waits for the ball to come down to her



KEEPING her eye on the ball, Lori Marshall tries to set it up for a possible spike







### Coach Crawford Leads Girls' Tennis Team



GIRLS TENNIS TEAM TOP ROW: Valorie Poerio, Tammy Timms, Judy Knowles, Coach Jerry Crawford, BOTTOM ROW: Laurette Perry, Tricia Bello, May Amba and Jenny Halladay.



TRICIA BELLO JENNY HALLADAY skims the ball over the return.

JENNY HALLADAY skims the ball over the net.



VALERIE POERIO concentrates on making a good serve at the start of he