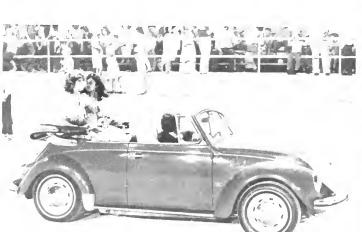

GRAND MARSHALL, Mrs. Alta Ackerman, is being offered the hand of Grand Marshall, Mr. Ellrie von Schopp, while Mr. Richard Hackett extends a warm welcome

SMOKE THE MATS was the theme for the Junior Class float. The juniors worked hard and placed second in the competition.

#### Freshmen Win First In Float Competition

1980 GRAND MARSHALLS Mrs. Alta Ackerman and Ellrie Von Schopp smile during their ride in the parade.

GRIND THE MATS was the theme of the Sophomore class float. The Sophomores placed fourth in the float competition. Deciding the theme was the most difficult for the class.