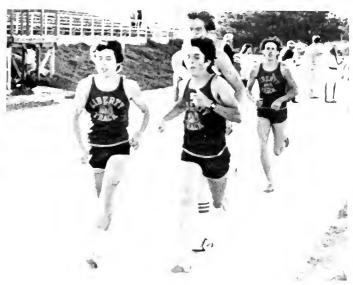

MOVING beyond the line of scrimmage is halfback Ron Enos as the Lions dropped their home opener

MIKE MEDEROS struggles for yardage against his Matador opponents.

REYNOLD CHAVERELA makes his cut around right end and heads up field.

JUNIOR VARSITY team members try to control the line of scrimmage.

CUTTING to his right Matt Lombardi returns a punt. He ran one for a 85-yard T.D.

COMING onto Ohmstede Field before the start of the Homecoming game are the members of the JV team. The JV'S were able to fight Miramonte to a  $7 \cdot 7$  tie.