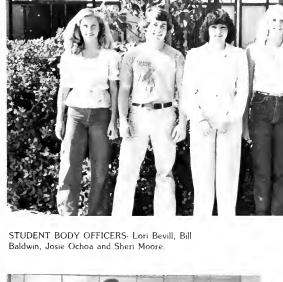

## Homecoming Participants Enjoy Activities

QUEEN ATTENDANTS are Robin Hackett, Lori Bevill, Jeanne Gallegos, and Josie Ochoa.

1980 HOMECOMING KING AND QUEEN are Dino Melgoza and Barbara Lorenzetti.

RUNNER UP Heidi Hieb poses for a picture with her escort David Contin-