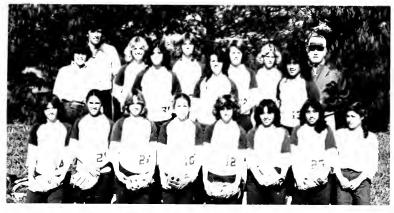

Most significant in the spring sports picture, other than Jeanne Gallegos going to State, was the North Coast berth earned by the varsity softball team. With two new coaches and a new field, the girls fought hard to come from behind, earn a trip to North Coast and hold Petaluma to only a 1-0 victory.