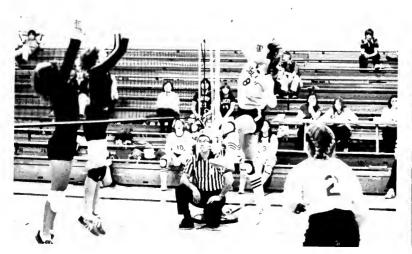

e edge of the baseball fields is Robin Hackett.

GIRLS CROSS COUNTRY TEAM: Mary Sanchez, Robin Hackett, Sherri Moore, Kandi Coleman, Thea Myers.

COACH KEITH DAWSON checks the time of cross country runner Kandi Coleman.









# Volleyball Team Defeats Miramonte Twice



VARSITY VOLLEYBALL TEAM TOP ROW: Holly Mikkleson, Mary Stallings, Shannon Thomas, Alana Roderick, Linda Standrige, Manager Linagh Clements, BOTTOM ROW: Charisse Frazier, Teri Smith, Louretta Silvera, Coach Sue Churchill, and Lori Dickey.





LEFT HANDED server Mary Stallings watches as the ball takes



ALANA RODERICK digs the ball up for Teri Smith or Lori Dickey. SPIKING beautifully, Shannon Thomas puts the ball by two



HOLLY MIKKELSON spikes by a Las Lomas opponent

LORI DICKEY tries to spike the ball at Alhambra



blocking opponents.









SHANNON THOMAS fights for possesion of the ball in this fine action.



ALANA RODERICK dinks the ball into the net against Las Lomas at



SPIKING the ball over the opponents outstretched hands is Holly Mikkelson.





SETTING up the ball for team mates is Charisse Frazier.





TIMING it perfectly, Alana Roderick goes up for a great block.



# JVs Defeat Granada In Non-League Contest



MARY ANN HYLAND returns the ball as teammate Kathy Selaya watches.

BOTH Shirley Smith and Mary Ann Hyland watch the flight of the ball.



KATHY SELAYA spikes the ball and tries hard to avoid crashing the



CHRISTINE LADD draws way back to serve the ball to her opponent.





J.V. VOLLEYBALL TEAM: TOP ROW: Kathy Selaya, Christine Ladd, Glona Fajardo, Monica Carvajal, Coach