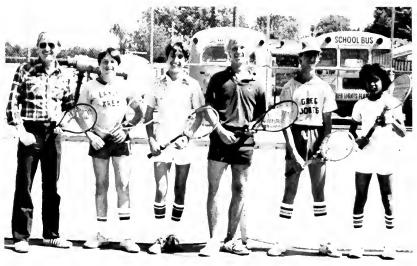

Other spring sports honors were-Swimming: Clarence Perry, most valuable varsity; Judy Knowles, most valuable junior varsity, and Rich Hart, captain's award; Golf: Larry Thornhill, most valuable; Tennis: Darren Moore, most valuable. A note on golf-Larry Thornhill earned league honors and missed by 1-stroke from qualifying at Region finals and a berth to State- further than any golfer has gone since the sport started at Liberty.