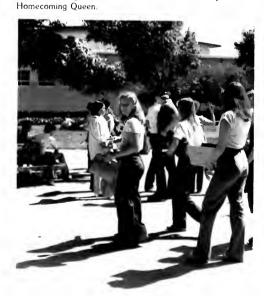

CHRIS BLUMEN, master of ceremonies for the Homecoming Rally, introduces the top ten candidates for Homecoming King and Queen.

CLINT COLBURN, varsity football player, smiles as varsity cheerleader Veronica Torres hands him a goody during the

## Homecoming Participants Enjoy Activities

QUEEN ATTENDANTS are Robin Hackett, Lori Bevill, Jeanne Gallegos, and Josie Ochoa.

1980 HOMECOMING KING AND QUEEN are Dino Melgoza and Barbara Lorenzetti.

RUNNER UP Heidi Hieb poses for a picture with her escort David Contin-

Crying with happiness is Barbara Lorenzetti after realizing she has been chosen Homecoming Queen.

SMILING for the photographer are the top ten girls. These girls were selected by the student body of Liberty Union High School.