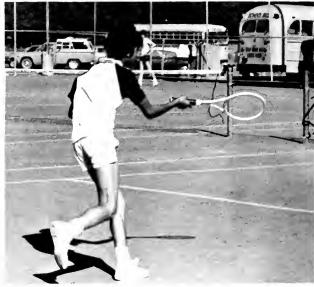

Other spring sports honors were-Swimming: Clarence Perry, most valuable varsity; Judy Knowles, most valuable junior varsity, and Rich Hart, captain's award; Golf: Larry Thornhill, most valuable; Tennis: Darren Moore, most valuable. A note on golf-Larry Thornhill earned league honors and missed by 1-stroke from qualifying at Region finals and a berth to State- further than any golfer has gone since the sport started at Liberty.