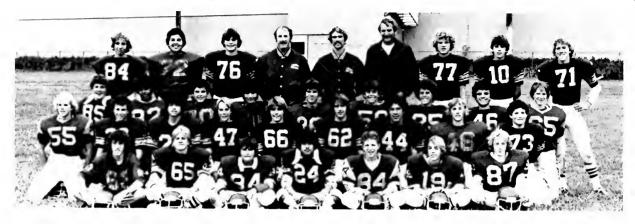

#### New Coach Guides Frosh To 3-2-1 Season

FROSH FOOTBALL TEAM: TOP ROW: Don Frosh, Steve Urenda, Ty Brown, Coach Hitchens, Assistant Coach Chapple, Assistant Coach Frosh, Greg Payne, Mike Miller, Tony Anderson, SECOND ROW: Carl Dittmores, Mike Clement, Jim Rameriz, Jerry Martinez, Richard Pratt, Scott Baio, Brian Oreglia, David Pappin, Mike Emerson, THIRD ROW: Kris Berlinn, Jeff Wood, Lupe Diaz, Kave Hilburn, Steve Haag, Tim Patterson, David Olan, Troy Martin, Russell Pedderson, BOTTOM ROW: Mike Barr, Randy Davis, Mark Cassey, James Martinez, Mike Siminik, Mike Henderson and Mike Birge.