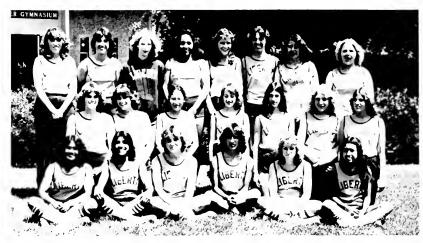

# **SPORTS**

Highlight of the sport's year was the announcement of the senior male and female athlete of the year. Jeanne Gallegos, outstanding in four years of sports participation, leadership and dedication was named the senior female athlete of the year. Jeanne starred in two sports- basketball and track. But it was in track that Jeanne really excelled. She was the only Liberty athlete to qualify two years in a row for the prestigious State meet. Throwing the shot-put with skill and determination, Jeanne lead all Liberty athletes.

Most significant in the spring sports picture, other than Jeanne Gallegos going to State, was the North Coast berth earned by the varsity softball team. With two new coaches and a new field, the girls fought hard to come from behind, earn a trip to North Coast and hold Petaluma to only a 1-0 victory.