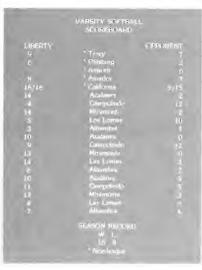

Most significant in the spring sports picture, other than Jeanne Gallegos going to State, was the North Coast berth earned by the varsity softball team. With two new coaches and a new field, the girls fought hard to come from behind, earn a trip to North Coast and hold Petaluma to only a 1-0 victory.