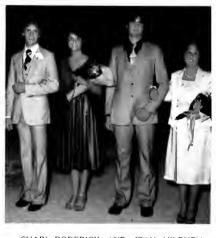

SHARI RODERICK AND JEAN HILBURN smile with their escorts Doug Roenicke and Hugh Henderson.

PAULA LORENZETTI AND TERRY REED smile happily as they make their way onto the football held.

CARMEN OROSCO hops along in her cast with escort Peter St John a broken ankle didn't stop Carmen