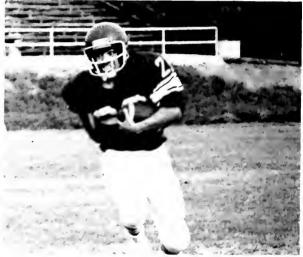

MOVING beyond the line of scrimmage is halfback Ron Enos as the Lions dropped their home opener

MIKE MEDEROS struggles for yardage against his Matador opponents.

REYNOLD CHAVERELA makes his cut around right end and heads up field.

STRETCHING out for a David Bristow pass is wide receiver Rich McCampbell at home.

ALEX SANABRIA tries to elude the grasp of a would-be tackler on Ohmstede Field.