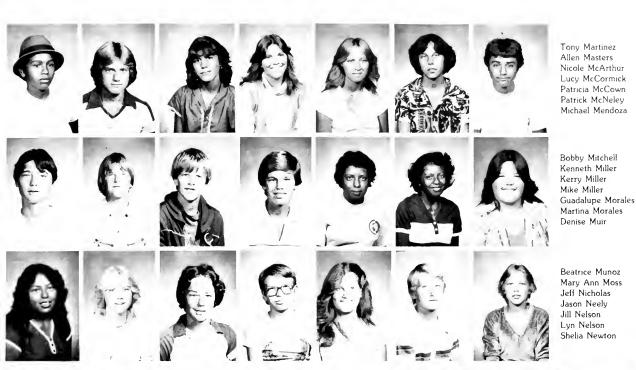

### Senior Section Opens With New Look

Tim Brown Martha Burrola Victor Bustos Janice Butler Tim Byer Michelle Byron Irene Cabado Richard Cabral Lynette Cakebread Blaine Campbell Robert Carter Felipe Castellanoz Carlos Castillo Dennis Celoni Doug Cervantes Tammy Chavez Mark Garcia Matt Garcia Lesa Miguel

#### Seniors Out Race Others In Obstacle Course

Diana Clifton Dana Clutter Lynne Cobas April Coleman

DOUG CERVANTES swings over the reflecting pool ahead of his opponent Mitch Redden The Senior Class won the obstacle course as Doug out sprinted and out chewed the other classes and faculty during Homecoming activities on Ohmstede Field

Patty Collins Tim Condon Brian Conklin Gary Conn

David Continente Scott Cook Katie Critchfield Lenny Cross

Sheila Dade Wendy Dannelly Karen Darst Harry Daviess

Kristie Davis Lorraine Davis Dan Defratus Pam Delbarba

Matt Garcia Damon Gill Lenny Gill Margaret Gill Michael Gonsalves Chris Goss Dennis Granado Don Graves Joey Graves Mark Gudnason Mitch Guerra Joyce Guttierrez Robin Hackett Kevin Hadsell Shelia Halsey Bonita Hamilton

David Hampton Lori Hanberg Greg Hart Al Hastings

Hugh Henderson Jeff Henry Dee Hernandez Kim Herring

Heidi Hieb Jean Hilburn Julie Hoffman Matt Hopwood

Lisa Marie Hunt Diane Hyland Tina Jobe Karen Johnson

Cindy Kastell Judy Keys Lori Mae King

Bernice Leinweber

### Seniors Participate In Football Rally

Philip Martinez Dean Mattson Mike McCauley Darla McLeland

Mark McGovern Mark McLain Terry Meek Dino Melgoza

Julie Mendez Anthony Mendoza Mike Menez

Julie Montenegro

### Seniors Help With Homecoming Rally

Jon Payne Ron Pederson Lisa Perkins Clarence D. Perry Dona Brooke Phillipy Judi Ann Philpot Tracy Pierce Eric Poerio Robert Pringle Theresa Pringle April Ann Ramacciotti Rudy Rameriz Jeff Ramia Daniel Jesus Ramirez Gary Reed Terry W Reed Tina Mason Reed James Reedy Lynette Reel Tina Remmers

#### Class Of '81's Lorenzetti Chosen Queen

Howard Revel Raymond Jorge Ribeiro Jr Donald Wayne Roberts Mark A Roberts

Shari Annelle Roderick Christopher John Rodgers Ernie Rodrigues Kım Rodrigues

William Rodriquez Douglas Roenicke

Ray Ross Lorraine Russell

#### Seniors Congregate Near Tree Benches

Eloy P Sanabria, Jr Ana Sancen Dana Rene Sandlin Armando Sanchez

Lynn Sensmier Rudy Serna

cafeteria. Lori is a member of the Class of 81 and participated in Homecoming Activities. She was one of the top five for

Leslie Janelle Servin Murray Sexton

Kimberly Lorice Shanks

Terri Tuttle David Underwood Mark Utz Eliazar Vargas Darrye Vallegas John Veira Susie Villa Becky Villarreal Paul Villicano Greg Vinecour Chris Walton Zola Weeks Jeff Wheeler David Wind Mark Wisbar Sandy Yates Kevin Young Fransico Zepeda Irma Zepeda Josefina Zesati