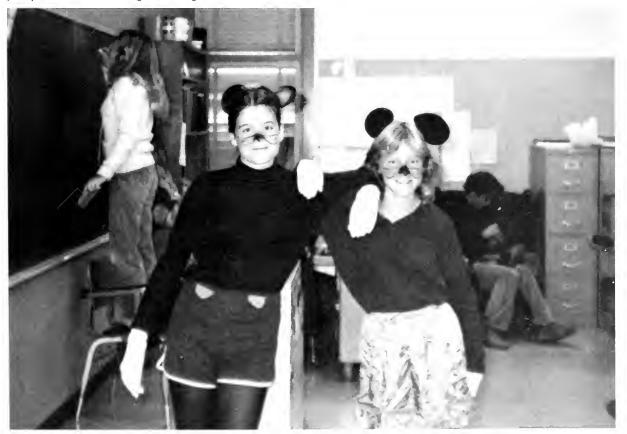

### Freshmen Girls Put On Mouse Costumes

Desiree Short Janie Sidrian Cathy Siino Tony Silvera Jennifer Silva Lisa Silva Stephanie Silva

Michael Simaner Dannette Siraub Gina Sisneroz Nancy Sizemore Demorie Slerman Kimberly Smiley Frankie Smith

Roger A Tippett Randy Torres Ronnie Torres James Tysinger Patty Turcotte Tony Tuttle Steven Urenda

MELISSA BATZE and Patty Turcotte dress up as Mickey and Minnie Mouse during Homecoming Week Festivities. These two Class of '84 members participated in most events during Homecoming