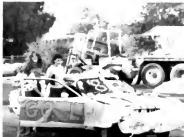

### Rallies Raise Spirit During Football Season

LION SAFARI was part of the theme for the Freshmen Class float. The members of the class worked very hard on this float and were rewarded with first place in the competition.

#### Freshmen Win First In Float Competition

1980 GRAND MARSHALLS Mrs. Alta Ackerman and Ellrie Von Schopp smile during their ride in the parade.

GRIND THE MATS was the theme of the Sophomore class float. The Sophomores placed fourth in the float competition. Deciding the theme was the most difficult for the class.