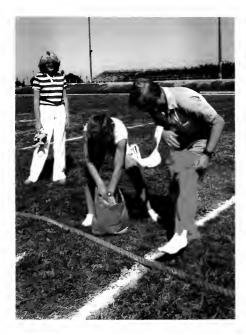

JUNIOR CLASS member. Christine Ladd begins the attempt of climbing to the top of the pyramid her other class members have built in the contest on a sunny. Homecoming Dav

MRS SUE CHURCHILL reaches for the next piece of clothing to put on Jim Plato

SENIOR, Howard Revel and junior. Shannon Thomas stuff bananas into their mouths

LISA SMITH readies the next piece of clothing for Rick Carter to help win the race.

THE SENIOR CLASS seems well on their way to victory in the pyramid building contest