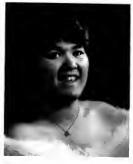

DAVID CONTINENTE and Richard Cabral speak with the official after a call. David and Richard both made the all league team this year. Both players were outstanding.

1980 HOMECOMING QUEEN Barbara Lorenzetti smiles nicely for the photographer during halftime of the game.

#### Lorenzetti Is Chosen Homecoming Queen

HOMECOMING QUEEN BARBARA LORENZETTI with her court consisting of Josie Ochoa, Robin Hackett, Jeanne Gallegos and Lori Bevill.

MR. ROBERT LORENZETTI smiles with his daughter Barbara during the Homecoming happenings.

Crying with happiness is Barbara Lorenzetti after realizing she has been chosen Homecoming Queen.

SMILING for the photographer are the top ten girls. These girls were selected by the student body of Liberty Union High School.