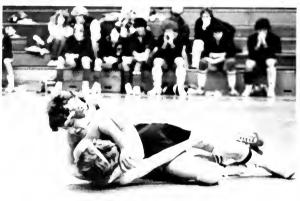

Coach Dennis Hitchens named Mario Oseguera as his most valuable frosh basketball player and Mario and Mike Miller shared the captain spot.

In wrestling, coached by Greg Chapel, three individuals qualified for the North Coast Tournament. They were Anthony Orozco, Robert Pringle and Rodney Tharrahlen. Anthony was also named outstanding varsity wrestler and all FAL at 129 pounds. The co-captains were Robert Pringle and Dennis Knorr. The outstanding junior varsity wrestler was Robert Knorr.