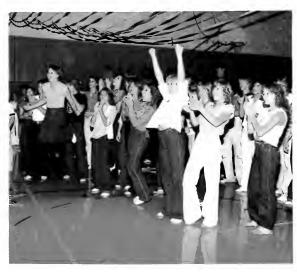

### Rallies Raise Spirit During Football Season

LION SAFARI was part of the theme for the Freshmen Class float. The members of the class worked very hard on this float and were rewarded with first place in the competition.

#### Freshmen Win First In Float Competition

1980 GRAND MARSHALLS Mrs. Alta Ackerman and Ellrie Von Schopp smile during their ride in the parade.

GRIND THE MATS was the theme of the Sophomore class float. The Sophomores placed fourth in the float competition. Deciding the theme was the most difficult for the class.