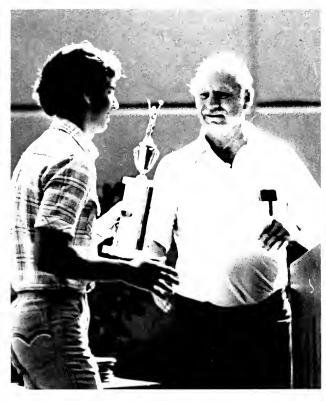

Climaxing the sports year was the naming of the Scholar-Athlete of the year. Clarence Perry, who not only excelled in the classroom with a 3.9 + average also was a fine swimmer and earned the award presented annually by the Brentwood Lion's Club.