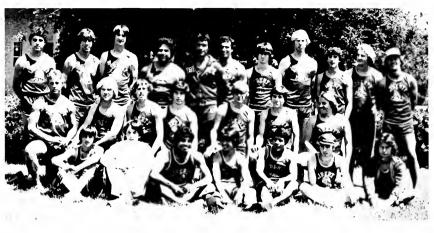

CLINT COLBURN and Eric Poerio trap their opponent on the sidelines.

VARSITY FOOTBALL TEAM TOP ROW- Coach Mark Watson, Cameron Chavez, Keith Thomas, David Continente, Robert Pringle, Al Hastings, Brent Dickinson, Tim Byer, Matt Wilgenbush, Manager Kevin Schwitters, MIDDLE ROW-Eric Poerio, Mike Joksch, Mike Simpson, Dennis Celoni, Wayne Lynch, Glen Dejesus, Kevin Young, Brian Brooks, Anthony Mendoza, Clint Colburn, BOTTOM ROW-John Townsend, Brent Cannon, Richard Cabral, Danny Ramirez, Dennis Knorr, Luis Diaz, Ron Enos, Armando Morales, Bob Duarte.