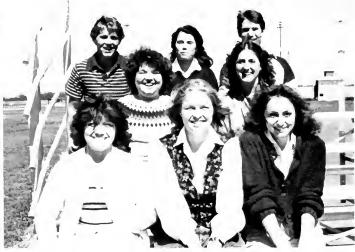

Lucy Oruno Janine Ornelas Luis Anthony Orozco Dennis Osbourn Harvey Oseguersa Ron Justin Oxford Shari Palladino

JUNIOR CLASS advisors and officers- Mr. Ellrie von Schoop, advisor, Sandy Secrest, president, Julie Winthrop, vice-president, Andrea Helecker, treasurer, Margarita Martinez, secretary; and Mrs. Doreen Forlow, advisor