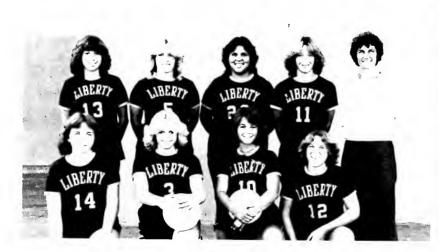

ction.



ALANA RODERICK dinks the ball into the net against Las Lomas at



SPIKING the ball over the opponents outstretched hands is Holly Mikkelson.





SETTING up the ball for team mates is Charisse Frazier.





TIMING it perfectly, Alana Roderick goes up for a great block.



# JVs Defeat Granada In Non-League Contest



MARY ANN HYLAND returns the ball as teammate Kathy Selaya watches.

BOTH Shirley Smith and Mary Ann Hyland watch the flight of the ball.



KATHY SELAYA spikes the ball and tries hard to avoid crashing the



CHRISTINE LADD draws way back to serve the ball to her opponent.





J.V. VOLLEYBALL TEAM: TOP ROW: Kathy Selaya, Christine Ladd, Glona Fajardo, Monica Carvajal, Coach Jo Tennant, BOTTOM ROW: Shirley Smith, Mary Ann Hyland, Shannon Pierce, and Lori Marshall.



| LIBERTY<br>0/8<br>15/15<br>8/9<br>14/15/5      | "California<br>"Granada<br>"Pittsburg<br>Las Lomas<br>Alhambra | OPPONENT<br>15/15<br>7/11<br>15/15<br>16/13/15            |
|------------------------------------------------|----------------------------------------------------------------|-----------------------------------------------------------|
| 13/15/11<br>3/9<br>9/3<br>10/15/15<br>11/16/15 | Acalanes<br>Miramonte<br>Campolindo<br>Las Lomas<br>Alhambra   | 15/8/15<br>15/15<br>15/15<br>15/15<br>15/6/13<br>15/14/17 |
| 12/9<br>14/13<br>8/4                           | Acalanes Miramonte Campolindo Season Recon                     | 15/15<br>16/15<br>15/15                                   |



TRYING to dink the ball is Shirley Smith as Kathy Selaya watches the action

SHANNON PIERCE