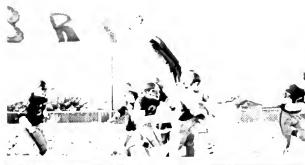

MOVING beyond the line of scrimmage is halfback Ron Enos as the Lions dropped their home opener

MIKE MEDEROS struggles for yardage against his Matador opponents.

REYNOLD CHAVERELA makes his cut around right end and heads up field.