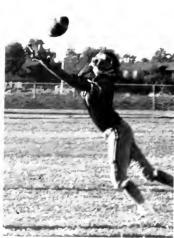

STRETCHING out for a David Bristow pass is wide receiver Rich McCampbell at home.

ALEX SANABRIA tries to elude the grasp of a would-be tackler on Ohmstede Field.