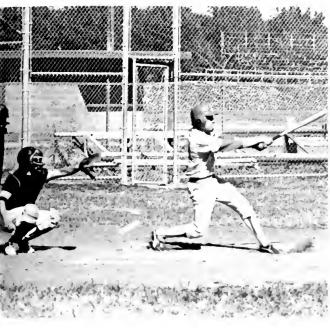

#### Football Team Scrambles To Winning Season

TRAILING 7-0 in the second quarter, Coach Mark Watson shouts out instructions and points out where he wants the players positioned at a home contest.

DAVID CONTINENTE cuts up field against three Acalanes opponents at an away game.

CLINT COLBURN and Eric Poerio trap their opponent on the sidelines.

VARSITY FOOTBALL TEAM TOP ROW- Coach Mark Watson, Cameron Chavez, Keith Thomas, David Continente, Robert Pringle, Al Hastings, Brent Dickinson, Tim Byer, Matt Wilgenbush, Manager Kevin Schwitters, MIDDLE ROW-Eric Poerio, Mike Joksch, Mike Simpson, Dennis Celoni, Wayne Lynch, Glen Dejesus, Kevin Young, Brian Brooks, Anthony Mendoza, Clint Colburn, BOTTOM ROW-John Townsend, Brent Cannon, Richard Cabral, Danny Ramirez, Dennis Knorr, Luis Diaz, Ron Enos, Armando Morales, Bob Duarte.