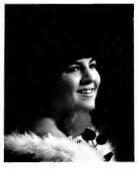

DAVID CONTINENTE and Richard Cabral speak with the official after a call. David and Richard both made the all league team this year. Both players were outstanding.

1980 HOMECOMING QUEEN Barbara Lorenzetti smiles nicely for the photographer during halftime of the game.

#### Lorenzetti Is Chosen Homecoming Queen

HOMECOMING QUEEN BARBARA LORENZETTI with her court consisting of Josie Ochoa, Robin Hackett, Jeanne Gallegos and Lori Bevill.

MR. ROBERT LORENZETTI smiles with his daughter Barbara during the Homecoming happenings.

Crying with happiness is Barbara Lorenzetti after realizing she has been chosen Homecoming Queen.

SMILING for the photographer are the top ten girls. These girls were selected by the student body of Liberty Union High School.