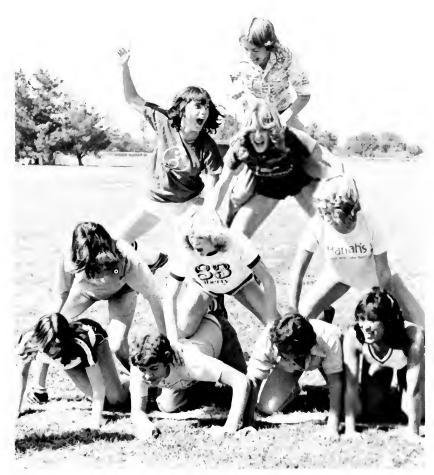

#### Seniors Capture Coveted Spirit Trophy

MITCH REDDEN, Junior Class member, smiles as he pedals his way to the starting line for the trike race.

THE SOPHOMORE CLASS says we're number one after winning the pyramid building contest. Despite the victory, seniors won the overall spirit week.