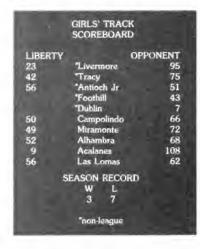

nts.



NEARING the finish line, David Olan desperately wants to out-stride his Miramonte opponent to his left. The Miramonte Matador has a half step lead on David at Ohmstede Field.

Richard Mendoza runs stride-for-stride in the early laps of the 2-mile race in Frosh/Soph competition at home.



DANNY FRIEDMAN pumps his way through his 110 yard part of the 440 yard relay. Danny is running the third leg of the race.



LEADING by a substantial margin over his Miramonte opponents is Richard Hinojos. Richard has a  $10\,\,\mathrm{yard}$  lead.



DAVID OLAN follows through after he putts the shot at a home track meet

SHOWING great strain and pain, Saul Gonzalez nears the finish line. Saul was just one of a handful of Frosh/ Soph track members.



#### Girls Win Tri-Meet For Only Victories





GIRLS' TRACK TEAM: TOP ROW- Liz Manzo, Chris Boardman, Corinne Butler, Jeanne Gallegos, Susan West, Valerie Poeiro, Diane Frigard, Christa Roenicke, SECOND ROW- Shelly St. John, Diana Brandt, Terry Cruz, Kris Frigard, Daren Leach, Jenny Halladay, BOTTOM ROW- Kim Barbidillo, Krystal Ribeiro, Chante Kurtz, Rosalie Cabral, Terri Lorenzetti, Connie Carreon.



ROSALIE CABRAL has only a slim lead over her opponent in the 100 yard dash.







SPRINTING home on the last leg of the 440 yard relay, Vickie Blevins takes the hand off from Krystal Ribeiro and tries to make up needed yardage.

CAPTURED as she leaves the starting blocks of the  $100~\rm yard$  dash is Krystal Ribeiro. The girls were coached by Mr. Jerry Lilley of Edna Hill School.





DIANA BRANDT puffs hard as she sprints through