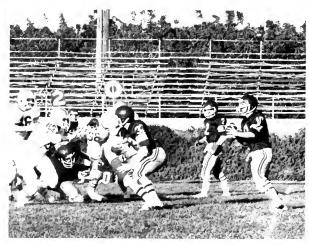

MOVING beyond the line of scrimmage is halfback Ron Enos as the Lions dropped their home opener

MIKE MEDEROS struggles for yardage against his Matador opponents.

REYNOLD CHAVERELA makes his cut around right end and heads up field.