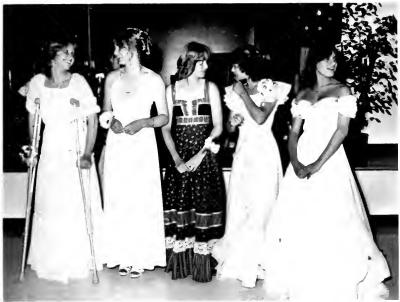

The Sophomore Class was guided by Diane Kruger, president; Julie Biddle, vice- president; Gia Gilson, secretary; Lena Ramos, treasurer and advisors Mr. Jerry Black and Mrs. Jeanne Glenn. To raise money the Class of '83 sponsored two candy sales, sold balloons at football games and held a raffle. For the first time the combined Junior Prom/Soph Hop was held off campus. The sophomores worked hard to make the dance a success and crowned Tina Guintoli and Cliffy Graves king and queen.