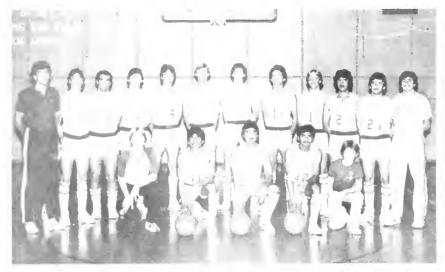

CLINT COLBURN and Eric Poerio trap their opponent on the sidelines.

VARSITY FOOTBALL TEAM TOP ROW- Coach Mark Watson, Cameron Chavez, Keith Thomas, David Continente, Robert Pringle, Al Hastings, Brent Dickinson, Tim Byer, Matt Wilgenbush, Manager Kevin Schwitters, MIDDLE ROW-Eric Poerio, Mike Joksch, Mike Simpson, Dennis Celoni, Wayne Lynch, Glen Dejesus, Kevin Young, Brian Brooks, Anthony Mendoza, Clint Colburn, BOTTOM ROW-John Townsend, Brent Cannon, Richard Cabral, Danny Ramirez, Dennis Knorr, Luis Diaz, Ron Enos, Armando Morales, Bob Duarte.