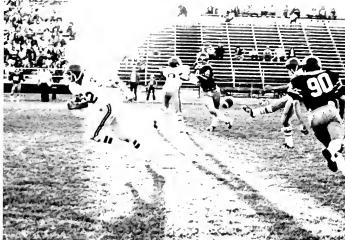

STRETCHING out for a David Bristow pass is wide receiver Rich McCampbell at home.

ALEX SANABRIA tries to elude the grasp of a would-be tackler on Ohmstede Field.

CHUCK BLEV a possible function converge.

HANDING off to his halfback is JV quarter back David Bristow.

MATT LOMBARDI leaps high into the air to catch a tough pass.

HALFBACK Alex Sanabria sprints up field around left end