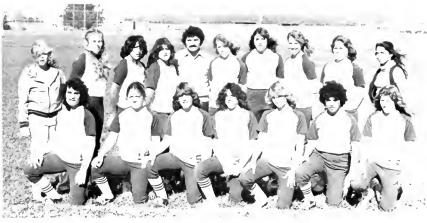

Most significant in the spring sports picture, other than Jeanne Gallegos going to State, was the North Coast berth earned by the varsity softball team. With two new coaches and a new field, the girls fought hard to come from behind, earn a trip to North Coast and hold Petaluma to only a 1-0 victory.