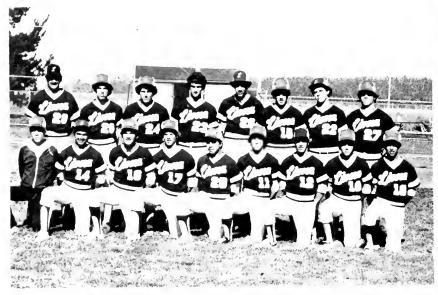

CLINT COLBURN and Eric Poerio trap their opponent on the sidelines.

VARSITY FOOTBALL TEAM TOP ROW- Coach Mark Watson, Cameron Chavez, Keith Thomas, David Continente, Robert Pringle, Al Hastings, Brent Dickinson, Tim Byer, Matt Wilgenbush, Manager Kevin Schwitters, MIDDLE ROW-Eric Poerio, Mike Joksch, Mike Simpson, Dennis Celoni, Wayne Lynch, Glen Dejesus, Kevin Young, Brian Brooks, Anthony Mendoza, Clint Colburn, BOTTOM ROW-John Townsend, Brent Cannon, Richard Cabral, Danny Ramirez, Dennis Knorr, Luis Diaz, Ron Enos, Armando Morales, Bob Duarte.