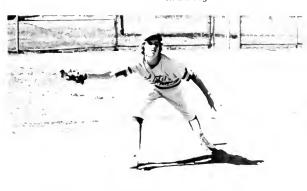

STRETCHING out for a David Bristow pass is wide receiver Rich McCampbell at home.

ALEX SANABRIA tries to elude the grasp of a would-be tackler on Ohmstede Field.

# Azevedo Coaches JVs To Disappointing Season

GARY AZEVEDO yells out instructions to his junior varsity team members. DAVID BRISTOW drops back into the pocket and looks over his receiv-

MAKING a sure tackle on an opponent is line man Jim Hopkins.