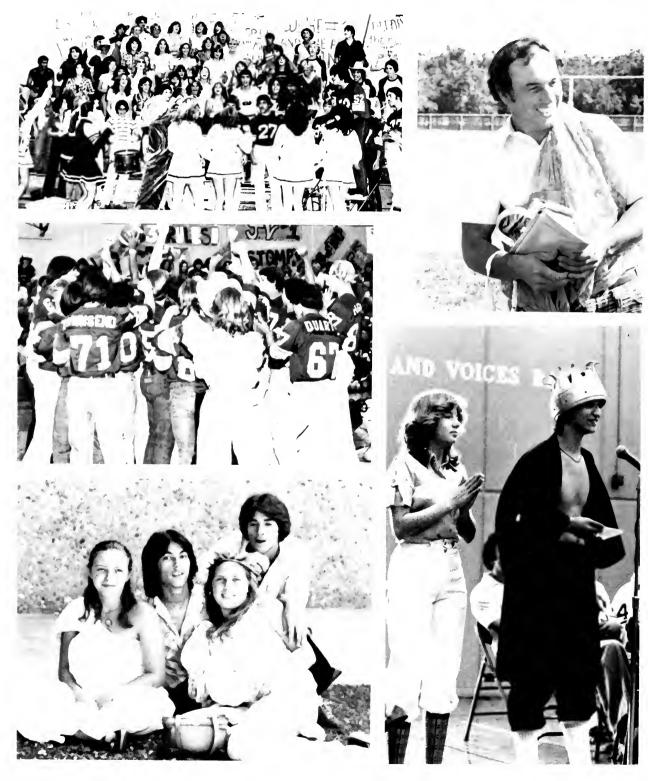

CHRIS BLUMEN, master of ceremonies for the Homecoming Rally, introduces the top ten candidates for Homecoming King and Queen.

CLINT COLBURN, varsity football player, smiles as varsity cheerleader Veronica Torres hands him a goody during the

#### Freshmen Win First In Float Competition

1980 GRAND MARSHALLS Mrs. Alta Ackerman and Ellrie Von Schopp smile during their ride in the parade.

GRIND THE MATS was the theme of the Sophomore class float. The Sophomores placed fourth in the float competition. Deciding the theme was the most difficult for the class.

DAVID CONTINENTE and Richard Cabral speak with the official after a call. David and Richard both made the all league team this year. Both players were outstanding.

1980 HOMECOMING QUEEN Barbara Lorenzetti smiles nicely for the photographer during halftime of the game.

## Homecoming Participants Enjoy Activities

QUEEN ATTENDANTS are Robin Hackett, Lori Bevill, Jeanne Gallegos, and Josie Ochoa.

1980 HOMECOMING KING AND QUEEN are Dino Melgoza and Barbara Lorenzetti.

RUNNER UP Heidi Hieb poses for a picture with her escort David Contin-

#### Lorenzetti Is Chosen Homecoming Queen

HOMECOMING QUEEN BARBARA LORENZETTI with her court consisting of Josie Ochoa, Robin Hackett, Jeanne Gallegos and Lori Bevill.

MR. ROBERT LORENZETTI smiles with his daughter Barbara during the Homecoming happenings.