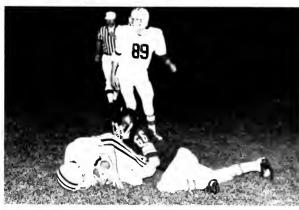

JUNIOR VARSITY team members try to control the line of scrimmage.

CUTTING to his right Matt Lombardi returns a punt. He ran one for a 85-yard T.D.

COMING onto Ohmstede Field before the start of the Homecoming game are the members of the JV team. The JV'S were able to fight Miramonte to a  $7 \cdot 7$  tie.