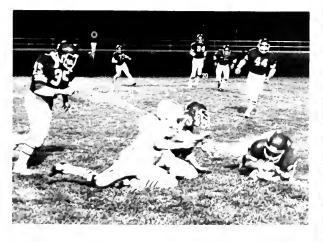

CLINT COLBURN and Eric Poerio trap their opponent on the sidelines.

VARSITY FOOTBALL TEAM TOP ROW- Coach Mark Watson, Cameron Chavez, Keith Thomas, David Continente, Robert Pringle, Al Hastings, Brent Dickinson, Tim Byer, Matt Wilgenbush, Manager Kevin Schwitters, MIDDLE ROW-Eric Poerio, Mike Joksch, Mike Simpson, Dennis Celoni, Wayne Lynch, Glen Dejesus, Kevin Young, Brian Brooks, Anthony Mendoza, Clint Colburn, BOTTOM ROW-John Townsend, Brent Cannon, Richard Cabral, Danny Ramirez, Dennis Knorr, Luis Diaz, Ron Enos, Armando Morales, Bob Duarte.

ASSISTANT COACH, JERRY LILLEY talks over strategy with Clint Colburn and Brian Brooks as Ron Enos intently watches the action on the field.

RICHARD CABRAL watches Dennis Knorr head up field as Dennis Celoni moves out in front of him to block against his Granada opponents.