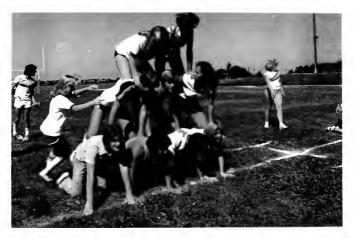

#### Seniors Capture Coveted Spirit Trophy

MITCH REDDEN, Junior Class member, smiles as he pedals his way to the starting line for the trike race.

THE SOPHOMORE CLASS says we're number one after winning the pyramid building contest. Despite the victory, seniors won the overall spirit week.

JUNIOR CLASS member. Christine Ladd begins the attempt of climbing to the top of the pyramid her other class members have built in the contest on a sunny. Homecoming Dav

MRS SUE CHURCHILL reaches for the next piece of clothing to put on Jim Plato

SENIOR, Howard Revel and junior. Shannon Thomas stuff bananas into their mouths

LISA SMITH readies the next piece of clothing for Rick Carter to help win the race.

THE SENIOR CLASS seems well on their way to victory in the pyramid building contest