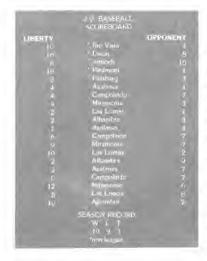

50

BOB DUARTE puts a block on a Granada linebacker as Dennis Celoni cuts behind him to gain yardage.

|         |              | -      |
|---------|--------------|--------|
|         |              |        |
|         | TTY FOOTBALL |        |
| Si      | COREBOARD    |        |
|         |              |        |
| LIBERTY | OPPO         | NENT   |
| 20.     | *Granada     | 22     |
| 26      | *Antioch     | 37     |
| 4.8     | Las Lomas    | *<br>a |
| 29      | Miramonte    | 13     |
| 14      | Alhambra     | 20     |
| 27      | *Pacific     | 19     |
| 27      | Campolindo   | 18     |
|         | Acalanes     | 27     |
| 21      | Modesto      | 8      |
| 9       |              |        |
| - Se    | ason Record  |        |
|         | WL           |        |
| 3 44    | 5 4          |        |
|         |              |        |
|         | non-league   |        |
|         |              |        |
|         |              | _      |