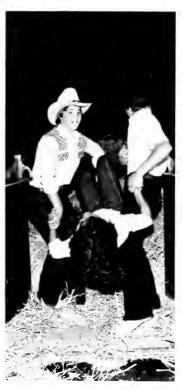

JUNIOR CLASS member. Christine Ladd begins the attempt of climbing to the top of the pyramid her other class members have built in the contest on a sunny. Homecoming Dav

MRS SUE CHURCHILL reaches for the next piece of clothing to put on Jim Plato

SENIOR, Howard Revel and junior. Shannon Thomas stuff bananas into their mouths

LISA SMITH readies the next piece of clothing for Rick Carter to help win the race.

THE SENIOR CLASS seems well on their way to victory in the pyramid building contest