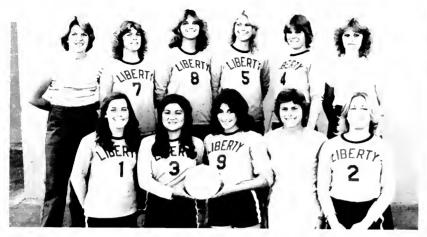

# Junior Class Captures Second In Floats

STEPHANIE WELDS and Lisa Tutor share a lighter moment near the Nash Hall Lockers

Kim St John Tammy Stroud Dianne Strunk Steve Suniga Scott Sweat Julie Snyder Jim Pace Victor Tapia Nancy Taulbee Rebecca Taulbee Latisha Taurietta Micheal Teeter Shannon Thomas Veronica Torres Tim Trefz Kerry Trueman Lisa Tutor Pam Valencia Marthe Vaissade Lupe Vargas Joey Villaipando Jeff Vornhagen Lori Walker Bill Waller David Watt Jeff Wayne Eric Weeks Susan West Teresa Wetzel David Winthrop Julie Winthrop Jeanne Wong Joseph Wong David Wordon John Yingling Mike Zamora Luz Zepeda Martın Zesalı Andrew Esparza Cathy Franklin