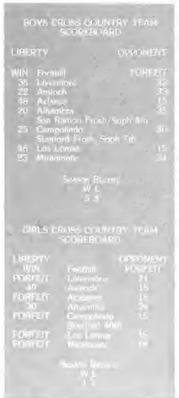

| Carried and the control of the contr | 1000                            |





BOYS CROSS COUNTRY TEAM: TOP ROW: Bill Johnson, David Nowak, Jim Franks, Buddy Strother, Mike Gonsalves, BOTTOM ROW: Saul Gonzalez, Jim O'Brien, Richard Mendoza, Jim Myers, and Joel Acosta.

RICHARD MENDOZA nears the finish line at the end of a grueling race on the flat home course of the Lions.







SHOWING the agony of running a cross country meet in hot weather is  $\mbox{\ensuremath{Bill}}$  Johnson.

PACING himself over his familiar course is cross country Jim Franke. The team had a 5-3 record.

# Boys Cross Country Improves Season Record



SHERRI MOORE settles into her pace shortly after the race starts at home.

RUNNING next to the pine trees at the edge of the baseball fields is Robin Hackett.

GIRLS CROSS COUNTRY TEAM: Mary Sanchez, Robin Hackett, Sherri Moore, Kandi Coleman, Thea Myers.

COACH KEITH DAWSON checks the time of cross country runner Kandi Coleman.









# Volleyball Team Defeats Miramonte Twice



VARSITY VOLLEYBALL TEAM TOP ROW: Holly Mikkleson, Mary Stallings, Shannon Thomas, Alana Roderick, Linda Standrige, Manager Linagh Clements, BOTTOM ROW: Charis