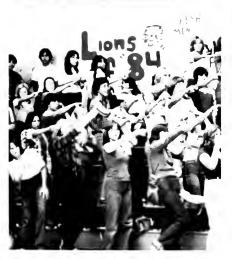

### Rallies Raise Spirit During Football Season

LION SAFARI was part of the theme for the Freshmen Class float. The members of the class worked very hard on this float and were rewarded with first place in the competition.

SINGING joyfully is a junior Mark Giannini before going to his fourth period band class which, by the way is his favorite class

THE CLASS OF '82 intently watches an event taking place at one of the many football rallies there was this year