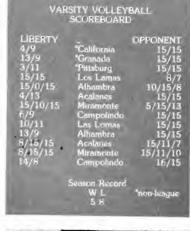

{\ensuremath{Bill}}$  Johnson.

PACING himself over his familiar course is cross country Jim Franke. The team had a 5-3 record.

# Boys Cross Country Improves Season Record



SHERRI MOORE settles into her pace shortly after the race starts at home.

RUNNING next to the pine trees at the edge of the baseball fields is Robin Hackett.

GIRLS CROSS COUNTRY TEAM: Mary Sanchez, Robin Hackett, Sherri Moore, Kandi Coleman, Thea Myers.

COACH KEITH DAWSON checks the time of cross country runner Kandi Coleman.









# Volleyball Team Defeats Miramonte Twice



VARSITY VOLLEYBALL TEAM TOP ROW: Holly Mikkleson, Mary Stallings, Shannon Thomas, Alana Roderick, Linda Standrige, Manager Linagh Clements, BOTTOM ROW: Charisse Frazier, Teri Smith, Louretta Silvera, Coach Sue Churchill, and Lori Dickey.





LEFT HANDED server Mary Stallings watches as the ball takes



ALANA RODERICK digs the ball up for Teri Smith or Lori Dickey. SPIKING beautifully, Shannon Thomas puts the ball by two



HOLLY MIKKELSON spikes by a Las Lomas opponent

LORI DICKEY tries to spike the ball at Alhambra



blocking opponents.









SHANNON THOMAS fights for possesion of the ball in this fine action.



ALANA RODERICK dinks the ball into the net against Las Lomas at



SPIKING the ball over the opponents outstretched hands is Holly Mikkelson.





SETTING up the ball for team mates is Charisse Frazier.





TIMING it perfectly, Alana Roderick goes up for a great block.



# JVs Defeat Granada In Non-League Contest



MARY ANN HYLAND returns the ball as teammate Kathy Selaya watches.

BOTH Shirley Smith and