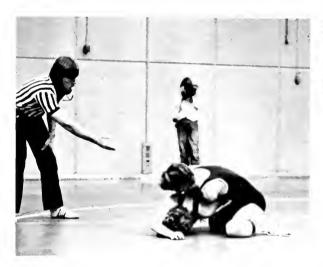

Coach Dennis Hitchens named Mario Oseguera as his most valuable frosh basketball player and Mario and Mike Miller shared the captain spot.

In wrestling, coached by Greg Chapel, three individuals qualified for the North Coast Tournament. They were Anthony Orozco, Robert Pringle and Rodney Tharrahlen. Anthony was also named outstanding varsity wrestler and all FAL at 129 pounds. The co-captains were Robert Pringle and Dennis Knorr. The outstanding junior varsity wrestler was Robert Knorr.