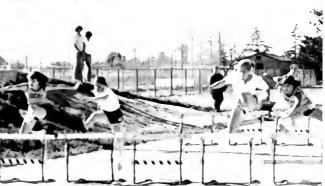

#### Seniors Out Race Others In Obstacle Course

Diana Clifton Dana Clutter Lynne Cobas April Coleman

DOUG CERVANTES swings over the reflecting pool ahead of his opponent Mitch Redden The Senior Class won the obstacle course as Doug out sprinted and out chewed the other classes and faculty during Homecoming activities on Ohmstede Field