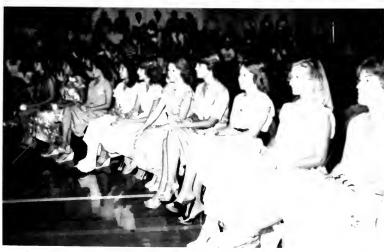

#### Lorenzetti Is Chosen Homecoming Queen

HOMECOMING QUEEN BARBARA LORENZETTI with her court consisting of Josie Ochoa, Robin Hackett, Jeanne Gallegos and Lori Bevill.

MR. ROBERT LORENZETTI smiles with his daughter Barbara during the Homecoming happenings.

Crying with happiness is Barbara Lorenzetti after realizing she has been chosen Homecoming Queen.

SMILING for the photographer are the top ten girls. These girls were selected by the student body of Liberty Union High School.