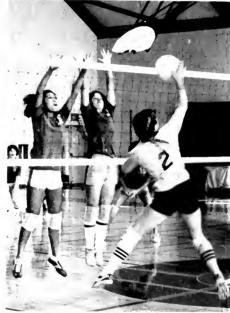

settles into her pace shortly after the race starts at home.

RUNNING next to the pine trees at the edge of the baseball fields is Robin Hackett.

GIRLS CROSS COUNTRY TEAM: Mary Sanchez, Robin Hackett, Sherri Moore, Kandi Coleman, Thea Myers.

COACH KEITH DAWSON checks the time of cross country runner Kandi Coleman.









# Volleyball Team Defeats Miramonte Twice



VARSITY VOLLEYBALL TEAM TOP ROW: Holly Mikkleson, Mary Stallings, Shannon Thomas, Alana Roderick, Linda Standrige, Manager Linagh Clements, BOTTOM ROW: Charisse Frazier, Teri Smith, Louretta Silvera, Coach Sue Churchill, and Lori Dickey.





LEFT HANDED server Mary Stallings watches as the ball takes



ALANA RODERICK digs the ball up for Teri Smith or Lori Dickey. SPIKING beautifully, Shannon Thomas puts the ball by two



HOLLY MIKKELSON spikes by a Las Lomas opponent

LORI DICKEY tries to spike the ball at Alhambra



blocking opponents.









SHANNON THOMAS fights for possesion of the ball in this fine action.



ALANA RODERICK dinks the ball into the net against Las Lomas at



SPIKING the ball over the opponents outstretched hands is Holly Mikkelson.





SETTING up the ball for team mates is Charisse Frazier.





TIMING it perfectly, Alana Roderick goes up for a great block.



# JVs Defeat Granada In Non-League Contest



MARY ANN HYLAND returns the ball as teammate Kathy Selaya watches.

BOTH Shirley Smith and Mary Ann Hyland watch the flight of the ball.



KATHY SELAYA spikes the ball and tries hard to avoid crashing the



CHRISTINE LADD draws way back to serve the ball to her opponent.