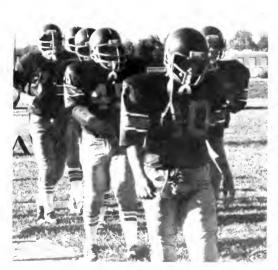

#### New Coach Guides Frosh To 3-2-1 Season

FROSH FOOTBALL TEAM: TOP ROW: Don Frosh, Steve Urenda, Ty Brown, Coach Hitchens, Assistant Coach Chapple, Assistant Coach Frosh, Greg Payne, Mike Miller, Tony Anderson, SECOND ROW: Carl Dittmores, Mike Clement, Jim Rameriz, Jerry Martinez, Richard Pratt, Scott Baio, Brian Oreglia, David Pappin, Mike Emerson, THIRD ROW: Kris Berlinn, Jeff Wood, Lupe Diaz, Kave Hilburn, Steve Haag, Tim Patterson, David Olan, Troy Martin, Russell Pedderson, BOTTOM ROW: Mike Barr, Randy Davis, Mark Cassey, James Martinez, Mike Siminik, Mike Henderson and Mike Birge.