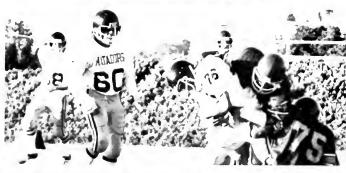

With a number of fine senior male athletes to chose from, coaches had a difficult time before finally deciding on David Continente. David was a three sports letterman starring in football, basketball and track. For four years, David has participated fall, winter and spring in sports and it was appropriate that he be named best senior male athlete.

#### Football Team Scrambles To Winning Season

TRAILING 7-0 in the second quarter, Coach Mark Watson shouts out instructions and points out where he wants the players positioned at a home contest.

DAVID CONTINENTE cuts up field against three Acalanes opponents at an away game.