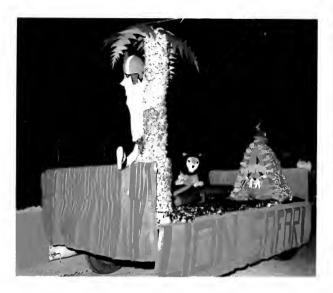

### Rallies Raise Spirit During Football Season

LION SAFARI was part of the theme for the Freshmen Class float. The members of the class worked very hard on this float and were rewarded with first place in the competition.

#### Freshmen Win First In Float Competition

1980 GRAND MARSHALLS Mrs. Alta Ackerman and Ellrie Von Schopp smile during their ride in the parade.

GRIND THE MATS was the theme of the Sophomore class float. The Sophomores placed fourth in the float competition. Deciding the theme was the most difficult for the class.