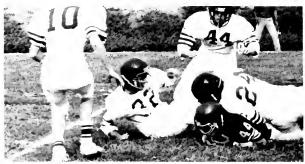

CLINT COLBURN and Eric Poerio trap their opponent on the sidelines.

VARSITY FOOTBALL TEAM TOP ROW- Coach Mark Watson, Cameron Chavez, Keith Thomas, David Continente, Robert Pringle, Al Hastings, Brent Dickinson, Tim Byer, Matt Wilgenbush, Manager Kevin Schwitters, MIDDLE ROW-Eric Poerio, Mike Joksch, Mike Simpson, Dennis Celoni, Wayne Lynch, Glen Dejesus, Kevin Young, Brian Brooks, Anthony Mendoza, Clint Colburn, BOTTOM ROW-John Townsend, Brent Cannon, Richard Cabral, Danny Ramirez, Dennis Knorr, Luis Diaz, Ron Enos, Armando Morales, Bob Duarte.

ASSISTANT COACH, JERRY LILLEY talks over strategy with Clint Colburn and Brian Brooks as Ron Enos intently watches the action on the field.

RICHARD CABRAL watches Dennis Knorr head up field as Dennis Celoni moves out in front of him to block against his Granada opponents.