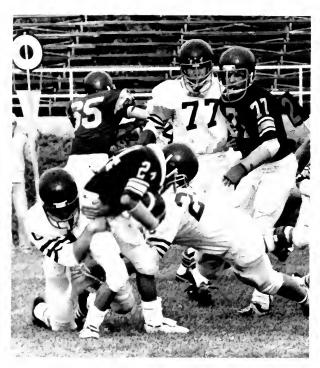

MOVING beyond the line of scrimmage is halfback Ron Enos as the Lions dropped their home opener

MIKE MEDEROS struggles for yardage against his Matador opponents.

REYNOLD CHAVERELA makes his cut around right end and heads up field.

JUNIOR VARSITY team members try to control the line of scrimmage.

CUTTING to his right Matt Lombardi returns a punt. He ran one for a 85-yard T.D.

COMING onto Ohmstede Field before the start of the Homecoming game are the members of the JV team. The JV'S were able to fight Miramonte to a  $7 \cdot 7$  tie.