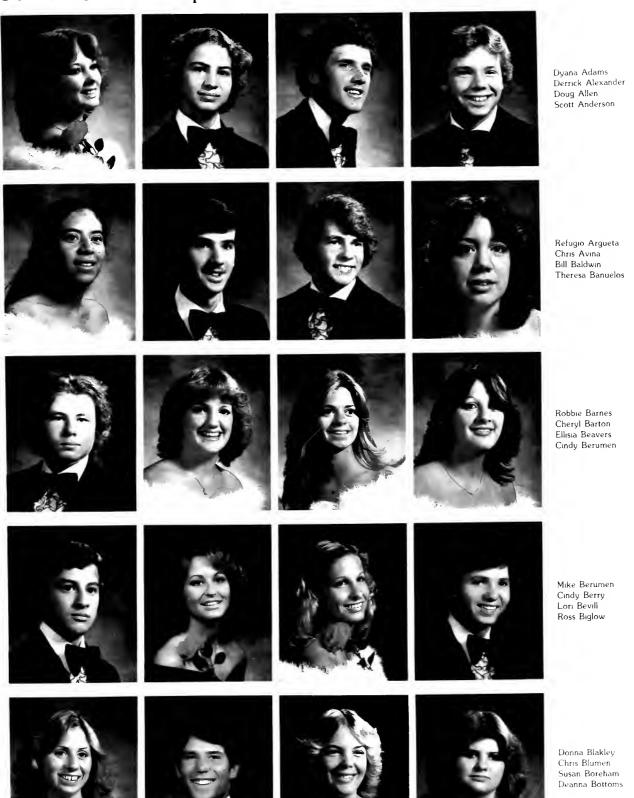

### Senior Section Opens With New Look

Tim Brown Martha Burrola Victor Bustos Janice Butler Tim Byer Michelle Byron Irene Cabado Richard Cabral Lynette Cakebread Blaine Campbell Robert Carter Felipe Castellanoz Carlos Castillo Dennis Celoni Doug Cervantes Tammy Chavez Mark Garcia Matt Garcia Lesa Miguel

Patty Collins Tim Condon Brian Conklin Gary Conn

David Continente Scott Cook Katie Critchfield Lenny Cross

Sheila Dade Wendy Dannelly Karen Darst Harry Daviess

Kristie Davis Lorraine Davis Dan Defratus Pam Delbarba

Matt Garcia Damon Gill Lenny Gill Margaret Gill Michael Gonsalves Chris Goss Dennis Granado Don Graves Joey Graves Mark Gudnason Mitch Guerra Joyce Guttierrez Robin Hackett Kevin Hadsell Shelia Halsey Bonita Hamilton