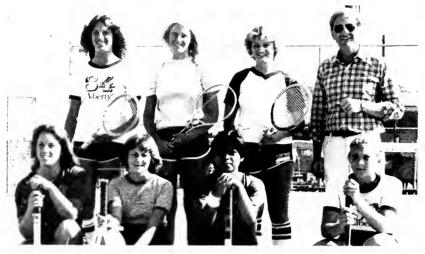

Other spring sports honors were-Swimming: Clarence Perry, most valuable varsity; Judy Knowles, most valuable junior varsity, and Rich Hart, captain's award; Golf: Larry Thornhill, most valuable; Tennis: Darren Moore, most valuable. A note on golf-Larry Thornhill earned league honors and missed by 1-stroke from qualifying at Region finals and a berth to State- further than any golfer has gone since the sport started at Liberty.