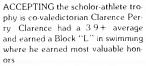

Climaxing the sports year was the naming of the Scholar-Athlete of the year. Clarence Perry, who not only excelled in the classroom with a 3.9 + average also was a fine swimmer and earned the award presented annually by the Brentwood Lion's Club.