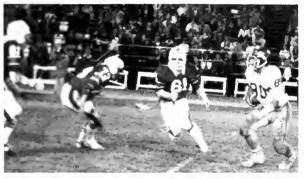

STRETCHING out for a David Bristow pass is wide receiver Rich McCampbell at home.

ALEX SANABRIA tries to elude the grasp of a would-be tackler on Ohmstede Field.

# Azevedo Coaches JVs To Disappointing Season

GARY AZEVEDO yells out instructions to his junior varsity team members. DAVID BRISTOW drops back into the pocket and looks over his receiv-

MAKING a sure tackle on an opponent is line man Jim Hopkins.