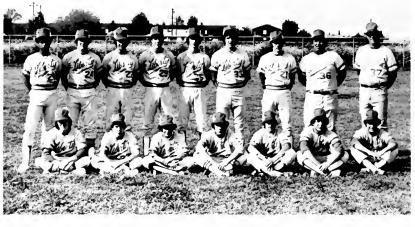

CLINT COLBURN and Eric Poerio trap their opponent on the sidelines.

VARSITY FOOTBALL TEAM TOP ROW- Coach Mark Watson, Cameron Chavez, Keith Thomas, David Continente, Robert Pringle, Al Hastings, Brent Dickinson, Tim Byer, Matt Wilgenbush, Manager Kevin Schwitters, MIDDLE ROW-Eric Poerio, Mike Joksch, Mike Simpson, Dennis Celoni, Wayne Lynch, Glen Dejesus, Kevin Young, Brian Brooks, Anthony Mendoza, Clint Colburn, BOTTOM ROW-John Townsend, Brent Cannon, Richard Cabral, Danny Ramirez, Dennis Knorr, Luis Diaz, Ron Enos, Armando Morales, Bob Duarte.