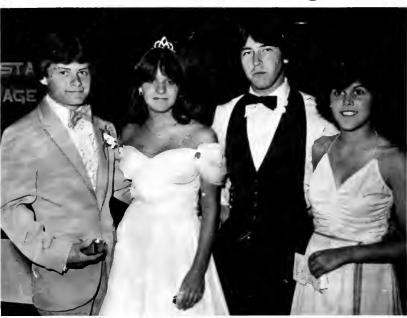

## Homecoming Participants Enjoy Activities

QUEEN ATTENDANTS are Robin Hackett, Lori Bevill, Jeanne Gallegos, and Josie Ochoa.

1980 HOMECOMING KING AND QUEEN are Dino Melgoza and Barbara Lorenzetti.

RUNNER UP Heidi Hieb poses for a picture with her escort David Contin-

SHARI RODERICK AND JEAN HILBURN smile with their escorts Doug Roenicke and Hugh Henderson.

PAULA LORENZETTI AND TERRY REED smile happily as they make their way onto the football held.

CARMEN OROSCO hops along in her cast with escort Peter St John a broken ankle didn't stop Carmen