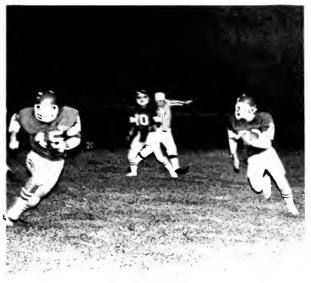

MOVING beyond the line of scrimmage is halfback Ron Enos as the Lions dropped their home opener

MIKE MEDEROS struggles for yardage against his Matador opponents.

REYNOLD CHAVERELA makes his cut around right end and heads up field.

JUNIOR VARSITY team members try to control the line of scrimmage.

CUTTING to his right Matt Lombardi returns a punt. He ran one for a 85-yard T.D.

COMING onto Ohmstede Field before the start of the Homecoming game are the members of the JV team. The JV'S were able to fight Miramonte to a  $7 \cdot 7$  tie.