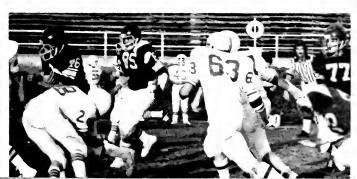

JUNIOR VARSITY team members try to control the line of scrimmage.

CUTTING to his right Matt Lombardi returns a punt. He ran one for a 85-yard T.D.

COMING onto Ohmstede Field before the start of the Homecoming game are the members of the JV team. The JV'S were able to fight Miramonte to a  $7 \cdot 7$  tie.

STRETCHING out for a David Bristow pass is wide receiver Rich McCampbell at home.

ALEX SANABRIA tries to elude the grasp of a would-be tackler on Ohmstede Field.