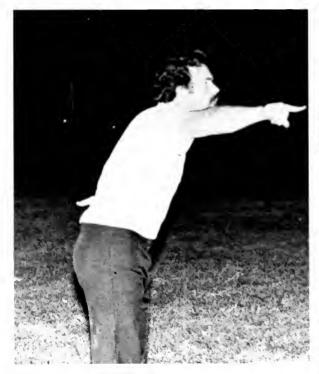

#### Football Team Scrambles To Winning Season

TRAILING 7-0 in the second quarter, Coach Mark Watson shouts out instructions and points out where he wants the players positioned at a home contest.

DAVID CONTINENTE cuts up field against three Acalanes opponents at an away game.