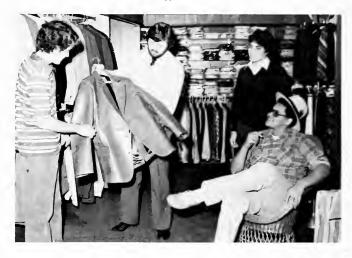

JUNIOR CLASS member. Christine Ladd begins the attempt of climbing to the top of the pyramid her other class members have built in the contest on a sunny. Homecoming Dav

MRS SUE CHURCHILL reaches for the next piece of clothing to put on Jim Plato