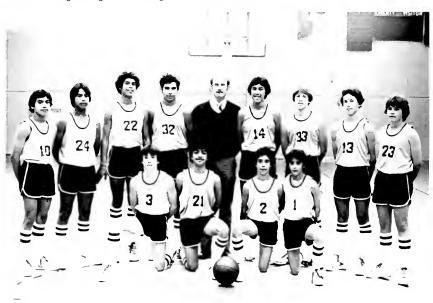

DAVID CONTINENTE and Richard Cabral speak with the official after a call. David and Richard both made the all league team this year. Both players were outstanding.

1980 HOMECOMING QUEEN Barbara Lorenzetti smiles nicely for the photographer during halftime of the game.