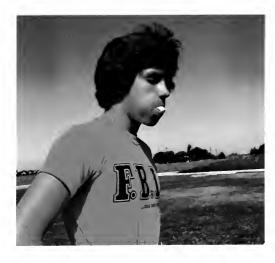

FACULTY MEMBER, Mr. Keith Dawson runs through part of the obstacles.

SENIOR Doug Cervantes concentrates on the bubble he is trying to blow. The bubble blowing contest was just one of the activities at Homecoming.