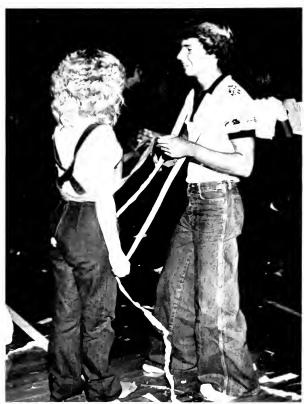

hile the Junior Prom/Soph. Hop was held off campus at the Community Center for the first time.

This year the bi-lingual/bicultural students published their own paper, "El Estudiante Espan-glish", devoting bilingual articles to recipes, events and activities. The students and aides honored teachers and staff members involved in the program with a banquet in May.

In music, the top band award, the "John Phillip Souza Award" was earned by Joe Kalinowski while Donna Blakely captured the vocalists' "Jenny Lind Award".

Climaxing the school activities for 1980-1981 was of course Graduation on June 5. Clarence Perry and Don Roberts were named co-valedictorian and Jean Hilburn salutatorian. Chris Rodgers was selected as the student speaker. This year graduation time was moved up to 6 p.m.











SLOW DANCING and lots of fun seems to be the theme here at the FFA's annual Barn Dance. This is one of the Liberty's biggest and most popular non-formal dances of the year.

FFA Sweethearts Tracy Pearce and Kathy DeFremery pose sitting on bales of hay. There were two Sweethearts instead of one this year.



AS THE BAND keeps playing, everyone keeps dancing and enjoying themselves at the Barn Dance.

SHEILA BACCHINI and Rob Carter strike up a casual pose at the Barn Dance.



DON MELLO and friends seem to be enjoying the FFA's annual Barn Dance.





#### FFA Crowns Two Sweethearts At Barn Dance



SANDI YATES and Anthony Buckler wait in line to get hitched at the FFA's annually held Barn Dance. Getting hitched is a tradition.



JOEY GRAVES and Jody Finister are shown getting hitched a