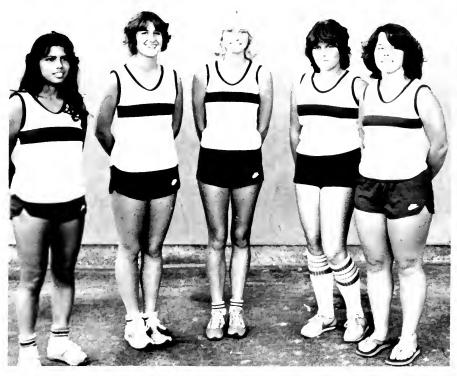

#### Seniors Capture Coveted Spirit Trophy

MITCH REDDEN, Junior Class member, smiles as he pedals his way to the starting line for the trike race.

THE SOPHOMORE CLASS says we're number one after winning the pyramid building contest. Despite the victory, seniors won the overall spirit week.

SENIOR, Howard Revel and junior. Shannon Thomas stuff bananas into their mouths

LISA SMITH readies the next piece of clothing for Rick Carter to help win the race.

THE SENIOR CLASS seems well on their way to victory in the pyramid building contest