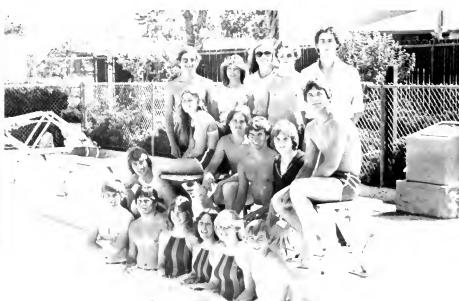

Other spring sports honors were-Swimming: Clarence Perry, most valuable varsity; Judy Knowles, most valuable junior varsity, and Rich Hart, captain's award; Golf: Larry Thornhill, most valuable; Tennis: Darren Moore, most valuable. A note on golf-Larry Thornhill earned league honors and missed by 1-stroke from qualifying at Region finals and a berth to State- further than any golfer has gone since the sport started at Liberty.

Climaxing the sports year was the naming of the Scholar-Athlete of the year. Clarence Perry, who not only excelled in the classroom with a 3.9 + average also was a fine swimmer and earned the award presented annually by the Brentwood Lion's Club.