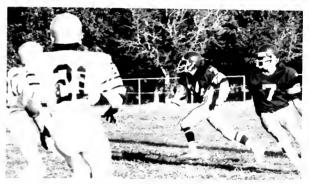

STRETCHING out for a David Bristow pass is wide receiver Rich McCampbell at home.

ALEX SANABRIA tries to elude the grasp of a would-be tackler on Ohmstede Field.

# Azevedo Coaches JVs To Disappointing Season

GARY AZEVEDO yells out instructions to his junior varsity team members. DAVID BRISTOW drops back into the pocket and looks over his receiv-

MAKING a sure tackle on an opponent is line man Jim Hopkins.

CHUCK BLEV a possible function converge.

HANDING off to his halfback is JV quarter back David Bristow.

MATT LOMBARDI leaps high into the air to catch a tough pass.

HALFBACK Alex Sanabria sprints up field around left end