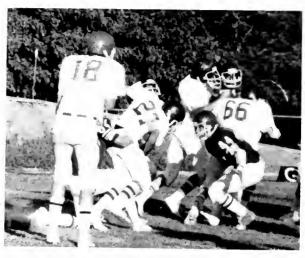

#### Football Team Scrambles To Winning Season

TRAILING 7-0 in the second quarter, Coach Mark Watson shouts out instructions and points out where he wants the players positioned at a home contest.

DAVID CONTINENTE cuts up field against three Acalanes opponents at an away game.

CLINT COLBURN and Eric Poerio trap their opponent on the sidelines.

VARSITY FOOTBALL TEAM TOP ROW- Coach Mark Watson, Cameron Chavez, Keith Thomas, David Continente, Robert Pringle, Al Hastings, Brent Dickinson, Tim Byer, Matt Wilgenbush, Manager Kevin Schwitters, MIDDLE ROW-Eric Poerio, Mike Joksch, Mike Simpson, Dennis Celoni, Wayne Lynch, Glen Dejesus, Kevin Young, Brian Brooks, Anthony Mendoza, Clint Colburn, BOTTOM ROW-John Townsend, Brent Cannon, Richard Cabral, Danny Ramirez, Dennis Knorr, Luis Diaz, Ron Enos, Armando Morales, Bob Duarte.

ASSISTANT COACH, JERRY LILLEY talks over strategy with Clint Colburn and Brian Brooks as Ron Enos intently watches the action on the field.

RICHARD CABRAL watches Dennis Knorr head up field as Dennis Celoni moves out in front of him to block against his Granada opponents.