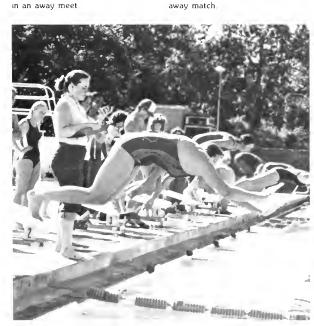

# Junior Class Captures Second In Floats

STEPHANIE WELDS and Lisa Tutor share a lighter moment near the Nash Hall Lockers

Kim St John Tammy Stroud Dianne Strunk Steve Suniga Scott Sweat Julie Snyder Jim Pace Victor Tapia Nancy Taulbee Rebecca Taulbee Latisha Taurietta Micheal Teeter Shannon Thomas Veronica Torres Tim Trefz Kerry Trueman Lisa Tutor Pam Valencia Marthe Vaissade Lupe Vargas Joey Villaipando Jeff Vornhagen Lori Walker Bill Waller David Watt Jeff Wayne Eric Weeks Susan West Teresa Wetzel David Winthrop Julie Winthrop Jeanne Wong Joseph Wong David Wordon John Yingling Mike Zamora Luz Zepeda Martın Zesalı Andrew Esparza Cathy Franklin