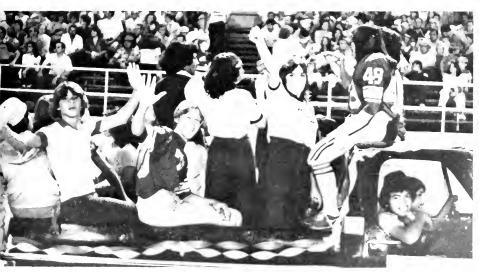

#### Seniors Capture Coveted Spirit Trophy

MITCH REDDEN, Junior Class member, smiles as he pedals his way to the starting line for the trike race.

THE SOPHOMORE CLASS says we're number one after winning the pyramid building contest. Despite the victory, seniors won the overall spirit week.

JUNIOR CLASS member. Christine Ladd begins the attempt of climbing to the top of the pyramid her other class members have built in the contest on a sunny. Homecoming Dav

MRS SUE CHURCHILL reaches for the next piece of clothing to put on Jim Plato

SENIOR, Howard Revel and junior. Shannon Thomas stuff bananas into their mouths

LISA SMITH readies the next piece of clothing for Rick Carter to help win the race.

THE SENIOR CLASS seems well on their way to victory in the pyramid building contest