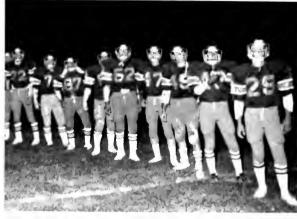

CLINT COLBURN and Eric Poerio trap their opponent on the sidelines.

VARSITY FOOTBALL TEAM TOP ROW- Coach Mark Watson, Cameron Chavez, Keith Thomas, David Continente, Robert Pringle, Al Hastings, Brent Dickinson, Tim Byer, Matt Wilgenbush, Manager Kevin Schwitters, MIDDLE ROW-Eric Poerio, Mike Joksch, Mike Simpson, Dennis Celoni, Wayne Lynch, Glen Dejesus, Kevin Young, Brian Brooks, Anthony Mendoza, Clint Colburn, BOTTOM ROW-John Townsend, Brent Cannon, Richard Cabral, Danny Ramirez, Dennis Knorr, Luis Diaz, Ron Enos, Armando Morales, Bob Duarte.