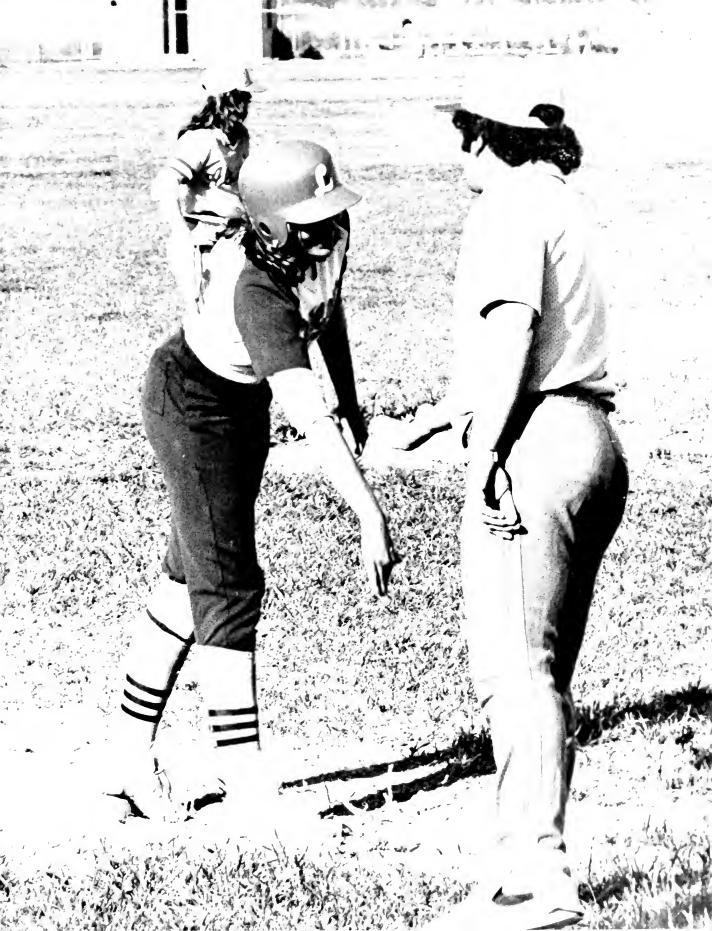

DAVID CONTINENTE and Richard Cabral speak with the official after a call. David and Richard both made the all league team this year. Both players were outstanding.

1980 HOMECOMING QUEEN Barbara Lorenzetti smiles nicely for the photographer during halftime of the game.