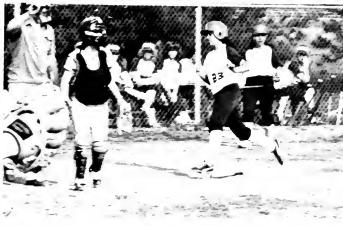

Most significant in the spring sports picture, other than Jeanne Gallegos going to State, was the North Coast berth earned by the varsity softball team. With two new coaches and a new field, the girls fought hard to come from behind, earn a trip to North Coast and hold Petaluma to only a 1-0 victory.