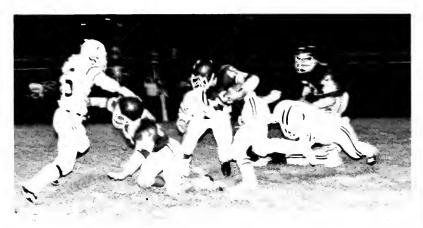

CLINT COLBURN and Eric Poerio trap their opponent on the sidelines.

VARSITY FOOTBALL TEAM TOP ROW- Coach Mark Watson, Cameron Chavez, Keith Thomas, David Continente, Robert Pringle, Al Hastings, Brent Dickinson, Tim Byer, Matt Wilgenbush, Manager Kevin Schwitters, MIDDLE ROW-Eric Poerio, Mike Joksch, Mike Simpson, Dennis Celoni, Wayne Lynch, Glen Dejesus, Kevin Young, Brian Brooks, Anthony Mendoza, Clint Colburn, BOTTOM ROW-John Townsend, Brent Cannon, Richard Cabral, Danny Ramirez, Dennis Knorr, Luis Diaz, Ron Enos, Armando Morales, Bob Duarte.

ASSISTANT COACH, JERRY LILLEY talks over strategy with Clint Colburn and Brian Brooks as Ron Enos intently watches the action on the field.

RICHARD CABRAL watches Dennis Knorr head up field as Dennis Celoni moves out in front of him to block against his Granada opponents.