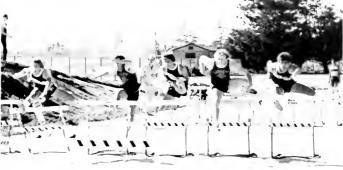

#### Seniors Capture Coveted Spirit Trophy

MITCH REDDEN, Junior Class member, smiles as he pedals his way to the starting line for the trike race.

THE SOPHOMORE CLASS says we're number one after winning the pyramid building contest. Despite the victory, seniors won the overall spirit week.