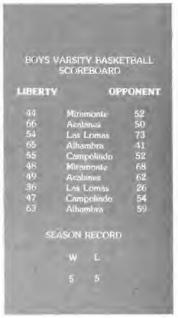

After enjoying another successful football season it was both gratifying and disappointing to learn in the spring that Coach Mark Watson had accepted a coaching position with the USC Trojans. Mark, who had compiled a 1980 season mark of 5-4, enjoyed a well-earned Homecoming victory over Miramonte.

50

BOB DUARTE puts a block on a Granada linebacker as Dennis Celoni cuts behind him to gain yardage.

|         |              | -      |
|---------|--------------|--------|
|         |              |        |
|         | TTY FOOTBALL |        |
| Si      | COREBOARD    |        |
|         |              |        |
| LIBERTY | OPPO         | NENT   |
| 20.     | *Granada     | 22     |
| 26      | *Antioch     | 37     |
| 4.8     | Las Lomas    | *<br>a |
| 29      | Miramonte    | 13     |
| 14      | Alhambra     | 20     |
| 27      | *Pacific     | 19     |
| 27      | Campolindo   | 18     |
|         | Acalanes     | 27     |
| 21      | Modesto      | 8      |
| 9       |              |        |
| - Se    | ason Record  |        |
|         | WL           |        |
| 3 44    | 5 4          |        |
|         |              |        |
|         | non-league   |        |
|         |              |        |
|         |              | _      |