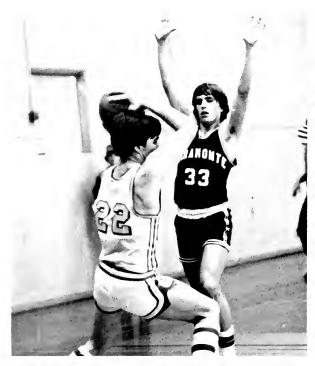

Some of the individual awards and coaches' comments for the year are contained in the following paragraphs. In basketball, Brent Dickinson was named most valuable player and was voted to the FAL all league first team. David Continente was second team FAL, while Francisco Zepeda was named captain. The highlights of the season included a second place finish in the annual Yuba City Tournament and a big victory over Campolindo.