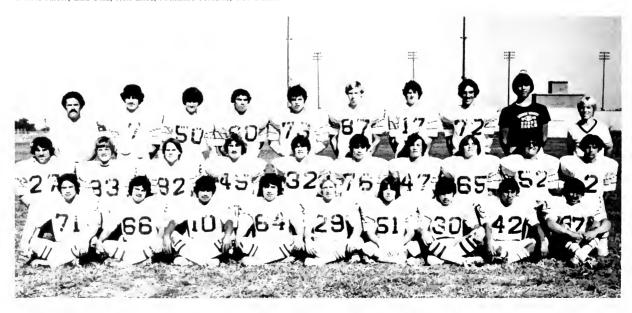

CLINT COLBURN and Eric Poerio trap their opponent on the sidelines.

VARSITY FOOTBALL TEAM TOP ROW- Coach Mark Watson, Cameron Chavez, Keith Thomas, David Continente, Robert Pringle, Al Hastings, Brent Dickinson, Tim Byer, Matt Wilgenbush, Manager Kevin Schwitters, MIDDLE ROW-Eric Poerio, Mike Joksch, Mike Simpson, Dennis Celoni, Wayne Lynch, Glen Dejesus, Kevin Young, Brian Brooks, Anthony Mendoza, Clint Colburn, BOTTOM ROW-John Townsend, Brent Cannon, Richard Cabral, Danny Ramirez, Dennis Knorr, Luis Diaz, Ron Enos, Armando Morales, Bob Duarte.