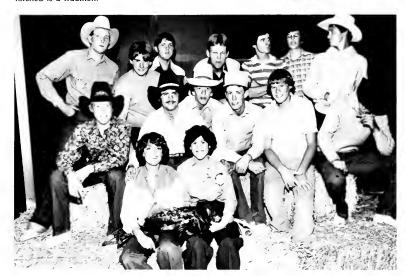

CLINT COLBURN and Eric Poerio trap their opponent on the sidelines.

VARSITY FOOTBALL TEAM TOP ROW- Coach Mark Watson, Cameron Chavez, Keith Thomas, David Continente, Robert Pringle, Al Hastings, Brent Dickinson, Tim Byer, Matt Wilgenbush, Manager Kevin Schwitters, MIDDLE ROW-Eric Poerio, Mike Joksch, Mike Simpson, Dennis Celoni, Wayne Lynch, Glen Dejesus, Kevin Young, Brian Brooks, Anthony Mendoza, Clint Colburn, BOTTOM ROW-John Townsend, Brent Cannon, Richard Cabral, Danny Ramirez, Dennis Knorr, Luis Diaz, Ron Enos, Armando Morales, Bob Duarte.