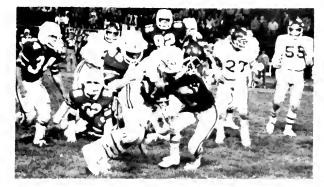

#### Football Team Scrambles To Winning Season

TRAILING 7-0 in the second quarter, Coach Mark Watson shouts out instructions and points out where he wants the players positioned at a home contest.

DAVID CONTINENTE cuts up field against three Acalanes opponents at an away game.

CLINT COLBURN and Eric Poerio trap their opponent on the sidelines.

VARSITY FOOTBALL TEAM TOP ROW- Coach Mark Watson, Cameron Chavez, Keith Thomas, David Continente, Robert Pringle, Al Hastings, Brent Dickinson, Tim Byer, Matt Wilgenbush, Manager Kevin Schwitters, MIDDLE ROW-Eric Poerio, Mike Joksch, Mike Simpson, Dennis Celoni, Wayne Lynch, Glen Dejesus, Kevin Young, Brian Brooks, Anthony Mendoza, Clint Colburn, BOTTOM ROW-John Townsend, Brent Cannon, Richard Cabral, Danny Ramirez, Dennis Knorr, Luis Diaz, Ron Enos, Armando Morales, Bob Duarte.

MOVING beyond the line of scrimmage is halfback Ron Enos as the Lions dropped their home opener

MIKE MEDEROS struggles for yardage against his Matador opponents.

REYNOLD CHAVERELA makes his cut around right end and heads up field.