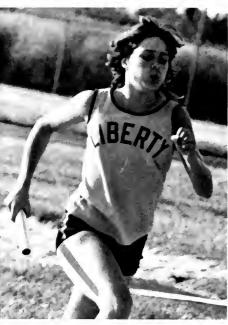

# Junior Class Captures Second In Floats

STEPHANIE WELDS and Lisa Tutor share a lighter moment near the Nash Hall Lockers

Kim St John Tammy Stroud Dianne Strunk Steve Suniga Scott Sweat Julie Snyder Jim Pace Victor Tapia Nancy Taulbee Rebecca Taulbee Latisha Taurietta Micheal Teeter Shannon Thomas Veronica Torres Tim Trefz Kerry Trueman Lisa Tutor Pam Valencia Marthe Vaissade Lupe Vargas Joey Villaipando Jeff Vornhagen Lori Walker Bill Waller David Watt Jeff Wayne Eric Weeks Susan West Teresa Wetzel David Winthrop Julie Winthrop Jeanne Wong Joseph Wong David Wordon John Yingling Mike Zamora Luz Zepeda Martın Zesalı Andrew Esparza Cathy Franklin