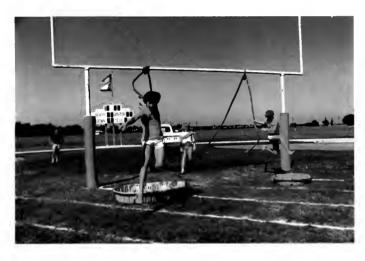

#### Seniors Out Race Others In Obstacle Course

Diana Clifton Dana Clutter Lynne Cobas April Coleman

DOUG CERVANTES swings over the reflecting pool ahead of his opponent Mitch Redden The Senior Class won the obstacle course as Doug out sprinted and out chewed the other classes and faculty during Homecoming activities on Ohmstede Field