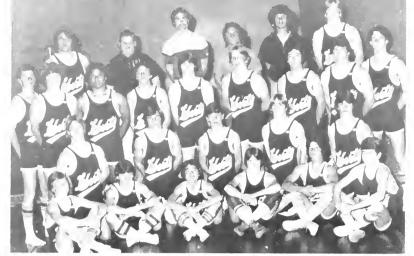

CLINT COLBURN and Eric Poerio trap their opponent on the sidelines.

VARSITY FOOTBALL TEAM TOP ROW- Coach Mark Watson, Cameron Chavez, Keith Thomas, David Continente, Robert Pringle, Al Hastings, Brent Dickinson, Tim Byer, Matt Wilgenbush, Manager Kevin Schwitters, MIDDLE ROW-Eric Poerio, Mike Joksch, Mike Simpson, Dennis Celoni, Wayne Lynch, Glen Dejesus, Kevin Young, Brian Brooks, Anthony Mendoza, Clint Colburn, BOTTOM ROW-John Townsend, Brent Cannon, Richard Cabral, Danny Ramirez, Dennis Knorr, Luis Diaz, Ron Enos, Armando Morales, Bob Duarte.