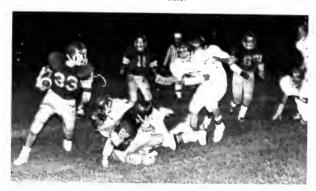

MOVING beyond the line of scrimmage is halfback Ron Enos as the Lions dropped their home opener

MIKE MEDEROS struggles for yardage against his Matador opponents.

REYNOLD CHAVERELA makes his cut around right end and heads up field.

JUNIOR VARSITY team members try to control the line of scrimmage.

CUTTING to his right Matt Lombardi returns a punt. He ran one for a 85-yard T.D.

COMING onto Ohmstede Field before the start of the Homecoming game are the members of the JV team. The JV'S were able to fight Miramonte to a  $7 \cdot 7$  tie.