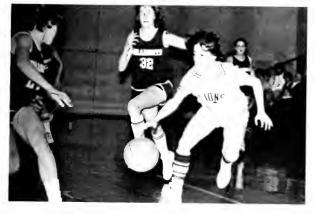

DAVID CONTINENTE and Richard Cabral speak with the official after a call. David and Richard both made the all league team this year. Both players were outstanding.

1980 HOMECOMING QUEEN Barbara Lorenzetti smiles nicely for the photographer during halftime of the game.