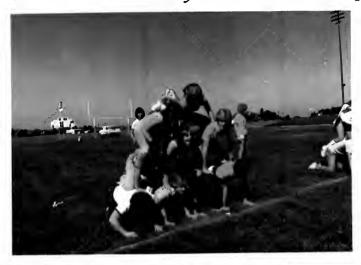

#### Seniors Capture Coveted Spirit Trophy

MITCH REDDEN, Junior Class member, smiles as he pedals his way to the starting line for the trike race.

THE SOPHOMORE CLASS says we're number one after winning the pyramid building contest. Despite the victory, seniors won the overall spirit week.

JUNIOR CLASS member. Christine Ladd begins the attempt of climbing to the top of the pyramid her other class members have built in the contest on a sunny. Homecoming Dav

MRS SUE CHURCHILL reaches for the next piece of clothing to put on Jim Plato

SENIOR, Howard Revel and junior. Shannon Thomas stuff bananas into their mouths

LISA SMITH readies the next piece of clothing for Rick Carter to help win the race.

THE SENIOR CLASS seems well on their way to victory in the pyramid building contest