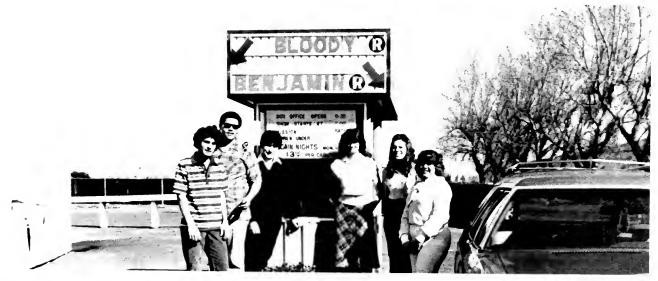

#### Seniors Capture Coveted Spirit Trophy

MITCH REDDEN, Junior Class member, smiles as he pedals his way to the starting line for the trike race.

THE SOPHOMORE CLASS says we're number one after winning the pyramid building contest. Despite the victory, seniors won the overall spirit week.

FACULTY MEMBER, Mr. Keith Dawson runs through part of the obstacles.

SENIOR Doug Cervantes concentrates on the bubble he is trying to blow. The bubble blowing contest was just one of the activities at Homecoming.

JUNIOR CLASS member. Christine Ladd begins the attempt of climbing to the top of the pyramid her other class members have built in the contest on a sunny. Homecoming Dav

MRS SUE CHURCHILL reaches for the next piece of clothing to put on Jim Plato

SENIOR, Howard Revel and junior. Shannon Thomas stuff bananas into their mouths

LISA SMITH readies the next piece of clothing for Rick Carter to help win the race.

THE SENIOR CLASS seems well on their way to victory in the pyramid building contest