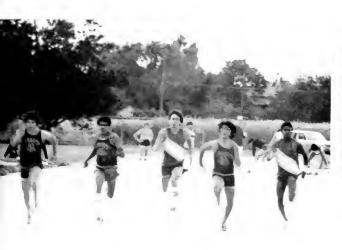

#### Seniors Out Race Others In Obstacle Course

Diana Clifton Dana Clutter Lynne Cobas April Coleman

DOUG CERVANTES swings over the reflecting pool ahead of his opponent Mitch Redden The Senior Class won the obstacle course as Doug out sprinted and out chewed the other classes and faculty during Homecoming activities on Ohmstede Field