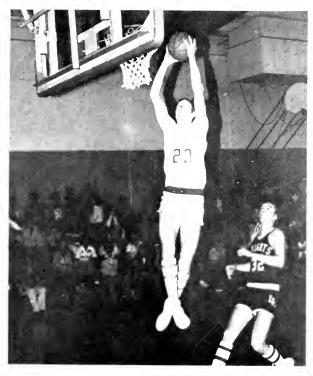

Some of the individual awards and coaches' comments for the year are contained in the following paragraphs. In basketball, Brent Dickinson was named most valuable player and was voted to the FAL all league first team. David Continente was second team FAL, while Francisco Zepeda was named captain. The highlights of the season included a second place finish in the annual Yuba City Tournament and a big victory over Campolindo.