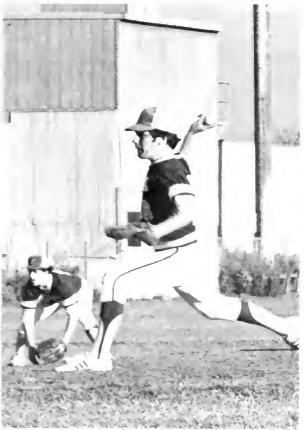

STRETCHING out for a David Bristow pass is wide receiver Rich McCampbell at home.

ALEX SANABRIA tries to elude the grasp of a would-be tackler on Ohmstede Field.

# Azevedo Coaches JVs To Disappointing Season

GARY AZEVEDO yells out instructions to his junior varsity team members. DAVID BRISTOW drops back into the pocket and looks over his receiv-

MAKING a sure tackle on an opponent is line man Jim Hopkins.