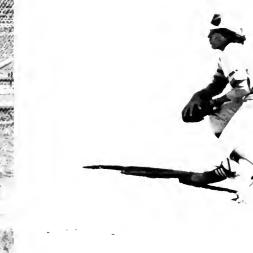

MOVING beyond the line of scrimmage is halfback Ron Enos as the Lions dropped their home opener

MIKE MEDEROS struggles for yardage against his Matador opponents.

REYNOLD CHAVERELA makes his cut around right end and heads up field.

JUNIOR VARSITY team members try to control the line of scrimmage.

CUTTING to his right Matt Lombardi returns a punt. He ran one for a 85-yard T.D.

COMING onto Ohmstede Field before the start of the Homecoming game are the members of the JV team. The JV'S were able to fight Miramonte to a  $7 \cdot 7$  tie.