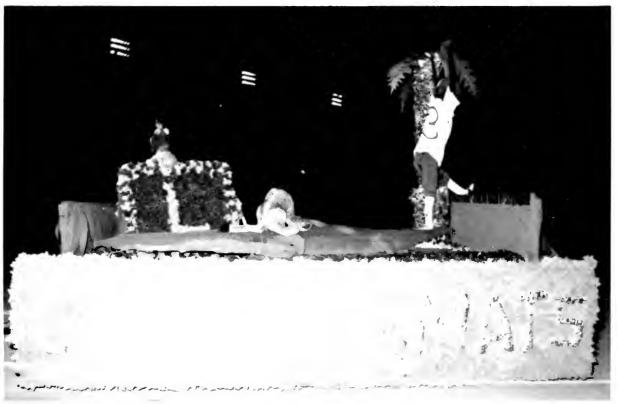

### Rallies Raise Spirit During Football Season

LION SAFARI was part of the theme for the Freshmen Class float. The members of the class worked very hard on this float and were rewarded with first place in the competition.

GRAND MARSHALL, Mrs. Alta Ackerman, is being offered the hand of Grand Marshall, Mr. Ellrie von Schopp, while Mr. Richard Hackett extends a warm welcome

SMOKE THE MATS was the theme for the Junior Class float. The juniors worked hard and placed second in the competition.

#### Freshmen Win First In Float Competition

1980 GRAND MARSHALLS Mrs. Alta Ackerman and Ellrie Von Schopp smile during their ride in the parade.

GRIND THE MATS was the theme of the Sophomore class float. The Sophomores placed fourth in the float competition. Deciding the theme was the most difficult for the class.