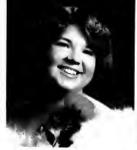

DAVID CONTINENTE and Richard Cabral speak with the official after a call. David and Richard both made the all league team this year. Both players were outstanding.

1980 HOMECOMING QUEEN Barbara Lorenzetti smiles nicely for the photographer during halftime of the game.

#### Lorenzetti Is Chosen Homecoming Queen

HOMECOMING QUEEN BARBARA LORENZETTI with her court consisting of Josie Ochoa, Robin Hackett, Jeanne Gallegos and Lori Bevill.

MR. ROBERT LORENZETTI smiles with his daughter Barbara during the Homecoming happenings.

Crying with happiness is Barbara Lorenzetti after realizing she has been chosen Homecoming Queen.

SMILING for the photographer are the top ten girls. These girls were selected by the student body of Liberty Union High School.