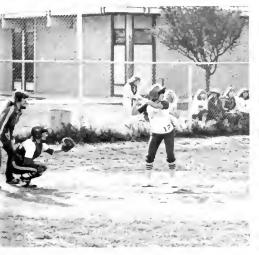

Most significant in the spring sports picture, other than Jeanne Gallegos going to State, was the North Coast berth earned by the varsity softball team. With two new coaches and a new field, the girls fought hard to come from behind, earn a trip to North Coast and hold Petaluma to only a 1-0 victory.