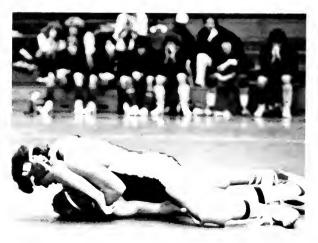

Coach Dennis Hitchens named Mario Oseguera as his most valuable frosh basketball player and Mario and Mike Miller shared the captain spot.

In wrestling, coached by Greg Chapel, three individuals qualified for the North Coast Tournament. They were Anthony Orozco, Robert Pringle and Rodney Tharrahlen. Anthony was also named outstanding varsity wrestler and all FAL at 129 pounds. The co-captains were Robert Pringle and Dennis Knorr. The outstanding junior varsity wrestler was Robert Knorr.