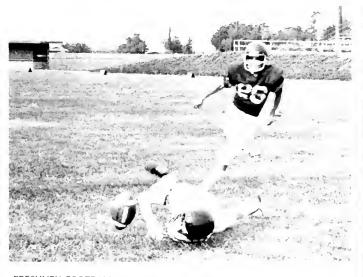

MOVING beyond the line of scrimmage is halfback Ron Enos as the Lions dropped their home opener

MIKE MEDEROS struggles for yardage against his Matador opponents.

REYNOLD CHAVERELA makes his cut around right end and heads up field.