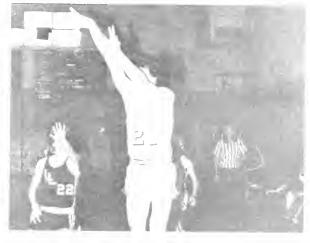

Some of the individual awards and coaches' comments for the year are contained in the following paragraphs. In basketball, Brent Dickinson was named most valuable player and was voted to the FAL all league first team. David Continente was second team FAL, while Francisco Zepeda was named captain. The highlights of the season included a second place finish in the annual Yuba City Tournament and a big victory over Campolindo.