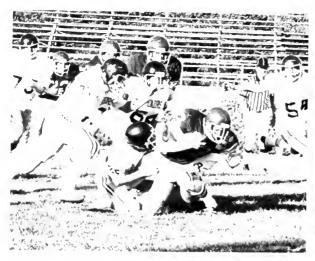

#### Football Team Scrambles To Winning Season

TRAILING 7-0 in the second quarter, Coach Mark Watson shouts out instructions and points out where he wants the players positioned at a home contest.

DAVID CONTINENTE cuts up field against three Acalanes opponents at an away game.

MOVING beyond the line of scrimmage is halfback Ron Enos as the Lions dropped their home opener

MIKE MEDEROS struggles for yardage against his Matador opponents.

REYNOLD CHAVERELA makes his cut around right end and heads up field.