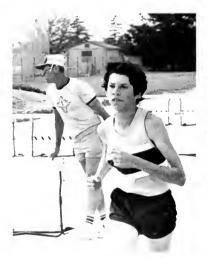

--|--------------|
| LIBERT | TY               | 0 P7 001 ENT |
| 36     | "Cattlernia High | 36           |
|        | Me La Salle      | 1.2          |
| 57     | 1 000,000        | 18           |
|        | Wanters          | 11           |
|        | Concern          | 12           |
|        | Micampanes       | 4.2          |
| 4.9    | Las Lorgas       |              |
|        | Campalindo       | 22           |
|        | Air carp to ( a  |              |
| 30     | Arcalance:       | 1.5          |
|        | SEASON RECORD    | ń            |
|        |                  |              |
|        |                  |              |

#### Varsity Tracksters Dump Alhambra 115 To 19



RICHARD MENDOZA runs the two-mile race as coach Keith Dawson watches the action on the sidelines.



POSED at the end of the run way, Blaine Campbell psyches himself up before attempting his next vault.





BOYS' VARSITY TRACK: TOP ROW- Clint Colburn, Anthony Buckler, Lance Hampton, Manuel Franco, Francisco Zepeda, David Continente, Don Secrest, Al Hastings, John Ambrose, Malcolm Kemp. SECOND ROW- Doug Roenicke, Blaine Campbell, Jeff Kirk, Louis Sanchez, David Nowak, Joel Acosta, John Yingling. BOTTOM ROW- Rudy Ochoa, Jim Myers, Gilbert Gonzales, Juan Chavez, Phillip Sanchez, Vincent Friedman, Mike Geddes.

LEADING his Alhambra Bulldog opponent in the high hurdlers on Ohmstede Field is Vincent Friedman earlier this spring



MANUEL FRANCO looks at the shot-put area before he goes into action. The varsity team was 5-3



JEFF KIRK seems all alone on the track as he finishes the third la