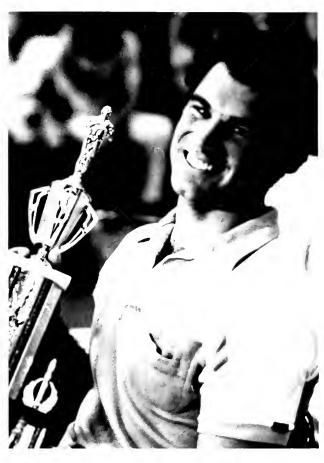

#### Seniors Capture Coveted Spirit Trophy

MITCH REDDEN, Junior Class member, smiles as he pedals his way to the starting line for the trike race.

THE SOPHOMORE CLASS says we're number one after winning the pyramid building contest. Despite the victory, seniors won the overall spirit week.