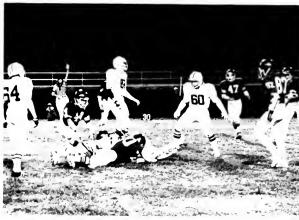

#### Football Team Scrambles To Winning Season

TRAILING 7-0 in the second quarter, Coach Mark Watson shouts out instructions and points out where he wants the players positioned at a home contest.

DAVID CONTINENTE cuts up field against three Acalanes opponents at an away game.

CLINT COLBURN and Eric Poerio trap their opponent on the sidelines.

VARSITY FOOTBALL TEAM TOP ROW- Coach Mark Watson, Cameron Chavez, Keith Thomas, David Continente, Robert Pringle, Al Hastings, Brent Dickinson, Tim Byer, Matt Wilgenbush, Manager Kevin Schwitters, MIDDLE ROW-Eric Poerio, Mike Joksch, Mike Simpson, Dennis Celoni, Wayne Lynch, Glen Dejesus, Kevin Young, Brian Brooks, Anthony Mendoza, Clint Colburn, BOTTOM ROW-John Townsend, Brent Cannon, Richard Cabral, Danny Ramirez, Dennis Knorr, Luis Diaz, Ron Enos, Armando Morales, Bob Duarte.