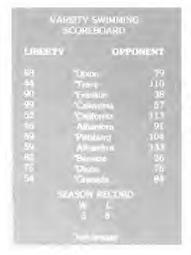

Other spring sports honors were-Swimming: Clarence Perry, most valuable varsity; Judy Knowles, most valuable junior varsity, and Rich Hart, captain's award; Golf: Larry Thornhill, most valuable; Tennis: Darren Moore, most valuable. A note on golf-Larry Thornhill earned league honors and missed by 1-stroke from qualifying at Region finals and a berth to State- further than any golfer has gone since the sport started at Liberty.

Climaxing the sports year was the naming of the Scholar-Athlete of the year. Clarence Perry, who not only excelled in the classroom with a 3.9 + average also was a fine swimmer and earned the award presented annually by the Brentwood Lion's Club.