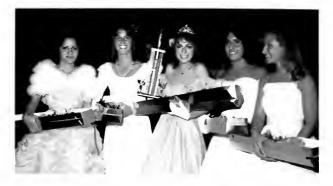

#### Lorenzetti Is Chosen Homecoming Queen

HOMECOMING QUEEN BARBARA LORENZETTI with her court consisting of Josie Ochoa, Robin Hackett, Jeanne Gallegos and Lori Bevill.

MR. ROBERT LORENZETTI smiles with his daughter Barbara during the Homecoming happenings.

Crying with happiness is Barbara Lorenzetti after realizing she has been chosen Homecoming Queen.

SMILING for the photographer are the top ten girls. These girls were selected by the student body of Liberty Union High School.