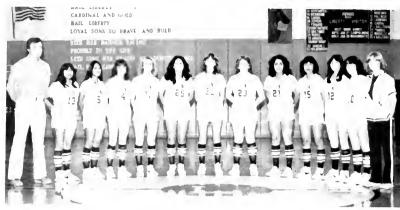

SETTING up the ball for team mates is Charisse Frazier.

TIMING it perfectly, Alana Roderick goes up for a great block.