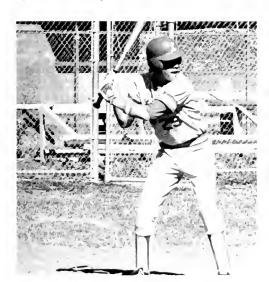

#### Football Team Scrambles To Winning Season

TRAILING 7-0 in the second quarter, Coach Mark Watson shouts out instructions and points out where he wants the players positioned at a home contest.

DAVID CONTINENTE cuts up field against three Acalanes opponents at an away game.

CLINT COLBURN and Eric Poerio trap their opponent on the sidelines.

VARSITY FOOTBALL TEAM TOP ROW- Coach Mark Watson, Cameron Chavez, Keith Thomas, David Continente, Robert Pringle, Al Hastings, Brent Dickinson, Tim Byer, Matt Wilgenbush, Manager Kevin Schwitters, MIDDLE ROW-Eric Poerio, Mike Joksch, Mike Simpson, Dennis Celoni, Wayne Lynch, Glen Dejesus, Kevin Young, Brian Brooks, Anthony Mendoza, Clint Colburn, BOTTOM ROW-John Townsend, Brent Cannon, Richard Cabral, Danny Ramirez, Dennis Knorr, Luis Diaz, Ron Enos, Armando Morales, Bob Duarte.