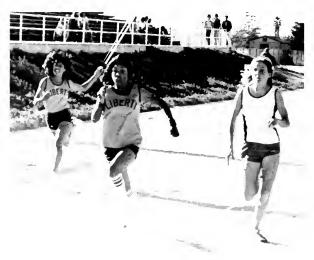

# **SPORTS**

Highlight of the sport's year was the announcement of the senior male and female athlete of the year. Jeanne Gallegos, outstanding in four years of sports participation, leadership and dedication was named the senior female athlete of the year. Jeanne starred in two sports- basketball and track. But it was in track that Jeanne really excelled. She was the only Liberty athlete to qualify two years in a row for the prestigious State meet. Throwing the shot-put with skill and determination, Jeanne lead all Liberty athletes.

Most significant in the spring sports picture, other than Jeanne Gallegos going to State, was the North Coast berth earned by the varsity softball team. With two new coaches and a new field, the girls fought hard to come from behind, earn a trip to North Coast and hold Petaluma to only a 1-0 victory.