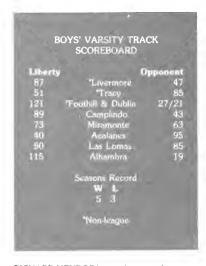

ion to tackle his opponent



|        | SCOMERBAR        | DY           |
|--------|------------------|--------------|
| LIBERT | TY               | 0 P7 001 ENT |
| 36     | "Cattlernia High | 36           |
|        | Me La Salle      | 1.2          |
| 57     | 1 000,000        | 18           |
|        | Wanters          | 11           |
|        | Concern          | 12           |
|        | Micampanes       | 4.2          |
| 4.9    | Las Lorgas       |              |
|        | Campalindo       | 22           |
|        | Air carp to ( a  |              |
| 30     | Arcalance:       | 1.5          |
|        | SEASON RECORD    | ń            |
|        |                  |              |
|        |                  |              |

#### Varsity Tracksters Dump Alhambra 115 To 19



RICHARD MENDOZA runs the two-mile race as coach Keith Dawson watches the action on the sidelines.



POSED at the end of the run way, Blaine Campbell psyches himself up before attempting his next vault.





BOYS' VARSITY TRACK: TOP ROW- Clint Colburn, Anthony Buckler, Lance Hampton, Manuel Franco, Francisco Zepeda, David Continente, Don Secrest, Al Hastings, John Ambrose, Malcolm Kemp. SECOND ROW- Doug Roenicke, Blaine Campbell, Jeff Kirk, Louis Sanchez, David Nowak, Joel Acosta, John Yingling. BOTTOM ROW- Rudy Ochoa, Jim Myers, Gilbert Gonzales, Juan Chavez, Phillip Sanchez, Vincent Friedman, Mike Geddes.

LEADING his Alhambra Bulldog opponent in the high hurdlers on Ohmstede Field is Vincent Friedman earlier this spring



MANUEL FRANCO looks at the shot-put area before he goes into a