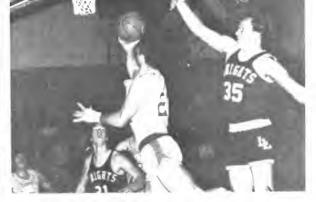

#### Football Team Scrambles To Winning Season

TRAILING 7-0 in the second quarter, Coach Mark Watson shouts out instructions and points out where he wants the players positioned at a home contest.

DAVID CONTINENTE cuts up field against three Acalanes opponents at an away game.

CLINT COLBURN and Eric Poerio trap their opponent on the sidelines.

VARSITY FOOTBALL TEAM TOP ROW- Coach Mark Watson, Cameron Chavez, Keith Thomas, David Continente, Robert Pringle, Al Hastings, Brent Dickinson, Tim Byer, Matt Wilgenbush, Manager Kevin Schwitters, MIDDLE ROW-Eric Poerio, Mike Joksch, Mike Simpson, Dennis Celoni, Wayne Lynch, Glen Dejesus, Kevin Young, Brian Brooks, Anthony Mendoza, Clint Colburn, BOTTOM ROW-John Townsend, Brent Cannon, Richard Cabral, Danny Ramirez, Dennis Knorr, Luis Diaz, Ron Enos, Armando Morales, Bob Duarte.