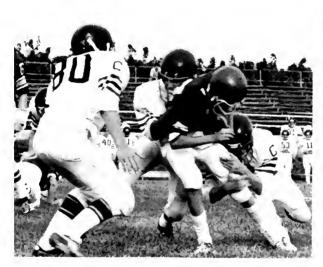

#### Football Team Scrambles To Winning Season

TRAILING 7-0 in the second quarter, Coach Mark Watson shouts out instructions and points out where he wants the players positioned at a home contest.

DAVID CONTINENTE cuts up field against three Acalanes opponents at an away game.

CLINT COLBURN and Eric Poerio trap their opponent on the sidelines.

VARSITY FOOTBALL TEAM TOP ROW- Coach Mark Watson, Cameron Chavez, Keith Thomas, David Continente, Robert Pringle, Al Hastings, Brent Dickinson, Tim Byer, Matt Wilgenbush, Manager Kevin Schwitters, MIDDLE ROW-Eric Poerio, Mike Joksch, Mike Simpson, Dennis Celoni, Wayne Lynch, Glen Dejesus, Kevin Young, Brian Brooks, Anthony Mendoza, Clint Colburn, BOTTOM ROW-John Townsend, Brent Cannon, Richard Cabral, Danny Ramirez, Dennis Knorr, Luis Diaz, Ron Enos, Armando Morales, Bob Duarte.