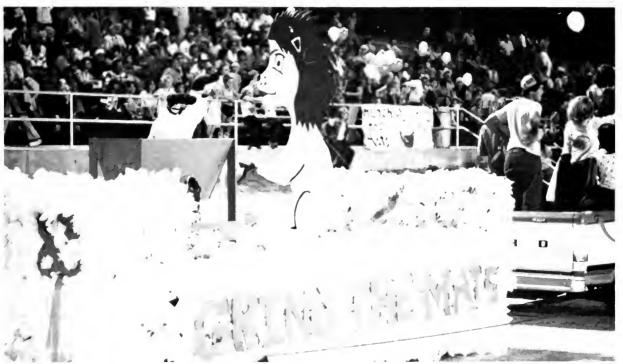

GRAND MARSHALL, Mrs. Alta Ackerman, is being offered the hand of Grand Marshall, Mr. Ellrie von Schopp, while Mr. Richard Hackett extends a warm welcome

SMOKE THE MATS was the theme for the Junior Class float. The juniors worked hard and placed second in the competition.