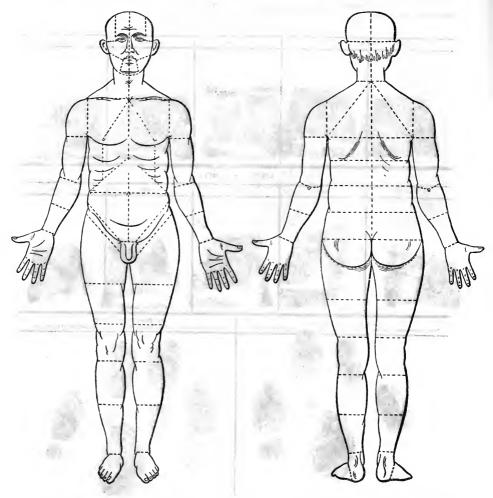

tion, and must not be folded. Duplicate copy for retention is not required.



FIG. 5.

FIG. 6.

NOTE.-The apparatus for making finger prints is supplied by the Bureau of Navigetion and not by the Bureau of Medicine and Surgery.





and the second s

مرية فيستنفذ من المريكة التربية المريكة في مريكة

பின்று பிறையாக பிறையாக பிருந்துகள் பிற்றுகள் பிற்றுகள் பிற்றுகள் பிற்றுகள் பிற்றுகள் பிற்றுகள் திறையாக பிற்றுகள் பிற் திறையாக பிற்றுகள் பிற் strange i their store and strange in the strange is a strange in the strange is a strange in the strange is a strange is SECTION 6 .- OUTLINE FIGURE CARD AND DESCRIPTIVE LIST.

**2101.** The outline figure on the reverse side of the finger-print record shall be filled out in the case of every recruit that has been found physically qualified and accepted



for enlistment and for every sailor or marine who presents himself for reenlistment when date of last enlistment was prior to January 1, 1907.

2102. Medical officers on recruiting duty shall observe the greatest care in the preparation of these cards and shall exercise every care that the record on each card may be complete.

**2103.** The medical officer shall make a careful and systematic examination of the body of the man, front and rear, on each side of the median line, separately, commencing at the scalp and ending at the foot, and the following directions shall be carefully noted:

(a) Cards showing less than five marks in addition to vaccination scars, tattooing, loss of teeth, and deformities (which should likewise be noted), can not be relied upon in the effort to discover iden