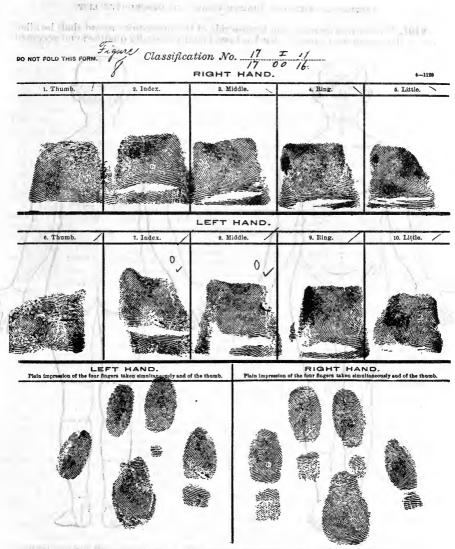

imes.

Always roll the finger from one side of the finger nail to the other. This will always produce the whole contour of the pattern.

Arches and tented arches have no deltas.

Figures 1, 2, 3, and 4 represent the standard for impressions of these types. Only impressions of these types which are up to the standard will be accepted. (r) Name of recruit will be entered in full.

(s) Line "Race" will be filled out "White," "Negro," "Filipino," etc.
(t) The complete form must be forwarded promptly, with the first sheet of Enlistment Record, to the Bureau of Navigation, and must not be folded. Duplicate copy for retention is not required.



FIG. 5.

FIG. 6.

NOTE.-The apparatus for making finger prints is supplied by the Bureau of Navigetion and not by the Bureau of Medicine and Surgery.





and the second s

مرية فيستنفذ من المريكة التربية المريكة في مريكة

பின்று பிறையாக பிறையாக பிருந்துகள் பிற்றுகள் பிற்றுகள் பிற்றுகள் பிற்றுகள் பிற்றுகள் பிற்றுகள் திறையாக பிற்றுகள் பிற் திறையாக பிற்றுகள் பிற் strange i their store and strange in the strange is a strange in the strange is a strange in the strange is a strange is SECTION 6 .- OUTLINE FIGURE CARD AND DESCRIPTIVE LIST.

**2101.** The outline figure on the reverse side of the finger-print record shall be filled out in the case of every recruit that has been found physically qualified and accepted



for enlistment and for every sailor or marine who presents himself for reenlistment when date of last enlistment was prior to January 1, 1907.

2102. Medical officers on recruiting duty shall observe the greatest care in the prepa