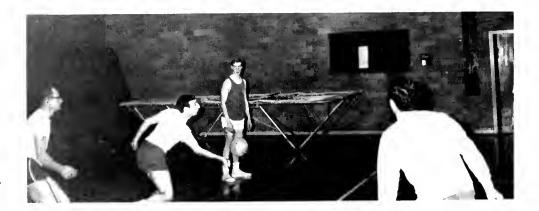

# In Volleyball—Faculty and Students Fought Year-Long Battle\*

Two hands for beginners!

'Eckie' smashes one.

\*(Faculty won but we'll never admit it.)

Some give it their all.