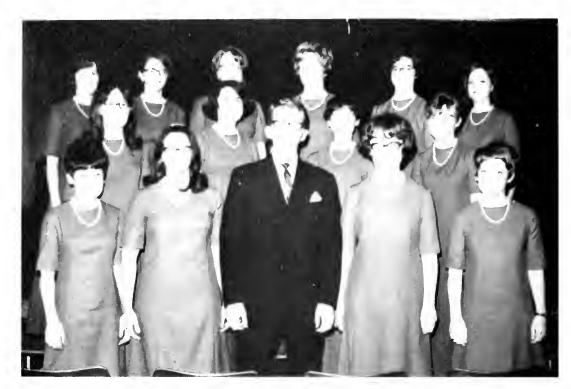

#### Ladies Trios:

Lorraine Rhodes Elizabeth Clarke Ann Blackman Susan Tucker Pearl Knights Janice Radcliffe

#### College Quartet:

John Stevenett Lynn Whitlock Ray McCready Fred Shaver Laurie Barber

Student Recital