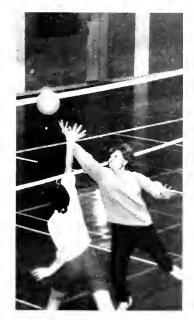

# In Volleyball—Faculty and Students Fought Year-Long Battle\*

Two hands for beginners!

'Eckie' smashes one.

\*(Faculty won but we'll never admit it.)

Some give it their all.