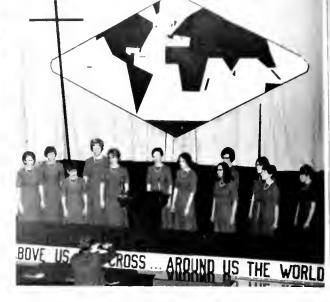

#### "Above Us the Cross...

#### Around Us the World"

The vision of a dying world is vast before our eyes, We feel the heartbeat of its need, we hear its feeble cries;

Lord Jesus Christ revive Thy church in this her crucial hour

Lord Jesus Christ, awake Thy church with Spirit given power.

(Ann Ortlund)

Theme Speaker: Dr. George Peters, Php. Dallas Theological Seminary

Informed panels answered students' questions.

The challenge of missions through music.