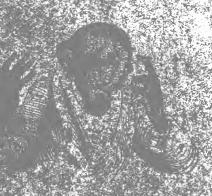

## ALTERNATION CARDOLE TO SEE

An old saw rans concept of Man mast leads with Mon alone die 28
Raises man in dienig
Not alone in cacling
Resson hids aswork are mis
Not alone to solve the double
Raile of Tails alash to asia the
But mast sea wert aleases en
Frach, the window

Of this wisdom and
To the world was
For this gause, to
This man was the coFor a boy who to
Wisdom's friend in

Wight the element Suckeys and w

net fire

ar 76t firetight on the control of t

Alfrust solution of the Conference of the Confer