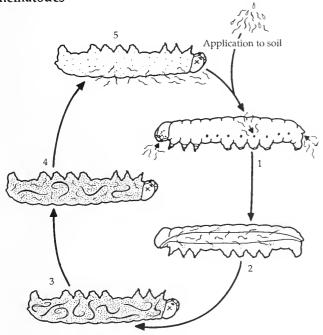

ber of insect species in laboratory experiments, their host range in field applications is often limited by temperature and moisture conditions in the target insect's habitat. Although controlled desiccation has been used successfully for the formulation of some insecticidal products containing nematodes, desiccation in the field usually kills entomogenous nematodes. Consequently, nematodes are most effective when applied to control insects in moist soil, plant tissues, or other protected habitats. Their viability and persistence in soil varies greatly depending upon soil moisture and temperature and other organisms present. The following examples illustrate situations in which nematodes are likely to provide effective insect control.

Life cycle of Steinernema sp. entomogenous nematodes



(1) Infective juveniles enter the gut or respiratory system through body openings (mouth, anus, and breathing pores). (2) Infective juveniles actively penetrate the gut wall, enter the body cavity, and release bacteria. (3) As bacteria multiply, host dies of septicemia; juveniles feed on bacteria and host tissues and develop into adults. (4) Adults mate and reproduce; 2-3 generations are produced if conditions are adequate. (5) When the food supply is exhausted, a new generation of infective juveniles exits the host and searches for a new one.

#### Adapted from Woodring and Kaya (1988)

For the control of annual white grubs in grass sod, entomogenous nematodes should be effective when applied at the right time to adequately watered turf. If applications are made when grubs are present (