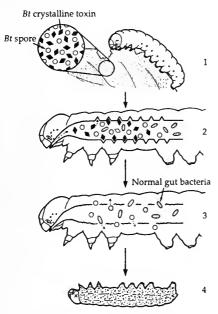

n after ingesting Bt.

Bt does not colonize or cycle (reproduce and persist to infect subsequent generations of the pest) in the environment in the magnitude necessary to provide continuing control of target pests. The bacteria may multiply in the infected host, but bacterial multiplication in the insect does not result in production of abundant spores or crystalline toxins. The usual result is that few or no infective units are released into the environment when a poisoned insect dies. Consequently, Bt products are applied much like synthetic insecticides. Bt treatments are inactivated fairly rapidly (within one to a few days) in many outdoor situations, and repeated applications may be necessary for some crops and pests.

# Action of Bacillus thuringiensis var. kurstaki on caterpillars



(1) Caterpillar consumes foliage treated with *Bt* (spores and crystalline toxin). (2) Within minutes, the toxin binds to specific receptors in the gut wall, and the caterpillar STOPS FEEDING. (3) Within hours, the gut wall breaks down, allowing spores and normal gut bateria to enter the body cavity; the toxin dissolves. (4) In 1-2 days, the caterpillar dies from septicemia as spores and gut bacteria proliferate in its blood.

Adapted from Abbot Laboratories, "Mosquito Control: Taking the Bite Out of Summer"

Until the early 1980s, commercial *Bt* products were effective only against caterpillars. In recent years, however, additional isolates that kill other types of pests have been identified and developed for insecticidal use. The nature of the crystalline protein endotoxin differs amo